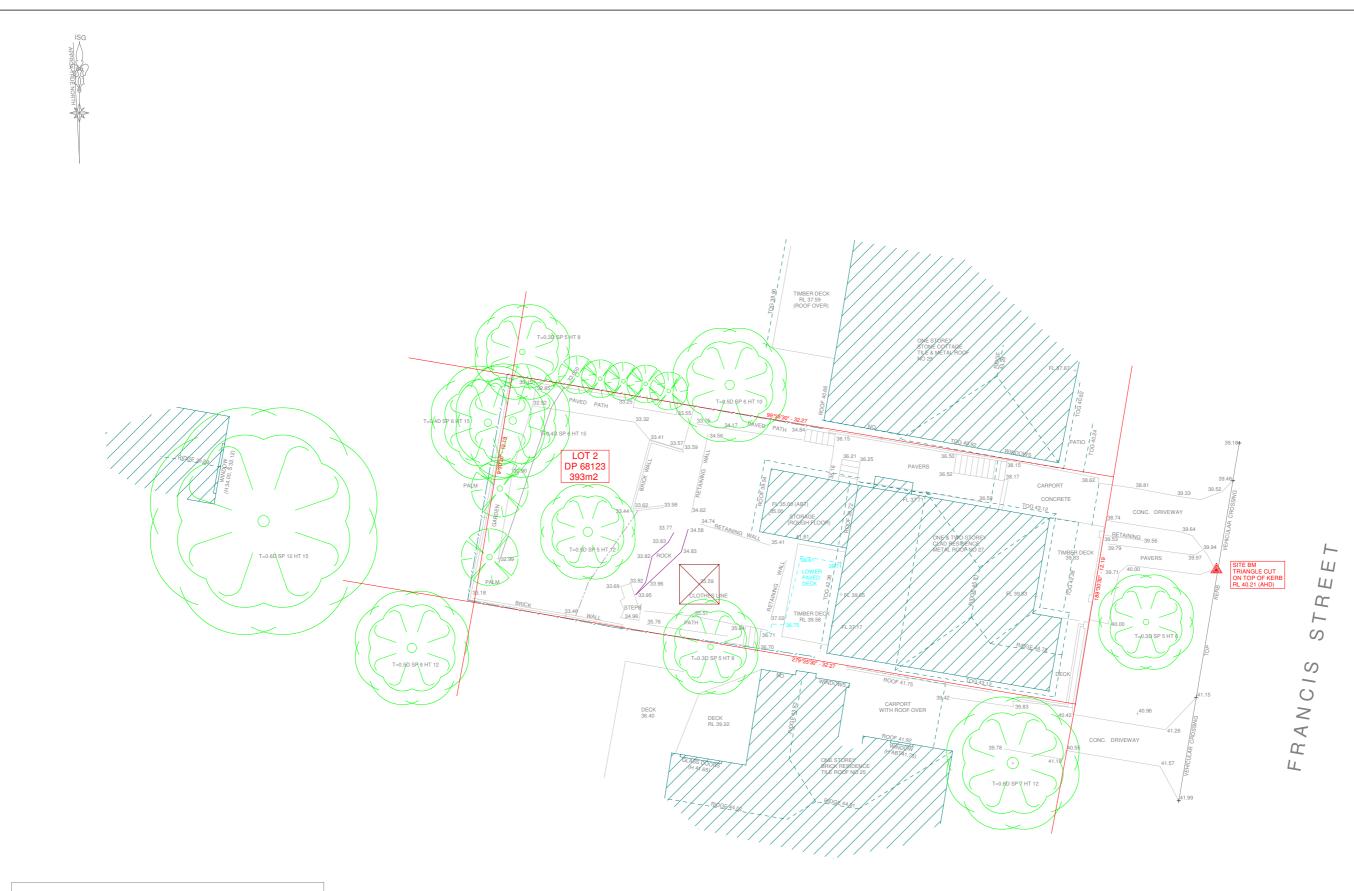

THIS PLAN IS PREPARED FOR DETAIL AND LEVEL PURPOSES ONLY AND THE BOUNDARIES OF THE LAND HAVE NOT BEEN MARKED.

THIS SURVEY IS LIMITED TO THOSE PARTS OF THE SUBJECT BUILDING AND OTHER IMPROVEMENTS THAT WERE VISIBLE AND ACCESSABLE. ANY FUTURE DEVELOPMENT OR FENCING WOULD REQUIRE THE BOUNDARIES TO BE MARKED ON THE GROUND.

ANY STRUCTURES RELATED TO PHYSICAL FEATURES (BUILDINGS, TREES, ETC.) MUST BE CONFIRMED PRIOR TO FINAL DESIGN.

ALL SERVICES MUST BE VERIFIED BY THE CONTRACTOR PRIOR TO CONSTRUCTION. THE DIAMETER OF TREE TRUNKS CONTAINED WITHIN TREE SYMBOLS ARE NOT TO SCALE AND ARE INDICATIVE ONLY

THE BEARINGS ON THESE PLAN BOUNDARIES ARE FROM LAND PROPERTY INFORMATION PLANS. THEY ARE ON ISG NORTH. IF ACCURATE TRUE NORTH IS REQUIRED A FURTHER SURVEY WOULD BE NECESSARY. ORIGIN OF RL'S; PM 10939 - RL 47.307 (A.H.D.)

| 27 FRANCIS STREET, FAIRLIGHT. |                        |              | SHEET No.           | 1 | OF | SHEETS |
|-------------------------------|------------------------|--------------|---------------------|---|----|--------|
|                               |                        |              | DRAWING No.: 8259DU |   |    |        |
| IG                            |                        |              | JOB BEF : 8259      |   |    |        |
|                               | <b>DATE:</b> 4/05/2016 | SCALE: 1:100 | JOB REF . 6209      |   |    |        |