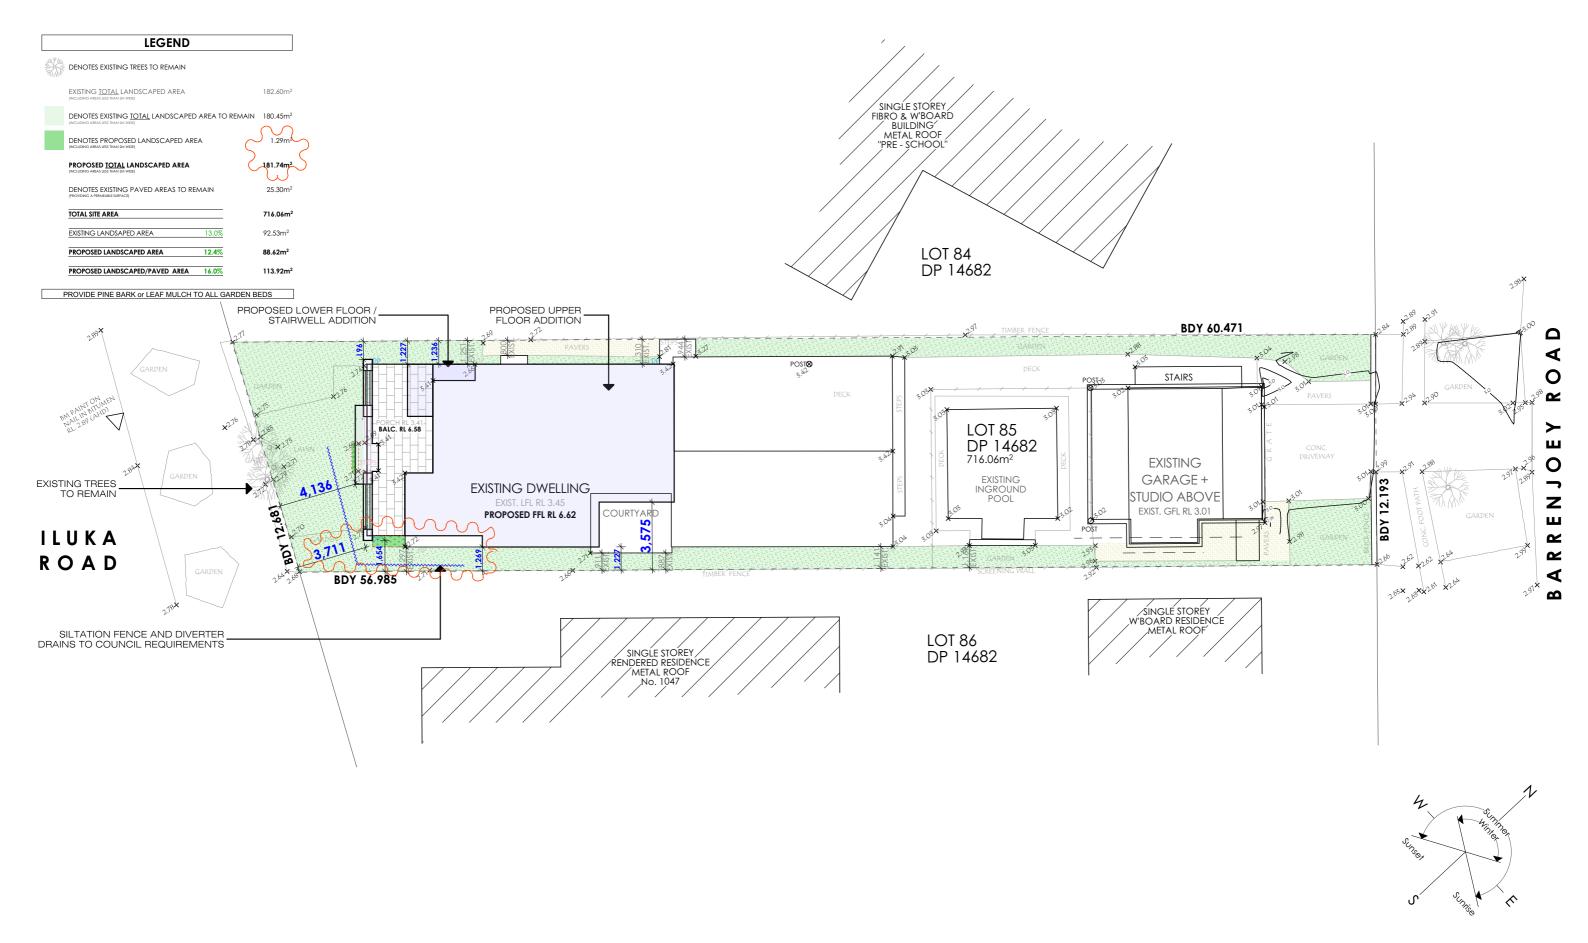

#### Alterations and Additions

| Project address                 |                                                                                            |
|---------------------------------|--------------------------------------------------------------------------------------------|
| Project name                    | 5C Iluka Road, Palm Beach                                                                  |
| Street address                  | 5C Iluka Road Palm Beach 2108                                                              |
| Local Government Area           | Northern Beaches Council                                                                   |
| Plan type and number            | Deposited Plan 14682                                                                       |
| Lot number                      | 85                                                                                         |
| Section number                  |                                                                                            |
| Project type                    |                                                                                            |
| Dwelling type                   | Separate dwelling house                                                                    |
| Type of alteration and addition | My renovation work is valued at \$50,000 or more and does not include a pool (and/or spa). |

#### SURFACE m2 AREA TABLE AREA m2 EXISTING ROOF SHEETING TO REMAIN 131.53 113.93 SELECTED ROOF SHEETING (TO MATCH EXISTING) 183.04 196.93 TOTAL 296.97 m<sup>2</sup> 328.46 m<sup>2</sup>

| DECK EXISTING  GARAGE EXISTING | 52.05<br>14.33<br>54.14 |
|--------------------------------|-------------------------|
| DECK EXISTING                  | 52.05                   |
| BEOV EVICENCE                  |                         |
| STUDIO EXISTING                | 20.11                   |
| BALCONY (ADDITION)             | 26.11                   |
| ALFRESCO (EXISTING)            | 58.01                   |
| PORCH (ADDITION)               | 0.48                    |
| PORCH (EXISTING)               | 20.09                   |
| UPPER LEVEL (ADDITION)         | 114.03                  |
| LOWER LEVEL (ADDITION)         | 5.38                    |
| LOWER LEVEL (EXISTING)         | 173.75                  |