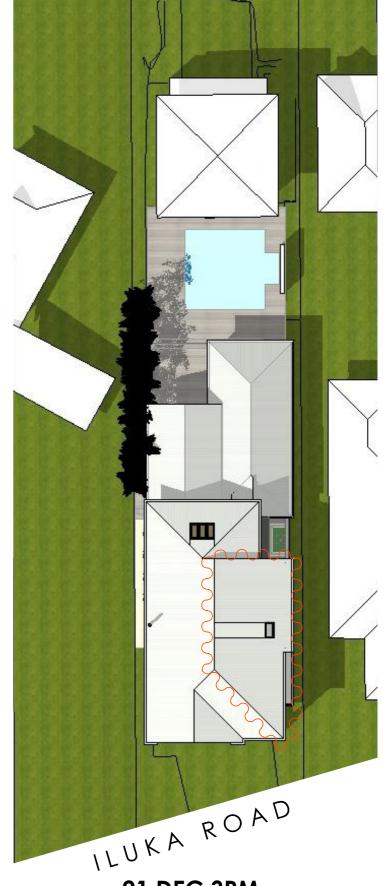

MANSUR

**ALTERATIONS + ADDITIONS SHADOW DIAGRAMS AT 3PM** LOT 85 DP 14682 No. 5C ILUKA ROAD, PALM BEACH

PROJECT No: 2201

LANDSCAPE PLAN

**2 4 10** Thursday, 2 March, 2023

architectural drafting services
Ukalovic design
m: 0418 225 440 | e: jay.ukalovic@aapt.net.au

Scale 1:200

BB BEACHES BUILDING PTY LTD mt. 0410 536 631

DESIGNS CONTAINED IN THESE DRAWINGS AND SPECIFICATIONS ARE SUBJECT TO COPYRIGHT LAWS. THEY MUST NOT BE REPRODUCED IN WHOLE OR PART, OR USED IN ANY OTHER WAY WITHOUT WRITTEN CONSENT.

DATE
a 15.12.2022
b 02.03.2023

DA SUBMISSION
AMENDMENTS AS PER COUNCIL'S REQ.

AMENDMENT

|                                               |              | ,, <u>2</u>    | 0.1, 2020 |
|-----------------------------------------------|--------------|----------------|-----------|
| PROJECT:                                      | SHEET TITLE: |                | REVISION  |
| ALTERATIONS + ADDITIONS                       | LANDSCAPE    | LANDSCAPE PLAN |           |
| LOT 85 DP 14682 No. 5C ILUKA ROAD, PALM BEACH |              |                |           |
| CLIENT:                                       | SCALE:       | PROJECT No:    | 112/      |
| MANSUR                                        | 1:200        | 2201           | 1717      |