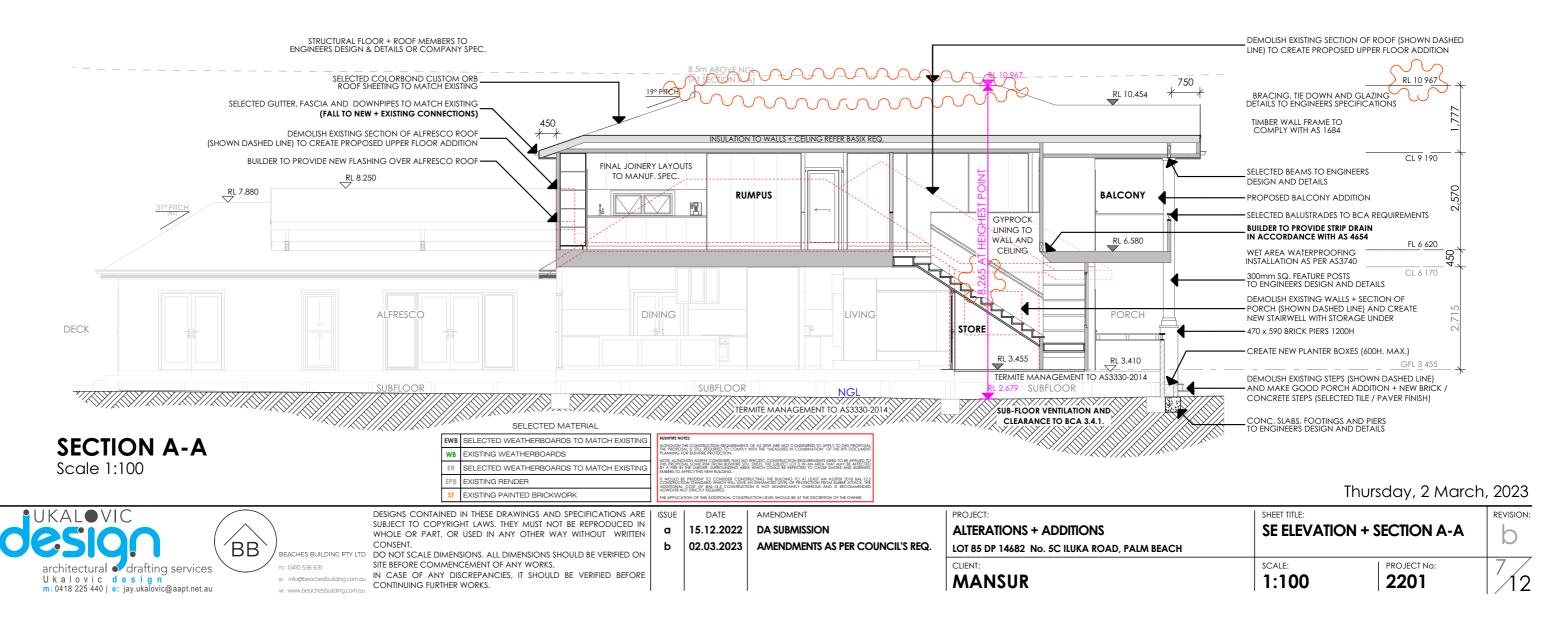

G PAINTED BRICKWORK

BEACHES BUILDING PTY LTD DO NOT SCALE DIMENSIONS. ALL DIMENSIONS SHOULD BE VERIFIED ON SITE BEFORE COMMENCEMENT OF ANY WORKS. IN CASE OF ANY DISCREPANCIES, IT SHOULD BE VERIFIED BEFORE

CONTINUING FURTHER WORKS

ISSUE

DATE

15.12.2022 DA SUBMISSION 02.03.2023 AMENDMENTS AS PER COUNCIL'S REQ.

AMENDMENT

| PROJECT: ALTERATIONS + ADDITIONS LOT 85 DP 14682 No. 5C ILUKA ROAD, PALM BEACH | SHEET TITLE: ELEVATIONS | SHEET TITLE: ELEVATIONS |      |
|--------------------------------------------------------------------------------|-------------------------|-------------------------|------|
| CLIENT: MANSUR                                                                 | SCALE:<br>1:100         | PROJECT No: <b>2201</b> | 6/12 |



#### **SOUTH EAST ELEVATION**

Scale 1:100



#### SURFACE m2 AREA TABLE AREA m2 EXISTING ROOF SHEETING TO REMAIN 131.53 113.93 SELECTED ROOF SHEETING (TO MATCH EXISTING) 183.04 196.93 TOTAL 296.97 m<sup>2</sup> 328.46 m<sup>2</sup>

| DECK EXISTING  GARAGE EXISTING | 52.05<br>14.33<br>54.14 |
|--------------------------------|-------------------------|
| DECK EXISTING                  | 52.05                   |
| BEOV EVICENCE                  |                         |
| STUDIO EXISTING                | 20.11                   |
| BALCONY (ADDITION)             | 26.11                   |
| ALFRESCO (EXISTING)            | 58.01                   |
| PORCH (ADDITION)               | 0.48                    |
| PORCH (EXISTING)               | 20.09                   |
| UPPER LEVEL (ADDITION)         | 114.03                  |