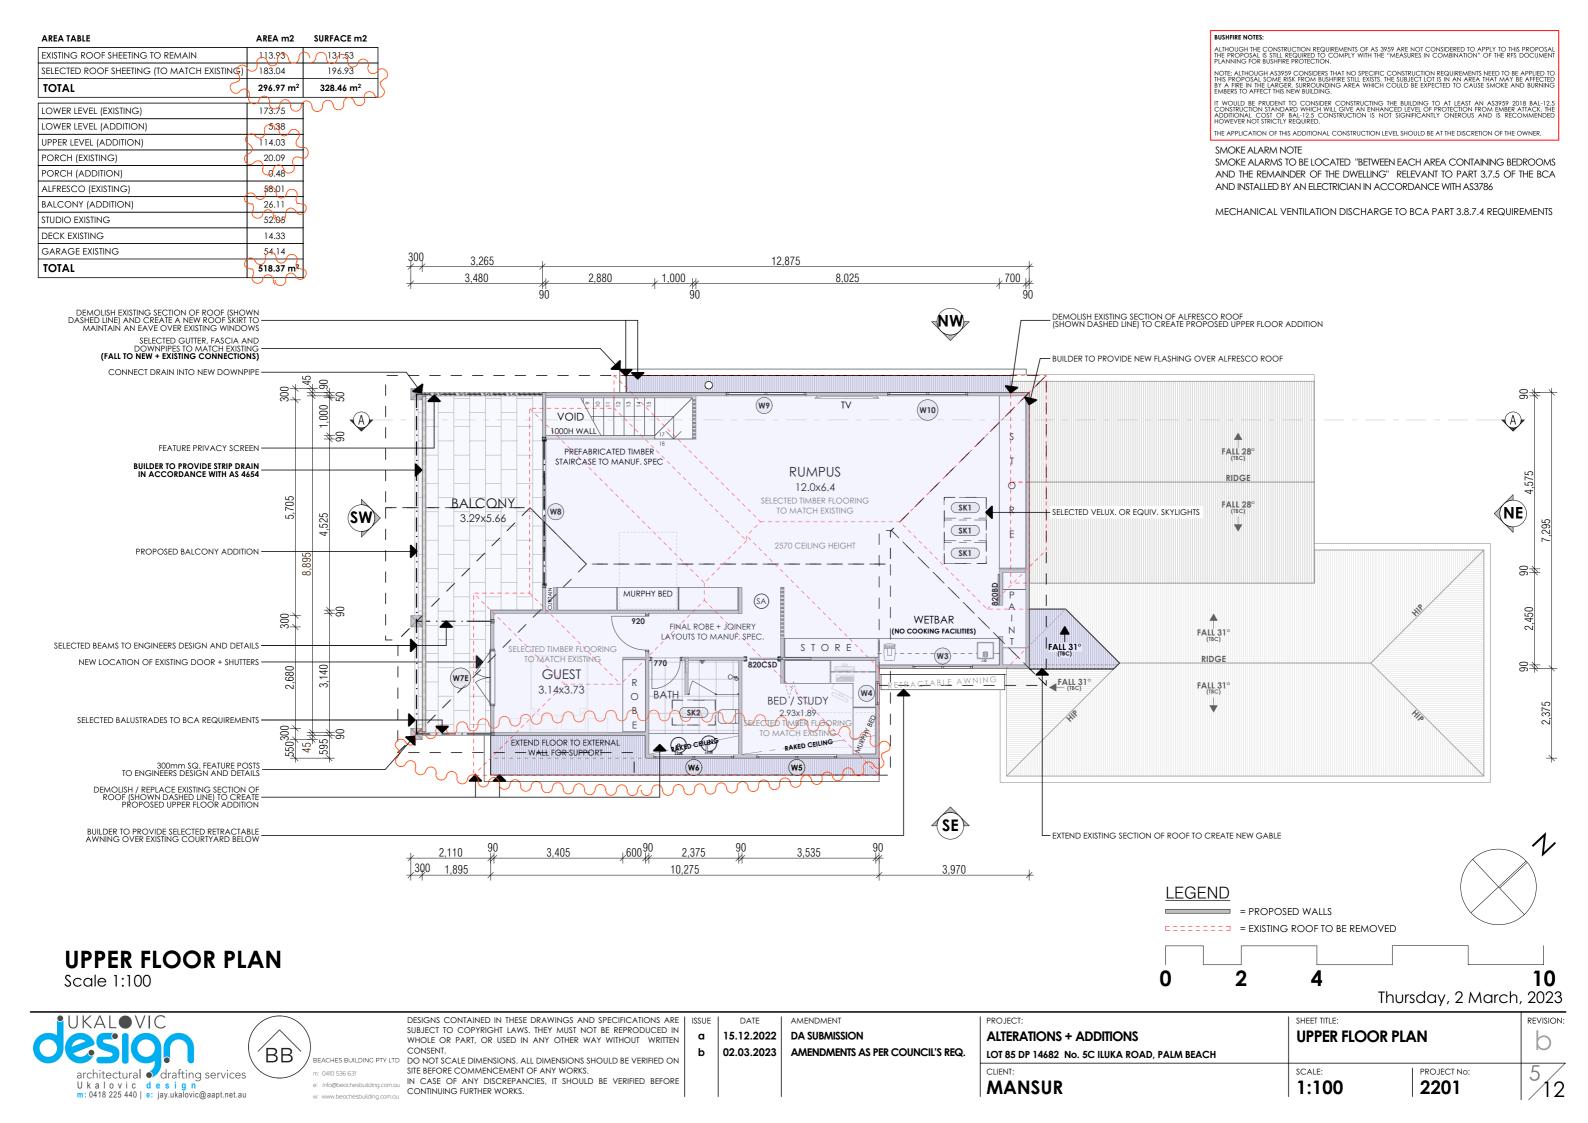

#### SURFACE m2 AREA TABLE AREA m2 EXISTING ROOF SHEETING TO REMAIN 131.53 113.93 SELECTED ROOF SHEETING (TO MATCH EXISTING) 183.04 196.93 TOTAL 296.97 m<sup>2</sup> 328.46 m<sup>2</sup>

| DECK EXISTING  GARAGE EXISTING | 52.05<br>14.33<br>54.14 |
|--------------------------------|-------------------------|
| DECK EXISTING                  | 52.05                   |
| BEOV EVICENCE                  |                         |
| STUDIO EXISTING                | 20.11                   |
| BALCONY (ADDITION)             | 26.11                   |
| ALFRESCO (EXISTING)            | 58.01                   |
| PORCH (ADDITION)               | 0.48                    |
| PORCH (EXISTING)               | 20.09                   |
| UPPER LEVEL (ADDITION)         | 114.03                  |
| LOWER LEVEL (ADDITION)         | 5.38                    |
| LOWER LEVEL (EXISTING)         | 173.75                  |

#### **UPPER FLOOR PLAN**