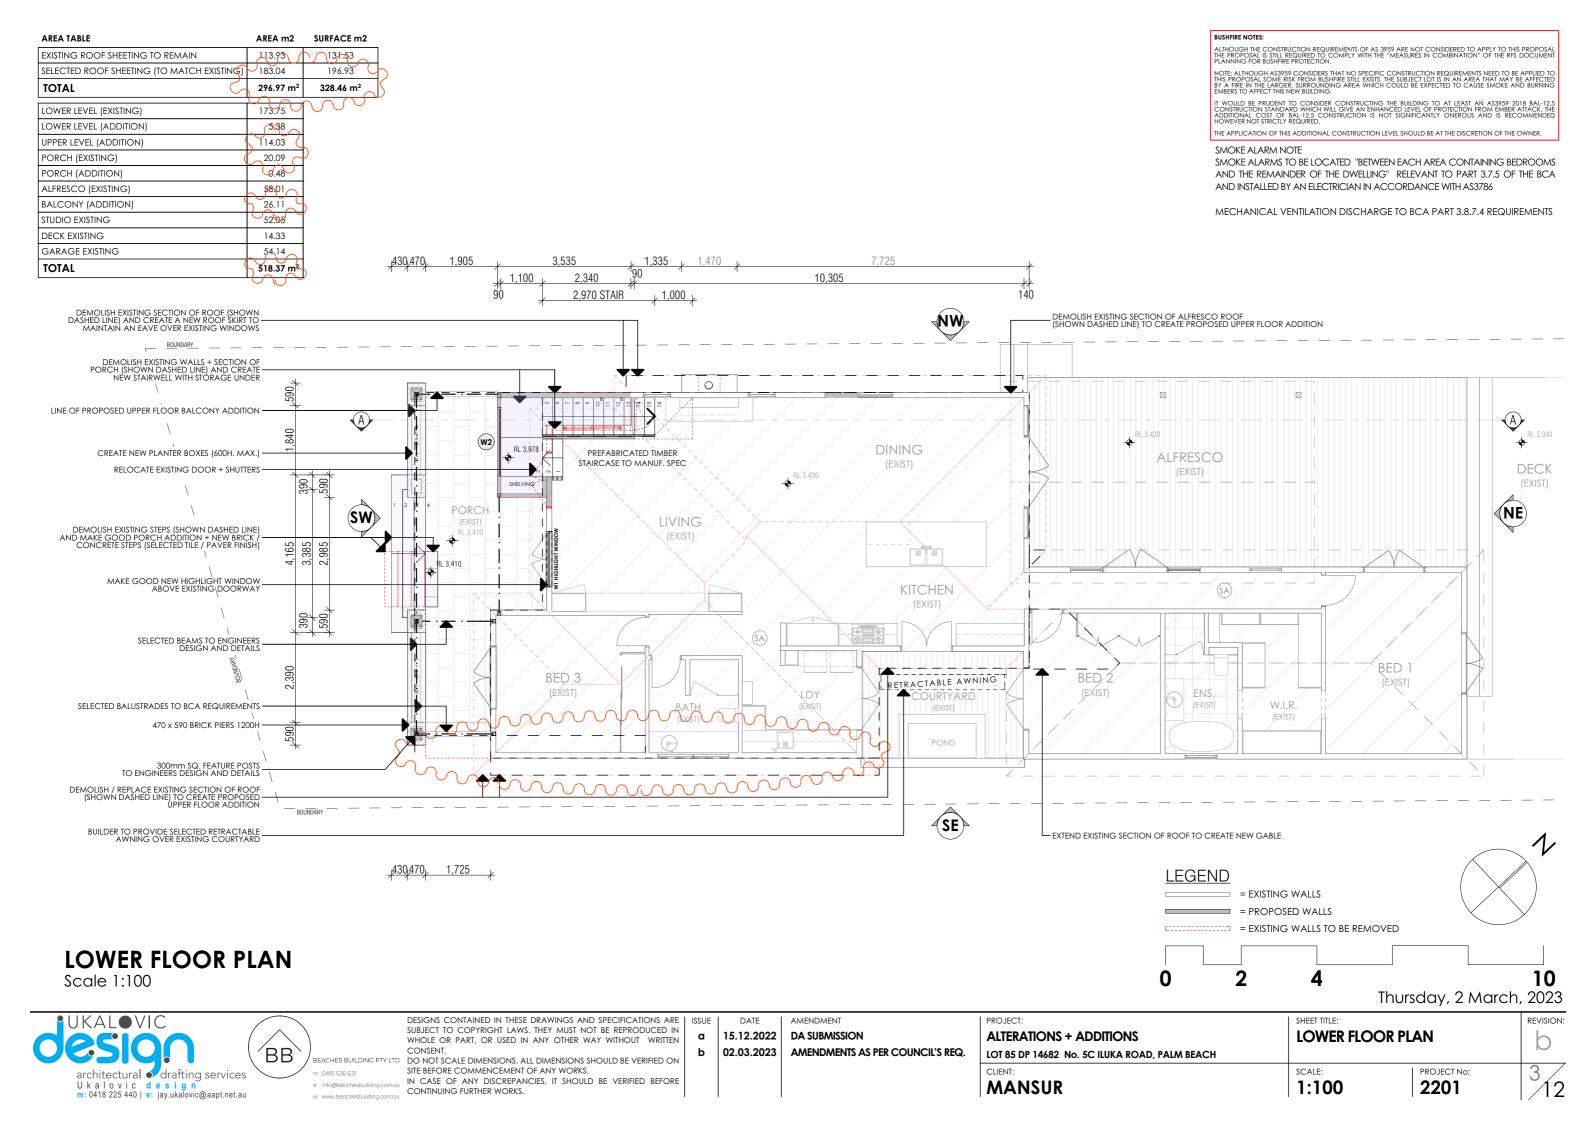

#### SURFACE m2 AREA TABLE AREA m2 EXISTING ROOF SHEETING TO REMAIN 131.53 113.93 SELECTED ROOF SHEETING (TO MATCH EXISTING) 183.04 196.93 TOTAL 296.97 m<sup>2</sup> 328.46 m<sup>2</sup>

| DECK EXISTING  GARAGE EXISTING | 52.05<br>14.33<br>54.14 |
|--------------------------------|-------------------------|
| DECK EXISTING                  | 52.05                   |
| BEOV EVICENCE                  |                         |
| STUDIO EXISTING                | 20.11                   |
| BALCONY (ADDITION)             | 26.11                   |
| ALFRESCO (EXISTING)            | 58.01                   |
| PORCH (ADDITION)               | 0.48                    |
| PORCH (EXISTING)               | 20.09                   |
| UPPER LEVEL (ADDITION)         | 114.03                  |
| LOWER LEVEL (ADDITION)         | 5.38                    |
| LOWER LEVEL (EXISTING)         | 173.75                  |

#### **LOWER FLOOR PLAN**

Thursday, 2 March, 2023

BB) m: 0410 536 631

SUBJECT TO COPYRIGHT LAWS. THEY MUST NOT BE REPRODUCED IN WHOLE OR PART, OR USED IN ANY OTHER WAY WITHOUT WRITTEN CONSENT

EACHES BUILDING PTY LTD DO NOT SCALE DIMENSIONS. ALL DIMENSIONS SHOULD BE VERIFIED ON SITE BEFORE COMMENCEMENT OF ANY WORKS.

IN CASE OF ANY DISCREPANCIES, IT SHOULD BE VERIFIED BEFORE CONTINUING FURTHER WORKS

DESIGNS CONTAINED IN THESE DRAWINGS AND SPECIFICATIONS ARE DATE 15.12.2022 b 02.03.2023

DA SUBMISSION AMENDMENTS AS PER COUNCIL'S REQ.