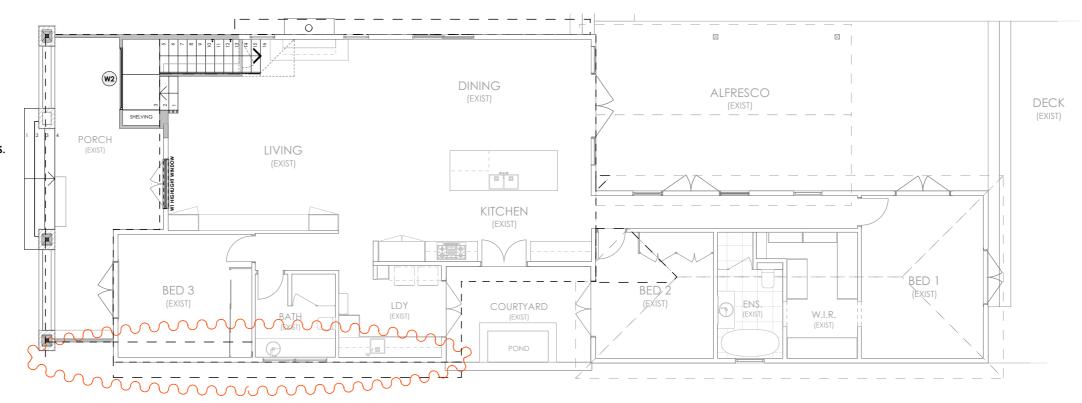

#### SURFACE m2 AREA TABLE AREA m2 EXISTING ROOF SHEETING TO REMAIN 131.53 113.93 SELECTED ROOF SHEETING (TO MATCH EXISTING) 183.04 196.93 TOTAL 296.97 m<sup>2</sup> 328.46 m<sup>2</sup>

| DECK EXISTING  GARAGE EXISTING | 52.05<br>14.33<br>54.14 |
|--------------------------------|-------------------------|
| DECK EXISTING                  | 52.05                   |
| BEOV EVICENCE                  |                         |
| STUDIO EXISTING                | 20.11                   |
| BALCONY (ADDITION)             | 26.11                   |
| ALFRESCO (EXISTING)            | 58.01                   |
| PORCH (ADDITION)               | 0.48                    |
| PORCH (EXISTING)               | 20.09                   |
| UPPER LEVEL (ADDITION)         | 114.03                  |
| LOWER LEVEL (ADDITION)         | 5.38                    |
| LOWER LEVEL (EXISTING)         | 173.75                  |

| WINDOW SCHEDULE |        |       |            |                      |
|-----------------|--------|-------|------------|----------------------|
| WINDOW #        | HEIGHT | WIDTH | FRONT VIEW | FRAME TYPE           |
| WI              | 500    | 1,460 |            | TIMBER               |
| W2              | 1,460  | 1,810 |            | TIMBER               |
| W3              | 600    | 1,570 |            | ALUMINIUM            |
| W4              | 1,200  | 610   |            | ALUMINIUM            |
| W5              | 400    | 2,110 |            | ALUMINIUM            |
| W6              | 400    | 2,110 |            | ALUMINIUM            |
| W7E             | 2,030  | 1,425 |            | TIMBER<br>(EXISTING) |
| W8              | 2,400  | 3,800 |            | TIMBER               |
| W9              | 700    | 2,110 |            | ALUMINIUM            |
| W10             | 600    | 2,110 |            | ALUMINIUM            |

#### NOTES:

- WINDOW SCHEDULE REFERS TO FRAME OPENING SIZES.
- ALL SIZES TO BE CONFIRMED PRIOR TO ORDERING.
- REFER TO SELECTED MANUFACTURER FOR SPECIFICATIONS.