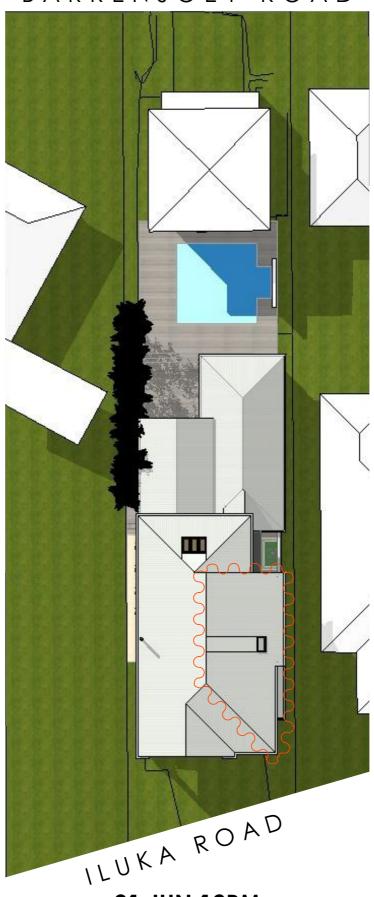

DATE 15.12.2022 02.03.2023

**21 JUNE 9AM** 

DA SUBMISSION AMENDMENTS AS PER COUNCIL'S REQ.

**ALTERATIONS + ADDITIONS SHADOW DIAGRAMS AT 9AM** LOT 85 DP 14682 No. 5C ILUKA ROAD, PALM BEACH MANSUR NTS

PROJECT No:

SITE BEFORE COMMENCEMENT OF ANY WORKS.

IN CASE OF ANY DISCREPANCIES, IT SHOULD BE VERIFIED BEFORE CONTINUING FURTHER WORKS.

DATE 15.12.2022 02.03.2023

21 JUN 12PM

AMENDMENT

DA SUBMISSION AMENDMENTS AS PER COUNCIL'S REQ. PROJECT: