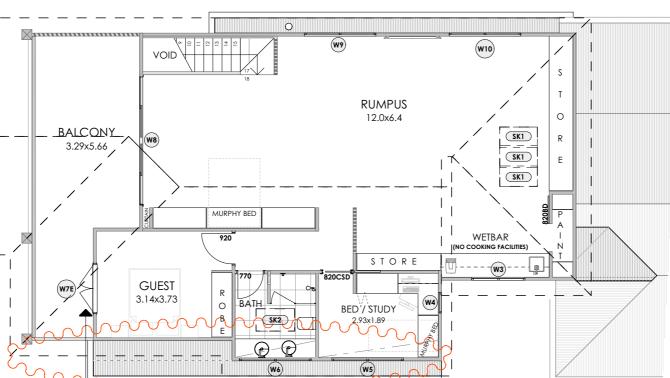

60  | 1,810 |            | TIMBER               |
| W3              | 600    | 1,570 |            | ALUMINIUM            |
| W4              | 1,200  | 610   |            | ALUMINIUM            |
| W5              | 400    | 2,110 |            | ALUMINIUM            |
| W6              | 400    | 2,110 |            | ALUMINIUM            |
| W7E             | 2,030  | 1,425 |            | TIMBER<br>(EXISTING) |
| W8              | 2,400  | 3,800 |            | TIMBER               |
| W9              | 700    | 2,110 |            | ALUMINIUM            |
| W10             | 600    | 2,110 |            | ALUMINIUM            |

#### NOTES:

- WINDOW SCHEDULE REFERS TO FRAME OPENING SIZES.
- ALL SIZES TO BE CONFIRMED PRIOR TO ORDERING.
- REFER TO SELECTED MANUFACTURER FOR SPECIFICATIONS.





#### **BASIX COMMITMENTS**



#### **UPPER FLOOR PLAN**



#### **LOWER FLOOR PLAN**

Thursday, 2 March, 2023



BB) m: 0410 536 631

SUBJECT TO COPYRIGHT LAWS. THEY MUST NOT BE REPRODUCED IN WHOLE OR PART, OR USED IN ANY OTHER WAY WITHOUT WRITTEN CONSENT

EACHES BUILDING PTY LTD DO NOT SCALE DIMENSIONS. ALL DIMENSIONS SHOULD BE VERIFIED ON SITE BEFORE COMMENCEMENT OF ANY WORKS.

IN CASE OF ANY DISCREPANCIES, IT SHOULD BE VERIFIED BEFORE CONTINUING FURTHER WORKS

DESIGNS CONTAINED IN THESE DRAWINGS AND SPECIFICATIONS ARE DATE 15.12.2022 b 02.03.2023

DA SUBMISSION AMENDMENTS AS PER COUNCIL'S REQ.

AMENDMENT

SHEET TITLE: PROJECT: REVISION: WINDOW SCHEDULE **ALTERATIONS + ADDITIONS** LOT 85 DP 14682 No. 5C ILUKA ROAD, PALM BEACH PROJECT No: 8 **MANSUR** NTS 2201

# BARRENJOEY ROAD



BARR