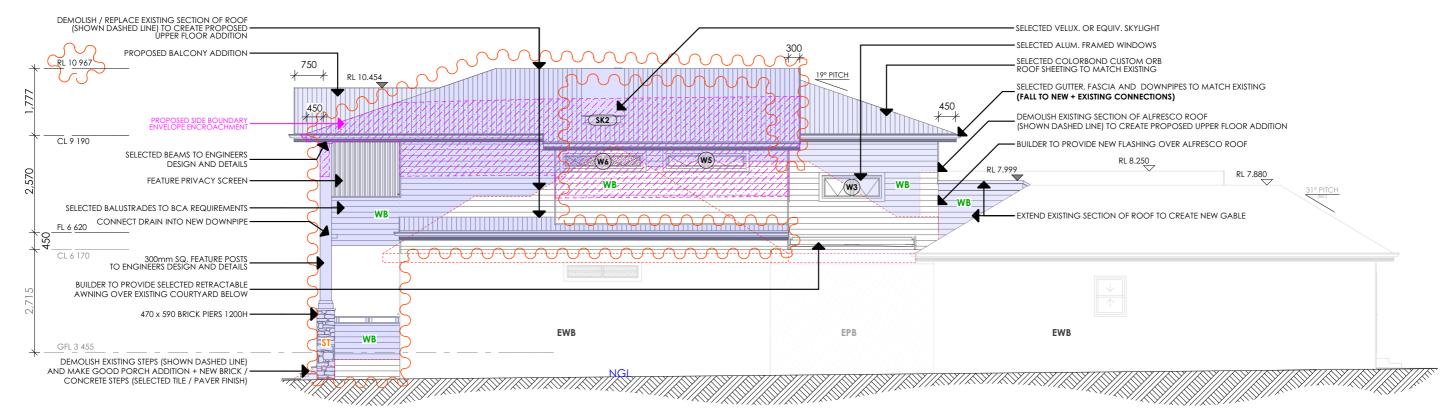

ANY OTHER WAY WITHOUT WRITTEN CONSENT

XISTING PAINTED BRICKWORK

BEACHES BUILDING PTY LTD DO NOT SCALE DIMENSIONS. ALL DIMENSIONS SHOULD BE VERIFIED ON SITE BEFORE COMMENCEMENT OF ANY WORKS. IN CASE OF ANY DISCREPANCIES, IT SHOULD BE VERIFIED BEFORE

CONTINUING FURTHER WORKS

ISSUE

DATE

15.12.2022 DA SUBMISSION 02.03.2023 AMENDMENTS AS PER COUNCIL'S REQ.

AMENDMENT

| PROJECT: ALTERATIONS + ADDITIONS LOT 85 DP 14682 No. 5C ILUKA ROAD, PALM BEACH | SHEET TITLE: ELEVATIONS | SHEET TITLE: ELEVATIONS |      |
|--------------------------------------------------------------------------------|-------------------------|-------------------------|------|
| CLIENT: MANSUR                                                                 | SCALE:<br>1:100         | PROJECT No: <b>2201</b> | 6/12 |



#### **SOUTH EAST ELEVATION**

Scale 1:100



#### SURFACE m2 AREA TABLE AREA m2 EXISTING ROOF SHEETING TO REMAIN 131.53 113.93 SELECTED ROOF SHEETING (TO MATCH EXISTING) 183.04 196.93 TOTAL 296.97 m<sup>2</sup> 328.46 m<sup>2</sup>

| DECK EXISTING  GARAGE EXISTING | 52.05<br>14.33<br>54.14 |
|--------------------------------|-------------------------|
| DECK EXISTING                  | 52.05                   |
| BEOV EVICENCE                  |                         |
| STUDIO EXISTING                | 20.11                   |
| BALCONY (ADDITION)             | 26.11                   |
| ALFRESCO (EXISTING)            | 58.01                   |
| PORCH (ADDITION)               | 0.48                    |
| PORCH (EXISTING)               | 20.09                   |
| UPPER LEVEL (