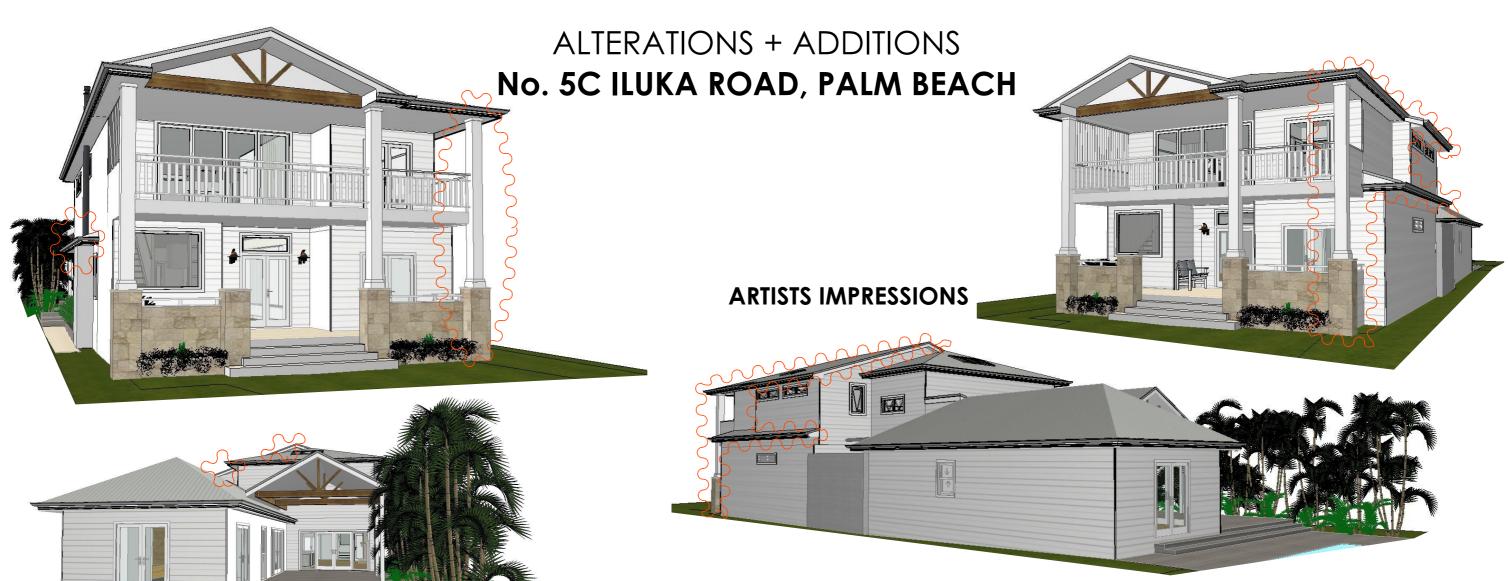

#### Alterations and Additions

| Project address                 |                                                                                            |
|---------------------------------|--------------------------------------------------------------------------------------------|
| Project name                    | 5C Iluka Road, Palm Beach                                                                  |
| Street address                  | 5C Iluka Road Palm Beach 2108                                                              |
| Local Government Area           | Northern Beaches Council                                                                   |
| Plan type and number            | Deposited Plan 14682                                                                       |
| Lot number                      | 85                                                                                         |
| Section number                  |                                                                                            |
| Project type                    |                                                                                            |
| Dwelling type                   | Separate dwelling house                                                                    |
| Type of alteration and addition | My renovation work is valued at \$50,000 or more and does not include a pool (and/or spa). |

**MANSUR** 

SHEET TITLE: REVISION: **COVER PAGE** PROJECT No:

2201

NTS

Scale 1:100

Scale 1:100