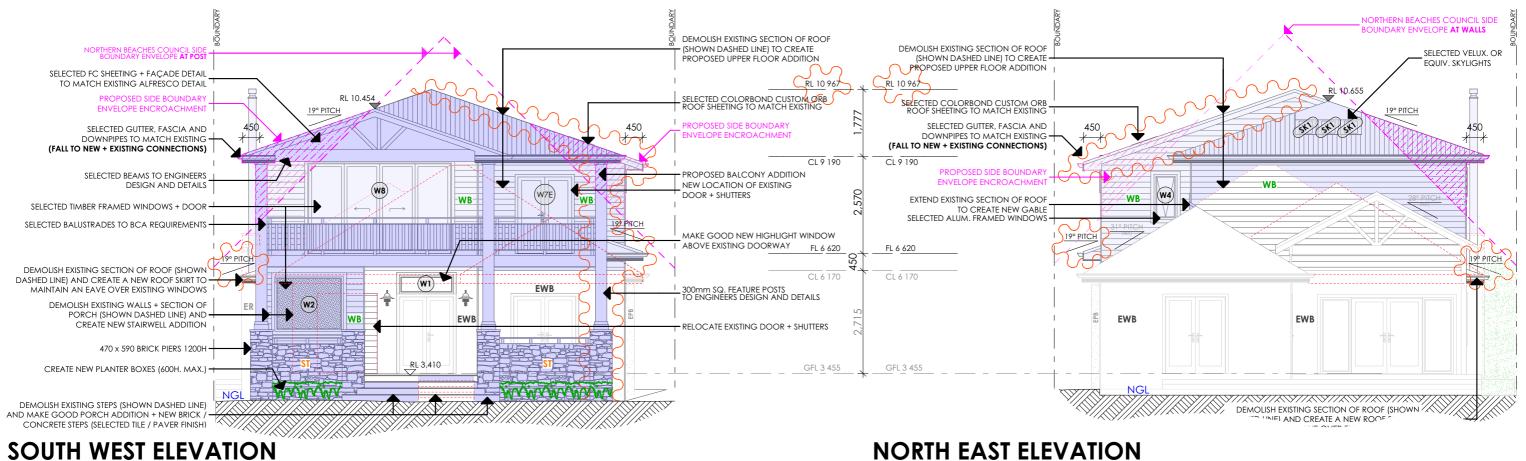

### **NORTH WEST ELEVATION**

Scale 1:100

SELECTED WEATHERBOARDS TO MATCH EXISTING XISTING WEATHERBOARDS ELECTED WEATHERBOARDS TO MATCH EXISTING XISTING RENDER

Thursday, 2 March, 2023

BB m: 0410 536 631 DESIGNS CONTAINED IN THESE DRAWINGS AND SPECIFICATIONS ARE SUBJECT TO COPYRIGHT LAWS. THEY MUST NOT BE REPRODUCED IN WHOLE OR PART, OR USED IN ANY OTHER WAY WITHOUT WRITTEN CONSENT

#### **SOUTH EAST ELEVATION**

Scale 1:100