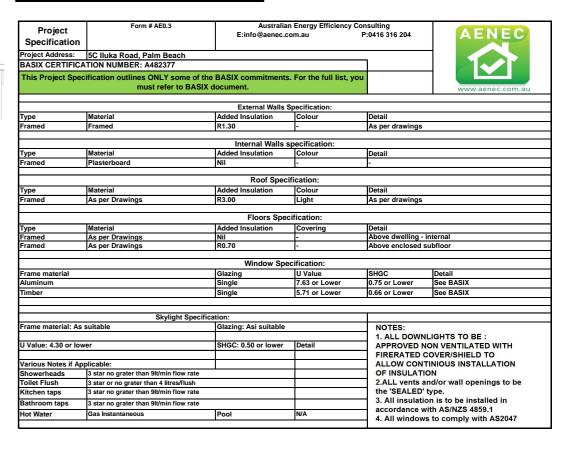

BER               |
| W3              | 600    | 1,570 |            | ALUMINIUM            |
| W4              | 1,200  | 610   |            | ALUMINIUM            |
| W5              | 400    | 2,110 |            | ALUMINIUM            |
| W6              | 400    | 2,110 |            | ALUMINIUM            |
| W7E             | 2,030  | 1,425 |            | TIMBER<br>(EXISTING) |
| W8              | 2,400  | 3,800 |            | TIMBER               |
| W9              | 700    | 2,110 |            | ALUMINIUM            |
| W10             | 600    | 2,110 |            | ALUMINIUM            |

#### NOTES:

- WINDOW SCHEDULE REFERS TO FRAME OPENING SIZES.
- ALL SIZES TO BE CONFIRMED PRIOR TO ORDERING.
- REFER TO SELECTED MANUFACTURER FOR SPECIFICATIONS.





#### **BASIX COMMITMENTS**



#### **UPPER FLOOR PLAN**



#### **LOWER FLOOR PLAN**

Thursday, 2 March, 2023



BB) m: 0410 536 631

SUBJECT TO COPYRIGHT LAWS. THEY MUST NOT BE REPRODUCED IN WHOLE OR PART, OR USED IN ANY OTHER WAY WITHOUT WRITTEN CONSENT

EACHES BUILDING PTY LTD DO NOT SCALE DIMENSIONS. ALL DIMENSIONS SHOULD BE VERIFIED ON SITE BEFORE COMMENCEMENT OF ANY WORKS.

IN CASE OF ANY DISCREPANCIES, IT SHOULD BE VERIFIED BEFORE CONTINUING FURTHER WORKS

DESIGNS CONTAINED IN THESE DRAWINGS AND SPECIFICATIONS ARE DATE 15.12.2022 b 02.03.2023

DA SUBMISSION AMENDMENTS AS PER COUNCIL'S REQ.

AMENDMENT

SHEET TITLE: PROJECT: REVISION: WINDOW SCHEDULE **ALTERATIONS + ADDITIONS** LOT 85 DP 14682 No. 5C ILUKA ROAD, PALM BEACH PROJECT No: 8 **MANSUR** NTS 2201

# BARRENJOEY ROAD



BARRENJOEY ROAD



BARRENJOEY ROAD