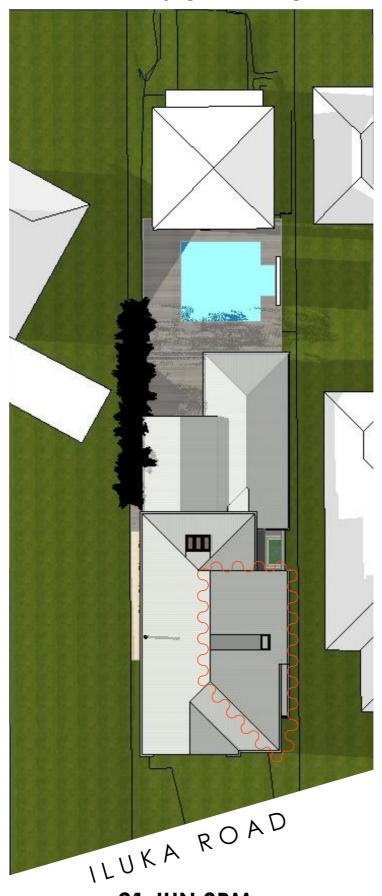

MANSUR

**ALTERATIONS + ADDITIONS SHADOW DIAGRAMS AT 3PM** LOT 85 DP 14682 No. 5C ILUKA ROAD, PALM BEACH

PROJECT No: 2201

LANDSCAPE PLAN

**2 4 10** Thursday, 2 March, 2023

architectural drafting services
Ukalovic design
m: 0418 225 440 | e: jay.ukalovic@aapt.net.au

Scale 1:200

BB BEACHES BUILDING PTY LTD mt. 0410 536 631

DESIGNS CONTAINED IN THESE DRAWINGS AND SPECIFICATIONS ARE SUBJECT TO COPYRIGHT LAWS. THEY MUST NOT BE REPRODUCED IN WHOLE OR PART, OR USED IN ANY OTHER WAY WITHOUT WRITTEN CONSENT.

DATE
a 15.12.2022
b 02.03.2023

DA SUBMISSION
AMENDMENTS AS PER COUNCIL'S REQ.

AMENDMENT

|                                               |              | ,, <u>2</u>    | 0.1, 2020 |
|-----------------------------------------------|--------------|----------------|-----------|
| PROJECT:                                      | SHEET TITLE: |                | REVISION  |
| ALTERATIONS + ADDITIONS                       | LANDSCAPE    | LANDSCAPE PLAN |           |
| LOT 85 DP 14682 No. 5C ILUKA ROAD, PALM BEACH |              |                |           |
| CLIENT:                                       | SCALE:       | PROJECT No:    | 112/      |
| MANSUR                                        | 1:200        | 2201           | 1717      |