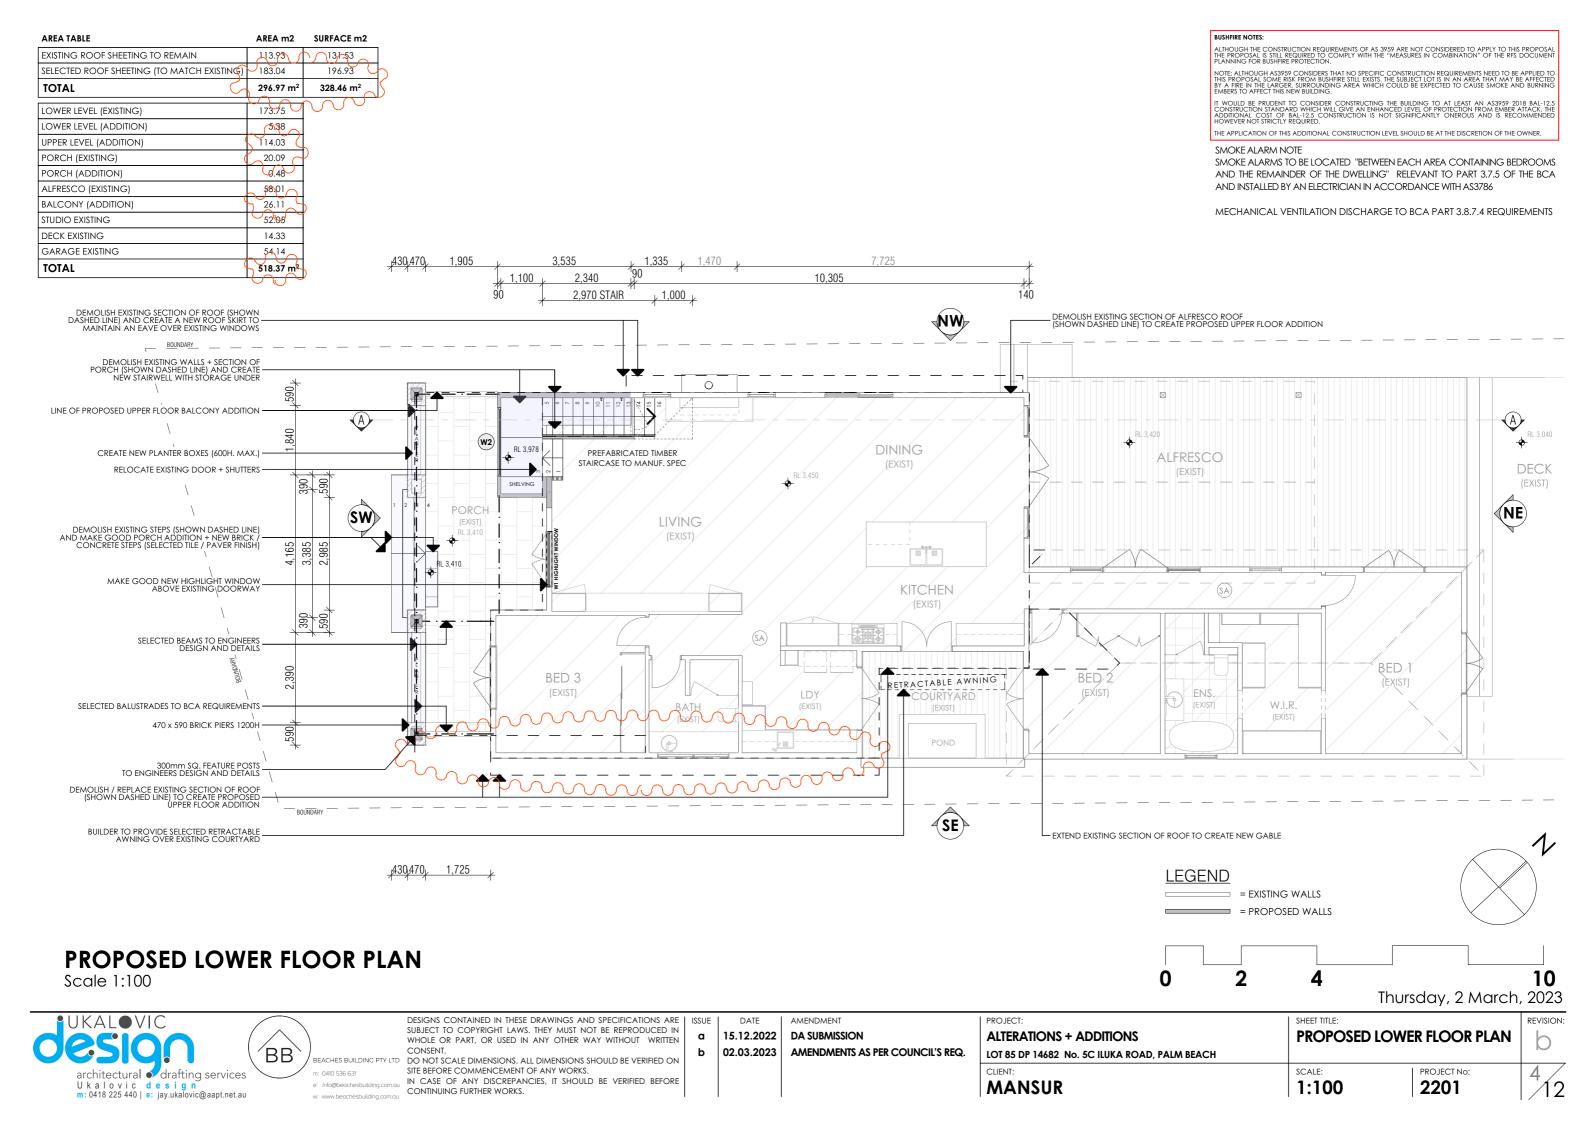

#### SURFACE m2 AREA TABLE AREA m2 EXISTING ROOF SHEETING TO REMAIN 131.53 113.93 SELECTED ROOF SHEETING (TO MATCH EXISTING) 183.04 196.93 TOTAL 296.97 m<sup>2</sup> 328.46 m<sup>2</sup>

| DECK EXISTING  GARAGE EXISTING | 52.05<br>14.33<br>54.14 |
|--------------------------------|-------------------------|
| DECK EXISTING                  | 52.05                   |
| BEOV EVICENCE                  |                         |
| STUDIO EXISTING                | 20.11                   |
| BALCONY (ADDITION)             | 26.11                   |
| ALFRESCO (EXISTING)            | 58.01                   |
| PORCH (ADDITION)               | 0.48                    |
| PORCH (EXISTING)               | 20.09                   |
| UPPER LEVEL (ADDITION)         | 114.03                  |
| LOWER LEVEL (ADDITION)         | 5.38                    |
| LOWER LEVEL (EXISTING)         | 173.75                  |

#### **LOWER FLOOR PLAN**

Thursday, 2 March, 2023

BB) m: 0410 536 631

SUBJECT TO COPYRIGHT LAWS. THEY MUST NOT BE REPRODUCED IN WHOLE OR PART, OR USED IN ANY OTHER WAY WITHOUT WRITTEN CONSENT

EACHES BUILDING PTY LTD DO NOT SCALE DIMENSIONS. ALL DIMENSIONS SHOULD BE VERIFIED ON SITE BEFORE COMMENCEMENT OF ANY WORKS.

IN CASE OF ANY DISCREPANCIES, IT SHOULD BE VERIFIED BEFORE CONTINUING FURTHER WORKS

DESIGNS CONTAINED IN THESE DRAWINGS AND SPECIFICATIONS ARE DATE 15.12.2022 b 02.03.2023

DA SUBMISSION AMENDMENTS AS PER COUNCIL'S REQ.