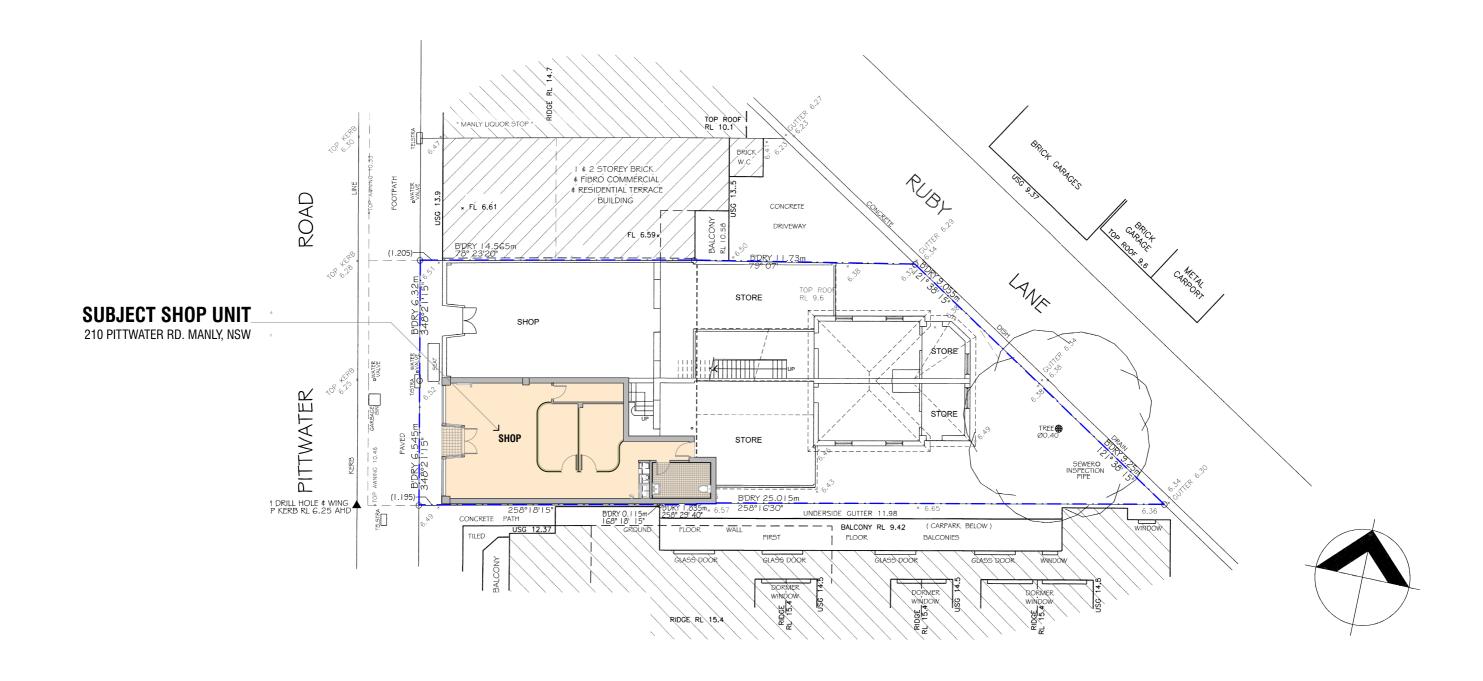

| 0<br>S      | PROJECT PITTWATER                | LUCY BROWNHILL | DATE                  | 03.05.2024 | SHEET NUMBER |
|-------------|----------------------------------|----------------|-----------------------|------------|--------------|
| L<br>K<br>G | ADDRESS                          | DRAWING NAME   | SCALE                 | 1:200 @ A3 | DA.01        |
| M           | 210 Pittwarer Rd. Manly NSW 2095 | SITE PLAN      | DRAWN BY / CHECKED BY | AS / AC    |              |