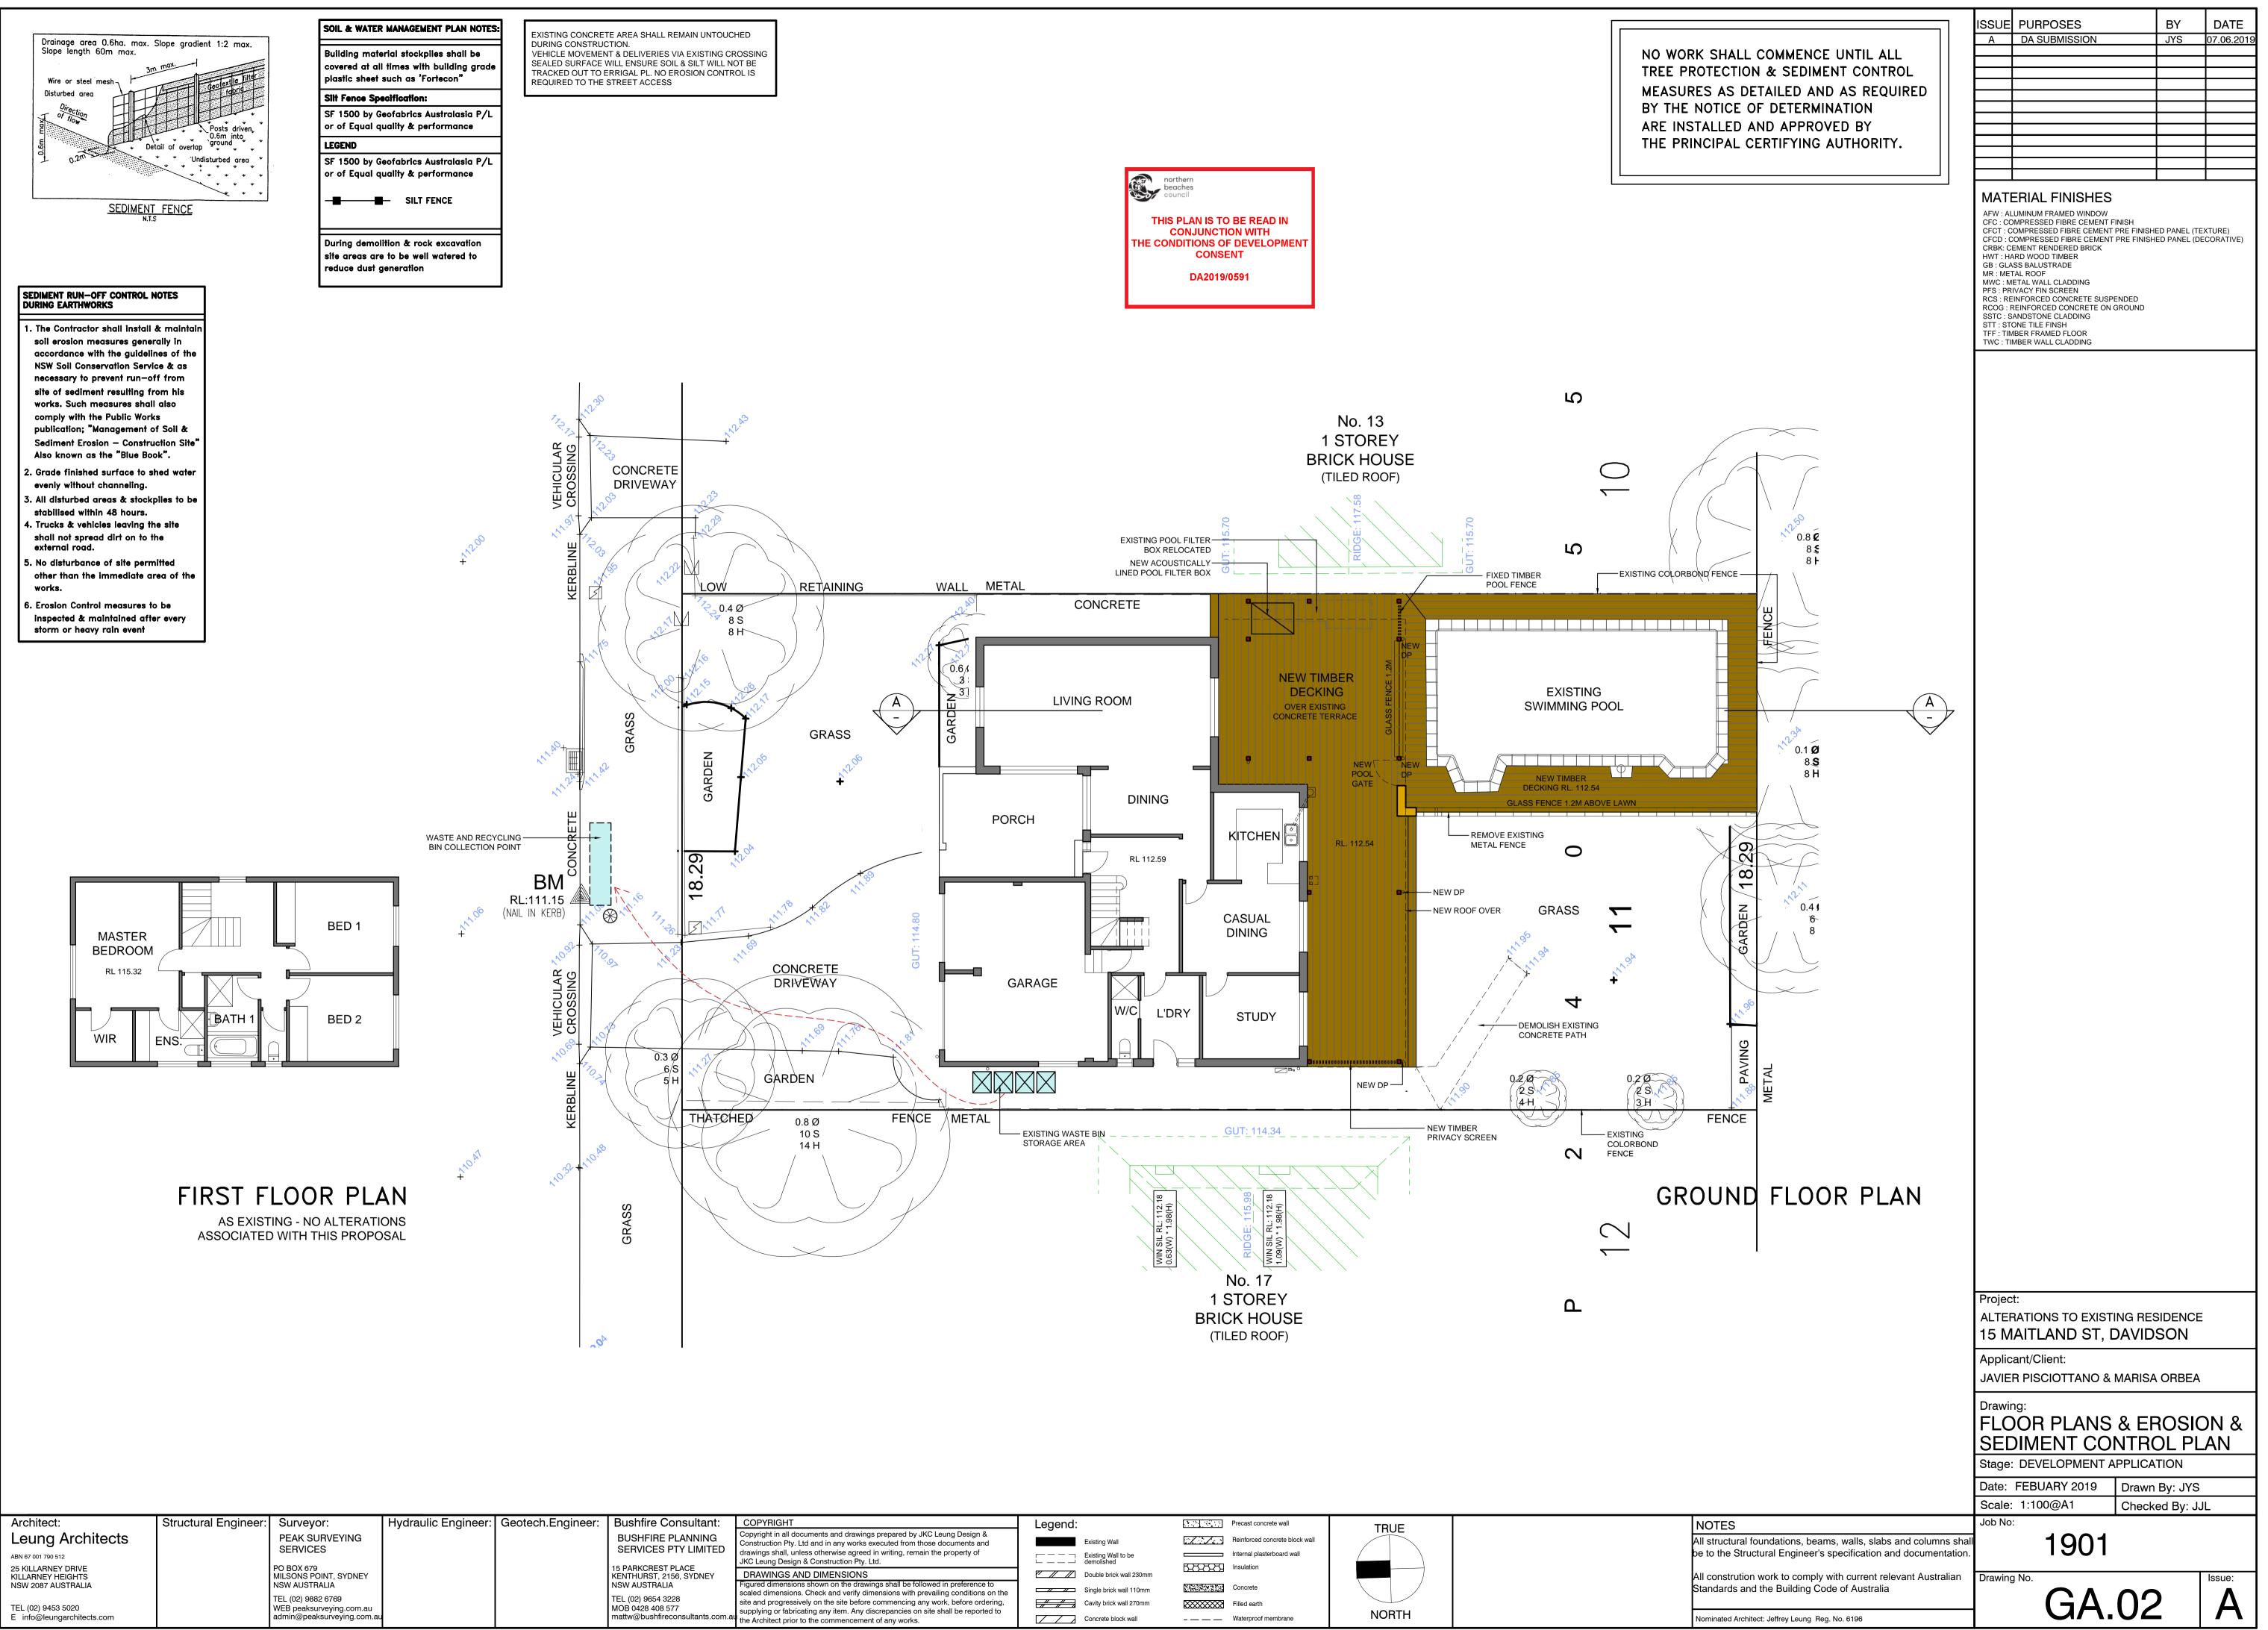

|                                                                                                            | Legend:                 | Precast concrete wall          | TRUE  | NOTE      |
|------------------------------------------------------------------------------------------------------------|-------------------------|--------------------------------|-------|-----------|
| nd drawings prepared by JKC Leung Design & ny works executed from those documents and                      | Existing Wall           | Reinforced concrete block wall |       | All struc |
| ise agreed in writing, remain the property of<br>ction Pty. Ltd.                                           | Existing Wall to be     | Internal plasterboard wall     |       | be to the |
| NSIONS                                                                                                     | Double brick wall 230mm | Insulation                     |       | All cons  |
| n the drawings shall be followed in preference to<br>d verify dimensions with prevailing conditions on the | Single brick wall 110mm | Concrete                       |       | Standar   |
| site before commencing any work, before ordering,                                                          | Cavity brick wall 270mm | Filled earth                   |       |           |
| em. Any discrepancies on site shall be reported to<br>nencement of any works.                              | Concrete block wall     | Waterproof membrane            | NORTH | Nominate  |
|                                                                                                            |                         |                                |       |           |