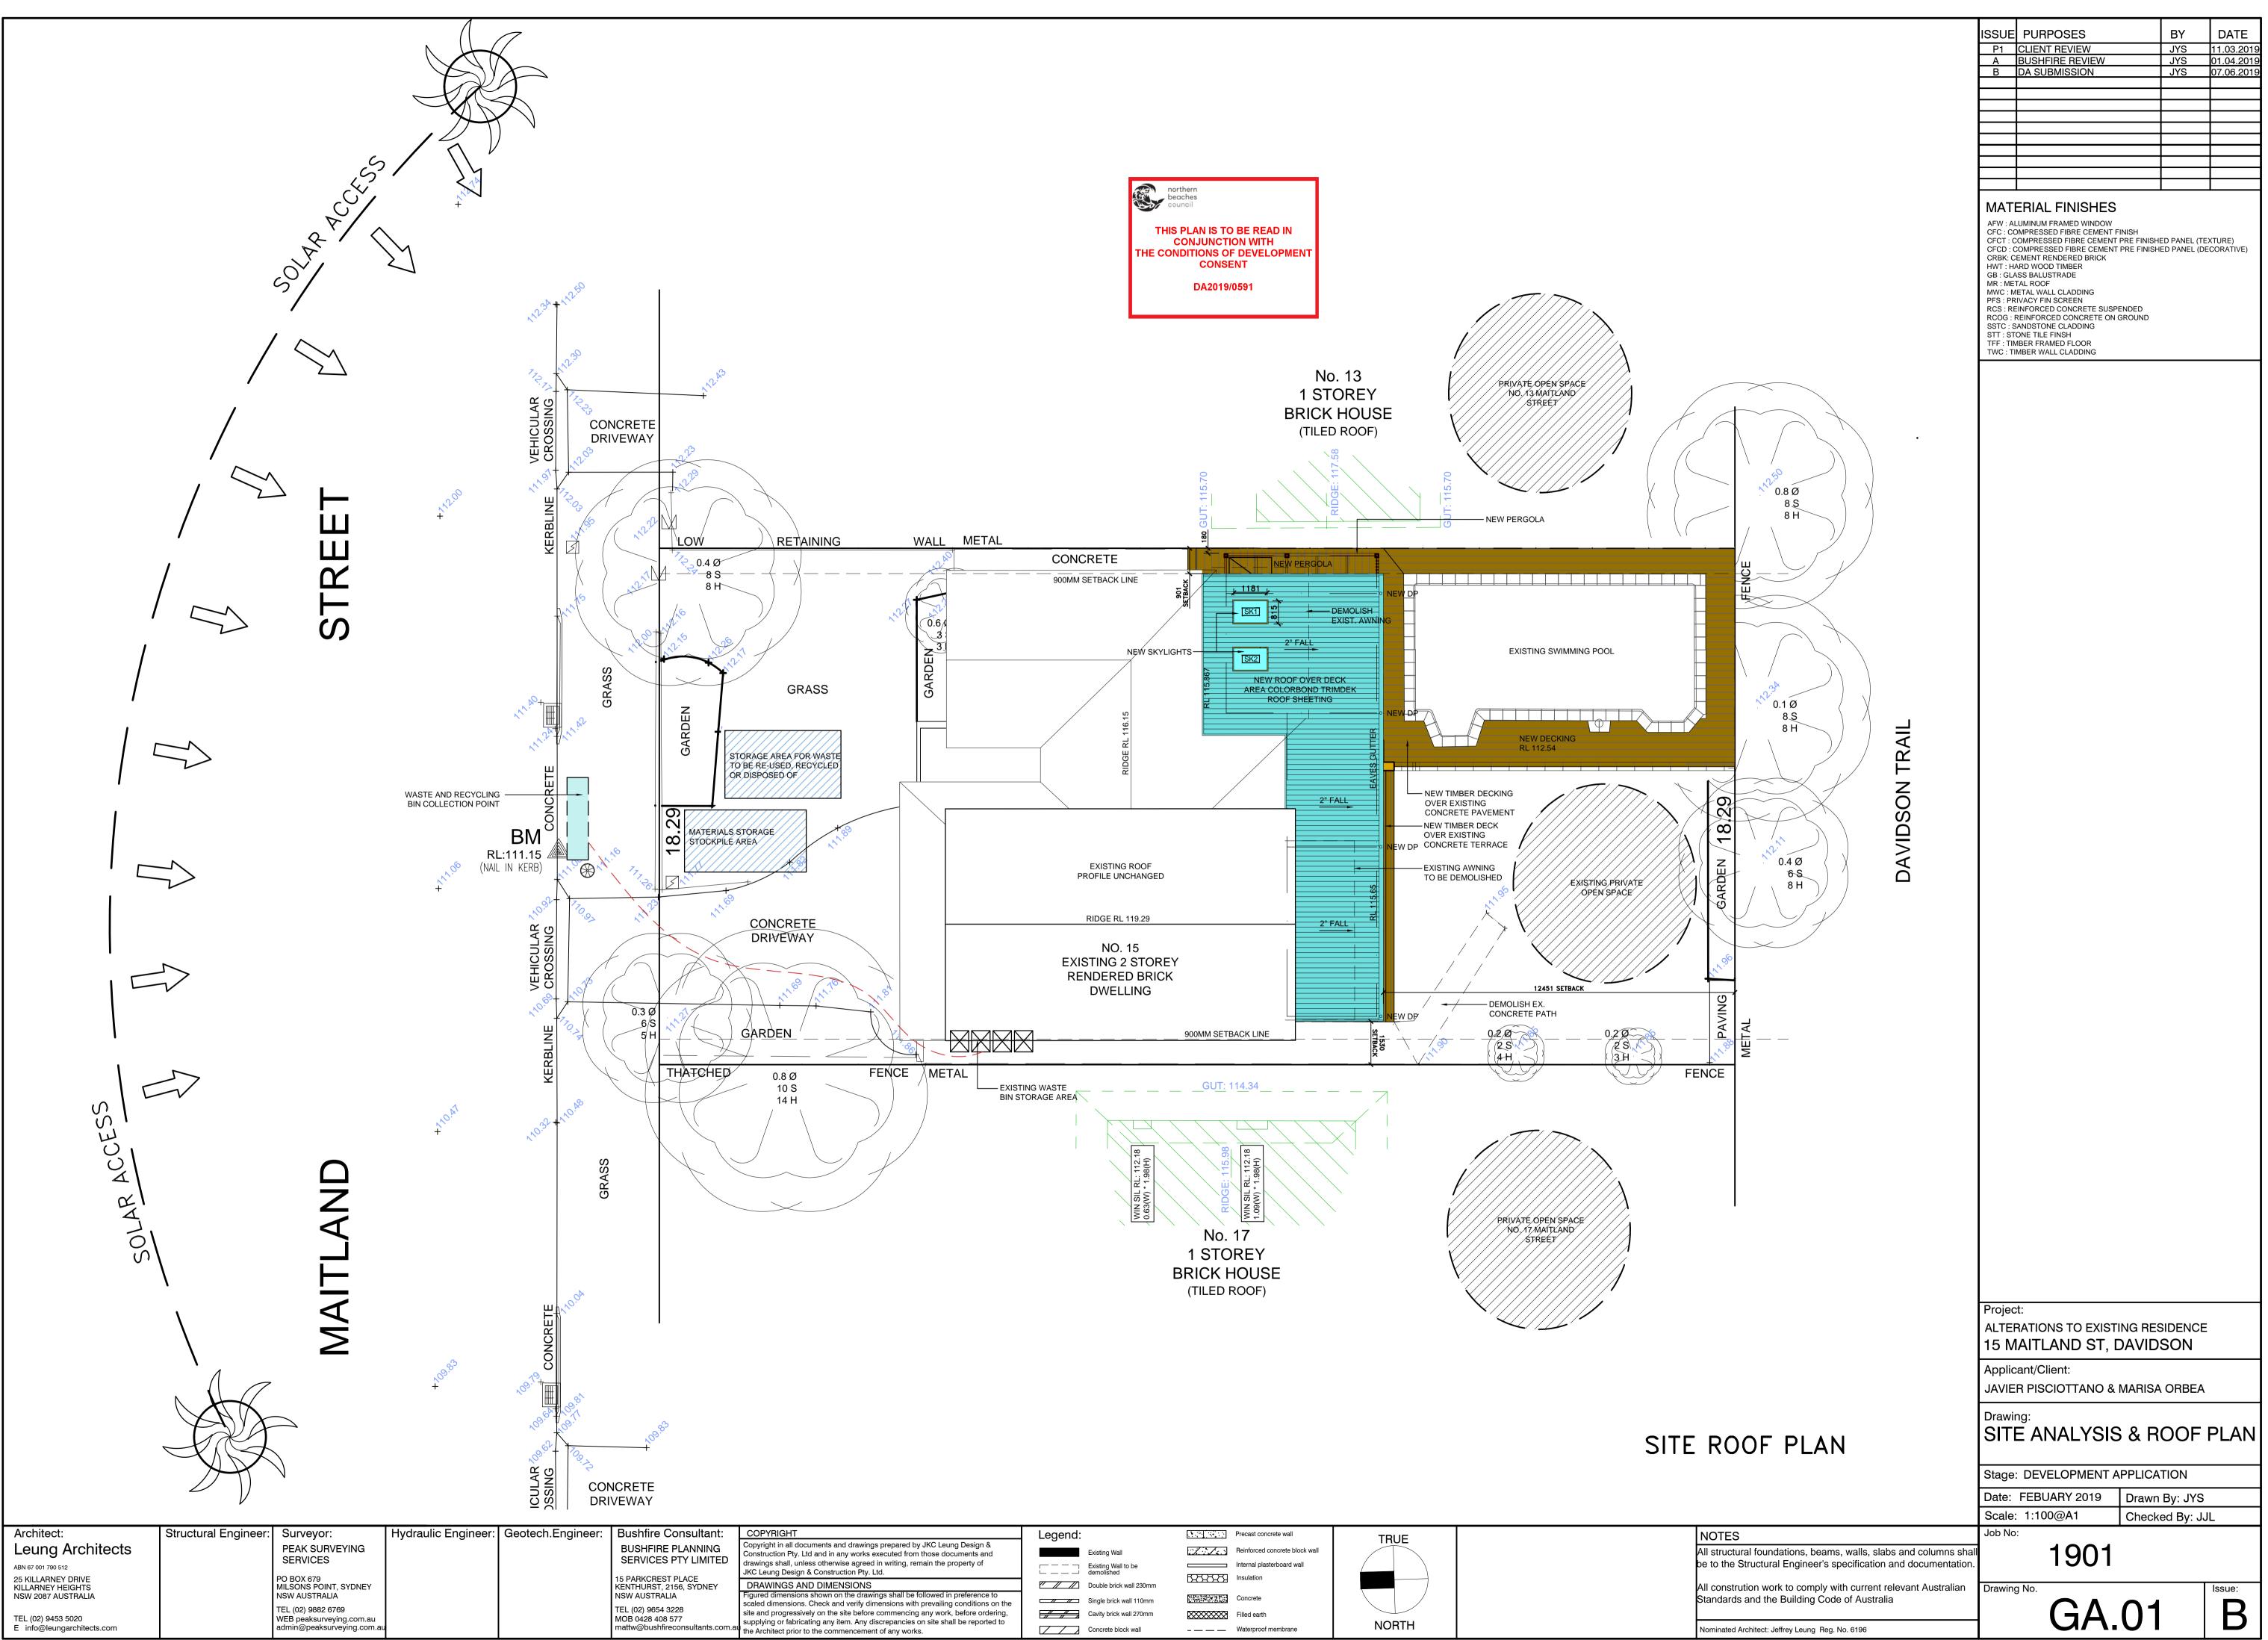

|                                                                                                            | Legend:                 | Precast concrete wall          | TRUE  | NOTES         |
|------------------------------------------------------------------------------------------------------------|-------------------------|--------------------------------|-------|---------------|
| nd drawings prepared by JKC Leung Design &<br>any works executed from those documents and                  | Existing Wall           | Reinforced concrete block wall |       | All structura |
| ise agreed in writing, remain the property of<br>ction Pty. Ltd.                                           | Existing Wall to be     | Internal plasterboard wall     |       | be to the St  |
| NSIONS                                                                                                     | Double brick wall 230mm |                                |       | All construt  |
| n the drawings shall be followed in preference to<br>d verify dimensions with prevailing conditions on the | Single brick wall 110mm | Concrete                       |       | Standards a   |
| site before commencing any work, before ordering,                                                          | Cavity brick wall 270mm | Filled earth                   |       |               |
| em. Any discrepancies on site shall be reported to<br>mencement of any works.                              | Concrete block wall     | – – — Waterproof membrane      | NORTH | Nominated Arc |
|                                                                                                            |                         |                                |       | ,             |