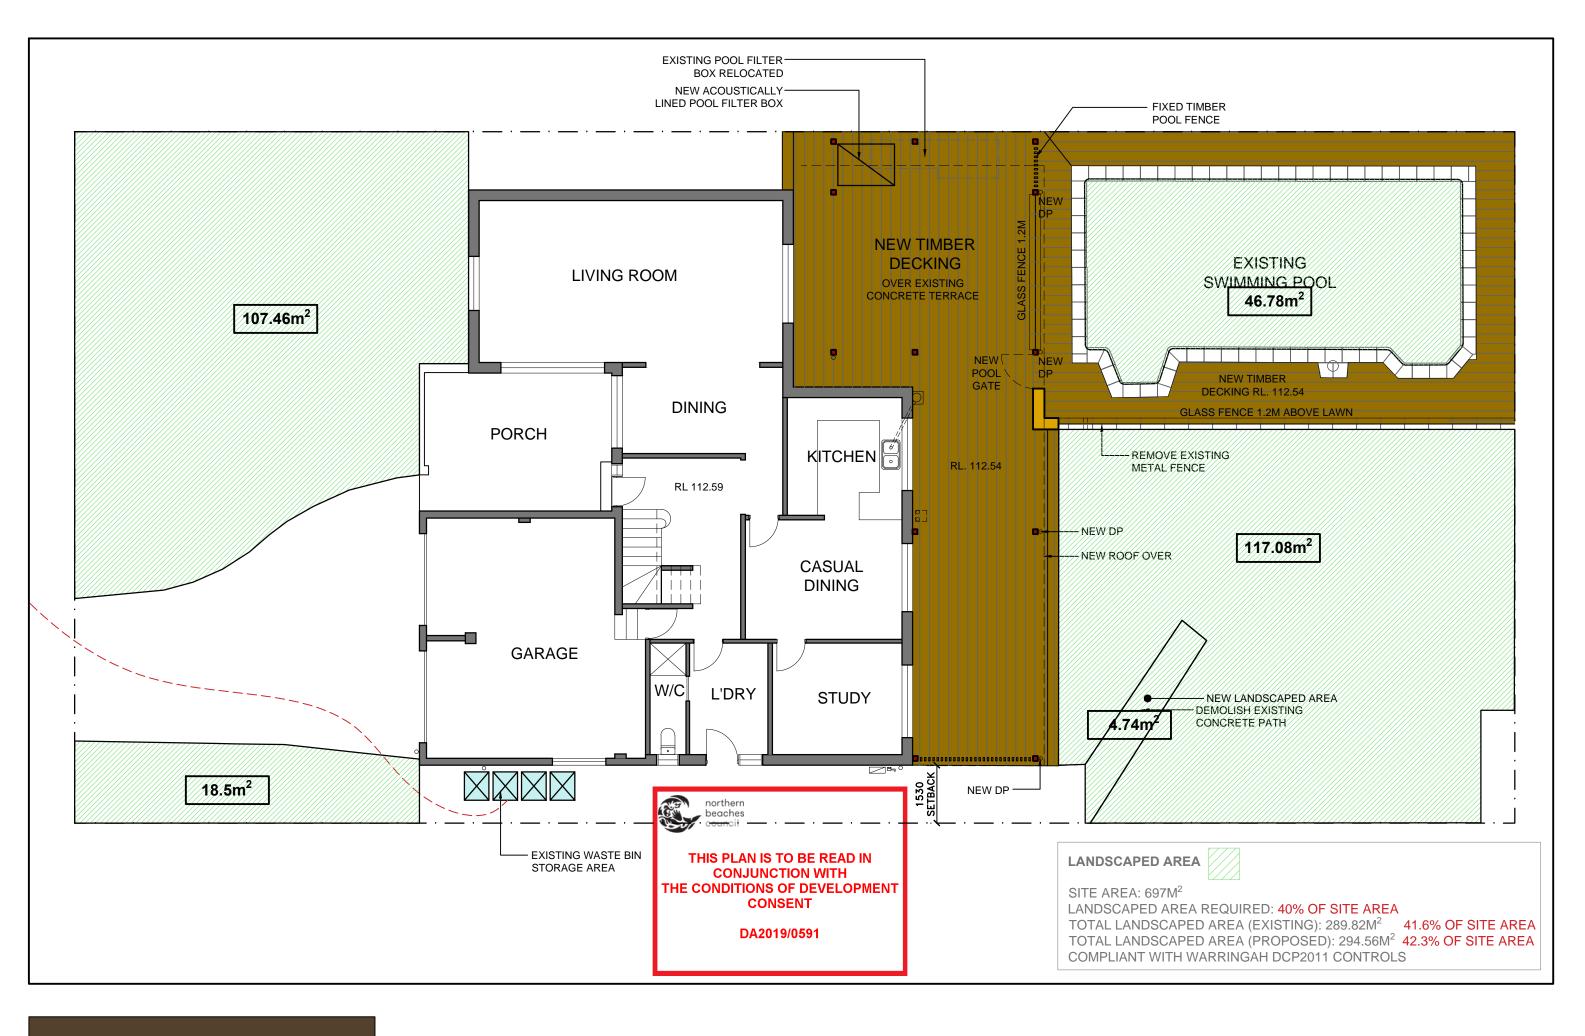

LANDSCAPED AREA CALCULATION - PROPOSED 15 MAITLAND STREET, DAVIDSON

**EUNG**architects

SCALE 1.100@A3 16.05.2019