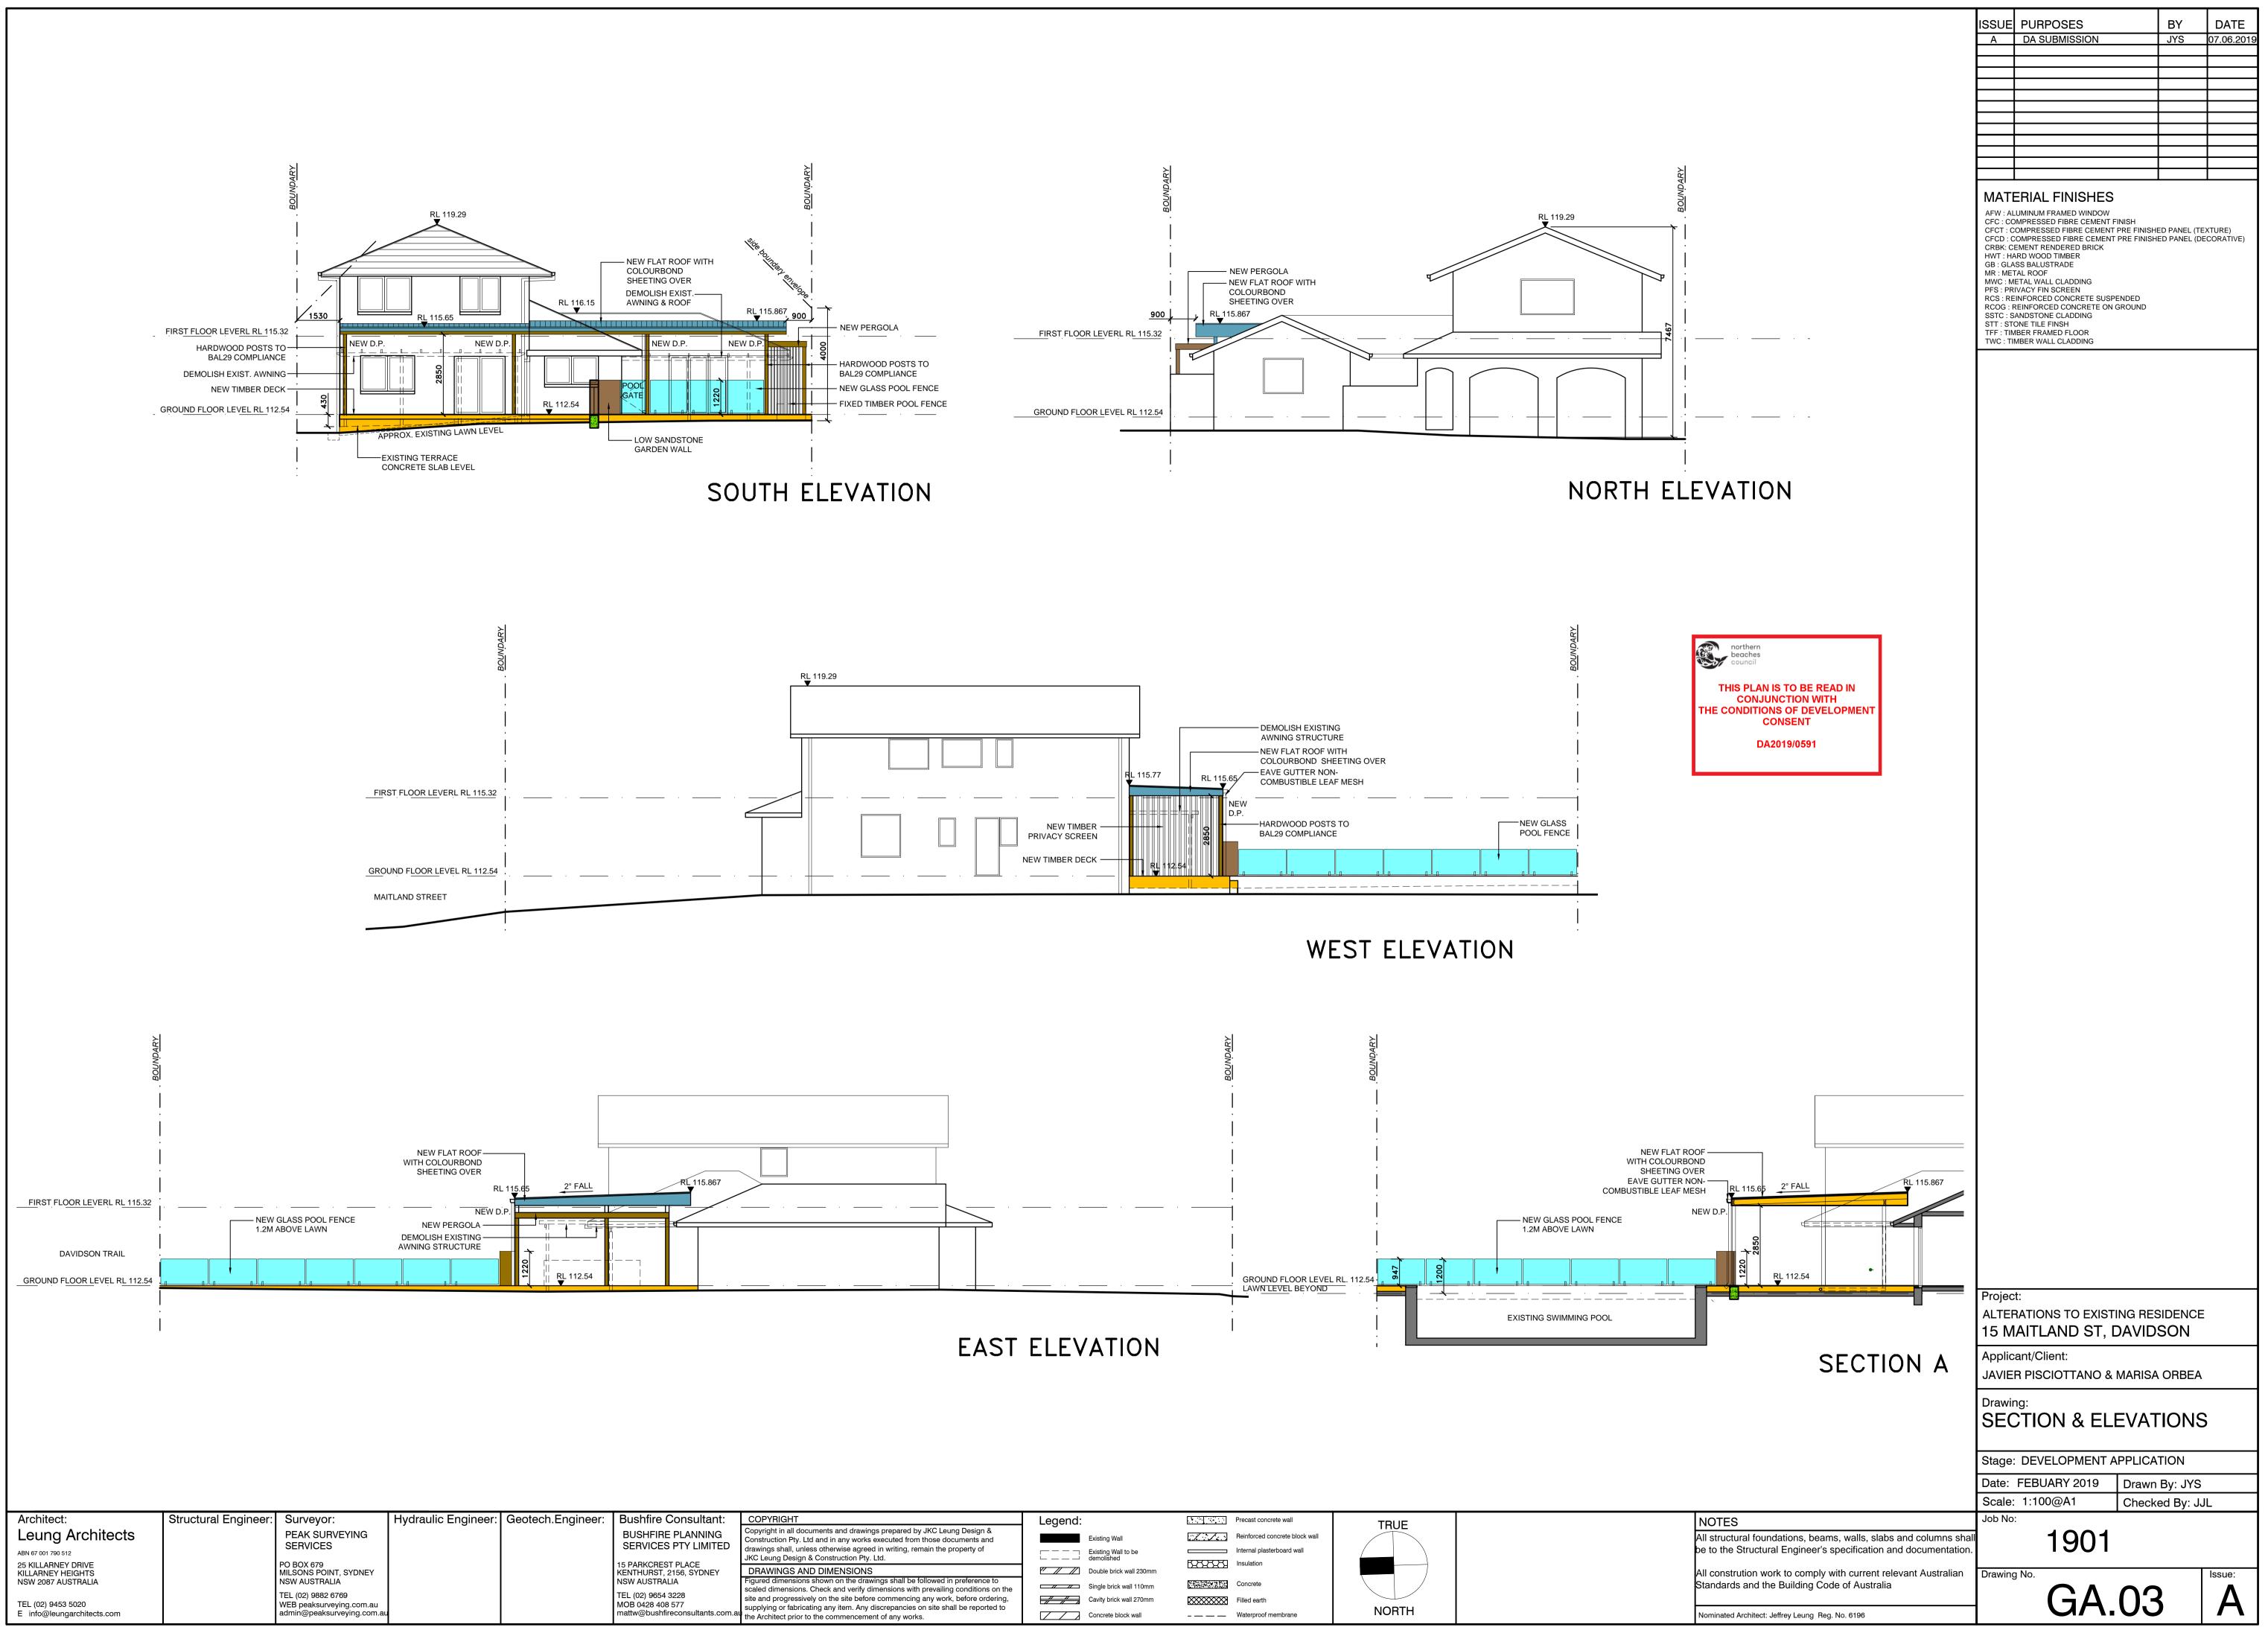

|                                                                                                                                                                                  | Legend:                                                                   | Precast concrete wall          | TRUE  | 1 | NOTES                       |
|----------------------------------------------------------------------------------------------------------------------------------------------------------------------------------|---------------------------------------------------------------------------|--------------------------------|-------|---|-----------------------------|
| and drawings prepared by JKC Leung Design &<br>any works executed from those documents and<br>rwise agreed in writing, remain the property of<br>ruction Pty. Ltd.               | Existing Wall                                                             | Reinforced concrete block wall |       |   | All structuration of the St |
| ENSIONS<br>on the drawings shall be followed in preference to<br>and verify dimensions with prevailing conditions on the<br>le site before commencing any work, before ordering, | Double brick wall 230mm  Single brick wall 110mm  Cavity brick wall 270mm | Concrete                       |       |   | All construt<br>Standards : |
| item. Any discrepancies on site shall be reported to<br>mmencement of any works.                                                                                                 | Concrete block wall                                                       | Waterproof membrane            | NORTH |   | Nominated Ar                |
|                                                                                                                                                                                  |                                                                           |                                |       |   |                             |