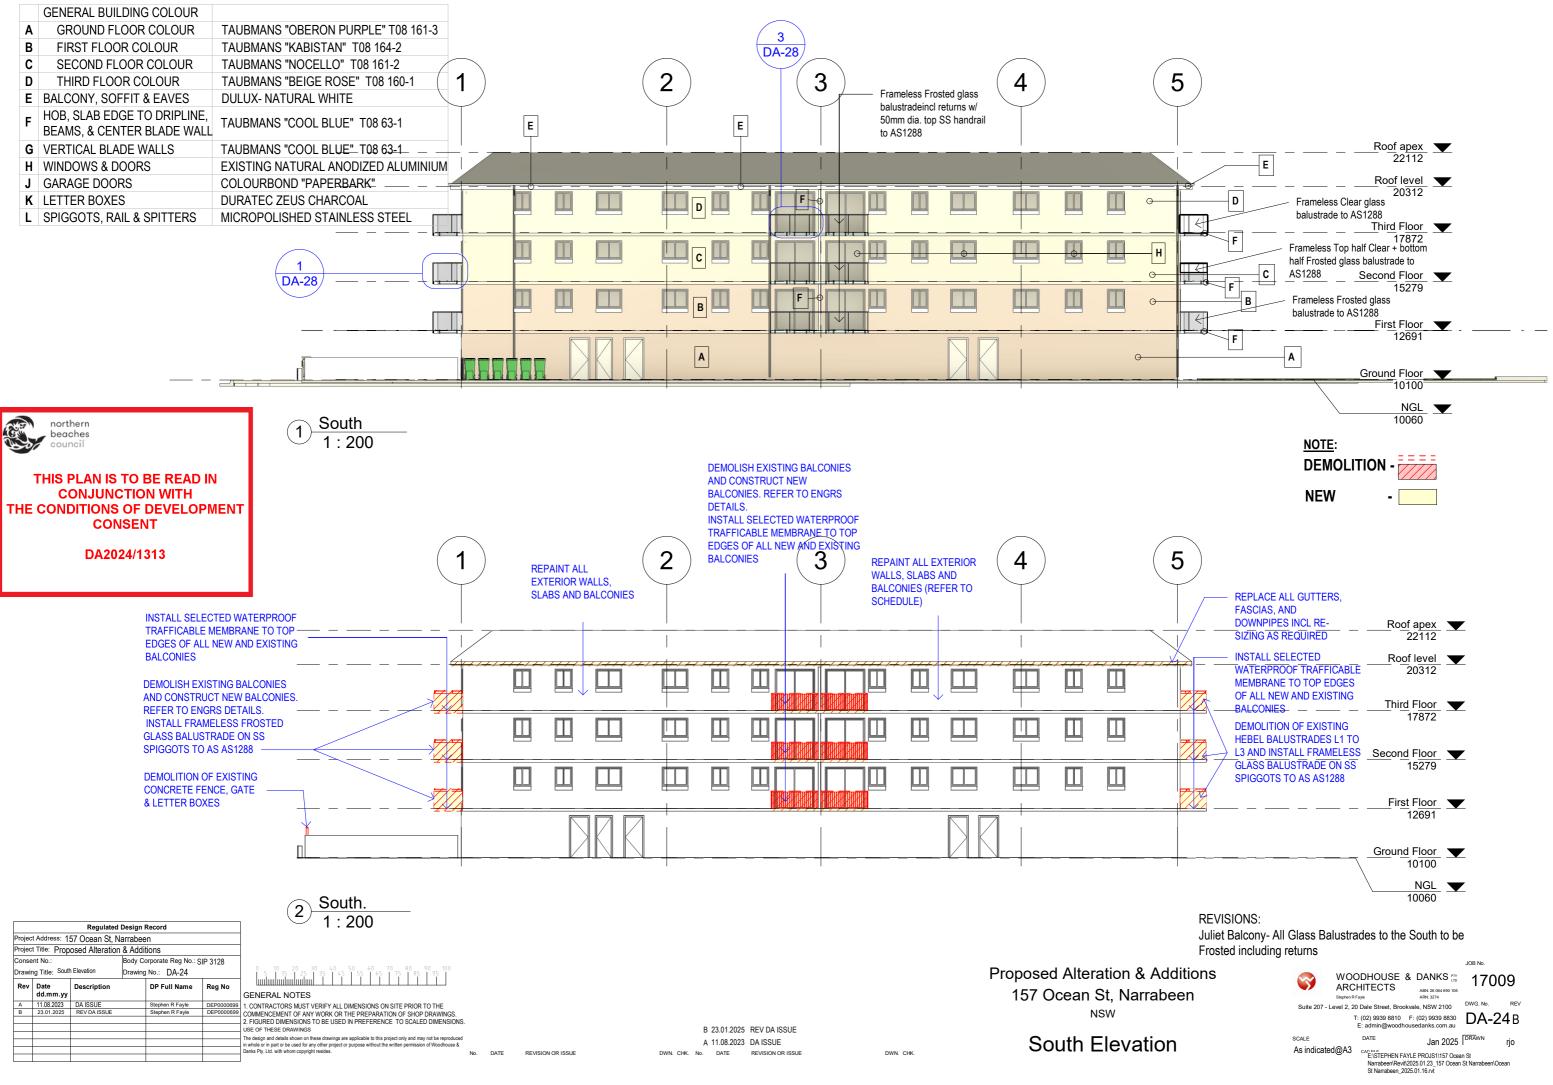

## SCOPE OF WORKS:

| 1.                                 | Demolition of the southern (Juliet style) balconies L1 to L3                                                                                                                                                                      |
|------------------------------------|-----------------------------------------------------------------------------------------------------------------------------------------------------------------------------------------------------------------------------------|
| 2.                                 | Demolition of the western balconies                                                                                                                                                                                               |
| 3.                                 | (facing the street) L1 to L3<br>Construct new reinf conc balconies to<br>these locations (replace the old with<br>matching new concrete balconies, to<br>engineers details)                                                       |
| 4.                                 | Demolish and replace concrete<br>driveway slab along North,East and<br>West driveways                                                                                                                                             |
| 5.                                 | Investigate and make good as may be required to sewer and/or stormwater pipes below driveway.                                                                                                                                     |
| 6.                                 | Demolish existing Hebel balcony balustrades; and replace with new                                                                                                                                                                 |
| VATERPROOF<br>RANE TO TOP<br>V AND | stainless steel and glass balustrades.<br>Glass balustrades are to be frameless<br>glass with ss pin fixed to edge of<br>concrete balcony slab )<br>- to be designed to AS 1288). Include a<br>50mm dia top ss handrail to top of |
| ES 7.                              | glass balustrades.<br>Replace all garage doors (Colourbond<br>Tilt-a-doors)                                                                                                                                                       |
| 8.                                 | Install selected waterproof trafficable membrane to top and edges of all new                                                                                                                                                      |
| 9.                                 | and existing balconies.<br>Remove and replace all gutters and<br>downpipes, including re-sizing as<br>required for volume of flow.                                                                                                |
| 10.                                | Re-paint all external walls /eaves/<br>fascias/ and balcony slab soffits and<br>edges, etc (all exterior surfaces of the<br>building but not alum windows or doors)                                                               |
| 11.                                | Construct new front fence and letterboxes with planter areas in the fence                                                                                                                                                         |
| 12.                                | Construct new fence and gate to Bin Storage area (southern side of building)                                                                                                                                                      |

## **REVISIONS:**

Juliet balcony glass (South) to be Frosted including returns Glass Balustrades to the West to be Frosted including returns All Glass Balustrades to the North to be Frosted including returns

Glass Balustrades to the East are as follows;

- Top level to be clear including the return to the south
- Middle level, top half clear, bottom half frosted including the return to the south
- Bottom level to be frosted including the return to the south