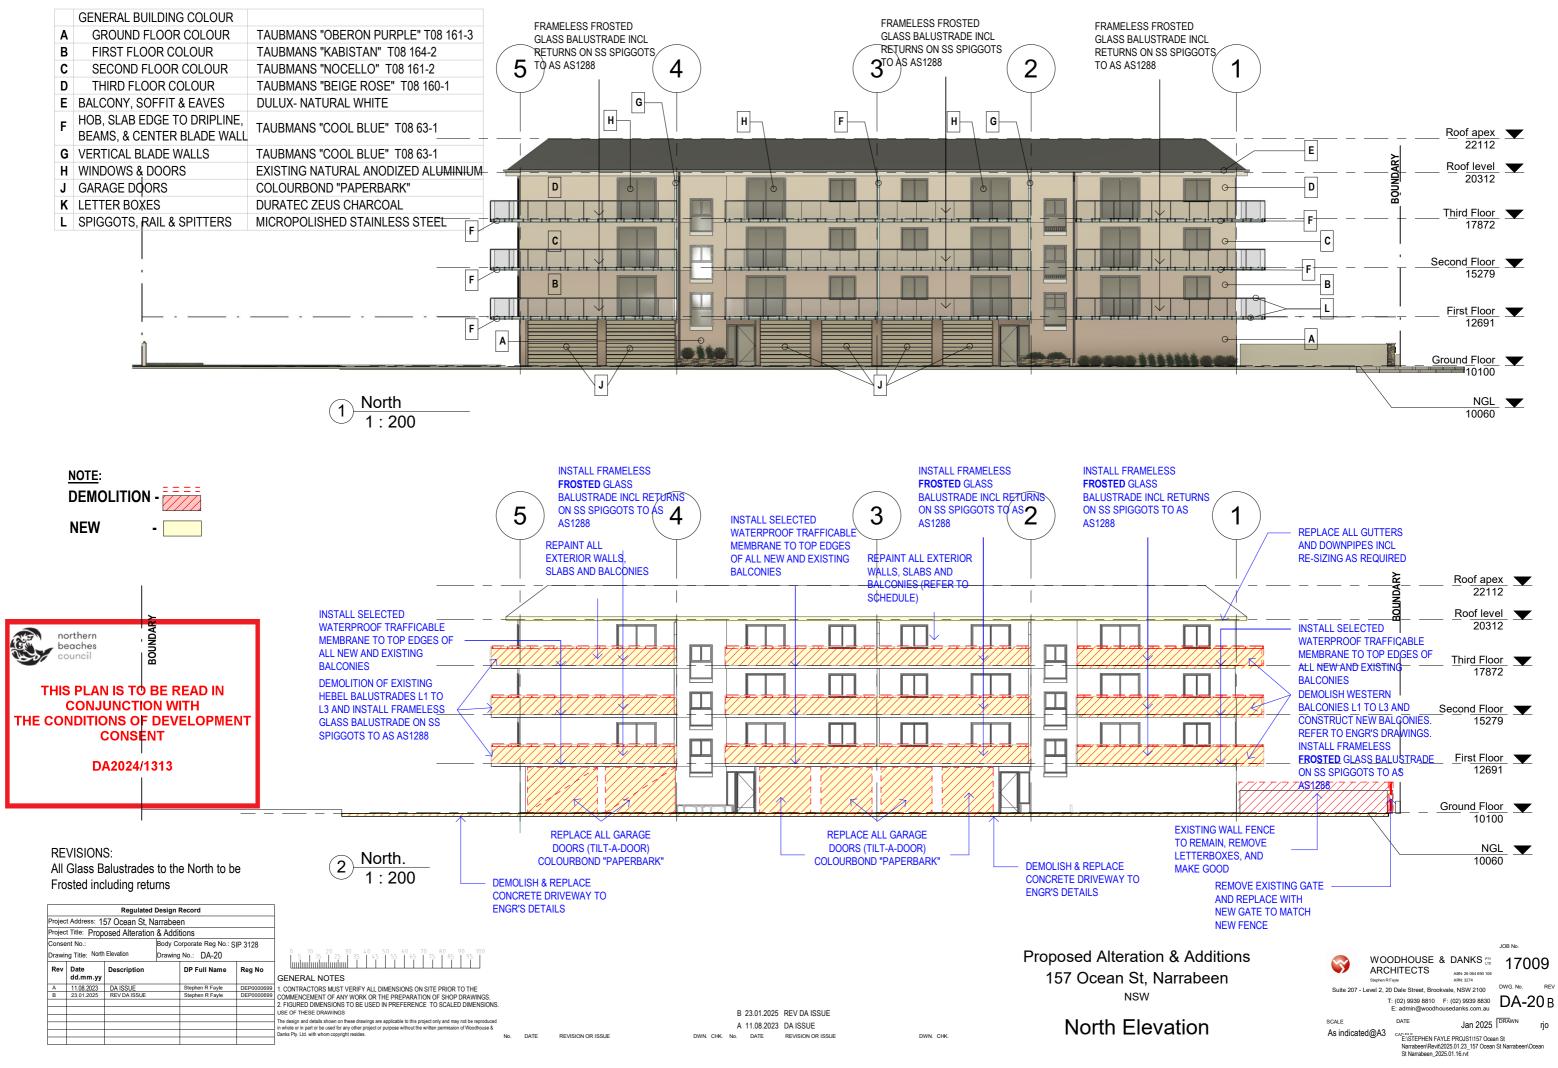

## SCOPE OF WORKS:

| 1.                                 | Demolition of the southern (Juliet style) balconies L1 to L3                                                                                                                                                                      |
|------------------------------------|-----------------------------------------------------------------------------------------------------------------------------------------------------------------------------------------------------------------------------------|
| 2.                                 | Demolition of the western balconies                                                                                                                                                                                               |
| 3.                                 | (facing the street) L1 to L3<br>Construct new reinf conc balconies to<br>these locations (replace the old with<br>matching new concrete balconies, to<br>engineers details)                                                       |
| 4.                                 | Demolish and replace concrete<br>driveway slab along North,East and<br>West driveways                                                                                                                                             |
| 5.                                 | Investigate and make good as may be required to sewer and/or stormwater pipes below driveway.                                                                                                                                     |
| 6.                                 | Demolish existing Hebel balcony balustrades; and replace with new                                                                                                                                                                 |
| VATERPROOF<br>RANE TO TOP<br>V AND | stainless steel and glass balustrades.<br>Glass balustrades are to be frameless<br>glass with ss pin fixed to edge of<br>concrete balcony slab )<br>- to be designed to AS 1288). Include a<br>50mm dia top ss handrail to top of |
| ES 7.                              | glass balustrades.<br>Replace all garage doors (Colourbond<br>Tilt-a-doors)                                                                                                                                                       |
| 8.                                 | Install selected waterproof trafficable membrane to top and edges of all new                                                                                                                                                      |
| 9.                                 | and existing balconies.<br>Remove and replace all gutters and<br>downpipes, including re-sizing as<br>required for volume of flow.                                                                                                |
| 10.                                | Re-paint all external walls /eaves/<br>fascias/ and balcony slab soffits and<br>edges, etc (all exterior surfaces of the<br>building but not alum windows or doors)                                                               |
| 11.                                | Construct new front fence and letterboxes with planter areas in the fence                                                                                                                                                         |
| 12.                                | Construct new fence and gate to Bin Storage area (southern side of building)                                                                                                                                                      |

## **REVISIONS:**

Juliet balcony glass (South) to be Frosted including returns Glass Balustrades to the West to be Frosted including returns All Glass Balustrades to the North to be Frosted including returns

Glass Balustrades to the East are as follows;

- Top level to be clear including the return to the south
- Middle level, top half clear, bottom half frosted including the return to the south
- Bottom level to be frosted including the return to the south