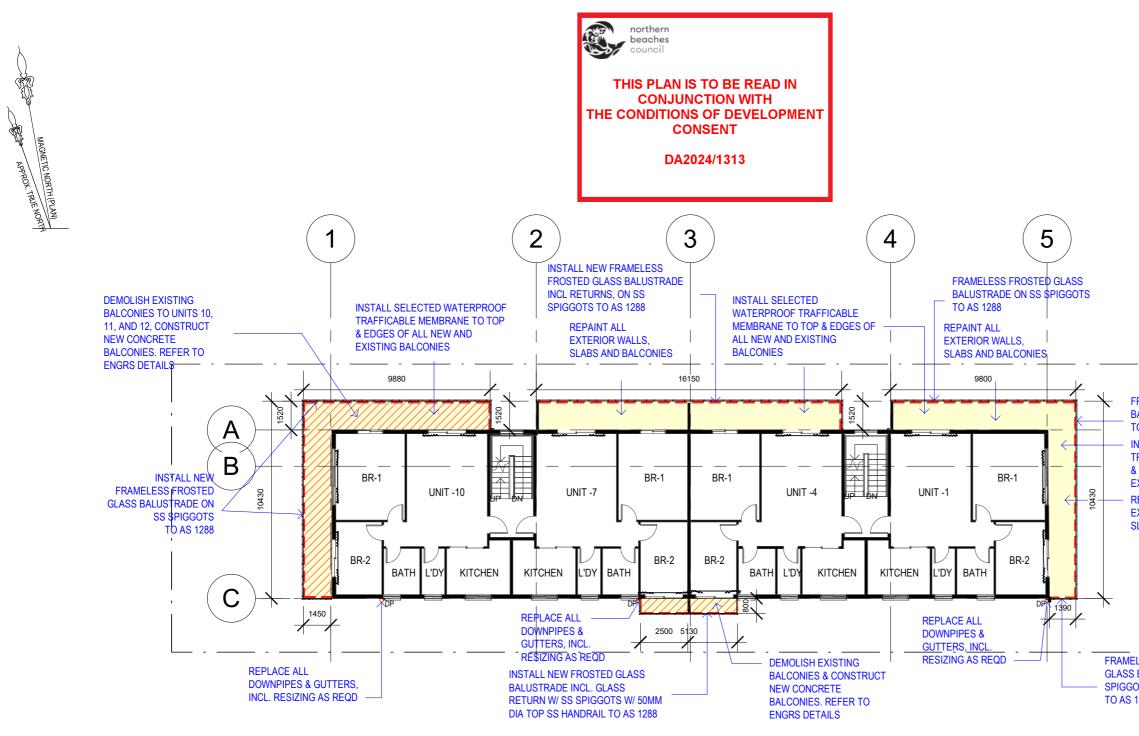

## SCOPE OF WORKS:

| 1.                                 | Demolition of the southern (Juliet style) balconies L1 to L3                                                                                                                                                                      |
|------------------------------------|-----------------------------------------------------------------------------------------------------------------------------------------------------------------------------------------------------------------------------------|
| 2.                                 | Demolition of the western balconies                                                                                                                                                                                               |
| 3.                                 | (facing the street) L1 to L3<br>Construct new reinf conc balconies to<br>these locations (replace the old with<br>matching new concrete balconies, to<br>engineers details)                                                       |
| 4.                                 | Demolish and replace concrete<br>driveway slab along North,East and<br>West driveways                                                                                                                                             |
| 5.                                 | Investigate and make good as may be required to sewer and/or stormwater pipes below driveway.                                                                                                                                     |
| 6.                                 | Demolish existing Hebel balcony balustrades; and replace with new                                                                                                                                                                 |
| VATERPROOF<br>RANE TO TOP<br>V AND | stainless steel and glass balustrades.<br>Glass balustrades are to be frameless<br>glass with ss pin fixed to edge of<br>concrete balcony slab )<br>- to be designed to AS 1288). Include a<br>50mm dia top ss handrail to top of |
| ES 7.                              | glass balustrades.<br>Replace all garage doors (Colourbond<br>Tilt-a-doors)                                                                                                                                                       |
| 8.                                 | Install selected waterproof trafficable membrane to top and edges of all new                                                                                                                                                      |
| 9.                                 | and existing balconies.<br>Remove and replace all gutters and<br>downpipes, including re-sizing as<br>required for volume of flow.                                                                                                |
| 10.                                | Re-paint all external walls /eaves/<br>fascias/ and balcony slab soffits and<br>edges, etc (all exterior surfaces of the<br>building but not alum windows or doors)                                                               |
| 11.                                | Construct new front fence and letterboxes with planter areas in the fence                                                                                                                                                         |
| 12.                                | Construct new fence and gate to Bin Storage area (southern side of building)                                                                                                                                                      |