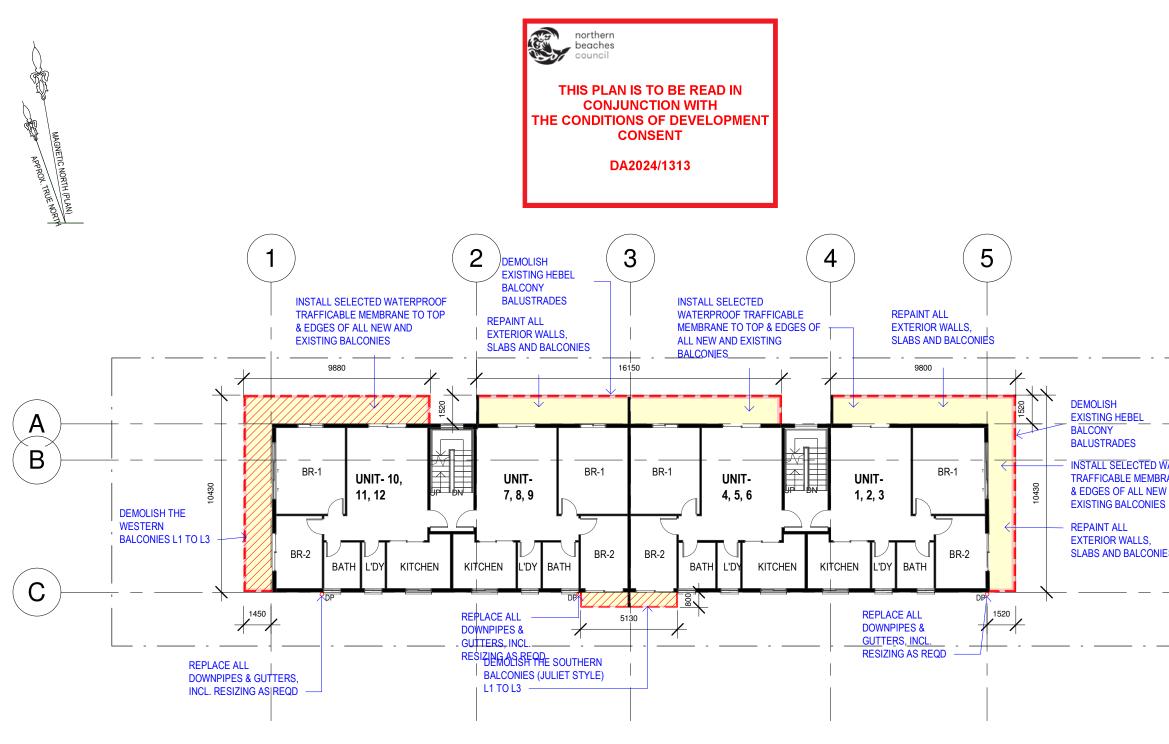

## SCOPE OF WORKS:

| 1.                                 | Demolition of the southern (Juliet style) balconies L1 to L3                                                                                                                                                                      |
|------------------------------------|-----------------------------------------------------------------------------------------------------------------------------------------------------------------------------------------------------------------------------------|
| 2.                                 | Demolition of the western balconies                                                                                                                                                                                               |
| 3.                                 | (facing the street) L1 to L3<br>Construct new reinf conc balconies to<br>these locations (replace the old with<br>matching new concrete balconies, to<br>engineers details)                                                       |
| 4.                                 | Demolish and replace concrete<br>driveway slab along North,East and<br>West driveways                                                                                                                                             |
| 5.                                 | Investigate and make good as may be required to sewer and/or stormwater pipes below driveway.                                                                                                                                     |
| 6.                                 | Demolish existing Hebel balcony balustrades; and replace with new                                                                                                                                                                 |
| VATERPROOF<br>RANE TO TOP<br>V AND | stainless steel and glass balustrades.<br>Glass balustrades are to be frameless<br>glass with ss pin fixed to edge of<br>concrete balcony slab )<br>- to be designed to AS 1288). Include a<br>50mm dia top ss handrail to top of |
| ES 7.                              | glass balustrades.<br>Replace all garage doors (Colourbond<br>Tilt-a-doors)                                                                                                                                                       |
| 8.                                 | Install selected waterproof trafficable membrane to top and edges of all new                                                                                                                                                      |
| 9.                                 | and existing balconies.<br>Remove and replace all gutters and<br>downpipes, including re-sizing as<br>required for volume of flow.                                                                                                |
| 10.                                | Re-paint all external walls /eaves/<br>fascias/ and balcony slab soffits and<br>edges, etc (all exterior surfaces of the<br>building but not alum windows or doors)                                                               |
| 11.                                | Construct new front fence and letterboxes with planter areas in the fence                                                                                                                                                         |
| 12.                                | Construct new fence and gate to Bin Storage area (southern side of building)                                                                                                                                                      |

| NOTE:   |       |
|---------|-------|
| DEMOLIT | ION - |
| NEW     | -     |

Typical 1F, 2F, 3F Demolition Plan (1 1:200

|                                                        |                                               | Regulated                                                                            | Design I | Record                                                                                                        |            |                                                                                                              |
|--------------------------------------------------------|-----------------------------------------------|--------------------------------------------------------------------------------------|----------|---------------------------------------------------------------------------------------------------------------|------------|--------------------------------------------------------------------------------------------------------------|
| Projec                                                 | t Address: 1                                  | 57 Ocean St, N                                                                       | arrabee  | en                                                                                                            |            |                                                                                                              |
| Projec                                                 | t Title: Prop                                 | osed Alteration                                                                      | & Addi   | tions                                                                                                         |            |                                                                                                              |
| Conse                                                  | Consent No.: Body Corporate Reg No.: SIP 3128 |                                                                                      |          |                                                                                                               |            |                                                                                                              |
| Drawing Title: Typical 1F, 2F, & 3F Drawing No.: DA-04 |                                               | 0 5 10 15 20 25 30 35 40 45 50 55 60 65 70 75 80 85 90 95 100<br>1 muluuluuluuluuluu |          |                                                                                                               |            |                                                                                                              |
| Rev                                                    | Demolition plan-                              |                                                                                      | Reg No   |                                                                                                               |            |                                                                                                              |
|                                                        | dd.mm.yy                                      |                                                                                      |          |                                                                                                               |            | GENERAL NOTES                                                                                                |
|                                                        | 11.08.2023                                    | DA ISSUE                                                                             |          | Stephen R Fayle                                                                                               | DEP0000699 | 1. CONTRACTORS MUST VERIFY ALL DIMENSIONS ON SITE PRIOR TO THE                                               |
|                                                        |                                               |                                                                                      |          |                                                                                                               |            | COMMENCEMENT OF ANY WORK OR THE PREPARATION OF SHOP DRAWINGS.                                                |
|                                                        |                                               |                                                                                      |          |                                                                                                               |            | 2. FIGURED DIMENSIONS TO BE USED IN PREFERENCE TO SCALED DIMENSIONS.                                         |
|                                                        |                                               |                                                                                      |          |                                                                                                               |            | USE OF THESE DRAWINGS                                                                                        |
|                                                        |                                               |                                                                                      |          |                                                                                                               |            | The design and details shown on these drawings are applicable to this project only and may not be reproduced |
|                                                        |                                               |                                                                                      |          | in whole or in part or be used for any other project or purpose without the written permission of Woodhouse & |            |                                                                                                              |
|                                                        |                                               |                                                                                      |          |                                                                                                               |            | Danks Pty. Ltd. with whom copyright resides.                                                                 |
|                                                        |                                               |                                                                                      |          |                                                                                                               |            | 1                                                                                                            |