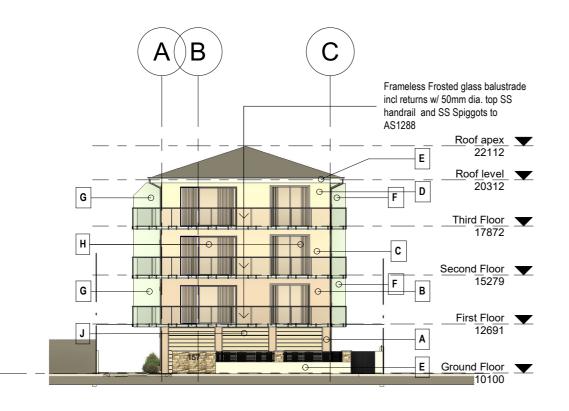

## **REVISIONS:**

Juliet balcony glass (South) to be Frosted including returns Glass Balustrades to the West to be Frosted including returns All Glass Balustrades to the North to be Frosted including returns

Glass Balustrades to the East are as follows;

- Top level to be clear including the return to the south
- Middle level, top half clear, bottom half frosted including the return to the south
- Bottom level to be frosted including the return to the south