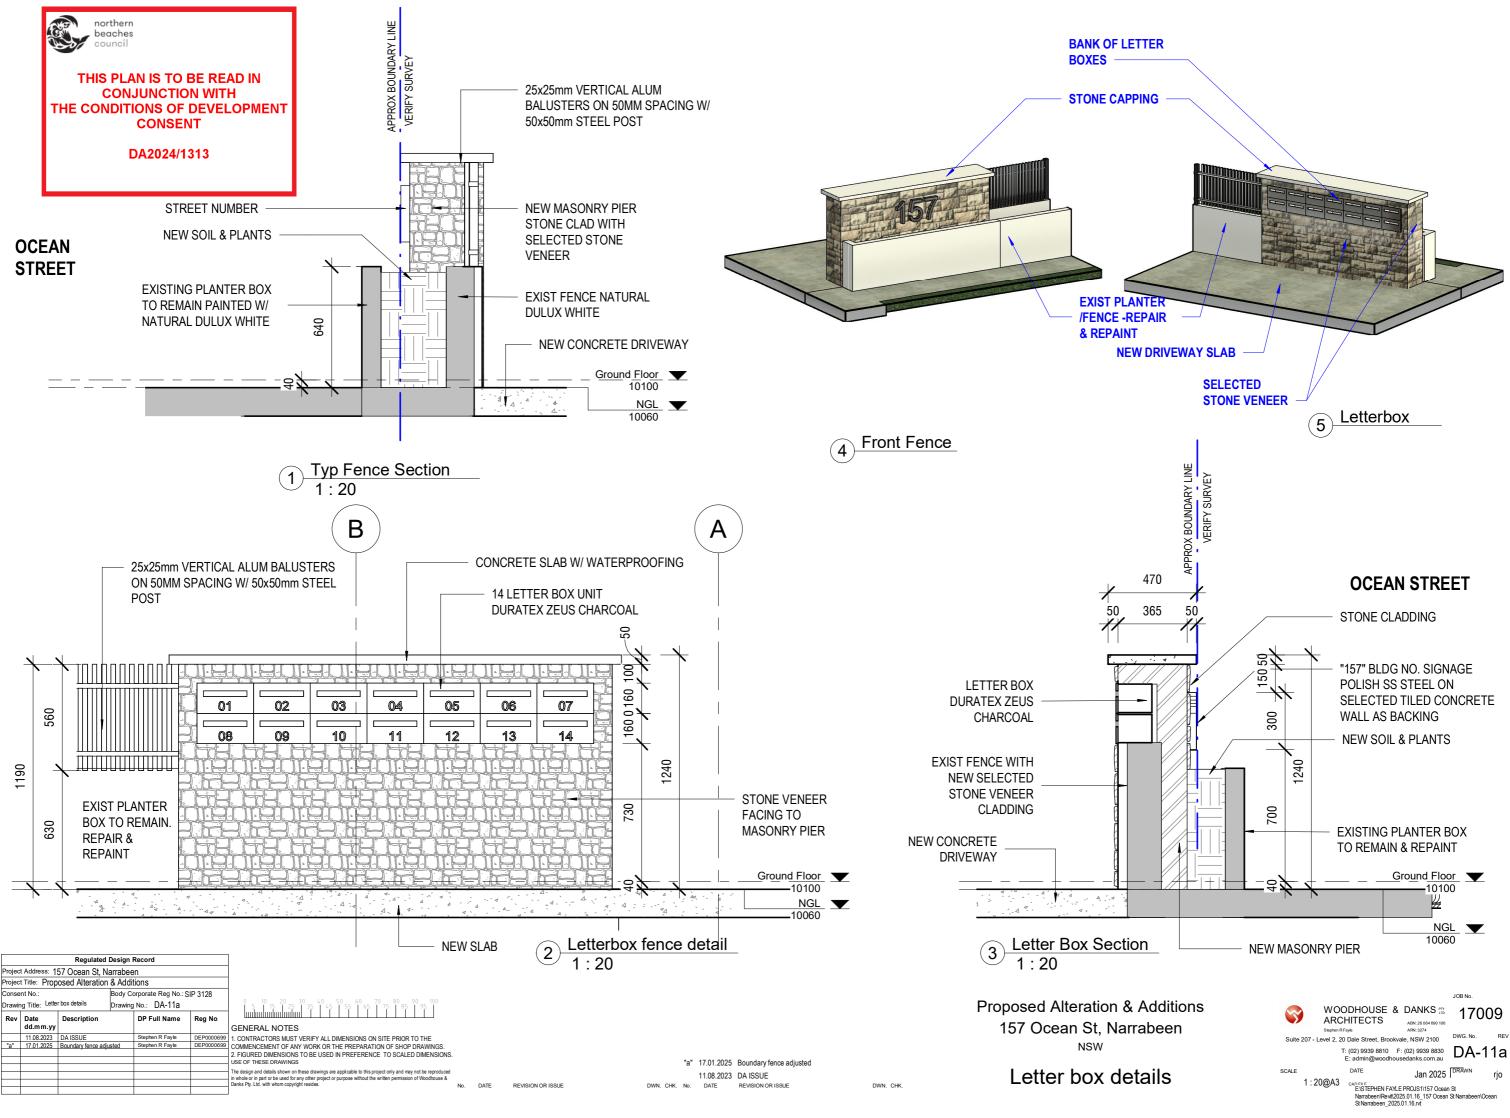

## SCOPE OF WORKS:

| 1.                                 | Demolition of the southern (Juliet style) balconies L1 to L3                                                                                                                                                                      |
|------------------------------------|-----------------------------------------------------------------------------------------------------------------------------------------------------------------------------------------------------------------------------------|
| 2.                                 | Demolition of the western balconies                                                                                                                                                                                               |
| 3.                                 | (facing the street) L1 to L3<br>Construct new reinf conc balconies to<br>these locations (replace the old with<br>matching new concrete balconies, to<br>engineers details)                                                       |
| 4.                                 | Demolish and replace concrete<br>driveway slab along North,East and<br>West driveways                                                                                                                                             |
| 5.                                 | Investigate and make good as may be required to sewer and/or stormwater pipes below driveway.                                                                                                                                     |
| 6.                                 | Demolish existing Hebel balcony balustrades; and replace with new                                                                                                                                                                 |
| VATERPROOF<br>RANE TO TOP<br>V AND | stainless steel and glass balustrades.<br>Glass balustrades are to be frameless<br>glass with ss pin fixed to edge of<br>concrete balcony slab )<br>- to be designed to AS 1288). Include a<br>50mm dia top ss handrail to top of |
| ES 7.                              | glass balustrades.<br>Replace all garage doors (Colourbond<br>Tilt-a-doors)                                                                                                                                                       |
| 8.                                 | Install selected waterproof trafficable membrane to top and edges of all new                                                                                                                                                      |
| 9.                                 | and existing balconies.<br>Remove and replace all gutters and<br>downpipes, including re-sizing as<br>required for volume of flow.                                                                                                |
| 10.                                | Re-paint all external walls /eaves/<br>fascias/ and balcony slab soffits and<br>edges, etc (all exterior surfaces of the<br>building but not alum windows or doors)                                                               |
| 11.                                | Construct new front fence and letterboxes with planter areas in the fence                                                                                                                                                         |
| 12.                                | Construct new fence and gate to Bin Storage area (southern side of building)                                                                                                                                                      |

## INSTALL NEW FRAMELESS FROSTED GLASS BALUSTRADE INCL RETURNS, ON SS

| RAMELESS CL<br>ALUSTRADE O<br>DAS 1288<br>STALL SELEC<br>RAFFICABLE N<br>EDGES OF AL<br>KISTING BALC<br>EPAINT ALL<br>KTERIOR WALI<br>LABS AND BAL | N SS SPIGO<br>— — — —<br>TED WATEI<br>IEMBRANE<br>I NEW AND<br>ONIES<br>LS, | GOTS                                                                                                                                                                                                                                                                                                                                                |
|----------------------------------------------------------------------------------------------------------------------------------------------------|-----------------------------------------------------------------------------|-----------------------------------------------------------------------------------------------------------------------------------------------------------------------------------------------------------------------------------------------------------------------------------------------------------------------------------------------------|
|                                                                                                                                                    | 1.                                                                          | Demolition of the southern (Juliet style) balconies L1 to L3                                                                                                                                                                                                                                                                                        |
|                                                                                                                                                    | _2                                                                          | Demolition of the western balconies                                                                                                                                                                                                                                                                                                                 |
|                                                                                                                                                    | 3                                                                           | (facing the street) L1 to L3<br>Construct new reinf conc balconies to<br>these locations (replace the old with<br>matching new concrete balconies, to                                                                                                                                                                                               |
| SS CLEAR GLA<br>IDE ON SS                                                                                                                          | 4.                                                                          | engineers details)<br>Demolish existing Hebel balcony<br>balustrades; and replace with new<br>stainless steel and glass balustrades.<br>Glass balustrades are to be frameless<br>glass with ss pin fixed to edge of<br>concrete balcony slab<br>- to be designed to AS 1288). Include a<br>50mm dia top ss handrail to top of<br>glass balustrades. |
|                                                                                                                                                    | 5.                                                                          | Install selected waterproof trafficable<br>membrane to top and edges of all new<br>and existing balconies.                                                                                                                                                                                                                                          |
|                                                                                                                                                    | 6.                                                                          | Remove and replace all gutters and<br>downpipes, including re-sizing as<br>required for volume of flow.                                                                                                                                                                                                                                             |
|                                                                                                                                                    | 7.                                                                          | Re-paint all external walls /eaves/<br>fascias/ and balcony slab soffits and<br>edges, etc (all exterior surfaces of the<br>building but not alum windows or doors)                                                                                                                                                                                 |
| dditions<br>been                                                                                                                                   |                                                                             | JOB NO.<br>WOODHOUSE & DANKS IT ARCHITECTS<br>Stephen Frage                                                                                                                                                                                                                                                                                         |
|                                                                                                                                                    |                                                                             | Suite 207 - Level 2, 20 Dale Street, Brookvale, NSW 2100 DWG, No. RE                                                                                                                                                                                                                                                                                |