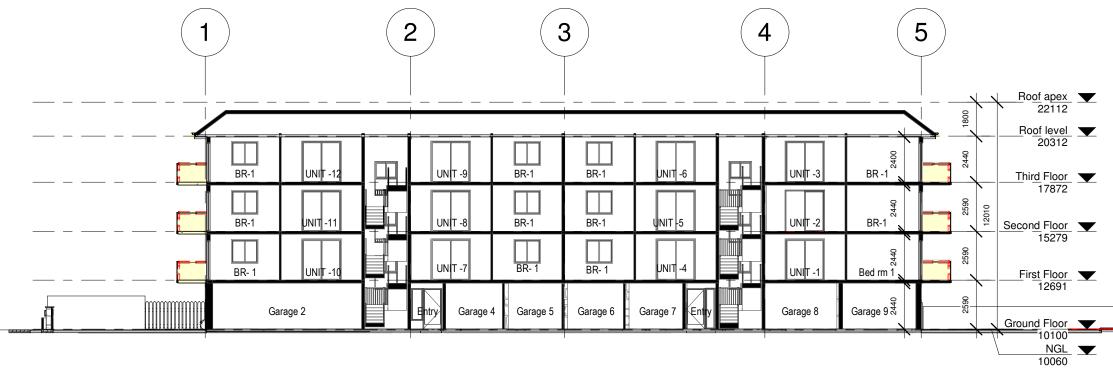

## SCOPE OF WORKS:

| 1.                                 | Demolition of the southern (Juliet style) balconies L1 to L3                                                                                                                                                                      |
|------------------------------------|-----------------------------------------------------------------------------------------------------------------------------------------------------------------------------------------------------------------------------------|
| 2.                                 | Demolition of the western balconies                                                                                                                                                                                               |
| 3.                                 | (facing the street) L1 to L3<br>Construct new reinf conc balconies to<br>these locations (replace the old with<br>matching new concrete balconies, to<br>engineers details)                                                       |
| 4.                                 | Demolish and replace concrete<br>driveway slab along North,East and<br>West driveways                                                                                                                                             |
| 5.                                 | Investigate and make good as may be required to sewer and/or stormwater pipes below driveway.                                                                                                                                     |
| 6.                                 | Demolish existing Hebel balcony balustrades; and replace with new                                                                                                                                                                 |
| VATERPROOF<br>RANE TO TOP<br>V AND | stainless steel and glass balustrades.<br>Glass balustrades are to be frameless<br>glass with ss pin fixed to edge of<br>concrete balcony slab )<br>- to be designed to AS 1288). Include a<br>50mm dia top ss handrail to top of |
| ES 7.                              | glass balustrades.<br>Replace all garage doors (Colourbond<br>Tilt-a-doors)                                                                                                                                                       |
| 8.                                 | Install selected waterproof trafficable membrane to top and edges of all new                                                                                                                                                      |
| 9.                                 | and existing balconies.<br>Remove and replace all gutters and<br>downpipes, including re-sizing as<br>required for volume of flow.                                                                                                |
| 10.                                | Re-paint all external walls /eaves/<br>fascias/ and balcony slab soffits and<br>edges, etc (all exterior surfaces of the<br>building but not alum windows or doors)                                                               |
| 11.                                | Construct new front fence and letterboxes with planter areas in the fence                                                                                                                                                         |
| 12.                                | Construct new fence and gate to Bin Storage area (southern side of building)                                                                                                                                                      |

## **REVISIONS:**

Juliet balcony glass (South) to be Frosted including returns Glass Balustrades to the West to be Frosted including returns All Glass Balustrades to the North to be Frosted including returns

Glass Balustrades to the East are as follows;

- Top level to be clear including the return to the south
- Middle level, top half clear, bottom half frosted including the return to the south
- Bottom level to be frosted including the return to the south