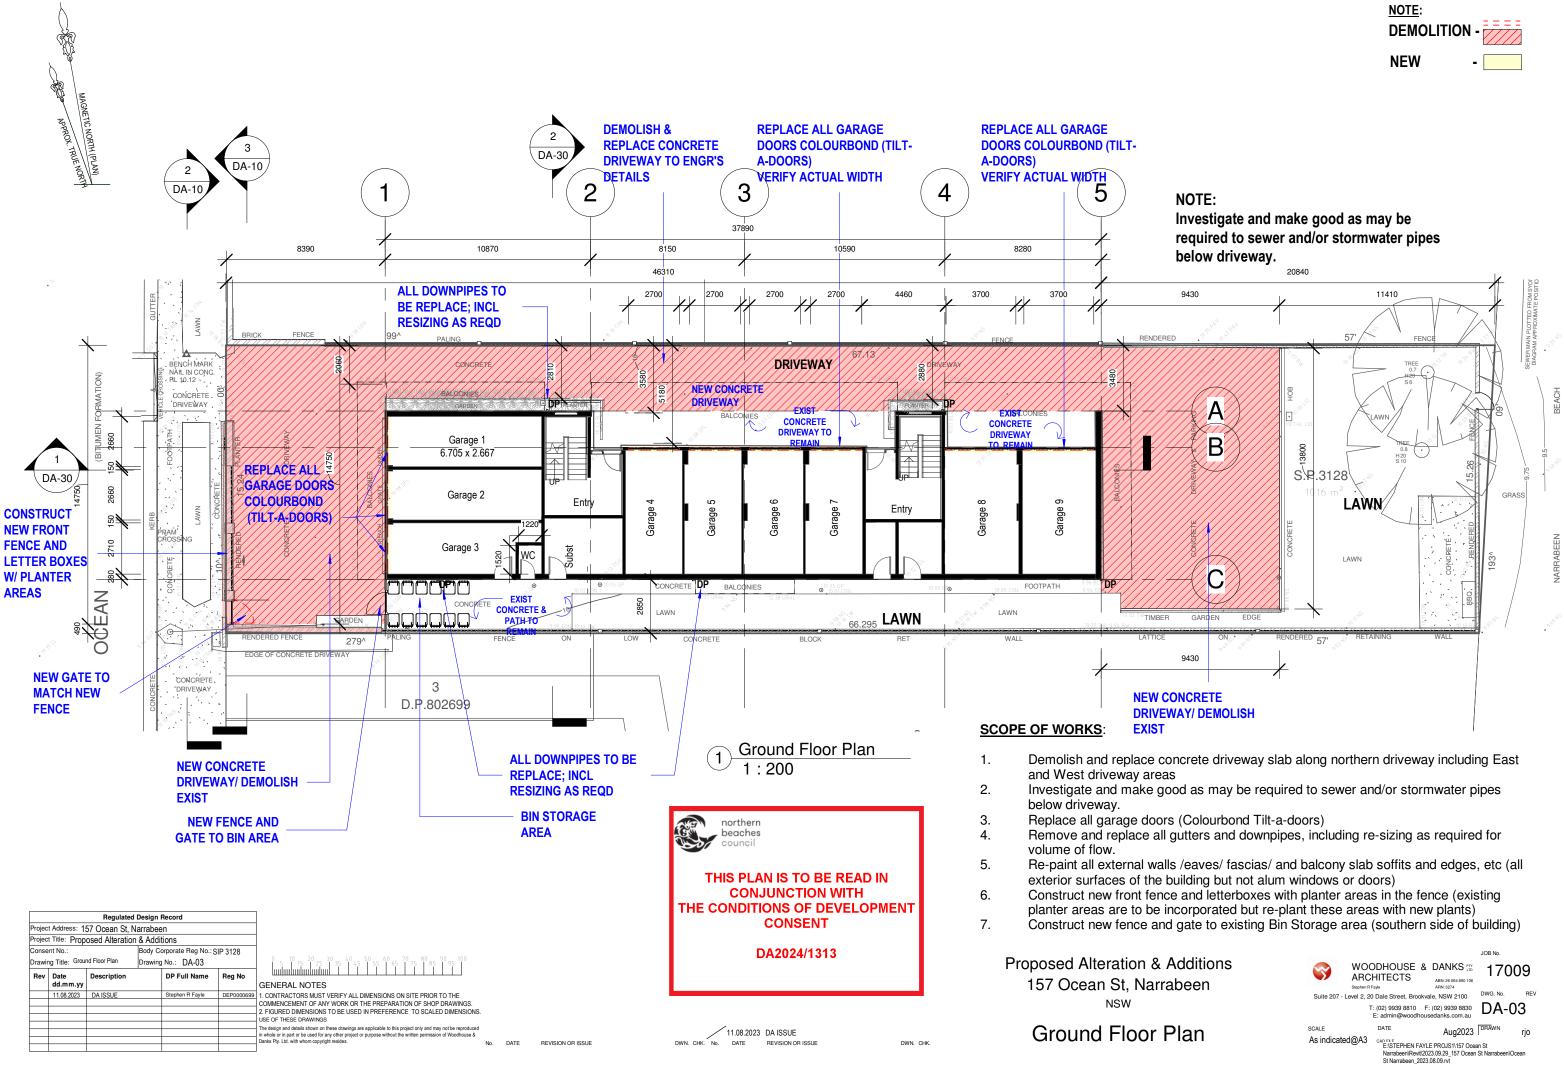

## SCOPE OF WORKS:

| 1.                                 | Demolition of the southern (Juliet style) balconies L1 to L3                                                                                                                                                                      |
|------------------------------------|-----------------------------------------------------------------------------------------------------------------------------------------------------------------------------------------------------------------------------------|
| 2.                                 | Demolition of the western balconies                                                                                                                                                                                               |
| 3.                                 | (facing the street) L1 to L3<br>Construct new reinf conc balconies to<br>these locations (replace the old with<br>matching new concrete balconies, to<br>engineers details)                                                       |
| 4.                                 | Demolish and replace concrete<br>driveway slab along North,East and<br>West driveways                                                                                                                                             |
| 5.                                 | Investigate and make good as may be required to sewer and/or stormwater pipes below driveway.                                                                                                                                     |
| 6.                                 | Demolish existing Hebel balcony balustrades; and replace with new                                                                                                                                                                 |
| VATERPROOF<br>RANE TO TOP<br>V AND | stainless steel and glass balustrades.<br>Glass balustrades are to be frameless<br>glass with ss pin fixed to edge of<br>concrete balcony slab )<br>- to be designed to AS 1288). Include a<br>50mm dia top ss handrail to top of |
| ES 7.                              | glass balustrades.<br>Replace all garage doors (Colourbond<br>Tilt-a-doors)                                                                                                                                                       |
| 8.                                 | Install selected waterproof trafficable membrane to top and edges of all new                                                                                                                                                      |
| 9.                                 | and existing balconies.<br>Remove and replace all gutters and<br>downpipes, including re-sizing as<br>required for volume of flow.                                                                                                |
| 10.                                | Re-paint all external walls /eaves/<br>fascias/ and balcony slab soffits and<br>edges, etc (all exterior surfaces of the<br>building but not alum windows or doors)                                                               |
| 11.                                | Construct new front fence and letterboxes with planter areas in the fence                                                                                                                                                         |
| 12.                                | Construct new fence and gate to Bin Storage area (southern side of building)                                                                                                                                                      |