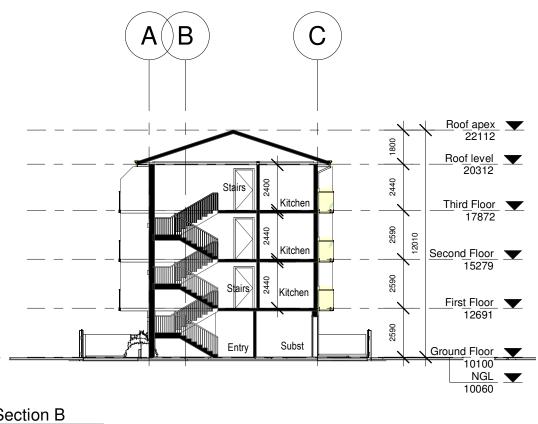

## SCOPE OF WORKS:

| 1.                                 | Demolition of the southern (Juliet style) balconies L1 to L3                                                                                                                                                                      |
|------------------------------------|-----------------------------------------------------------------------------------------------------------------------------------------------------------------------------------------------------------------------------------|
| 2.                                 | Demolition of the western balconies                                                                                                                                                                                               |
| 3.                                 | (facing the street) L1 to L3<br>Construct new reinf conc balconies to<br>these locations (replace the old with<br>matching new concrete balconies, to<br>engineers details)                                                       |
| 4.                                 | Demolish and replace concrete<br>driveway slab along North,East and<br>West driveways                                                                                                                                             |
| 5.                                 | Investigate and make good as may be required to sewer and/or stormwater pipes below driveway.                                                                                                                                     |
| 6.                                 | Demolish existing Hebel balcony balustrades; and replace with new                                                                                                                                                                 |
| VATERPROOF<br>RANE TO TOP<br>V AND | stainless steel and glass balustrades.<br>Glass balustrades are to be frameless<br>glass with ss pin fixed to edge of<br>concrete balcony slab )<br>- to be designed to AS 1288). Include a<br>50mm dia top ss handrail to top of |
| ES 7.                              | glass balustrades.<br>Replace all garage doors (Colourbond<br>Tilt-a-doors)                                                                                                                                                       |
| 8.                                 | Install selected waterproof trafficable membrane to top and edges of all new                                                                                                                                                      |
| 9.                                 | and existing balconies.<br>Remove and replace all gutters and<br>downpipes, including re-sizing as<br>required for volume of flow.                                                                                                |
| 10.                                | Re-paint all external walls /eaves/<br>fascias/ and balcony slab soffits and<br>edges, etc (all exterior surfaces of the<br>building but not alum windows or doors)                                                               |
| 11.                                | Construct new front fence and letterboxes with planter areas in the fence                                                                                                                                                         |
| 12.                                | Construct new fence and gate to Bin Storage area (southern side of building)                                                                                                                                                      |

## **REVISIONS:**

Juliet balcony glass (South) to be Frosted including returns Glass Balustrades to the West to be Frosted including returns All Glass Balustrades to the North to be Frosted including returns

Glass Balustrades to the East are as follows;

- Top level to be clear including the return to the south
- Middle level, top half clear, bottom half frosted including the return to the south
- Bottom level to be frosted including the return to the south