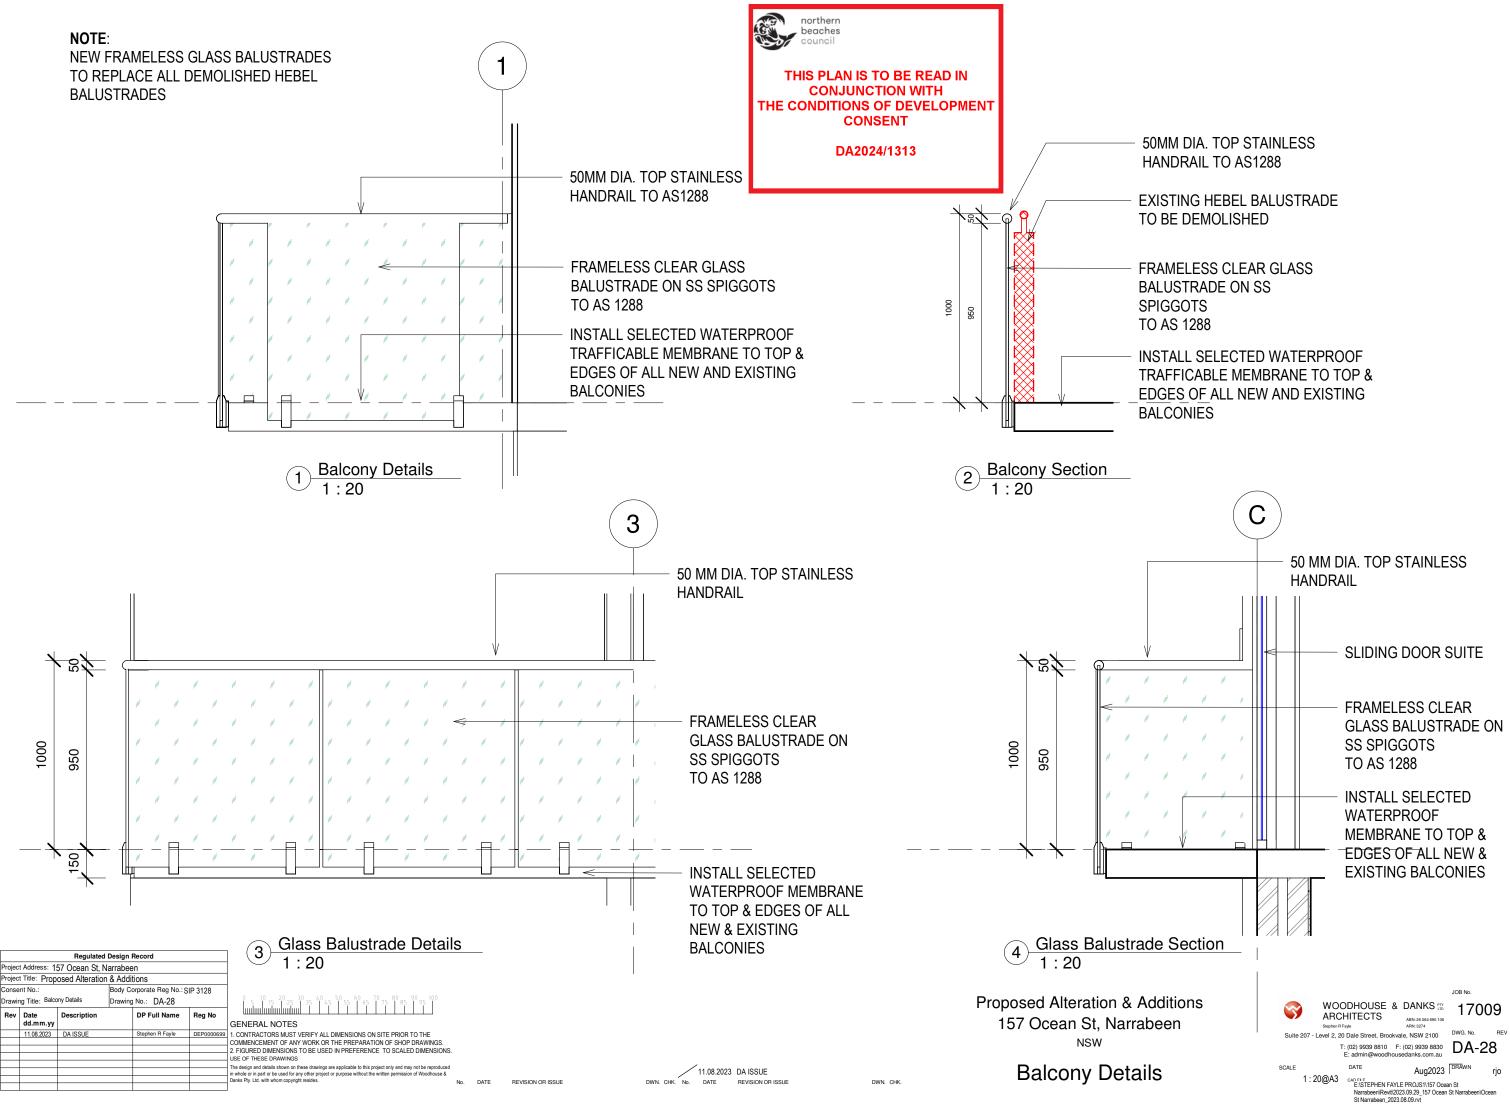

## SCOPE OF WORKS:

| 1.                                 | Demolition of the southern (Juliet style) balconies L1 to L3                                                                                                                                                                      |
|------------------------------------|-----------------------------------------------------------------------------------------------------------------------------------------------------------------------------------------------------------------------------------|
| 2.                                 | Demolition of the western balconies                                                                                                                                                                                               |
| 3.                                 | (facing the street) L1 to L3<br>Construct new reinf conc balconies to<br>these locations (replace the old with<br>matching new concrete balconies, to<br>engineers details)                                                       |
| 4.                                 | Demolish and replace concrete<br>driveway slab along North,East and<br>West driveways                                                                                                                                             |
| 5.                                 | Investigate and make good as may be required to sewer and/or stormwater pipes below driveway.                                                                                                                                     |
| 6.                                 | Demolish existing Hebel balcony balustrades; and replace with new                                                                                                                                                                 |
| VATERPROOF<br>RANE TO TOP<br>V AND | stainless steel and glass balustrades.<br>Glass balustrades are to be frameless<br>glass with ss pin fixed to edge of<br>concrete balcony slab )<br>- to be designed to AS 1288). Include a<br>50mm dia top ss handrail to top of |
| ES 7.                              | glass balustrades.<br>Replace all garage doors (Colourbond<br>Tilt-a-doors)                                                                                                                                                       |
| 8.                                 | Install selected waterproof trafficable membrane to top and edges of all new                                                                                                                                                      |
| 9.                                 | and existing balconies.<br>Remove and replace all gutters and<br>downpipes, including re-sizing as<br>required for volume of flow.                                                                                                |
| 10.                                | Re-paint all external walls /eaves/<br>fascias/ and balcony slab soffits and<br>edges, etc (all exterior surfaces of the<br>building but not alum windows or doors)                                                               |
| 11.                                | Construct new front fence and letterboxes with planter areas in the fence                                                                                                                                                         |
| 12.                                | Construct new fence and gate to Bin Storage area (southern side of building)                                                                                                                                                      |