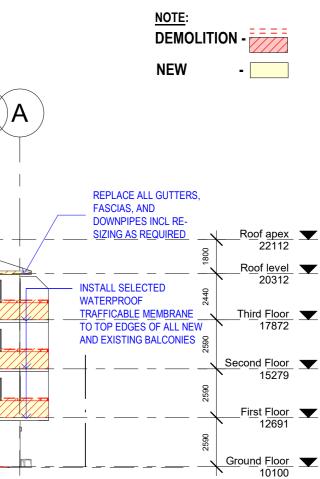

## SCOPE OF WORKS:

| 1.                                 | Demolition of the southern (Juliet style) balconies L1 to L3                                                                                                                                                                      |
|------------------------------------|-----------------------------------------------------------------------------------------------------------------------------------------------------------------------------------------------------------------------------------|
| 2.                                 | Demolition of the western balconies                                                                                                                                                                                               |
| 3.                                 | (facing the street) L1 to L3<br>Construct new reinf conc balconies to<br>these locations (replace the old with<br>matching new concrete balconies, to<br>engineers details)                                                       |
| 4.                                 | Demolish and replace concrete<br>driveway slab along North,East and<br>West driveways                                                                                                                                             |
| 5.                                 | Investigate and make good as may be required to sewer and/or stormwater pipes below driveway.                                                                                                                                     |
| 6.                                 | Demolish existing Hebel balcony balustrades; and replace with new                                                                                                                                                                 |
| VATERPROOF<br>RANE TO TOP<br>V AND | stainless steel and glass balustrades.<br>Glass balustrades are to be frameless<br>glass with ss pin fixed to edge of<br>concrete balcony slab )<br>- to be designed to AS 1288). Include a<br>50mm dia top ss handrail to top of |
| ES 7.                              | glass balustrades.<br>Replace all garage doors (Colourbond<br>Tilt-a-doors)                                                                                                                                                       |
| 8.                                 | Install selected waterproof trafficable membrane to top and edges of all new                                                                                                                                                      |
| 9.                                 | and existing balconies.<br>Remove and replace all gutters and<br>downpipes, including re-sizing as<br>required for volume of flow.                                                                                                |
| 10.                                | Re-paint all external walls /eaves/<br>fascias/ and balcony slab soffits and<br>edges, etc (all exterior surfaces of the<br>building but not alum windows or doors)                                                               |
| 11.                                | Construct new front fence and letterboxes with planter areas in the fence                                                                                                                                                         |
| 12.                                | Construct new fence and gate to Bin Storage area (southern side of building)                                                                                                                                                      |