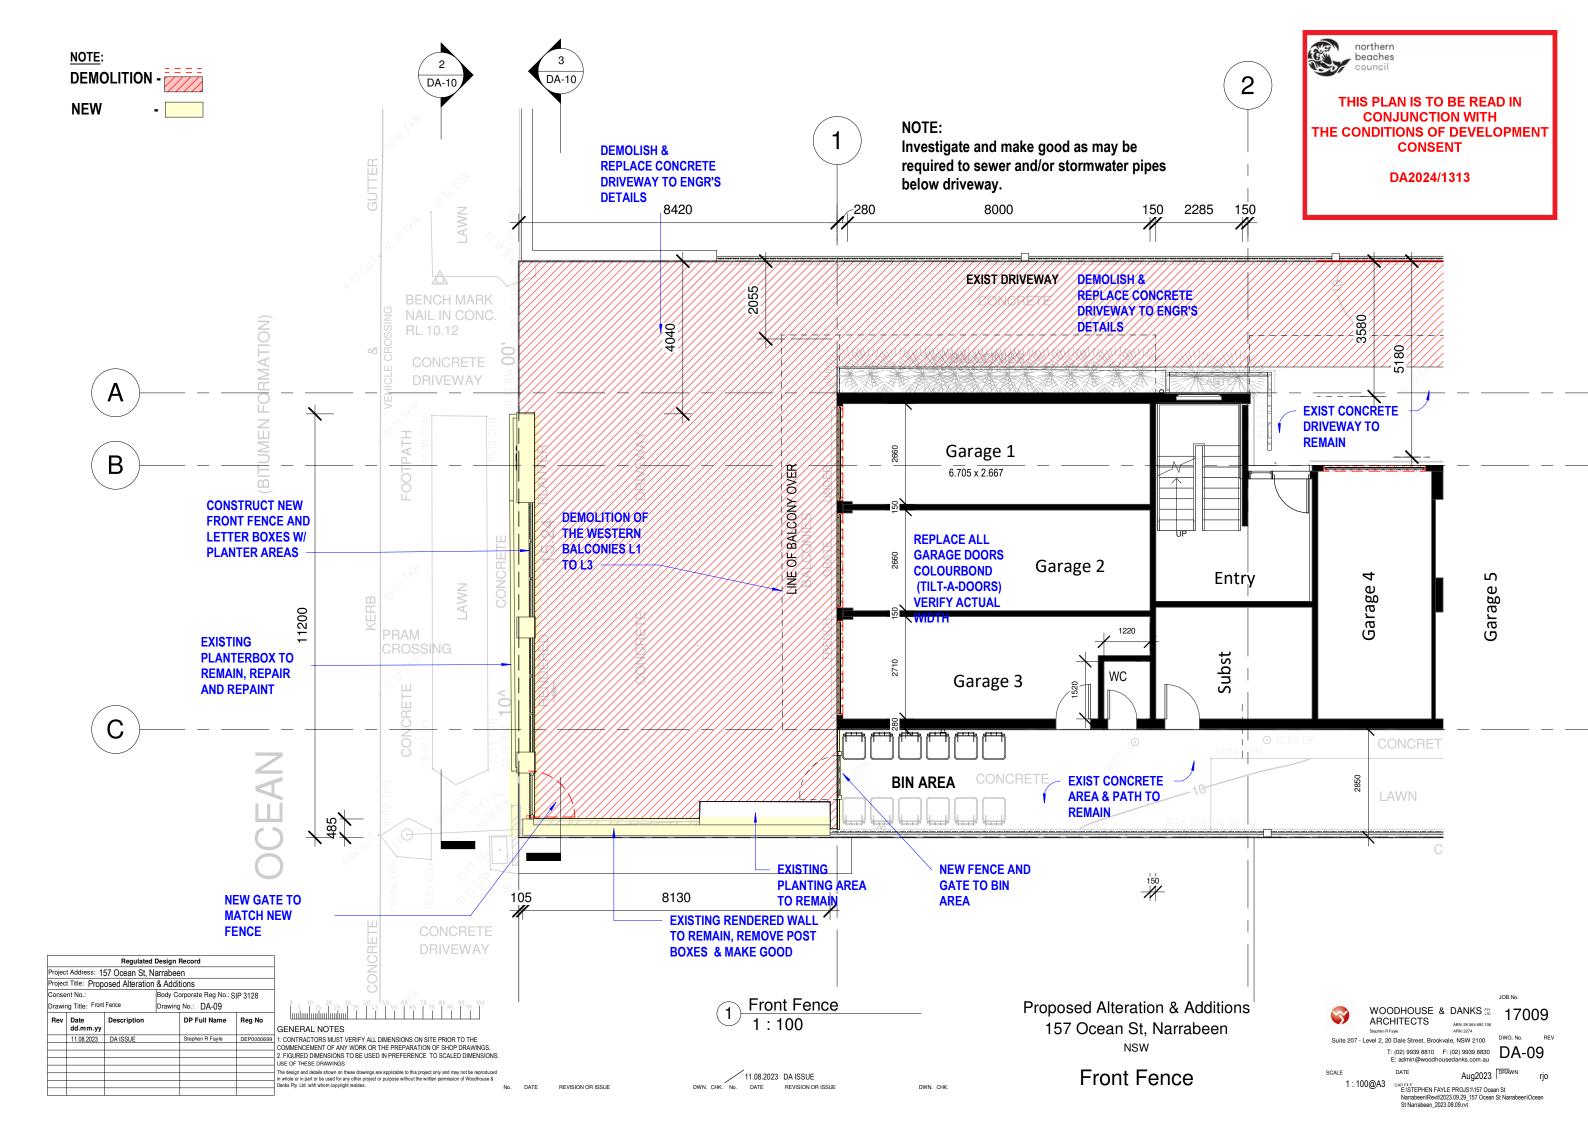

## SCOPE OF WORKS:

| 1.                                 | Demolition of the southern (Juliet style) balconies L1 to L3                                                                                                                                                                      |
|------------------------------------|-----------------------------------------------------------------------------------------------------------------------------------------------------------------------------------------------------------------------------------|
| 2.                                 | Demolition of the western balconies                                                                                                                                                                                               |
| 3.                                 | (facing the street) L1 to L3<br>Construct new reinf conc balconies to<br>these locations (replace the old with<br>matching new concrete balconies, to<br>engineers details)                                                       |
| 4.                                 | Demolish and replace concrete<br>driveway slab along North,East and<br>West driveways                                                                                                                                             |
| 5.                                 | Investigate and make good as may be required to sewer and/or stormwater pipes below driveway.                                                                                                                                     |
| 6.                                 | Demolish existing Hebel balcony balustrades; and replace with new                                                                                                                                                                 |
| VATERPROOF<br>RANE TO TOP<br>V AND | stainless steel and glass balustrades.<br>Glass balustrades are to be frameless<br>glass with ss pin fixed to edge of<br>concrete balcony slab )<br>- to be designed to AS 1288). Include a<br>50mm dia top ss handrail to top of |
| ES 7.                              | glass balustrades.<br>Replace all garage doors (Colourbond<br>Tilt-a-doors)                                                                                                                                                       |
| 8.                                 | Install selected waterproof trafficable membrane to top and edges of all new                                                                                                                                                      |
| 9.                                 | and existing balconies.<br>Remove and replace all gutters and<br>downpipes, including re-sizing as<br>required for volume of flow.                                                                                                |
| 10.                                | Re-paint all external walls /eaves/<br>fascias/ and balcony slab soffits and<br>edges, etc (all exterior surfaces of the<br>building but not alum windows or doors)                                                               |
| 11.                                | Construct new front fence and letterboxes with planter areas in the fence                                                                                                                                                         |
| 12.                                | Construct new fence and gate to Bin Storage area (southern side of building)                                                                                                                                                      |

## INSTALL NEW FRAMELESS FROSTED GLASS BALUSTRADE INCL RETURNS, ON SS

| RAMELESS CL<br>ALUSTRADE O<br>DAS 1288<br>STALL SELEC<br>RAFFICABLE N<br>EDGES OF AL<br>KISTING BALC<br>EPAINT ALL<br>KTERIOR WALI<br>LABS AND BAL | N SS SPIGO<br>— — — —<br>TED WATEI<br>IEMBRANE<br>I NEW AND<br>ONIES<br>LS, | GOTS                                                                                                                                                                                                                                                                                                                                                |
|----------------------------------------------------------------------------------------------------------------------------------------------------|-----------------------------------------------------------------------------|-----------------------------------------------------------------------------------------------------------------------------------------------------------------------------------------------------------------------------------------------------------------------------------------------------------------------------------------------------|
|                                                                                                                                                    | 1.                                                                          | Demolition of the southern (Juliet style) balconies L1 to L3                                                                                                                                                                                                                                                                                        |
|                                                                                                                                                    | _2                                                                          | Demolition of the western balconies                                                                                                                                                                                                                                                                                                                 |
|                                                                                                                                                    | 3                                                                           | (facing the street) L1 to L3<br>Construct new reinf conc balconies to<br>these locations (replace the old with<br>matching new concrete balconies, to                                                                                                                                                                                               |
| SS CLEAR GLA<br>IDE ON SS                                                                                                                          | 4.                                                                          | engineers details)<br>Demolish existing Hebel balcony<br>balustrades; and replace with new<br>stainless steel and glass balustrades.<br>Glass balustrades are to be frameless<br>glass with ss pin fixed to edge of<br>concrete balcony slab<br>- to be designed to AS 1288). Include a<br>50mm dia top ss handrail to top of<br>glass balustrades. |
|                                                                                                                                                    | 5.                                                                          | Install selected waterproof trafficable<br>membrane to top and edges of all new<br>and existing balconies.                                                                                                                                                                                                                                          |
|                                                                                                                                                    | 6.                                                                          | Remove and replace all gutters and<br>downpipes, including re-sizing as<br>required for volume of flow.                                                                                                                                                                                                                                             |
|                                                                                                                                                    | 7.                                                                          | Re-paint all external walls /eaves/<br>fascias/ and balcony slab soffits and<br>edges, etc (all exterior surfaces of the<br>building but not alum windows or doors)                                                                                                                                                                                 |
| dditions<br>been                                                                                                                                   |                                                                             | JOB NO.<br>WOODHOUSE & DANKS IT ARCHITECTS<br>Stephen Frage                                                                                                                                                                                                                                                                                         |
|                                                                                                                                                    |                                                                             | Suite 207 - Level 2, 20 Dale Street, Brookvale, NSW 2100 DWG, No. RE                                                                                                                                                                                                                                                                                |