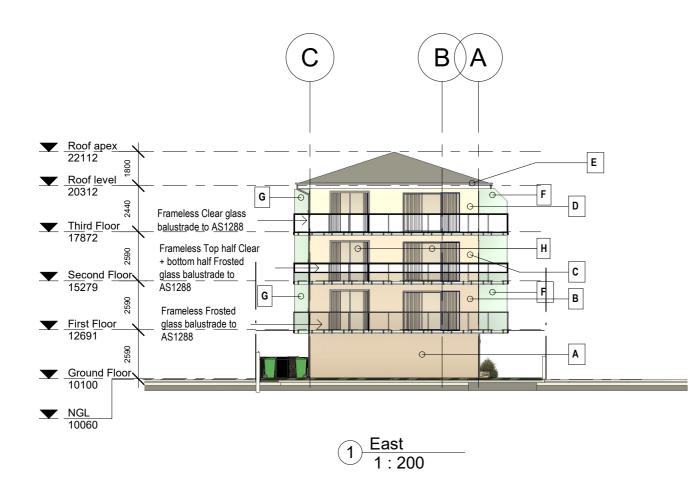

## **REVISIONS:**

Juliet balcony glass (South) to be Frosted including returns Glass Balustrades to the West to be Frosted including returns All Glass Balustrades to the North to be Frosted including returns

Glass Balustrades to the East are as follows;

- Top level to be clear including the return to the south
- Middle level, top half clear, bottom half frosted including the return to the south
- Bottom level to be frosted including the return to the south