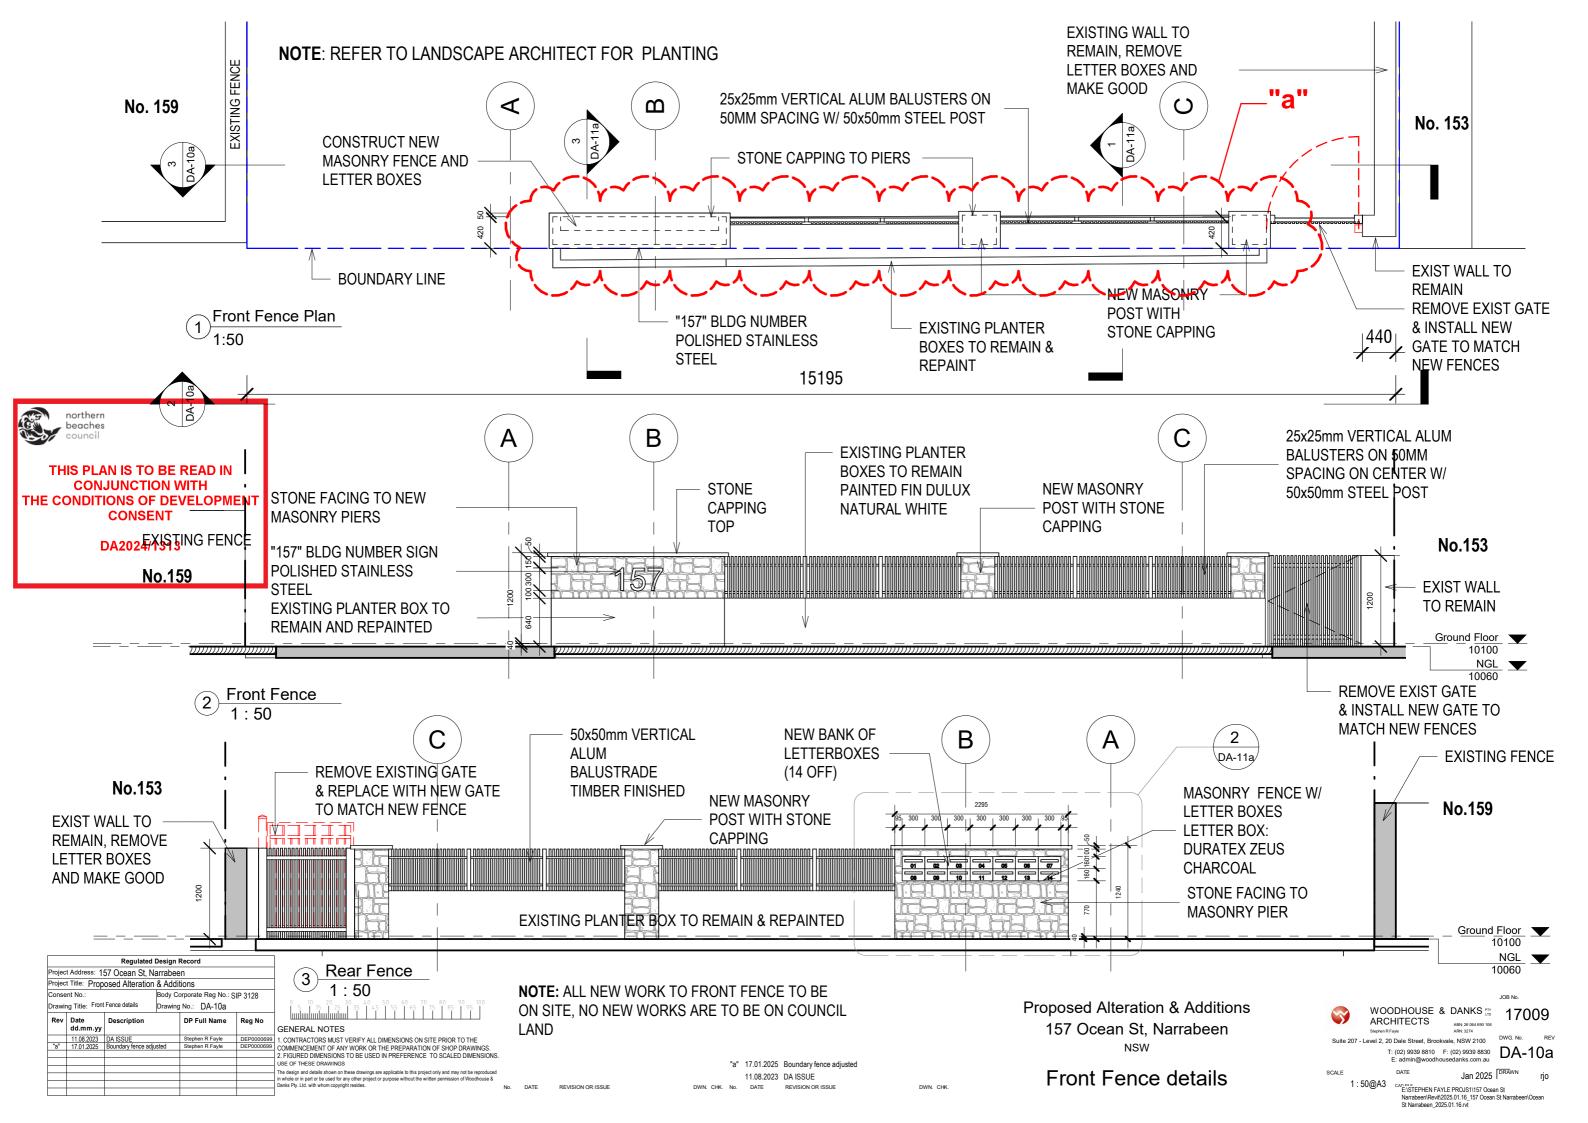

## SCOPE OF WORKS:

| 1.                                 | Demolition of the southern (Juliet style) balconies L1 to L3                                                                                                                                                                      |
|------------------------------------|-----------------------------------------------------------------------------------------------------------------------------------------------------------------------------------------------------------------------------------|
| 2.                                 | Demolition of the western balconies                                                                                                                                                                                               |
| 3.                                 | (facing the street) L1 to L3<br>Construct new reinf conc balconies to<br>these locations (replace the old with<br>matching new concrete balconies, to<br>engineers details)                                                       |
| 4.                                 | Demolish and replace concrete<br>driveway slab along North,East and<br>West driveways                                                                                                                                             |
| 5.                                 | Investigate and make good as may be required to sewer and/or stormwater pipes below driveway.                                                                                                                                     |
| 6.                                 | Demolish existing Hebel balcony balustrades; and replace with new                                                                                                                                                                 |
| VATERPROOF<br>RANE TO TOP<br>V AND | stainless steel and glass balustrades.<br>Glass balustrades are to be frameless<br>glass with ss pin fixed to edge of<br>concrete balcony slab )<br>- to be designed to AS 1288). Include a<br>50mm dia top ss handrail to top of |
| ES 7.                              | glass balustrades.<br>Replace all garage doors (Colourbond<br>Tilt-a-doors)                                                                                                                                                       |
| 8.                                 | Install selected waterproof trafficable membrane to top and edges of all new                                                                                                                                                      |
| 9.                                 | and existing balconies.<br>Remove and replace all gutters and<br>downpipes, including re-sizing as<br>required for volume of flow.                                                                                                |
| 10.                                | Re-paint all external walls /eaves/<br>fascias/ and balcony slab soffits and<br>edges, etc (all exterior surfaces of the<br>building but not alum windows or doors)                                                               |
| 11.                                | Construct new front fence and letterboxes with planter areas in the fence                                                                                                                                                         |
| 12.                                | Construct new fence and gate to Bin Storage area (southern side of building)                                                                                                                                                      |

## INSTALL NEW FRAMELESS FROSTED GLASS BALUSTRADE INCL RETURNS, ON SS

| RAMELESS CL<br>ALUSTRADE O<br>DAS 1288<br>STALL SELEC<br>RAFFICABLE N<br>EDGES OF AL<br>KISTING BALC<br>EPAINT ALL<br>KTERIOR WALI<br>LABS AND BAL | N SS SPIGO<br>— — — —<br>TED WATEI<br>IEMBRANE<br>I NEW AND<br>ONIES<br>LS, | GOTS                                                                                                                                                                                                                                                                                                                                                |
|----------------------------------------------------------------------------------------------------------------------------------------------------|-----------------------------------------------------------------------------|-----------------------------------------------------------------------------------------------------------------------------------------------------------------------------------------------------------------------------------------------------------------------------------------------------------------------------------------------------|
|                                                                                                                                                    | 1.                                                                          | Demolition of the southern (Juliet style) balconies L1 to L3                                                                                                                                                                                                                                                                                        |
|                                                                                                                                                    | _2                                                                          | Demolition of the western balconies                                                                                                                                                                                                                                                                                                                 |
|                                                                                                                                                    | 3                                                                           | (facing the street) L1 to L3<br>Construct new reinf conc balconies to<br>these locations (replace the old with<br>matching new concrete balconies, to                                                                                                                                                                                               |
| SS CLEAR GLA<br>IDE ON SS                                                                                                                          | 4.                                                                          | engineers details)<br>Demolish existing Hebel balcony<br>balustrades; and replace with new<br>stainless steel and glass balustrades.<br>Glass balustrades are to be frameless<br>glass with ss pin fixed to edge of<br>concrete balcony slab<br>- to be designed to AS 1288). Include a<br>50mm dia top ss handrail to top of<br>glass balustrades. |
|                                                                                                                                                    | 5.                                                                          | Install selected waterproof trafficable<br>membrane to top and edges of all new<br>and existing balconies.                                                                                                                                                                                                                                          |
|                                                                                                                                                    | 6.                                                                          | Remove and replace all gutters and<br>downpipes, including re-sizing as<br>required for volume of flow.                                                                                                                                                                                                                                             |
|                                                                                                                                                    | 7.                                                                          | Re-paint all external walls /eaves/<br>fascias/ and balcony slab soffits and<br>edges, etc (all exterior surfaces of the<br>building but not alum windows or doors)                                                                                                                                                                                 |
| dditions<br>been                                                                                                                                   |                                                                             | JOB NO.<br>WOODHOUSE & DANKS IT ARCHITECTS<br>Stephen Frage                                                                                                                                                                                                                                                                                         |
|                                                                                                                                                    |                                                                             | Suite 207 - Level 2, 20 Dale Street, Brookvale, NSW 2100 DWG, No. RE                                                                                                                                                                                                                                                                                |