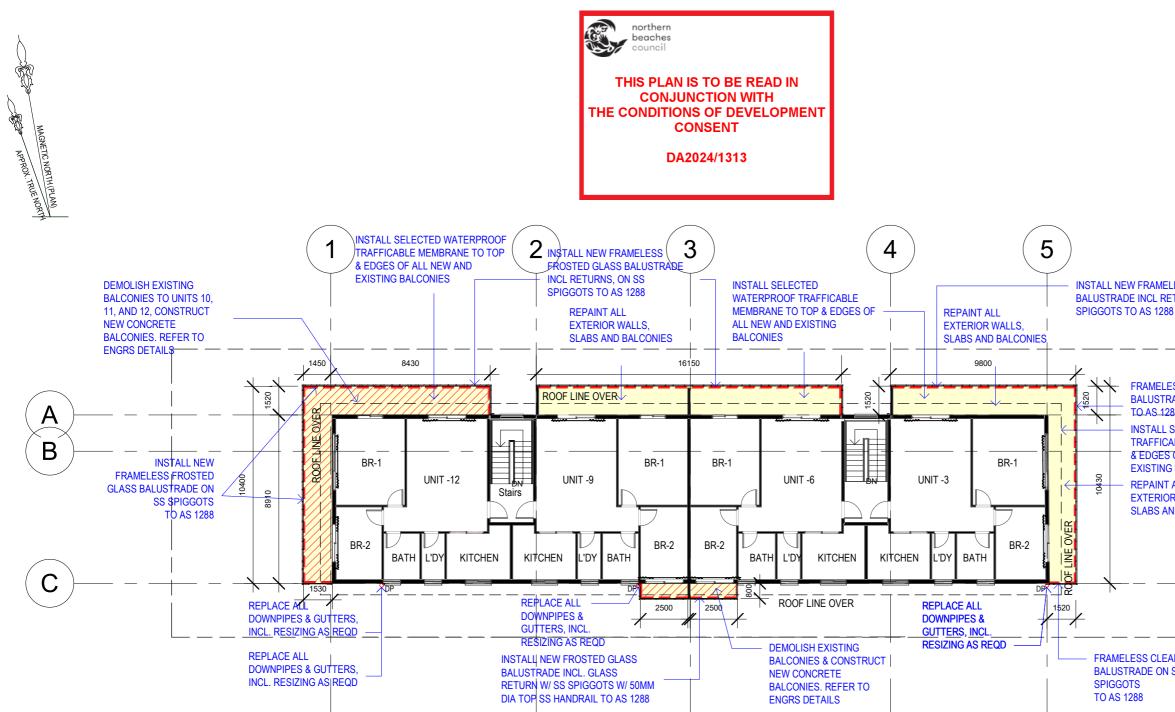

## SCOPE OF WORKS:

| 1.                                 | Demolition of the southern (Juliet style) balconies L1 to L3                                                                                                                                                                      |
|------------------------------------|-----------------------------------------------------------------------------------------------------------------------------------------------------------------------------------------------------------------------------------|
| 2.                                 | Demolition of the western balconies                                                                                                                                                                                               |
| 3.                                 | (facing the street) L1 to L3<br>Construct new reinf conc balconies to<br>these locations (replace the old with<br>matching new concrete balconies, to<br>engineers details)                                                       |
| 4.                                 | Demolish and replace concrete<br>driveway slab along North,East and<br>West driveways                                                                                                                                             |
| 5.                                 | Investigate and make good as may be required to sewer and/or stormwater pipes below driveway.                                                                                                                                     |
| 6.                                 | Demolish existing Hebel balcony balustrades; and replace with new                                                                                                                                                                 |
| VATERPROOF<br>RANE TO TOP<br>V AND | stainless steel and glass balustrades.<br>Glass balustrades are to be frameless<br>glass with ss pin fixed to edge of<br>concrete balcony slab )<br>- to be designed to AS 1288). Include a<br>50mm dia top ss handrail to top of |
| ES 7.                              | glass balustrades.<br>Replace all garage doors (Colourbond<br>Tilt-a-doors)                                                                                                                                                       |
| 8.                                 | Install selected waterproof trafficable membrane to top and edges of all new                                                                                                                                                      |
| 9.                                 | and existing balconies.<br>Remove and replace all gutters and<br>downpipes, including re-sizing as<br>required for volume of flow.                                                                                                |
| 10.                                | Re-paint all external walls /eaves/<br>fascias/ and balcony slab soffits and<br>edges, etc (all exterior surfaces of the<br>building but not alum windows or doors)                                                               |
| 11.                                | Construct new front fence and letterboxes with planter areas in the fence                                                                                                                                                         |
| 12.                                | Construct new fence and gate to Bin Storage area (southern side of building)                                                                                                                                                      |

## **REVISIONS:**

Juliet balcony glass (South) to be Frosted including returns Glass Balustrades to the West to be Frosted including returns All Glass Balustrades to the North to be Frosted including returns

Glass Balustrades to the East are as follows;

- Top level to be clear including the return to the south
- Middle level, top half clear, bottom half frosted including the return to the south
- Bottom level to be frosted including the return to the south