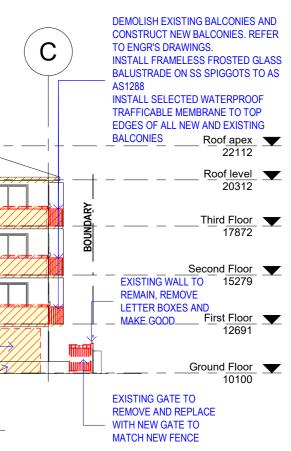

## SCOPE OF WORKS:

| 1.                                 | Demolition of the southern (Juliet style) balconies L1 to L3                                                                                                                                                                      |
|------------------------------------|-----------------------------------------------------------------------------------------------------------------------------------------------------------------------------------------------------------------------------------|
| 2.                                 | Demolition of the western balconies                                                                                                                                                                                               |
| 3.                                 | (facing the street) L1 to L3<br>Construct new reinf conc balconies to<br>these locations (replace the old with<br>matching new concrete balconies, to<br>engineers details)                                                       |
| 4.                                 | Demolish and replace concrete<br>driveway slab along North,East and<br>West driveways                                                                                                                                             |
| 5.                                 | Investigate and make good as may be required to sewer and/or stormwater pipes below driveway.                                                                                                                                     |
| 6.                                 | Demolish existing Hebel balcony balustrades; and replace with new                                                                                                                                                                 |
| VATERPROOF<br>RANE TO TOP<br>V AND | stainless steel and glass balustrades.<br>Glass balustrades are to be frameless<br>glass with ss pin fixed to edge of<br>concrete balcony slab )<br>- to be designed to AS 1288). Include a<br>50mm dia top ss handrail to top of |
| ES 7.                              | glass balustrades.<br>Replace all garage doors (Colourbond<br>Tilt-a-doors)                                                                                                                                                       |
| 8.                                 | Install selected waterproof trafficable membrane to top and edges of all new                                                                                                                                                      |
| 9.                                 | and existing balconies.<br>Remove and replace all gutters and<br>downpipes, including re-sizing as<br>required for volume of flow.                                                                                                |
| 10.                                | Re-paint all external walls /eaves/<br>fascias/ and balcony slab soffits and<br>edges, etc (all exterior surfaces of the<br>building but not alum windows or doors)                                                               |
| 11.                                | Construct new front fence and letterboxes with planter areas in the fence                                                                                                                                                         |
| 12.                                | Construct new fence and gate to Bin Storage area (southern side of building)                                                                                                                                                      |

## INSTALL NEW FRAMELESS FROSTED GLASS BALUSTRADE INCL RETURNS, ON SS

| RAMELESS CL<br>ALUSTRADE O<br>DAS 1288<br>STALL SELEC<br>RAFFICABLE N<br>EDGES OF AL<br>KISTING BALC<br>EPAINT ALL<br>KTERIOR WALI<br>LABS AND BAL | N SS SPIGO<br>— — — —<br>TED WATEI<br>IEMBRANE<br>I NEW AND<br>ONIES<br>LS, | GOTS                                                                                                                                                                                                                                                                                                                                                |
|----------------------------------------------------------------------------------------------------------------------------------------------------|-----------------------------------------------------------------------------|-----------------------------------------------------------------------------------------------------------------------------------------------------------------------------------------------------------------------------------------------------------------------------------------------------------------------------------------------------|
|                                                                                                                                                    | 1.                                                                          | Demolition of the southern (Juliet style) balconies L1 to L3                                                                                                                                                                                                                                                                                        |
|                                                                                                                                                    | _2                                                                          | Demolition of the western balconies                                                                                                                                                                                                                                                                                                                 |
|                                                                                                                                                    | 3                                                                           | (facing the street) L1 to L3<br>Construct new reinf conc balconies to<br>these locations (replace the old with<br>matching new concrete balconies, to                                                                                                                                                                                               |
| SS CLEAR GLA<br>IDE ON SS                                                                                                                          | 4.                                                                          | engineers details)<br>Demolish existing Hebel balcony<br>balustrades; and replace with new<br>stainless steel and glass balustrades.<br>Glass balustrades are to be frameless<br>glass with ss pin fixed to edge of<br>concrete balcony slab<br>- to be designed to AS 1288). Include a<br>50mm dia top ss handrail to top of<br>glass balustrades. |
|                                                                                                                                                    | 5.                                                                          | Install selected waterproof trafficable<br>membrane to top and edges of all new<br>and existing balconies.                                                                                                                                                                                                                                          |
|                                                                                                                                                    | 6.                                                                          | Remove and replace all gutters and<br>downpipes, including re-sizing as<br>required for volume of flow.                                                                                                                                                                                                                                             |
|                                                                                                                                                    | 7.                                                                          | Re-paint all external walls /eaves/<br>fascias/ and balcony slab soffits and<br>edges, etc (all exterior surfaces of the<br>building but not alum windows or doors)                                                                                                                                                                                 |
| dditions<br>been                                                                                                                                   |                                                                             | JOB NO.<br>WOODHOUSE & DANKS IT ARCHITECTS<br>Stephen Frage                                                                                                                                                                                                                                                                                         |
|                                                                                                                                                    |                                                                             | Suite 207 - Level 2, 20 Dale Street, Brookvale, NSW 2100 DWG, No. RE                                                                                                                                                                                                                                                                                |