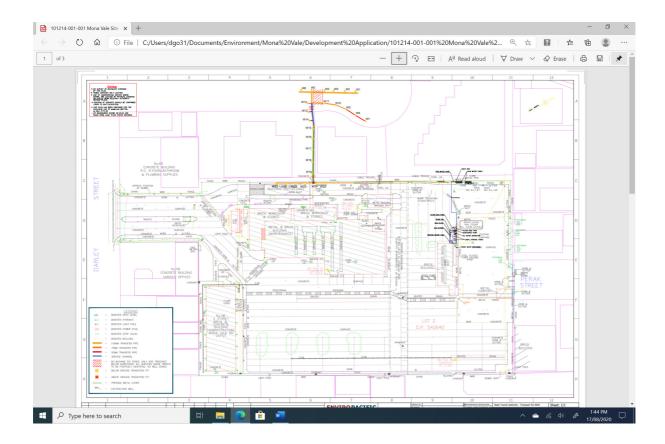

Figure 1: NBC Stormwater Map encompassing entire Depot Site

Figure 2: Enlarged Northern Beaches Council Stormwater Map, Stormwater Infrastructure (Blue) and Depot Boundary (in Red).

In referencing the environmental contractors Master Plan (see plan below) it can be seen that Total Liquids Remediation System Wastewater Treatment System is located well north of the Council Stormwater infrastructure indicated as dashed lines on this master plan, with;

- The stormwater infrastructure shown at grid reference A-H 8 on the plan.
- The wastewater treatment system shown at grid reference D9 to D10, on the plane in-line with the front entrance of the new Bus Port.

There is some 15 plus metres from the bunded edge of the Wastewater Treatment system to the nearest edge of the stormwater culvert that runs underneath the depot.

The above ground transfer pipework conveying recovered product to the wastewater treatment system crosses over the NBC stormwater infrastructure at plan grid reference C8.

The system as designed and depicted does not overlie the Council Stormwater network nor interfere in any way with its function. The planned location is such as to be considered to be located well clear of Council pipelines, pit or easements and complies with minimum vertical and horizontal clearances.

As the plan was not able to be copies into this document please click on plan to drag, expand or enlarge the image for ease of interpretation.

David Gosling

**Environment Manager** 

**State Transit Authority** 