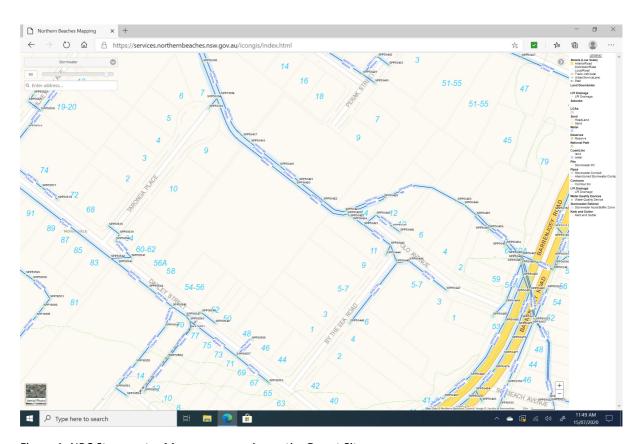

## **Northern Beaches Council Stormwater Map**

The images as shown below are a screen-dumps of the Northern Beaches Council Stormwater Maps showing stormwater infrastructure as flows beneath the Bus Depot from Polo Avenue through to No 8 Taronga Place.

Figure 1: NBC Stormwater Map encompassing entire Depot Site

Figure 2: Enlarged Northern Beaches Council Stormwater Map, Stormwater Infrastructure (Blue) and Depot Boundary (in Red).

In referencing the environmental contractors Master Plan (see plan below) it can be seen that Total Liquids Remediation System Wastewater Treatment System is located well north of the Council Stormwater infrastructure indicated as dashed lines on this master plan, with;