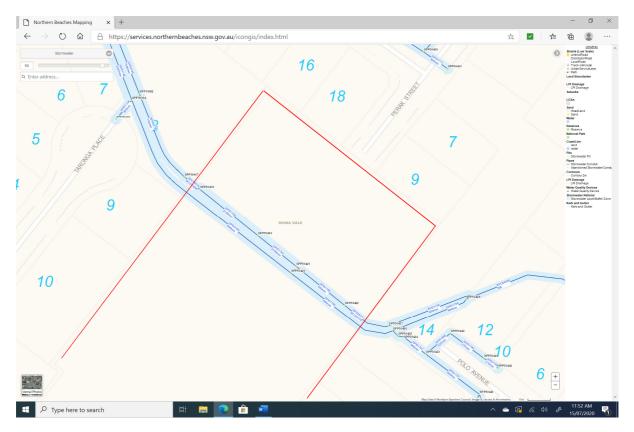

Figure 1: NBC Stormwater Map encompassing entire Depot Site

Figure 2: Enlarged Northern Beaches Council Stormwater Map, Stormwater Infrastructure (Blue) and Depot Boundary (in Red).

In referencing the environmental contractors Master Plan (see plan below) it can be seen that Total Liquids Remediation System Wastewater Treatment System is located well north of the Council Stormwater infrastructure indicated as dashed lines on this master plan, with;

- The stormwater infrastructure shown at grid reference A-H 8 on the plan.
- The wastewater treatment system shown at grid reference D9 to D10, on the plane in-line with the front entrance of the new Bus Port.

There is some 15 plus metres from the bunded edge of the Wastewater Treatment system to the nearest edge of the stormwater culvert that runs underneath the depot.

The above ground transfer pipework conveying recovered product to the wastewater treatment system crosses over the NBC stormwater infrastructure at plan grid reference C8.

The system as designed and depicted does not overlie the Council Stormwater network nor interfere in any way with its function. The planned location is such as to be considered to be located well clear of Council pipelines, pit or easements and complies with minimum vertical and horizontal clearances.