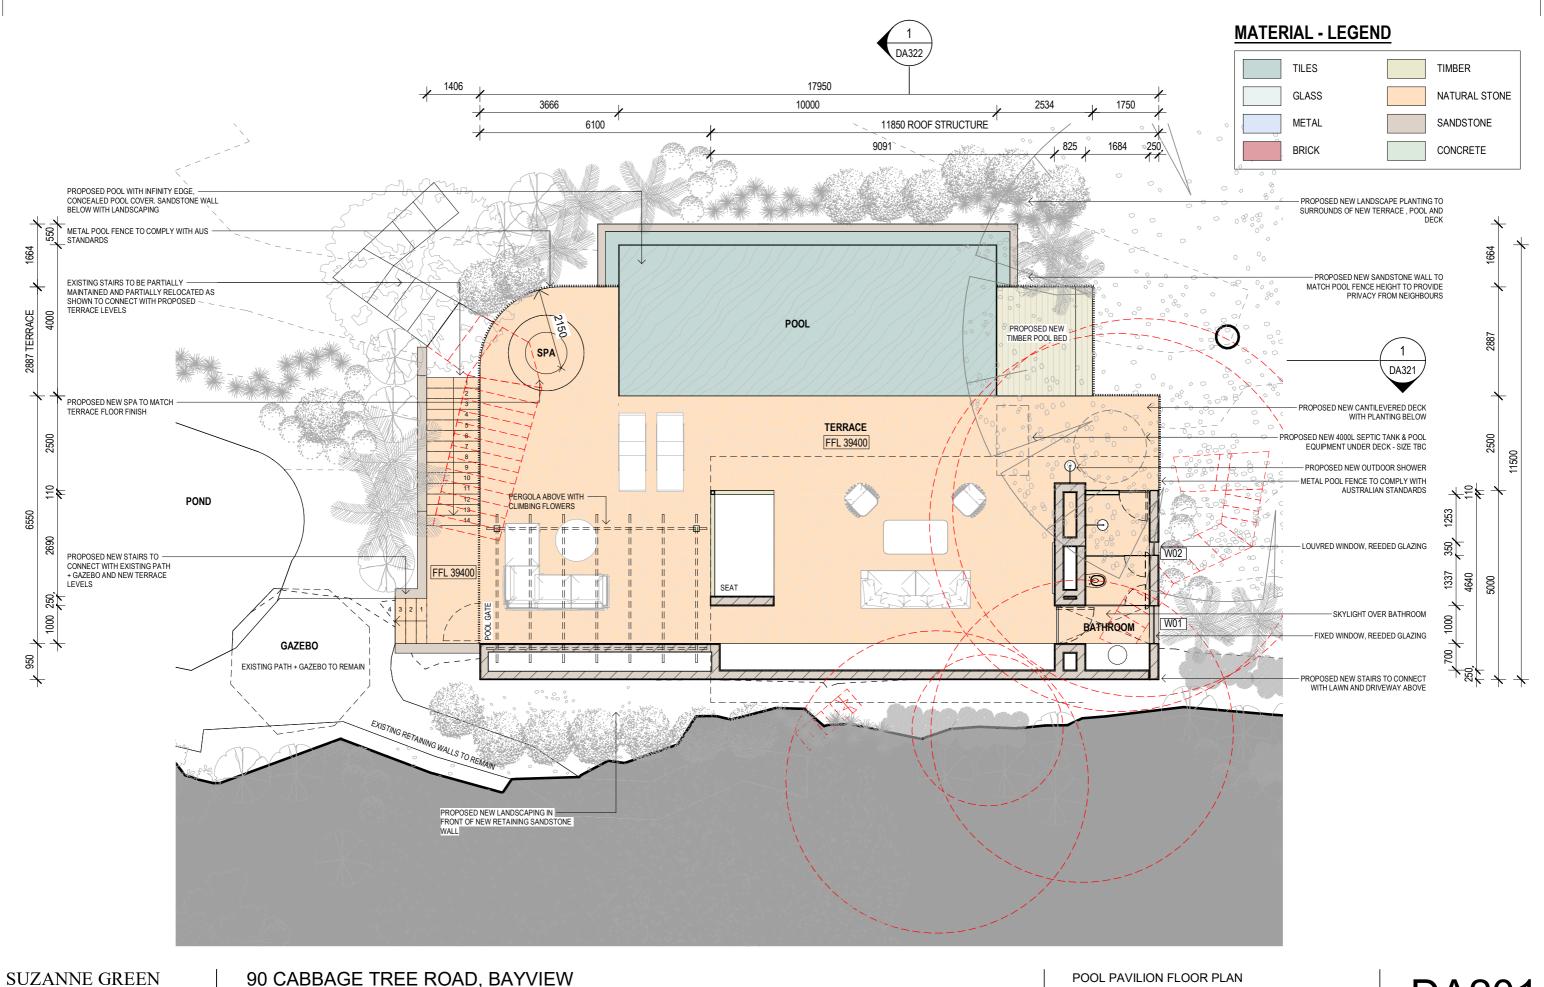

CLIENT PROJECT NO. ALEX JENKINS & PAUL O FARRELL

72/17 WYLDE, POTTS POINT NSW 2011

**DA201** 

RFV

Studio. 70 Queen Street Woollahra NSW 2025 +61 414 470 532 suzanne@suzannegreen.com.au

90 CABBAGE TREE ROAD, BAYVIEW Alterations & Additions