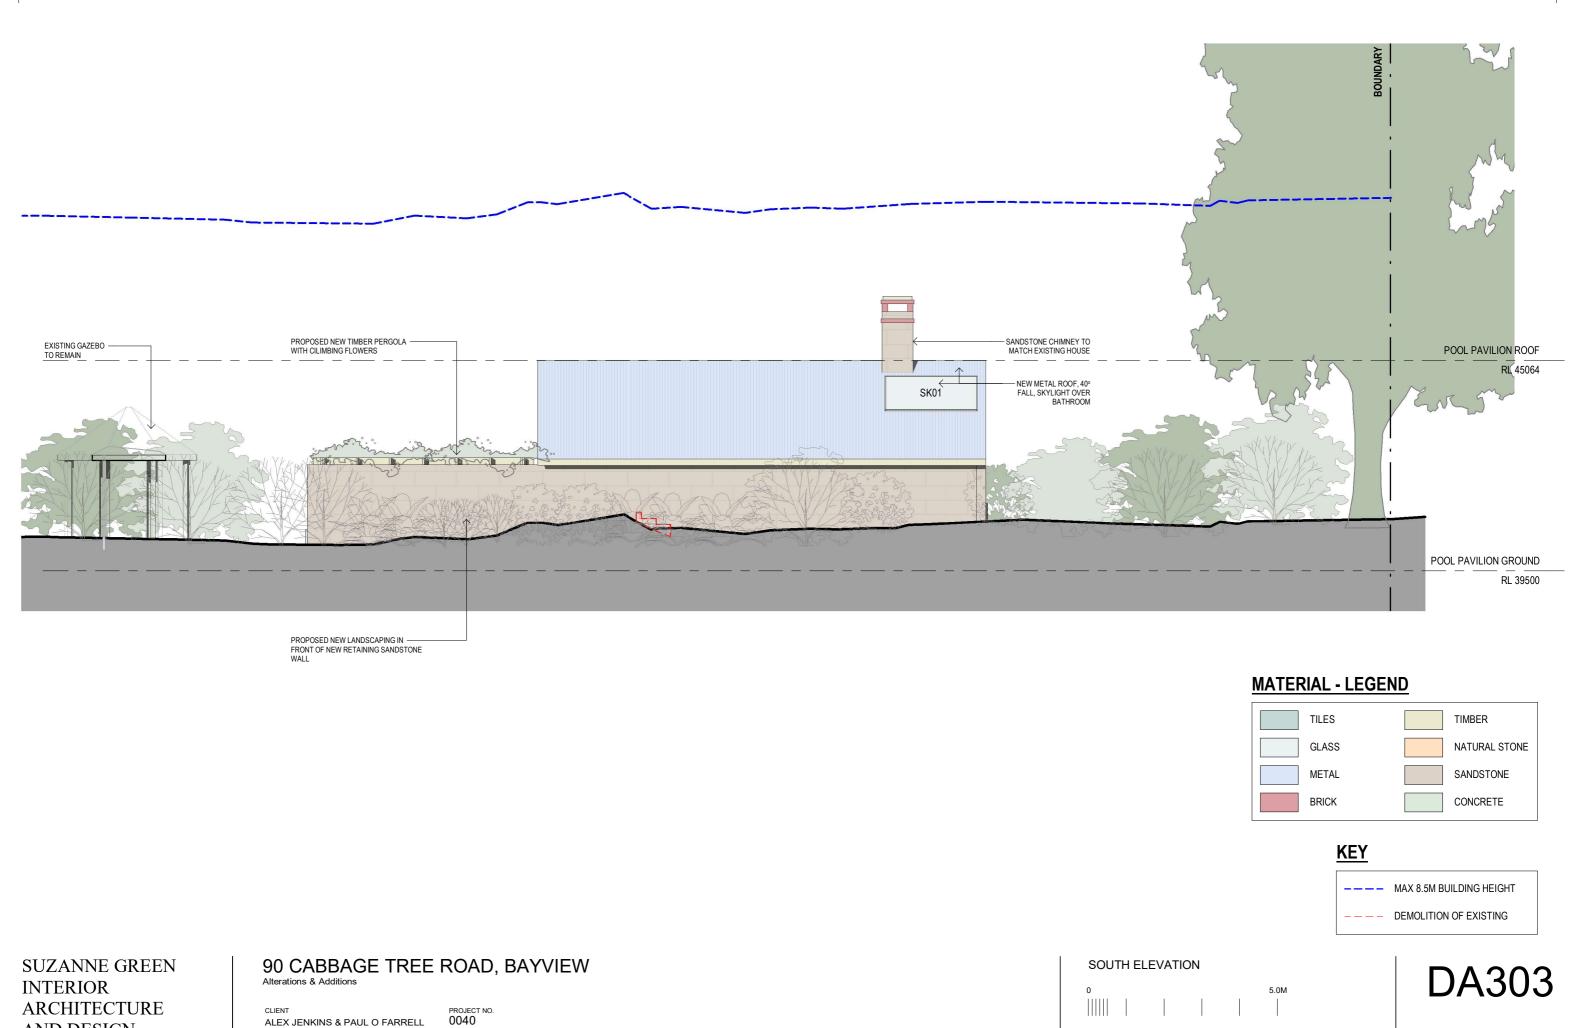

## 90 CABBAGE TREE ROAD, BAYVIEW Alterations & Additions

CLIENT PROJECT NO. ALEX JENKINS & PAUL O FARRELL

72/17 WYLDE, POTTS POINT NSW 2011

**DA103** 

REV

DATE ISSUED

480.95m<sup>2</sup>

WALLS IN SANDSTONE TO MATCH EXISTING HOUSE