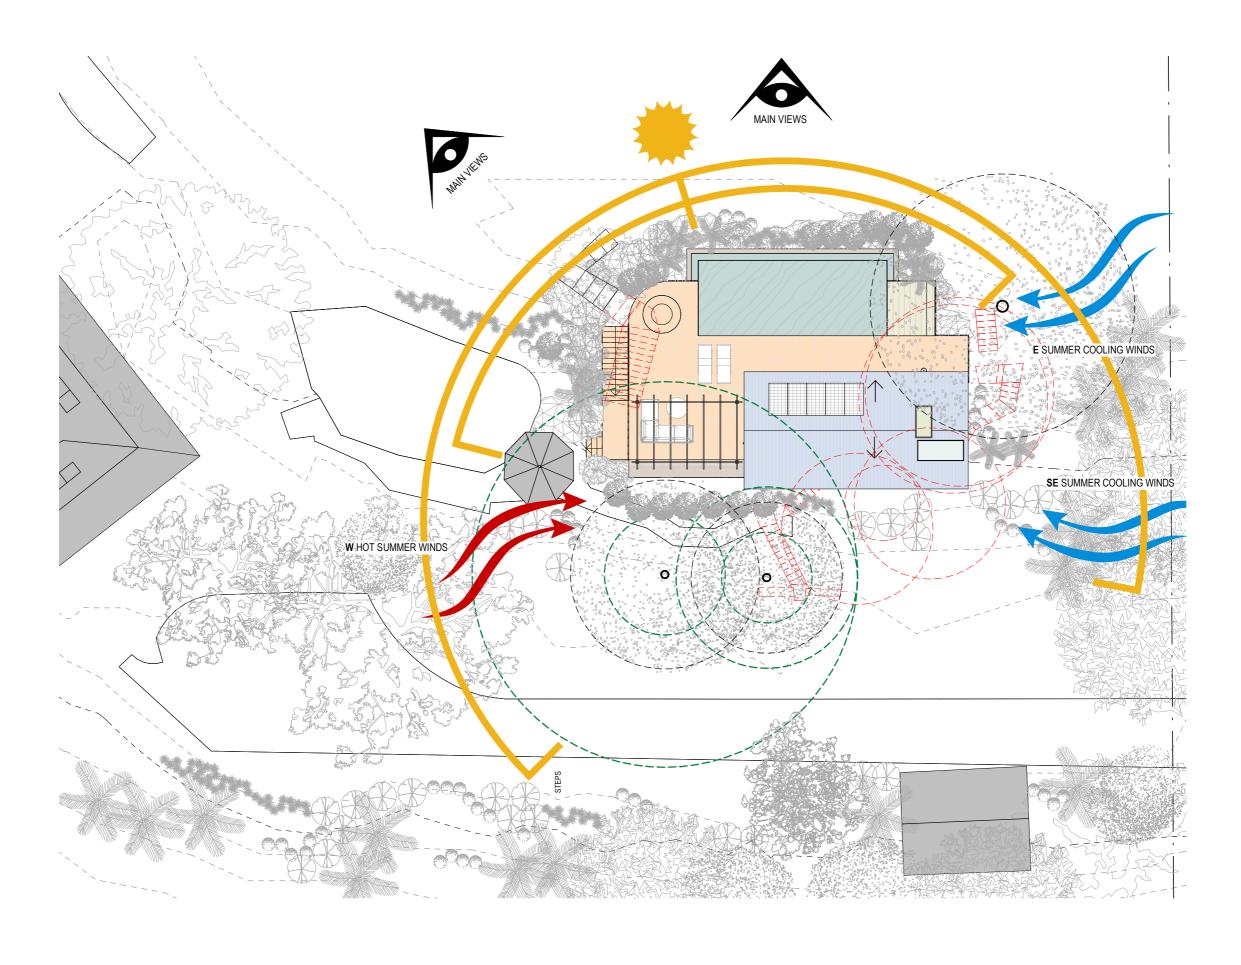

90 CABBAGE TREE ROAD, BAYVIEW Alterations & Additions

ALEX JENKINS & PAUL O FARRELL

72/17 WYLDE, POTTS POINT NSW 2011

**DA102** 