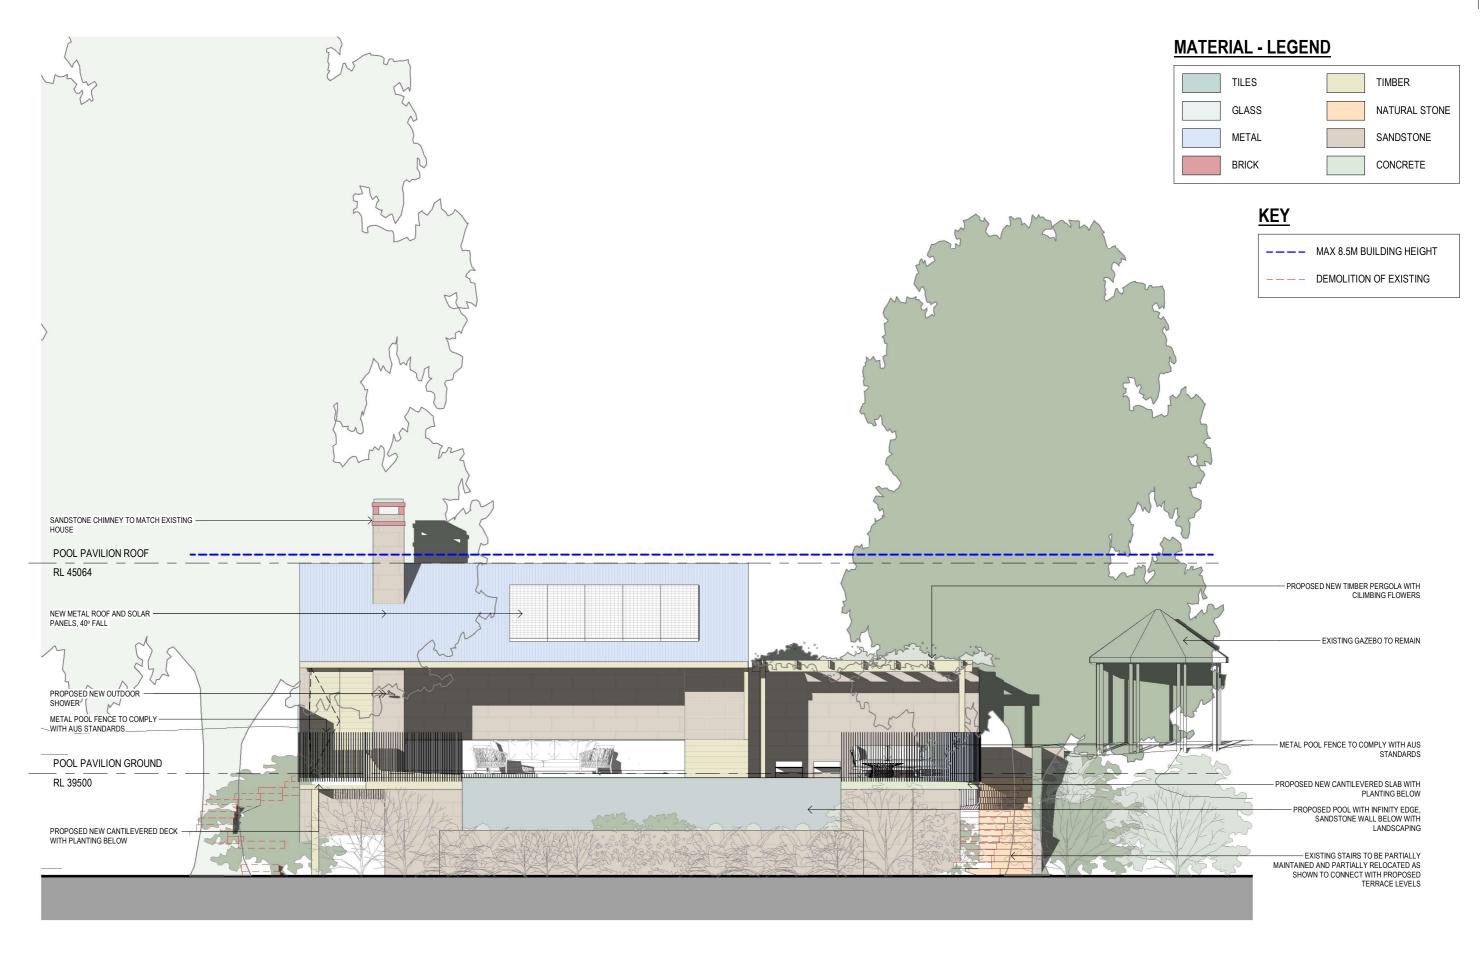

90 CABBAGE TREE ROAD, BAYVIEW Alterations & Additions

CLIENT ALEX JENKINS & PAUL O FARRELL

72/17 WYLDE, POTTS POINT NSW 2011

**EAST ELEVATION** CHECKED BY SCALE/SHEET As indicated @A3

**DA302** 

REV

AND DESIGN Studio. 70 Queen Street Woollahra NSW 2025 +61 414 470 532 suzanne@suzannegreen.com.au