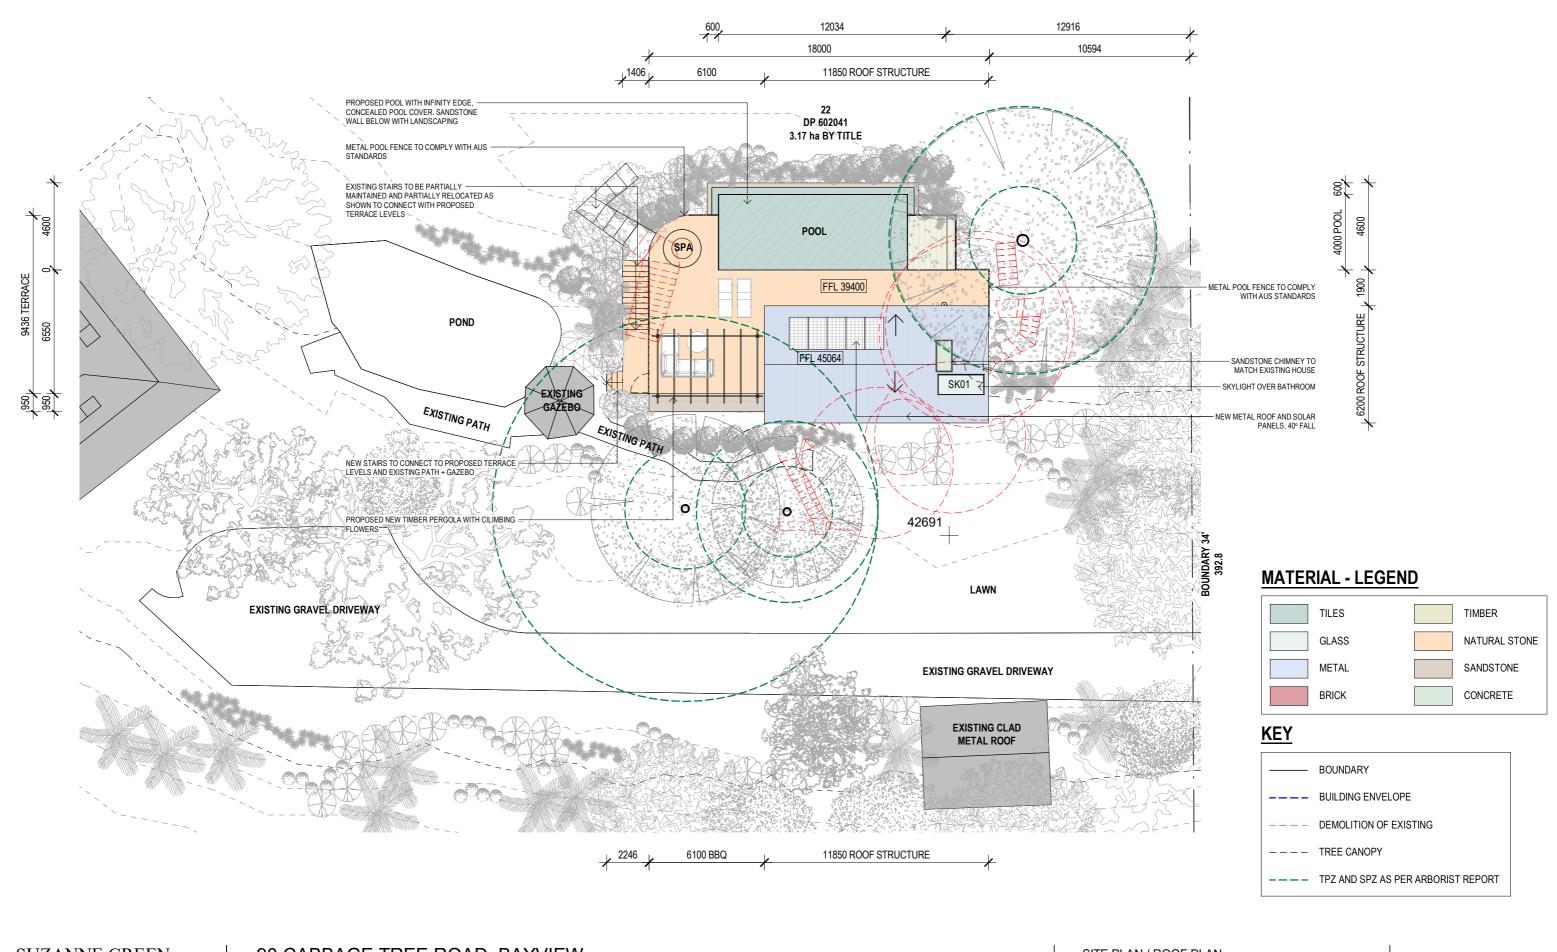

#### 90 CABBAGE TREE ROAD, BAYVIEW Alterations & Additions

ALEX JENKINS & PAUL O FARRELL

72/17 WYLDE, POTTS POINT NSW 2011

**DA101** 

Studio. 70 Queen Street Woollahra NSW 2025 +61 414 470 532 suzanne@suzannegreen.com.au

### LANDSCAPE CALCULATION

TOTAL PROPOSED + EXISTING STRUCTURES

| LANDSCAPE                                                            | AREA(sqm)                                                          | <u>%</u> |
|----------------------------------------------------------------------|--------------------------------------------------------------------|----------|
| SITE AREA                                                            | 31,700m <sup>2</sup>                                               |          |
| EXISTING LANDSCAPE EXISTING HOUSE EXISTING SHED                      | <b>31,447.4m²</b><br>215.6m²<br>37m²                               | 99%      |
| TOTAL EXISTING STRUCTURES                                            | 252.6m <sup>2</sup>                                                |          |
| PROPOSED LANDSCAPE EXISTING HOUSE EXISTING SHED                      | <b>31,219.05m²</b><br>215.6m²<br>37m²                              | 98%      |
| PROPOSED POOL PAVILION PROPOSED POOL PROPOSED TERRACE (incl. stairs) | 62.35m <sup>2</sup><br>48.05m <sup>2</sup><br>117.95m <sup>2</sup> |          |
|                                                                      |                                                                    |          |

## 90 CABBAGE TREE ROAD, BAYVIEW Alterations & Additions

CLIENT PROJECT NO. ALEX JENKINS & PAUL O FARRELL

72/17 WYLDE, POTTS POINT NSW 2011

**DA103** 

REV

DATE ISSUED

480.95m<sup>2</sup>

WALLS IN SANDSTONE TO MATCH EXISTING HOUSE