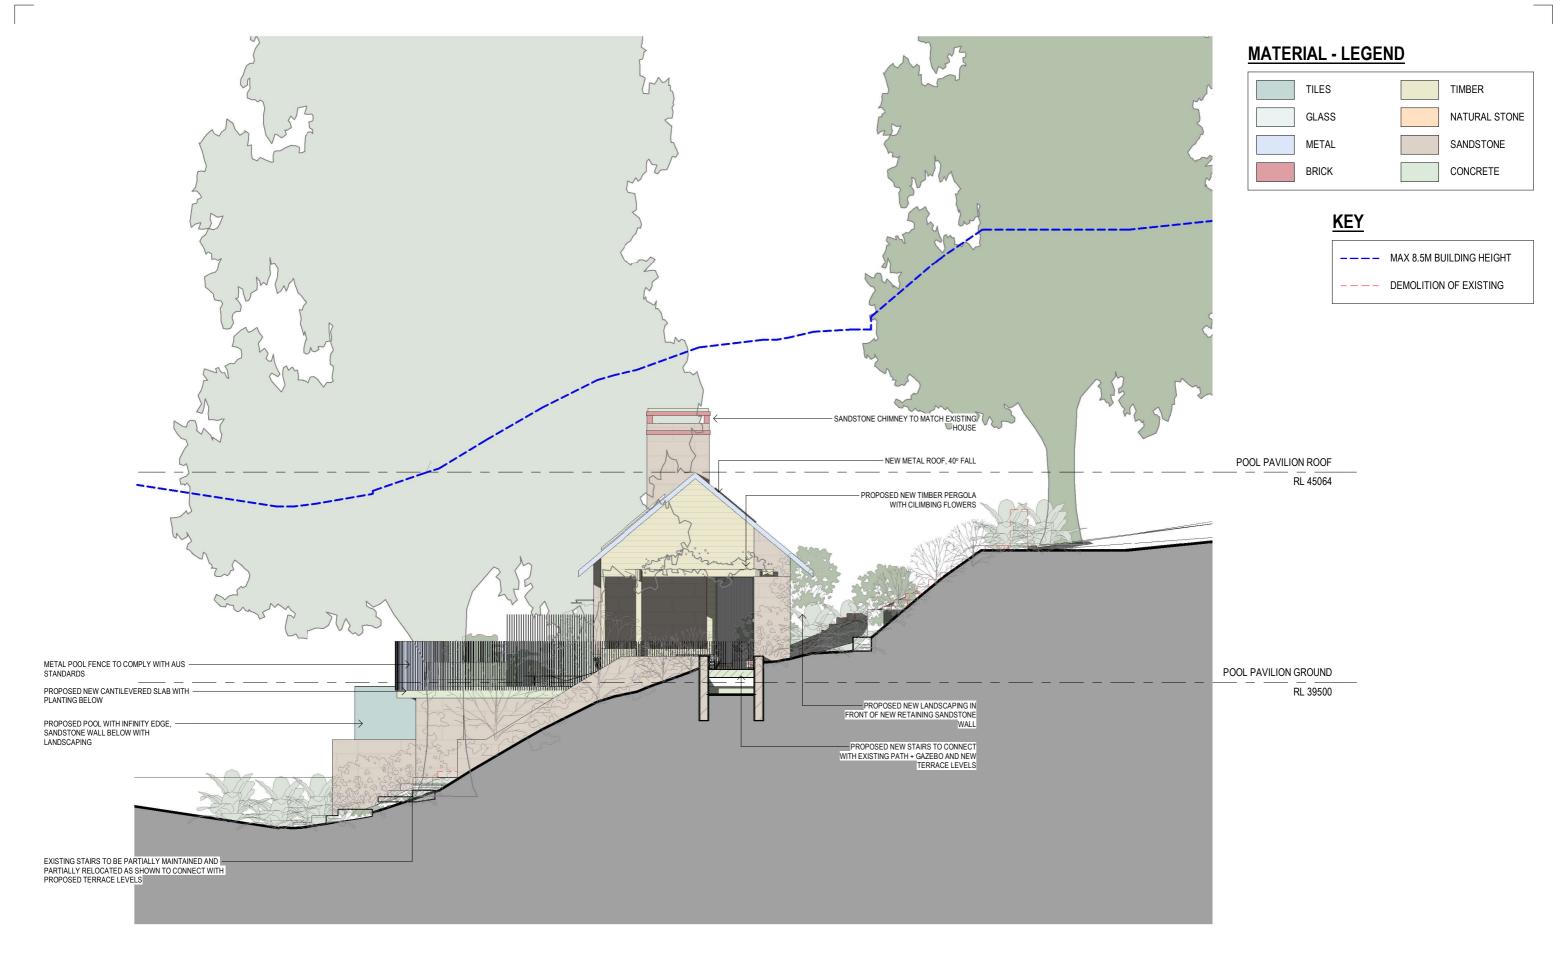

### 90 CABBAGE TREE ROAD, BAYVIEW Alterations & Additions

CLIENT ALEX JENKINS & PAUL O FARRELL

72/17 WYLDE, POTTS POINT NSW 2011

**DA304** 

Studio. 70 Queen Street Woollahra NSW 2025 +61 414 470 532 suzanne@suzannegreen.com.au