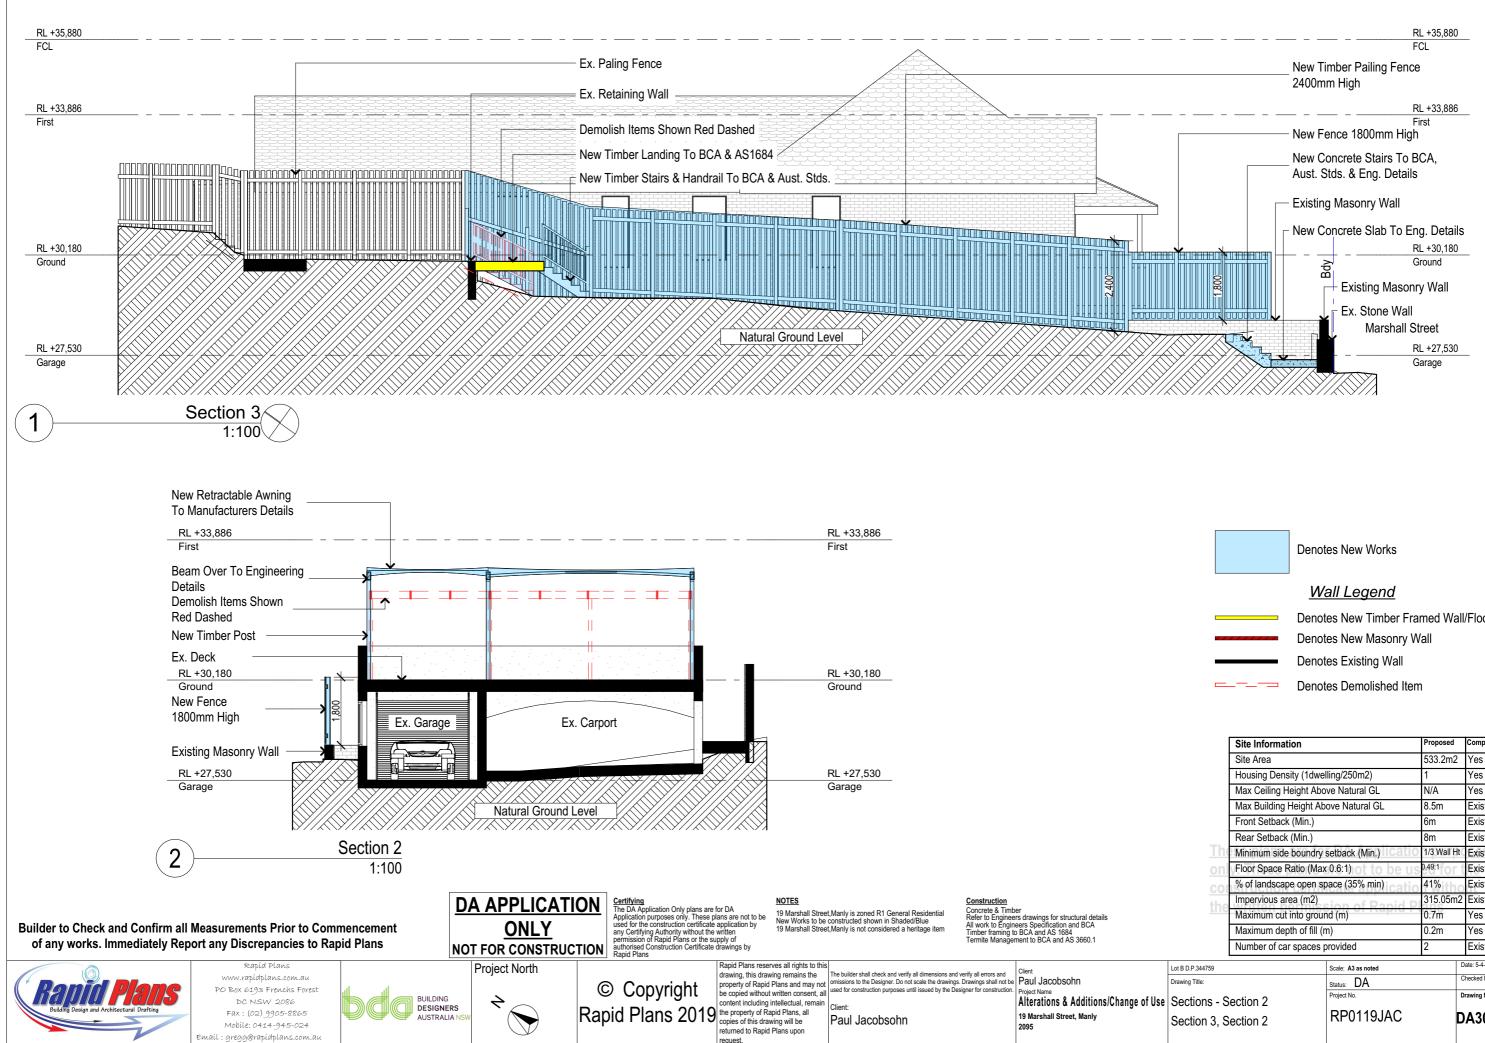

Denotes New Timber Framed Wall/Floor

|                   | Site Information                          |                    | Proposed           | Compliance      |
|-------------------|-------------------------------------------|--------------------|--------------------|-----------------|
|                   | Site Area                                 |                    | 533.2m2            | Yes             |
|                   | Housing Density (1dwelling/250m2)         |                    | 1                  | Yes             |
|                   | Max Ceiling Height Above Natural GL       |                    | N/A                | Yes             |
|                   | Max Building Height Above Natural GL      |                    | 8.5m               | Existing        |
|                   | Front Setback (Min.)                      |                    | 6m                 | Existing        |
|                   | Rear Setback (Min.)                       |                    | 8m                 | Existing        |
| The               | Minimum side boundry setback (Min.)       |                    | 1/3 Wall H         | t Existing      |
| onl               | Floor Space Ratio (Max 0.6:1) of to be us |                    | 0.49:1 <b>FO</b> T | Existing        |
| 00                | % of landscape open space (35% min)       |                    | 41%                | Existing        |
| the               | Impervious area (m2)                      |                    | 315.05m            | 2 Existing      |
|                   | Maximum cut into ground (m)               |                    | 0.7m               | Yes             |
|                   | Maximum depth of fill (m)                 |                    | 0.2m               | Yes             |
|                   | Number of car spaces provided             |                    | 2                  | Existing        |
| .P.344759         |                                           | Scale: A3 as noted |                    | Date: 5-4-2019  |
| ) Title:          |                                           | Status: DA         |                    | Checked By: GBJ |
| tions - Section 2 |                                           | Project No.        |                    | Drawing No.     |
| tion 3, Section 2 |                                           | RP0119JAC          |                    | DA3002          |