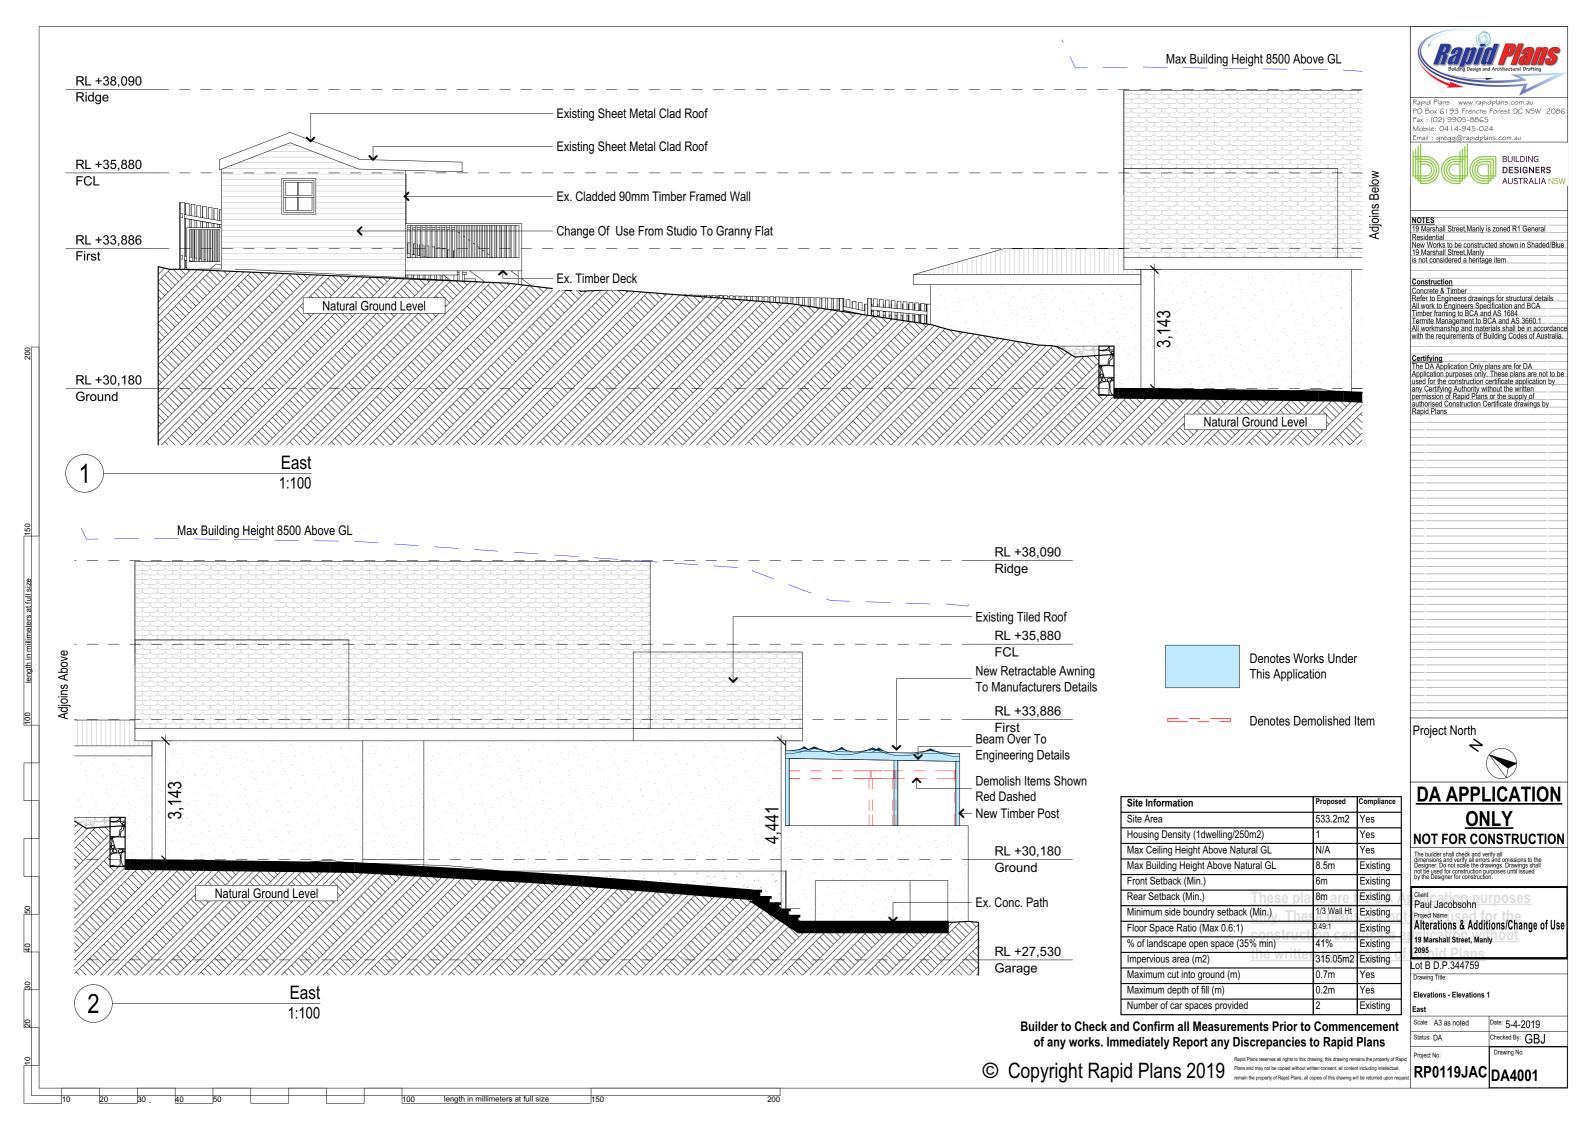

Denotes New Timber Framed Wall/Floor

|                   | Site Information                          |                    | Proposed           | Compliance      |
|-------------------|-------------------------------------------|--------------------|--------------------|-----------------|
|                   | Site Area                                 |                    | 533.2m2            | Yes             |
|                   | Housing Density (1dwelling/250m2)         |                    | 1                  | Yes             |
|                   | Max Ceiling Height Above Natural GL       |                    | N/A                | Yes             |
|                   | Max Building Height Above Natural GL      |                    | 8.5m               | Existing        |
|                   | Front Setback (Min.)                      |                    | 6m                 | Existing        |
|                   | Rear Setback (Min.)                       |                    | 8m                 | Existing        |
| The               | Minimum side boundry setback (Min.)       |                    | 1/3 Wall H         | t Existing      |
| onl               | Floor Space Ratio (Max 0.6:1) of to be us |                    | 0.49:1 <b>FO</b> T | Existing        |
| 00                | % of landscape open space (35% min)       |                    | 41%                | Existing        |
| the               | Impervious area (m2)                      |                    | 315.05m            | 2 Existing      |
|                   | Maximum cut into ground (m)               |                    | 0.7m               | Yes             |
|                   | Maximum depth of fill (m)                 |                    | 0.2m               | Yes             |
|                   | Number of car spaces provided             |                    | 2                  | Existing        |
| .P.344759         |                                           | Scale: A3 as noted |                    | Date: 5-4-2019  |
| ) Title:          |                                           | Status: DA         |                    | Checked By: GBJ |
| tions - Section 2 |                                           | Project No.        |                    | Drawing No.     |
| tion 3, Section 2 |                                           | RP0119JAC          |                    | DA3002          |