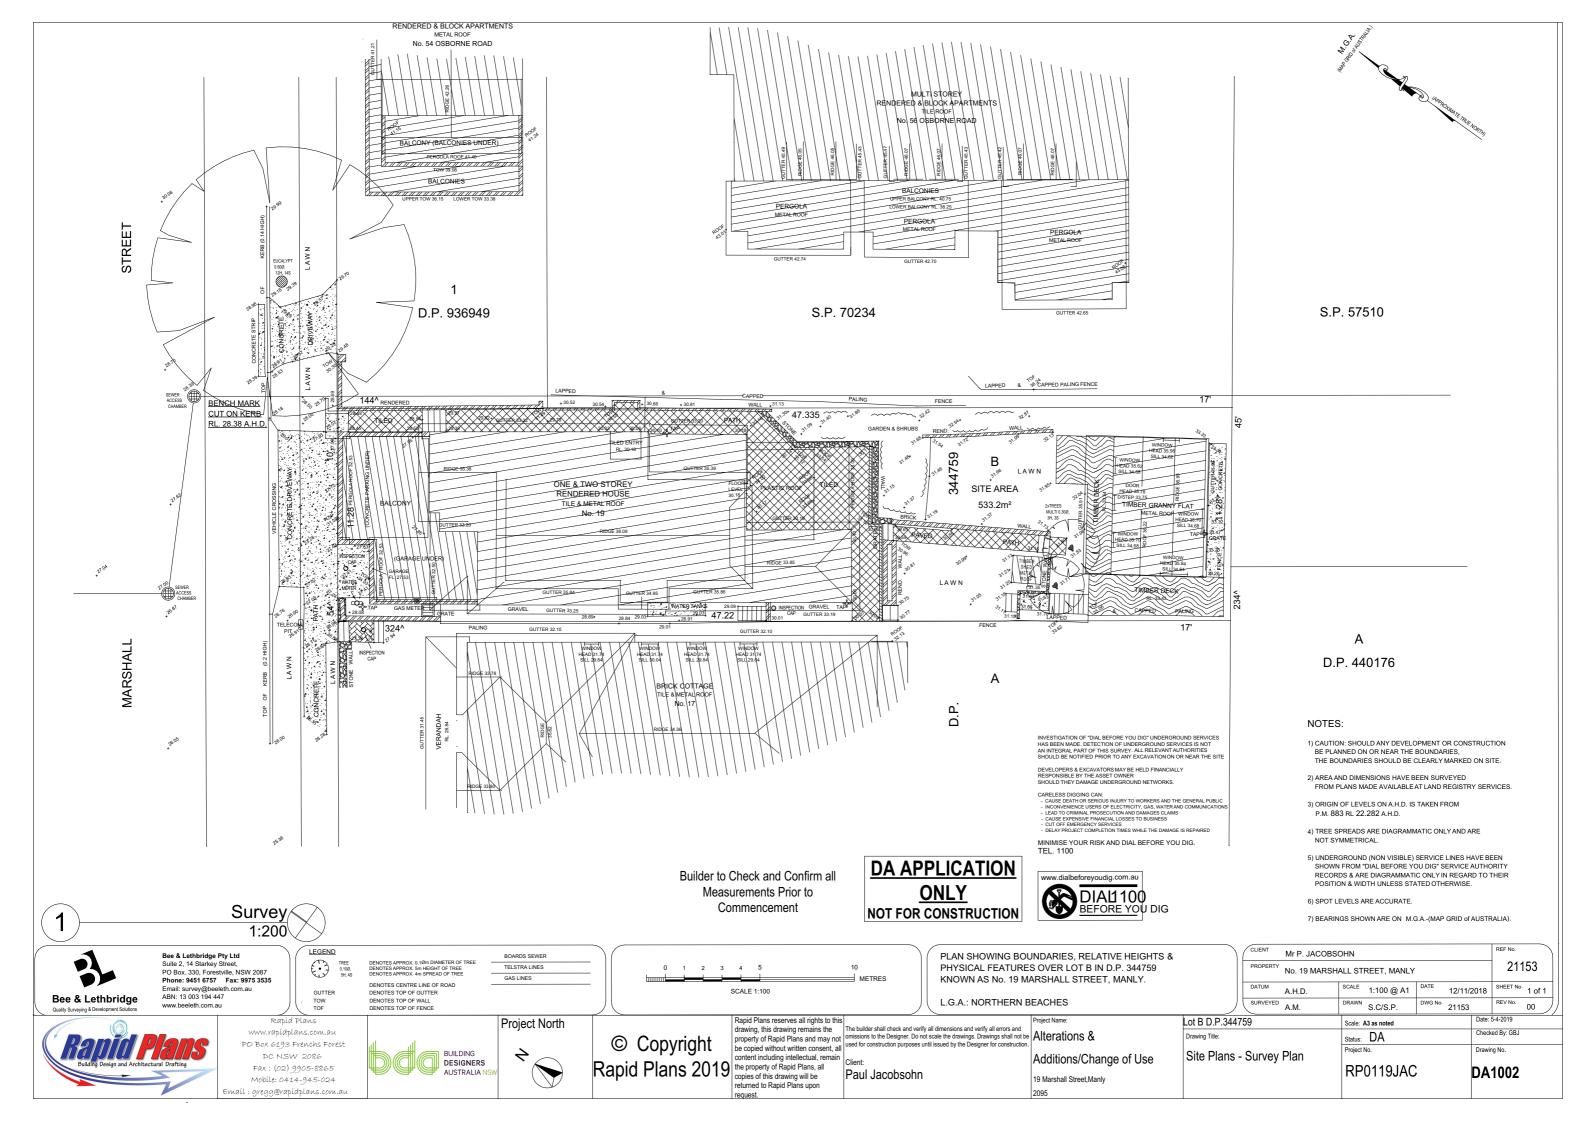

Denotes New Timber Framed Wall/Floor

|                   | Site Information                          |                    | Proposed           | Compliance      |
|-------------------|-------------------------------------------|--------------------|--------------------|-----------------|
|                   | Site Area                                 |                    | 533.2m2            | Yes             |
|                   | Housing Density (1dwelling/250m2)         |                    | 1                  | Yes             |
|                   | Max Ceiling Height Above Natural GL       |                    | N/A                | Yes             |
|                   | Max Building Height Above Natural GL      |                    | 8.5m               | Existing        |
|                   | Front Setback (Min.)                      |                    | 6m                 | Existing        |
|                   | Rear Setback (Min.)                       |                    | 8m                 | Existing        |
| The               | Minimum side boundry setback (Min.)       |                    | 1/3 Wall H         | t Existing      |
| onl               | Floor Space Ratio (Max 0.6:1) of to be us |                    | 0.49:1 <b>FO</b> T | Existing        |
| 00                | % of landscape open space (35% min)       |                    | 41%                | Existing        |
| the               | Impervious area (m2)                      |                    | 315.05m            | 2 Existing      |
|                   | Maximum cut into ground (m)               |                    | 0.7m               | Yes             |
|                   | Maximum depth of fill (m)                 |                    | 0.2m               | Yes             |
|                   | Number of car spaces provided             |                    | 2                  | Existing        |
| .P.344759         |                                           | Scale: A3 as noted |                    | Date: 5-4-2019  |
| ) Title:          |                                           | Status: DA         |                    | Checked By: GBJ |
| tions - Section 2 |                                           | Project No.        |                    | Drawing No.     |
| tion 3, Section 2 |                                           | RP0119JAC          |                    | DA3002          |