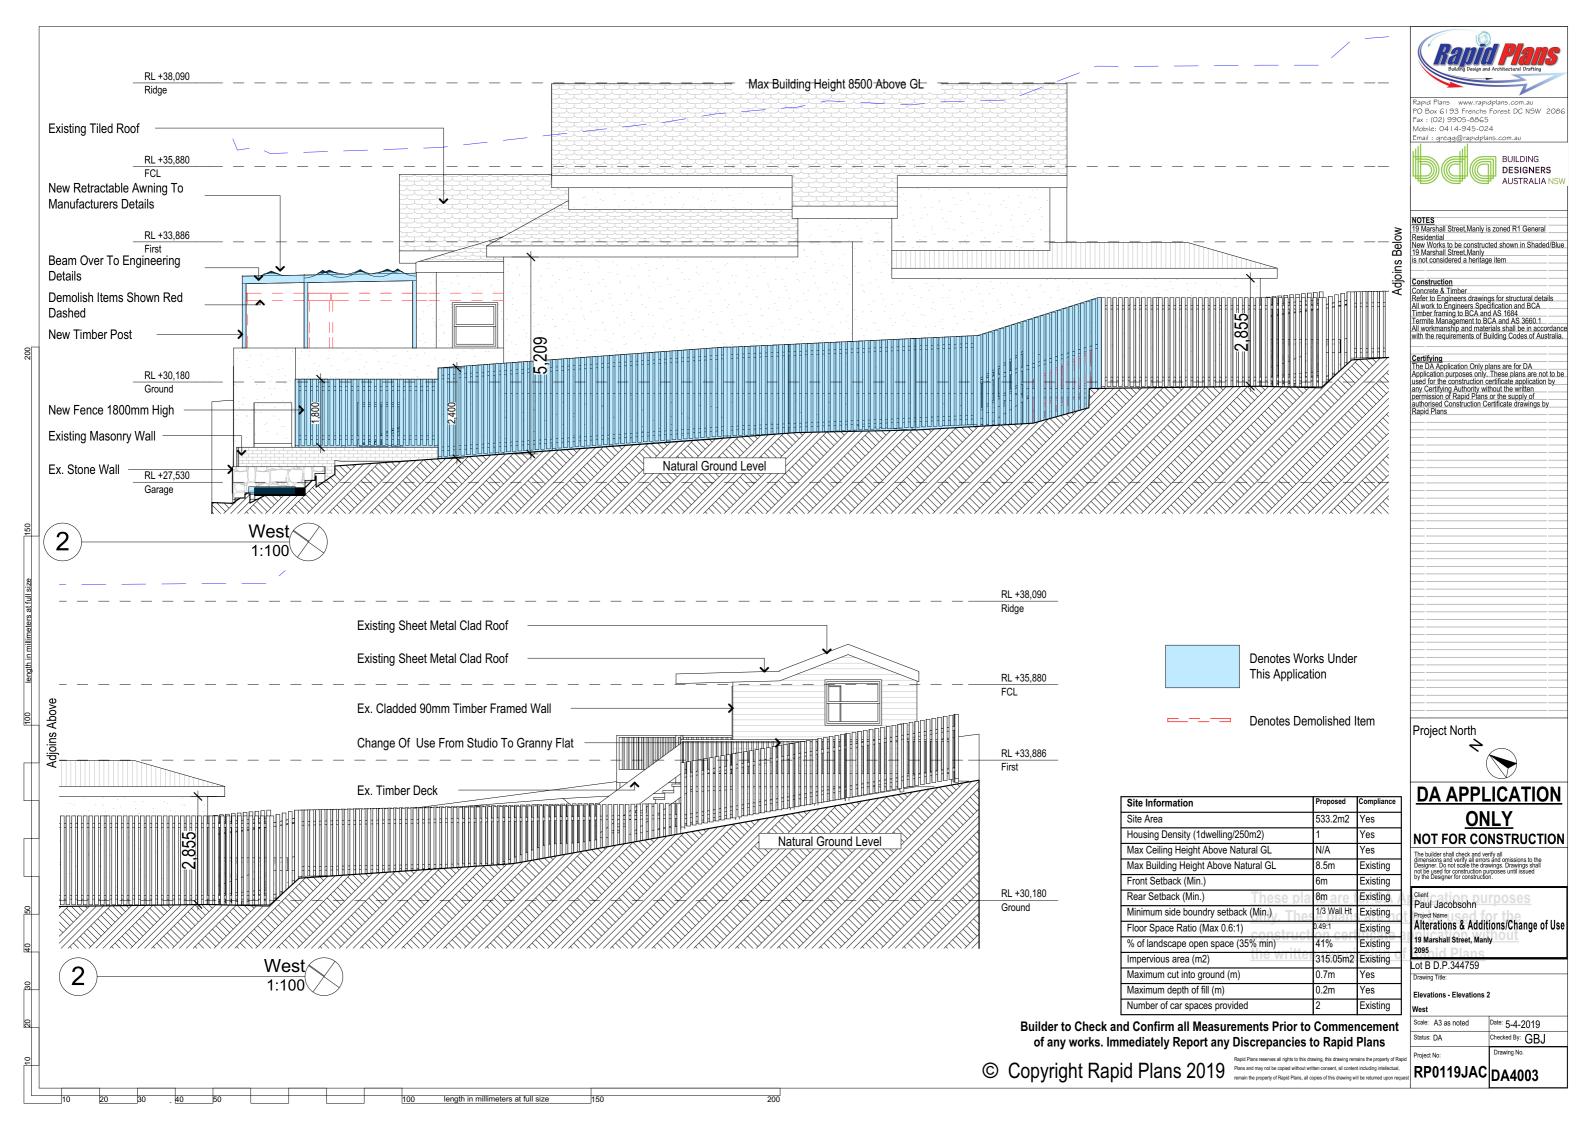

Denotes New Timber Framed Wall/Floor

|                   | Site Information                          |                    | Proposed           | Compliance      |
|-------------------|-------------------------------------------|--------------------|--------------------|-----------------|
|                   | Site Area                                 |                    | 533.2m2            | Yes             |
|                   | Housing Density (1dwelling/250m2)         |                    | 1                  | Yes             |
|                   | Max Ceiling Height Above Natural GL       |                    | N/A                | Yes             |
|                   | Max Building Height Above Natural GL      |                    | 8.5m               | Existing        |
|                   | Front Setback (Min.)                      |                    | 6m                 | Existing        |
|                   | Rear Setback (Min.)                       |                    | 8m                 | Existing        |
| The               | Minimum side boundry setback (Min.)       |                    | 1/3 Wall H         | t Existing      |
| onl               | Floor Space Ratio (Max 0.6:1) of to be us |                    | 0.49:1 <b>FO</b> T | Existing        |
| 00                | % of landscape open space (35% min)       |                    | 41%                | Existing        |
| the               | Impervious area (m2)                      |                    | 315.05m            | 2 Existing      |
|                   | Maximum cut into ground (m)               |                    | 0.7m               | Yes             |
|                   | Maximum depth of fill (m)                 |                    | 0.2m               | Yes             |
|                   | Number of car spaces provided             |                    | 2                  | Existing        |
| .P.344759         |                                           | Scale: A3 as noted |                    | Date: 5-4-2019  |
| ) Title:          |                                           | Status: DA         |                    | Checked By: GBJ |
| tions - Section 2 |                                           | Project No.        |                    | Drawing No.     |
| tion 3, Section 2 |                                           | RP0119JAC          |                    | DA3002          |