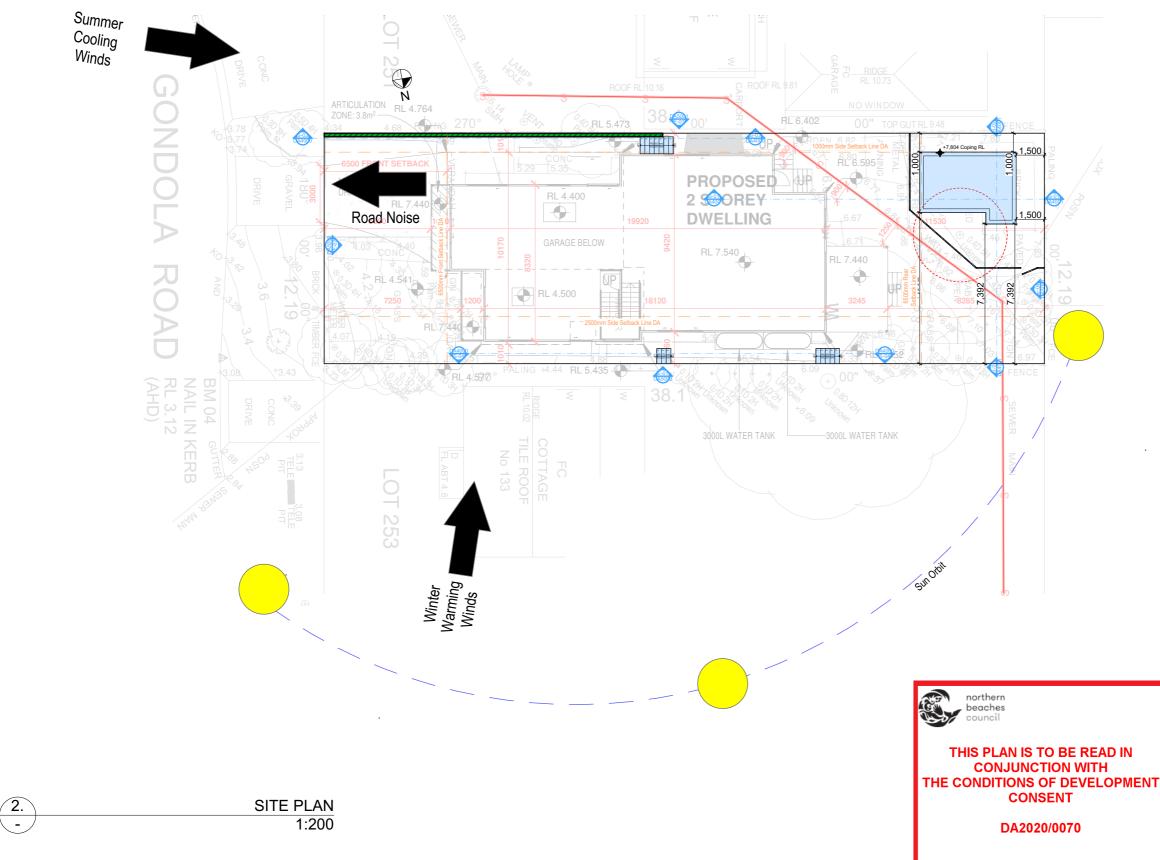

#### **Denotes Excavation Area**

| Site Information              | Prop.                                                                                                                                                  | Comp.                                                                                                                                                                                                                      | Site Information                                                                                                                                                                                                                | Prop.                                                                                                                                                                                                                                                                                                                                                                                                                                                             | Comp.                                                                                                                                                                                                                                                                                                                                                                                              |
|-------------------------------|--------------------------------------------------------------------------------------------------------------------------------------------------------|----------------------------------------------------------------------------------------------------------------------------------------------------------------------------------------------------------------------------|---------------------------------------------------------------------------------------------------------------------------------------------------------------------------------------------------------------------------------|-------------------------------------------------------------------------------------------------------------------------------------------------------------------------------------------------------------------------------------------------------------------------------------------------------------------------------------------------------------------------------------------------------------------------------------------------------------------|----------------------------------------------------------------------------------------------------------------------------------------------------------------------------------------------------------------------------------------------------------------------------------------------------------------------------------------------------------------------------------------------------|
| Site Area                     | 464.5m2                                                                                                                                                | Yes                                                                                                                                                                                                                        | Building envelope                                                                                                                                                                                                               | 3.5@45deg                                                                                                                                                                                                                                                                                                                                                                                                                                                         | Yes                                                                                                                                                                                                                                                                                                                                                                                                |
| Housing Density (dwelling/m2) | are f                                                                                                                                                  | Yes                                                                                                                                                                                                                        | % of landscape open space (50% min)                                                                                                                                                                                             | 51%                                                                                                                                                                                                                                                                                                                                                                                                                                                               | Yes                                                                                                                                                                                                                                                                                                                                                                                                |
| Max Ceiling Ht Above Nat. GL  | N/A                                                                                                                                                    | Yes                                                                                                                                                                                                                        | Impervious area (m2)                                                                                                                                                                                                            | 49%                                                                                                                                                                                                                                                                                                                                                                                                                                                               | Yes                                                                                                                                                                                                                                                                                                                                                                                                |
| Max Bldg Ht Above Nat. GL     | 8.5m                                                                                                                                                   | Yes                                                                                                                                                                                                                        | Maximum cut into gnd (m)                                                                                                                                                                                                        | 1.8m                                                                                                                                                                                                                                                                                                                                                                                                                                                              | Yes                                                                                                                                                                                                                                                                                                                                                                                                |
| Front Setback (Min.)          | 6.5m                                                                                                                                                   | Yes                                                                                                                                                                                                                        | Maximum depth of fill (m)                                                                                                                                                                                                       | N/A                                                                                                                                                                                                                                                                                                                                                                                                                                                               | Yes                                                                                                                                                                                                                                                                                                                                                                                                |
| Rear Setback (Min.)           | 6.5m                                                                                                                                                   | Variation                                                                                                                                                                                                                  | No. of car spaces provided                                                                                                                                                                                                      | 2                                                                                                                                                                                                                                                                                                                                                                                                                                                                 | Yes                                                                                                                                                                                                                                                                                                                                                                                                |
| Min. side bdy setback (Min.)  | 1m,2.5m                                                                                                                                                | Yes                                                                                                                                                                                                                        |                                                                                                                                                                                                                                 |                                                                                                                                                                                                                                                                                                                                                                                                                                                                   |                                                                                                                                                                                                                                                                                                                                                                                                    |
|                               | Site Area<br>Housing Density (dwelling/m2)<br>Max Ceiling Ht Above Nat. GL<br>Max Bidg Ht Above Nat. GL<br>Front Setback (Min.)<br>Rear Setback (Min.) | Site Area     464.5m2       Housing Density (dwelling/m2)     1       Max Ceiling Ht Above Nat. GL     N/A       Max Bldg Ht Above Nat. GL     8.5m       Front Setback (Min.)     6.5m       Rear Setback (Min.)     6.5m | Site Area     464.5m2     Yes       Housing Density (dwelling/m2)     1     Yes       Max Ceiling Ht Above Nat. GL     N/A     Yes       Max Bldg Ht Above Nat. GL     8.5m     Yes       Front Setback (Min.)     6.5m     Yes | Site Area     464.5m2     Yes     Building envelope       Housing Density (dwelling/m2)     1     Yes     % of landscape open space (50% min)       Max Ceiling Ht Above Nat. GL     N/A     Yes     Impervious area (m2)       Max Bidg Ht Above Nat. GL     8.5m     Yes     Maximum cut into gnd (m)       Front Setback (Min.)     6.5m     Yes     Maximum depth of fill (m)       Rear Setback (Min.)     6.5m     Variation     No. of car spaces provided | Site Area 464.5m2 Yes Building envelope 3.5@45deg   Housing Density (dwelling/m2) 1 Yes % of landscape open space (50% min) 51%   Max Ceiling Ht Above Nat. GL N/A Yes Impervious area (m2) 49%   Max Bldg Ht Above Nat. GL 8.5m Yes Maximum cut into gnd (m) 1.8m   Front Setback (Min.) 6.5m Yes Maximum depth of fill (m) N/A   Rear Setback (Min.) 6.5m Variation No. of car spaces provided 2 |