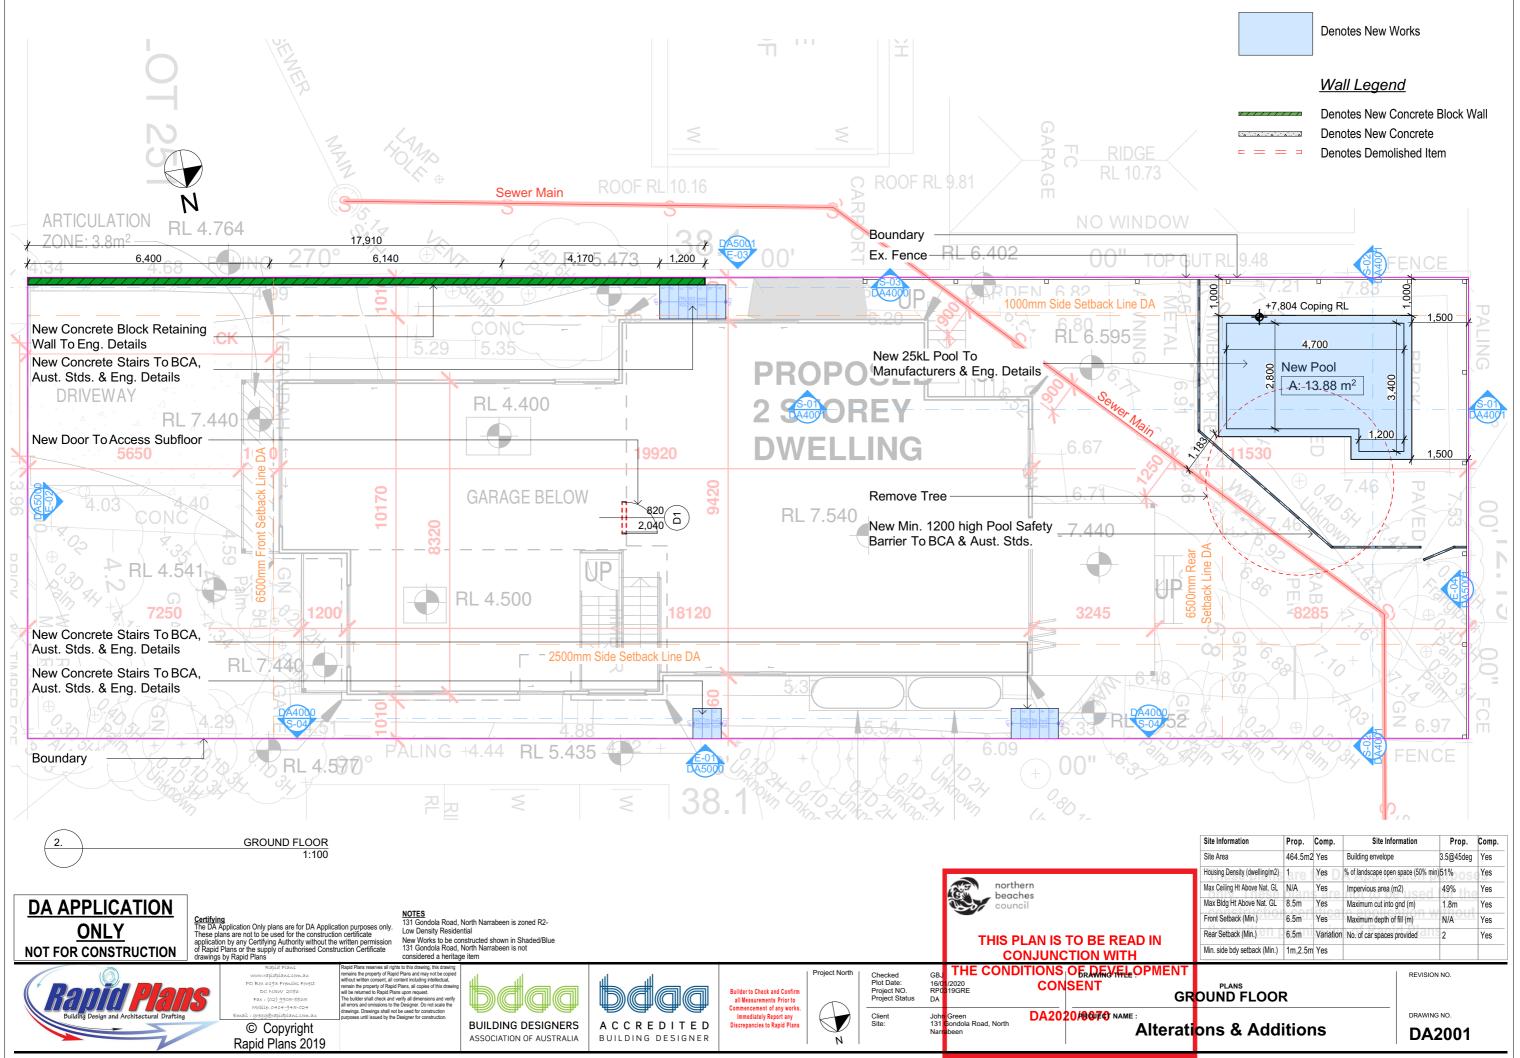

### **Denotes New Works**

# Wall Legend

Denotes New Concrete Block Wall Denotes New Concrete A . A .  $\Box \equiv \equiv \Box$ Denotes Demolished Item