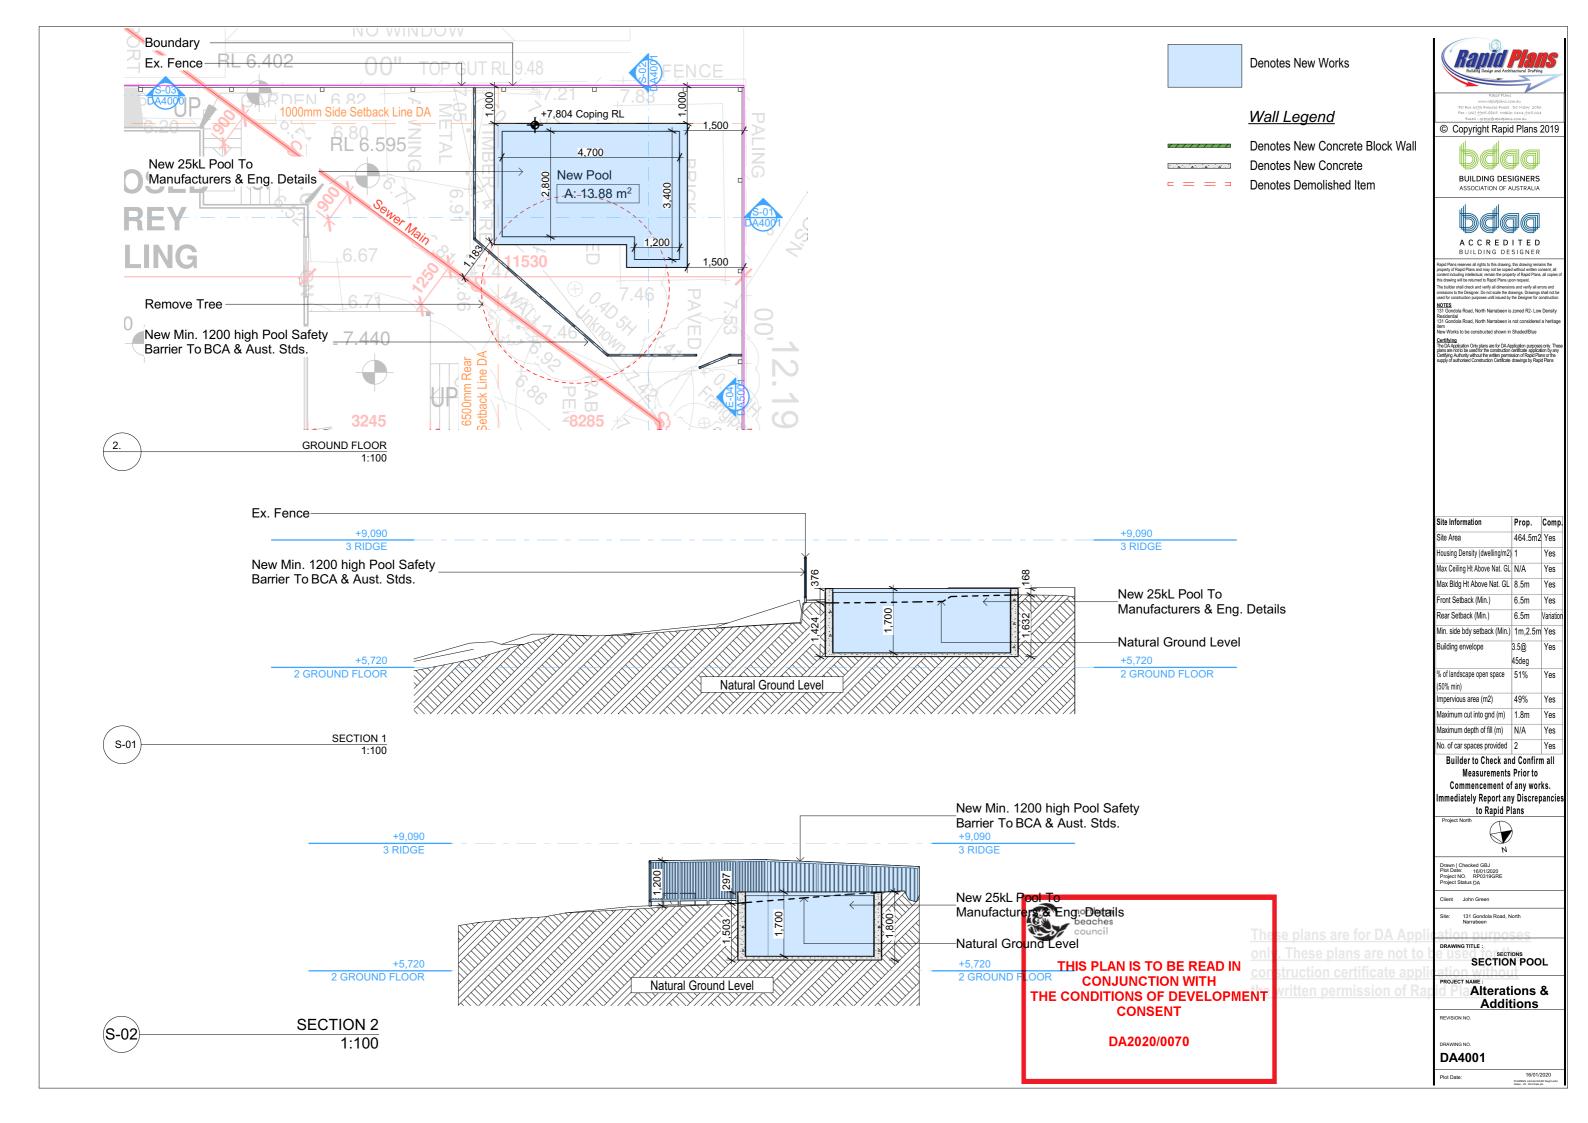

### **Denotes New Works**

# Wall Legend

Denotes New Concrete Block Wall Denotes New Concrete A . A .  $\Box \equiv \equiv \Box$ Denotes Demolished Item