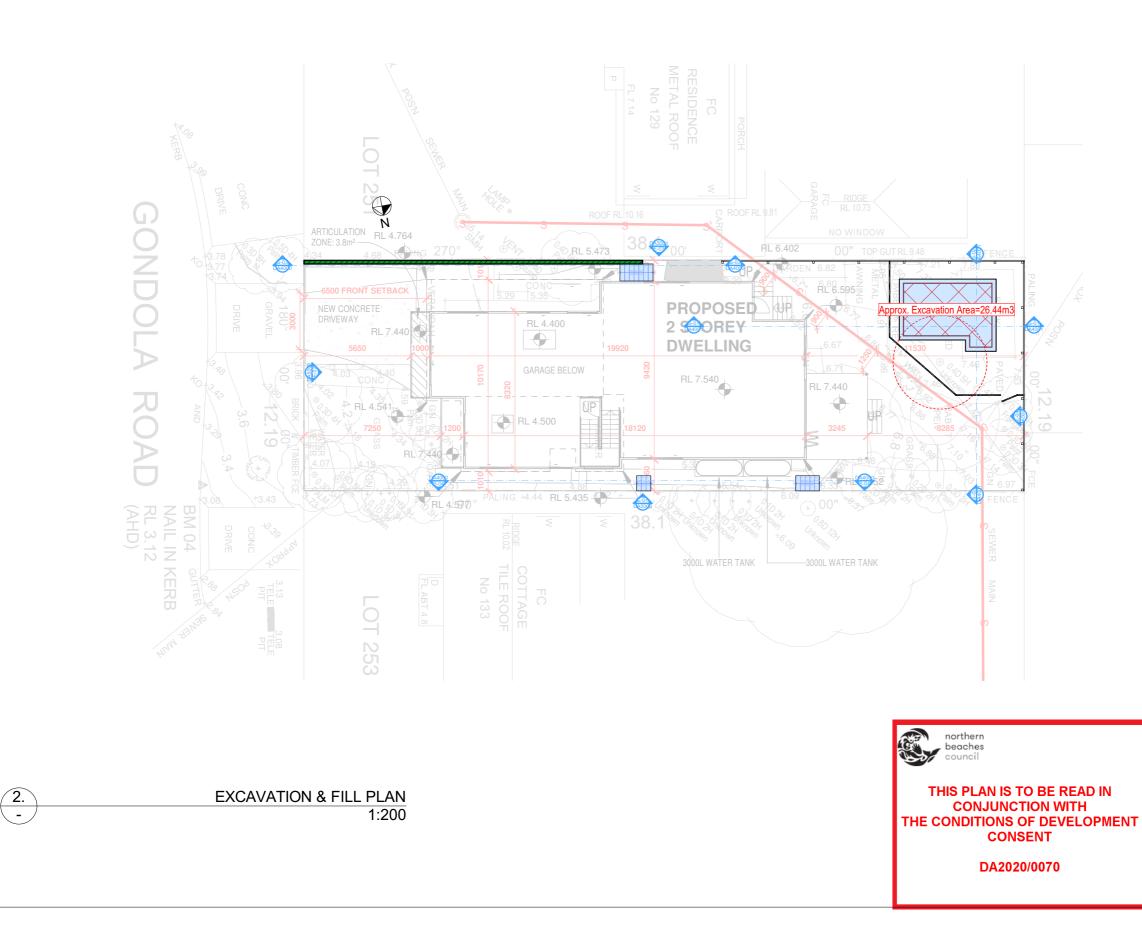

#### **Denotes Excavation Area**

| Site Information              | Prop.                                                                                                                                                  | Comp.                                                                                                                                                                                                                      | Site Information                                                                                                                                                                                                                | Prop.                                                                                                                                                                                                                                                                                                                                                                                                                                                             | Comp.                                                                                                                                                                                                                                                                                                                                                                                              |
|-------------------------------|--------------------------------------------------------------------------------------------------------------------------------------------------------|----------------------------------------------------------------------------------------------------------------------------------------------------------------------------------------------------------------------------|---------------------------------------------------------------------------------------------------------------------------------------------------------------------------------------------------------------------------------|-------------------------------------------------------------------------------------------------------------------------------------------------------------------------------------------------------------------------------------------------------------------------------------------------------------------------------------------------------------------------------------------------------------------------------------------------------------------|----------------------------------------------------------------------------------------------------------------------------------------------------------------------------------------------------------------------------------------------------------------------------------------------------------------------------------------------------------------------------------------------------|
| Site Area                     | 464.5m2                                                                                                                                                | Yes                                                                                                                                                                                                                        | Building envelope                                                                                                                                                                                                               | 3.5@45deg                                                                                                                                                                                                                                                                                                                                                                                                                                                         | Yes                                                                                                                                                                                                                                                                                                                                                                                                |
| Housing Density (dwelling/m2) | are f                                                                                                                                                  | Yes                                                                                                                                                                                                                        | % of landscape open space (50% min)                                                                                                                                                                                             | 51%                                                                                                                                                                                                                                                                                                                                                                                                                                                               | Yes                                                                                                                                                                                                                                                                                                                                                                                                |
| Max Ceiling Ht Above Nat. GL  | N/A                                                                                                                                                    | Yes                                                                                                                                                                                                                        | Impervious area (m2)                                                                                                                                                                                                            | 49%                                                                                                                                                                                                                                                                                                                                                                                                                                                               | Yes                                                                                                                                                                                                                                                                                                                                                                                                |
| Max Bldg Ht Above Nat. GL     | 8.5m                                                                                                                                                   | Yes                                                                                                                                                                                                                        | Maximum cut into gnd (m)                                                                                                                                                                                                        | 1.8m                                                                                                                                                                                                                                                                                                                                                                                                                                                              | Yes                                                                                                                                                                                                                                                                                                                                                                                                |
| Front Setback (Min.)          | 6.5m                                                                                                                                                   | Yes                                                                                                                                                                                                                        | Maximum depth of fill (m)                                                                                                                                                                                                       | N/A                                                                                                                                                                                                                                                                                                                                                                                                                                                               | Yes                                                                                                                                                                                                                                                                                                                                                                                                |
| Rear Setback (Min.)           | 6.5m                                                                                                                                                   | Variation                                                                                                                                                                                                                  | No. of car spaces provided                                                                                                                                                                                                      | 2                                                                                                                                                                                                                                                                                                                                                                                                                                                                 | Yes                                                                                                                                                                                                                                                                                                                                                                                                |
| Min. side bdy setback (Min.)  | 1m,2.5m                                                                                                                                                | Yes                                                                                                                                                                                                                        |                                                                                                                                                                                                                                 |                                                                                                                                                                                                                                                                                                                                                                                                                                                                   |                                                                                                                                                                                                                                                                                                                                                                                                    |
|                               | Site Area<br>Housing Density (dwelling/m2)<br>Max Ceiling Ht Above Nat. GL<br>Max Bidg Ht Above Nat. GL<br>Front Setback (Min.)<br>Rear Setback (Min.) | Site Area     464.5m2       Housing Density (dwelling/m2)     1       Max Ceiling Ht Above Nat. GL     N/A       Max Bldg Ht Above Nat. GL     8.5m       Front Setback (Min.)     6.5m       Rear Setback (Min.)     6.5m | Site Area     464.5m2     Yes       Housing Density (dwelling/m2)     1     Yes       Max Ceiling Ht Above Nat. GL     N/A     Yes       Max Bldg Ht Above Nat. GL     8.5m     Yes       Front Setback (Min.)     6.5m     Yes | Site Area     464.5m2     Yes     Building envelope       Housing Density (dwelling/m2)     1     Yes     % of landscape open space (50% min)       Max Ceiling Ht Above Nat. GL     N/A     Yes     Impervious area (m2)       Max Bidg Ht Above Nat. GL     8.5m     Yes     Maximum cut into gnd (m)       Front Setback (Min.)     6.5m     Yes     Maximum depth of fill (m)       Rear Setback (Min.)     6.5m     Variation     No. of car spaces provided | Site Area 464.5m2 Yes Building envelope 3.5@45deg   Housing Density (dwelling/m2) 1 Yes % of landscape open space (50% min) 51%   Max Ceiling Ht Above Nat. GL N/A Yes Impervious area (m2) 49%   Max Bldg Ht Above Nat. GL 8.5m Yes Maximum cut into gnd (m) 1.8m   Front Setback (Min.) 6.5m Yes Maximum depth of fill (m) N/A   Rear Setback (Min.) 6.5m Variation No. of car spaces provided 2 |