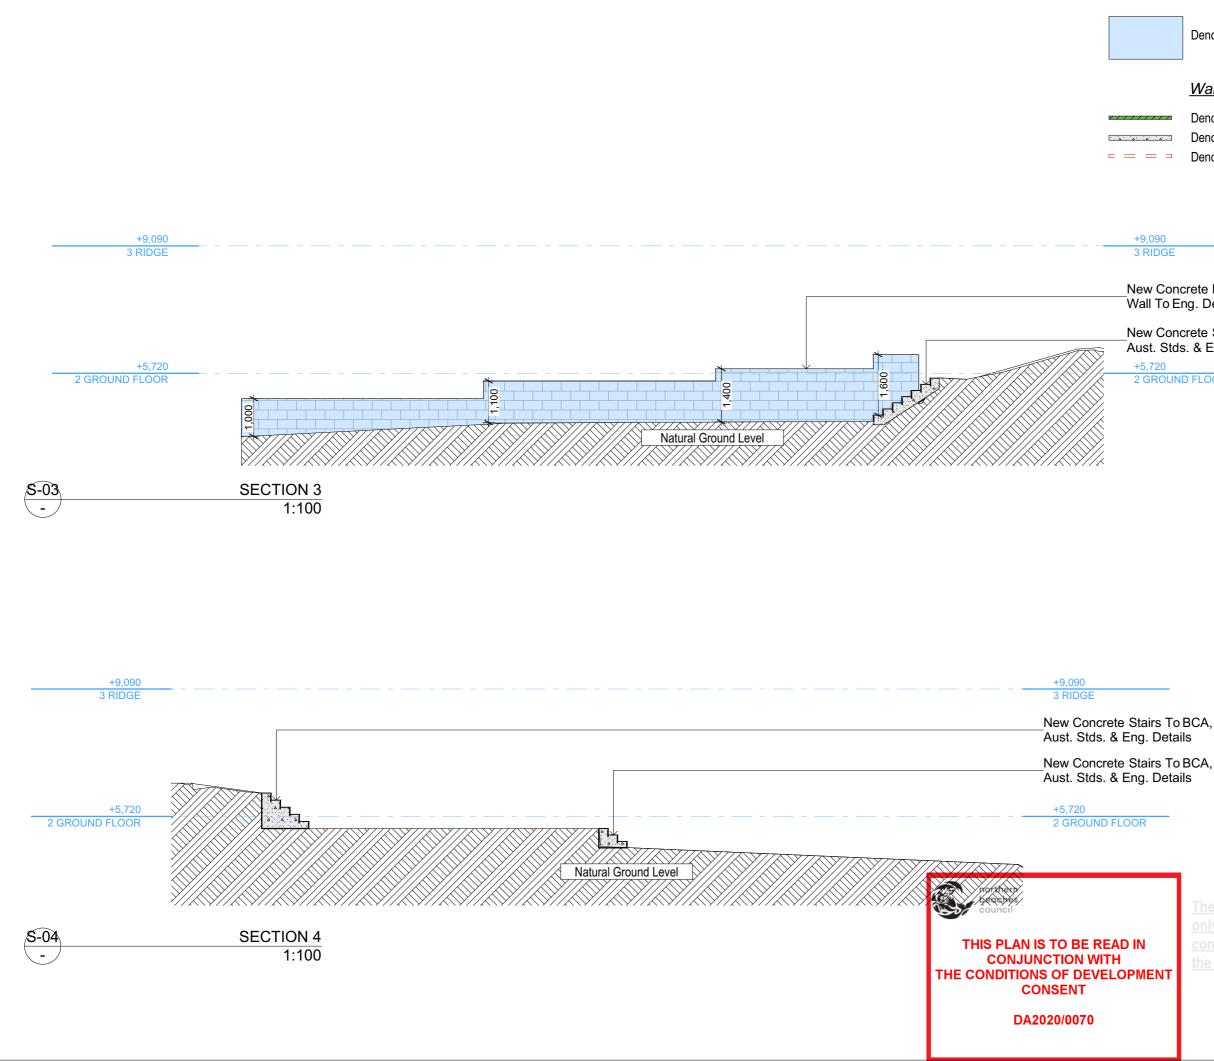

#### **Denotes New Works**

## Wall Legend

Denotes New Concrete Block Wall Denotes New Concrete Denotes Demolished Item

New Concrete Block Retaining Wall To Eng. Details

New Concrete Stairs To BCA, Aust. Stds. & Eng. Details

2 GROUND FLOOR