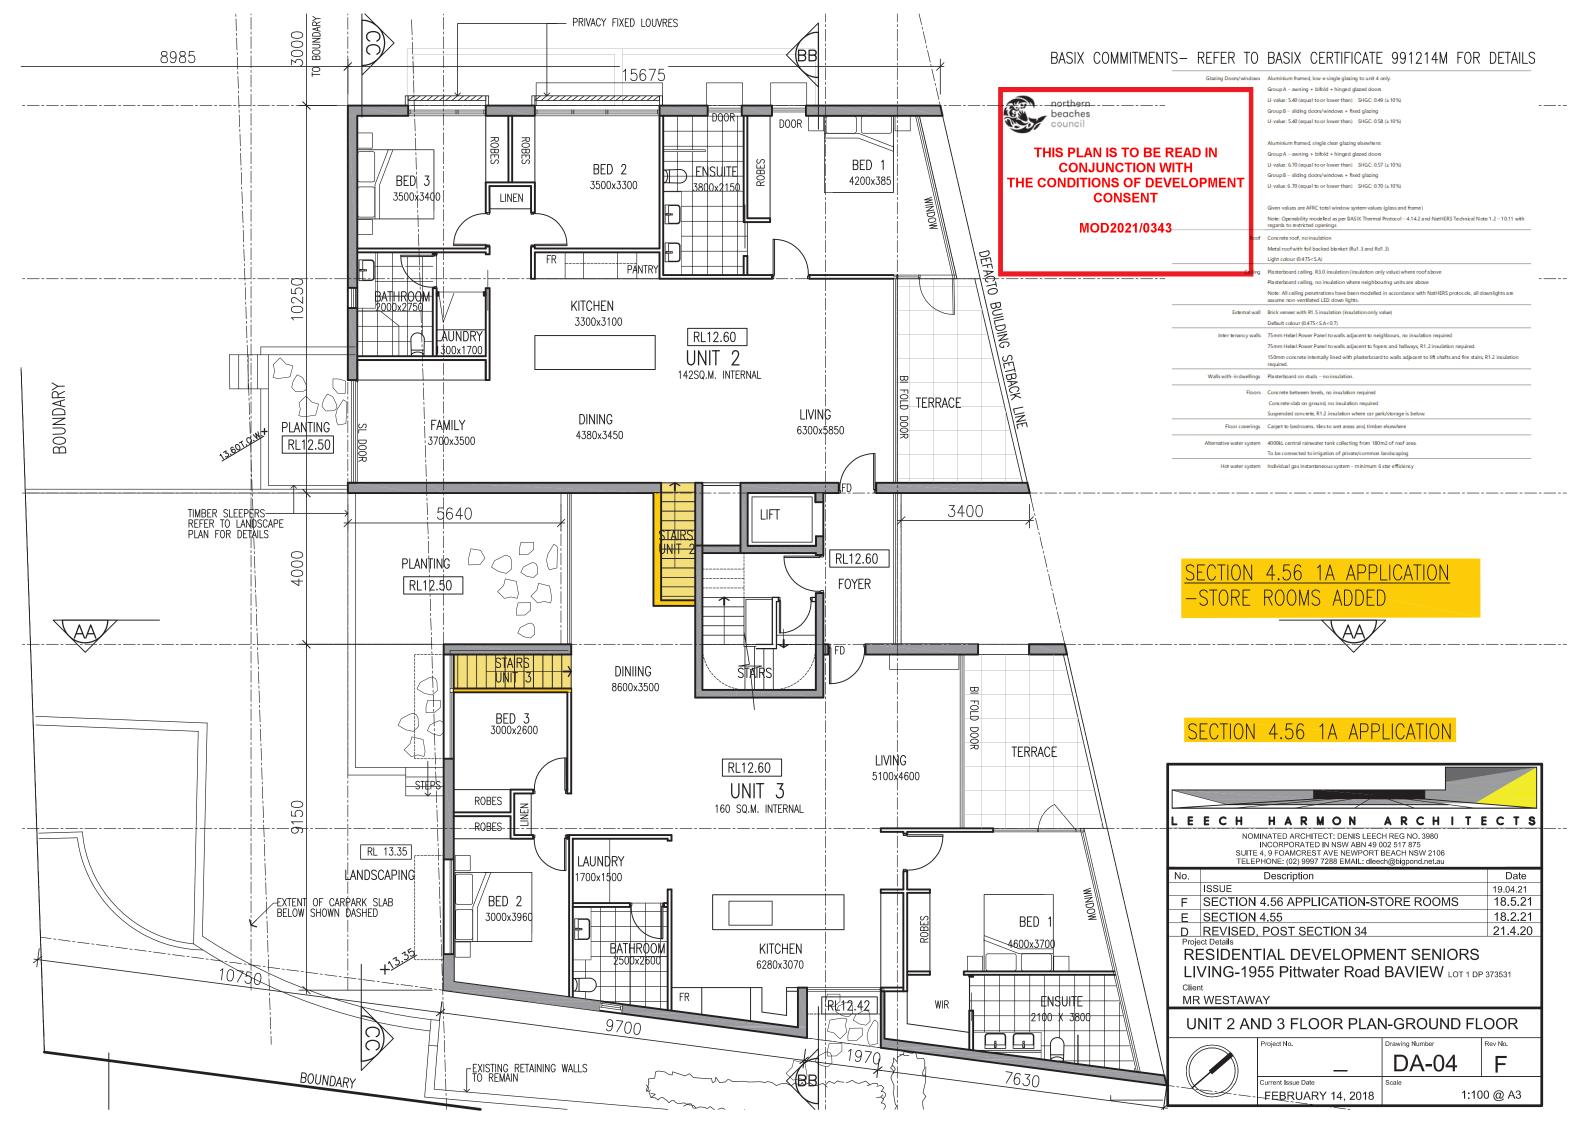

RESIDENTIAL DEVELOPMENT SENIORS LIVING-LOT 1 DP 373531 1955 Pittwater Road BAVIEW Client MR WESTAWAY

northern
beaches
council

THIS PLAN IS TO BE READ IN
CONJUNCTION WITH
THE CONDITIONS OF DEVELOPMENT
CONSENT

MOD2021/0343

SECTION BB

Scale: 1:200

SECTION CC
Scale: 1: 200

L E E C H H A R M O N A R C H I T E C T S

NOMINATED ARCHITECT: DENIS LEECH REG NO. 3980
INCORPORATED IN NSW ABN 49 002 517 875
SUITE 4, 9 FOAMCREST AVE NEWPORT BEACH NSW 2106
TELEPHONE: (02) 9997 7288 EMAIL: dleech@bigpond.net.au