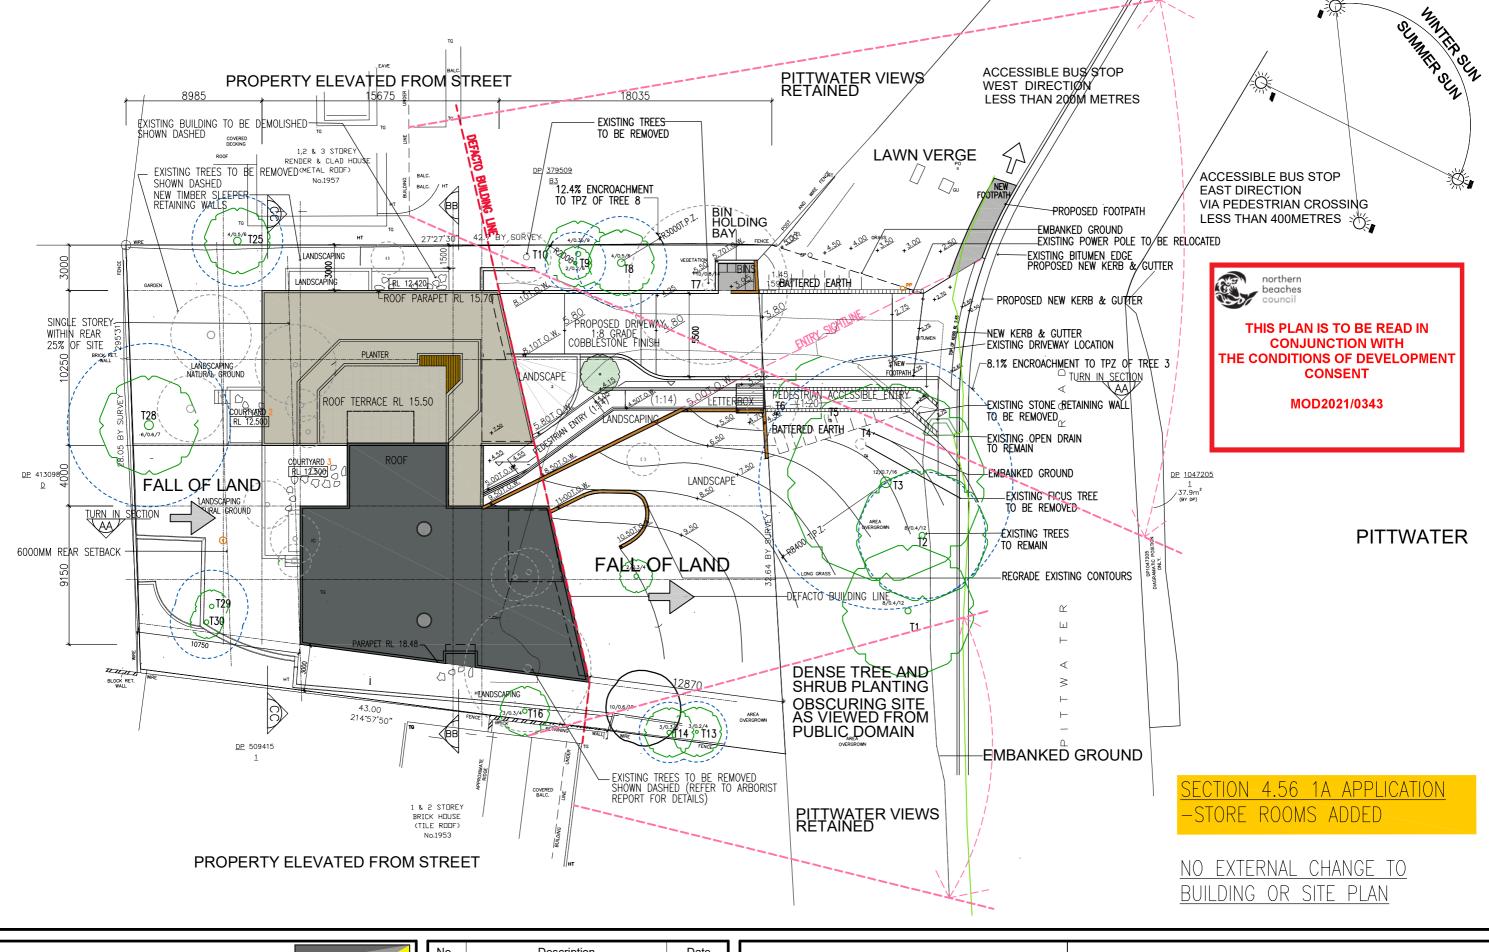

RESIDENTIAL DEVELOPMENT SENIORS LIVING-LOT 1 DP 373531 1955 Pittwater Road BAVIEW Client MR WESTAWAY

northern
beaches
council

THIS PLAN IS TO BE READ IN
CONJUNCTION WITH
THE CONDITIONS OF DEVELOPMENT
CONSENT

MOD2021/0343

SECTION BB

Scale: 1:200

SECTION CC
Scale: 1: 200

L E E C H H A R M O N A R C H I T E C T S

NOMINATED ARCHITECT: DENIS LEECH REG NO. 3980
INCORPORATED IN NSW ABN 49 002 517 875
SUITE 4, 9 FOAMCREST AVE NEWPORT BEACH NSW 2106
TELEPHONE: (02) 9997 7288 EMAIL: dleech@bigpond.net.au