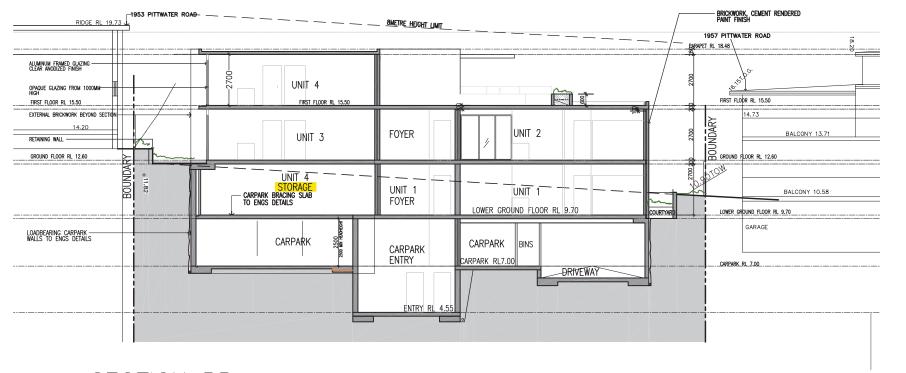

MOD2021/0343

SECTION BB

Scale: 1:200

SECTION CC
Scale: 1: 200

L E E C H H A R M O N A R C H I T E C T S

NOMINATED ARCHITECT: DENIS LEECH REG NO. 3980
INCORPORATED IN NSW ABN 49 002 517 875
SUITE 4, 9 FOAMCREST AVE NEWPORT BEACH NSW 2106
TELEPHONE: (02) 9997 7288 EMAIL: dleech@bigpond.net.au

RESIDENTIAL DEVELOPMENT
SENIORS LIVING-LOT 1 DP 373531
1955 Pittwater Road BAVIEW
Client
MR WESTAWAY

SECTIONS AA, BB, CC

Project No.

Drawing Number
DA10

Current Issue Date
FEBRUARY 14, 2019

Drawing Number
DA10