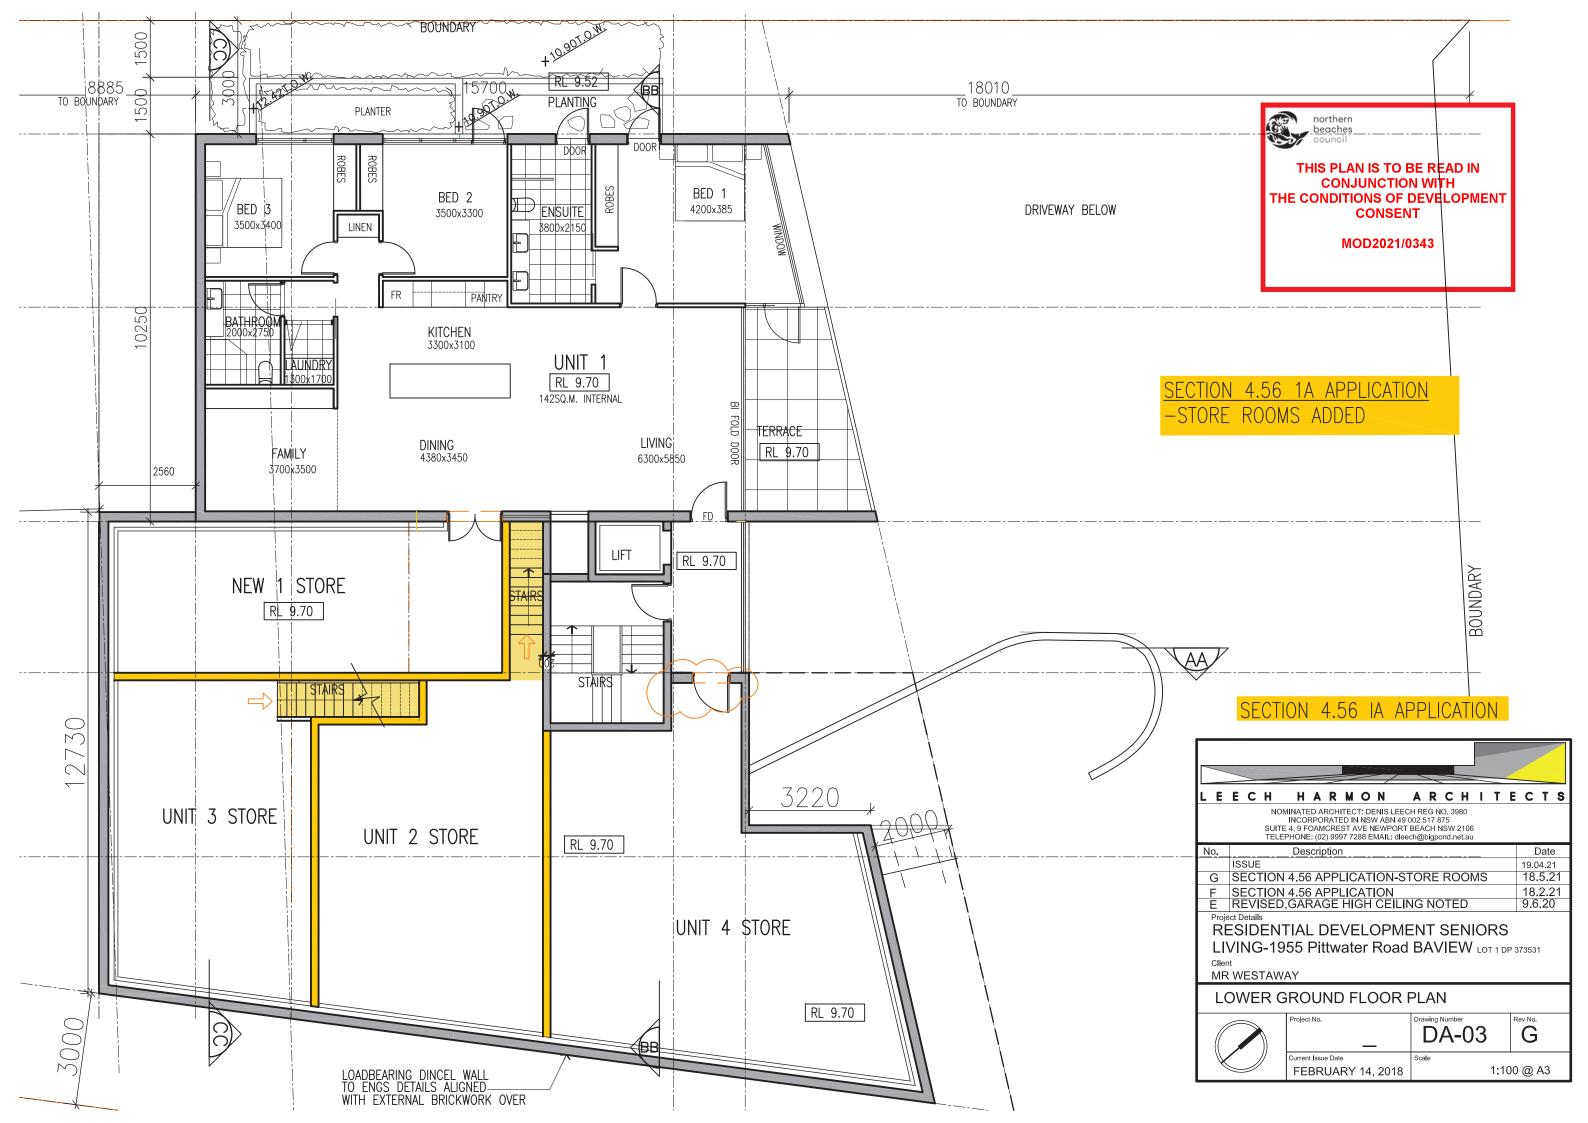

|  | No. | Description                    | Date    |
|--|-----|--------------------------------|---------|
|  | -   |                                |         |
|  | E   | SECTION 4.56 APPSTORE ROOMS    | 18.5.21 |
|  | D   | SECTION 4.56 APPLICATION       | 18.2.21 |
|  | С   | REVISED, FLAT ROOF             | 11.6.20 |
|  | В   | SECTION CC ADDED, EAST BALCONY | 9.6.20  |
|  |     | REMOVED                        |         |
|  |     |                                |         |

RESIDENTIAL DEVELOPMENT
SENIORS LIVING-LOT 1 DP 373531
1955 Pittwater Road BAVIEW
Client
MR WESTAWAY

SECTIONS AA, BB, CC

Project No.

Drawing Number
DA10

Current Issue Date
FEBRUARY 14, 2019

Drawing Number
DA10