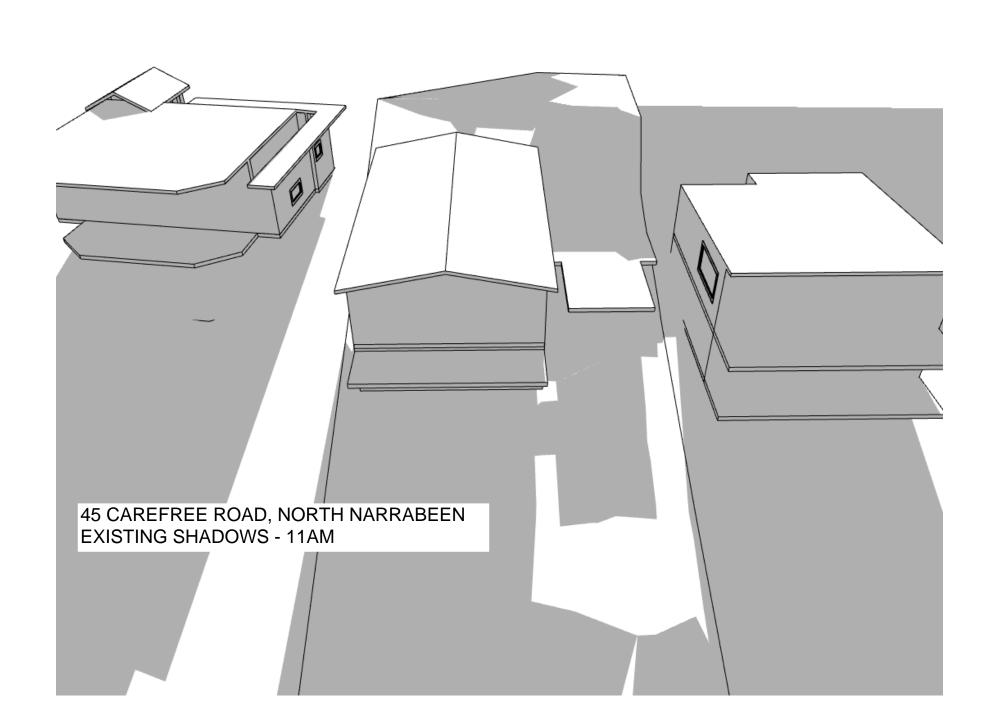

## ALTERATIONS AND ADDITIONS TO EXISTING RESIDENCE FOR ROBERT WARREN AT

45 CAREFREE ROAD, NORTH NARRABEEN

S AND ADDITIONS TO

NG RESIDENCE

DBERT WARREN

SHADOW DIAGRAMS @ 9AM JUNE 21

|       |                 |          | PROJECT | DWG NO. | ISSUE |
|-------|-----------------|----------|---------|---------|-------|
| ISSUE | SCALE:<br>DATE: | 1:200@A2 | AKCF    | 1000    |       |