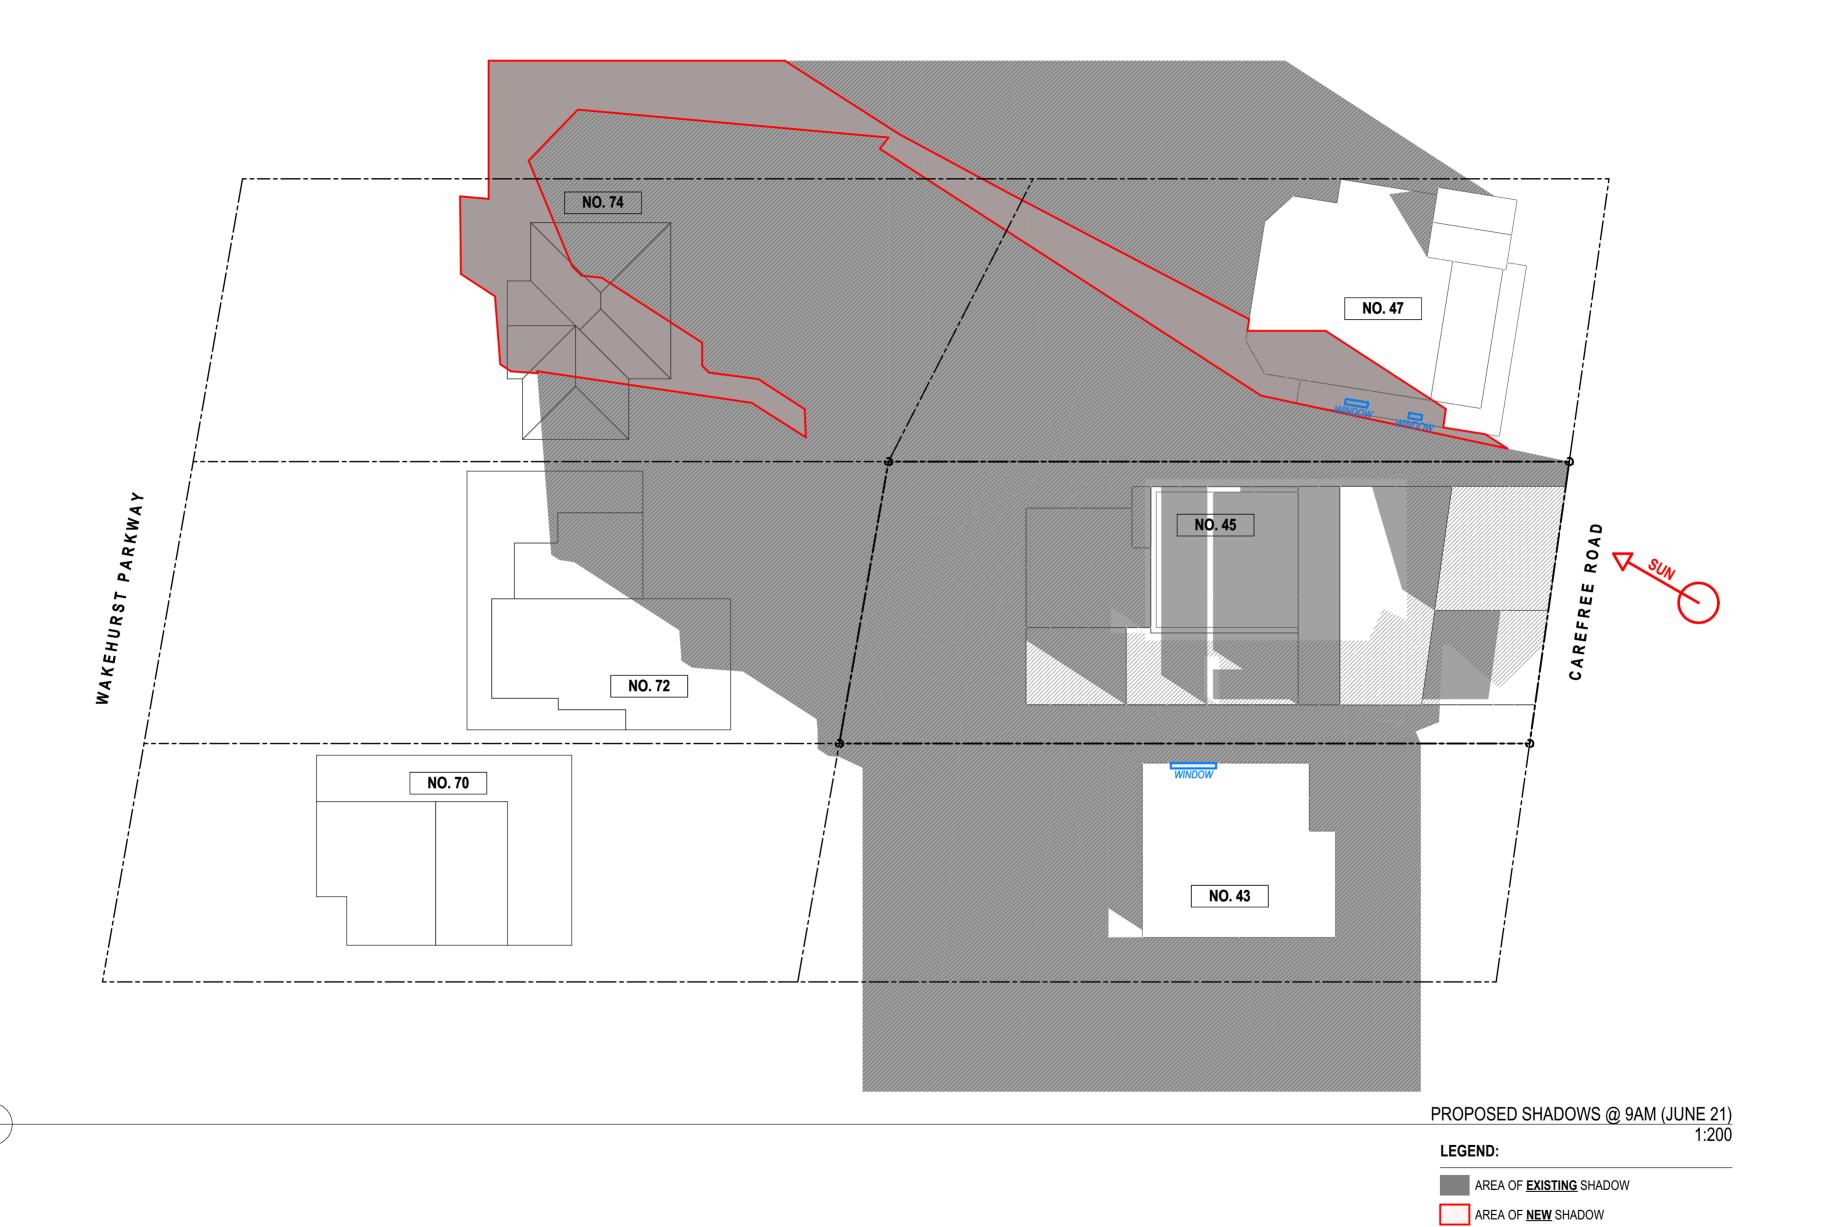

## ALTERATIONS AND ADDITIONS TO EXISTING RESIDENCE FOR ROBERT WARREN AT

45 CAREFREE ROAD, NORTH NARRABEEN

S AND ADDITIONS TO

NG RESIDENCE

DBERT WARREN

SHADOW DIAGRAMS @ 9AM JUNE 21

|       |                 |          | PROJECT | DWG NO. | ISSUE |
|-------|-----------------|----------|---------|---------|-------|
| ISSUE | SCALE:<br>DATE: | 1:200@A2 | AKCF    | 1000    |       |