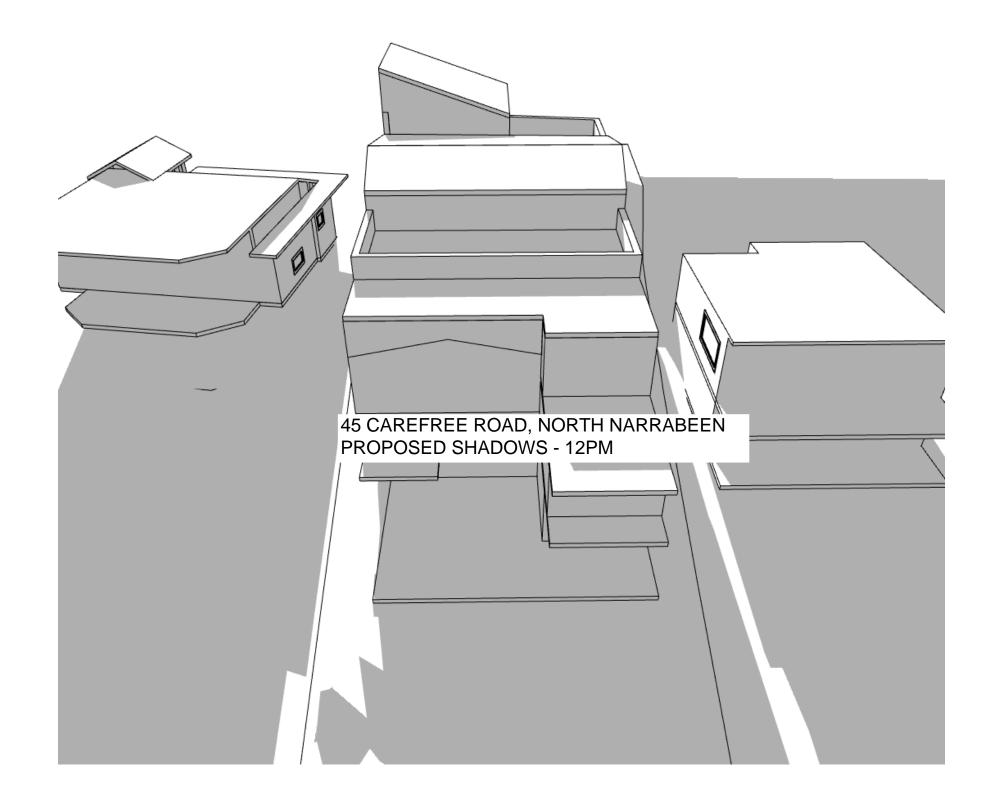

## ALTERATIONS AND ADDITIONS TO EXISTING RESIDENCE FOR ROBERT WARREN AT 45 CAREFREE ROAD, NORTH NARRABEEN

SHADOW DIAGRAMS @ 12PM JUNE 21

PROJECT DWG NO. ISSUIT SCALE: 1:200@A2 AKCF 1001