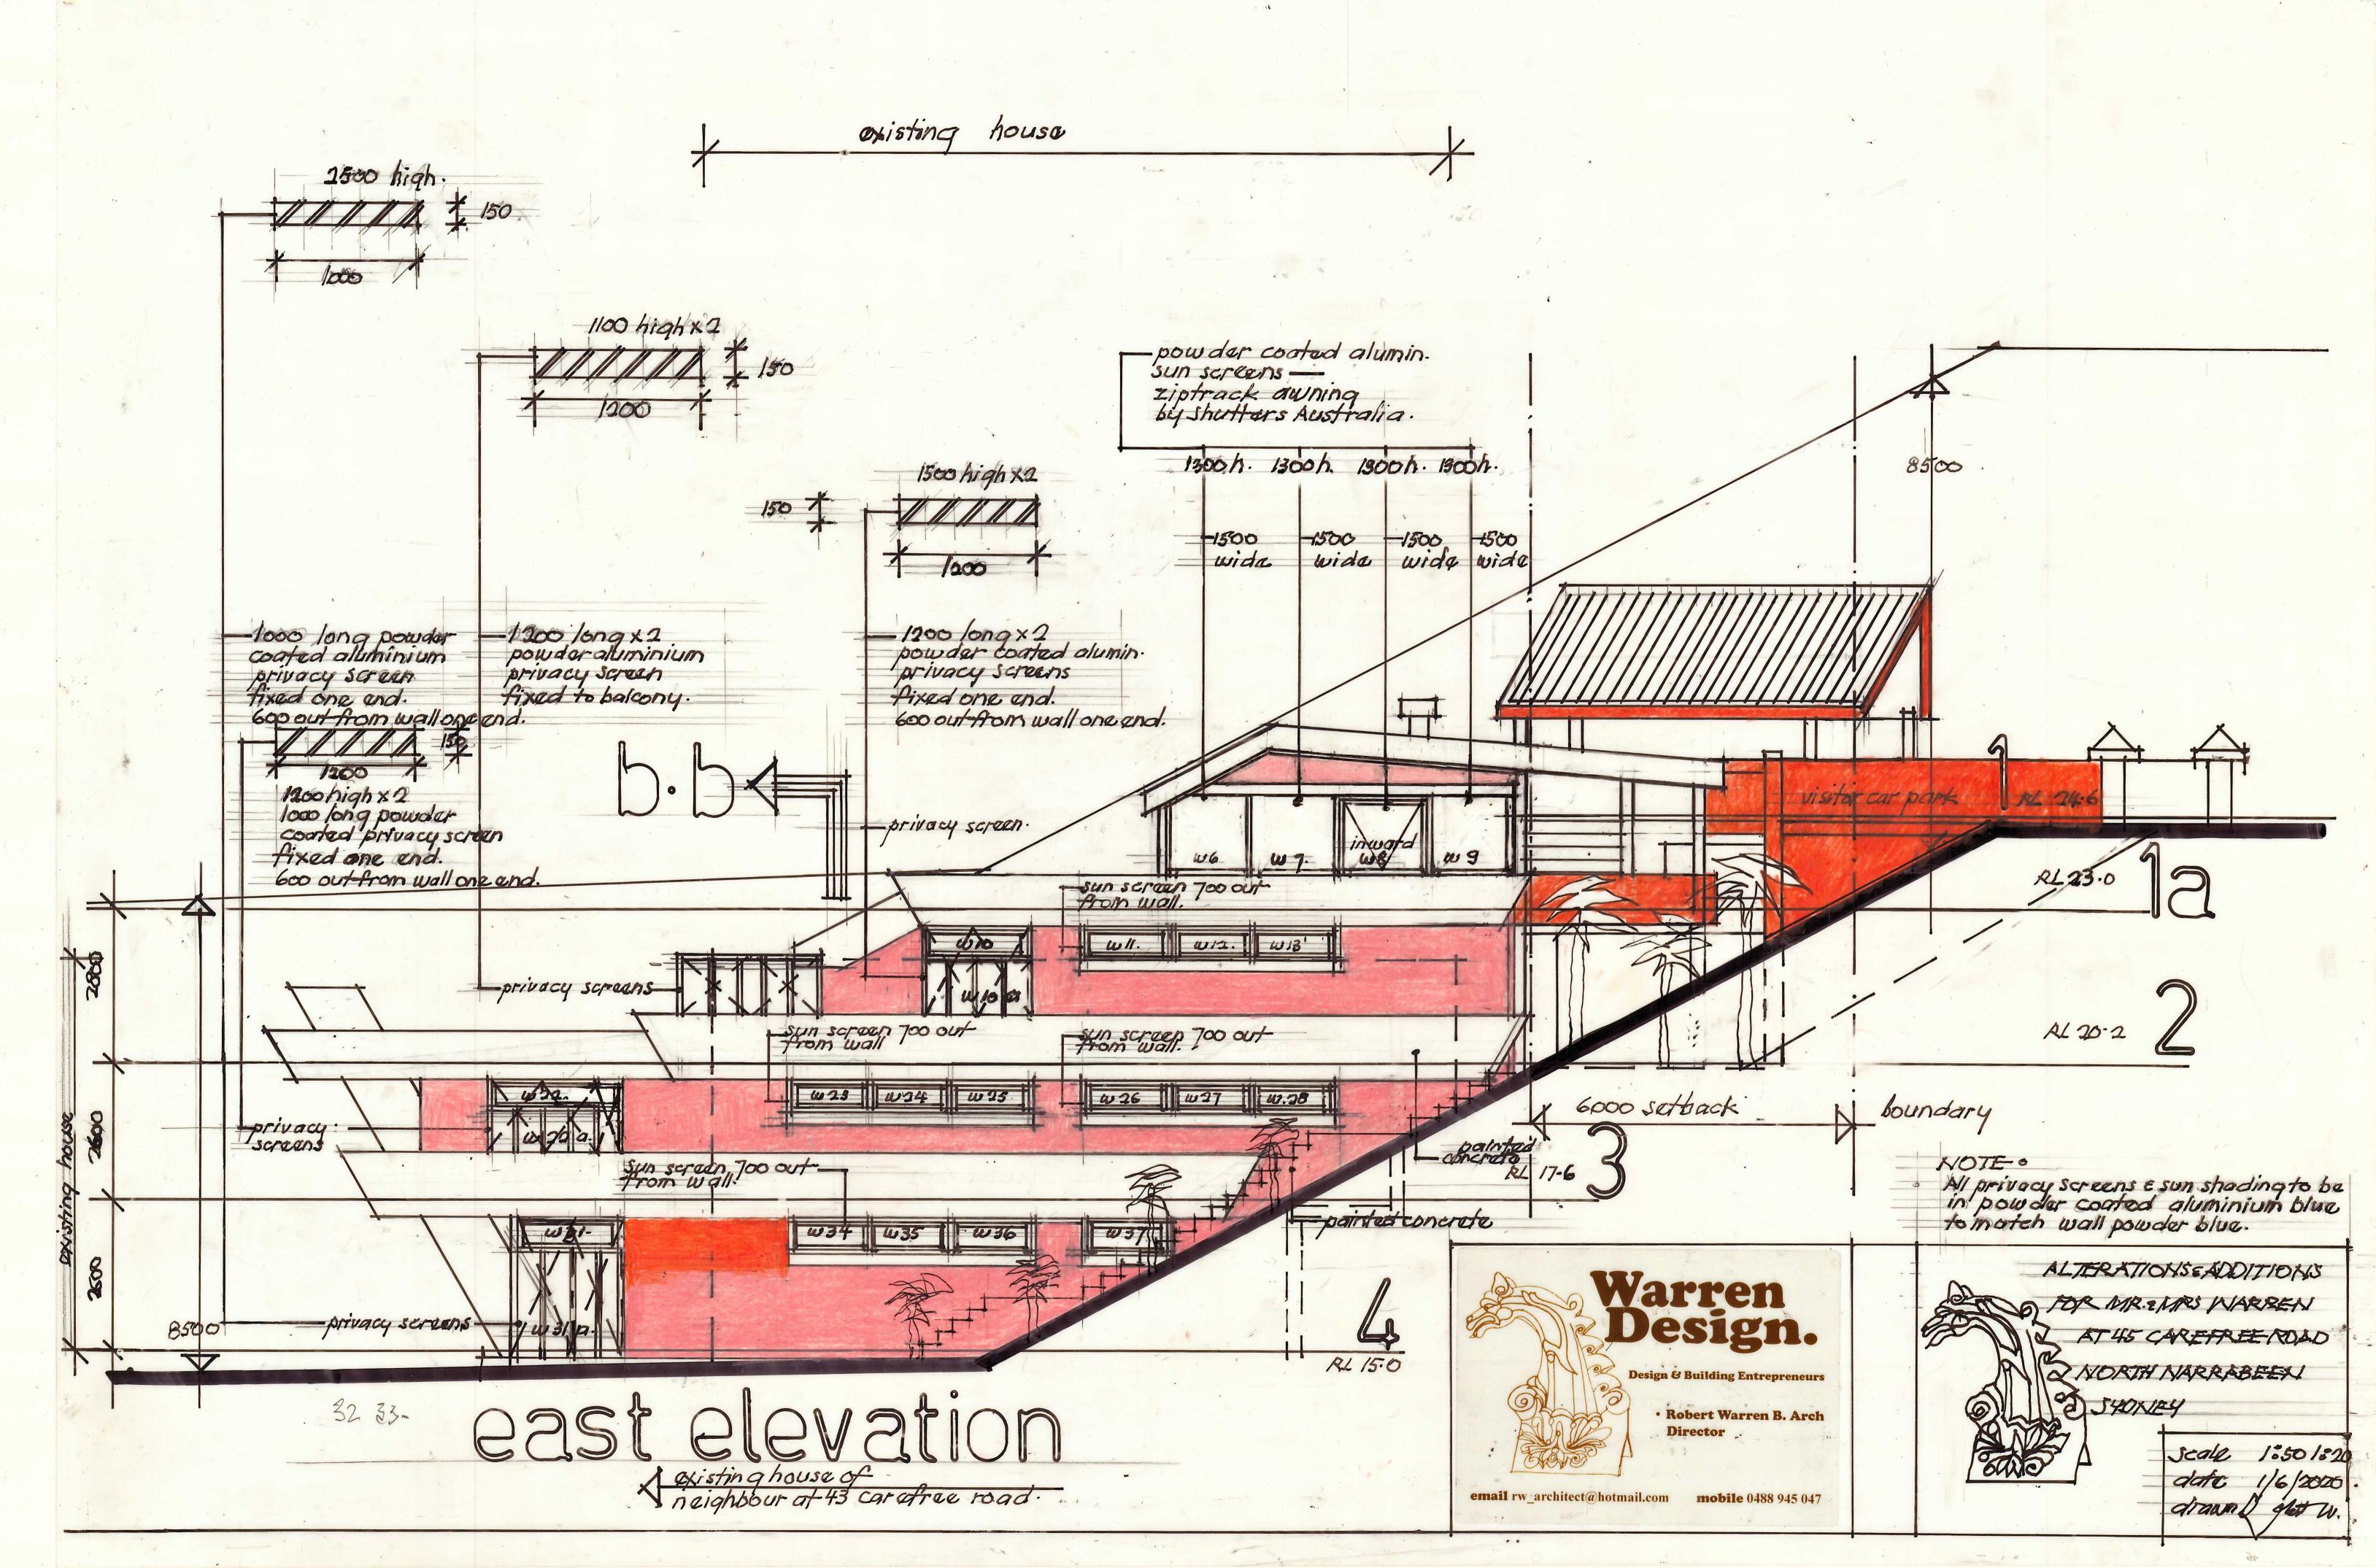

ALAN KEMPSTER ARCHITECTS PTY LTD 6 GOODCHAP STREET SURRY HILLS NSW 2010 PH (02) 9212 3242 Eadmin@akarchitects.com.au

Warren Design.

ROBERT WARREN (B.ARCH)
DIRECTOR
EMAIL; rw\_architect@hotmail.com
PHONE; 0488 945 047