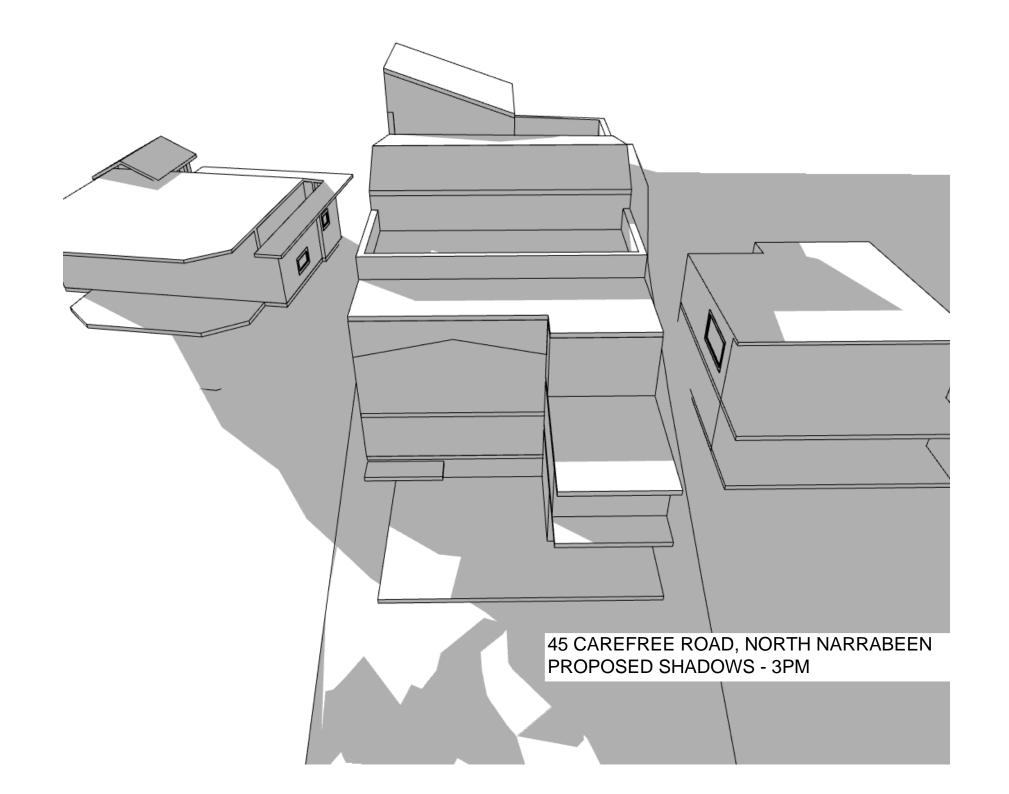

## ALTERATIONS AND ADDITIONS TO EXISTING RESIDENCE FOR ROBERT WARREN

AT
45 CAREFREE ROAD, NORTH NARRABEEN

SHADOW DIAGRAMS @ 3PM JUNE 21