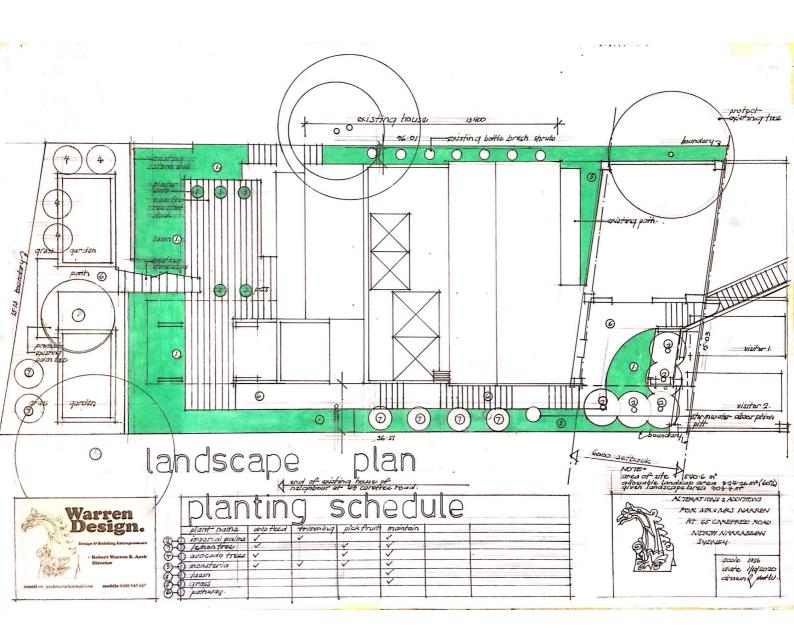

ALAN KEMPSTER ARCHITECTS PTY LTD 6 GOODCHAP STREET SURRY HILLS NSW 2010 PH (02) 9212 3242 Eadmin@akarchitects.com.au



Warren Design.

ROBERT WARREN (B.ARCH)
DIRECTOR
EMAIL; rw\_architect@hotmail.com
PHONE; 0488 945 047



## ALTERATIONS AND ADDITIONS TO EXISTING RESIDENCE FOR ROBERT WARREN AT

45 CAREFREE ROAD, NORTH NARRABEEN

S AND ADDITIONS TO

NG RESIDENCE

DBERT WARREN

SHADOW DIAGRAMS @ 9AM JUNE 21

|       |                 |          | PROJECT | DWG NO. | ISSUE |
|-------|-----------------|----------|---------|---------|-------|
| ISSUE | SCALE:<br>DATE: | 1:200@A2 | AKCF    | 1000    |       |













## ALTERATIONS AND ADDITIONS TO EXISTING RESIDENCE FOR ROBERT WARREN AT 45 CAREFREE ROAD, NORTH NARRABEEN

SHADOW DIAGRAMS @ 12PM JUNE 21

PROJECT DWG NO. ISSUIT SCALE: 1: