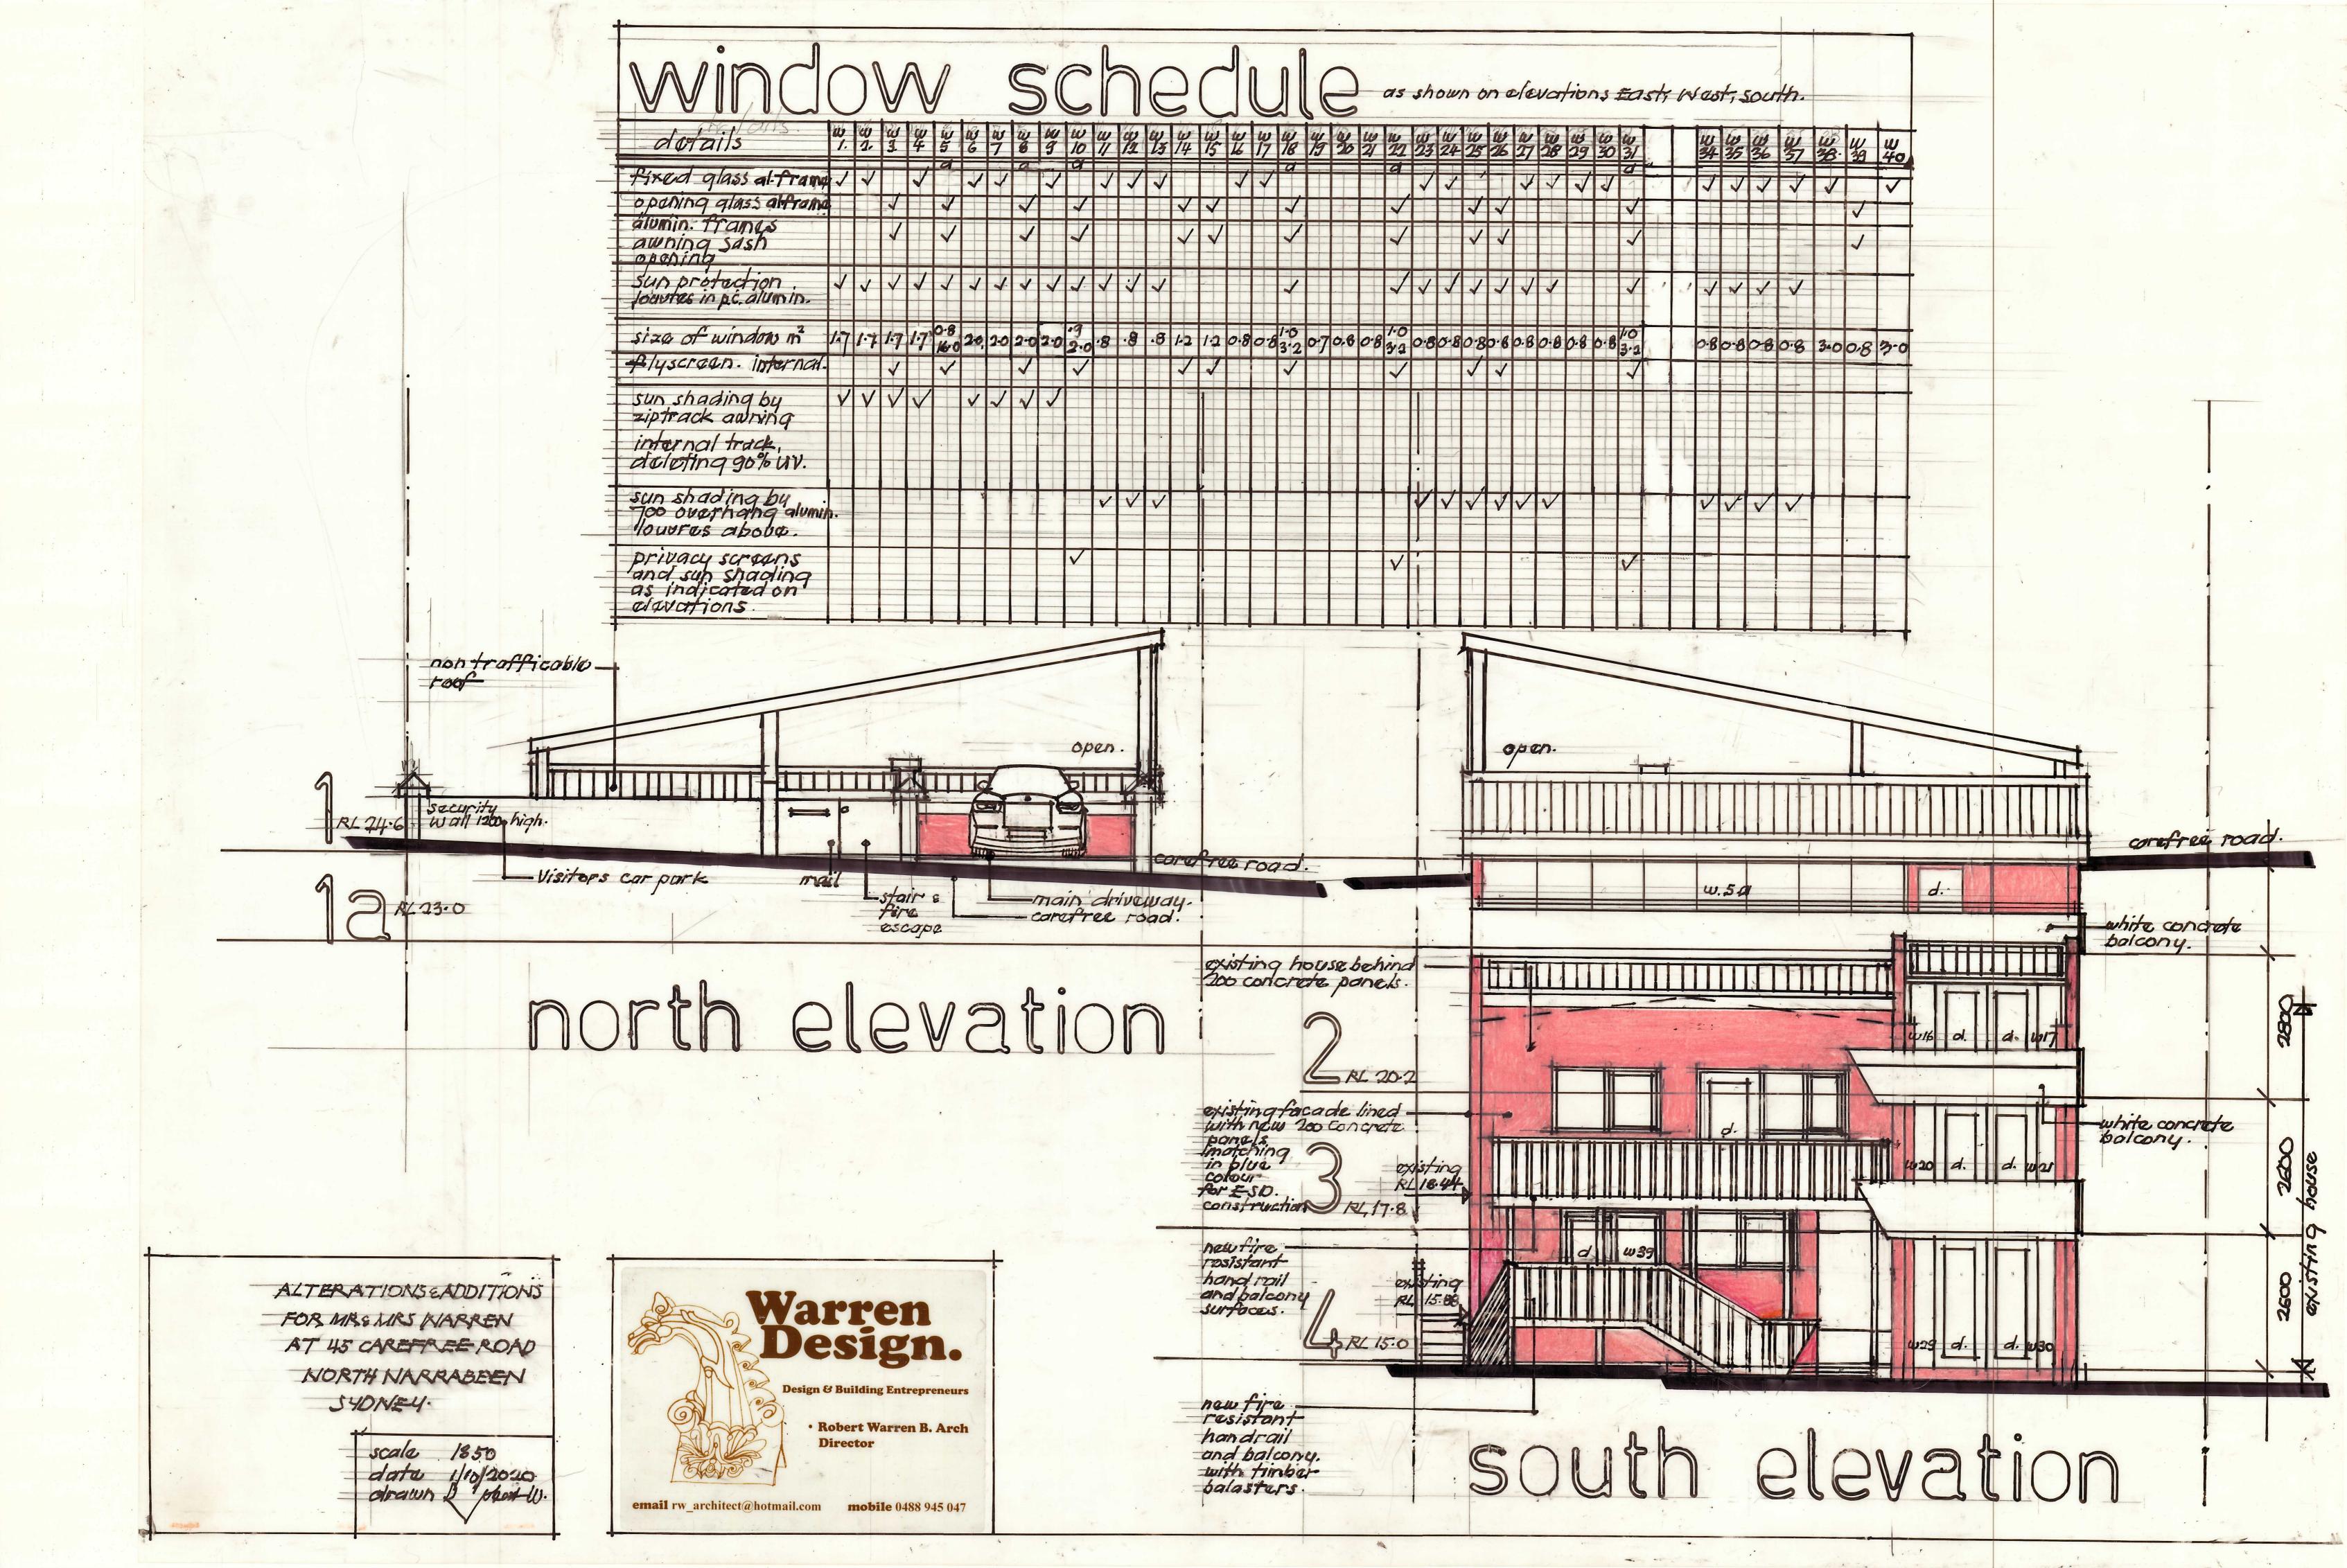

ALAN KEMPSTER ARCHITECTS PTY LTD 6 GOODCHAP STREET SURRY HILLS NSW 2010 PH (02) 9212 3242 Eadmin@akarchitects.com.au

Warren Design.

ROBERT WARREN (B.ARCH)
DIRECTOR
EMAIL; rw\_architect@hotmail.com
PHONE; 0488 945 047