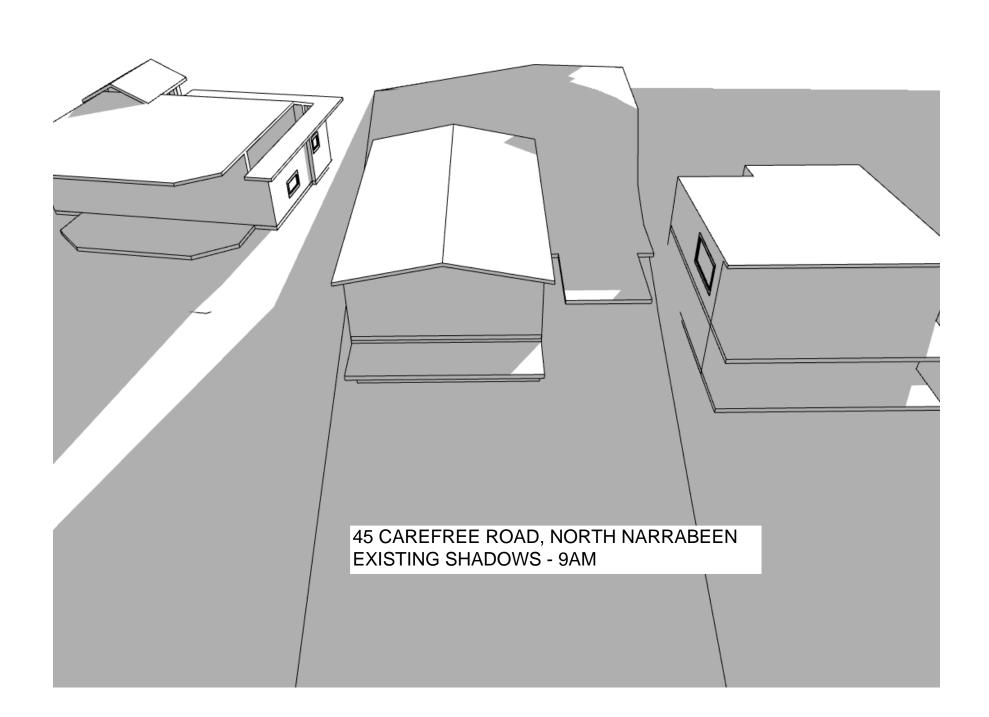

## ALTERATIONS AND ADDITIONS TO EXISTING RESIDENCE FOR ROBERT WARREN AT

45 CAREFREE ROAD, NORTH NARRABEEN

S AND ADDITIONS TO

NG RESIDENCE

DBERT WARREN

SHADOW DIAGRAMS @ 9AM JUNE 21

|       |                 |          | PROJECT | DWG NO. | ISSUE |
|-------|-----------------|----------|---------|---------|-------|
| ISSUE | SCALE:<br>DATE: | 1:200@A2 | AKCF    | 1000    |       |