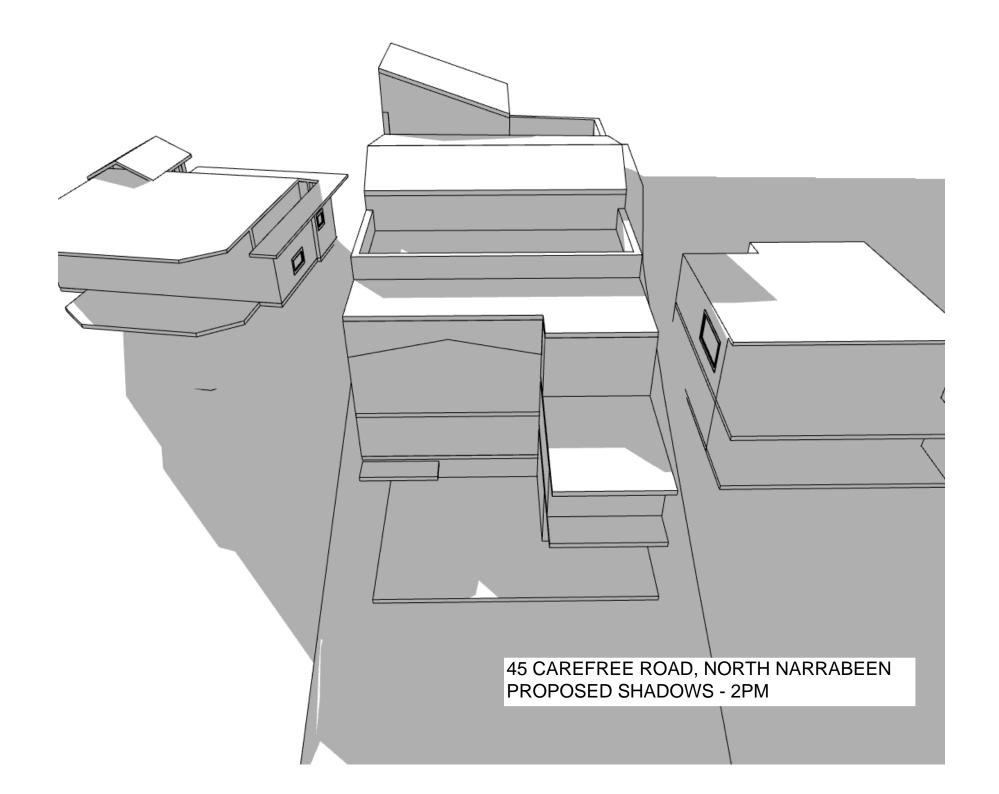

## ALTERATIONS AND ADDITIONS TO EXISTING RESIDENCE FOR ROBERT WARREN

AT
45 CAREFREE ROAD, NORTH NARRABEEN

SHADOW DIAGRAMS @ 3PM JUNE 21