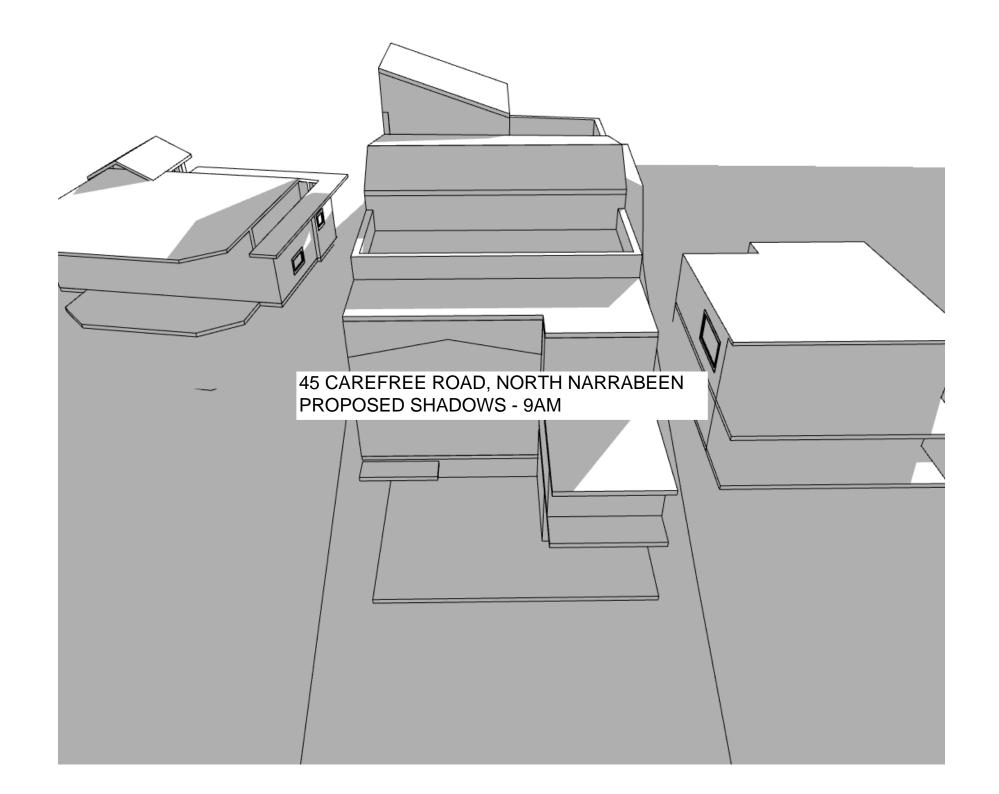

## ALTERATIONS AND ADDITIONS TO EXISTING RESIDENCE FOR ROBERT WARREN AT

45 CAREFREE ROAD, NORTH NARRABEEN

S AND ADDITIONS TO

NG RESIDENCE

DBERT WARREN

SHADOW DIAGRAMS @ 9AM JUNE 21

|       |                 |          | PROJECT | DWG NO. | ISSUE |
|-------|-----------------|----------|---------|---------|-------|
| ISSUE | SCALE:<br>DATE: | 1:200@A2 | AKCF    | 1000    |       |