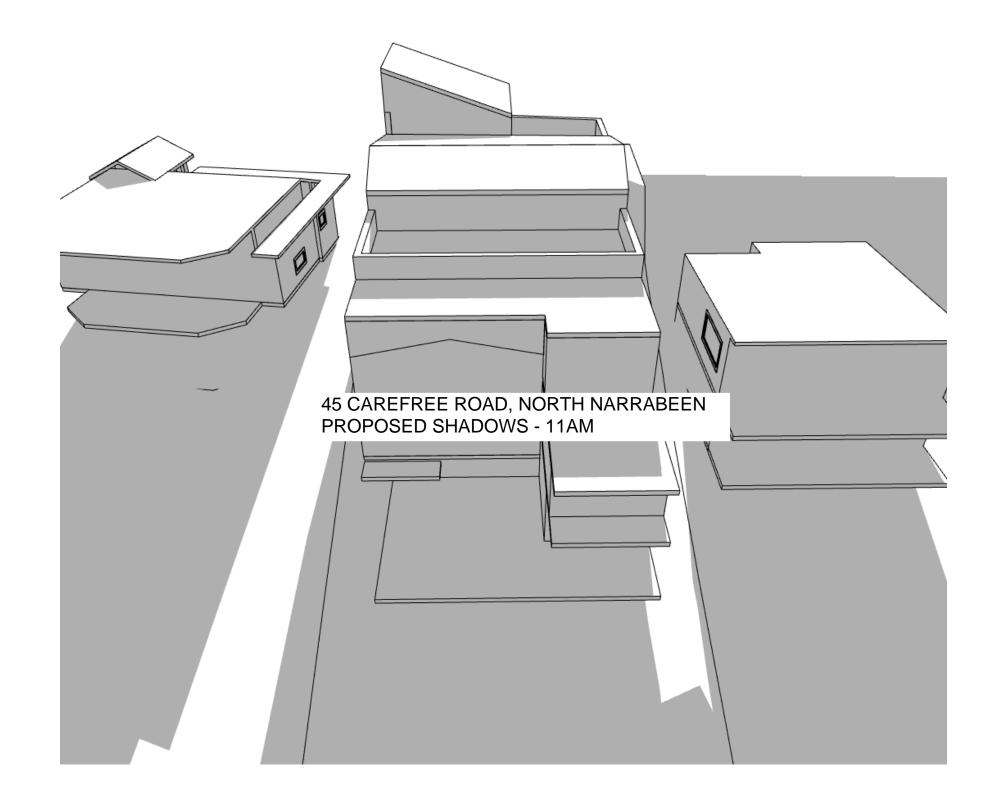

## ALTERATIONS AND ADDITIONS TO EXISTING RESIDENCE FOR ROBERT WARREN AT

45 CAREFREE ROAD, NORTH NARRABEEN

S AND ADDITIONS TO

NG RESIDENCE

DBERT WARREN

SHADOW DIAGRAMS @ 9AM JUNE 21

|       |                 |          | PROJECT | DWG NO. | ISSUE |
|-------|-----------------|----------|---------|---------|-------|
| ISSUE | SCALE:<br>DATE: | 1:200@A2 | AKCF    | 1000    |       |