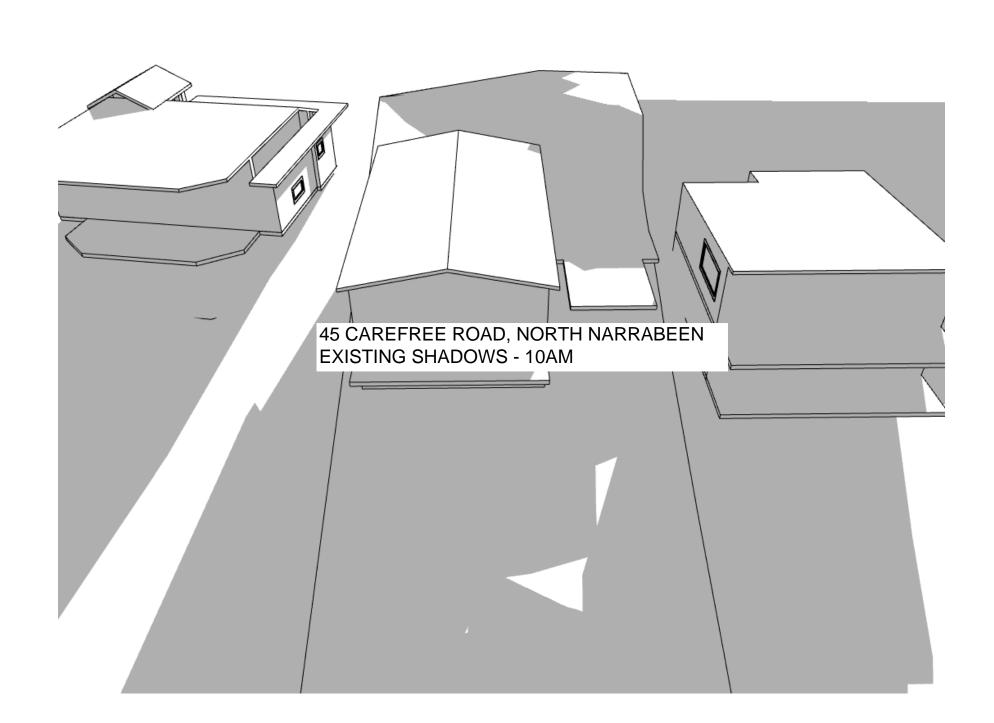

## ALTERATIONS AND ADDITIONS TO EXISTING RESIDENCE FOR ROBERT WARREN AT

45 CAREFREE ROAD, NORTH NARRABEEN

S AND ADDITIONS TO

NG RESIDENCE

DBERT WARREN

SHADOW DIAGRAMS @ 9AM JUNE 21

|       |                 |          | PROJECT | DWG NO. | ISSUE |
|-------|-----------------|----------|---------|---------|-------|
| ISSUE | SCALE:<br>DATE: | 1:200@A2 | AKCF    | 1000    |       |