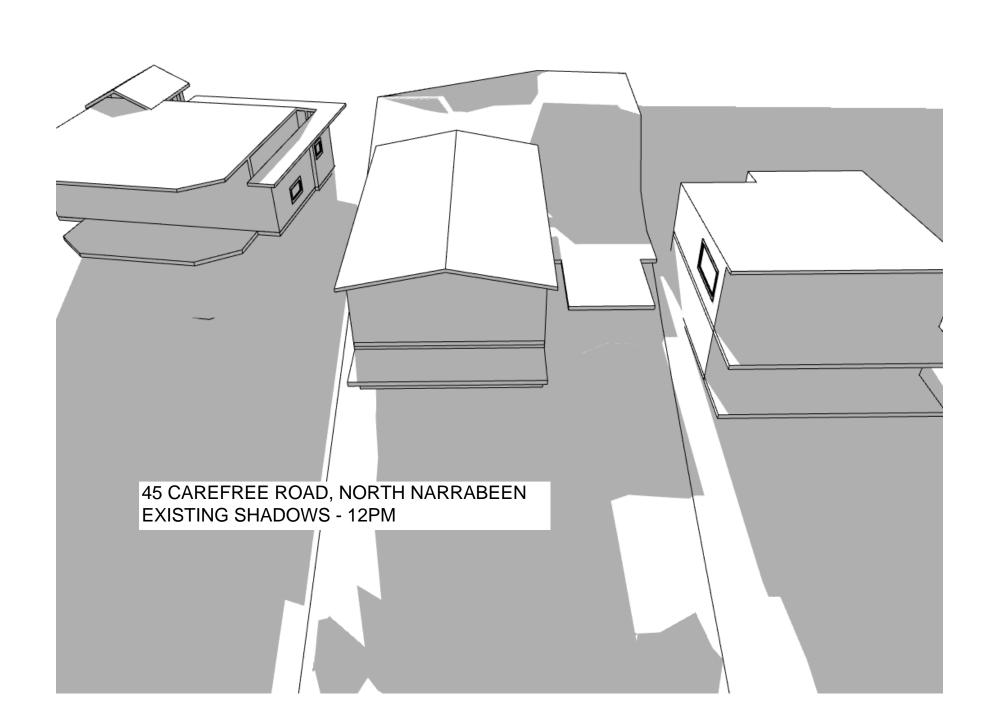

## ALTERATIONS AND ADDITIONS TO EXISTING RESIDENCE FOR ROBERT WARREN AT 45 CAREFREE ROAD, NORTH NARRABEEN

SHADOW DIAGRAMS @ 12PM JUNE 21

PROJECT DWG NO. ISSUIT SCALE: 1:200@A2 AKCF 1001