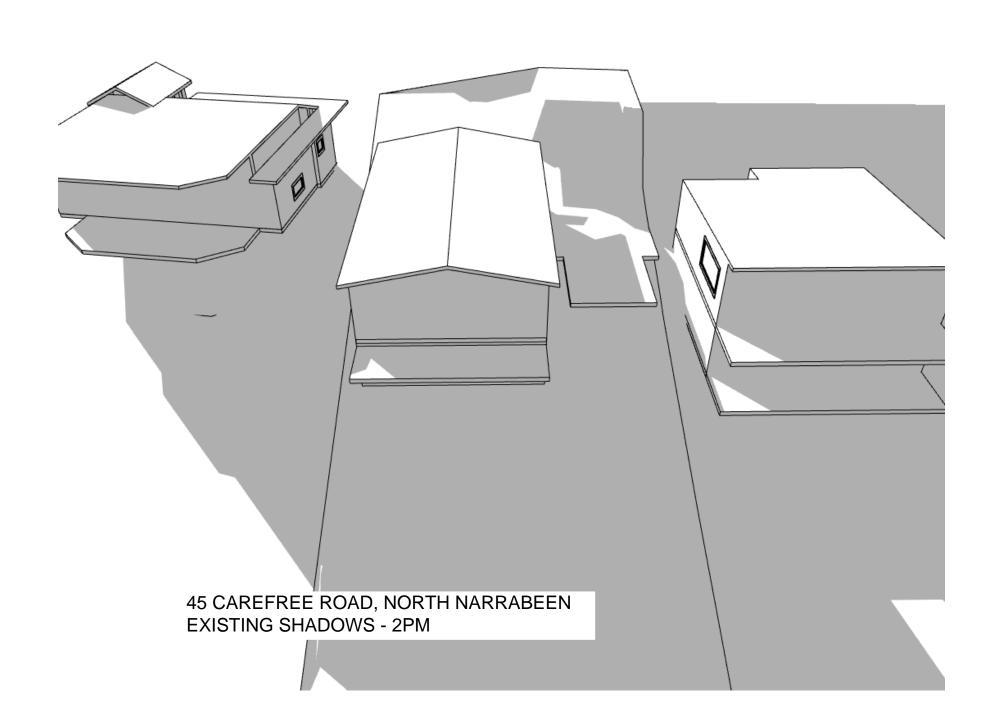

chitect@hotmail.com
PHONE; 0488 945 047



## ALTERATIONS AND ADDITIONS TO EXISTING RESIDENCE FOR ROBERT WARREN AT

45 CAREFREE ROAD, NORTH NARRABEEN

S AND ADDITIONS TO

NG RESIDENCE

DBERT WARREN

SHADOW DIAGRAMS @ 9AM JUNE 21

|       |                 |          | PROJECT | DWG NO. | ISSUE |
|-------|-----------------|----------|---------|---------|-------|
| ISSUE | SCALE:<br>DATE: | 1:200@A2 | AKCF    | 1000    |       |













## ALTERATIONS AND ADDITIONS TO EXISTING RESIDENCE FOR ROBERT WARREN AT 45 CAREFREE ROAD, NORTH NARRABEEN

SHADOW DIAGRAMS @ 12PM JUNE 21

PROJECT DWG NO. ISSUIT SCALE: 1:200@A2 AKCF 1001









## ALTERATIONS AND ADDITIONS TO EXISTING RESIDENCE FOR ROBERT WARREN

AT
45 CAREFREE ROAD, NORTH NARRABEEN

SHADOW DIAGRAMS @ 3PM JUNE 21