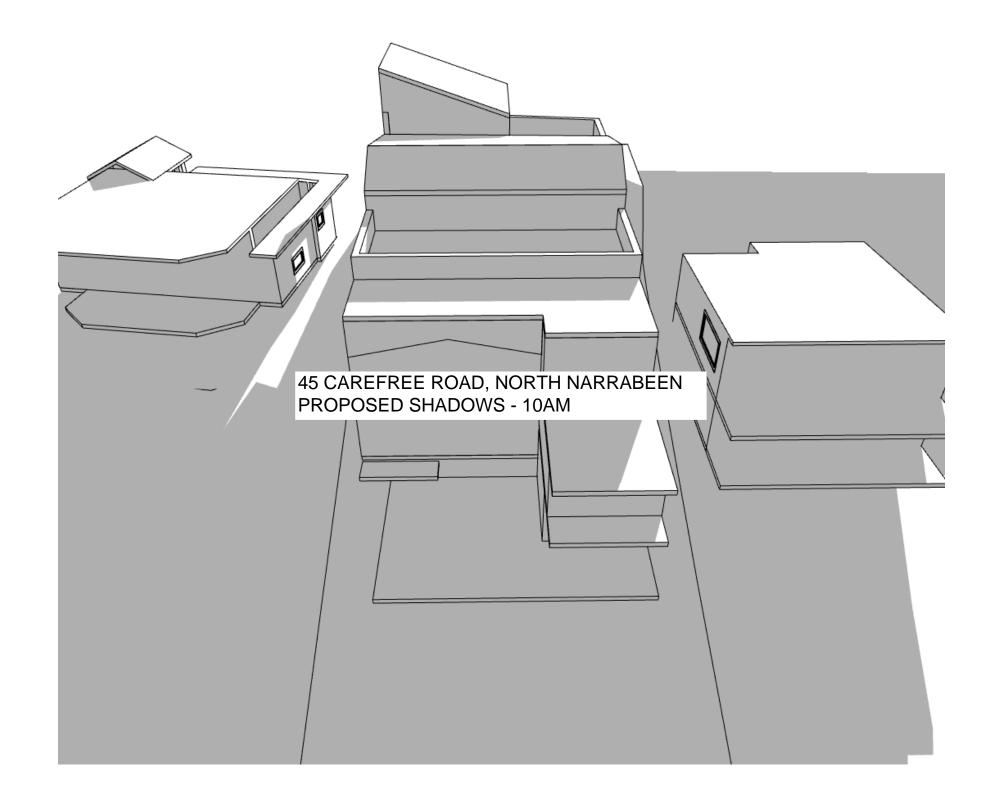

## ALTERATIONS AND ADDITIONS TO EXISTING RESIDENCE FOR ROBERT WARREN AT

45 CAREFREE ROAD, NORTH NARRABEEN

S AND ADDITIONS TO

NG RESIDENCE

DBERT WARREN

SHADOW DIAGRAMS @ 9AM JUNE 21

|       |                 |          | PROJECT | DWG NO. | ISSUE |
|-------|-----------------|----------|---------|---------|-------|
| ISSUE | SCALE:<br>DATE: | 1:200@A2 | AKCF    | 1000    |       |