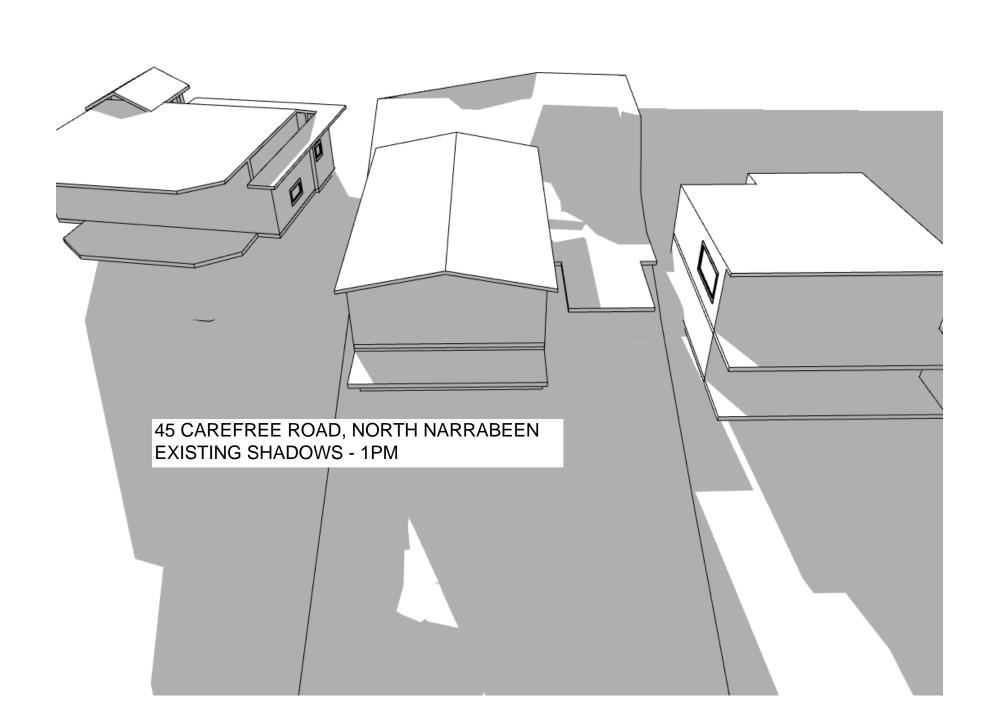

\_architect@hotmail.com
PHONE; 0488 945 047



## ALTERATIONS AND ADDITIONS TO EXISTING RESIDENCE FOR ROBERT WARREN AT

45 CAREFREE ROAD, NORTH NARRABEEN

S AND ADDITIONS TO

NG RESIDENCE

DBERT WARREN

SHADOW DIAGRAMS @ 9AM JUNE 21

|       |                 |          | PROJECT | DWG NO. | ISSUE |
|-------|-----------------|----------|---------|---------|-------|
| ISSUE | SCALE:<br>DATE: | 1:200@A2 | AKCF    | 1000    |       |













## ALTERATIONS AND ADDITIONS TO EXISTING RESIDENCE FOR ROBERT WARREN AT 45 CAREFREE ROAD, NORTH NARRABEEN

SHADOW DIAGRAMS @ 12PM JUNE 21

PROJECT DWG NO. ISSUIT SCALE: 1:200@A2 AKCF 1001









## ALTERATIONS AND ADDITIONS TO EXISTING RESIDENCE FOR ROBERT WARREN

AT
45 CAREFREE ROAD, NORTH NARRABEEN

SHADOW DIAGRAMS @ 3PM JUNE 21