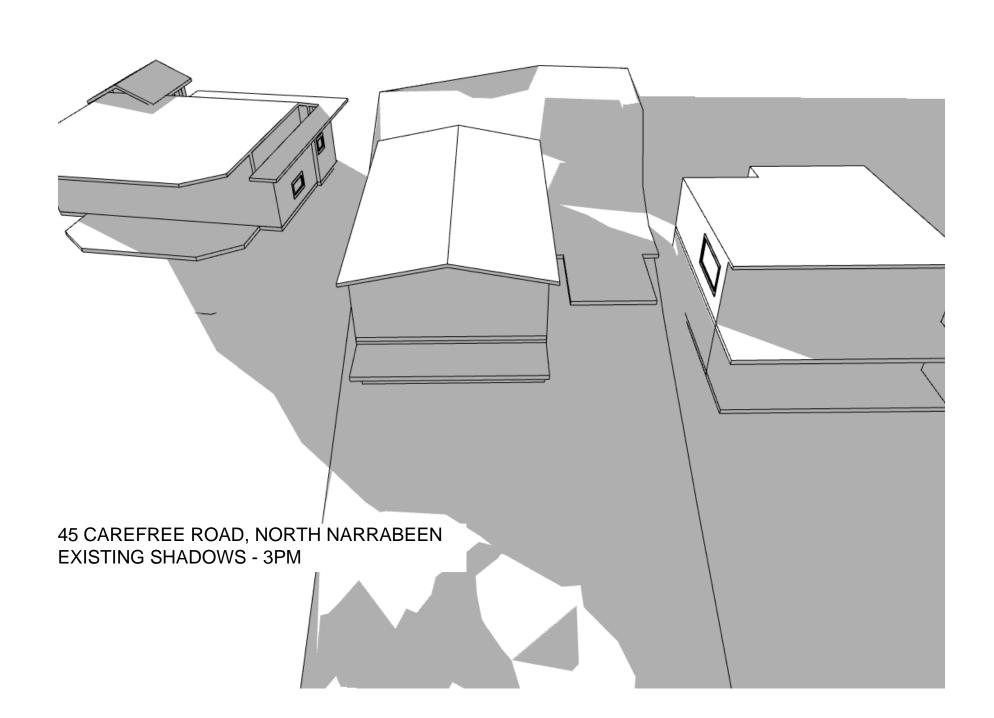

## ALTERATIONS AND ADDITIONS TO EXISTING RESIDENCE FOR ROBERT WARREN

AT
45 CAREFREE ROAD, NORTH NARRABEEN

SHADOW DIAGRAMS @ 3PM JUNE 21