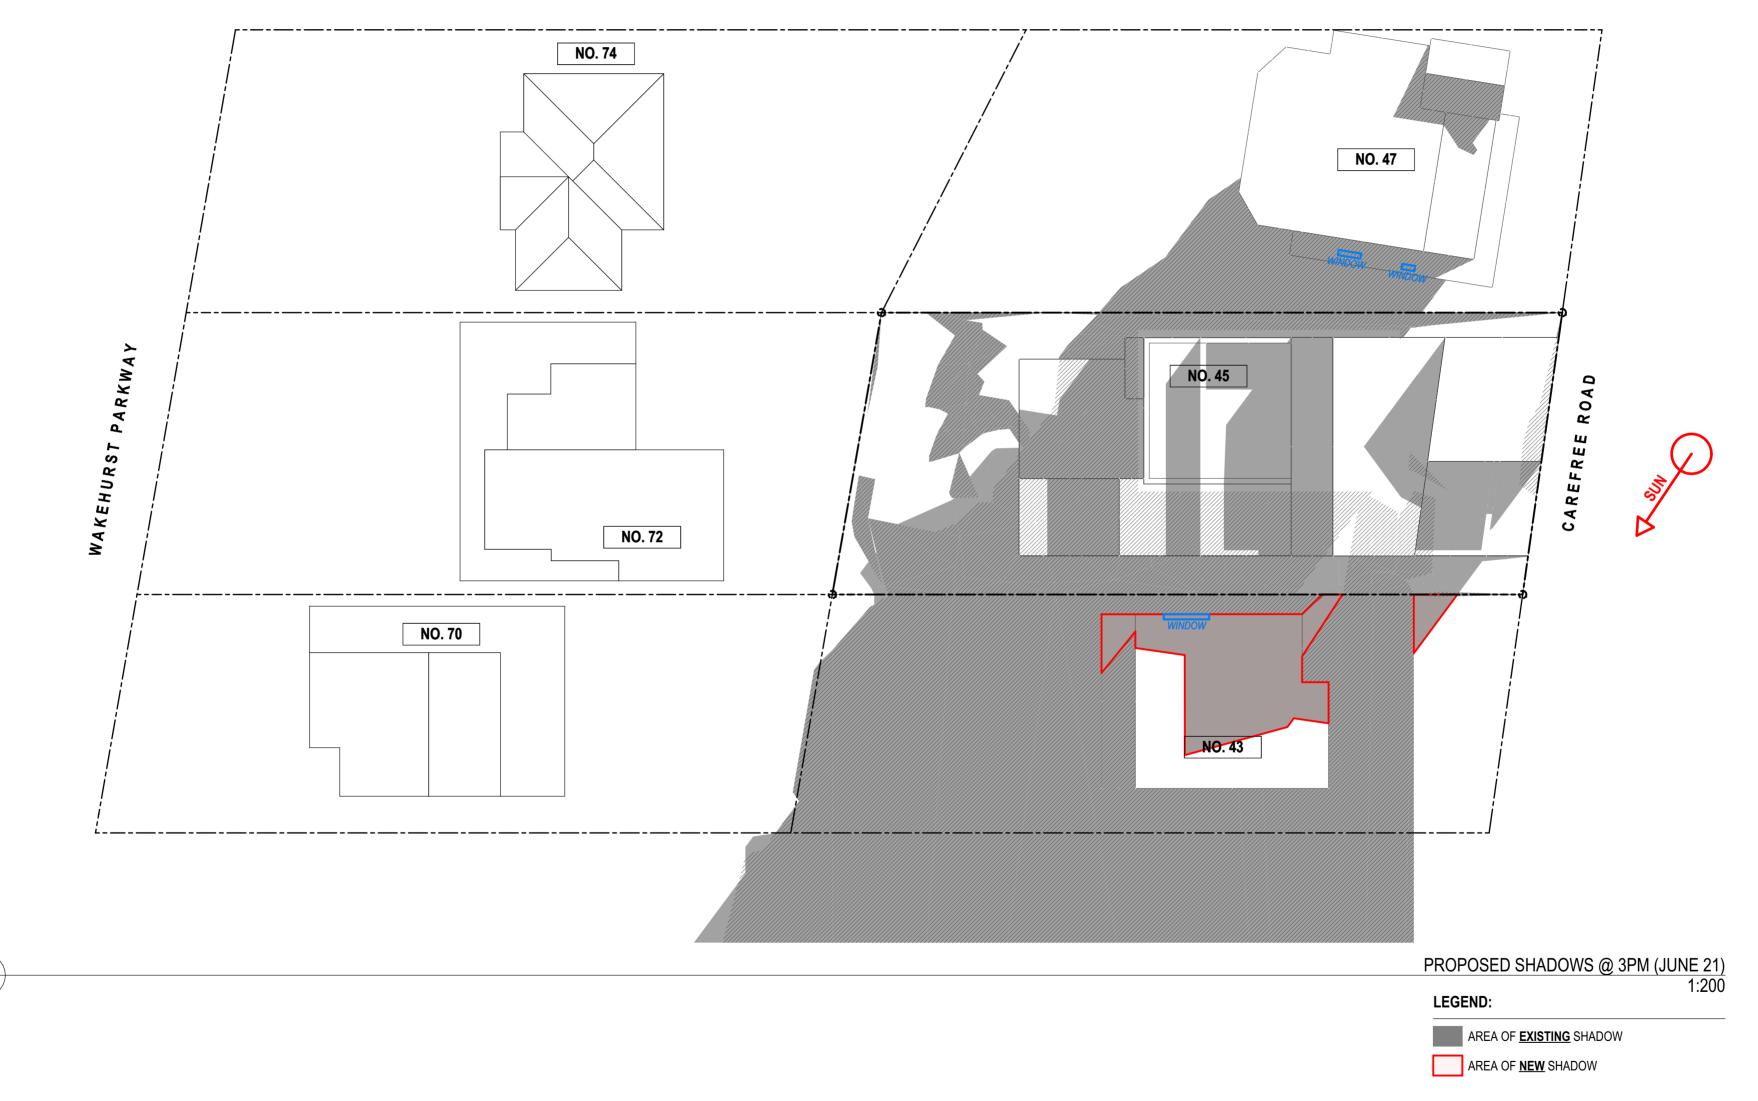

## ALTERATIONS AND ADDITIONS TO EXISTING RESIDENCE FOR ROBERT WARREN

AT
45 CAREFREE ROAD, NORTH NARRABEEN

SHADOW DIAGRAMS @ 3PM JUNE 21