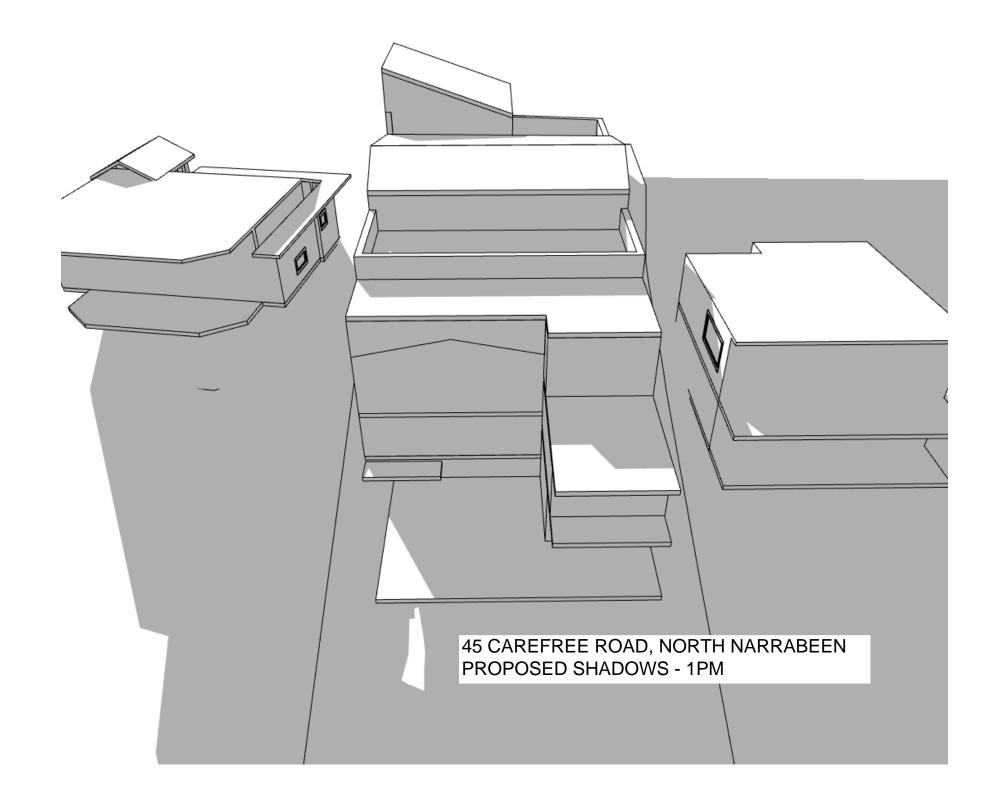

architect@hotmail.com
PHONE; 0488 945 047



## ALTERATIONS AND ADDITIONS TO EXISTING RESIDENCE FOR ROBERT WARREN AT

45 CAREFREE ROAD, NORTH NARRABEEN

S AND ADDITIONS TO

NG RESIDENCE

DBERT WARREN

SHADOW DIAGRAMS @ 9AM JUNE 21

|       |                 |          | PROJECT | DWG NO. | ISSUE |
|-------|-----------------|----------|---------|---------|-------|
| ISSUE | SCALE:<br>DATE: | 1:200@A2 | AKCF    | 1000    |       |













## ALTERATIONS AND ADDITIONS TO EXISTING RESIDENCE FOR ROBERT WARREN AT 45 CAREFREE ROAD, NORTH NARRABEEN

SHADOW DIAGRAMS @ 12PM JUNE 21

PROJECT DWG NO. ISSUIT SCALE: 1:200@A2 AKCF 1001









## ALTERATIONS AND ADDITIONS TO EXISTING RESIDENCE FOR ROBERT WARREN

AT
45 CAREFREE ROAD, NORTH NARRABEEN

SHADOW DIAGRAMS @ 3PM JUNE 21