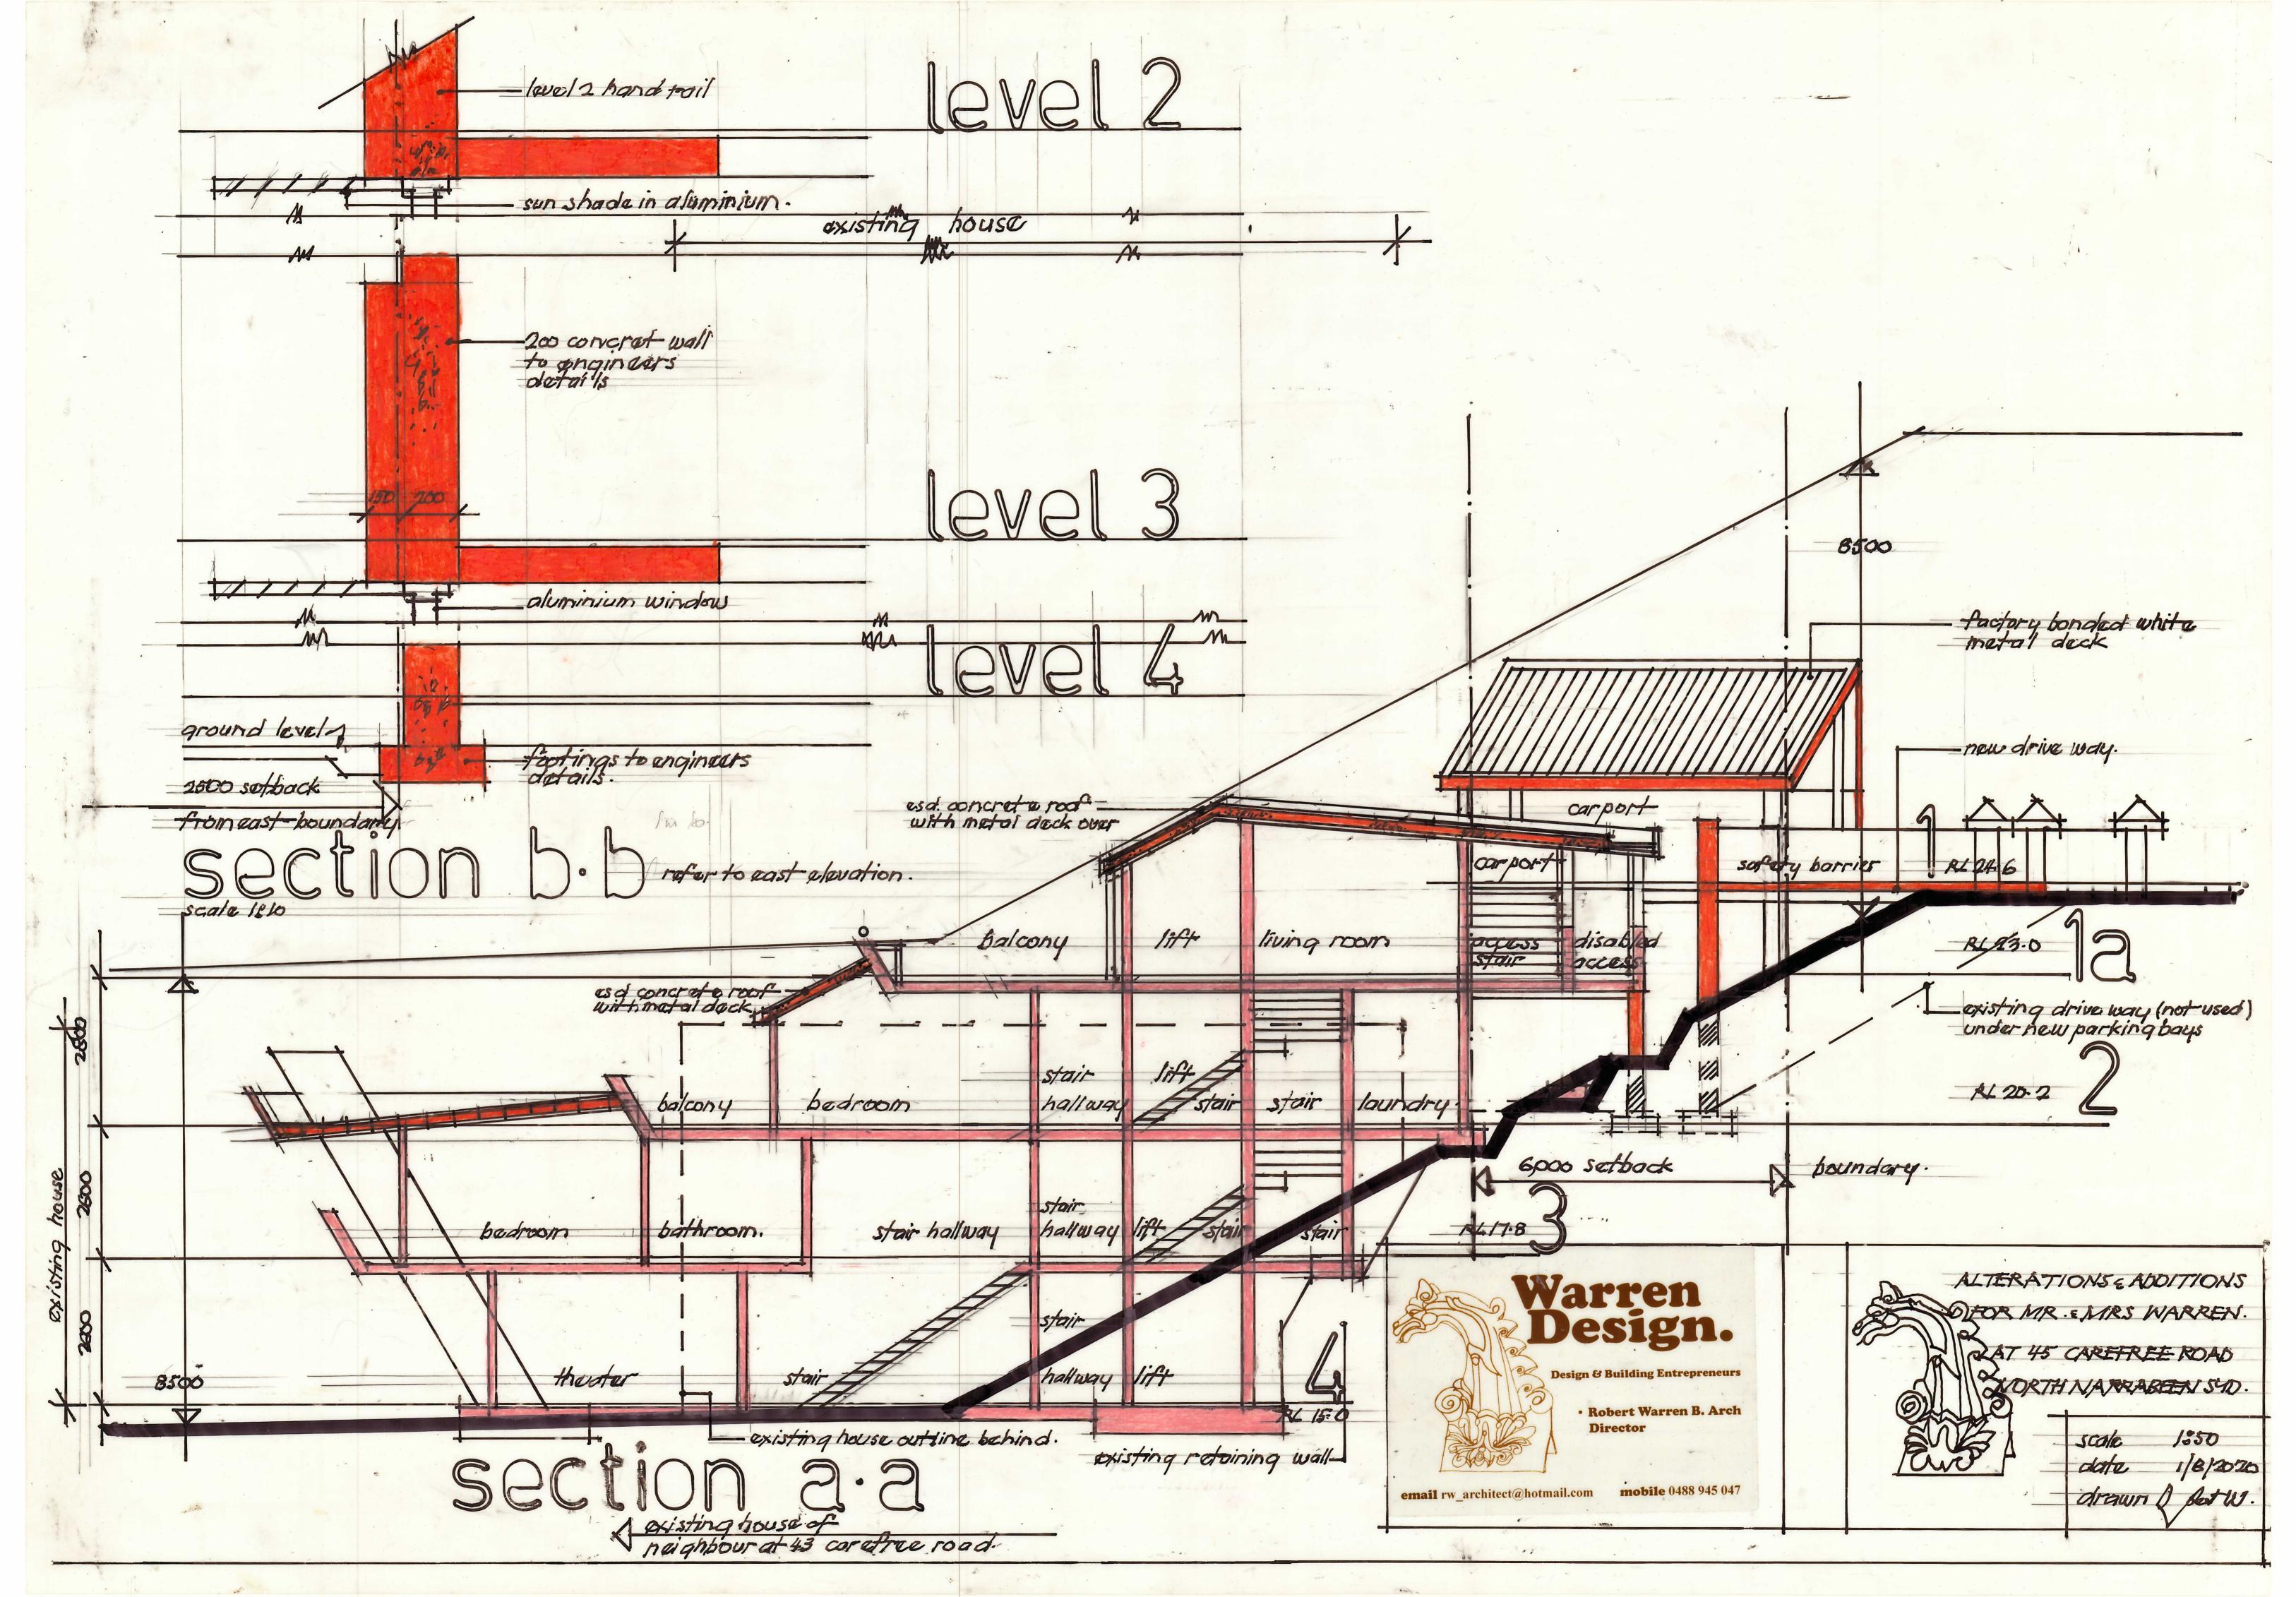

ALAN KEMPSTER ARCHITECTS PTY LTD 6 GOODCHAP STREET SURRY HILLS NSW 2010 PH (02) 9212 3242 Eadmin@akarchitects.com.au



Warren Design.

ROBERT WARREN (B.ARCH)
DIRECTOR
EMAIL; rw\_architect@hotmail.com
PHONE; 0488 945 047



## ALTERATIONS AND ADDITIONS TO EXISTING RESIDENCE FOR ROBERT WARREN AT

45 CAREFREE ROAD, NORTH NARRABEEN

S AND ADDITIONS TO

NG RESIDENCE

DBERT WARREN

SHADOW DIAGRAMS @ 9AM JUNE 21

|       |                 |          | PROJECT | DWG NO. | ISSUE |
|-------|-----------------|----------|---------|---------|-------|
| ISSUE | SCALE:<br>DATE: | 1:200@A2 | AKCF    | 1000    |       |













## ALTERATIONS AND ADDITIONS TO EXISTING RESIDENCE FOR ROBERT WARREN AT 45 CAREFREE ROAD, NORTH NARRABEEN

SHADOW DIAGRAMS @ 12PM JUNE 21

PROJECT DWG NO. ISSUIT SCALE