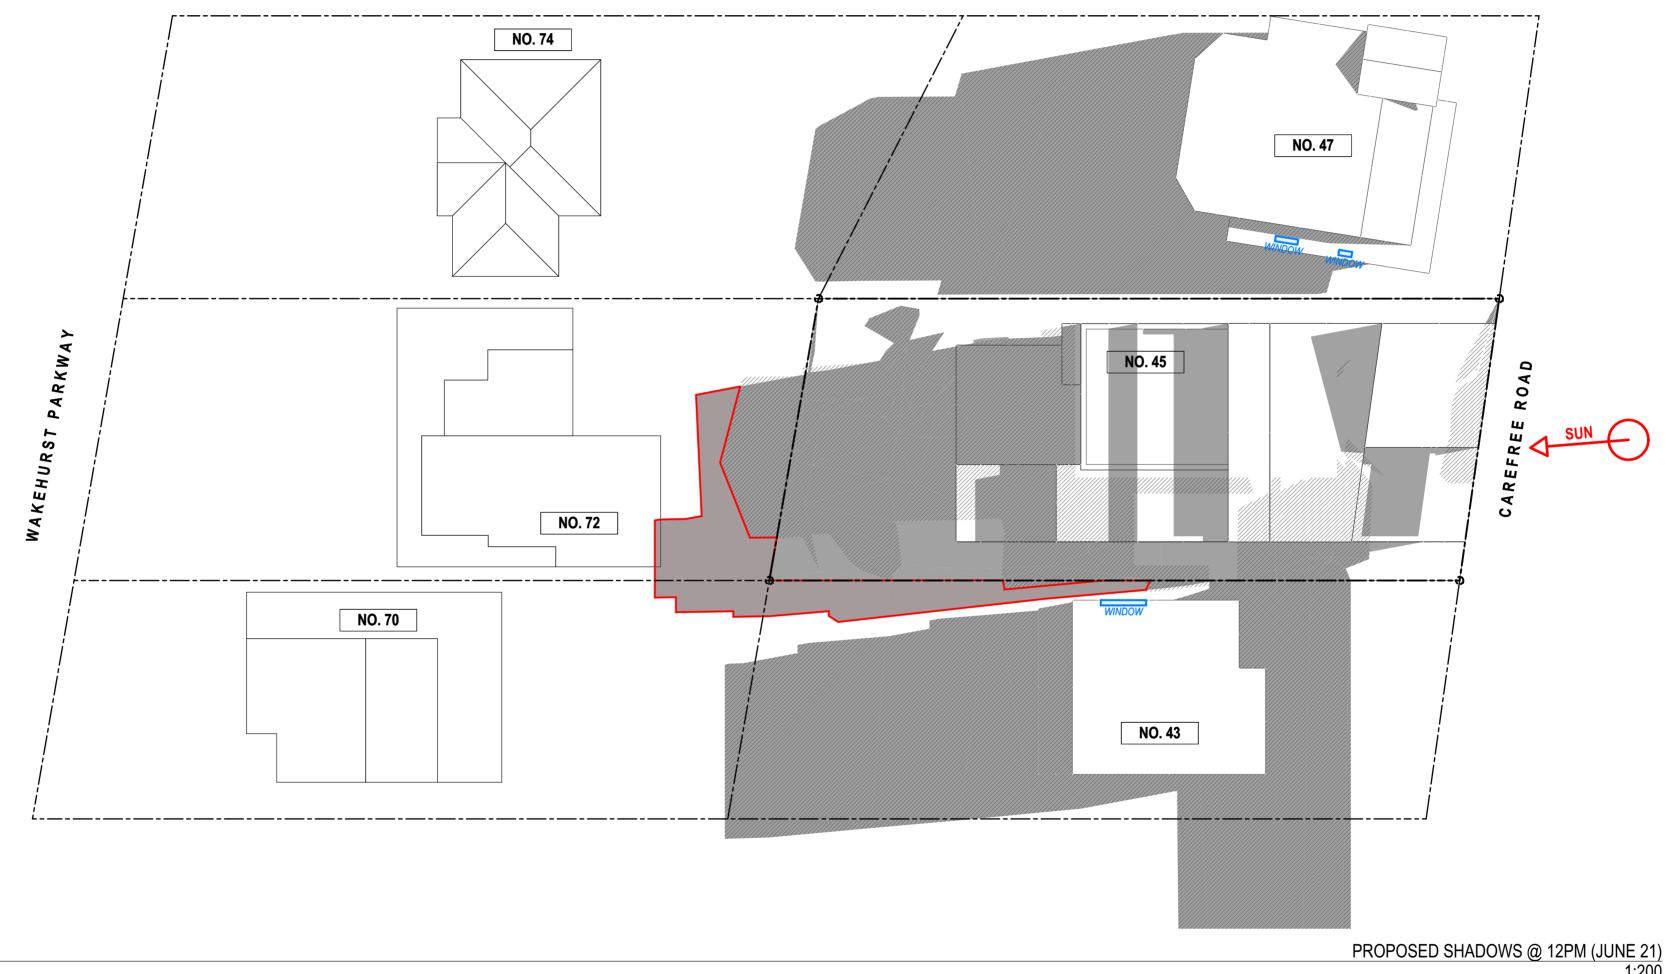

## ALTERATIONS AND ADDITIONS TO EXISTING RESIDENCE FOR ROBERT WARREN AT 45 CAREFREE ROAD, NORTH NARRABEEN

SHADOW DIAGRAMS @ 12PM JUNE 21

PROJECT DWG NO. ISSUIT SCALE: 1:200@A2 AKCF 1001