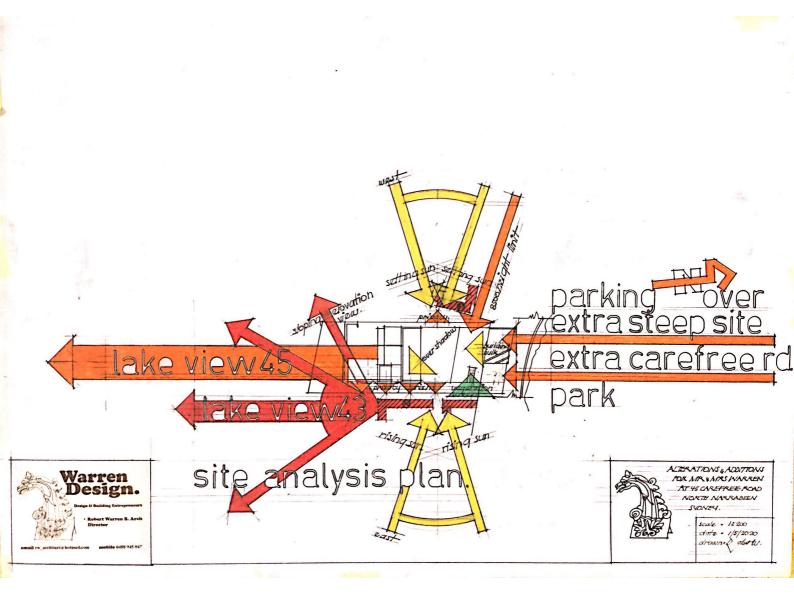

ALAN KEMPSTER ARCHITECTS PTY LTD 6 GOODCHAP STREET SURRY HILLS NSW 2010 PH (02) 9212 3242 Eadmin@akarchitects.com.au



Warren Design.

ROBERT WARREN (B.ARCH)
DIRECTOR
EMAIL; rw\_architect@hotmail.com
PHONE; 0488 945 047



## ALTERATIONS AND ADDITIONS TO EXISTING RESIDENCE FOR ROBERT WARREN AT

45 CAREFREE ROAD, NORTH NARRABEEN

S AND ADDITIONS TO

NG RESIDENCE

DBERT WARREN

SHADOW DIAGRAMS @ 9AM JUNE 21

|       |                 |          | PROJECT | DWG NO. | ISSUE |
|-------|-----------------|----------|---------|---------|-------|
| ISSUE | SCALE:<br>DATE: | 1:200@A2 | AKCF    | 1000    |       |













## ALTERATIONS AND ADDITIONS TO EXISTING RESIDENCE FOR ROBERT WARREN AT 45 CAREFREE ROAD, NORTH NARRABEEN

SHADOW DIAGRAMS @ 12PM JUNE 21

PROJECT DWG NO. ISSUIT SCALE: