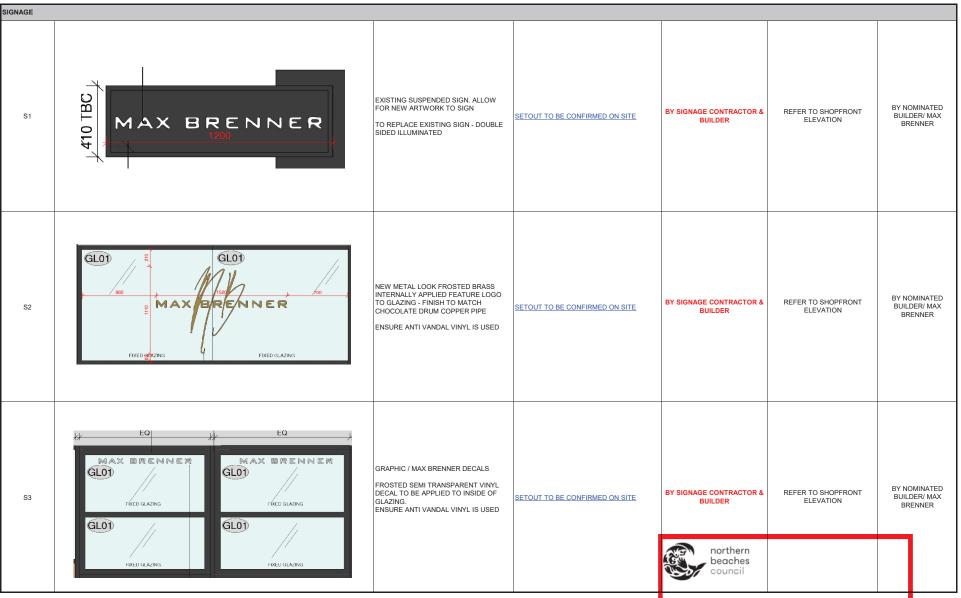

**MAX BRENNER** SHOP 11, MANLY WHARF, EAST ESPLANADE, MANLY NSW

A107

A3@1:25

| <b>S</b> 7 | FEATURE MENU BOARD<br>SIZE: 6240MM LONG                                                                                                                   | SETOUT TO BE CONFIRMED ON SITE | BY SIGNAGE CONTRACTOR & BUILDER | LOCATION:<br>REAR COUNTER WALL                                                                  | BY NOMINATED<br>SIGNAGE<br>CONTRACTOR<br>+ BUILDER             |
|------------|-----------------------------------------------------------------------------------------------------------------------------------------------------------|--------------------------------|---------------------------------|-------------------------------------------------------------------------------------------------|----------------------------------------------------------------|
| \$8        | BLACK VINYL APPLIED "CHOCOLATE THIS<br>WAY" WITH ARROW TO BE APPLIED TO<br>NEW COPPER PIPE TO ENTRY<br>CHOCOLATE DRUM PIPE                                | SETOUT TO BE CONFIRMED ON SITE | BY SIGNAGE CONTRACTOR           | LOCATION: CHOCOLATE DRUM PIPE  REFER TO SIGNAGE LOCATION PLAN.  REFER TO SIGNAGE LOCATION PLAN. | SIGNACTION<br>CONTACT: CHRIS<br>SINCLAIR<br>m + 61 418 273 172 |
| S9         | NEW FEATURE WALL GRAPHIC "FLORAL<br>PRINT" WITH "TM02" TIMBER PANELLING<br>BELOW. ALLOW FOR 20MM THICK "MT07"<br>METAL TRIM FROM CAP BETWEEN<br>FINISHES. | SETOUT TO BE CONFIRMED ON SITE | northern beaches                | REFER TO INTERNAL<br>ELEVATIONS                                                                 | BY NOMINATED<br>BUILDER/ MAX<br>BRENNER                        |

| \$10 |                                                                                                                                                                                                                                                                                                                                                                                                                                                                                                                                                                                                                                                                                                                                                                                                                                                                                                                                                                                                                                                                                                                                                                                                                                                                                                                                                                                                                                                                                                                                                                                                                                                                                                                                                                                                                                                                                                                                                                                                                                                                                                                                | NEW EXTERNAL GRADE FEATURE<br>PRALINE TIMBER FINISH PANELS TO<br>SHOPFRONT COLUMN TO BE TIMBER<br>LASER CUT IN FEATURE LOOK TIMBER. | SETOUT TO BE CONFIRMED ON SITE | DESIGN INTENT- BY JOINER | REFER TO SHOPFRONT<br>ELEVATIONS                   | BY NOMINATED<br>BUILDER/ MAX<br>BRENNER                        |
|------|--------------------------------------------------------------------------------------------------------------------------------------------------------------------------------------------------------------------------------------------------------------------------------------------------------------------------------------------------------------------------------------------------------------------------------------------------------------------------------------------------------------------------------------------------------------------------------------------------------------------------------------------------------------------------------------------------------------------------------------------------------------------------------------------------------------------------------------------------------------------------------------------------------------------------------------------------------------------------------------------------------------------------------------------------------------------------------------------------------------------------------------------------------------------------------------------------------------------------------------------------------------------------------------------------------------------------------------------------------------------------------------------------------------------------------------------------------------------------------------------------------------------------------------------------------------------------------------------------------------------------------------------------------------------------------------------------------------------------------------------------------------------------------------------------------------------------------------------------------------------------------------------------------------------------------------------------------------------------------------------------------------------------------------------------------------------------------------------------------------------------------|-------------------------------------------------------------------------------------------------------------------------------------|--------------------------------|--------------------------|----------------------------------------------------|----------------------------------------------------------------|
| S12  | DELIVERY CONTRACTOR OF THE PROPERTY OF THE PRO | NEW SINGLE SIDED WAY FINDING SIGNS<br>TO BE PIN FIXED TO NEW BAR AREA<br>BULKHEAD- REFER TO DETAIL A319                             | SETOUT TO BE CONFIRMED ON SITE | X2 OFF SIGN              | LOCATION:<br>TO SHOPFRONT- REFER TO<br>DETAIL A314 | SIGNACTION<br>CONTACT: CHRIS<br>SINCLAIR<br>m + 61 418 273 172 |
| \$14 | FOS)  EQ MAX EREM N E R  MO                                                                                                                                                                                                                                                                                                                                                                                                                                                                                                                                                                                                                                                                                                                                                                                                                                                                                                                                                                                                                                                                                                                                                                                                                                                                                                                                                                                                                                                                                                                                                                                                                                                                                                                                                                                                                                                                                                                                                                                                                                                                                                    | PIN FIXED LASER CUT LOGO<br>INTERNALLY ILLUMINATED HALO GLOW.                                                                       | SETOUT TO BE CONFIRMED ON SITE | BY SIGNAGE CONTRACTOR    | LOCATION:<br>REFER TO ELEVATIONS                   | SIGNACTION<br>CONTACT: CHRIS<br>SINCLAIR<br>m + 61 418 273 172 |