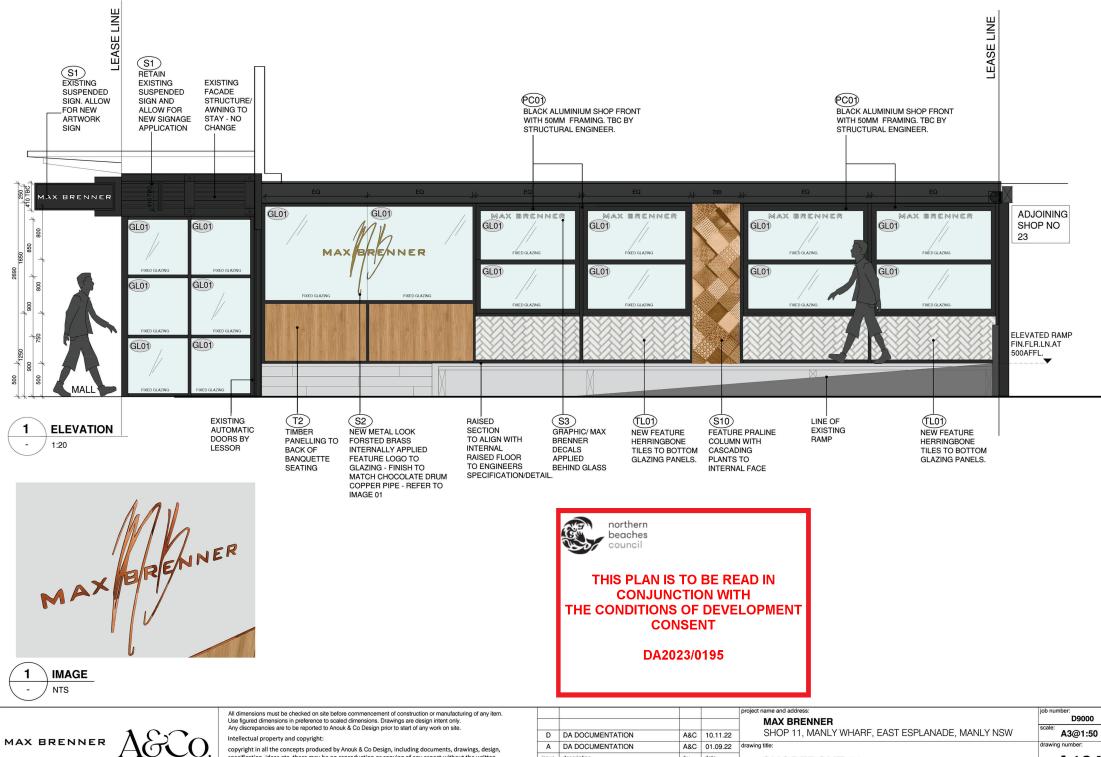

MAX BRENNER
SHOP 11, MANLY WHARF, EAST ESPLANADE, MANLY NSW
rawing title:

scale: A3@NTS
drawing number:
A002

LEASE AND LOCATION PLAN