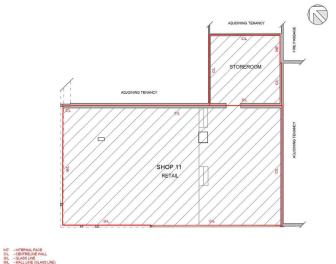

2 LEASE PLAN 01
- N.T.S

3 LEASE PLAN 02
N.T.S

4 LOCATION MAP

- N.T.S

MAX BRENNER ACCO.

All dimensions must be checked on site before commencement of construction or manufacturing of any item. Use figured dimensions in preference to scaled dimensions. Drawings are design intent only. Any discrepancies are to be reported to Anouk & Co Design prior to start of any work on site.

MAX BRENNER
SHOP 11, MANLY WHARF, EAST ESPLANADE, MANLY NSW
rawing title:

scale: A3@NTS
drawing number:
A002

LEASE AND LOCATION PLAN