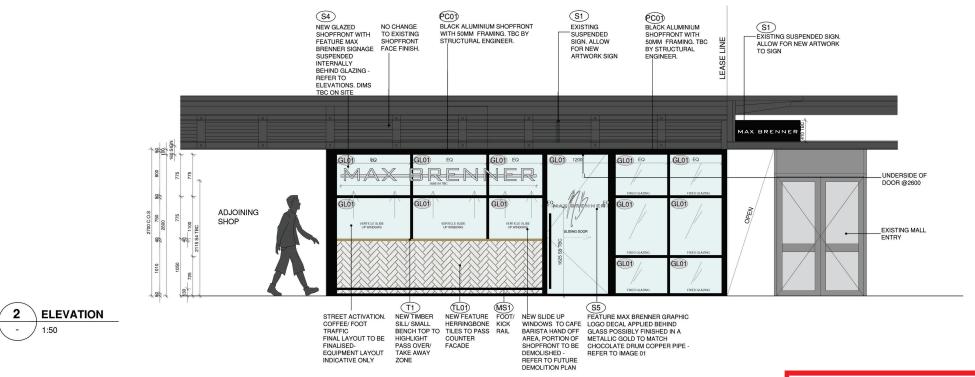

| oject name and address:                         | job number:     |
|-------------------------------------------------|-----------------|
| MAX BRENNER                                     | D9000           |
| SHOP 11, MANLY WHARF, EAST ESPLANADE, MANLY NSW | A3@1:50         |
| awing title:                                    | drawing number: |
| SHOPFRONT 02                                    | A105            |