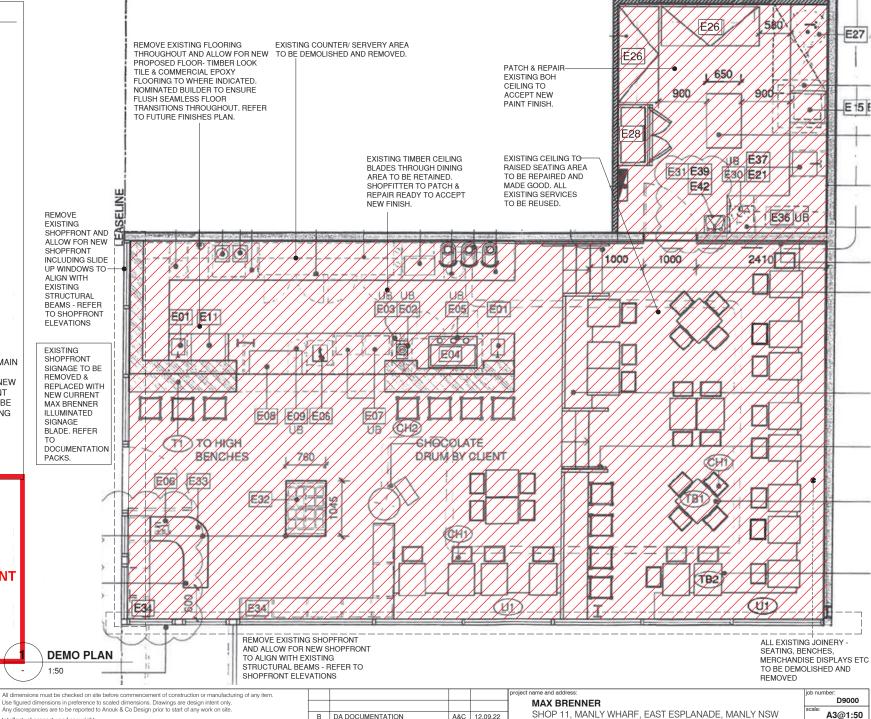

## **DEMOLITION LEGEND** READ IN CONJUNCTION WITH DRAWINGS AND SCHEDULES. RED HATCH DENOTES REMOVAL OF EXISTING INTERNAL JOINERY, FLOORING. EXTENT OF JOINERY AND FINISHES TO BE REMOVED AND ALLOW FOR PATCH AND REPAIR WHERE REQUIRED TO LOOK NEW AND ACCEPT NEW FINISH - REFER TO NEW PROPOSED FINISHES. 1. PROTECT AND MAKE GOOD ALL BASE **BUILDING WALLS DURING & FOLLOWING** PREPARE ALL SURFACES READY TO RECEIVE NEW WORKS EXISTING PARTITION/ DEMOLITION NOTES DEMOLISH ALL EXISTING PARTITIONS IF/ WHERE SHOWN PROTECT & MAKE GOOD ALL DURING/ FOLLOWING DEMOLITION ALLOW FOR REPAINT AND RE-SHEETING OF EXISTING PARTITIONS AND BASEBUILD SHEETING IF REQUIRED PREPARE ALL EXISTING PARTITIONS TO REMAIN READY TO RECEIVE NEW FINISHES ALLOW FOR NEW SHOPFRONT - REFER TO NEW PROPOSED SHOPFRONT FOR DESIGN INTENT EXISTING CEILING TO FRONT OF HOUSE TO BE RETAINED (BEAMS) PATCH & REPAIR EXISTING CEILING - MAKE GOOD TO ACCEPT NEW

CEILING TO RAISED SEATING AREA TO BE

THIS PLAN IS TO BE READ IN **CONJUNCTION WITH** THE CONDITIONS OF DEVELOPMENT CONSENT

DA2023/0195

UPGRADED BY LANDLORD.

northern beaches

All dimensions must be checked on site before commencement of construction or manufacturing of any item. Use figured dimensions in preference to scaled dimensions. Drawings are design intent only.

| В     | DA DOCUMENTATION | A&C | 12.09.22 |    |
|-------|------------------|-----|----------|----|
| Α     | DA DOCUMENTATION | A&C | 01.09.22 | dr |
| issue | description      | by  | date     |    |
| an    | nendment         |     |          |    |

A3@1:50

**DEMOLITION PLAN** 

All dimensions must be checked on site before commencement of construction or manufacturing of any item. Use figured dimensions in preference to scaled dimensions. Drawings are design intent only Any discrepancies are to be reported to Anouk & Co Design prior to start of any work on site