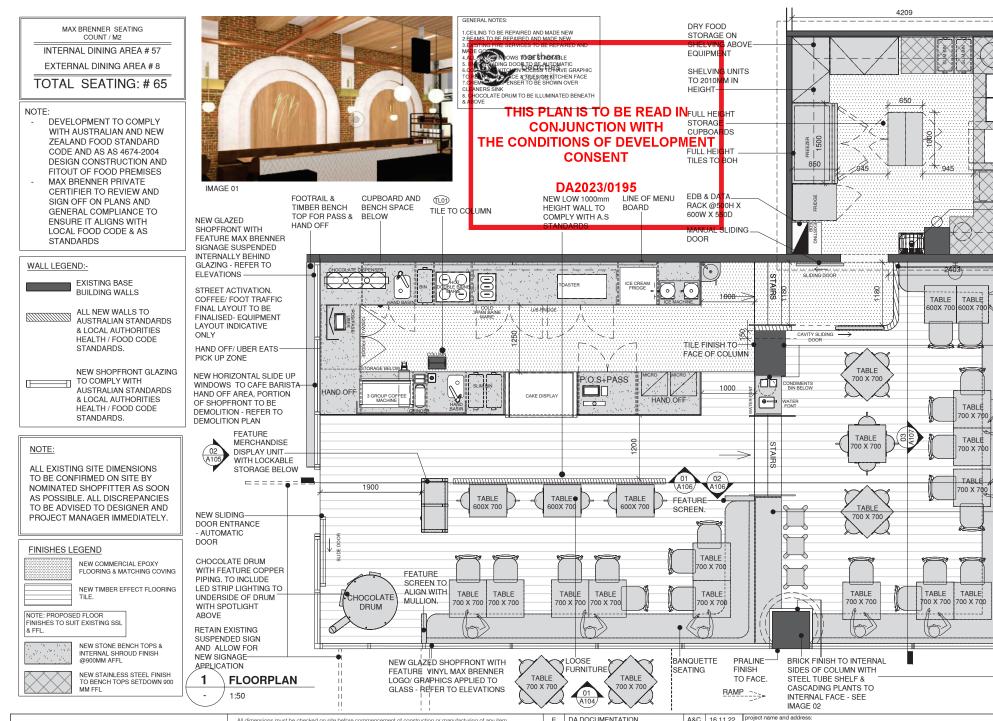

DA DOCUMENTATION A&C 16.11.22 DA DOCUMENTATION A&C 27.09.22 DA DOCUMENTATION A&C 12.09.22 DA DOCUMENTATION A&C 01.09.22 issue description by date PROPOSED FLOOR PLAN amendment

**MAX BRENNER** SHOP 11, MANLY WHARF, EAST ESPLANADE, MANLY NSW

A3@1:50

D9000

IMAGE 02

HEIGHT UNDER

(NEIGHBOURING

CONFIRM HEIGHT

ON SITE OF HOT

STAIRS 1450 +-