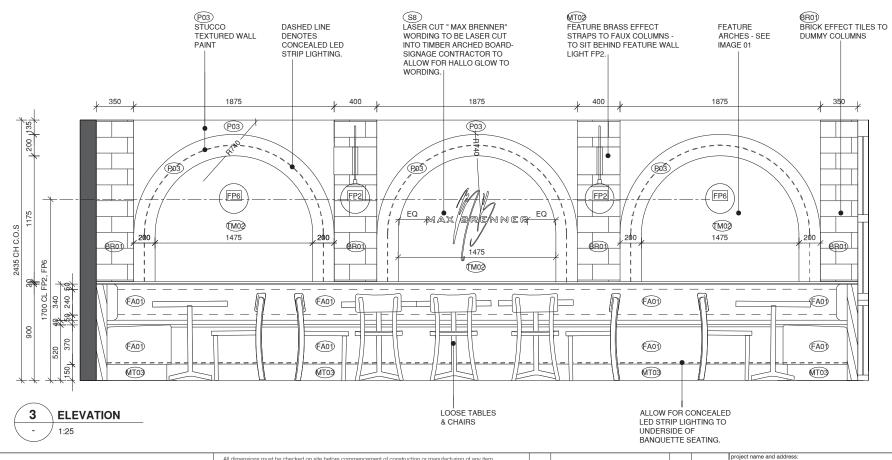

## **DEMOLITION LEGEND** READ IN CONJUNCTION WITH DRAWINGS AND SCHEDULES. RED HATCH DENOTES REMOVAL OF EXISTING INTERNAL JOINERY, FLOORING. EXTENT OF JOINERY AND FINISHES TO BE REMOVED AND ALLOW FOR PATCH AND REPAIR WHERE REQUIRED TO LOOK NEW AND ACCEPT NEW FINISH - REFER TO NEW PROPOSED FINISHES. 1. PROTECT AND MAKE GOOD ALL BASE **BUILDING WALLS DURING & FOLLOWING** PREPARE ALL SURFACES READY TO RECEIVE NEW WORKS EXISTING PARTITION/ DEMOLITION NOTES DEMOLISH ALL EXISTING PARTITIONS IF/ WHERE SHOWN PROTECT & MAKE GOOD ALL DURING/ FOLLOWING DEMOLITION ALLOW FOR REPAINT AND RE-SHEETING OF EXISTING PARTITIONS AND BASEBUILD SHEETING IF REQUIRED PREPARE ALL EXISTING PARTITIONS TO REMAIN READY TO RECEIVE NEW FINISHES ALLOW FOR NEW SHOPFRONT - REFER TO NEW PROPOSED SHOPFRONT FOR DESIGN INTENT EXISTING CEILING TO FRONT OF HOUSE TO BE RETAINED (BEAMS) PATCH & REPAIR EXISTING CEILING - MAKE GOOD TO ACCEPT NEW

CEILING TO RAISED SEATING AREA TO BE

THIS PLAN IS TO BE READ IN **CONJUNCTION WITH** THE CONDITIONS OF DEVELOPMENT CONSENT

DA2023/0195

UPGRADED BY LANDLORD.

northern beaches

All dimensions must be checked on site before commencement of construction or manufacturing of any item. Use figured dimensions in preference to scaled dimensions. Drawings are design intent only.

CHEMICAL

DISPENSER

NEW FULL

WALL WITH

GRAPHIC &

**PANELLING** 

**FURTHER BY** 

DESIGNED TO

INCLUDE A

FEATURE

**GRAPHIC** WRAPPING

LOOSE

01

FURNITURE

NEW BENCH

LED STRIP

LIGHTING TO

UNDERSIDE

SEATING WITH

FLUTED GLASS

AND CONCEALED

**EXISTING COLUMN** 

TO BE BOXED OUT

150MM AND TO BE

AROUND COLUMN

**DUMMY WALL TO** 

INCORPORATE FEATURE ARCHES

- REFER TO IMAGE

**FEATURE** 

TIMBER

SINK

OVER CLEANERS

HEIGHT CURVED

PASS

(NEIGHBOURING

A101

|       |                  |     |          | project name and address:  |
|-------|------------------|-----|----------|----------------------------|
|       |                  |     |          | MAX BRENNER                |
|       |                  |     |          | SHOP 11, MANLY WHARF, EAST |
| Α     | DA DOCUMENTATION | A&C | 01.09.22 | drawing title:             |
| issue | description      | by  | date     | INTERNAL ELEVATION 03      |
| an    | nendment         |     |          |                            |