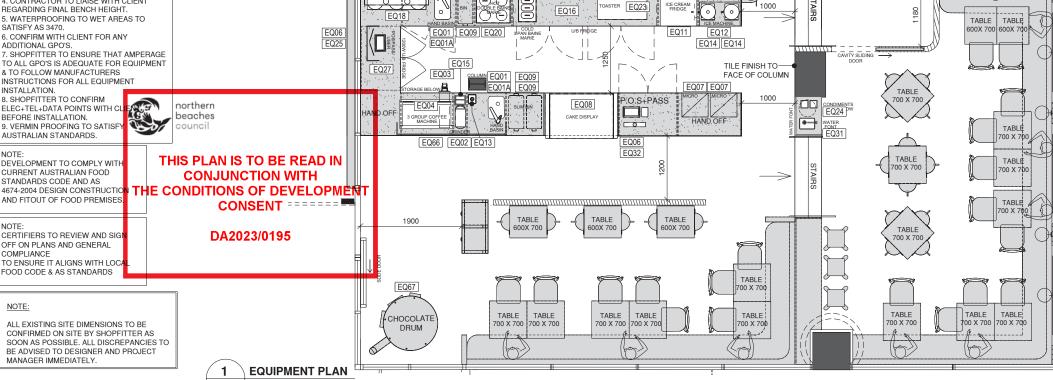

## GENERAL NOTE: KITCHEN/ EQUIPMENT CONSULTANT/ STAINLESS STEEL CONTRACTOR TO PROVIDE FINAL LAYOUT TBC - NOTE ALL HAND BASINS TO BE POSITIONED 5 METERS AWAY FROM ANY FOOD HANDLING. ALL SPECS TO COMPLY WITH A.S STANDARDS, BCA REQUIREMENTS AND LOCAL FOOD CODES GENERAL NOTE: ALL EQUIPMENT TO BE FREESTANDING ON BENCHES. CONTRACTOR TO CONFIRM IF RAISED FLOOR OR ALTERNATIVE PROVISIONS ARE REQUIRED -PLINTH TO CHASE AND RUN SERVICES THROUGHOUT. SKIRTING AND COVING TO COMPLY WITH A.S STANDARDS. 1. ALLOW FOR PROVISIONS FOR DATA / **POWER** 2. ALL EQUIPMENT / SPECS SHOWN INDICATIVELY. FINAL SPECS TO BE REVIEWED & APPROVED BY **CLIENT** 3. ALLOW DIMENSIONS TO SUIT EQUIPMENT. 4. CONTRACTOR TO LIAISE WITH CLIENT REGARDING FINAL BENCH HEIGHT. 5. WATERPROOFING TO WET AREAS TO SATISFY AS 3470.

6. CONFIRM WITH CLIENT FOR ANY

& TO FOLLOW MANUFACTURERS

ELEC+TEL+DATA POINTS WITH CI

9. VERMIN PROOFING TO SATISF

DEVELOPMENT TO COMPLY WITH

AND FITOUT OF FOOD PREMISES.

CERTIFIERS TO REVIEW AND SIG

TO ENSURE IT ALIGNS WITH LOCA FOOD CODE & AS STANDARDS

ALL EXISTING SITE DIMENSIONS TO BE

CONFIRMED ON SITE BY SHOPFITTER AS SOON AS POSSIBLE. ALL DISCREPANCIES TO BE ADVISED TO DESIGNER AND PROJECT

OFF ON PLANS AND GENERAL

COMPLIANCE

NOTE:

**CURRENT AUSTRALIAN FOOD** 

STANDARDS CODE AND AS

8. SHOPFITTER TO CONFIRM

BEFORE INSTALLATION.

AUSTRALIAN STANDARDS.

INSTRUCTIONS FOR ALL EQUIPMENT

7. SHOPFITTER TO ENSURE THAT AMPERAGE

TO ALL GPO'S IS ADEQUATE FOR EQUIPMENT

ADDITIONAL GPO'S.

INSTALLATION.

2

EQ30

MANAGER IMMEDIATELY.

All dimensions must be checked on site before commencement of construction or manufacturing of any item. Use figured dimensions in preference to scaled dimensions. Drawings are design intent only Any discrepancies are to be reported to Anouk & Co Design prior to start of any work on site