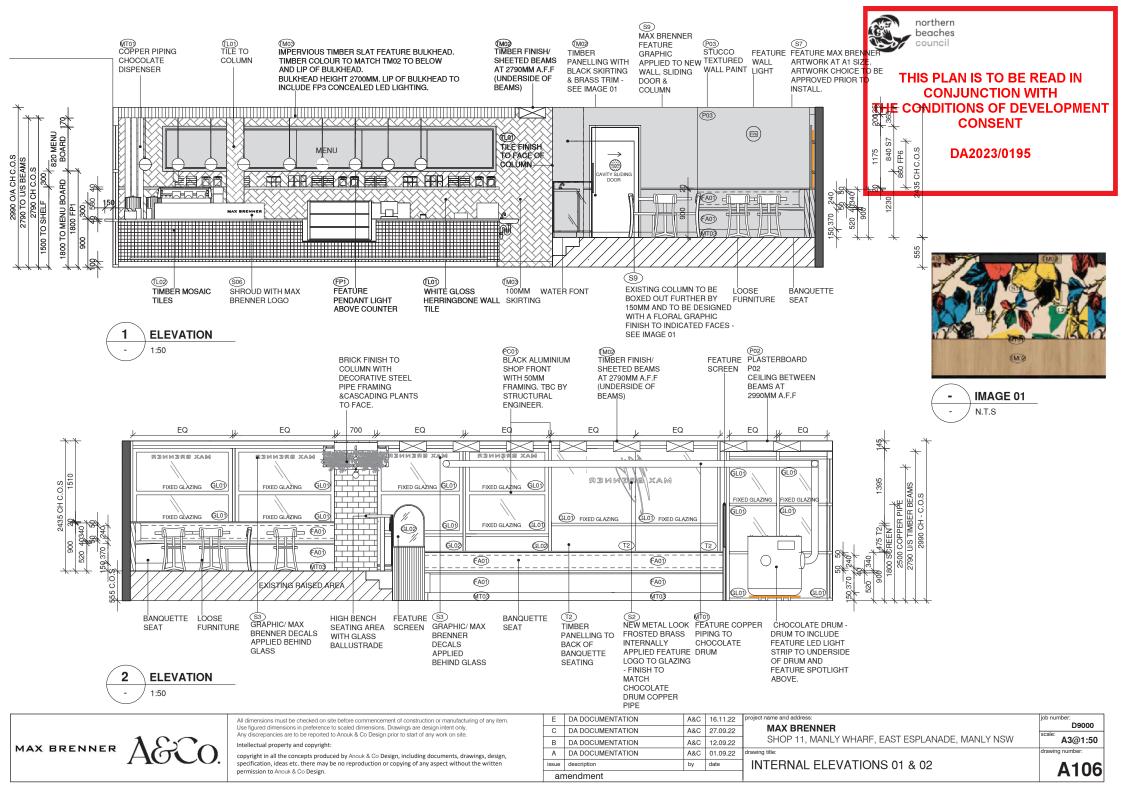

**MAX BRENNER** SHOP 11, MANLY WHARF, EAST ESPLANADE, MANLY NSW

A107

A3@1:25

| <b>S</b> 7 | FEATURE MENU BOARD<br>SIZE: 6240MM LONG                                                                                                                   | SETOUT TO BE CONFIRMED ON SITE | BY SIGNAGE CONTRACTOR & BUILDER | LOCATION:<br>REAR COUNTER WALL                                                                  | BY NOMINATED<br>SIGNAGE<br>CONTRACTOR<br>+ BUILDER             |
|------------|-----------------------------------------------------------------------------------------------------------------------------------------------------------|--------------------------------|---------------------------------|-------------------------------------------------------------------------------------------------|----------------------------------------------------------------|
| \$8        | BLACK VINYL APPLIED "CHOCOLATE THIS<br>WAY" WITH ARROW TO BE APPLIED TO<br>NEW COPPER PIPE TO ENTRY<br>CHOCOLATE DRUM PIPE                                | SETOUT TO BE CONFIRMED ON SITE | BY SIGNAGE CONTRACTOR           | LOCATION: CHOCOLATE DRUM PIPE  REFER TO SIGNAGE LOCATION PLAN.  REFER TO SIGNAGE LOCATION PLAN. | SIGNACTION<br>CONTACT: CHRIS<br>SINCLAIR<br>m + 61 418 273 172 |
| S9         | NEW FEATURE WALL GRAPHIC "FLORAL<br>PRINT" WITH "TM02" TIMBER PANELLING<br>BELOW. ALLOW FOR 20MM THICK "MT07"<br>METAL TRIM FROM CAP BETWEEN<br>FINISHES. | SETOUT TO BE CONFIRMED ON SITE | northern beaches                | REFER TO INTERNAL<br>ELEVATIONS                                                                 | BY NOMINATED<br>BUILDER/ MAX<br>BRENNER                        |