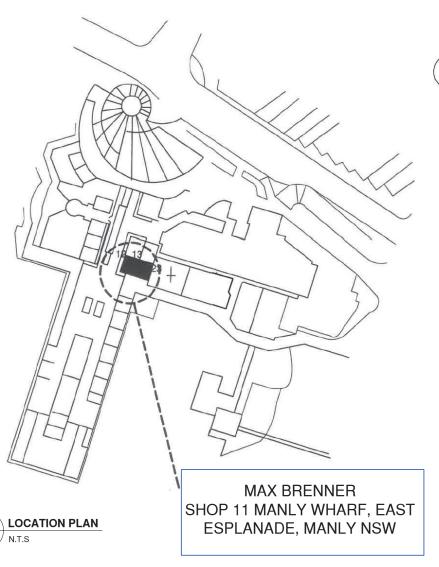

2 LEASE PLAN 01
- N.T.S

3 LEASE PLAN 02
N.T.S

4 LOCATION MAP

- N.T.S

MAX BRENNER ACCO.

All dimensions must be checked on site before commencement of construction or manufacturing of any item. Use figured dimensions in preference to scaled dimensions. Drawings are design intent only. Any discrepancies are to be reported to Anouk & Co Design prior to start of any work on site.

MAX BRENNER
SHOP 11, MANLY WHARF, EAST ESPLANADE, MANLY NSW
rawing title:

scale: A3@NTS
drawing number:
A002

LEASE AND LOCATION PLAN