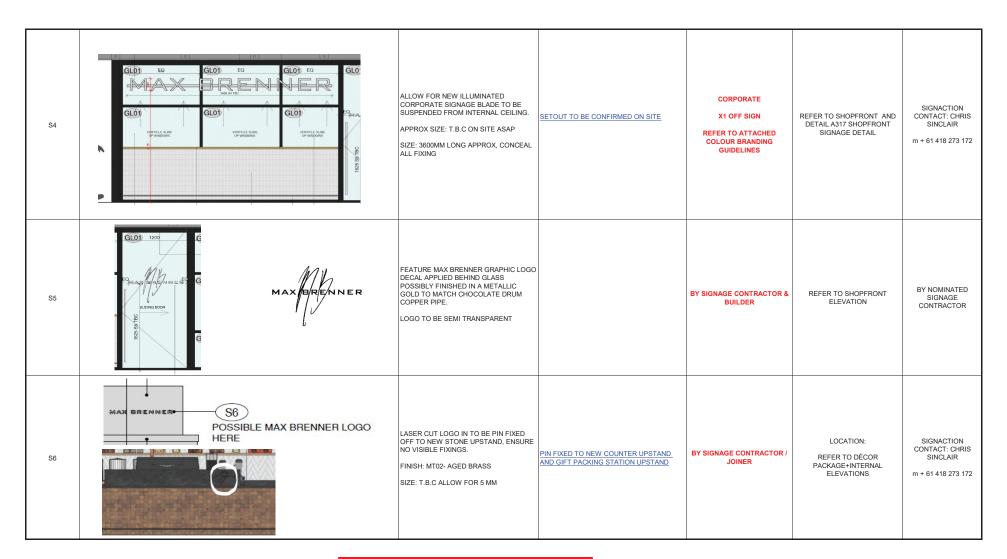

**MAX BRENNER** SHOP 11, MANLY WHARF, EAST ESPLANADE, MANLY NSW

A107

A3@1:25

| <b>S</b> 7 | FEATURE MENU BOARD<br>SIZE: 6240MM LONG                                                                                                                   | SETOUT TO BE CONFIRMED ON SITE | BY SIGNAGE CONTRACTOR & BUILDER | LOCATION:<br>REAR COUNTER WALL                                                                  | BY NOMINATED<br>SIGNAGE<br>CONTRACTOR<br>+ BUILDER             |
|------------|-----------------------------------------------------------------------------------------------------------------------------------------------------------|--------------------------------|---------------------------------|-------------------------------------------------------------------------------------------------|----------------------------------------------------------------|
| \$8        | BLACK VINYL APPLIED "CHOCOLATE THIS<br>WAY" WITH ARROW TO BE APPLIED TO<br>NEW COPPER PIPE TO ENTRY<br>CHOCOLATE DRUM PIPE                                | SETOUT TO BE CONFIRMED ON SITE | BY SIGNAGE CONTRACTOR           | LOCATION: CHOCOLATE DRUM PIPE  REFER TO SIGNAGE LOCATION PLAN.  REFER TO SIGNAGE LOCATION PLAN. | SIGNACTION<br>CONTACT: CHRIS<br>SINCLAIR<br>m + 61 418 273 172 |
| S9         | NEW FEATURE WALL GRAPHIC "FLORAL<br>PRINT" WITH "TM02" TIMBER PANELLING<br>BELOW. ALLOW FOR 20MM THICK "MT07"<br>METAL TRIM FROM CAP BETWEEN<br>FINISHES. | SETOUT TO BE CONFIRMED ON SITE | northern beaches                | REFER TO INTERNAL<br>ELEVATIONS                                                                 | BY NOMINATED<br>BUILDER/ MAX<br>BRENNER                        |

| \$10 |                                                                                                                                                                                                                                                                                                                                                                                                                                                                                                                                                                                                                                                                                                                                                                                                                                                                                                                                                                                                                                                                                                                                                                                                                                                                                                                                                                                                                                                                                                                                                                                                                                                                                                                                                                                                                                                                                                                                                                                                                                                                                                                                | NEW EXTERNAL GRADE FEATURE<br>PRALINE TIMBER FINISH PANELS TO<br>SHOPFRONT COLUMN TO BE TIMBER<br>LASER CUT IN FEATURE LOOK TIMBER. | SETOUT TO BE CONFIRMED ON SITE | DESIGN INTENT- BY JOINER | REFER TO SHOPFRONT<br>ELEVATIONS                   | BY NOMINATED<br>BUILDER/ MAX<br>BRENNER                        |
|------|--------------------------------------------------------------------------------------------------------------------------------------------------------------------------------------------------------------------------------------------------------------------------------------------------------------------------------------------------------------------------------------------------------------------------------------------------------------------------------------------------------------------------------------------------------------------------------------------------------------------------------------------------------------------------------------------------------------------------------------------------------------------------------------------------------------------------------------------------------------------------------------------------------------------------------------------------------------------------------------------------------------------------------------------------------------------------------------------------------------------------------------------------------------------------------------------------------------------------------------------------------------------------------------------------------------------------------------------------------------------------------------------------------------------------------------------------------------------------------------------------------------------------------------------------------------------------------------------------------------------------------------------------------------------------------------------------------------------------------------------------------------------------------------------------------------------------------------------------------------------------------------------------------------------------------------------------------------------------------------------------------------------------------------------------------------------------------------------------------------------------------|-------------------------------------------------------------------------------------------------------------------------------------|--------------------------------|--------------------------|----------------------------------------------------|----------------------------------------------------------------|
| S12  | DELIVERY CONTRACTOR OF THE PROPERTY OF THE PRO | NEW SINGLE SIDED WAY FINDING SIGNS<br>TO BE PIN FIXED TO NEW BAR AREA<br>BULKHEAD- REFER TO DETAIL A319                             | SETOUT TO BE CONFIRMED ON SITE | X2 OFF SIGN              | LOCATION:<br>TO SHOPFRONT- REFER TO<br>DETAIL A314 | SIGNACTION<br>CONTACT: CHRIS<br>SINCLAIR<br>m + 61 418 273 172 |
| \$14 | FOS)  EQ MAX EREM N E R  MO                                                                                                                                                                                                                                                                                                                                                                                                                                                                                                                                                                                                                                                                                                                                                                                                                                                                                                                                                                                                                                                                                                                                                                                                                                                                                                                                                                                                                                                                                                                                                                                                                                                                                                                                                                                                                                                                                                                                                                                                                                                                                                    | PIN FIXED LASER CUT LOGO<br>INTERNALLY ILLUMINATED HALO GLOW.                                                                       | SETOUT TO BE CONFIRMED ON SITE | BY SIGNAGE CONTRACTOR    | LOCATION:<br>REFER TO ELEVATIONS                   | SIGNACTION<br>CONTACT: CHRIS<br>SINCLAIR<br>m + 61 418 273 172 |