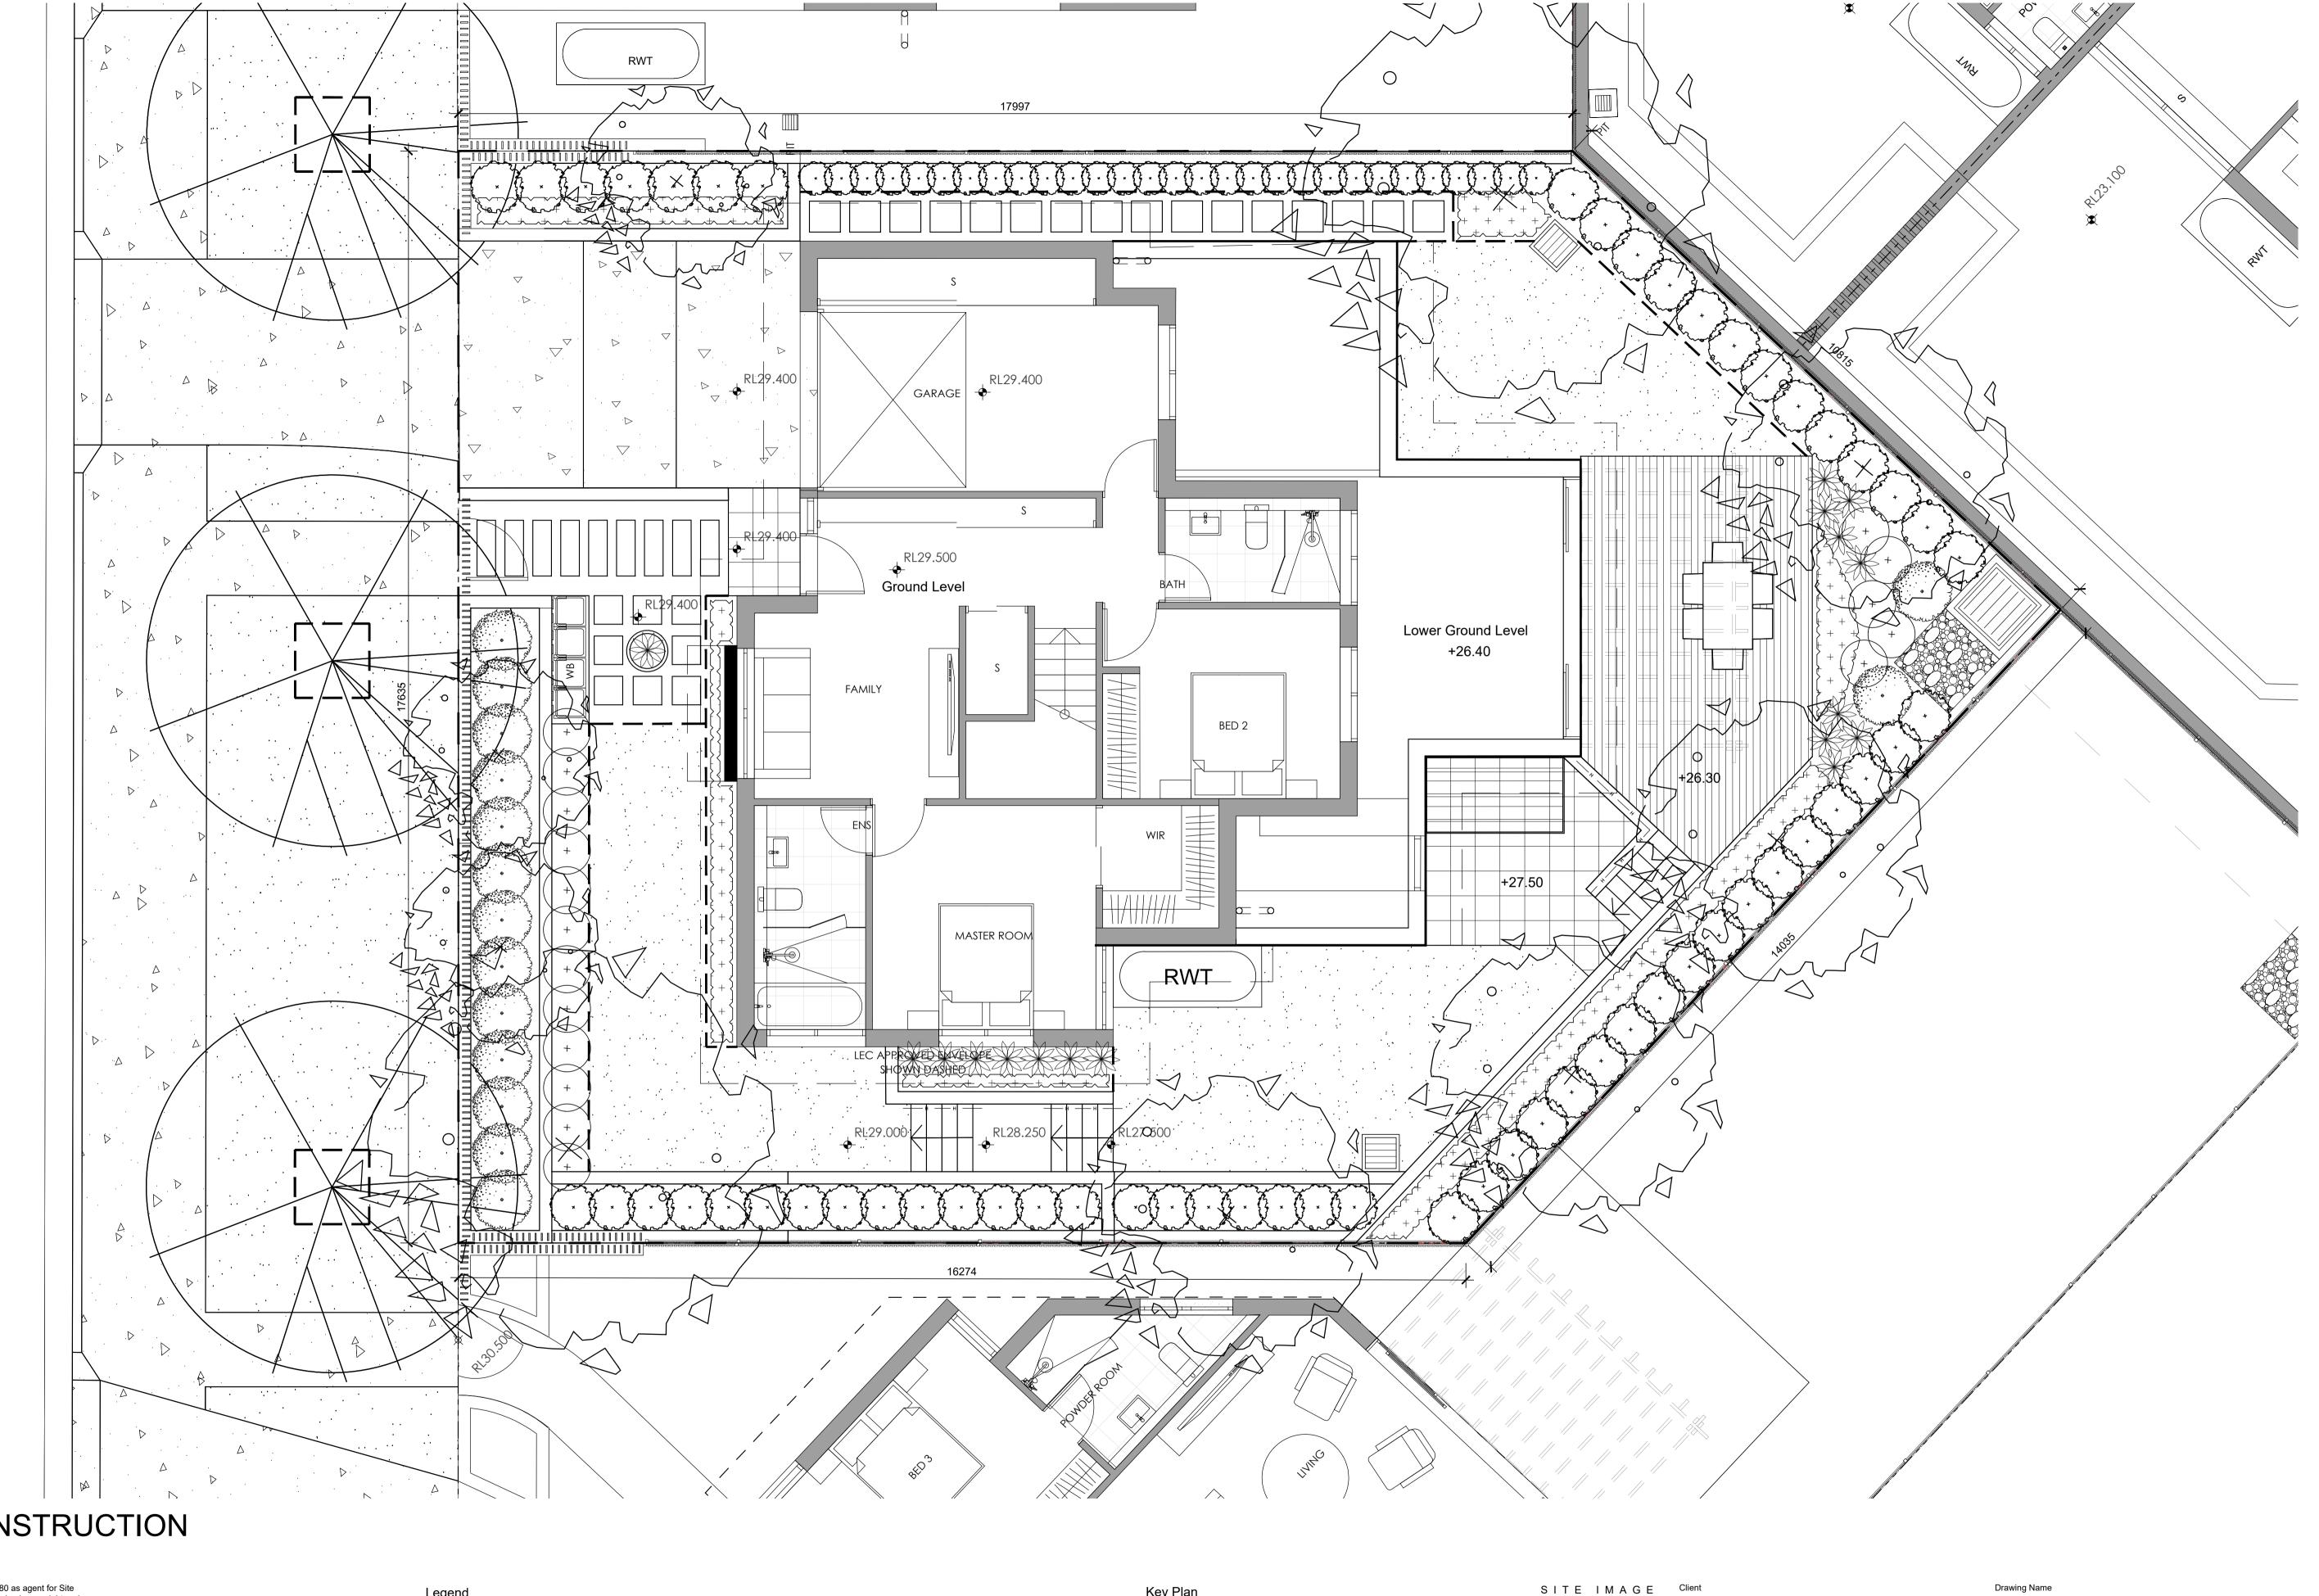

A For Approval

Issue Revision Description

PH RS 18.10.2021

Existing tree to be removed - Refer Arborist report Shrub and accent planting

Legend

Mail box

Key Plan

Landscape Architects Level 1, 3-5 Baptist Street Redfern NSW 2016 Australia Tel: (61 2) 8332 5600 Fax: (61 2) 9698 2877

www.siteimage.com.au

SKYCORP AUSTRALIA

**Proposed Dwellings** 10 Fern Creek Road Warriewood

**Drawing Name** Landscape Plan - Lot 3

DEVELOPMENT APPLICATION

Job Number Drawing Number SS21-4780

102 A