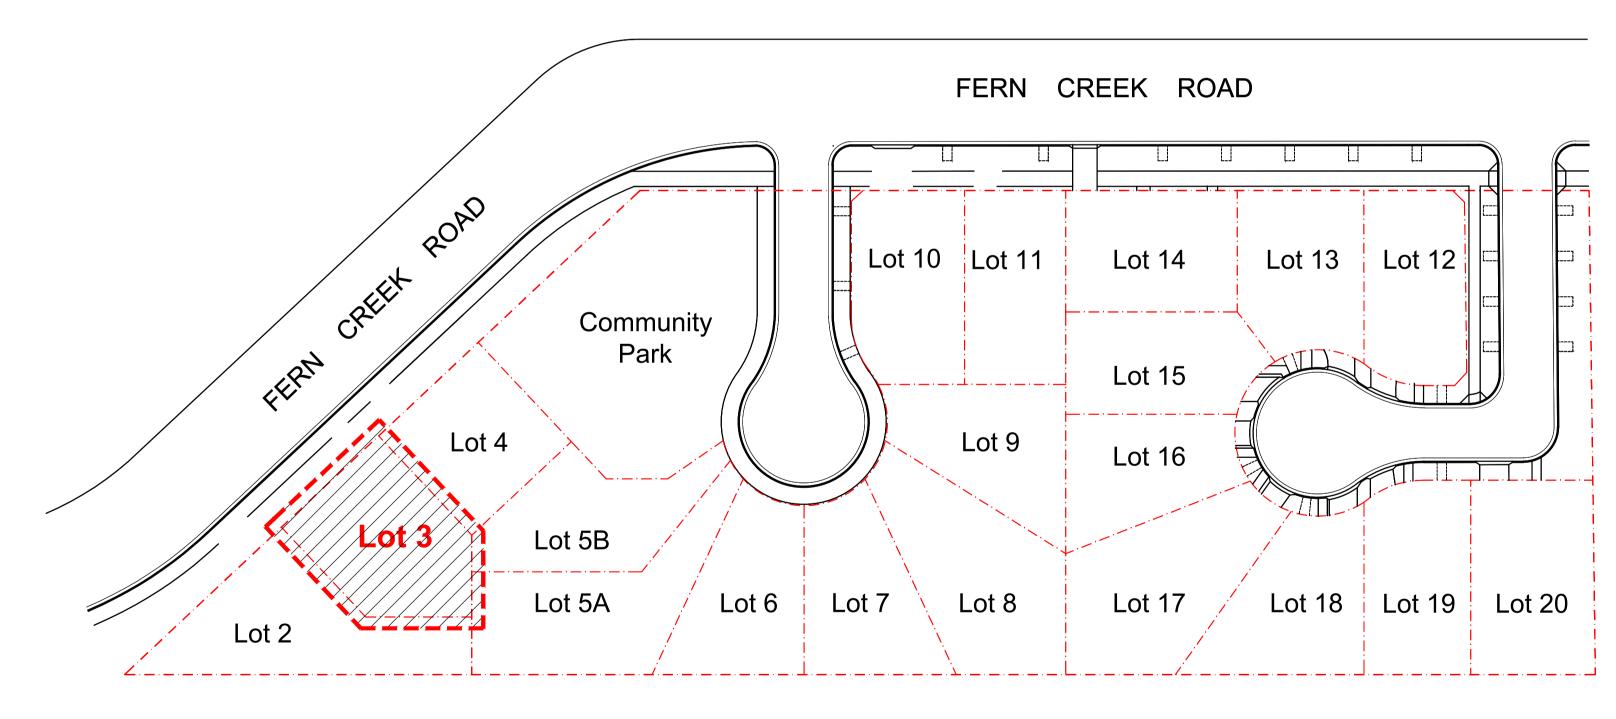

# Proposed Dwellings Lot 3, 10 Fern Creek Road Warriewood

# Landscape Development Application

### **DRAWINGS**

| DWG NO.           | DRAWING TITLE                                                                           | SCALE                |
|-------------------|-----------------------------------------------------------------------------------------|----------------------|
| 002               | COVER SHEET                                                                             | N/A                  |
| 102<br>302<br>402 | LANDSCAPE PLAN - Lot 3 LANDSCAPE HARDSCAPE PLAN - Lot 3 LANDSCAPE PLANTING PLAN - Lot 3 | 1:50<br>1:50<br>1:50 |
| 502               | LANDSCAPE SPECIFICATION & DETAILS - Lot 3                                               | AS SHOWN             |



Key Plan | 1:500

## NOT FOR CONSTRUCTION

© 2021 Site Image (NSW) Pty Ltd ABN 44 801 262 380 as agent for Site Image NSW Partnership. All rights reserved. This drawing is copyright and shall not be reproduced or copied in any form or by any means (graphic, electronic or mechanical including photocopy) without the written permission of Site Image (NSW) Pty Ltd Any license, expressed or implied, to use this document for any purpose what so ever is restricted to the terms of the written agreement between Site Image (NSW) Pty Ltd and the instructing

The contractor shall check and verify all work on site (including work by others) before commencing the landscape installation. Any discrepancies are to be reported to the Project Manager or Landscape Architect prior to commencing work. Do not