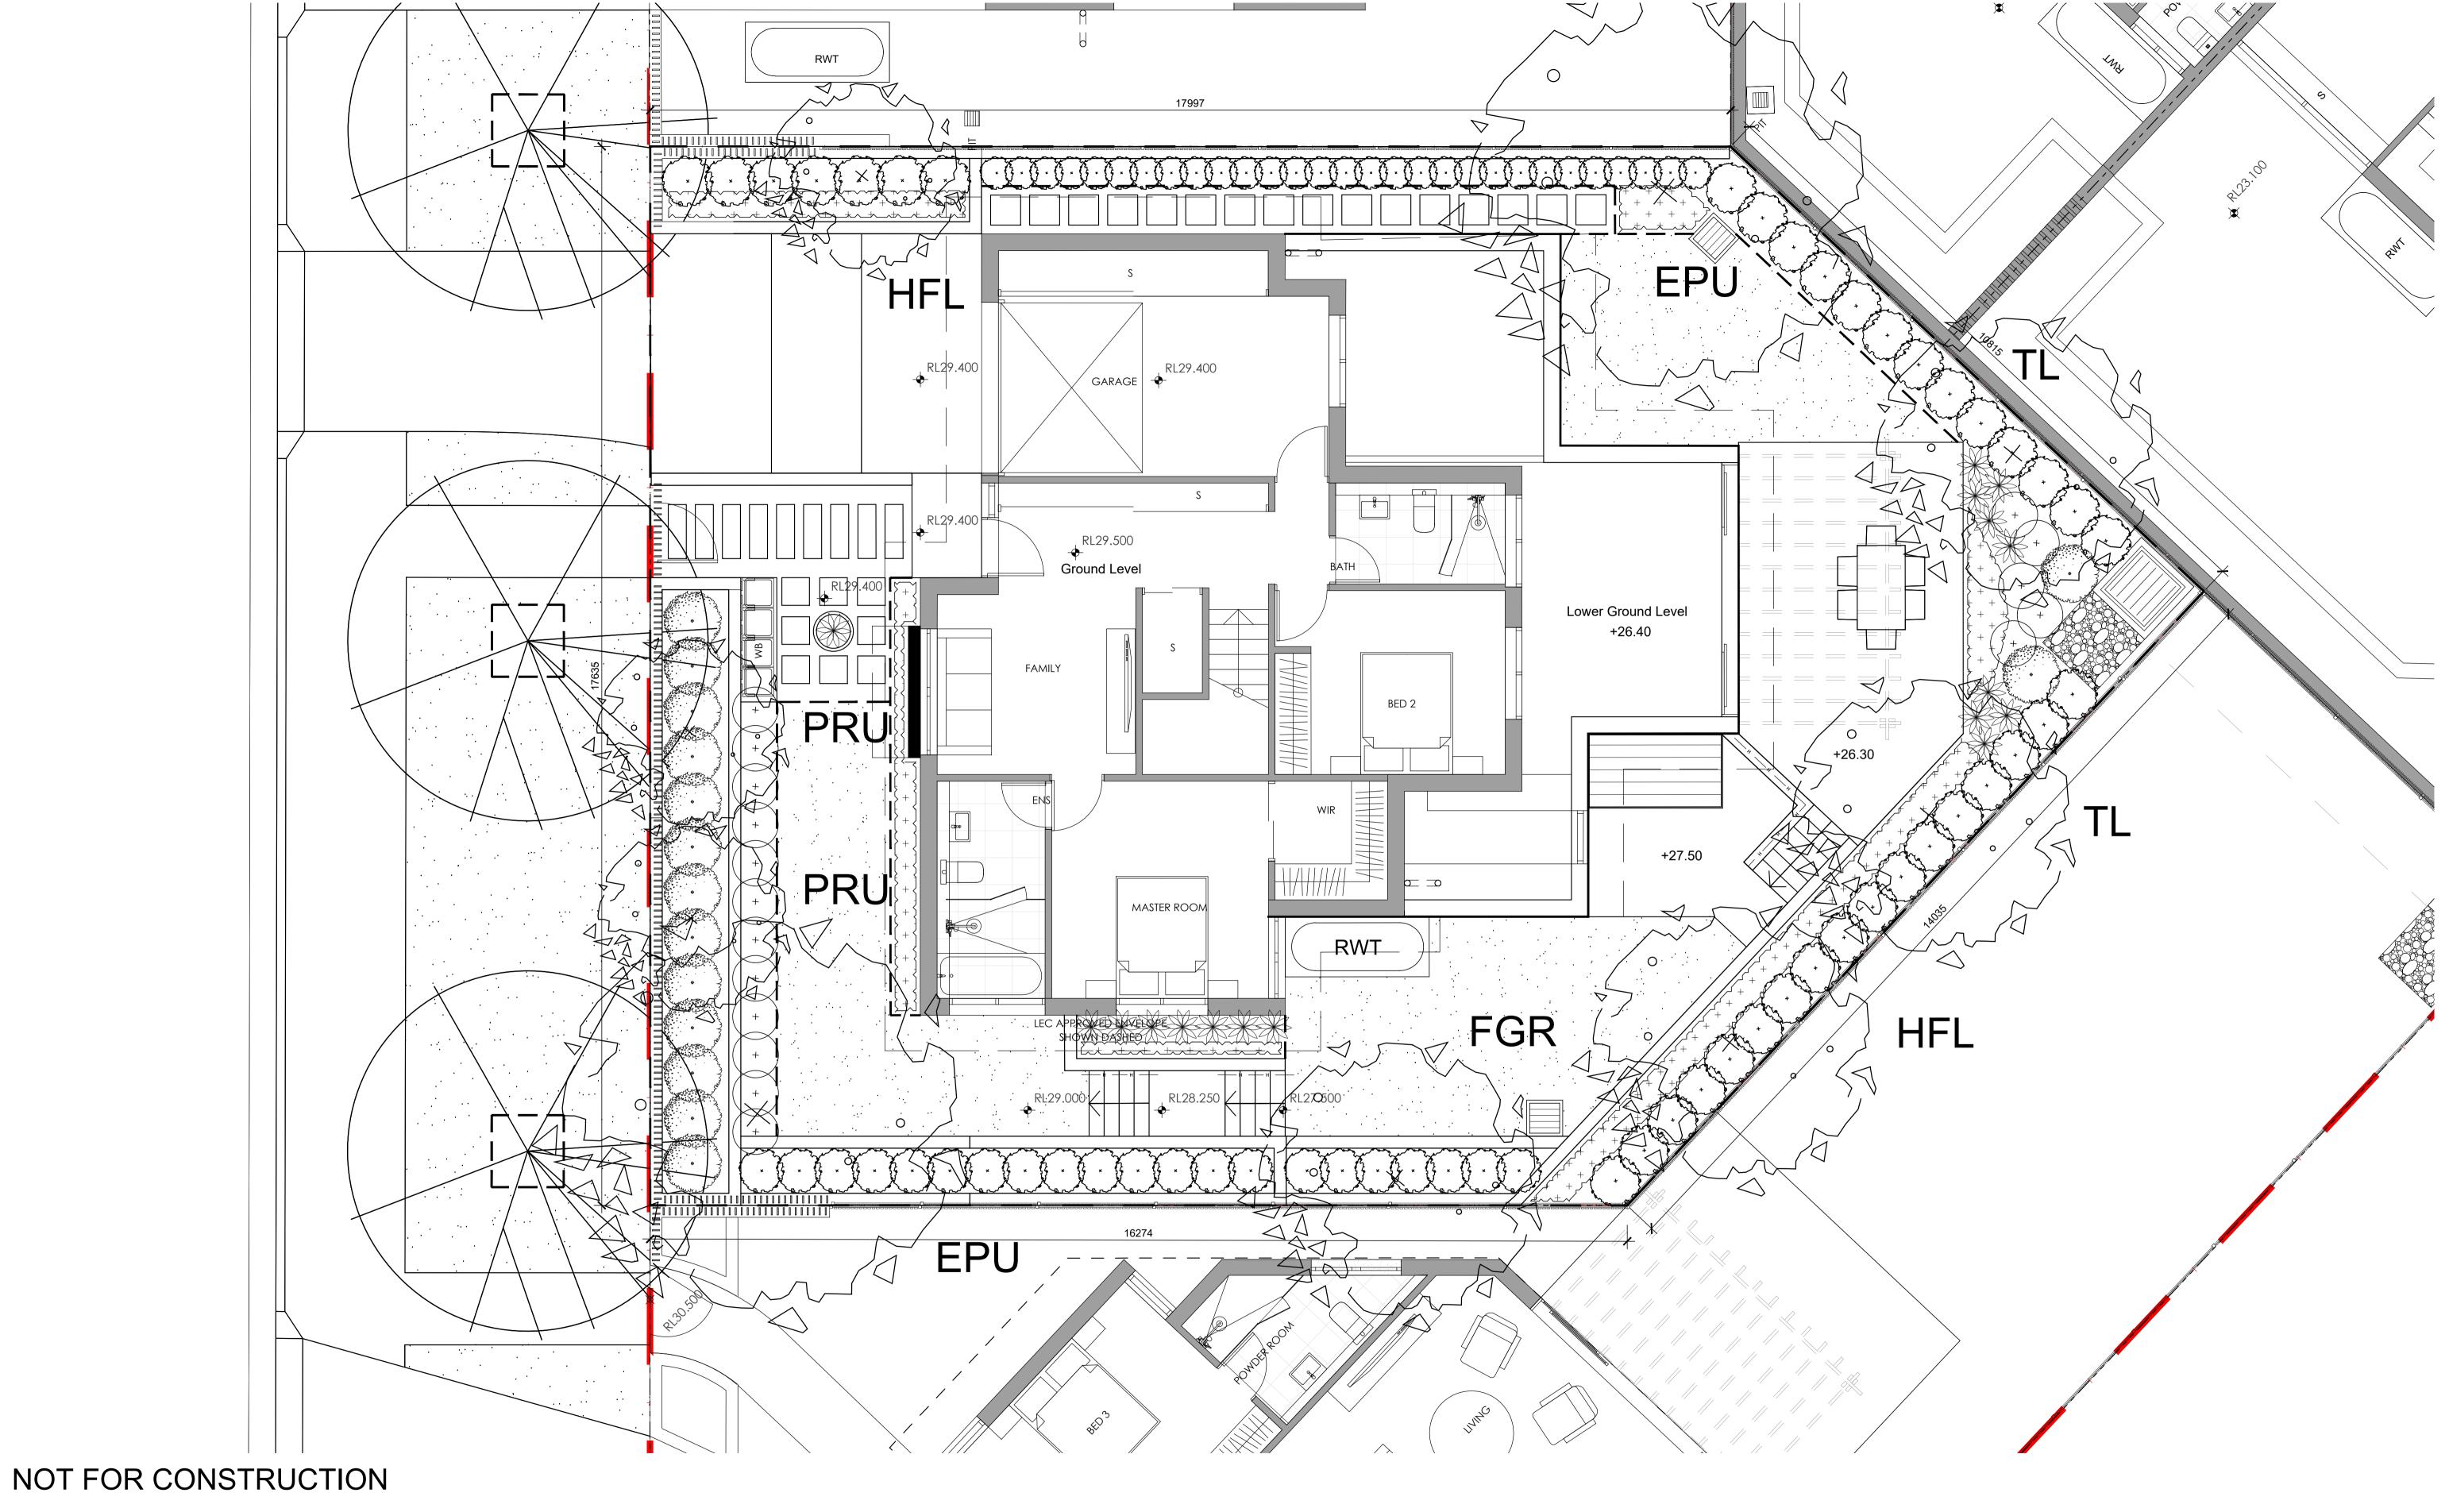

A For Approval

Issue Revision Description

PH RS 18.10.2021

Existing tree to be removed - Refer Arborist report Shrub and accent planting

Legend

Mail box

Key Plan

Landscape Architects Level 1, 3-5 Baptist Street Redfern NSW 2016 Australia Tel: (61 2) 8332 5600 Fax: (61 2) 9698 2877

www.siteimage.com.au

SKYCORP AUSTRALIA

**Proposed Dwellings** 10 Fern Creek Road Warriewood

**Drawing Name** Landscape Plan - Lot 3

DEVELOPMENT APPLICATION

Job Number Drawing Number SS21-4780

102 A

Legend Existing tree to be removed Proposed street trees Shrub and accent planting

Indicative plant schedule refer to drawing sheet 502

SITE IMAGE Client Landscape Architects Level 1, 3-5 Baptist Street Redfern NSW 2016 Australia Tel: (61 2) 8332 5600

Fax: (61 2) 9698 2877

SKYCORP AUSTRALIA

**Proposed Dwellings** 10 Fern Creek Road Warriewood www.siteimage.com.au

Landscape Planting Plan - Lot 3

DEVELOPMENT APPLICATION

Job Number Drawing Number SS21-4780 402 A