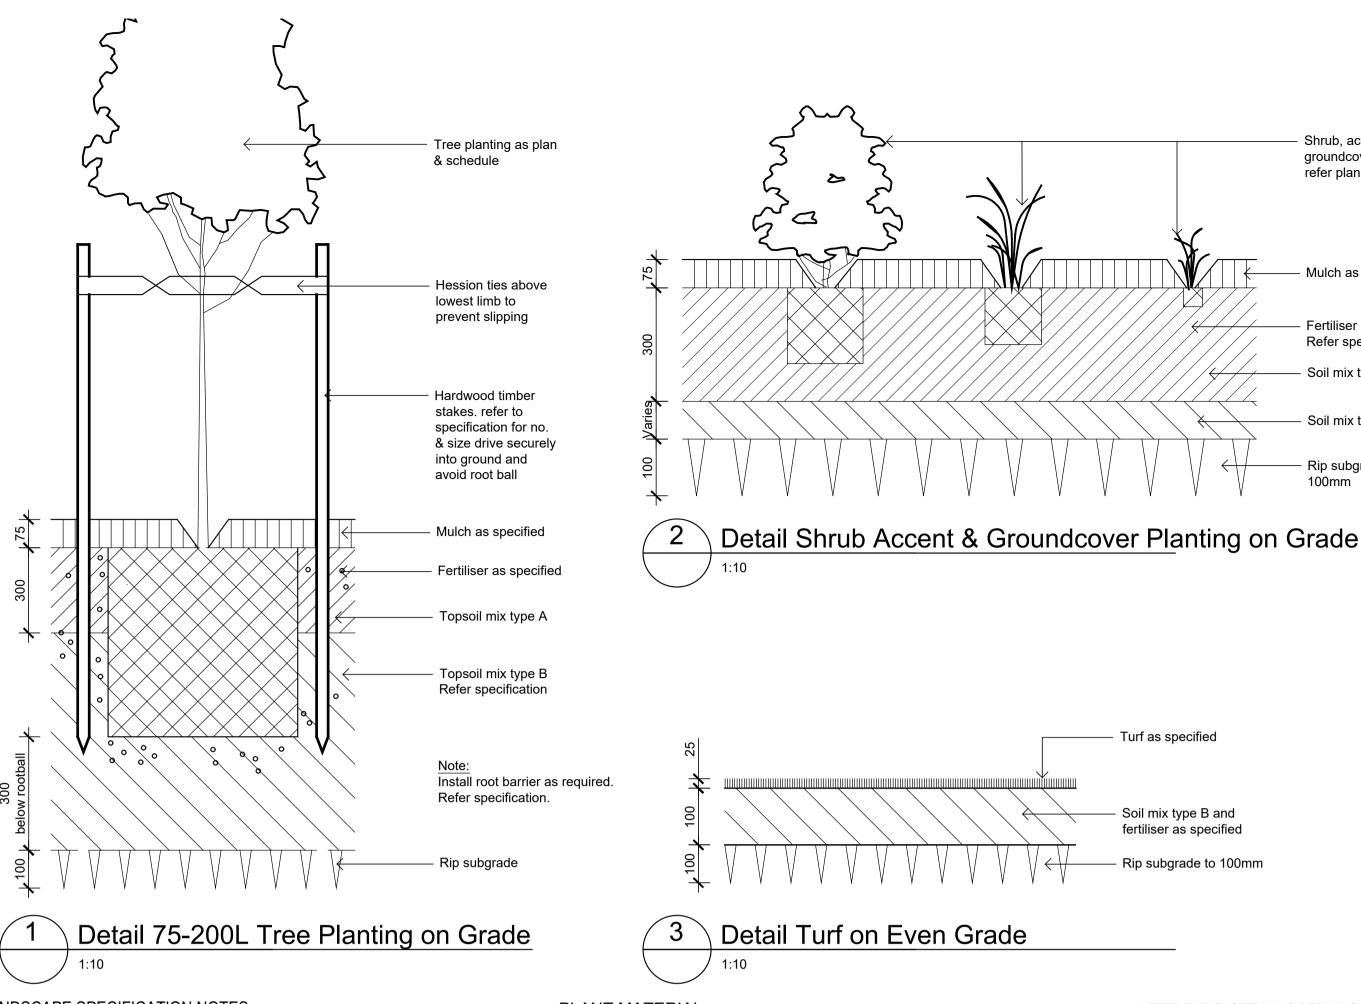

Shrub, accent &

groundcover planting

refer plan & schedule

Mulch as specified

Refer specification

- Soil mix type A

Soil mix type B

Rip subgrade to

#### STEPPING STONES

Turf as specified

Soil mix type B and fertiliser as specified

Rip subgrade to 100mm

PRE CAST CONCRETE STEPPING STONES SHALL BE INSTALLED ON CONSOLIDATED BLUE METAL SUB-BASE.

TURF ALL LANDSCAPE AREAS AS SHOWN ON THE LANDSCAPE DRAWINGS. TURF IS TO HAVE AN EVEN THICKNESS OF NOT LESS THAN 25mm. OBTAIN TURF FROM AN APPROVED GROWER. FURNISH A WARRANTY FROM THE GROWER THAT THE TURF IS FREE FROM WEEDS AND OTHER FOREIGN MATTER. DELIVER TURF TO THE SITE WITHIN 24 HOURS OF BEING CUT, AND LAY IT WITHIN 24 HOURS OF BEING DELIVERED.

TO PREPARE GRADED AREAS TO RECEIVE TURF, EXCAVATE THE AREA AND CULTIVATE SO AS TO ALLOW FOR IMPORTING OF 100mm OF TURF UNDERLAY SOIL. REMOVE ALL STONES OVER 50mm Ø AND REMOVE ALL WEEDS AND FOREIGN MATTER. SPREAD SOIL MIX A.B.S TO A DEPTH OF 100mm AND GRADE TO APPROPRIATE LEVELS TO ACHIEVE GENERAL EVEN GRADES TO DRAINAGE OUTLETS INSTALLED BY OTHERS.

LAY THE TURF ALONG THE LAND CONTOURS WITH STAGGERED, CLOSE BUTTED JOINTS, SO THAT THE FINISHED TURF SURFACE IS FLUSH WITH ADJACENT FINISHED SURFACES OF PAVING AND THE LIKE. AS SOON AS PRACTICABLE AFTER LAYING, ROLL THE TURF WITH A ROLLER WEIGHING NOT MORE THAN 90kg PER METRE OF WIDTH FOR SANDY OR LIGHT SOILS.

WATER AS NECESSARY TO KEEP THE SOIL MOIST TO A DEPTH OF 100MM. PROTECT NEWLY TURFED AREAS AGAINST TRAFFIC UNTIL GRASS IS ESTABLISHED. FERTILISE TWO WEEKS AFTER LAYING FERTILISE A.B.S

'TOP DRESS' THE TURF WHEN IT IS ESTABLISHED TO A DEPTH OF 10MM WITH COARSE WASHED RIVER SAND. RUB THE DRESSING WELL INTO THE JOINTS AND CORRECT ANY UNEVENNESS IN THE TURF SURFACES.