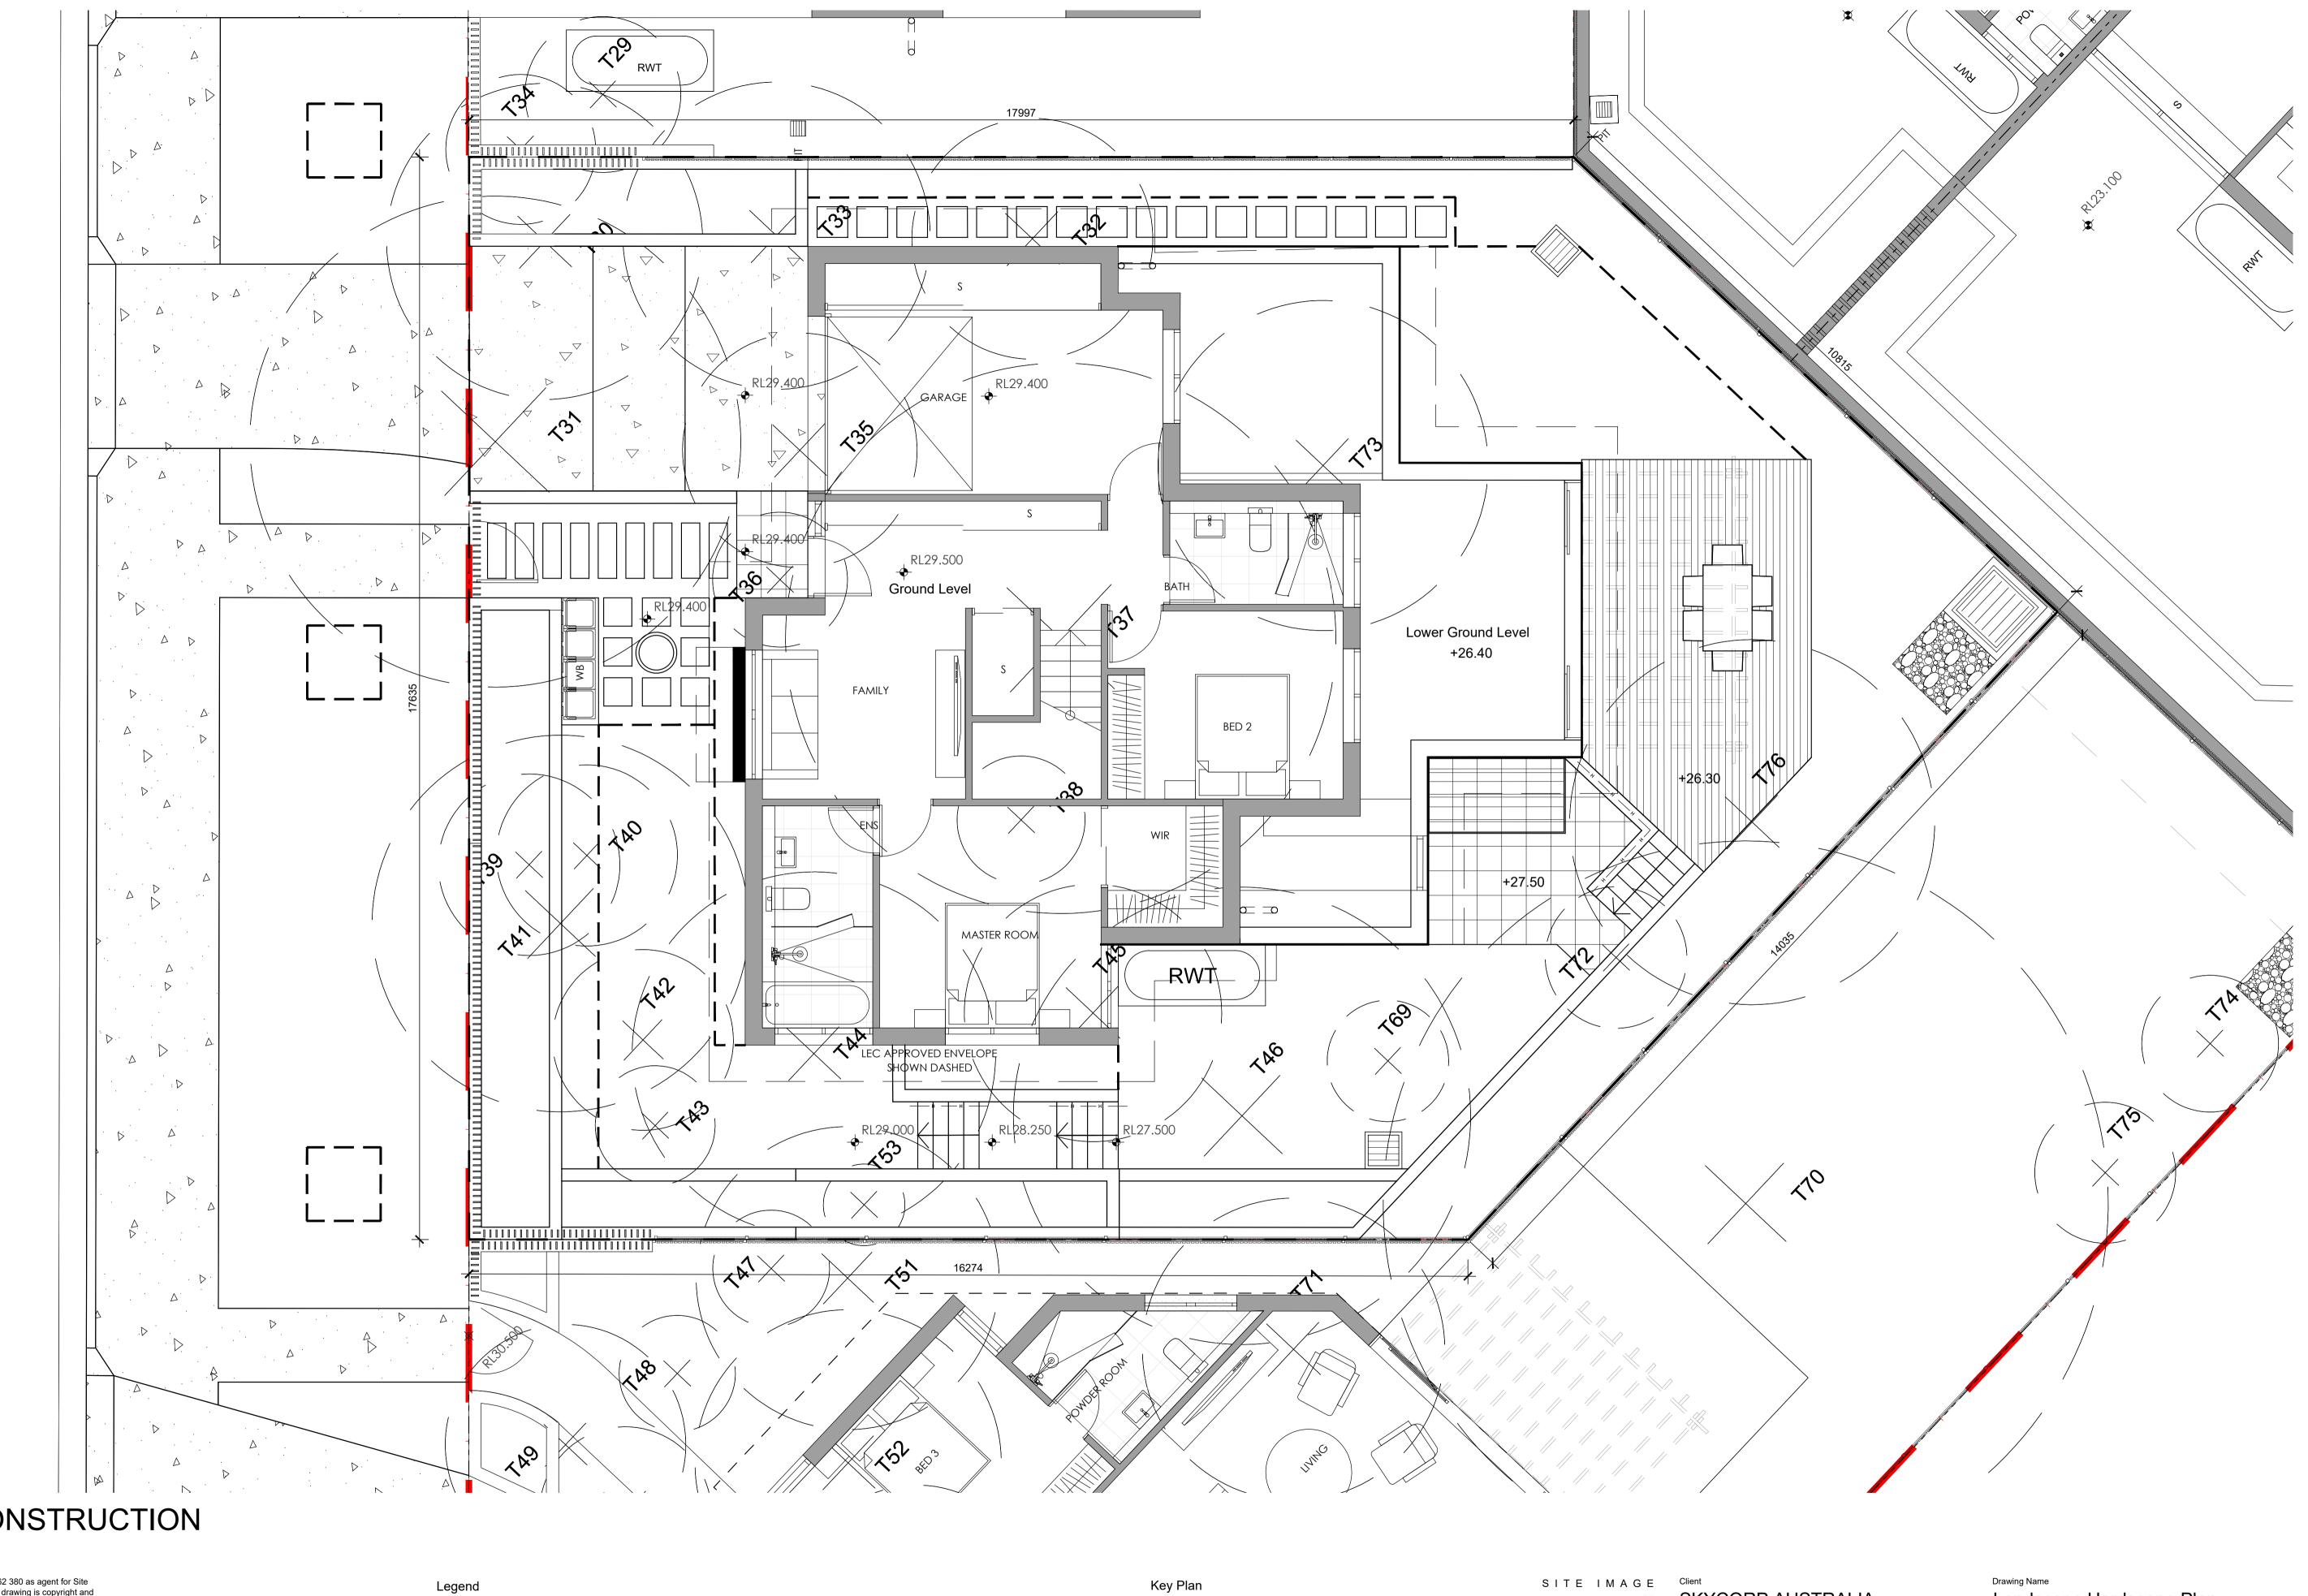

Legend Existing tree to be removed Proposed street trees Shrub and accent planting

Indicative plant schedule refer to drawing sheet 502

SITE IMAGE Client Landscape Architects Level 1, 3-5 Baptist Street Redfern NSW 2016 Australia Tel: (61 2) 8332 5600

Fax: (61 2) 9698 2877

SKYCORP AUSTRALIA

**Proposed Dwellings** 10 Fern Creek Road Warriewood www.siteimage.com.au

Landscape Planting Plan - Lot 3

DEVELOPMENT APPLICATION

Job Number Drawing Number SS21-4780 402 A