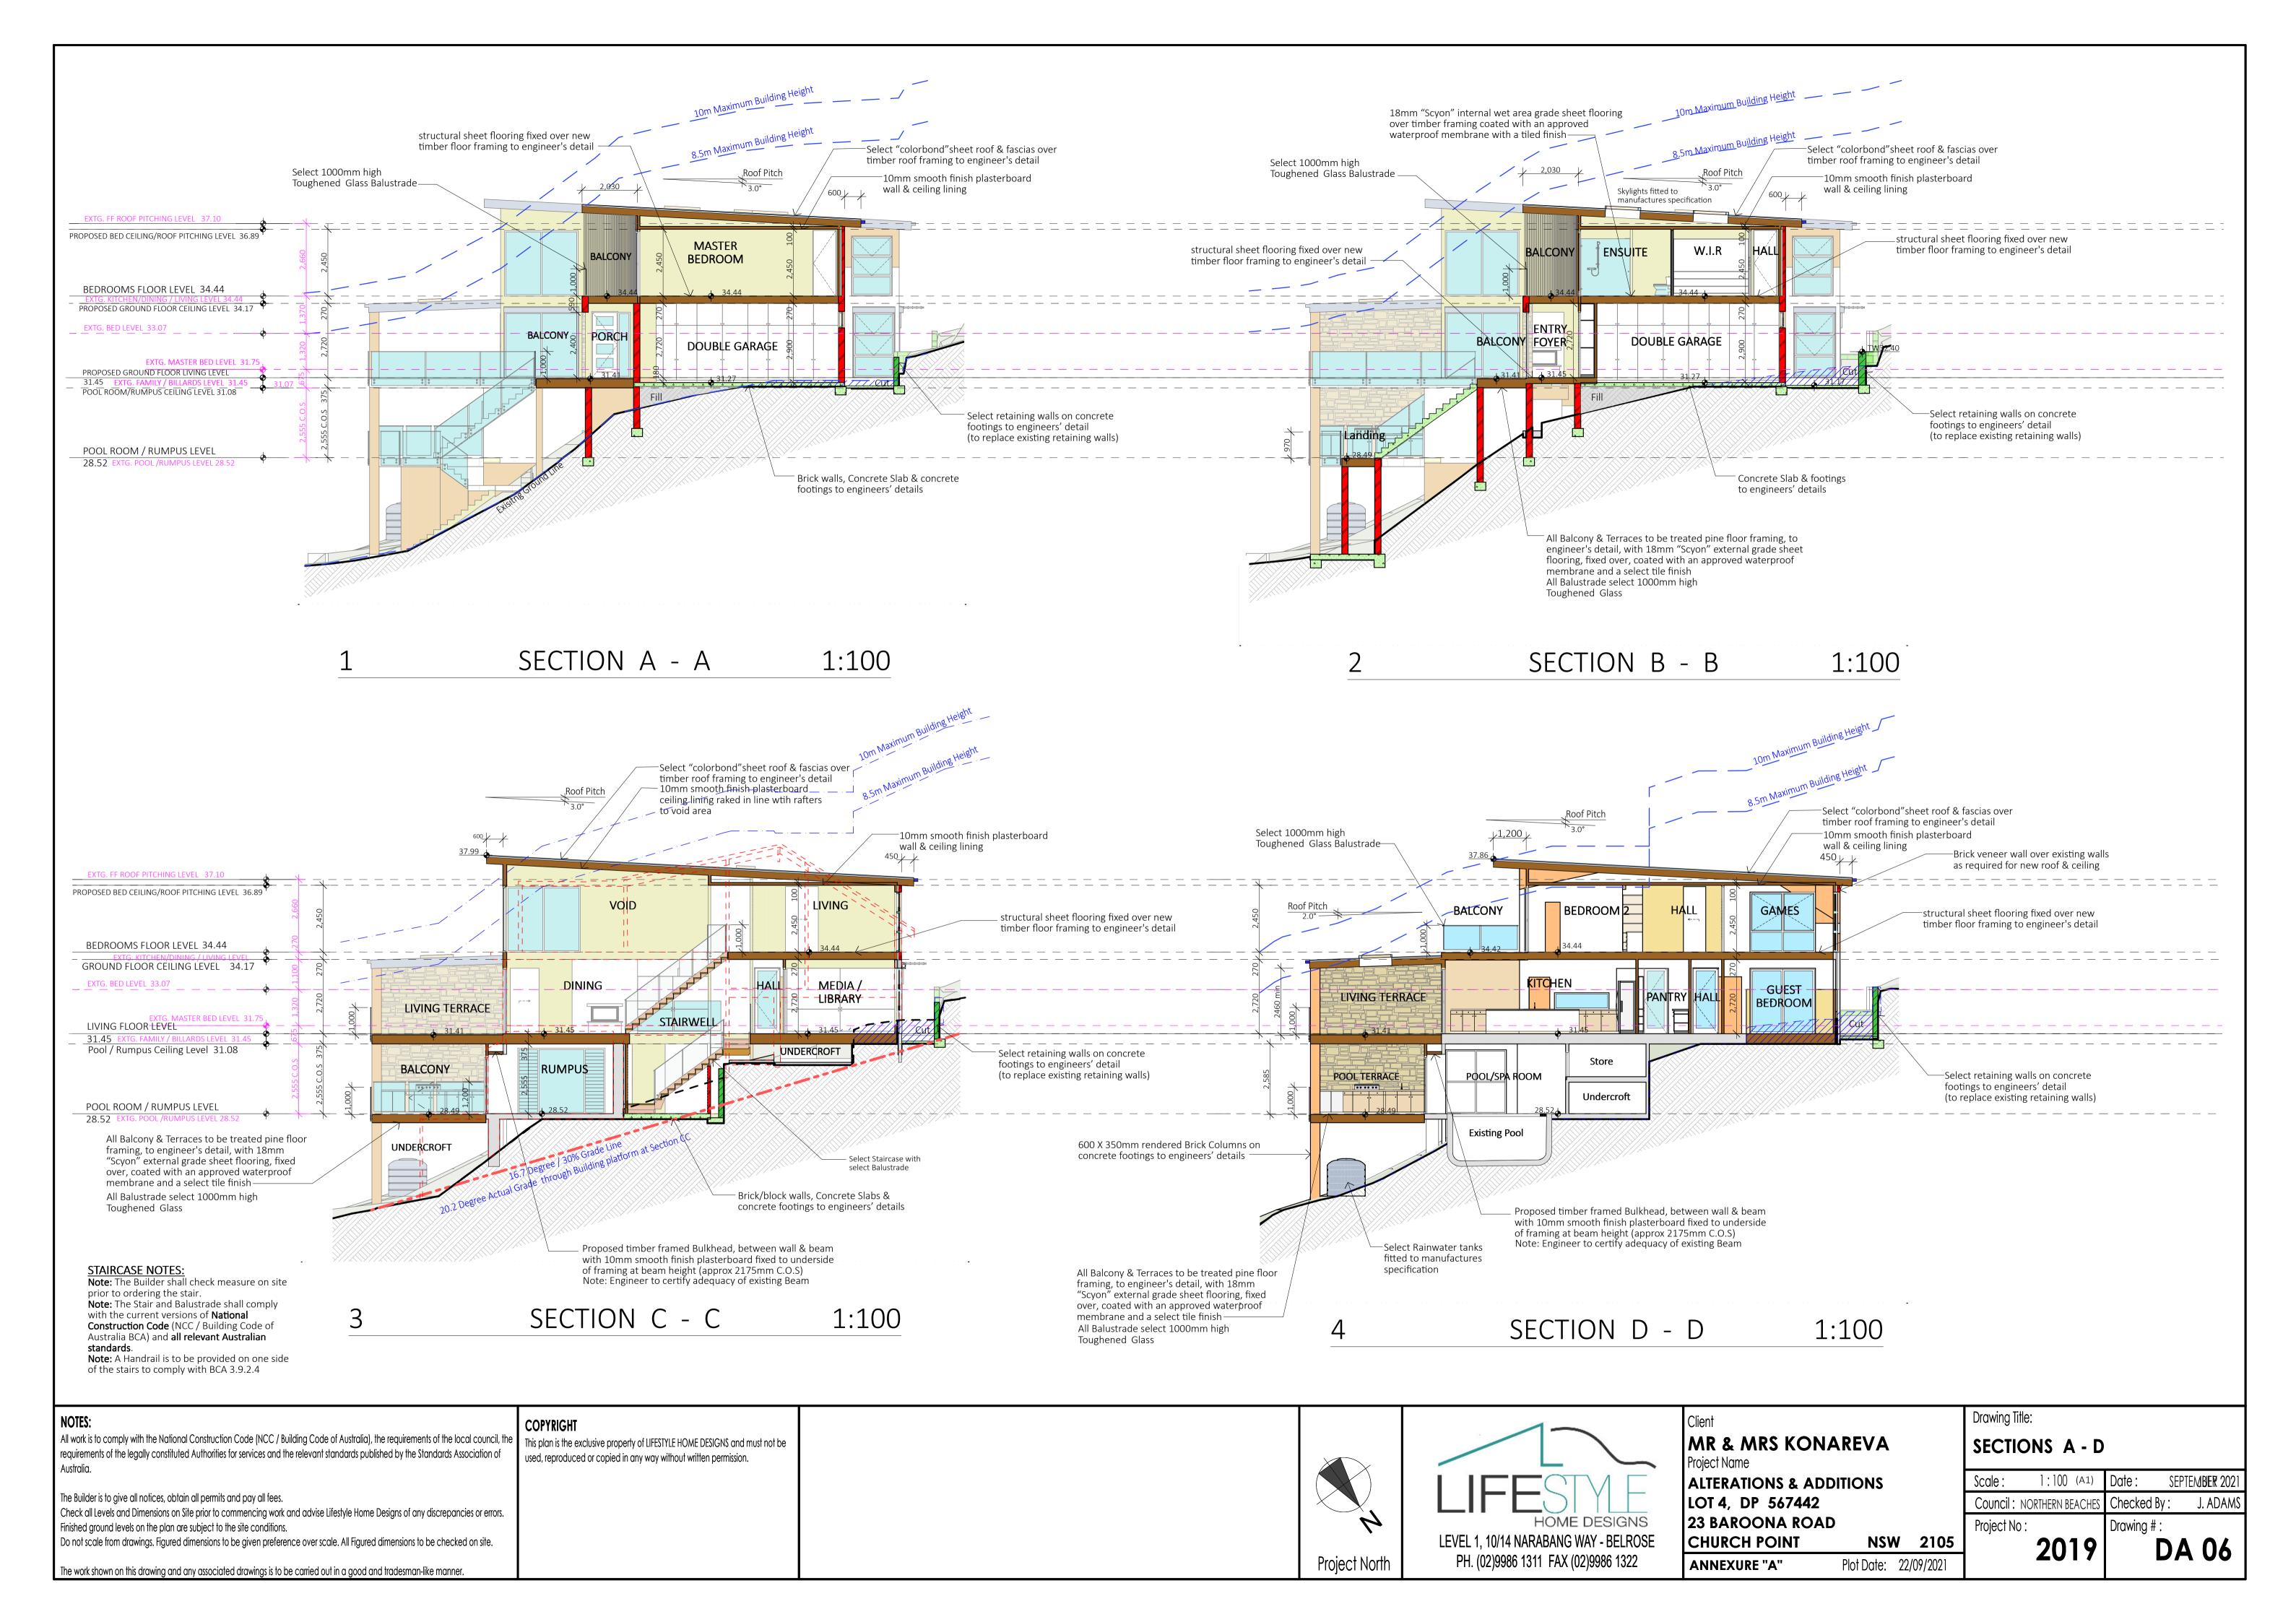

Australia. The Builder is to give all notices, obtain all permits and pay all fees. Check all Levels and Dimensions on Site prior to commencing work and advise Lifestyle Home Designs of any discrepancies or errors. Finished ground levels on the plan are subject to the site conditions. Do not scale from drawings. Figured dimensions to be given preference over scale. All Figured dimensions to be checked on site.

The work shown on this drawing and any associated drawings is to be carried out in a good and tradesman-like manner.

used, reproduced or copied in any way without written permission.

Project North

## LEVEL 1, 10/14 NARABANG WAY - BELROSE PH. (02)9986 1311 FAX (02)9986 1322

**ALTERATIONS & ADDITIONS** LOT 4, DP 567442 23 BAROONA ROAD CHURCH POINT NSW 2105

ANNEXURE "A"

Plot Date: 22/09/2021

SEPTEMBER 202 Council: NORTHERN BEACHES Checked By: Project No: 2019 **DA 03** 