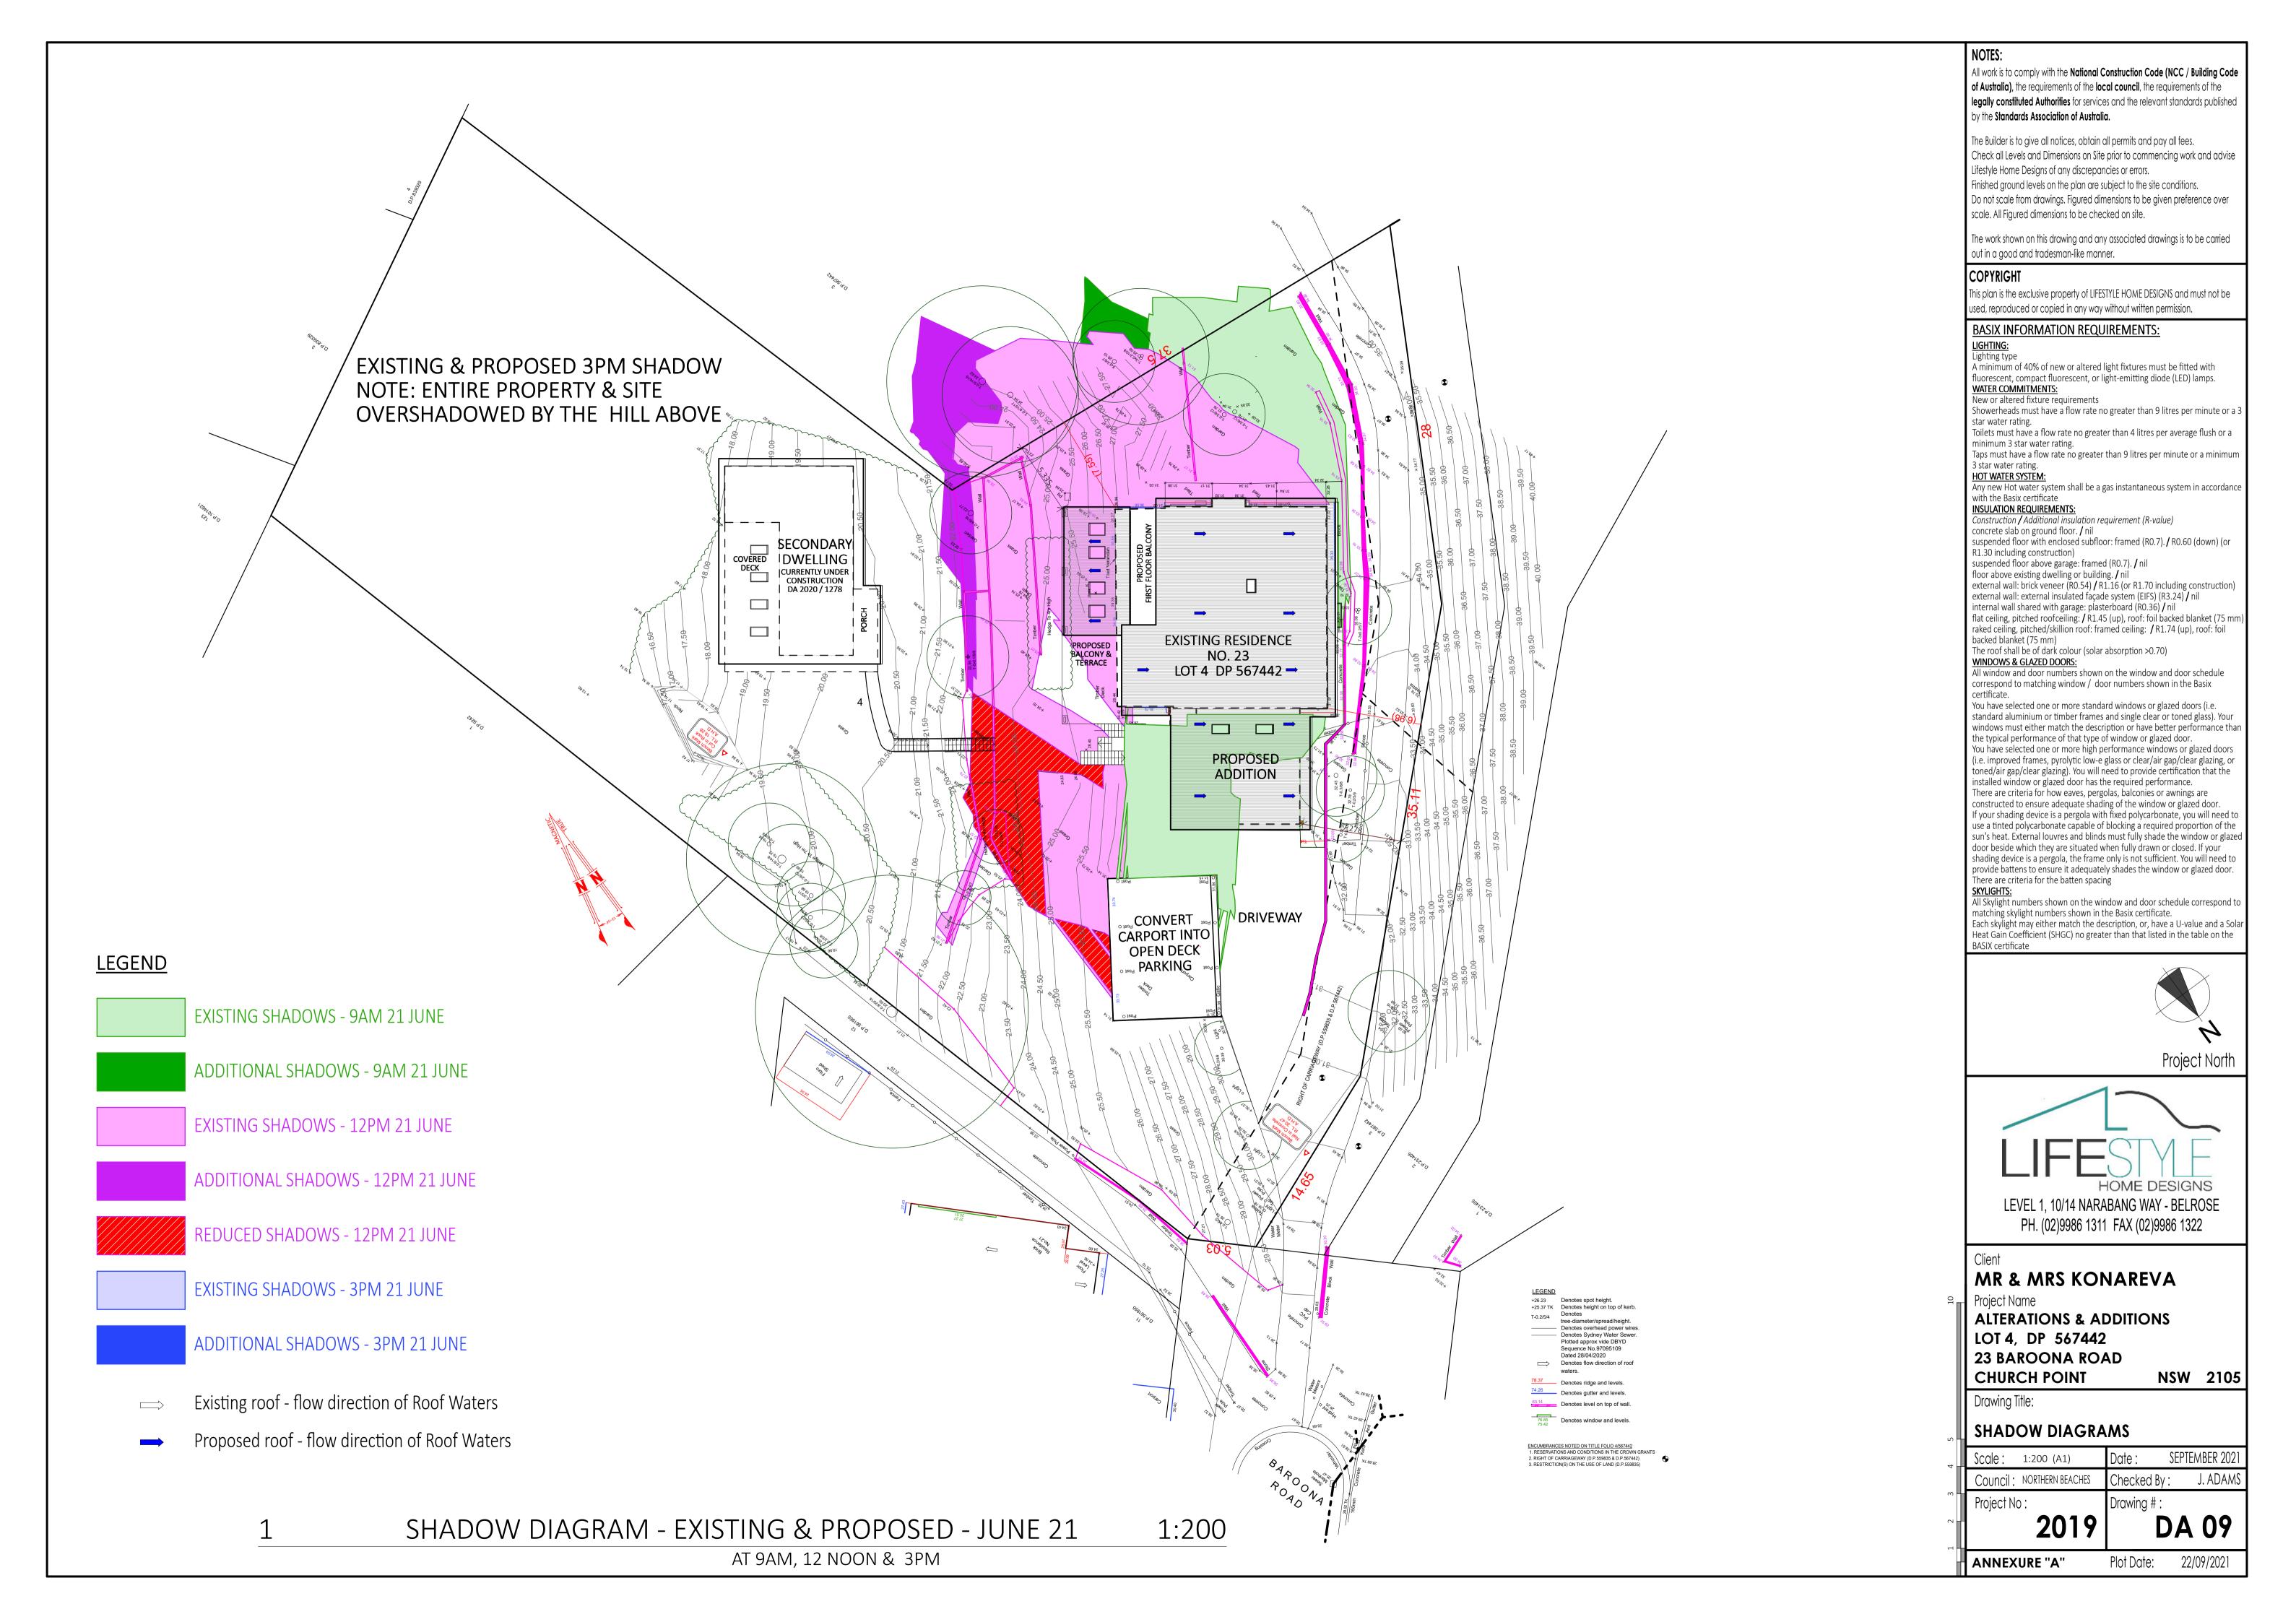

## LEVEL 1, 10/14 NARABANG WAY - BELROSE PH. (02)9986 1311 FAX (02)9986 1322

**ALTERATIONS & ADDITIONS** LOT 4, DP 567442 23 BAROONA ROAD CHURCH POINT NSW 2105

ANNEXURE "A"

Plot Date: 22/09/2021

SEPTEMBER 202 Council: NORTHERN BEACHES Checked By: Project No: 2019 **DA 03** 