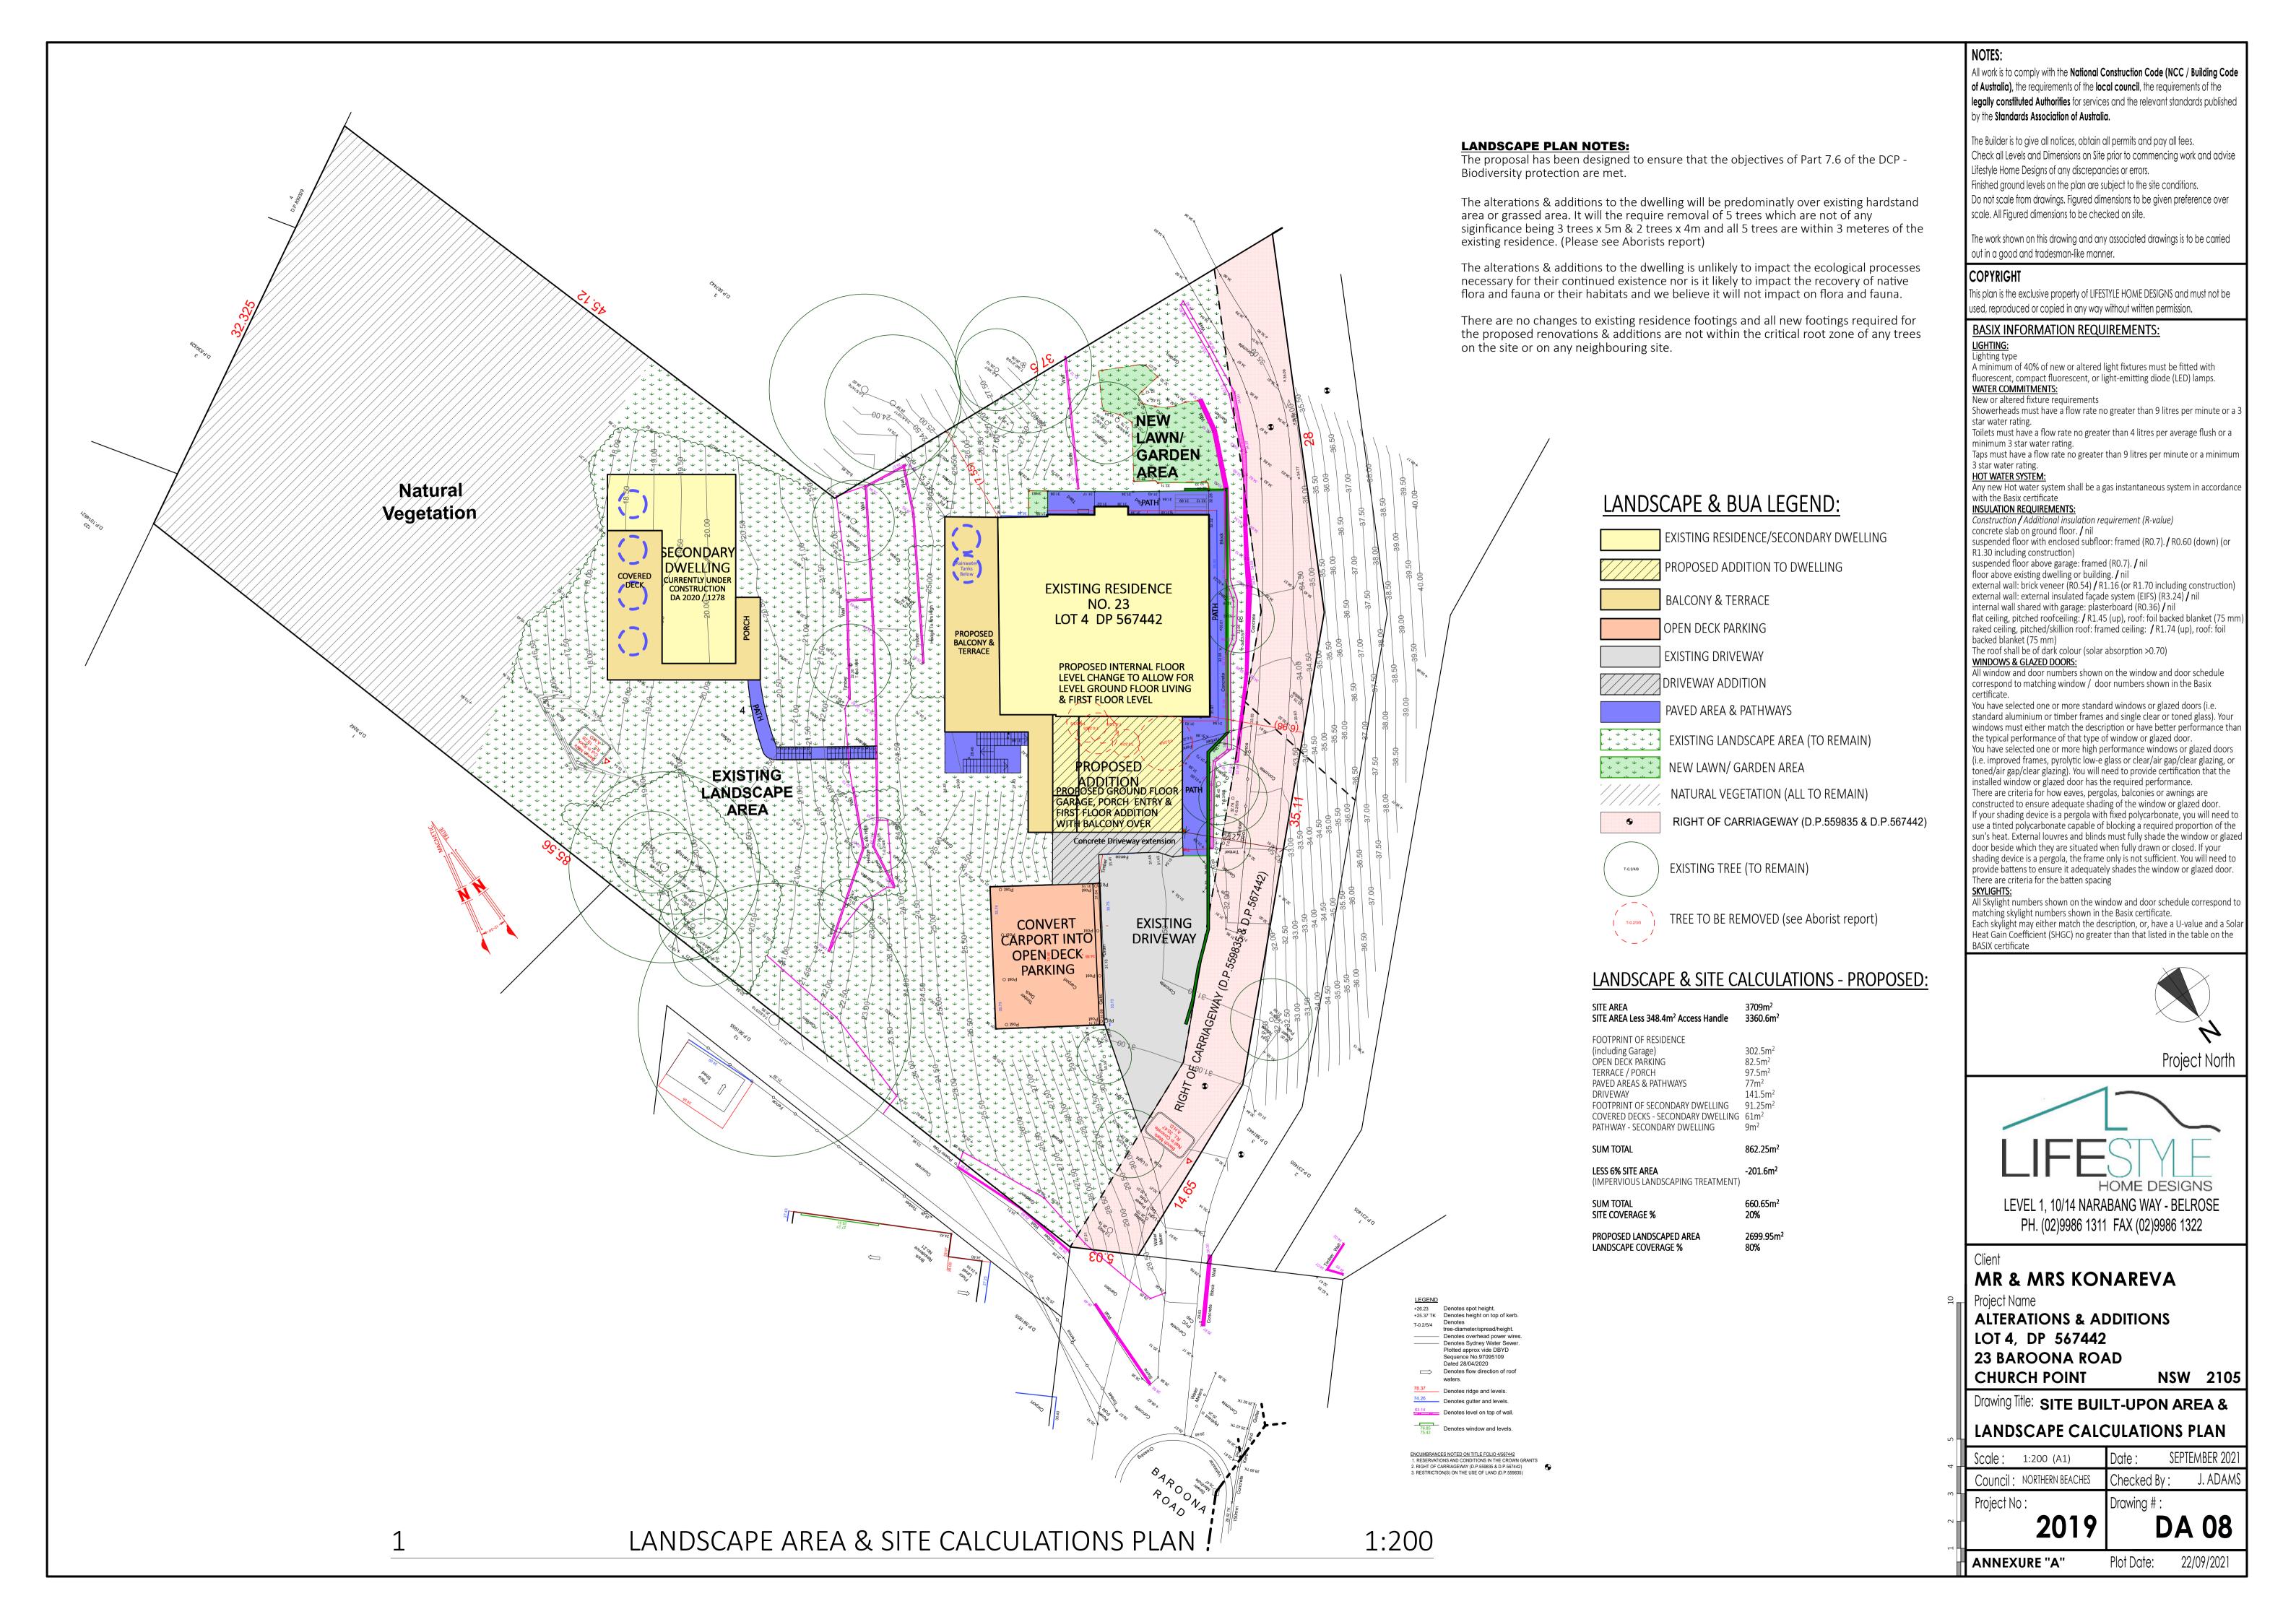

Australia. The Builder is to give all notices, obtain all permits and pay all fees. Check all Levels and Dimensions on Site prior to commencing work and advise Lifestyle Home Designs of any discrepancies or errors. Finished ground levels on the plan are subject to the site conditions. Do not scale from drawings. Figured dimensions to be given preference over scale. All Figured dimensions to be checked on site.

The work shown on this drawing and any associated drawings is to be carried out in a good and tradesman-like manner.

used, reproduced or copied in any way without written permission.

Project North

## LEVEL 1, 10/14 NARABANG WAY - BELROSE PH. (02)9986 1311 FAX (02)9986 1322

**ALTERATIONS & ADDITIONS** LOT 4, DP 567442 23 BAROONA ROAD CHURCH POINT NSW 2105

ANNEXURE "A"

Plot Date: 22/09/2021

SEPTEMBER 202 Council: NORTHERN BEACHES Checked By: Project No: 2019 **DA 03** 