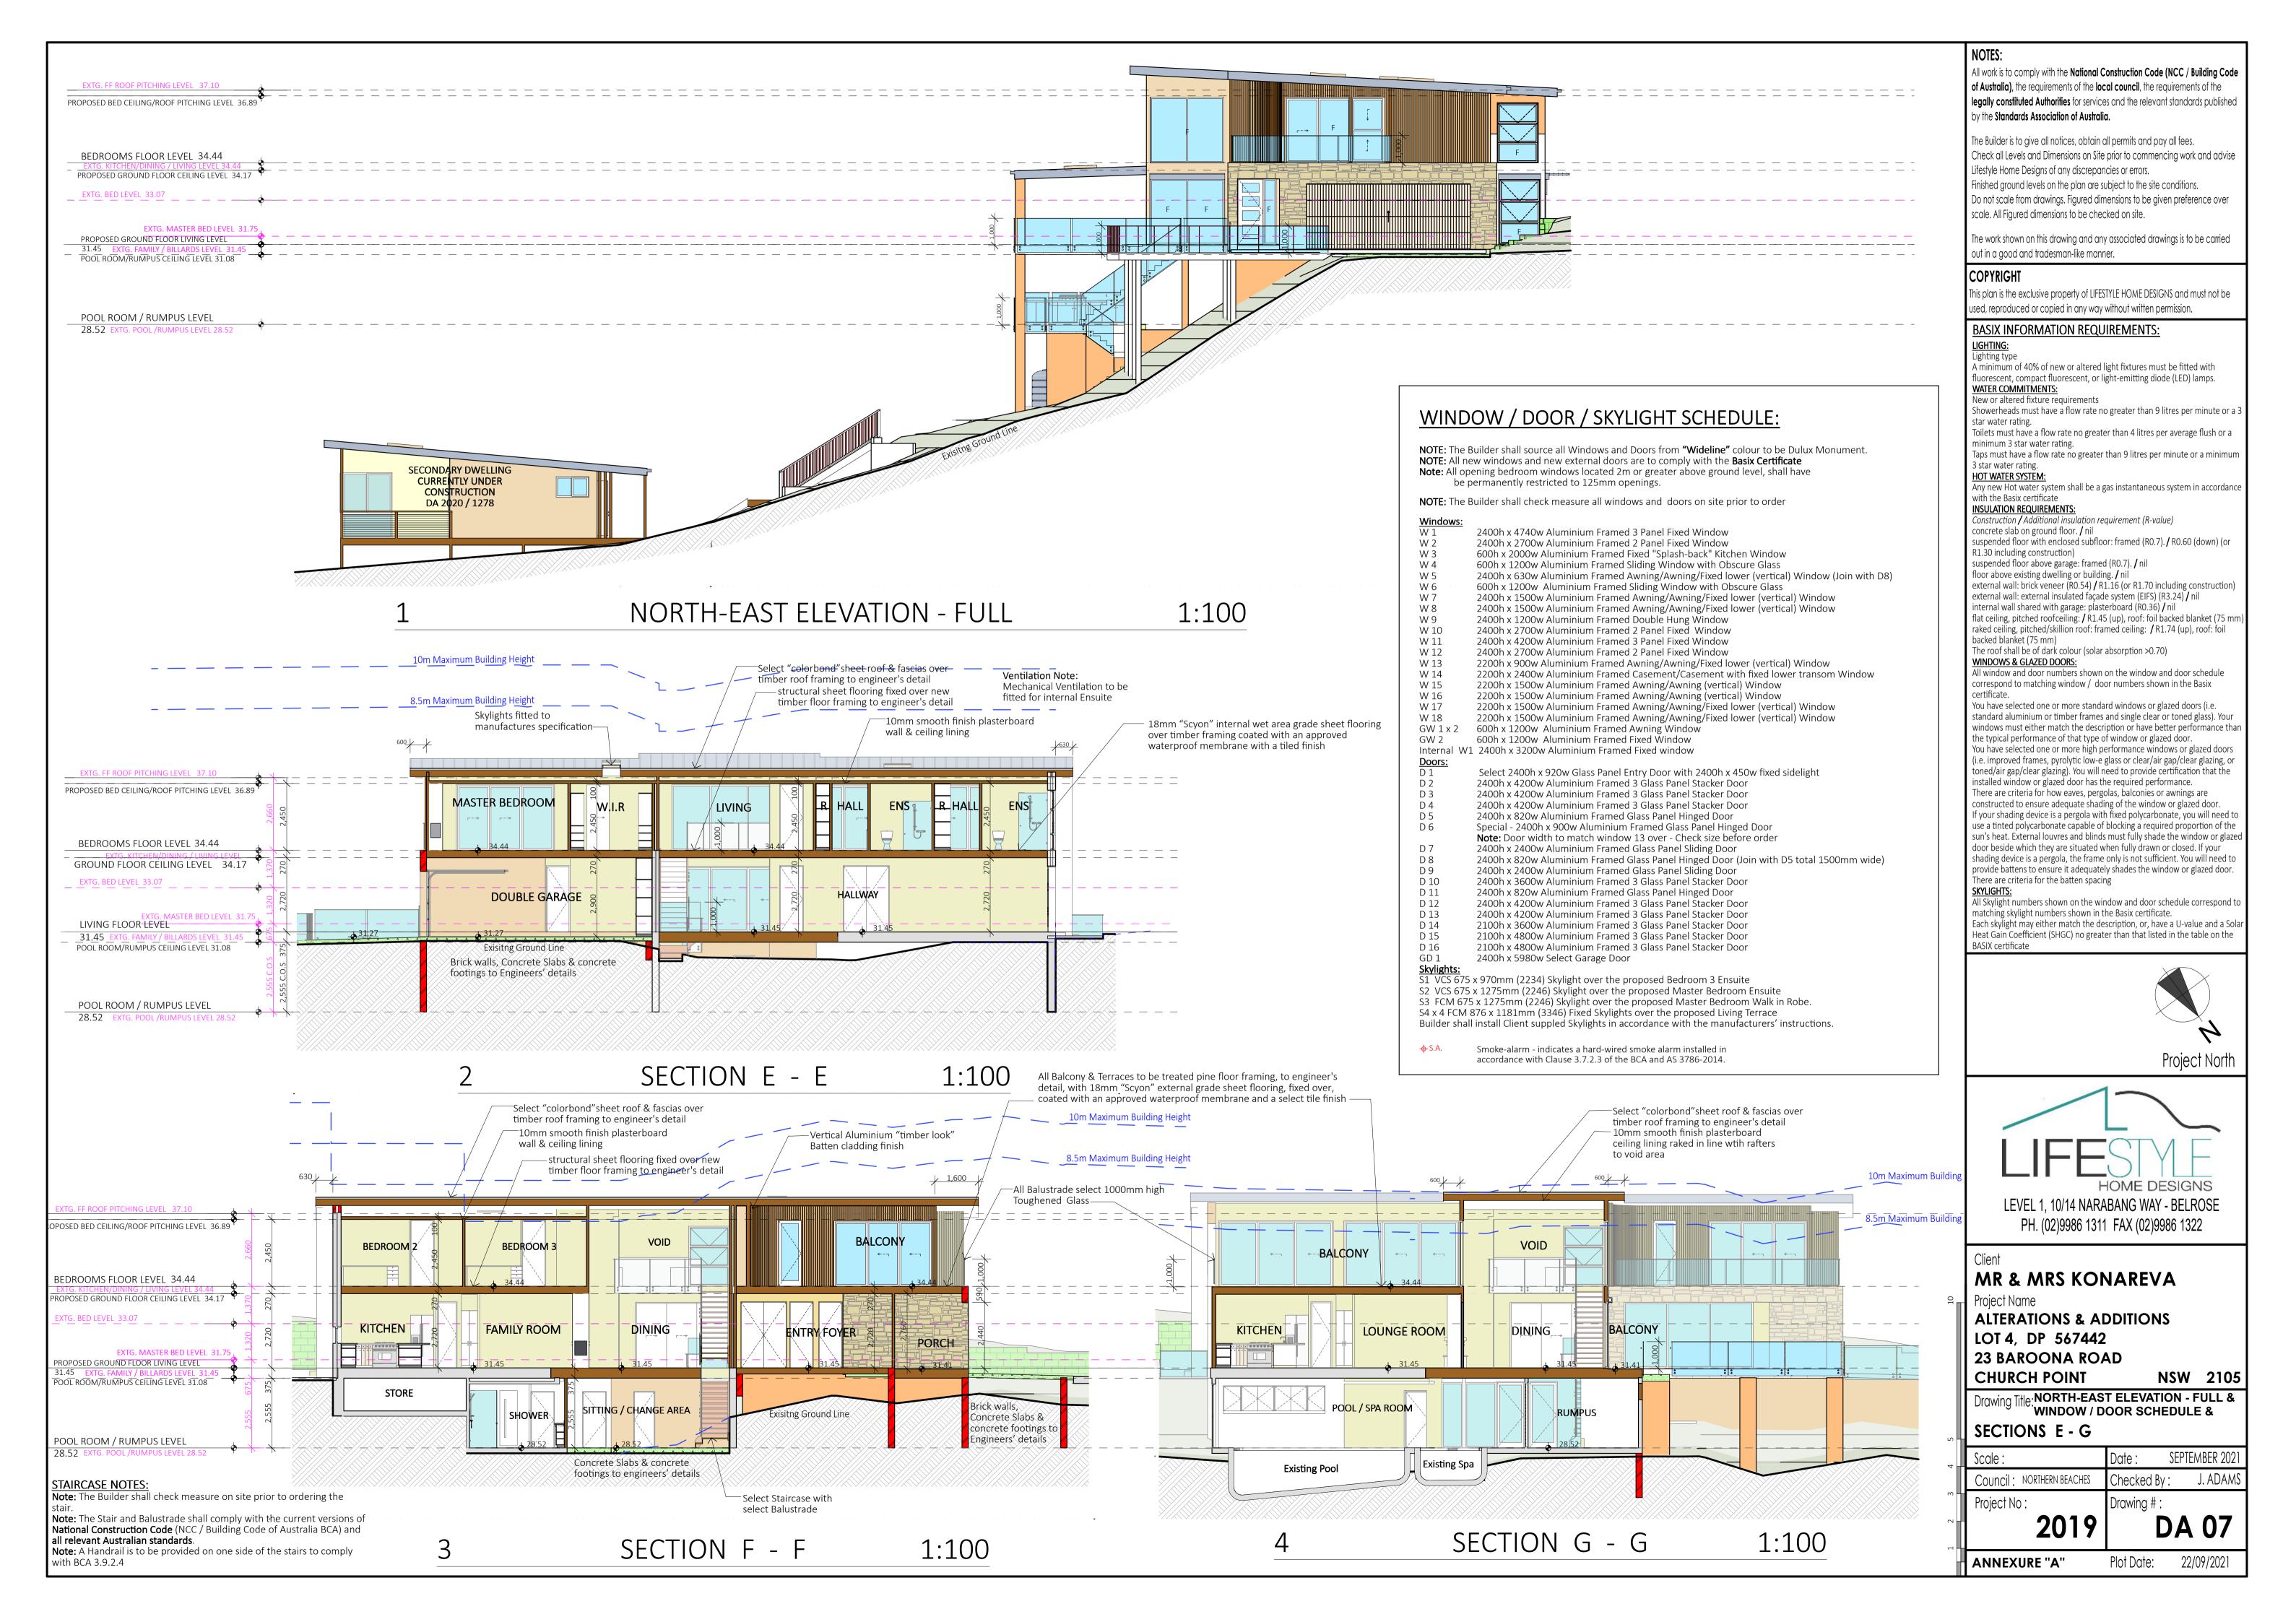

Australia. The Builder is to give all notices, obtain all permits and pay all fees. Check all Levels and Dimensions on Site prior to commencing work and advise Lifestyle Home Designs of any discrepancies or errors. Finished ground levels on the plan are subject to the site conditions. Do not scale from drawings. Figured dimensions to be given preference over scale. All Figured dimensions to be checked on site.

The work shown on this drawing and any associated drawings is to be carried out in a good and tradesman-like manner.

used, reproduced or copied in any way without written permission.

Project North

## LEVEL 1, 10/14 NARABANG WAY - BELROSE PH. (02)9986 1311 FAX (02)9986 1322

**ALTERATIONS & ADDITIONS** LOT 4, DP 567442 23 BAROONA ROAD CHURCH POINT NSW 2105

ANNEXURE "A"

Plot Date: 22/09/2021

SEPTEMBER 202 Council: NORTHERN BEACHES Checked By: Project No: 2019 **DA 03** 