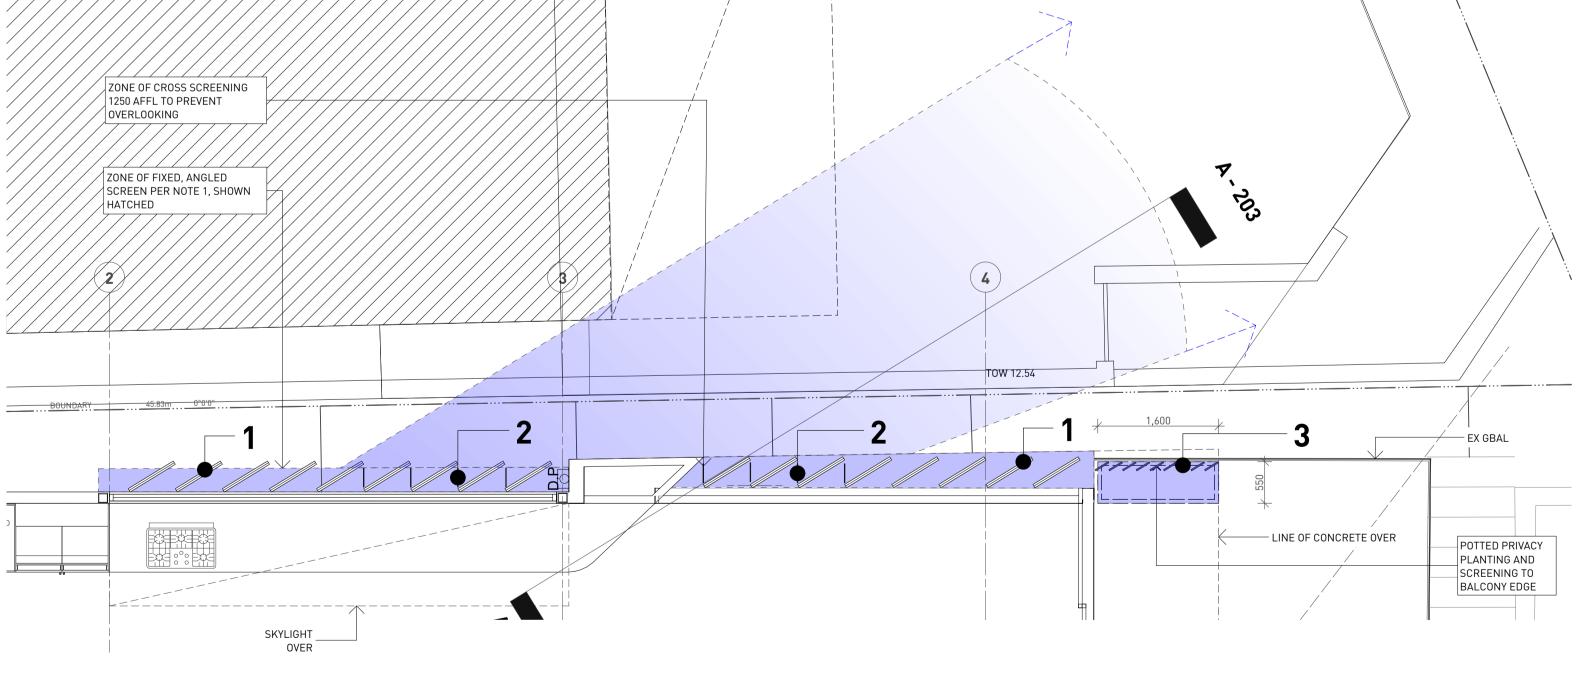

THIS PLAN IS TO BE READ IN CONJUNCTION WITH

THE CONDITIONS OF DEVELOPMENT

MOD2021/0317

**S4.55 MODIFICATION TO EXISTING CONSENT NOTES** 

- 1. ANGLED TIMBER PRIVACY SCREENS TO FULL HEIGHT OF WINDOW, 20 DEGREES FROM TRUE NORTH
- 2. SOLID TIMBER CROSS SCREENING TO 1250mm ABOVE FINISHED FLOOR LEVEL
- 3. POTTED PRIVACY PLANTING TO BALCONY EDGE AS NOTED. SCREENING TO 1500 AFFL OF BALCONY

2 GROUND LEVEL
1:50

THIS PLAN IS TO BE READ IN CONJUNCTION WITH THE CONDITIONS OF DEVELOPMENT CONSENT

MOD2021/0317

- 1. ANGLED TIMBER PRIVACY SCREENS TO FULL HEIGHT OF WINDOW, 20 DEGREES FROM TRUE NORTH
- 2. SOLID TIMBER CROSS SCREENING TO 1250mm ABOVE FINISHED **FLOOR LEVEL**
- 3. POTTED PRIVACY PLANTING TO BALCONY EDGE AS NOTED SCREENING TO 1500 AFFL TO BALCONY