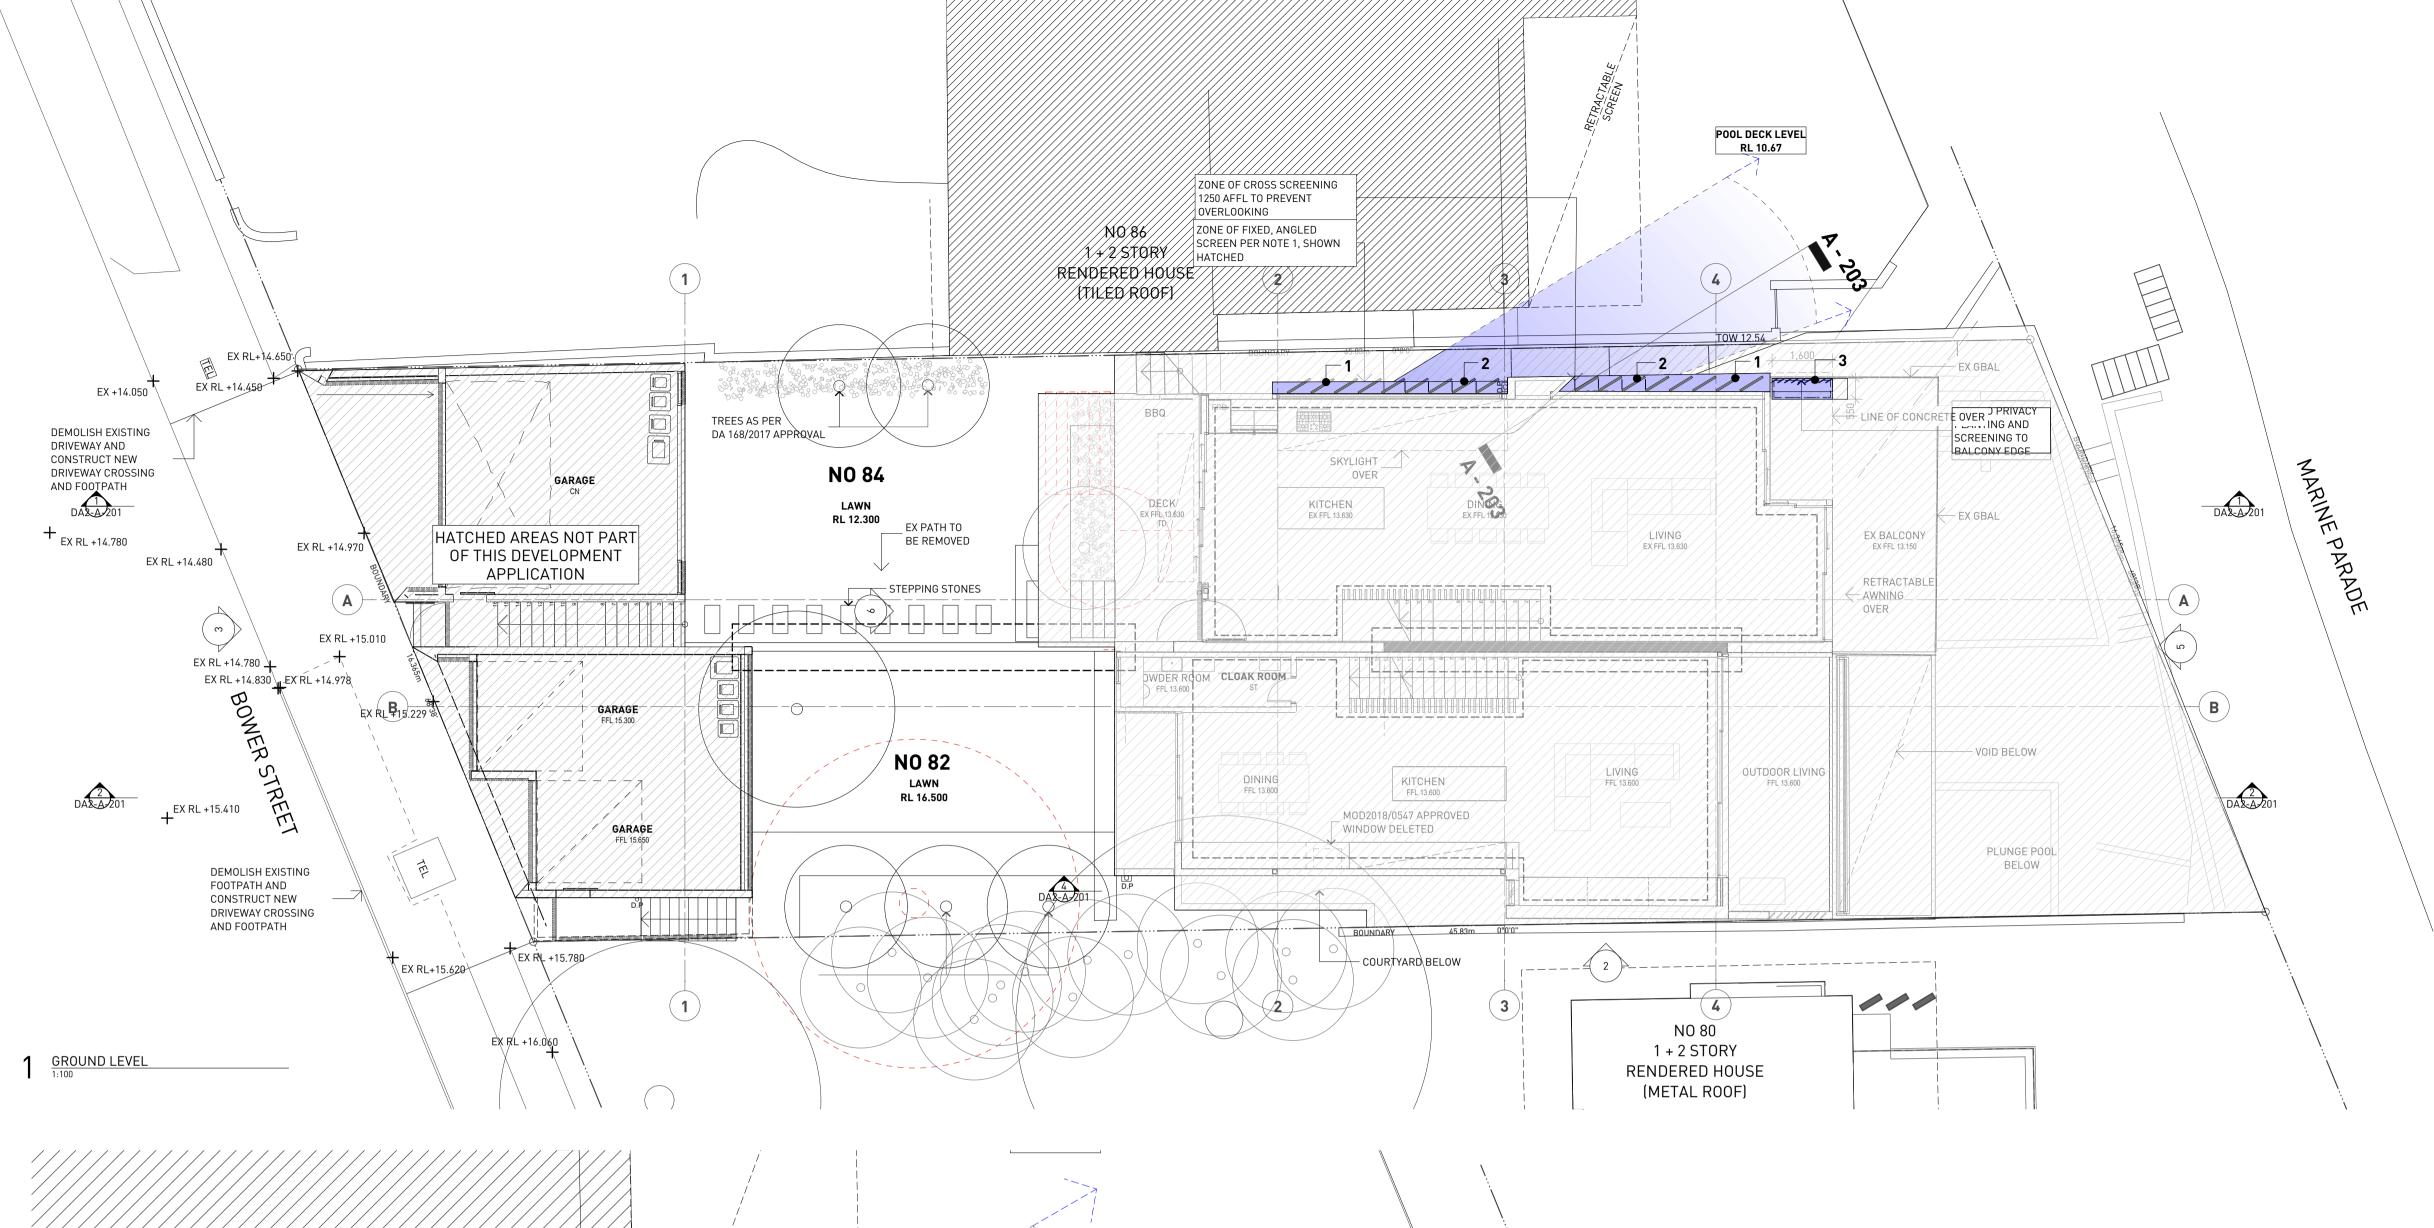

THIS PLAN IS TO BE READ IN CONJUNCTION WITH

THE CONDITIONS OF DEVELOPMENT

MOD2021/0317

**S4.55 MODIFICATION TO EXISTING CONSENT NOTES** 

- 1. ANGLED TIMBER PRIVACY SCREENS TO FULL HEIGHT OF WINDOW, 20 DEGREES FROM TRUE NORTH
- 2. SOLID TIMBER CROSS SCREENING TO 1250mm ABOVE FINISHED FLOOR LEVEL
- 3. POTTED PRIVACY PLANTING TO BALCONY EDGE AS NOTED. SCREENING TO 1500 AFFL OF BALCONY

2 GROUND LEVEL
1:50

THIS PLAN IS TO BE READ IN CONJUNCTION WITH THE CONDITIONS OF DEVELOPMENT CONSENT

MOD2021/0317

- 1. ANGLED TIMBER PRIVACY SCREENS TO FULL HEIGHT OF WINDOW, 20 DEGREES FROM TRUE NORTH
- 2. SOLID TIMBER CROSS SCREENING TO 1250mm ABOVE FINISHED **FLOOR LEVEL**
- 3. POTTED PRIVACY PLANTING TO BALCONY EDGE AS NOTED SCREENING TO 1500 AFFL TO BALCONY