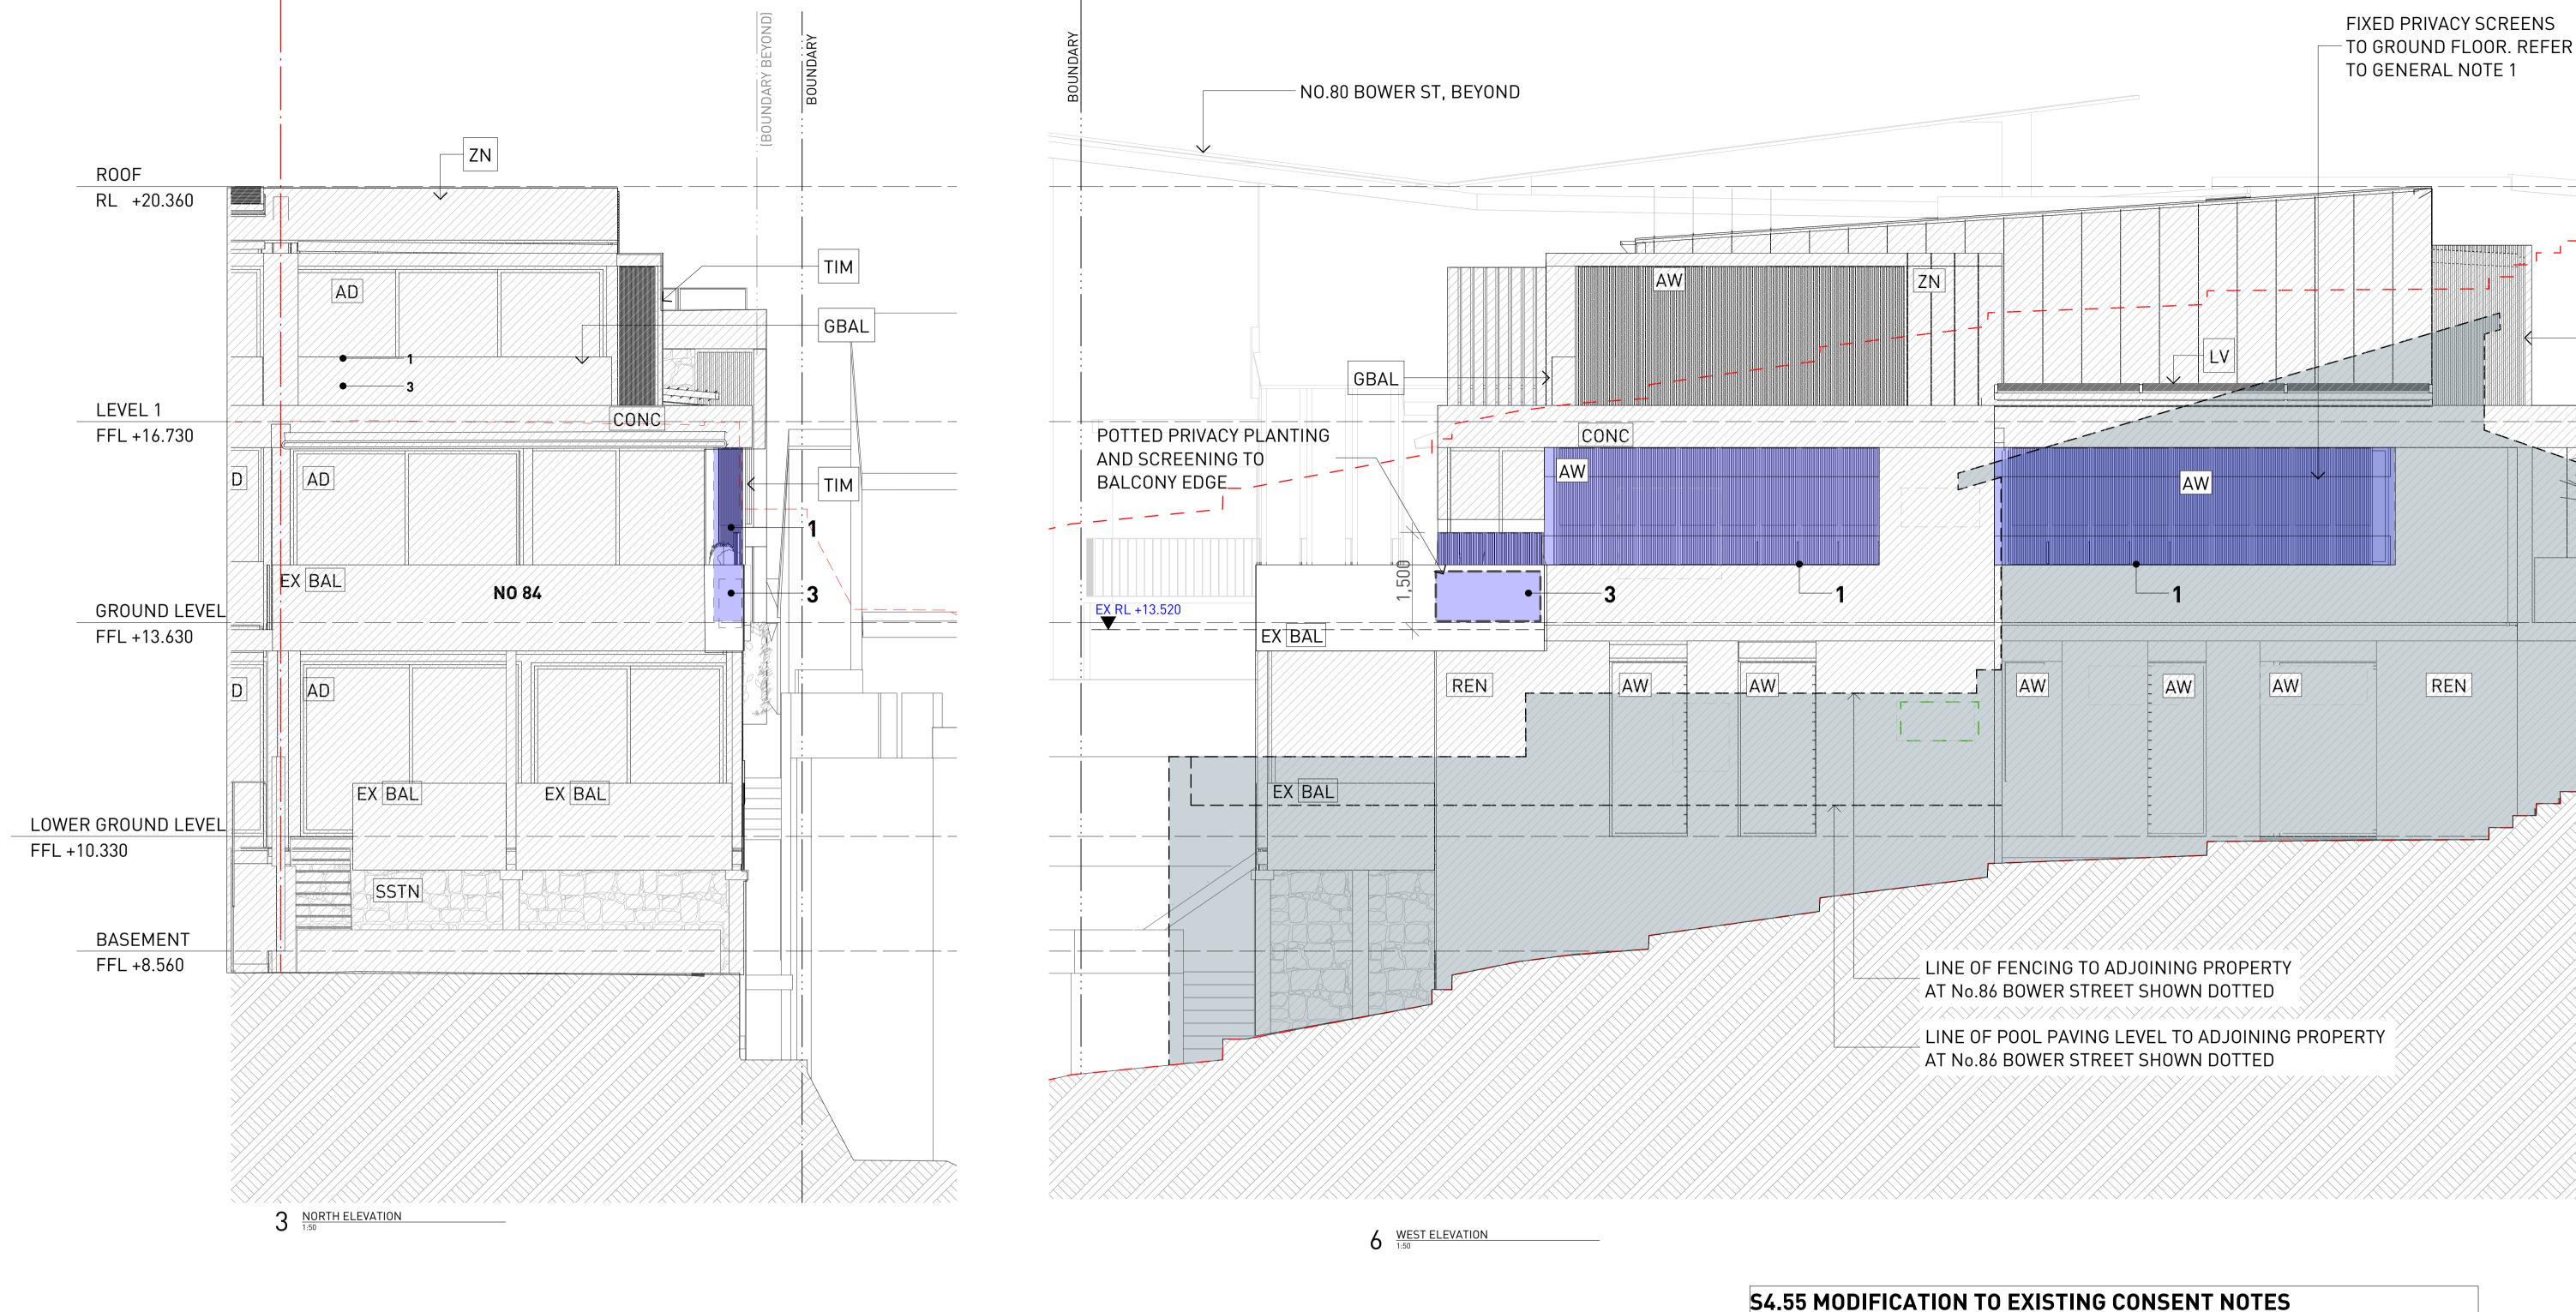

THIS PLAN IS TO BE READ IN CONJUNCTION WITH

THE CONDITIONS OF DEVELOPMENT

MOD2021/0317

**S4.55 MODIFICATION TO EXISTING CONSENT NOTES** 

- 1. ANGLED TIMBER PRIVACY SCREENS TO FULL HEIGHT OF WINDOW, 20 DEGREES FROM TRUE NORTH
- 2. SOLID TIMBER CROSS SCREENING TO 1250mm ABOVE FINISHED FLOOR LEVEL
- 3. POTTED PRIVACY PLANTING TO BALCONY EDGE AS NOTED. SCREENING TO 1500 AFFL OF BALCONY

2 GROUND LEVEL
1:50

THIS PLAN IS TO BE READ IN CONJUNCTION WITH THE CONDITIONS OF DEVELOPMENT CONSENT

MOD2021/0317

- 1. ANGLED TIMBER PRIVACY SCREENS TO FULL HEIGHT OF WINDOW, 20 DEGREES FROM TRUE NORTH
- 2. SOLID TIMBER CROSS SCREENING TO 1250mm ABOVE FINISHED **FLOOR LEVEL**
- 3. POTTED PRIVACY PLANTING TO BALCONY EDGE AS NOTED SCREENING TO 1500 AFFL TO BALCONY