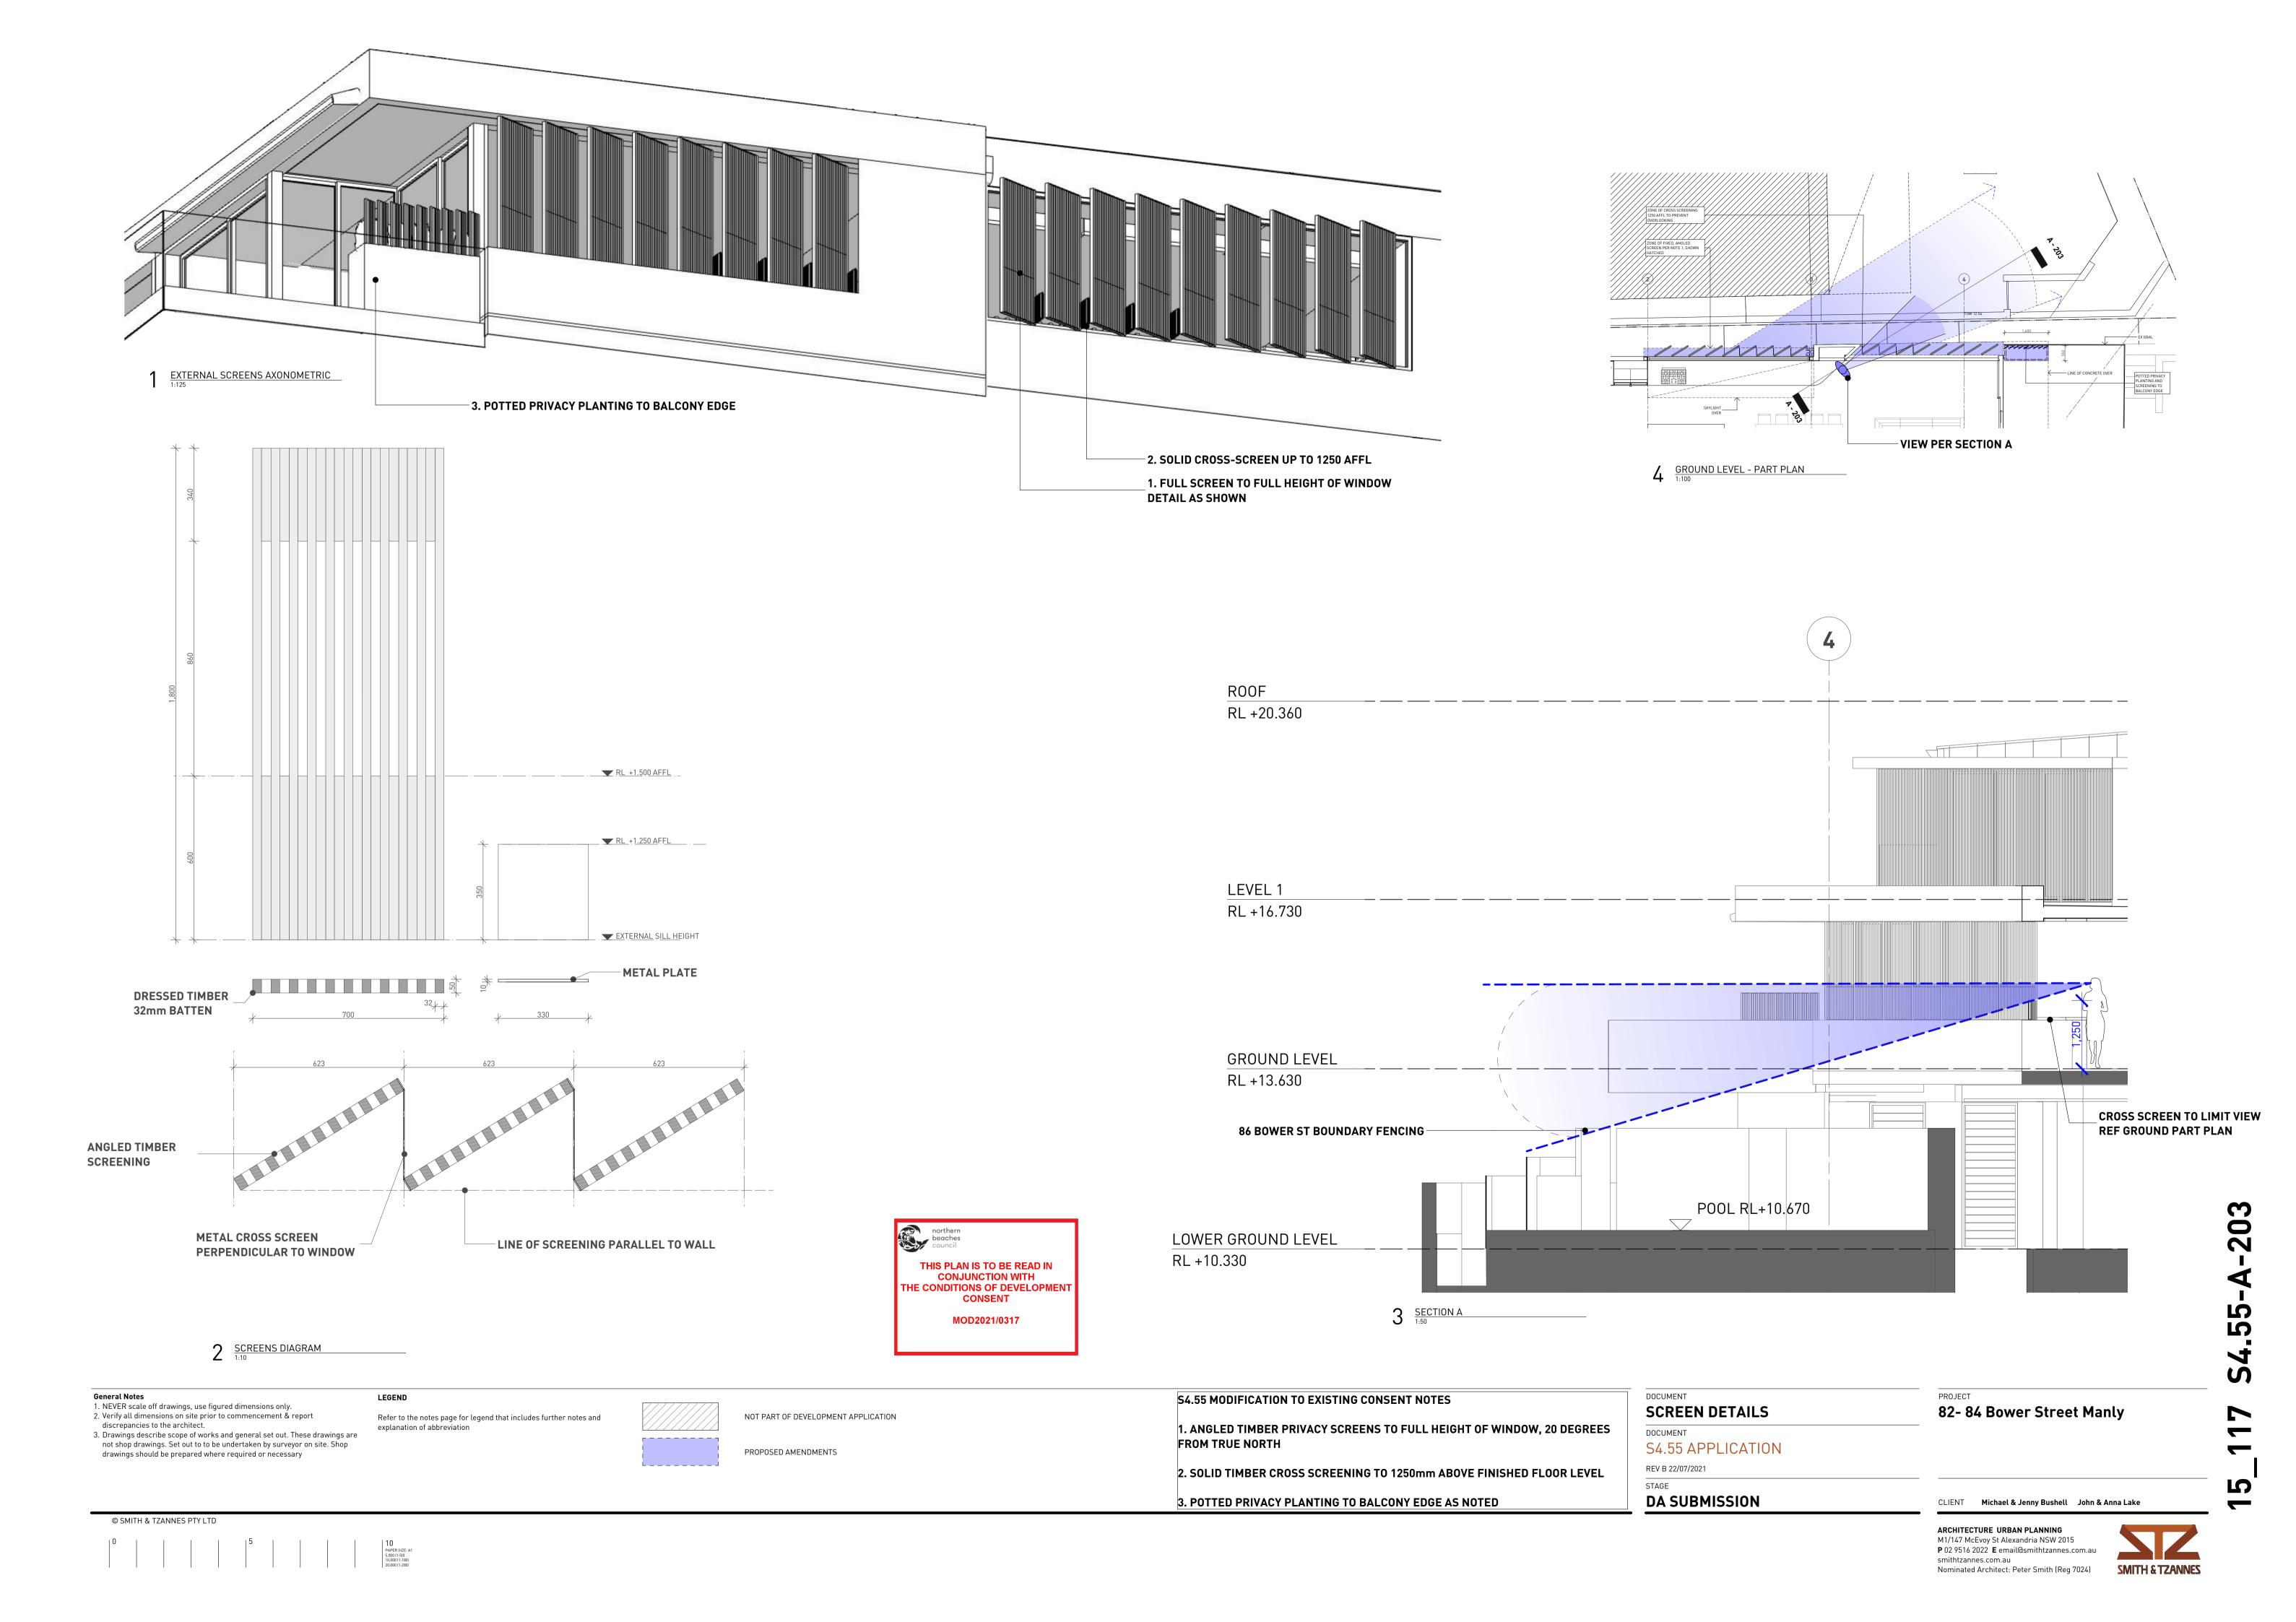

THIS PLAN IS TO BE READ IN CONJUNCTION WITH

THE CONDITIONS OF DEVELOPMENT

MOD2021/0317

**S4.55 MODIFICATION TO EXISTING CONSENT NOTES** 

- 1. ANGLED TIMBER PRIVACY SCREENS TO FULL HEIGHT OF WINDOW, 20 DEGREES FROM TRUE NORTH
- 2. SOLID TIMBER CROSS SCREENING TO 1250mm ABOVE FINISHED FLOOR LEVEL
- 3. POTTED PRIVACY PLANTING TO BALCONY EDGE AS NOTED. SCREENING TO 1500 AFFL OF BALCONY