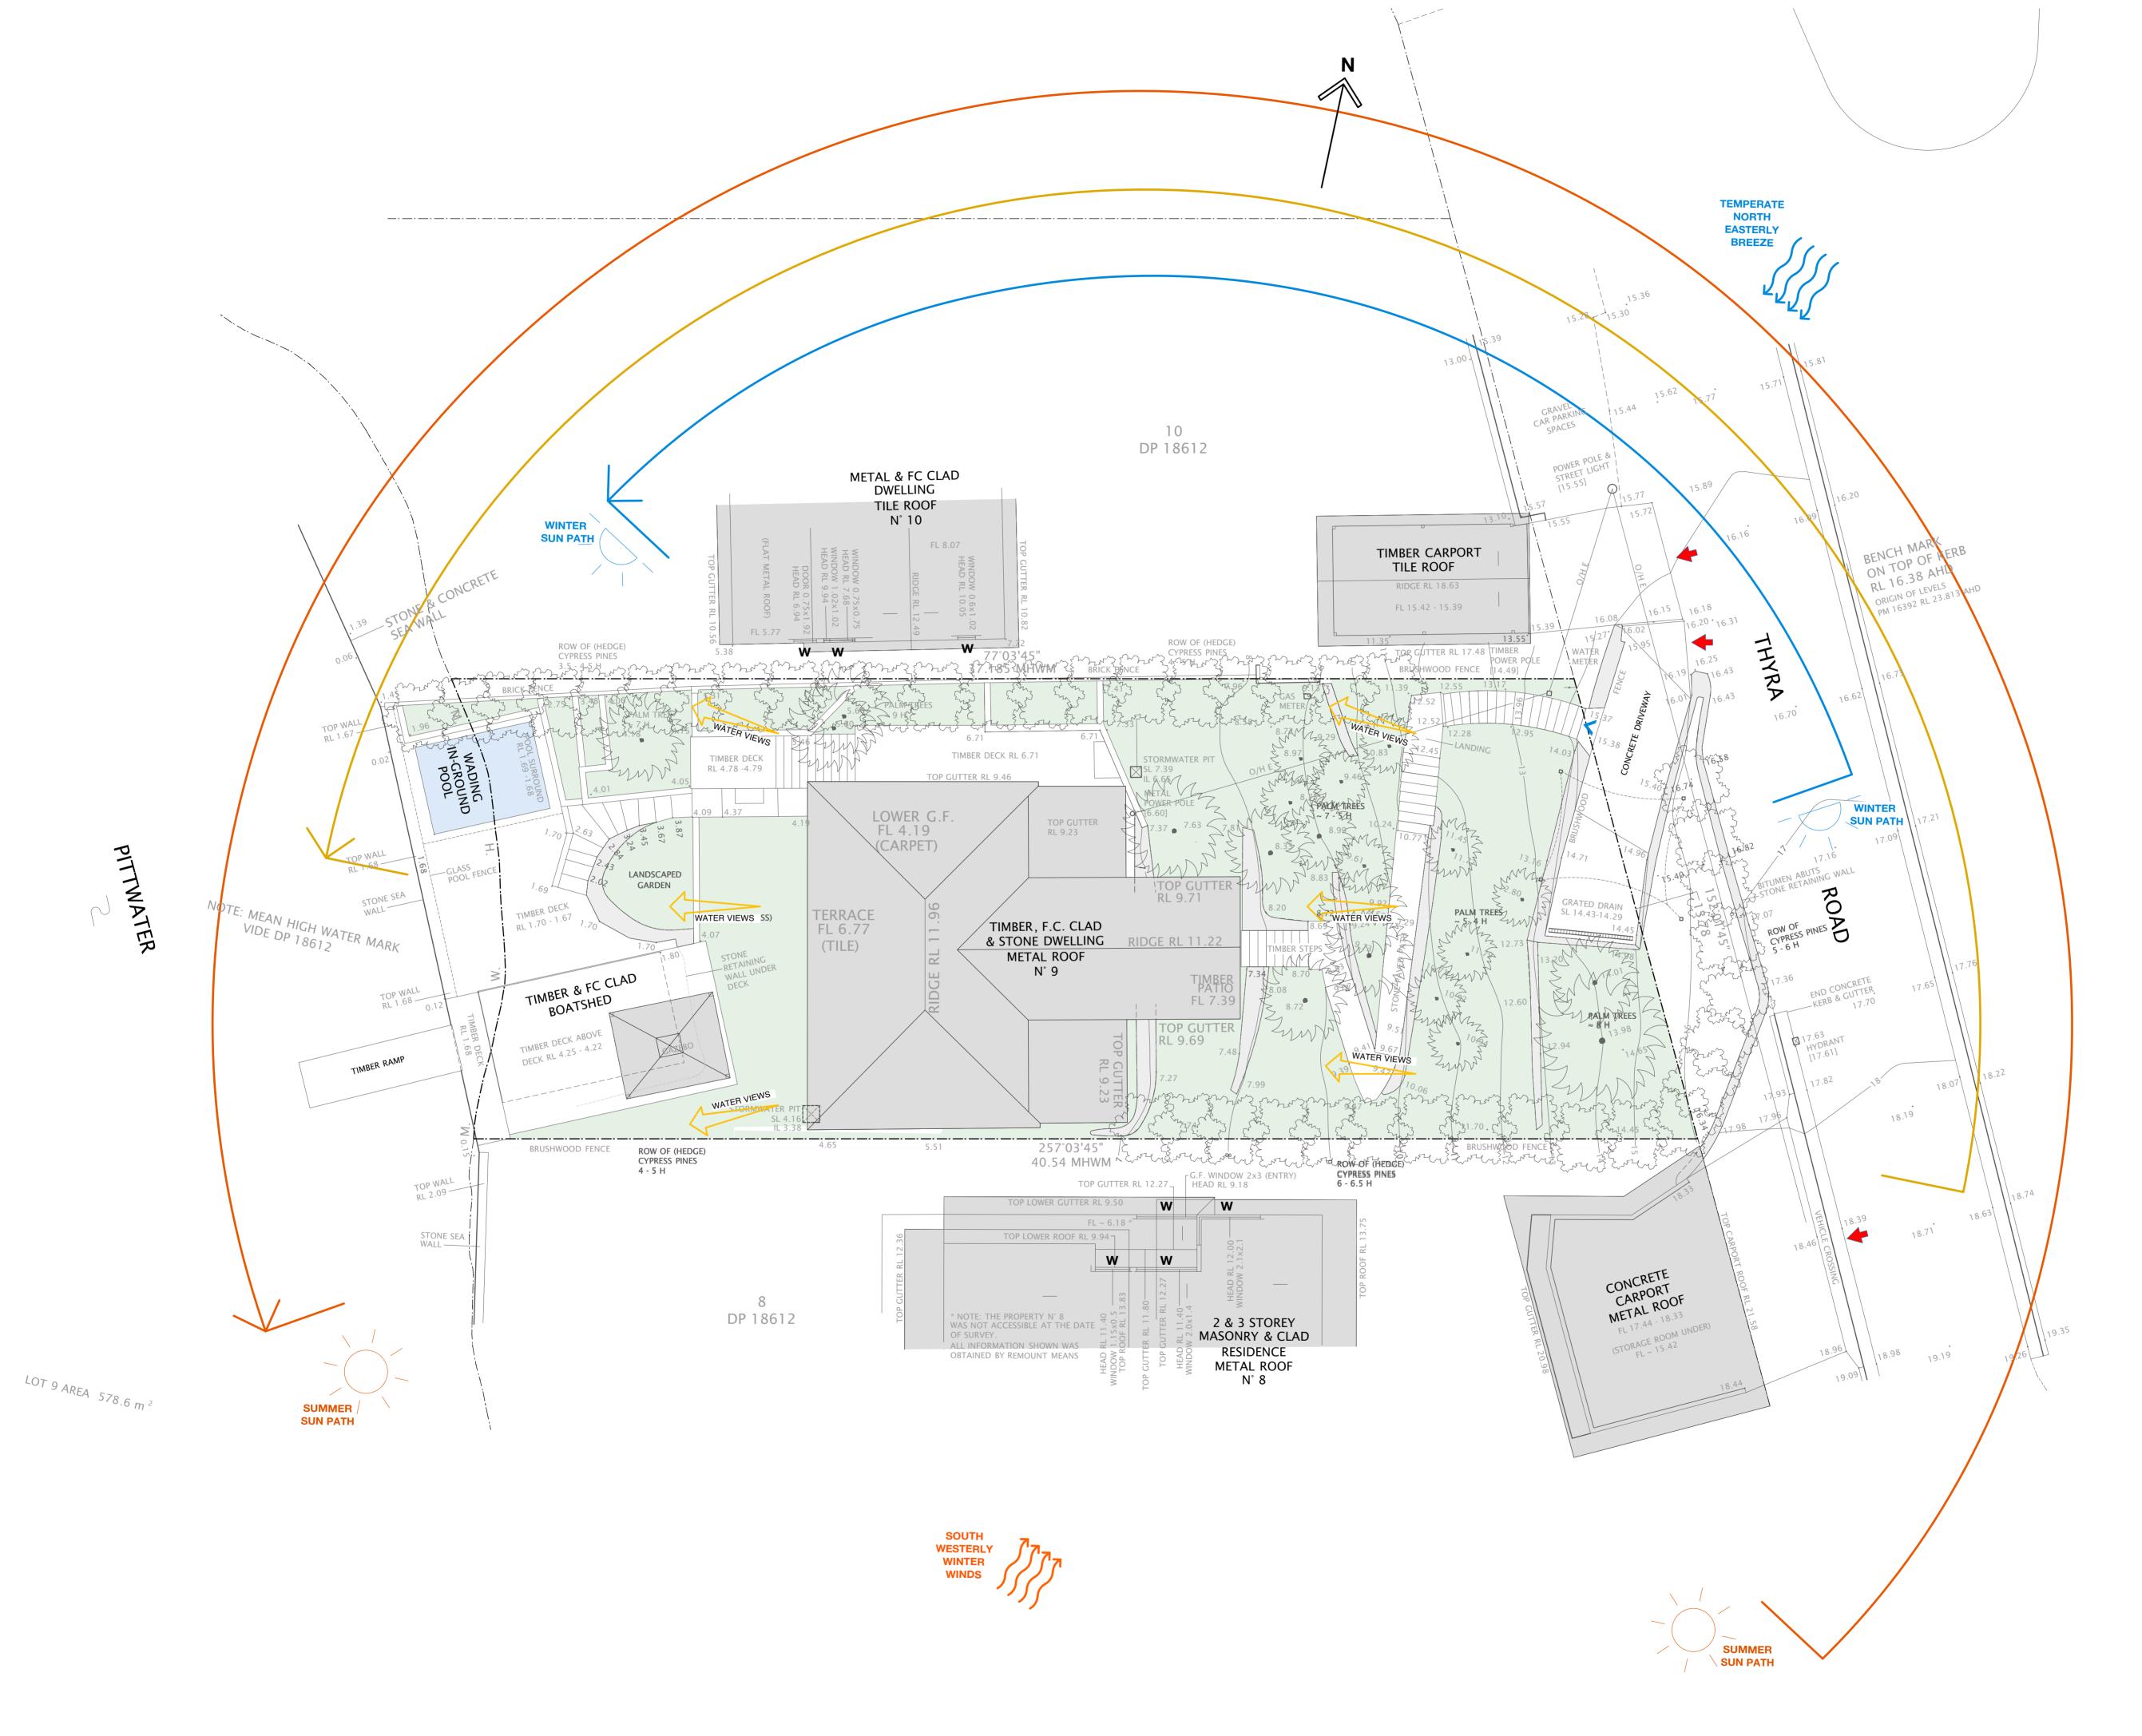

Trees

Neighnouring boundaries

Neighnouring buildings

Prevailing winds

Vehicular entry

Pedestrian entry

Summer solar path

Winter solar path

W Windows

D DA issued to Council
C DA reissue to Council
B DA reissue to Council
A DA to Council

AMENDMENTS

03.02.2022 05.08.2019

28.06.2019 22.02.2019

MCKINNON RESIDENCE
9 Thyra Road, Palm Beach
Lot 9, DP 18612

**APPLICANT:**Alyssum McKinnon

DEVELOPMENT APPLICATION

SITE ANALYSIS PLAN

 Scale
 Drawn
 Date
 Project No.
 Drawing

 1:100@A1
 BB
 03.02.2022
 3454
 **DA0.02-D**

**LEGEND** 

Boundary

Existing structure