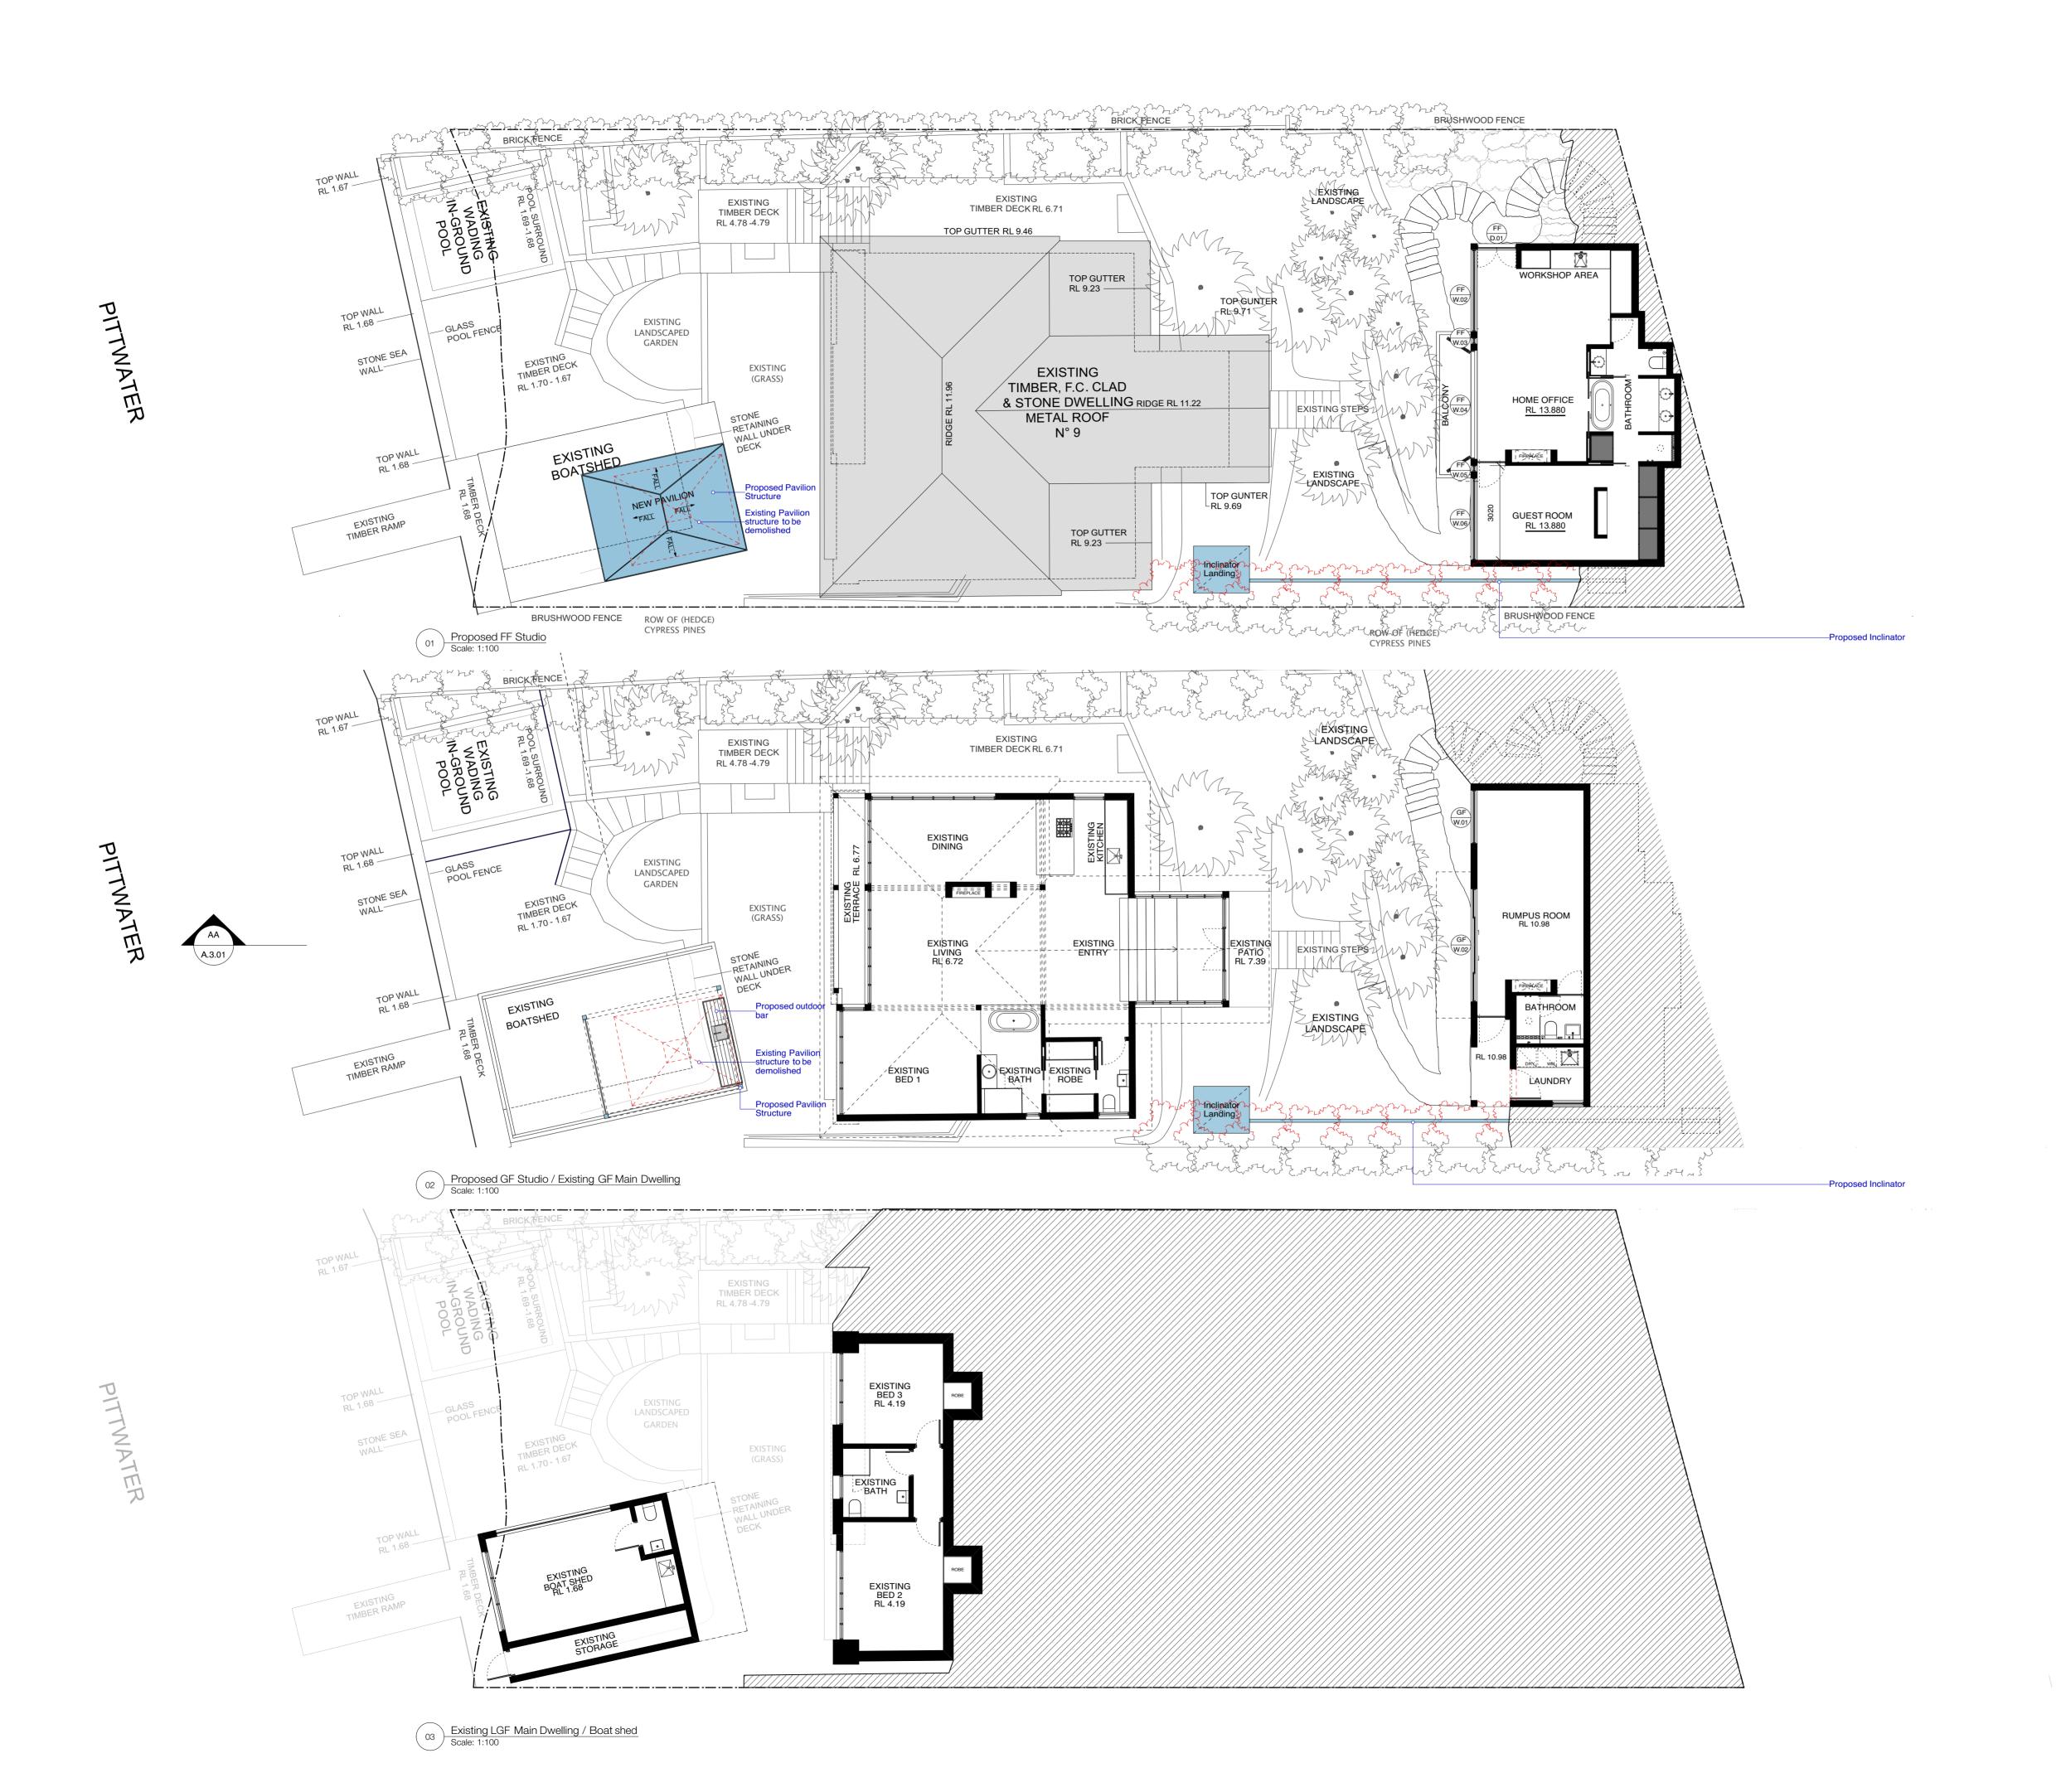

03.02.2022 10.05.2021

05.08.2019 28.06.2019 22.02.2019

MCKINNON RESIDENCE 9 Thyra Road, Palm Beach Lot 9, DP 18612

**APPLICANT:**Alyssum McKinnon

DEVELOPMENT APPLICATION

Drawing
GENERAL ARRANGEMENT PLAN
FIRST FLOOR & GROUND FLOOR

Scale Drawn Date Project No. Drawing

1:100@A1 BB 03.02.2022 3454 DA1.01-E

All works to be in accordance with Australian Standards, The Building Code of Australia , other relevant codes, and with Manufacturers' recommendations and instructions.

**LEGEND** Boundary Existing structure Demolition Proposed New Structure Existing ground, condition unknown/variable Proposed soil RL XX.XX Existing reduced level RL XX.XX Proposed reduced level Window reference

E DA issued to Council D S4.55 issued to Council C DA reissue to Council B DA reissue to Council A DA to Council

03.02.2022 20.05.2021

05.08.2019

28.06.2019

22.02.2019

**AMENDMENTS** 

MCKINNON RESIDENCE 9 Thyra Road, Palm Beach Lot 9, DP 18612

APPLICANT: Alyssum McKinnon

DEVELOPMENT APPLICATION

**ELEVATIONS** WEST AND STREET (EAST)

1:100@A1 BB 03.02.2022 3454 **DA2.01-E** 

**LEGEND** Boundary Existing structure

Demolition Proposed New Structure

Existing ground, condition unknown/variable