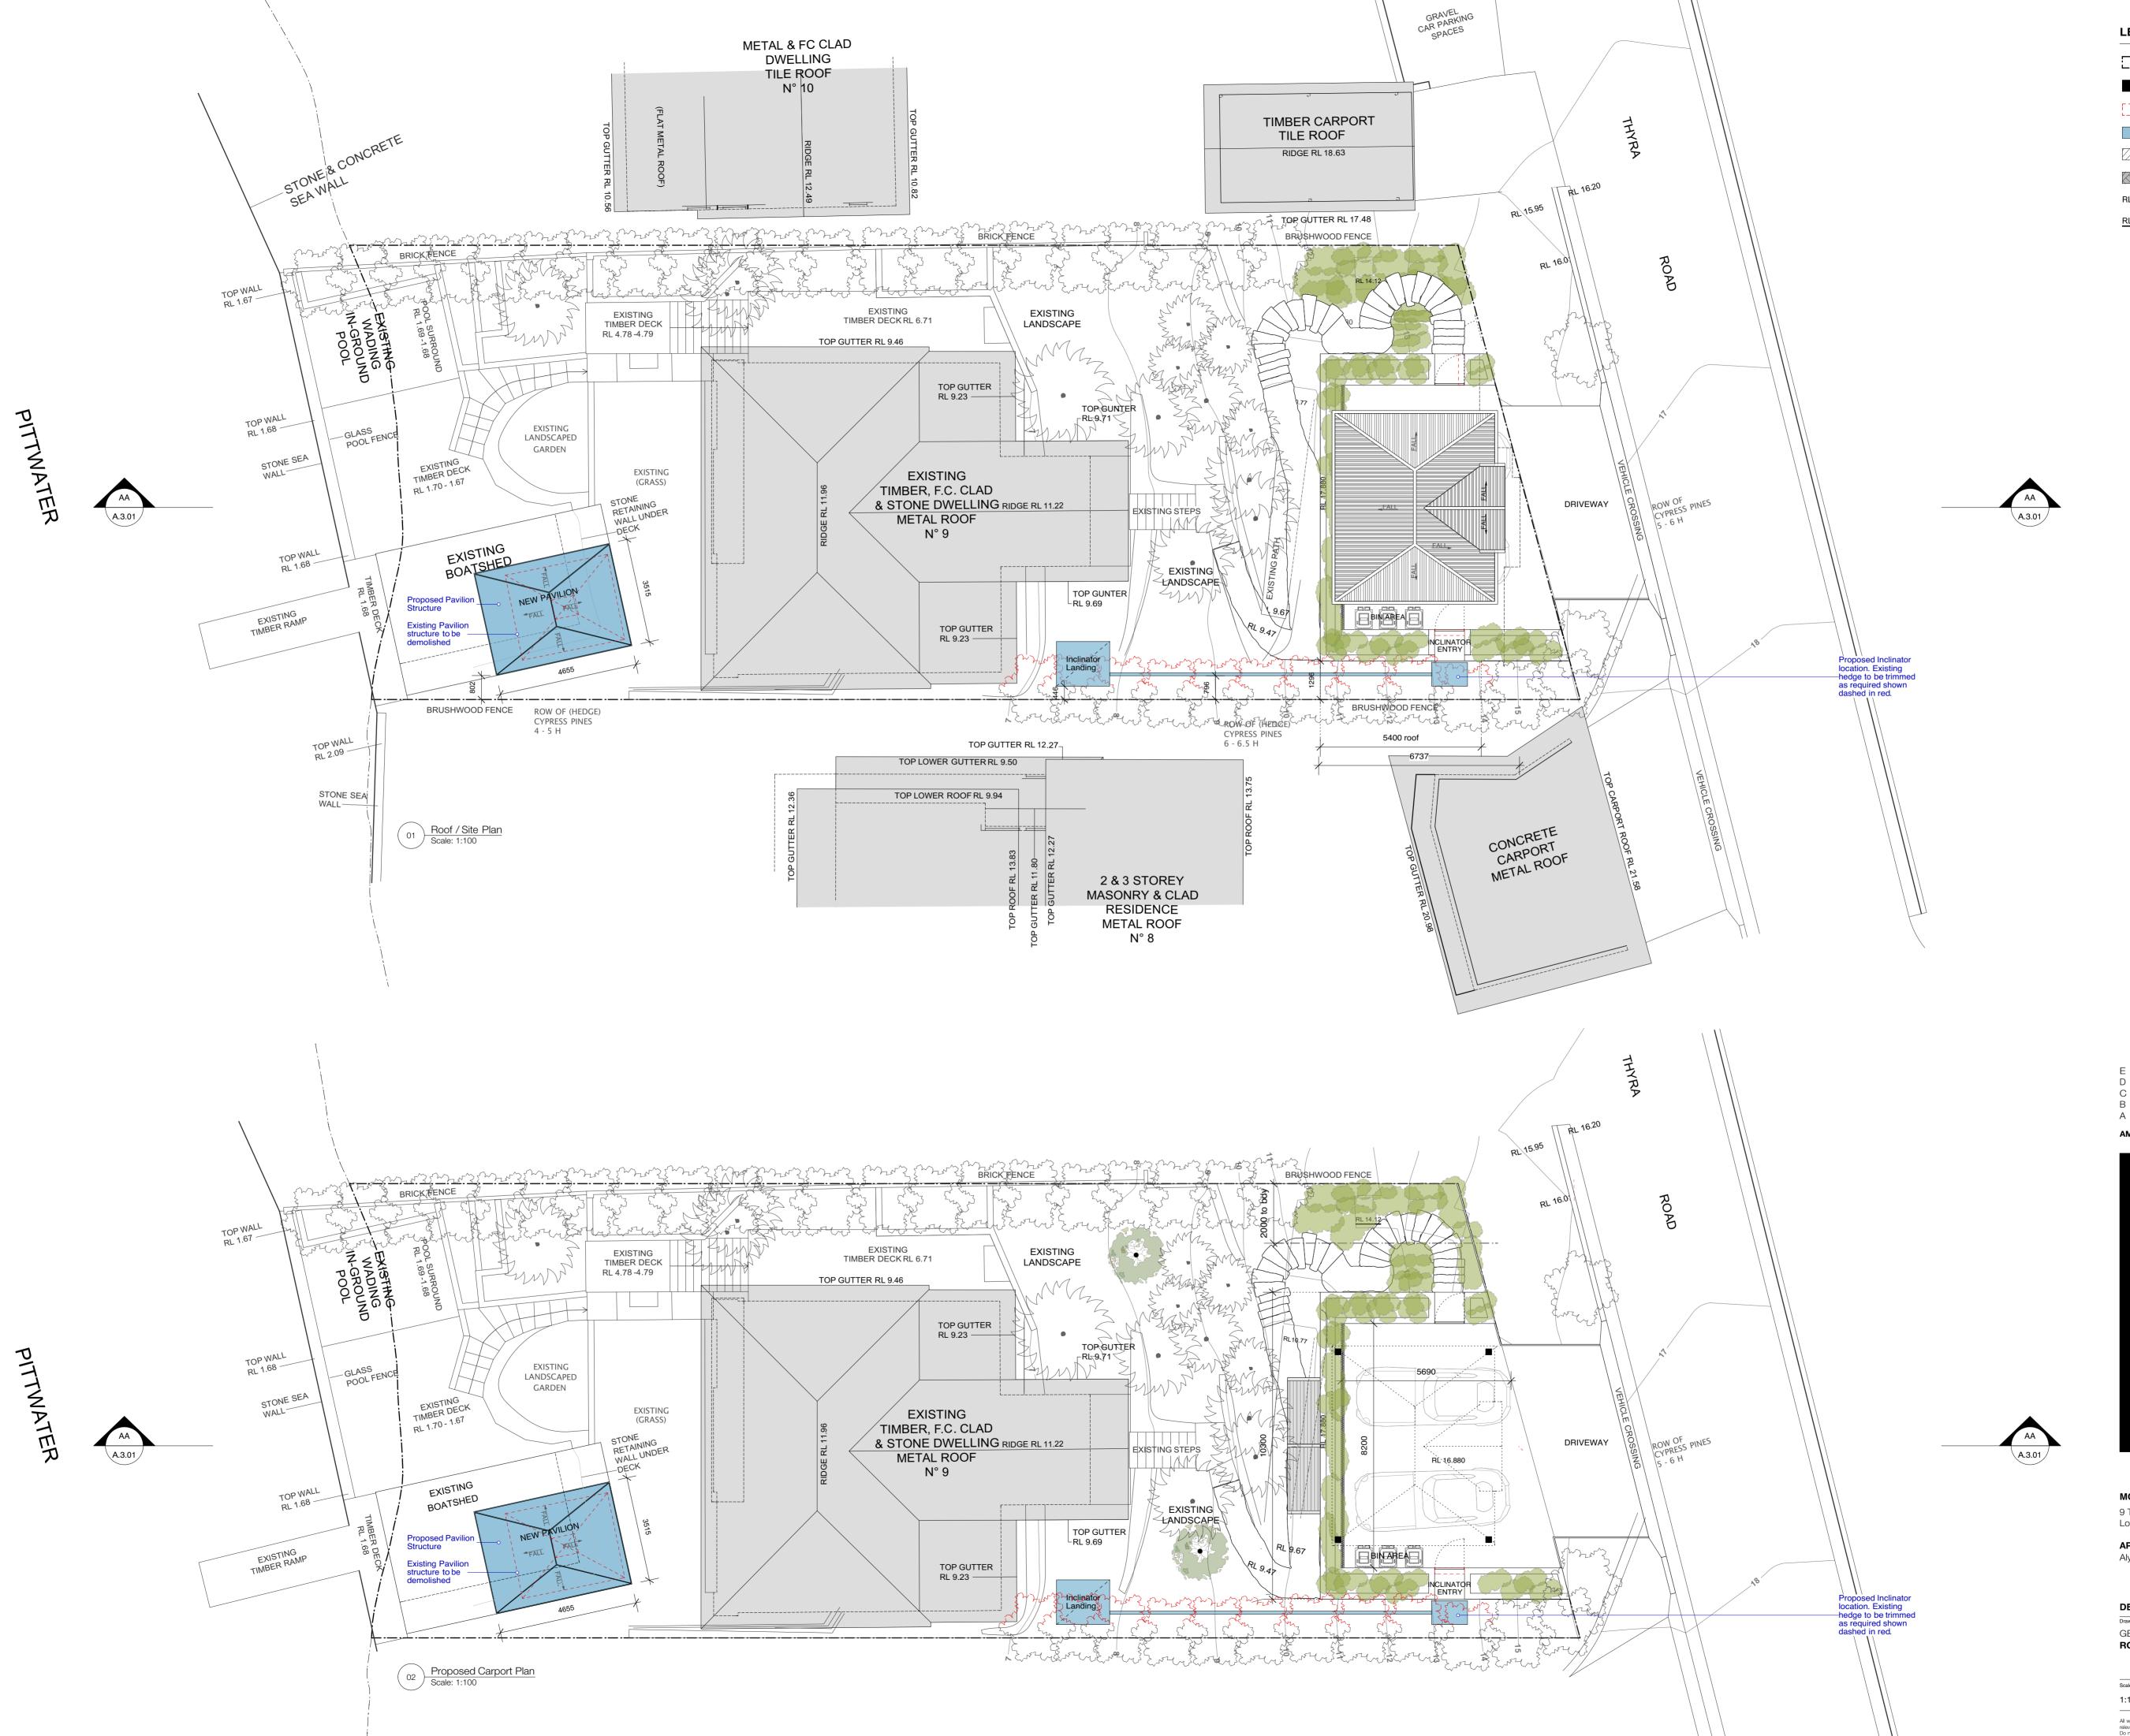

**APPLICANT:**Alyssum McKinnon

DEVELOPMENT APPLICATION

SITE ANALYSIS PLAN

 Scale
 Drawn
 Date
 Project No.
 Drawing

 1:100@A1
 BB
 03.02.2022
 3454
 **DA0.02-D**

**LEGEND** 

Boundary

Existing structure

Demolition Proposed New Structure

Existing ground, condition unknown/variable Proposed soil

RL XX.XX Existing reduced level

RL XX.XX Proposed reduced level

Window reference

E DA issued to Council D S4.55 issued to Council C DA reissue to Council B DA reissue to Council A DA to Council

03.02.2022 10.05.2021

05.08.2019 28.06.2019 22.02.2019

**AMENDMENTS** 

MCKINNON RESIDENCE 9 Thyra Road, Palm Beach Lot 9, DP 18612

> APPLICANT: Alyssum McKinnon

DEVELOPMENT APPLICATION

GENERAL ARRANGEMENT PLAN ROOF / SITE PLAN & CARPORT PLAN

DA0.03-E 1:100@A1 BB 03.02.2022 3454

LEGEND

Boundary

Existing stru

Existing structure

Demolition

Proposed New Structure

Existing ground, condition unknown/variable

Proposed soil

RL XX.XX Existing reduced level

RL XX.XX Proposed reduced level

Window reference

E DA issued to Council
D S4.55 issued to Council
C DA reissue to Council
B DA reissue to Council
A DA to Council

03.02.2022 10.05.2021

05.08.2019 28.06.2019 22.02.2019

MCKINNON RESIDENCE 9 Thyra Road, Palm Beach Lot 9, DP 18612

**APPLICANT:**Alyssum McKinnon

DEVELOPMENT APPLICATION

Drawing
GENERAL ARRANGEMENT PLAN
FIRST FLOOR & GROUND FLOOR