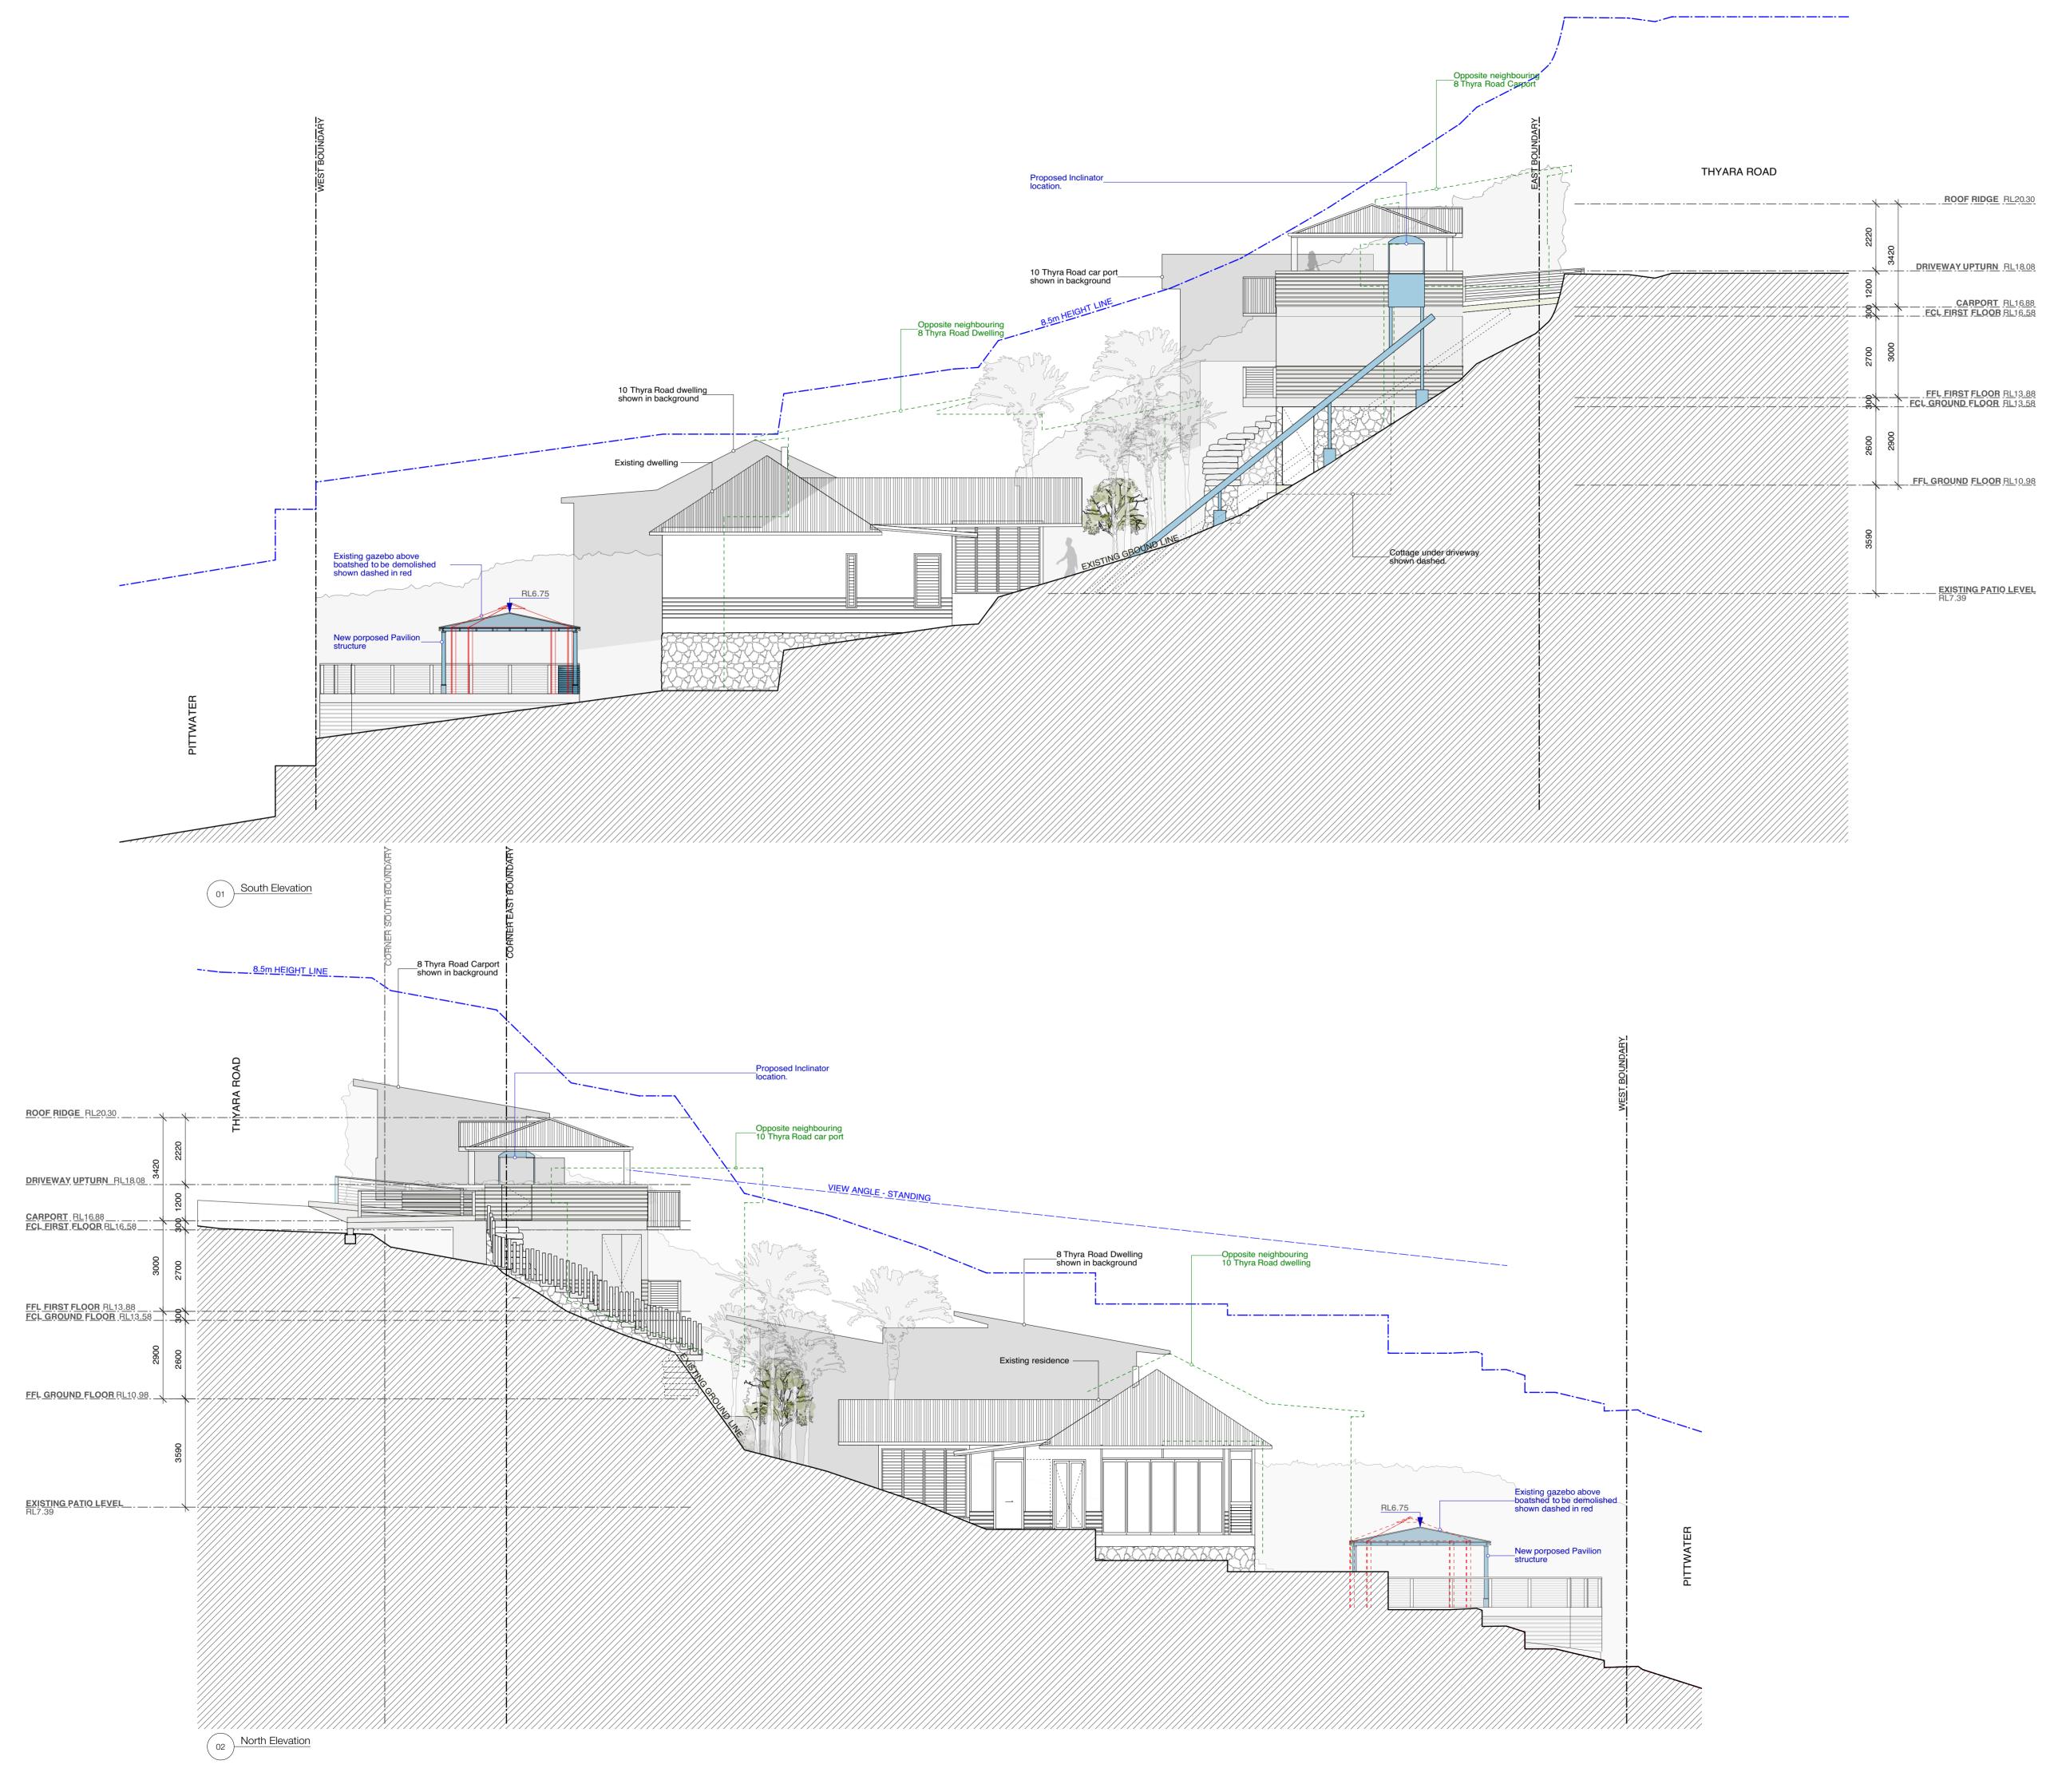

Do not scale from drawings. Verify all dimensions on site prior to construction.

This drawing is copyright and may not be used without written consent from Burley Katon Halliday P/L

O2 Street (East) Elevation

APPLICANT: Alyssum McKinnon

DEVELOPMENT APPLICATION

**ELEVATIONS** WEST AND STREET (EAST)

1:100@A1 BB 03.02.2022 3454 **DA2.01-E** 

**LEGEND** Boundary Existing structure

Demolition Proposed New Structure

Existing ground, condition unknown/variable

**AMENDMENTS** 

03.02.2022 10.05.2021 05.08.2019 28.06.2019 22.02.2019

MCKINNON RESIDENCE 9 Thyra Road, Palm Beach Lot 9, DP 18612

APPLICANT: Alyssum McKinnon

DEVELOPMENT APPLICATION

ELEVATIONS **SOUTH, NORTH** 

1:50@A1 BB 03.02.2022 3454 **A.2.02-E**