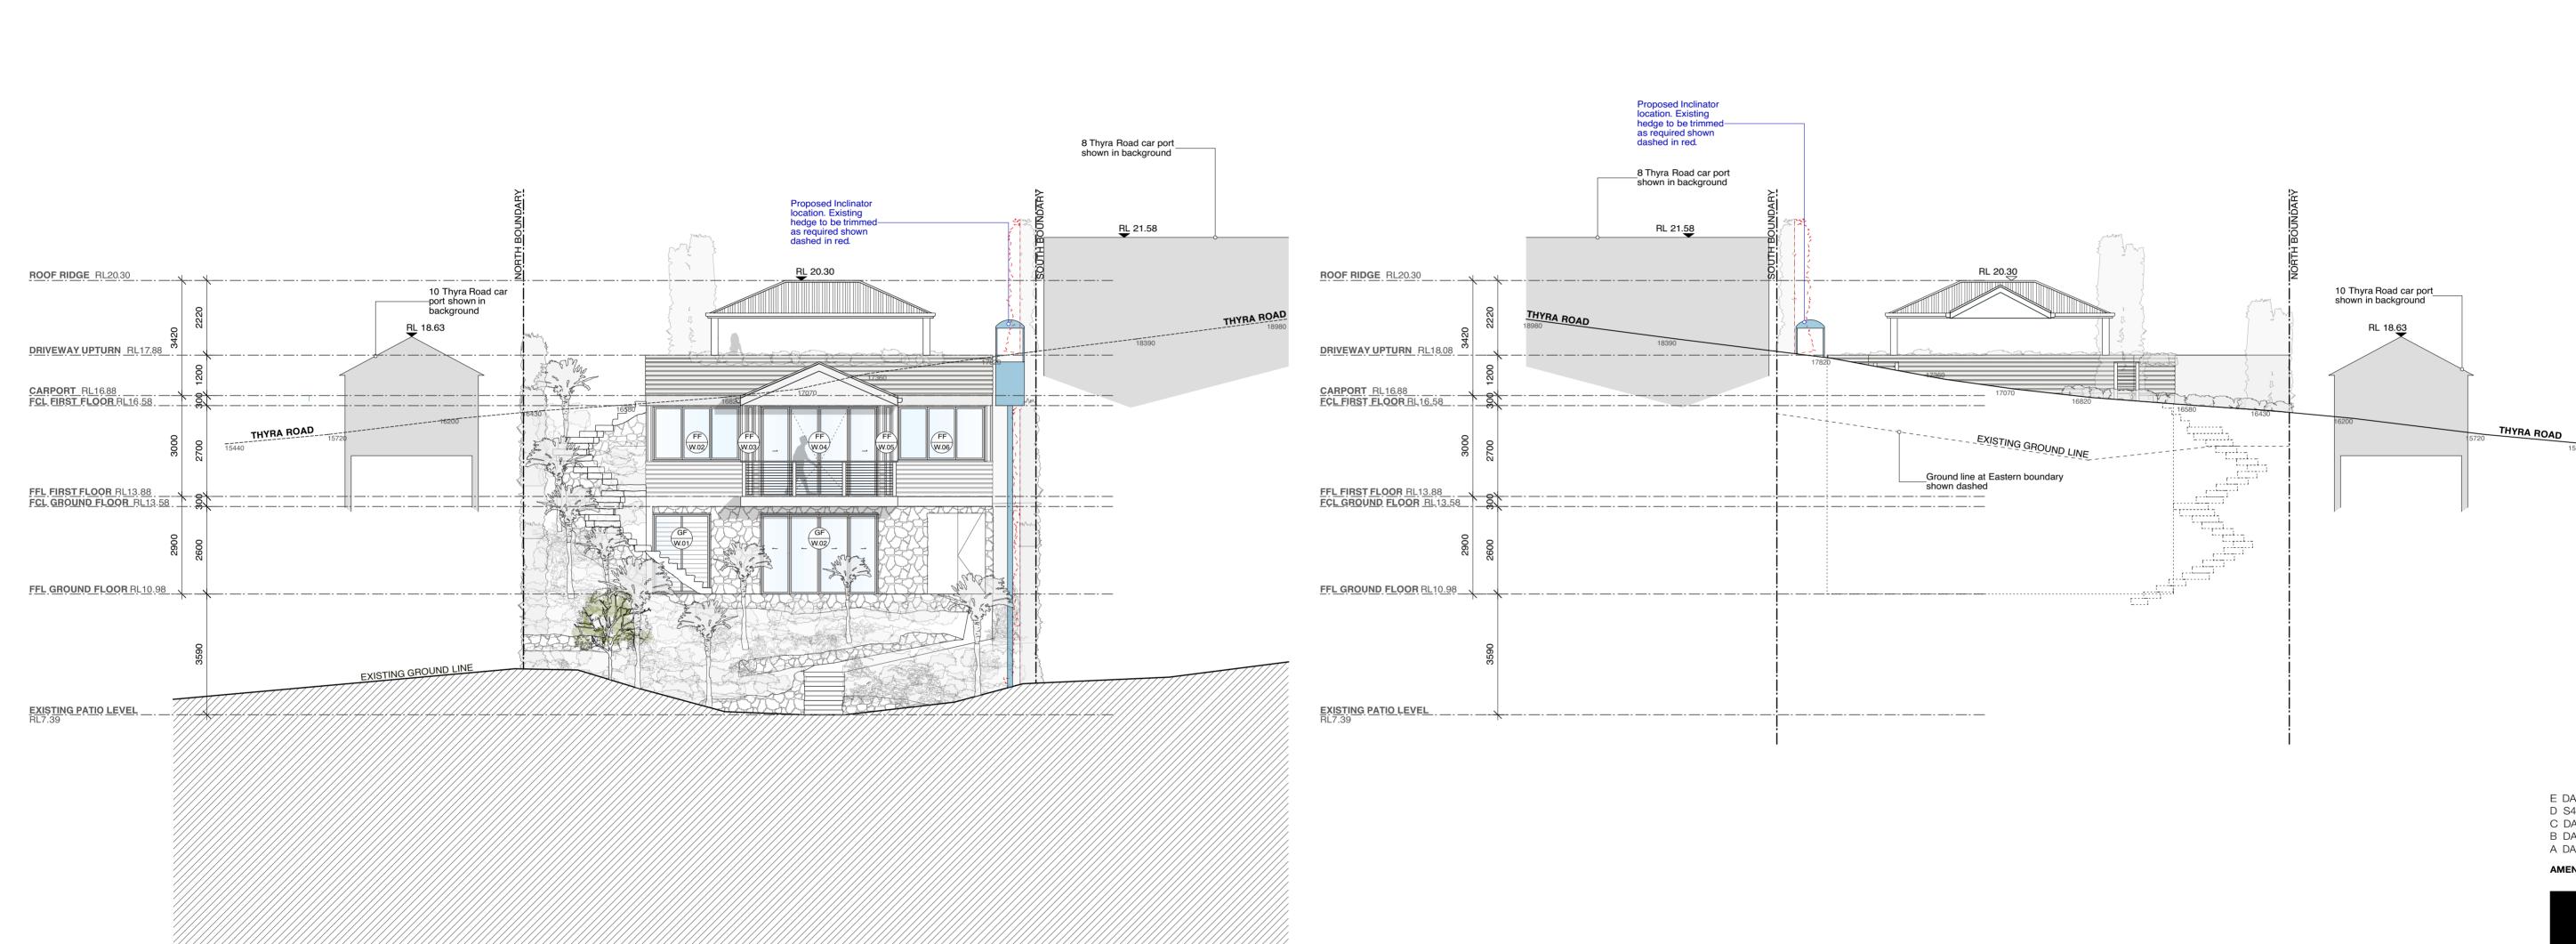

**LEGEND** Boundary Existing structure Demolition Proposed New Structure Existing ground, condition unknown/variable Proposed soil RL XX.XX Existing reduced level RL XX.XX Proposed reduced level Window reference

E DA issued to Council D S4.55 issued to Council C DA reissue to Council B DA reissue to Council A DA to Council

03.02.2022 20.05.2021

05.08.2019

28.06.2019

22.02.2019

**AMENDMENTS** 

MCKINNON RESIDENCE 9 Thyra Road, Palm Beach Lot 9, DP 18612

APPLICANT: Alyssum McKinnon

DEVELOPMENT APPLICATION

**ELEVATIONS** WEST AND STREET (EAST)

1:100@A1 BB 03.02.2022 3454 **DA2.01-E** 

**LEGEND** Boundary Existing structure

Demolition Proposed New Structure

Existing ground, condition unknown/variable

Proposed soil RL XX.XX Existing reduced level

RL XX.XX Proposed reduced level GF W.02 Window reference

E DA issued to Council D S4.55 issued to Council C DA reissue to Council B DA reissue to Council A DA to Council

**AMENDMENTS** 

03.02.2022 10.05.2021 05.08.2019 28.06.2019 22.02.2019

MCKINNON RESIDENCE 9 Thyra Road, Palm Beach Lot 9, DP 18612

APPLICANT: Alyssum McKinnon

DEVELOPMENT APPLICATION

ELEVATIONS **SOUTH, NORTH** 

1:50@A1 BB 03.02.2022 3454 **A.2.02-E**