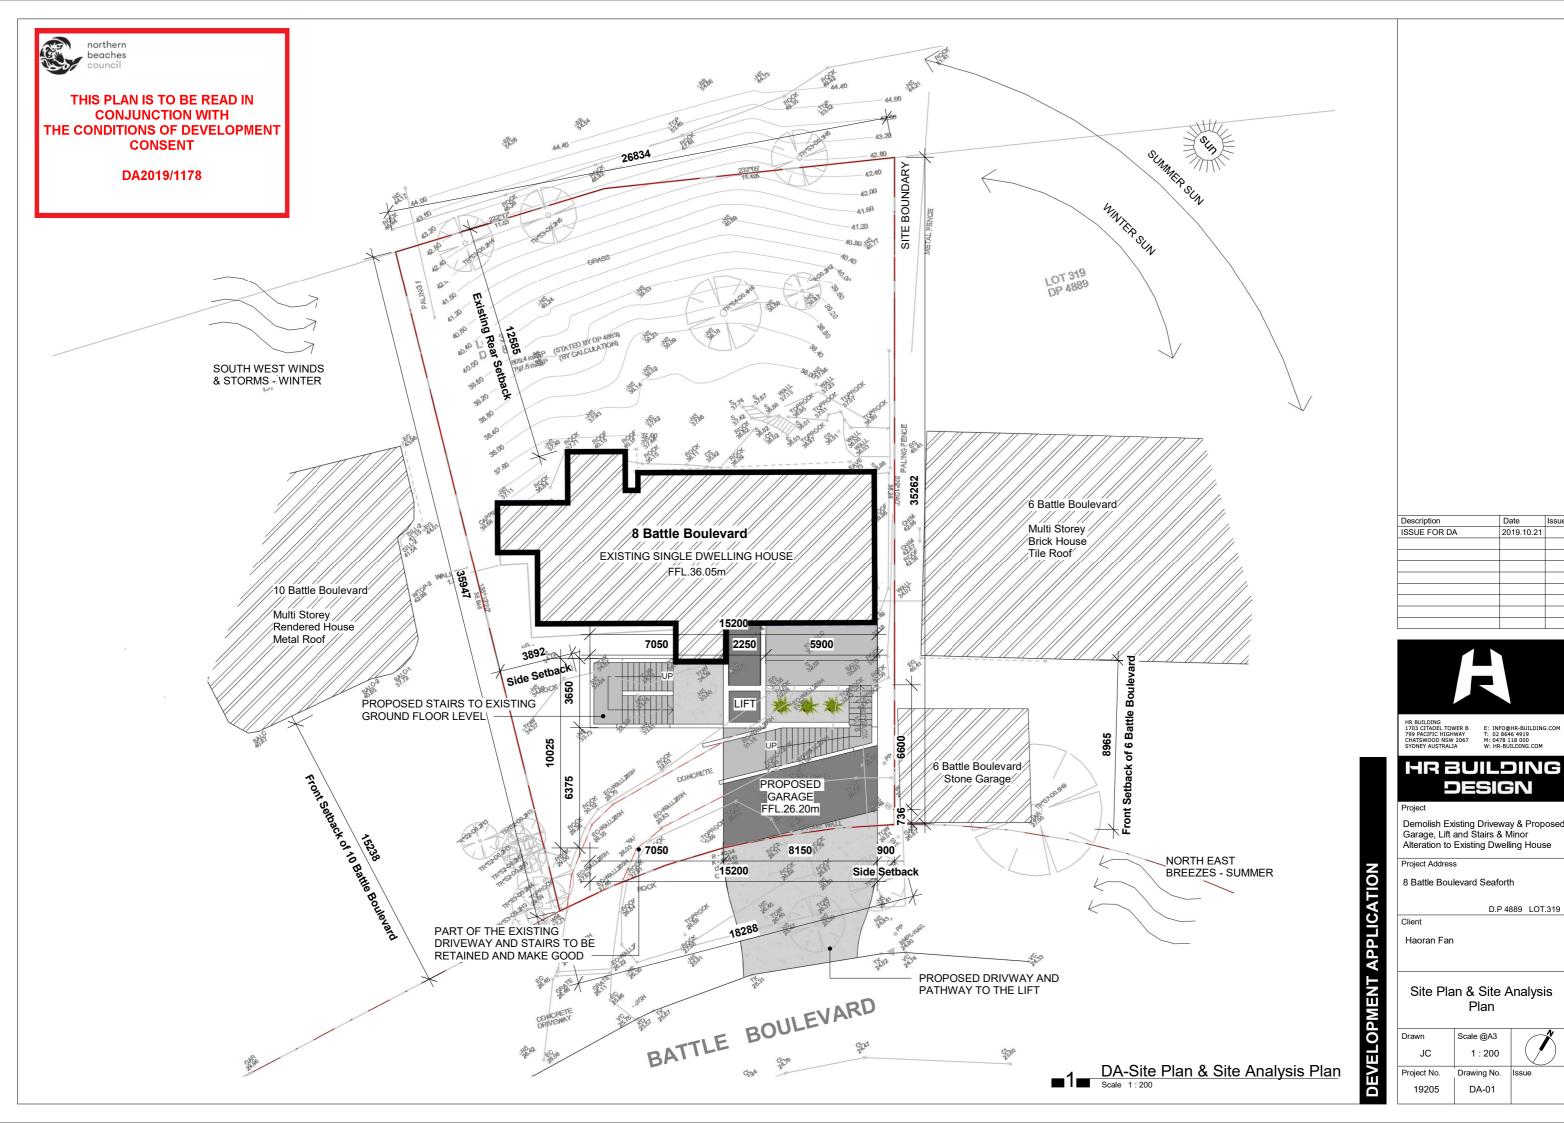

2019.10.21

D.P 4889 LOT.319

HR BUILDING 1703 CITADEL TOWE 799 PACIFIC HIGHWA CHATSWOOD NSW 20 CYDNEY AUSTRALIA

E: INFO@HR-BUILDING T: 02 8646 4919 M: 0478 118 000 W: HR-BUILDING.COM

## HR BUILDING DESIGN

Proje

Demolish Existing Driveway & Proposed Garage, Lift and Stairs & Minor Alteration to Existing Dwelling House

Project Address

8 Battle Boulevard Seaforth

D.P 4889 LOT.319

lient

Haoran Fan