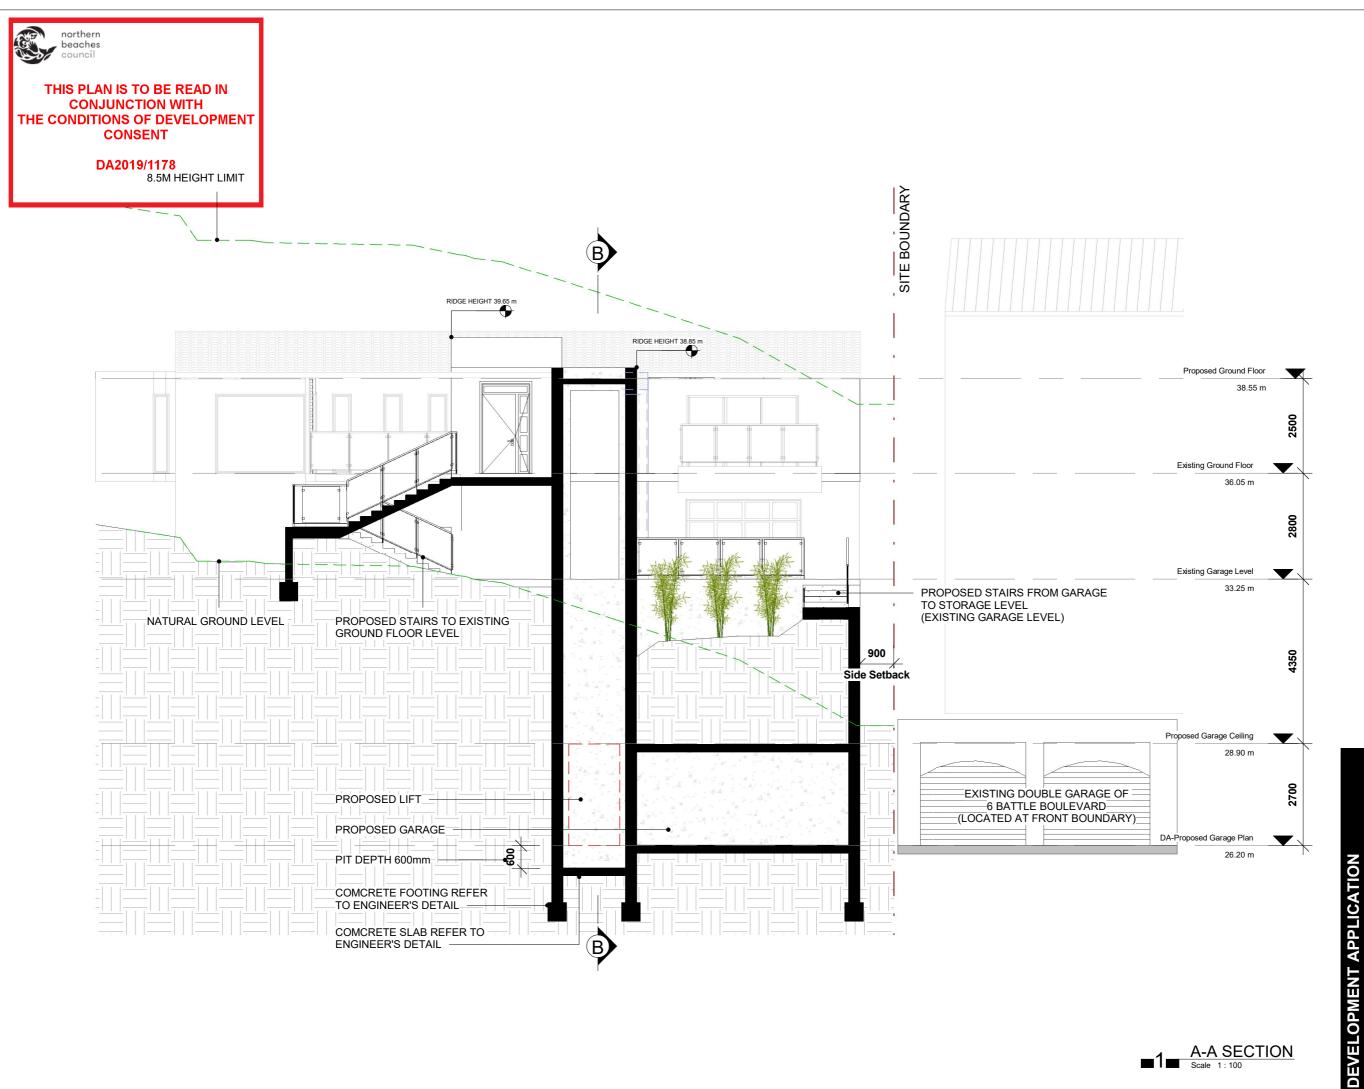

# HR BUILDING DESIGN

Projec

Demolish Existing Driveway & Proposed Garage, Lift and Stairs & Minor Alteration to Existing Dwelling House

Project Address

8 Battle Boulevard Seaforth

D.P 4889 LOT.319

Client

Haoran Fan

Section A-A

| Drawn       | Scale @A3   |       |
|-------------|-------------|-------|
| JC          | 1 : 100     |       |
| Project No. | Drawing No. | Issue |
| 19205       | DA-09       |       |
|             |             |       |