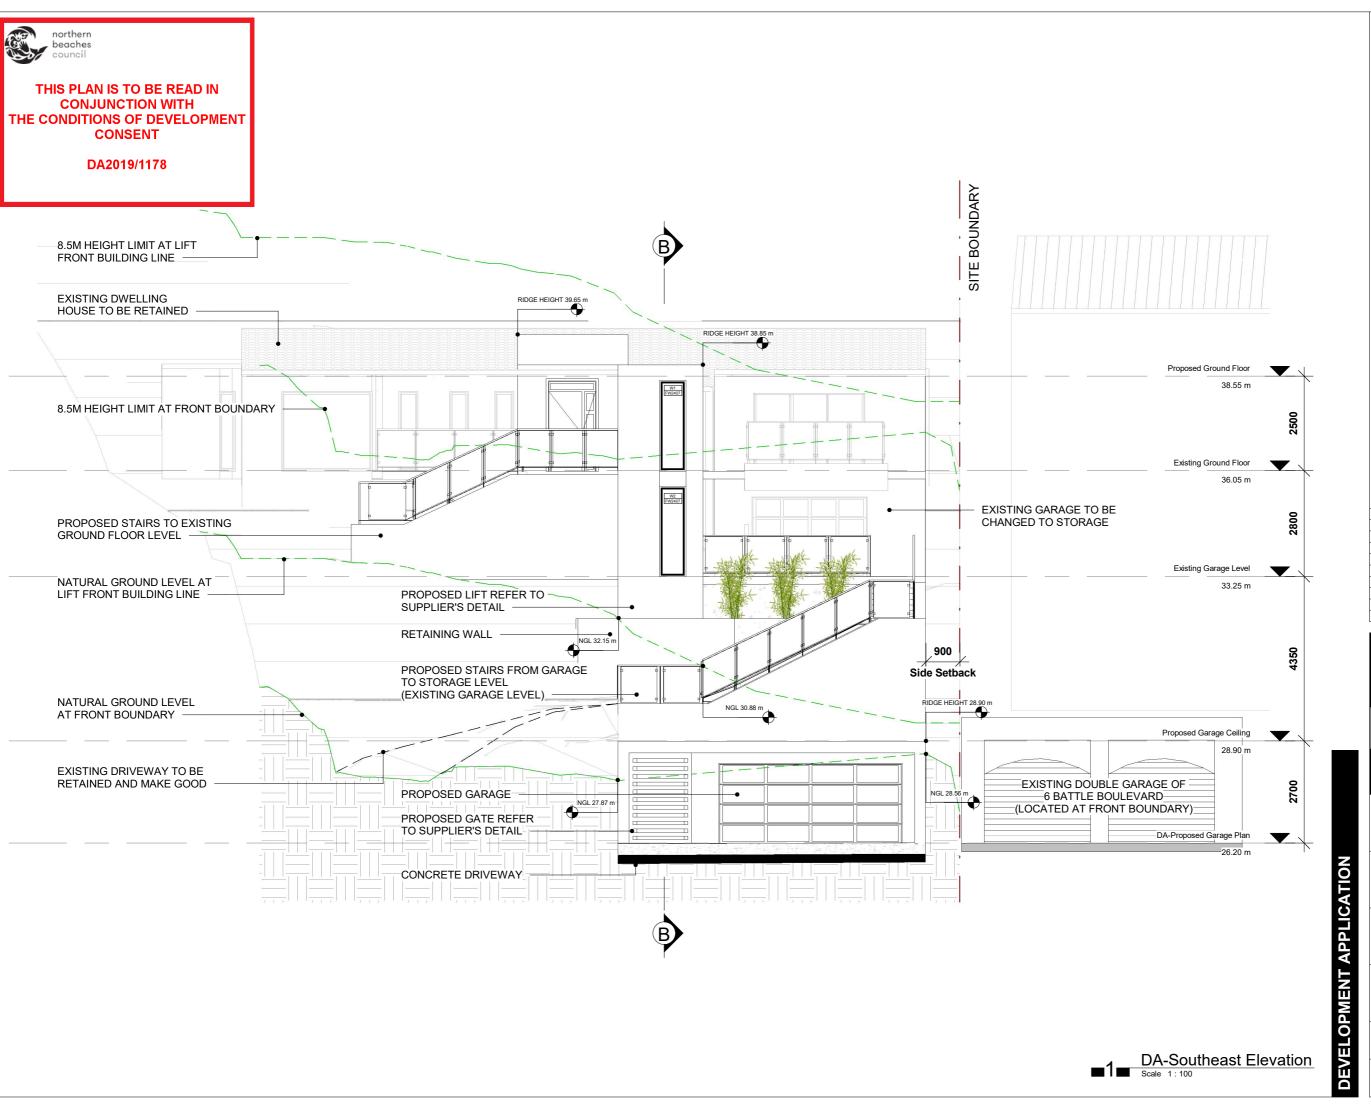

#### Southeast Elevation

| Drawn       | Scale @A3   |       |
|-------------|-------------|-------|
| JC          | 1 : 100     |       |
| Project No. | Drawing No. | Issue |
| 19205       | DA-06       |       |
|             |             |       |

HR BUILDING 1703 CITADEL TOWER E 799 PACIFIC HIGHWAY CHATSWOOD NSW 2067

E: INFO@HR-BUILDING.0 T: 02 8646 4919 M: 0478 118 000 W: HR-BUILDING.COM

## HR BUILDING DESIGN

Proje

Demolish Existing Driveway & Proposed Garage, Lift and Stairs & Minor Alteration to Existing Dwelling House

Project Address

8 Battle Boulevard Seaforth

D.P 4889 LOT.319

Client

Haoran Fan