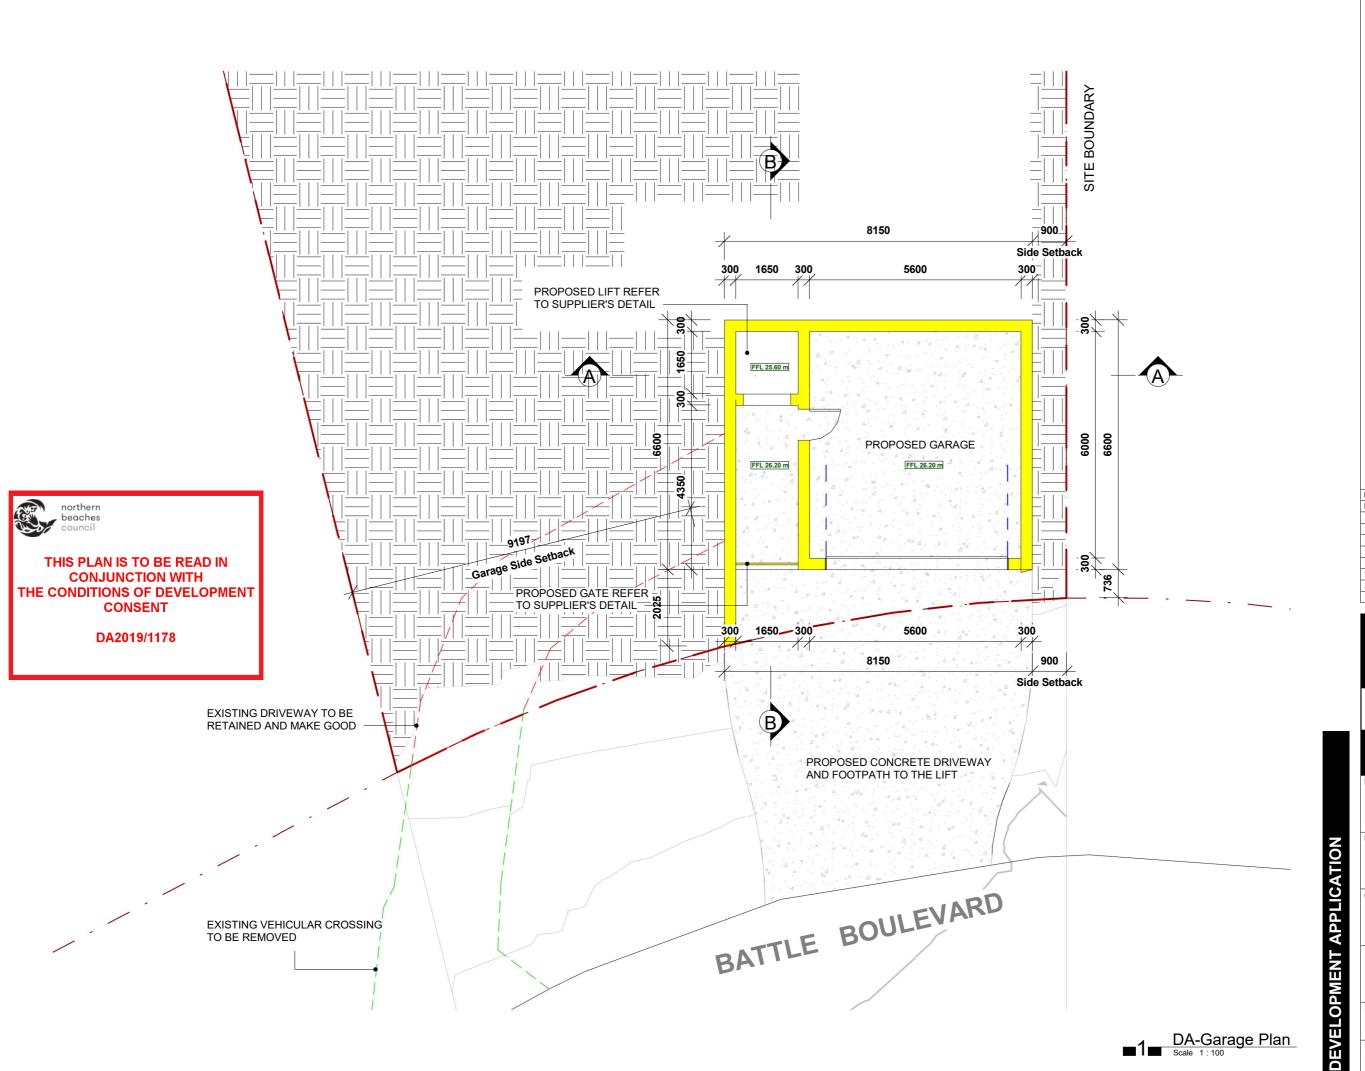

Garage Plan

| Drawn       | Scale @A3   | <b>₹</b> |
|-------------|-------------|----------|
| Author      | 1 : 100     |          |
| Project No. | Drawing No. | Issue    |
| 19205       | DA-03       |          |
|             |             |          |

HR BUILDING 1703 CITADEL TOWER 799 PACIFIC HIGHWAY CHATSWOOD NSW 206

E: INFO@HR-BUILDING. T: 02 8646 4919 M: 0478 118 000 W: HR-BUILDING.COM

## HR BUILDING DESIGN

Projec

Demolish Existing Driveway & Proposed Garage, Lift and Stairs & Minor Alteration to Existing Dwelling House

Project Address

8 Battle Boulevard Seaforth

D.P 4889 LOT.319

Client

Haoran Fan