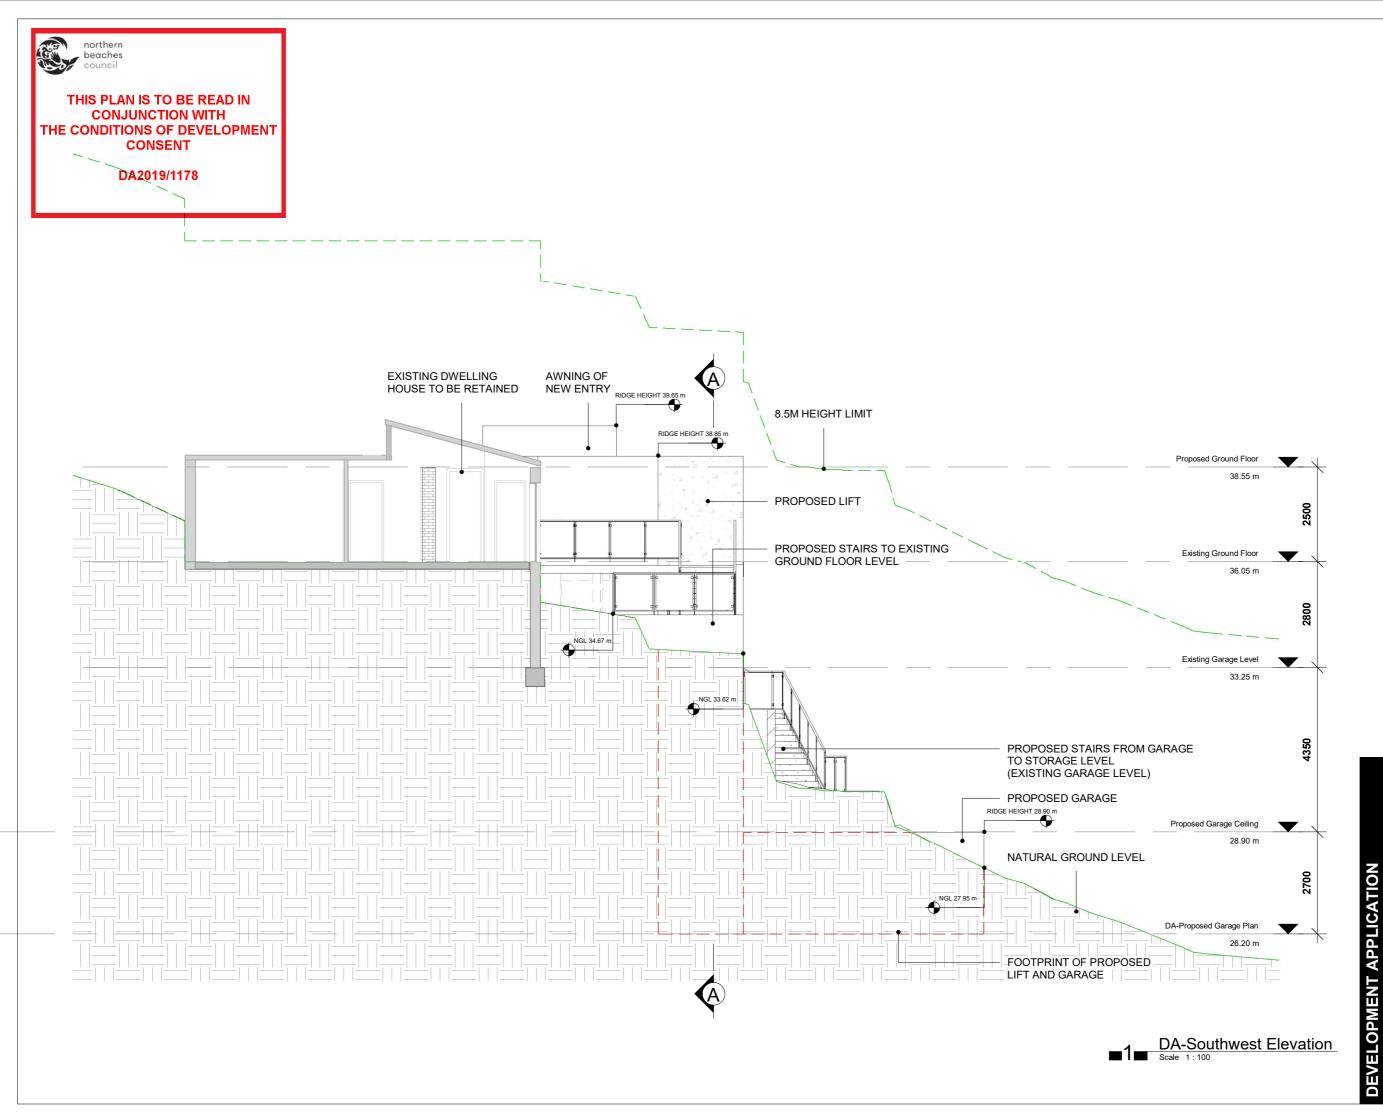

# HR BUILDING DESIGN

Projec

Demolish Existing Driveway & Proposed Garage, Lift and Stairs & Minor Alteration to Existing Dwelling House

Project Address

8 Battle Boulevard Seaforth

D.P 4889 LOT.319

Client

Haoran Fan

Southwest Flevation

| Souli | iwesi | Eleva | auon |
|-------|-------|-------|------|
|       |       |       |      |
|       |       |       |      |

| Drawn       | Scale @A3   |       |
|-------------|-------------|-------|
| JC          | 1 : 100     |       |
| Project No. | Drawing No. | Issue |
| 19205       | DA-08       |       |
|             |             |       |