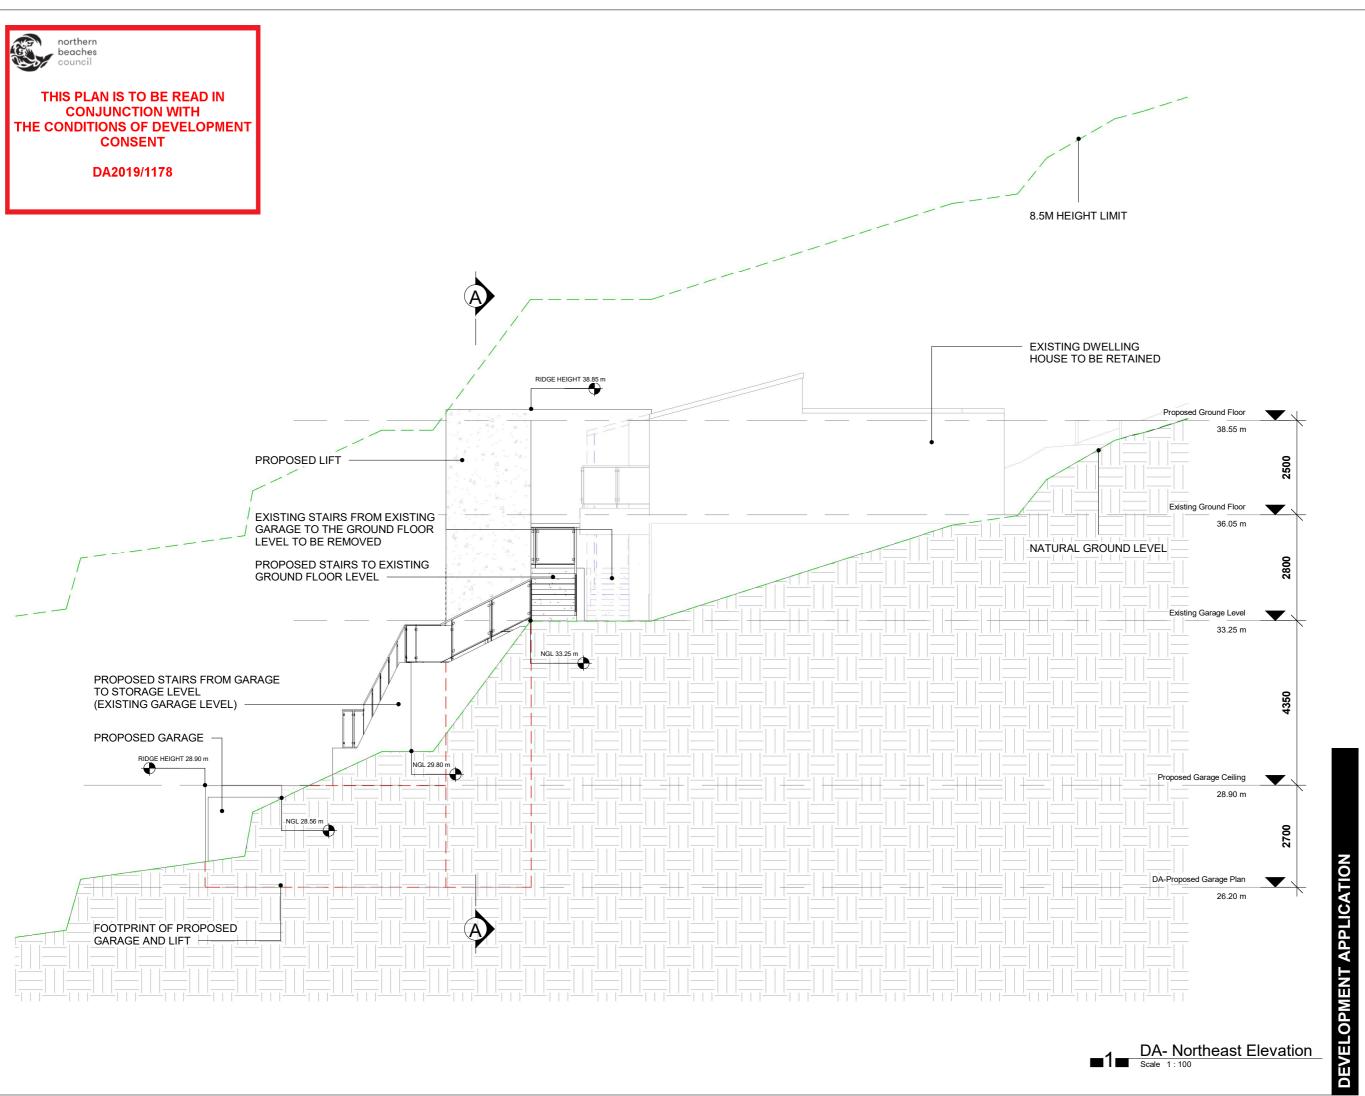

## HR BUILDING DESIGN

Proje

Demolish Existing Driveway & Proposed Garage, Lift and Stairs & Minor Alteration to Existing Dwelling House

Project Address

8 Battle Boulevard Seaforth

D.P 4889 LOT.319

Client

Haoran Fan

Northeast Elevation

| Drawn       | Scale @A3   |       |
|-------------|-------------|-------|
| JC          | 1 : 100     |       |
| Project No. | Drawing No. | Issue |
| 19205       | DA-07       |       |
|             |             | I     |