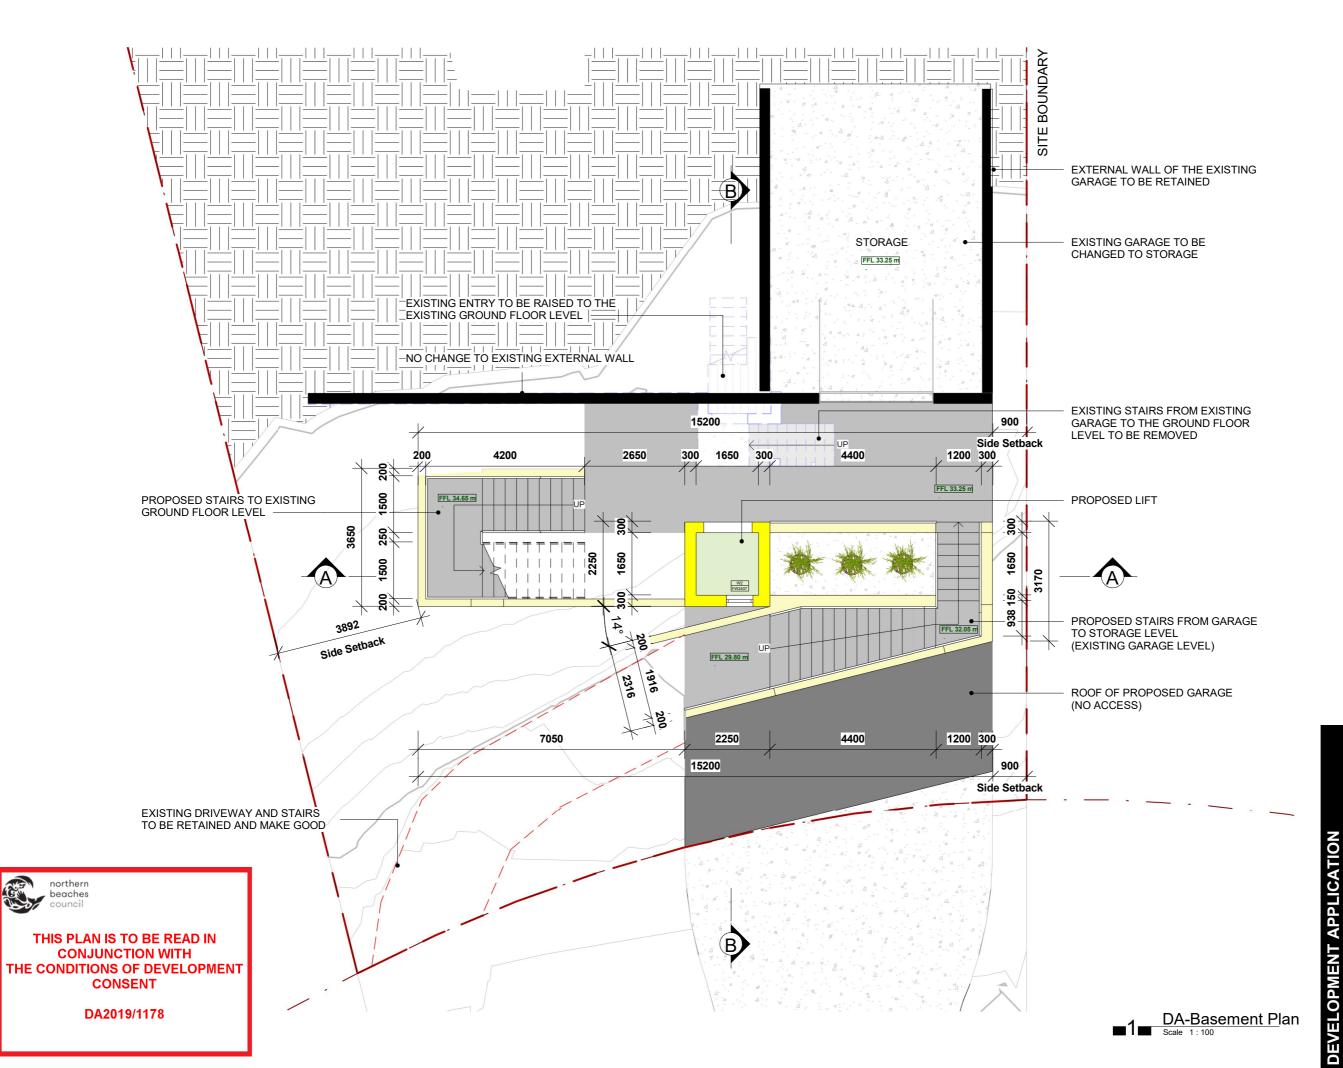

Basement Plan

| Drawn       | Scale @A3   | <b>★</b> |
|-------------|-------------|----------|
| JC          | 1 : 100     |          |
| Project No. | Drawing No. | Issue    |
| 19205       | DA-04       |          |
|             |             |          |

HR BUILDING 1703 CITADEL TOWER 799 PACIFIC HIGHWAY CHATSWOOD NSW 206 SYDNEY AUSTRALIA

E: INFO@HR-BUILDING. T: 02 8646 4919 M: 0478 118 000 W: HR-BUILDING.COM

## HR BUILDING DESIGN

Projec

Demolish Existing Driveway & Proposed Garage, Lift and Stairs & Minor Alteration to Existing Dwelling House

Project Address

8 Battle Boulevard Seaforth

D.P 4889 LOT.319

Client

Haoran Fan