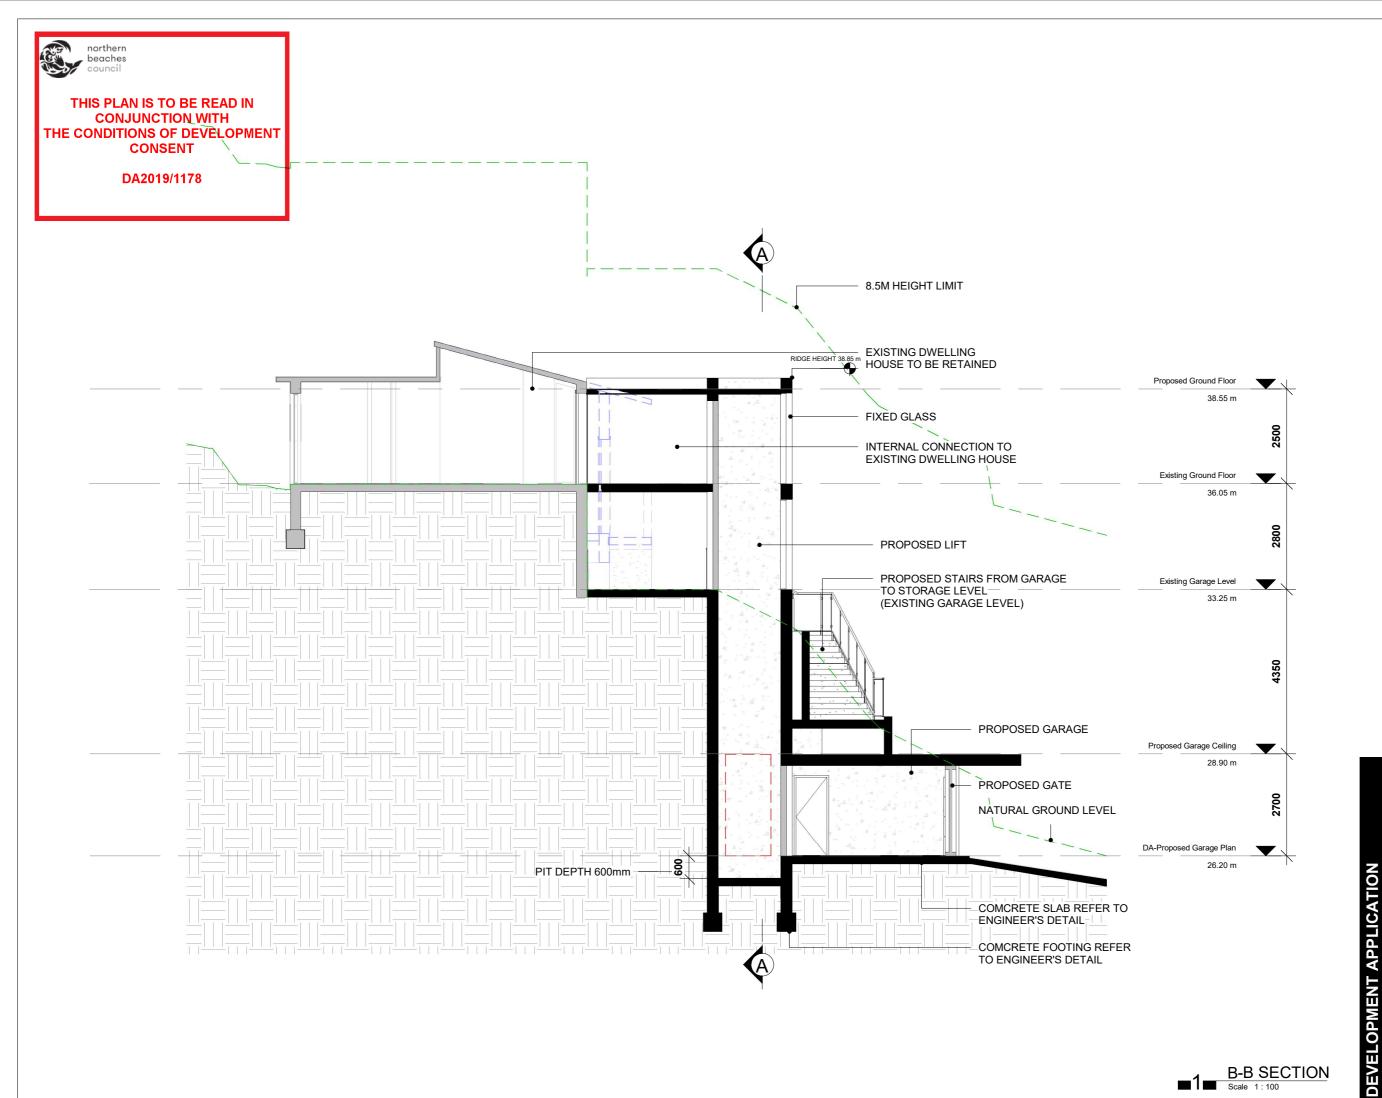

## HR BUILDING DESIGN

Projec

Demolish Existing Driveway & Proposed Garage, Lift and Stairs & Minor Alteration to Existing Dwelling House

Project Address

8 Battle Boulevard Seaforth

D.P 4889 LOT.319

Client

Haoran Fan

Section B-B

| Section | B-B |
|---------|-----|
|         |     |

| Drawn       | Scale @A3   |       |
|-------------|-------------|-------|
| JC          | 1 : 100     |       |
| Project No. | Drawing No. | Issue |
| 19205       | DA-10       |       |