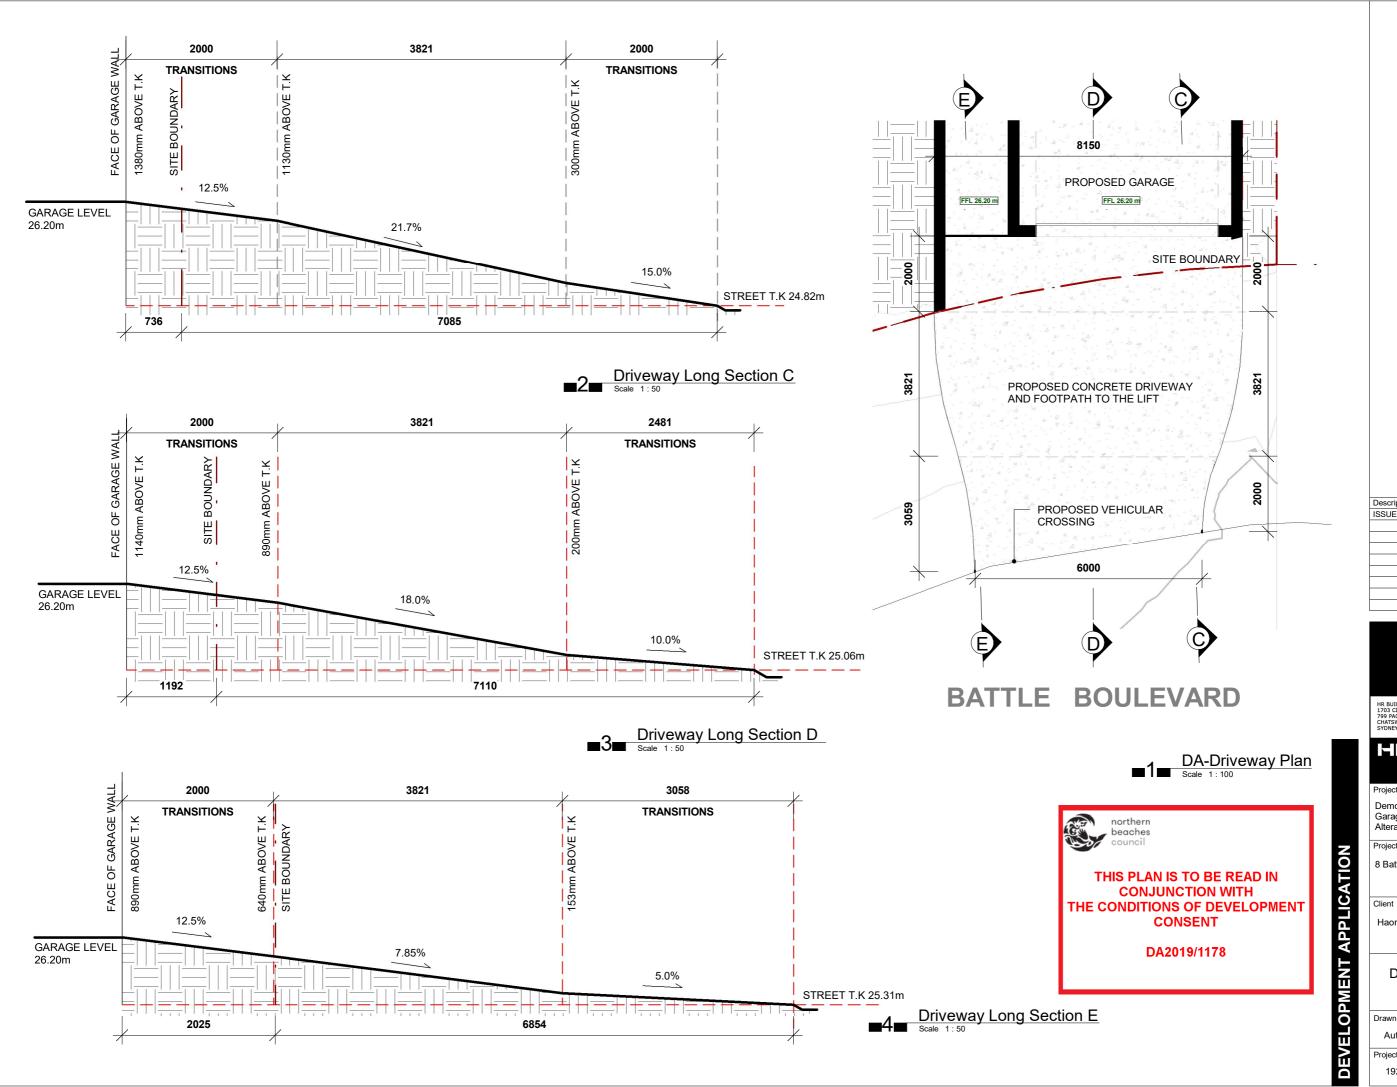

#### HR BUILDING DESIGN

Demolish Existing Driveway & Proposed Garage, Lift and Stairs & Minor Alteration to Existing Dwelling House

Project Address

8 Battle Boulevard Seaforth

D.P 4889 LOT.319

ent

Haoran Fan

Driveway Plan & Long Section

| Drawn       | Scale @A3    | <b>₩</b> |  |
|-------------|--------------|----------|--|
| Author      | As indicated |          |  |
| Project No. | Drawing No.  | Issue    |  |
| 19205       | DA-11        |          |  |