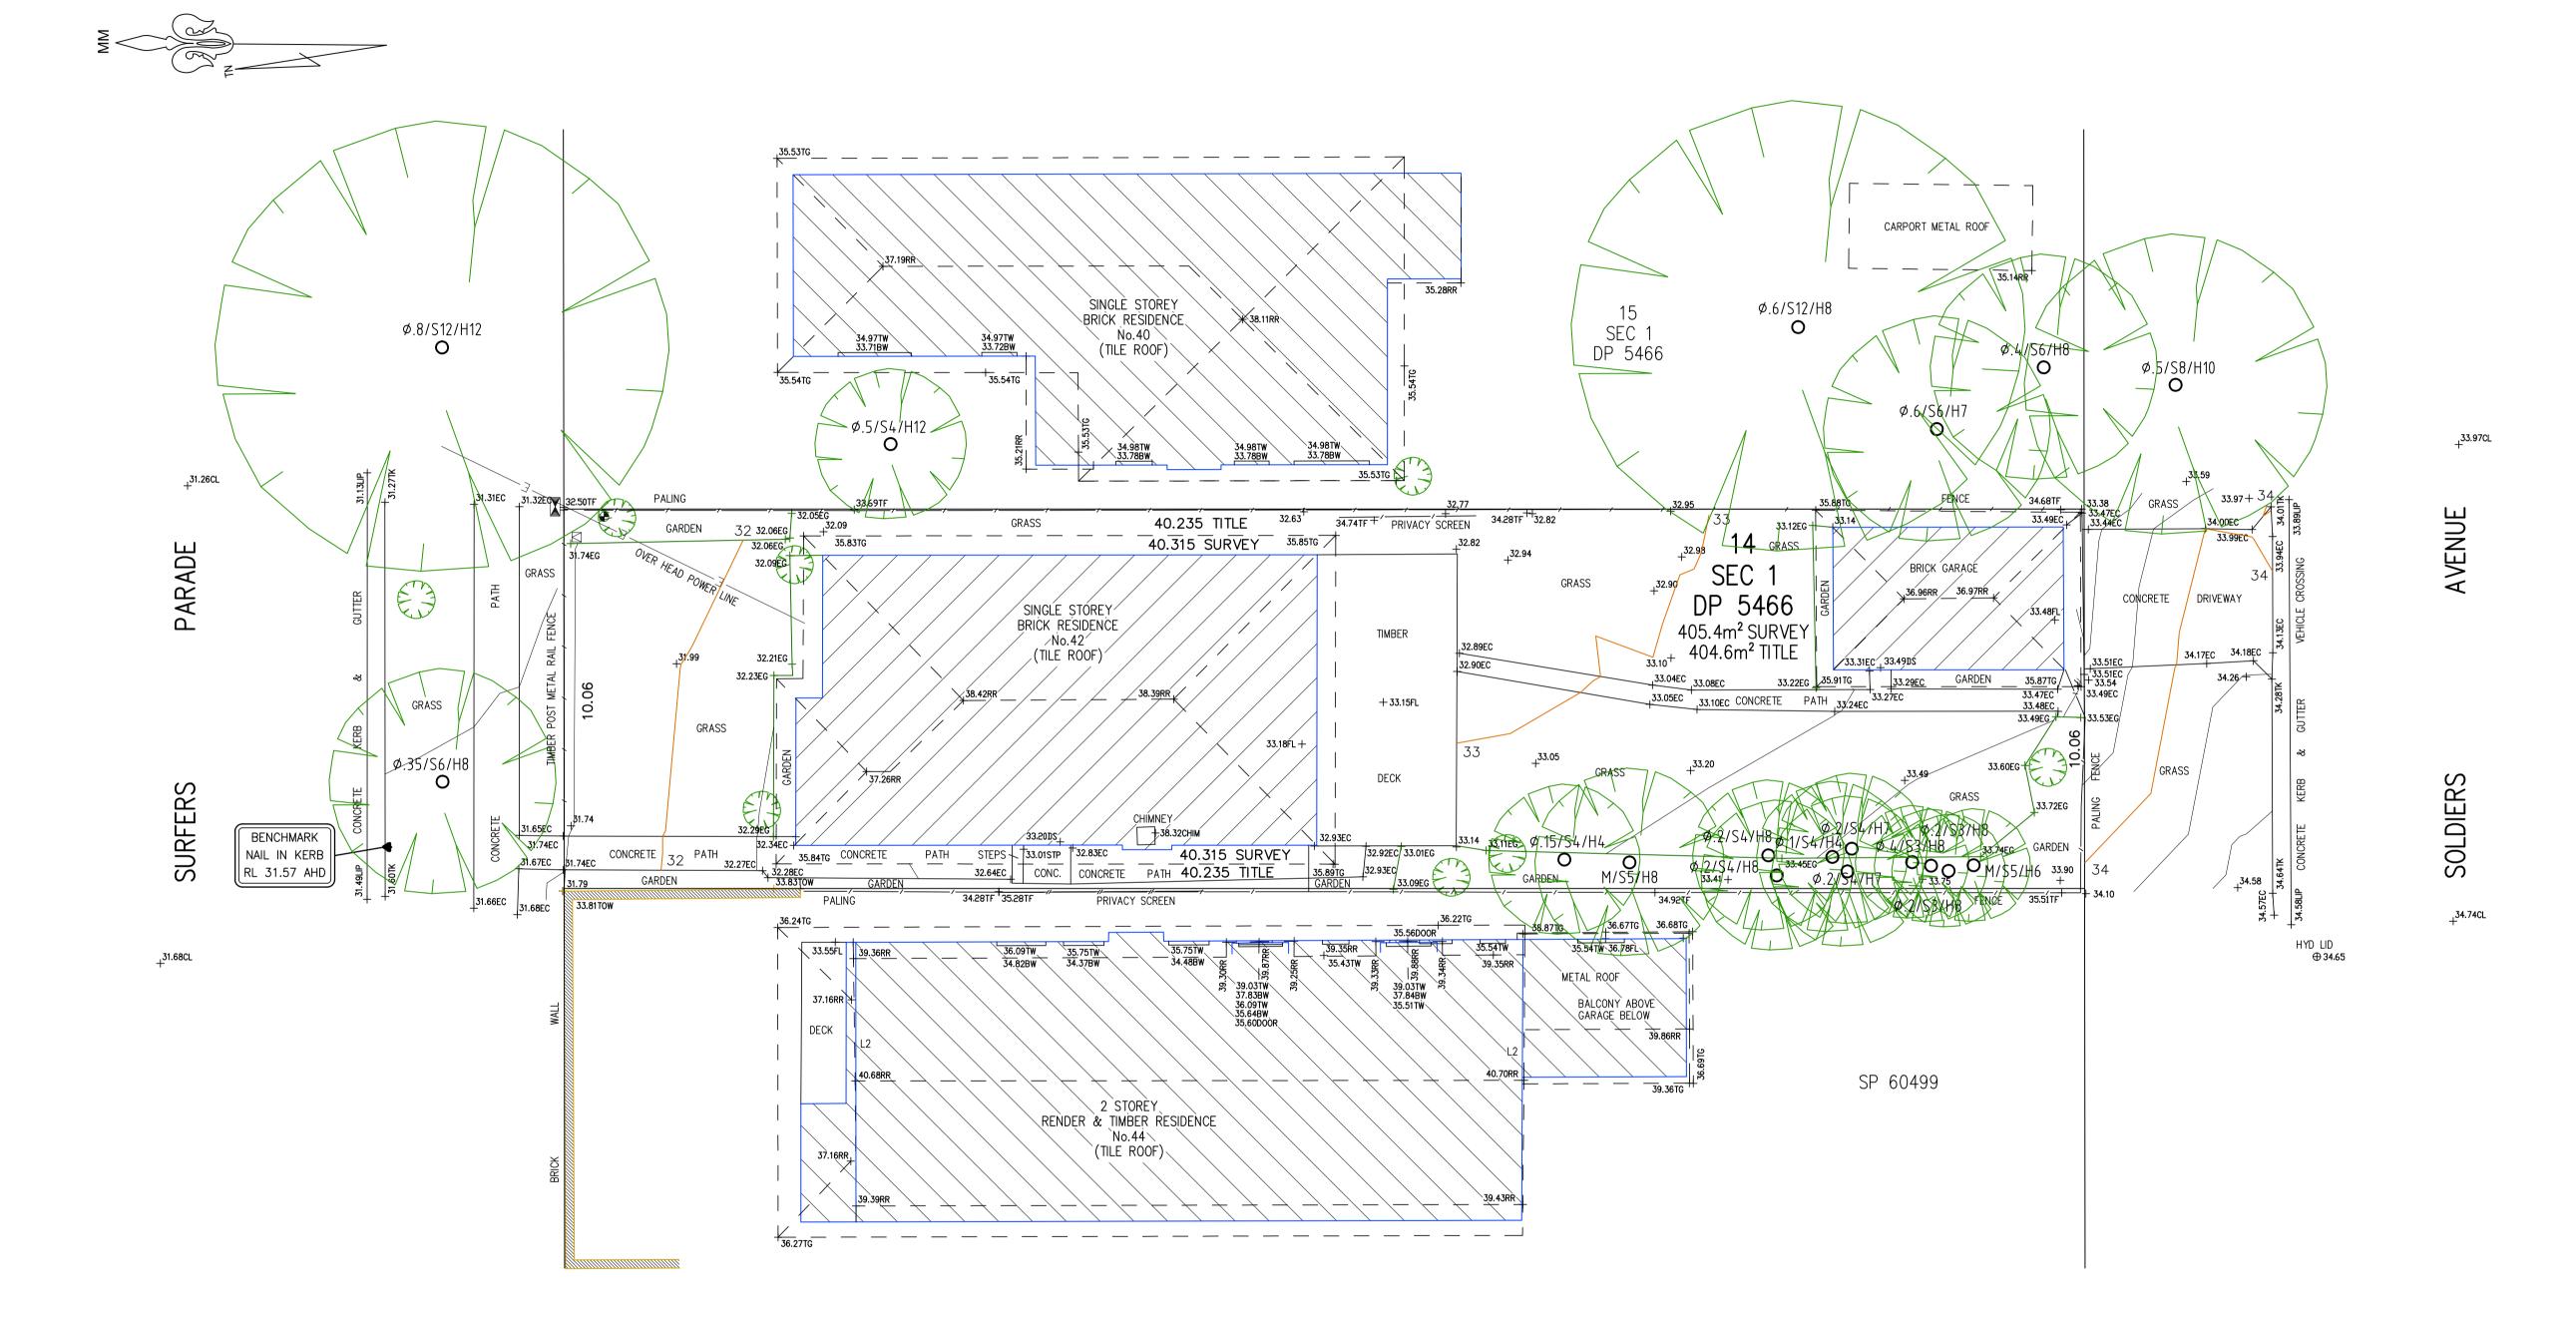

THIS DETAIL SURVEY IS NOT A "LAND SURVEY" AS DEFINED BY THE SURVEYING AND SPATIAL INFORMATION ACT, 2002. IF ANY CONSTRUCTION OR DESIGN WORK, WHICH RELIES ON CRITICAL SETBACKS FROM THE STREET OR BOUNDARIES IS PLANNED, IT WOULD BE IMPERATIVE TO CARRY OUT FURTHER SURVEY WORK TO DETERMINE THE BOUNDARY DIMENSIONS.

PRIOR TO ANY CONSTRUCTION WORK, SURVEY MARKS SHOULD BE PLACE TO DEFINE THE PROPERTY BOUNDARIES.

SERVICES SHOWN ARE INDICATIVE ONLY. POSITIONS ARE BASED ON SURFACE INDICATOR(S) LOCATED DURING FIELD SURVEY. CONFIRMATION OF THE EXACT POSITION SHOULD BE MADE PRIOR TO ANY EXCAVATION WORK. OTHER SERVICES MAY EXIST WHICH ARE NOT SHOWN.

LEVELS ARE BASED ON AUSTRALIAN HEIGHT DATUM (AHD) USING GNSS OBSERVATION TO A BENCHMARK PLACED ON SITE (GPS).

RIDGE & GUTTER HEIGHTS HAVE BEEN OBTAINED BY INDIRECT METHOD AND ARE ACCURATE TO  $\pm$  0.05m.

CONTOURS SHOWN DEPICT THE TOPOGRAPHY. EXCEPT AT SPOT LEVELS SHOWN THEY DO NOT REPRESENT THE EXACT LEVEL AT ANY PARTICULAR POINT. THE SPOT LEVELS ARE TRUE FOR THEIR POSITION, AND ARE INTENDED TO BE USEFUL TO REPRESENT THE GENERAL TERRAIN. CARE SHOULD BE TAKEN IF EXTRAPOLATING.

594186 COVENANT

BOUNDARIES HAVE NOT BEEN LOCATED BY SURVEY. THE BOUNDARIES SHOWN ON THIS PLAN HAVE BEEN TAKEN FROM THE TITLE DEPOSITED PLAN AND ARE APPROXIMATE RELATIVE TO THE DETAIL SURVEY.

## 

| ١. | LEGEND               |           |       |  |  |
|----|----------------------|-----------|-------|--|--|
|    | BENCH MARK           | <b>A</b>  |       |  |  |
|    | TELSTRA PIT          |           | TEL   |  |  |
|    | ELECTRIC LIGHT POLE  | <b>\$</b> | LP    |  |  |
|    | POWER POLE           | P         | PP    |  |  |
|    | SIGN POST            | 오         | SP    |  |  |
|    | SEWER INSPECTION PIT | •         | SIP   |  |  |
|    | SEWER VENT           | $\oplus$  | SEWER |  |  |
|    | MANHOLE              |           | MH    |  |  |
|    | SEWER MANHOLE        | S         | SMH   |  |  |
|    | STOP VALVE           |           | SV    |  |  |
|    | WATER HYDRANT        |           | HYD   |  |  |
|    | WATER METER          | М         | WM    |  |  |
|    | GAS METER            | G         |       |  |  |
|    | STATE SURVEY MARK    |           | SSM   |  |  |

| 0 1 2 3 4 5                         | 10m |
|-------------------------------------|-----|
| BAR SCALE                           |     |
| PLOTTED SCALE 1:100 (A1 SIZE SHEET) |     |

| Y | PLAN SHOWING DETAIL & LEVELS<br>OVER LOT 14 SECTION 1 IN DP5466 |                               | JOB No.: | 181070      | LGA: NORTHERN BEACHES  DATUM: AHD |  |
|---|-----------------------------------------------------------------|-------------------------------|----------|-------------|-----------------------------------|--|
|   |                                                                 |                               | PLAN No. | : 181070_A  |                                   |  |
|   | CLIENT:                                                         | DONNA & JAKE SMITH            | DATE:    | 01/06/20118 | SCALE: 1:100@A1                   |  |
|   | PROJECT:                                                        | FRESHWATER                    | DRAWN:   | DF          | CONT. INTERVAL: 0.25m             |  |
| 人 | ADDRESS:                                                        | 42 SURFERS PARADE, FRESHWATER | CHK:     | GS          | SHEET 1 OF 1                      |  |