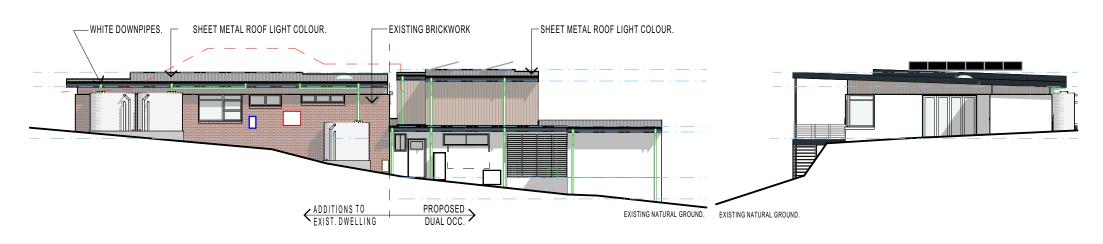

**EASTERN ELEVATION** E.01 1:200

**SOUTHERN ELEVATION** E.02 1:200

WESTERN ELEVATION E.03 1:200

NORTHERN ELEVATION 1:200

CLIENT: MATT & NAOMI NOFFS

PROJECT: NEW ATTACHED TWO STOREY DUAL OCCUPANCY & ADDITIONS TO AN EXISTING BRICK DWELLING

141 POWDERWORKS ROAD ELANORA HEIGHTS NSW 2102

DRAWING: NOTIFICATION PLAN 02

AS SHOWN @ A4

ALMDRAWN: DRAWING ID: NOTIF.02 REV. STATUS: APPROVALS 22nd JUNE 2018

© 2019 - 4Plan - ABN: 64159346504 - BDAA Accreditation No. 6329 - Copyright of the design and drawing are vested with 4Plan. The design and details shown on this drawing are applicable to this project only and may not be reproduced in any part or whole, with out written consent of 4Plan