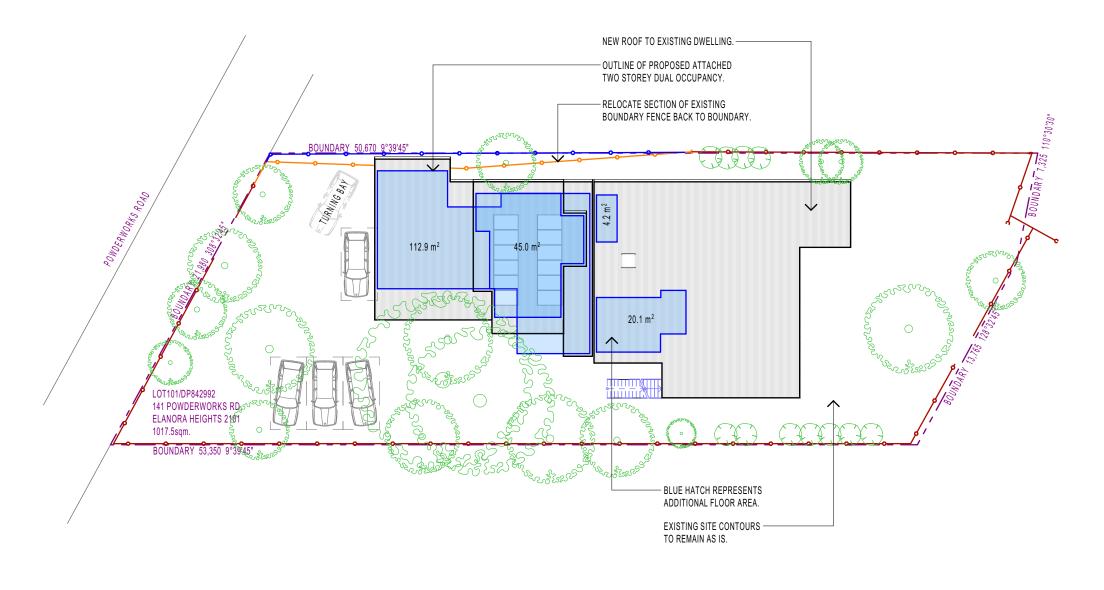

P.01 SITE PLAN 1:250

CLIENT: MATT & NAOMI NOFFS

NSW 2102

PROJECT: NEW ATTACHED TWO STOREY DUAL OCCUPANCY
& ADDITIONS TO AN EXISTING BRICK DWELLING
SITE: 141 POWDERWORKS ROAD ELANORA HEIGHTS

SCALE: AS SHOWN @ A4

DRAWING: NOTIFICATION PLAN 01

DRAWN: ALM
DRAWING ID: NOTIF.01
REV. STATUS: APPROVALS
CREATED: 22nd JUNE 2018

© 2019 - 4Plan - ABN: 64159346504 - BDAA Accreditation No. 6329 - Copyright of the design and drawing are vested with 4Plan. The design and details shown on this drawing are applicable to this project only and may not be reproduced in any part or whole, with out written consent of 4Plan.