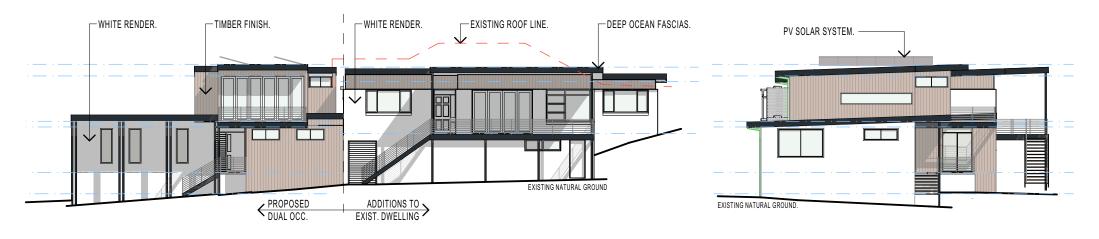

**EASTERN ELEVATION** E.01 1:200

**SOUTHERN ELEVATION** E.02 1:200

WESTERN ELEVATION E.03 1:200

NORTHERN ELEVATION 1:200

CLIENT: MATT & NAOMI NOFFS

PROJECT: NEW ATTACHED TWO STOREY DUAL OCCUPANCY & ADDITIONS TO AN EXISTING BRICK DWELLING

141 POWDERWORKS ROAD ELANORA HEIGHTS NSW 2102

DRAWING: NOTIFICATION PLAN 02

AS SHOWN @ A4

ALMDRAWN: DRAWING ID: NOTIF.02 REV. STATUS: APPROVALS 22nd JUNE 2018

© 2019 - 4Plan - ABN: 64159346504 - BDAA Accreditation No. 6329 - Copyright of the design and drawing are vested with 4Plan. The design and details shown on this drawing are applicable to this project only and may not be reproduced in any part or whole, with out written consent of 4Plan