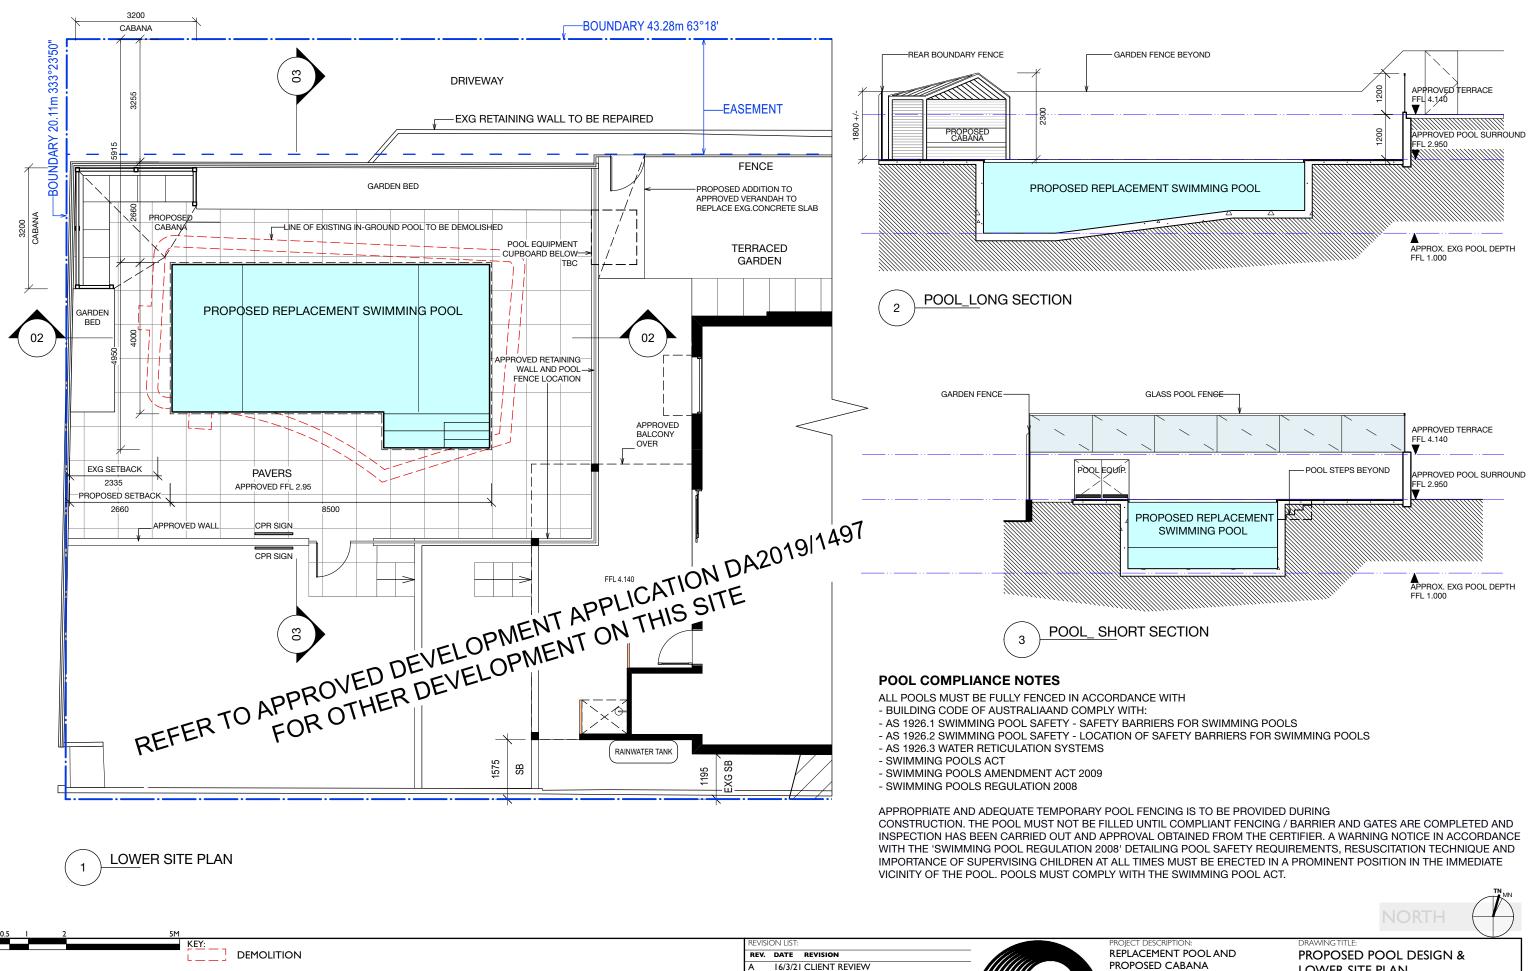

PETER GREEN DESIGN CONSULTANT ABN71 631 362 355 BESPOKE DESIGN & DRAFTING PH: 0410 402 141 PO BOX 54, BALGOWLAH NSW 2093.

22/3/21 DEVELOPMENT APPLICATION

|                                                                                            | NORTH                                             |                |
|--------------------------------------------------------------------------------------------|---------------------------------------------------|----------------|
| PROJECT DESCRIPTION:<br>REPLACEMENT POOL AND<br>PROPOSED CABANA                            | PROPOSED POOL DESIG<br>LOWER SITE PLAN            | N &            |
| PROJECT ADDRESS INC. PLAN NO:<br>10 NOOAL STREET, NEWPORT :<br>LOT 481, DP 535272          | DRAWING STATUS:<br>DEVELOPMENT APPLICATION        |                |
| CLIENT:<br>STEFANIE THASLER & KEVIN GODFREY                                                | PROJECT REFERENCE: SCALE(S):   2021_10 1:100 @ A3 |                |
| DRAFTER: FILE REFERENCE: DATE:<br>PG 2021_10 Nocal Street, Newport_ 23/3/21<br>Pool DA.vwx | DRAWING NO:<br>DA 101                             | revision:<br>B |