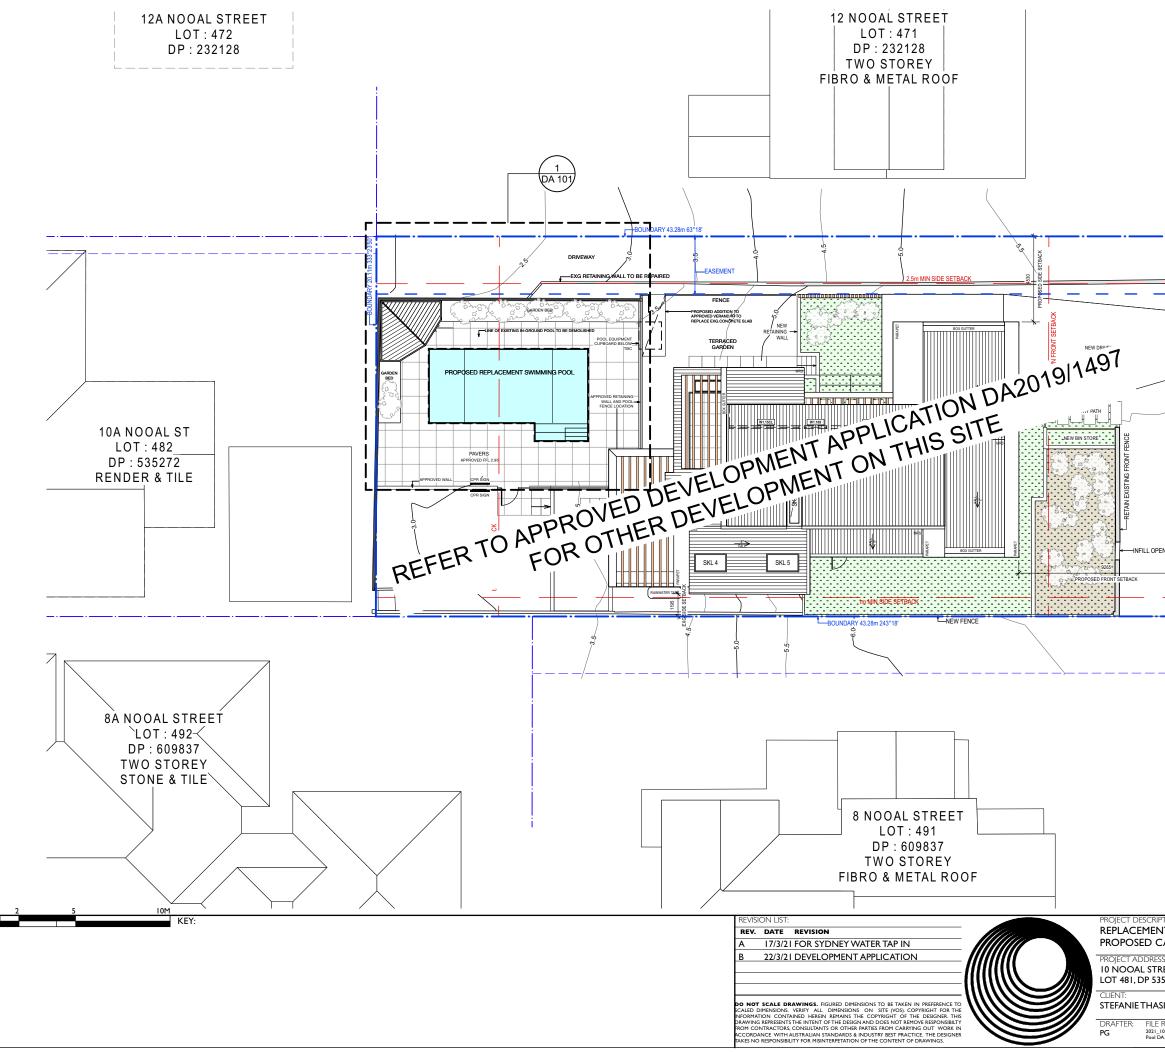

PETER GREEN DESIGN CONSULTANT ABN71 631 362 355 BESPOKE DESIGN & DRAFTING PH: 0410 402 141 PO BOX 54, BALGOWLAH NSW 2093.

22/3/21 DEVELOPMENT APPLICATION

|                                                                                            | NORTH                                             |                |
|--------------------------------------------------------------------------------------------|---------------------------------------------------|----------------|
| PROJECT DESCRIPTION:<br>REPLACEMENT POOL AND<br>PROPOSED CABANA                            | PROPOSED POOL DESIG<br>LOWER SITE PLAN            | N &            |
| PROJECT ADDRESS INC. PLAN NO:<br>10 NOOAL STREET, NEWPORT :<br>LOT 481, DP 535272          | DRAWING STATUS:<br>DEVELOPMENT APPLICATION        |                |
| CLIENT:<br>STEFANIE THASLER & KEVIN GODFREY                                                | PROJECT REFERENCE: SCALE(S):   2021_10 1:100 @ A3 |                |
| DRAFTER: FILE REFERENCE: DATE:<br>PG 2021_10 Nocal Street, Newport_ 23/3/21<br>Pool DA.vwx | DRAWING NO:<br>DA 101                             | revision:<br>B |