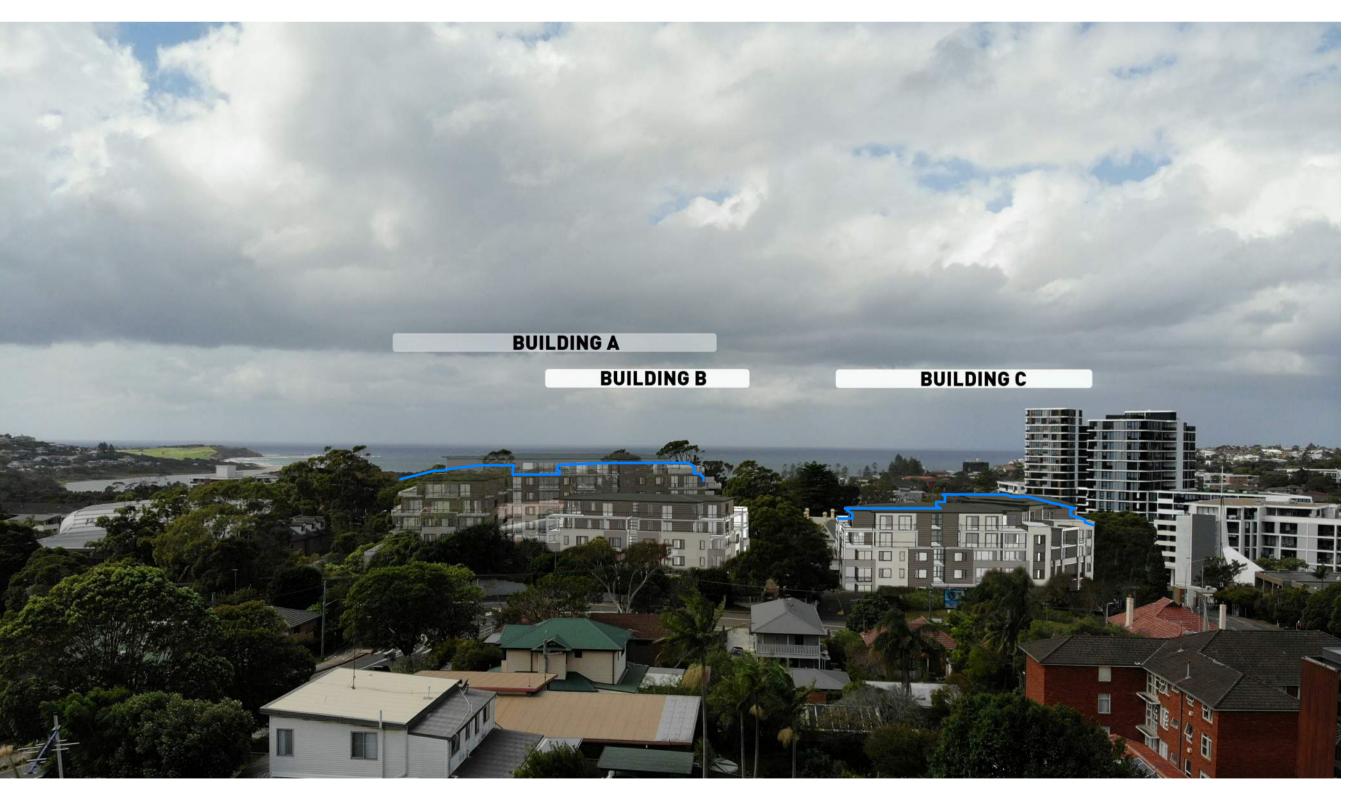

Level 1, 1 Chandos Street

ST LEONARDS NSW 2065
Giles Tribe Pty Ltd

Nominated Architects:
Mark G Broadley [5823] Stuart D Hill [6459]

Existing Trees + Proposed Building

Drawing No. Rev.

A 9.11 A