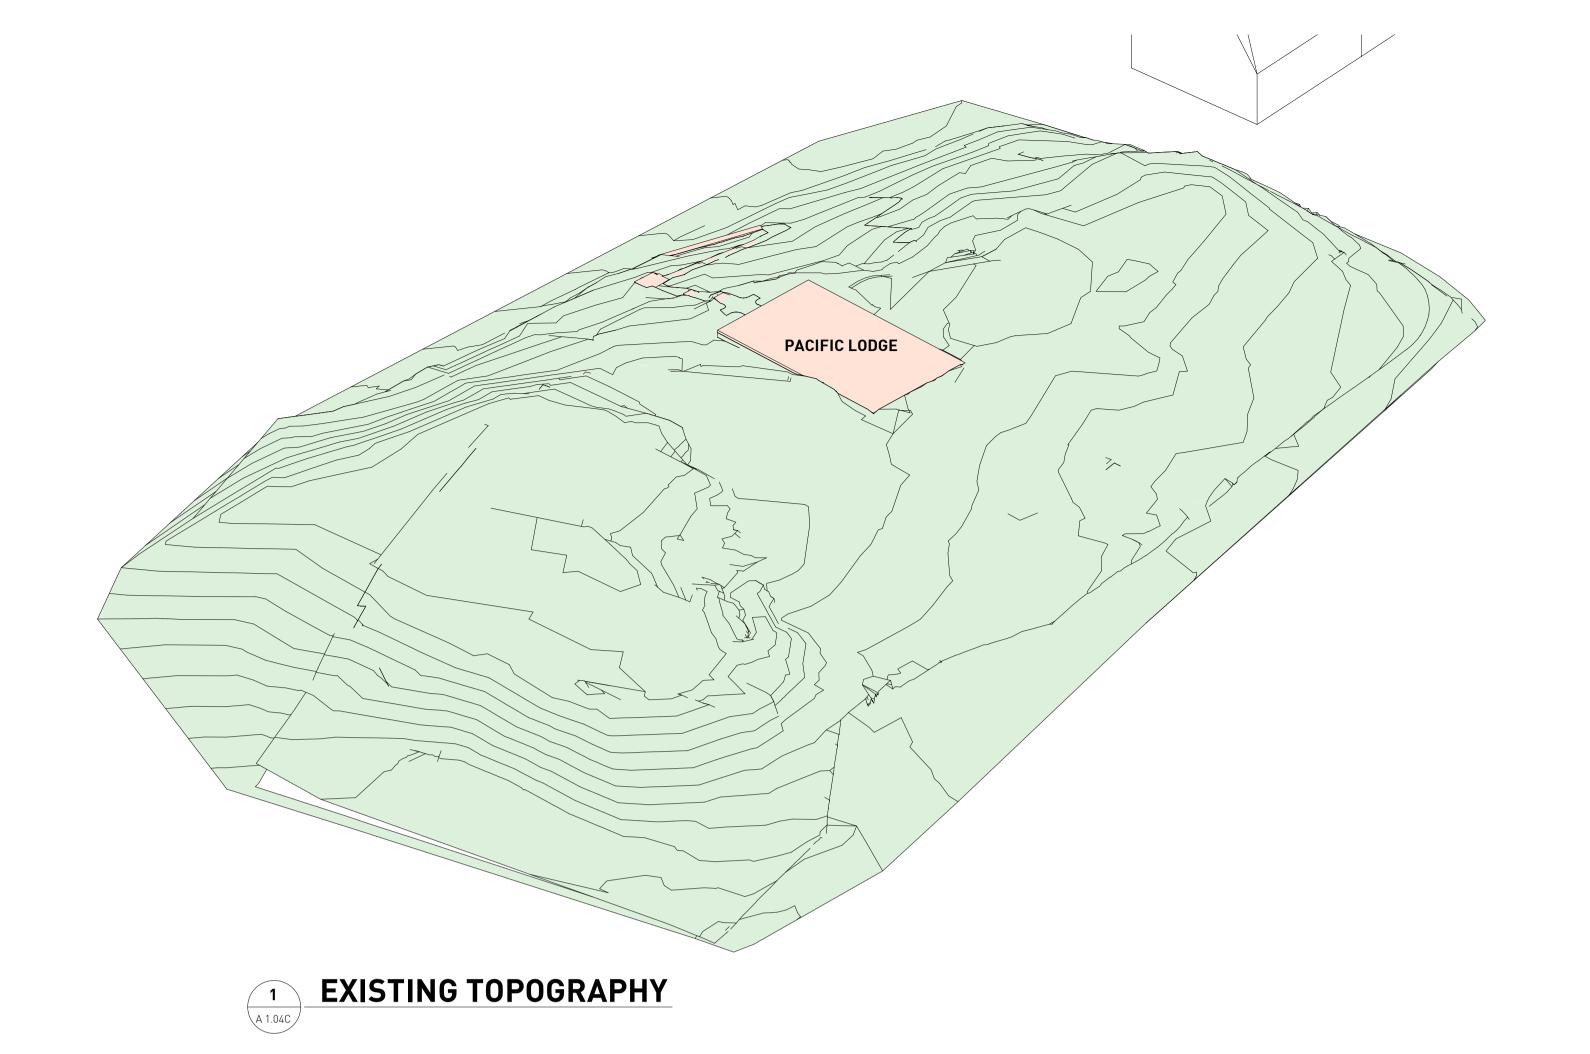

# FISHER ROAD

#### PROPOSED EXCAVATION PLAN 1 PROF 1:250

 E
 27.04.2021
 ADDITIONAL INFORMATION ISSUED FOR APPROVAL

 D
 01.28.2021
 ISSUED FOR APPROVAL

 C
 04.24.2019
 REFER SCHEDULE

 B
 02.20.2019
 REFER SCHEDULE

 No.
 Date
 Description