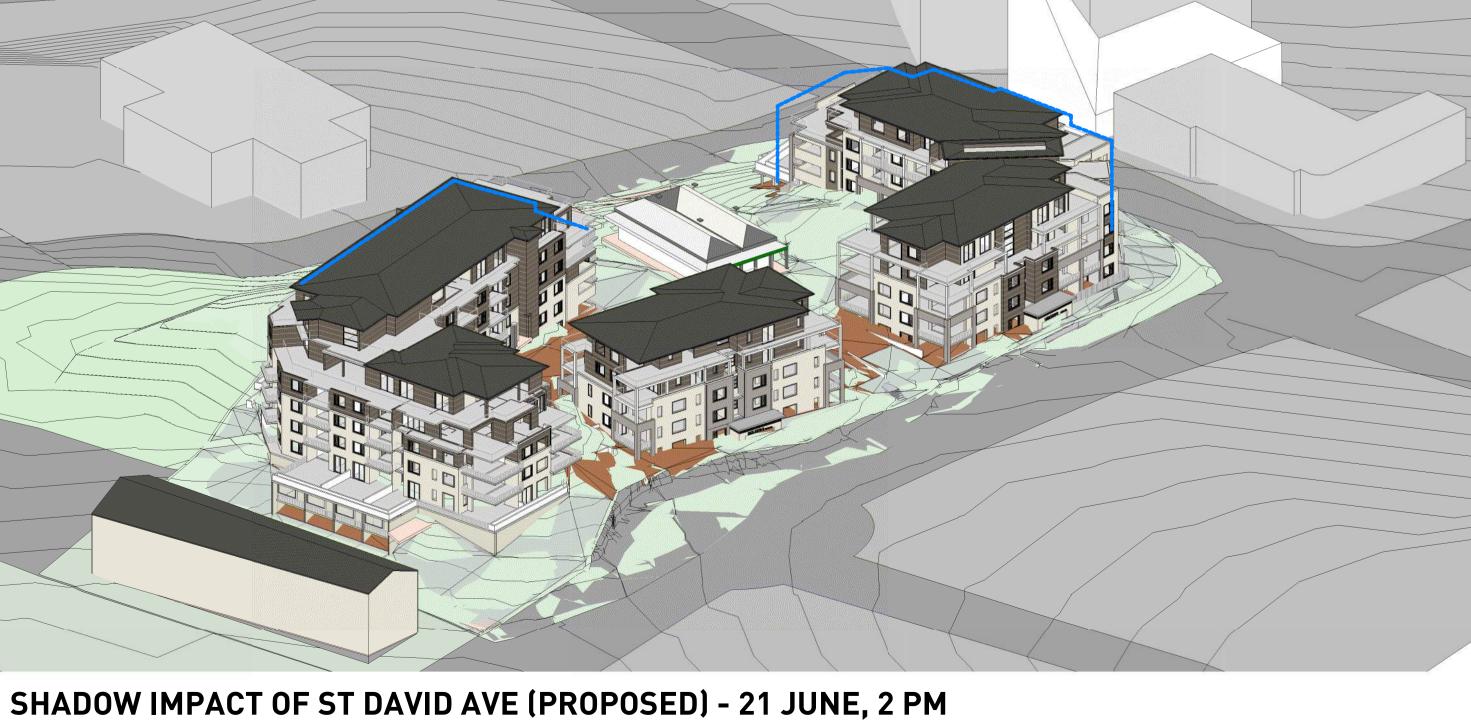

SHADOW IMPACT OF ST DAVID AVE (APPROVED DA) - 21 JUNE, 2PM

SHADOW IMPACT OF ST DAVID AVE (MAX ALLOWANCE) - 21 JUNE, 2 PM

MAX HEIGHT BUILDING FORM

SHADOW IMPACT OF ST DAVID AVE (PROPOSED) - 21 JUNE, 3 PM

MAX HEIGHT BUILDING FORM