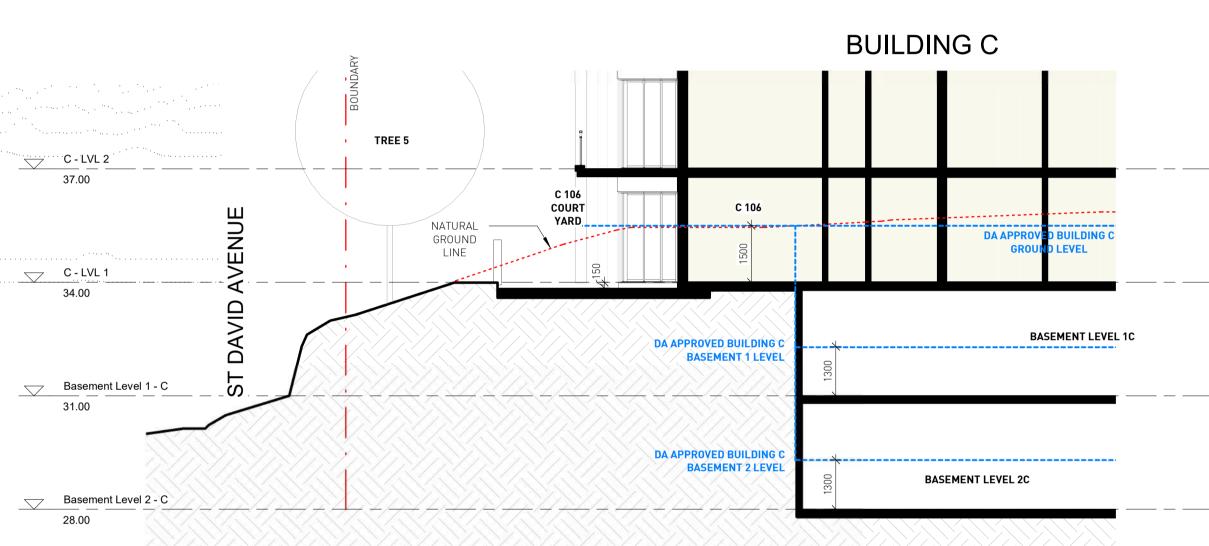

## SECTION THROUGH BUILDING C U 106 & BOUNDARY AT ST DAVID AVE 1:100

 Scale:
 As indicated

 ....Sheet Size:
 A1

 ....Date:
 ....04/23/21

 Drawn:
 Author

Section Through Courtyard & BDY

Drawing No. Rev.

A 9.15 A

SECTION THROUGH BUILDING B&C