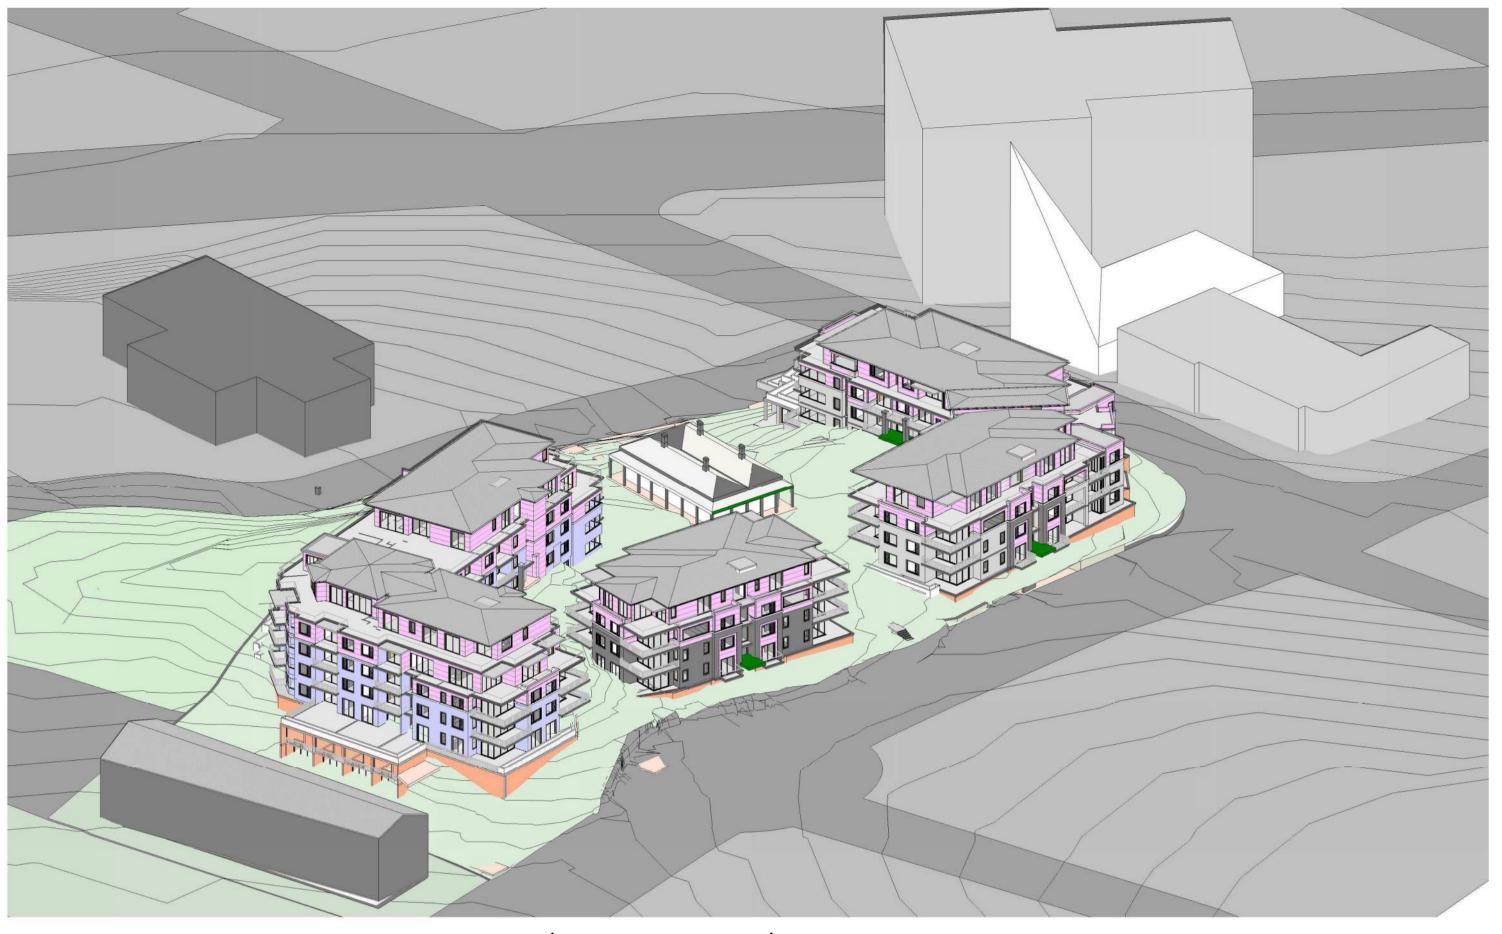

NEW PROPOSED EXCAVATION: 46297 m<sup>3</sup> APPROVED EXCAVATION: 35309 m<sup>3</sup> PROPOSED ADDITIONAL EXCAVATION: 10988.38 m<sup>3</sup> (31%)

| )         | 1m 2m     | n | 5m                                     |
|-----------|-----------|---|----------------------------------------|
|           |           |   |                                        |
| SCALE 1:1 | 00        |   |                                        |
|           |           |   |                                        |
|           |           |   |                                        |
|           |           |   |                                        |
|           |           |   |                                        |
| Α         | 27.04.202 |   | DITIONAL INFORMATION ISSUED FOR PROVAL |
| No.       | Date      | 9 | Description                            |