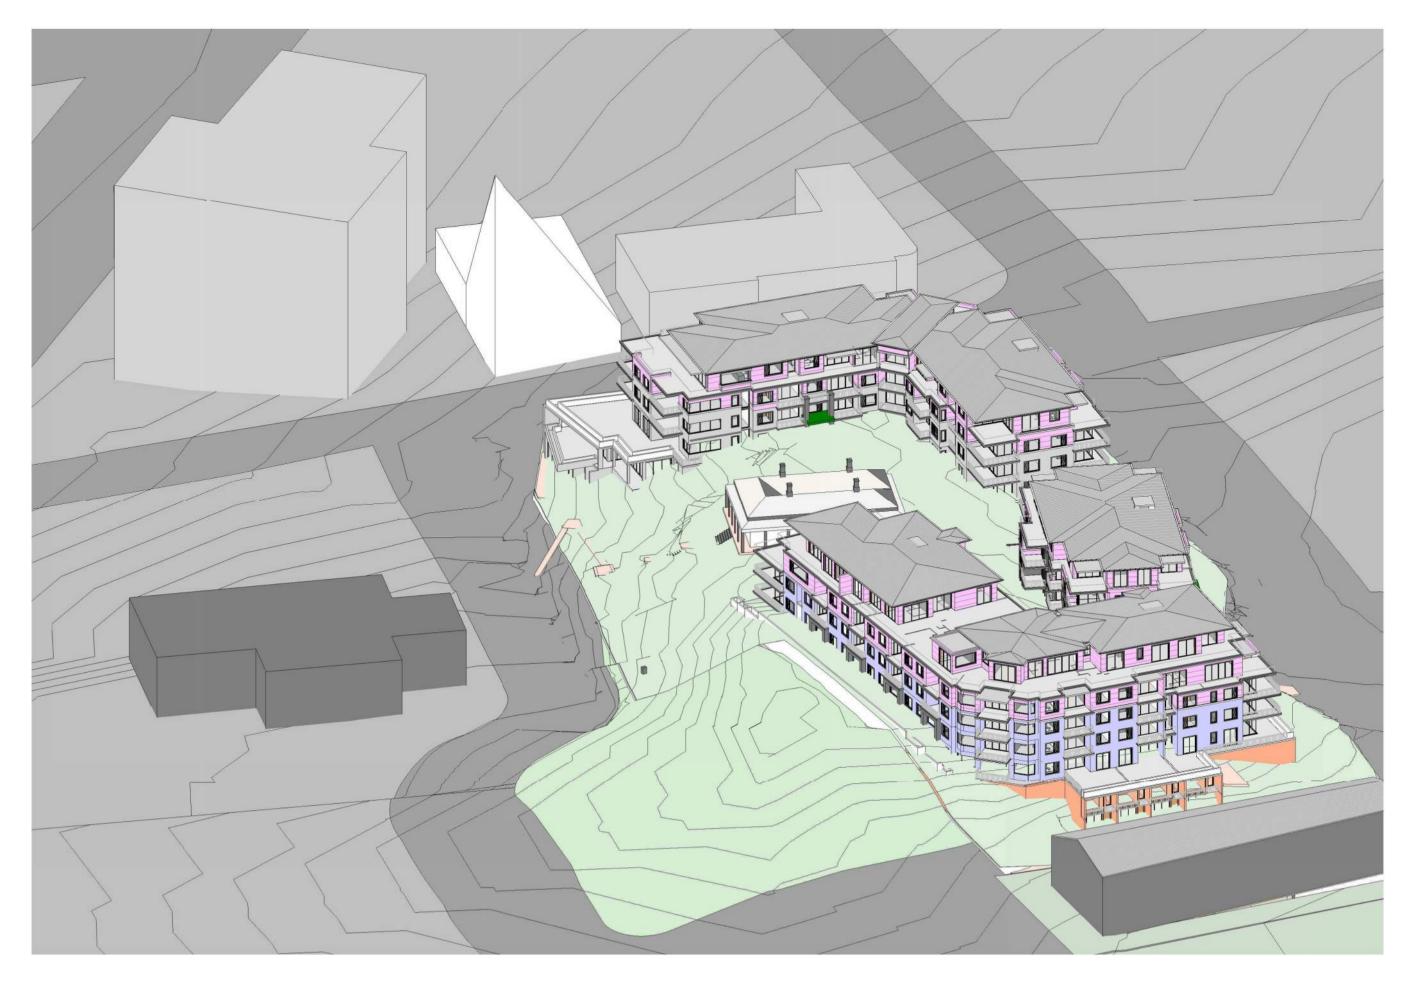

04/30/18 Reviewed Checker Excavation & Fill - Plan Drawing No. Rev. **A 1.04 E** 

| Zone<br>#       | Area<br>(m2) | Average<br>Depth<br>(m) | Volur<br>(m3 |
|-----------------|--------------|-------------------------|--------------|
| 1               | 22           | 0.5                     | 11           |
| 2               | 40           | 1                       | 40           |
| 3               | 39           | 2                       | 78           |
| 4               | 63           | 3                       | 189          |
| 5               | 70           | 4                       | 280          |
| 6               | 52           | 5                       | 260          |
| 7               | 64           | 5<br>6                  | 384          |
| 8               | 30           | 7                       | 210          |
| 9               | 5            | 8                       | 40           |
| 10              | 372          | 6                       | 2232         |
| 11              | 252          | 7                       | 1764         |
| 12              | 140          | 8                       | 1120         |
| 13              | 179          | 9                       | 1611         |
| 14              | 137          | <u>9</u> 5              | 685          |
| 15              | 42           | 6.5                     | 273          |
| 16              | 76           | 6.5                     | 494          |
| 17              | 24           | 5                       | 120          |
|                 |              |                         |              |
| 18              | 269          | 6                       | 1614         |
| 19              | 204          | 7                       | 1428         |
| 20              | 86           | 8                       | 688          |
| 21              | 88           | 9                       | 792          |
| 22              | 83           | 10                      | 830          |
| 23              | 55           | 11                      | 605          |
| 24              | 100          | 12                      | 1200         |
| 25              | 552          | 10.5                    | 5796         |
| 26              | 365          | 10                      | 3650         |
| 27              | 265          | 9                       | 2385         |
| 28              | 143          | 8                       | 1144         |
| 29              | 130          | 7                       | 910          |
| 30              | 175          | 6                       | 1050         |
| 31              | 76           | 5                       | 380          |
| 32              | 70           | 4                       | 280          |
| 33              | 62           | 3                       | 186          |
| 34              | 61           | 2                       | 122          |
| 35              | 99           | 1                       | 99           |
| Α               | 156          | 1                       | 156          |
| В               | 121          | 3                       | 363          |
| С               | 146          | 3                       | 438          |
| D               | 521          | 1                       | 521          |
| E               | 76           | 0.25                    | 19           |
| F               | 140          | 3.5                     | 490          |
| G               | 93           | 4                       | 372          |
| To <sup>-</sup> | tal Volun    | ne (m3)                 | 3530         |