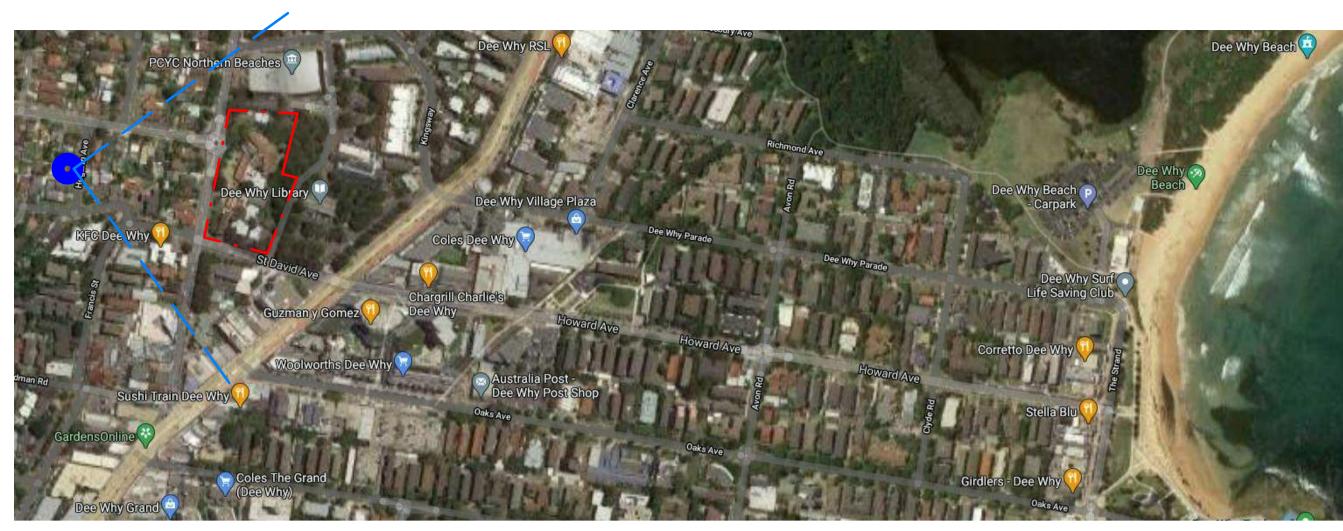

Level 1, 1 Chandos Street ST LEONARDS NSW 2065 Giles Tribe Pty Ltd Nominated Architects: Mark G Broadley [5823] Stuart D Hill [6459]

View Analysis - View from 3 Hogarth Ave

Drawing No. Rev.

A 9.01 A

**LOCATION PLAN (NTS)** 