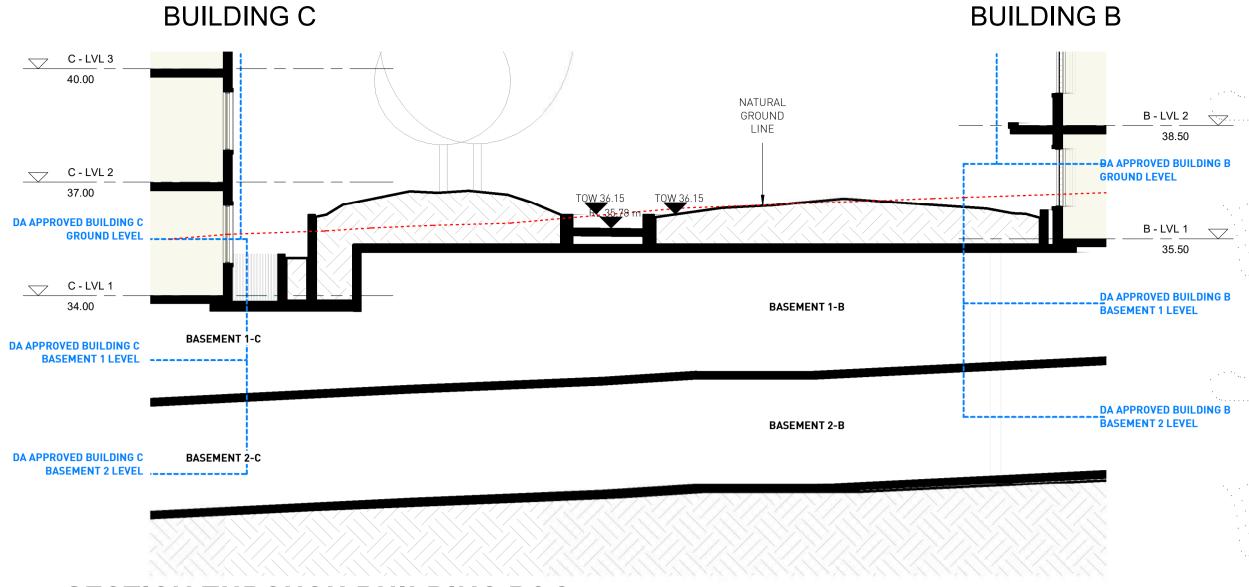

## SECTION THROUGH BUILDING C U 106 & BOUNDARY AT ST DAVID AVE 1:100

## SECTION THROUGH BUILDING C U 101 & BOUNDARY AT ST DAVID AVE

Client:

ROSE

Creating a quality way of livi

23 FISHER RD,
DEE WHY

SECTION 4.55

Job No.

20098