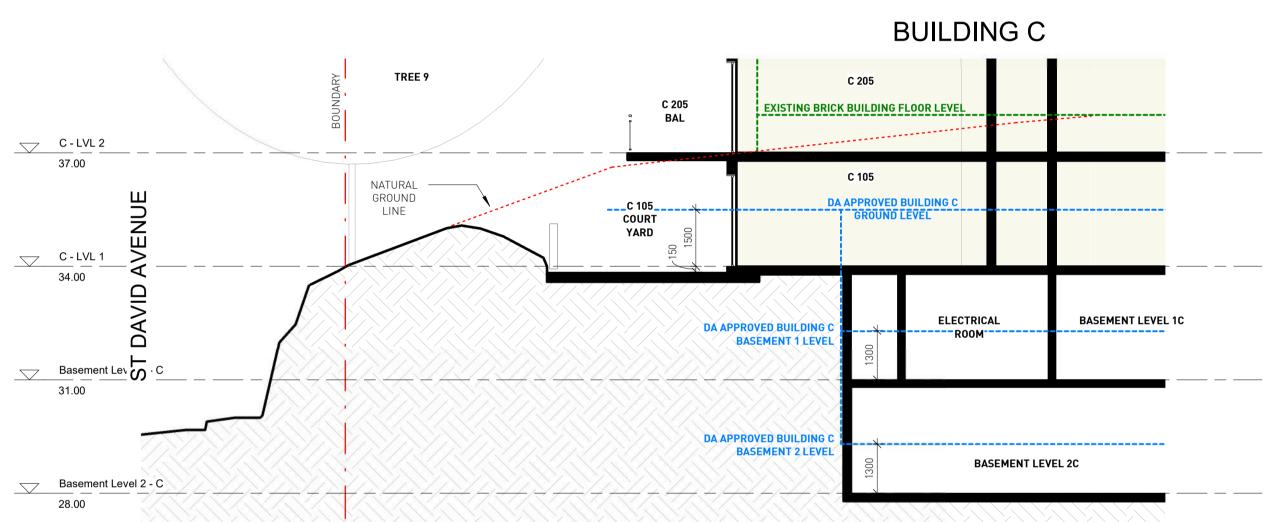

RAPPROVAL |
|-------------|----------------|-------------------------------------------|
| · · No: · · | ······Date···· | Description                               |

Level 1, 1 Chandos Street

ST LEONARDS NSW 2065
Giles Tribe Pty Ltd

Nominated Architects:
Mark G Broadley [5823] Stuart D Hill [6459]









Existing Trees + Proposed Building

Drawing No. Rev.

A 9.11 A





## SECTION THROUGH BUILDING C U 106 & BOUNDARY AT ST DAVID AVE 1:100



## SECTION THROUGH BUILDING C U 101 & BOUNDARY AT ST DAVID AVE





Client:

ROSE

Creating a quality way of livi

23 FISHER RD,
DEE WHY

SECTION 4.55

Job No.

20098

 Scale:
 As indicated

 ....Sheet Size:
 A1

 ....Date:
 ....04/23/21

 Drawn:
 Author

Section Through Courtyard & BDY

Drawing No. Rev.

A 9.15 A



SECTION THROUGH BUILDING B&C



SECTION THROUGH BUILDING C U105 & BOUNDARY AT ST DAVID AVE



### **KEY PLAN - COURTYARD & BOUNDARY**

SHADOW IMPACT OF ST DAVID AVE (APPROVED DA) - 21 JUNE, 9AM



SHADOW IMPACT OF ST DAVID AVE (MAX ALLOWANCE) - 21 JUNE, 9 AM



SHADOW IMPACT OF ST DAVID AVE (PROPOSED) - 21 JUNE, 9 AM

| ٠. | Α       | 27.04.2021     | ADDITIONAL INFORMATION ISSUED FOR APPROVAL |
|----|---------|----------------|--------------------------------------------|
|    | ··No:·· | ····· Date···· | Description                                |

Level 1, 1 Chandos Street

ST LEONARDS NSW 2065

Giles Tribe Pty Ltd

ABN 50 001259

Nominated Architects:
Mark G Broadley [5823] Stuart D Hill [6459]

This drawing is converight and must not be retained, copied or used without the setained.





Project: 23 FISHER RD, DE