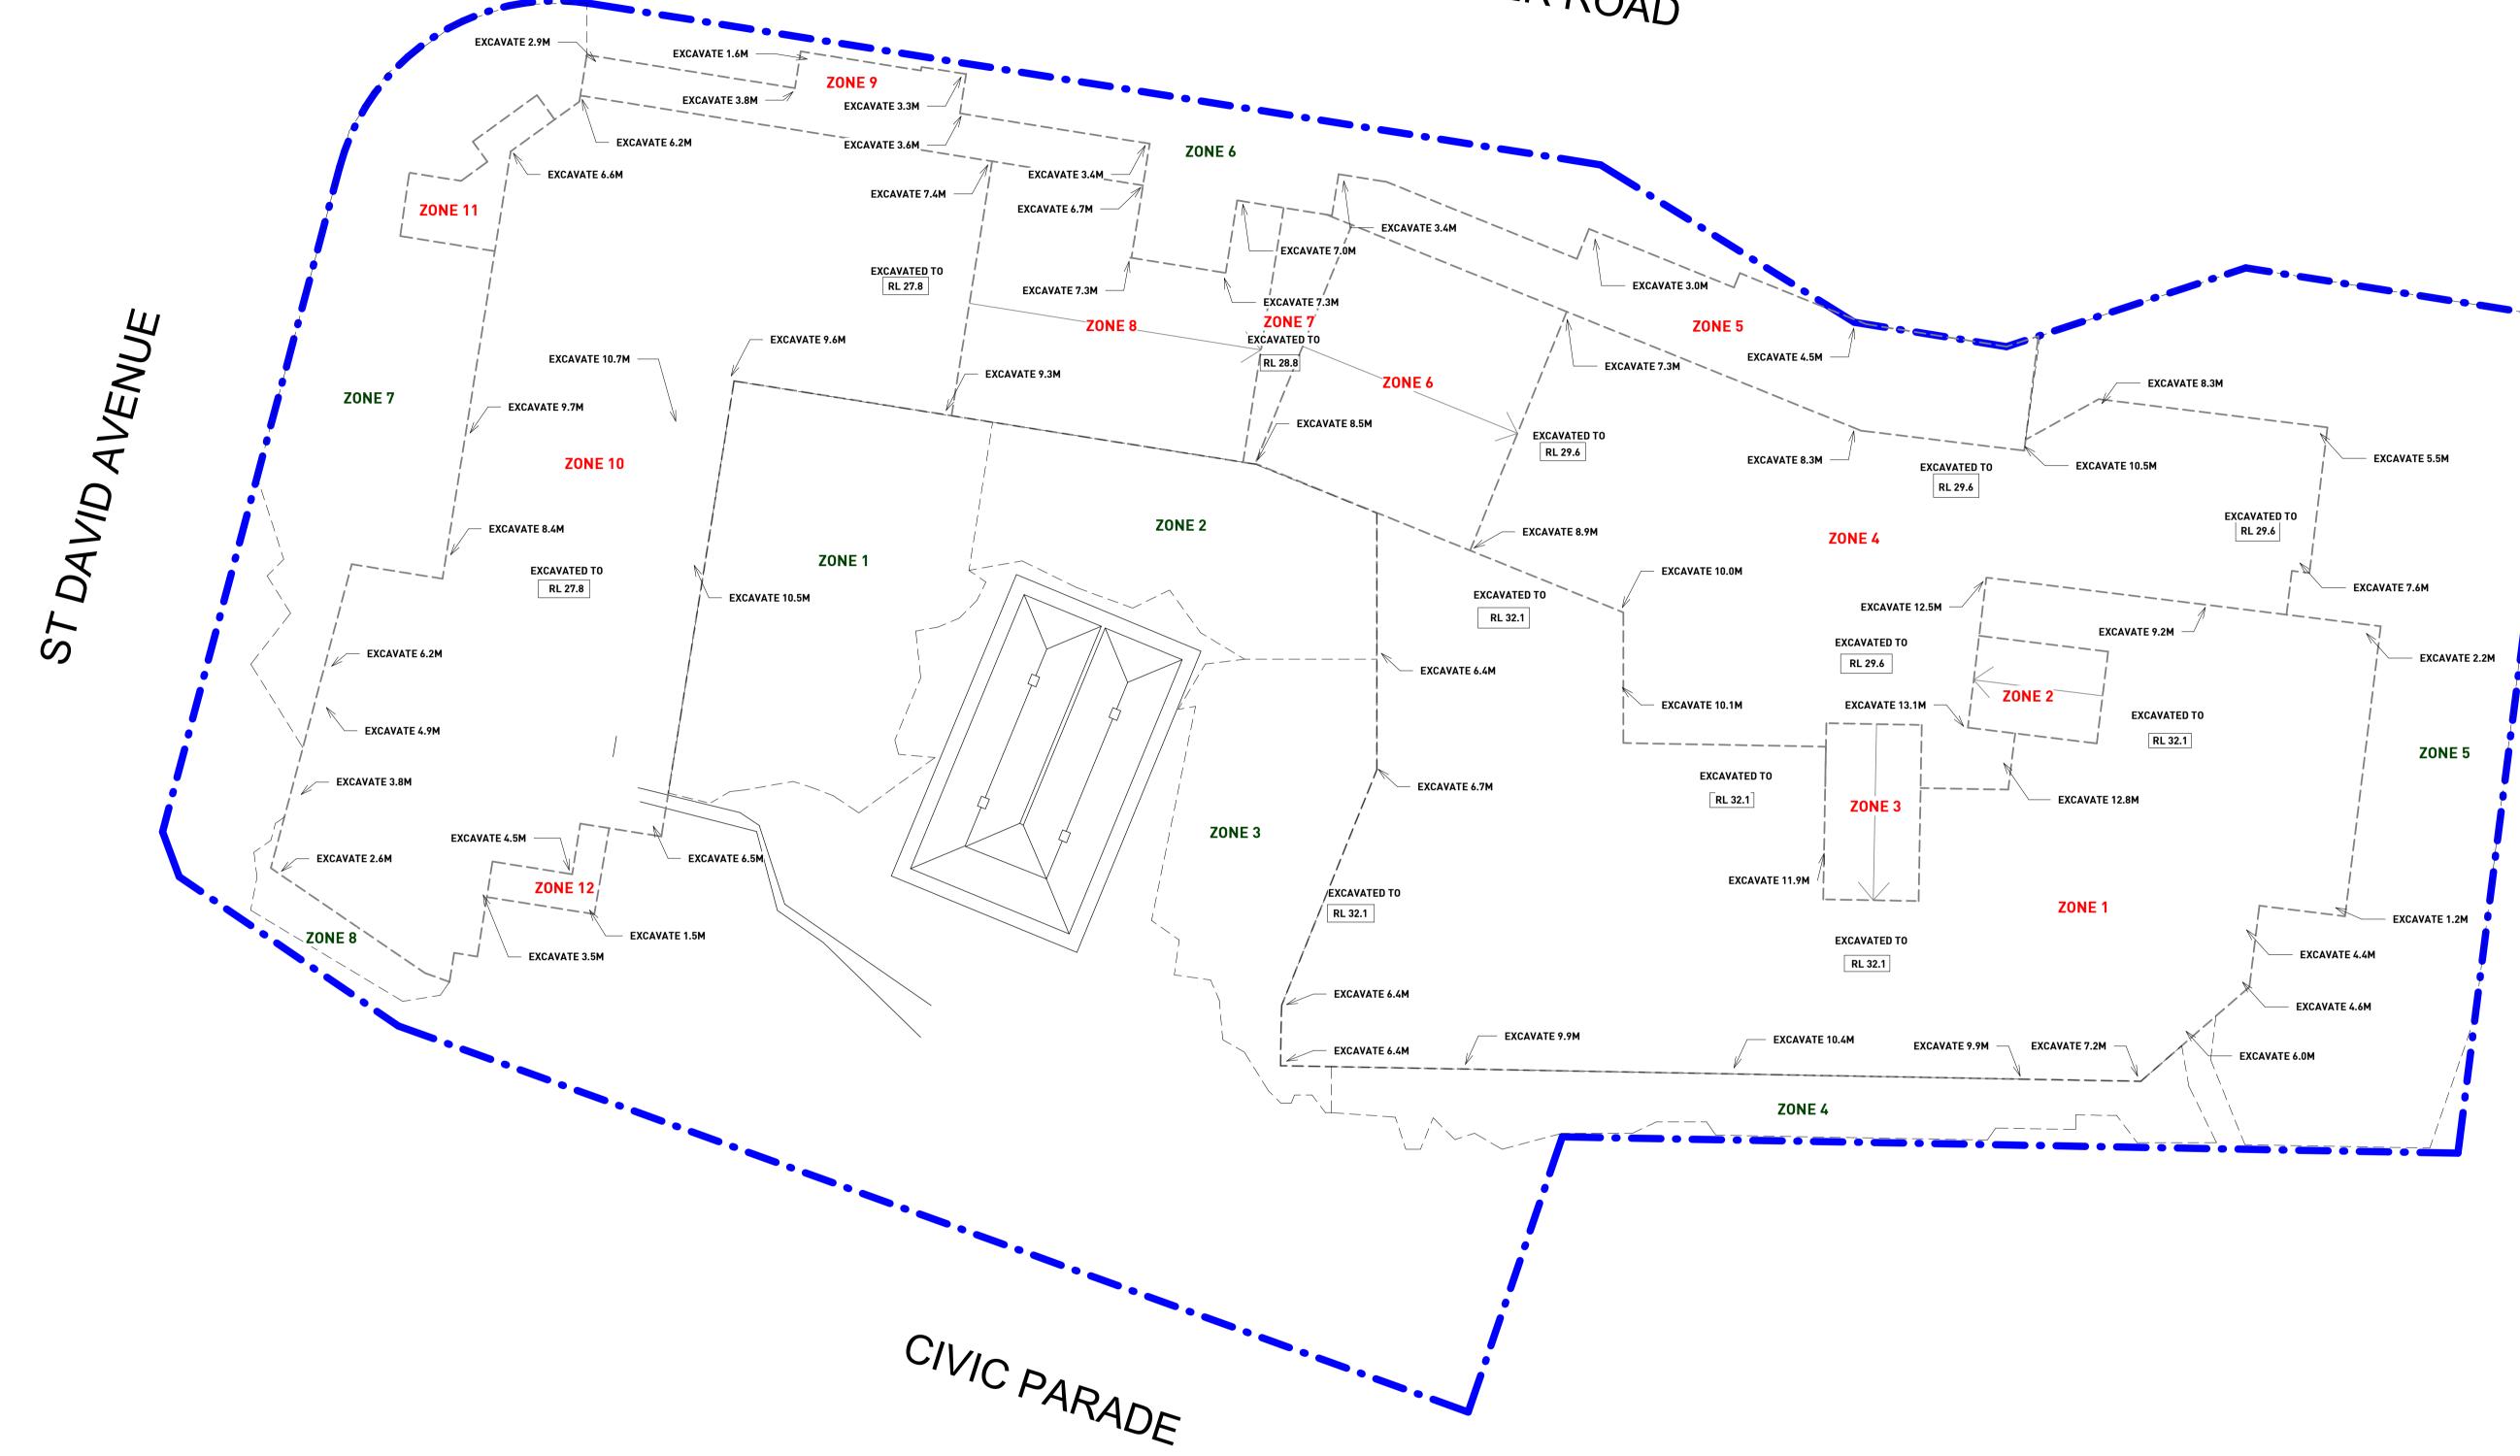

#### PROPOSED EXCAVATION PLAN 1 PROF 1:250

 E
 27.04.2021
 ADDITIONAL INFORMATION ISSUED FOR APPROVAL

 D
 01.28.2021
 ISSUED FOR APPROVAL

 C
 04.24.2019
 REFER SCHEDULE

 B
 02.20.2019
 REFER SCHEDULE

 No.
 Date
 Description

04/30/18 Reviewed Checker Excavation & Fill - Plan Drawing No. Rev. **A 1.04 E** 

| Zone<br>#       | Area<br>(m2) | Average<br>Depth<br>(m) | Volur<br>(m3 |
|-----------------|--------------|-------------------------|--------------|
| 1               | 22           | 0.5                     | 11           |
| 2               | 40           | 1                       | 40           |
| 3               | 39           | 2                       | 78           |
| 4               | 63           | 3                       | 189          |
| 5               | 70           | 4                       | 280          |
| 6               | 52           | 5                       | 260          |
| 7               | 64           | 5<br>6                  | 384          |
| 8               | 30           | 7                       | 210          |
| 9               | 5            | 8                       | 40           |
| 10              | 372          | 6                       | 2232         |
| 11              | 252          | 7                       | 1764         |
| 12              | 140          | 8                       | 1120         |
| 13              | 179          | 9                       | 1611         |
| 14              | 137          | <u>9</u> 5              | 685          |
| 15              | 42           | 6.5                     | 273          |
| 16              | 76           | 6.5                     | 494          |
| 17              | 24           | 5                       | 120          |
|                 |              |                         |              |
| 18              | 269          | 6                       | 1614         |
| 19              | 204          | 7                       | 1428         |
| 20              | 86           | 8                       | 688          |
| 21              | 88           | 9                       | 792          |
| 22              | 83           | 10                      | 830          |
| 23              | 55           | 11                      | 605          |
| 24              | 100          | 12                      | 1200         |
| 25              | 552          | 10.5                    | 5796         |
| 26              | 365          | 10                      | 3650         |
| 27              | 265          | 9                       | 2385         |
| 28              | 143          | 8                       | 1144         |
| 29              | 130          | 7                       | 910          |
| 30              | 175          | 6                       | 1050         |
| 31              | 76           | 5                       | 380          |
| 32              | 70           | 4                       | 280          |
| 33              | 62           | 3                       | 186          |
| 34              | 61           | 2                       | 122          |
| 35              | 99           | 1                       | 99           |
| Α               | 156          | 1                       | 156          |
| В               | 121          | 3                       | 363          |
| С               | 146          | 3                       | 438          |
| D               | 521          | 1                       | 521          |
| E               | 76           | 0.25                    | 19           |
| F               | 140          | 3.5                     | 490          |
| G               | 93           | 4                       | 372          |
| To <sup>-</sup> | tal Volun    | ne (m3)                 | 3530         |