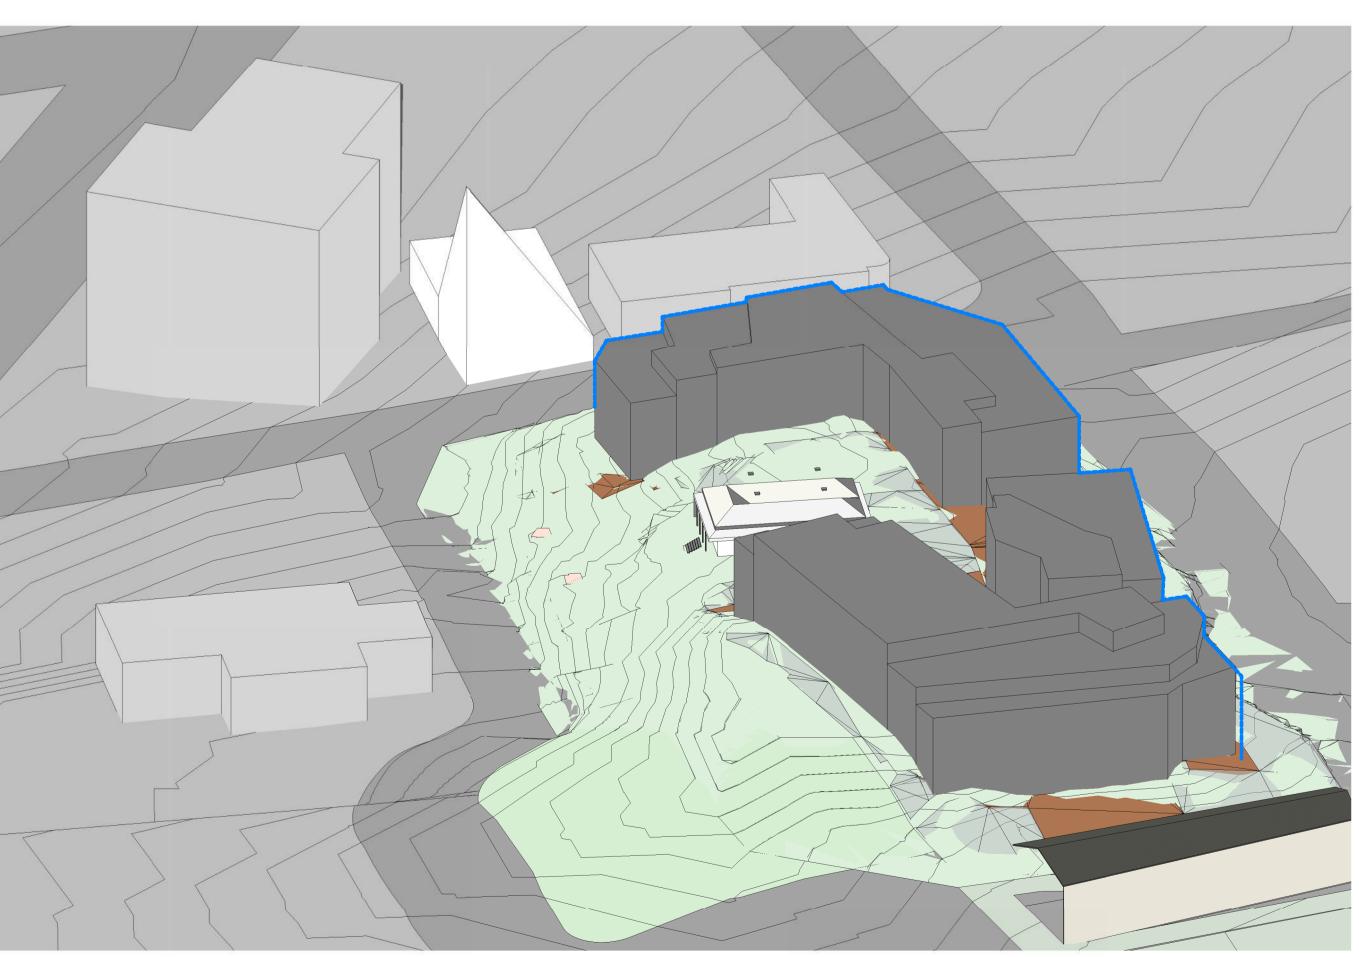

APPROVED EXCAVATION PLAN
1: 250

| 7.04.0004 | ADDITIONAL INFORMATION ISSUED FOR |          |
|-----------|-----------------------------------|----------|
| 7.04.2021 | APPROVAL                          |          |
| Date      | Description                       |          |
|           | 7.04.2021<br>Date                 | APPROVAL |

**Approved Excavation Plan** Drawing No. Rev. **A 1.04B A** 

| BUILDING FOOTPRINT EXCAVATION SCHEDULE |                |                     |                      |  |  |
|----------------------------------------|----------------|---------------------|----------------------|--|--|
| ZONE                                   | EXCAVATE<br>TO | AREA                | VOLUME               |  |  |
|                                        |                |                     |                      |  |  |
|                                        |                | 2370 m <sup>2</sup> | 4766.96 m³           |  |  |
| BUILDING ZONE 1                        | RL 32.1        | 5584 m <sup>2</sup> | 13888.61 m³          |  |  |
| BUILDING ZONE 2                        | RL 32.1        | 462 m²              | 640.50 m³            |  |  |
| BUILDING ZONE 3                        | RL 29.6        | 595 m²              | 921.10 m³            |  |  |
| BUILDING ZONE 4                        | RL 29.6        | 3742 m²             | 9681.19 m³           |  |  |
| BUILDING ZONE 5                        | VARIES         | 1101 m²             | 1334.03 m³           |  |  |
| BUILDING ZONE 6                        | RL 28.8        | 1115 m²             | 2322.58 m³           |  |  |
| BUILDING ZONE 7                        | RL 28.8        | 412 m²              | 373.14 m³            |  |  |
| BUILDING ZONE 8                        | RL 27.8        | 1333 m²             | 2622.14 m³           |  |  |
| BUILDING ZONE 9                        | VARIES         | 490 m²              | 338.56 m³            |  |  |
| BUILDING ZONE 10                       | RL 27.8        | 4052 m²             | 9860.14 m³           |  |  |
| BUILDING ZONE 11                       | RL 30.8        | 218 m²              | 160.91 m³            |  |  |
| BUILDING ZONE 12                       | RL 30.8        | 97 m²               | 40.65 m <sup>3</sup> |  |  |
|                                        |                | 21571 m²            | 46950.53 m³          |  |  |

| LANDSCAPE EXCAVATION SCHEDULE |                    |            |  |
|-------------------------------|--------------------|------------|--|
| ZONE                          | AREA               | VOLUME     |  |
|                               |                    |            |  |
|                               | 2370 m²            | 4766.96 m³ |  |
| LANDSCAPE ZONE 1              | 1118 m²            | 964.38 m³  |  |
| LANDSCAPE ZONE 2              | 708 m²             | 329.24 m³  |  |
| LANDSCAPE ZONE 3              | 640 m²             | 173.18 m³  |  |
| LANDSCAPE ZONE 4              | 747 m²             | 363.27 m³  |  |
| LANDSCAPE ZONE 5              | 2305 m²            | 1549.90 m³ |  |
| LANDSCAPE ZONE 6              | 958 m²             | 371.28 m³  |  |
| LANDSCAPE ZONE 7              | 1064 m²            | 341.64 m³  |  |
| LANDSCAPE ZONE 8              | 107 m <sup>2</sup> | 20.92 m³   |  |
|                               | 10016 m²           | 8880.77 m³ |  |