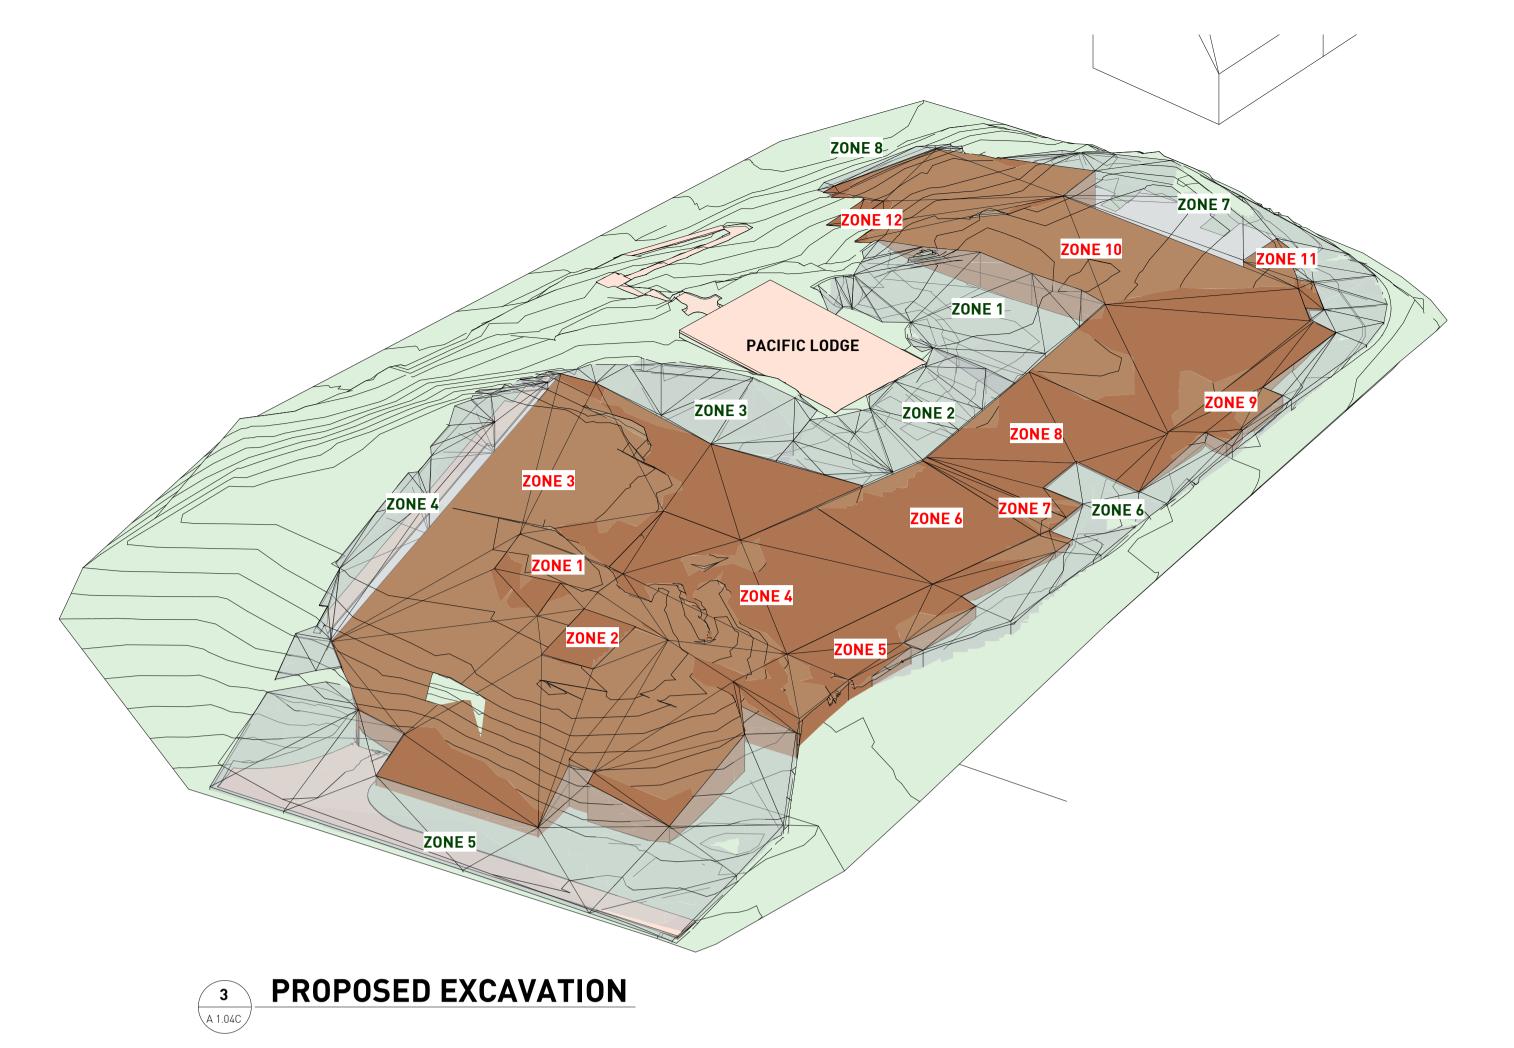

#### PROPOSED EXCAVATION PLAN 1 PROF 1:250

 E
 27.04.2021
 ADDITIONAL INFORMATION ISSUED FOR APPROVAL

 D
 01.28.2021
 ISSUED FOR APPROVAL

 C
 04.24.2019
 REFER SCHEDULE

 B
 02.20.2019
 REFER SCHEDULE

 No.
 Date
 Description

04/30/18 Reviewed Checker Excavation & Fill - Plan Drawing No. Rev. **A 1.04 E** 

| Zone<br>#       | Area<br>(m2) | Average<br>Depth<br>(m) | Volur<br>(m3 |
|-----------------|--------------|-------------------------|--------------|
| 1               | 22           | 0.5                     | 11           |
| 2               | 40           | 1                       | 40           |
| 3               | 39           | 2                       | 78           |
| 4               | 63           | 3                       | 189          |
| 5               | 70           | 4                       | 280          |
| 6               | 52           | 5                       | 260          |
| 7               | 64           | 5<br>6                  | 384          |
| 8               | 30           | 7                       | 210          |
| 9               | 5            | 8                       | 40           |
| 10              | 372          | 6                       | 2232         |
| 11              | 252          | 7                       | 1764         |
| 12              | 140          | 8                       | 1120         |
| 13              | 179          | 9                       | 1611         |
| 14              | 137          | <u>9</u> 5              | 685          |
| 15              | 42           | 6.5                     | 273          |
| 16              | 76           | 6.5                     | 494          |
| 17              | 24           | 5                       | 120          |
|                 |              |                         |              |
| 18              | 269          | 6                       | 1614         |
| 19              | 204          | 7                       | 1428         |
| 20              | 86           | 8                       | 688          |
| 21              | 88           | 9                       | 792          |
| 22              | 83           | 10                      | 830          |
| 23              | 55           | 11                      | 605          |
| 24              | 100          | 12                      | 1200         |
| 25              | 552          | 10.5                    | 5796         |
| 26              | 365          | 10                      | 3650         |
| 27              | 265          | 9                       | 2385         |
| 28              | 143          | 8                       | 1144         |
| 29              | 130          | 7                       | 910          |
| 30              | 175          | 6                       | 1050         |
| 31              | 76           | 5                       | 380          |
| 32              | 70           | 4                       | 280          |
| 33              | 62           | 3                       | 186          |
| 34              | 61           | 2                       | 122          |
| 35              | 99           | 1                       | 99           |
| Α               | 156          | 1                       | 156          |
| В               | 121          | 3                       | 363          |
| С               | 146          | 3                       | 438          |
| D               | 521          | 1                       | 521          |
| E               | 76           | 0.25                    | 19           |
| F               | 140          | 3.5                     | 490          |
| G               | 93           | 4                       | 372          |
| To <sup>-</sup> | tal Volun    | ne (m3)                 | 3530         |

**Approved Excavation Plan** Drawing No. Rev. **A 1.04B A** 

| BUILDING FOOTPRINT EXCAVATION SCHEDULE |                |                     |                      |  |  |
|----------------------------------------|----------------|---------------------|----------------------|--|--|
| ZONE                                   | EXCAVATE<br>TO | AREA                | VOLUME               |  |  |
|                                        |                |                     |                      |  |  |
|                                        |                | 2370 m <sup>2</sup> | 4766.96 m³           |  |  |
| BUILDING ZONE 1                        | RL 32.1        | 5584 m <sup>2</sup> | 13888.61 m³          |  |  |
| BUILDING ZONE 2                        | RL 32.1        | 462 m²              | 640.50 m³            |  |  |
| BUILDING ZONE 3                        | RL 29.6        | 595 m²              | 921.10 m³            |  |  |
| BUILDING ZONE 4                        | RL 29.6        | 3742 m²             | 9681.19 m³           |  |  |
| BUILDING ZONE 5                        | VARIES         | 1101 m²             | 1334.03 m³           |  |  |
| BUILDING ZONE 6                        | RL 28.8        | 1115 m²             | 2322.58 m³           |  |  |
| BUILDING ZONE 7                        | RL 28.8        | 412 m²              | 373.14 m³            |  |  |
| BUILDING ZONE 8                        | RL 27.8        | 1333 m²             | 2622.14 m³           |  |  |
| BUILDING ZONE 9                        | VARIES         | 490 m²              | 338.56 m³            |  |  |
| BUILDING ZONE 10                       | RL 27.8        | 4052 m²             | 9860.14 m³           |  |  |
| BUILDING ZONE 11                       | RL 30.8        | 218 m²              | 160.91 m³            |  |  |
| BUILDING ZONE 12                       | RL 30.8        | 97 m²               | 40.65 m <sup>3</sup> |  |  |
|                                        |                | 21571 m²            | 46950.53 m³          |  |  |

| LANDSCAPE EXCAVATION SCHEDULE |                    |            |  |
|-------------------------------|--------------------|------------|--|
| ZONE                          | AREA               | VOLUME     |  |
|                               |                    |            |  |
|                               | 2370 m²            | 4766.96 m³ |  |
| LANDSCAPE ZONE 1              | 1118 m²            | 964.38 m³  |  |
| LANDSCAPE ZONE 2              | 708 m²             | 329.24 m³  |  |
| LANDSCAPE ZONE 3              | 640 m²             | 173.18 m³  |  |
| LANDSCAPE ZONE 4              | 747 m²             | 363.27 m³  |  |
| LANDSCAPE ZONE 5              | 2305 m²            | 1549.90 m³ |  |
| LANDSCAPE ZONE 6              | 958 m²             | 371.28 m³  |  |
| LANDSCAPE ZONE 7              | 1064 m²            | 341.64 m³  |  |
| LANDSCAPE ZONE 8              | 107 m <sup>2</sup> | 20.92 m³   |  |
|                               | 10016 m²           | 8880.77 m³ |  |

NEW PROPOSED EXCAVATION: 46297 m<sup>3</sup> APPROVED EXCAVATION: 35309 m<sup>3</sup> PROPOSED ADDITIONAL EXCAVATION: 10988.38 m<sup>3</sup> (31%)

| )         | 1m 2m     | n | 5m                                     |
|-----------|-----------|---|----------------------------------------|
|           |           |   |                                        |
| SCALE 1:1 | 00        |   |                                        |
|           |           |   |                                        |
|           |           |   |                                        |
|           |           |   |                                        |
|           |           |   |                                        |
| Α         | 27.04.202 |   | DITIONAL INFORMATION ISSUED FOR PROVAL |
| No.       | Date      | 9 | Description                            |