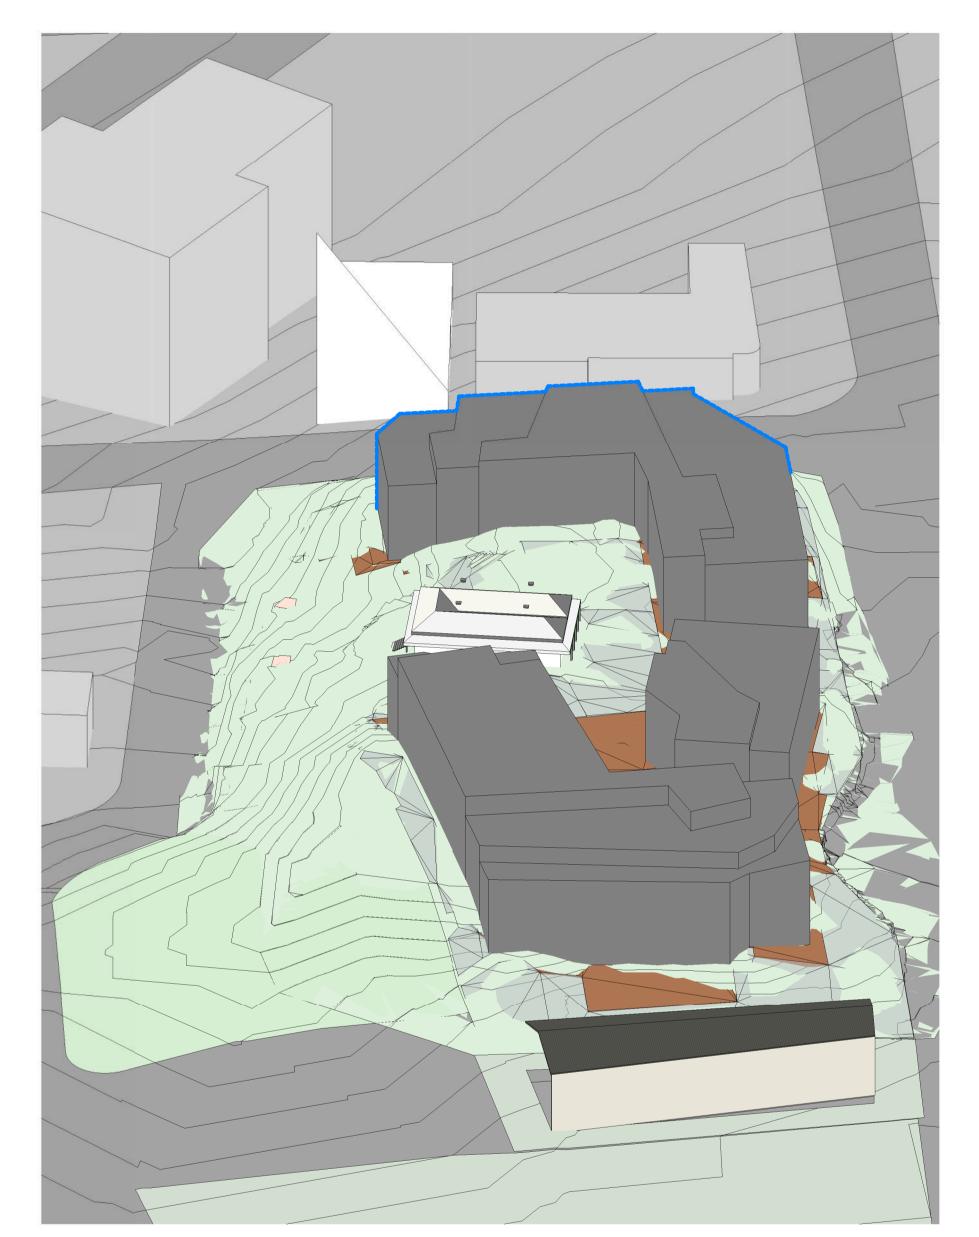

Project: 23 FISHER RD, DEE WHY

Impact Comparison 21 Jun 9am (Sun's Eye)

13M HEIGHT PLANE

MAX HEIGHT BUILDING FORM

ST DAVID AVE

SECTION THROUGH POLICE STA & MAX BUILDLING FORM

Drawing No. Rev. **A 9.20 A** 

SHADOW IMPACT OF ST DAVID AVE (MAX ALLOWANCE) - 21 JUNE, 10 AM