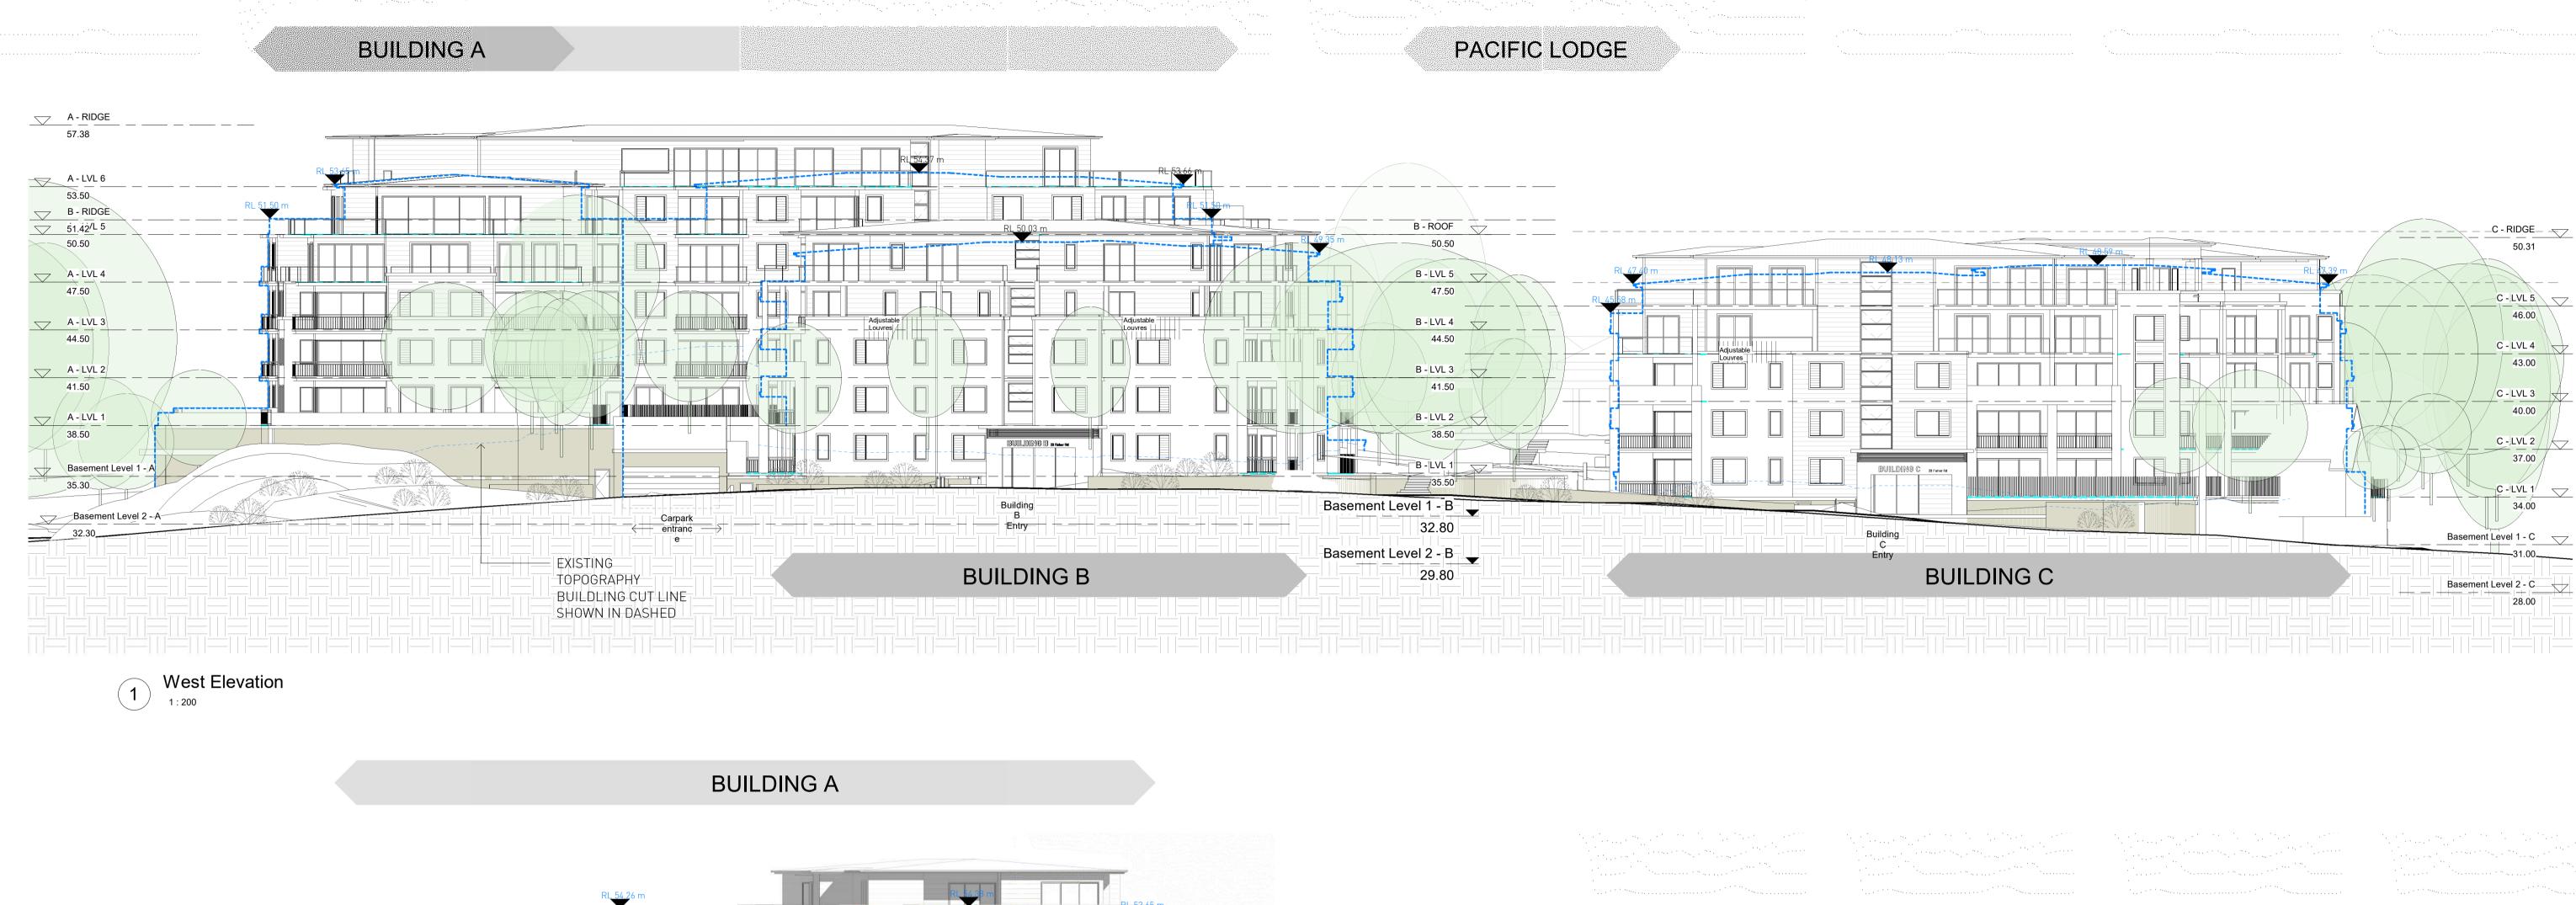

View Analysis - View from 1 Vale Ave Drawing No. Rev. **A 9.02 A** 



**LOCATION PLAN (NTS)** 



EXISTING VIEW FROM THE CORNER OF LEWIS ST & 2 HOGARTH AVE



APPROVED DA VIEW FROM THE CORNER OF LEWIS ST & 2 HOGARTH AVE



PROPOSED VIEW FROM THE CORNER OF LEWIS ST & 2 HOGARTH AVE

DA APPROVED BUILDING ROOF

| Α          | 27.04.2021 | ADDITIONAL INFORMATION ISSUED FOR APPROVAL |  |
|------------|------------|--------------------------------------------|--|
| No.        | Date       | Description                                |  |
| Amandmants |            |                                            |  |

**P** 61 2 9264 5005 **E** gta@gilestribe.com.au ABN 50 001259 507 ST LEONARDS NSW 2065 Giles Tribe Pty Ltd Nominated Architects: Mark G Broadley [5823] Stuart D Hill [6459]





















North Elevation

| · <b>A</b>  | 27.04.2021     | ADDITIONAL INFORMATION ISSUED FORAPPROVAL |
|-------------|----------------|-------------------------------------------|
| · · No: · · | ······Date···· | Description                               |

Level 1, 1 Chandos Street

ST LEONARDS NSW 2065
Giles Tribe Pty Ltd

Nominated Architects:
Mark G Broadley [5823] Stuart D Hill [6459]









Existing Trees + Proposed Building

Drawing No. Rev.

A 9.11 A





## SECTION THROUGH BUILDING C U 106 & BOUNDARY AT ST DAVID AVE 1:100



## SECTION THROUGH BUILDING C U 101 & BOUNDARY AT ST DAVID AVE





Client:

ROSE

Creating a quality way of livi

23 FISHER RD,
DEE WHY

SECTION 4.55

Job No.

20098

 Scale:
 As indicated

 ....Sheet Size:
 A1

 ....Date:
 ....04/23/21

 Drawn:
 Author