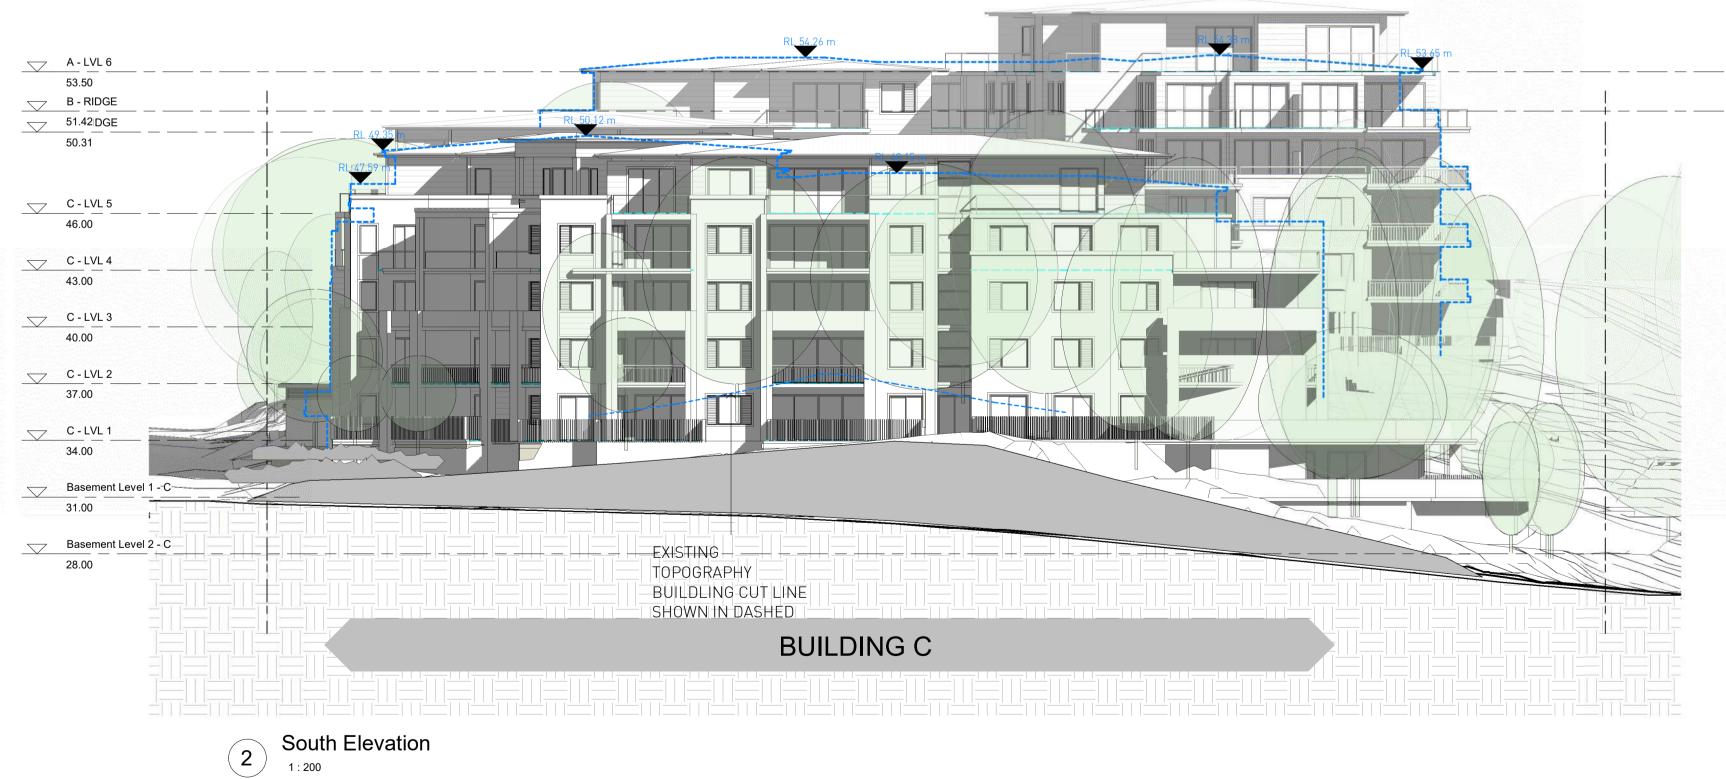

Level 1, 1 Chandos Street

ST LEONARDS NSW 2065
Giles Tribe Pty Ltd

Nominated Architects:
Mark G Broadley [5823] Stuart D Hill [6459]

Existing Trees + Proposed Building

Drawing No. Rev.

A 9.11 A