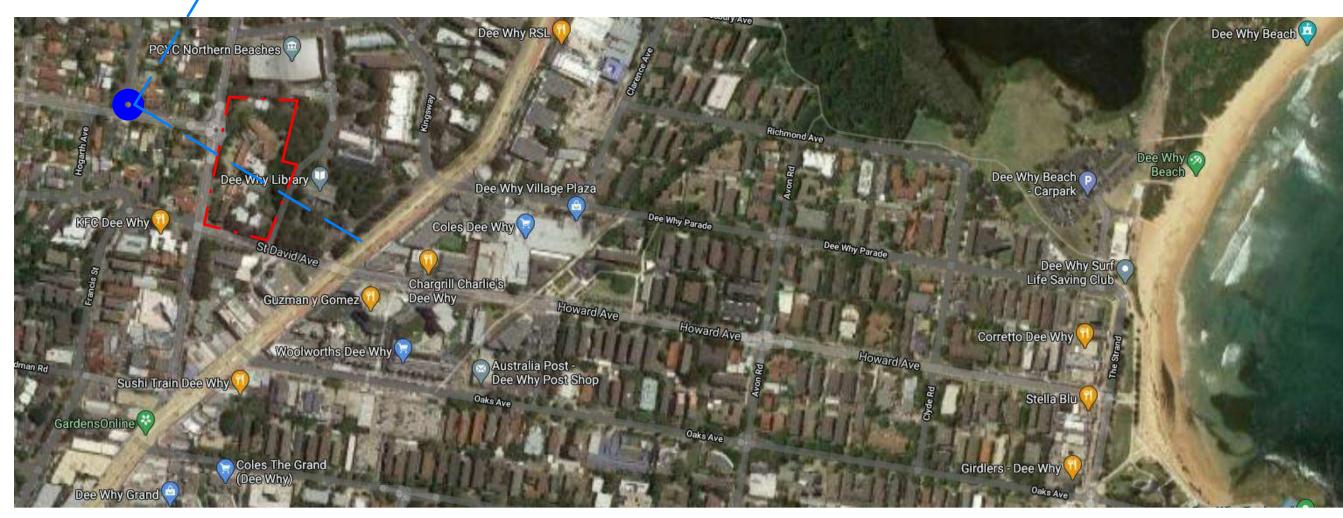

## SECTION THROUGH BUILDING C U 101 & BOUNDARY AT ST DAVID AVE

Client:

ROSE

Creating a quality way of livi

23 FISHER RD,
DEE WHY

SECTION 4.55

Job No.

20098