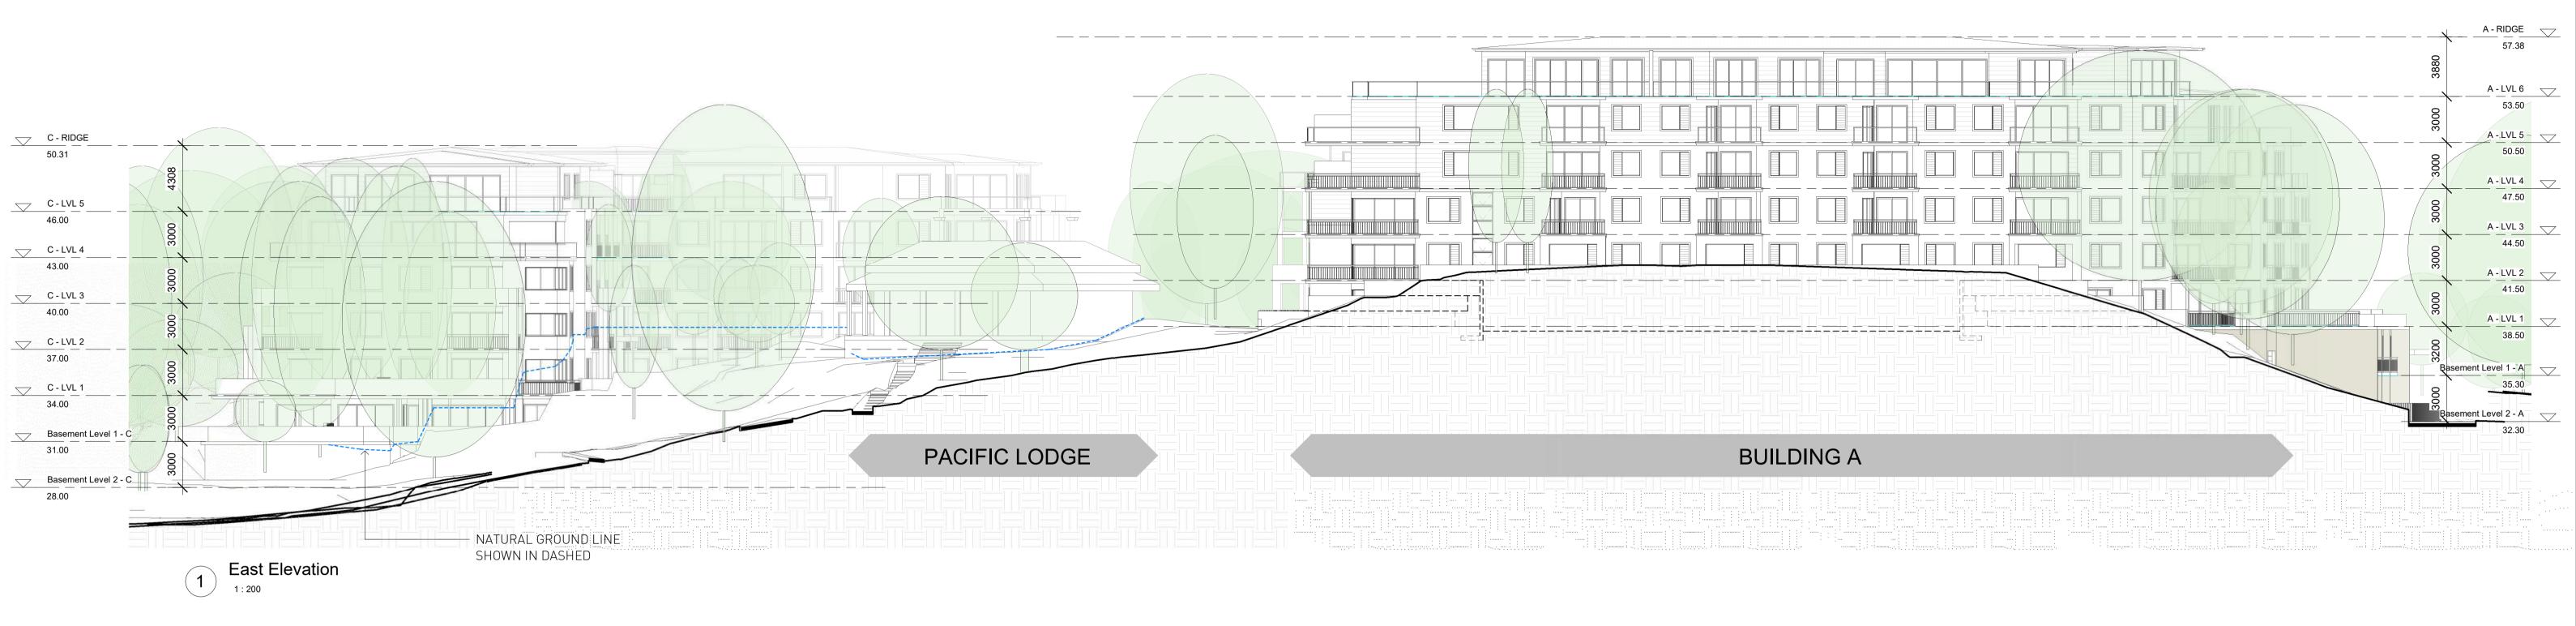

Analysis - View from 1 Vale Ave Drawing No. Rev. **A 9.02 A** 



**LOCATION PLAN (NTS)** 



EXISTING VIEW FROM THE CORNER OF LEWIS ST & 2 HOGARTH AVE



APPROVED DA VIEW FROM THE CORNER OF LEWIS ST & 2 HOGARTH AVE



PROPOSED VIEW FROM THE CORNER OF LEWIS ST & 2 HOGARTH AVE

DA APPROVED BUILDING ROOF

| Α          | 27.04.2021 | ADDITIONAL INFORMATION ISSUED FOR APPROVAL |  |
|------------|------------|--------------------------------------------|--|
| No.        | Date       | Description                                |  |
| Amandmants |            |                                            |  |

**P** 61 2 9264 5005 **E** gta@gilestribe.com.au ABN 50 001259 507 ST LEONARDS NSW 2065 Giles Tribe Pty Ltd Nominated Architects: Mark G Broadley [5823] Stuart D Hill [6459]





















North Elevation

| · <b>A</b>  | 27.04.2021     | ADDITIONAL INFORMATION ISSUED FORAPPROVAL |
|-------------|----------------|-------------------------------------------|
| · · No: · · | ······Date···· | Description                               |

Level 1, 1 Chandos Street

ST LEONARDS NSW 2065
Giles Tribe Pty Ltd

Nominated Architects:
Mark G Broadley [5823] Stuart D Hill [6459]









Existing Trees + Proposed Building

Drawing No. Rev.

A 9.11 A





## SECTION THROUGH BUILDING C U 106 & BOUNDARY AT ST DAVID AVE 1:100



## SECTION THROUGH BUILDING C U 101 & BOUNDARY AT ST DAVID AVE





Client:

ROSE

Creating a quality way of livi

23 FISHER RD,
DEE WHY

SECTION 4.55

Job No.

20098

 Scale:
 As indicated

 ....Sheet Size:
 A1

 ....Date:
 ....04/23/21

 Drawn:
 Author

Secti