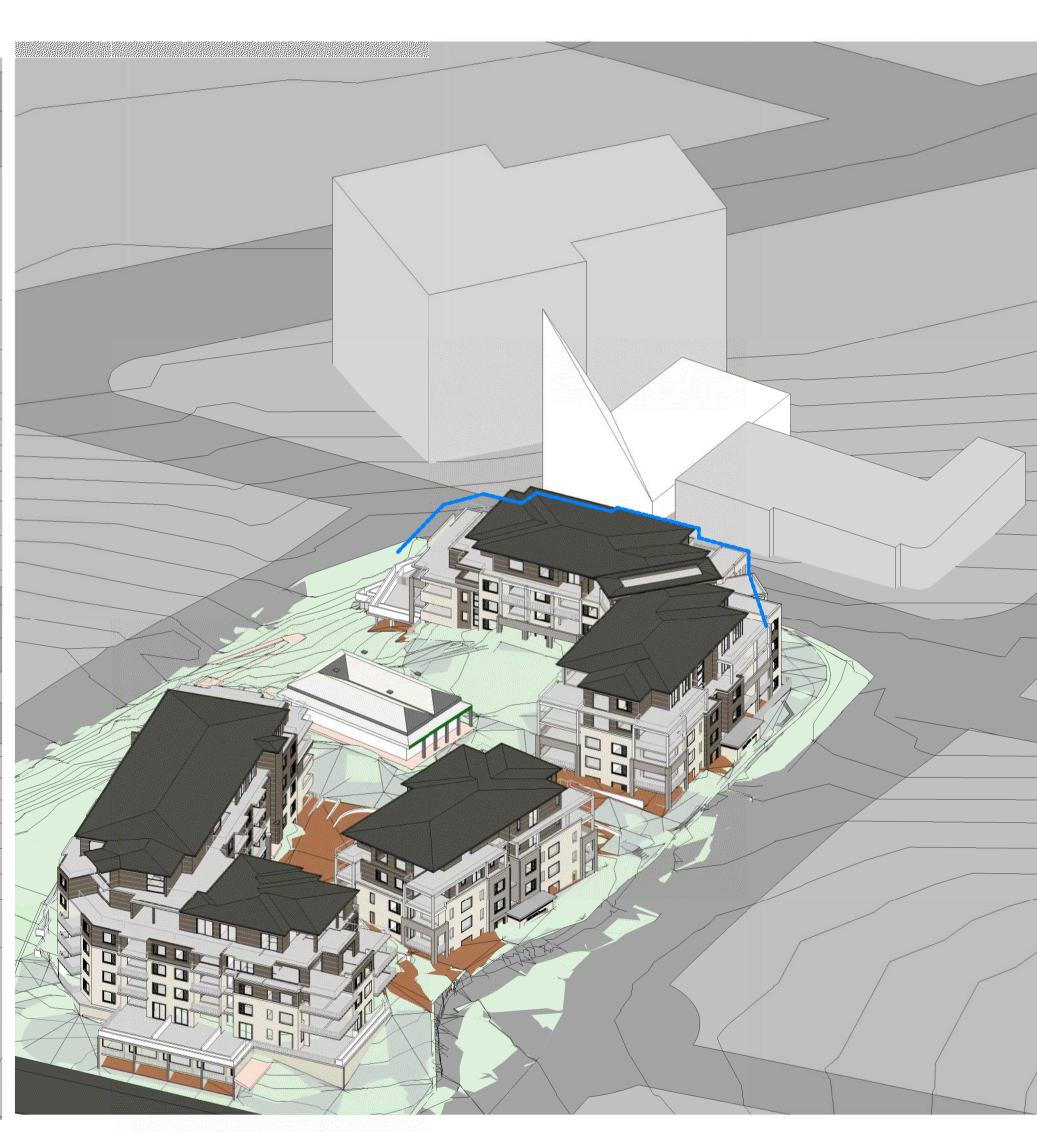

### **KEY PLAN - COURTYARD & BOUNDARY**

SHADOW IMPACT OF ST DAVID AVE (APPROVED DA) - 21 JUNE, 9AM

SHADOW IMPACT OF ST DAVID AVE (MAX ALLOWANCE) - 21 JUNE, 9 AM

SHADOW IMPACT OF ST DAVID AVE (PROPOSED) - 21 JUNE, 9 AM