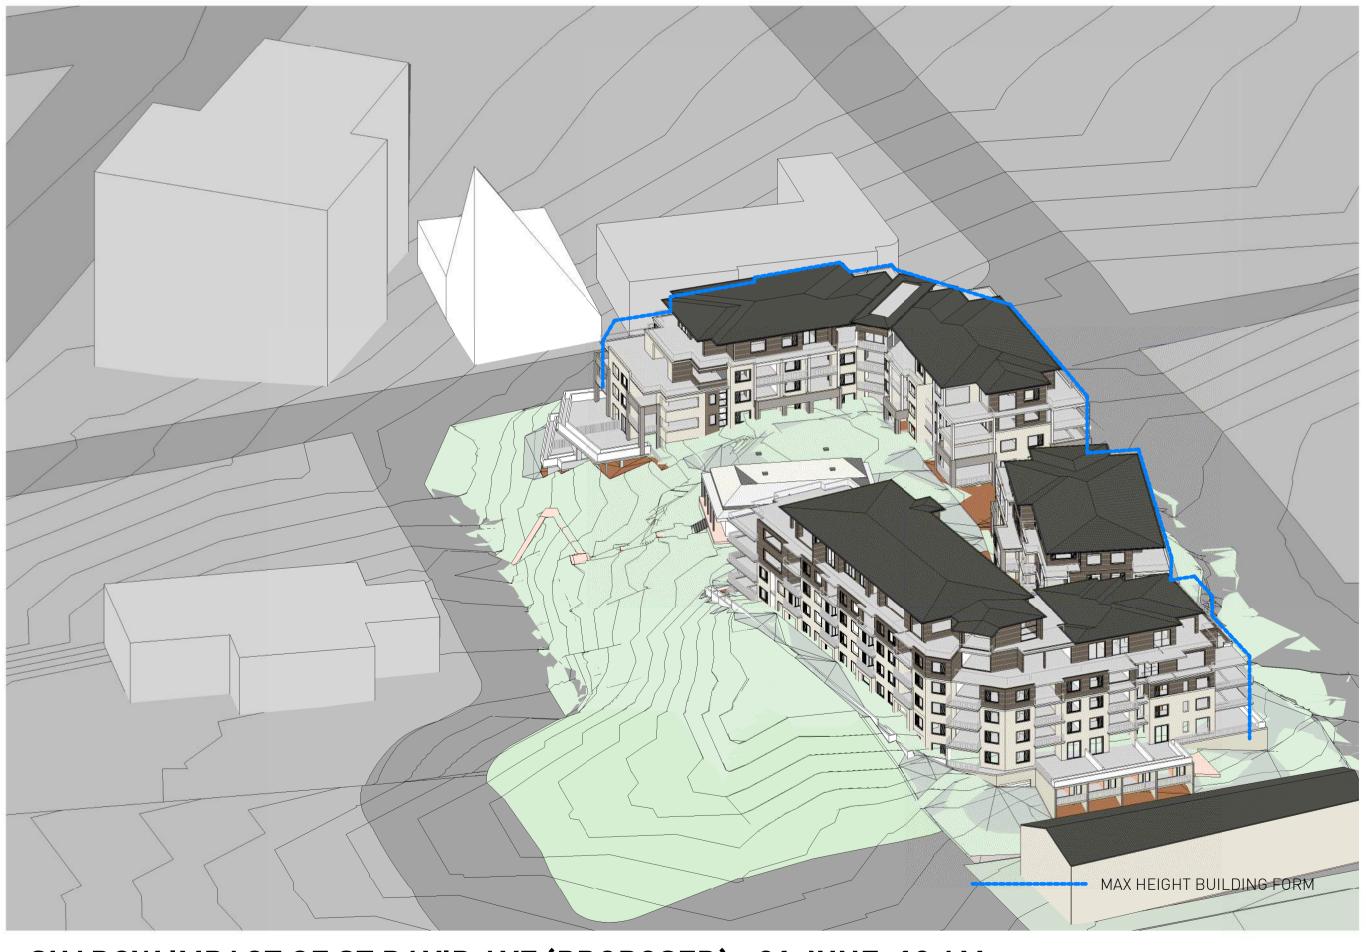

Project: 23 FISHER RD, DEE WHY

Impact Comparison 21 Jun 9am (Sun's Eye)

13M HEIGHT PLANE

MAX HEIGHT BUILDING FORM

ST DAVID AVE

SECTION THROUGH POLICE STA & MAX BUILDLING FORM

Drawing No. Rev. **A 9.20 A** 

SHADOW IMPACT OF ST DAVID AVE (MAX ALLOWANCE) - 21 JUNE, 10 AM