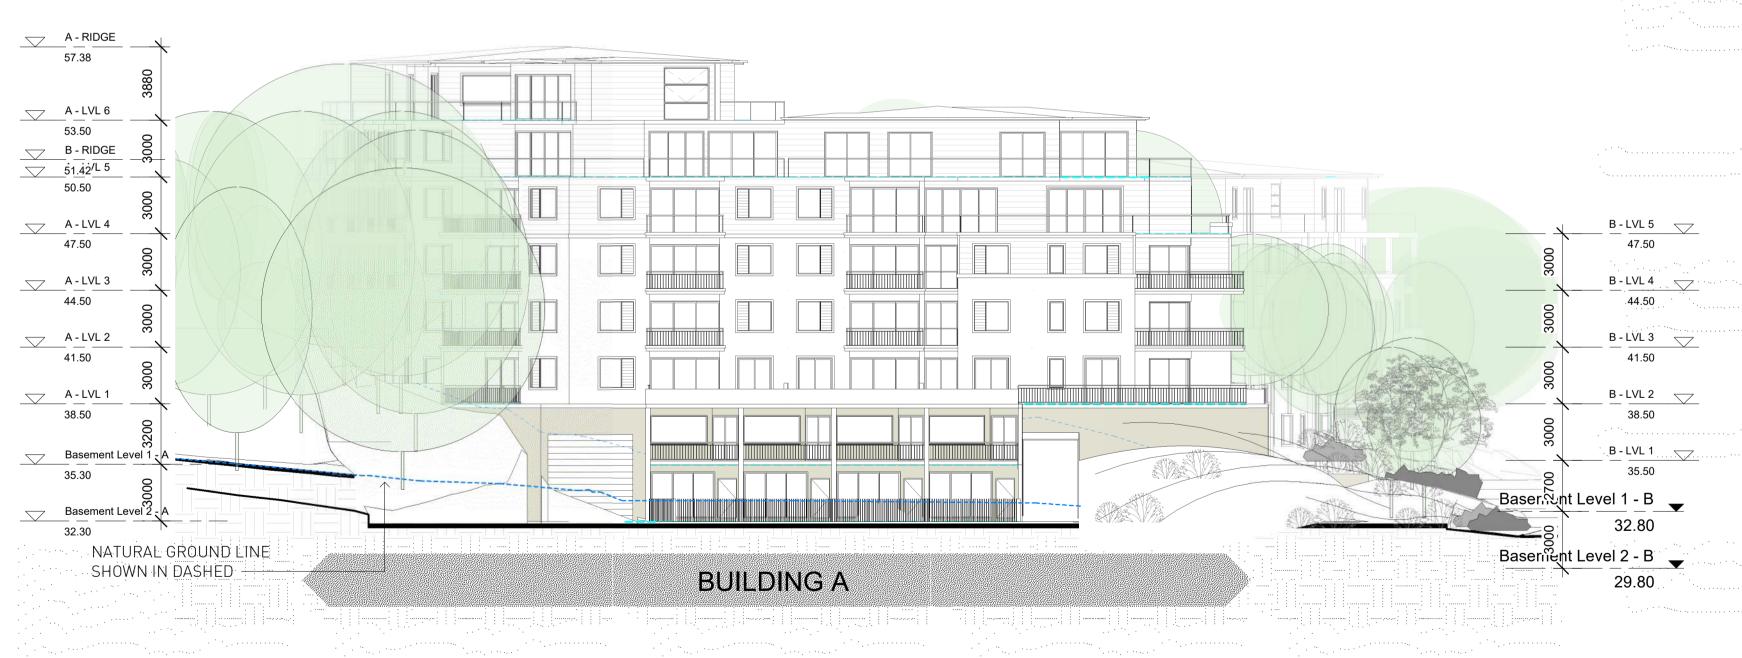

lysis - View from 1 Vale Ave Drawing No. Rev. **A 9.02 A** 



**LOCATION PLAN (NTS)** 



EXISTING VIEW FROM THE CORNER OF LEWIS ST & 2 HOGARTH AVE



APPROVED DA VIEW FROM THE CORNER OF LEWIS ST & 2 HOGARTH AVE



PROPOSED VIEW FROM THE CORNER OF LEWIS ST & 2 HOGARTH AVE

DA APPROVED BUILDING ROOF

| Α          | 27.04.2021 | ADDITIONAL INFORMATION ISSUED FOR APPROVAL |  |
|------------|------------|--------------------------------------------|--|
| No.        | Date       | Description                                |  |
| Amandmants |            |                                            |  |

**P** 61 2 9264 5005 **E** gta@gilestribe.com.au ABN 50 001259 507 ST LEONARDS NSW 2065 Giles Tribe Pty Ltd Nominated Architects: Mark G Broadley [5823] Stuart D Hill [6459]





















North Elevation

| · <b>A</b>  | 27.04.2021     | ADDITIONAL INFORMATION ISSUED FORAPPROVAL |
|-------------|----------------|-------------------------------------------|
| · · No: · · | ······Date···· | Description                               |

Level 1, 1 Chandos Street

ST LEONARDS NSW 2065
Giles Tribe Pty Ltd

Nominated Architects:
Mark G Broadley [5823] Stuart D Hill [6459]









Existing Trees + Proposed Building

Drawing No. Rev.

A 9.11 A





## SECTION THROUGH BUILDING C U 106 & BOUNDARY AT ST DAVID AVE 1:100



## SECTION THROUGH BUILDING C U 101 & BOUNDARY AT ST DAVID AVE





Client:

ROSE

Creating a quality way of livi

23 FISHER RD,
DEE WHY

SECTION 4.55

Job No.

20098

 Scale:
 As indicated

 ....Sheet Size:
 A1

 ....Date:
 ....04/23/21

 Drawn:
 Author

Section T