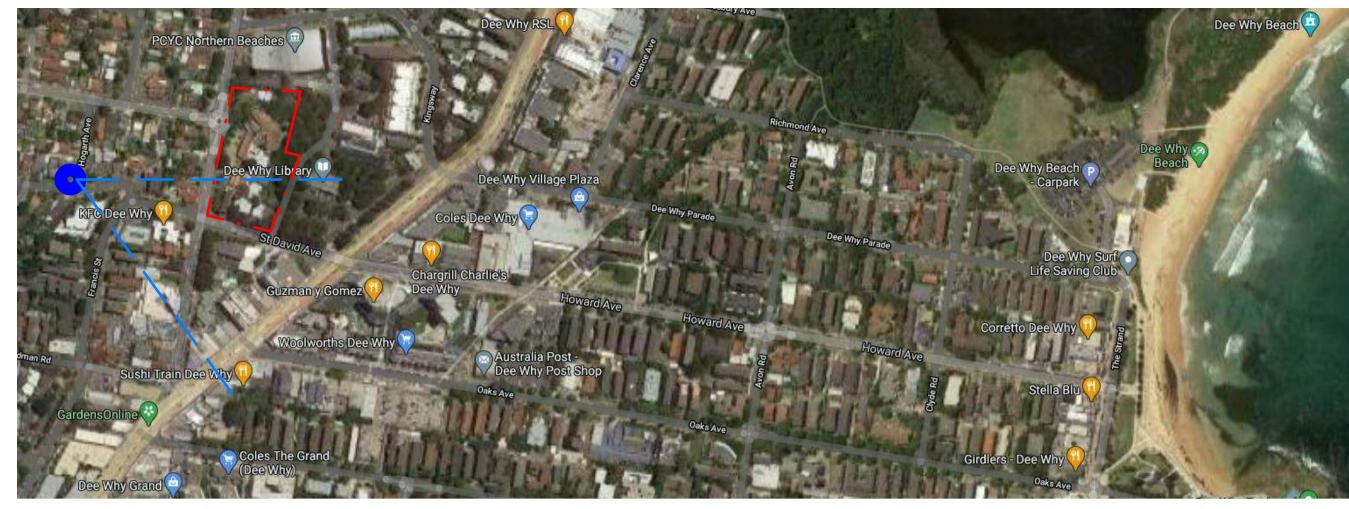

## SECTION THROUGH BUILDING C U 106 & BOUNDARY AT ST DAVID AVE 1:100

## SECTION THROUGH BUILDING C U 101 & BOUNDARY AT ST DAVID AVE

Client:

ROSE

Creating a quality way of livi

23 FISHER RD,
DEE WHY

SECTION 4.55

Job No.

20098

SECTION THROUGH BUILDING C U105 & BOUNDARY AT ST DAVID AVE