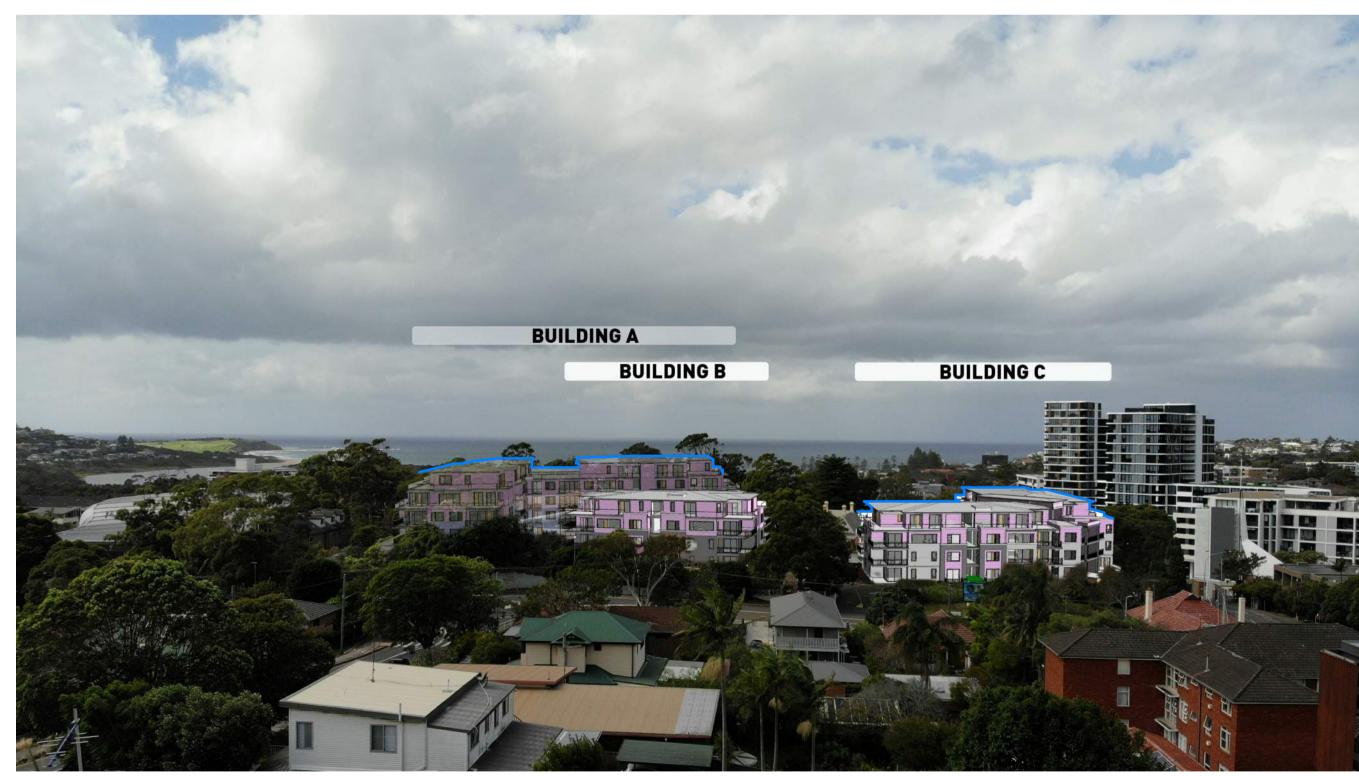

Excavation & Fill - Perspective 1 Drawing No. Rev. **A 1.04C A** 

**LOCATION PLAN (NTS)** 

EXISTING VIEW FROM 3 HOGARTH AVE ABOVE ROOF

APPROVED DA VIEW FROM 3 HOGARTH AVE ABOVE ROOF

PROPOSED VIEW FROM 3 HOGARTH AVE ABOVE ROOF