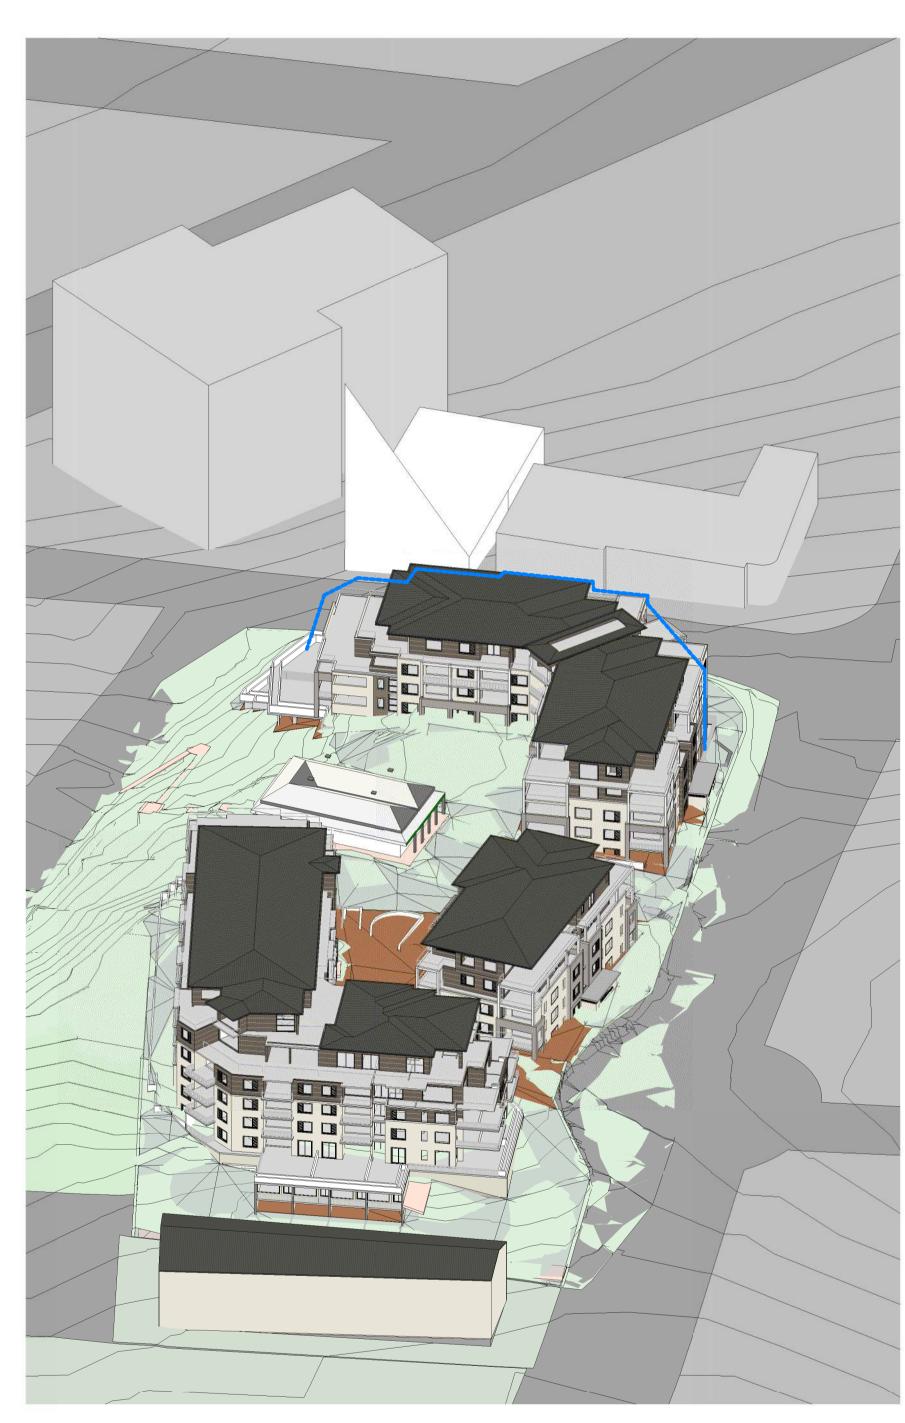

Excavation & Fill - Perspective 1 Drawing No. Rev. **A 1.04C A** 

**LOCATION PLAN (NTS)** 

EXISTING VIEW FROM 3 HOGARTH AVE ABOVE ROOF

APPROVED DA VIEW FROM 3 HOGARTH AVE ABOVE ROOF

PROPOSED VIEW FROM 3 HOGARTH AVE ABOVE ROOF