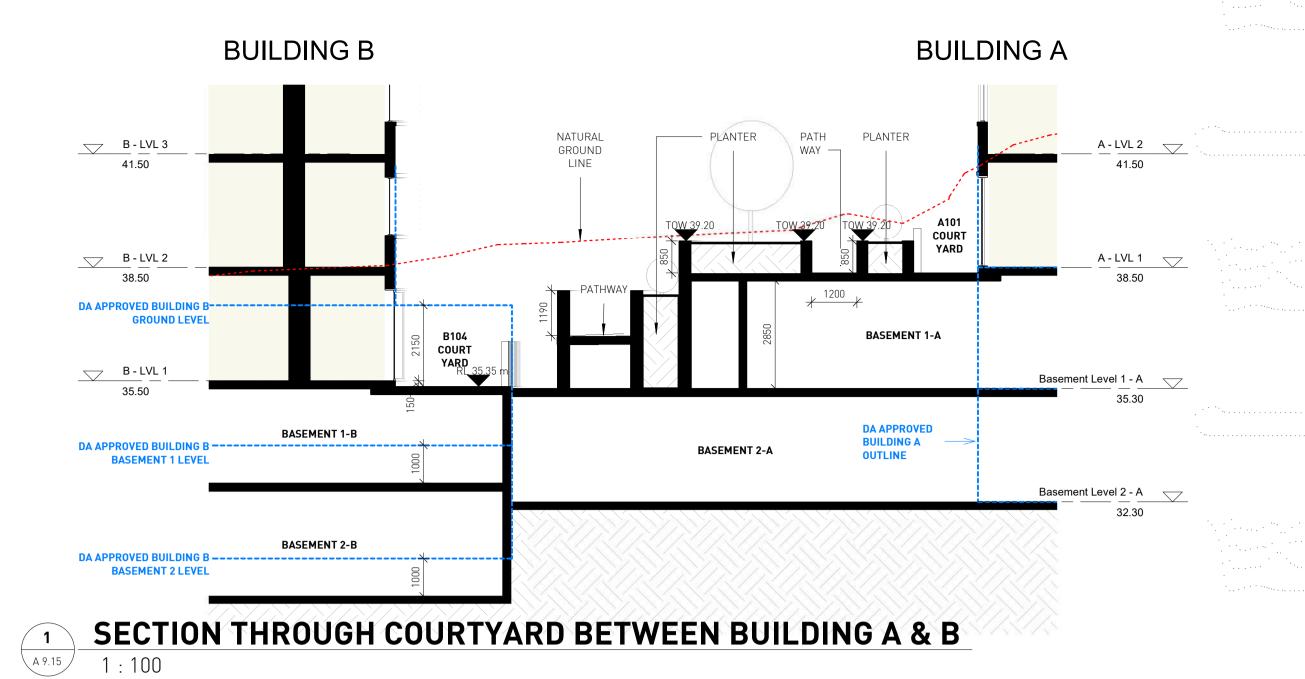

 Scale:
 As indicated

 ....Sheet Size:
 A1

 ....Date:
 ....04/23/21

 Drawn:
 Author

Section Through Courtyard & BDY

Drawing No. Rev.

A 9.15 A

SECTION THROUGH BUILDING B&C