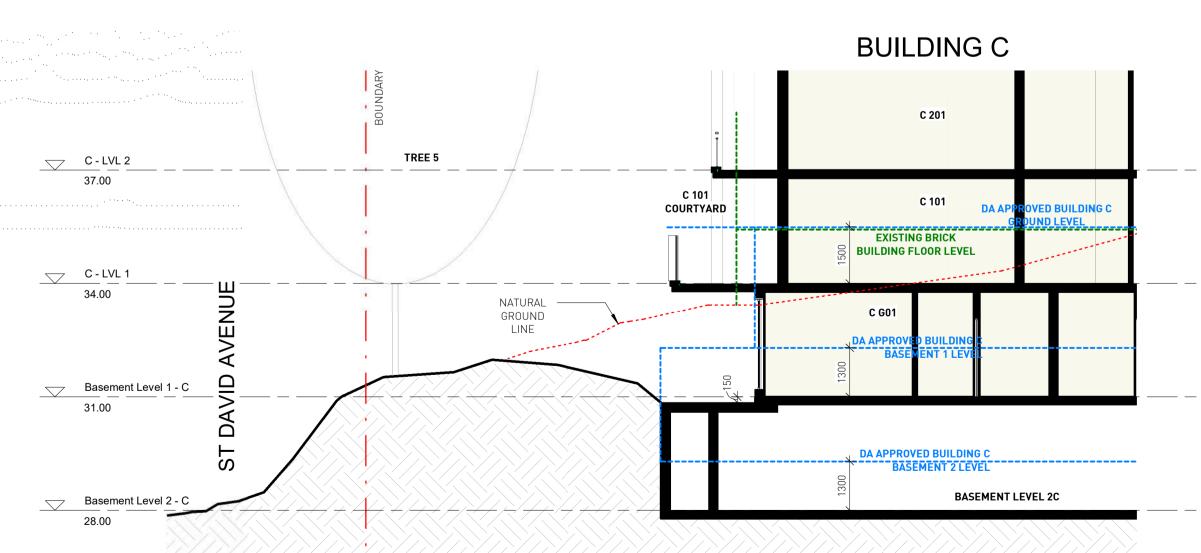

## SECTION THROUGH BUILDING C U 101 & BOUNDARY AT ST DAVID AVE

Client:

ROSE

Creating a quality way of livi

23 FISHER RD,
DEE WHY

SECTION 4.55

Job No.

20098

 Scale:
 As indicated

 ....Sheet Size:
 A1

 ....Date:
 ....04/23/21

 Drawn:
 Author

Section Through Courtyard & BDY

Drawing No. Rev.

A 9.15 A

SECTION THROUGH BUILDING B&C