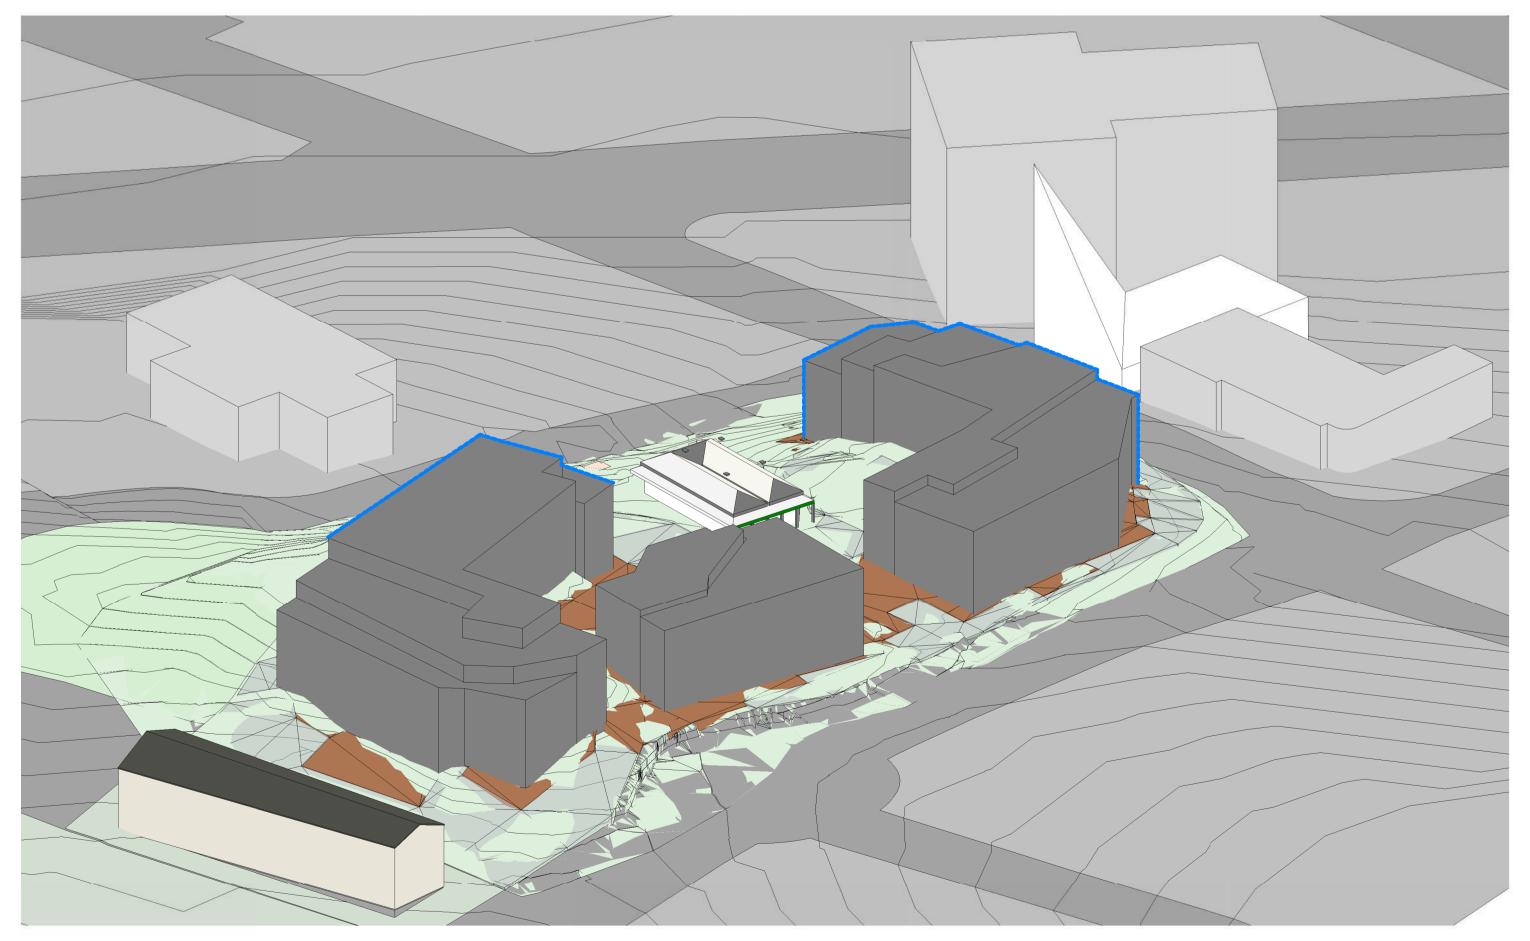

NEW PROPOSED EXCAVATION: 46297 m<sup>3</sup> APPROVED EXCAVATION: 35309 m<sup>3</sup> PROPOSED ADDITIONAL EXCAVATION: 10988.38 m<sup>3</sup> (31%)

| )         | 1m 2m     | n | 5m                                     |
|-----------|-----------|---|----------------------------------------|
|           |           |   |                                        |
| SCALE 1:1 | 00        |   |                                        |
|           |           |   |                                        |
|           |           |   |                                        |
|           |           |   |                                        |
|           |           |   |                                        |
| Α         | 27.04.202 |   | DITIONAL INFORMATION ISSUED FOR PROVAL |
| No.       | Date      | 9 | Description                            |