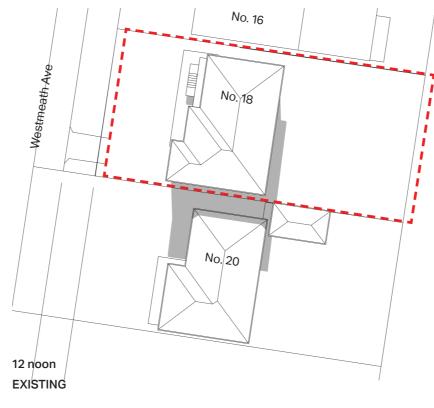

## 18 WESTMEATH AVE, KILLARNEY HEIGHTS SHADOW DIAGRAMS MID-WINTER

## **EXISTING & PROPOSED**

**– –** subject site boundary