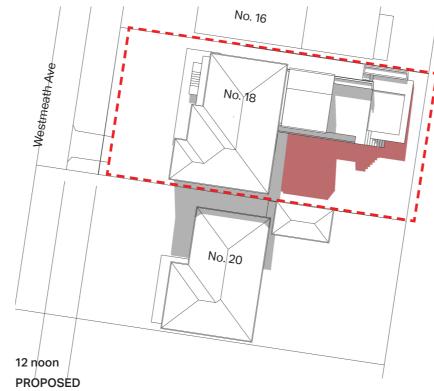

## 18 WESTMEATH AVE, KILLARNEY HEIGHTS SHADOW DIAGRAMS MID-WINTER

## **EXISTING & PROPOSED**

**– –** subject site boundary