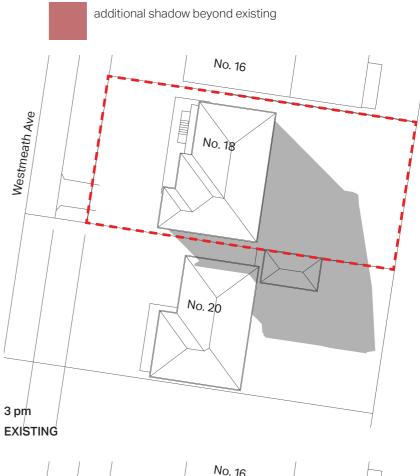

## 18 WESTMEATH AVE, KILLARNEY HEIGHTS SHADOW DIAGRAMS MID-WINTER

## **EXISTING & PROPOSED**

**– –** subject site boundary