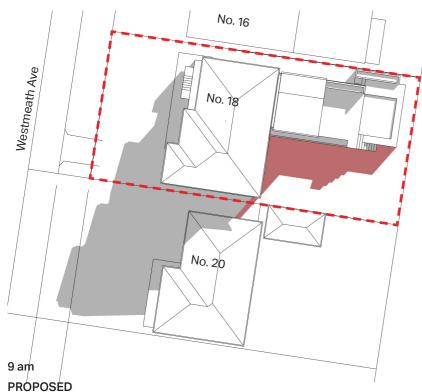

## 18 WESTMEATH AVE, KILLARNEY HEIGHTS SHADOW DIAGRAMS MID-WINTER

## **EXISTING & PROPOSED**

**– –** subject site boundary