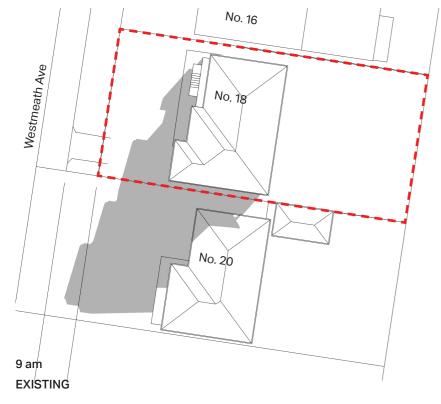

## 18 WESTMEATH AVE, KILLARNEY HEIGHTS SHADOW DIAGRAMS MID-WINTER

## **EXISTING & PROPOSED**

**– –** subject site boundary