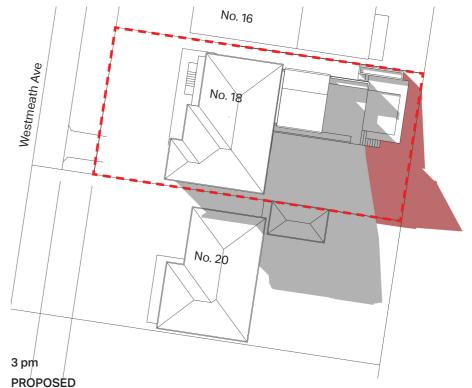

## 18 WESTMEATH AVE, KILLARNEY HEIGHTS SHADOW DIAGRAMS MID-WINTER

## **EXISTING & PROPOSED**

**– –** subject site boundary