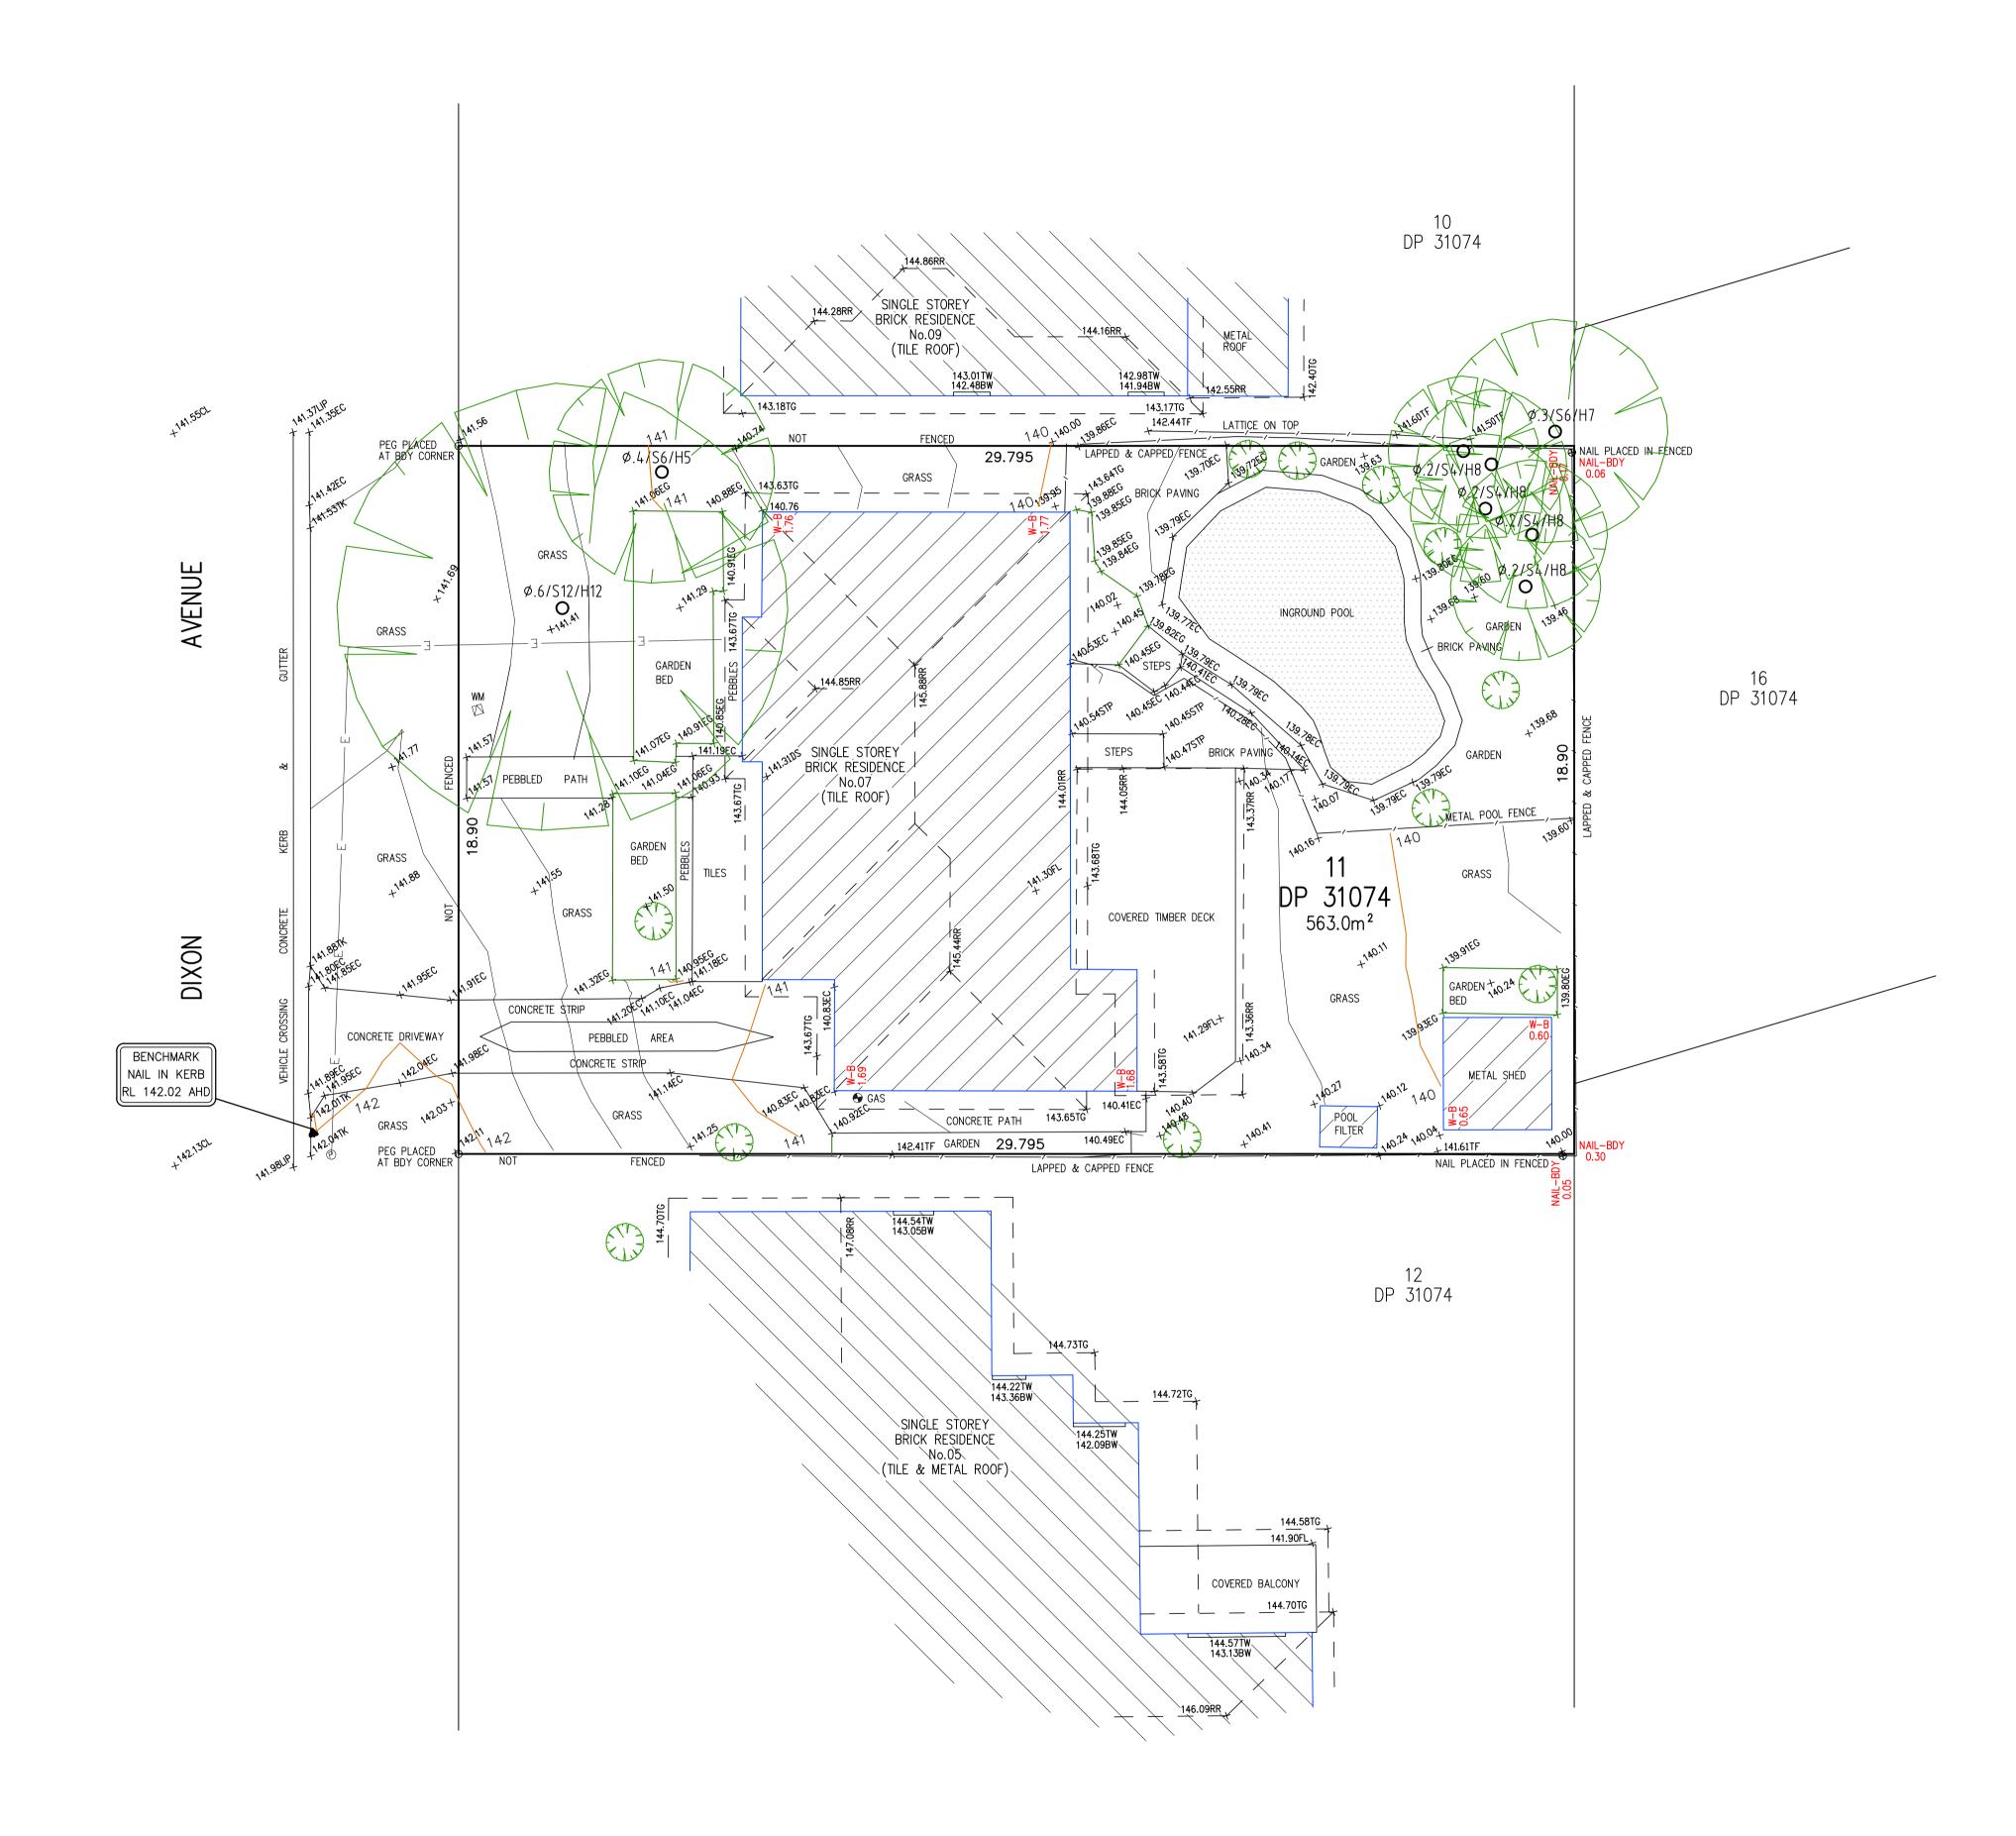

BOUNDARIES HAVE BEEN DETERMINED BY SURVEY ON 14/02/2019.

PRIOR TO ANY CONSTRUCTION WORK, SURVEY MARKS SHOULD BE PLACE TO DEFINE THE PROPERTY BOUNDARIES.

SERVICES SHOWN ARE INDICATIVE ONLY. POSITIONS ARE BASED ON SURFACE INDICATOR(S) LOCATED DURING FIELD SURVEY. CONFIRMATION OF THE EXACT POSITION SHOULD BE MADE PRIOR TO ANY EXCAVATION WORK. OTHER SERVICES MAY EXIST WHICH ARE NOT SHOWN.

LEVELS ARE BASED ON AUSTRALIAN HEIGHT DATUM

AT SPOT LEVELS SHOWN THEY DO NOT REPRESENT THE EXACT LEVEL AT ANY PARTICULAR POINT. THE SPOT LEVELS ARE TRUE FOR THEIR POSITION, AND ARE INTENDED TO BE USEFUL TO REPRESENT THE GENERAL TERRAIN. CARE SHOULD BE TAKEN IF EXTRAPOLATING.

EXCEPTING LAND BELOW A DEPTH FROM THE SURFACE OF 15.24 METRES BY THE CROWN GRANT

(AHD) USING SSM 14795 WITH RL 138.797 (AHD). RIDGE & GUTTER HEIGHTS HAVE BEEN OBTAINED BY INDIRECT METHOD AND ARE ACCURATE TO  $\pm$  0.05m. CONTOURS SHOWN DEPICT THE TOPOGRAPHY. EXCEPT

| ١. | LEGEND               |          |       |  |  |  |  |  |
|----|----------------------|----------|-------|--|--|--|--|--|
|    | BENCH MARK           | <b>A</b> |       |  |  |  |  |  |
|    | TELSTRA PIT          |          | TEL   |  |  |  |  |  |
|    | ELECTRIC LIGHT POLE  | <b></b>  | LP    |  |  |  |  |  |
|    | POWER POLE           | P        | PP    |  |  |  |  |  |
|    | SIGN POST            | 오        | SP    |  |  |  |  |  |
|    | SEWER INSPECTION PIT | •        | SIP   |  |  |  |  |  |
|    | SEWER VENT           | $\oplus$ | SEWER |  |  |  |  |  |
|    | MANHOLE              |          | MH    |  |  |  |  |  |
|    | SEWER MANHOLE        | S        | SMH   |  |  |  |  |  |
|    | STOP VALVE           | M        | SV    |  |  |  |  |  |
|    | WATER HYDRANT        |          | HYD   |  |  |  |  |  |
|    | WATER METER          | М        | WM    |  |  |  |  |  |
|    | GAS METER            | G        |       |  |  |  |  |  |
|    | STATE SURVEY MARK    |          | SSM   |  |  |  |  |  |

LEGEND:

EC - EDGE OF CONCRETE

BW - BOTTOM OF WINDOW TG - TOP OF GUTTER

TK-TOP OF KERB TW - TOP OF WINDOW

RR - ROOF RIDGE

ARTARMON | CAMDEN | MANLY VALE

| ) | NOTE:                                |
|---|--------------------------------------|
|   | INFORMATION CONTAINED IN THIS PLAN   |
|   | IS THE COPYRIGHT OF TOTAL SURVEYING  |
|   | SOLUTIONS. THE USE OR DUPLICATION    |
|   | WITHOUT THE WRITTEN CONSENT OF TOTAL |
|   | SURVEYING SOLUTIONS CONSTITUTES AN   |
|   | INTERNACEMENT OF CORVENIOUT          |

| FL - FLOOR LEVEL                         |             |  |  |  |  |  |  |
|------------------------------------------|-------------|--|--|--|--|--|--|
| TF - TOP OF FENCE<br>EG - EDGE OF GARDEN | 0 1 2 3 4 5 |  |  |  |  |  |  |
| Ø.4/S10/H16 - DIAMETER/SPREAD/HEIGHT     | BAR SCALE   |  |  |  |  |  |  |
| 9.4/3 10/1110 - DIAINETER/3PREAD/11EIGHT | DAN SCALL   |  |  |  |  |  |  |

|   |                                         |                    | Geoff Gallen<br>Registered Surveyor<br>N° 1083 |
|---|-----------------------------------------|--------------------|------------------------------------------------|
|   | PLAN SHOWING DETAIL & LEVELS            | JOB No.: 190300    | LGA: NORTHERN BEACHES                          |
|   | OVER LOT 11 IN DP31074                  | PLAN No.: 190300_A | DATUM: AHD                                     |
| n | CLIENT: JAH DESIGN SERVICES             | DATE: 15/02/2019   | SCALE: 1:100@A1                                |
|   | PROJECT: FRENCHS FOREST                 | DRAWN: DF          | CONT. INTERVAL: 0.25m                          |
|   | ADDRESS: 7 DIXON AVENUE, FRENCHS FOREST | CHK: GS            | SHEET 1 OF 1                                   |