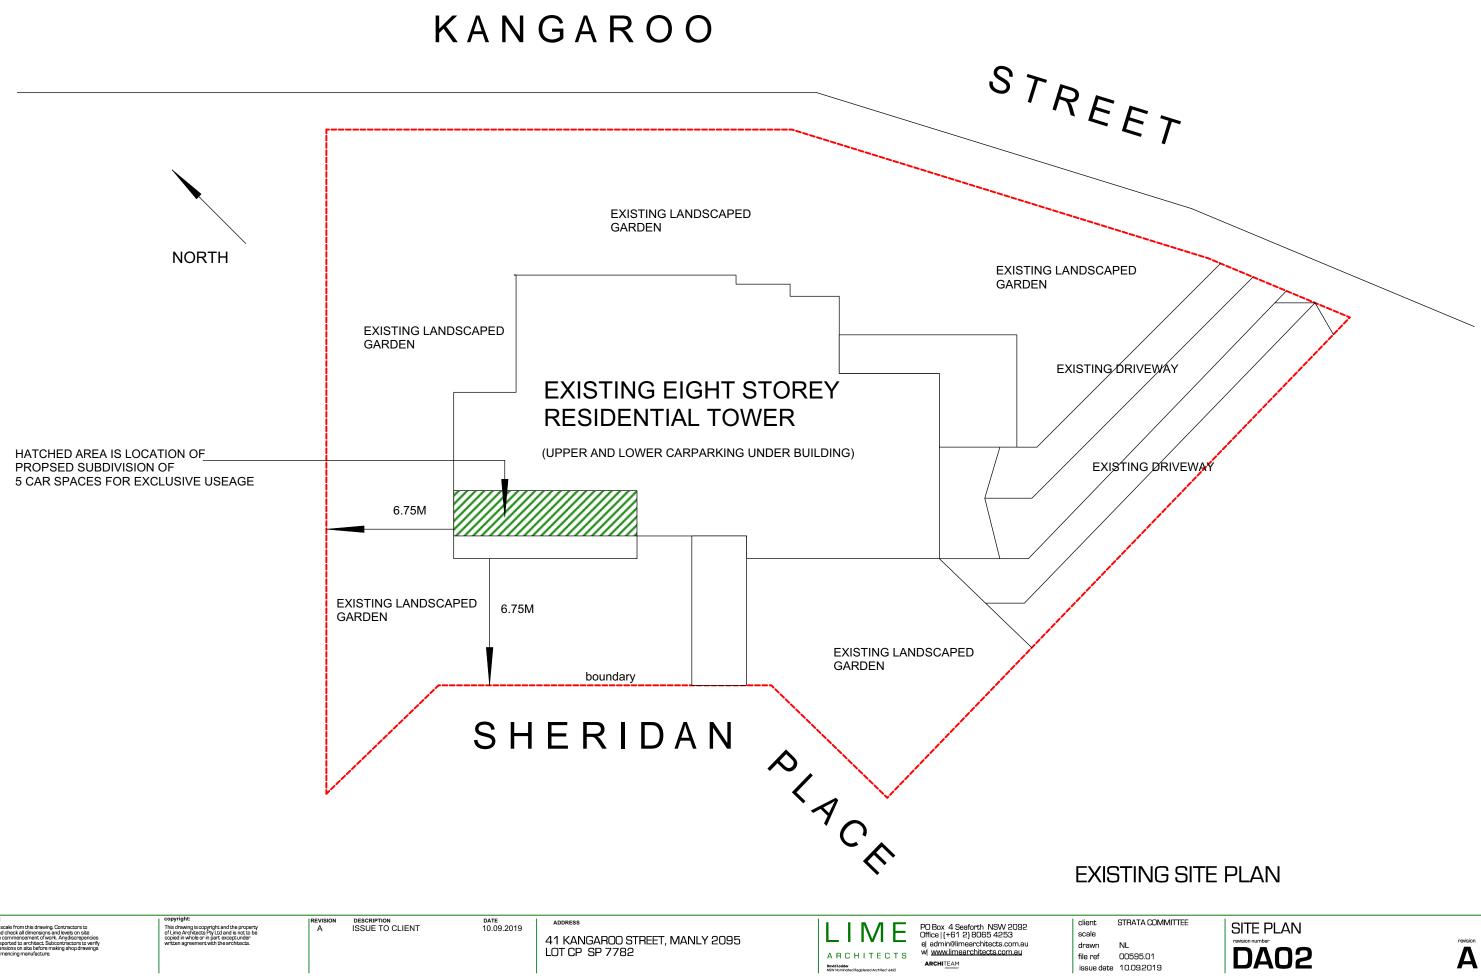

RESIDENTIAL TOWER ABOVE

| stairwell | VISITOR | VISITOR | EXCLUSIVE<br>USE CAR SPACE<br>29 | EXCLUSIVE<br>USE CAR SPACE<br>28 | EXCLUSIVE<br>USE CAR SPACE<br>27 | exclusive<br>use car space<br>26 | EXCLUSIVE<br>USE CAR SPACE<br>25 |
|-----------|---------|---------|----------------------------------|----------------------------------|----------------------------------|----------------------------------|----------------------------------|
|           |         |         |                                  |                                  |                                  |                                  |                                  |

LOWER LEVEL CARPARK

## EXISTING UPPER FLOOR CARPARK LONG SECTION & ELEVATION





## EXISTING UPPER FLOOR CARPARK SHORT SECTION & ELEVATION

| n