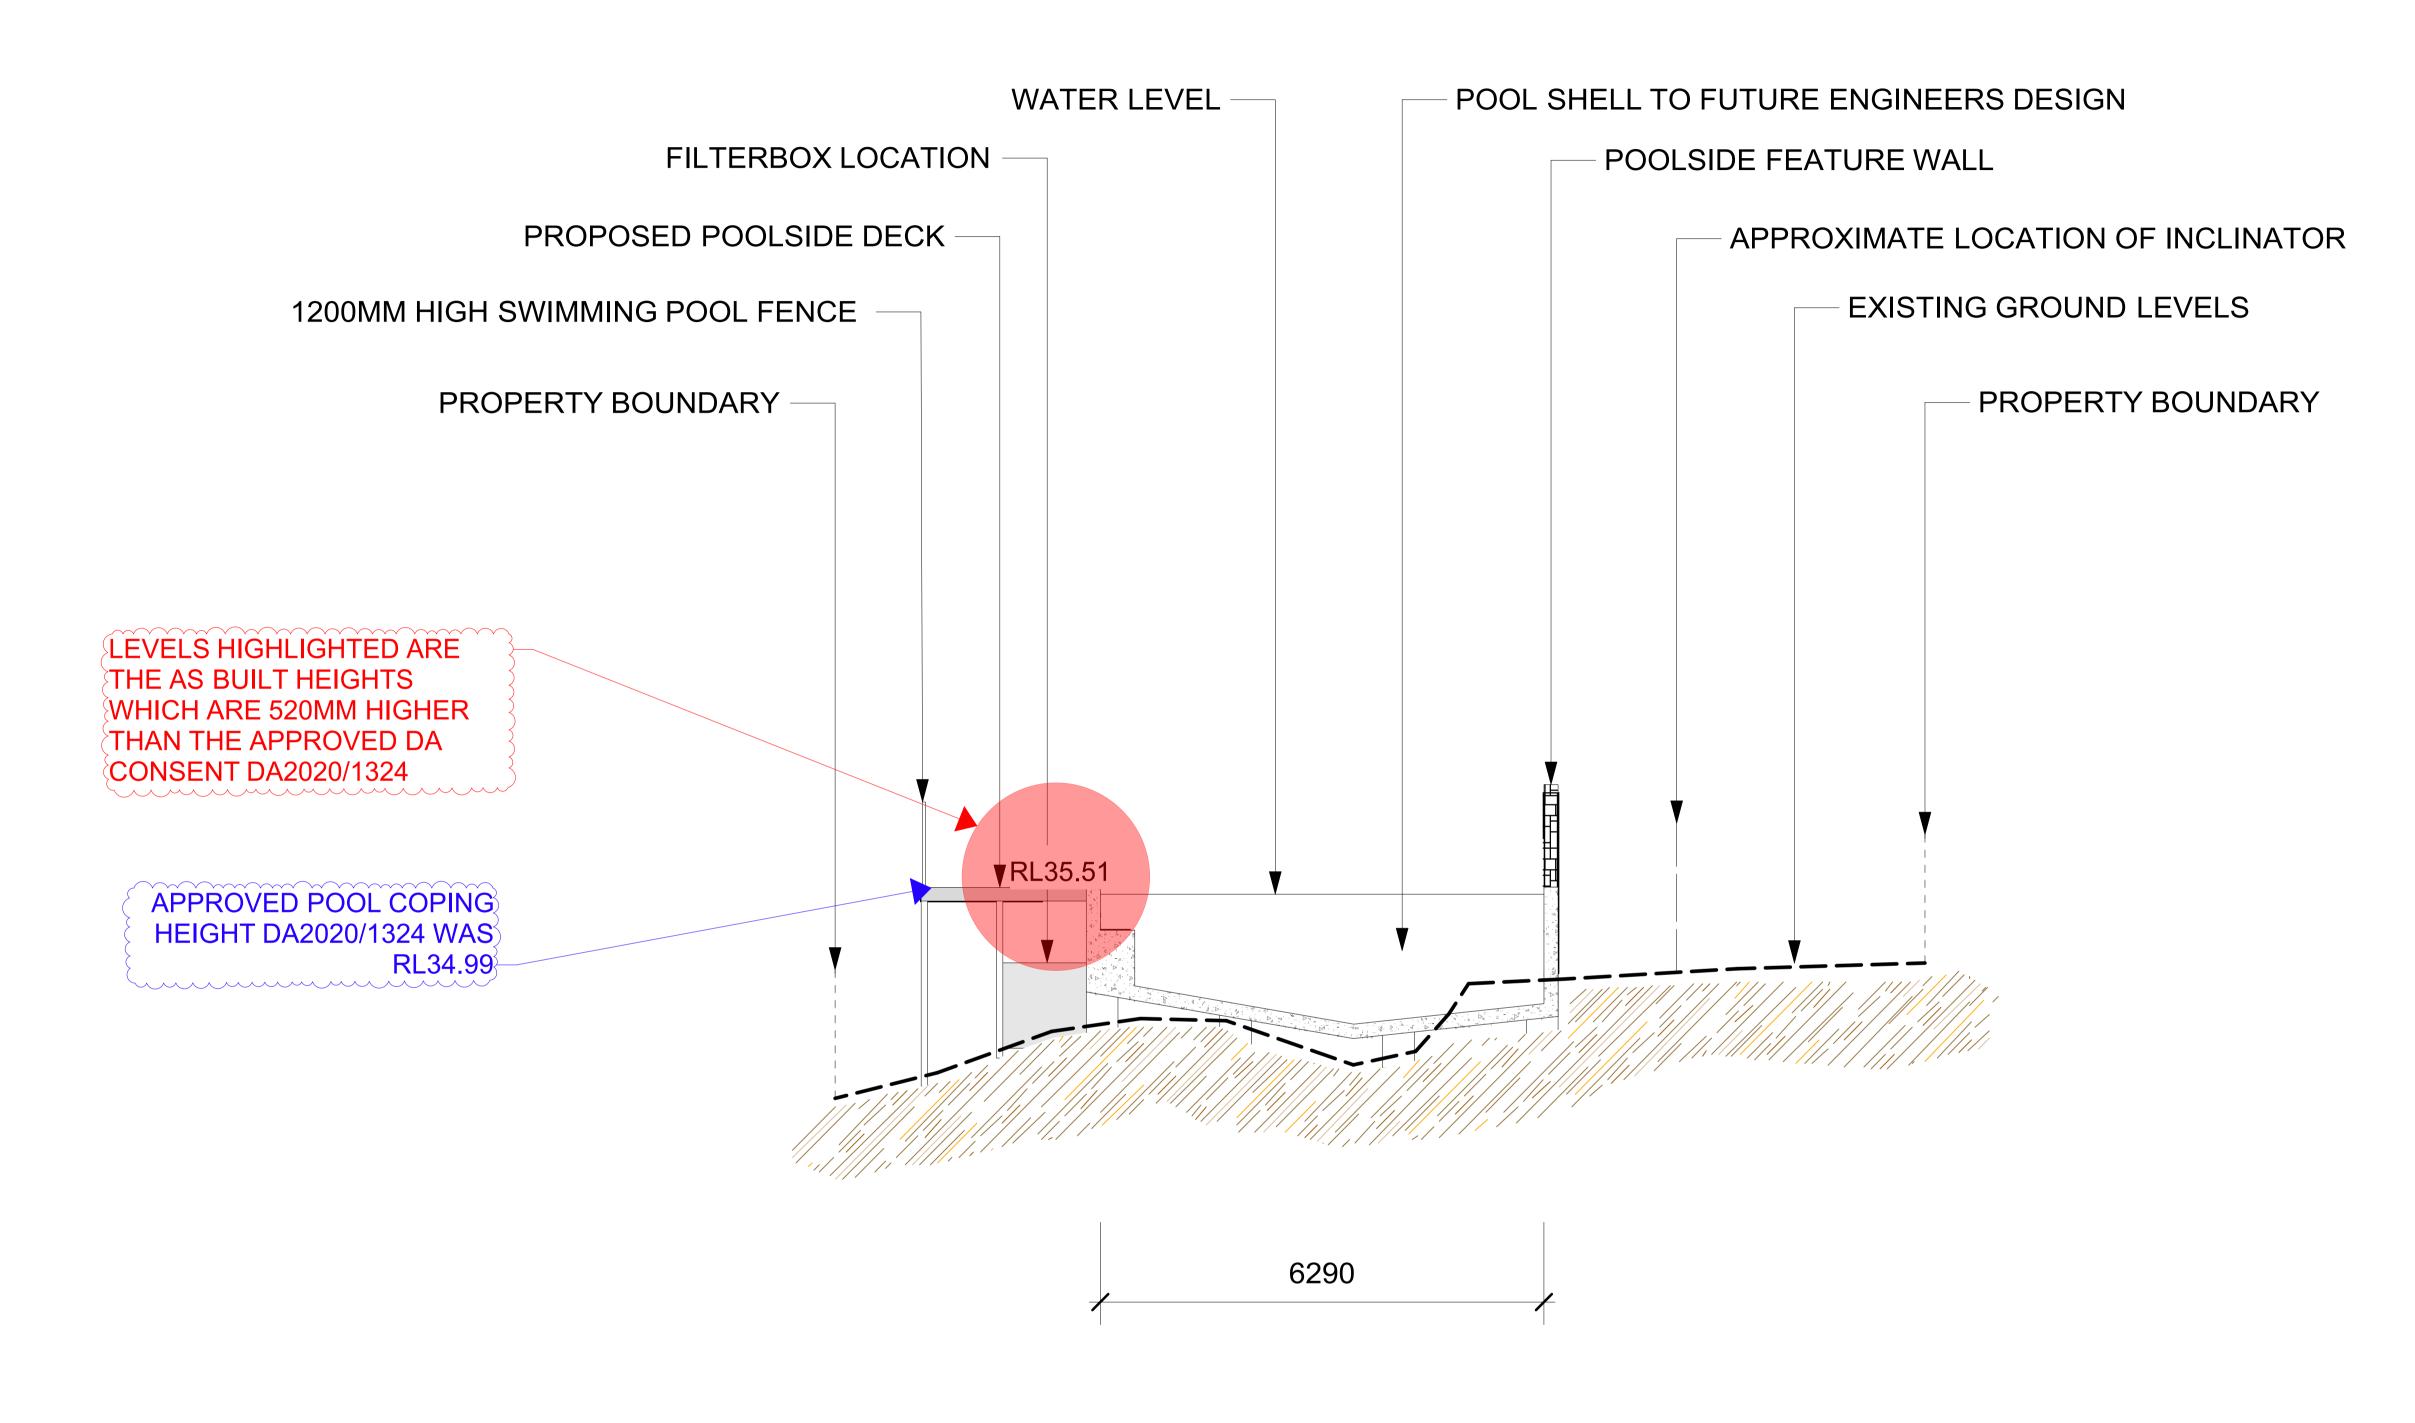

REV

LA101

BB SWIMMING POOL SECTION
Scale: 1:100

Mobile: 0416 180 530
Email: nick@urbanescape.com.au
Web: www.urbanescape.com.au
Address: Unit 48 / 28 Barcoo St,
Roseville NSW Australia

Roseville NSW Australia