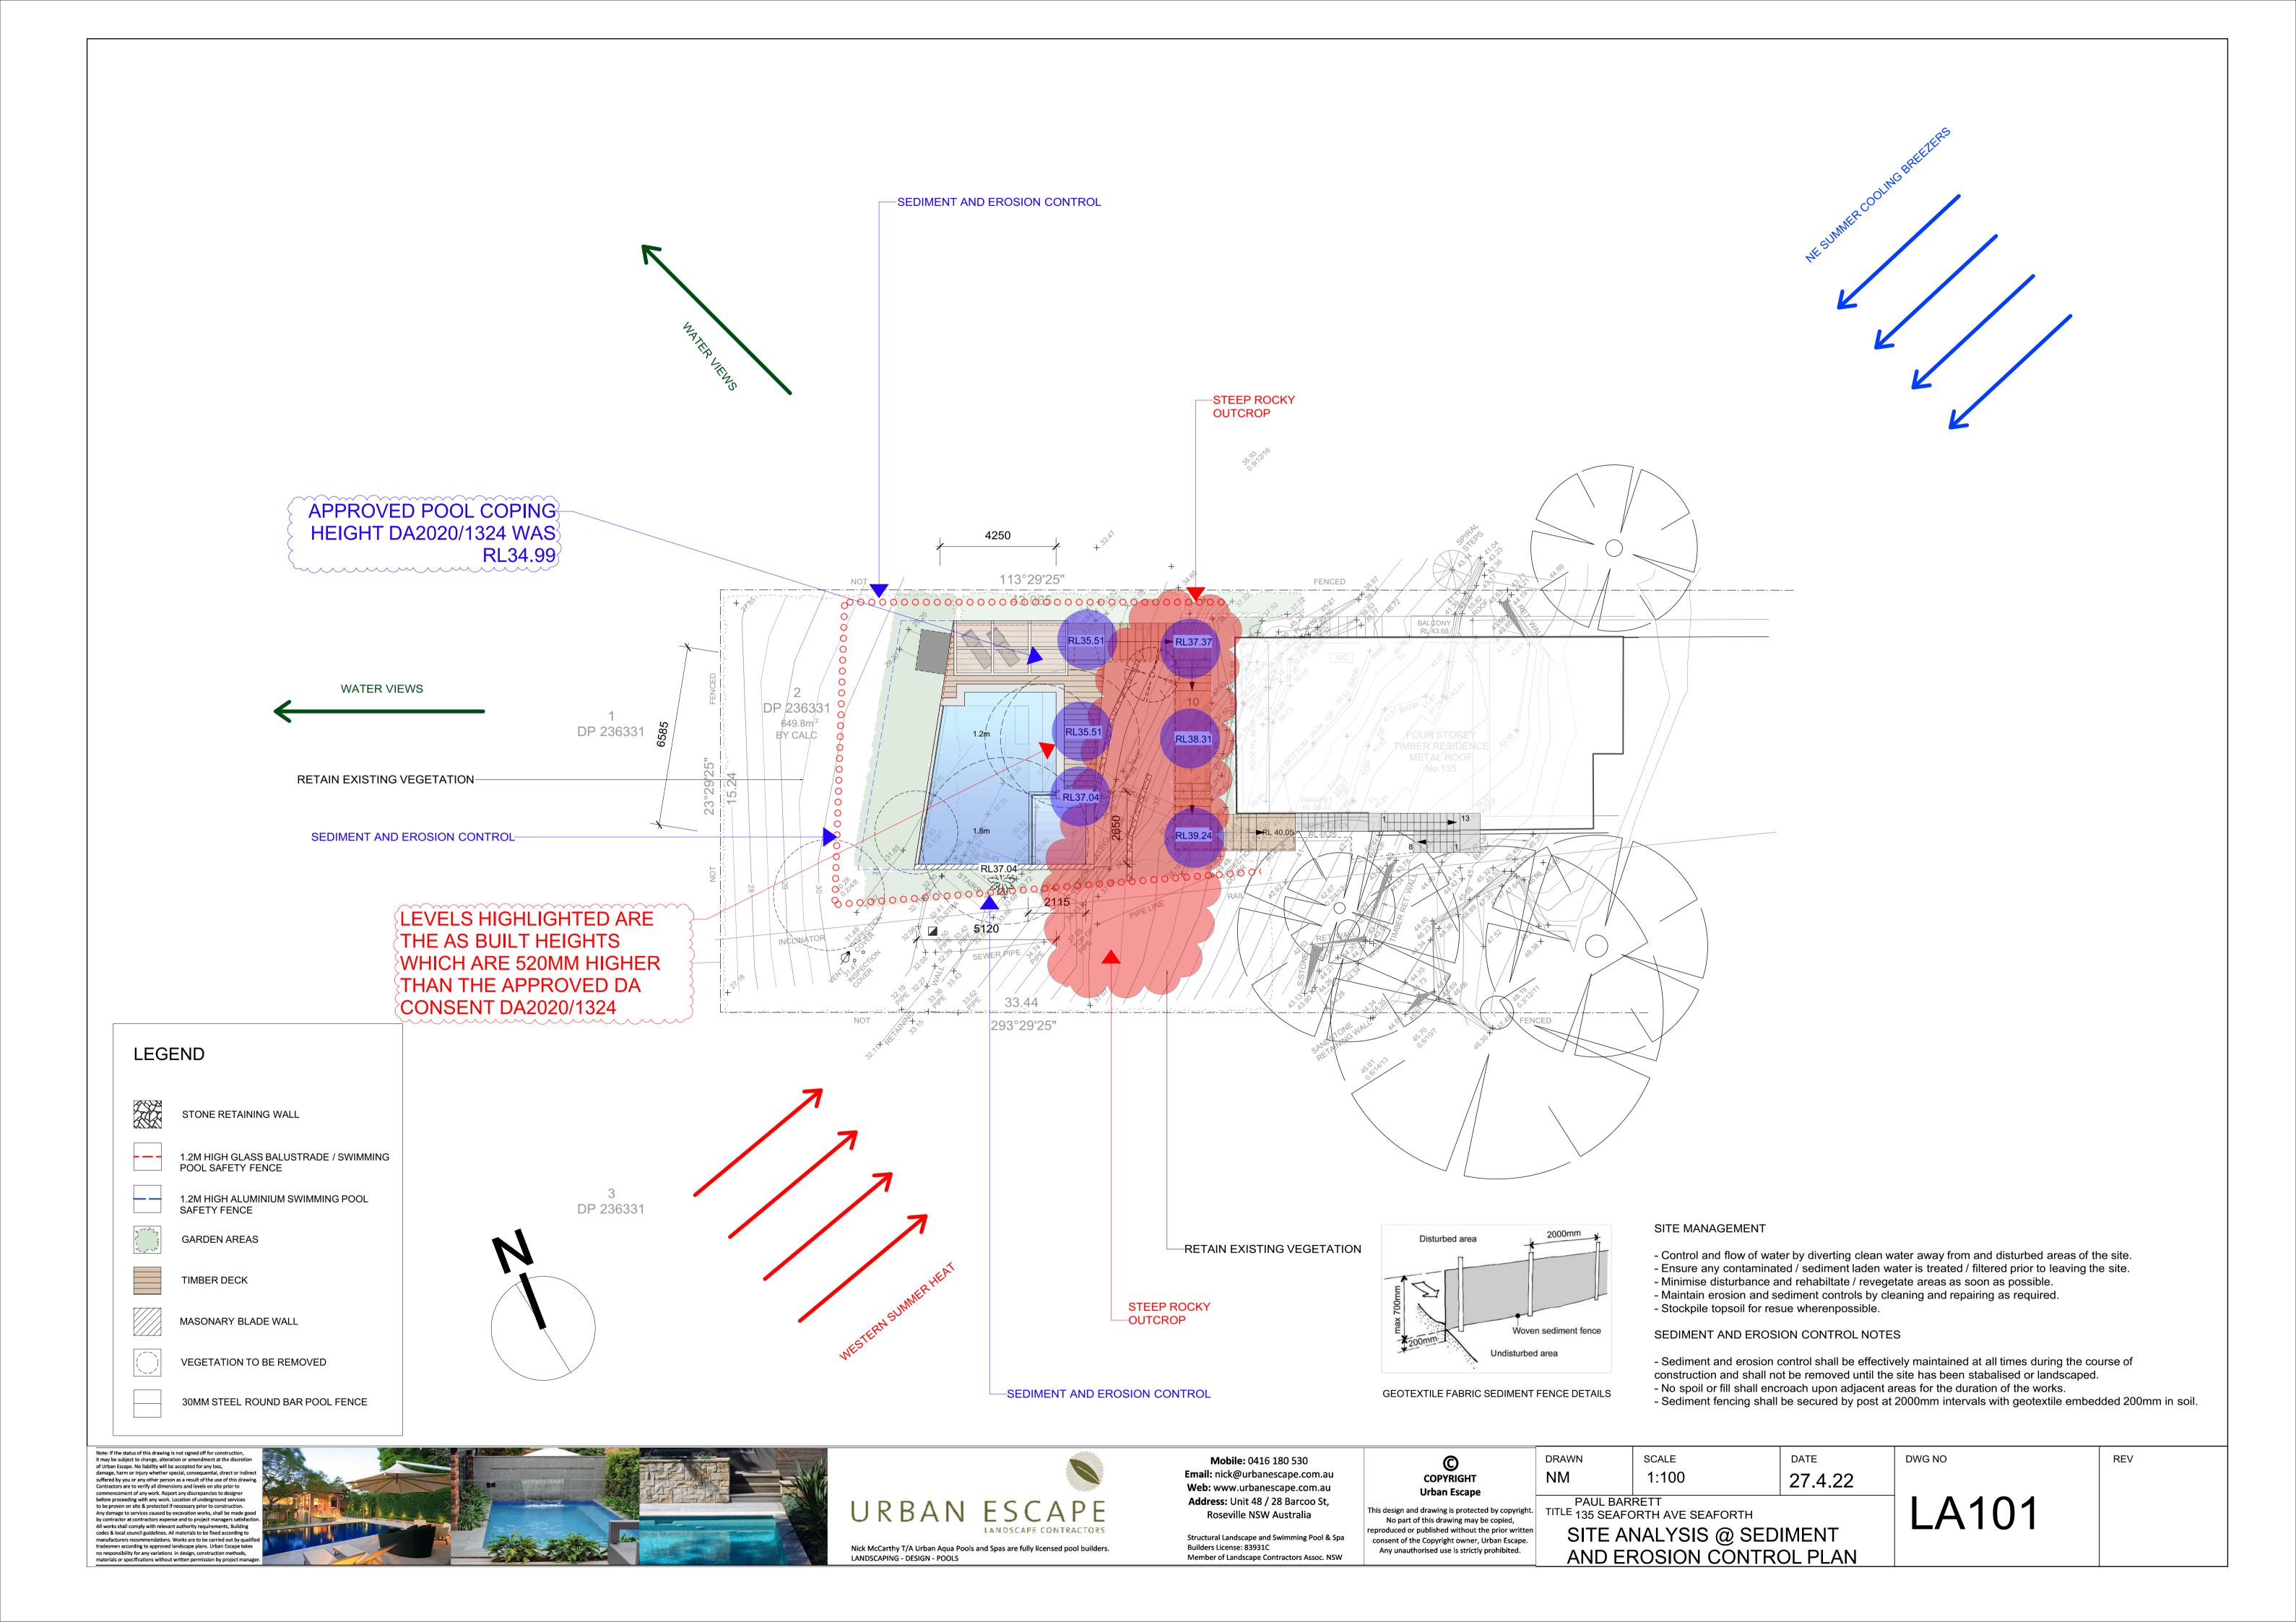

30MM STEEL ROUND BAR FENCE

ALUMINIUM FENCE

HARDWOOD DECKING

**GLASS FENCING** 

GLASS POOL WALL

STONE CLADDING

|                                                                                                             | APPROVED POOL COPING HEIGHT DA2020/1324 WAS RL34.99                                 | TREES TO BE REMOVED SHOWN DOTTED                                                                                                                                                                                                                                                                                                                                                                                                                                                                                                                                                                                                                                                                                                                                                                                                                                                                                                                                                                                                                                                                                                                                                                                                                                                                                                                                                                                                                                                                                                                                                                                                                                                                                                                                                                                                                                                                                                                                                                                                                                                                                               |
|-------------------------------------------------------------------------------------------------------------|-------------------------------------------------------------------------------------|--------------------------------------------------------------------------------------------------------------------------------------------------------------------------------------------------------------------------------------------------------------------------------------------------------------------------------------------------------------------------------------------------------------------------------------------------------------------------------------------------------------------------------------------------------------------------------------------------------------------------------------------------------------------------------------------------------------------------------------------------------------------------------------------------------------------------------------------------------------------------------------------------------------------------------------------------------------------------------------------------------------------------------------------------------------------------------------------------------------------------------------------------------------------------------------------------------------------------------------------------------------------------------------------------------------------------------------------------------------------------------------------------------------------------------------------------------------------------------------------------------------------------------------------------------------------------------------------------------------------------------------------------------------------------------------------------------------------------------------------------------------------------------------------------------------------------------------------------------------------------------------------------------------------------------------------------------------------------------------------------------------------------------------------------------------------------------------------------------------------------------|
| LEVELS HIGHLIGHTED ARE THE AS BUILT HEIGHTS WHICH ARE 520MM HIGHER THAN THE APPROVED DA CONSENT DA2020/1324 | 13-DE ————————————————————————————————————                                          | 3-EE                                                                                                                                                                                                                                                                                                                                                                                                                                                                                                                                                                                                                                                                                                                                                                                                                                                                                                                                                                                                                                                                                                                                                                                                                                                                                                                                                                                                                                                                                                                                                                                                                                                                                                                                                                                                                                                                                                                                                                                                                                                                                                                           |
| 10-LLT — 1<br>6-AS — DP 236331                                                                              | DP 236331<br>649.8m <sup>2</sup><br>BY CALC  1.2m  1.8m                             | RL 38.31  PARAFET PIMBER RESIDENCE METAL ROOF  No. 135  PARAFET RL 40.00  RL 45.25  RL 45.25  RL 40.00  RL 45.25  RL 40.00  RL 45.25                                                                                                                                                                                                                                                                                                                                                                                                                                                                                                                                                                                                                                                                                                                                                                                                                                                                                                                                                                                                                                                                                                                                                                                                                                                                                                                                                                                                                                                                                                                                                                                                                                                                                                                                                                                                                                                                                                                                                                                           |
|                                                                                                             | INCLINATOR  INCLINATOR  SEWERPIPE  SEWERPIPE  AND  AND  AND  AND  AND  AND  AND  AN | PIPE LIVE TO THE RAIL TO THE REPORT OF THE R |
| GEND                                                                                                        | 293°29'25"                                                                          | SAME INTERNALLY AND STORY                                                                                                                                                                                                                                                                                                                                                                                                                                                                                                                                                                                                                                                                                                                                                                                                                                                                                                                                                                                                                                                                                                                                                                                                                                                                                                                                                                                                                                                                                                                                                                                                                                                                                                                                                                                                                                                                                                                                                                                                                                                                                                      |
| STONE RETAINING WALL                                                                                        | 3-EE                                                                                |                                                                                                                                                                                                                                                                                                                                                                                                                                                                                                                                                                                                                                                                                                                                                                                                                                                                                                                                                                                                                                                                                                                                                                                                                                                                                                                                                                                                                                                                                                                                                                                                                                                                                                                                                                                                                                                                                                                                                                                                                                                                                                                                |

LEGEND

1.2M HIGH GLASS BALUSTRADE / SWIMMING POOL SAFETY FENCE

1.2M HIGH ALUMINIUM SWIMMING POOL SAFETY FENCE

**GARDEN AREAS** 

TIMBER DECK

MASONARY BLADE WALL

VEGETATION TO BE REMOVED

30MM STEEL ROUND BAR POOL FENCE