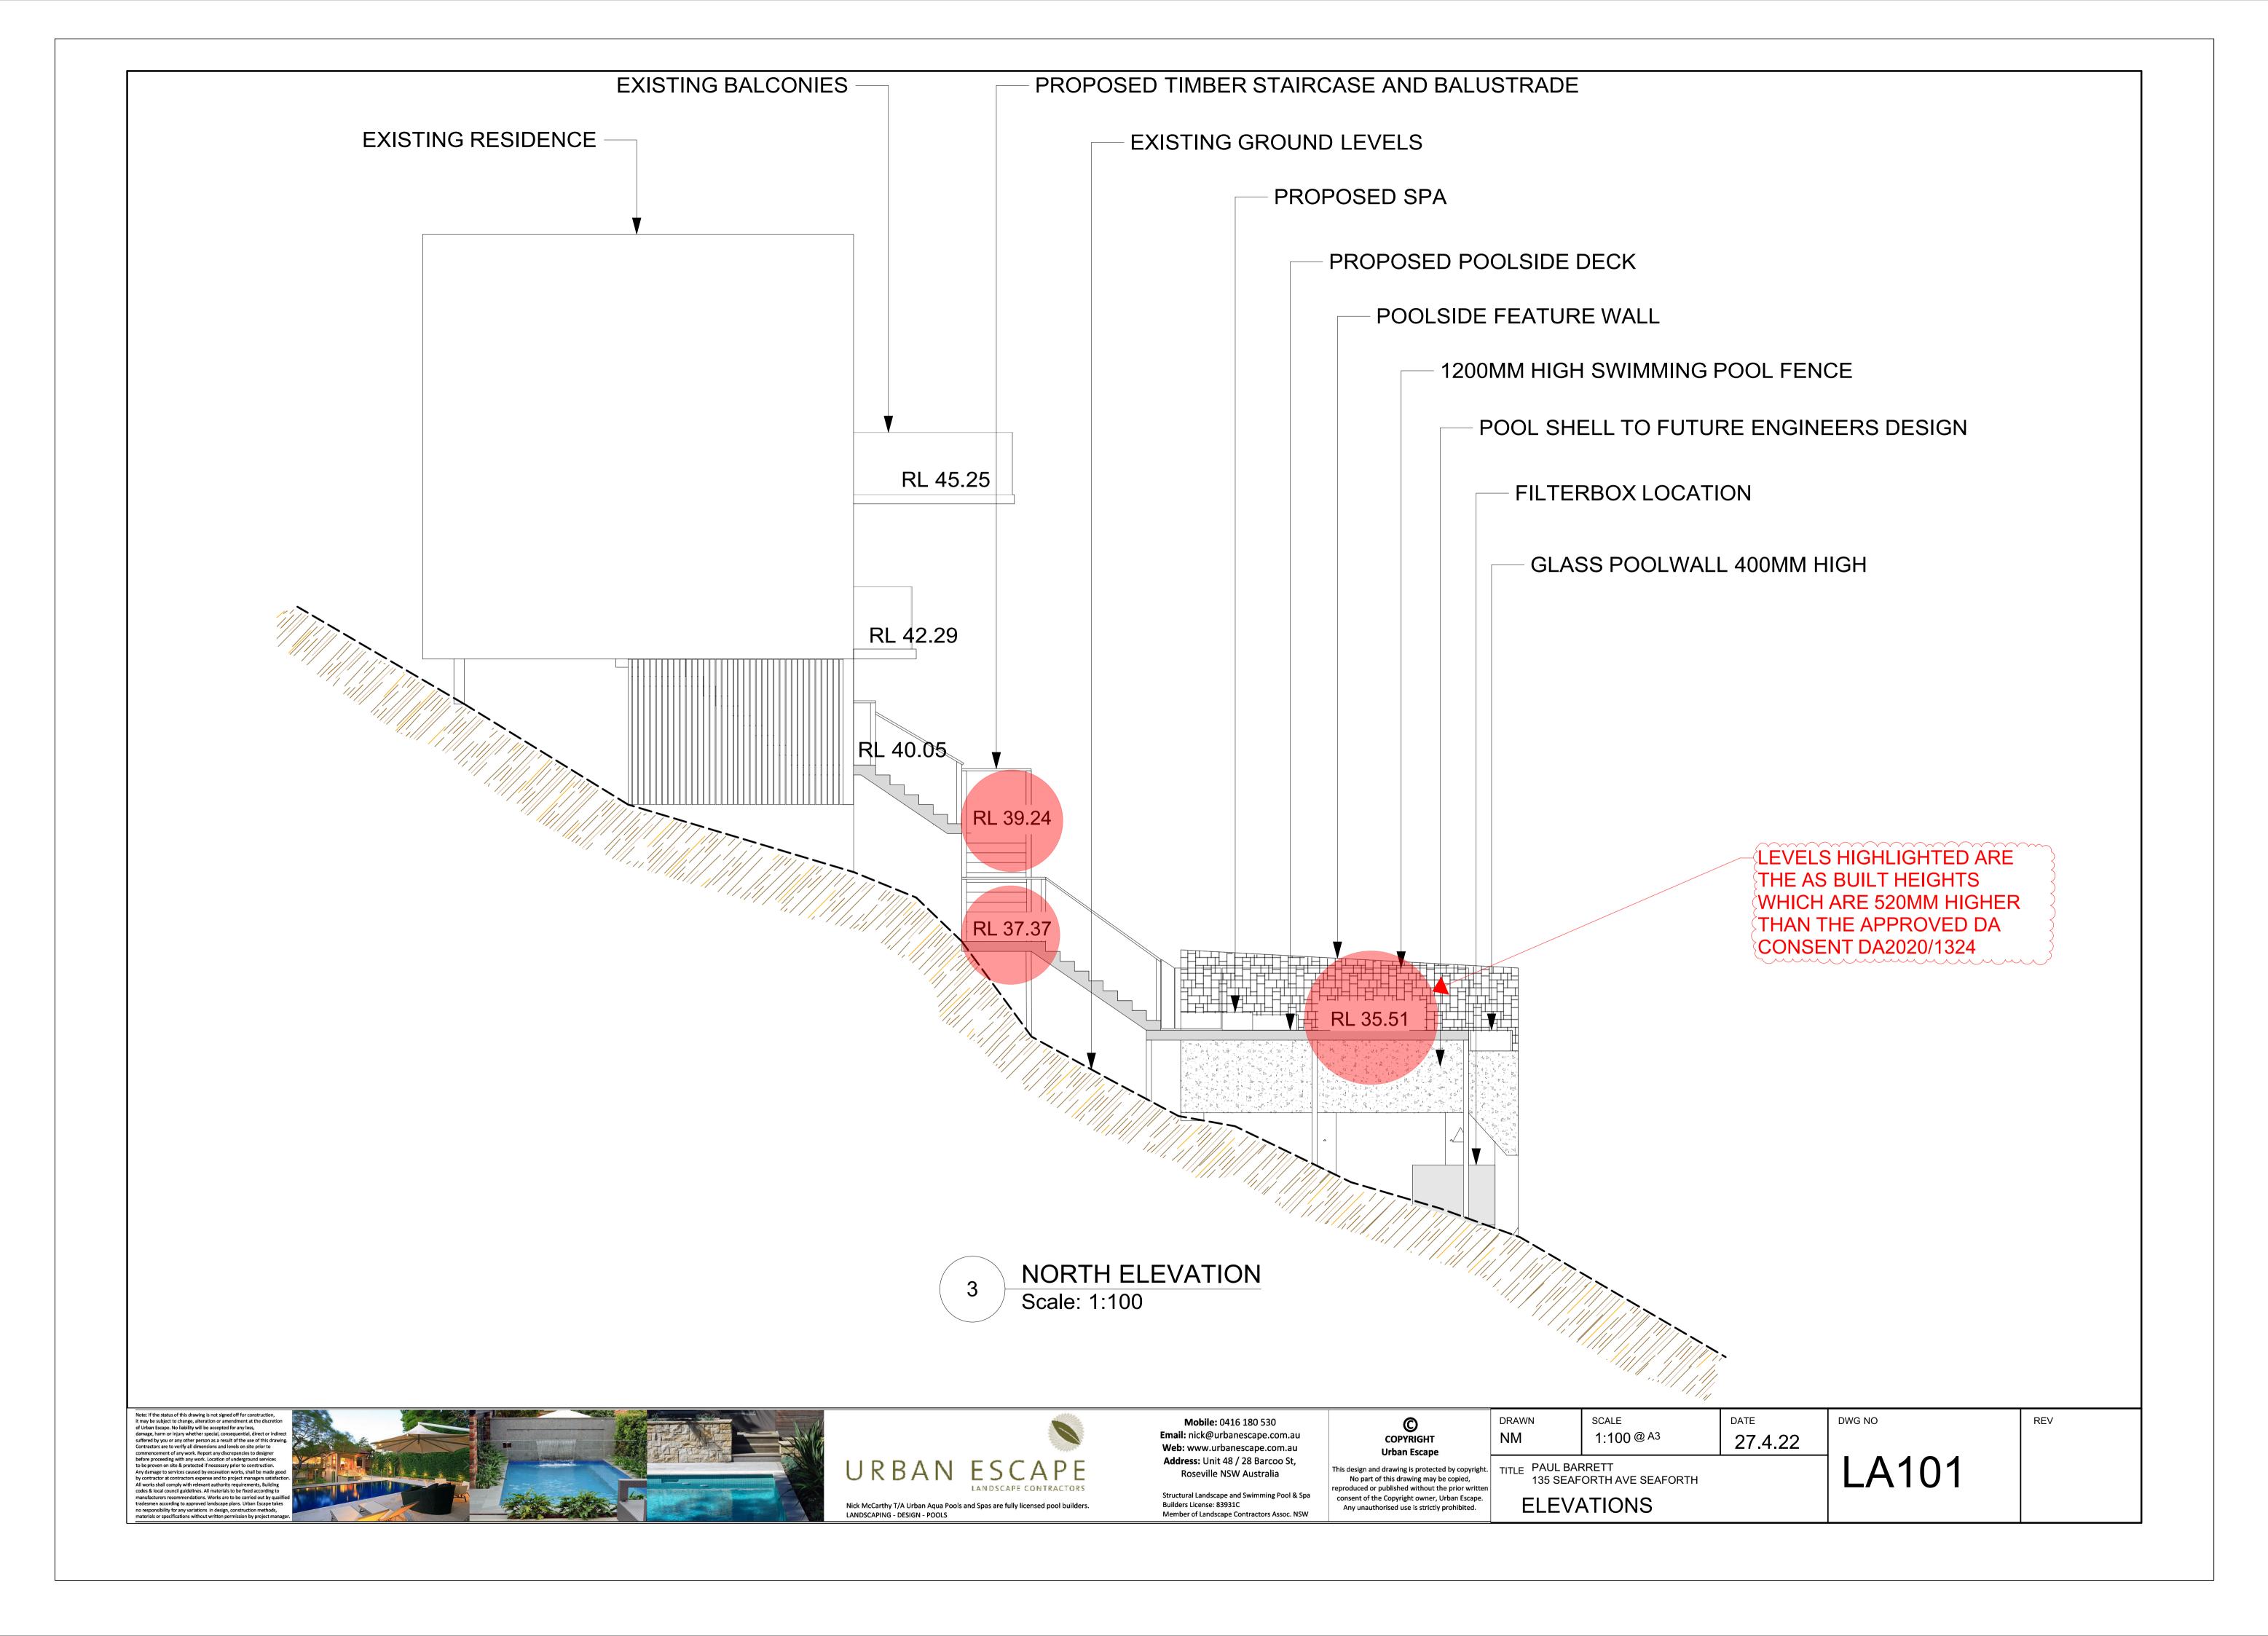

30MM STEEL ROUND BAR FENCE

ALUMINIUM FENCE

HARDWOOD DECKING

**GLASS FENCING** 

GLASS POOL WALL

STONE CLADDING

|                                                                                                             | APPROVED POOL COPING HEIGHT DA2020/1324 WAS RL34.99                                 | TREES TO BE REMOVED SHOWN DOTTED                                                                                                                                                                                                                                                                                                                                                                                                                                                                                                                                                                                                                                                                                                                                                                                                                                                                                                                                                                                                                                                                                                                                                                                                                                                                                                                                                                                                                                                                                                                                                                                                                                                                                                                                                                                                                                                                                                                                                                                                                                                                                               |
|-------------------------------------------------------------------------------------------------------------|-------------------------------------------------------------------------------------|--------------------------------------------------------------------------------------------------------------------------------------------------------------------------------------------------------------------------------------------------------------------------------------------------------------------------------------------------------------------------------------------------------------------------------------------------------------------------------------------------------------------------------------------------------------------------------------------------------------------------------------------------------------------------------------------------------------------------------------------------------------------------------------------------------------------------------------------------------------------------------------------------------------------------------------------------------------------------------------------------------------------------------------------------------------------------------------------------------------------------------------------------------------------------------------------------------------------------------------------------------------------------------------------------------------------------------------------------------------------------------------------------------------------------------------------------------------------------------------------------------------------------------------------------------------------------------------------------------------------------------------------------------------------------------------------------------------------------------------------------------------------------------------------------------------------------------------------------------------------------------------------------------------------------------------------------------------------------------------------------------------------------------------------------------------------------------------------------------------------------------|
| LEVELS HIGHLIGHTED ARE THE AS BUILT HEIGHTS WHICH ARE 520MM HIGHER THAN THE APPROVED DA CONSENT DA2020/1324 | 13-DE ————————————————————————————————————                                          | 3-EE                                                                                                                                                                                                                                                                                                                                                                                                                                                                                                                                                                                                                                                                                                                                                                                                                                                                                                                                                                                                                                                                                                                                                                                                                                                                                                                                                                                                                                                                                                                                                                                                                                                                                                                                                                                                                                                                                                                                                                                                                                                                                                                           |
| 10-LLT — 1<br>6-AS — DP 236331                                                                              | DP 236331<br>649.8m <sup>2</sup><br>BY CALC  1.2m  1.8m                             | RL 38.31  PARAFET PIMBER RESIDENCE METAL ROOF  No. 135  PARAFET RL 40.00  RL 45.25  RL 45.25  RL 40.00  RL 45.25  RL 40.00  RL 45.25                                                                                                                                                                                                                                                                                                                                                                                                                                                                                                                                                                                                                                                                                                                                                                                                                                                                                                                                                                                                                                                                                                                                                                                                                                                                                                                                                                                                                                                                                                                                                                                                                                                                                                                                                                                                                                                                                                                                                                                           |
|                                                                                                             | INCLINATOR  INCLINATOR  SEWERPIPE  SEWERPIPE  AND  AND  AND  AND  AND  AND  AND  AN | PIPE LIVE TO THE RAIL TO THE REPORT OF THE R |
| GEND                                                                                                        | 293°29'25"                                                                          | SAME INTERNALLY AND STORY                                                                                                                                                                                                                                                                                                                                                                                                                                                                                                                                                                                                                                                                                                                                                                                                                                                                                                                                                                                                                                                                                                                                                                                                                                                                                                                                                                                                                                                                                                                                                                                                                                                                                                                                                                                                                                                                                                                                                                                                                                                                                                      |
| STONE RETAINING WALL                                                                                        | 3-EE                                                                                |                                                                                                                                                                                                                                                                                                                                                                                                                                                                                                                                                                                                                                                                                                                                                                                                                                                                                                                                                                                                                                                                                                                                                                                                                                                                                                                                                                                                                                                                                                                                                                                                                                                                                                                                                                                                                                                                                                                                                                                                                                                                                                                                |