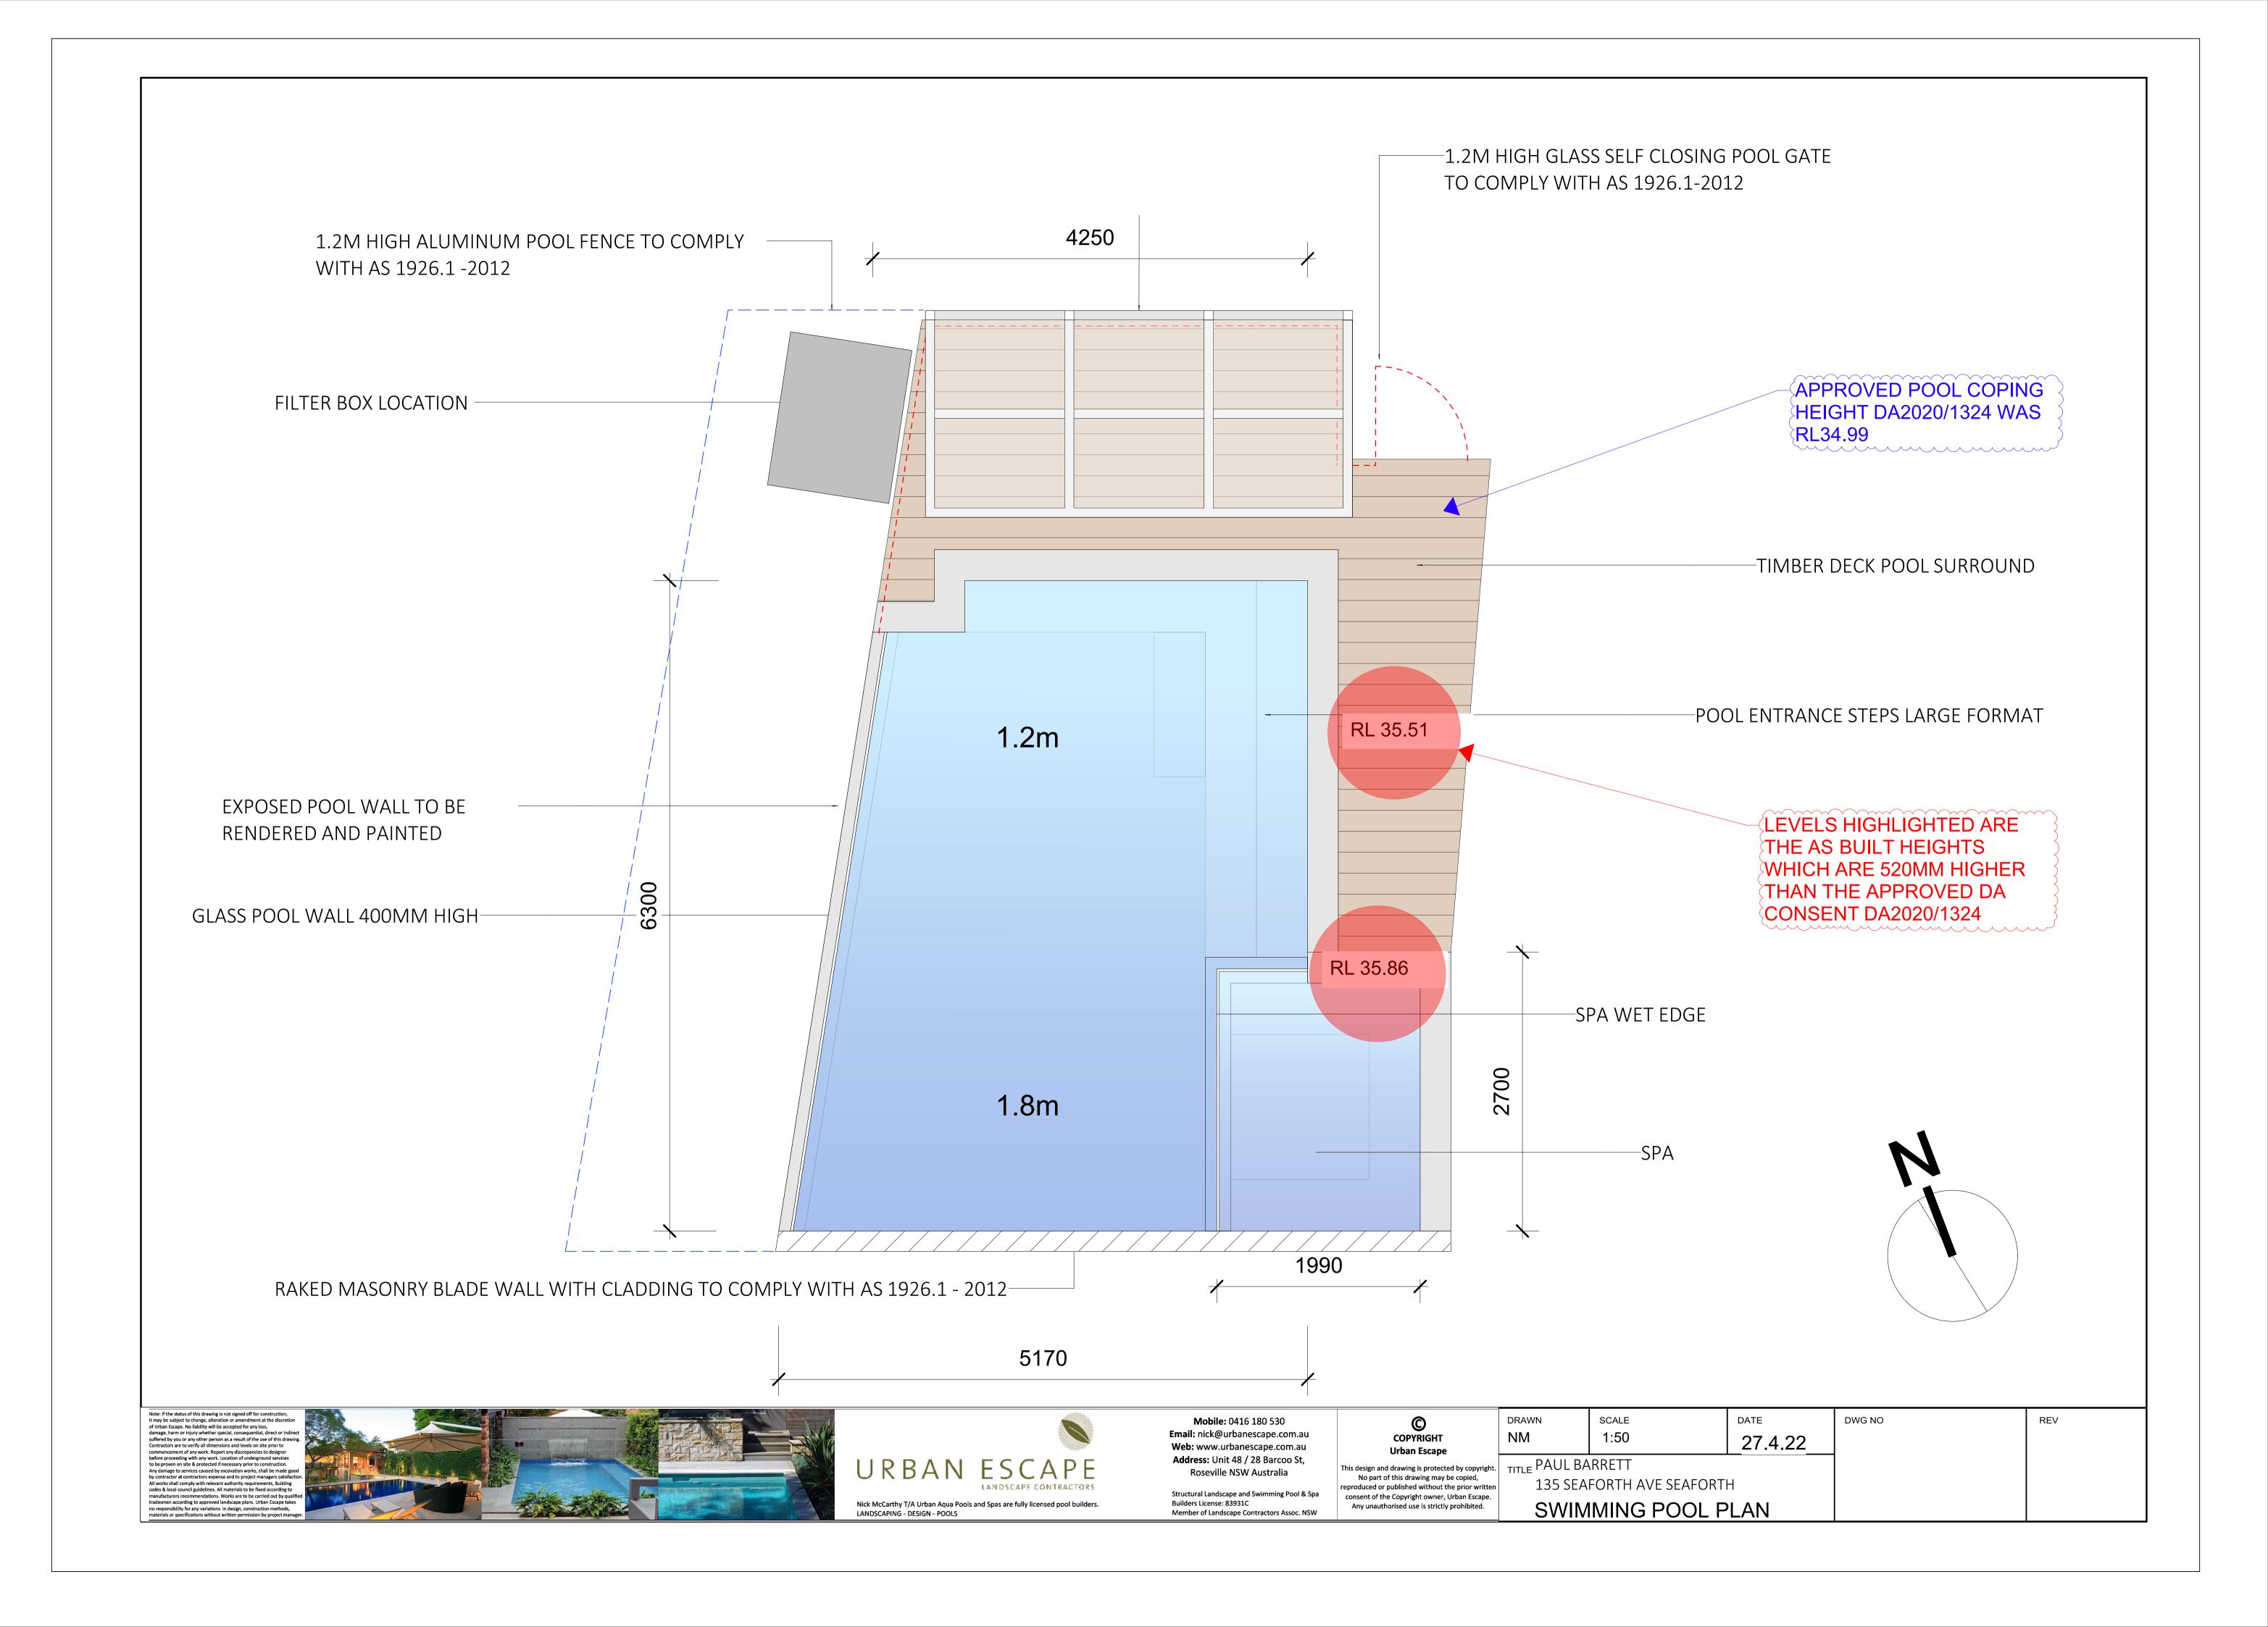

30MM STEEL ROUND BAR FENCE

ALUMINIUM FENCE

HARDWOOD DECKING

**GLASS FENCING** 

GLASS POOL WALL

STONE CLADDING

|                                                                                                             | APPROVED POOL COPING HEIGHT DA2020/1324 WAS RL34.99                                 | TREES TO BE REMOVED SHOWN DOTTED                                                                                                                                                                                                                                                                                                                                                                                                                                                                                                                                                                                                                                                                                                                                                                                                                                                                                                                                                                                                                                                                                                                                                                                                                                                                                                                                                                                                                                                                                                                                                                                                                                                                                                                                                                                                                                                                                                                                                                                                                                                                                               |
|-------------------------------------------------------------------------------------------------------------|-------------------------------------------------------------------------------------|--------------------------------------------------------------------------------------------------------------------------------------------------------------------------------------------------------------------------------------------------------------------------------------------------------------------------------------------------------------------------------------------------------------------------------------------------------------------------------------------------------------------------------------------------------------------------------------------------------------------------------------------------------------------------------------------------------------------------------------------------------------------------------------------------------------------------------------------------------------------------------------------------------------------------------------------------------------------------------------------------------------------------------------------------------------------------------------------------------------------------------------------------------------------------------------------------------------------------------------------------------------------------------------------------------------------------------------------------------------------------------------------------------------------------------------------------------------------------------------------------------------------------------------------------------------------------------------------------------------------------------------------------------------------------------------------------------------------------------------------------------------------------------------------------------------------------------------------------------------------------------------------------------------------------------------------------------------------------------------------------------------------------------------------------------------------------------------------------------------------------------|
| LEVELS HIGHLIGHTED ARE THE AS BUILT HEIGHTS WHICH ARE 520MM HIGHER THAN THE APPROVED DA CONSENT DA2020/1324 | 13-DE ————————————————————————————————————                                          | 3-EE                                                                                                                                                                                                                                                                                                                                                                                                                                                                                                                                                                                                                                                                                                                                                                                                                                                                                                                                                                                                                                                                                                                                                                                                                                                                                                                                                                                                                                                                                                                                                                                                                                                                                                                                                                                                                                                                                                                                                                                                                                                                                                                           |
| 10-LLT — 1<br>6-AS — DP 236331                                                                              | DP 236331<br>649.8m <sup>2</sup><br>BY CALC  1.2m  1.8m                             | RL 38.31  PARAFET PIMBER RESIDENCE METAL ROOF  No. 135  PARAFET RL 40.00  RL 45.25  RL 45.25  RL 40.00  RL 45.25  RL 40.00  RL 45.25                                                                                                                                                                                                                                                                                                                                                                                                                                                                                                                                                                                                                                                                                                                                                                                                                                                                                                                                                                                                                                                                                                                                                                                                                                                                                                                                                                                                                                                                                                                                                                                                                                                                                                                                                                                                                                                                                                                                                                                           |
|                                                                                                             | INCLINATOR  INCLINATOR  SEWERPIPE  SEWERPIPE  AND  AND  AND  AND  AND  AND  AND  AN | PIPE LIVE TO THE RAIL TO THE REPORT OF THE R |
| GEND                                                                                                        | 293°29'25"                                                                          | SAME INTERNALLY AND STORY                                                                                                                                                                                                                                                                                                                                                                                                                                                                                                                                                                                                                                                                                                                                                                                                                                                                                                                                                                                                                                                                                                                                                                                                                                                                                                                                                                                                                                                                                                                                                                                                                                                                                                                                                                                                                                                                                                                                                                                                                                                                                                      |
| STONE RETAINING WALL                                                                                        | 3-EE                                                                                |                                                                                                                                                                                                                                                                                                                                                                                                                                                                                                                                                                                                                                                                                                                                                                                                                                                                                                                                                                                                                                                                                                                                                                                                                                                                                                                                                                                                                                                                                                                                                                                                                                                                                                                                                                                                                                                                                                                                                                                                                                                                                                                                |