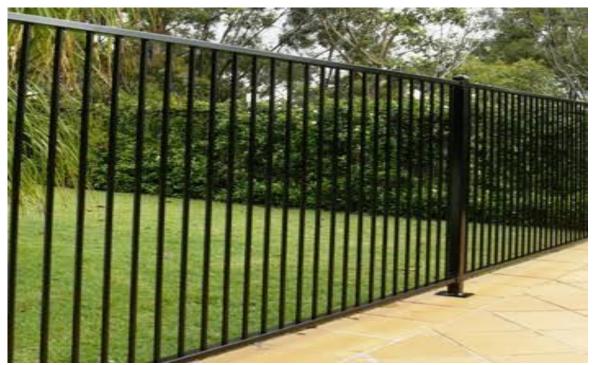

30MM STEEL ROUND BAR FENCE

**ALUMINIUM FENCE** 

HARDWOOD DECKING

GLASS FENCING

**GLASS POOL WALL** 

STONE CLADDING

Note: If the status of this drawing is not signed off for construction, it may be subject to change, alteration or amendment at the discretion of Urban Escape. No liability will be accepted for any loss, damage, harm or injury whether special, consequential, direct or indirect suffered by you or any other person as a result of the use of this drawing. Contractors are to verify all dimensions and levels on site prior to commencement of any work. Report any discrepancies to designer before proceeding with any work. Location of underground services to be proven on site & protected if necessary prior to construction. Any damage to services caused by excavation works, shall be made good by contractor at contractors expense and to project managers satisfaction. All works shall comply with relevant authority requirements, Building codes & local council guidelines. All materials to be fixed according to manufacturers recommendations. Works are to be carried out by qualified tradesmen according to approved landscape plans. Urban Escape takes no responsibility for any variations in design, construction methods, materials or specifications without written permission by project manager.

30MM STEEL ROUND BAR FENCE

ALUMINIUM FENCE

HARDWOOD DECKING

**GLASS FENCING** 

GLASS POOL WALL

STONE CLADDING

|                                                                                                             | APPROVED POOL COPING HEIGHT DA2020/1324 WAS RL34.99                                 | TREES TO BE REMOVED SHOWN DOTTED                                                                                                                                                                                                                                                                                                                                                                                                                                                                                                                                                                                                                                                                                                                                                                                                                                                                                                                                                                                                                                                                                                                                                                                                                                                                                                                                                                                                                                                                                                                                                                                                                                                                                                                                                                                                                                                                                                                                                                                                                                                                                               |
|-------------------------------------------------------------------------------------------------------------|-------------------------------------------------------------------------------------|--------------------------------------------------------------------------------------------------------------------------------------------------------------------------------------------------------------------------------------------------------------------------------------------------------------------------------------------------------------------------------------------------------------------------------------------------------------------------------------------------------------------------------------------------------------------------------------------------------------------------------------------------------------------------------------------------------------------------------------------------------------------------------------------------------------------------------------------------------------------------------------------------------------------------------------------------------------------------------------------------------------------------------------------------------------------------------------------------------------------------------------------------------------------------------------------------------------------------------------------------------------------------------------------------------------------------------------------------------------------------------------------------------------------------------------------------------------------------------------------------------------------------------------------------------------------------------------------------------------------------------------------------------------------------------------------------------------------------------------------------------------------------------------------------------------------------------------------------------------------------------------------------------------------------------------------------------------------------------------------------------------------------------------------------------------------------------------------------------------------------------|
| LEVELS HIGHLIGHTED ARE THE AS BUILT HEIGHTS WHICH ARE 520MM HIGHER THAN THE APPROVED DA CONSENT DA2020/1324 | 13-DE ————————————————————————————————————                                          | 3-EE                                                                                                                                                                                                                                                                                                                                                                                                                                                                                                                                                                                                                                                                                                                                                                                                                                                                                                                                                                                                                                                                                                                                                                                                                                                                                                                                                                                                                                                                                                                                                                                                                                                                                                                                                                                                                                                                                                                                                                                                                                                                                                                           |
| 10-LLT — 1<br>6-AS — DP 236331                                                                              | DP 236331<br>649.8m <sup>2</sup><br>BY CALC  1.2m  1.8m                             | RL 38.31  PARAFET PIMBER RESIDENCE METAL ROOF  No. 135  PARAFET RL 40.00  RL 45.25  RL 45.25  RL 40.00  RL 45.25  RL 40.00  RL 45.25                                                                                                                                                                                                                                                                                                                                                                                                                                                                                                                                                                                                                                                                                                                                                                                                                                                                                                                                                                                                                                                                                                                                                                                                                                                                                                                                                                                                                                                                                                                                                                                                                                                                                                                                                                                                                                                                                                                                                                                           |
|                                                                                                             | INCLINATOR  INCLINATOR  SEWERPIPE  SEWERPIPE  AND  AND  AND  AND  AND  AND  AND  AN | PIPE LIVE TO THE RAIL TO THE REPORT OF THE R |
| GEND                                                                                                        | 293°29'25"                                                                          | SAME INTERNALLY AND STORY                                                                                                                                                                                                                                                                                                                                                                                                                                                                                                                                                                                                                                                                                                                                                                                                                                                                                                                                                                                                                                                                                                                                                                                                                                                                                                                                                                                                                                                                                                                                                                                                                                                                                                                                                                                                                                                                                                                                                                                                                                                                                                      |
| STONE RETAINING WALL                                                                                        | 3-EE                                                                                |                                                                                                                                                                                                                                                                                                                                                                                                                                                                                                                                                                                                                                                                                                                                                                                                                                                                                                                                                                                                                                                                                                                                                                                                                                                                                                                                                                                                                                                                                                                                                                                                                                                                                                                                                                                                                                                                                                                                                                                                                                                                                                                                |

LEGEND

1.2M HIGH GLASS BALUSTRADE / SWIMMING POOL SAFETY FENCE

1.2M HIGH ALUMINIUM SWIMMING POOL SAFETY FENCE

**GARDEN AREAS** 

TIMBER DECK

MASONARY BLADE WALL

VEGETATION TO BE REMOVED

30MM STEEL ROUND BAR POOL FENCE