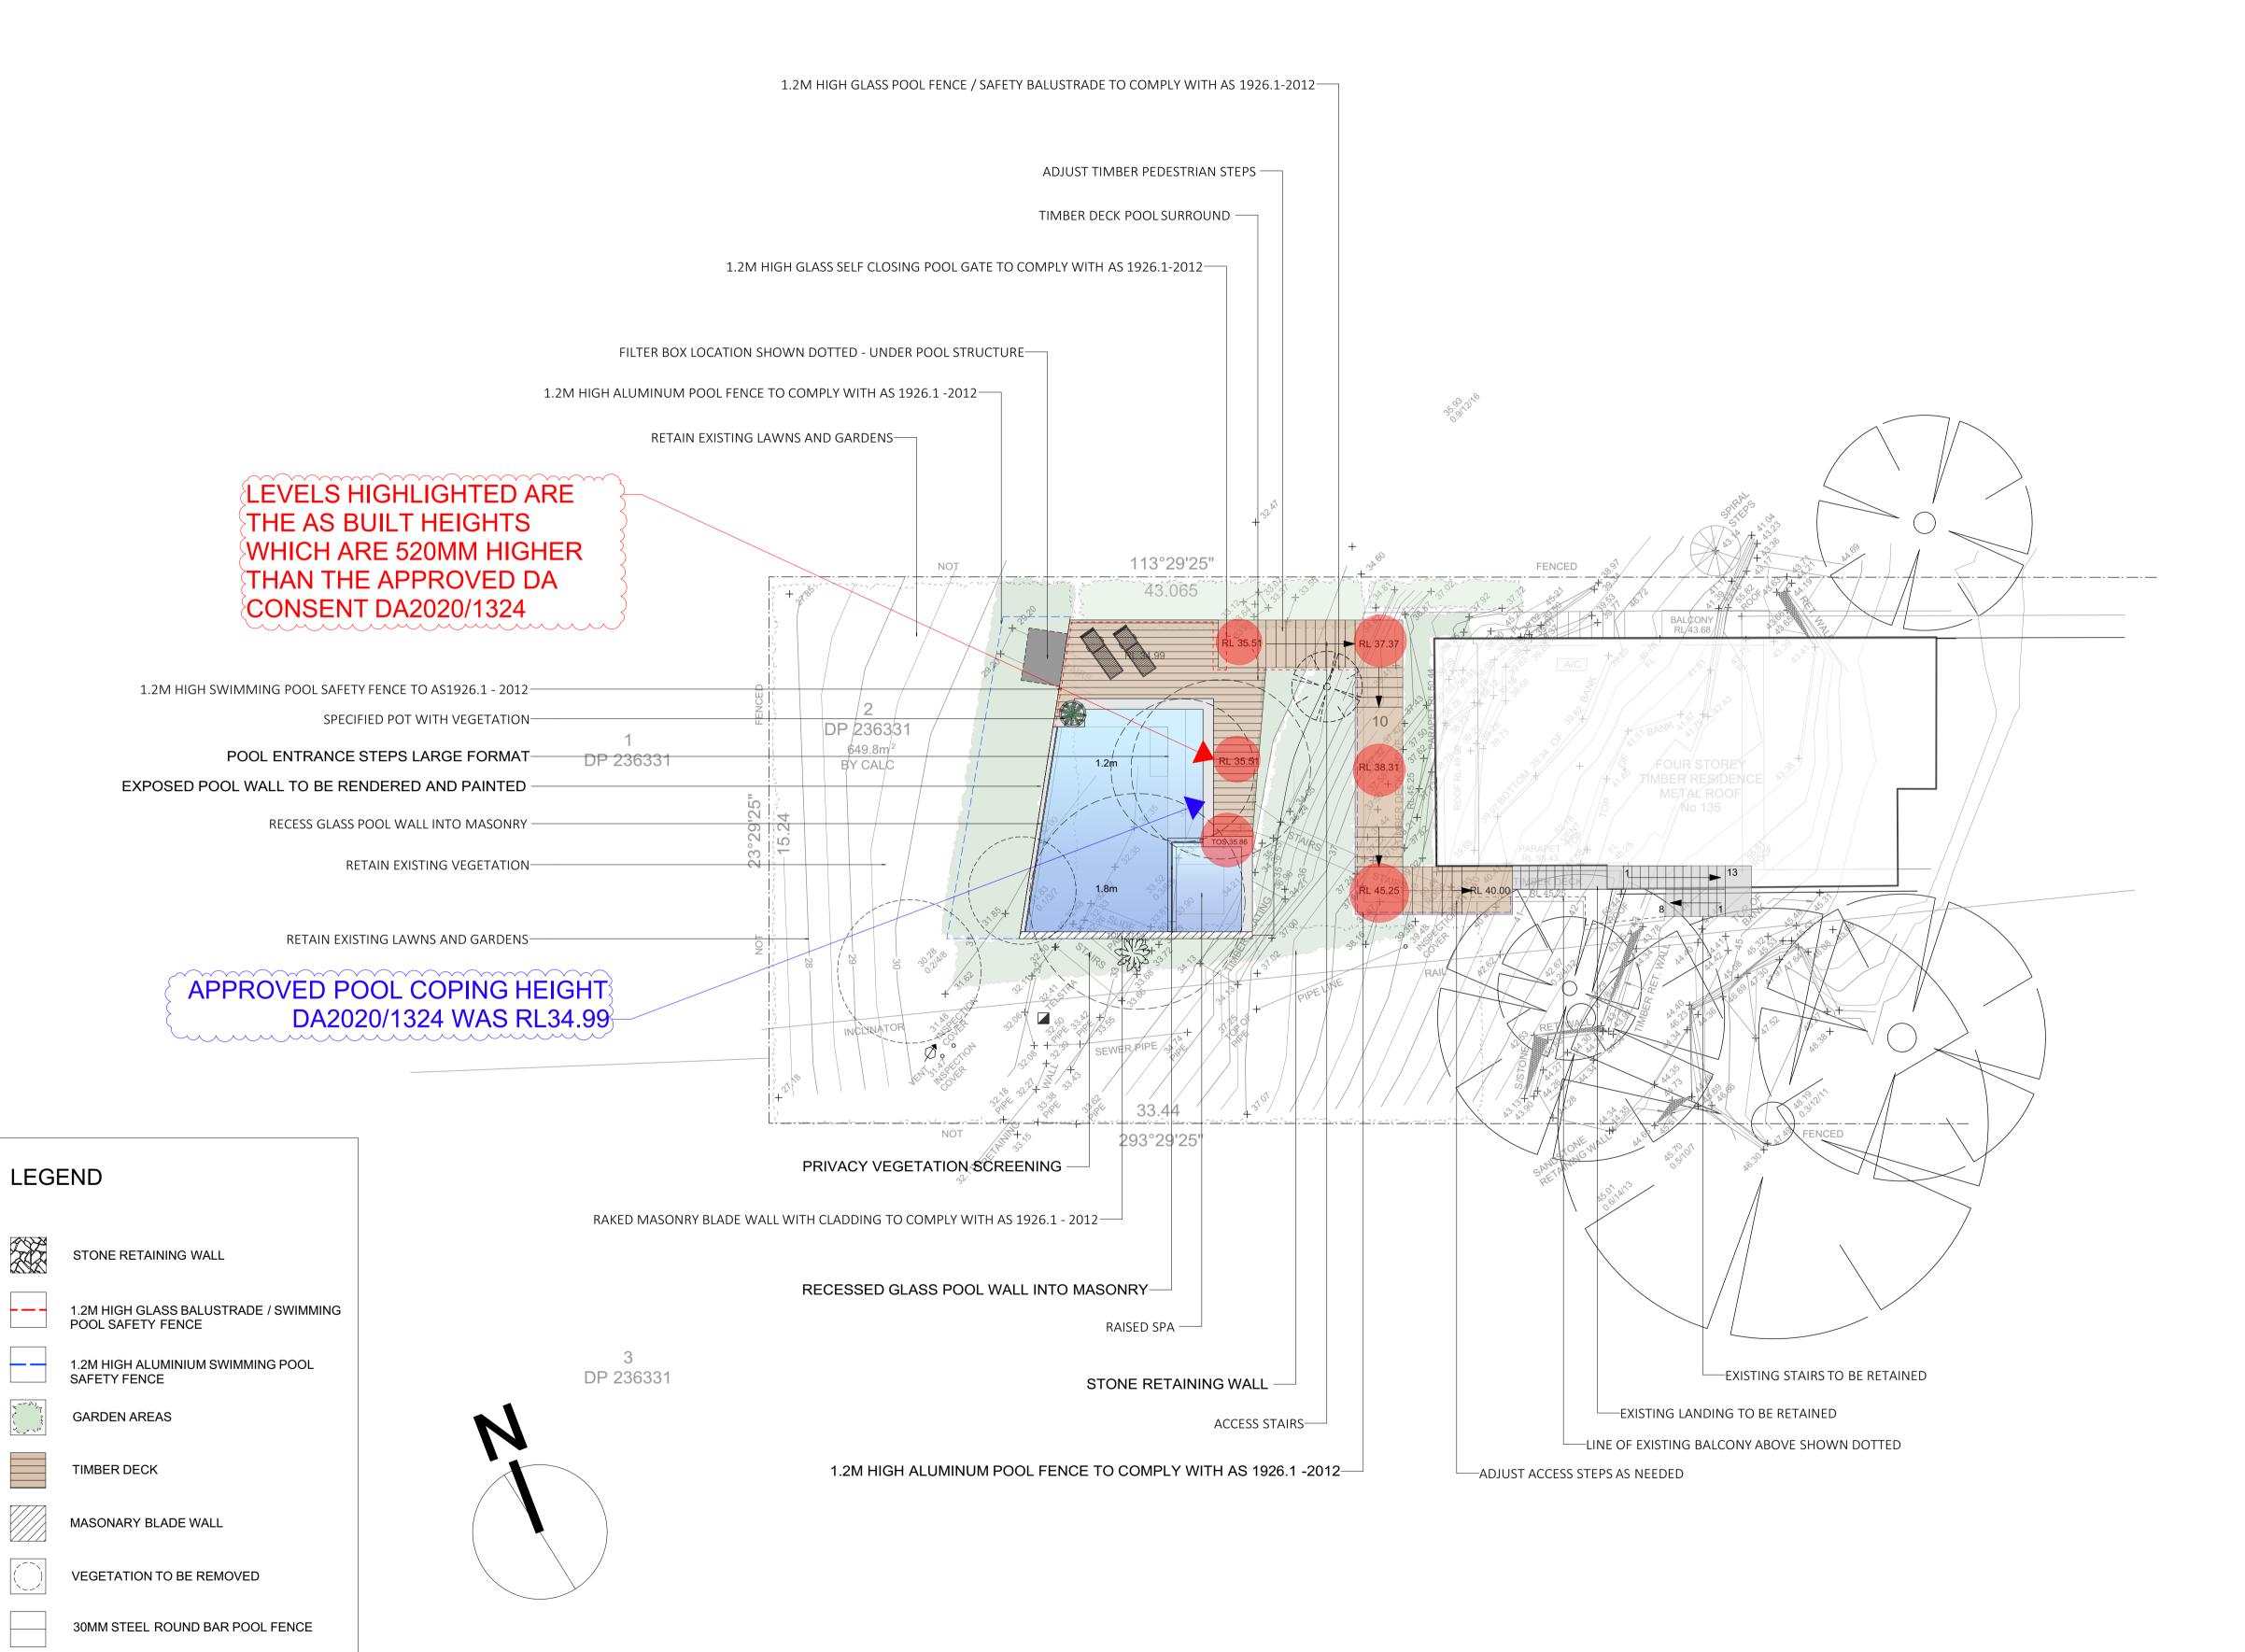

30MM STEEL ROUND BAR FENCE

ALUMINIUM FENCE

HARDWOOD DECKING

**GLASS FENCING** 

GLASS POOL WALL

STONE CLADDING

|                                                                                                             | APPROVED POOL COPING HEIGHT DA2020/1324 WAS RL34.99                                 | TREES TO BE REMOVED SHOWN DOTTED                                                                                                                                                                                                                                                                                                                                                                                                                                                                                                                                                                                                                                                                                                                                                                                                                                                                                                                                                                                                                                                                                                                                                                                                                                                                                                                                                                                                                                                                                                                                                                                                                                                                                                                                                                                                                                                                                                                                                                                                                                                                                               |
|-------------------------------------------------------------------------------------------------------------|-------------------------------------------------------------------------------------|--------------------------------------------------------------------------------------------------------------------------------------------------------------------------------------------------------------------------------------------------------------------------------------------------------------------------------------------------------------------------------------------------------------------------------------------------------------------------------------------------------------------------------------------------------------------------------------------------------------------------------------------------------------------------------------------------------------------------------------------------------------------------------------------------------------------------------------------------------------------------------------------------------------------------------------------------------------------------------------------------------------------------------------------------------------------------------------------------------------------------------------------------------------------------------------------------------------------------------------------------------------------------------------------------------------------------------------------------------------------------------------------------------------------------------------------------------------------------------------------------------------------------------------------------------------------------------------------------------------------------------------------------------------------------------------------------------------------------------------------------------------------------------------------------------------------------------------------------------------------------------------------------------------------------------------------------------------------------------------------------------------------------------------------------------------------------------------------------------------------------------|
| LEVELS HIGHLIGHTED ARE THE AS BUILT HEIGHTS WHICH ARE 520MM HIGHER THAN THE APPROVED DA CONSENT DA2020/1324 | 13-DE ————————————————————————————————————                                          | 3-EE                                                                                                                                                                                                                                                                                                                                                                                                                                                                                                                                                                                                                                                                                                                                                                                                                                                                                                                                                                                                                                                                                                                                                                                                                                                                                                                                                                                                                                                                                                                                                                                                                                                                                                                                                                                                                                                                                                                                                                                                                                                                                                                           |
| 10-LLT — 1<br>6-AS — DP 236331                                                                              | DP 236331<br>649.8m <sup>2</sup><br>BY CALC  1.2m  1.8m                             | RL 38.31  PARAFET PIMBER RESIDENCE METAL ROOF  No. 135  PARAFET RL 40.00  RL 45.25  RL 45.25  RL 40.00  RL 45.25  RL 40.00  RL 45.25                                                                                                                                                                                                                                                                                                                                                                                                                                                                                                                                                                                                                                                                                                                                                                                                                                                                                                                                                                                                                                                                                                                                                                                                                                                                                                                                                                                                                                                                                                                                                                                                                                                                                                                                                                                                                                                                                                                                                                                           |
|                                                                                                             | INCLINATOR  INCLINATOR  SEWERPIPE  SEWERPIPE  AND  AND  AND  AND  AND  AND  AND  AN | PIPE LIVE TO THE RAIL TO THE REPORT OF THE R |
| GEND                                                                                                        | 293°29'25"                                                                          | SAME INTERNALLY AND STORY                                                                                                                                                                                                                                                                                                                                                                                                                                                                                                                                                                                                                                                                                                                                                                                                                                                                                                                                                                                                                                                                                                                                                                                                                                                                                                                                                                                                                                                                                                                                                                                                                                                                                                                                                                                                                                                                                                                                                                                                                                                                                                      |
| STONE RETAINING WALL                                                                                        | 3-EE                                                                                |                                                                                                                                                                                                                                                                                                                                                                                                                                                                                                                                                                                                                                                                                                                                                                                                                                                                                                                                                                                                                                                                                                                                                                                                                                                                                                                                                                                                                                                                                                                                                                                                                                                                                                                                                                                                                                                                                                                                                                                                                                                                                                                                |

LEGEND

1.2M HIGH GLASS BALUSTRADE / SWIMMING POOL SAFETY FENCE

1.2M HIGH ALUMINIUM SWIMMING POOL SAFETY FENCE

**GARDEN AREAS** 

TIMBER DECK

MASONARY BLADE WALL

VEGETATION TO BE REMOVED

30MM STEEL ROUND BAR POOL FENCE