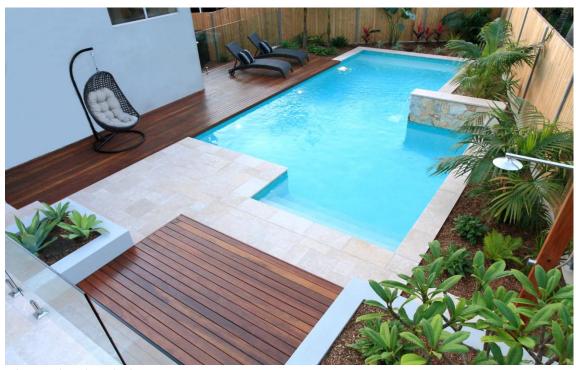

30MM STEEL ROUND BAR FENCE

**ALUMINIUM FENCE** 

HARDWOOD DECKING

GLASS FENCING

**GLASS POOL WALL** 

STONE CLADDING

Note: If the status of this drawing is not signed off for construction, it may be subject to change, alteration or amendment at the discretion of Urban Escape. No liability will be accepted for any loss, damage, harm or injury whether special, consequential, direct or indirect suffered by you or any other person as a result of the use of this drawing. Contractors are to verify all dimensions and levels on site prior to commencement of any work. Report any discrepancies to designer before proceeding with any work. Location of underground services to be proven on site & protected if necessary prior to construction. Any damage to services caused by excavation works, shall be made good by contractor at contractors expense and to project managers satisfaction. All works shall comply with relevant authority requirements, Building codes & local council guidelines. All materials to be fixed according to manufacturers recommendations. Works are to be carried out by qualified tradesmen according to approved landscape plans. Urban Escape takes no responsibility for any variations in design, construction methods, materials or specifications without written permission by project manager.

30MM STEEL ROUND BAR FENCE

ALUMINIUM FENCE

HARDWOOD DECKING

**GLASS FENCING** 

GLASS POOL WALL

STONE CLADDING

|                                                                                                             | APPROVED POOL COPING HEIGHT DA2020/1324 WAS RL34.99                                 | TREES TO BE REMOVED SHOWN DOTTED                                                                                                                                                                                                                                                                                                                                                                                                                                                                                                                                                                                                                                                                                                                                                                                                                                                                                                                                                                                                                                                                                                                                                                                                                                                                                                                                                                                                                                                                                                                                                                                                                                                                                                                                                                                                                                                                                                                                                                                                                                                                                               |
|-------------------------------------------------------------------------------------------------------------|-------------------------------------------------------------------------------------|--------------------------------------------------------------------------------------------------------------------------------------------------------------------------------------------------------------------------------------------------------------------------------------------------------------------------------------------------------------------------------------------------------------------------------------------------------------------------------------------------------------------------------------------------------------------------------------------------------------------------------------------------------------------------------------------------------------------------------------------------------------------------------------------------------------------------------------------------------------------------------------------------------------------------------------------------------------------------------------------------------------------------------------------------------------------------------------------------------------------------------------------------------------------------------------------------------------------------------------------------------------------------------------------------------------------------------------------------------------------------------------------------------------------------------------------------------------------------------------------------------------------------------------------------------------------------------------------------------------------------------------------------------------------------------------------------------------------------------------------------------------------------------------------------------------------------------------------------------------------------------------------------------------------------------------------------------------------------------------------------------------------------------------------------------------------------------------------------------------------------------|
| LEVELS HIGHLIGHTED ARE THE AS BUILT HEIGHTS WHICH ARE 520MM HIGHER THAN THE APPROVED DA CONSENT DA2020/1324 | 13-DE ————————————————————————————————————                                          | 3-EE                                                                                                                                                                                                                                                                                                                                                                                                                                                                                                                                                                                                                                                                                                                                                                                                                                                                                                                                                                                                                                                                                                                                                                                                                                                                                                                                                                                                                                                                                                                                                                                                                                                                                                                                                                                                                                                                                                                                                                                                                                                                                                                           |
| 10-LLT — 1<br>6-AS — DP 236331                                                                              | DP 236331<br>649.8m <sup>2</sup><br>BY CALC  1.2m  1.8m                             | RL 38.31  PARAFET PIMBER RESIDENCE METAL ROOF  No. 135  PARAFET RL 40.00  RL 45.25  RL 45.25  RL 40.00  RL 45.25  RL 40.00  RL 45.25                                                                                                                                                                                                                                                                                                                                                                                                                                                                                                                                                                                                                                                                                                                                                                                                                                                                                                                                                                                                                                                                                                                                                                                                                                                                                                                                                                                                                                                                                                                                                                                                                                                                                                                                                                                                                                                                                                                                                                                           |
|                                                                                                             | INCLINATOR  INCLINATOR  SEWERPIPE  SEWERPIPE  AND  AND  AND  AND  AND  AND  AND  AN | PIPE LIVE TO THE RAIL TO THE REPORT OF THE R |
| GEND                                                                                                        | 293°29'25"                                                                          | SAME INTERNALLY AND STORY                                                                                                                                                                                                                                                                                                                                                                                                                                                                                                                                                                                                                                                                                                                                                                                                                                                                                                                                                                                                                                                                                                                                                                                                                                                                                                                                                                                                                                                                                                                                                                                                                                                                                                                                                                                                                                                                                                                                                                                                                                                                                                      |
| STONE RETAINING WALL                                                                                        | 3-EE                                                                                |                                                                                                                                                                                                                                                                                                                                                                                                                                                                                                                                                                                                                                                                                                                                                                                                                                                                                                                                                                                                                                                                                                                                                                                                                                                                                                                                                                                                                                                                                                                                                                                                                                                                                                                                                                                                                                                                                                                                                                                                                                                                                                                                |

LEGEND

1.2M HIGH GLASS BALUSTRADE / SWIMMING POOL SAFETY FENCE

1.2M HIGH ALUMINIUM SWIMMING POOL SAFETY FENCE

**GARDEN AREAS** 

TIMBER DECK

MASONARY BLADE WALL

VEGETATION TO BE REMOVED

30MM STEEL ROUND BAR POOL FENCE

## 135 SEAFORTH CRES SEAFORTH

Timber decking

Aluminium Pool Fence

Tiling and timber decking

Tiling and glass pool fence

Flat roof cabana and privacy screening