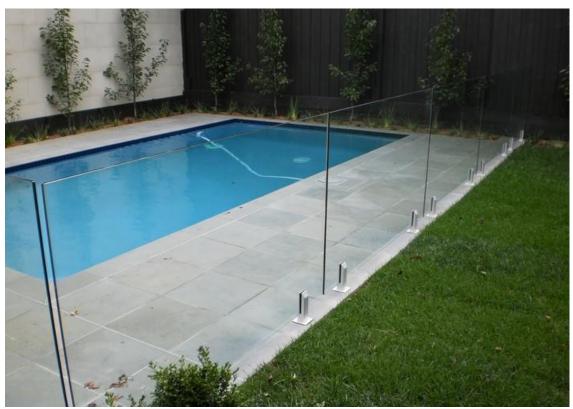

30MM STEEL ROUND BAR FENCE

**ALUMINIUM FENCE** 

HARDWOOD DECKING

GLASS FENCING

**GLASS POOL WALL** 

STONE CLADDING

Note: If the status of this drawing is not signed off for construction, it may be subject to change, alteration or amendment at the discretion of Urban Escape. No liability will be accepted for any loss, damage, harm or injury whether special, consequential, direct or indirect suffered by you or any other person as a result of the use of this drawing. Contractors are to verify all dimensions and levels on site prior to commencement of any work. Report any discrepancies to designer before proceeding with any work. Location of underground services to be proven on site & protected if necessary prior to construction. Any damage to services caused by excavation works, shall be made good by contractor at contractors expense and to project managers satisfaction. All works shall comply with relevant authority requirements, Building codes & local council guidelines. All materials to be fixed according to manufacturers recommendations. Works are to be carried out by qualified tradesmen according to approved landscape plans. Urban Escape takes no responsibility for any variations in design, construction methods, materials or specifications without written permission by project manager.

30MM STEEL ROUND BAR FENCE

ALUMINIUM FENCE

HARDWOOD DECKING

**GLASS FENCING** 

GLASS POOL WALL

STONE CLADDING

|                                                                                                             | APPROVED POOL COPING HEIGHT DA2020/1324 WAS RL34.99                                 | TREES TO BE REMOVED SHOWN DOTTED                                                                                                                                                                                                                                                                                                                                                                                                                                                                                                                                                                                                                                                                                                                                                                                                                                                                                                                                                                                                                                                                                                                                                                                                                                                                                                                                                                                                                                                                                                                                                                                                                                                                                                                                                                                                                                                                                                                                                                                                                                                                                               |
|-------------------------------------------------------------------------------------------------------------|-------------------------------------------------------------------------------------|--------------------------------------------------------------------------------------------------------------------------------------------------------------------------------------------------------------------------------------------------------------------------------------------------------------------------------------------------------------------------------------------------------------------------------------------------------------------------------------------------------------------------------------------------------------------------------------------------------------------------------------------------------------------------------------------------------------------------------------------------------------------------------------------------------------------------------------------------------------------------------------------------------------------------------------------------------------------------------------------------------------------------------------------------------------------------------------------------------------------------------------------------------------------------------------------------------------------------------------------------------------------------------------------------------------------------------------------------------------------------------------------------------------------------------------------------------------------------------------------------------------------------------------------------------------------------------------------------------------------------------------------------------------------------------------------------------------------------------------------------------------------------------------------------------------------------------------------------------------------------------------------------------------------------------------------------------------------------------------------------------------------------------------------------------------------------------------------------------------------------------|
| LEVELS HIGHLIGHTED ARE THE AS BUILT HEIGHTS WHICH ARE 520MM HIGHER THAN THE APPROVED DA CONSENT DA2020/1324 | 13-DE ————————————————————————————————————                                          | 3-EE                                                                                                                                                                                                                                                                                                                                                                                                                                                                                                                                                                                                                                                                                                                                                                                                                                                                                                                                                                                                                                                                                                                                                                                                                                                                                                                                                                                                                                                                                                                                                                                                                                                                                                                                                                                                                                                                                                                                                                                                                                                                                                                           |
| 10-LLT — 1<br>6-AS — DP 236331                                                                              | DP 236331<br>649.8m <sup>2</sup><br>BY CALC  1.2m  1.8m                             | RL 38.31  PARAFET PIMBER RESIDENCE METAL ROOF  No. 135  PARAFET RL 40.00  RL 45.25  RL 45.25  RL 40.00  RL 45.25  RL 40.00  RL 45.25                                                                                                                                                                                                                                                                                                                                                                                                                                                                                                                                                                                                                                                                                                                                                                                                                                                                                                                                                                                                                                                                                                                                                                                                                                                                                                                                                                                                                                                                                                                                                                                                                                                                                                                                                                                                                                                                                                                                                                                           |
|                                                                                                             | INCLINATOR  INCLINATOR  SEWERPIPE  SEWERPIPE  AND  AND  AND  AND  AND  AND  AND  AN | PIPE LIVE TO THE RAIL TO THE REPORT OF THE R |
| GEND                                                                                                        | 293°29'25"                                                                          | SAME INTERNALLY AND STORY                                                                                                                                                                                                                                                                                                                                                                                                                                                                                                                                                                                                                                                                                                                                                                                                                                                                                                                                                                                                                                                                                                                                                                                                                                                                                                                                                                                                                                                                                                                                                                                                                                                                                                                                                                                                                                                                                                                                                                                                                                                                                                      |
| STONE RETAINING WALL                                                                                        | 3-EE                                                                                |                                                                                                                                                                                                                                                                                                                                                                                                                                                                                                                                                                                                                                                                                                                                                                                                                                                                                                                                                                                                                                                                                                                                                                                                                                                                                                                                                                                                                                                                                                                                                                                                                                                                                                                                                                                                                                                                                                                                                                                                                                                                                                                                |

LEGEND

1.2M HIGH GLASS BALUSTRADE / SWIMMING POOL SAFETY FENCE

1.2M HIGH ALUMINIUM SWIMMING POOL SAFETY FENCE

**GARDEN AREAS** 

TIMBER DECK

MASONARY BLADE WALL

VEGETATION TO BE REMOVED

30MM STEEL ROUND BAR POOL FENCE

## 135 SEAFORTH CRES SEAFORTH

Timber decking

Aluminium Pool Fence

Tiling and timber decking

Tiling and glass pool fence

Flat roof cabana and privacy screening