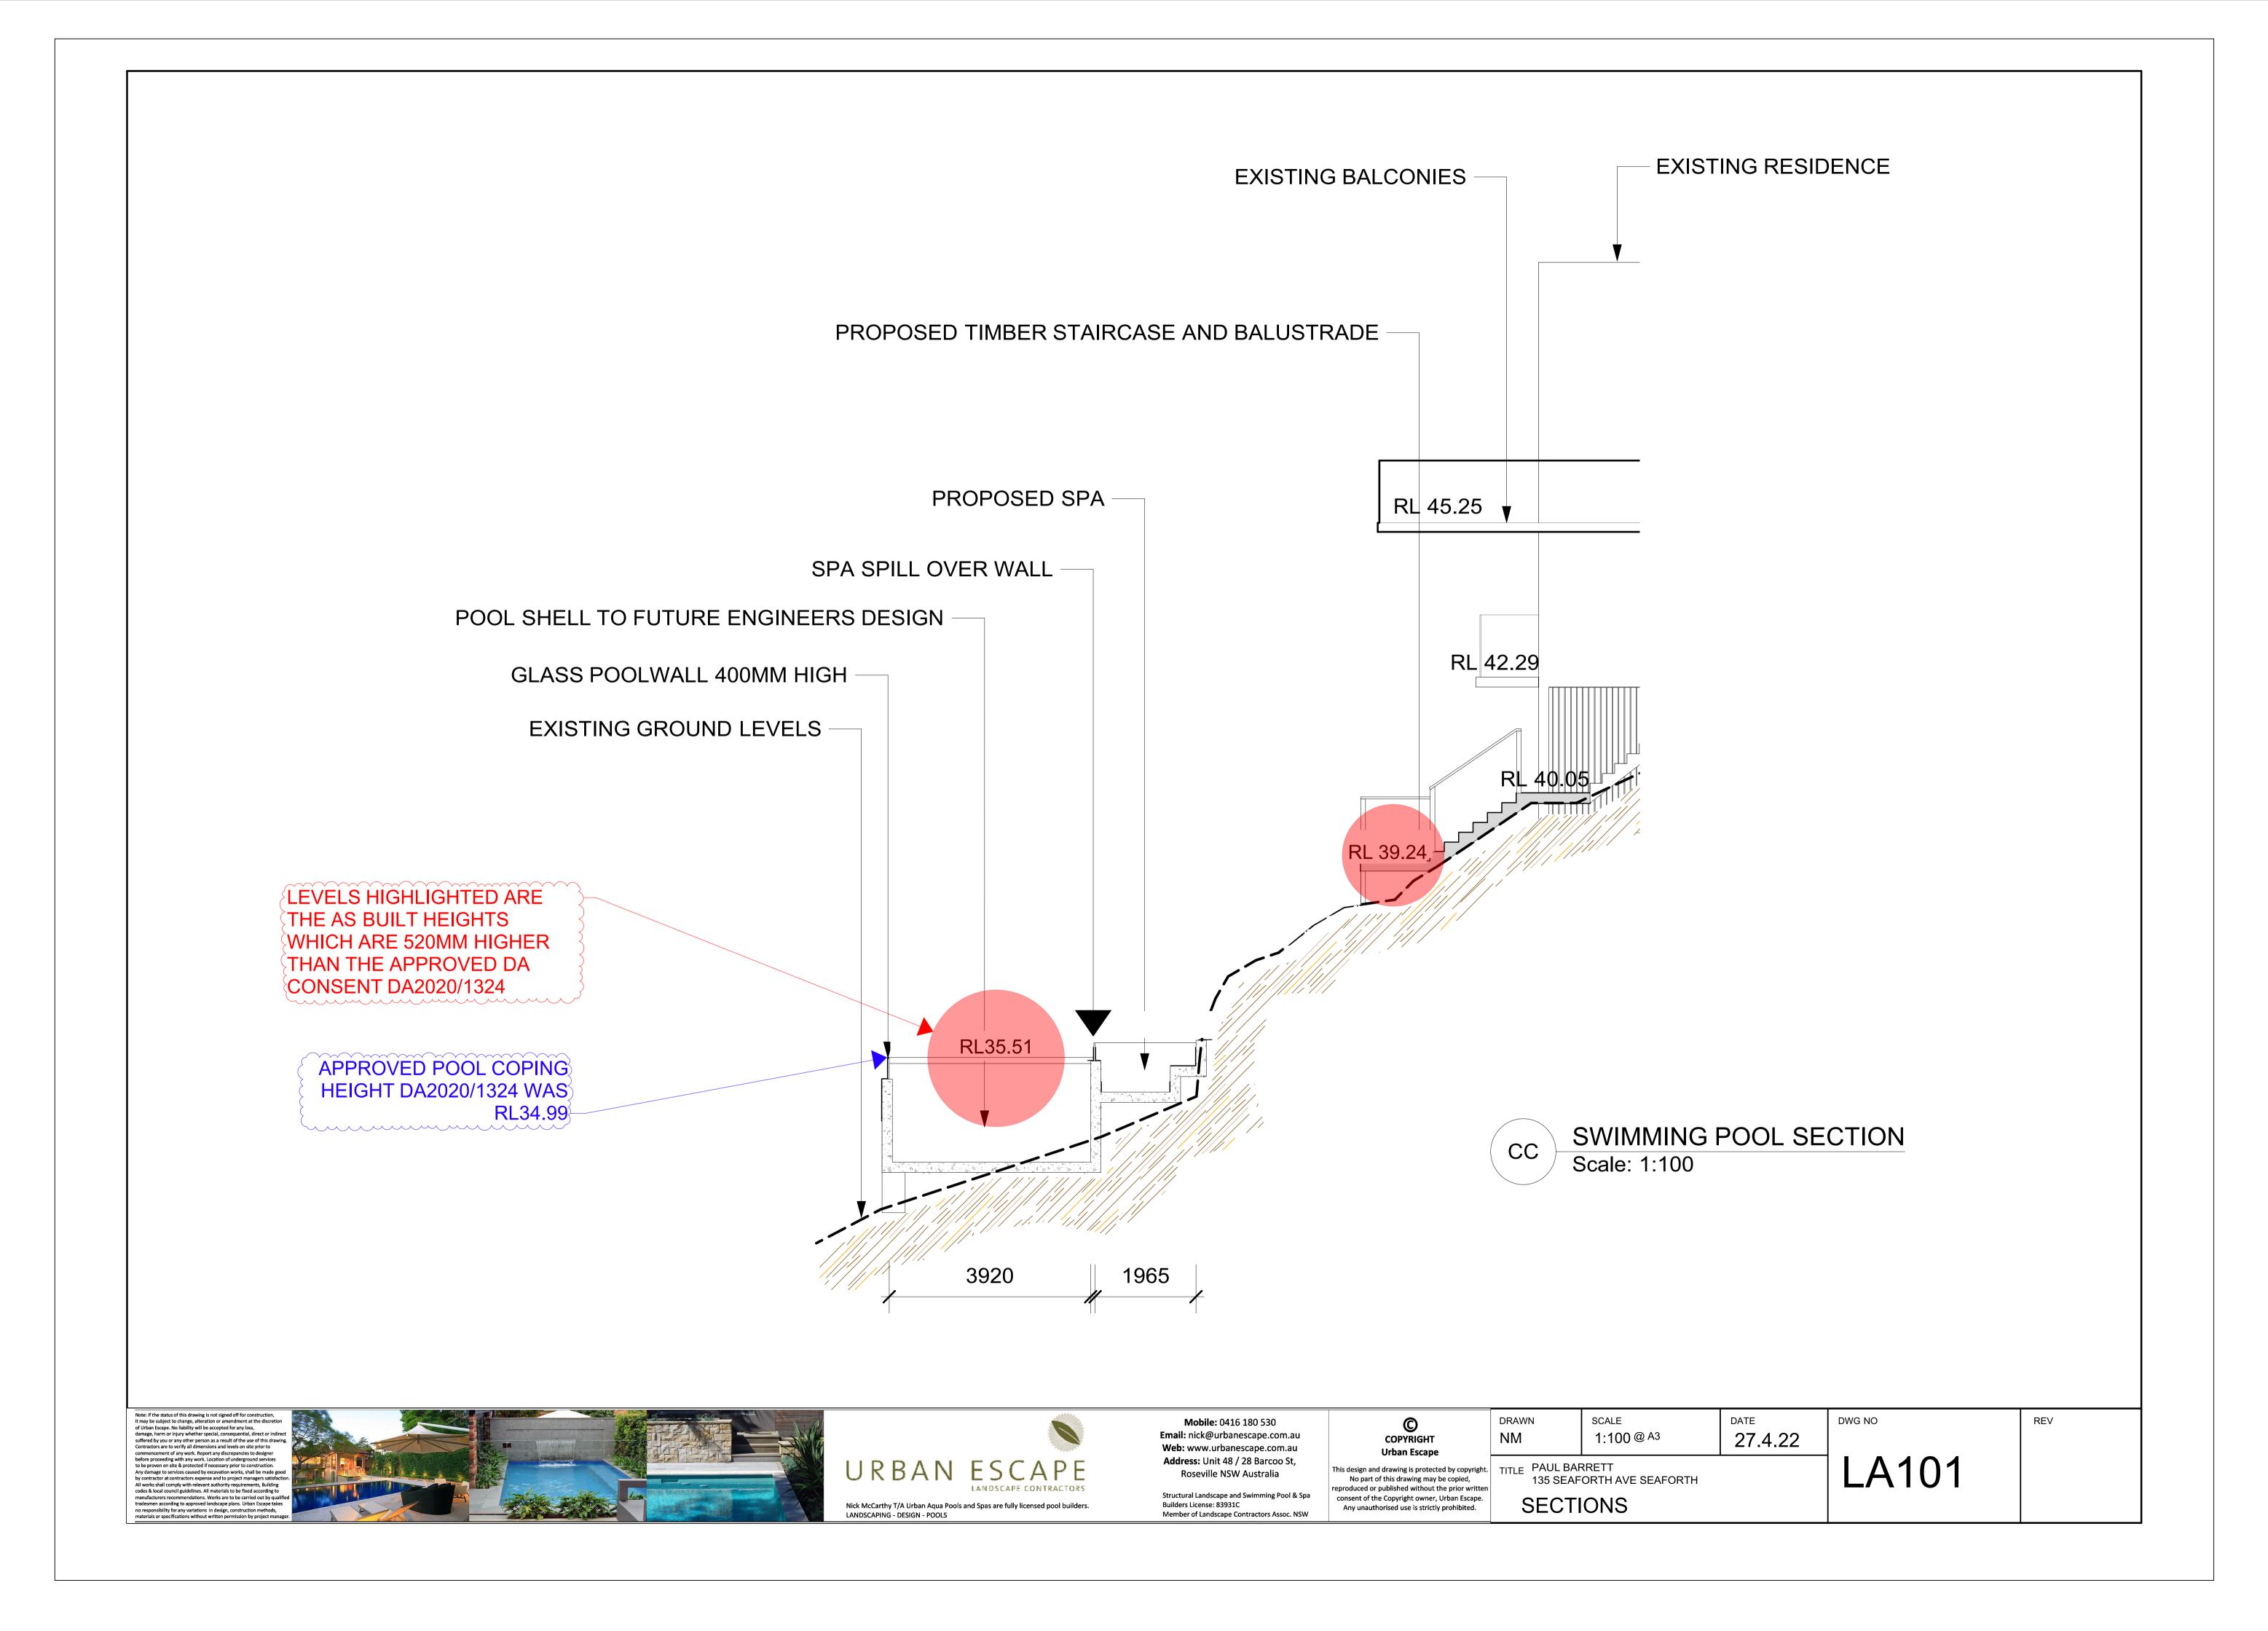

REV

LA101

BB SWIMMING POOL SECTION
Scale: 1:100

Mobile: 0416 180 530
Email: nick@urbanescape.com.au
Web: www.urbanescape.com.au
Address: Unit 48 / 28 Barcoo St,
Roseville NSW Australia

Roseville NSW Australia

NM SCALE
1:100 @ A3

TITLE PAUL BARRETT
135 SEAFORTH AVE SEAFOR

27.4.22

LA101

DWG NO

rotected by copyright.
g may be copied,
thout the prior written
wner, Urban Escape.
strictly prohibited.

TITLE PAUL BARRETT
135 SEAFORTH AVE SEAFORTH

SECTIONS

| PLA |     |                              |                          |             |
|-----|-----|------------------------------|--------------------------|-------------|
| ID  | Qty | Latin Name                   | Common Name              | Scheduled S |
| AS  | 6   | Acmena smithii               | Lillypilly               | 300 MM      |
| DE  | 13  | Doryanthes excelsa           | Gymea Lily, Giant Lily   | 200 MM      |
| EE  | 6   | Elaeocarpus eumundi          | Smoothed leaved Quandong | 300 MM      |
| LLT | 10  | Lomandra longifolia 'Tanika' | Spiny-headed mat rush    | 200 MM      |
| Px  | 1   | Philodendron Xanadu          | Philodendon Xanadu       |             |
| WF  | 4   | Waterhousia floribunda       | Weeping Lilly Pilly      | 300 MM      |