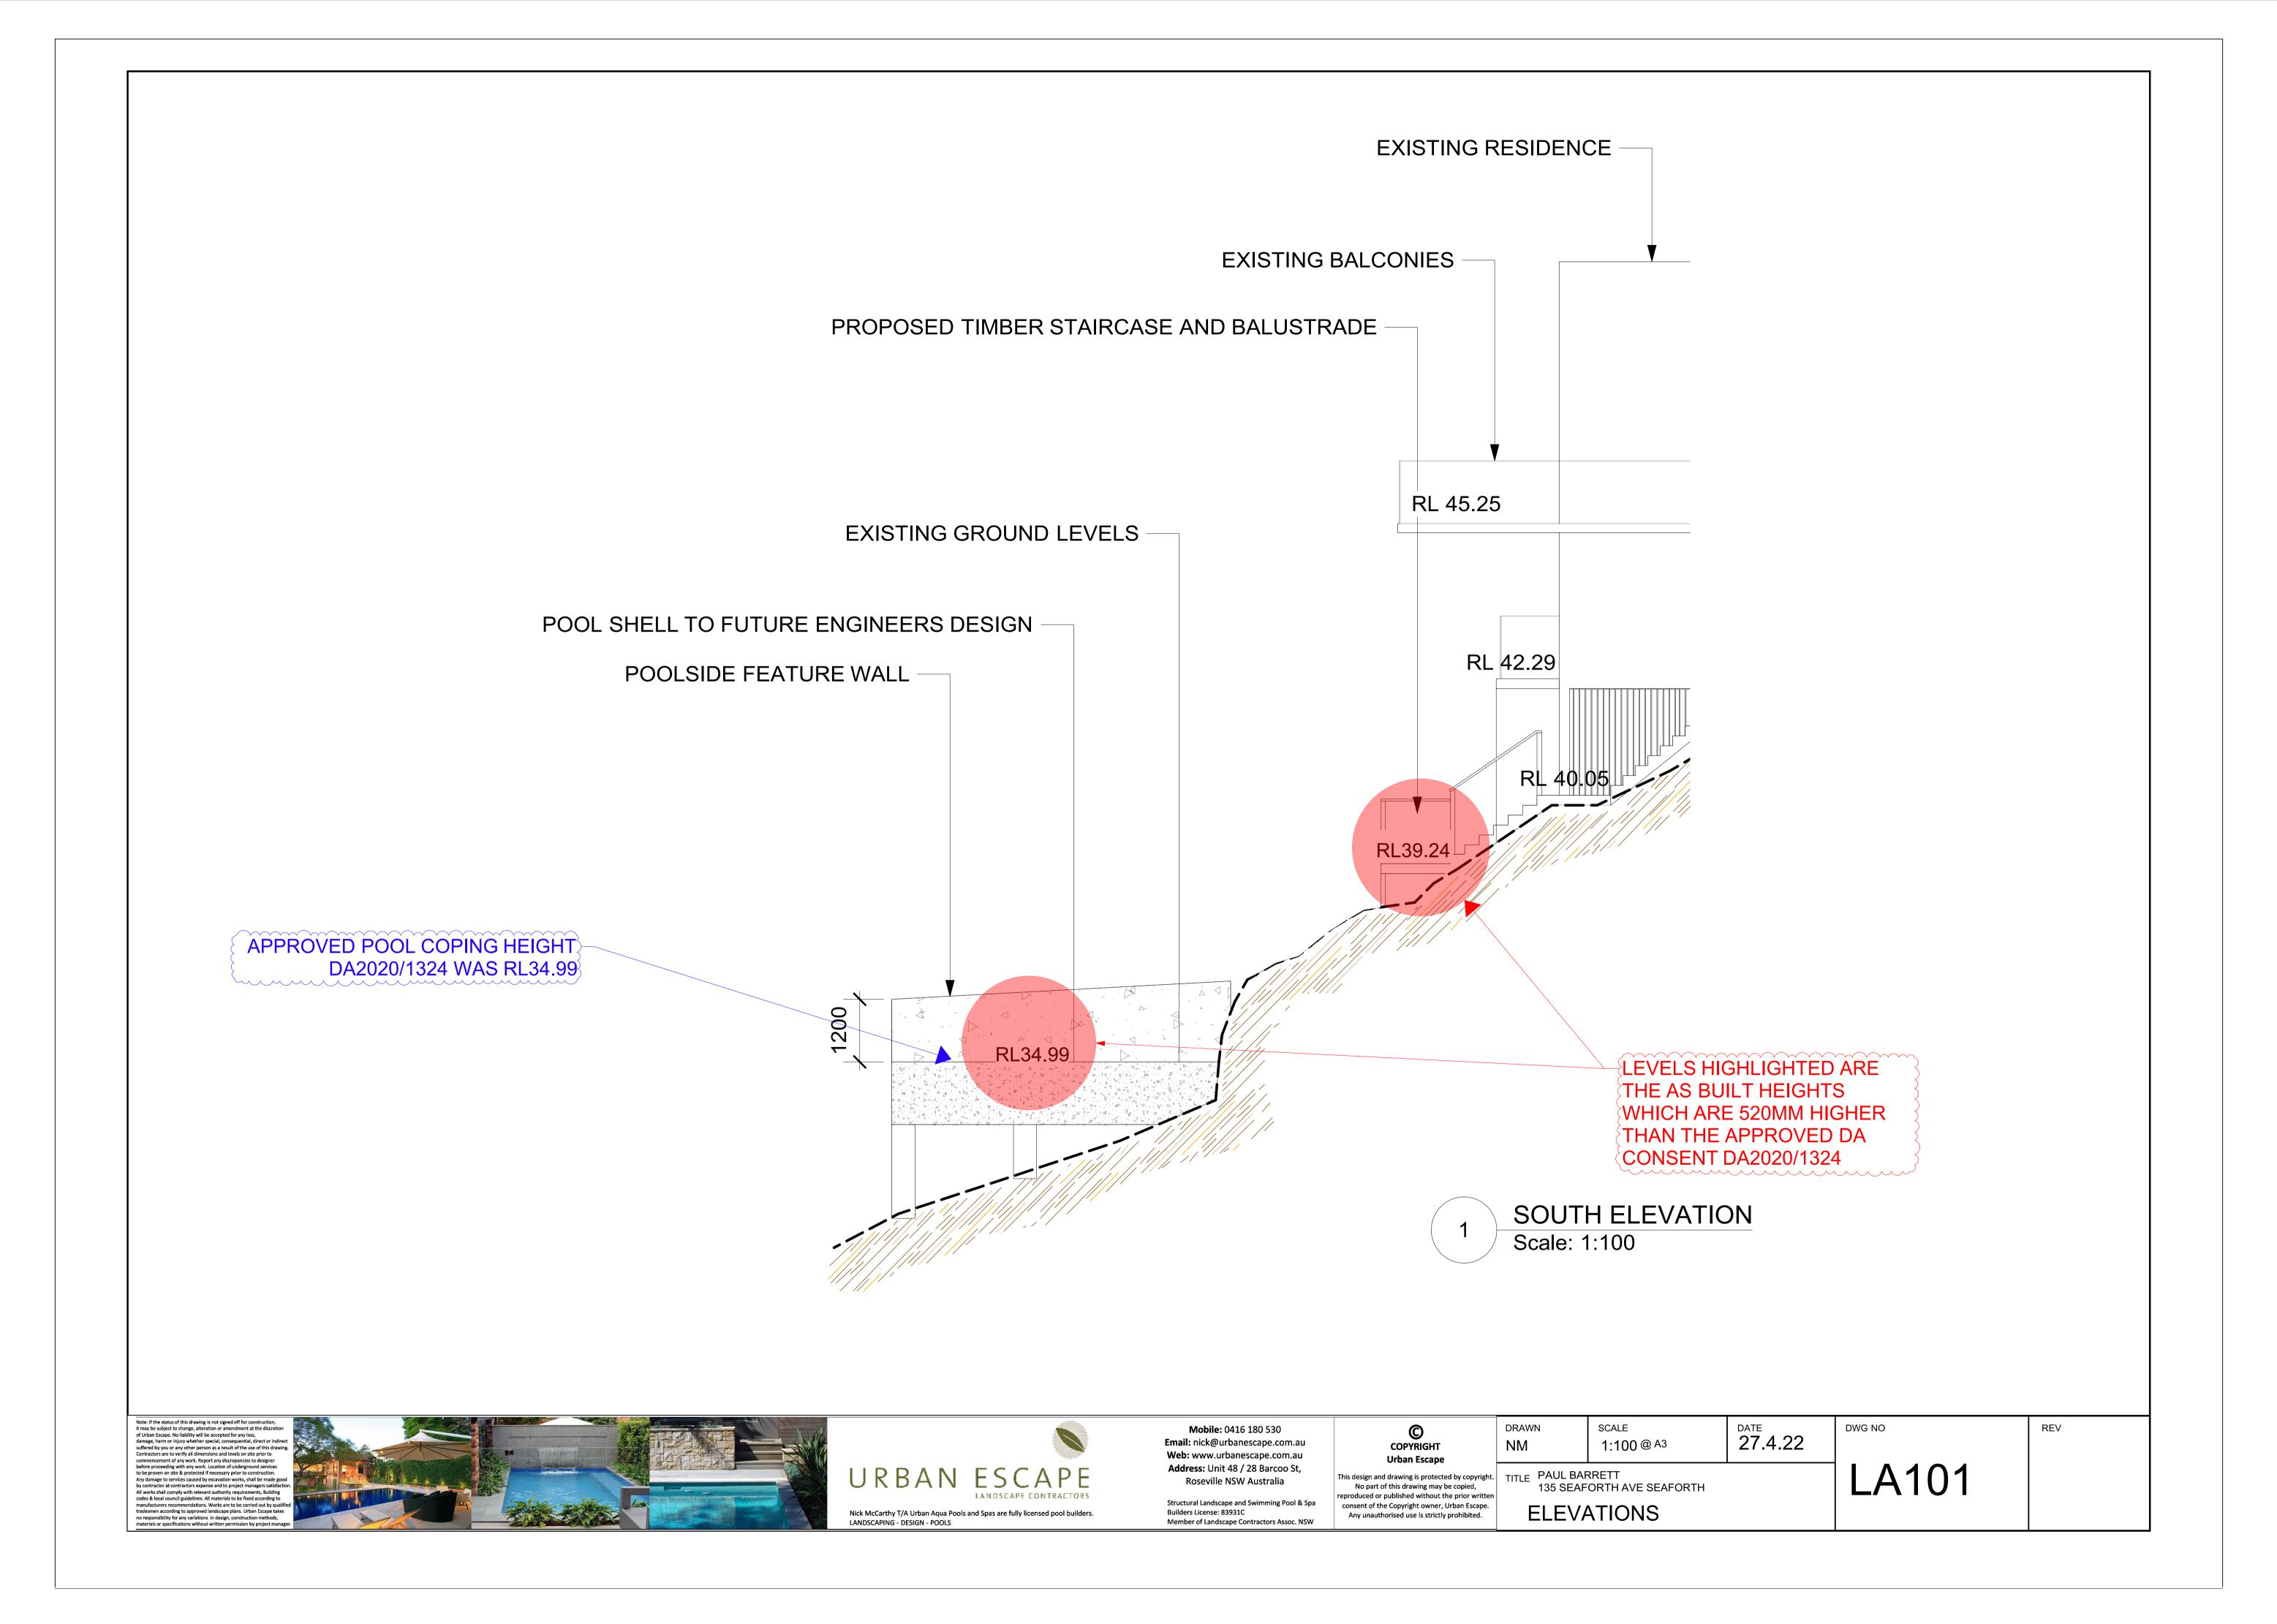

30MM STEEL ROUND BAR FENCE

ALUMINIUM FENCE

HARDWOOD DECKING

**GLASS FENCING** 

GLASS POOL WALL

STONE CLADDING

|                                                                                                             | APPROVED POOL COPING HEIGHT DA2020/1324 WAS RL34.99                                 | TREES TO BE REMOVED SHOWN DOTTED                                                                                                                                                                                                                                                                                                                                                                                                                                                                                                                                                                                                                                                                                                                                                                                                                                                                                                                                                                                                                                                                                                                                                                                                                                                                                                                                                                                                                                                                                                                                                                                                                                                                                                                                                                                                                                                                                                                                                                                                                                                                                               |
|-------------------------------------------------------------------------------------------------------------|-------------------------------------------------------------------------------------|--------------------------------------------------------------------------------------------------------------------------------------------------------------------------------------------------------------------------------------------------------------------------------------------------------------------------------------------------------------------------------------------------------------------------------------------------------------------------------------------------------------------------------------------------------------------------------------------------------------------------------------------------------------------------------------------------------------------------------------------------------------------------------------------------------------------------------------------------------------------------------------------------------------------------------------------------------------------------------------------------------------------------------------------------------------------------------------------------------------------------------------------------------------------------------------------------------------------------------------------------------------------------------------------------------------------------------------------------------------------------------------------------------------------------------------------------------------------------------------------------------------------------------------------------------------------------------------------------------------------------------------------------------------------------------------------------------------------------------------------------------------------------------------------------------------------------------------------------------------------------------------------------------------------------------------------------------------------------------------------------------------------------------------------------------------------------------------------------------------------------------|
| LEVELS HIGHLIGHTED ARE THE AS BUILT HEIGHTS WHICH ARE 520MM HIGHER THAN THE APPROVED DA CONSENT DA2020/1324 | 13-DE ————————————————————————————————————                                          | 3-EE                                                                                                                                                                                                                                                                                                                                                                                                                                                                                                                                                                                                                                                                                                                                                                                                                                                                                                                                                                                                                                                                                                                                                                                                                                                                                                                                                                                                                                                                                                                                                                                                                                                                                                                                                                                                                                                                                                                                                                                                                                                                                                                           |
| 10-LLT — 1<br>6-AS — DP 236331                                                                              | DP 236331<br>649.8m <sup>2</sup><br>BY CALC  1.2m  1.8m                             | RL 38.31  PARAFET PIMBER RESIDENCE METAL ROOF  No. 135  PARAFET RL 40.00  RL 45.25  RL 45.25  RL 40.00  RL 45.25  RL 40.00  RL 45.25                                                                                                                                                                                                                                                                                                                                                                                                                                                                                                                                                                                                                                                                                                                                                                                                                                                                                                                                                                                                                                                                                                                                                                                                                                                                                                                                                                                                                                                                                                                                                                                                                                                                                                                                                                                                                                                                                                                                                                                           |
|                                                                                                             | INCLINATOR  INCLINATOR  SEWERPIPE  SEWERPIPE  AND  AND  AND  AND  AND  AND  AND  AN | PIPE LIVE TO THE RAIL TO THE REPORT OF THE R |
| GEND                                                                                                        | 293°29'25"                                                                          | SAME INTERNALLY AND STORY                                                                                                                                                                                                                                                                                                                                                                                                                                                                                                                                                                                                                                                                                                                                                                                                                                                                                                                                                                                                                                                                                                                                                                                                                                                                                                                                                                                                                                                                                                                                                                                                                                                                                                                                                                                                                                                                                                                                                                                                                                                                                                      |
| STONE RETAINING WALL                                                                                        | 3-EE                                                                                |                                                                                                                                                                                                                                                                                                                                                                                                                                                                                                                                                                                                                                                                                                                                                                                                                                                                                                                                                                                                                                                                                                                                                                                                                                                                                                                                                                                                                                                                                                                                                                                                                                                                                                                                                                                                                                                                                                                                                                                                                                                                                                                                |