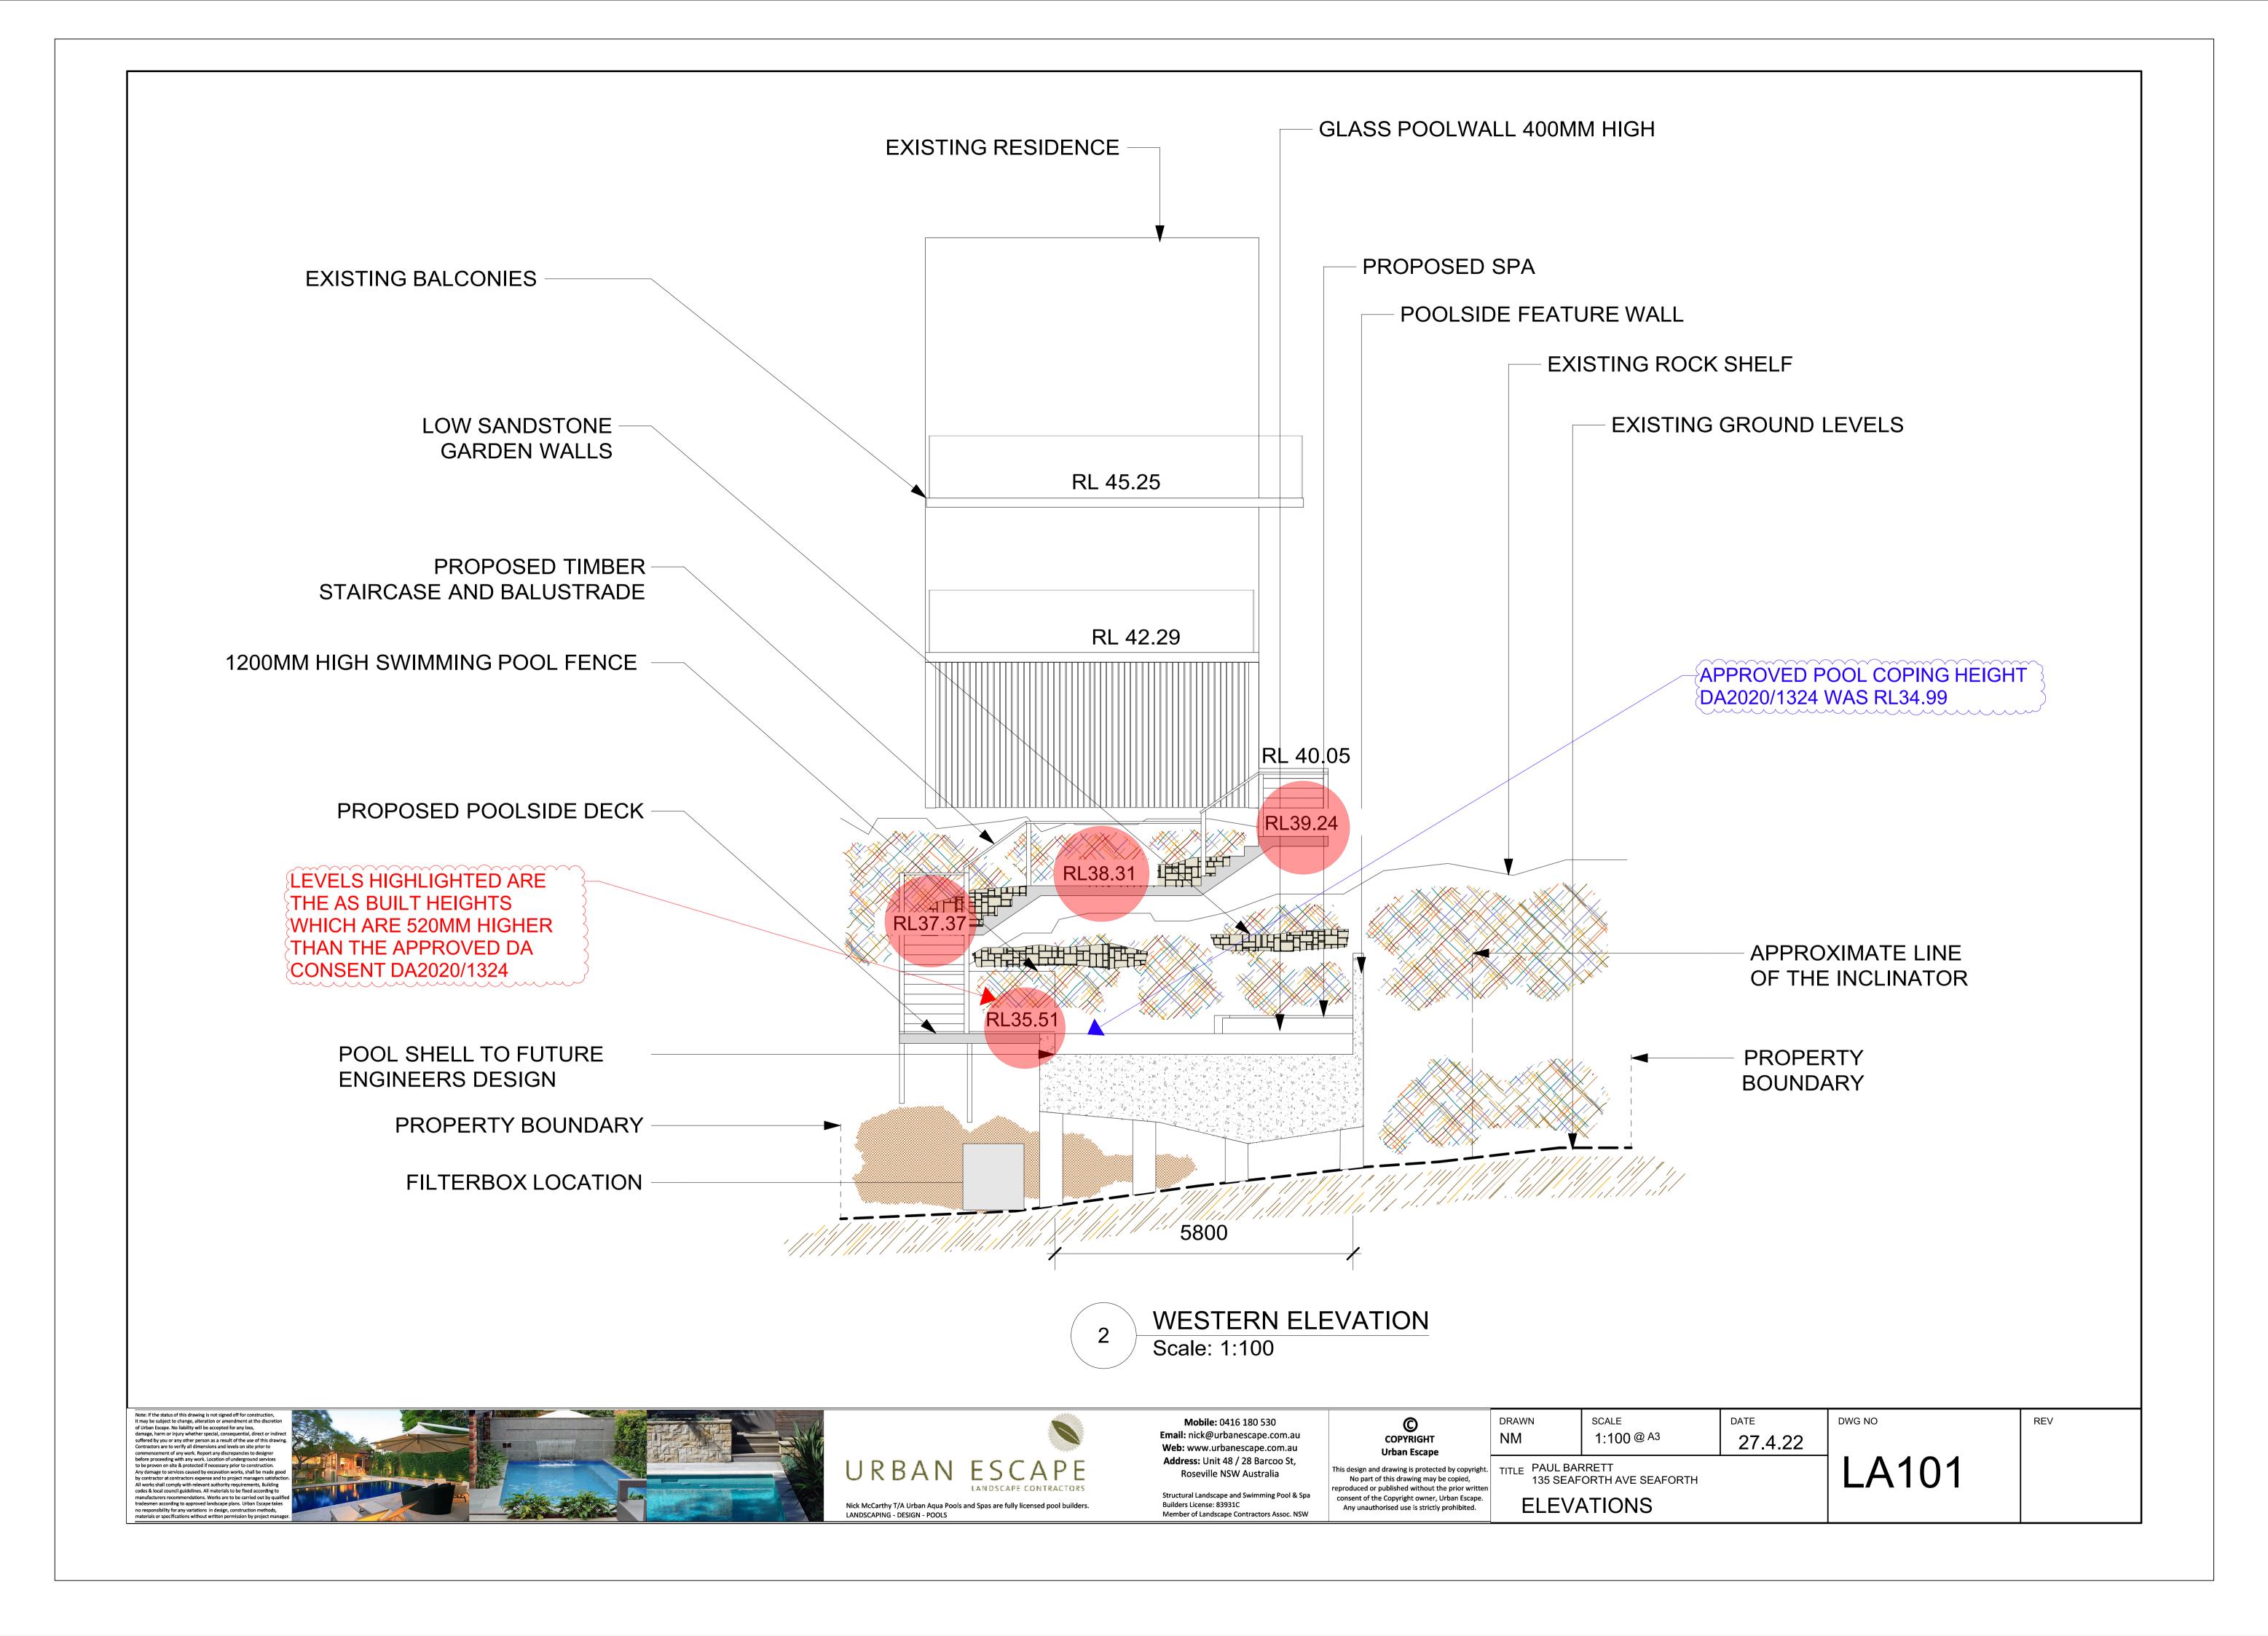

30MM STEEL ROUND BAR FENCE

ALUMINIUM FENCE

HARDWOOD DECKING

**GLASS FENCING** 

GLASS POOL WALL

STONE CLADDING

|                                                                                                             | APPROVED POOL COPING HEIGHT DA2020/1324 WAS RL34.99                                 | TREES TO BE REMOVED SHOWN DOTTED                                                                                                                                                                                                                                                                                                                                                                                                                                                                                                                                                                                                                                                                                                                                                                                                                                                                                                                                                                                                                                                                                                                                                                                                                                                                                                                                                                                                                                                                                                                                                                                                                                                                                                                                                                                                                                                                                                                                                                                                                                                                                               |
|-------------------------------------------------------------------------------------------------------------|-------------------------------------------------------------------------------------|--------------------------------------------------------------------------------------------------------------------------------------------------------------------------------------------------------------------------------------------------------------------------------------------------------------------------------------------------------------------------------------------------------------------------------------------------------------------------------------------------------------------------------------------------------------------------------------------------------------------------------------------------------------------------------------------------------------------------------------------------------------------------------------------------------------------------------------------------------------------------------------------------------------------------------------------------------------------------------------------------------------------------------------------------------------------------------------------------------------------------------------------------------------------------------------------------------------------------------------------------------------------------------------------------------------------------------------------------------------------------------------------------------------------------------------------------------------------------------------------------------------------------------------------------------------------------------------------------------------------------------------------------------------------------------------------------------------------------------------------------------------------------------------------------------------------------------------------------------------------------------------------------------------------------------------------------------------------------------------------------------------------------------------------------------------------------------------------------------------------------------|
| LEVELS HIGHLIGHTED ARE THE AS BUILT HEIGHTS WHICH ARE 520MM HIGHER THAN THE APPROVED DA CONSENT DA2020/1324 | 13-DE ————————————————————————————————————                                          | 3-EE                                                                                                                                                                                                                                                                                                                                                                                                                                                                                                                                                                                                                                                                                                                                                                                                                                                                                                                                                                                                                                                                                                                                                                                                                                                                                                                                                                                                                                                                                                                                                                                                                                                                                                                                                                                                                                                                                                                                                                                                                                                                                                                           |
| 10-LLT — 1<br>6-AS — DP 236331                                                                              | DP 236331<br>649.8m <sup>2</sup><br>BY CALC  1.2m  1.8m                             | RL 38.31  PARAFET PIMBER RESIDENCE METAL ROOF  No. 135  PARAFET RL 40.00  RL 45.25  RL 45.25  RL 40.00  RL 45.25  RL 40.00  RL 45.25                                                                                                                                                                                                                                                                                                                                                                                                                                                                                                                                                                                                                                                                                                                                                                                                                                                                                                                                                                                                                                                                                                                                                                                                                                                                                                                                                                                                                                                                                                                                                                                                                                                                                                                                                                                                                                                                                                                                                                                           |
|                                                                                                             | INCLINATOR  INCLINATOR  SEWERPIPE  SEWERPIPE  AND  AND  AND  AND  AND  AND  AND  AN | PIPE LIVE TO THE RAIL TO THE REPORT OF THE R |
| GEND                                                                                                        | 293°29'25"                                                                          | SAME INTERNALLY AND STORY                                                                                                                                                                                                                                                                                                                                                                                                                                                                                                                                                                                                                                                                                                                                                                                                                                                                                                                                                                                                                                                                                                                                                                                                                                                                                                                                                                                                                                                                                                                                                                                                                                                                                                                                                                                                                                                                                                                                                                                                                                                                                                      |
| STONE RETAINING WALL                                                                                        | 3-EE                                                                                |                                                                                                                                                                                                                                                                                                                                                                                                                                                                                                                                                                                                                                                                                                                                                                                                                                                                                                                                                                                                                                                                                                                                                                                                                                                                                                                                                                                                                                                                                                                                                                                                                                                                                                                                                                                                                                                                                                                                                                                                                                                                                                                                |