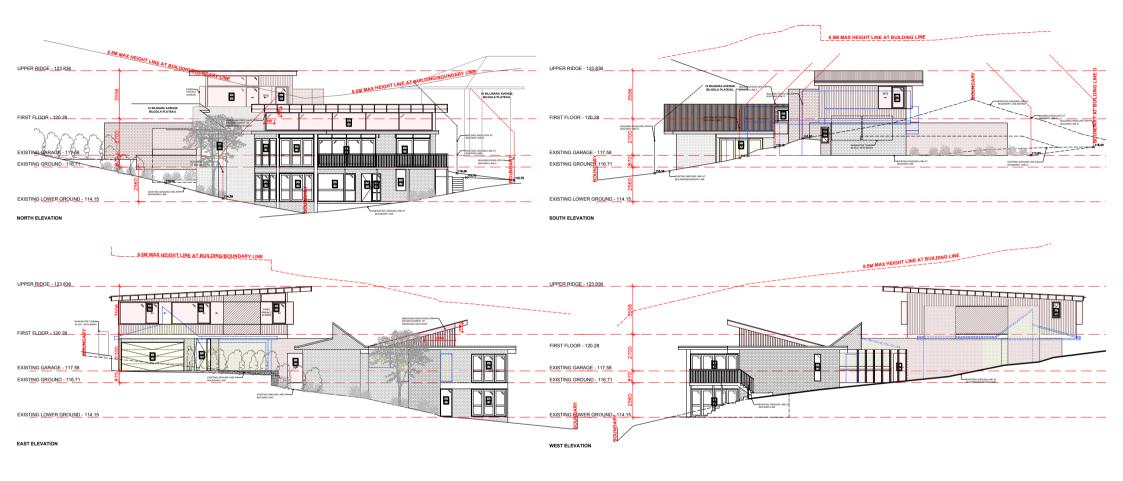

## **ELEVATIONS SHEET**

DENOTES EXISTING SPOT LEVEL

RL 7.10

DENOTES PROPOSED LEVEL

NOTE: THESE DRAWINGS ARE NOT FOR CONSTRUCTION. FOR DA APPROVAL ONLY.

NOTE: I DNOT SCALE OFF THIS DRAWING NOTE: DO NOT SCALE OFF THIS DRAWING NOTE: ALL WORKS TO BE IN ACCORDANCE WITH THE B.C. NOTE: ALL WORKS TO BE IN ACCORDANCE WITH THE R.C. NOTE: ALL WORKS TO BE IN ACCORDANCE WITH THE RELEVANT AUSTRALIAN STANDARDS. NOTE: ALL WORKS TO BE IN ACCORDANCE WITH THE BASIX REQUIREMENTS