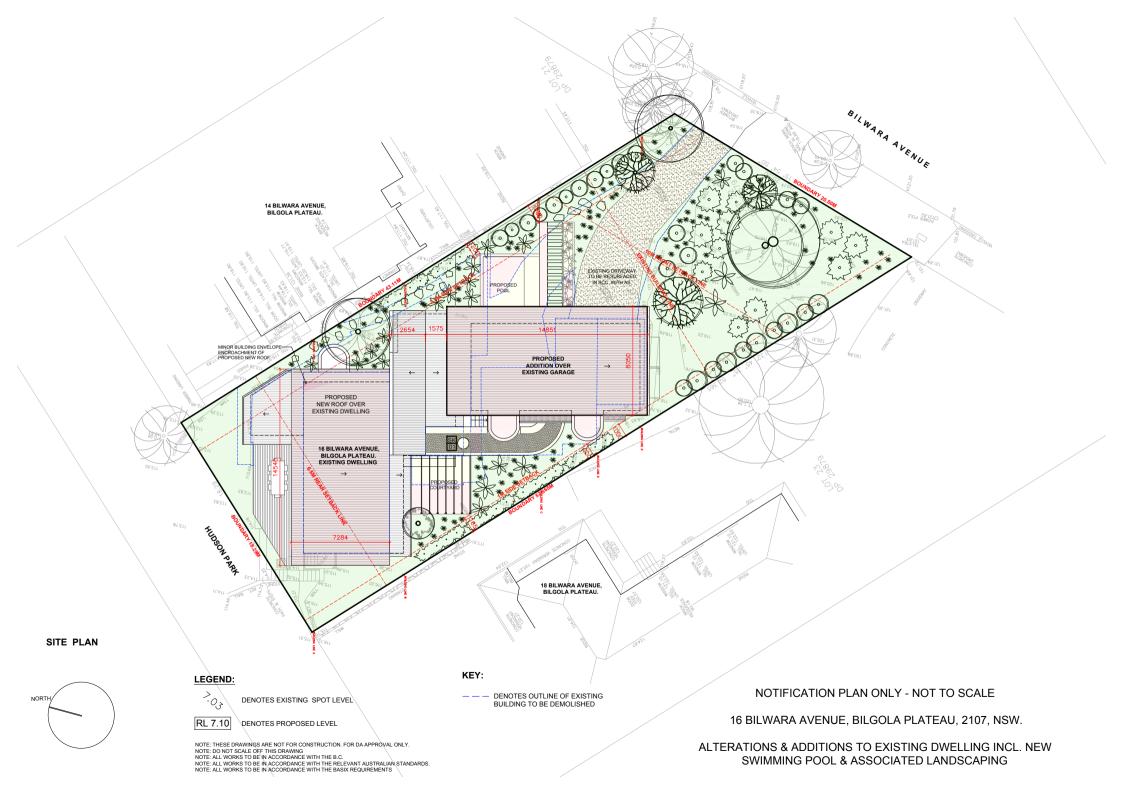

## KEY:

DENOTES OUTLINE OF EXISTING DWELLING TO BE DEMOLISHED

NOTIFICATION PLAN ONLY - NOT TO SCALE

16 BILWARA AVENUE, BILGOLA PLATEAU, 2107, NSW.

ALTERATIONS & ADDITIONS TO EXISTING DWELLING INCL. NEW SWIMMING POOL & ASSOCIATED LANDSCAPING