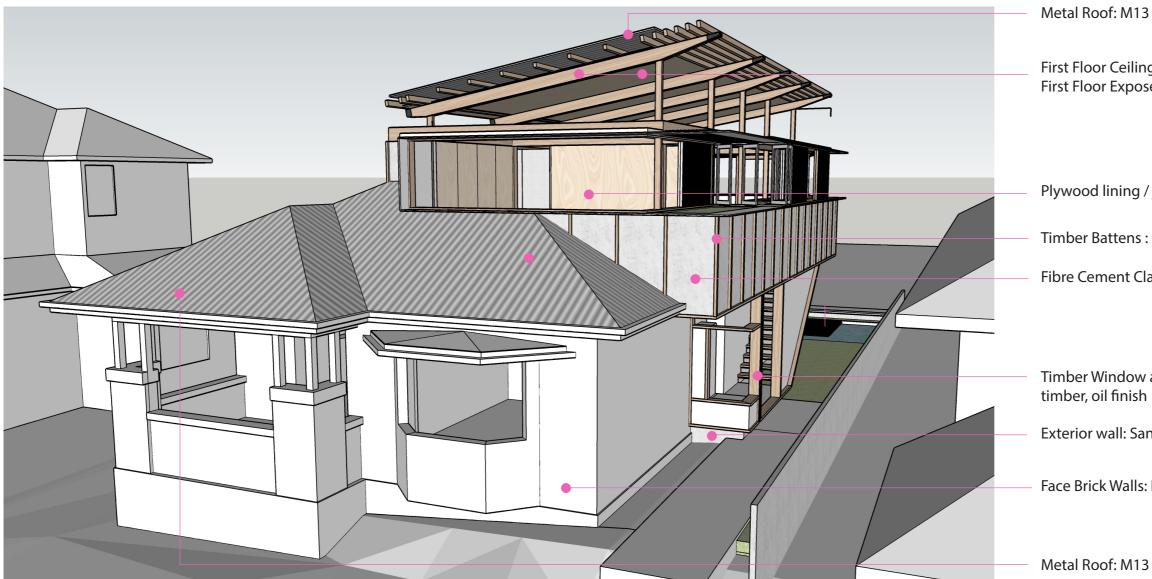

#### Materials Diagram

\_\_\_\_\_

Metal Roof: M13 Galv. Corrugated Metal Roof Sheeting

First Floor Ceiling: M04 Plywood First Floor Exposed Rafters: M01 Timber

Plywood lining / joinery : M04 birch, oil finish

Timber Battens : M01 blackbutt timber, oil finish

Fibre Cement Cladding : M05, Natural finish

Timber Window and Doors Frames : M01 blackbutt timber, oil finish

Exterior wall: Sandstone M16 , natural finish

Face Brick Walls: Existing, natural finish

Metal Roof: M13 Galv. Corrugated Metal Roof Sheeting

\_\_\_\_\_