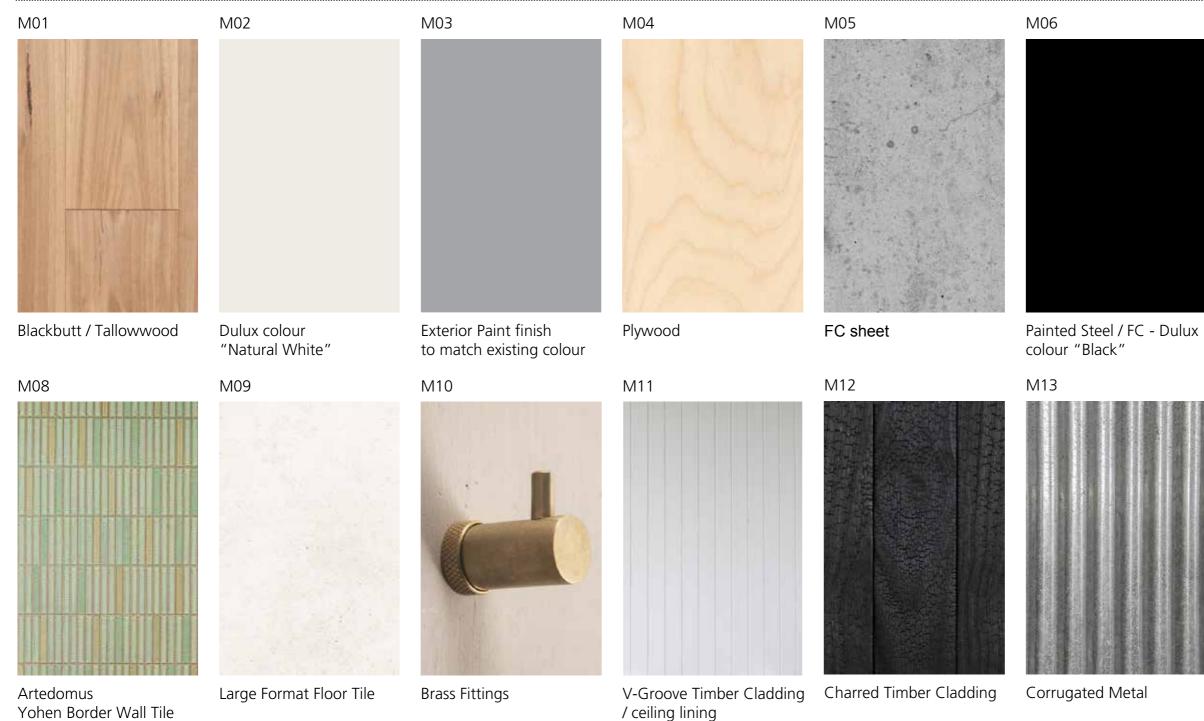

### **Material Samples**

Recycled Hardwood

### **Material Samples**

Timber batten ceiling Blackbutt

M16

Sandstone - clean cut

Sandstone - rough cut