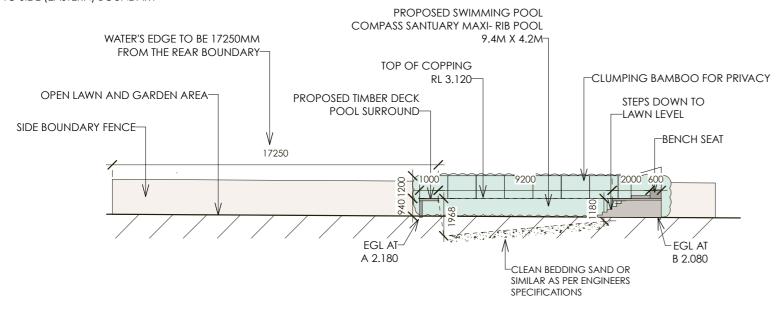

## **SOUTHERN SECTION/ELEVATION**

| LANDSCAPER DESIGNER |  |  |  |   |   |   |  |   |
|---------------------|--|--|--|---|---|---|--|---|
|                     |  |  |  | _ | _ | _ |  | _ |

LANDSCAPE DESIGN BY JACQUI RAY