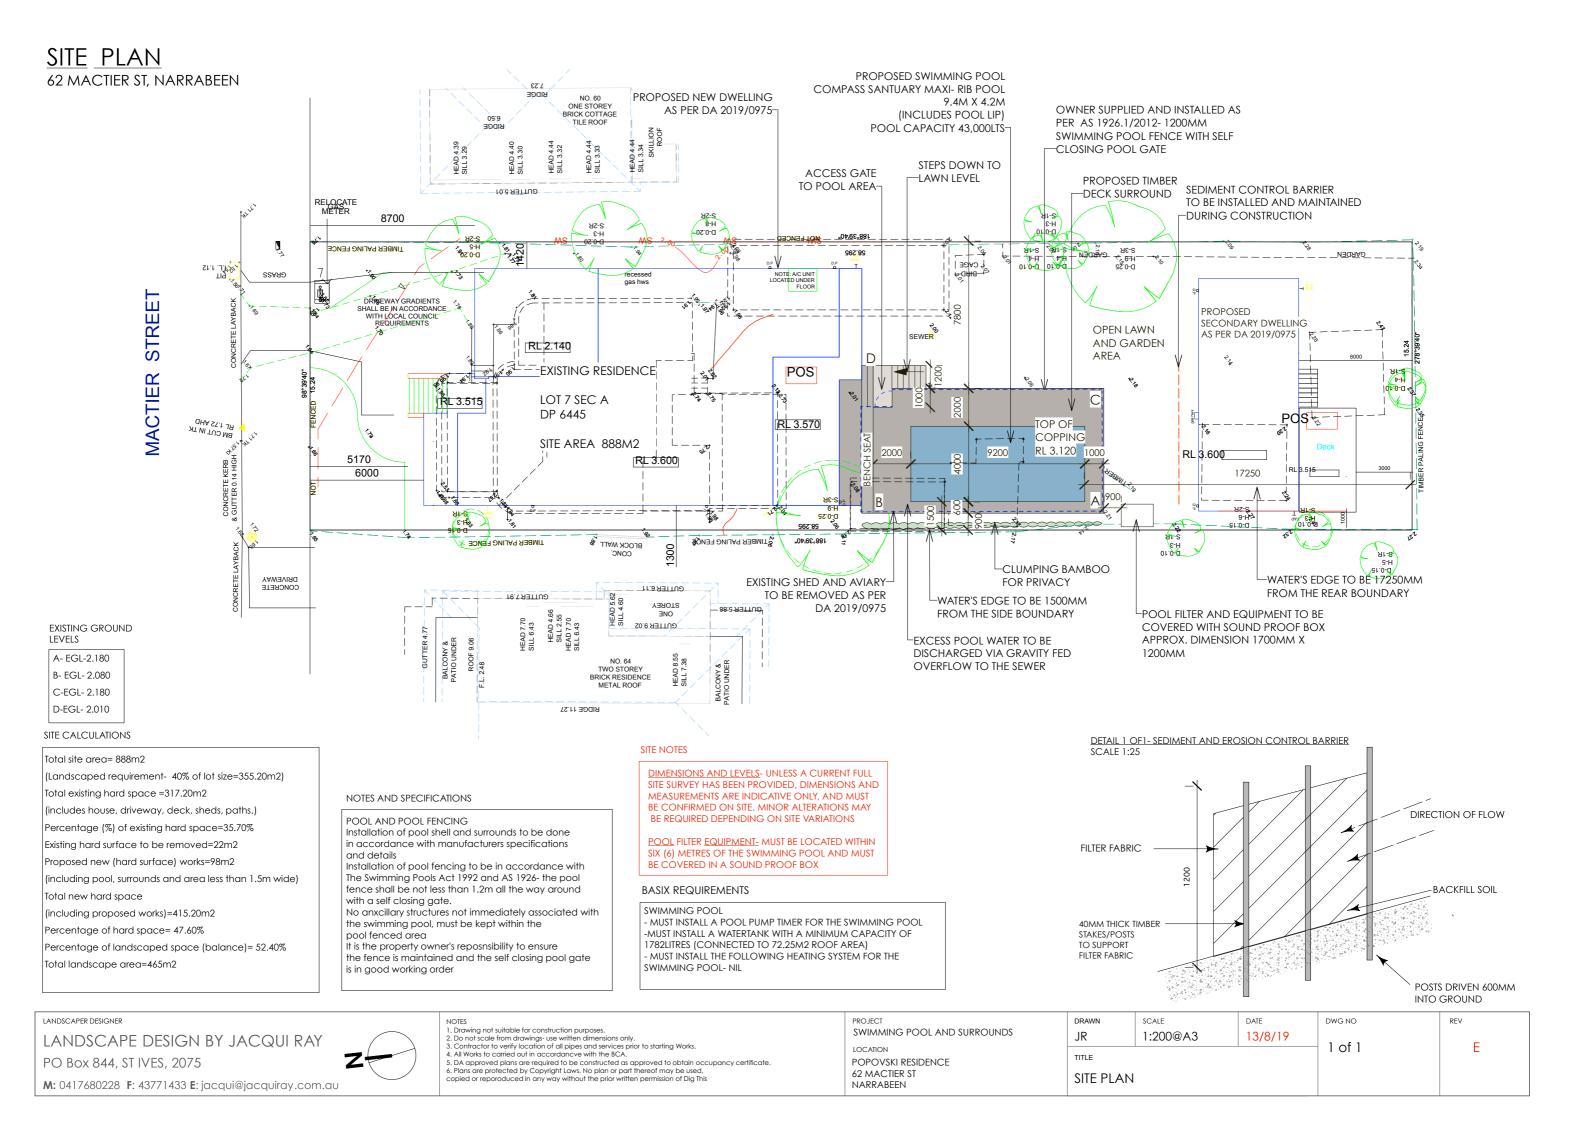

## SECTION/ELEVATION PLAN

62 MACTIER ST, NARRABEEN

**EASTERN SECTION/ELEVATION** -VIEW TO SIDE (EASTERN) BOUNDARY

## WESTEN SECTION/ELEVATION

## **SOUTHERN SECTION/ELEVATION**

| LANDSCAPER DESIGNER |  |  |  |   |   |   |  |   |
|---------------------|--|--|--|---|---|---|--|---|
|                     |  |  |  | _ | _ | _ |  | _ |

LANDSCAPE DESIGN BY JACQUI RAY

PROJECT. SWIMMING POOL AND SURROUNDS

LOCATION POPOVSKI RESIDENCE 62 MACTIER ST

NARRABEEN

DRAWN SCALE JR 1:200@A3 13 /8/19 TITLE

SECTION/ELEVATION PLAN

DWG NO 1 of 1

Ε

REV