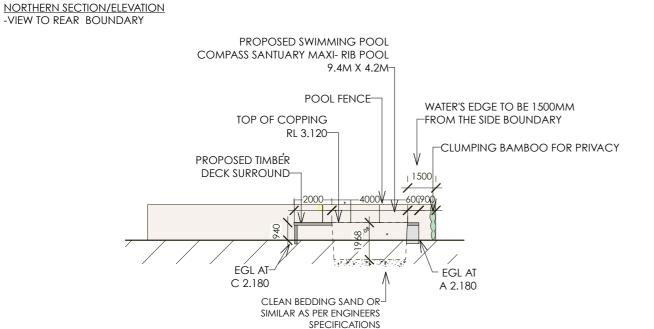

## SECTION/ELEVATION PLAN

62 MACTIER ST, NARRABEEN

**EASTERN SECTION/ELEVATION** -VIEW TO SIDE (EASTERN) BOUNDARY