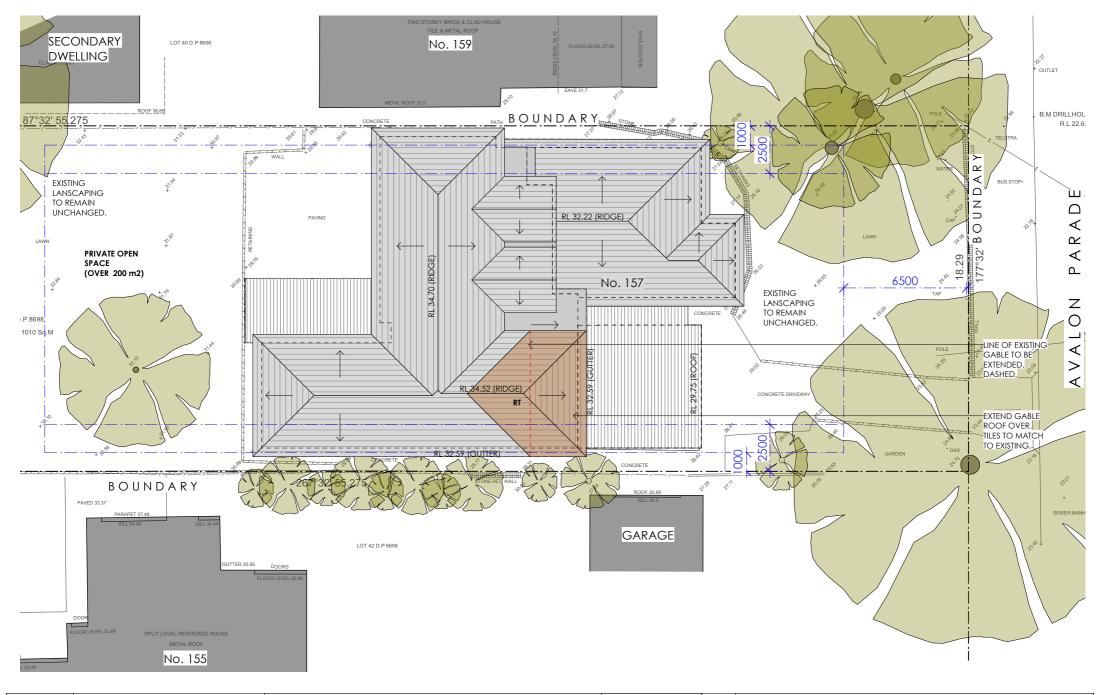

All footings to future engineers details. All framing to NCC & future engineers details. Rainwater from gutters to connect to existing stormwater system to relevant NCC + Council requirements.

Wastewater/sewage to connect to existing sewage system to relevant NCC + Council requirements.

All works to comply with all relevant Building Codes + Council requirements.

BALUSTRADE
EXISTING
LIGHTWEIGHT CLADDING TO MATCH EX.
ROOF TILES TO MATCH EX.
NATURAL GROUND LEVEL
TIMBER FLOOR TO MATCH EX.

EX. WALLS TO REMAIN
EX. WALLS TO BE REMOVED NEW TIMBER FRAMED WALLS

NORTHERN BEACHES COUNCIL ZONE: R2 (LOW DENSITY RESIDENTIAL) LOT 41 DP 8698 SITE AREA: 1,010m<sup>2</sup>

|         | LEIGH                                                  |                               |          |             |
|---------|--------------------------------------------------------|-------------------------------|----------|-------------|
|         | 157 AVALON PARADE AVALON BEACH NSW 2107                |                               |          |             |
| PROJECT | ALTERATIONS & ADDITIONS                                | ANDY LEHMAN DESIGN            |          | $\Omega$ 1  |
| DRAWING | NOTIFICATION PLAN                                      |                               | DWG. NO. |             |
|         |                                                        | Tel. 0414 466 665             | SCALE    | 1:200@A4    |
| NOTES   | Application purposes only. Do not measure off drawings | Emait: andy@andylehman.com.au | DATE     | 30 SEP 2019 |
|         |                                                        | If in doubt ask.              | ISSUE    |             |

All tootings to future engineers details.

All framing to NCC & future engineers details.

All framing to NCC & future engineers details.

Rainwater from gutlers to connect to existing stormwater system to relevant NCC + Council requirements.

Wastewater/sewage to connect to existing sewage system to relevant NCC + Council requirements.

All works to comply with all relevant Building Codes + Council requirements.

BALL BALUSTRADE
EX EXPENSION OF THE STOMMENT O

NORTHERN BEACHES COUNCIL ZONE: R2 (LOW DENSITY RESIDENTIAL) LOT 41 DP 8698 SITE AREA: 1,010m<sup>2</sup>

|     |                         | LEIGH                                                   |                               |          |               |
|-----|-------------------------|---------------------------------------------------------|-------------------------------|----------|---------------|
| L   |                         | 157 AVALON PARADE AVALON BEACH NSW 2107                 |                               |          |               |
|     | PROJECT                 | ALTERATIONS & ADDITIONS                                 | ANDY LEHMAN DESIGN            |          | $\Omega$      |
| _   | DRAWING                 | NOTIFICATION ELEVATIONS                                 |                               | DWG. NO. | N. <b>U</b> Z |
|     | INOTHICATION LLLVATIONS | Tel. 0414 466 665                                       | SCALE                         | 1:200@A4 |               |
|     |                         | Application purposes only. Do not measure off drawings. | Email: andy@andylehman.com.au | DATE     | 30 SEP 2019   |
| - 1 |                         |                                                         | If in doubt ask               | ISSUE    |               |