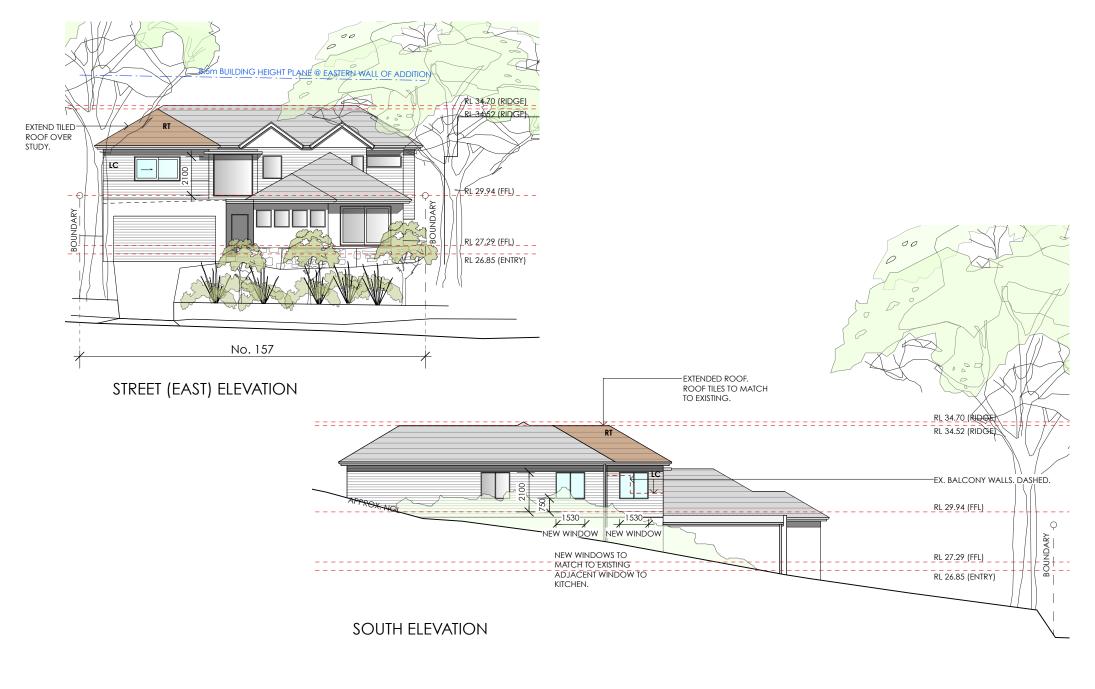

All works to comply with all relevant Building Codes + Council requirements.

BALUSTRADE
EXISTING
LIGHTWEIGHT CLADDING TO MATCH EX.
ROOF TILES TO MATCH EX.
NATURAL GROUND LEVEL
TIMBER FLOOR TO MATCH EX.

Wastewater/sewage to connect to existing sewage system to relevant NCC + Council requirements.

All works to comply with all relevant Building Codes + Council requirements.

BALL BALUSTRADE
EX EXPENSION OF THE STOMMENT O

NORTHERN BEACHES COUNCIL ZONE: R2 (LOW DENSITY RESIDENTIAL) LOT 41 DP 8698 SITE AREA: 1,010m<sup>2</sup>

|     |                         | LEIGH                                                   |                               |          |               |
|-----|-------------------------|---------------------------------------------------------|-------------------------------|----------|---------------|
| L   |                         | 157 AVALON PARADE AVALON BEACH NSW 2107                 |                               |          |               |
|     | PROJECT                 | ALTERATIONS & ADDITIONS                                 | ANDY LEHMAN DESIGN            |          | $\Omega$      |
| _   | DRAWING                 | NOTIFICATION ELEVATIONS                                 |                               | DWG. NO. | N. <b>U</b> Z |
|     | INOTHICATION LLLVATIONS | Tel. 0414 466 665                                       | SCALE                         | 1:200@A4 |               |
|     |                         | Application purposes only. Do not measure off drawings. | Email: andy@andylehman.com.au | DATE     | 30 SEP 2019   |
| - 1 |                         |                                                         | If in doubt ask               | ISSUE    |               |