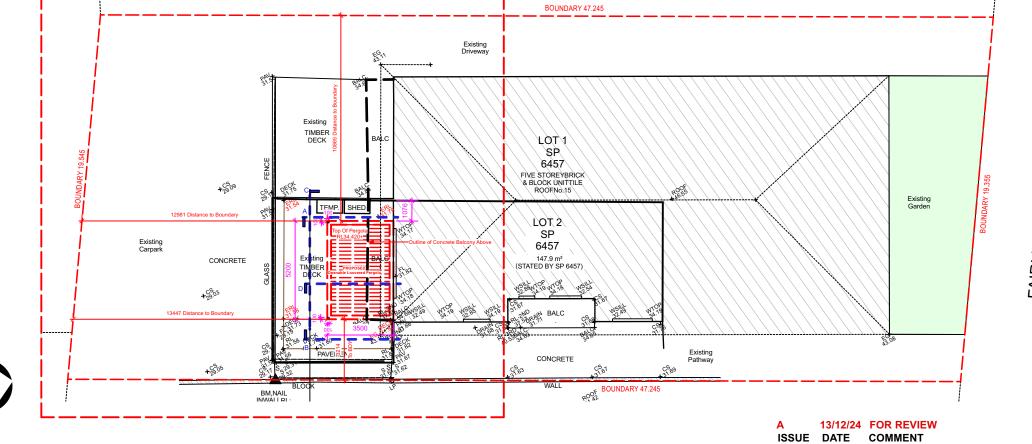

SYDNEY NORTH STUDIO
PO Box 265
SEAFORTH NSW 2092
0417685846
p 1300 22 44 55
info@sdstudios.com.au www.sdstudios.com.au

**REFER TO PAGE L-02** 

| l | Project     | Proposed Swimming Pool                  |                             |  |  |
|---|-------------|-----------------------------------------|-----------------------------|--|--|
|   | Address     | NO.2/15 Fairlight Street MANLY NSW 2095 | Date 13/12/24               |  |  |
|   | Drawing Tit | le SITE PLAN                            | Scale 1:200@A3              |  |  |
| ı |             |                                         | Drawing No. <b>SDS_1010</b> |  |  |