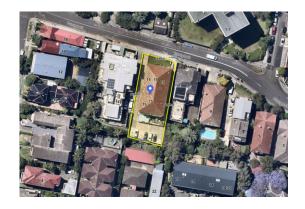

SYDNEY NORTH STUDIO
PO Box 265
SEAFORTH NSW 2092
0417685846
p 1300 22 44 55
info@sdstudios.com.au www.sdstudios.com.au

**REFER TO PAGE L-02** 

| l | Project     | Proposed Swimming Pool                  |                             |  |  |
|---|-------------|-----------------------------------------|-----------------------------|--|--|
|   | Address     | NO.2/15 Fairlight Street MANLY NSW 2095 | Date 13/12/24               |  |  |
|   | Drawing Tit | le SITE PLAN                            | Scale 1:200@A3              |  |  |
| ı |             |                                         | Drawing No. <b>SDS_1010</b> |  |  |