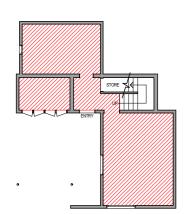

## LOWER LEVEL FLOOR PLAN

# FLOOR SPACE CALCULATIONS SITE AREA 472.1 sqm MAX FLOOR SPACE - Zone R2 in Area B 0.40 : 1 Manly LEP2013 - CLAUSE 4.4 SUB CLAUSE (2) The maximum floor space ratio for a building on any land is not to exceed the floor space ratio shown for the land on the Floor Space Ratio Map. GROSS FLOOR AREA 202.9 sqm BASEMENT FLOOR 36.3 sqm GROUND FLOOR AREA 101.6 sqm FIRST FLOOR AREA 65.0 sqm