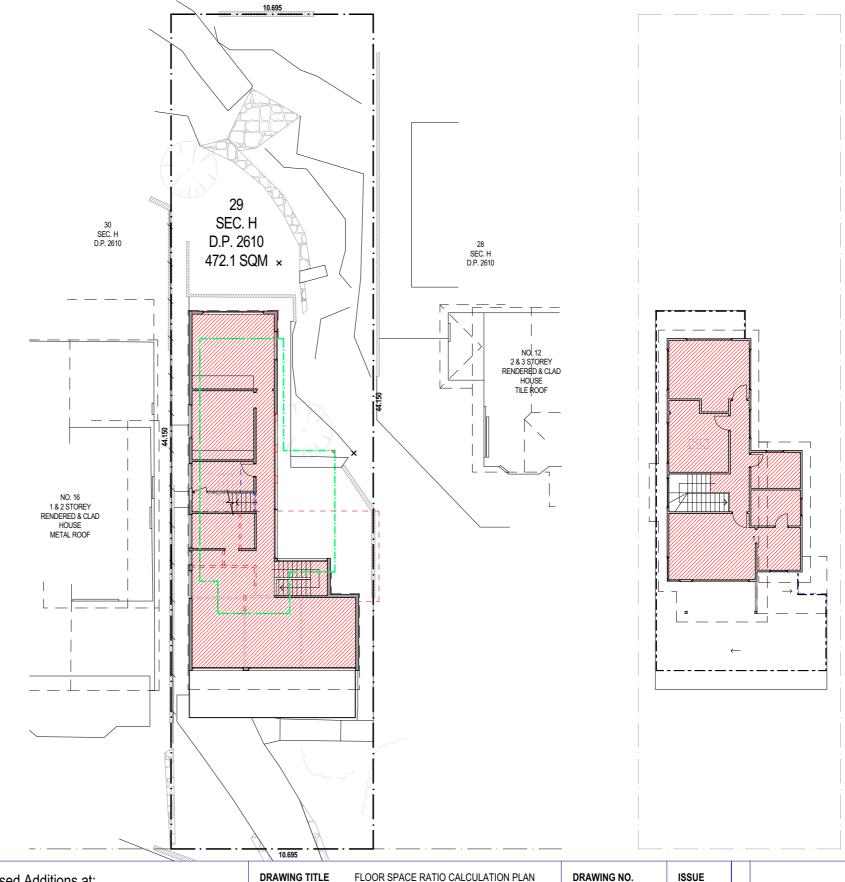

# FLOOR SPACE CALCULATIONS SITE AREA 472.1 sqm MAX FLOOR SPACE - Zone R2 in Area B 0.40 : 1 Manly LEP2013 - CLAUSE 4.4 SUB CLAUSE (2) The maximum floor space ratio for a building on any land is not to exceed the floor space ratio shown for the land on the Floor Space Ratio Map. GROSS FLOOR AREA 202.9 sqm BASEMENT FLOOR 36.3 sqm GROUND FLOOR AREA 101.6 sqm FIRST FLOOR AREA 65.0 sqm

0.429:1

PROPOSED FLOOR SPACE RATIO

# **GROUND FLOOR PLAN**

## PROPOSED FIRST FLOOR PLAN

| Proposed Additions at: |
|------------------------|
| 14 Ogilvy Road         |
| CLONTARE NSW 2093      |

| DRAWING TITLE | FLOOR SPACE RATIO CALCULATION PLAN |
|---------------|------------------------------------|
|               |                                    |