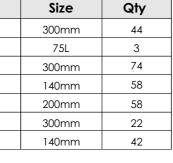

## PLANT SCHEDULE

| Botanical name                    | Common Name             |  |  |
|-----------------------------------|-------------------------|--|--|
| Acmena smithii 'Sublime'          |                         |  |  |
| Howea forsteriana                 | Kentia Palm             |  |  |
| Philodendron 'Rojo Congo'         | Philodendron Rojo Congo |  |  |
| Poa labillardieri                 | Tussock Grass           |  |  |
| Rosmarinus officinalis prostratus | Prostrate rosemary      |  |  |
| Sansevieria stuckyi               | Mother in laws tongue   |  |  |
| Zoysia tenuifolia                 | Korean Temple Grass     |  |  |