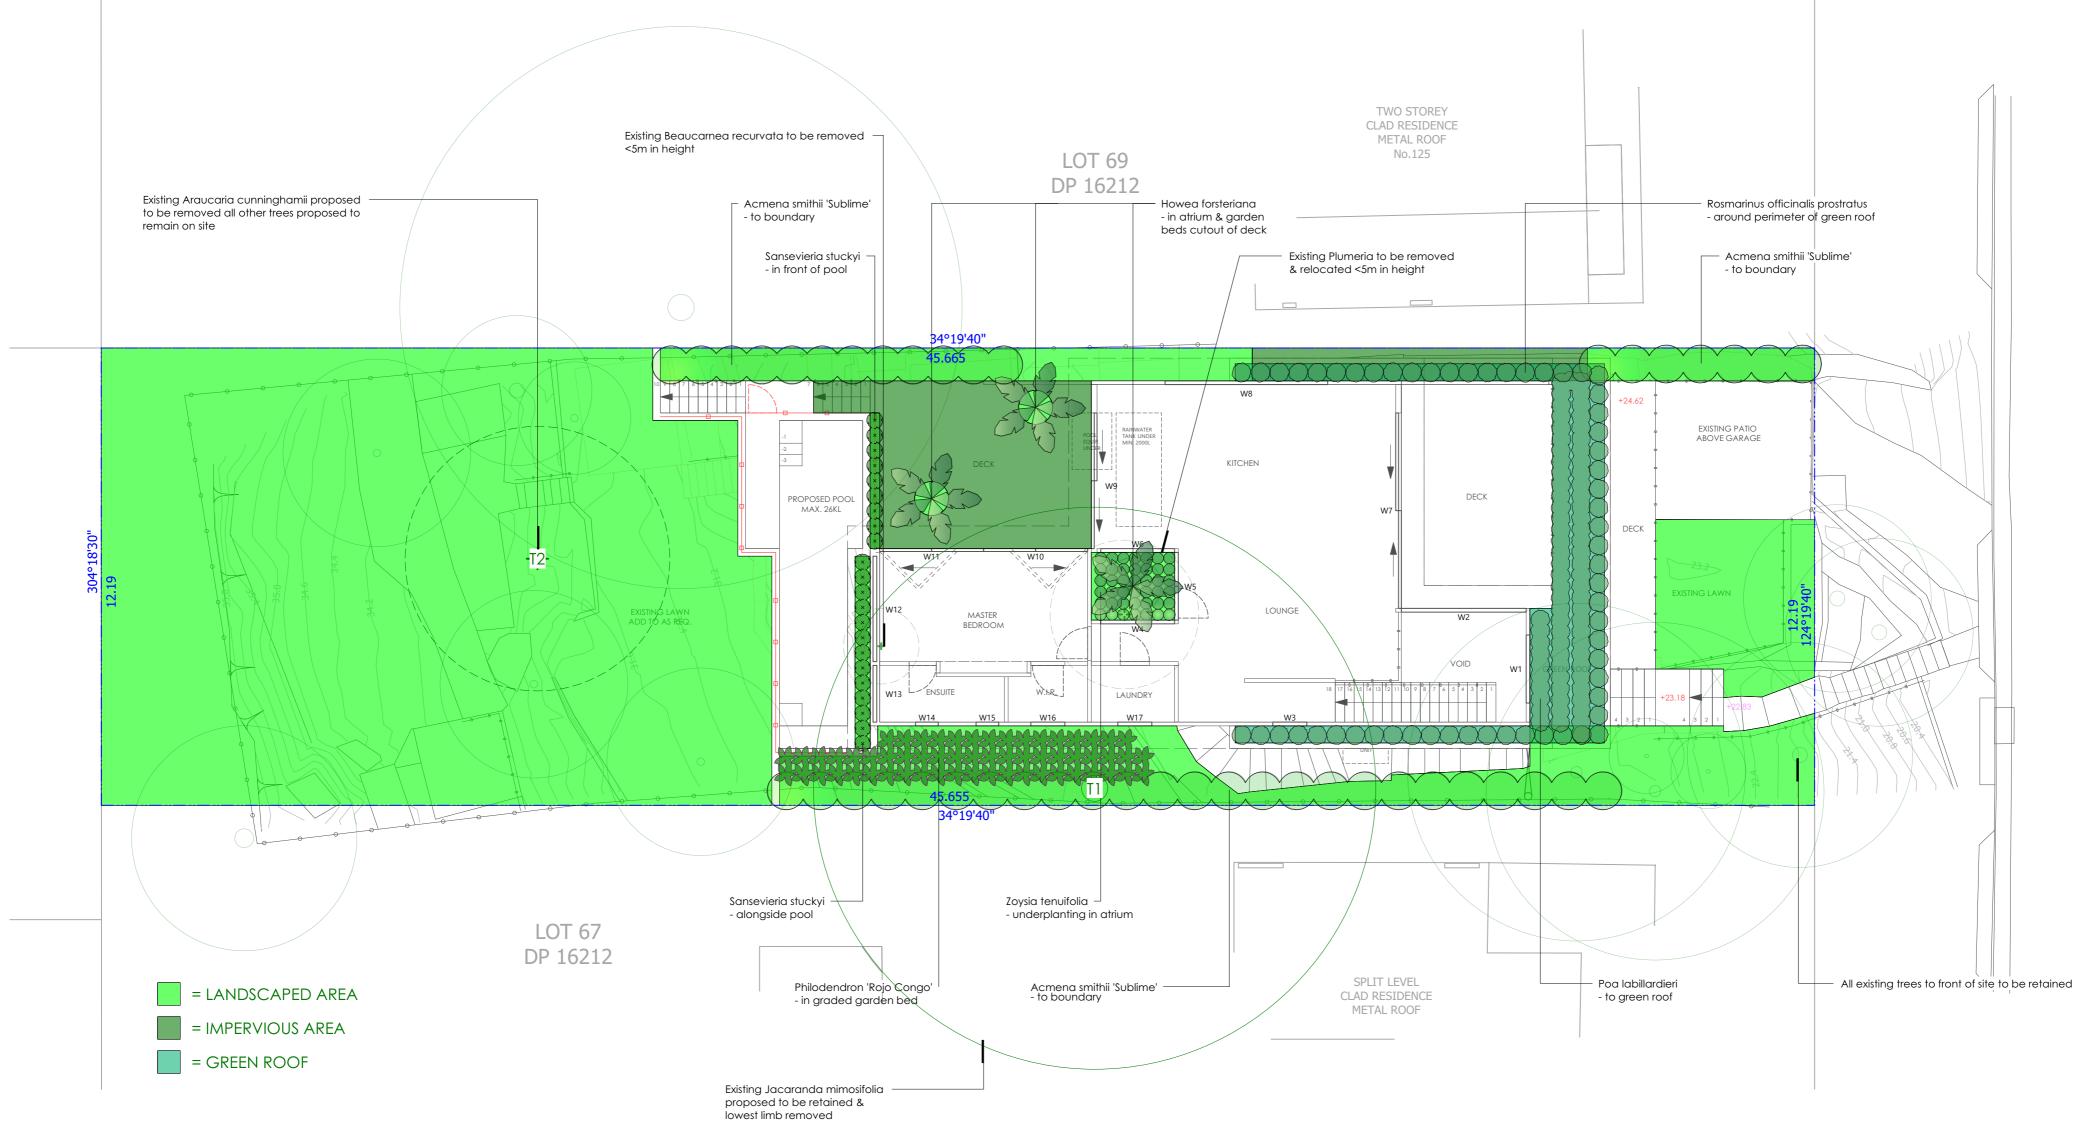

## TOTAL SITE AREA = 556.4sqm

LANDSCAPED AREA REQUIRED 'E4' 60% = 333.84sqm LANDSCAPED AREA PROPOSED = 293.30sqm (52.71%) IMPERVIOUS ALLOWANCE 6% = 33.38sqm IMPERVIOUS PROPOSED = 33.38sqm (6%) TOTAL LANDSCAPED AREA = 326.68sqm (58.71%) AREA OF GREEN ROOF = 23.21sqm (4.17% OF SITE AREA) - NOT INCLUDED IN LANDSCAPED AREA CALCULATION