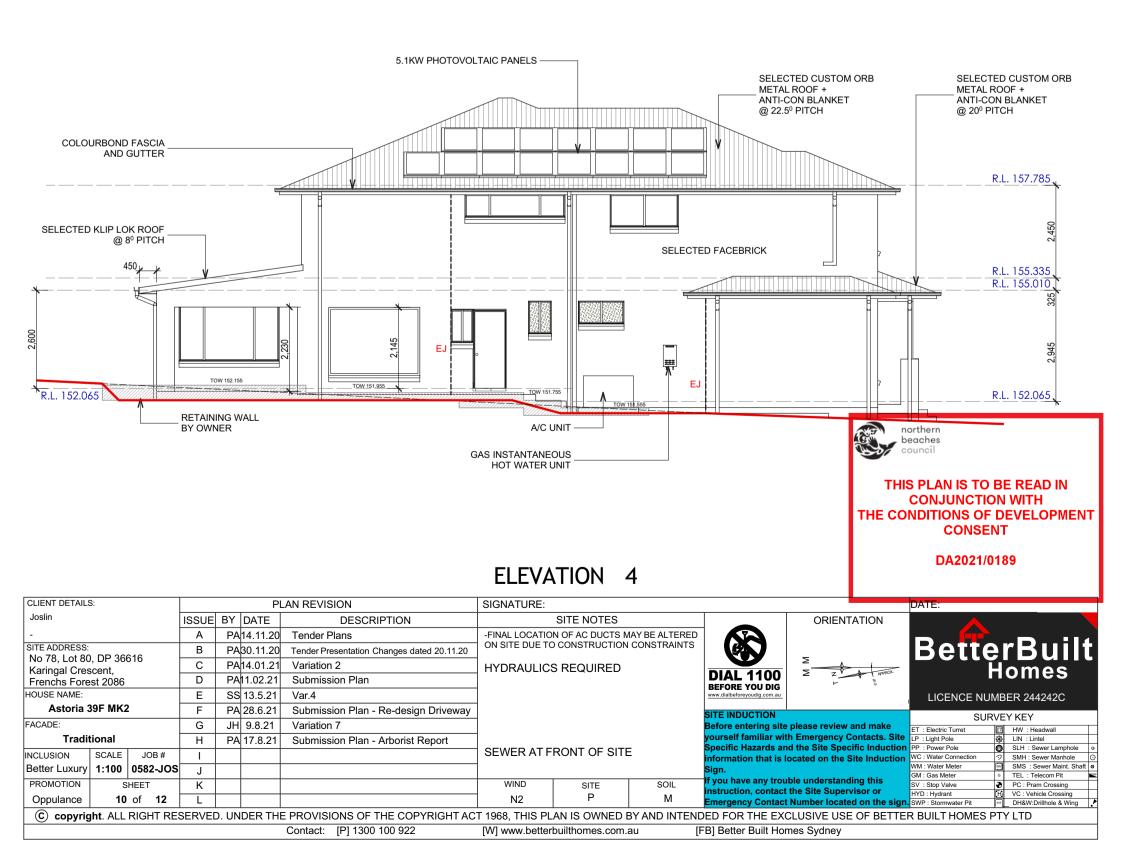

| CEIENT DETAILS. |                                                                                                                                                                         |                                                                                          |    | Р    | LAN REVISION | SIGNATURE.                                 |                                                             |   |                             |                                               | DATE:                                                      |                                       |                                                 |
|-----------------|-------------------------------------------------------------------------------------------------------------------------------------------------------------------------|------------------------------------------------------------------------------------------|----|------|--------------|--------------------------------------------|-------------------------------------------------------------|---|-----------------------------|-----------------------------------------------|------------------------------------------------------------|---------------------------------------|-------------------------------------------------|
| Joslin          |                                                                                                                                                                         | ISSUE                                                                                    | BY | DATE | DESCRIPTION  | SITE NOTES                                 |                                                             |   |                             | ORIENTATION                                   |                                                            |                                       |                                                 |
| _               |                                                                                                                                                                         |                                                                                          | Α  | PA   | 14.11.20     | Tender Plans                               | -FINAL LOCATION OF AC DUCTS MAY BE ALTERED                  |   |                             |                                               |                                                            |                                       |                                                 |
| SITE ADDRESS:   |                                                                                                                                                                         |                                                                                          | В  | PA   | 30.11.20     | Tender Presentation Changes dated 20.11.20 | ON SITE DUE TO CONSTRUCTION CONSTRAINTS HYDRAULICS REQUIRED |   |                             |                                               | Bette                                                      | erBuilt                               |                                                 |
| 1 '             | No 78, Lot 80, DP 36616<br>Karingal Crescent,                                                                                                                           |                                                                                          | С  | PA   | 14.01.21     | Variation 2                                |                                                             |   |                             |                                               |                                                            | Homes                                 |                                                 |
|                 | Frenchs Forest 2086                                                                                                                                                     |                                                                                          | D  | PA   | 11.02.21     | Submission Plan                            |                                                             |   | DIAL 1100<br>BEFORE YOU DIG |                                               |                                                            | Homes                                 |                                                 |
| HOUSE NAME:     | HOUSE NAME:                                                                                                                                                             |                                                                                          | E  | SS   | 13.5.21      | Var.4                                      |                                                             |   |                             | www.dialbeforeyoudig.com.au                   |                                                            | LICENCE NU                            | JMBER 244242C                                   |
| Astoria 3       | Astoria 39F MK2                                                                                                                                                         |                                                                                          | F  | PA   | 28.6.21      | Submission Plan - Re-design Driveway       |                                                             |   | SITE INDUCTION              |                                               | SURVEY KEY                                                 |                                       |                                                 |
| FACADE:         | FACADE:                                                                                                                                                                 |                                                                                          | G  | JH   | 9.8.21       | Variation 7                                | ]                                                           |   |                             |                                               | e please review and make                                   | FT : Electric Turret                  | HW : Headwall                                   |
| Tradit          | Traditional                                                                                                                                                             |                                                                                          |    | PA   | 17.8.21      | Submission Plan - Arborist Report          |                                                             |   |                             |                                               | th Emergency Contacts. Site nd the Site Specific Induction |                                       | LIN : Lintel SLH : Sewer Lamphole •             |
| INCLUSION       | USION SCALE JOB#                                                                                                                                                        |                                                                                          | ı  |      |              |                                            | SEWER AT FRONT OF SITE                                      |   |                             |                                               | located on the Site Induction                              |                                       | SMH : Sewer Manhole                             |
| Better Luxury   | 1:100                                                                                                                                                                   | 0582-JOS                                                                                 | J  |      |              |                                            | 1                                                           |   |                             | Sign.                                         |                                                            | WM : Water Meter<br>GM : Gas Meter    | SMS : Sewer Maint. Shaft o                      |
| PROMOTION       | PROMOTION SHEET                                                                                                                                                         |                                                                                          | К  |      |              |                                            | WIND SITE SOIL If you have any trouble unders               |   |                             | SV : Stop Valve                               | PC : Pram Crossing                                         |                                       |                                                 |
| Oppulance       | Oppulance 7 of 12                                                                                                                                                       |                                                                                          | L  |      |              |                                            | N2                                                          | Р |                             | Emergency Contact Number located on the sign. |                                                            | HYD : Hydrant<br>SWP : Stormwater Pit | VC : Vehicle Crossing  PT DH&W:Drillhole & Wing |
| © copyrig       | © copyright. ALL RIGHT RESERVED. UNDER THE PROVISIONS OF THE COPYRIGHT ACT 1968, THIS PLAN IS OWNED BY AND INTENDED FOR THE EXCLUSIVE USE OF BETTER BUILT HOMES PTY LTD |                                                                                          |    |      |              |                                            |                                                             |   |                             |                                               |                                                            |                                       |                                                 |
|                 |                                                                                                                                                                         | Contact: [P] 1300 100 922 [W] www.betterbuilthomes.com.au [FB] Better Built Homes Sydney |    |      |              |                                            |                                                             |   |                             |                                               |                                                            |                                       |                                                 |