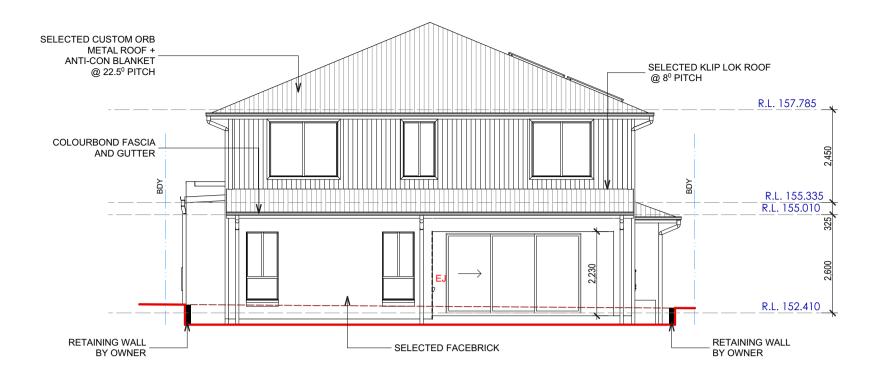

|                             |                                                               |                                       |                                                   |
|                                                                                                                                                                         |               |    |          |                                            |                                   |                        |                                                           |                             | -                           |                                                               |                                       |                                                   |



## **ELEVATION 3**



NOTE: WINDOWS OF THE FIRST FLOOR BEDROOMS ONLY IS TO HAVE A RESTRICTED (R) RES OPENING OF 125MM MAX. AS REQUIRED BY B.C.A. ON 01/05/13

NOTE:
\*ALL WINDOWS WITH BRICKWORK OVER TO HAVE A MINIMUM OF 3 COURSES ABOVE GALINTEL. EXTEND BRICKWORK ABOVE EAVES SOFFIT LINING IF REQUIRED.



## **SECTION X-X**

GAS INSTANTENEOUS HWU

3 STAR RATED SHOWERHEADS

4 STAR RATED TOILET FLUSHING SYSTEM \*KITCHEN & BATHROOM TAPS WITH MINIMUM 4 STAR FLOW RATE

\*PROVIDE WATER SAVING FLICKMIXER

KITCHEN TAP

PROVIDE ENERGY SAVING FLUORESCENT GLOBES TO: AS PER BASIX CERTIFICATE

WEATHER STRIP ACROSS ENTRY

RAINWATER TANK MUST CONNECT TO ALL TOILETS IN THE DEVELOPMENT WATER TAP THAT SUPPLIES WASHING MACHINE AND ONE GARDEN TAP.



| CLIENT DETAILS: |