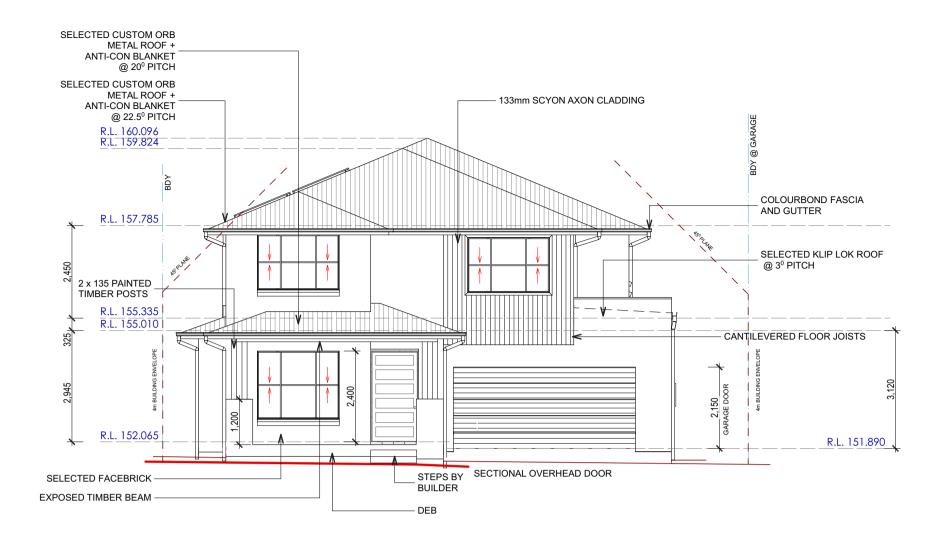

## **ELEVATION 1**

| CLIENT DETAILS:                                                                                                                                                         |               |    | PI       | LAN REVISION                               | SIGNATURE:                        |                        |                                                           |                             | DATE:                       |                                                               |                                       |                                                   |
|-------------------------------------------------------------------------------------------------------------------------------------------------------------------------|---------------|----|----------|--------------------------------------------|-----------------------------------|------------------------|-----------------------------------------------------------|-----------------------------|-----------------------------|---------------------------------------------------------------|---------------------------------------|---------------------------------------------------|
| Joslin                                                                                                                                                                  | ISSUE BY DATE |    | DATE     | DESCRIPTION                                | SITE NOTES                        |                        |                                                           | ORIENTATION                 |                             |                                                               |                                       |                                                   |
| -                                                                                                                                                                       | Α             | PA | 14.11.20 | Tender Plans                               | HYDRAULICS REQUIRED               |                        |                                                           |                             |                             |                                                               |                                       |                                                   |
| SITE ADDRESS:                                                                                                                                                           | В             | PA | 30.11.20 | Tender Presentation Changes dated 20.11.20 |                                   |                        |                                                           |                             |                             | BetterBuilt<br>Homes                                          |                                       |                                                   |
| No 78, Lot 80, DP 3661<br>Karingal Crescent,                                                                                                                            | С             | PA | 14.01.21 | Variation 2                                |                                   |                        |                                                           |                             | _                           |                                                               |                                       |                                                   |
| Frenchs Forest 2086                                                                                                                                                     | D             | PA | 11.02.21 | Submission Plan                            |                                   |                        |                                                           | DIAL 1100<br>BEFORE YOU DIG |                             |                                                               |                                       |                                                   |
| HOUSE NAME:                                                                                                                                                             |               | Е  | SS       | 13.5.21                                    | Var.4                             |                        |                                                           |                             | www.dialbeforeyoudig.com.au |                                                               | LICENCE NUM                           | MBER 244242C                                      |
| Astoria 39F MK2                                                                                                                                                         | F             | PA | 28.6.21  | Submission Plan - Re-design Driveway       | ]                                 |                        |                                                           | SITE INDUCTION              |                             | SIID                                                          | VEY KEY                               |                                                   |
| FACADE:                                                                                                                                                                 | FACADE:       |    |          | 9.8.21                                     | Variation 7                       |                        |                                                           |                             | Before entering site        | please review and make                                        | ET : Electric Turret                  | HW : Headwall                                     |
| Traditional                                                                                                                                                             | Traditional   |    |          | 17.8.21                                    | Submission Plan - Arborist Report |                        |                                                           |                             |                             | th Emergency Contacts. Site<br>nd the Site Specific Induction |                                       | ★ LIN : Lintel     SLH : Sewer Lamphole           |
| INCLUSION SCALE                                                                                                                                                         | JOB#          | I  |          |                                            |                                   | SEWER AT FRONT OF SITE |                                                           |                             |                             | ocated on the Site Induction                                  |                                       | SMH : Sewer Manhole                               |
| Better Luxury 1:100 0                                                                                                                                                   | 582-JOS       | J  |          |                                            |                                   | 1                      |                                                           |                             | Sign.                       |                                                               | WM : Water Meter<br>GM : Gas Meter    | SMS : Sewer Maint. Shaft o                        |
| PROMOTION SHE                                                                                                                                                           | EET           | K  |          |                                            |                                   | WIND                   | SITE                                                      | SOIL                        |                             | ible understanding this                                       | SV : Stop Valve                       | PC : Pram Crossing                                |
| Oppulance 9 o                                                                                                                                                           | of <b>12</b>  | L  |          |                                            |                                   | N2                     | P                                                         | М                           |                             | the Site Supervisor or<br>t Number located on the sign        | HYD : Hydrant<br>SWP : Stormwater Pit | H VC : Vehicle Crossing  PT DH&W:Drillhole & Wing |
| © copyright. ALL RIGHT RESERVED. UNDER THE PROVISIONS OF THE COPYRIGHT ACT 1968, THIS PLAN IS OWNED BY AND INTENDED FOR THE EXCLUSIVE USE OF BETTER BUILT HOMES PTY LTD |               |    |          |                                            |                                   |                        |                                                           |                             |                             |                                                               |                                       |                                                   |
| Contact: [P] 1300 100 922 [W] www.t                                                                                                                                     |               |    |          |                                            |                                   |                        | ww.betterbuilthomes.com.au [FB] Better Built Homes Sydney |                             |                             |                                                               |                                       |                                                   |
|                                                                                                                                                                         |               |    |          |                                            |                                   |                        |                                                           |                             | -                           |                                                               |                                       |                                                   |