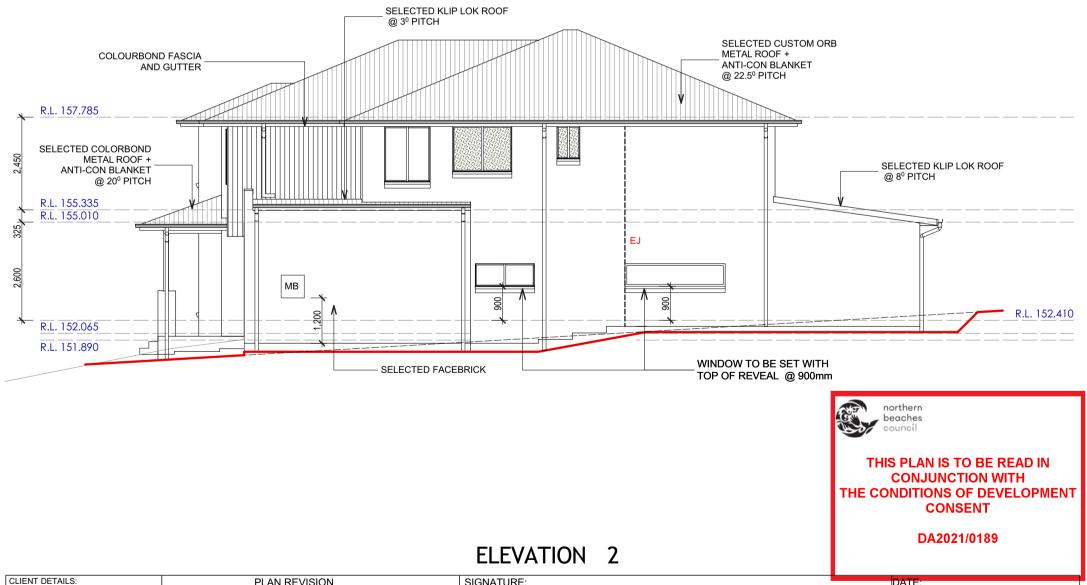

## **ELEVATION 3**

NOTE: WINDOWS OF THE FIRST FLOOR BEDROOMS ONLY IS TO HAVE A RESTRICTED (R) RES OPENING OF 125MM MAX. AS REQUIRED BY B.C.A. ON 01/05/13

NOTE:
\*ALL WINDOWS WITH BRICKWORK OVER TO HAVE A MINIMUM OF 3 COURSES ABOVE GALINTEL. EXTEND BRICKWORK ABOVE EAVES SOFFIT LINING IF REQUIRED.