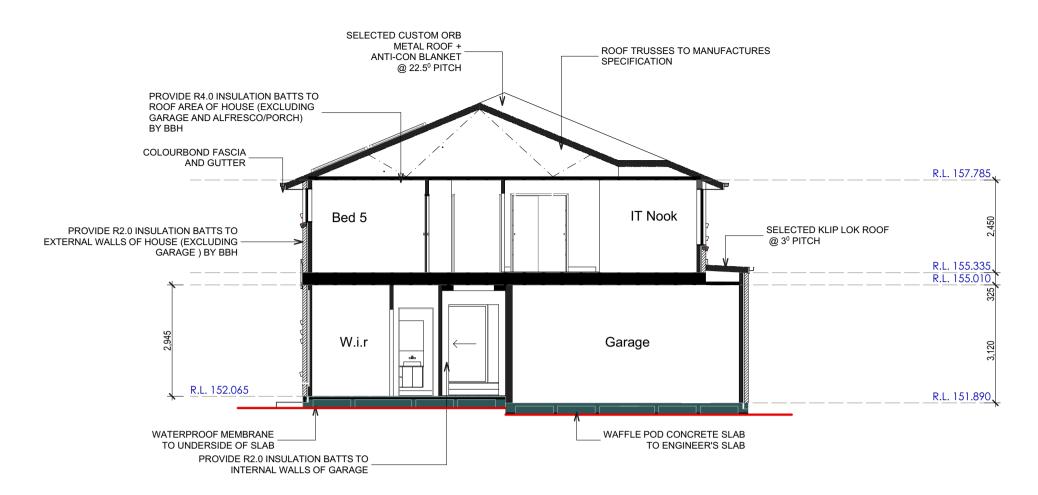

## **SECTION X-X**

GAS INSTANTENEOUS HWU

3 STAR RATED SHOWERHEADS

4 STAR RATED TOILET FLUSHING SYSTEM \*KITCHEN & BATHROOM TAPS WITH MINIMUM 4 STAR FLOW RATE

\*PROVIDE WATER SAVING FLICKMIXER

KITCHEN TAP

PROVIDE ENERGY SAVING FLUORESCENT GLOBES TO: AS PER BASIX CERTIFICATE

WEATHER STRIP ACROSS ENTRY

RAINWATER TANK MUST CONNECT TO ALL TOILETS IN THE DEVELOPMENT WATER TAP THAT SUPPLIES WASHING MACHINE AND ONE GARDEN TAP.

| CLIENT DETAILS: |                                                                              |              |             | Р     | LAN REVISION | SIGNATURE:                                 |                                                                                     | DATE:           |                |                                       |                                                          |                                       |                                                     |  |
|-----------------|------------------------------------------------------------------------------|--------------|-------------|-------|--------------|--------------------------------------------|-------------------------------------------------------------------------------------|-----------------|----------------|---------------------------------------|----------------------------------------------------------|---------------------------------------|-----------------------------------------------------|--|
| Joslin          |                                                                              | ISSUE        | SUE BY DATE |       | DESCRIPTION  | SITE NOTES                                 |                                                                                     |                 | ORIENTATION    | _                                     |                                                          |                                       |                                                     |  |
| -               |                                                                              |              | Α           | PA    | 14.11.20     | Tender Plans                               | -FINAL LOCATION OF AC DUCTS MAY BE ALTERED                                          |                 |                |                                       |                                                          |                                       |                                                     |  |
| SITE ADDRESS:   | SITE ADDRESS: No 78, Lot 80, DP 36616 Karingal Crescent, Frenchs Forest 2086 |              | В           | PA    | 30.11.20     | Tender Presentation Changes dated 20.11.20 | ON SITE DUE TO CONSTRUCTION CONSTRAINTS                                             |                 |                | _                                     | Bette                                                    | erBuilt                               |                                                     |  |
|                 |                                                                              |              | С           | PA    | 14.01.21     | Variation 2                                | HYDRAULICS                                                                          | REQUIRED        |                |                                       |                                                          | Homes                                 |                                                     |  |
|                 |                                                                              |              | D           | PA    | 11.02.21     | Submission Plan                            |                                                                                     |                 |                | DIAL 1100<br>BEFORE YOU DIG           | Z Z RAPROS                                               |                                       |                                                     |  |
| HOUSE NAME:     | HOUSE NAME:                                                                  |              | Е           | SS    | 13.5.21      | Var.4                                      |                                                                                     |                 |                | www.dialbeforeyoudig.com.au           |                                                          | LICENCE NU                            | JMBER 244242C                                       |  |
| Astoria 3       | Astoria 39F MK2                                                              |              | F           | PA    | 28.6.21      | Submission Plan - Re-design Driveway       |                                                                                     |                 | SITE INDUCTION |                                       | SUI                                                      | RVEY KEY                              |                                                     |  |
| FACADE:         | FACADE:                                                                      |              | G           | JH    | 9.8.21       | Variation 7                                |                                                                                     |                 |                |                                       | please review and make                                   | ET : Electric Turret                  | HW : Headwall                                       |  |
| Tradit          | Traditional                                                                  |              |             | PA    | 17.8.21      | Submission Plan - Arborist Report          | 05/4/50 47 50047 05 0/75                                                            |                 |                | yourself familiar with                | h Emergency Contacts. Site d the Site Specific Induction | LP : Light Pole                       | LIN : Lintel  SLH : Sewer Lamphole                  |  |
| INCLUSION       | CLUSION SCALE JOB#                                                           |              | I           |       |              |                                            | SEWER AT FRONT OF SITE                                                              |                 |                |                                       | ocated on the Site Induction                             | WC : Water Connection                 | SMH : Sewer Manhole                                 |  |
| Better Luxury   | 1:100                                                                        | 0582-JOS     | J           |       |              |                                            | 1                                                                                   |                 |                | Sign.                                 |                                                          | WM : Water Meter<br>GM : Gas Meter    | SMS : Sewer Maint. Shaft o                          |  |
| PROMOTION       | PROMOTION SHEET                                                              |              | K           |       |              |                                            | WIND SITE SOIL If you have any trouble understal instruction, contact the Site Sup- |                 |                | SV : Stop Valve                       | PC : Pram Crossing                                       |                                       |                                                     |  |
| Oppulance       | 11                                                                           | of <b>12</b> | L           |       |              |                                            | N2                                                                                  | Р               | М              | · · · · · · · · · · · · · · · · · · · | Number located on the sign                               | HYD : Hydrant<br>SWP : Stormwater Pit | H VC : Vehicle Crossing  PI DH&W:Drillhole & Wing ▶ |  |
| © copyrig       | ht. ALL                                                                      | RIGHT RES    | SERVE       | D. UN | DER TH       | E PROVISIONS OF THE COPYRIGHT AC           | T 1968, THIS PL                                                                     | AN IS OWNED I   | BY AND INTEND  | ED FOR THE EXC                        | CLUSIVE USE OF BETTE                                     | R BUILT HOMES                         | PTY LTD                                             |  |
|                 |                                                                              |              |             |       |              | Contact: [P] 1300 100 922                  | [W] www.better                                                                      | builthomes.com. | au [f          | B] Better Built Hon                   | nes Sydney                                               |                                       |                                                     |  |