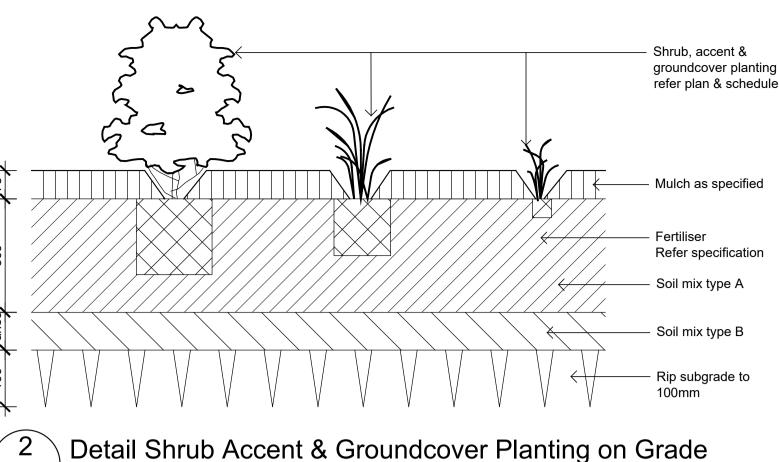

### MULCH

TO MASS PLANTING AREAS AND STREET TREES INSTALL 75MM THICKNESS OF GRADED PINE BARK AS SUPPLIED BY AUSTRALIAN NATIVE LANDSCAPES P/L OR APPROVED EQUIVALENT. ALL MULCH SHALL BE FREE OF VEGETATIVE REPRODUCTIVE PARTS OF

#### PLANT MATERIAL

ALL PLANTS SHALL BE WELL GROWN, DISEASE FREE NURSERY STOCK, AND TRUE TO SPECIES TYPE. NO SPECIES SHALL BE SUBSTITUTED WITHOUT THE APPROVAL OF THE SUPERINTENDENT. NO VARIEGATED STRAIN SHALL BE USED UNLESS NOMINATED.

ALL PLANTS SHALL BE OF THE SIZE AND QUALITY CONSISTENT WITH THE NORMAL INDUSTRY EXPECTATION FOR THE NOMINATED CONTAINER SIZE. PLANTS NOT CONSISTENT WITH THE ABOVE MAY BE REJECTED WITH REPLACEMENT STOCK SUBJECT TO THE APPROVAL OF THE SUPERINTENDENT.

ALLOW TWO AGRIFORM SLOW RELEASE PELLETS PER 5-25 LITRE PLANT AND ONE PER 150MM PLANT. ALL FERTILISER IS TO BE APPLIED IN ACCORDANCE WITH THE MANUFACTURERS INSTRUCTIONS.