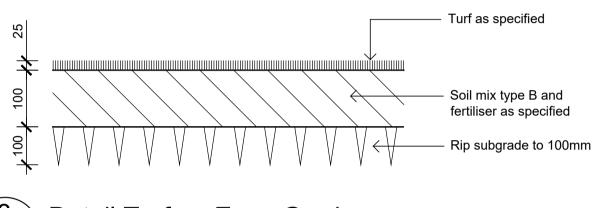

TURF ALL LANDSCAPE AREAS AS SHOWN ON THE LANDSCAPE DRAWINGS. TURF IS TO HAVE AN EVEN THICKNESS OF NOT LESS THAN 25mm. OBTAIN TURF FROM AN APPROVED GROWER. FURNISH A WARRANTY FROM THE GROWER THAT THE TURF IS FREE FROM WEEDS AND OTHER FOREIGN MATTER. DELIVER TURF TO THE SITE WITHIN 24 HOURS OF BEING CUT, AND LAY IT WITHIN 24 HOURS OF BEING DELIVERED.

TO PREPARE GRADED AREAS TO RECEIVE TURF, EXCAVATE THE AREA AND CULTIVATE SO AS TO ALLOW FOR IMPORTING OF 100mm OF TURF UNDERLAY SOIL. REMOVE ALL STONES OVER 50mm Ø AND REMOVE ALL WEEDS AND FOREIGN MATTER. SPREAD SOIL MIX A.B.S TO A DEPTH OF 100mm AND GRADE TO APPROPRIATE LEVELS TO ACHIEVE GENERAL EVEN GRADES TO DRAINAGE OUTLETS INSTALLED BY OTHERS.

LAY THE TURF ALONG THE LAND CONTOURS WITH STAGGERED, CLOSE BUTTED JOINTS, SO THAT THE FINISHED TURF SURFACE IS FLUSH WITH ADJACENT FINISHED SURFACES OF PAVING AND THE LIKE. AS SOON AS PRACTICABLE AFTER LAYING, ROLL THE TURF WITH A ROLLER WEIGHING NOT MORE THAN 90kg PER METRE OF WIDTH FOR SANDY OR LIGHT SOILS.

WATER AS NECESSARY TO KEEP THE SOIL MOIST TO A DEPTH OF 100MM. PROTECT NEWLY TURFED AREAS AGAINST TRAFFIC UNTIL GRASS IS ESTABLISHED. FERTILISE TWO WEEKS AFTER LAYING FERTILISE A.B.S

'TOP DRESS' THE TURF WHEN IT IS ESTABLISHED TO A DEPTH OF 10MM WITH COARSE WASHED RIVER SAND. RUB THE DRESSING WELL INTO THE JOINTS AND CORRECT ANY UNEVENNESS IN THE TURF SURFACES.