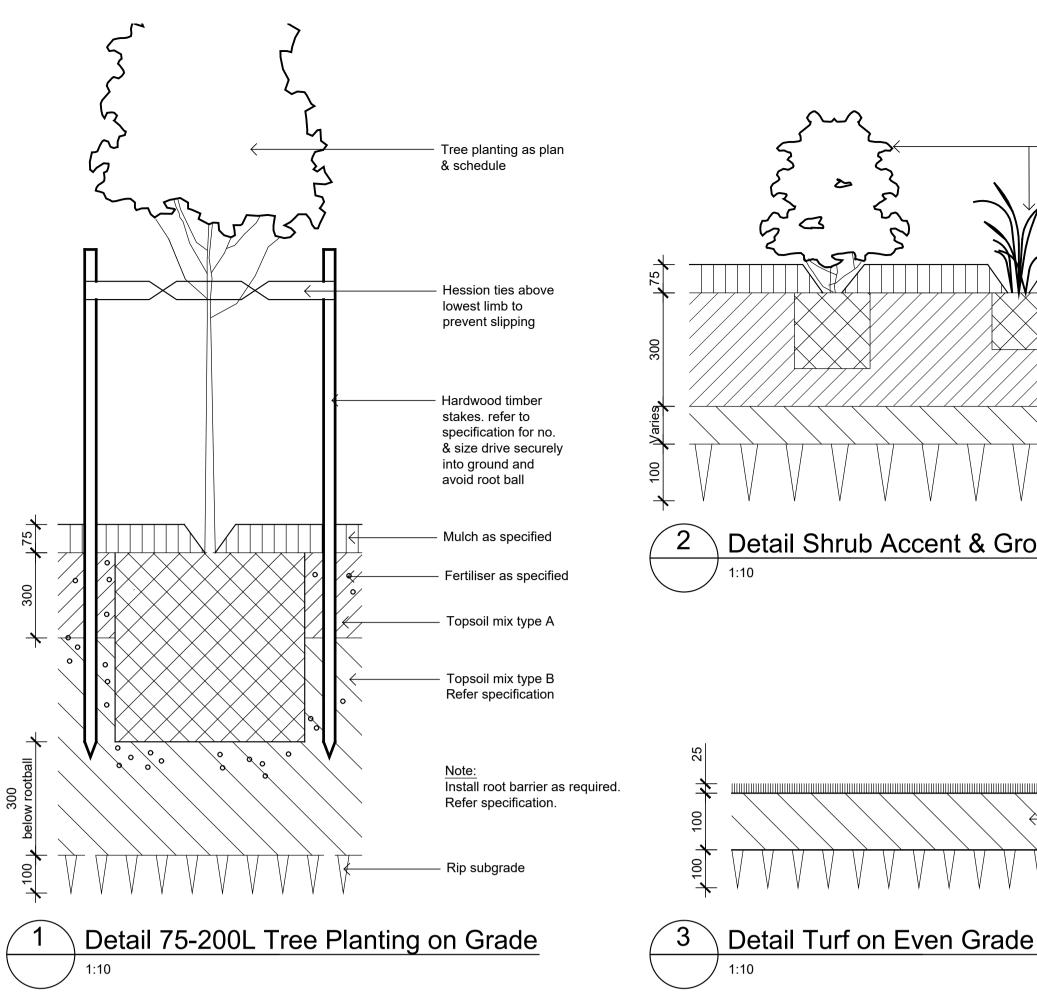

### TREATED PINE TIMBER EDGING

TIMBER EDGE: 100 X 25mm CCA TREATED RADIATA PINE

TIMBER STAKES: 50 X 50 X 500mm CCA TREATED RADIATA PINE-SHARPENED AT ONE

INSTALL IN LOCATIONS SHOWN ON THE DRAWINGS FLUSH TO FINISHED SURFACE LEVELS.

TURF ALL LANDSCAPE AREAS AS SHOWN ON THE LANDSCAPE DRAWINGS. TURF IS TO HAVE AN EVEN THICKNESS OF NOT LESS THAN 25mm. OBTAIN TURF FROM AN APPROVED GROWER. FURNISH A WARRANTY FROM THE GROWER THAT THE TURF IS FREE FROM WEEDS AND OTHER FOREIGN MATTER. DELIVER TURF TO THE SITE WITHIN 24 HOURS OF BEING CUT, AND LAY IT WITHIN 24 HOURS OF BEING DELIVERED.

TO PREPARE GRADED AREAS TO RECEIVE TURF, EXCAVATE THE AREA AND CULTIVATE SO AS TO ALLOW FOR IMPORTING OF 100mm OF TURF UNDERLAY SOIL. REMOVE ALL STONES OVER 50mm Ø AND REMOVE ALL WEEDS AND FOREIGN MATTER. SPREAD SOIL MIX A.B.S TO A DEPTH OF 100mm AND GRADE TO APPROPRIATE LEVELS TO ACHIEVE GENERAL EVEN GRADES TO DRAINAGE OUTLETS INSTALLED BY OTHERS.

LAY THE TURF ALONG THE LAND CONTOURS WITH STAGGERED, CLOSE BUTTED JOINTS, SO THAT THE FINISHED TURF SURFACE IS FLUSH WITH ADJACENT FINISHED SURFACES OF PAVING AND THE LIKE. AS SOON AS PRACTICABLE AFTER LAYING, ROLL THE TURF WITH A ROLLER WEIGHING NOT MORE THAN 90kg PER METRE OF WIDTH FOR SANDY OR LIGHT SOILS.

WATER AS NECESSARY TO KEEP THE SOIL MOIST TO A DEPTH OF 100MM. PROTECT NEWLY TURFED AREAS AGAINST TRAFFIC UNTIL GRASS IS ESTABLISHED. FERTILISE TWO WEEKS AFTER LAYING FERTILISE A.B.S

'TOP DRESS' THE TURF WHEN IT IS ESTABLISHED TO A DEPTH OF 10MM WITH COARSE WASHED RIVER SAND. RUB THE DRESSING WELL INTO THE JOINTS AND CORRECT ANY UNEVENNESS IN THE TURF SURFACES.