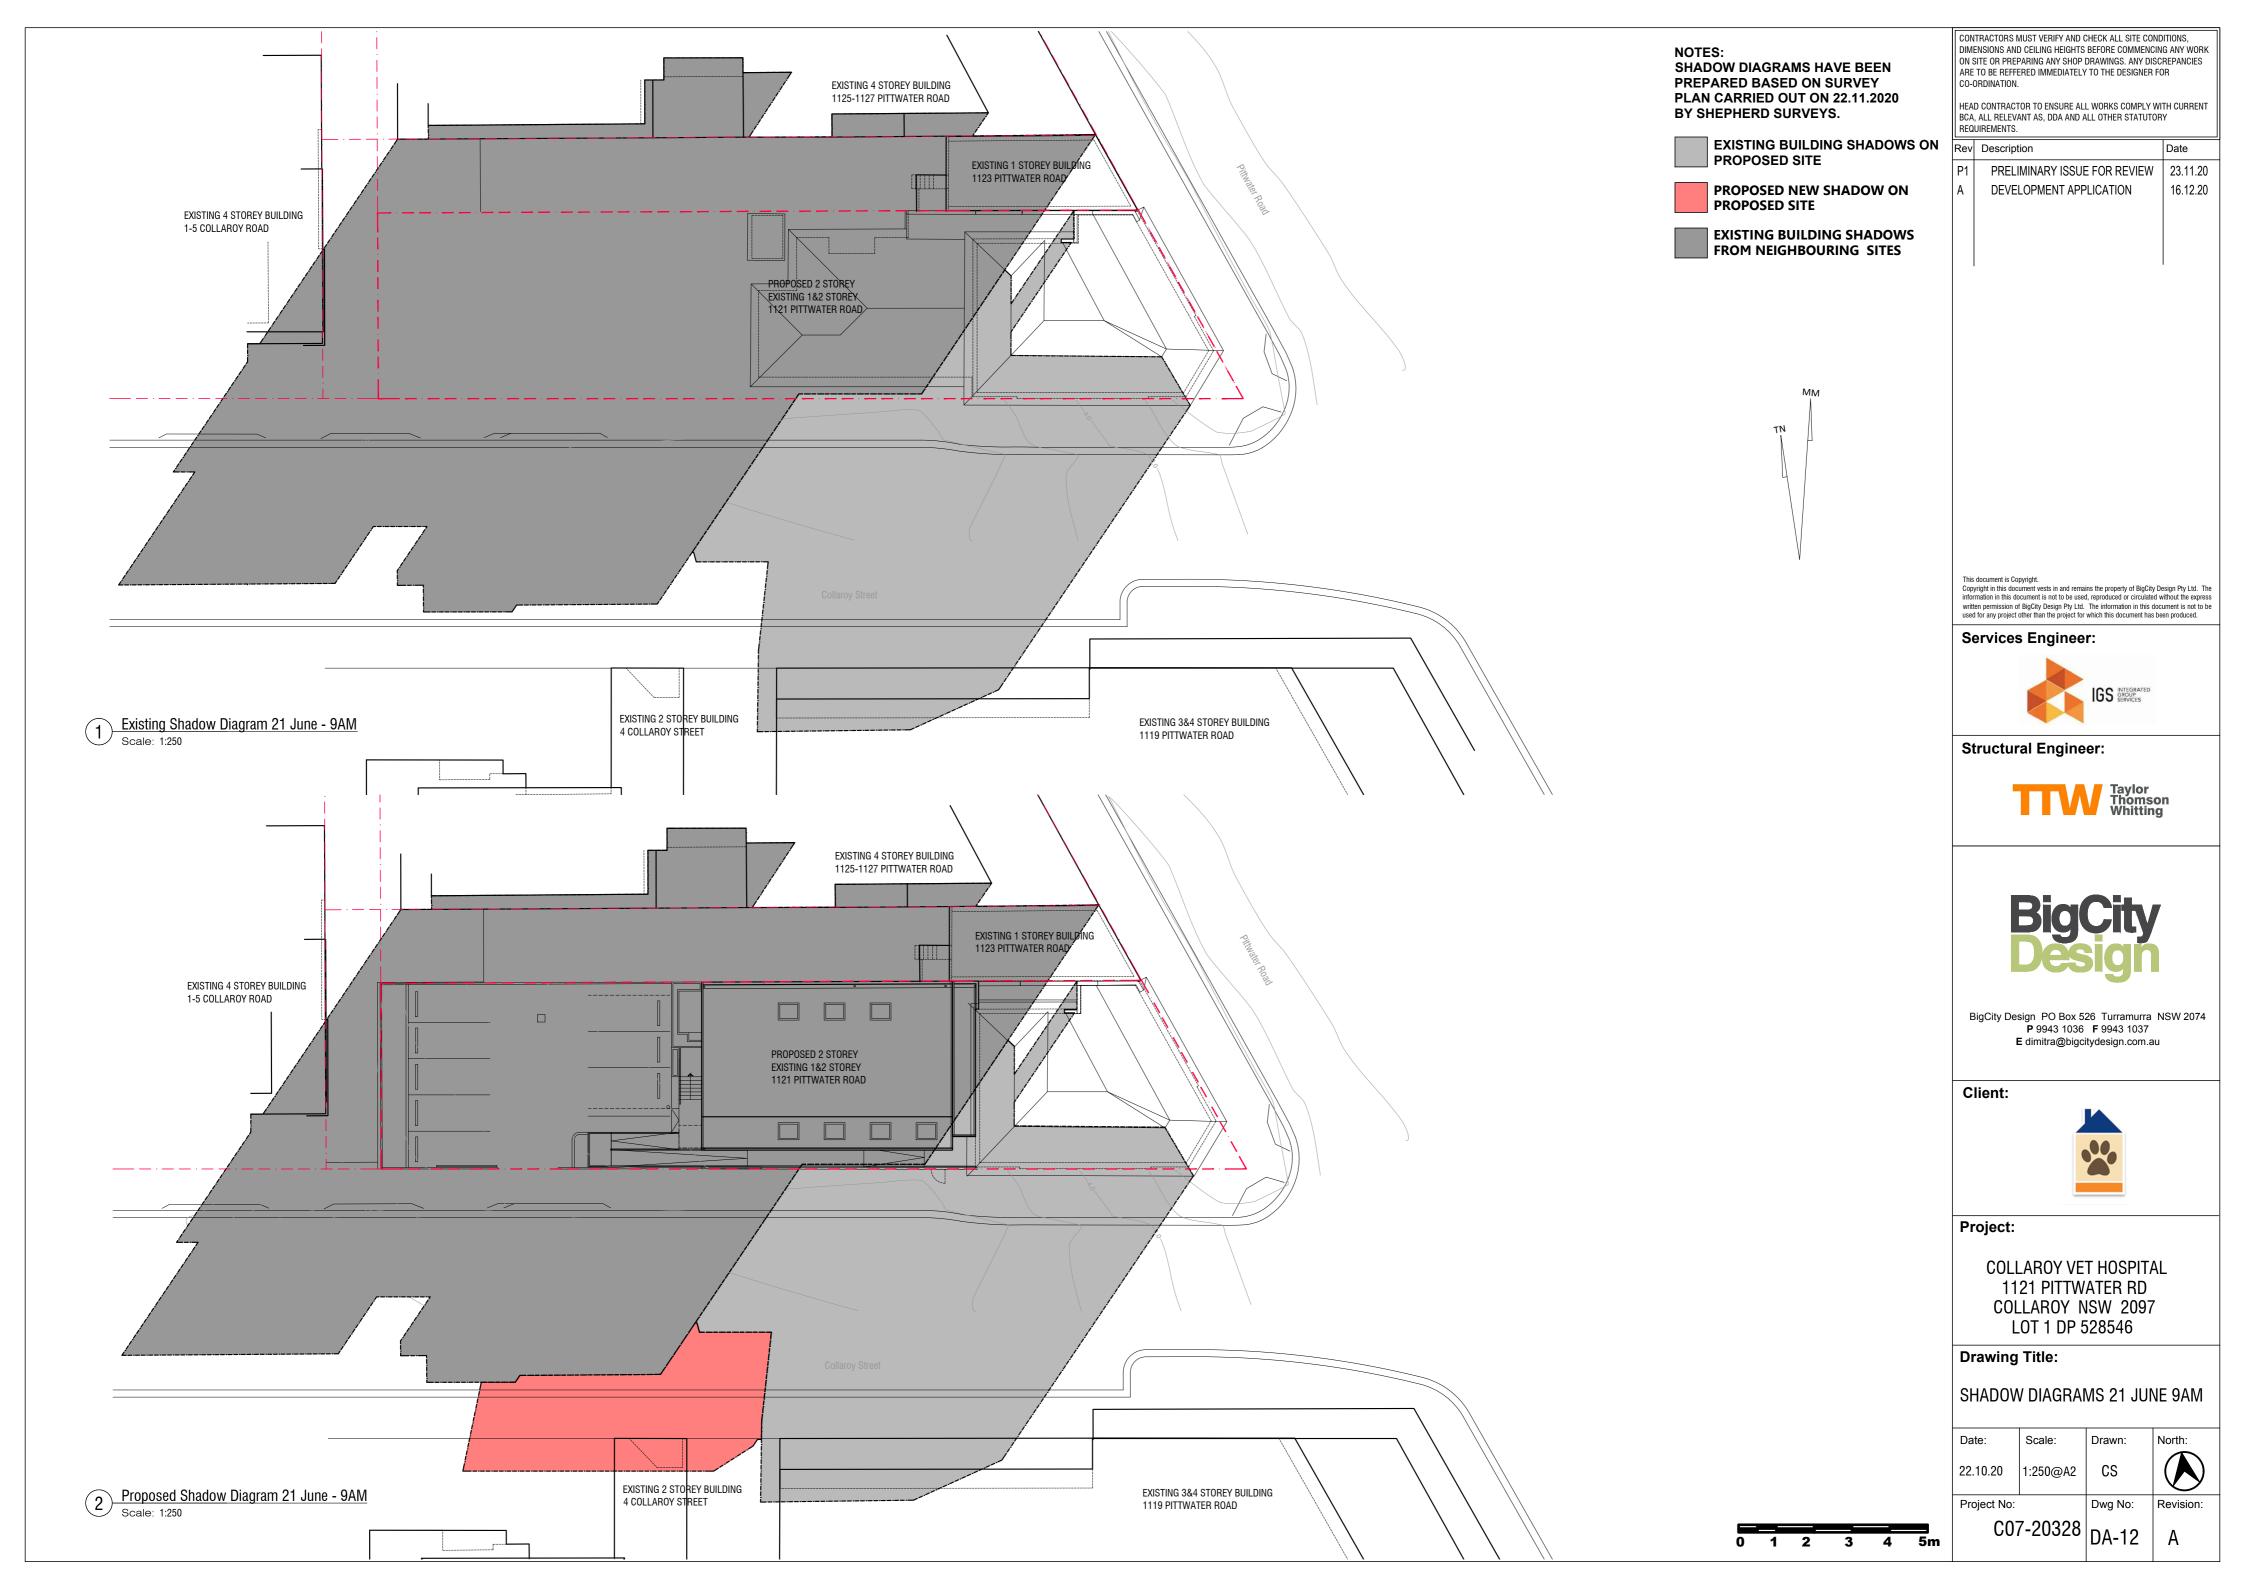

#### DRAWING SCHEDULE:

| DA-00 | COVER PAGE                         | N.T.S.   |
|-------|------------------------------------|----------|
| DA-01 | SITE ANALYSIS PLAN                 | 1:250    |
| DA-02 | SITE PLAN                          | 1:200    |
| DA-03 | EXISTING FLOOR PLANS               | 1:100    |
| DA-04 | DEMOLITION PLAN                    | 1:100    |
| DA-05 | PROPOSED FLOOR PLANS               | 1:100    |
| DA-06 | PROPOSED ROOF PLAN                 | 1:100    |
| DA-07 | EXISTING ELEVATIONS - WEST & SOUTH | 1:100    |
| DA-08 | EXISTING ELEVATIONS - EAST & NORTH | 1:100    |
| DA-09 | PROPOSED ELEVATIONS - WEST & SOUTH | 1:100    |
| DA-10 | PROPOSED ELEVATIONS - EAST & NORTH | 1:100    |
| DA-11 | SECTIONS                           | 1:100    |
| DA-12 | SHADOW DIAGRAMS - 21 JUNE 9AM      | 1:250    |
| DA-13 | SHADOW DIAGRAMS - 21 JUNE 12PM     | 1:250    |
| DA-14 | SHADOW DIAGRAMS - 21 JUNE 3PM      | 1:250    |
| DA-15 | AREA CALCULATION PLAN              | N.T.S.   |
| DA-16 | COLOURS & MATERIALS CONCEPT        | N.T.S.   |
| DA-17 | PROPOSED PLANTING - LEGEND & NOTES | as shown |
| DA-18 | PROPOSED PLANTING - PLANS          | as shown |
| DA-19 | WASTE MANAGEMENT SITE PLAN         | 1:200    |
|       |                                    |          |