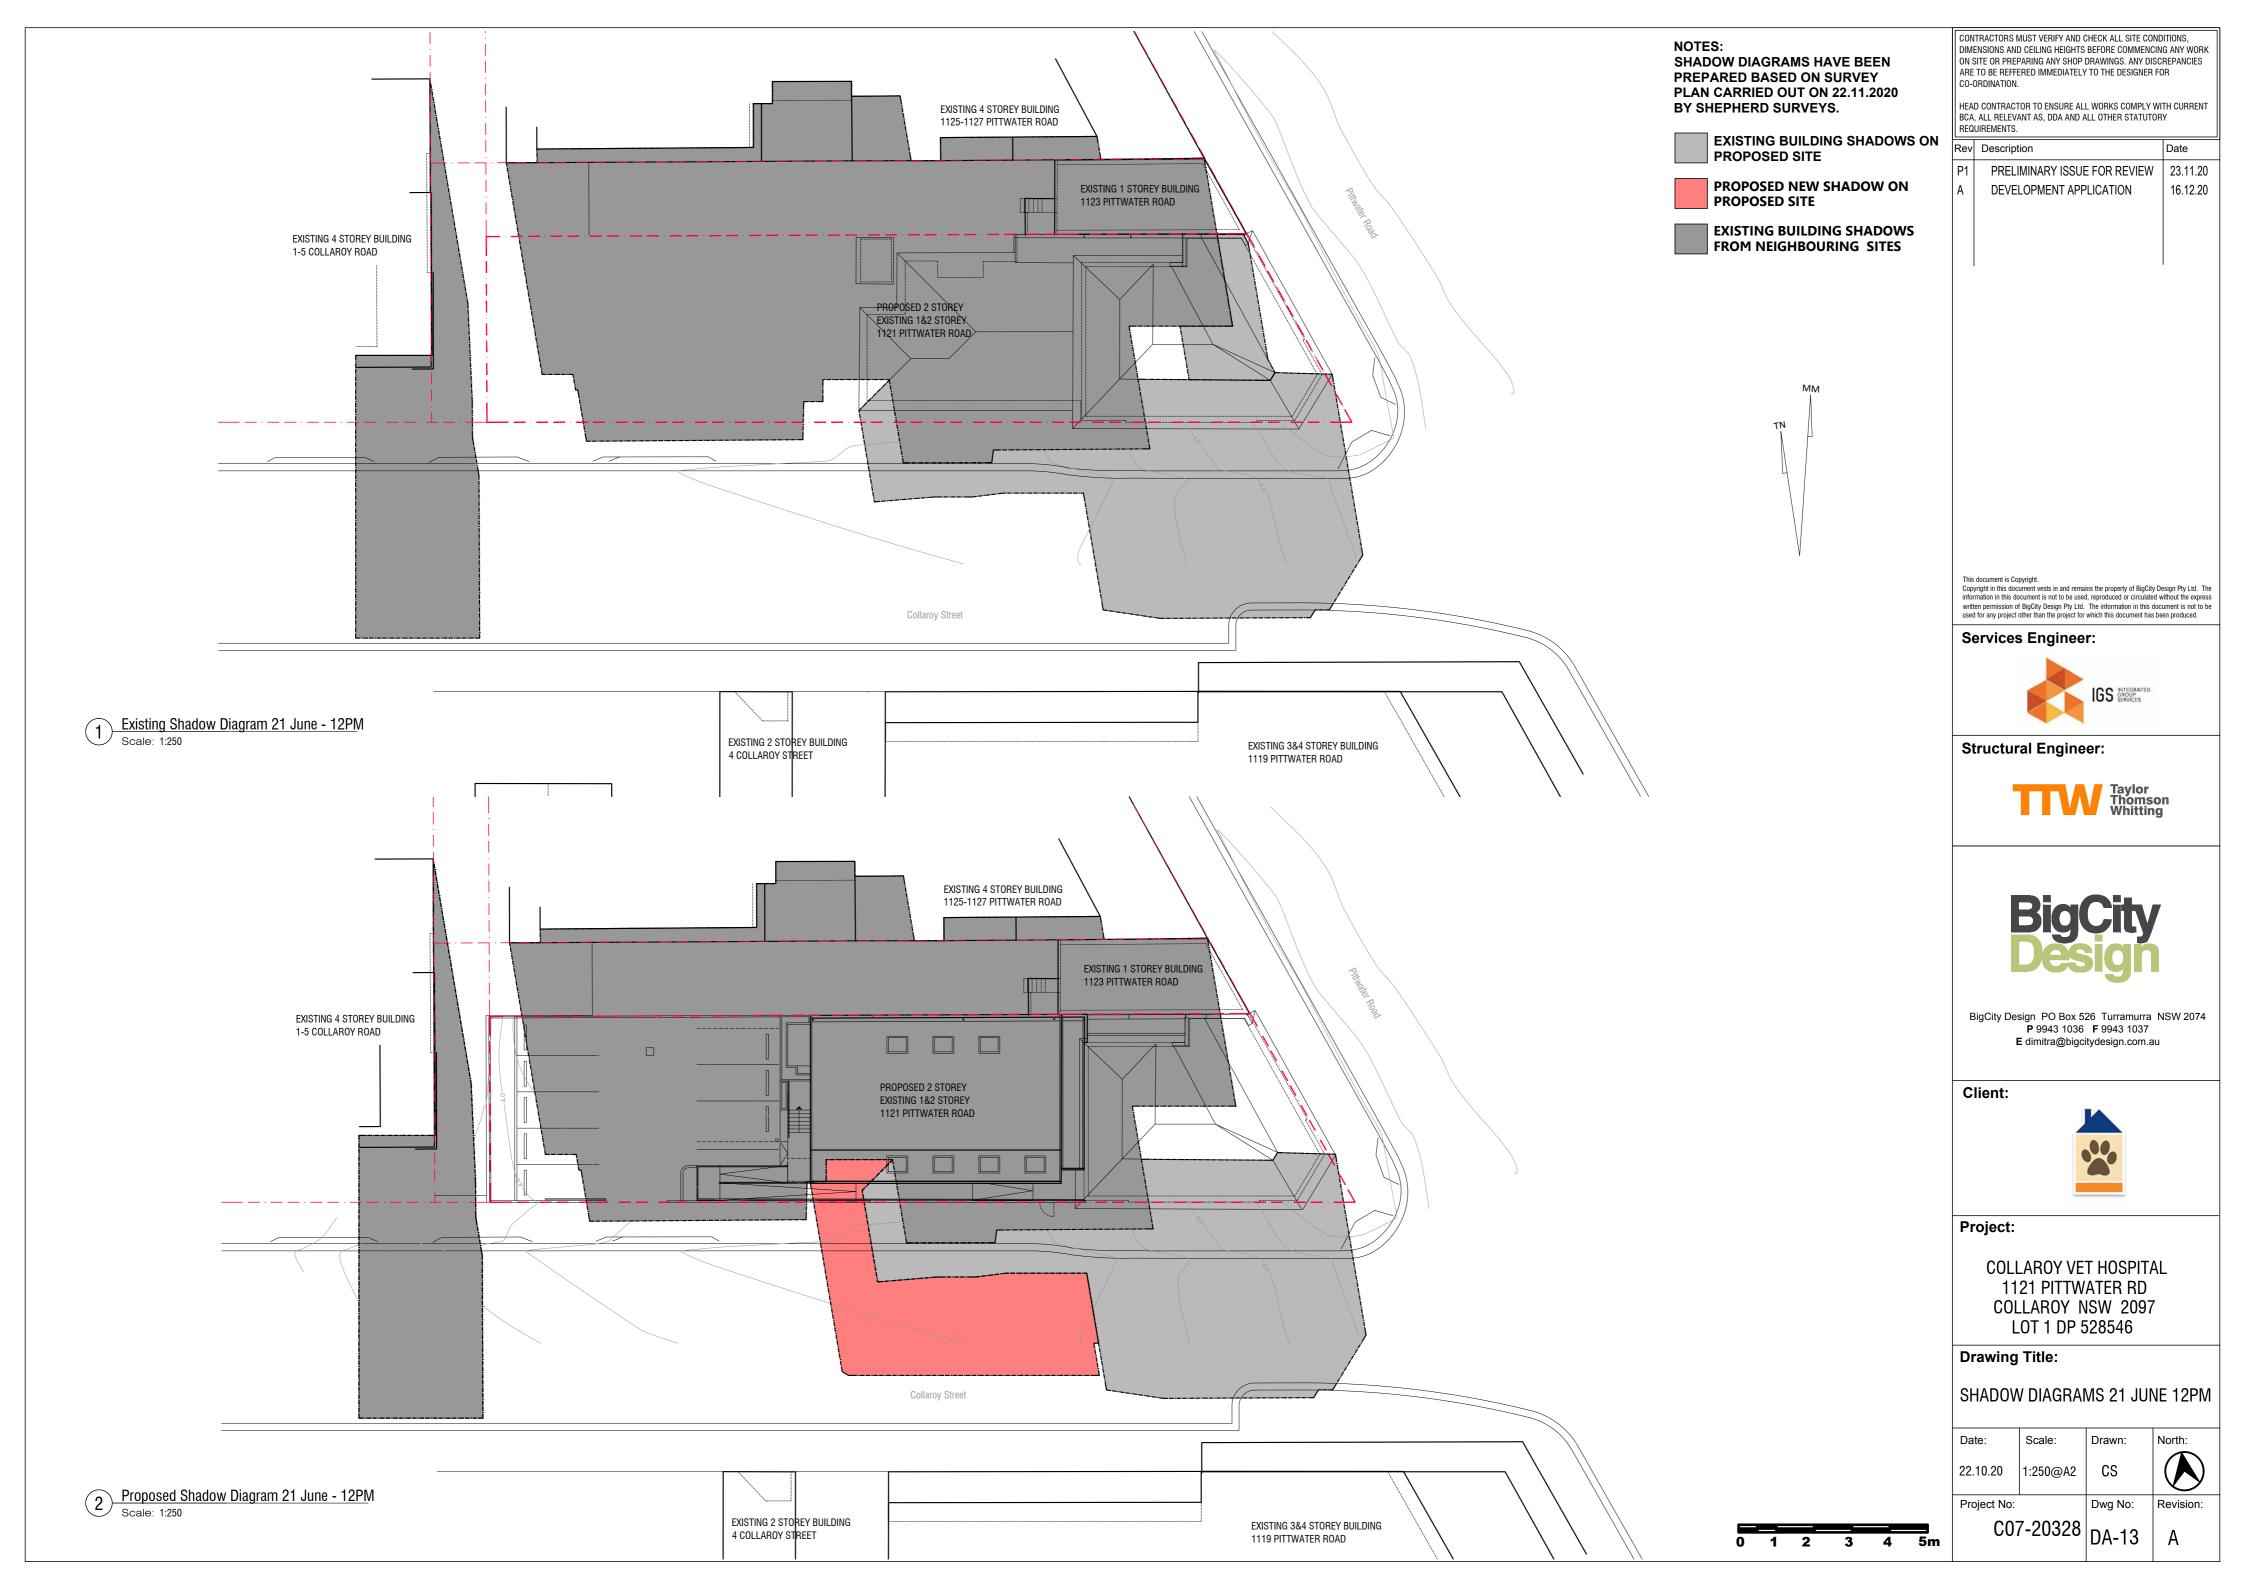

#### DRAWING SCHEDULE:

| DA-00 | COVER PAGE                         | N.T.S.   |
|-------|------------------------------------|----------|
| DA-01 | SITE ANALYSIS PLAN                 | 1:250    |
| DA-02 | SITE PLAN                          | 1:200    |
| DA-03 | EXISTING FLOOR PLANS               | 1:100    |
| DA-04 | DEMOLITION PLAN                    | 1:100    |
| DA-05 | PROPOSED FLOOR PLANS               | 1:100    |
| DA-06 | PROPOSED ROOF PLAN                 | 1:100    |
| DA-07 | EXISTING ELEVATIONS - WEST & SOUTH | 1:100    |
| DA-08 | EXISTING ELEVATIONS - EAST & NORTH | 1:100    |
| DA-09 | PROPOSED ELEVATIONS - WEST & SOUTH | 1:100    |
| DA-10 | PROPOSED ELEVATIONS - EAST & NORTH | 1:100    |
| DA-11 | SECTIONS                           | 1:100    |
| DA-12 | SHADOW DIAGRAMS - 21 JUNE 9AM      | 1:250    |
| DA-13 | SHADOW DIAGRAMS - 21 JUNE 12PM     | 1:250    |
| DA-14 | SHADOW DIAGRAMS - 21 JUNE 3PM      | 1:250    |
| DA-15 | AREA CALCULATION PLAN              | N.T.S.   |
| DA-16 | COLOURS & MATERIALS CONCEPT        | N.T.S.   |
| DA-17 | PROPOSED PLANTING - LEGEND & NOTES | as shown |
| DA-18 | PROPOSED PLANTING - PLANS          | as shown |
| DA-19 | WASTE MANAGEMENT SITE PLAN         | 1:200    |
|       |                                    |          |