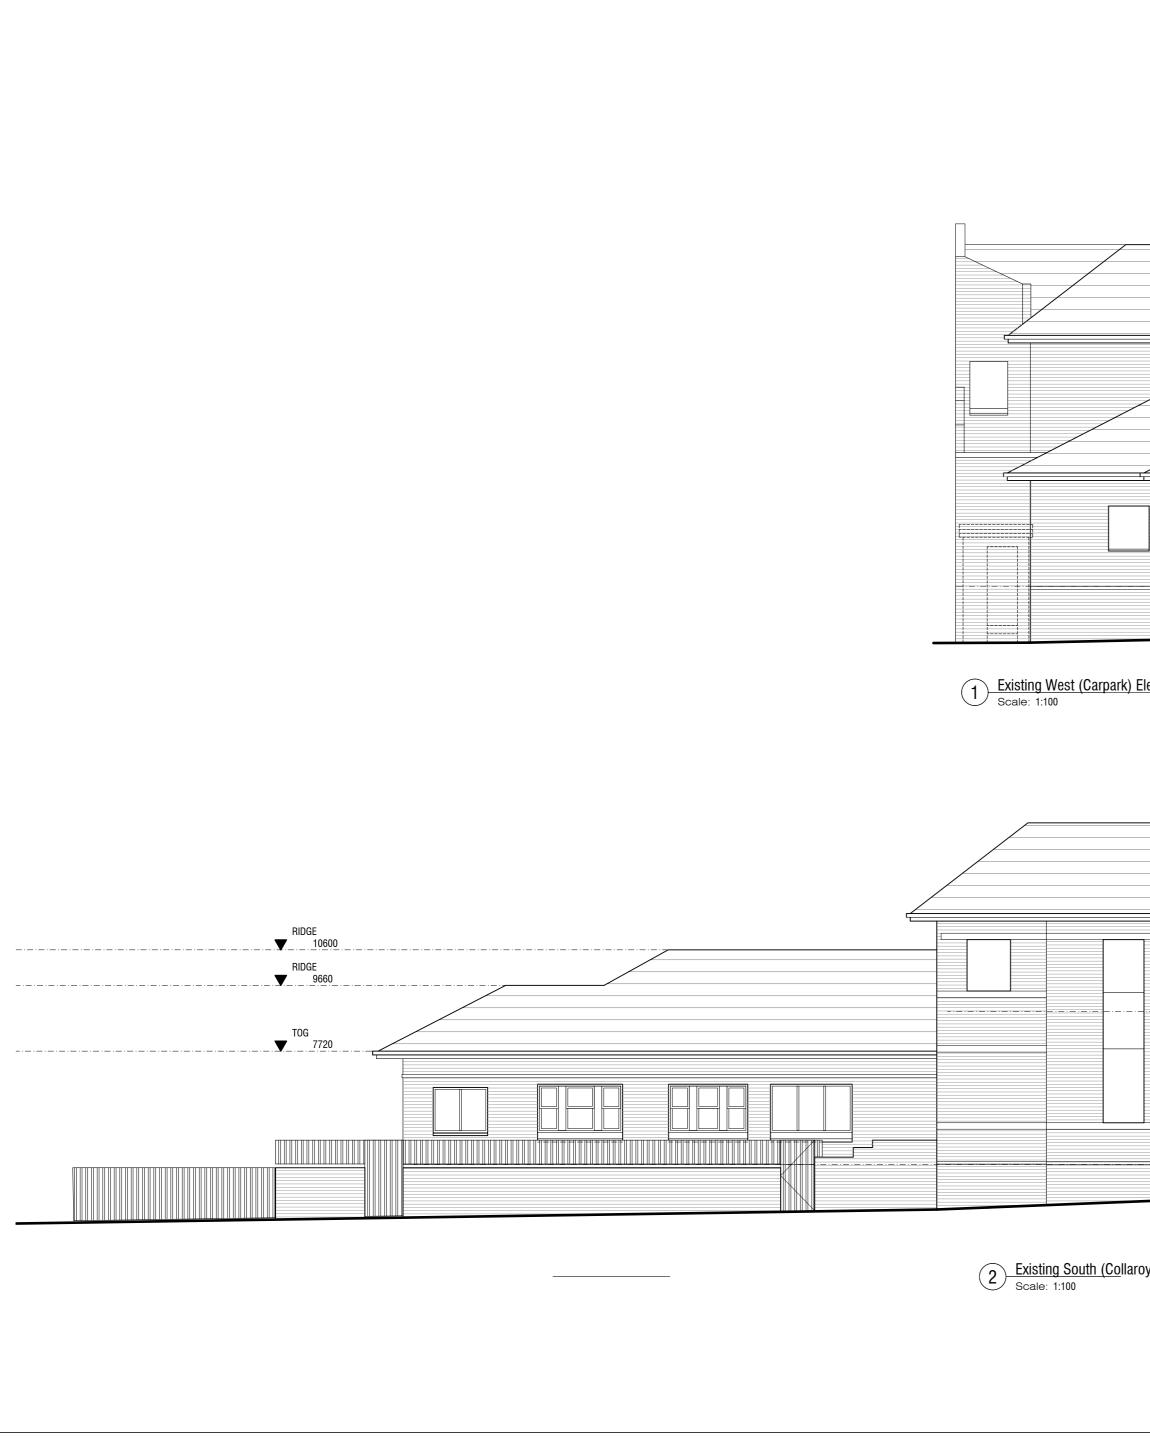

#### DRAWING SCHEDULE:

| DA-00 | COVER PAGE                         | N.T.S.   |
|-------|------------------------------------|----------|
| DA-01 | SITE ANALYSIS PLAN                 | 1:250    |
| DA-02 | SITE PLAN                          | 1:200    |
| DA-03 | EXISTING FLOOR PLANS               | 1:100    |
| DA-04 | DEMOLITION PLAN                    | 1:100    |
| DA-05 | PROPOSED FLOOR PLANS               | 1:100    |
| DA-06 | PROPOSED ROOF PLAN                 | 1:100    |
| DA-07 | EXISTING ELEVATIONS - WEST & SOUTH | 1:100    |
| DA-08 | EXISTING ELEVATIONS - EAST & NORTH | 1:100    |
| DA-09 | PROPOSED ELEVATIONS - WEST & SOUTH | 1:100    |
| DA-10 | PROPOSED ELEVATIONS - EAST & NORTH | 1:100    |
| DA-11 | SECTIONS                           | 1:100    |
| DA-12 | SHADOW DIAGRAMS - 21 JUNE 9AM      | 1:250    |
| DA-13 | SHADOW DIAGRAMS - 21 JUNE 12PM     | 1:250    |
| DA-14 | SHADOW DIAGRAMS - 21 JUNE 3PM      | 1:250    |
| DA-15 | AREA CALCULATION PLAN              | N.T.S.   |
| DA-16 | COLOURS & MATERIALS CONCEPT        | N.T.S.   |
| DA-17 | PROPOSED PLANTING - LEGEND & NOTES | as shown |
| DA-18 | PROPOSED PLANTING - PLANS          | as shown |
| DA-19 | WASTE MANAGEMENT SITE PLAN         | 1:200    |
|       |                                    |          |