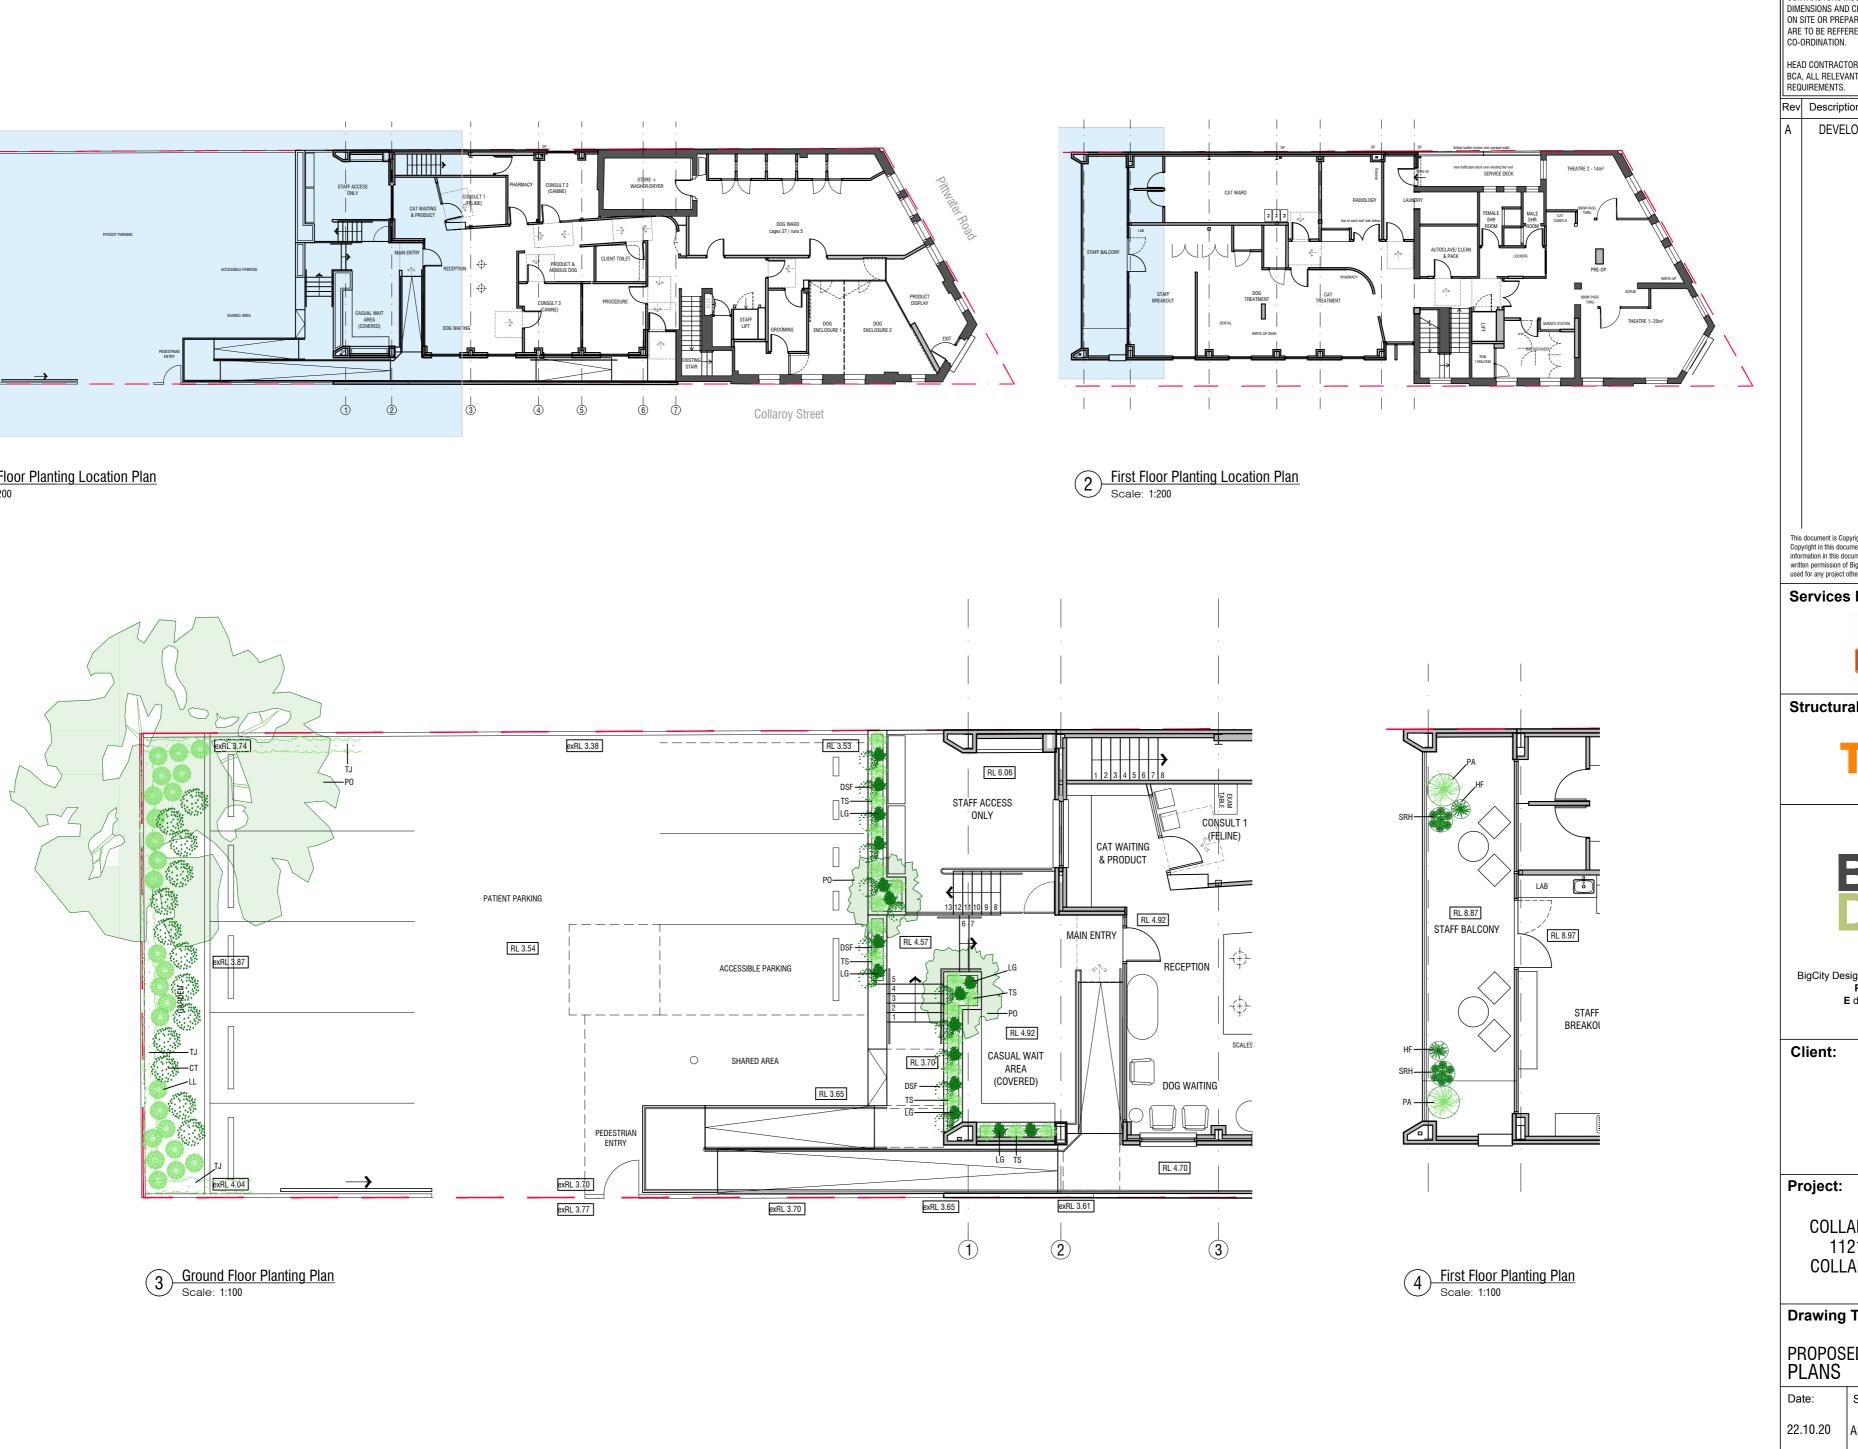

#### DRAWING SCHEDULE:

| DA-00 | COVER PAGE                         | N.T.S.   |
|-------|------------------------------------|----------|
| DA-01 | SITE ANALYSIS PLAN                 | 1:250    |
| DA-02 | SITE PLAN                          | 1:200    |
| DA-03 | EXISTING FLOOR PLANS               | 1:100    |
| DA-04 | DEMOLITION PLAN                    | 1:100    |
| DA-05 | PROPOSED FLOOR PLANS               | 1:100    |
| DA-06 | PROPOSED ROOF PLAN                 | 1:100    |
| DA-07 | EXISTING ELEVATIONS - WEST & SOUTH | 1:100    |
| DA-08 | EXISTING ELEVATIONS - EAST & NORTH | 1:100    |
| DA-09 | PROPOSED ELEVATIONS - WEST & SOUTH | 1:100    |
| DA-10 | PROPOSED ELEVATIONS - EAST & NORTH | 1:100    |
| DA-11 | SECTIONS                           | 1:100    |
| DA-12 | SHADOW DIAGRAMS - 21 JUNE 9AM      | 1:250    |
| DA-13 | SHADOW DIAGRAMS - 21 JUNE 12PM     | 1:250    |
| DA-14 | SHADOW DIAGRAMS - 21 JUNE 3PM      | 1:250    |
| DA-15 | AREA CALCULATION PLAN              | N.T.S.   |
| DA-16 | COLOURS & MATERIALS CONCEPT        | N.T.S.   |
| DA-17 | PROPOSED PLANTING - LEGEND & NOTES | as shown |
| DA-18 | PROPOSED PLANTING - PLANS          | as shown |
| DA-19 | WASTE MANAGEMENT SITE PLAN         | 1:200    |
|       |                                    |          |