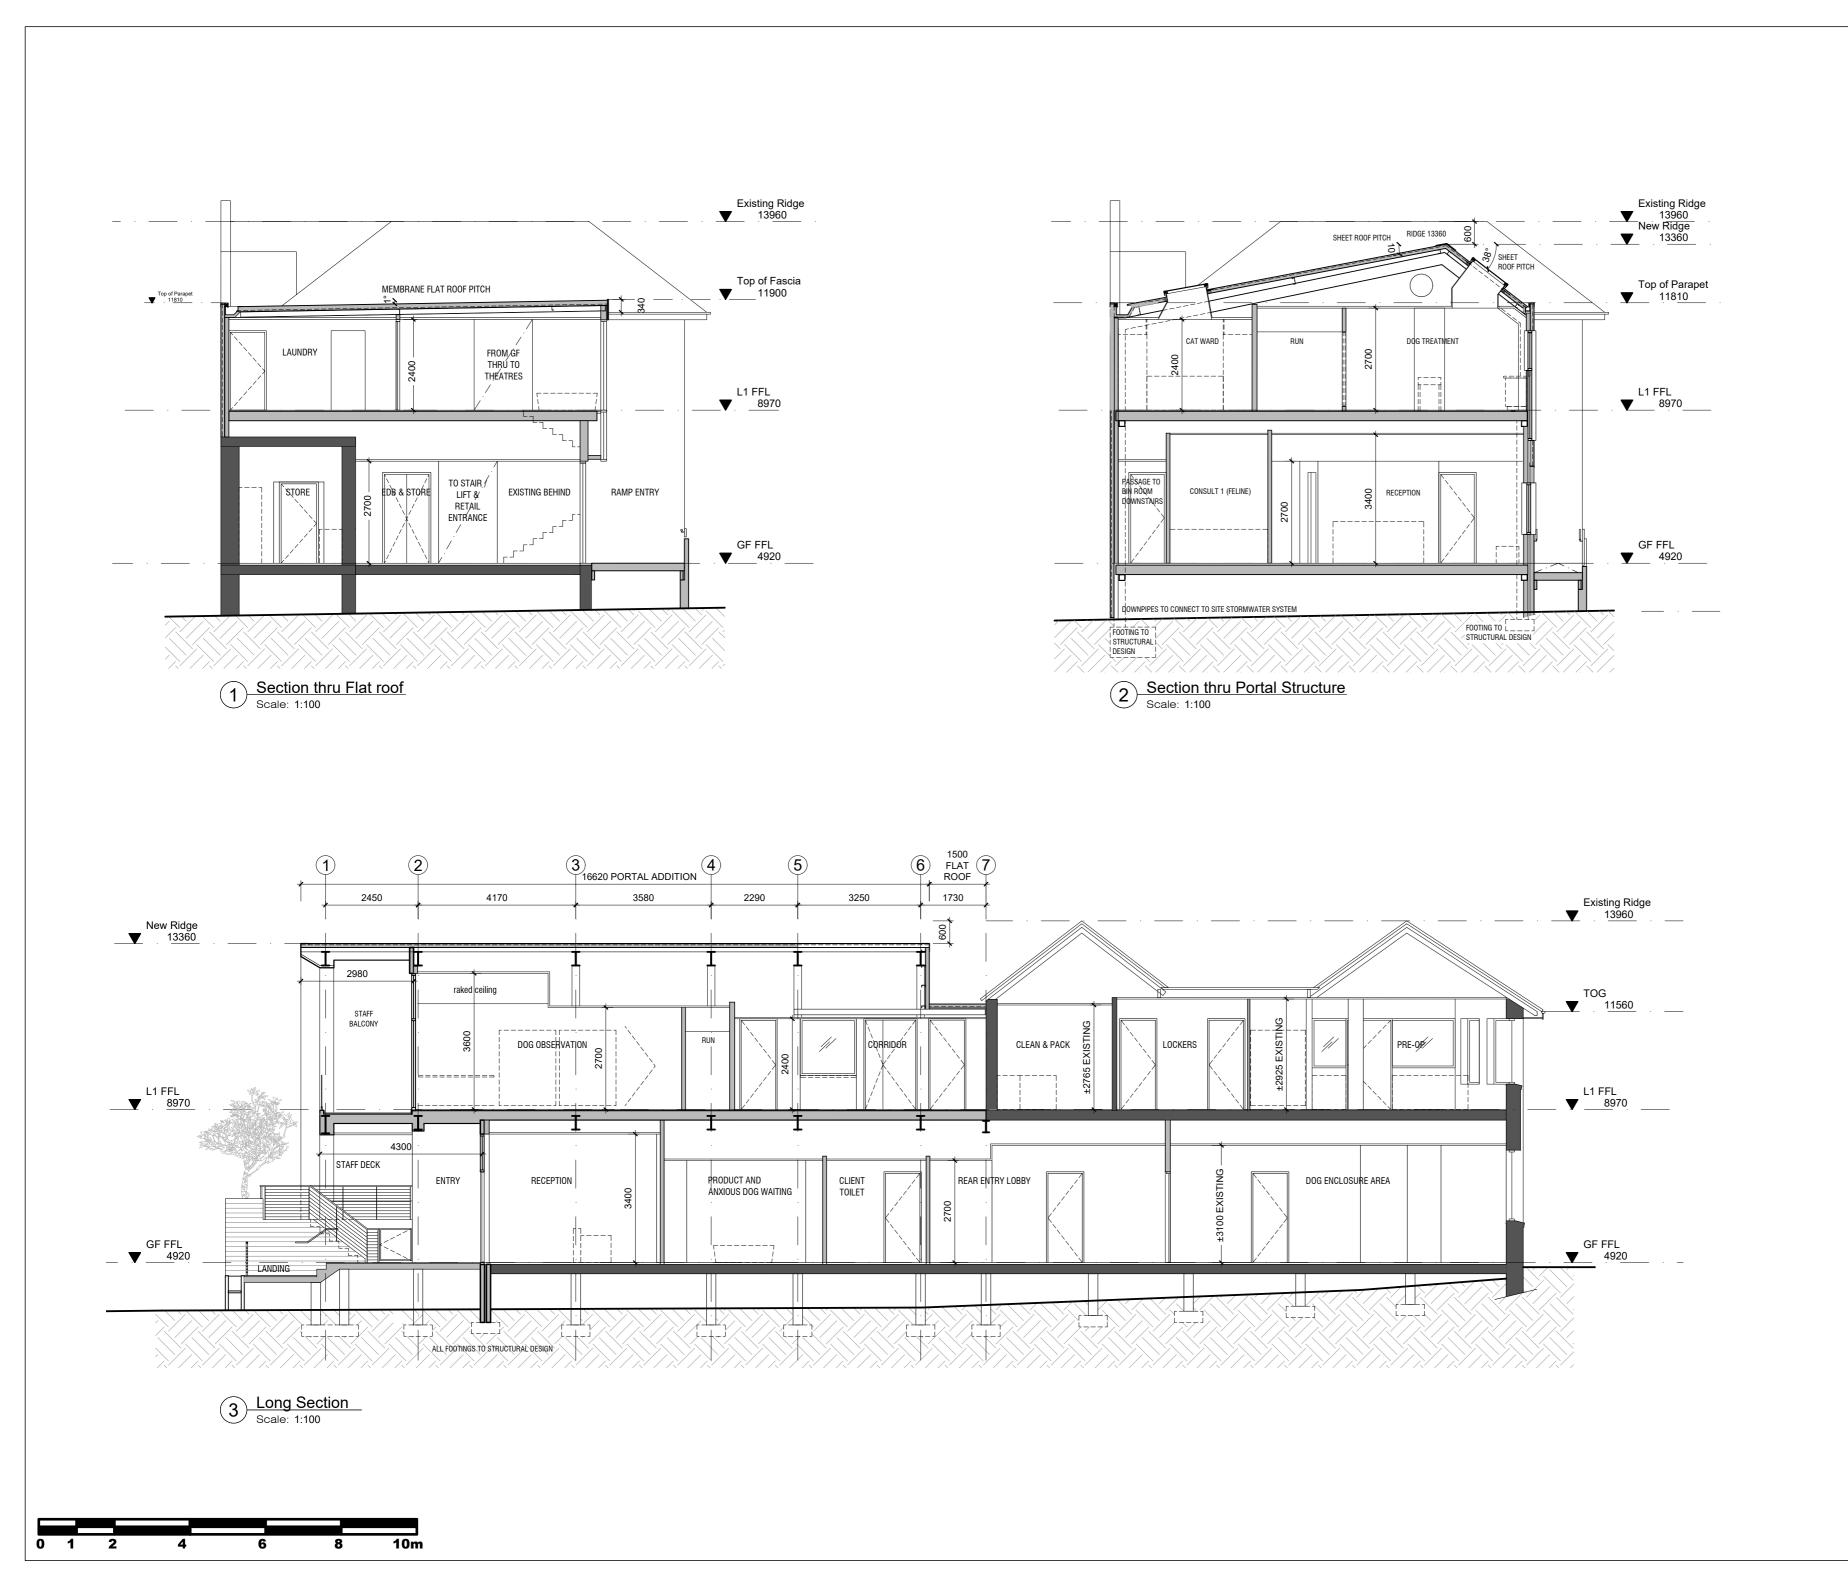

#### DRAWING SCHEDULE:

| DA-00 | COVER PAGE                         | N.T.S.   |
|-------|------------------------------------|----------|
| DA-01 | SITE ANALYSIS PLAN                 | 1:250    |
| DA-02 | SITE PLAN                          | 1:200    |
| DA-03 | EXISTING FLOOR PLANS               | 1:100    |
| DA-04 | DEMOLITION PLAN                    | 1:100    |
| DA-05 | PROPOSED FLOOR PLANS               | 1:100    |
| DA-06 | PROPOSED ROOF PLAN                 | 1:100    |
| DA-07 | EXISTING ELEVATIONS - WEST & SOUTH | 1:100    |
| DA-08 | EXISTING ELEVATIONS - EAST & NORTH | 1:100    |
| DA-09 | PROPOSED ELEVATIONS - WEST & SOUTH | 1:100    |
| DA-10 | PROPOSED ELEVATIONS - EAST & NORTH | 1:100    |
| DA-11 | SECTIONS                           | 1:100    |
| DA-12 | SHADOW DIAGRAMS - 21 JUNE 9AM      | 1:250    |
| DA-13 | SHADOW DIAGRAMS - 21 JUNE 12PM     | 1:250    |
| DA-14 | SHADOW DIAGRAMS - 21 JUNE 3PM      | 1:250    |
| DA-15 | AREA CALCULATION PLAN              | N.T.S.   |
| DA-16 | COLOURS & MATERIALS CONCEPT        | N.T.S.   |
| DA-17 | PROPOSED PLANTING - LEGEND & NOTES | as shown |
| DA-18 | PROPOSED PLANTING - PLANS          | as shown |
| DA-19 | WASTE MANAGEMENT SITE PLAN         | 1:200    |
|       |                                    |          |