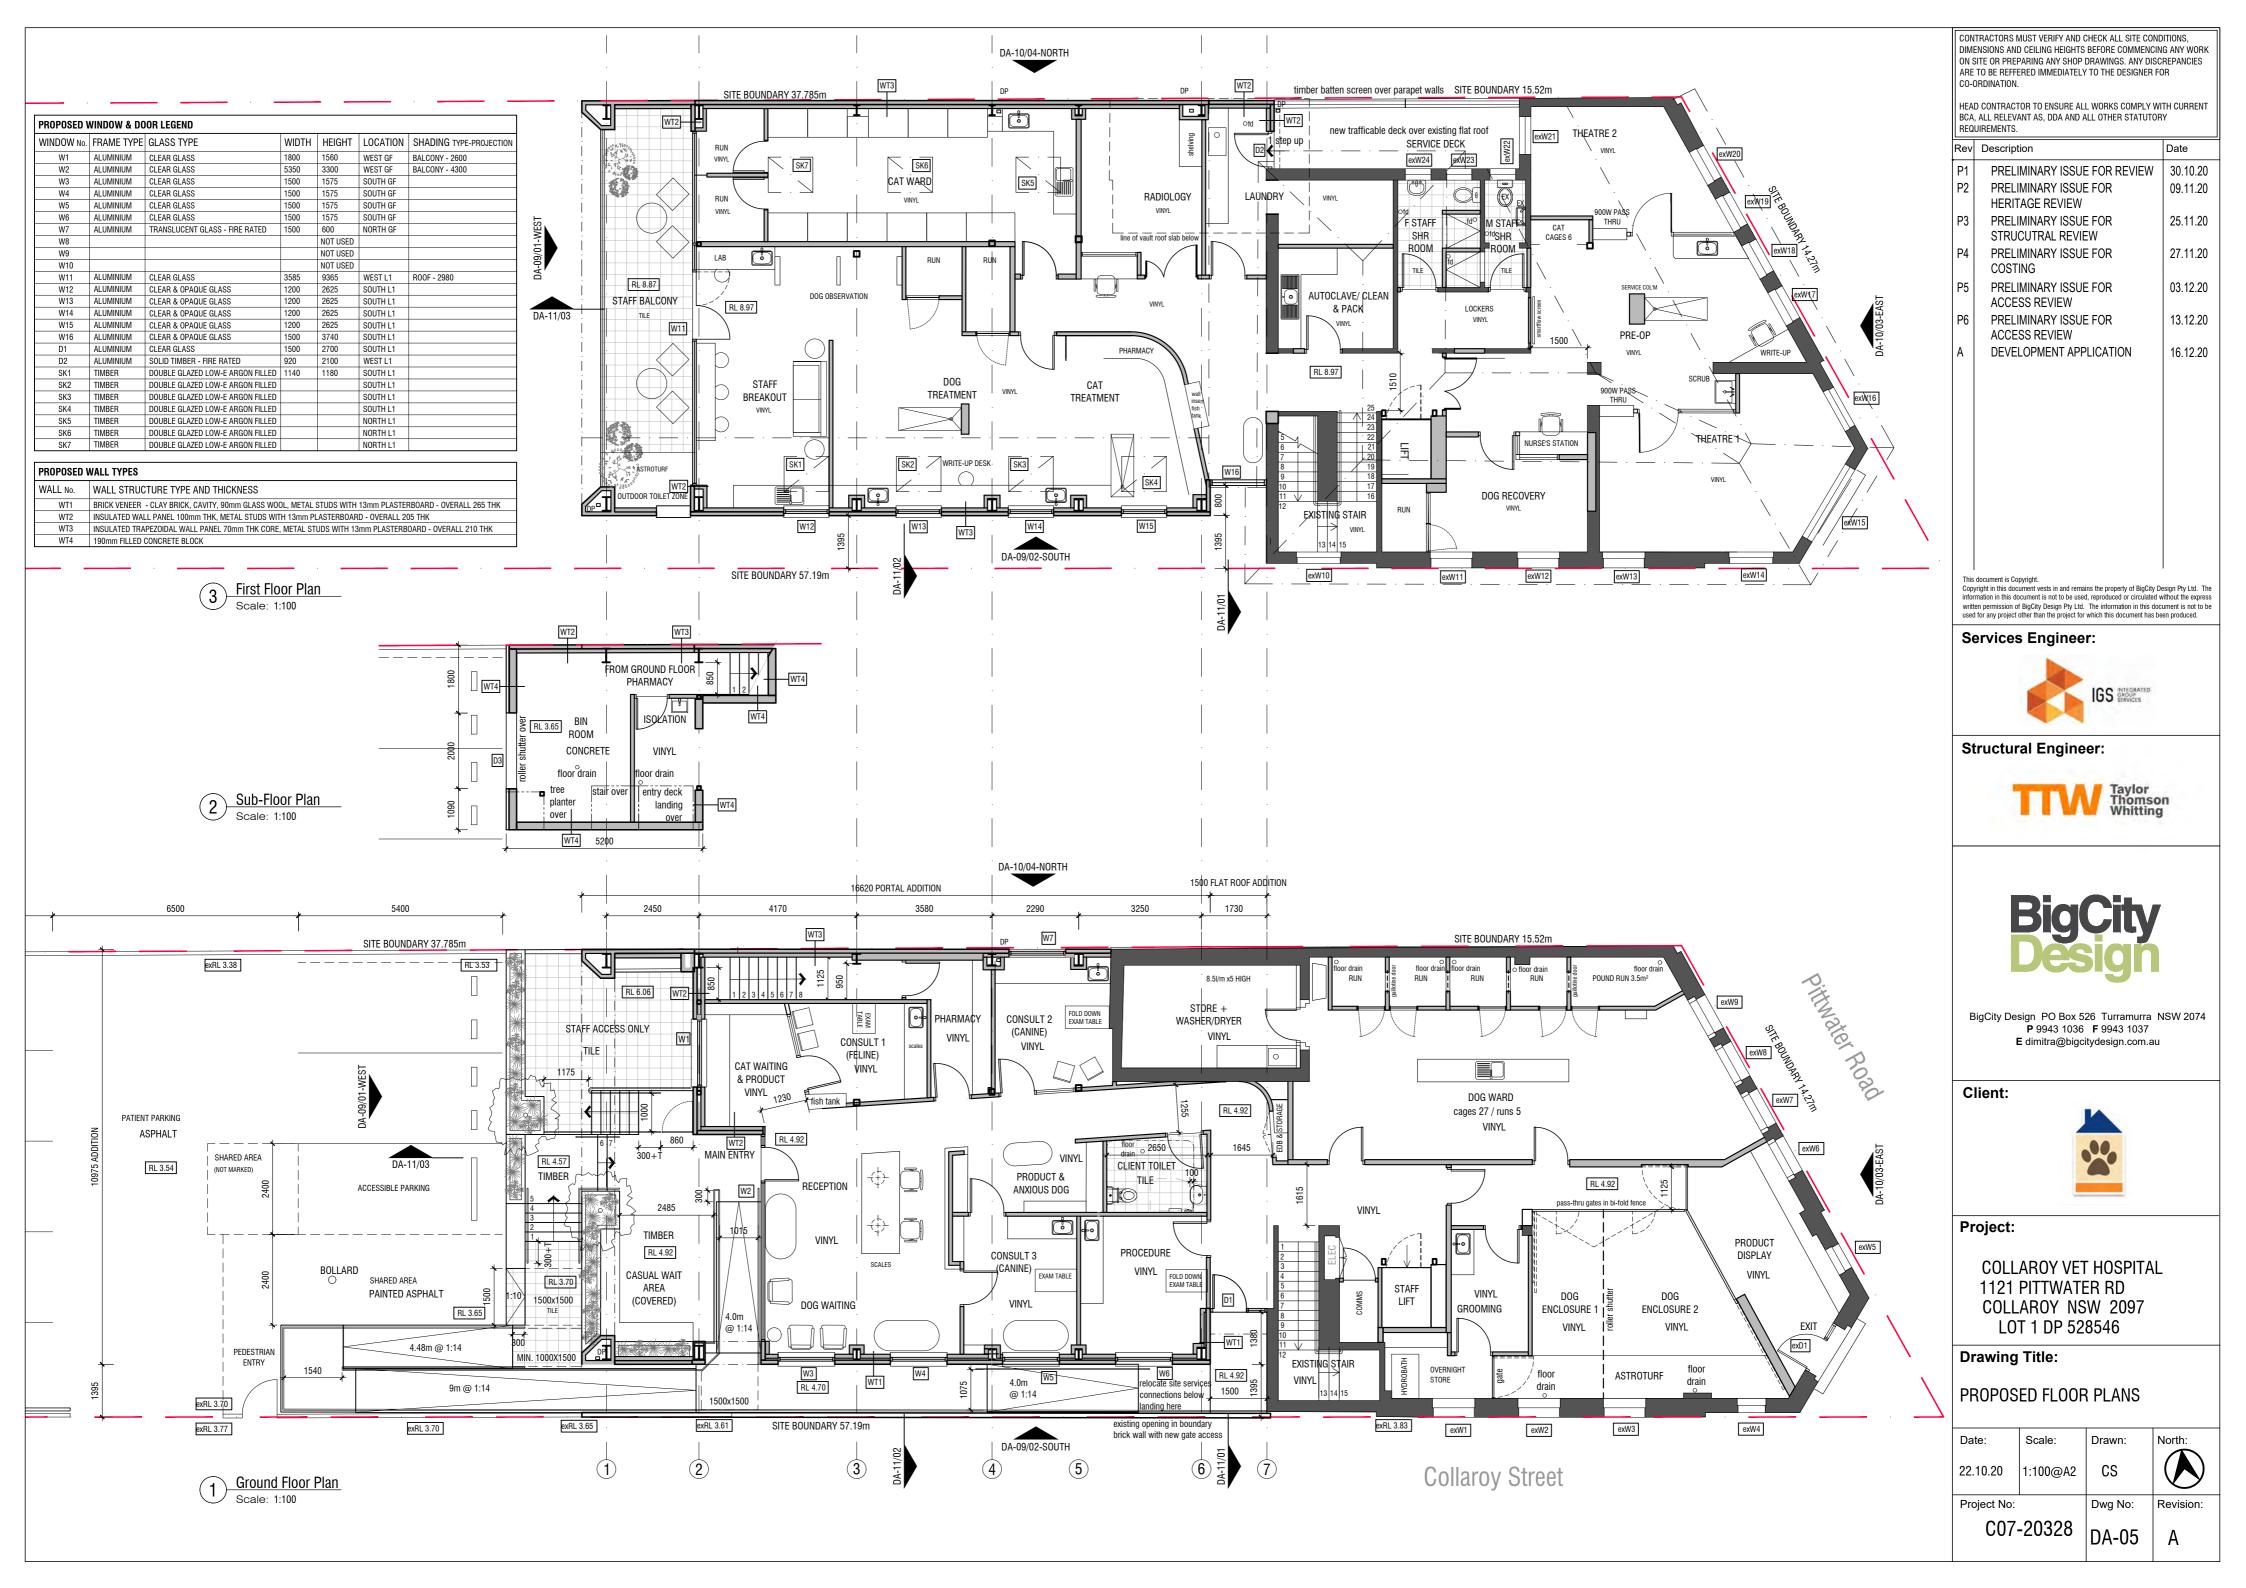

1 Ground Floor Plan Scale: 1:100

Collaroy Street

| P2 PRELIMIN                                                                                                                                                                       | ILING HEIGHTS<br>NG ANY SHOP<br>DIMMEDIATELY<br>TO ENSURE AL<br>AS, DDA AND A                                                  | BEFORE COMMENI<br>DRAWINGS. ANY DI<br>'TO THE DESIGNER<br>L WORKS COMPLY<br>ALL OTHER STATUT<br>E FOR REVIEW<br>E FOR REVIEW | CING ANY WORK<br>SCREPANCIES<br>FOR<br>WITH CURRENT<br>ORY<br>Date<br>/ 22.10.20 |
|-----------------------------------------------------------------------------------------------------------------------------------------------------------------------------------|--------------------------------------------------------------------------------------------------------------------------------|------------------------------------------------------------------------------------------------------------------------------|----------------------------------------------------------------------------------|
| This document is Copyrigh<br>Copyright in this document<br>information in this document<br>written permission of BigC<br>used for any project other t<br>Services E<br>Structural | t vests in and remainent is not to be used<br>ent is not to be used<br>tify Design Ply Ltd.<br>than the project for<br>Enginee | d, reproduced or circulat<br>The information in this<br>which this document ha<br><b>r:</b>                                  | ad without the express<br>document is not to be<br>s been produced.              |
| BigCity Design<br>P                                                                                                                                                               | n PO Box 5<br>9943 1036<br>mitra@bigc                                                                                          | City<br>City<br>26 Turramurra<br>F 9943 1037<br>itydesign.com.a                                                              | NSW 2074                                                                         |
| 1121<br>COLLA<br>LOT<br>Drawing Ti<br>EXISTING<br>Date: So<br>22.10.20 1:1<br>Project No:                                                                                         | PITTW<br>ROY I<br>T 1 DP 5<br>itle:<br>FLOOF<br>cale:<br>100@A2                                                                |                                                                                                                              | )<br>97                                                                          |