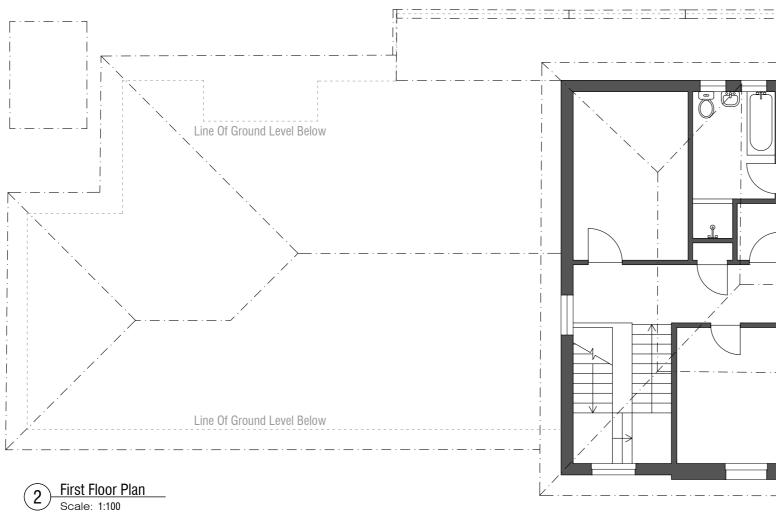

1 Ground Floor Plan Scale: 1:100

Collaroy Street

| P2 PRELIMIN                                                                                                                                                                       | ILING HEIGHTS<br>NG ANY SHOP<br>DIMMEDIATELY<br>TO ENSURE AL<br>AS, DDA AND A                                                  | BEFORE COMMENI<br>DRAWINGS. ANY DI<br>'TO THE DESIGNER<br>L WORKS COMPLY<br>ALL OTHER STATUT<br>E FOR REVIEW<br>E FOR REVIEW | CING ANY WORK<br>SCREPANCIES<br>FOR<br>WITH CURRENT<br>ORY<br>Date<br>/ 22.10.20 |
|-----------------------------------------------------------------------------------------------------------------------------------------------------------------------------------|--------------------------------------------------------------------------------------------------------------------------------|------------------------------------------------------------------------------------------------------------------------------|----------------------------------------------------------------------------------|
| This document is Copyrigh<br>Copyright in this document<br>information in this document<br>written permission of BigC<br>used for any project other t<br>Services E<br>Structural | t vests in and remainent is not to be used<br>ent is not to be used<br>tify Design Ply Ltd.<br>than the project for<br>Enginee | d, reproduced or circulat<br>The information in this<br>which this document ha<br><b>r:</b>                                  | ad without the express<br>document is not to be<br>s been produced.              |
| BigCity Design<br>P                                                                                                                                                               | n PO Box 5<br>9943 1036<br>mitra@bigc                                                                                          | City<br>City<br>26 Turramurra<br>F 9943 1037<br>itydesign.com.a                                                              | NSW 2074                                                                         |
| 1121<br>COLLA<br>LOT<br>Drawing Ti<br>EXISTING<br>Date: So<br>22.10.20 1:1<br>Project No:                                                                                         | PITTW<br>ROY I<br>T 1 DP 5<br>itle:<br>FLOOF<br>cale:<br>100@A2                                                                |                                                                                                                              | )<br>97                                                                          |