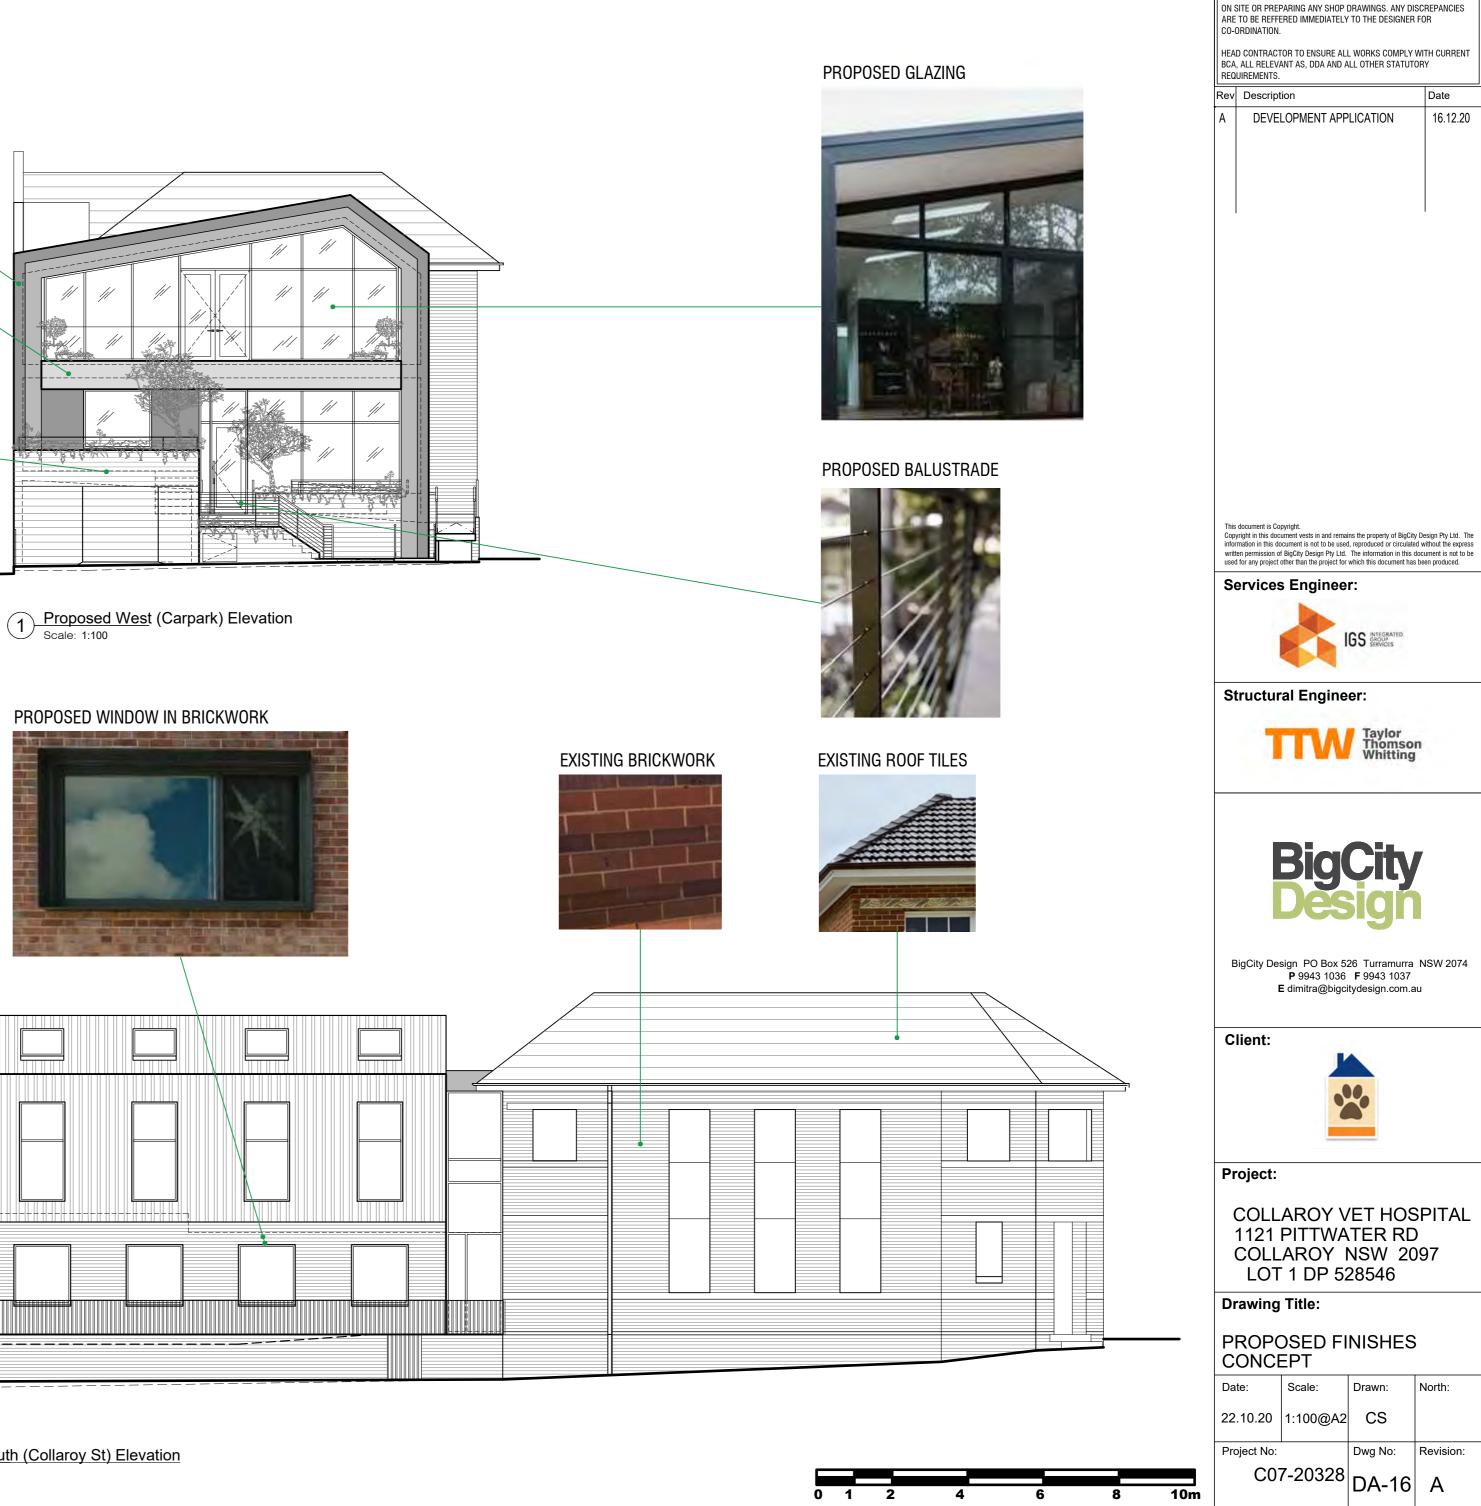

#### DRAWING SCHEDULE:

| DA-00 | COVER PAGE                         | N.T.S.   |
|-------|------------------------------------|----------|
| DA-01 | SITE ANALYSIS PLAN                 | 1:250    |
| DA-02 | SITE PLAN                          | 1:200    |
| DA-03 | EXISTING FLOOR PLANS               | 1:100    |
| DA-04 | DEMOLITION PLAN                    | 1:100    |
| DA-05 | PROPOSED FLOOR PLANS               | 1:100    |
| DA-06 | PROPOSED ROOF PLAN                 | 1:100    |
| DA-07 | EXISTING ELEVATIONS - WEST & SOUTH | 1:100    |
| DA-08 | EXISTING ELEVATIONS - EAST & NORTH | 1:100    |
| DA-09 | PROPOSED ELEVATIONS - WEST & SOUTH | 1:100    |
| DA-10 | PROPOSED ELEVATIONS - EAST & NORTH | 1:100    |
| DA-11 | SECTIONS                           | 1:100    |
| DA-12 | SHADOW DIAGRAMS - 21 JUNE 9AM      | 1:250    |
| DA-13 | SHADOW DIAGRAMS - 21 JUNE 12PM     | 1:250    |
| DA-14 | SHADOW DIAGRAMS - 21 JUNE 3PM      | 1:250    |
| DA-15 | AREA CALCULATION PLAN              | N.T.S.   |
| DA-16 | COLOURS & MATERIALS CONCEPT        | N.T.S.   |
| DA-17 | PROPOSED PLANTING - LEGEND & NOTES | as shown |
| DA-18 | PROPOSED PLANTING - PLANS          | as shown |
| DA-19 | WASTE MANAGEMENT SITE PLAN         | 1:200    |
|       |                                    |          |