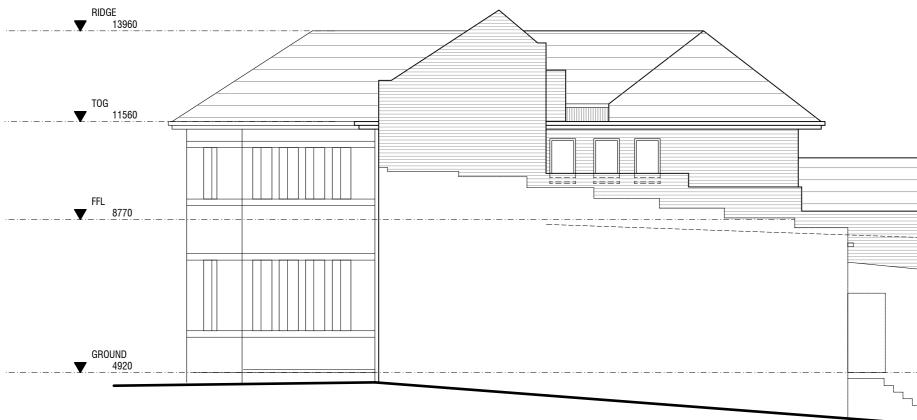

#### DRAWING SCHEDULE:

| DA-00 | COVER PAGE                         | N.T.S.   |
|-------|------------------------------------|----------|
| DA-01 | SITE ANALYSIS PLAN                 | 1:250    |
| DA-02 | SITE PLAN                          | 1:200    |
| DA-03 | EXISTING FLOOR PLANS               | 1:100    |
| DA-04 | DEMOLITION PLAN                    | 1:100    |
| DA-05 | PROPOSED FLOOR PLANS               | 1:100    |
| DA-06 | PROPOSED ROOF PLAN                 | 1:100    |
| DA-07 | EXISTING ELEVATIONS - WEST & SOUTH | 1:100    |
| DA-08 | EXISTING ELEVATIONS - EAST & NORTH | 1:100    |
| DA-09 | PROPOSED ELEVATIONS - WEST & SOUTH | 1:100    |
| DA-10 | PROPOSED ELEVATIONS - EAST & NORTH | 1:100    |
| DA-11 | SECTIONS                           | 1:100    |
| DA-12 | SHADOW DIAGRAMS - 21 JUNE 9AM      | 1:250    |
| DA-13 | SHADOW DIAGRAMS - 21 JUNE 12PM     | 1:250    |
| DA-14 | SHADOW DIAGRAMS - 21 JUNE 3PM      | 1:250    |
| DA-15 | AREA CALCULATION PLAN              | N.T.S.   |
| DA-16 | COLOURS & MATERIALS CONCEPT        | N.T.S.   |
| DA-17 | PROPOSED PLANTING - LEGEND & NOTES | as shown |
| DA-18 | PROPOSED PLANTING - PLANS          | as shown |
| DA-19 | WASTE MANAGEMENT SITE PLAN         | 1:200    |
|       |                                    |          |