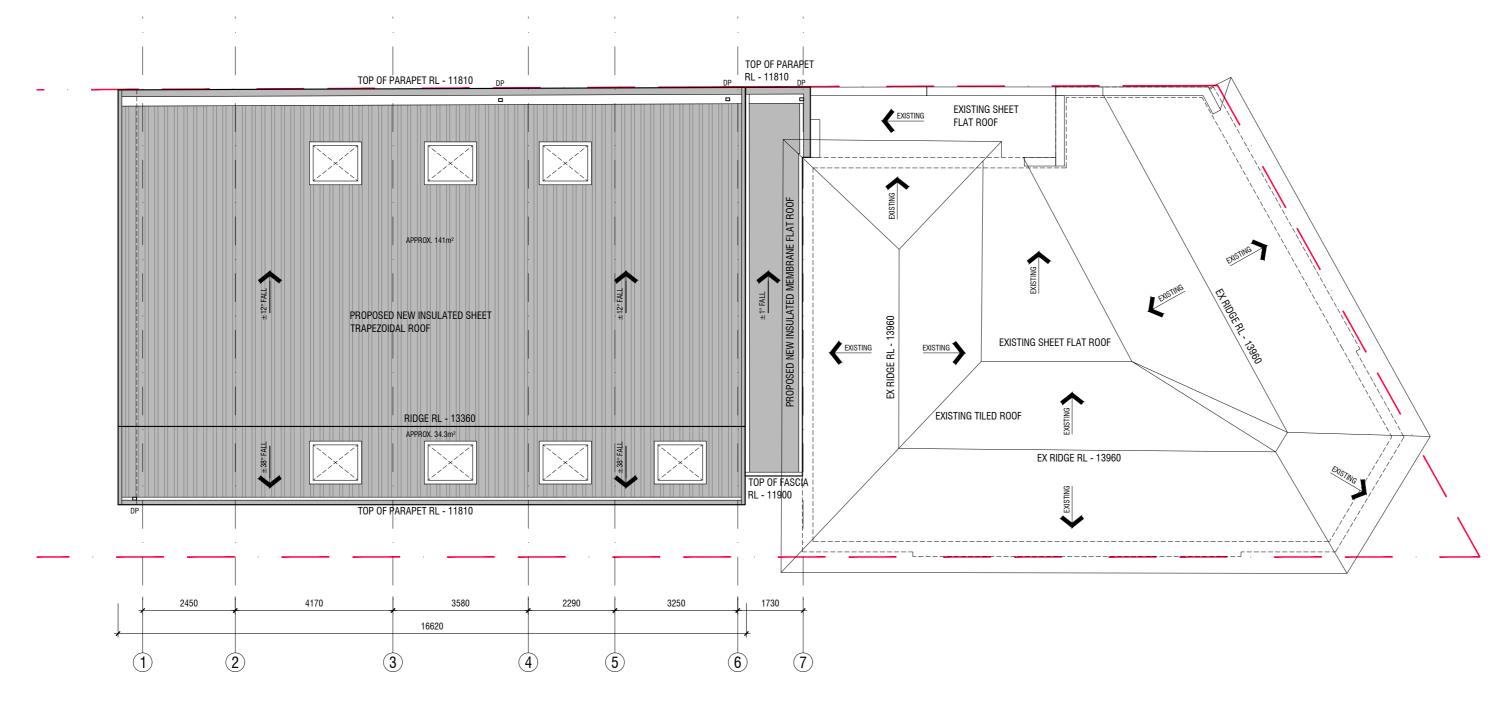

#### DRAWING SCHEDULE:

| DA-00 | COVER PAGE                         | N.T.S.   |
|-------|------------------------------------|----------|
| DA-01 | SITE ANALYSIS PLAN                 | 1:250    |
| DA-02 | SITE PLAN                          | 1:200    |
| DA-03 | EXISTING FLOOR PLANS               | 1:100    |
| DA-04 | DEMOLITION PLAN                    | 1:100    |
| DA-05 | PROPOSED FLOOR PLANS               | 1:100    |
| DA-06 | PROPOSED ROOF PLAN                 | 1:100    |
| DA-07 | EXISTING ELEVATIONS - WEST & SOUTH | 1:100    |
| DA-08 | EXISTING ELEVATIONS - EAST & NORTH | 1:100    |
| DA-09 | PROPOSED ELEVATIONS - WEST & SOUTH | 1:100    |
| DA-10 | PROPOSED ELEVATIONS - EAST & NORTH | 1:100    |
| DA-11 | SECTIONS                           | 1:100    |
| DA-12 | SHADOW DIAGRAMS - 21 JUNE 9AM      | 1:250    |
| DA-13 | SHADOW DIAGRAMS - 21 JUNE 12PM     | 1:250    |
| DA-14 | SHADOW DIAGRAMS - 21 JUNE 3PM      | 1:250    |
| DA-15 | AREA CALCULATION PLAN              | N.T.S.   |
| DA-16 | COLOURS & MATERIALS CONCEPT        | N.T.S.   |
| DA-17 | PROPOSED PLANTING - LEGEND & NOTES | as shown |
| DA-18 | PROPOSED PLANTING - PLANS          | as shown |
| DA-19 | WASTE MANAGEMENT SITE PLAN         | 1:200    |
|       |                                    |          |