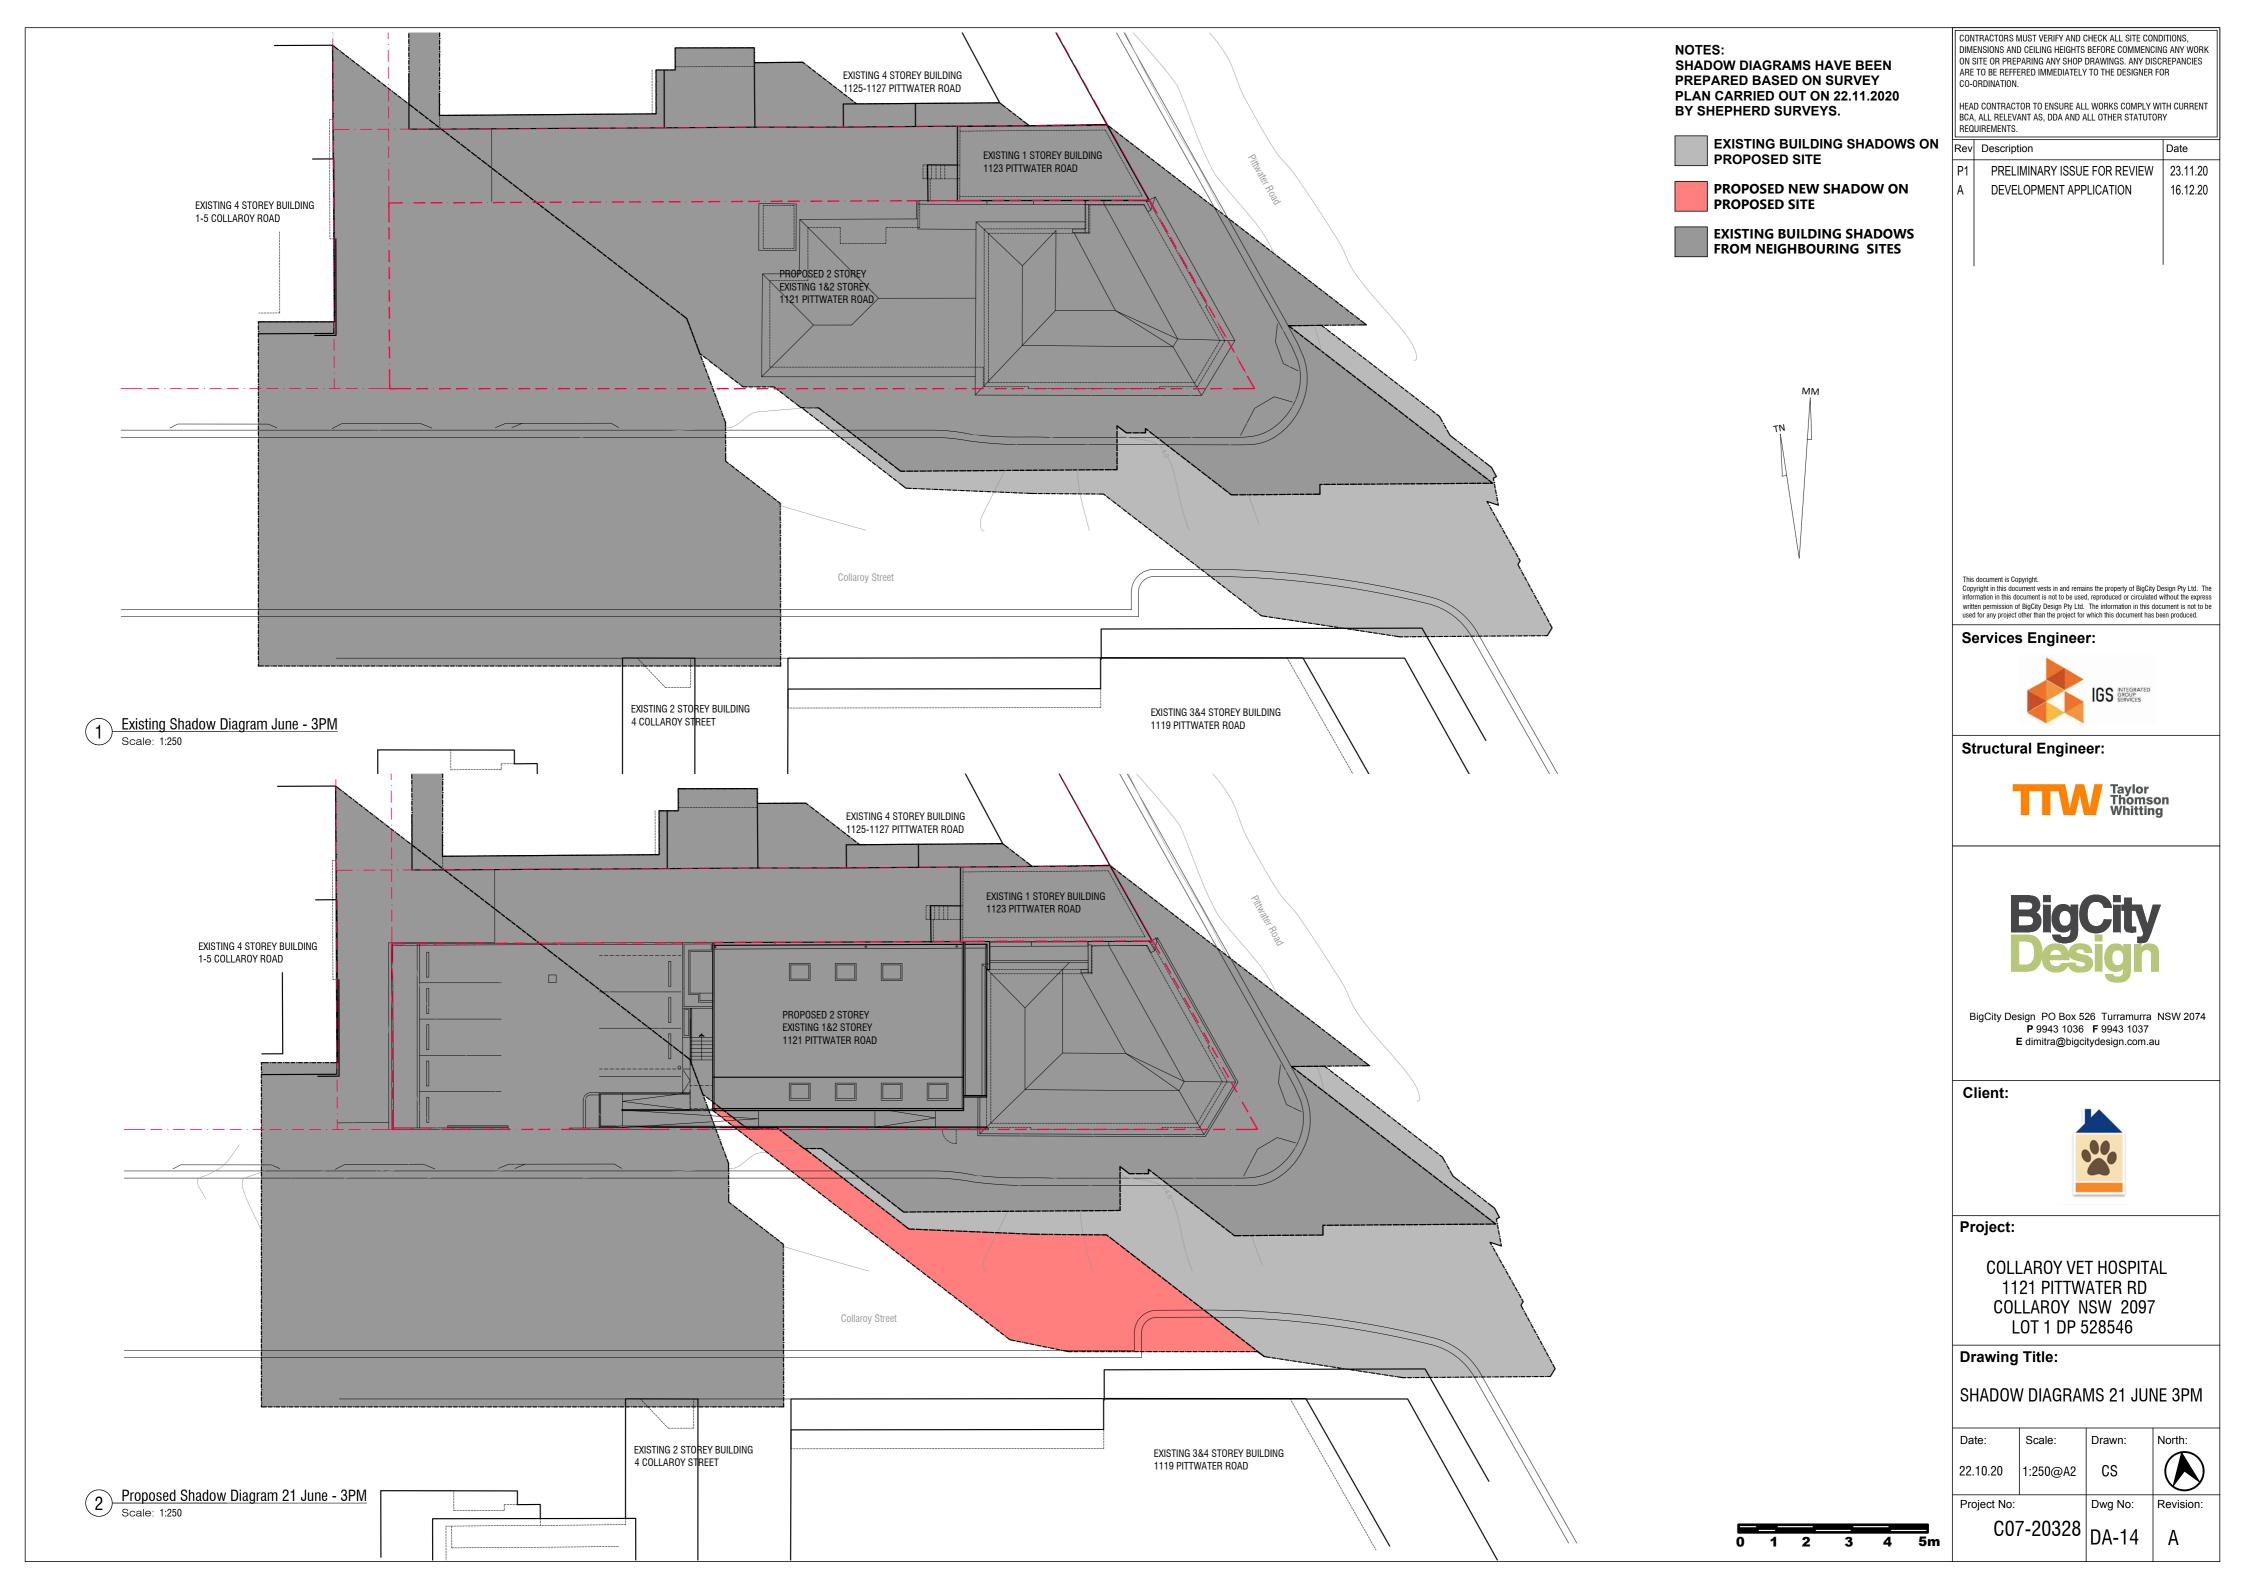

#### DRAWING SCHEDULE:

| DA-00 | COVER PAGE                         | N.T.S.   |
|-------|------------------------------------|----------|
| DA-01 | SITE ANALYSIS PLAN                 | 1:250    |
| DA-02 | SITE PLAN                          | 1:200    |
| DA-03 | EXISTING FLOOR PLANS               | 1:100    |
| DA-04 | DEMOLITION PLAN                    | 1:100    |
| DA-05 | PROPOSED FLOOR PLANS               | 1:100    |
| DA-06 | PROPOSED ROOF PLAN                 | 1:100    |
| DA-07 | EXISTING ELEVATIONS - WEST & SOUTH | 1:100    |
| DA-08 | EXISTING ELEVATIONS - EAST & NORTH | 1:100    |
| DA-09 | PROPOSED ELEVATIONS - WEST & SOUTH | 1:100    |
| DA-10 | PROPOSED ELEVATIONS - EAST & NORTH | 1:100    |
| DA-11 | SECTIONS                           | 1:100    |
| DA-12 | SHADOW DIAGRAMS - 21 JUNE 9AM      | 1:250    |
| DA-13 | SHADOW DIAGRAMS - 21 JUNE 12PM     | 1:250    |
| DA-14 | SHADOW DIAGRAMS - 21 JUNE 3PM      | 1:250    |
| DA-15 | AREA CALCULATION PLAN              | N.T.S.   |
| DA-16 | COLOURS & MATERIALS CONCEPT        | N.T.S.   |
| DA-17 | PROPOSED PLANTING - LEGEND & NOTES | as shown |
| DA-18 | PROPOSED PLANTING - PLANS          | as shown |
| DA-19 | WASTE MANAGEMENT SITE PLAN         | 1:200    |
|       |                                    |          |