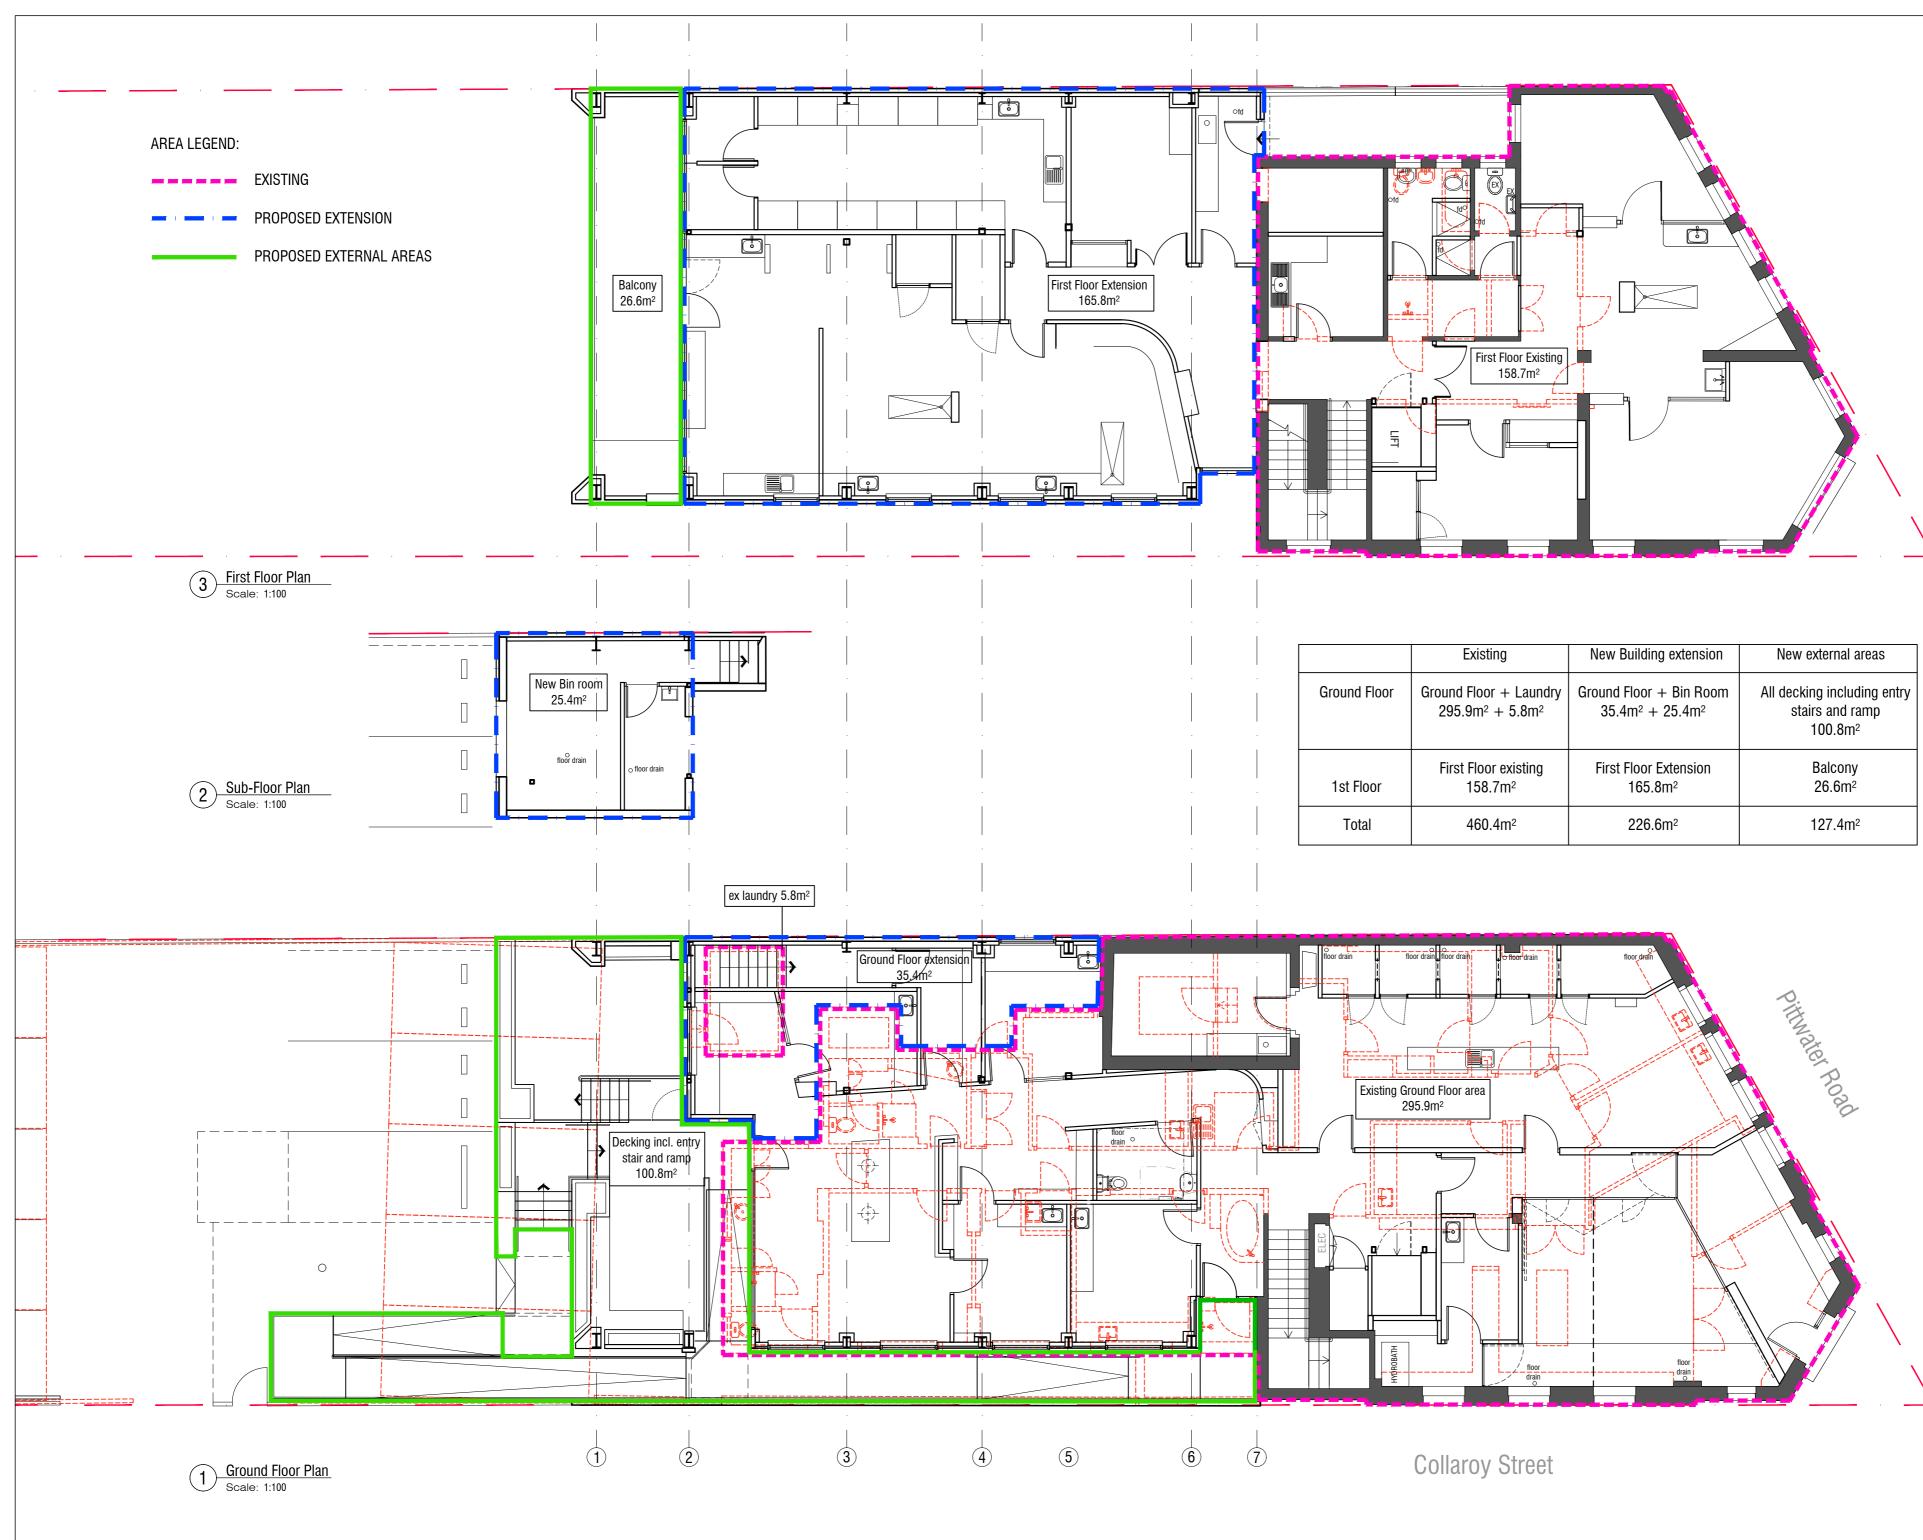

#### DRAWING SCHEDULE:

| DA-00 | COVER PAGE                         | N.T.S.   |
|-------|------------------------------------|----------|
| DA-01 | SITE ANALYSIS PLAN                 | 1:250    |
| DA-02 | SITE PLAN                          | 1:200    |
| DA-03 | EXISTING FLOOR PLANS               | 1:100    |
| DA-04 | DEMOLITION PLAN                    | 1:100    |
| DA-05 | PROPOSED FLOOR PLANS               | 1:100    |
| DA-06 | PROPOSED ROOF PLAN                 | 1:100    |
| DA-07 | EXISTING ELEVATIONS - WEST & SOUTH | 1:100    |
| DA-08 | EXISTING ELEVATIONS - EAST & NORTH | 1:100    |
| DA-09 | PROPOSED ELEVATIONS - WEST & SOUTH | 1:100    |
| DA-10 | PROPOSED ELEVATIONS - EAST & NORTH | 1:100    |
| DA-11 | SECTIONS                           | 1:100    |
| DA-12 | SHADOW DIAGRAMS - 21 JUNE 9AM      | 1:250    |
| DA-13 | SHADOW DIAGRAMS - 21 JUNE 12PM     | 1:250    |
| DA-14 | SHADOW DIAGRAMS - 21 JUNE 3PM      | 1:250    |
| DA-15 | AREA CALCULATION PLAN              | N.T.S.   |
| DA-16 | COLOURS & MATERIALS CONCEPT        | N.T.S.   |
| DA-17 | PROPOSED PLANTING - LEGEND & NOTES | as shown |
| DA-18 | PROPOSED PLANTING - PLANS          | as shown |
| DA-19 | WASTE MANAGEMENT SITE PLAN         | 1:200    |
|       |                                    |          |