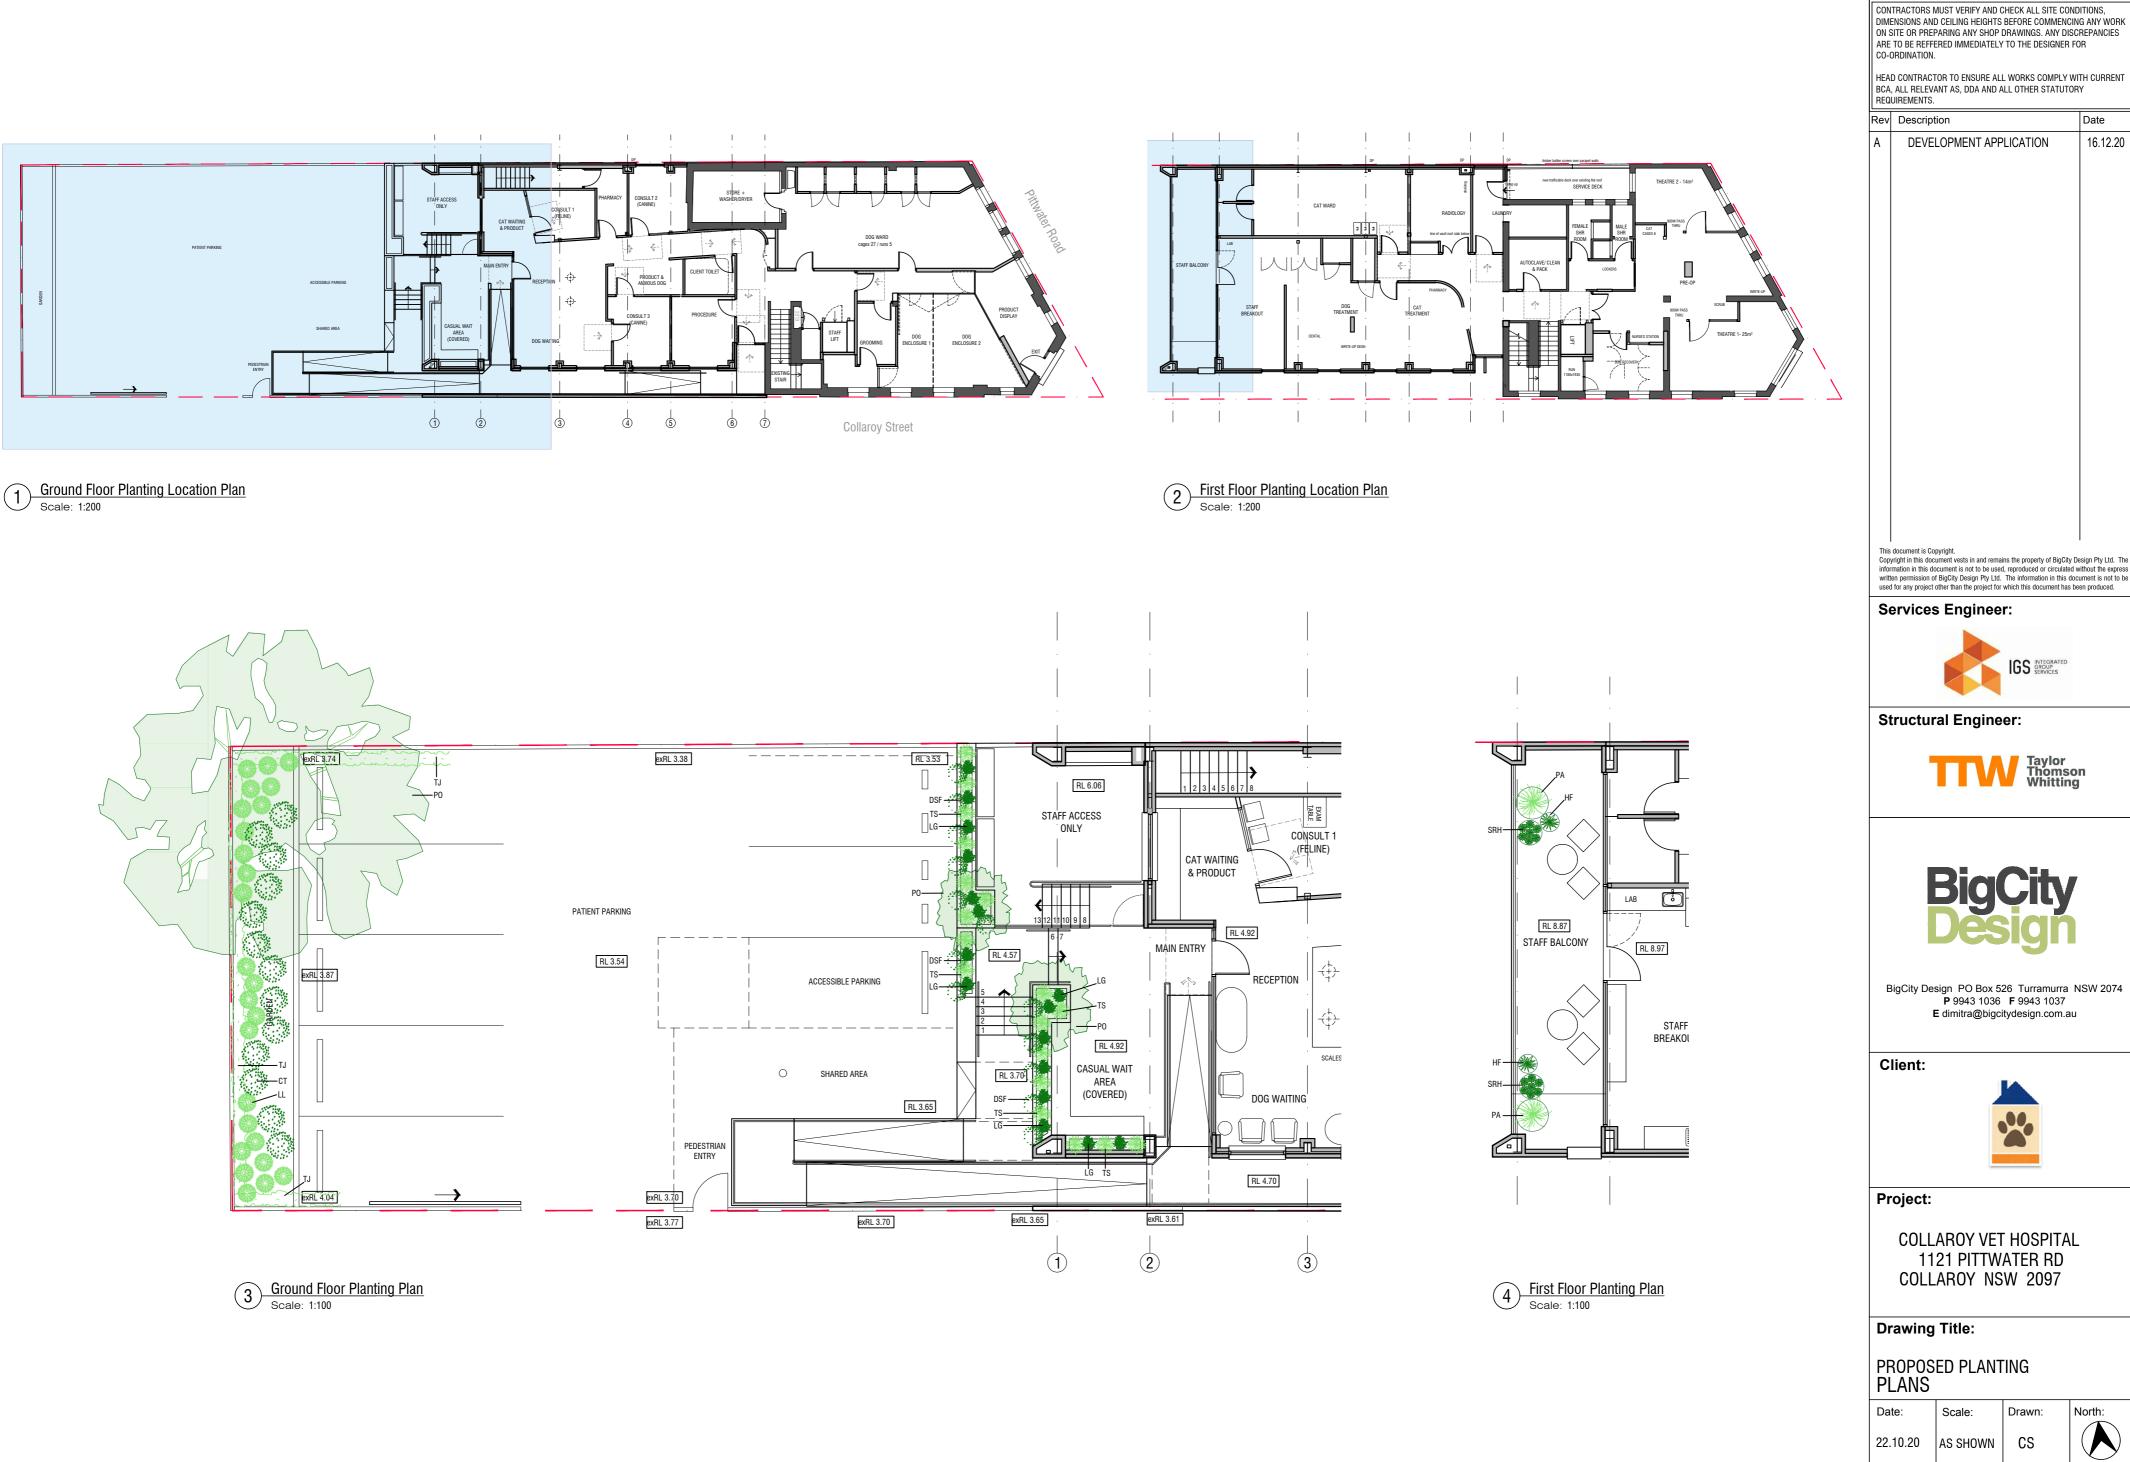

|       |                                                                                                                                                                                                                                                                                                                                                       | 1                                                                                                                                                             | 1                                                      | 1                 |

Project No:

Revision:

Dwg No:

C07-20328 DA-17 A





BCA, ALL RELEVANT AS, DDA AND ALL OTHER STATUTORY Rev Description Date DEVELOPMENT APPLICATION 16.12.20 This document is Copyright. Copyright in this document vests in and remains the property of BigCity Design Pty Ltd. The information in this document is not to be used, reproduced or circulated without the express written permission of BigCity Design Pty Ltd. The information in this document is not to be used for any project other than the project for which this document has been produced. Services Engineer: IGS GROUP SERVICES Structural Engineer: Taylor Thomson Whitting BigÇif BigCity Design PO Box 526 Turramurra NSW 2074 **P** 9943 1036 **F** 9943 1037 E dimitra@bigcitydesign.com.au COLLAROY VET HOSPITAL 1121 PITTWATER RD COLLAROY NSW 2097 Drawing Title: PROPOSED PLANTING PLANS Draw