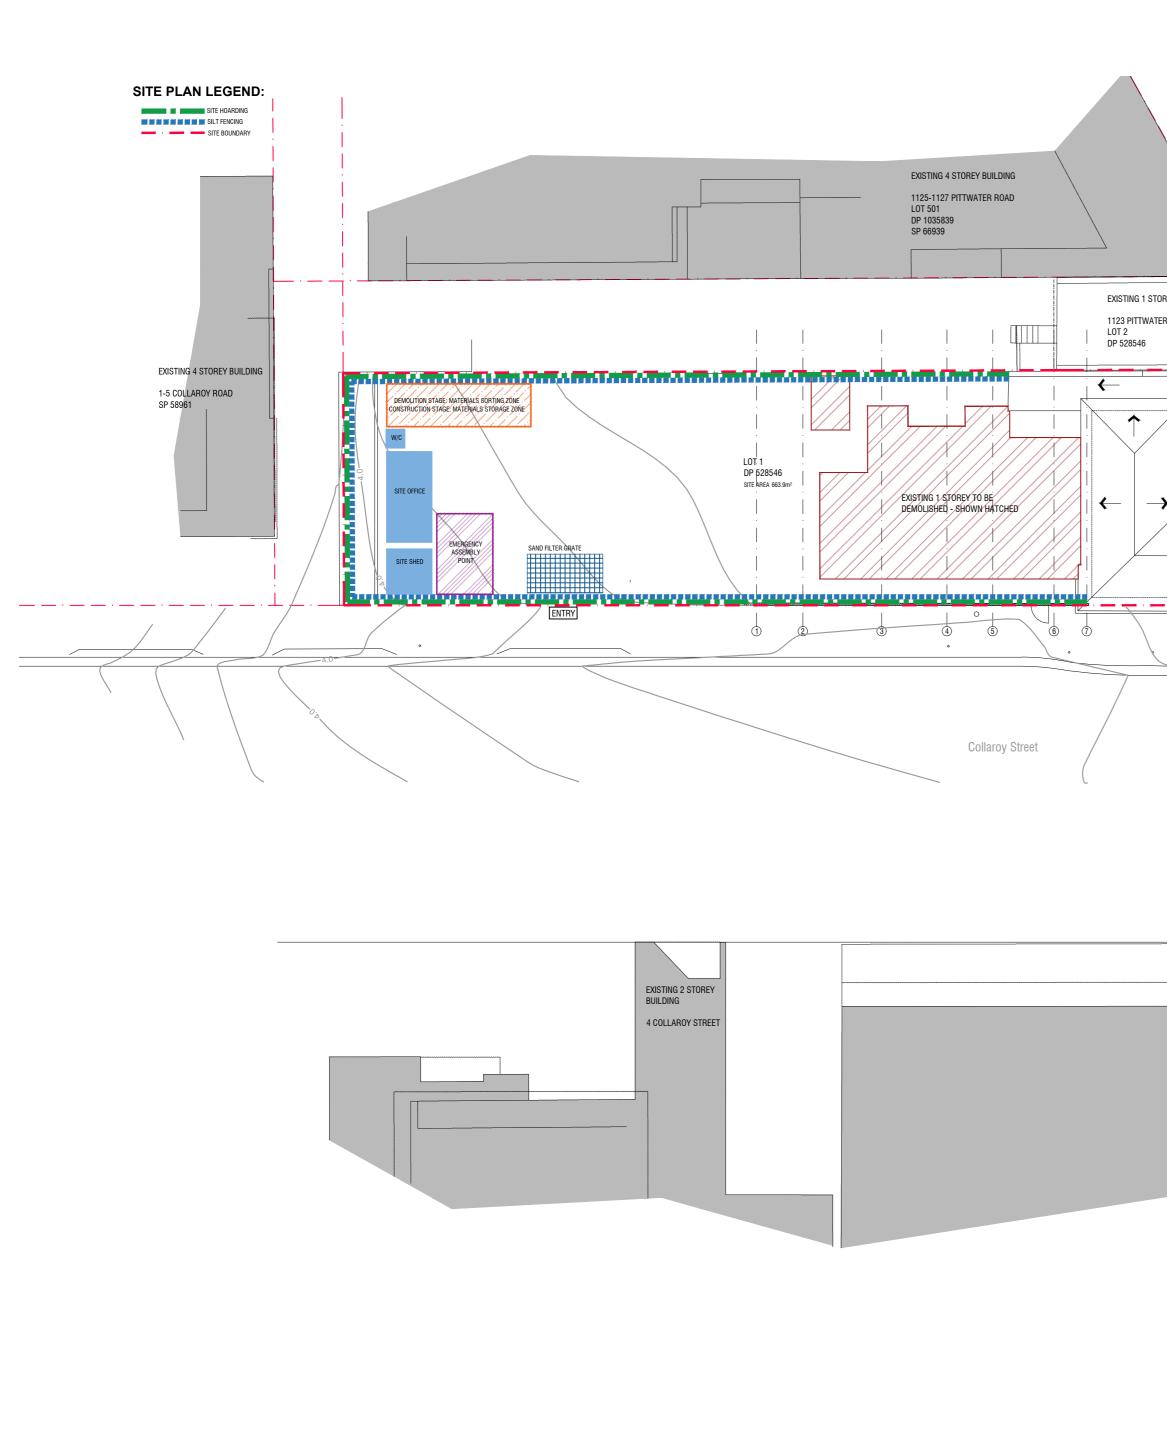

#### DRAWING SCHEDULE:

| DA-00 | COVER PAGE                         | N.T.S.   |
|-------|------------------------------------|----------|
| DA-01 | SITE ANALYSIS PLAN                 | 1:250    |
| DA-02 | SITE PLAN                          | 1:200    |
| DA-03 | EXISTING FLOOR PLANS               | 1:100    |
| DA-04 | DEMOLITION PLAN                    | 1:100    |
| DA-05 | PROPOSED FLOOR PLANS               | 1:100    |
| DA-06 | PROPOSED ROOF PLAN                 | 1:100    |
| DA-07 | EXISTING ELEVATIONS - WEST & SOUTH | 1:100    |
| DA-08 | EXISTING ELEVATIONS - EAST & NORTH | 1:100    |
| DA-09 | PROPOSED ELEVATIONS - WEST & SOUTH | 1:100    |
| DA-10 | PROPOSED ELEVATIONS - EAST & NORTH | 1:100    |
| DA-11 | SECTIONS                           | 1:100    |
| DA-12 | SHADOW DIAGRAMS - 21 JUNE 9AM      | 1:250    |
| DA-13 | SHADOW DIAGRAMS - 21 JUNE 12PM     | 1:250    |
| DA-14 | SHADOW DIAGRAMS - 21 JUNE 3PM      | 1:250    |
| DA-15 | AREA CALCULATION PLAN              | N.T.S.   |
| DA-16 | COLOURS & MATERIALS CONCEPT        | N.T.S.   |
| DA-17 | PROPOSED PLANTING - LEGEND & NOTES | as shown |
| DA-18 | PROPOSED PLANTING - PLANS          | as shown |
| DA-19 | WASTE MANAGEMENT SITE PLAN         | 1:200    |
|       |                                    |          |