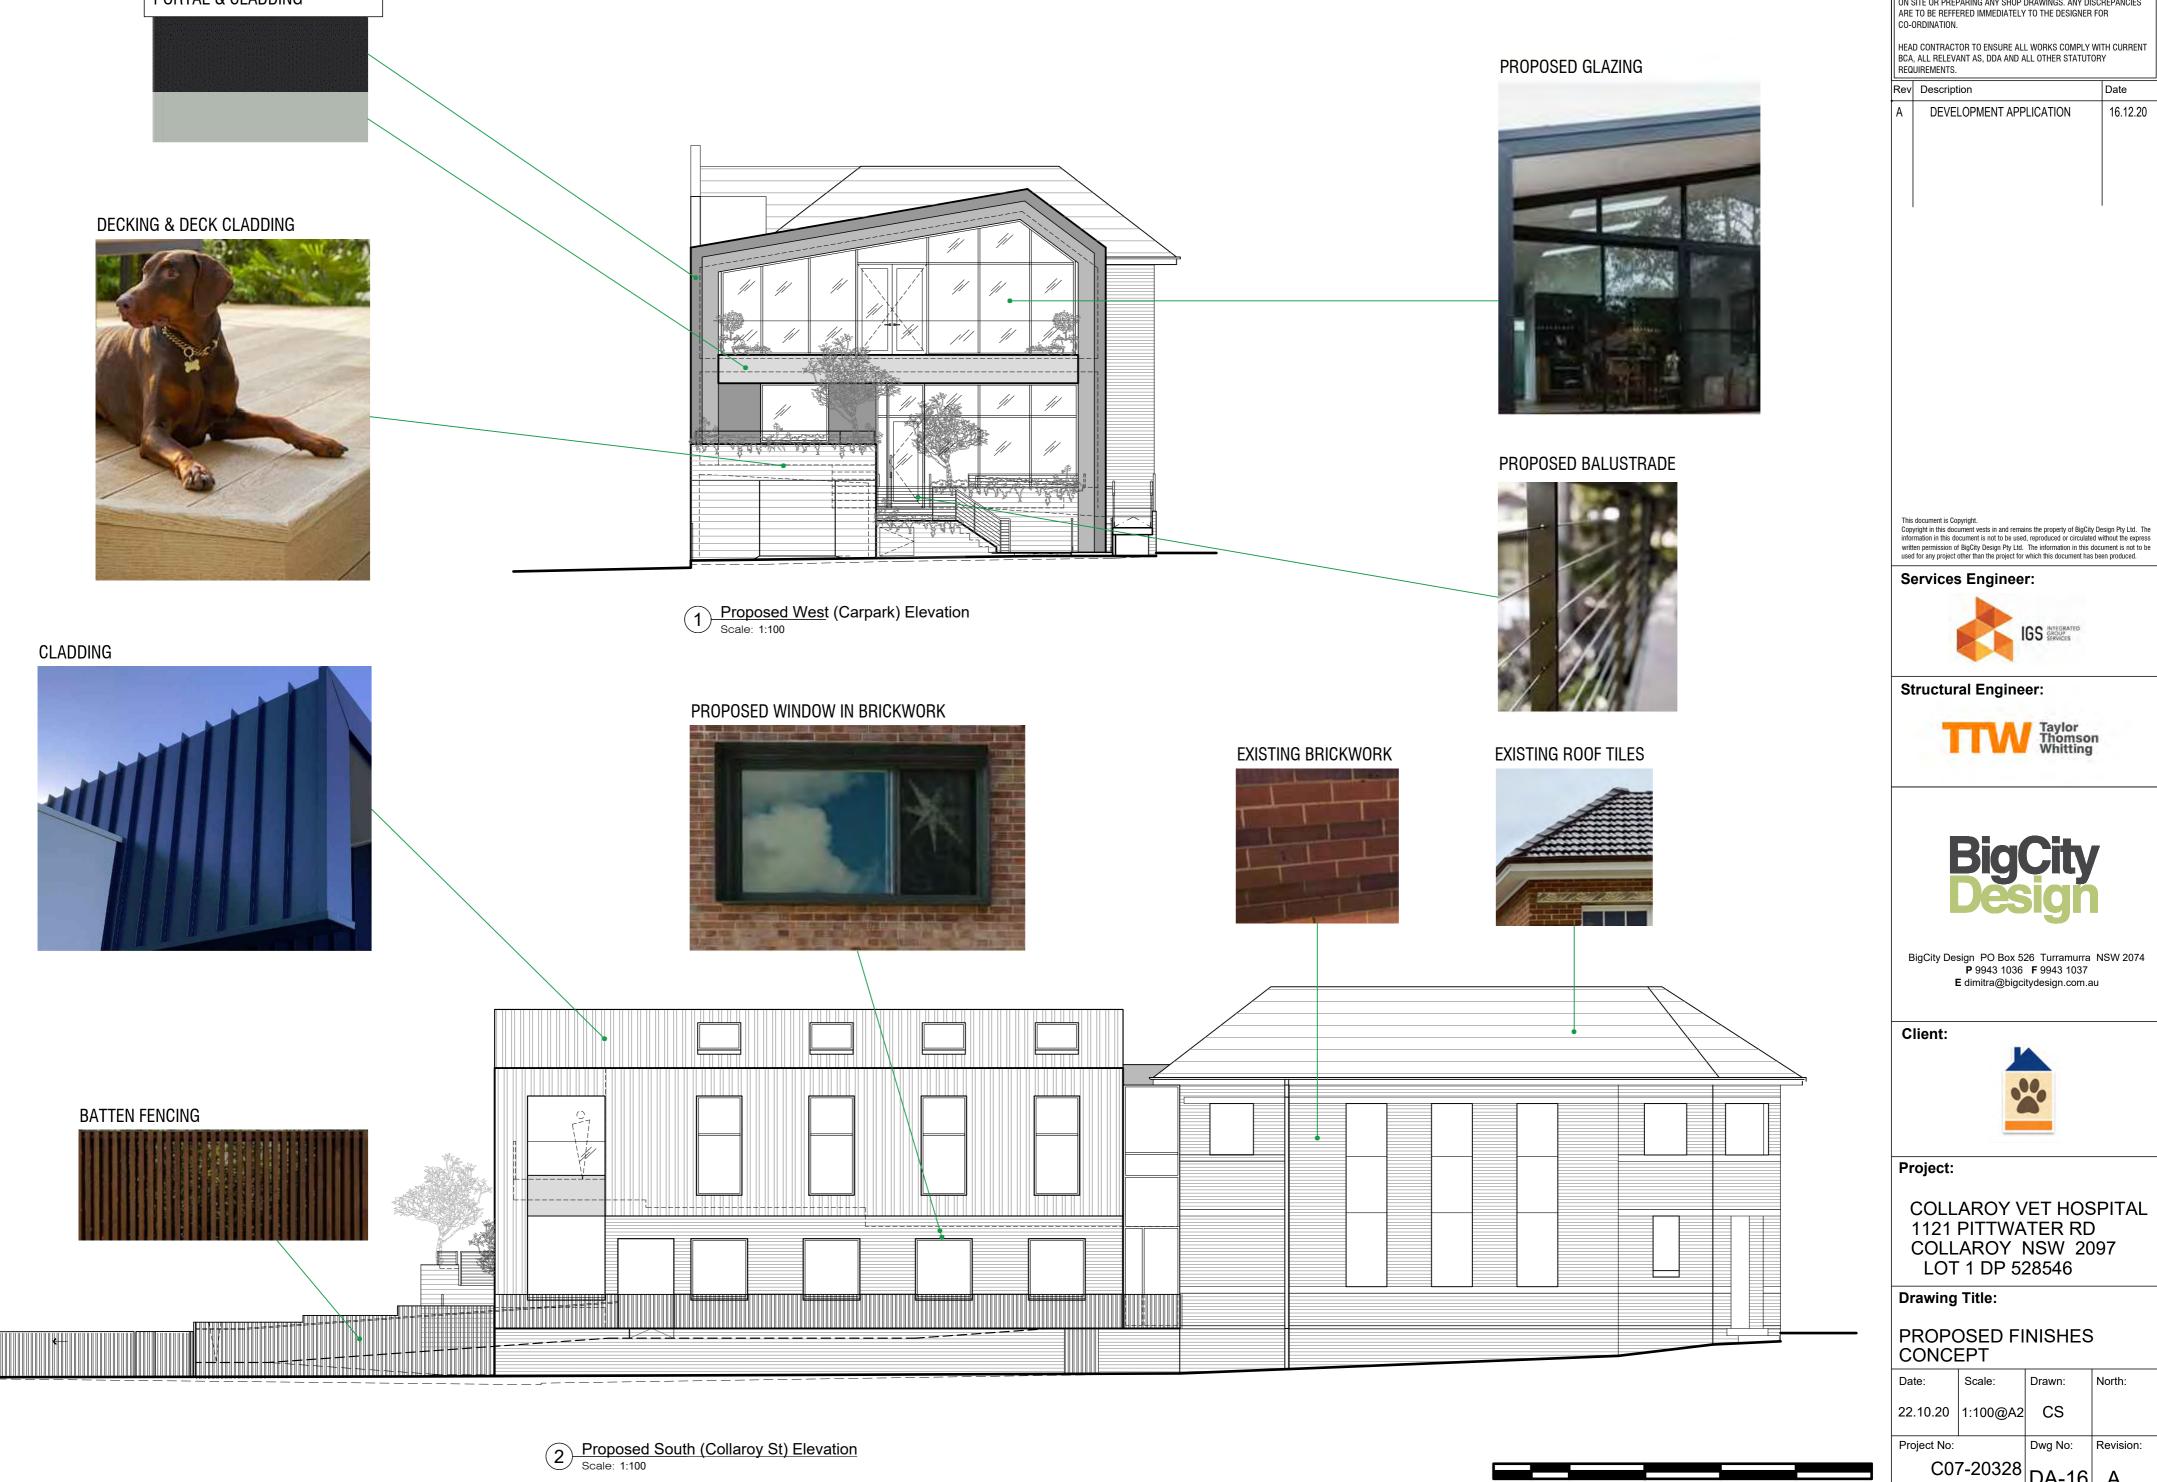

nformation in this document is not to be used for any project other than the project for which this document has been produced.

Services Engineer:



**Structural Engineer:** 





BigCity Design PO Box 526 Turramurra NSW 2074 **P** 9943 1036 **F** 9943 1037 E dimitra@bigcitydesign.com.au

Client:



Project:

COLLAROY VET HOSPITAL 1121 PITTWATER RD COLLAROY NSW 2097 LOT 1 DP 528546

Drawing Title:

# AREA CALCULATION PLANS

| Date:       | Scale:   | Drawn:  | North:    |
|-------------|----------|---------|-----------|
| 22.10.20    | 1:100@A2 | CS      |           |
| Project No: |          | Dwg No: | Revision: |
| C07-20328   |          | DA-15   | А         |







CONTRACTORS MUST VERIFY AND CHECK ALL SITE CONDITIONS, DIMENSIONS AND CEILING HEIGHTS BEFORE COMMENCING ANY WORK







|       |                          |      | PROPOSED PLA                            |                               | DULE          |                                      |       |
|-------|--------------------------|------|-----------------------------------------|-------------------------------|---------------|--------------------------------------|-------|
| IMAGE | QTY                      | CODE | BOTANICAL NAME                          | COMMON NAME                   | MATURE HEIGHT | MATURE SPREAD                        | IMAGE |
|       | 2                        | PO   | PLUMERIA OBTUSA                         | FRANGIPANI<br>SINGAPORE WHITE | 3.5 - 4M      | 4M                                   |       |
|       | XX                       | TS   | TRADESCANTIA SPATHACEO