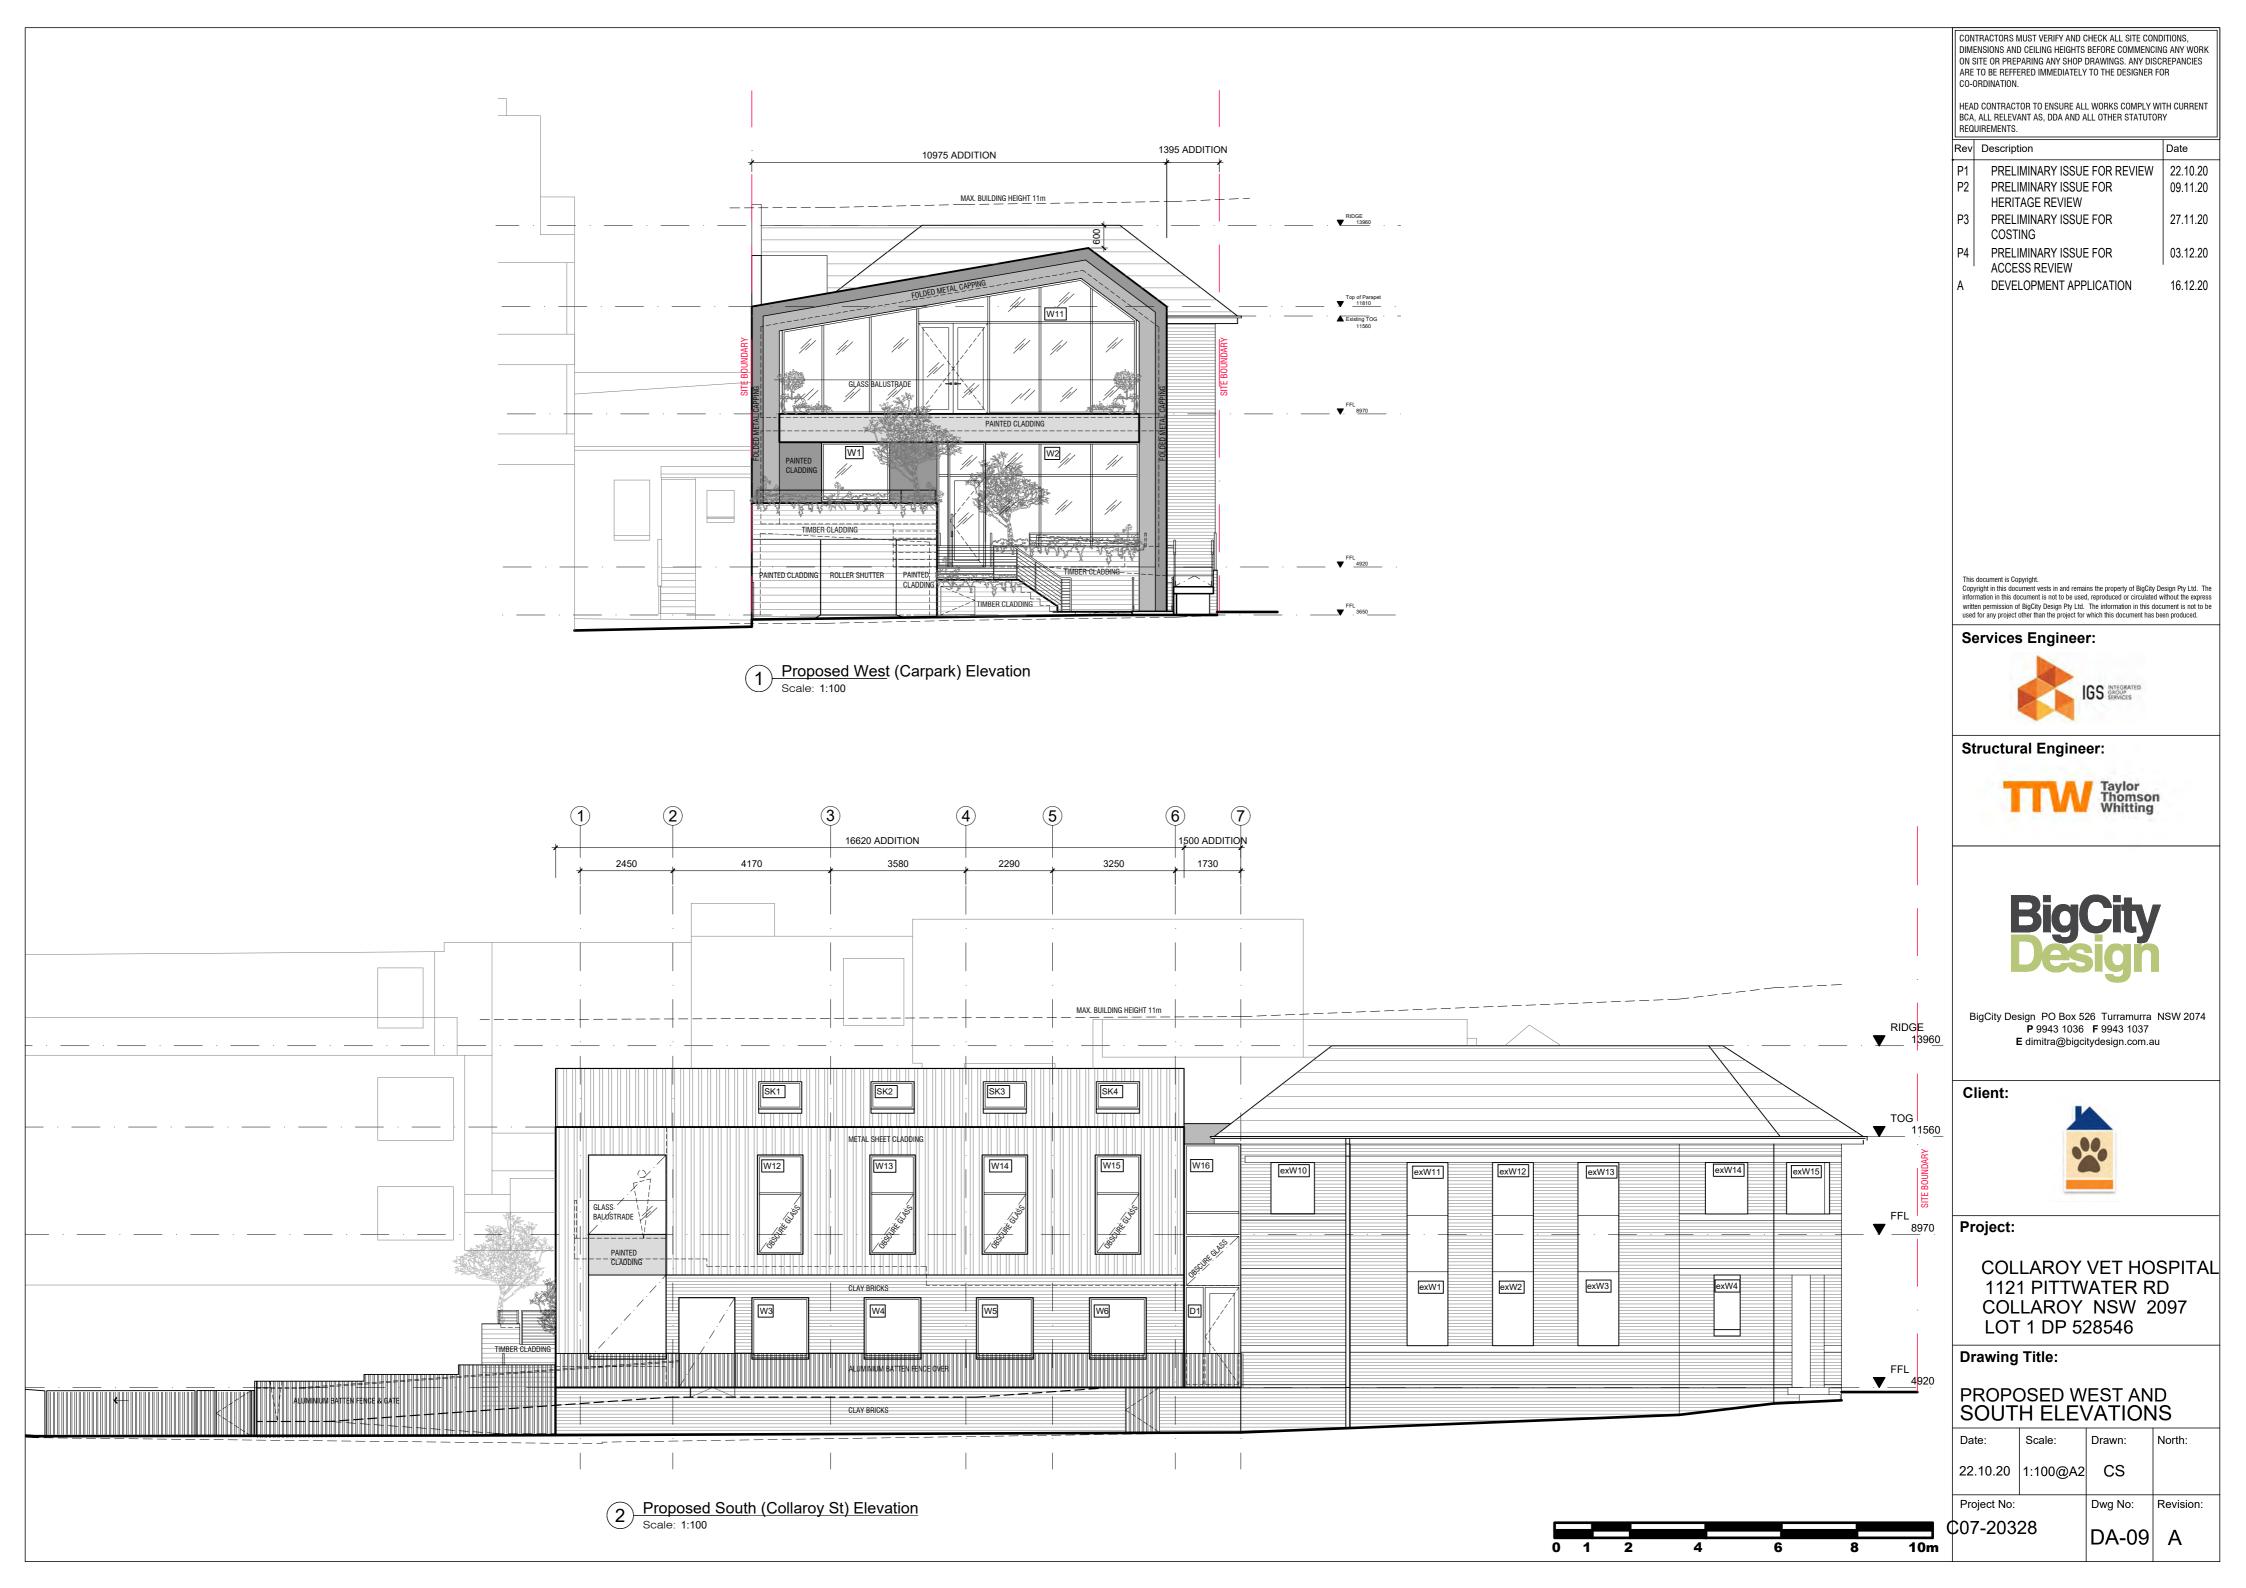

#### DRAWING SCHEDULE:

| DA-00 | COVER PAGE                         | N.T.S.   |
|-------|------------------------------------|----------|
| DA-01 | SITE ANALYSIS PLAN                 | 1:250    |
| DA-02 | SITE PLAN                          | 1:200    |
| DA-03 | EXISTING FLOOR PLANS               | 1:100    |
| DA-04 | DEMOLITION PLAN                    | 1:100    |
| DA-05 | PROPOSED FLOOR PLANS               | 1:100    |
| DA-06 | PROPOSED ROOF PLAN                 | 1:100    |
| DA-07 | EXISTING ELEVATIONS - WEST & SOUTH | 1:100    |
| DA-08 | EXISTING ELEVATIONS - EAST & NORTH | 1:100    |
| DA-09 | PROPOSED ELEVATIONS - WEST & SOUTH | 1:100    |
| DA-10 | PROPOSED ELEVATIONS - EAST & NORTH | 1:100    |
| DA-11 | SECTIONS                           | 1:100    |
| DA-12 | SHADOW DIAGRAMS - 21 JUNE 9AM      | 1:250    |
| DA-13 | SHADOW DIAGRAMS - 21 JUNE 12PM     | 1:250    |
| DA-14 | SHADOW DIAGRAMS - 21 JUNE 3PM      | 1:250    |
| DA-15 | AREA CALCULATION PLAN              | N.T.S.   |
| DA-16 | COLOURS & MATERIALS CONCEPT        | N.T.S.   |
| DA-17 | PROPOSED PLANTING - LEGEND & NOTES | as shown |
| DA-18 | PROPOSED PLANTING - PLANS          | as shown |
| DA-19 | WASTE MANAGEMENT SITE PLAN         | 1:200    |
|       |                                    |          |