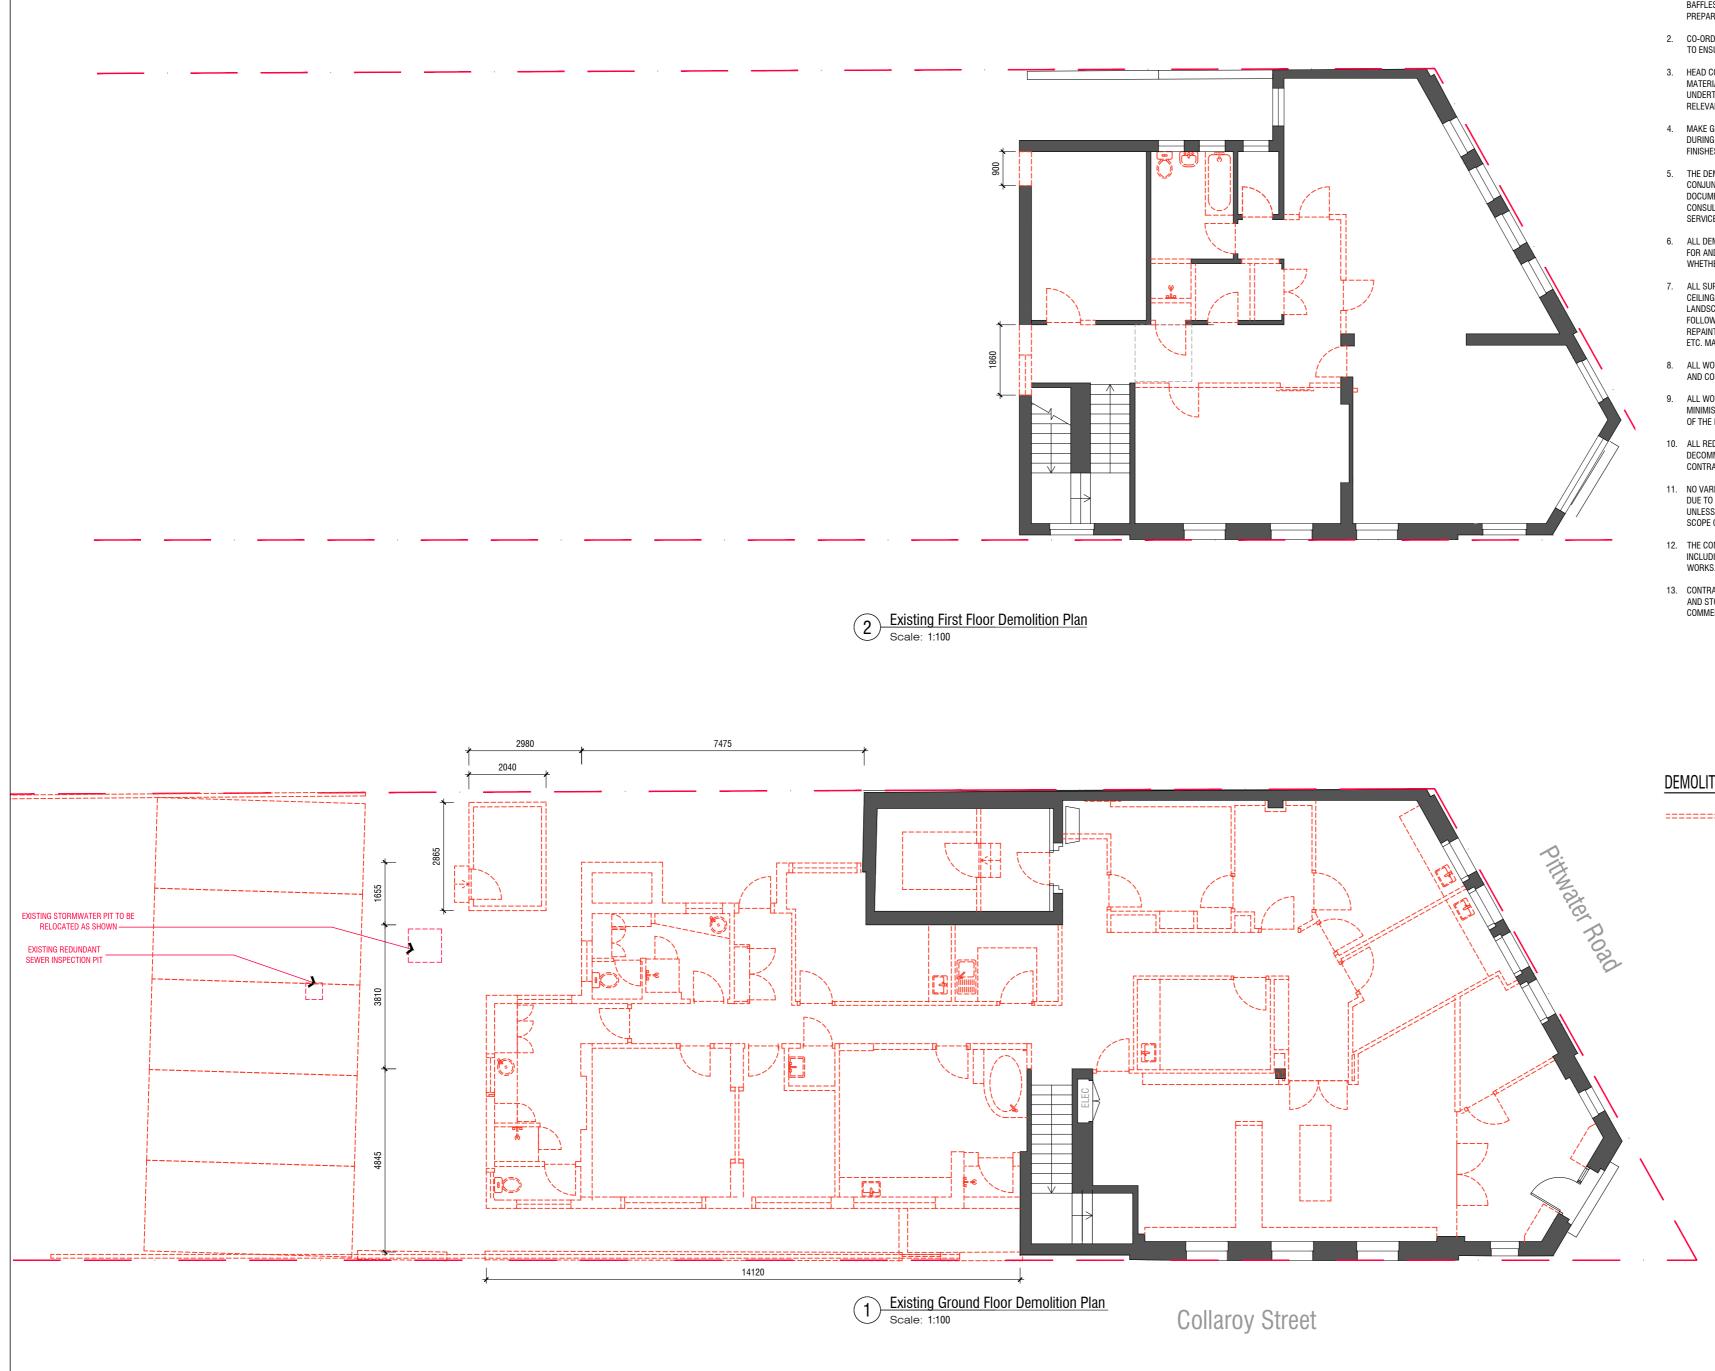

### DEMOLITION NOTES:

- REMOVE ALL REDUNDANT CABLING, MECHANICAL SERVICES, DUCTWORK, WAVEBAR, CEILING HANGERS, BOOKER RODS, BAFFLES, INSULATION ETC FROM CEILING VOID AREAS AND PREPARE READY TO ACCEPT NEW CEILINGS AND SERVICES.
- 2. CO-ORDINATE WITH SERVICES CONTRACTORS AS REQUIRED TO ENSURE SITE SAFETY.
- 3. HEAD CONTRACTOR TO ALLOW TO REMOVE WASTE MATERIALS FROM SITE PROMPTLY. ALL WORKS TO BE UNDERTAKEN TO COMPLY WITH AS2601 AND OTHER RELEVANT AUSTRALIAN STANDARDS.
- 4. MAKE GOOD AND REINSTATE ALL SURFACES DISTURBED DURING DEMOLITION WORKS, READY TO ACCEPT NEW FINISHES AS NOMINATED.
- 5. THE DEMOLITION DRAWINGS ARE TO BE READ IN CONJUNCTION WITH THE PROPOSED WORKS DRAWINGS AND DOCUMENTS PREPARED BY THE DESIGNER AND ALL OTHER CONSULTANTS INCLUDING THE STRUCTURAL ENGINEER AND SERVICES ENGINEERS.
- 6. ALL DEMOLITION AND REMOVAL WORKS ARE TO BE ALLOWED FOR AND UNDERTAKEN FOR THE PROPOSED WORKS WHETHER OR NOT EXPRESSLY NOTED ON THESE DRAWINGS.
- ALL SURROUNDING SURFACES INCLUDING WALLS, FLOORS, CEILINGS, LIFTS, COMMON AREAS, BATHROOMS, DECKS, LANDSCAPE AND BUILDING SERVICES TO BE MADE GOOD FOLLOWING COMPLETION OF THE WORKS. ALLOW TO REPAINT LOCALLY ALL WALLS, DOORS, CEILINGS, COLUMNS ETC. MADE GOOD TO MATCH EXISTING FINISH.
- 8. ALL WORKS ARE TO BE CAREFULLY INSPECTED, REVIEWED AND CONFIRMED ON SITE PRIOR TO COMMENCEMENT.
- 9. ALL WORKS TO BE UNDERTAKEN IN A MANNER WHICH MINIMISES DISRUPTION, NOISE AND DUST TO THE TENANTS OF THE BUILDING.
- 10. ALL REDUNDANT SECURITY EQUIPMENT TO BE DECOMMISSIONED & REMOVED BY NOMINATED SECURITY CONTRACTOR ONLY.
- 11. NO VARIATIONS OR TIME EXTENSIONS WILL BE CONSIDERED DUE TO DELAYS CAUSED BY ADVERSE TENANT DISRUPTIONS, UNLESS THERE IS A CLEAR CHANGE TO THE INTENT AND THE SCOPE OF THE WORKS ISSUED IN WRITING BY THE DESIGNER.
- THE CONTRACTOR IS TO PROVIDE A DILAPIDATION REPORT INCLUDING PHOTOS PRIOR TO COMMENCING DEMOLITION WORKS.
- 13. CONTRACTOR TO AGREE EXTENT OF FITTINGS FOR REMOVAL AND STORAGE FOR REUSE WITH DESIGNERS PRIOR TO COMMENCING DEMOLITION WORKS.

#### DEMOLITION LEGEND:

EXISTING BUILDING ELEMENT TO BE DEMOLISHED

BigCity Design PO Box 526 Turramurra NSW 2074 **P** 9943 1036 **F** 9943 1037 E dimitra@bigcitydesign.com.au

Client:

Project:

COLLAROY VET HOSPITAL 1121 PITTWATER RD COLLAROY NSW 2097 LOT 1 DP 528546

# DEMOLITION FLOOR PLANS

| Date:       | Scale:   | Drawn:  | North:    |
|-------------|----------|---------|-----------|
| 22.10.20    | 1:100@A2 | CS      |           |
| Project No: |          | Dwg No: | Revision: |
| C07-20328   |          | DA-04   | А         |