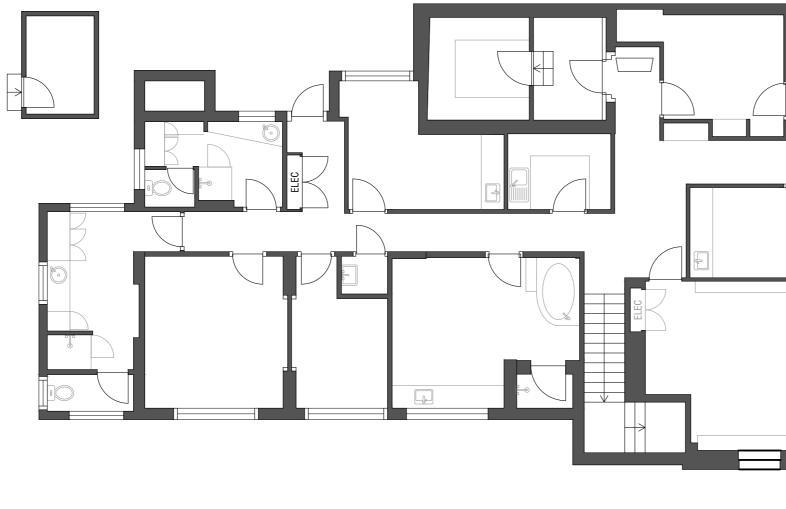

1 Ground Floor Plan Scale: 1:100

Collaroy Street

| P2 PRELIMIN                                                                                                                                                                       | ILING HEIGHTS<br>NG ANY SHOP<br>DIMMEDIATELY<br>TO ENSURE AL<br>AS, DDA AND A                                                  | BEFORE COMMENI<br>DRAWINGS. ANY DI<br>'TO THE DESIGNER<br>L WORKS COMPLY<br>ALL OTHER STATUT<br>E FOR REVIEW<br>E FOR REVIEW | CING ANY WORK<br>SCREPANCIES<br>FOR<br>WITH CURRENT<br>ORY<br>Date<br>/ 22.10.20 |
|-----------------------------------------------------------------------------------------------------------------------------------------------------------------------------------|--------------------------------------------------------------------------------------------------------------------------------|------------------------------------------------------------------------------------------------------------------------------|----------------------------------------------------------------------------------|
| This document is Copyrigh<br>Copyright in this document<br>information in this document<br>written permission of BigC<br>used for any project other t<br>Services E<br>Structural | t vests in and remainent is not to be used<br>ent is not to be used<br>tify Design Ply Ltd.<br>than the project for<br>Enginee | d, reproduced or circulat<br>The information in this<br>which this document ha<br><b>r:</b>                                  | ad without the express<br>document is not to be<br>s been produced.              |
| BigCity Design<br>P                                                                                                                                                               | n PO Box 5<br>9943 1036<br>mitra@bigc                                                                                          | City<br>City<br>26 Turramurra<br>F 9943 1037<br>itydesign.com.a                                                              | NSW 2074                                                                         |
| 1121<br>COLLA<br>LOT<br>Drawing Ti<br>EXISTING<br>Date: So<br>22.10.20 1:1<br>Project No:                                                                                         | PITTW<br>ROY I<br>T 1 DP 5<br>itle:<br>FLOOF<br>cale:<br>100@A2                                                                |                                                                                                                              | )<br>97                                                                          |