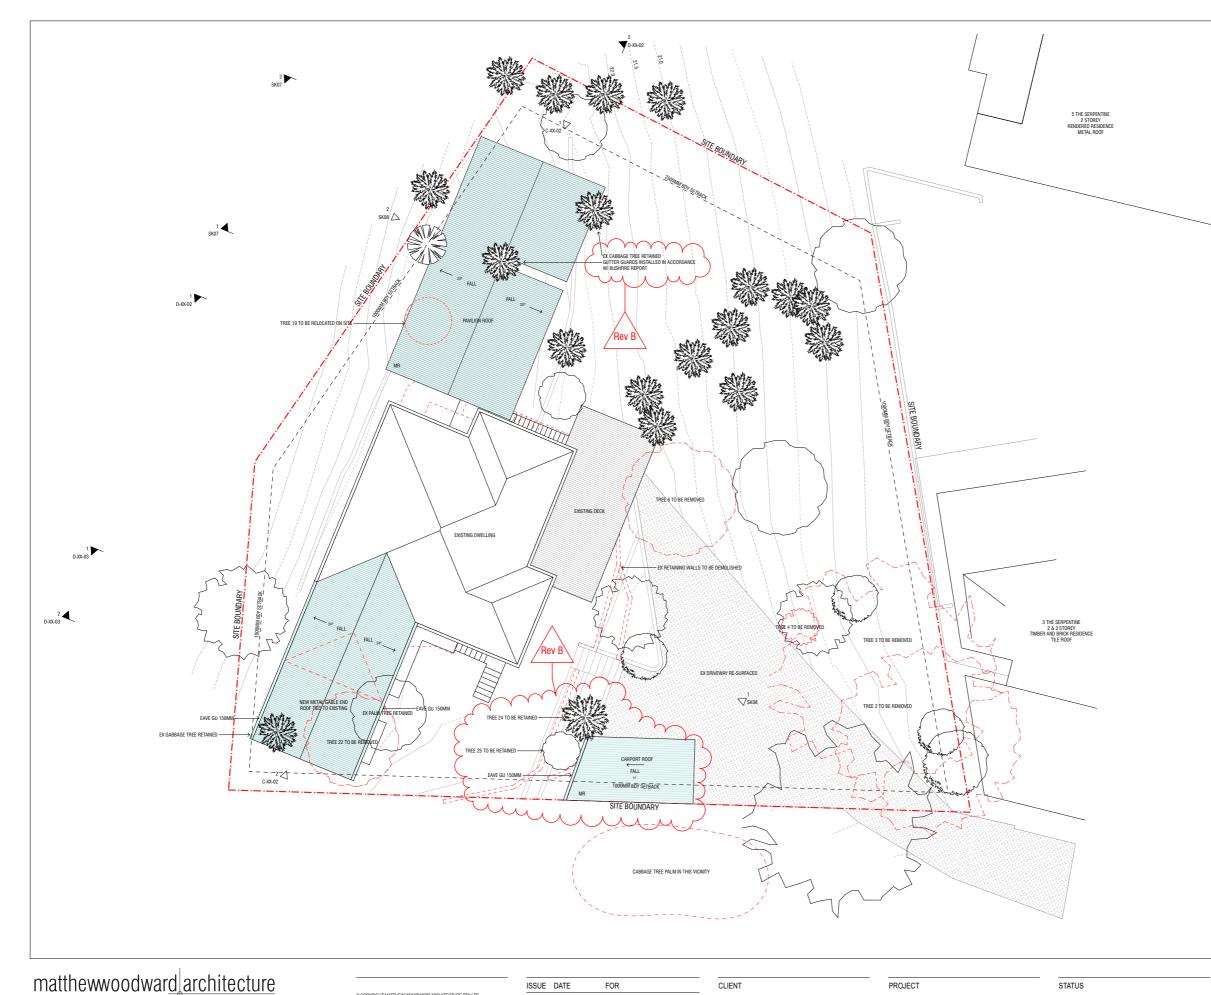

| TRUE<br>NORTH | $( \square )$ | PROJECT<br>NORTH | DRAWING          |
|---------------|---------------|------------------|------------------|
|               | $\bigcirc$    | $\bigcirc$       | SITE / ROOF PLAN |
| SCALE         |               | 1:200 at A3      | DRAWING NUMBER   |
|               |               |                  |                  |
|               |               |                  | B-03-01          |