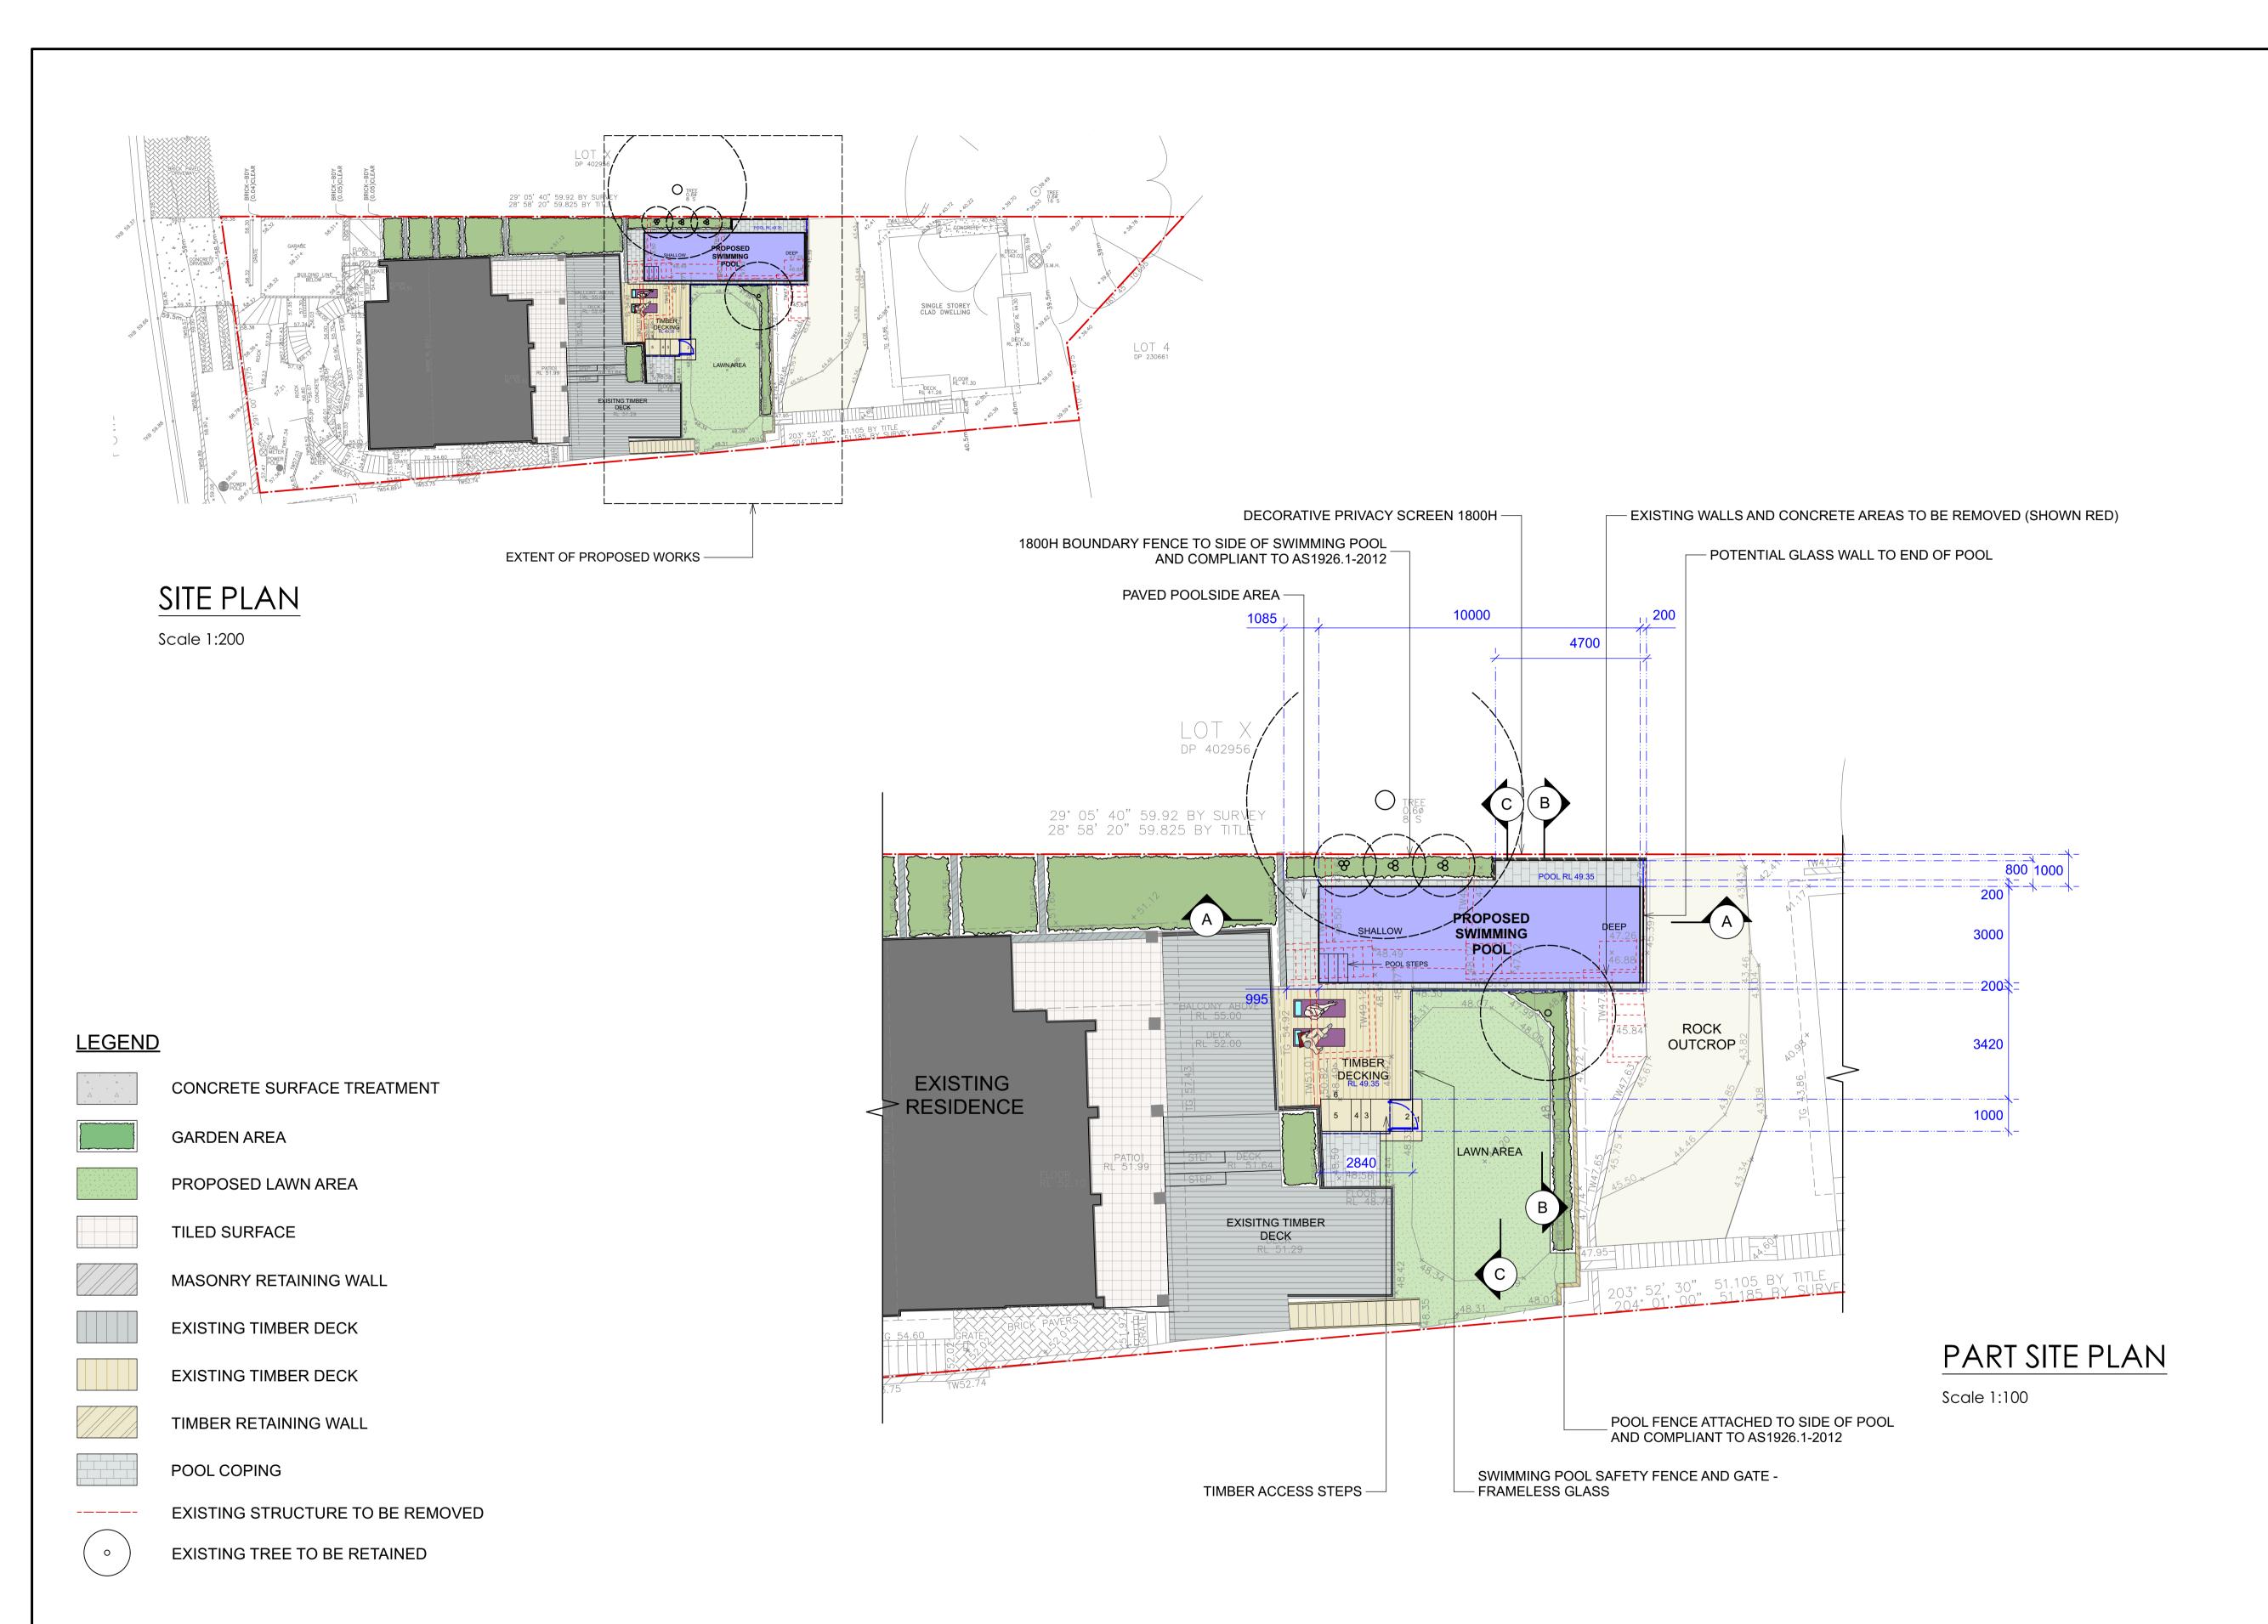

| DATE:  | 18/12/2022           | DRAWING<br><b>POOL PLAN</b> |
|--------|----------------------|-----------------------------|
| SCALE: | 1:100@A1<br>1:200@A3 | DRAWING NO: C1              |
| DRAWN: | СС                   | REV: F                      |