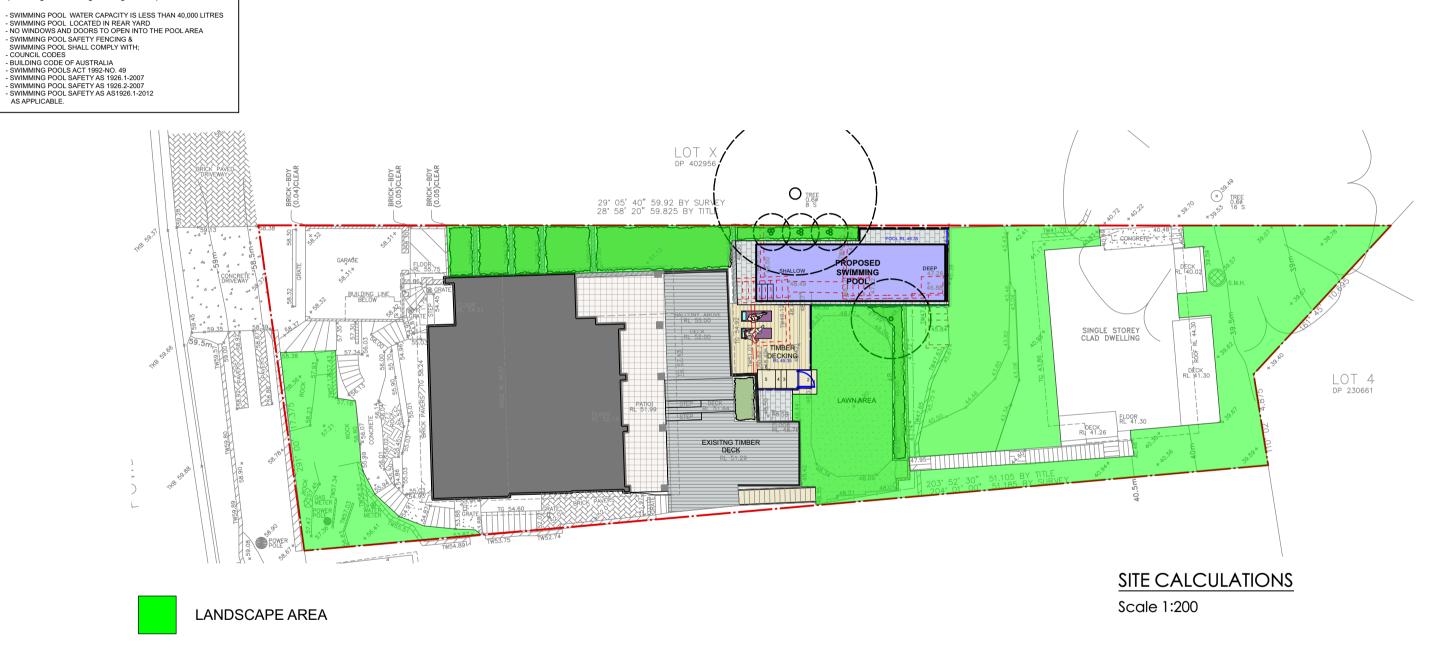

## DEVLOPMENT COMPLIANCE TABLE

| SITE AREA                     | 796.7m2  |
|-------------------------------|----------|
| MINIMUM LANDSCAPW AREA - 50 % | 398.35m2 |
| EXISTING LANDSCAPE AREA       | 300.07m2 |
|                               | 37.6%    |
| PROPOSED LANDSCAPED AREA      | 314.7m2  |
| FROPOSED LANDSCAFED AREA      | 39.5%    |

LANDSCAPE CALCULATIONS IN ACCORDANCE WITH - Pittwater 21 Development Control Plan » Section D Locality Specific Development Controls » D5 Elanora Heights Locality » D5.8 Landscaped Area - General (Excluding Elanora Heights Village Centre)

| DATE:  | 18/12/2022           | DRAWING LANDSCAPE AREA |
|--------|----------------------|------------------------|
| SCALE: | 1:100@A1<br>1:200@A3 | PLAN DRAWING NO: C5    |
| DRAWN: | CC                   | REV: F                 |