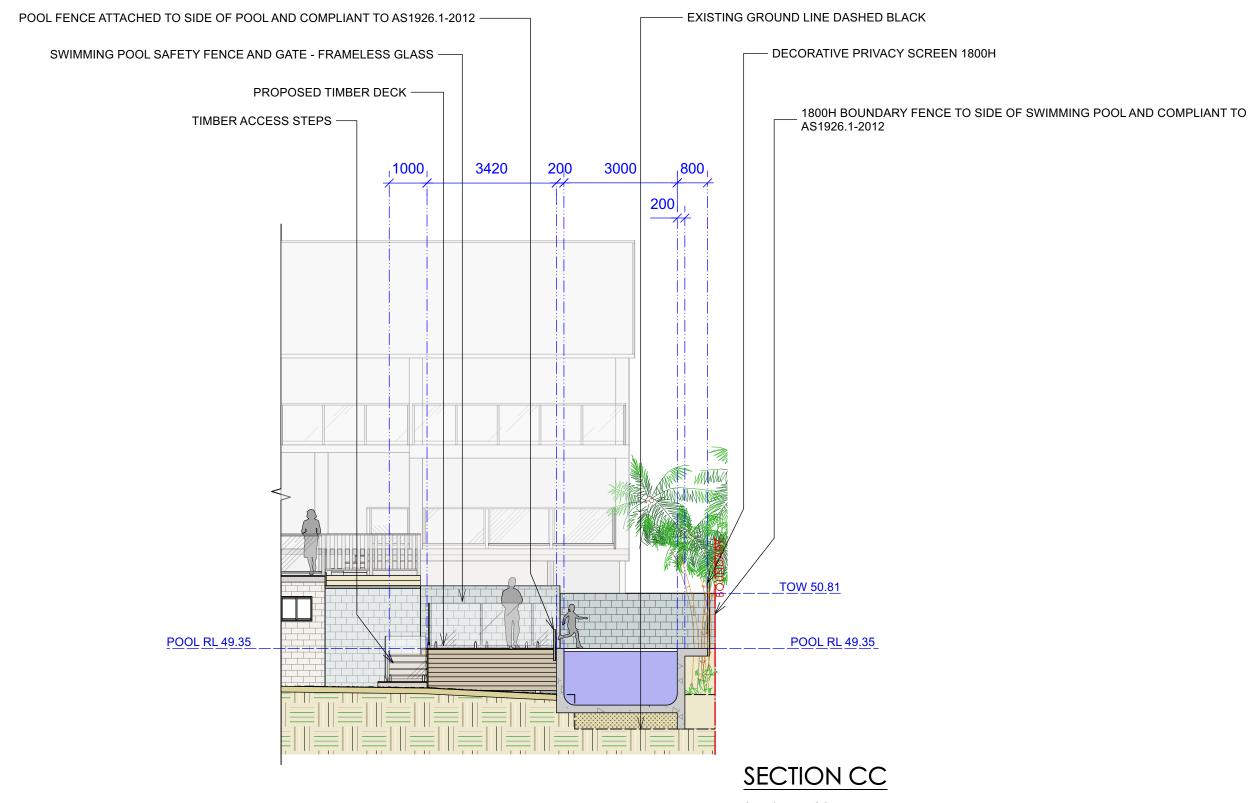

 06/09/22
 B
 REVISION

 24/10/22
 C
 REVISION

 02/11/22
 D
 REVISION

 21/11/22
 E
 REVISION

| DATE:  | 18/12/2022           | DRAWING SECTION SHEET CC |
|--------|----------------------|--------------------------|
| SCALE: | 1:100@A1<br>1:200@A3 | DRAWING NO: C4           |
| DRAWN: | СС                   | REV: F                   |