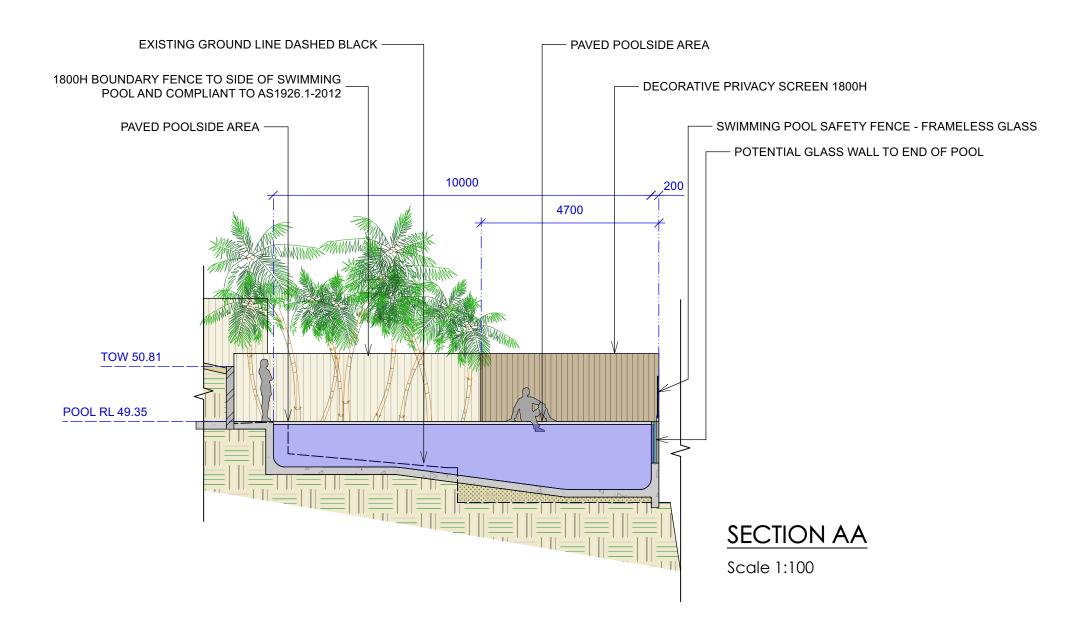

 10/08/22
 A
 DRAFT
 18/12/22
 F
 D

 06/09/22
 B
 REVISION

 24/10/22
 C
 REVISION

 02/11/22
 D
 REVISION

 21/11/22
 E
 REVISION

| DATE:  | 18/12/2022           | DRAWING SECTION SHEET A |
|--------|----------------------|-------------------------|
| SCALE: | 1:100@A1<br>1:200@A3 | DRAWING NO: C2          |
| DRAWN: | СС                   | REV: F                  |

SECTION BB

18/12/22 F DA

Scale 1:100

PO Box 698 MONA VALE NSW 1660 Tel: 0434 500 705 - AIDLM PROJECT:
Ward Residence
85 Powderworks Road,
North Narrabeen NSW 2101

NOTES

comply with building code of australia and all relevant australian standards
all works shall be faccordence with development application and construction certificate conditions of consent
all levels to a build a construction certificate conditions of consent
all levels to acreey information relating to existing site data
refer to survey information relating to existing site data
on its case from drawings
use figured dimentions in preference to scaling
refer all descrepancies to landscape architect for determination
this drawing is copyright and must not be retained, copied, used or reproduced in any way without prior written per
contour landscape architects.

DATE REV.

ISSUE

| DATE:  | 18/12/2022           | DRAWING<br>SECTION SHEET BB |
|--------|----------------------|-----------------------------|
| SCALE: | 1:100@A1<br>1:200@A3 | DRAWING NO: C3              |
| DRAWN: | CC                   | REV: F                      |