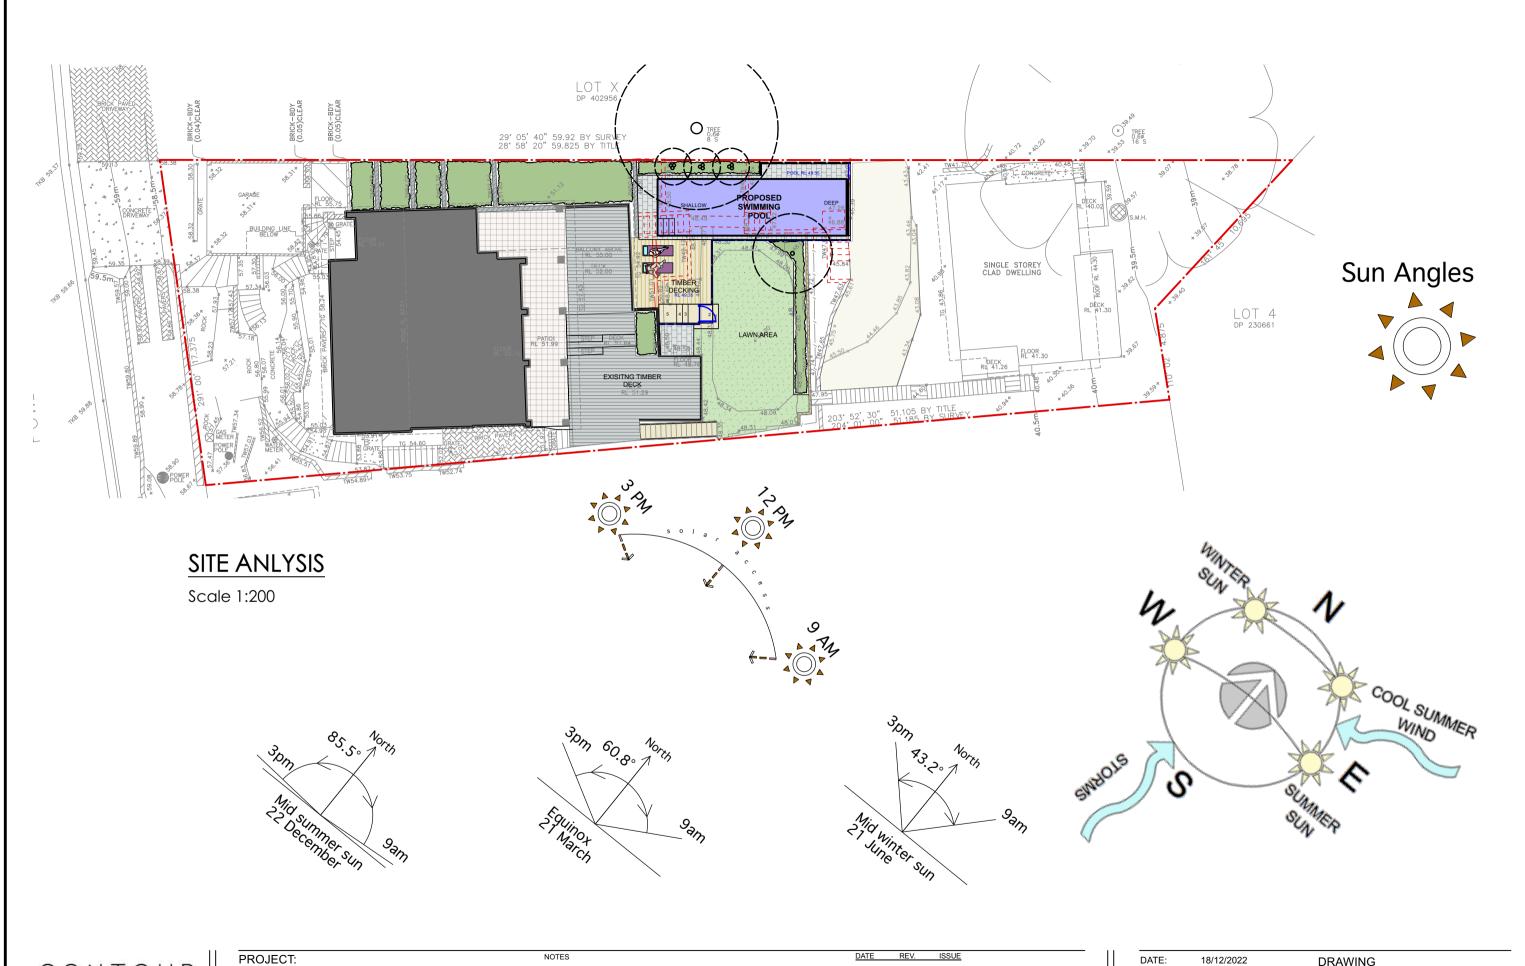

| DATE:  | 18/12/2022           | DRAWING<br>SITE ANALYSIS |
|--------|----------------------|--------------------------|
| SCALE: | 1:100@A1<br>1:200@A3 | DRAWING NO: C6           |
| DRAWN. | CC                   | RFV· F                   |