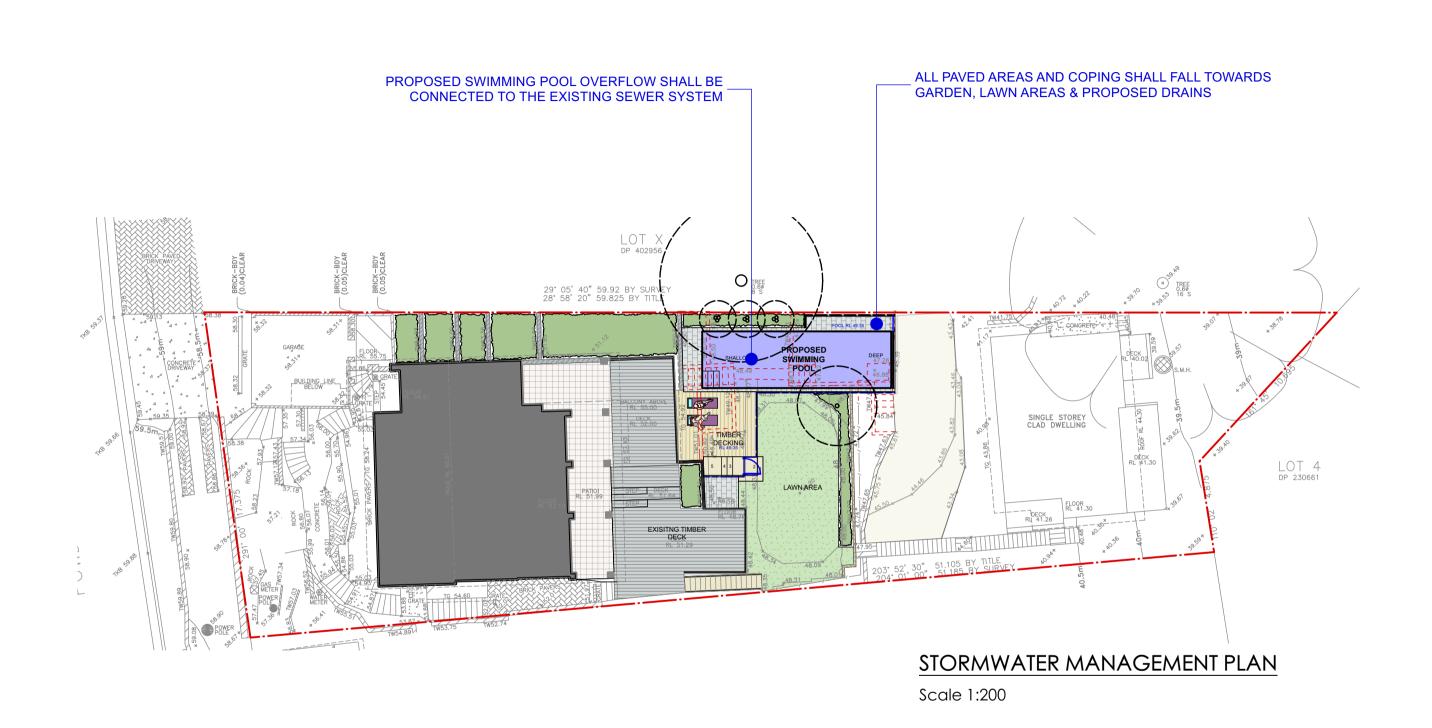

DATE REV. ISSUE

| DATE:  | 18/12/2022           | DRAWING STORMWATER PLAN |
|--------|----------------------|-------------------------|
| SCALE: | 1:100@A1<br>1:200@A3 | DRAWING NO: C7          |
| DRAWN: | CC                   | REV: F                  |