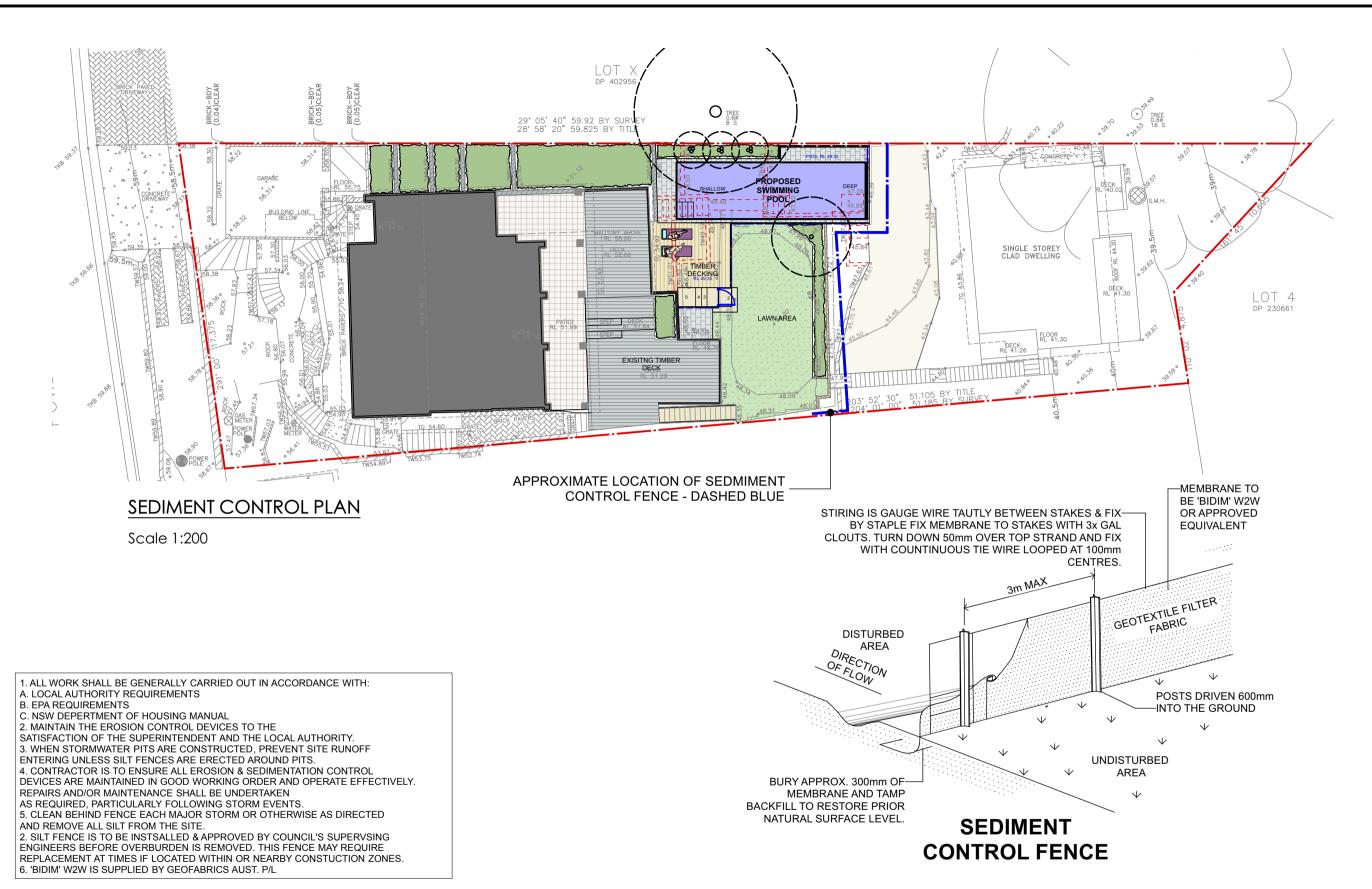

## SEDIMENT CONTROL DETAILS

Scale 1:50

CONTOUR LANDSCAPE ARCHITECTURE

PO Box 698 MONA VALE NSW 1660 Tel: 0434 500 705 - AIDLM

PROJECT:

**Ward Residence** 

85 Powderworks Road, North Narrabeen NSW 2101

NOTES comply with building code of australia and all relevant australian standards all works shall be in accordence with development application and construct all levels to ahd refer to survey information relating to existing site data verify all dimensions prior to works do not scale from drawings ...

| DATE:  | 18/12/2022           | DRAWING<br>SEDIMENT CONTRI<br>PLAN | OL 1 |
|--------|----------------------|------------------------------------|------|
| SCALE: | 1:100@A1<br>1:200@A3 | DRAWING NO: C8                     |      |
| DRAWN: | СС                   | REV: F                             |      |