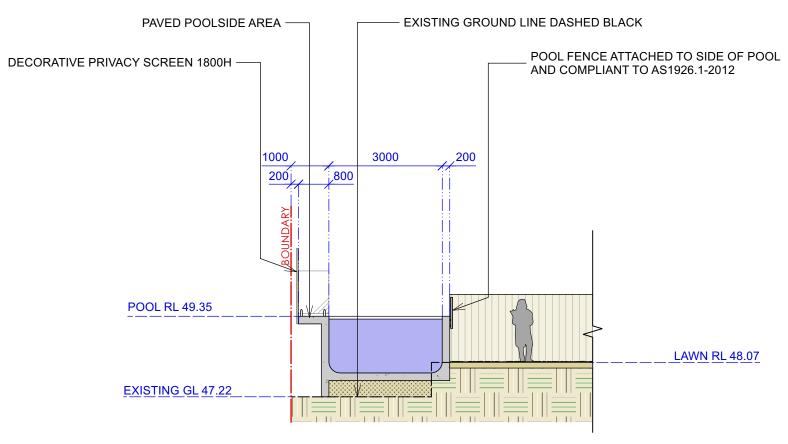

DATE REV.

ISSUE

| DATE:  | 18/12/2022           | DRAWING<br>SECTION SHEET BB |
|--------|----------------------|-----------------------------|
| SCALE: | 1:100@A1<br>1:200@A3 | DRAWING NO: C3              |
| DRAWN: | CC                   | REV: F                      |

Scale 1:100

CONTOUR

PO Box 698 MONA VALE NSW 1660 Tel: 0434 500 705 - AIDLM PROJECT:

Ward Residence 85 Powderworks Road, North Narrabeen NSW 2101 NOTES

comply with building code of australia and all relevant australian standards all works shall be in accordence with development application and construction certificate conditions of consent all levels to all morroration relation to a visitions with a data.

refer to survey information relating to existing site dal verify all dimensions prior to works do not scale from drawings use figured dimentions in preference to scaling 
 DATE
 REV.
 ISSUE

 10/08/22
 A
 DRAFT
 18/12/22
 F
 DA

 06/09/22
 B
 REVISION

 24/10/22
 C
 REVISION

 02/11/22
 D
 REVISION

 21/11/22
 E
 REVISION

| DATE:  | 18/12/2022           | DRAWING SECTION SHEET CC |
|--------|----------------------|--------------------------|
| SCALE: | 1:100@A1<br>1:200@A3 | DRAWING NO: C4           |
| DRAWN: | СС                   | REV: F                   |