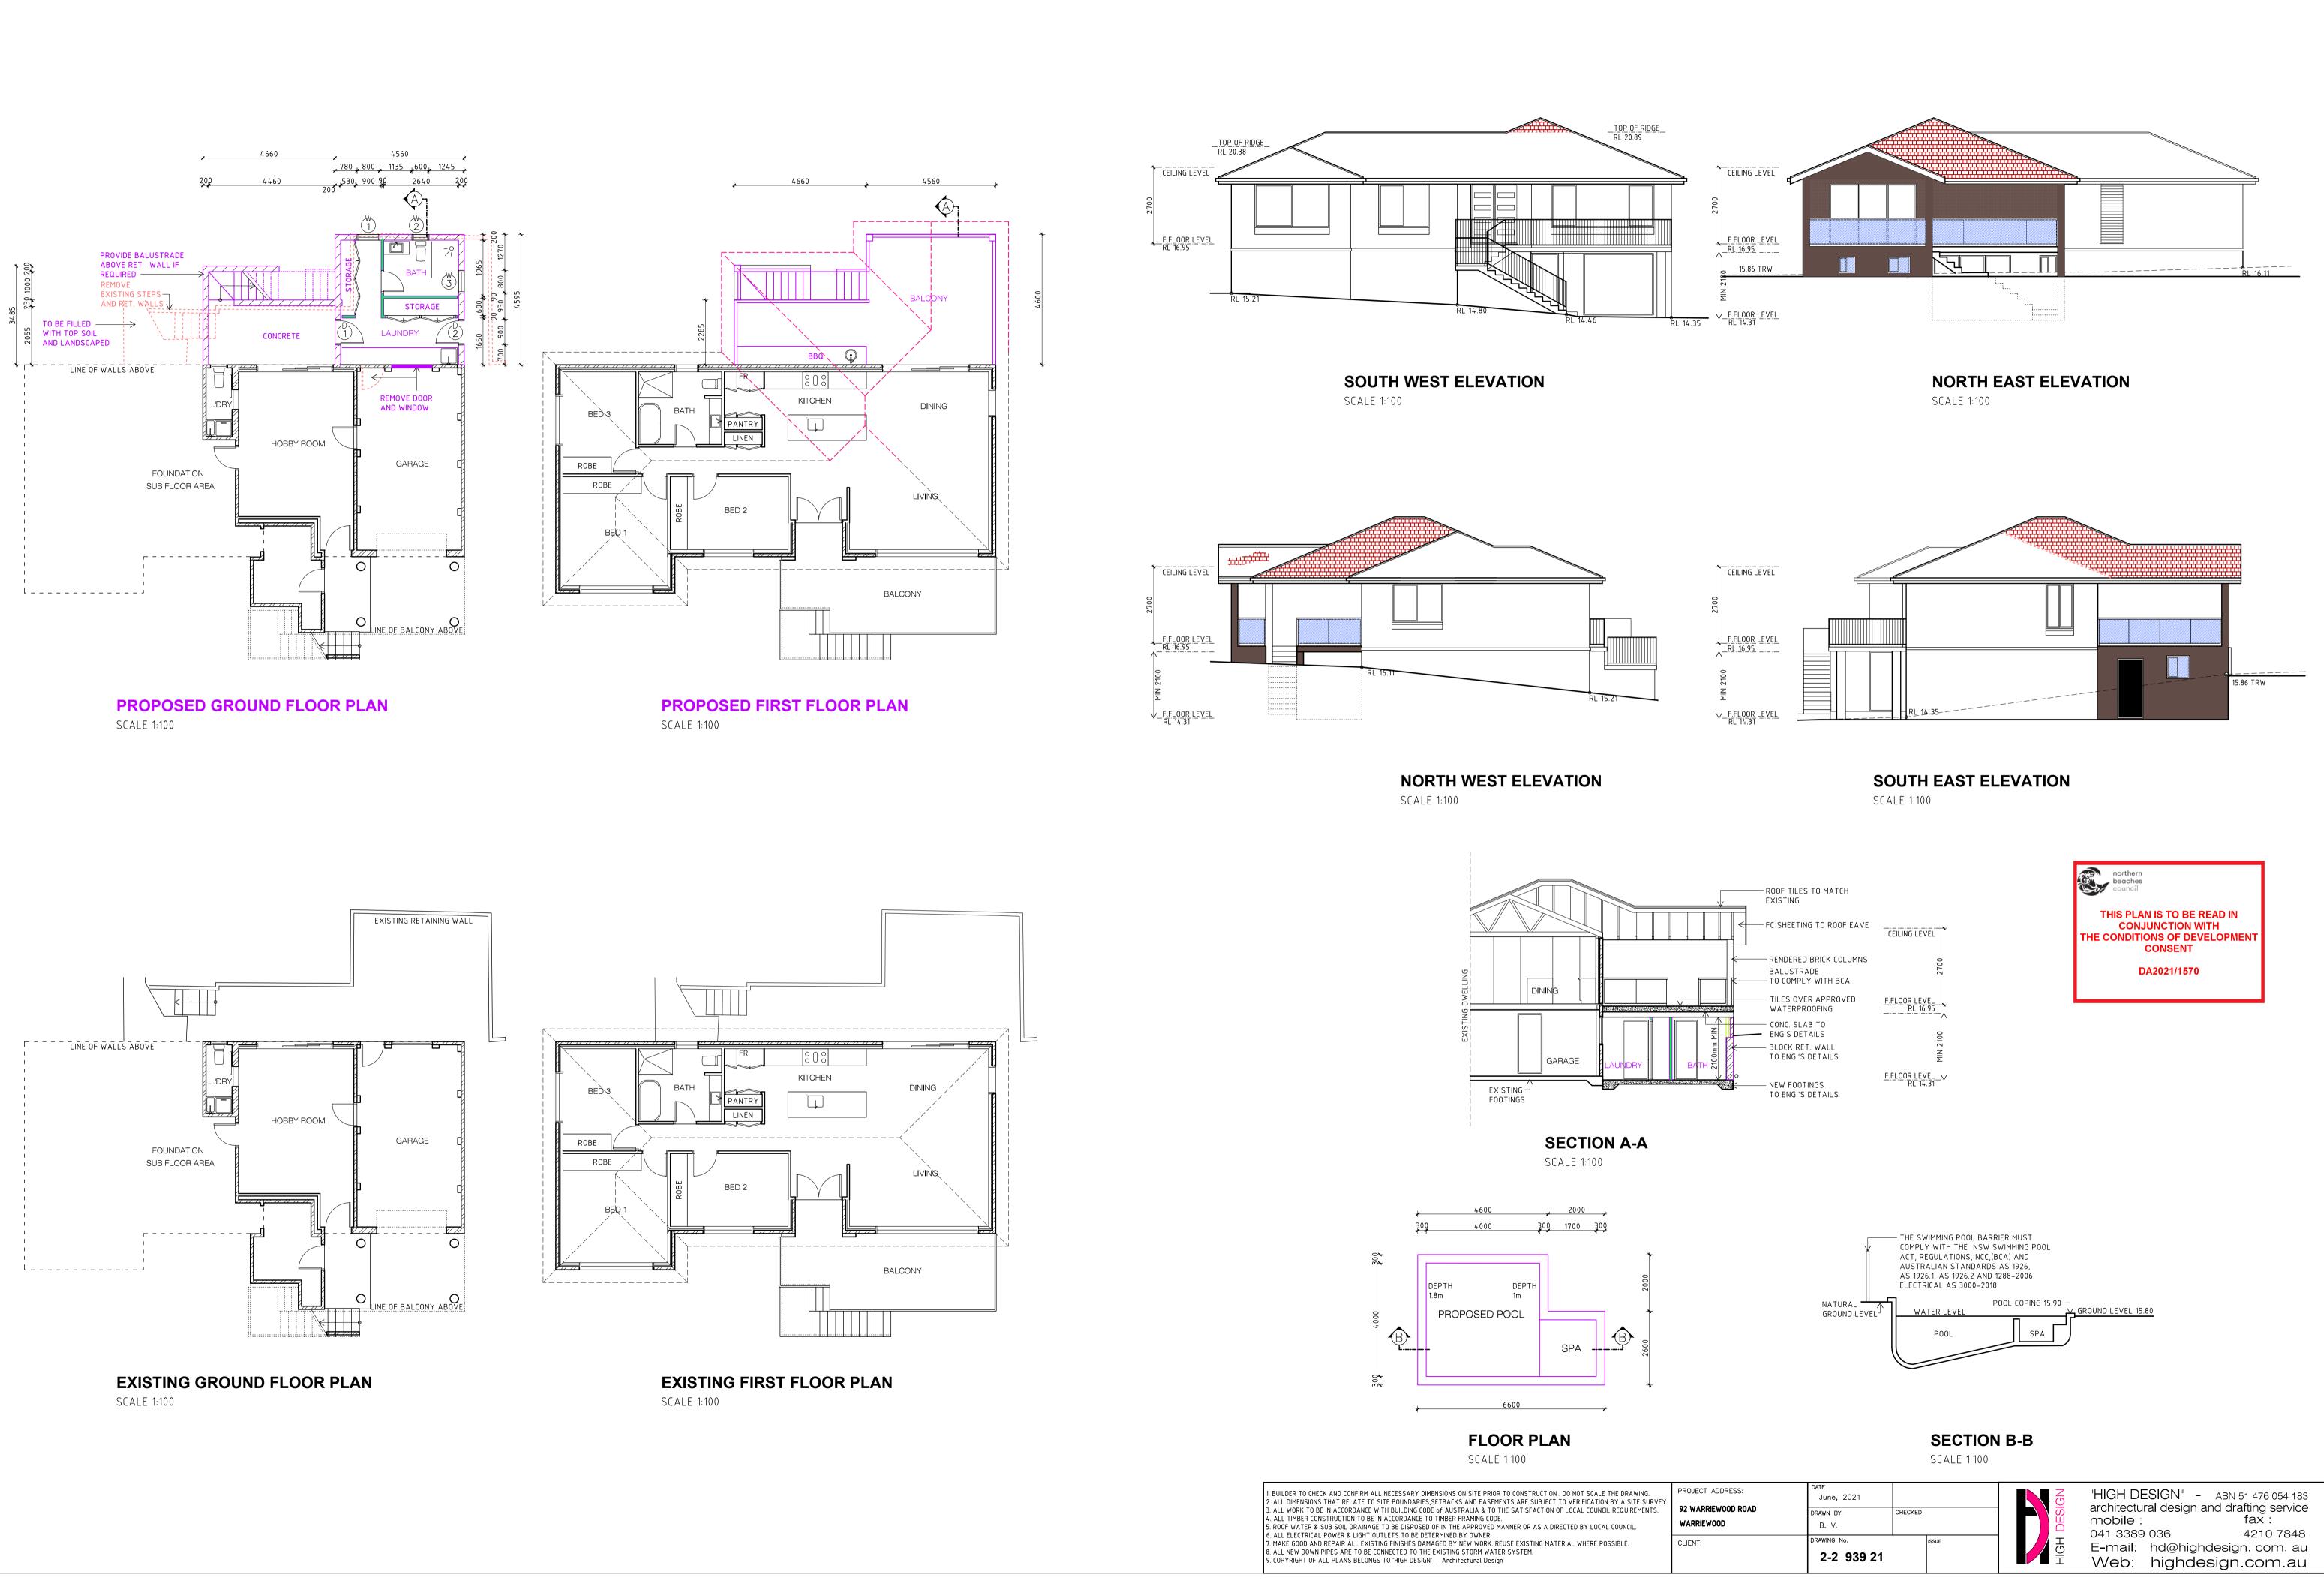

| 7. MAKE GOOD AND REPAIR ALL EXISTING FINISHES DAMAGED BY NEW WORK. REUSE EXISTING MATERIAL WHERE POSSIBLE.<br>8. ALL NEW DOWN PIPES ARE TO BE CONNECTED TO THE EXISTING STORM WATER SYSTEM.<br>9. COPYRIGHT OF ALL PLANS BELONGS TO 'HIGH DESIGN' – Architectural Design                                                                                                                                                    | CLIENT:                          | DRAWING No.<br>2A-2 939 21 | 1       | ISSUE |  | L<br>D<br>L |
|-----------------------------------------------------------------------------------------------------------------------------------------------------------------------------------------------------------------------------------------------------------------------------------------------------------------------------------------------------------------------------------------------------------------------------|----------------------------------|----------------------------|---------|-------|--|-------------|
| <ol> <li>ALL WORK TO BE IN ACCORDANCE WITH BUILDING CODE oF AUSTRALIA &amp; TO THE SATISFACTION OF LOCAL COUNCIL REQUIREMENTS.</li> <li>ALL TIMBER CONSTRUCTION TO BE IN ACCORDANCE TO TIMBER FRAMING CODE.</li> <li>ROOF WATER &amp; SUB SOIL DRAINAGE TO BE DISPOSED OF IN THE APPROVED MANNER OR AS A DIRECTED BY LOCAL COUNCIL.</li> <li>ALL ELECTRICAL POWER &amp; LIGHT OUTLETS TO BE DETERMINED BY OWNER.</li> </ol> | 92 WARRIEWOOD ROAD<br>WARRIEWOOD | drawn by:<br>B. V.         | CHECKED |       |  | DESI        |
| R TO CHECK AND CONFIRM ALL NECESSARY DIMENSIONS ON SITE PRIOR TO CONSTRUCTION . DO NOT SCALE THE DRAWING.<br>MENSIONS THAT RELATE TO SITE BOUNDARIES,SETBACKS AND EASEMENTS ARE SUBJECT TO VERIFICATION BY A SITE SURVEY.                                                                                                                                                                                                   | PROJECT ADDRESS:                 | DATE<br>June, 2021         |         |       |  | 27          |