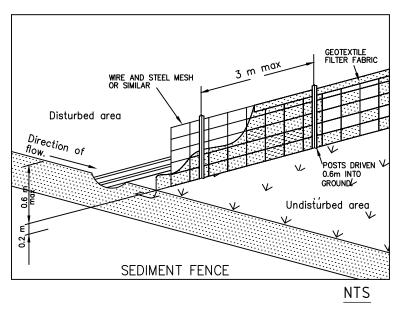

## NOTES ON EROSION & SEDIMENT CONTROL

All erosion and sedimentation control measurements including revegetation and storage of soil & topsoil to be implemented according to all the requirements of erosion and sediment control of Northern Beaches Council's DCP. All down pipes to be connected to existing drainage. DP - indicates probable location or proposed down pipes.