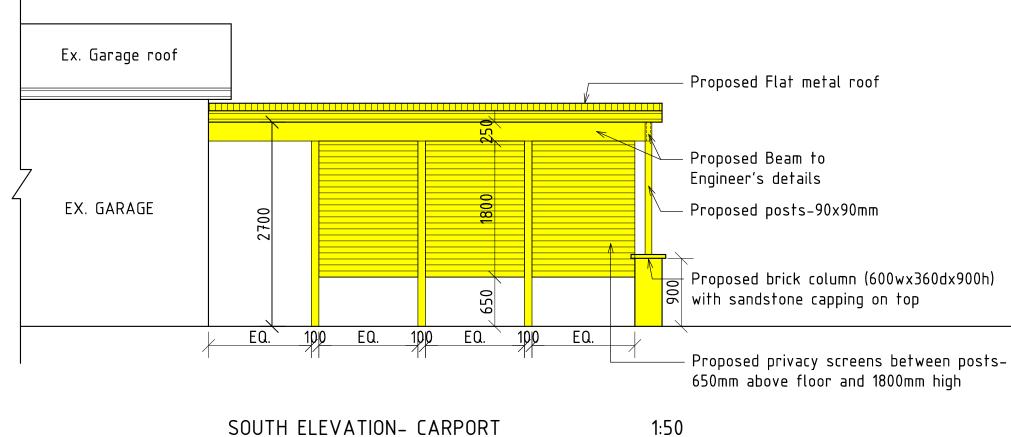

| DRAWN BY                       | NOTES                                                                                                                                                    | NOTES                                                                                                                                     | AMENDMENTS | DRAWING             | DETAILS        | PROJECT DETAILS                  |  |
|--------------------------------|----------------------------------------------------------------------------------------------------------------------------------------------------------|-------------------------------------------------------------------------------------------------------------------------------------------|------------|---------------------|----------------|----------------------------------|--|
|                                | <ul> <li>Drawings are not be scaled.</li> <li>All dimensions, levels, sewer and stromwater invert levels, doors</li> </ul>                               |                                                                                                                                           | 1          | CARPORT- ELE        | EVATIONS       | PROJECT: CARPORT ADDITION        |  |
| DESIGN by RJV Pty Ltd          | and window sizes & styles, to be checked and verified by builder<br>on site prior to commencement of any work and prior to ordering                      |                                                                                                                                           | 1          | LARFORT- LLEVATIONS |                | LOCATION: 12 EDWARD STREET,      |  |
| Design & Drafting Services     | <ul><li>any materials.</li><li>Drawings to be read in conjunction with the specifications and</li></ul>                                                  | <ul> <li>Sizes of doors and windows indicate wall opening sizes.</li> <li>All BASIX requirements need to be followed.</li> </ul>          | r I        | DATE: 12/10/2018    | DWG NO: D 3    | NARRAWEENA, NSW                  |  |
|                                | structural engineers drawings.                                                                                                                           | <ul> <li>Provide smoke detectors as per BCA requirements.</li> </ul>                                                                      | 1          | BATE: 1271072010 B  | ,              | APPLICANT: GRANDVIEW BLDG. GROUP |  |
| EMAIL: designbyrjv@outlook.com | <ul> <li>All work has to be carried out to meet all requirements of the<br/>Building Code of Australia, local council DCP and LEP's, relevant</li> </ul> | <ul> <li>The drawing has been made as directed by the client.</li> <li>'DESIGN by RJV' is not liable for any copyright breach.</li> </ul> |            | SCALE: AS SPECIFIED | SHEET SIZE: A3 | CONTACT NO.: 0416 176 747        |  |