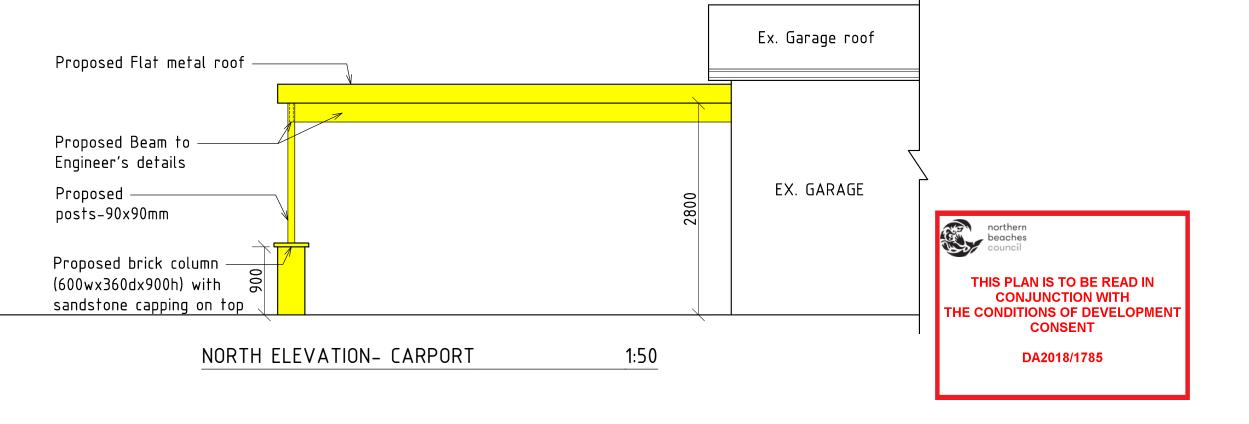

THIS PLAN IS TO BE READ IN **CONJUNCTION WITH** THE CONDITIONS OF DEVELOPMENT CONSENT

DA2018/1785

| DRAWN BY                       | NOTES                                                                                                                                                    | NOTES                                                                                                                                     | AMENDMENTS | DRAWING             | DETAILS        | PROJECT DETAILS                  |  |
|--------------------------------|----------------------------------------------------------------------------------------------------------------------------------------------------------|-------------------------------------------------------------------------------------------------------------------------------------------|------------|---------------------|----------------|----------------------------------|--|
|                                | <ul> <li>Drawings are not be scaled.</li> <li>All dimensions, levels, sewer and stromwater invert levels, doors</li> </ul>                               |                                                                                                                                           | 1          | CARPORT- ELE        | EVATIONS       | PROJECT: CARPORT ADDITION        |  |
| DESIGN by RJV Pty Ltd          | and window sizes & styles, to be checked and verified by builder<br>on site prior to commencement of any work and prior to ordering                      |                                                                                                                                           | 1          | LARFORT- LLEVATIONS |                | LOCATION: 12 EDWARD STREET,      |  |
| Design & Drafting Services     | <ul><li>any materials.</li><li>Drawings to be read in conjunction with the specifications and</li></ul>                                                  | <ul> <li>Sizes of doors and windows indicate wall opening sizes.</li> <li>All BASIX requirements need to be followed.</li> </ul>          | r I        | DATE: 12/10/2018    | DWG NO: D 3    | NARRAWEENA, NSW                  |  |
|                                | structural engineers drawings.                                                                                                                           | <ul> <li>Provide smoke detectors as per BCA requirements.</li> </ul>                                                                      | 1          | BATE: 1271072010 B  | ,              | APPLICANT: GRANDVIEW BLDG. GROUP |  |
| EMAIL: designbyrjv@outlook.com | <ul> <li>All work has to be carried out to meet all requirements of the<br/>Building Code of Australia, local council DCP and LEP's, relevant</li> </ul> | <ul> <li>The drawing has been made as directed by the client.</li> <li>'DESIGN by RJV' is not liable for any copyright breach.</li> </ul> |            | SCALE: AS SPECIFIED | SHEET SIZE: A3 | CONTACT NO.: 0416 176 747        |  |