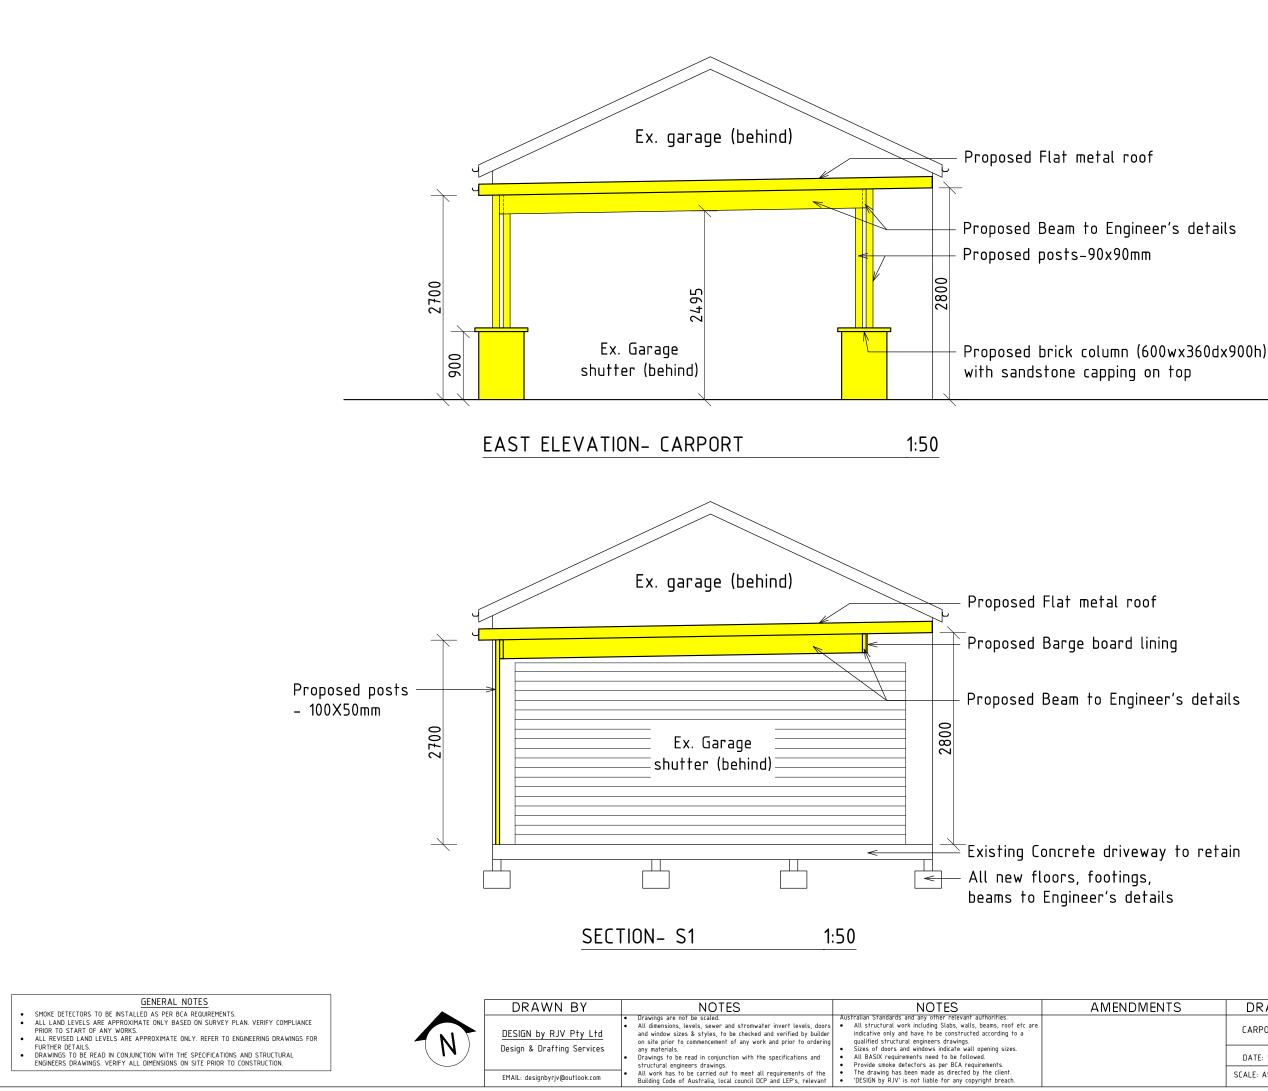

#### DA2018/1785

| DRAWING             | DETAILS        | PROJECT                     | DETAILS          |  |  |
|---------------------|----------------|-----------------------------|------------------|--|--|
| CARPORT- FLEVA      | TION & SECTION | PROJECT: CARPORT ADDITION   |                  |  |  |
|                     |                | LOCATION: 12 EDWARD STREET, |                  |  |  |
| DATE: 12/10/2018    | DWG NO: D 4    | NARRAWEENA, NSW             |                  |  |  |
|                     |                | APPLICANT: GRAND            | VIEW BLDG. GROUP |  |  |
| SCALE: AS SPECIFIED | SHEET SIZE: A3 | CONTACT NO.: 0416           | 174 717          |  |  |
|                     |                | CONTACT NO.: 0410           | 170 747          |  |  |