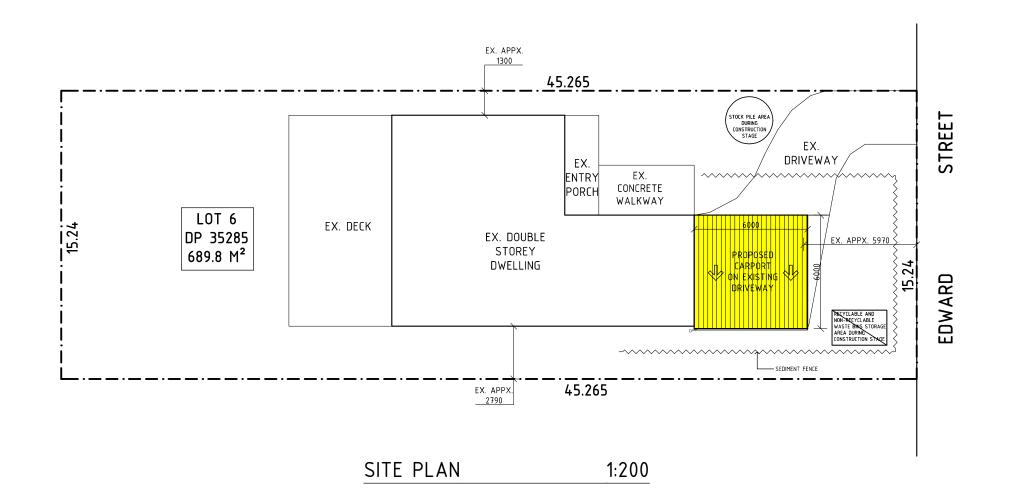

| AREA CALCULATIONS                              |        |                                                         |  |  |
|------------------------------------------------|--------|---------------------------------------------------------|--|--|
| TOTAL SITE AREA                                | -      | 689.8 M <sup>2</sup>                                    |  |  |
| EXISTING HOUSE (GF+FF)                         | -      | 310.0 M² (Ex. appx.)                                    |  |  |
| PROPOSED CARPORT (on Ex. Driveway)- 36.0 $M^2$ |        |                                                         |  |  |
| TOTAL FSR                                      | -      | 310.0 M² (Ex. appx.)                                    |  |  |
|                                                | (45.0% | OF TOTAL SITE AREA)                                     |  |  |
| TOTAL LANDSCAPE AREA                           | -      | 282.0 M <sup>2</sup> (Ex. appx.)                        |  |  |
| TOTAL PAVED SURFACE AREA                       | •      | OF TOTAL SITE AREA)<br>100.0 M <sup>2</sup> (Ex. appx.) |  |  |
|                                                | (14.5% | OF TOTAL SITE AREA)                                     |  |  |

## NOTES ON EROSION & SEDIMENT CONTROL

All erosion and sedimentation control measurements including revegetation and storage of soil & topsoil to be implemented according to all the requirements of erosion and sediment control of Northern Beaches Council's DCP. All down pipes to be connected to existing drainage. DP - indicates probable location or proposed down pipes.