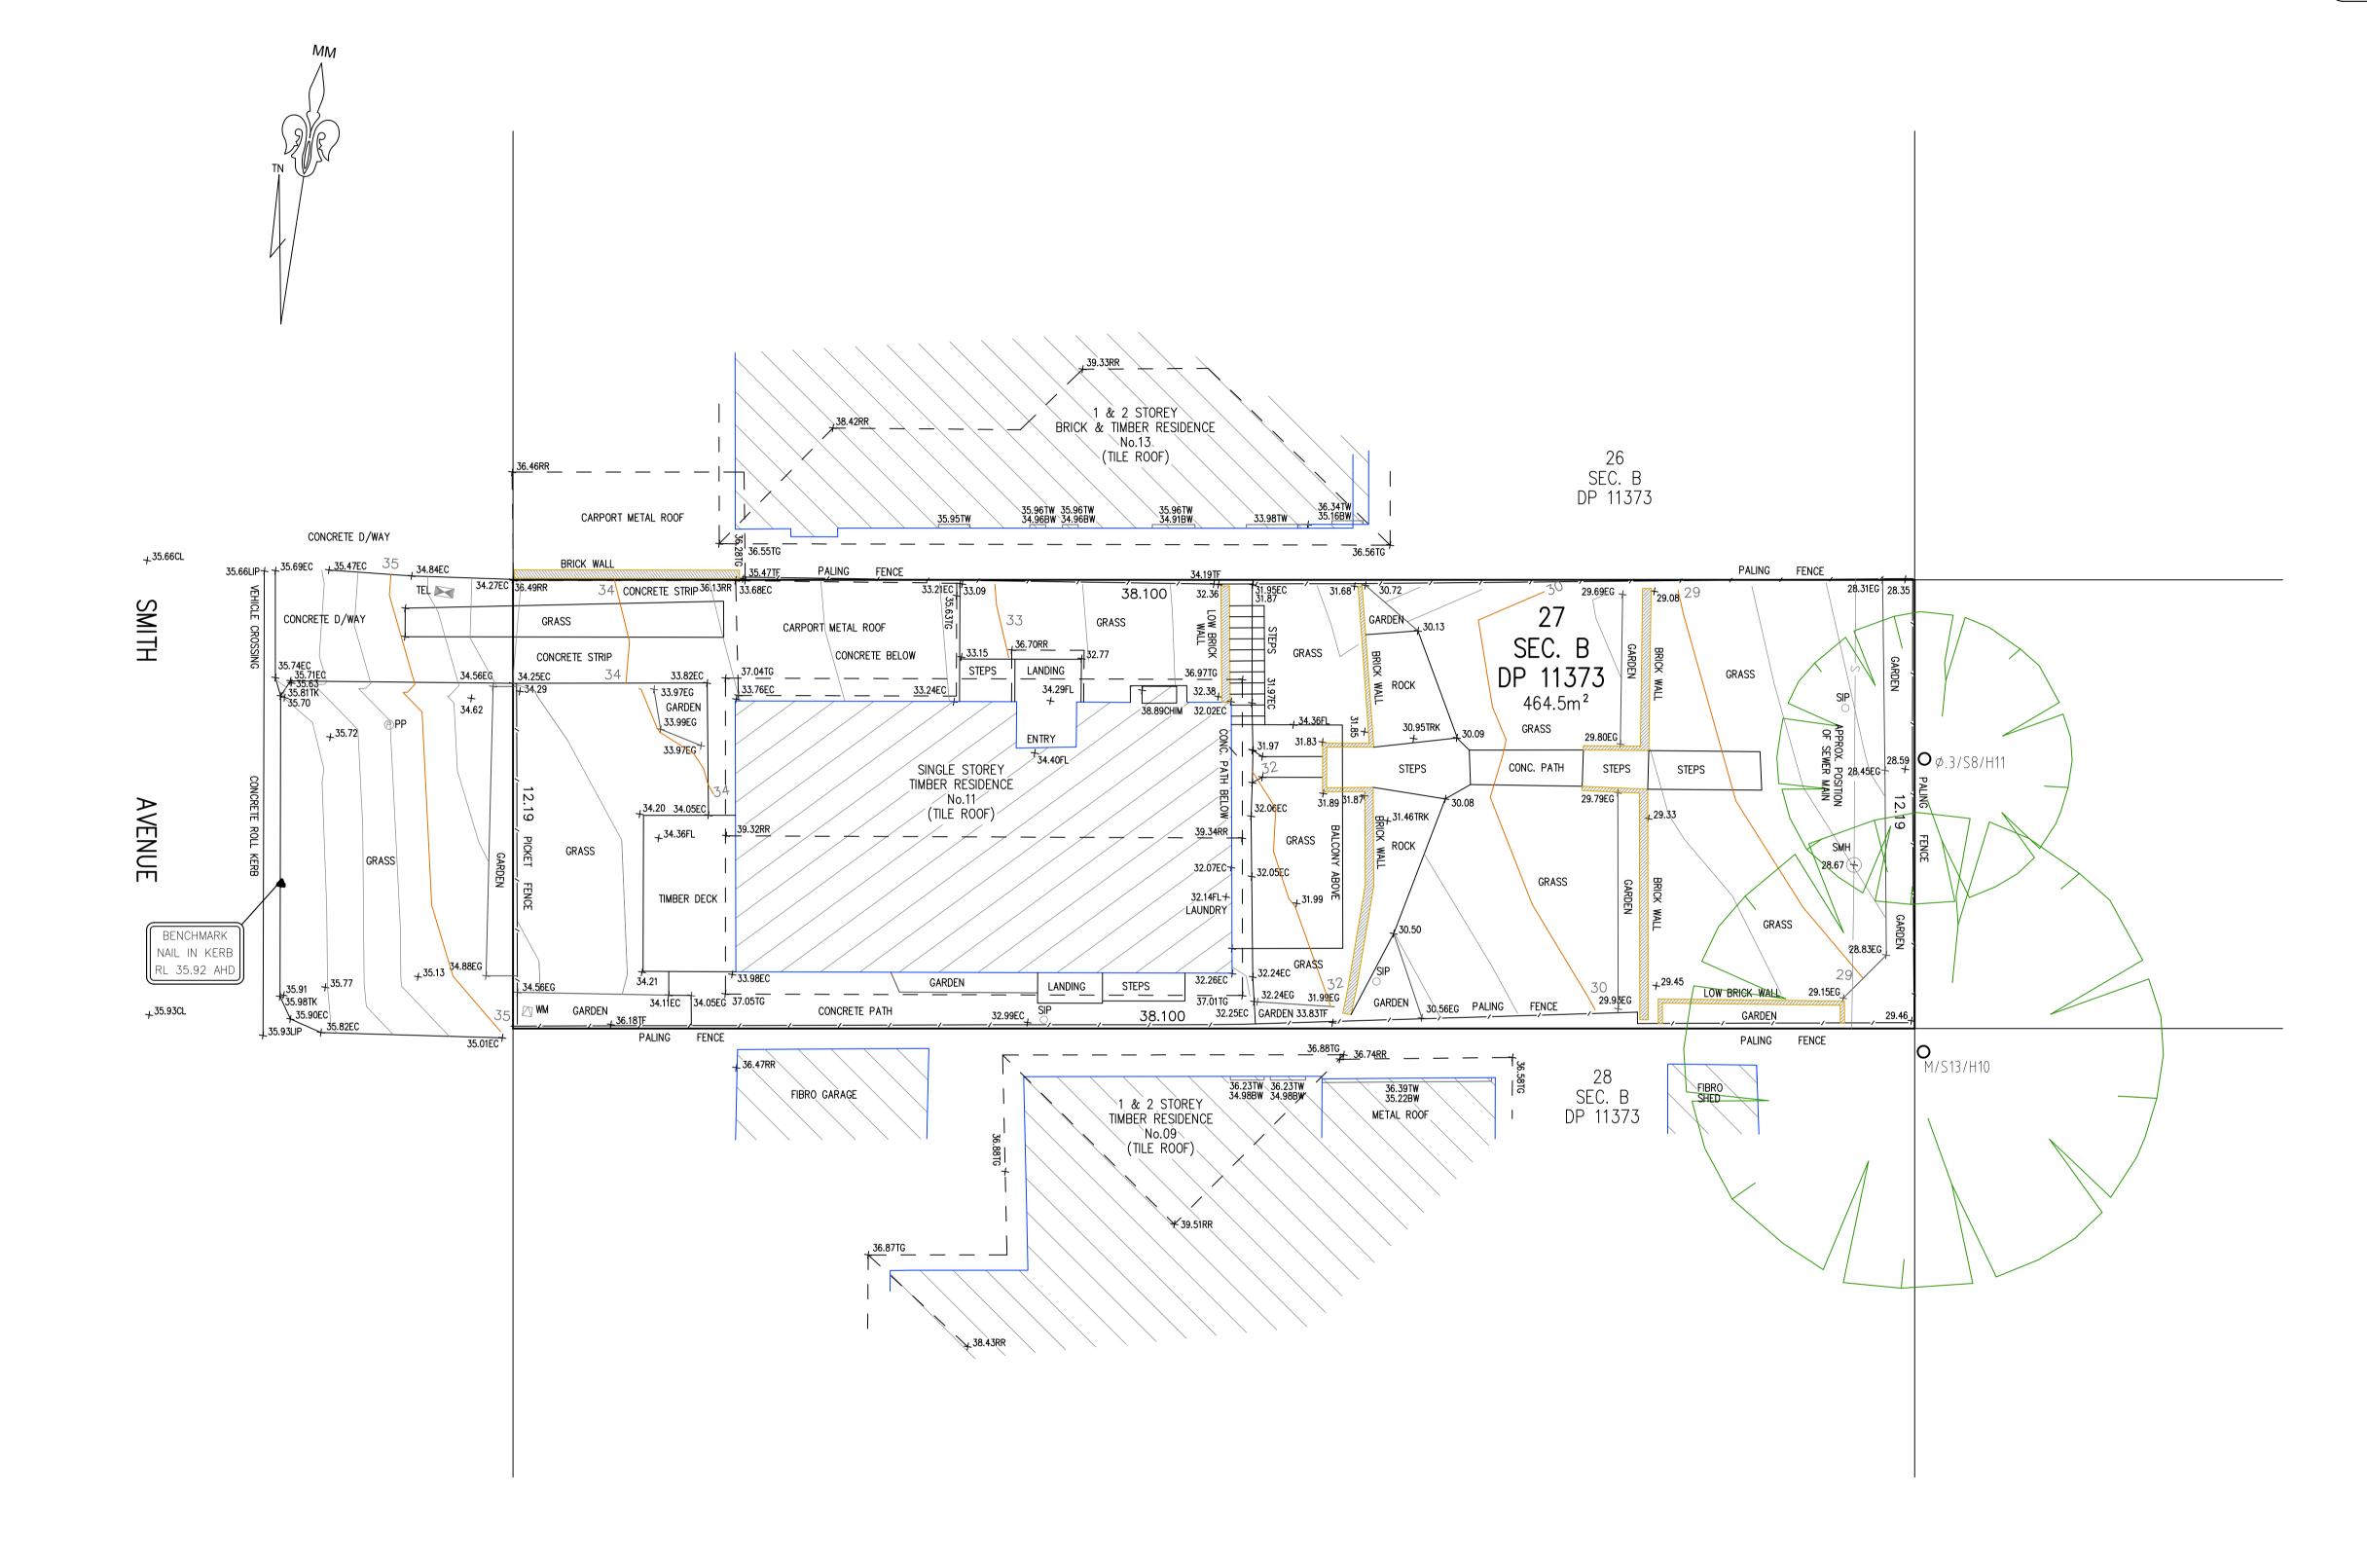

## DELETE UNNECESSARY NOTES!

THE BOUNDARY INFORMATION SHOWN ON THIS PLAN REGARDING THE LOCATION OF THE PROPERTY BOUNDARIES HAS BEEN TAKEN FROM THE TITLE DEPOSITED PLAN. IT HAS BEEN PLOTTED AS REQUIRED UNDER DIVISION 1, SECTION 9.(1) OF THE "SURVEYING AND SPATIAL INFORMATION REGULATION 2017" AND IS ACCURATE TO ABOUT +0.05m. IT HAS NOT BEEN DETERMINED BY AN ACCURATE BOUNDARY SURVEY.

A DETAIL & LEVEL SURVEY IS NOT A "LAND SURVEY" AS DEFINED BY THE SURVEYING AND SPATIAL INFORMATION ACT, 2002. IF ANY CONSTRUCTION OR DESIGN WORK, WHICH RELIES ON CRITICAL SETBACKS FROM THE STREET OR BOUNDARIES IS PLANNED, IT WOULD BE IMPERATIVE TO CARRY OUT FURTHER SURVEY WORK TO DETERMINE THE BOUNDARY DIMENSIONS.

PRIOR TO ANY CONSTRUCTION WORK, SURVEY MARKS SHOULD BE PLACE TO DEFINE THE PROPERTY BOUNDARIES.

SERVICES SHOWN ARE INDICATIVE ONLY. POSITIONS ARE BASED ON SURFACE INDICATOR(S) LOCATED DURING FIELD SURVEY. CONFIRMATION OF THE EXACT POSITION SHOULD BE MADE PRIOR TO ANY EXCAVATION WORK. OTHER SERVICES MAY EXIST WHICH ARE NOT SHOWN.

LEVELS ARE BASED ON AUSTRALIAN HEIGHT DATUM (AHD) USING PM 536 WITH RL 31.440 (AHD).

RIDGE & GUTTER HEIGHTS HAVE BEEN OBTAINED BY INDIRECT METHOD AND ARE ACCURATE TO ± 0.05m.

CONTOURS SHOWN DEPICT THE TOPOGRAPHY. EXCEPT AT SPOT LEVELS SHOWN THEY DO NOT REPRESENT THE EXACT LEVEL AT ANY PARTICULAR POINT. THE SPOT LEVELS ARE TRUE FOR THEIR POSITION, AND ARE INTENDED TO BE USEFUL TO REPRESENT THE GENERAL TERRAIN. CARE SHOULD BE TAKEN IF EXTRAPOLATING.

B583418 COVENANT

| LEGEND               |                    |       |  |  |
|----------------------|--------------------|-------|--|--|
| BENCH MARK           | <b>A</b>           |       |  |  |
| TELSTRA PIT          |                    | TEL   |  |  |
| ELECTRIC LIGHT POLE  | <b>\rightarrow</b> | LP    |  |  |
| POWER POLE           | P                  | PP    |  |  |
| SIGN POST            | 오                  | SP    |  |  |
| SEWER INSPECTION PIT | •                  | SIP   |  |  |
| SEWER VENT           | $\oplus$           | SEWER |  |  |
| MANHOLE              |                    | МН    |  |  |
| SEWER MANHOLE        | S                  | SMH   |  |  |
| STOP VALVE           |                    | SV    |  |  |
| WATER HYDRANT        |                    | HYD   |  |  |
| WATER METER          | М                  | WM    |  |  |
| GAS METER            | G                  |       |  |  |
| STATE SURVEY MARK    |                    | SSM   |  |  |

TG - TOP OF GUTTER RR - ROOF RIDGE FL - FLOOR LEVEL

INV - INVERT LEVEL

ELEC - ELECTRICAL PIT

Ø.4/S10/H16 - DIAMETER/SPREAD/HEIGHT

| TSS TOTAL SURVEYING SOLUTIONS                   |
|-------------------------------------------------|
| LANE COVE   CAMDEN   MANLY VALE   CENTRAL COAST |

|                                                | REVISION No. | REVISION DATE: | COMMENT: | LEGEND:                                |
|------------------------------------------------|--------------|----------------|----------|----------------------------------------|
| ONTAINED IN THIS PLAN<br>HT OF TOTAL SURVEYING |              |                |          | EB - EDGE OF BITUMEN                   |
| USE OR DUPLICATION                             |              |                |          | EC - EDGE OF CONCRETE TB - TOP OF BANK |
| RITTEN CONSENT OF TOTAL                        |              |                |          | BB - BOTTOM OF BANK TW - TOP OF WINDOW |
| JTIONS CONSTITUTES AN OF COPYRIGHT.            |              |                |          | BW - BOTTOM OF WINDOW                  |

|                                     | 10 |
|-------------------------------------|----|
| BAR SCALE                           |    |
| PLOTTED SCALE 1:100 (A1 SIZE SHEET) |    |

| Y |          | PLAN SHOWING DETAIL & LEVELS      | JOB No.: 192823    | LGA: NORTHERN BEACHES |
|---|----------|-----------------------------------|--------------------|-----------------------|
|   |          | OVER LOT 27 SECTION B IN DP11373  | PLAN No.: 192823_1 | DATUM: AHD            |
|   | CLIENT:  | ADDSTYLE HOME ADDITIONS           | DATE: 17/12/2019   | SCALE: 1:100@A1       |
|   | PROJECT: | ALLAMBIE HEIGHTS                  | DRAWN: DF          | CONT. INTERVAL: 0.25m |
| Į | ADDRESS: | 11 SMITH AVENUE, ALLAMBIE HEIGHTS | CHK: XX            | SHEET 1 OF 1          |

BOUNDARIES HAVE NOT BEEN LOCATED BY SURVEY. THE BOUNDARIES SHOWN ON THIS PLAN HAVE BEEN TAKEN FROM THE TITLE

DEPOSITED PLAN AND ARE APPROXIMATE

RELATIVE TO THE DETAIL SURVEY.