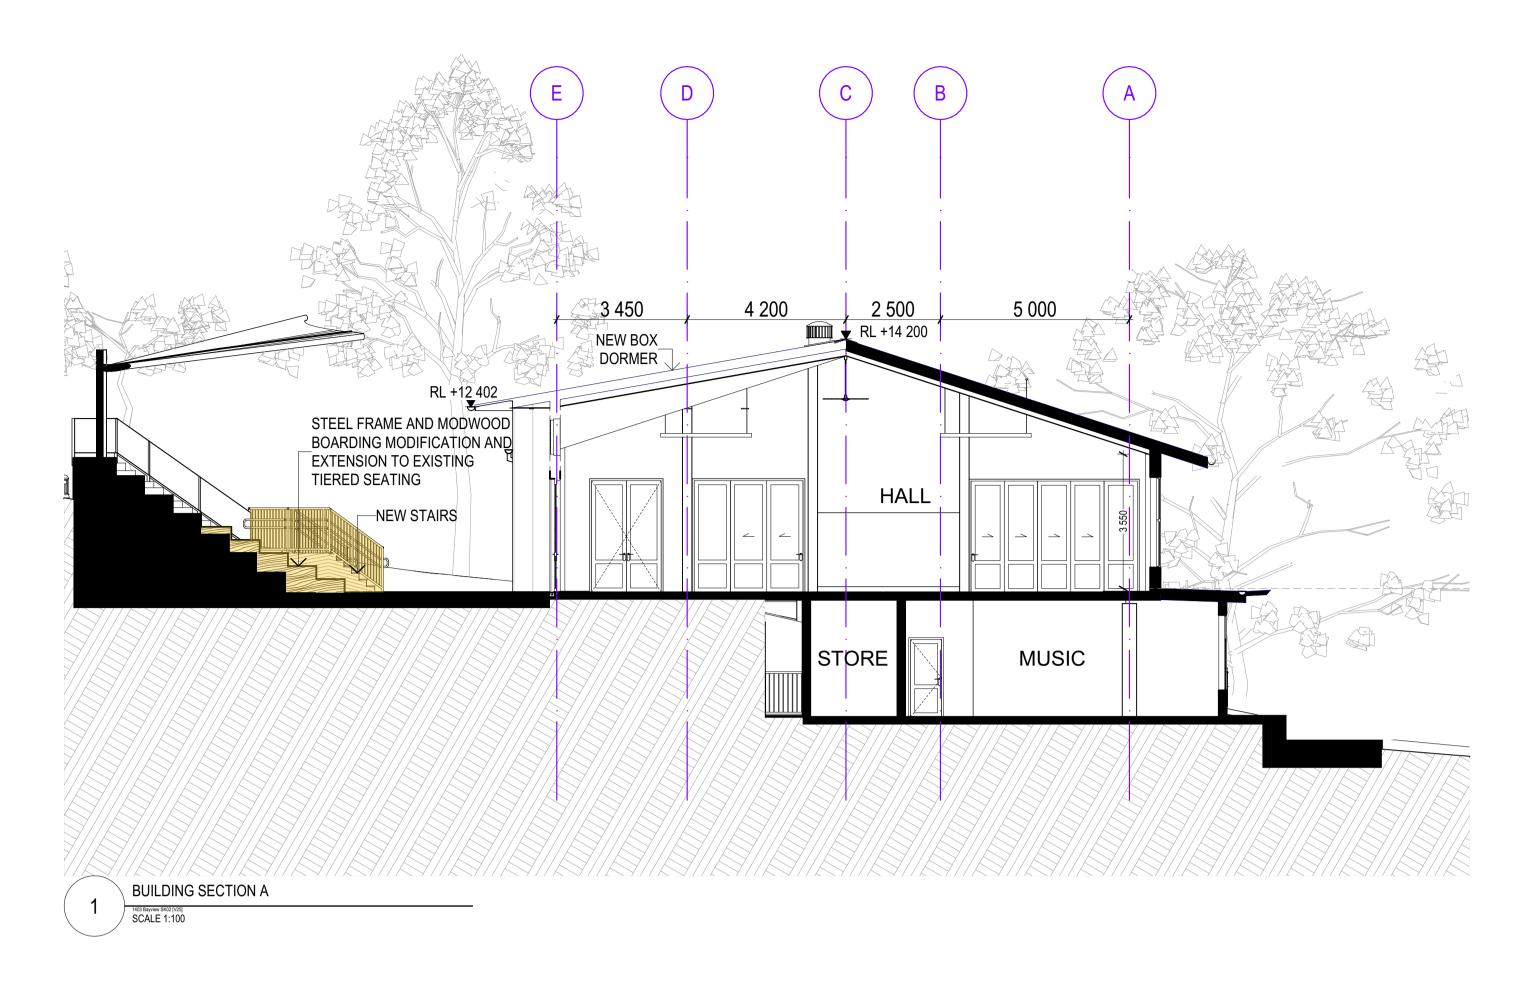

PLOT DATE LOT PLAN TYPE 05/04/2023 CLIENT 04/04/2023 SITE

DRAWN/CHECKED MZ | BL, MG 05/04/2023 #Site ID DP #Site Custom ST LUKE'S GRAMMAR SCHOOL 1977 PITTWATER ROAD,BAYVIEW, NSW 2104

**GA SECTIONS** PROPOSED SECTIONS PROJECT NAME :

DRAWING TITLE: DRAWING SCALE: 1:100 @ A1 ST LUKE'S GRAMMAR SCHOOL, BAYVIEW

REVISION NO. 02 PROJECT NUMBER : STAGE. DRAWING NO. CC A-1200

**LEGEND** 

D X-xx

S X-xx

W X-xx

CLD2

**EBWK** 

NEW AND MODIFIED TIERED SEATS

NEW PAVING SLABS, RAMP/STAIRS

NEW EXTENTION TO BUILDING

NEW DA APPROVED DECK

**NEW DOOR** 

**NEW SHUTTER** 

**NEW WINDOW** 

METAL CLADDING

**NEW BRICKWORK** 

VITRA PANEL CLADDING

NEW ROOF VENTILATION

NEW GUTTERS AND DOWNPIPES

EXISTING BRICKWORK EXISTING WINDOW

| NOTE                                                                                                                                                                                | CHANGE                                                                                                                                                                                                                                                                                                                                                                                                                                                                                                                                                                                                                                                                                                                                                                                                                                                                                                                                                                                                                                                                                                                                                                                                                                                                                                                                                                                                                                                                                                                                                                                                                                                                                                                                                                                                                                                                                                                                                                                                                                                                                                                         | 1                  |                                     |                                       | DRAWN/CHECKI | ED MZ   BL, MG                            | DRAWING TITLE :                     | DRAWING SCALE:   | I      | REVISION NO. |
|-------------------------------------------------------------------------------------------------------------------------------------------------------------------------------------|--------------------------------------------------------------------------------------------------------------------------------------------------------------------------------------------------------------------------------------------------------------------------------------------------------------------------------------------------------------------------------------------------------------------------------------------------------------------------------------------------------------------------------------------------------------------------------------------------------------------------------------------------------------------------------------------------------------------------------------------------------------------------------------------------------------------------------------------------------------------------------------------------------------------------------------------------------------------------------------------------------------------------------------------------------------------------------------------------------------------------------------------------------------------------------------------------------------------------------------------------------------------------------------------------------------------------------------------------------------------------------------------------------------------------------------------------------------------------------------------------------------------------------------------------------------------------------------------------------------------------------------------------------------------------------------------------------------------------------------------------------------------------------------------------------------------------------------------------------------------------------------------------------------------------------------------------------------------------------------------------------------------------------------------------------------------------------------------------------------------------------|--------------------|-------------------------------------|---------------------------------------|--------------|-------------------------------------------|-------------------------------------|------------------|--------|--------------|
| THE BUILDER SHALL CHECK ALL DIMENSIONS AND LEVELS ON SITE PRIOR TO CONSTRUCTION. NOTIFY ANY                                                                                         | - CHARLES - CHAR | <b>GLENDENNING</b> |                                     |                                       | PLOT DATE    | 05/04/2023                                | <u>ELEVATIONS</u>                   | 1:100 @ A1       |        | 02           |
| ERRORS, DISCREPANCIES OR OMISSIONS TO THE ARCHITECT. REFER TO WRITTEN DIMENSIONS ONLY. DO NOT SCALE DRAWINGS. DRAWINGS SHALL NOT BE USED FOR CONSTRUCTION PURPOSES UNTIL ISSUED FOR |                                                                                                                                                                                                                                                                                                                                                                                                                                                                                                                                                                                                                                                                                                                                                                                                                                                                                                                                                                                                                                                                                                                                                                                                                                                                                                                                                                                                                                                                                                                                                                                                                                                                                                                                                                                                                                                                                                                                                                                                                                                                                                                                |                    | 7                                   |                                       | LOT          | #Site ID                                  |                                     | 1.100 @ A1       |        | 02           |
| CONSTRUCTION. THIS DRAWING REFLECTS A DESIGN BY GLENDENNING SZOBOSZLAY ARCHITECTS AND IS TO                                                                                         |                                                                                                                                                                                                                                                                                                                                                                                                                                                                                                                                                                                                                                                                                                                                                                                                                                                                                                                                                                                                                                                                                                                                                                                                                                                                                                                                                                                                                                                                                                                                                                                                                                                                                                                                                                                                                                                                                                                                                                                                                                                                                                                                |                    | A: 2/605 Pacific Highway, Mt.Colah, |                                       | DIANTYDE     |                                           | NORTH & SOUTH ELEVATIONS            |                  |        |              |
| BE USED ONLY FOR WORK WHEN AUTHORISED IN WRITING BY GLENDENNING SZOBOSZLAY ARCHITECTS.                                                                                              |                                                                                                                                                                                                                                                                                                                                                                                                                                                                                                                                                                                                                                                                                                                                                                                                                                                                                                                                                                                                                                                                                                                                                                                                                                                                                                                                                                                                                                                                                                                                                                                                                                                                                                                                                                                                                                                                                                                                                                                                                                                                                                                                | CZOBOCZI AV        |                                     |                                       | PLAN TYPE    | DP #Site Custom                           |                                     |                  |        |              |
| ALL BOUNDARIES AND CONTOURS ARE SUBJECT TO SURVEY DRAWING. ALL LEVELS TO AUSTRALIAN HEIGHT                                                                                          |                                                                                                                                                                                                                                                                                                                                                                                                                                                                                                                                                                                                                                                                                                                                                                                                                                                                                                                                                                                                                                                                                                                                                                                                                                                                                                                                                                                                                                                                                                                                                                                                                                                                                                                                                                                                                                                                                                                                                                                                                                                                                                                                | OZUDUSZLAT         | NSW, 2079                           | OS LICCUIE FOR DA APPLICATION         | CLIENT       | ST LUKE'S GRAMMAR SCHOOL                  | PROJECT NAME :                      | PROJECT NUMBER : | STAGE  | DRAWING NO   |
| DATA. IT IS THE CONTRACTORS RESPONSIBILITY TO CONFIRM ALL MEASUREMENTS ON SITE AND LOCATIONS                                                                                        |                                                                                                                                                                                                                                                                                                                                                                                                                                                                                                                                                                                                                                                                                                                                                                                                                                                                                                                                                                                                                                                                                                                                                                                                                                                                                                                                                                                                                                                                                                                                                                                                                                                                                                                                                                                                                                                                                                                                                                                                                                                                                                                                | ADOLUTEOTO         | T: (02) 9482 7033                   | 02 ISSUE FOR DA APPLICATION 05/04/202 | 3   0=:=:::  | 0. 20.12 0 0. 0 11.11.11.11 11.0 00.10 02 | THOOLST WINE.                       | TROCEOT NOMBERT. | OTAGE. | BIOWING NO.  |
| OF ANY SERVICES PRIOR TO WORK ON SITE.                                                                                                                                              |                                                                                                                                                                                                                                                                                                                                                                                                                                                                                                                                                                                                                                                                                                                                                                                                                                                                                                                                                                                                                                                                                                                                                                                                                                                                                                                                                                                                                                                                                                                                                                                                                                                                                                                                                                                                                                                                                                                                                                                                                                                                                                                                | ARCHITECTS         | <b>F</b> : (02) 9482 7201           | 01 ISSUE FOR DA APPLICATION 04/04/202 | SITE         | 1977 PITTWATER                            | ST LUKE'S GRAMMAR SCHOOL, BAYVIEW   | 1403             | CC     | A-1300       |
| ALL DOCUMENTS HERE WITHIN ARE SUBJECT TO AUSTRALIAN COPYRIGHT LAWS.                                                                                                                 |                                                                                                                                                                                                                                                                                                                                                                                                                                                                                                                                                                                                                                                                                                                                                                                                                                                                                                                                                                                                                                                                                                                                                                                                                                                                                                                                                                                                                                                                                                                                                                                                                                                                                                                                                                                                                                                                                                                                                                                                                                                                                                                                | ARCHIECIS          | E: admin@gsarchitects.com.au        | REV ISSUE DATE                        | OIIL         | ROAD BAYVIEW NSW 2104                     | 31 LUNE 3 GRAWIWAR SCHOOL, DAT VILV | 1403             | CC     | A-1300       |
|                                                                                                                                                                                     |                                                                                                                                                                                                                                                                                                                                                                                                                                                                                                                                                                                                                                                                                                                                                                                                                                                                                                                                                                                                                                                                                                                                                                                                                                                                                                                                                                                                                                                                                                                                                                                                                                                                                                                                                                                                                                                                                                                                                                                                                                                                                                                                |                    |                                     |                                       | I            | TOTAL, BITT VIEW, NOW 2104                |                                     |                  | 1      |              |