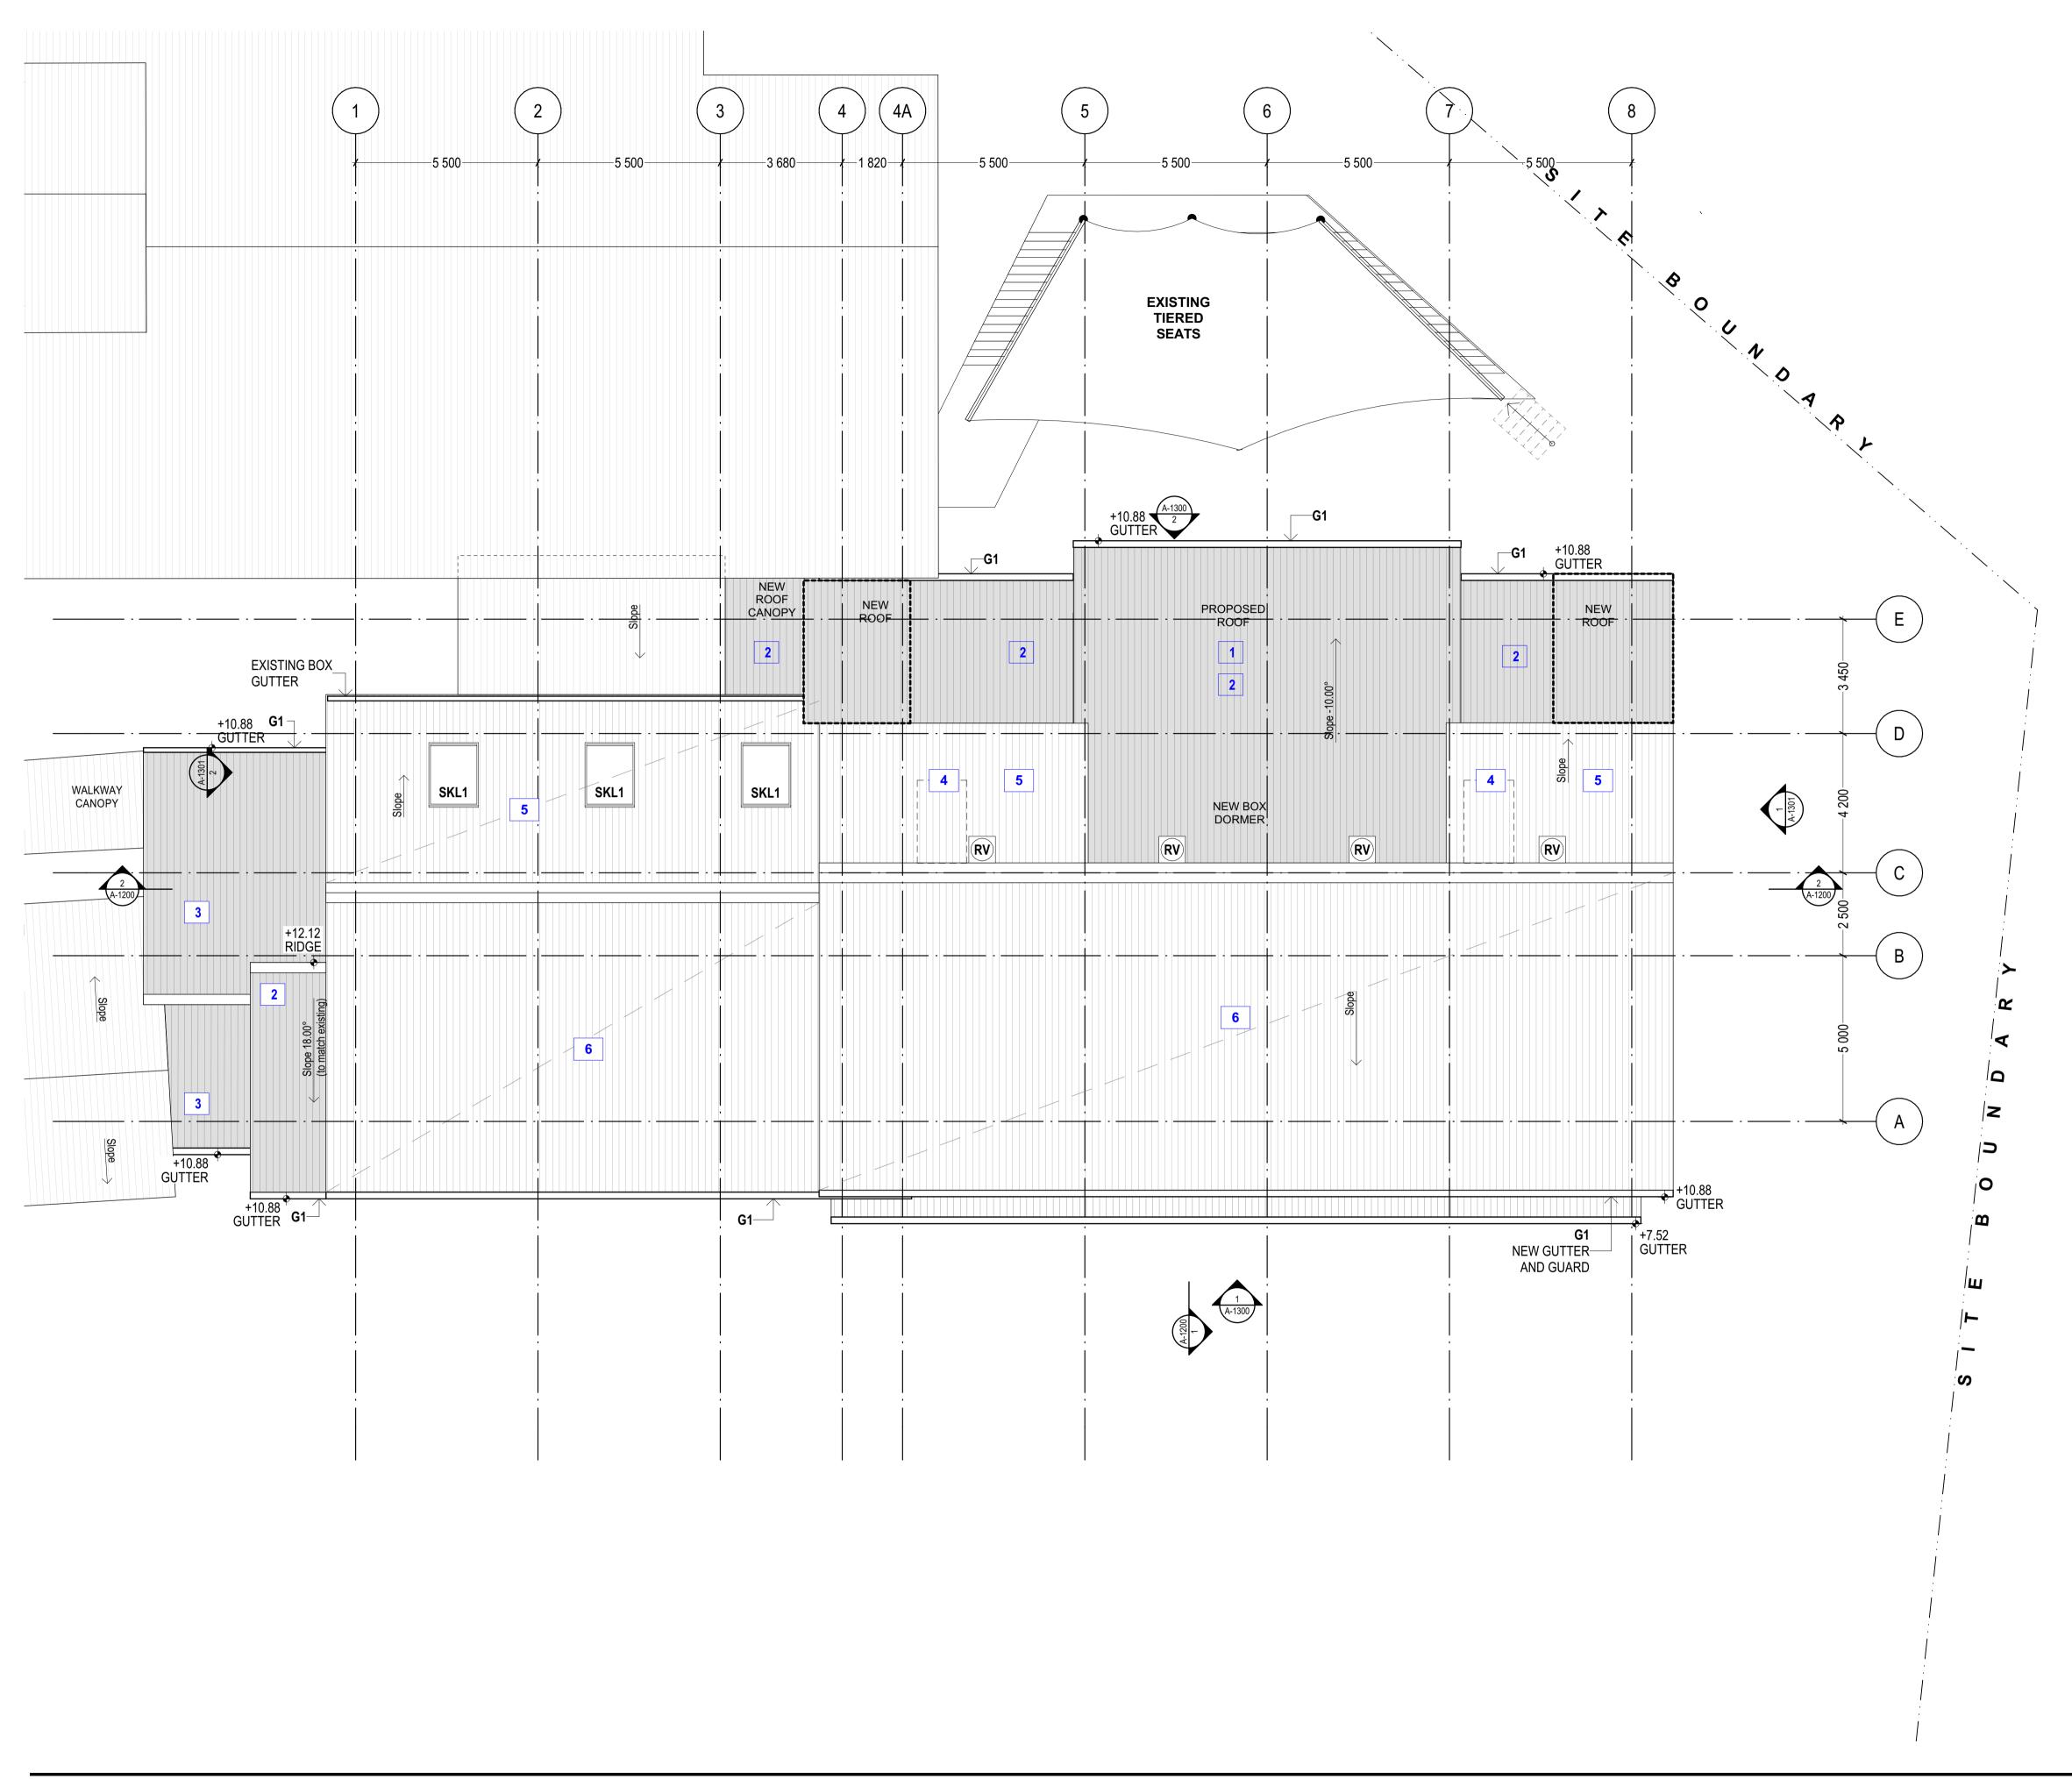

DRAWING TITLE: DRAWING SCALE: 1:100 @ A1 PROPOSED LOWER FLOOR LEVEL

REVISION NO. PROJECT NUMBER : STAGE. DRAWING NO. DA A-1100

LEGEND

NEW BUILDING ADDITION NEW ROOF SHEETING TO NEW ROOF STRUCTURE

NEW SKYLIGHT NEW GUTTERS AND DOWNPIPES NEW ROOF VENTILATION

# **NOTES**

- 1 BUILD NEW BOX DORMER **ROOF** (10DEG), REFER SECTIONS AND ENGINEER DETAIL
- 2 NEW ROOF SHEETING ON NEW ROOF STRUCTURE
- 3 NEW ROOF CANOPY TO NEW STAIR
- 4 ROOF INFILL TO SMOKE VENTS AND ROOF VENTS.
- 5 NEW ROOF SHEETS ON EXISTING STRUCTURE
- 6 EXISTING ROOF SHEETS, FLASHINGS, TRIMSetc. TO BE REPAINTED.

### **STORM WATER**

- ALL NEW AND EXISTING DOWNPIPES AND GROUND SURFACE WATER DRAINAGE CONNECTIONS ARE TO BE CONNECTED TO THE EXISTING STORMWATER SYSTEM.

**DA APPLICATION** 

NOTE

THE BUILDER SHALL CHECK ALL DIMENSIONS AND LEVELS ON SITE PRIOR TO CONSTRUCTION. NOTIFY ANY ERRORS, DISCREPANCIES OR OMISSIONS TO THE ARCHITECT. REFER TO WRITTEN DIMENSIONS ONLY. DO NOT SCALE DRAWINGS. DRAWINGS SHALL NOT BE USED FOR CONSTRUCTION PURPOSES UNTIL ISSUED FOR ALL BOUNDARIES AND CONTOURS ARE SUBJECT TO SURVEY DRAWING. ALL LEVELS TO AUSTRALIAN HEIGHT DATA. IT IS THE CONTRACTORS RESPONSIBILITY TO CONFIRM ALL MEASUREMENTS ON SITE AND LOCATIONS OF ANY SERVICES PRIOR TO WORK ON SITE.