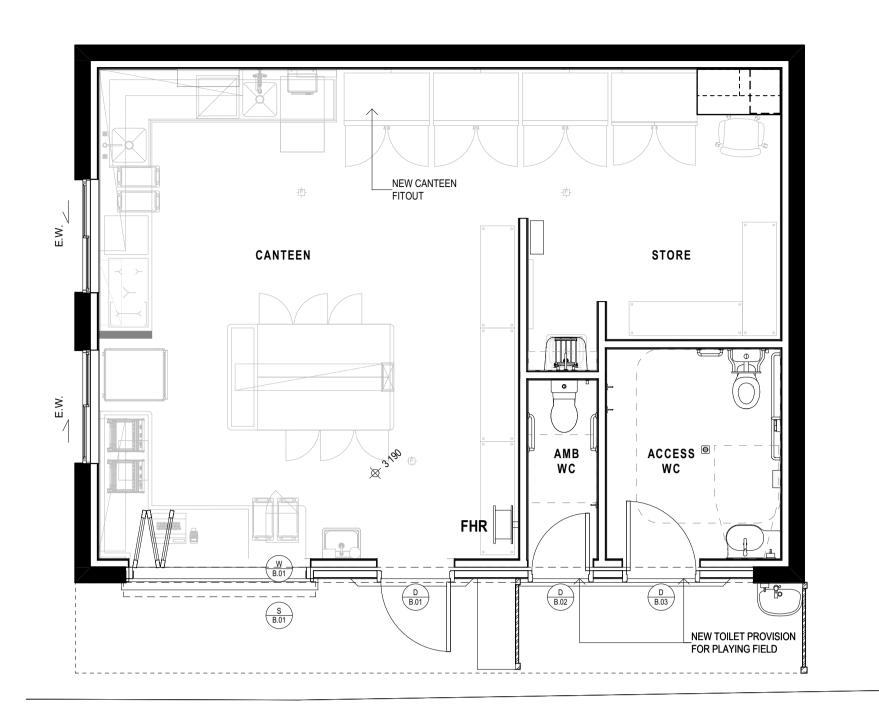

DRAWING TITLE :

05/04/2023
#Site ID
DP #Site Custom

ST LUKE'S GRAMMAR SCHOOL

1977 PITTWATER
ROAD,BAYVIEW, NSW 2104

DRAWING TITLE :

AMENITIES
CANTEEN, A

PROJECT NAME :

ST LUKE'S (

DRAWING TITLE:

AMENITIES - TOILETS, SHOWERS/DEPARMENT

CANTEEN, AMENITIES & KITCHEN

PROJECT NAME:

ST LUKE'S GRAMMAR SCHOOL, BAYVIEW

DRAWING SCALE : REVISION NO. **1:50 @ A1 02** 

1403 A-3300

PROJECT NUMBER : STAGE. DRAWING NO.