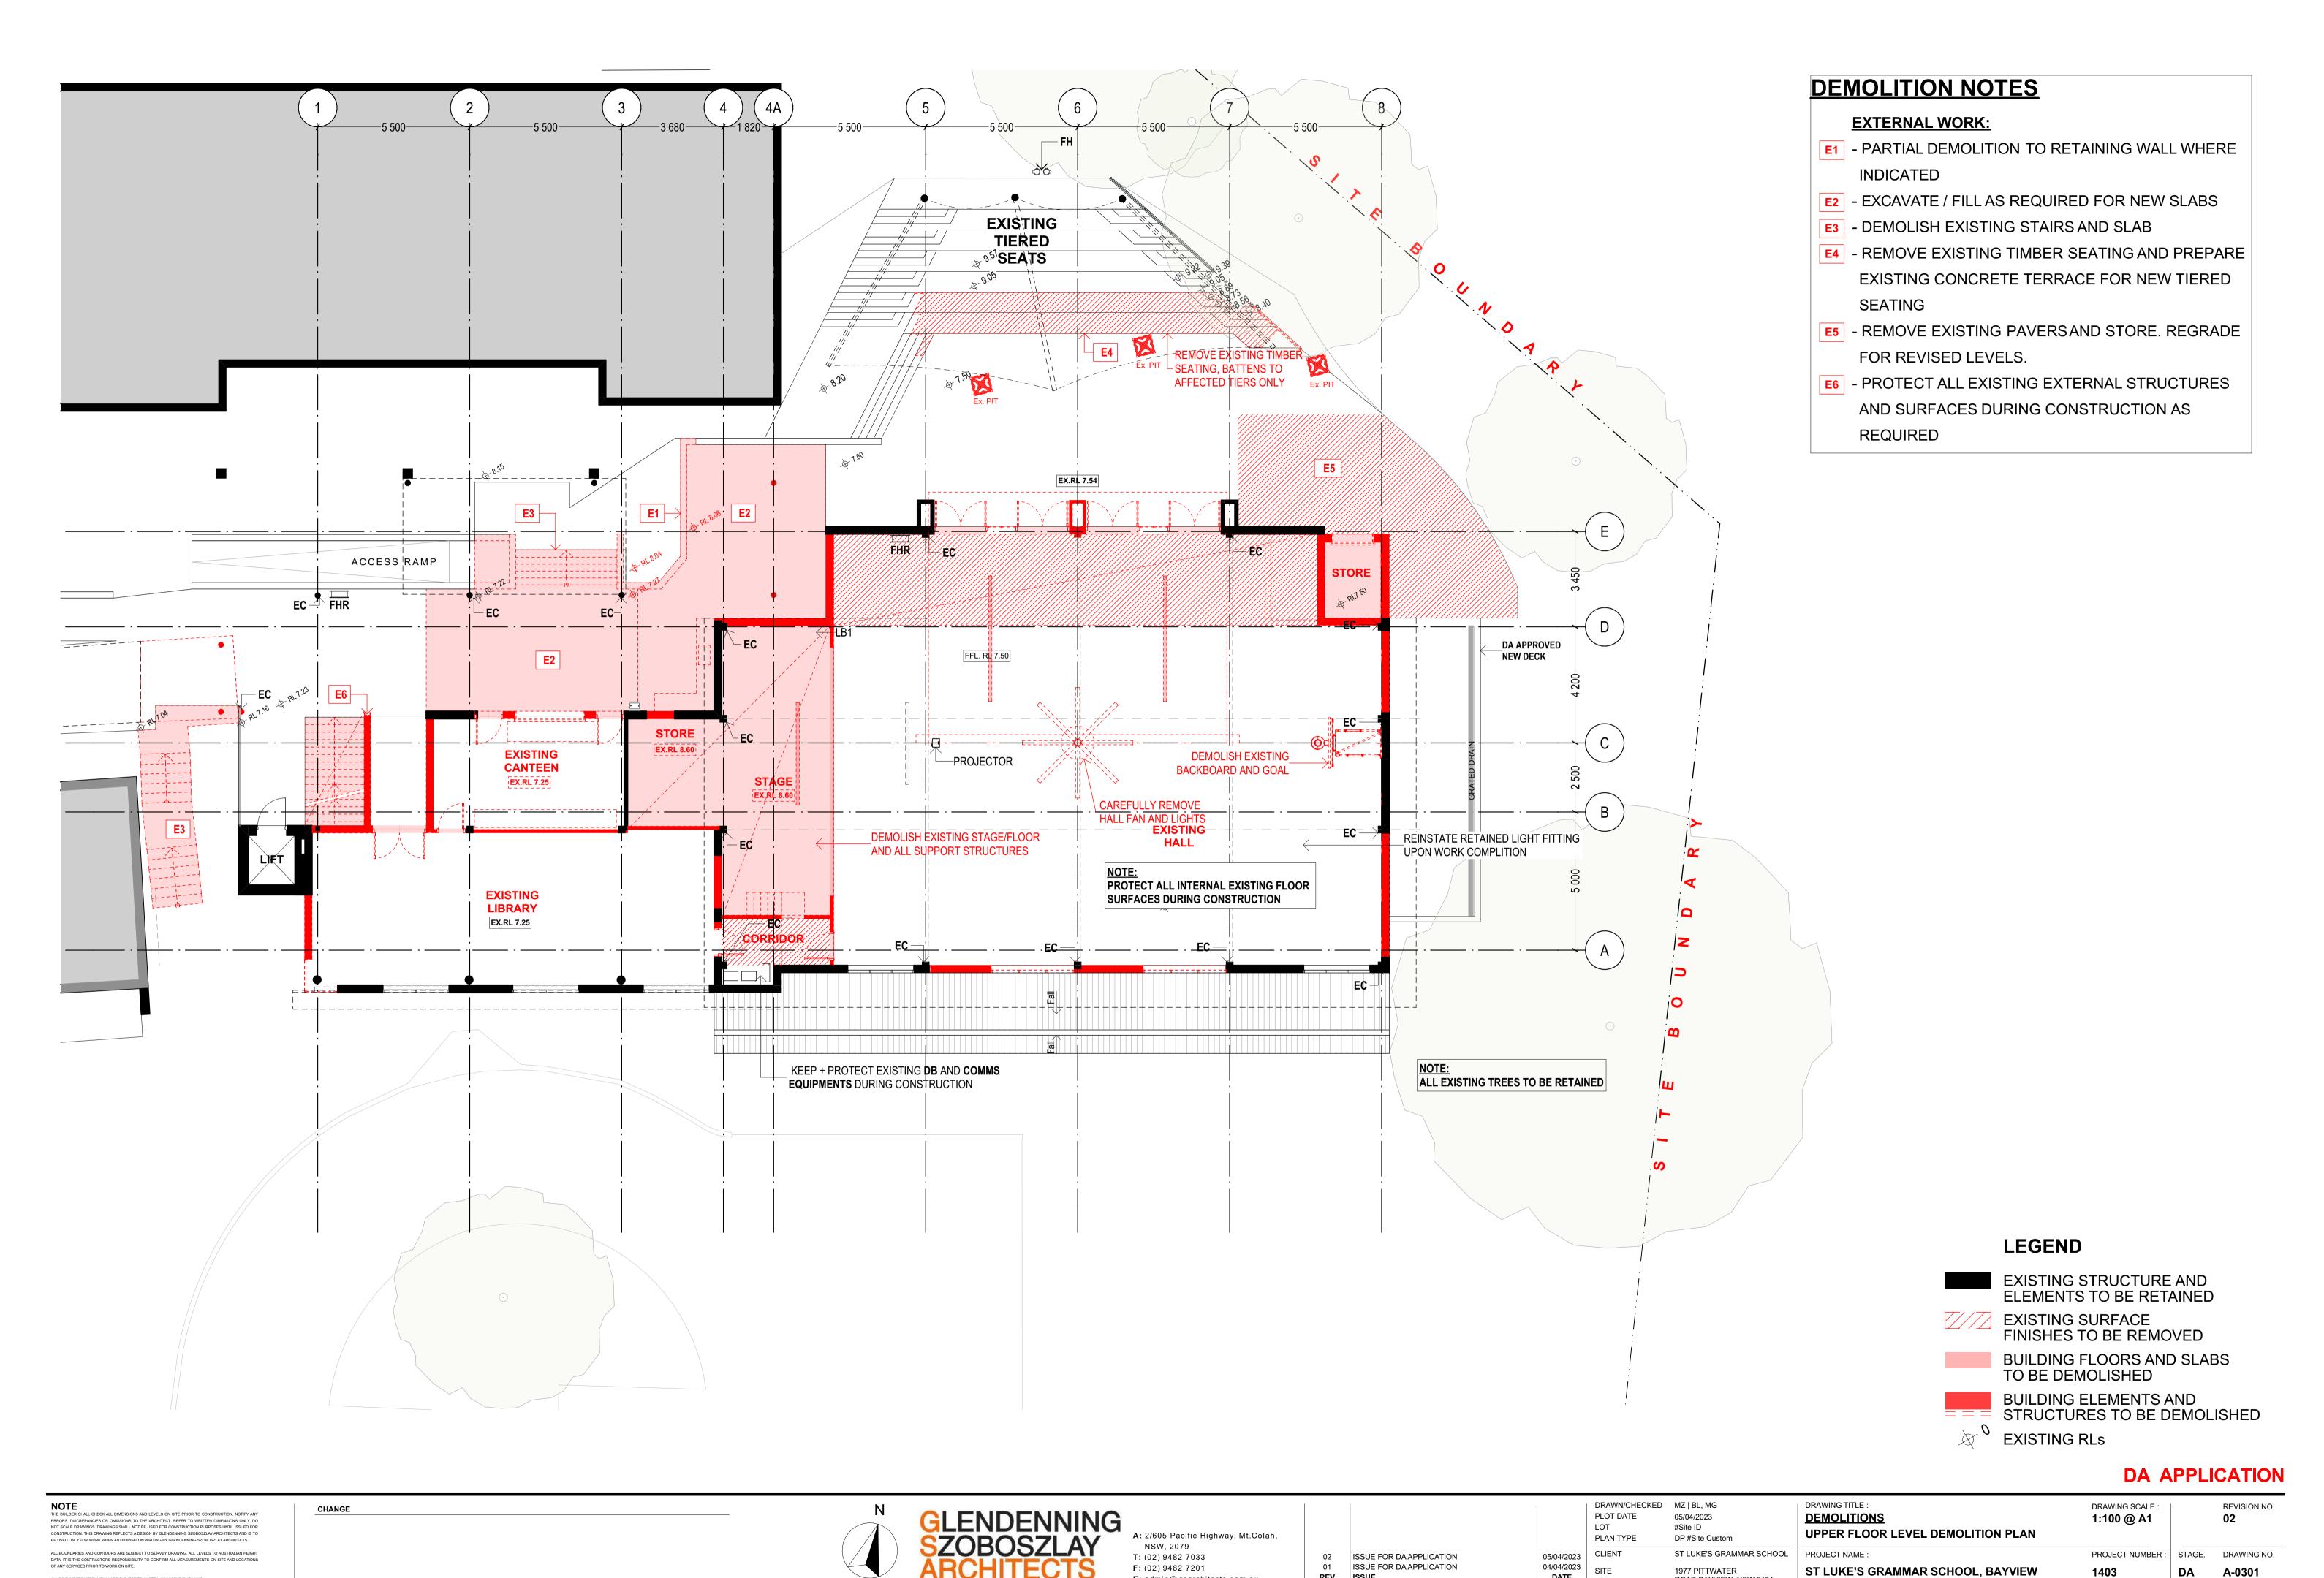

## **DEMOLITION NOTES**

- 1 DEMOLISH **EXISTING CANOPY** AND **BULKHEAD**UNDER
- 2 DEMOLISH EXISTING ROOF SHEETS AND STRUCTURE AS REQUIRED FOR NEW SKYLIGHTS
- 3 DEMOLISH **ROOF** TO STORE
- 4 DEMOLISH ROOF STRUCTURE COMPLETE WHERE INDICATED, RETAIN EXISTING ROOF TRUSSES TO HALL
- 5 ROOF VENTS AND SMOKE VENTS TO BE REMOVED
- REMOVE EXISTING **EAVES GUTTERS** TO LIBRARY AND HALL
- 7 REMOVE EXISTING ROOF SHEETS AND ALL
  FLASHINGS AND PREP FOR REPLACEMENT SHEETS
  AND NEW FLASHINGS

# LEGEND

EXISTING STRUCTURE AND ELEMENTS TO BE RETAINED

EXISTING SURFACE FINISHES TO BE REMOVED

BUILDING FLOORS AND SLABS TO BE DEMOLISHED

ROOF STRUCTURES TO BE DEMOLISHED

EXISTING RLs

DA APPLICATION

DA A-0302

CLIENT ST LUKE'S GRAMMAR

05/04/2023
#Site ID
DP #Site Custom

ST LUKE'S GRAMMAR SCHOOL
1977 PITTWATER
ROAD,BAYVIEW, NSW 2104

DRAWING TITLE :
DEMOLITIONS
ROOF LEVEL DEMOLITION PLAN
PROJECT NAME :
ST LUKE'S GRAMMAR SCHOOL, BAYVIEW