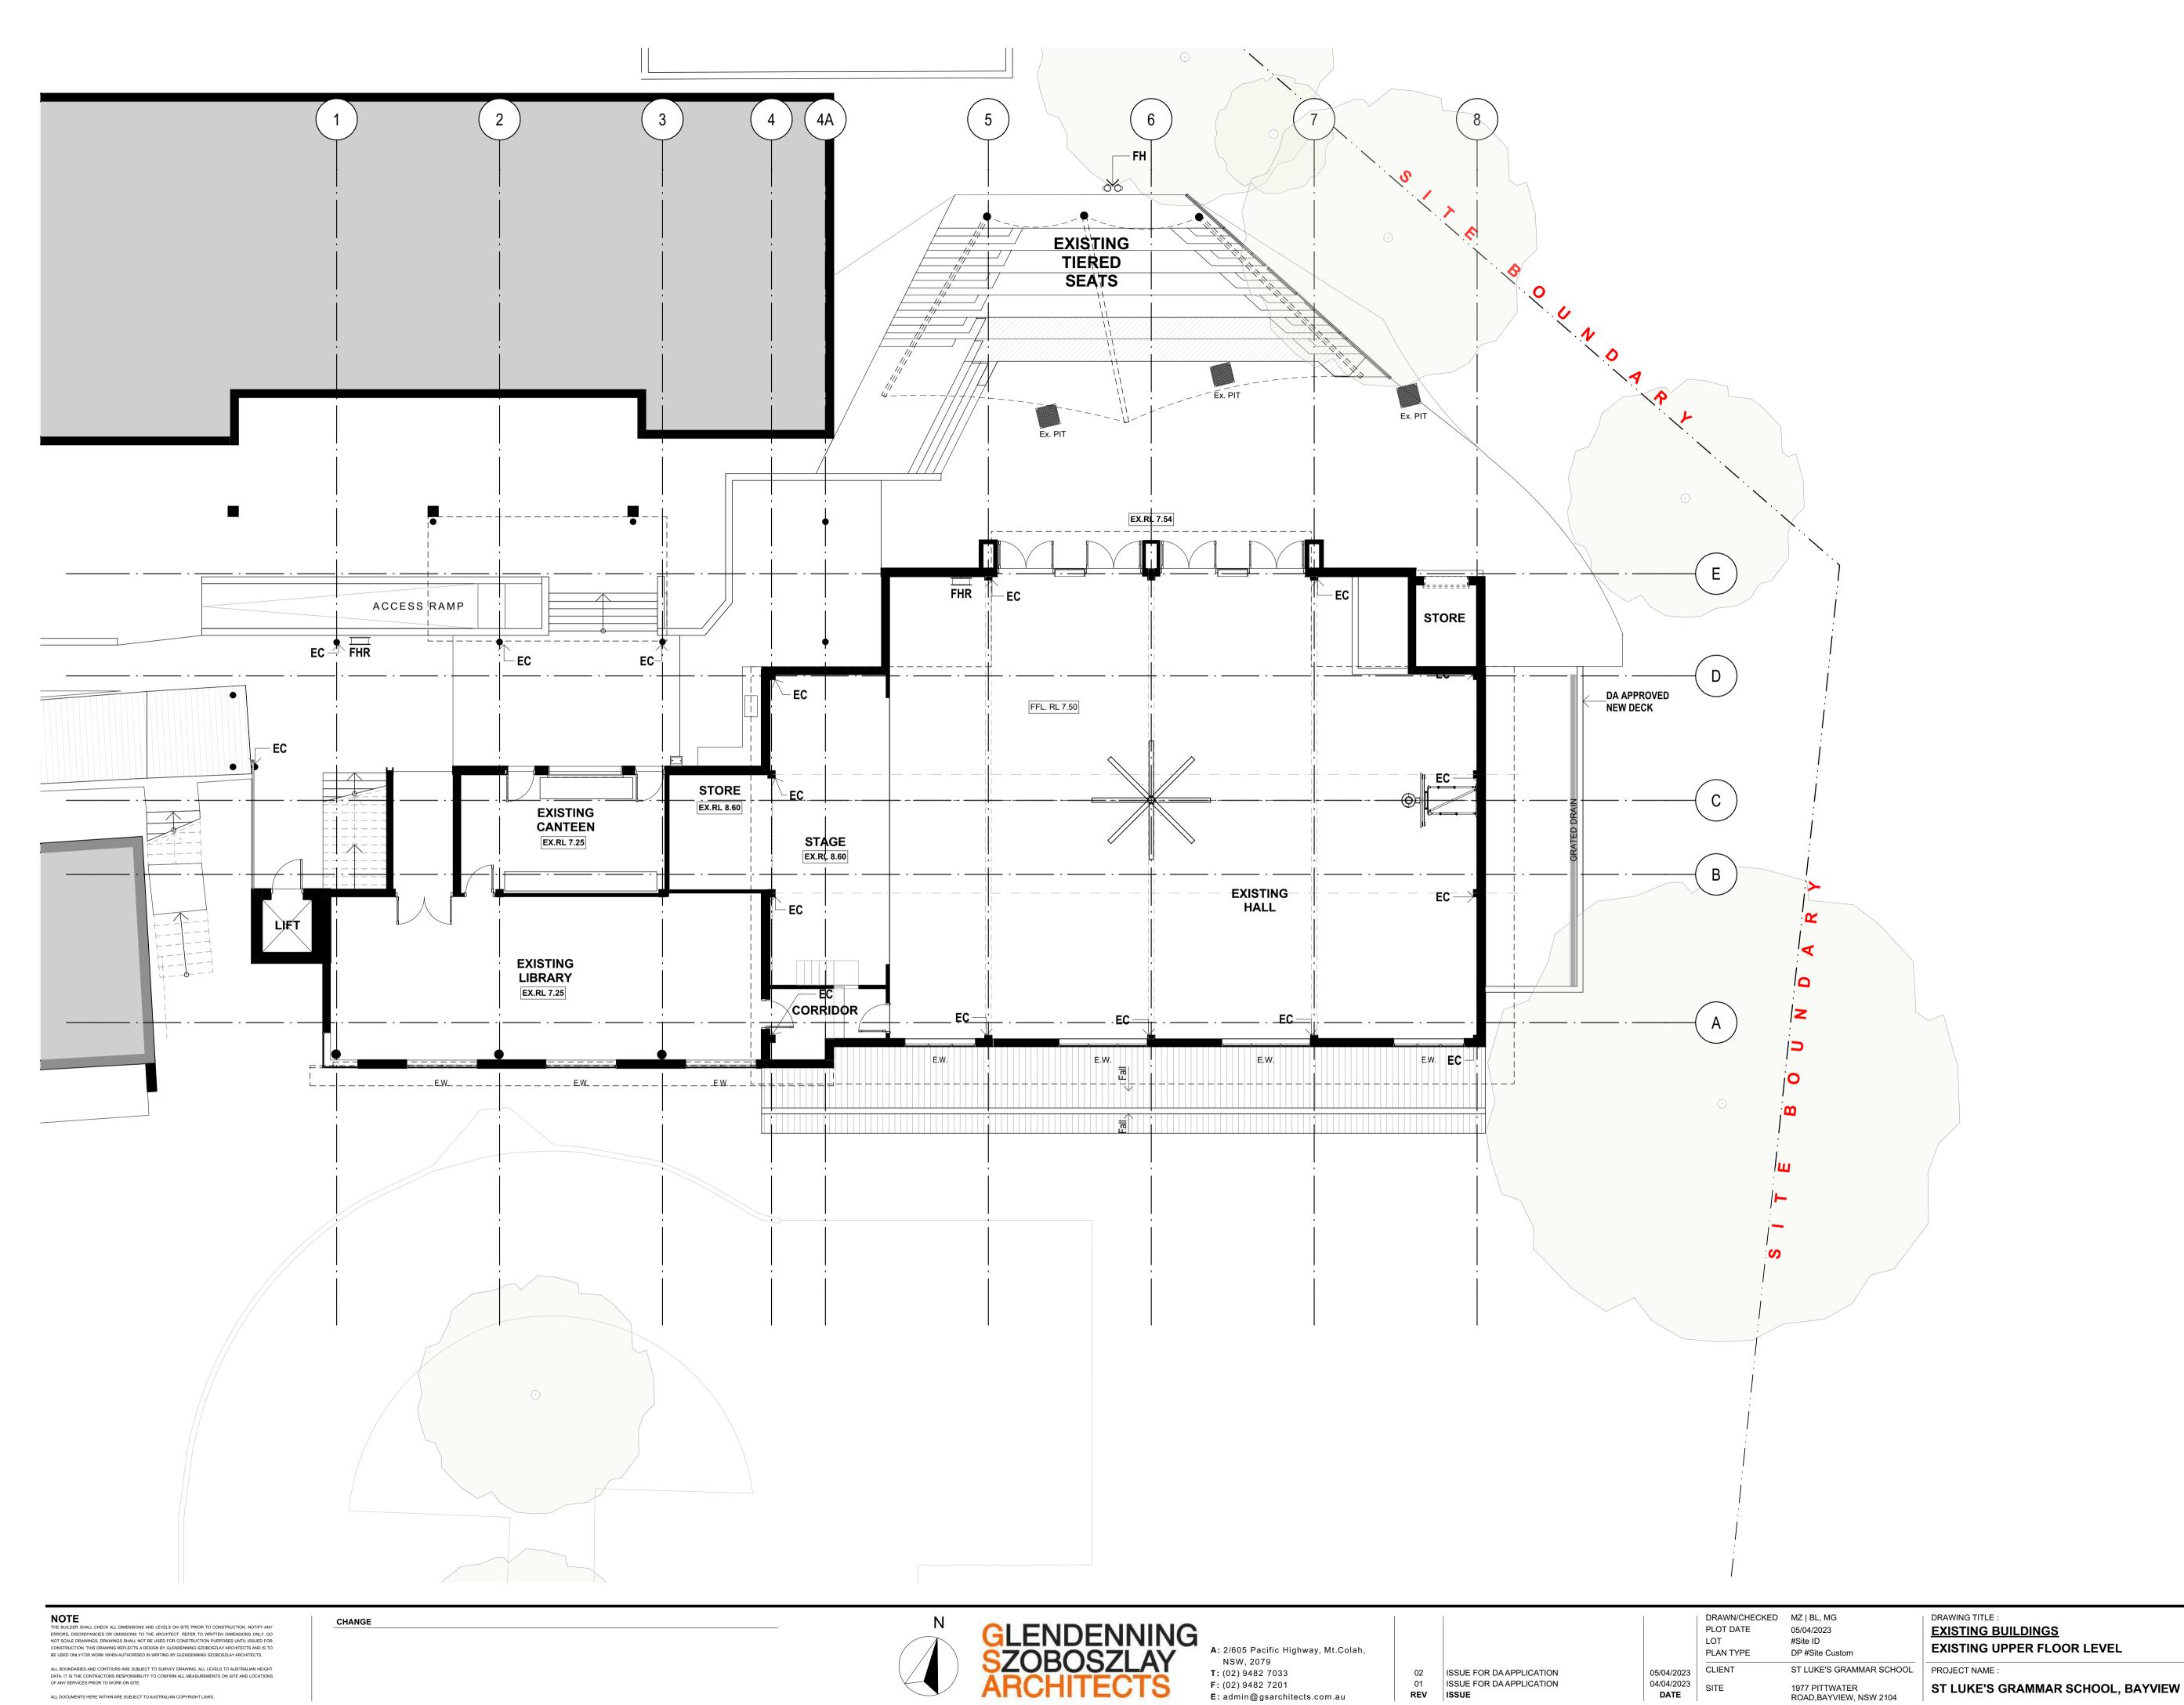

EXISTING B
EXISTING L
EXISTING L
EXISTING B
EXISTING L
EXISTING

DRAWING TITLE:

EXISTING BUILDINGS

EXISTING LOWER FLOOR LEVEL

PROJECT NAME:

ST LUKE'S GRAMMAR SCHOOL, BAYVIEW

PROJECT NUMBER: STAGE. DRAWING NO.

1403 DA A-0201

DA A-0202

PROJECT NUMBER : STAGE. DRAWING NO.

REVISION NO.

DRAWING SCALE:

1:100 @ A1

BIMcloud: BIM3 - BIMcloud Basic for Archicad 25/1403 Bayview, St Luke's Grammar/1403 Bayview SK02 [V25]

LEGEND