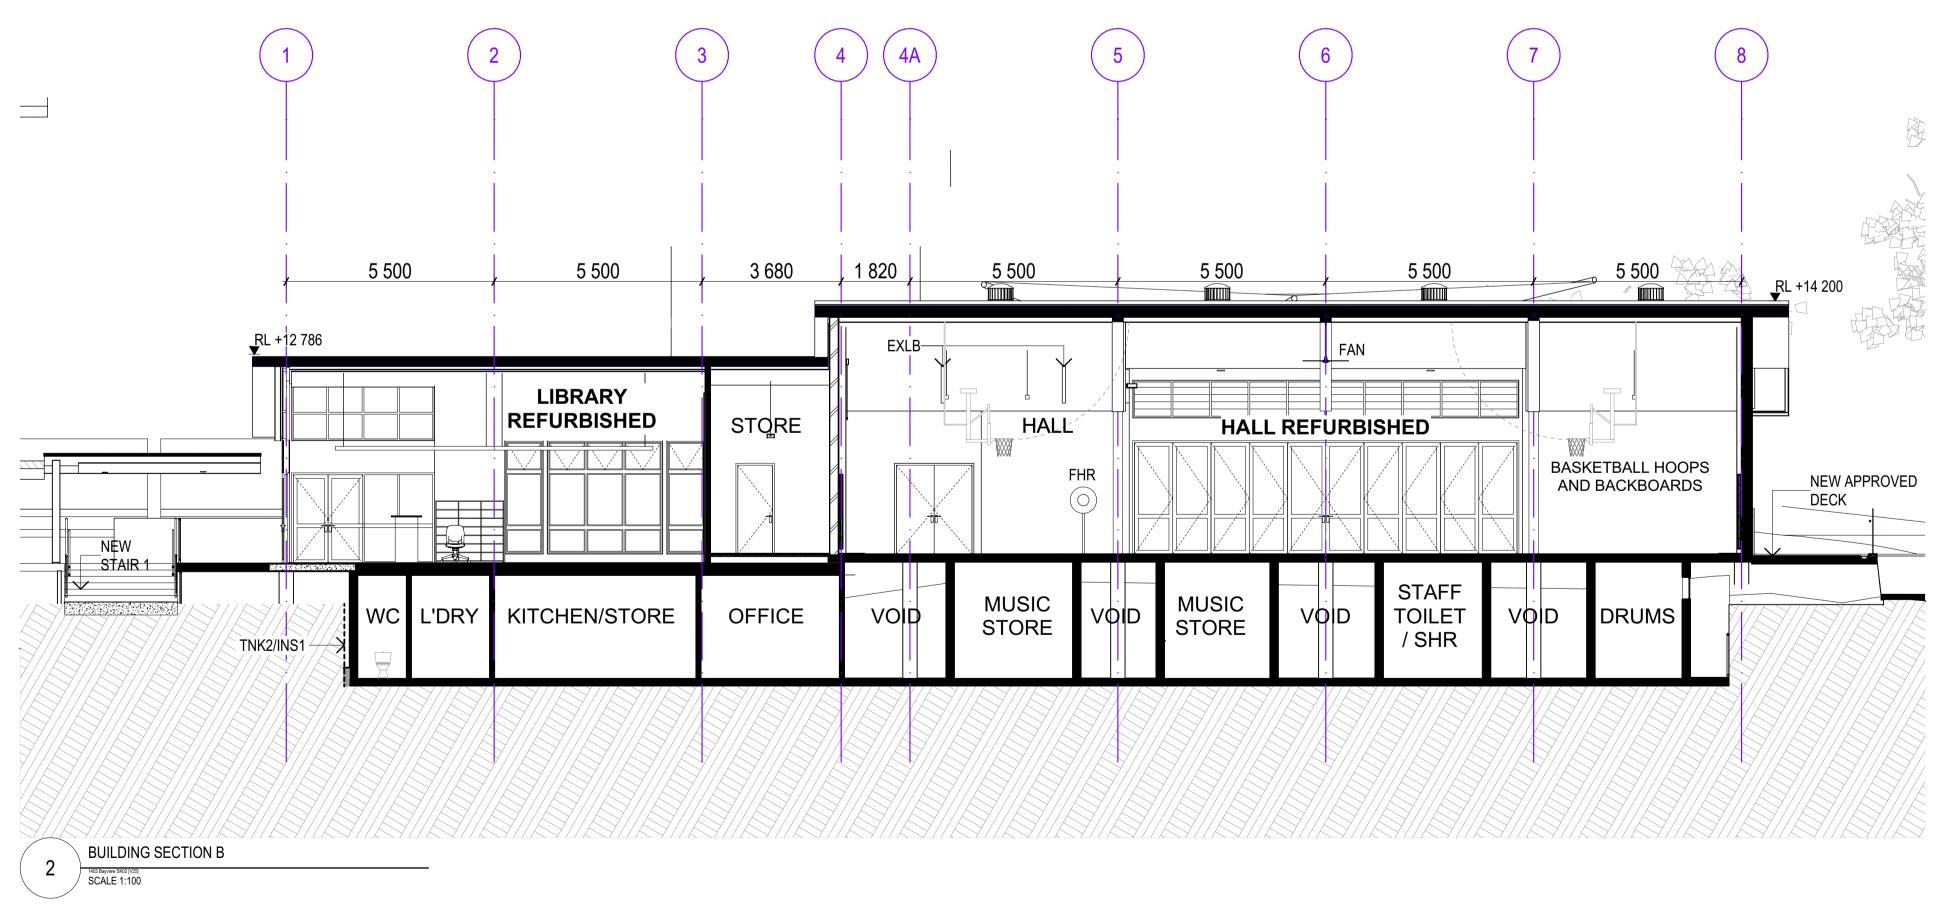

PLOT DATE LOT PLAN TYPE 05/04/2023 CLIENT 04/04/2023 SITE

DRAWN/CHECKED MZ | BL, MG 05/04/2023 #Site ID DP #Site Custom ST LUKE'S GRAMMAR SCHOOL 1977 PITTWATER ROAD,BAYVIEW, NSW 2104

**GA SECTIONS** PROPOSED SECTIONS PROJECT NAME :

DRAWING TITLE: DRAWING SCALE: 1:100 @ A1 ST LUKE'S GRAMMAR SCHOOL, BAYVIEW

REVISION NO. 02 PROJECT NUMBER : STAGE. DRAWING NO. CC A-1200

**LEGEND** 

D X-xx

S X-xx

W X-xx

CLD2

**EBWK** 

NEW AND MODIFIED TIERED SEATS

NEW PAVING SLABS, RAMP/STAIRS

NEW EXTENTION TO BUILDING

NEW DA APPROVED DECK

**NEW DOOR** 

**NEW SHUTTER** 

**NEW WINDOW** 

METAL CLADDING

**NEW BRICKWORK** 

VITRA PANEL CLADDING

NEW ROOF VENTILATION

NEW GUTTERS AND DOWNPIPES

EXISTING BRICKWORK EXISTING WINDOW

| NOTE                                                                                                                                                                                | CHANGE                                                                                                                                                                                                                                                                                                                                                                                                                                                                                                                                                                                                                                                                                                                                                                                                                                                                                                                                                                                                                                                                                                                                                                                                                                                                                                                                                                                                                                                                                                                                                                                                                                                                                                                                                                                                                                                                                                                                                                                                                                                                                                                         | 1                  |                                     |                                       | DRAWN/CHECKI | ED MZ   BL, MG                            | DRAWING TITLE :                     | DRAWING SCALE:   | I      | REVISION NO. |
|-------------------------------------------------------------------------------------------------------------------------------------------------------------------------------------|--------------------------------------------------------------------------------------------------------------------------------------------------------------------------------------------------------------------------------------------------------------------------------------------------------------------------------------------------------------------------------------------------------------------------------------------------------------------------------------------------------------------------------------------------------------------------------------------------------------------------------------------------------------------------------------------------------------------------------------------------------------------------------------------------------------------------------------------------------------------------------------------------------------------------------------------------------------------------------------------------------------------------------------------------------------------------------------------------------------------------------------------------------------------------------------------------------------------------------------------------------------------------------------------------------------------------------------------------------------------------------------------------------------------------------------------------------------------------------------------------------------------------------------------------------------------------------------------------------------------------------------------------------------------------------------------------------------------------------------------------------------------------------------------------------------------------------------------------------------------------------------------------------------------------------------------------------------------------------------------------------------------------------------------------------------------------------------------------------------------------------|--------------------|-------------------------------------|---------------------------------------|--------------|-------------------------------------------|-------------------------------------|------------------|--------|--------------|
| THE BUILDER SHALL CHECK ALL DIMENSIONS AND LEVELS ON SITE PRIOR TO CONSTRUCTION. NOTIFY ANY                                                                                         | - CHARLES - CHAR | <b>GLENDENNING</b> |                                     |                                       | PLOT DATE    | 05/04/2023                                | <u>ELEVATIONS</u>                   | 1:100 @ A1       |        | 02           |
| ERRORS, DISCREPANCIES OR OMISSIONS TO THE ARCHITECT. REFER TO WRITTEN DIMENSIONS ONLY. DO NOT SCALE DRAWINGS. DRAWINGS SHALL NOT BE USED FOR CONSTRUCTION PURPOSES UNTIL ISSUED FOR |                                                                                                                                                                                                                                                                                                                                                                                                                                                                                                                                                                                                                                                                                                                                                                                                                                                                                                                                                                                                                                                                                                                                                                                                                                                                                                                                                                                                                                                                                                                                                                                                                                                                                                                                                                                                                                                                                                                                                                                                                                                                                                                                |                    | 7                                   |                                       | LOT          | #Site ID                                  |                                     | 1.100 @ A1       |        | 02           |
| CONSTRUCTION. THIS DRAWING REFLECTS A DESIGN BY GLENDENNING SZOBOSZLAY ARCHITECTS AND IS TO                                                                                         |                                                                                                                                                                                                                                                                                                                                                                                                                                                                                                                                                                                                                                                                                                                                                                                                                                                                                                                                                                                                                                                                                                                                                                                                                                                                                                                                                                                                                                                                                                                                                                                                                                                                                                                                                                                                                                                                                                                                                                                                                                                                                                                                |                    | A: 2/605 Pacific Highway, Mt.Colah, |                                       | DIANTYDE     |                                           | NORTH & SOUTH ELEVATIONS            |                  |        |              |
| BE USED ONLY FOR WORK WHEN AUTHORISED IN WRITING BY GLENDENNING SZOBOSZLAY ARCHITECTS.                                                                                              |                                                                                                                                                                                                                                                                                                                                                                                                                                                                                                                                                                                                                                                                                                                                                                                                                                                                                                                                                                                                                                                                                                                                                                                                                                                                                                                                                                                                                                                                                                                                                                                                                                                                                                                                                                                                                                                                                                                                                                                                                                                                                                                                | CZOBOCZI AV        |                                     |                                       | PLAN TYPE    | DP #Site Custom                           |                                     |                  |        |              |
| ALL BOUNDARIES AND CONTOURS ARE SUBJECT TO SURVEY DRAWING. ALL LEVELS TO AUSTRALIAN HEIGHT                                                                                          |                                                                                                                                                                                                                                                                                                                                                                                                                                                                                                                                                                                                                                                                                                                                                                                                                                                                                                                                                                                                                                                                                                                                                                                                                                                                                                                                                                                                                                                                                                                                                                                                                                                                                                                                                                                                                                                                                                                                                                                                                                                                                                                                | OZUDUSZLAT         | NSW, 2079                           | OS LICCUIE FOR DA APPLICATION         | CLIENT       | ST LUKE'S GRAMMAR SCHOOL                  | PROJECT NAME :                      | PROJECT NUMBER : | STAGE  | DRAWING NO   |
| DATA. IT IS THE CONTRACTORS RESPONSIBILITY TO CONFIRM ALL MEASUREMENTS ON SITE AND LOCATIONS                                                                                        |                                                                                                                                                                                                                                                                                                                                                                                                                                                                                                                                                                                                                                                                                                                                                                                                                                                                                                                                                                                                                                                                                                                                                                                                                                                                                                                                                                                                                                                                                                                                                                                                                                                                                                                                                                                                                                                                                                                                                                                                                                                                                                                                | ADOLUTEOTO         | T: (02) 9482 7033                   | 02 ISSUE FOR DA APPLICATION 05/04/202 | 3   0=:=:::  | 0. 20.12 0 0. 0 11.11.11.11 11.0 00.10 02 | THOOLST WINE.                       | TROCEOT NOMBERT. | OTAGE. | BIOWING NO.  |
| OF ANY SERVICES PRIOR TO WORK ON SITE.                                                                                                                                              |                                                                                                                                                                                                                                                                                                                                                                                                                                                                                                                                                                                                                                                                                                                                                                                                                                                                                                                                                                                                                                                                                                                                                                                                                                                                                                                                                                                                                                                                                                                                                                                                                                                                                                                                                                                                                                                                                                                                                                                                                                                                                                                                | ARCHITECTS         | <b>F</b> : (02) 9482 7201           | 01 ISSUE FOR DA APPLICATION 04/04/202 | SITE         | 1977 PITTWATER                            | ST LUKE'S GRAMMAR SCHOOL, BAYVIEW   | 1403             | CC     | A-1300       |
| ALL DOCUMENTS HERE WITHIN ARE SUBJECT TO AUSTRALIAN COPYRIGHT LAWS.                                                                                                                 |                                                                                                                                                                                                                                                                                                                                                                                                                                                                                                                                                                                                                                                                                                                                                                                                                                                                                                                                                                                                                                                                                                                                                                                                                                                                                                                                                                                                                                                                                                                                                                                                                                                                                                                                                                                                                                                                                                                                                                                                                                                                                                                                | ARCHIECIS          | E: admin@gsarchitects.com.au        | REV ISSUE DATE                        | OIIL         | ROAD BAYVIEW NSW 2104                     | 31 LUNE 3 GRAWIWAR SCHOOL, DAT VILV | 1403             | CC     | A-1300       |
|                                                                                                                                                                                     |                                                                                                                                                                                                                                                                                                                                                                                                                                                                                                                                                                                                                                                                                                                                                                                                                                                                                                                                                                                                                                                                                                                                                                                                                                                                                                                                                                                                                                                                                                                                                                                                                                                                                                                                                                                                                                                                                                                                                                                                                                                                                                                                |                    |                                     |                                       | I            | TOTAL, BITT VIEW, NOW 2104                |                                     |                  | 1      |              |