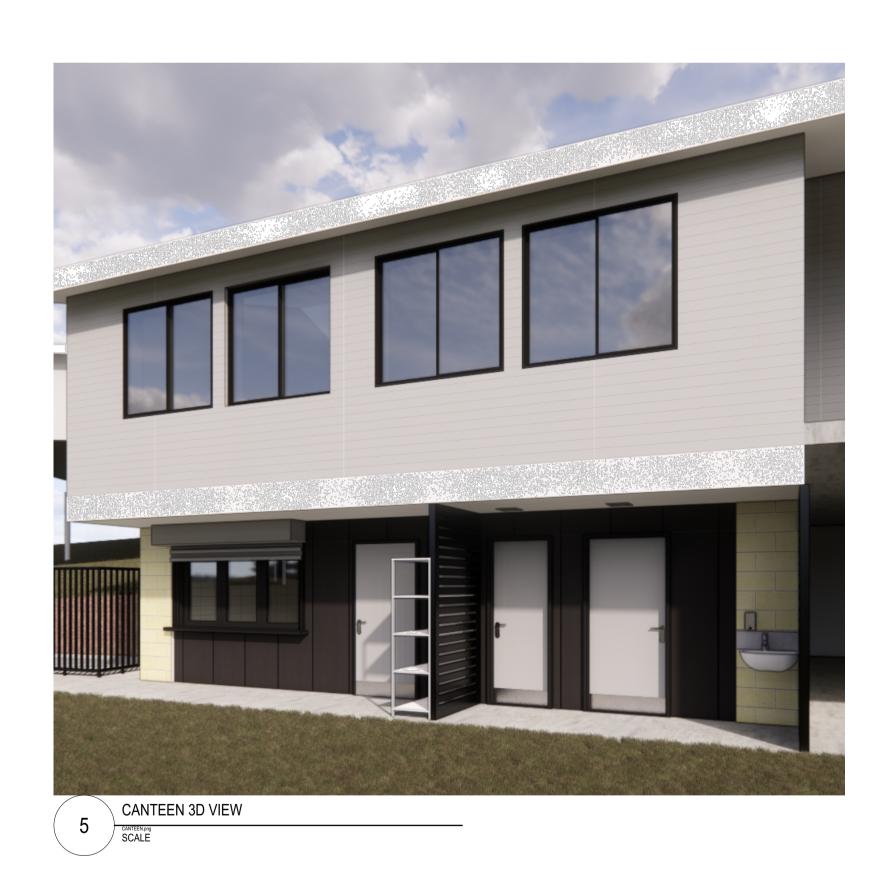

DRAWING TITLE :

05/04/2023
#Site ID
DP #Site Custom

ST LUKE'S GRAMMAR SCHOOL

1977 PITTWATER
ROAD,BAYVIEW, NSW 2104

DRAWING TITLE :

AMENITIES
CANTEEN, A

PROJECT NAME :

ST LUKE'S (

DRAWING TITLE:

AMENITIES - TOILETS, SHOWERS/DEPARMENT

CANTEEN, AMENITIES & KITCHEN

PROJECT NAME:

ST LUKE'S GRAMMAR SCHOOL, BAYVIEW

DRAWING SCALE : REVISION NO. **1:50 @ A1 02** 

1403 A-3300

PROJECT NUMBER : STAGE. DRAWING NO.