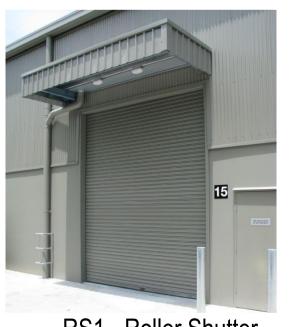

COLOUR MONUMENT

CLD2 - Cemintel Surround CFC Panel **COLOUR MONUMENT** 

FEN2 - Aluminium Slats COLOUR MONUMENT

RF1 - Roof Sheeting

FEN3 - Aluminium Slats **COLOUR SHALE GREY** 

RS1 - Roller Shutter COLOUR MONUMENT(CANTEEN) / COLOUR MONUMENT(TEA PREP)