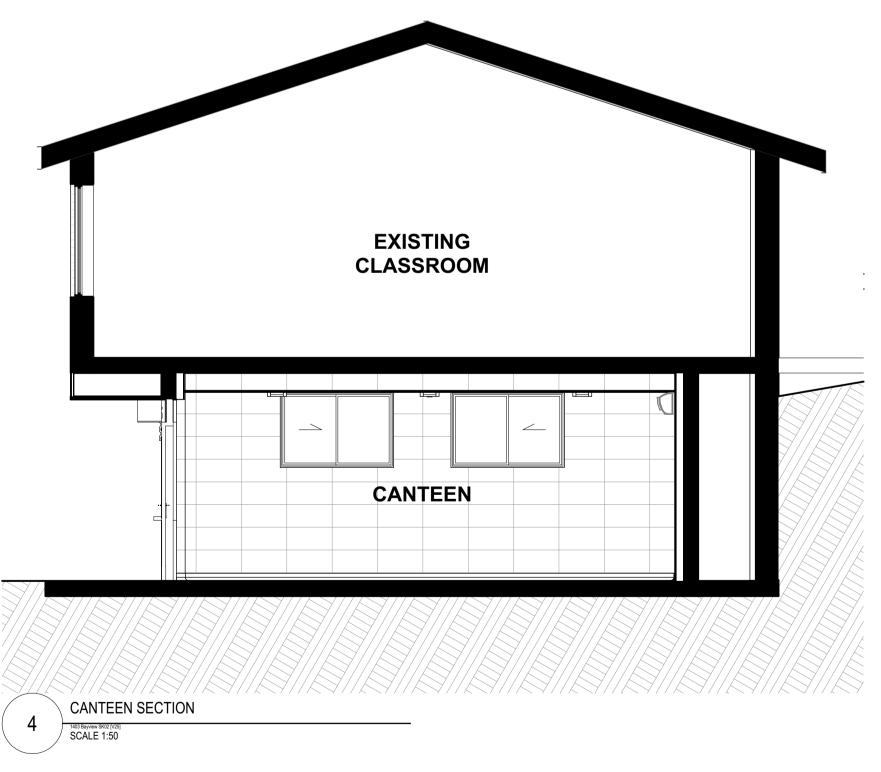

DRAWING TITLE :

05/04/2023
#Site ID
DP #Site Custom

ST LUKE'S GRAMMAR SCHOOL

1977 PITTWATER
ROAD,BAYVIEW, NSW 2104

DRAWING TITLE :

AMENITIES
CANTEEN, A

PROJECT NAME :

ST LUKE'S (

DRAWING TITLE:

AMENITIES - TOILETS, SHOWERS/DEPARMENT

CANTEEN, AMENITIES & KITCHEN

PROJECT NAME:

ST LUKE'S GRAMMAR SCHOOL, BAYVIEW

DRAWING SCALE : REVISION NO. **1:50 @ A1 02** 

1403 A-3300

PROJECT NUMBER : STAGE. DRAWING NO.