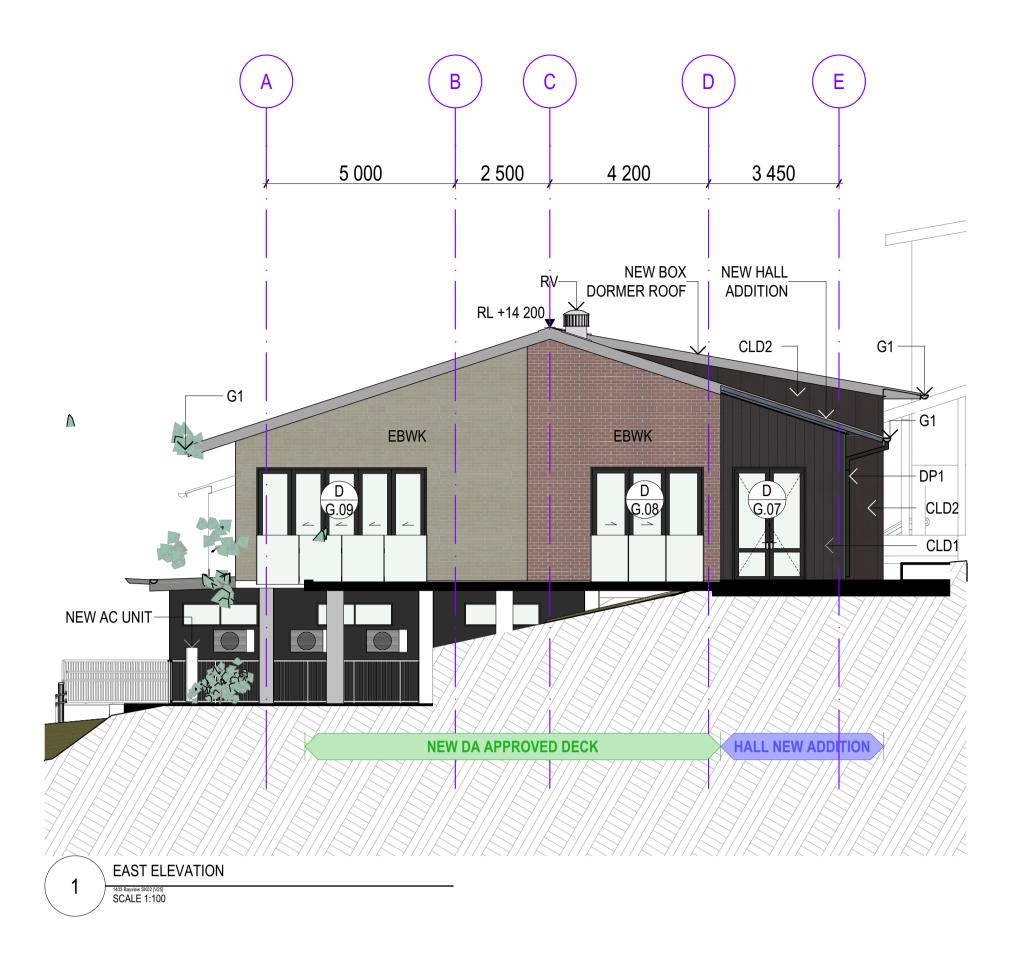

DRAWING TITLE: DRAWING SCALE: 1:100 @ A1 ST LUKE'S GRAMMAR SCHOOL, BAYVIEW

REVISION NO. 02 PROJECT NUMBER : STAGE. DRAWING NO. CC A-1200

**LEGEND** 

D X-xx

S X-xx

W X-xx

CLD2

**EBWK** 

NEW AND MODIFIED TIERED SEATS

NEW PAVING SLABS, RAMP/STAIRS

NEW EXTENTION TO BUILDING

NEW DA APPROVED DECK

**NEW DOOR** 

**NEW SHUTTER** 

**NEW WINDOW** 

METAL CLADDING

**NEW BRICKWORK** 

VITRA PANEL CLADDING

NEW ROOF VENTILATION

NEW GUTTERS AND DOWNPIPES

EXISTING BRICKWORK EXISTING WINDOW

| NOTE                                                                                                                                                                                | CHANGE                                                                                                                                                                                                                                                                                                                                                                                                                                                                                                                                                                                                                                                                                                                                                                                                                                                                                                                                                                                                                                                                                                                                                                                                                                                                                                                                                                                                                                                                                                                                                                                                                                                                                                                                                                                                                                                                                                                                                                                                                                                                                                                         | 1                  |                                     |                                       | DRAWN/CHECKI | ED MZ   BL, MG                            | DRAWING TITLE :                     | DRAWING SCALE:   | I      | REVISION NO. |
|-------------------------------------------------------------------------------------------------------------------------------------------------------------------------------------|--------------------------------------------------------------------------------------------------------------------------------------------------------------------------------------------------------------------------------------------------------------------------------------------------------------------------------------------------------------------------------------------------------------------------------------------------------------------------------------------------------------------------------------------------------------------------------------------------------------------------------------------------------------------------------------------------------------------------------------------------------------------------------------------------------------------------------------------------------------------------------------------------------------------------------------------------------------------------------------------------------------------------------------------------------------------------------------------------------------------------------------------------------------------------------------------------------------------------------------------------------------------------------------------------------------------------------------------------------------------------------------------------------------------------------------------------------------------------------------------------------------------------------------------------------------------------------------------------------------------------------------------------------------------------------------------------------------------------------------------------------------------------------------------------------------------------------------------------------------------------------------------------------------------------------------------------------------------------------------------------------------------------------------------------------------------------------------------------------------------------------|--------------------|-------------------------------------|---------------------------------------|--------------|-------------------------------------------|-------------------------------------|------------------|--------|--------------|
| THE BUILDER SHALL CHECK ALL DIMENSIONS AND LEVELS ON SITE PRIOR TO CONSTRUCTION. NOTIFY ANY                                                                                         | - CHARLES - CHAR | <b>GLENDENNING</b> |                                     |                                       | PLOT DATE    | 05/04/2023                                | <u>ELEVATIONS</u>                   | 1:100 @ A1       |        | 02           |
| ERRORS, DISCREPANCIES OR OMISSIONS TO THE ARCHITECT. REFER TO WRITTEN DIMENSIONS ONLY. DO NOT SCALE DRAWINGS. DRAWINGS SHALL NOT BE USED FOR CONSTRUCTION PURPOSES UNTIL ISSUED FOR |                                                                                                                                                                                                                                                                                                                                                                                                                                                                                                                                                                                                                                                                                                                                                                                                                                                                                                                                                                                                                                                                                                                                                                                                                                                                                                                                                                                                                                                                                                                                                                                                                                                                                                                                                                                                                                                                                                                                                                                                                                                                                                                                |                    | 7                                   |                                       | LOT          | #Site ID                                  |                                     | 1.100 @ A1       |        | 02           |
| CONSTRUCTION. THIS DRAWING REFLECTS A DESIGN BY GLENDENNING SZOBOSZLAY ARCHITECTS AND IS TO                                                                                         |                                                                                                                                                                                                                                                                                                                                                                                                                                                                                                                                                                                                                                                                                                                                                                                                                                                                                                                                                                                                                                                                                                                                                                                                                                                                                                                                                                                                                                                                                                                                                                                                                                                                                                                                                                                                                                                                                                                                                                                                                                                                                                                                |                    | A: 2/605 Pacific Highway, Mt.Colah, |                                       | DIANTYDE     |                                           | NORTH & SOUTH ELEVATIONS            |                  |        |              |
| BE USED ONLY FOR WORK WHEN AUTHORISED IN WRITING BY GLENDENNING SZOBOSZLAY ARCHITECTS.                                                                                              |                                                                                                                                                                                                                                                                                                                                                                                                                                                                                                                                                                                                                                                                                                                                                                                                                                                                                                                                                                                                                                                                                                                                                                                                                                                                                                                                                                                                                                                                                                                                                                                                                                                                                                                                                                                                                                                                                                                                                                                                                                                                                                                                | CZOBOCZI AV        |                                     |                                       | PLAN TYPE    | DP #Site Custom                           |                                     |                  |        |              |
| ALL BOUNDARIES AND CONTOURS ARE SUBJECT TO SURVEY DRAWING. ALL LEVELS TO AUSTRALIAN HEIGHT                                                                                          |                                                                                                                                                                                                                                                                                                                                                                                                                                                                                                                                                                                                                                                                                                                                                                                                                                                                                                                                                                                                                                                                                                                                                                                                                                                                                                                                                                                                                                                                                                                                                                                                                                                                                                                                                                                                                                                                                                                                                                                                                                                                                                                                | OZUDUSZLAT         | NSW, 2079                           | OS LICCUIE FOR DA APPLICATION         | CLIENT       | ST LUKE'S GRAMMAR SCHOOL                  | PROJECT NAME :                      | PROJECT NUMBER : | STAGE  | DRAWING NO   |
| DATA. IT IS THE CONTRACTORS RESPONSIBILITY TO CONFIRM ALL MEASUREMENTS ON SITE AND LOCATIONS                                                                                        |                                                                                                                                                                                                                                                                                                                                                                                                                                                                                                                                                                                                                                                                                                                                                                                                                                                                                                                                                                                                                                                                                                                                                                                                                                                                                                                                                                                                                                                                                                                                                                                                                                                                                                                                                                                                                                                                                                                                                                                                                                                                                                                                | ADOLUTEOTO         | T: (02) 9482 7033                   | 02 ISSUE FOR DA APPLICATION 05/04/202 | 3   0=:=:::  | 0. 20.12 0 0. 0 11.11.11.11 11.0 00.10 02 | THOOLST WINE.                       | TROCEOT NOMBERT. | OTAGE. | BIOWING NO.  |
| OF ANY SERVICES PRIOR TO WORK ON SITE.                                                                                                                                              |                                                                                                                                                                                                                                                                                                                                                                                                                                                                                                                                                                                                                                                                                                                                                                                                                                                                                                                                                                                                                                                                                                                                                                                                                                                                                                                                                                                                                                                                                                                                                                                                                                                                                                                                                                                                                                                                                                                                                                                                                                                                                                                                | ARCHITECTS         | <b>F</b> : (02) 9482 7201           | 01 ISSUE FOR DA APPLICATION 04/04/202 | SITE         | 1977 PITTWATER                            | ST LUKE'S GRAMMAR SCHOOL, BAYVIEW   | 1403             | CC     | A-1300       |
| ALL DOCUMENTS HERE WITHIN ARE SUBJECT TO AUSTRALIAN COPYRIGHT LAWS.                                                                                                                 |                                                                                                                                                                                                                                                                                                                                                                                                                                                                                                                                                                                                                                                                                                                                                                                                                                                                                                                                                                                                                                                                                                                                                                                                                                                                                                                                                                                                                                                                                                                                                                                                                                                                                                                                                                                                                                                                                                                                                                                                                                                                                                                                | ARCHIECIS          | E: admin@gsarchitects.com.au        | REV ISSUE DATE                        | OIIL         | ROAD BAYVIEW NSW 2104                     | 31 LUNE 3 GRAWIWAR SCHOOL, DAT VILV | 1403             | CC     | A-1300       |
|                                                                                                                                                                                     |                                                                                                                                                                                                                                                                                                                                                                                                                                                                                                                                                                                                                                                                                                                                                                                                                                                                                                                                                                                                                                                                                                                                                                                                                                                                                                                                                                                                                                                                                                                                                                                                                                                                                                                                                                                                                                                                                                                                                                                                                                                                                                                                |                    |                                     |                                       | I            | TOTAL, BITT VIEW, NOW 2104                |                                     |                  | 1      |              |

**LEGEND** 

NEW AND MODIFIED TIERED SEATS NEW EXTENTION TO BUILDING

NEW PAVING SLABS, RAMP/STAIRS NEW DA APPROVED DECK

**NEW DOOR** X-xx S X-xx

W X-xx

CLD1

CLD2

**EBWK** 

**NEW SHUTTER** 

**NEW WINDOW** 

METAL CLADDING VITRA PANEL CLADDING EXISTING BRICKWORK **EXISTING WINDOW** NEW GUTTERS AND DOWNPIPES **NEW BRICKWORK** 

NEW ROOF VENTILATION