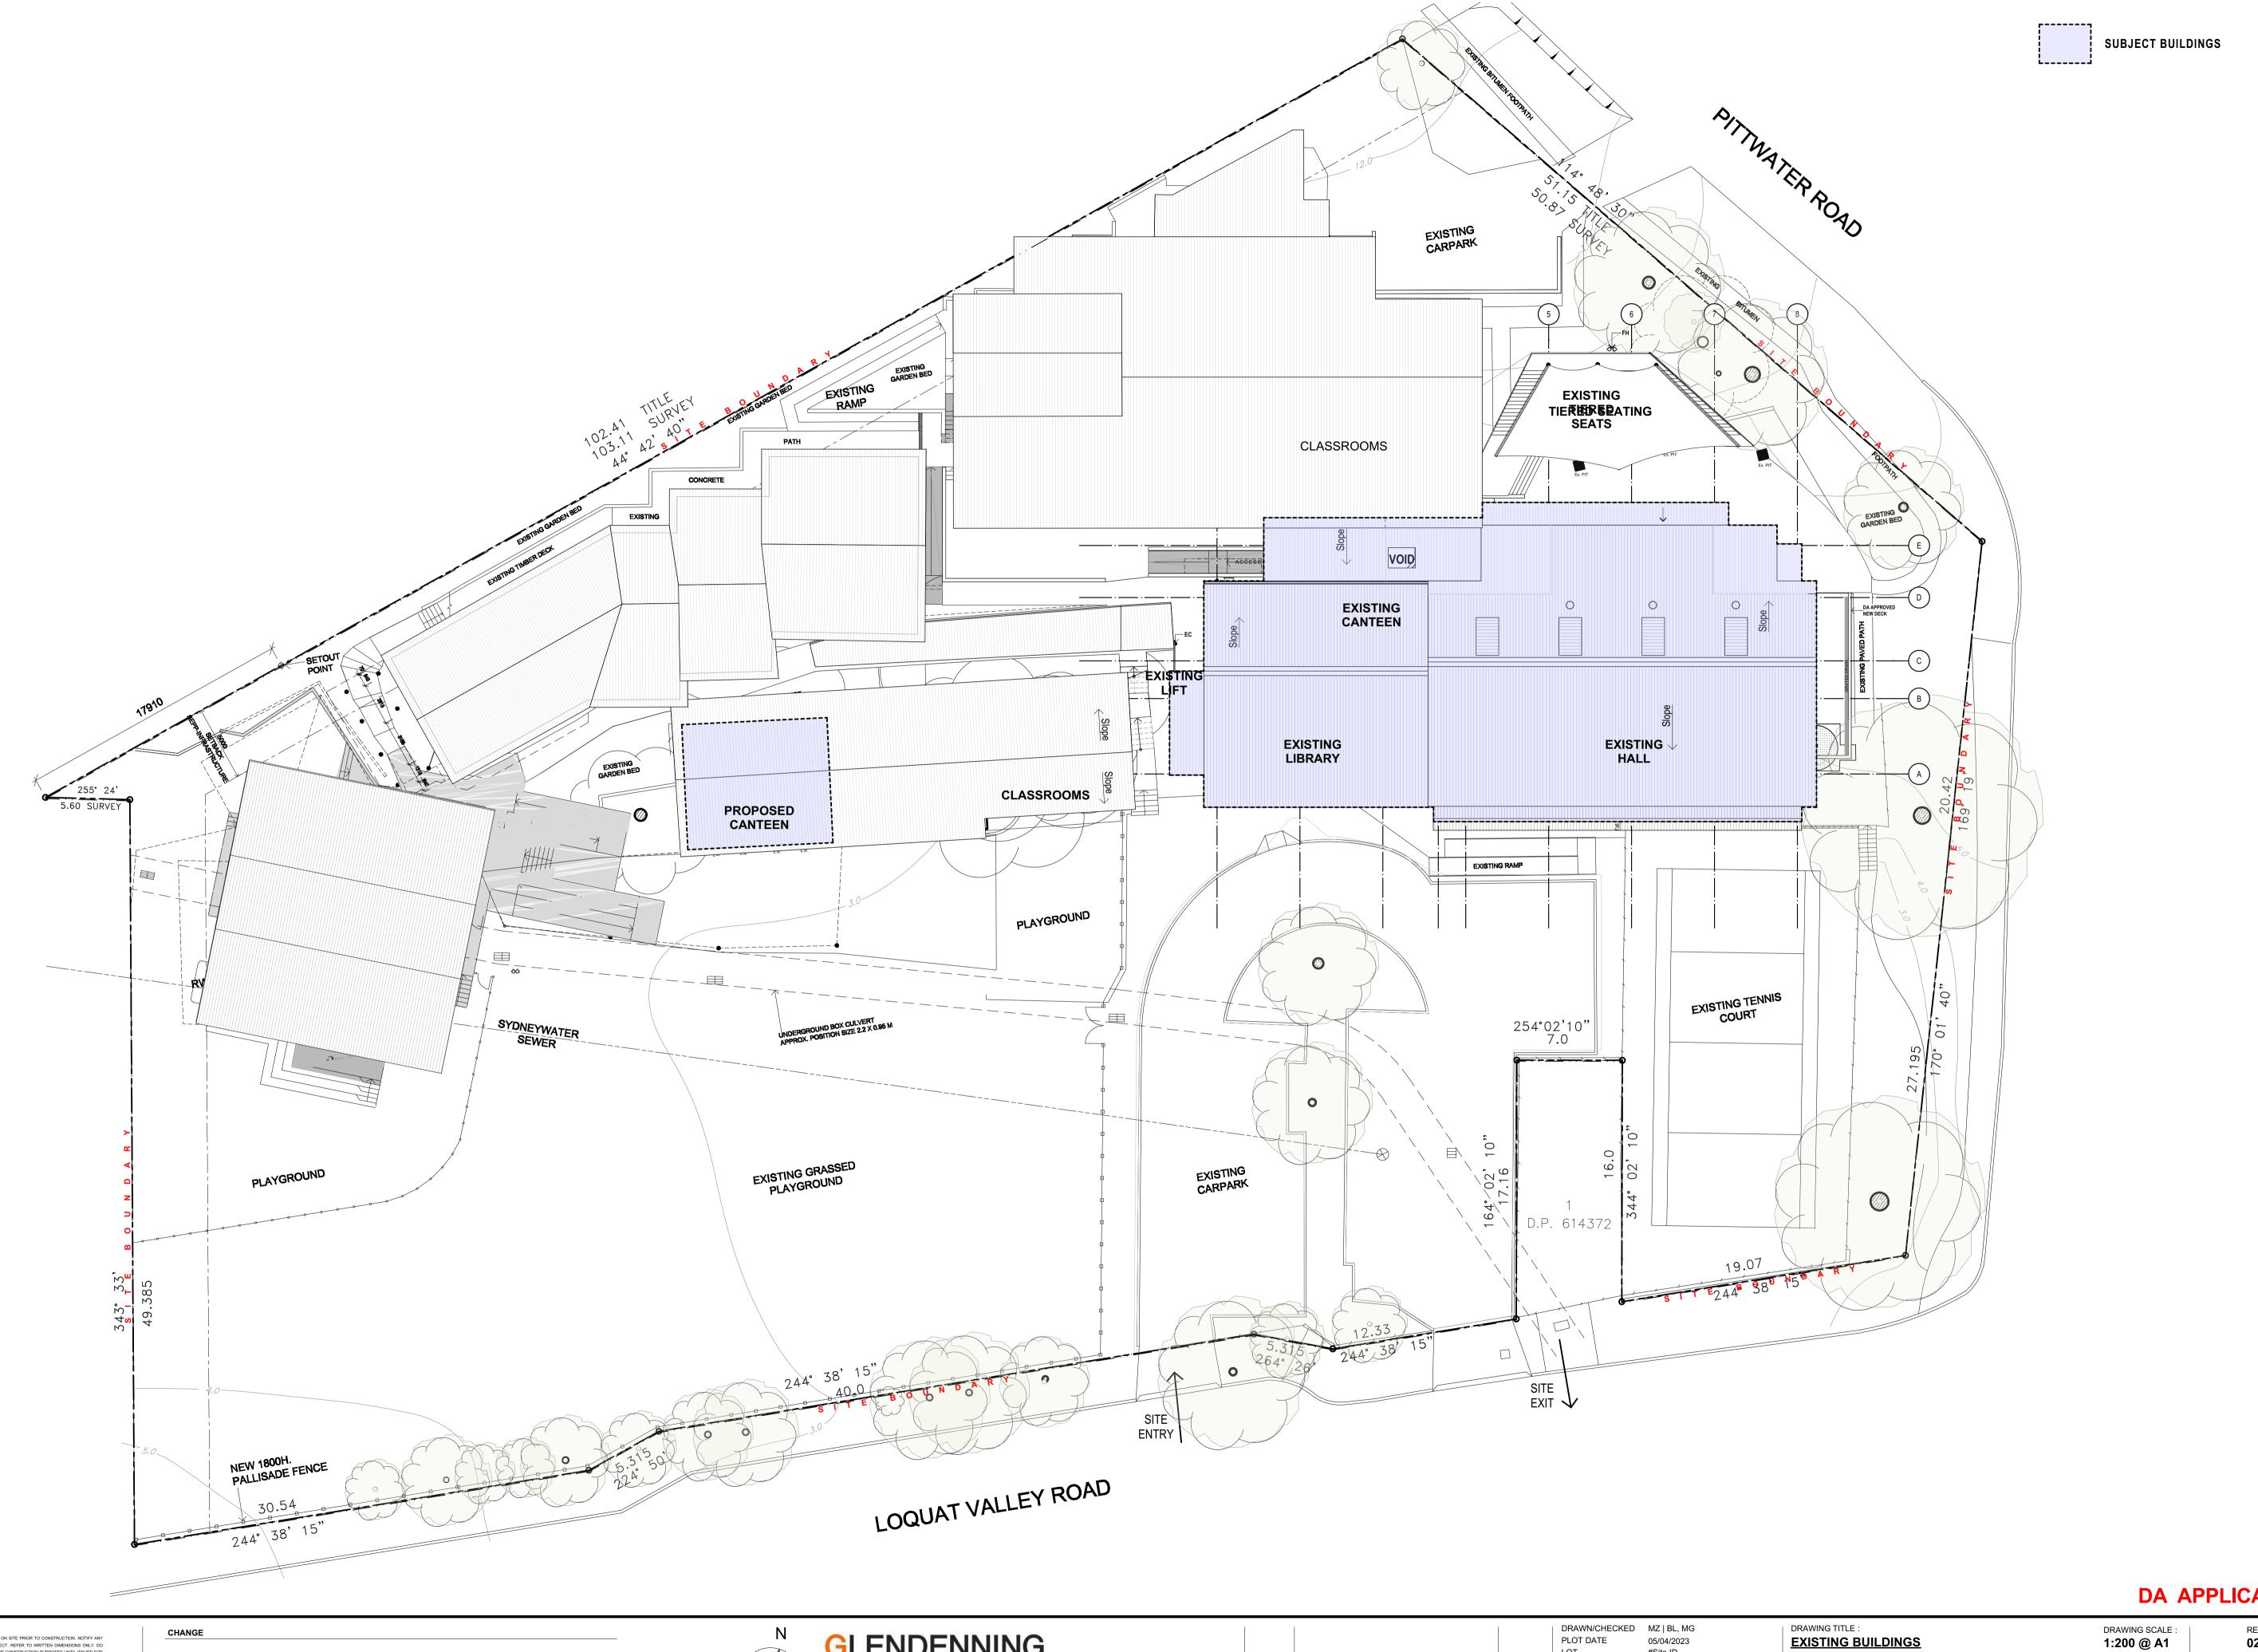

LOT #Site ID PLAN TYPE 05/04/2023 CLIENT 04/04/2023 SITE

DP #Site Custom ST LUKE'S GRAMMAR SCHOOL 1977 PITTWATER ROAD,BAYVIEW, NSW 2104

**EXISTING SITE PLAN** PROJECT NAME: ST LUKE'S GRAMMAR SCHOOL, BAYVIEW

REVISION NO. PROJECT NUMBER : STAGE. DRAWING NO. DA A-0200

| NOTE                                                                                     |
|------------------------------------------------------------------------------------------|
| THE BUILDER SHALL CHECK ALL DIMENSIONS AND LEVELS ON SITE PRIOR TO CONSTRUCTION. NOTIFY  |
| ERRORS, DISCREPANCIES OR OMISSIONS TO THE ARCHITECT. REFER TO WRITTEN DIMENSIONS ONLY    |
| NOT SCALE DRAWINGS. DRAWINGS SHALL NOT BE USED FOR CONSTRUCTION PURPOSES UNTIL ISSUED    |
| CONSTRUCTION. THIS DRAWING REFLECTS A DESIGN BY GLENDENNING SZOBOSZLAY ARCHITECTS AND    |
| BE USED ONLY FOR WORK WHEN AUTHORISED IN WRITING BY GLENDENNING SZOBOSZLAY ARCHITECTS.   |
| ALL BOUNDARIES AND CONTOURS ARE SUBJECT TO SURVEY DRAWING. ALL LEVELS TO AUSTRALIAN HE   |
| DATA. IT IS THE CONTRACTORS RESPONSIBILITY TO CONFIRM ALL MEASUREMENTS ON SITE AND LOCAT |
| OF ANY SERVICES PRIOR TO WORK ON SITE.                                                   |

EXISTING B
EXISTING L
EXISTING L
EXISTING B
EXISTING L
EXISTING

DRAWING TITLE:

EXISTING BUILDINGS

EXISTING LOWER FLOOR LEVEL

PROJECT NAME:

ST LUKE'S GRAMMAR SCHOOL, BAYVIEW

PROJECT NUMBER: STAGE. DRAWING NO.

1403 DA A-0201

DA A-0202

PROJECT NUMBER : STAGE. DRAWING NO.

REVISION NO.

DRAWING SCALE:

1:100 @ A1

BIMcloud: BIM3 - BIMcloud Basic for Archicad 25/1403 Bayview, St Luke's Grammar/1403 Bayview SK02 [V25]

LEGEND