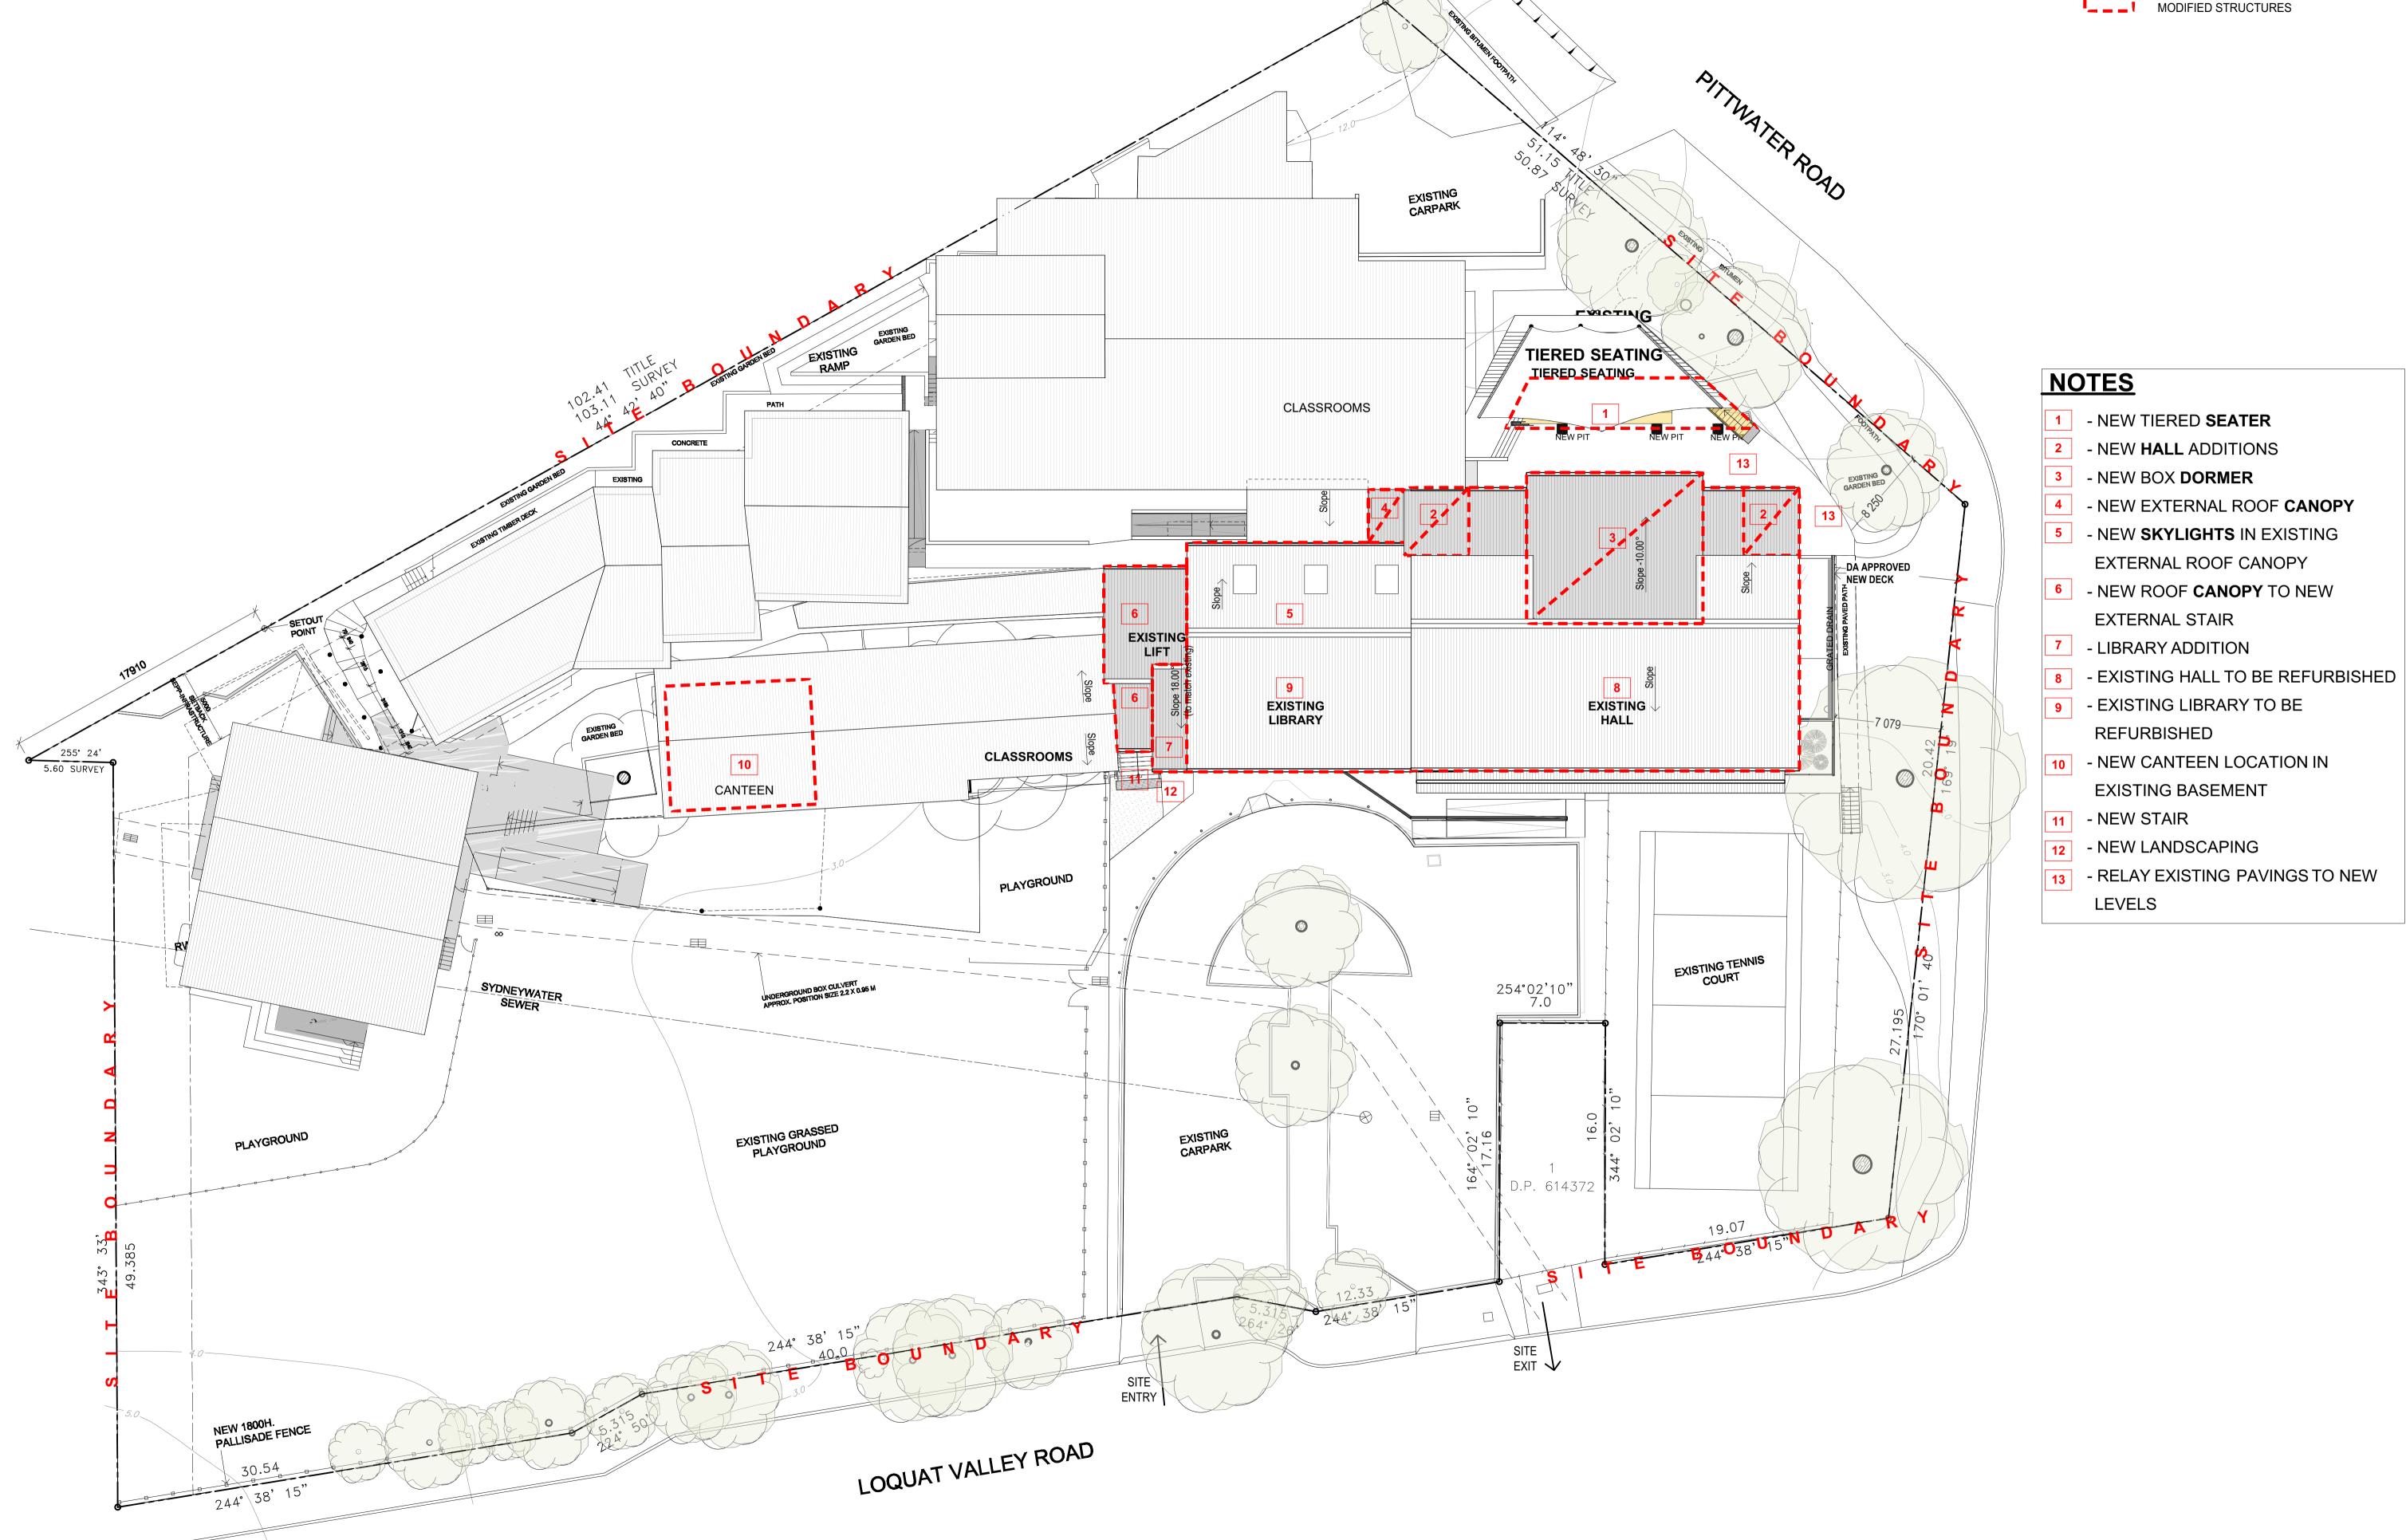

NEW EXTENTION TO BUILDING

NEW PAVING SLABS, RAMP/STAIRS

NEW AND MODIFIED TIERED SEATS

**NEW LANDSCAPING** 

**NEW DOOR** 

D X-xx

**NEW SHUTTER** 

X-xx

FEN1

**NEW WINDOW** 

**EXISTING COLUMN EXISTING WINDOW** NEW BLACK CHAIN LINK FENCE AND

**NEW GUTTERS** HR1/BAL1 NEW STAINLESS STEEL HANDRAIL

AND BALUSTRADE NEW INTERNAL HANDRAIL **NEW RIDGES** NEW ROOF VENTILATORS **NEW RETAINING WALL** NEW STEEL COLUMN CONCRETE PAVING

WATER TANK

**DA APPLICATION** 

NOTE
THE BUILDER SHALL CHECK ALL DIMENSIONS AND LEVELS ON SITE PRIOR TO CONSTRUCTION. NOTIFY ANY ERRORS, DISCREPANCIES OR OMISSIONS TO THE ARCHITECT. REFER TO WRITTEN DIMENSIONS ONLY. DO NOT SCALE DRAWINGS. DRAWINGS SHALL NOT BE USED FOR CONSTRUCTION PURPOSES UNTIL ISSUED FOR CONSTRUCTION. THIS DRAWING REFLECTS A DESIGN BY GLENDENNING SZOBOSZLAY ARCHITECTS AND IS TO BE USED ONLY FOR WORK WHEN AUTHORISED IN WRITING BY GLENDENNING SZOBOSZLAY ARCHITECTS. ALL BOUNDARIES AND CONTOURS ARE SUBJECT TO SURVEY DRAWING. ALL LEVELS TO AUSTRALIAN HEIGHT DATA. IT IS THE CONTRACTORS RESPONSIBILITY TO CONFIRM ALL MEASUREMENTS ON SITE AND LOCATIONS OF ANY SERVICES PRIOR TO WORK ON SITE.

DRAWN/CHECKED MZ | BL, MG PLOT DATE PLAN TYPE 05/04/2023 | CLIENT 04/04/2023 SITE DATE

05/04/2023 #Site ID DP #Site Custom ST LUKE'S GRAMMAR SCHOOL 1977 PITTWATER ROAD,BAYVIEW, NSW 2104

DRAWING TITLE: SITE PLANS PROPOSED SITE PLAN PROJECT NAME : ST LUKE'S GRAMMAR SCHOOL, BAYVIEW

REVISION NO. DRAWING SCALE: 1:200 @ A1 PROJECT NUMBER : STAGE. DRAWING NO. A-0400

NOTE THE BUILDER SHALL CHECK ALL DIMENSIONS AND LEVELS ON SITE PRIOR TO CONSTRUCTION. NOTIFY ANY ERRORS, DISCREPANCIES OR OMISSIONS TO THE ARCHITECT. REFER TO WRITTEN DIMENSIONS ONLY. DO NOT SCALE DRAWINGS. DRAWINGS SHALL NOT BE USED FOR CONSTRUCTION PURPOSES UNTIL ISSUED FOR ALL BOUNDARIES AND CONTOURS ARE SUBJECT TO SURVEY DRAWING. ALL LEVELS TO AUSTRALIAN HEIGHT DATA. IT IS THE CONTRACTORS RESPONSIBILITY TO CONFIRM ALL MEASUREMENTS ON SITE AND LOCATIONS OF ANY SERVICES PRIOR TO WORK ON SITE.