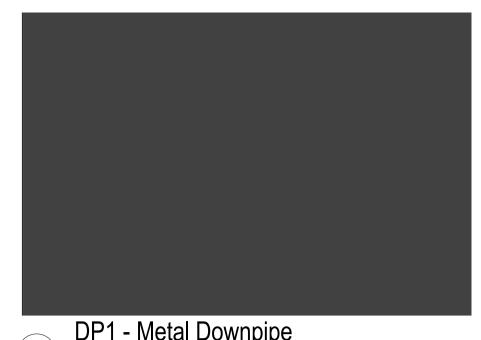

DP1 - Metal Downpipe 5 COLOUR MONUMENT

G1 - HALF ROUND GUTTER COLOUR MONUMENT

SKL1 - Skylight FRAME AND TRIM TO MATCH ROOF COLOUR

FEN1 - Chain Wire Fencing

POSTS AND CHAINWIRE COLOUR BLACK

**COLOUR MONUMENT** 