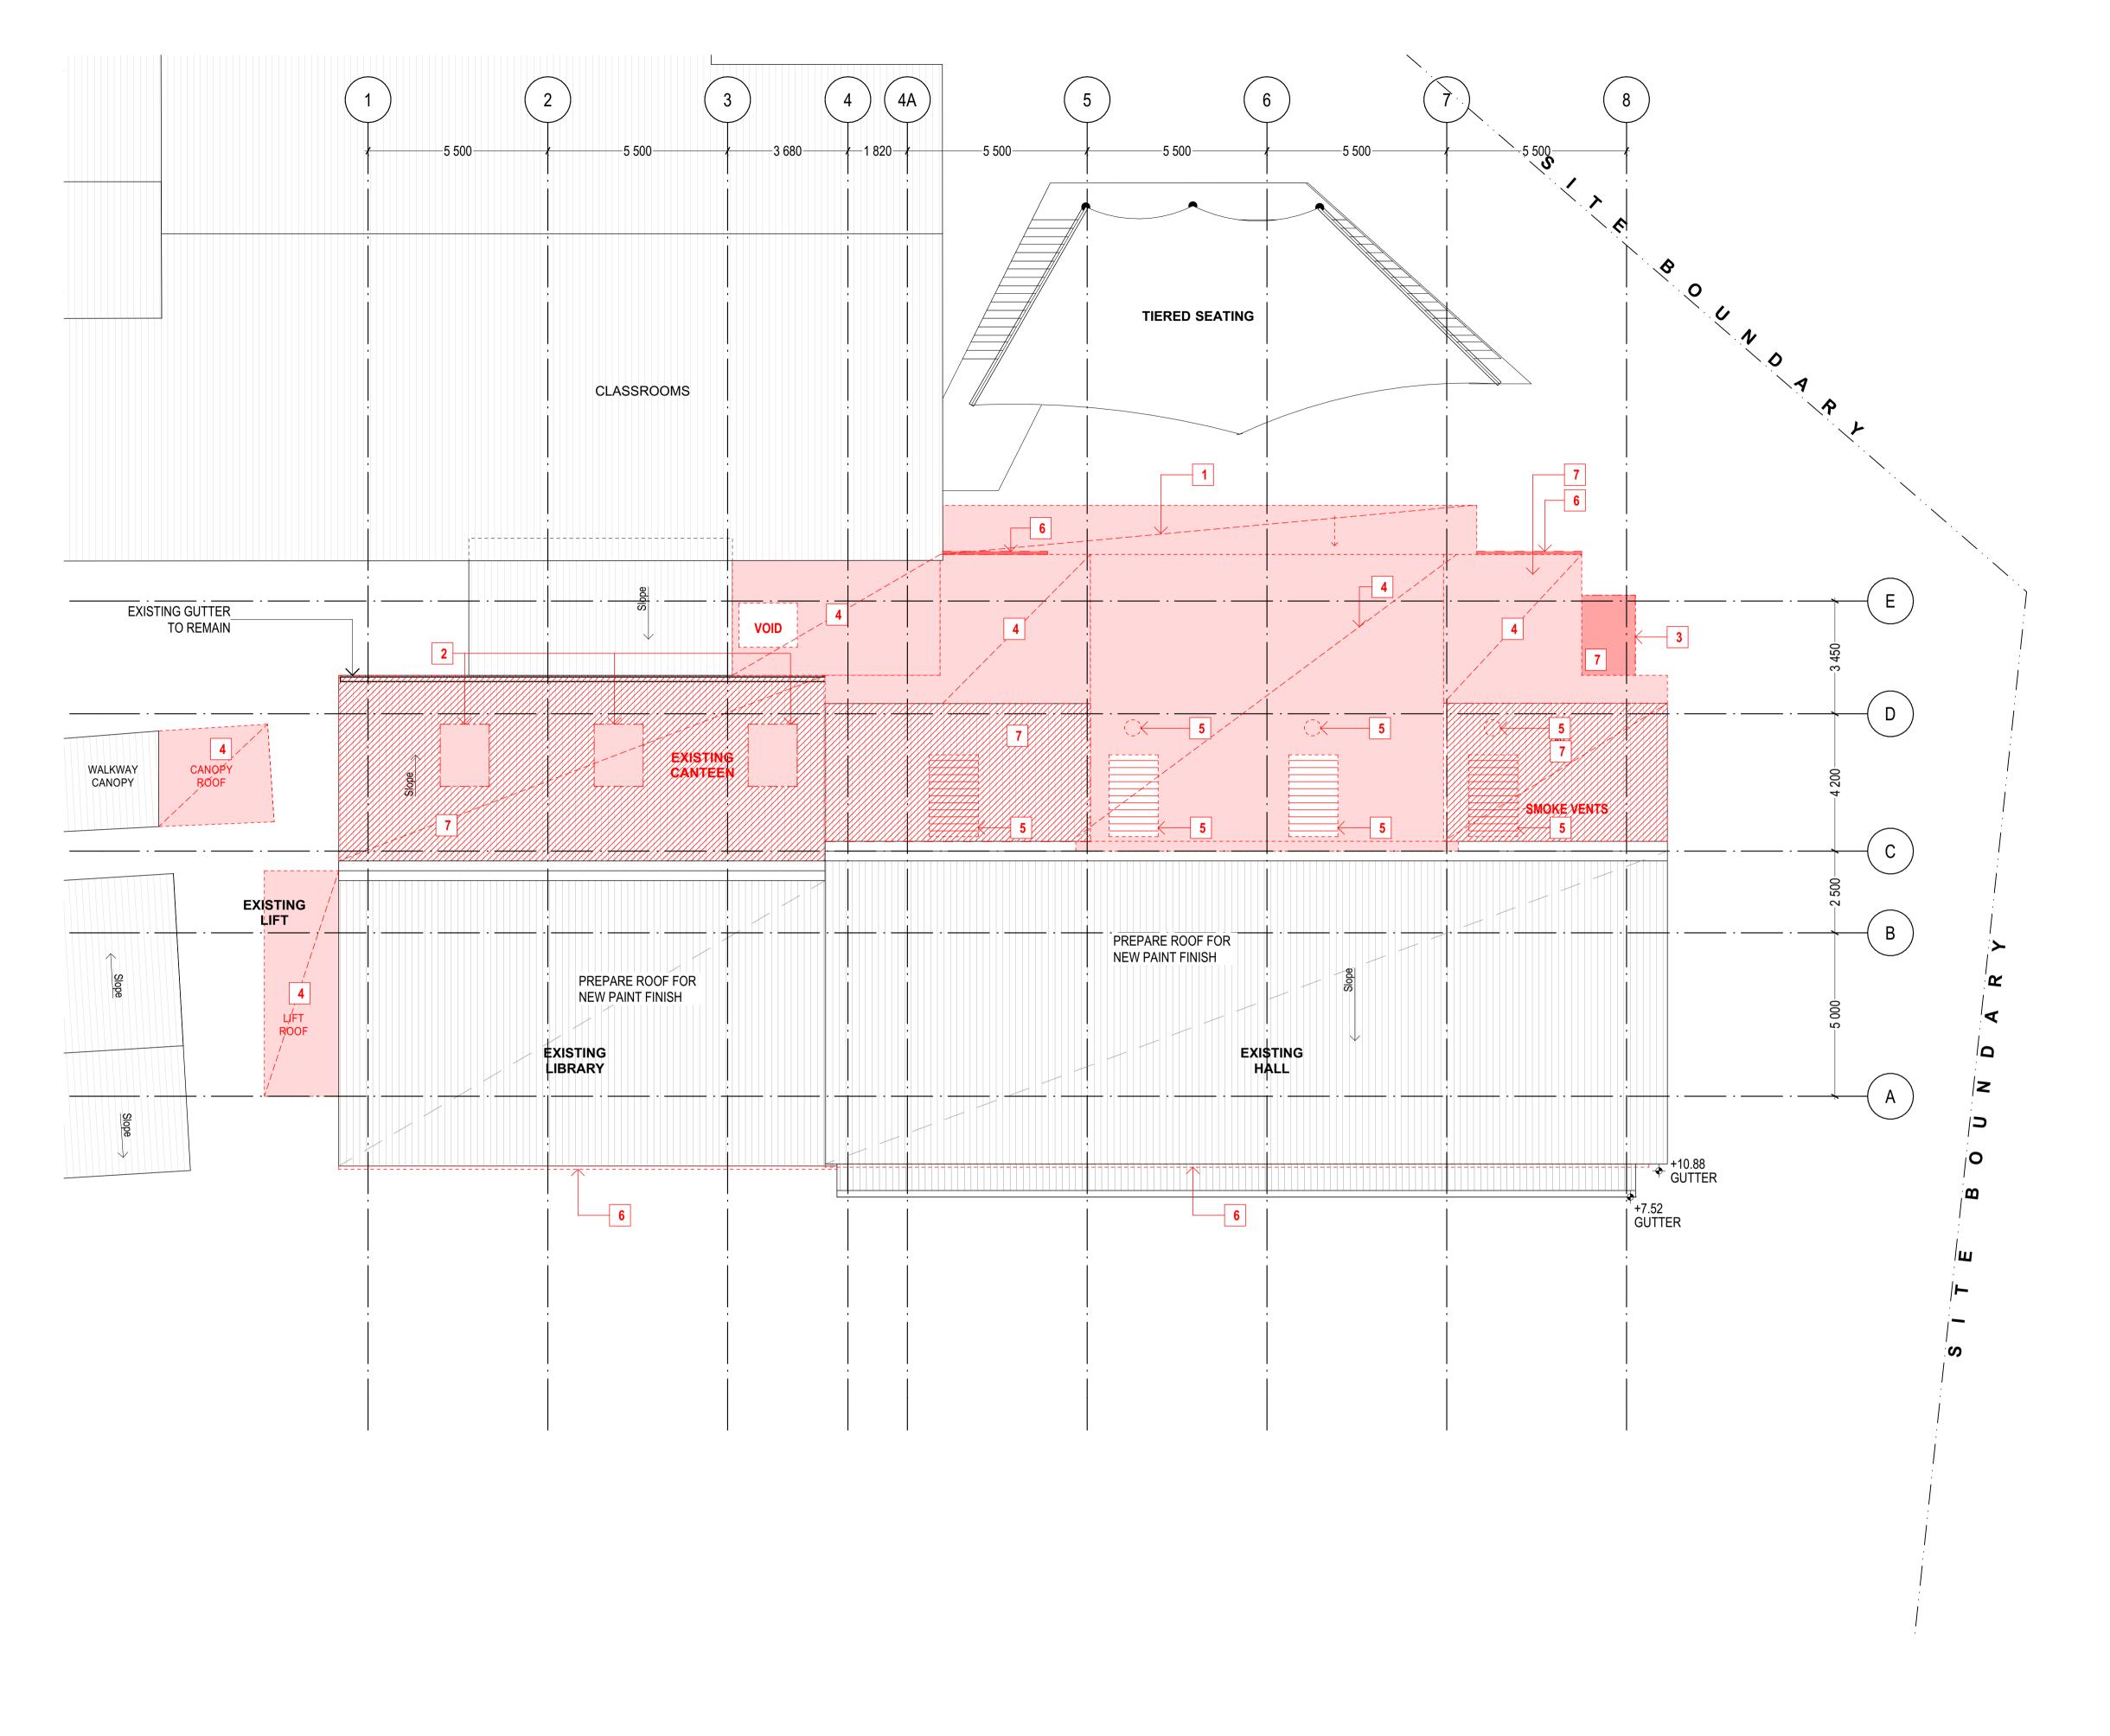

## **DEMOLITION NOTES**

- 1 DEMOLISH **EXISTING CANOPY** AND **BULKHEAD**UNDER
- 2 DEMOLISH EXISTING ROOF SHEETS AND STRUCTURE AS REQUIRED FOR NEW SKYLIGHTS
- 3 DEMOLISH **ROOF** TO STORE
- 4 DEMOLISH ROOF STRUCTURE COMPLETE WHERE INDICATED, RETAIN EXISTING ROOF TRUSSES TO HALL
- 5 ROOF VENTS AND SMOKE VENTS TO BE REMOVED
- REMOVE EXISTING **EAVES GUTTERS** TO LIBRARY AND HALL
- 7 REMOVE EXISTING ROOF SHEETS AND ALL
  FLASHINGS AND PREP FOR REPLACEMENT SHEETS
  AND NEW FLASHINGS

# LEGEND

EXISTING STRUCTURE AND ELEMENTS TO BE RETAINED

EXISTING SURFACE FINISHES TO BE REMOVED

BUILDING FLOORS AND SLABS TO BE DEMOLISHED

ROOF STRUCTURES TO BE DEMOLISHED

EXISTING RLs

DA APPLICATION

DA A-0302

# **NOTES**

- 1 BUILD NEW BOX DORMER **ROOF** (10DEG), REFER SECTIONS AND ENGINEER DETAIL
- 2 NEW ROOF SHEETING ON NEW ROOF STRUCTURE
- 3 NEW ROOF CANOPY TO NEW STAIR
- 4 ROOF INFILL TO SMOKE VENTS AND ROOF VENTS.
- 5 NEW ROOF SHEETS ON EXISTING STRUCTURE
- 6 EXISTING ROOF SHEETS, FLASHINGS, TRIMSetc. TO BE REPAINTED.