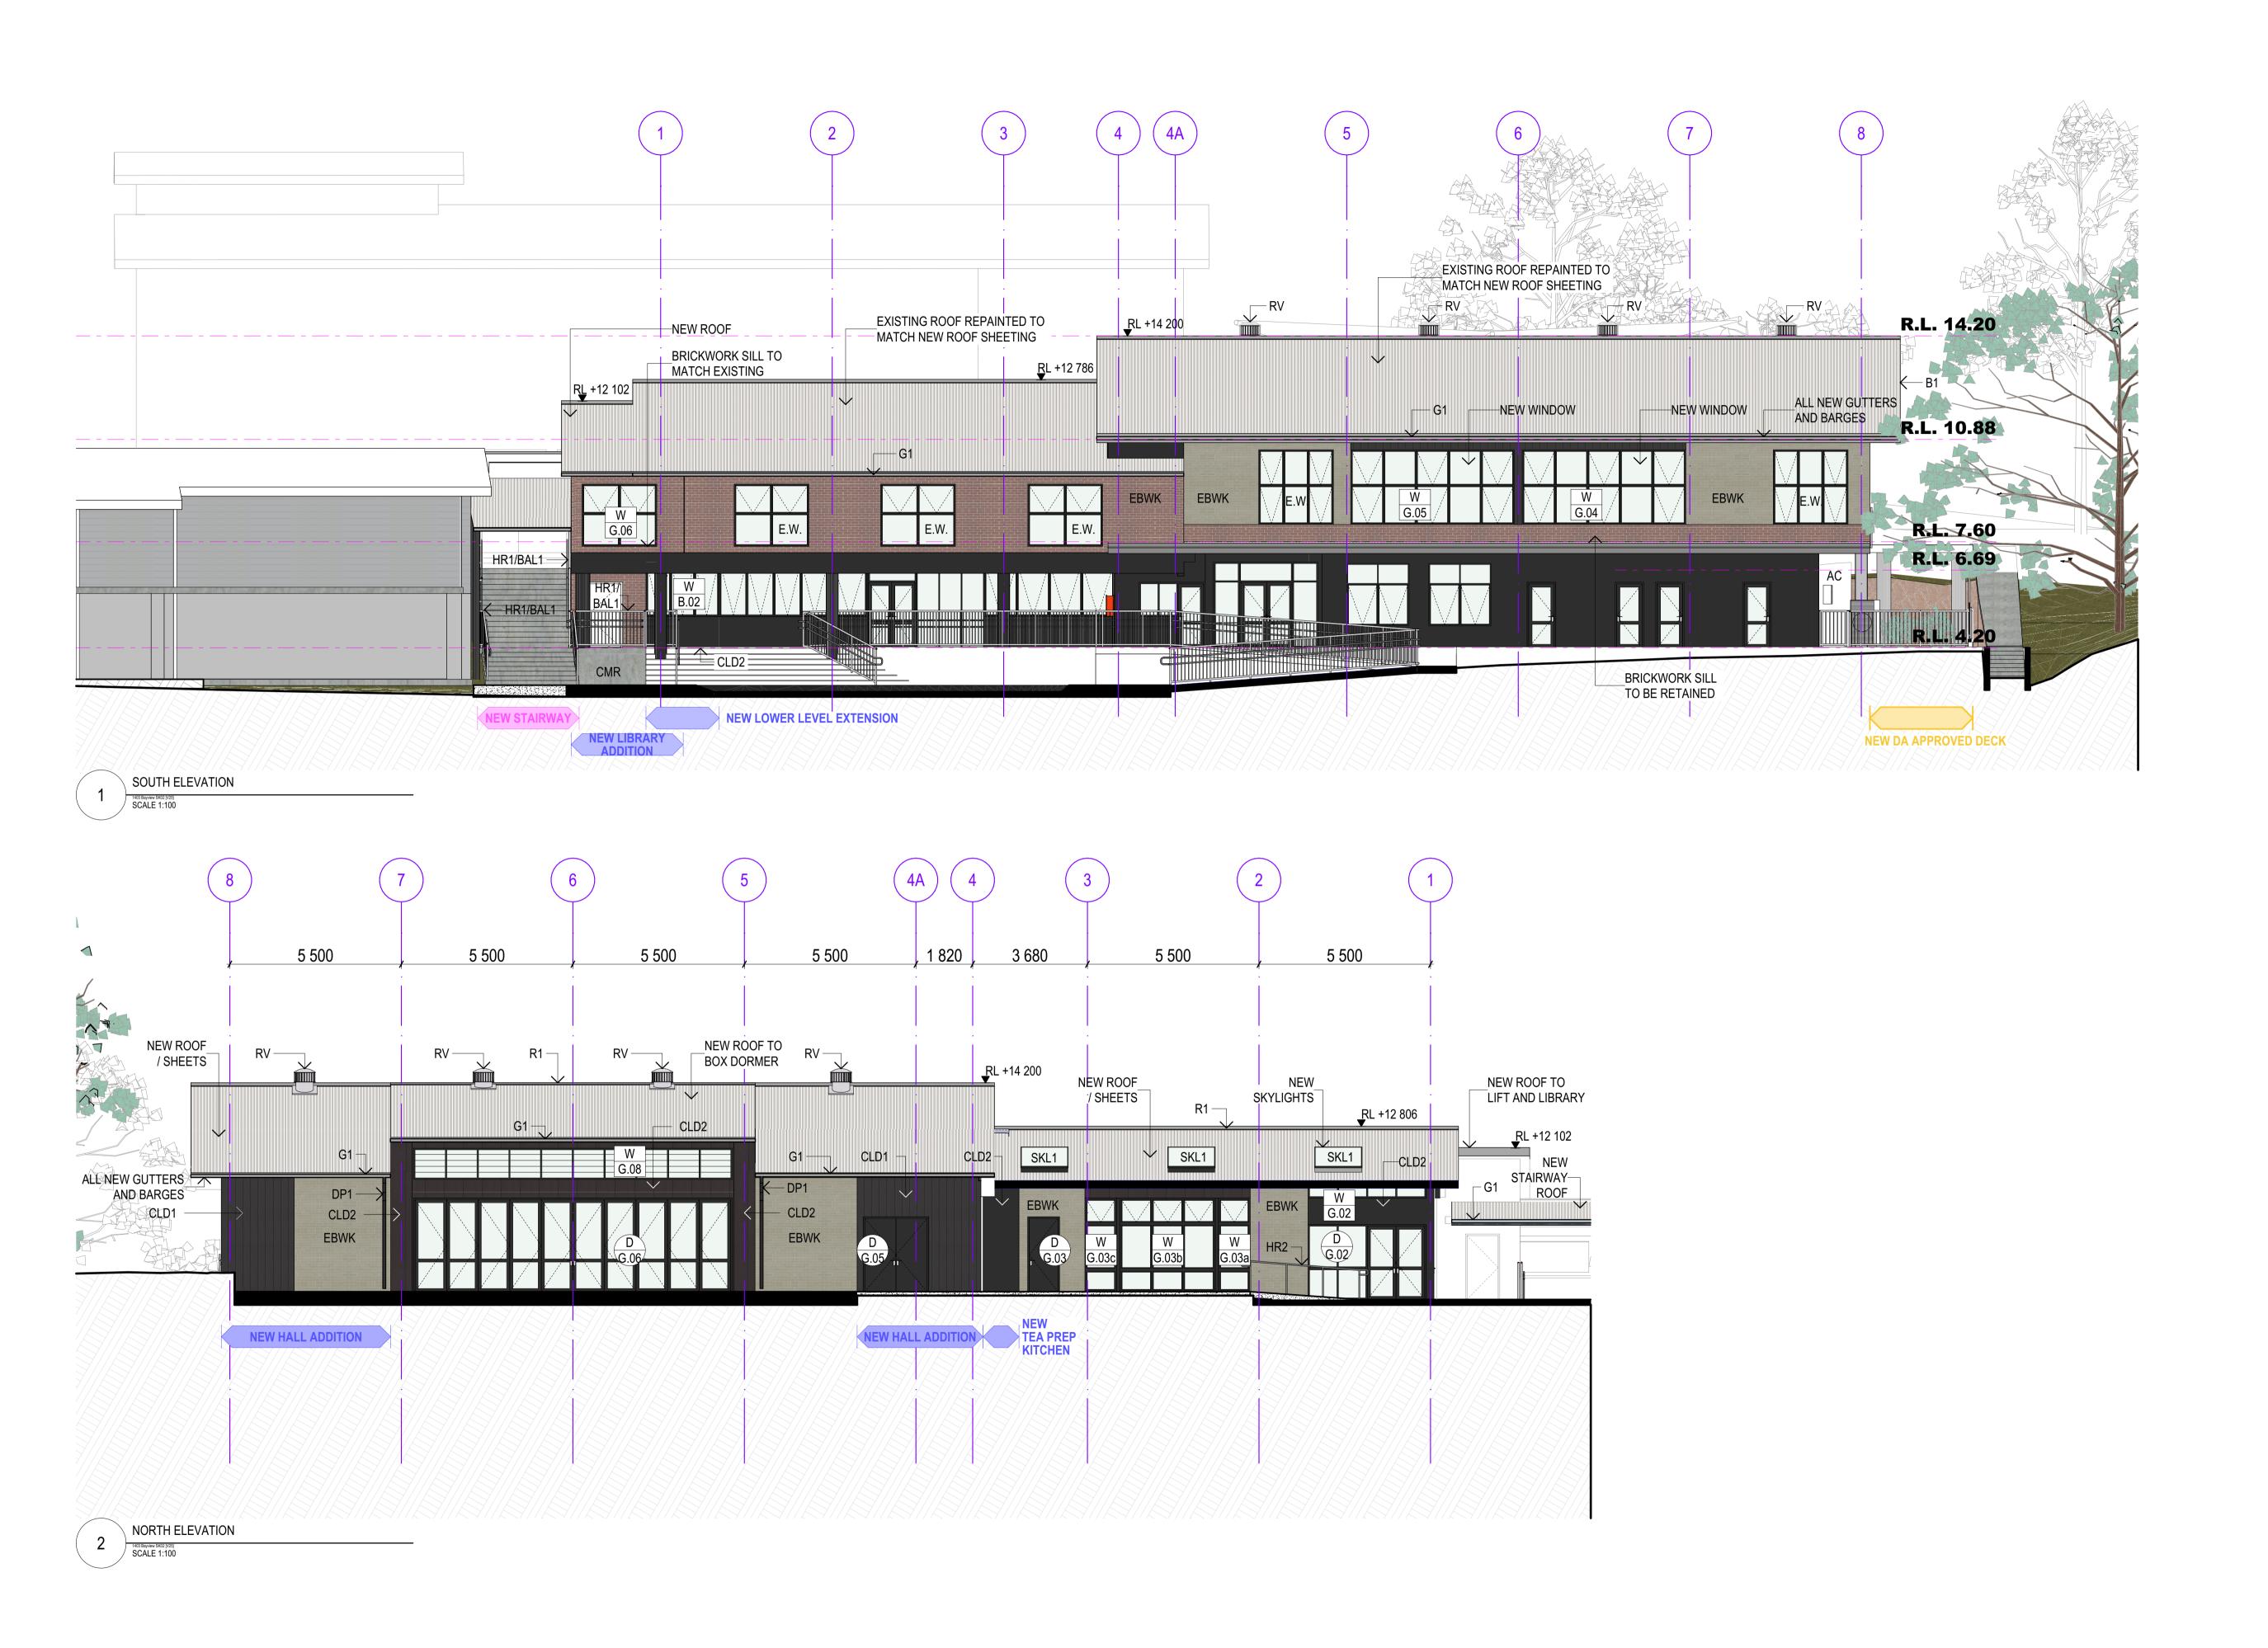

DRAWING TITLE: DRAWING SCALE: 1:100 @ A1 ST LUKE'S GRAMMAR SCHOOL, BAYVIEW

REVISION NO. 02 PROJECT NUMBER : STAGE. DRAWING NO. CC A-1200

**LEGEND** 

D X-xx

S X-xx

W X-xx

CLD2

**EBWK** 

NEW AND MODIFIED TIERED SEATS

NEW PAVING SLABS, RAMP/STAIRS

NEW EXTENTION TO BUILDING

NEW DA APPROVED DECK

**NEW DOOR** 

**NEW SHUTTER** 

**NEW WINDOW** 

METAL CLADDING

**NEW BRICKWORK** 

VITRA PANEL CLADDING

NEW ROOF VENTILATION

NEW GUTTERS AND DOWNPIPES

EXISTING BRICKWORK EXISTING WINDOW

| NOTE                                                                                                                                                                                | CHANGE                                                                                                                                                                                                                                                                                                                                                                                                                                                                                                                                                                                                                                                                                                                                                                                                                                                                                                                                                                                                                                                                                                                                                                                                                                                                                                                                                                                                                                                                                                                                                                                                                                                                                                                                                                                                                                                                                                                                                                                                                                                                                                                         | 1                  |                                     |                                       | DRAWN/CHECKI | ED MZ   BL, MG                            | DRAWING TITLE :                     | DRAWING SCALE:   | I      | REVISION NO. |
|-------------------------------------------------------------------------------------------------------------------------------------------------------------------------------------|--------------------------------------------------------------------------------------------------------------------------------------------------------------------------------------------------------------------------------------------------------------------------------------------------------------------------------------------------------------------------------------------------------------------------------------------------------------------------------------------------------------------------------------------------------------------------------------------------------------------------------------------------------------------------------------------------------------------------------------------------------------------------------------------------------------------------------------------------------------------------------------------------------------------------------------------------------------------------------------------------------------------------------------------------------------------------------------------------------------------------------------------------------------------------------------------------------------------------------------------------------------------------------------------------------------------------------------------------------------------------------------------------------------------------------------------------------------------------------------------------------------------------------------------------------------------------------------------------------------------------------------------------------------------------------------------------------------------------------------------------------------------------------------------------------------------------------------------------------------------------------------------------------------------------------------------------------------------------------------------------------------------------------------------------------------------------------------------------------------------------------|--------------------|-------------------------------------|---------------------------------------|--------------|-------------------------------------------|-------------------------------------|------------------|--------|--------------|
| THE BUILDER SHALL CHECK ALL DIMENSIONS AND LEVELS ON SITE PRIOR TO CONSTRUCTION. NOTIFY ANY                                                                                         | - CHARLES - CHAR | <b>GLENDENNING</b> |                                     |                                       | PLOT DATE    | 05/04/2023                                | <u>ELEVATIONS</u>                   | 1:100 @ A1       |        | 02           |
| ERRORS, DISCREPANCIES OR OMISSIONS TO THE ARCHITECT. REFER TO WRITTEN DIMENSIONS ONLY. DO NOT SCALE DRAWINGS. DRAWINGS SHALL NOT BE USED FOR CONSTRUCTION PURPOSES UNTIL ISSUED FOR |                                                                                                                                                                                                                                                                                                                                                                                                                                                                                                                                                                                                                                                                                                                                                                                                                                                                                                                                                                                                                                                                                                                                                                                                                                                                                                                                                                                                                                                                                                                                                                                                                                                                                                                                                                                                                                                                                                                                                                                                                                                                                                                                |                    | 7                                   |                                       | LOT          | #Site ID                                  |                                     | 1.100 @ A1       |        | 02           |
| CONSTRUCTION. THIS DRAWING REFLECTS A DESIGN BY GLENDENNING SZOBOSZLAY ARCHITECTS AND IS TO                                                                                         |                                                                                                                                                                                                                                                                                                                                                                                                                                                                                                                                                                                                                                                                                                                                                                                                                                                                                                                                                                                                                                                                                                                                                                                                                                                                                                                                                                                                                                                                                                                                                                                                                                                                                                                                                                                                                                                                                                                                                                                                                                                                                                                                |                    | A: 2/605 Pacific Highway, Mt.Colah, |                                       | DIANTYDE     |                                           | NORTH & SOUTH ELEVATIONS            |                  |        |              |
| BE USED ONLY FOR WORK WHEN AUTHORISED IN WRITING BY GLENDENNING SZOBOSZLAY ARCHITECTS.                                                                                              |                                                                                                                                                                                                                                                                                                                                                                                                                                                                                                                                                                                                                                                                                                                                                                                                                                                                                                                                                                                                                                                                                                                                                                                                                                                                                                                                                                                                                                                                                                                                                                                                                                                                                                                                                                                                                                                                                                                                                                                                                                                                                                                                | CZOBOCZI AV        |                                     |                                       | PLAN TYPE    | DP #Site Custom                           |                                     |                  |        |              |
| ALL BOUNDARIES AND CONTOURS ARE SUBJECT TO SURVEY DRAWING. ALL LEVELS TO AUSTRALIAN HEIGHT                                                                                          |                                                                                                                                                                                                                                                                                                                                                                                                                                                                                                                                                                                                                                                                                                                                                                                                                                                                                                                                                                                                                                                                                                                                                                                                                                                                                                                                                                                                                                                                                                                                                                                                                                                                                                                                                                                                                                                                                                                                                                                                                                                                                                                                | OZUDUSZLAT         | NSW, 2079                           | OS LICCUIE FOR DA APPLICATION         | CLIENT       | ST LUKE'S GRAMMAR SCHOOL                  | PROJECT NAME :                      | PROJECT NUMBER : | STAGE  | DRAWING NO   |
| DATA. IT IS THE CONTRACTORS RESPONSIBILITY TO CONFIRM ALL MEASUREMENTS ON SITE AND LOCATIONS                                                                                        |                                                                                                                                                                                                                                                                                                                                                                                                                                                                                                                                                                                                                                                                                                                                                                                                                                                                                                                                                                                                                                                                                                                                                                                                                                                                                                                                                                                                                                                                                                                                                                                                                                                                                                                                                                                                                                                                                                                                                                                                                                                                                                                                | ADOLUTEOTO         | T: (02) 9482 7033                   | 02 ISSUE FOR DA APPLICATION 05/04/202 | 3   0=:=:::  | 0. 20.12 0 0. 0 11.11.11.11 11.0 00.10 02 | THOOLST WINE.                       | TROCEOT NOMBERT. | OTAGE. | BIOWING NO.  |
| OF ANY SERVICES PRIOR TO WORK ON SITE.                                                                                                                                              |                                                                                                                                                                                                                                                                                                                                                                                                                                                                                                                                                                                                                                                                                                                                                                                                                                                                                                                                                                                                                                                                                                                                                                                                                                                                                                                                                                                                                                                                                                                                                                                                                                                                                                                                                                                                                                                                                                                                                                                                                                                                                                                                | ARCHITECTS         | <b>F</b> : (02) 9482 7201           | 01 ISSUE FOR DA APPLICATION 04/04/202 | SITE         | 1977 PITTWATER                            | ST LUKE'S GRAMMAR SCHOOL, BAYVIEW   | 1403             | CC     | A-1300       |
| ALL DOCUMENTS HERE WITHIN ARE SUBJECT TO AUSTRALIAN COPYRIGHT LAWS.                                                                                                                 |                                                                                                                                                                                                                                                                                                                                                                                                                                                                                                                                                                                                                                                                                                                                                                                                                                                                                                                                                                                                                                                                                                                                                                                                                                                                                                                                                                                                                                                                                                                                                                                                                                                                                                                                                                                                                                                                                                                                                                                                                                                                                                                                | ARCHIECIS          | E: admin@gsarchitects.com.au        | REV ISSUE DATE                        | OIIL         | ROAD BAYVIEW NSW 2104                     | 31 LUNE 3 GRAWIWAR SCHOOL, DAT VILV | 1403             | CC     | A-1300       |
|                                                                                                                                                                                     |                                                                                                                                                                                                                                                                                                                                                                                                                                                                                                                                                                                                                                                                                                                                                                                                                                                                                                                                                                                                                                                                                                                                                                                                                                                                                                                                                                                                                                                                                                                                                                                                                                                                                                                                                                                                                                                                                                                                                                                                                                                                                                                                |                    |                                     |                                       | I            | TOTAL, BITT VIEW, NOW 2104                |                                     |                  | 1      |              |

**LEGEND** 

NEW AND MODIFIED TIERED SEATS NEW EXTENTION TO BUILDING

NEW PAVING SLABS, RAMP/STAIRS NEW DA APPROVED DECK

**NEW DOOR** X-xx S X-xx

W X-xx

CLD1

CLD2

**EBWK** 

**NEW SHUTTER** 

**NEW WINDOW** 

METAL CLADDING VITRA PANEL CLADDING EXISTING BRICKWORK **EXISTING WINDOW** NEW GUTTERS AND DOWNPIPES **NEW BRICKWORK** 

NEW ROOF VENTILATION