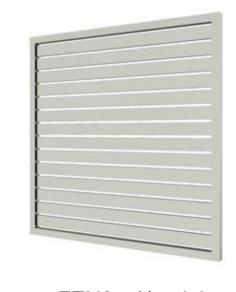

DP1 - Metal Downpipe 5 COLOUR MONUMENT

G1 - HALF ROUND GUTTER COLOUR MONUMENT

SKL1 - Skylight FRAME AND TRIM TO MATCH ROOF COLOUR

FEN1 - Chain Wire Fencing

POSTS AND CHAINWIRE COLOUR BLACK

**COLOUR MONUMENT** 

COLOUR MONUMENT

CLD2 - Cemintel Surround CFC Panel **COLOUR MONUMENT** 

FEN2 - Aluminium Slats COLOUR MONUMENT

RF1 - Roof Sheeting

FEN3 - Aluminium Slats **COLOUR SHALE GREY** 

RS1 - Roller Shutter COLOUR MONUMENT(CANTEEN) / COLOUR MONUMENT(TEA PREP)