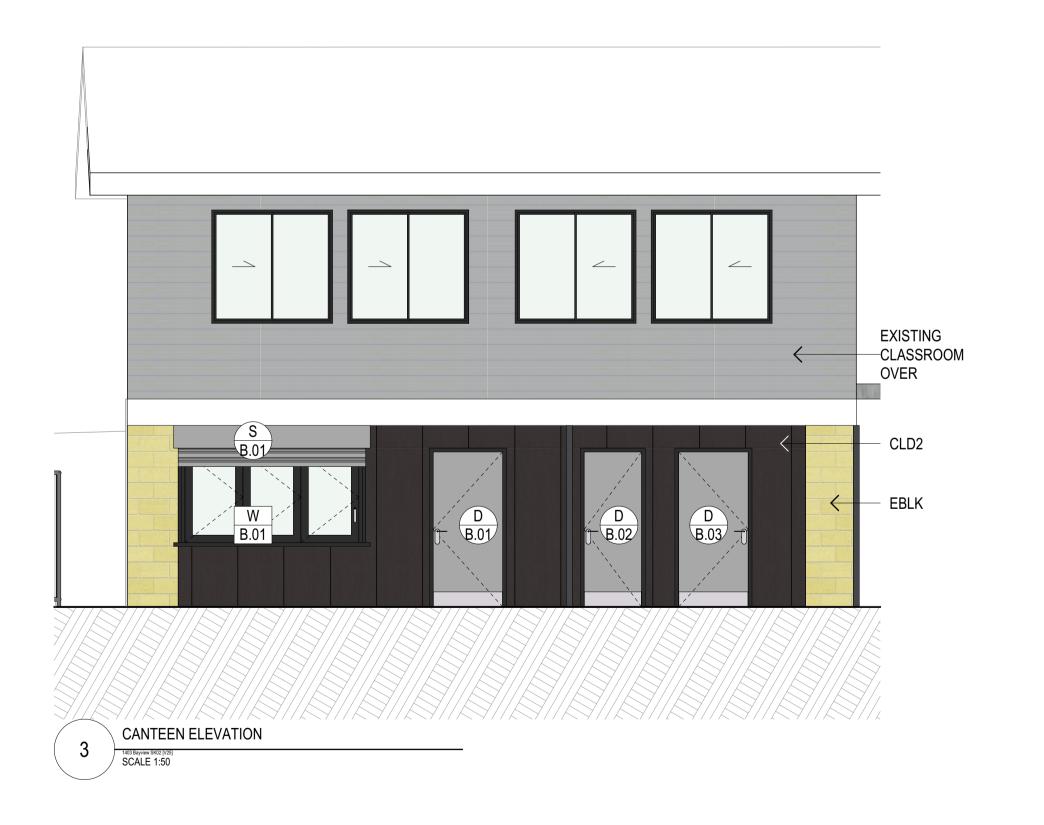

DRAWING TITLE :

05/04/2023
#Site ID
DP #Site Custom

ST LUKE'S GRAMMAR SCHOOL

1977 PITTWATER
ROAD,BAYVIEW, NSW 2104

DRAWING TITLE :

AMENITIES
CANTEEN, A

PROJECT NAME :

ST LUKE'S (

DRAWING TITLE:

AMENITIES - TOILETS, SHOWERS/DEPARMENT

CANTEEN, AMENITIES & KITCHEN

PROJECT NAME:

ST LUKE'S GRAMMAR SCHOOL, BAYVIEW

DRAWING SCALE : REVISION NO. **1:50 @ A1 02** 

1403 A-3300

PROJECT NUMBER : STAGE. DRAWING NO.