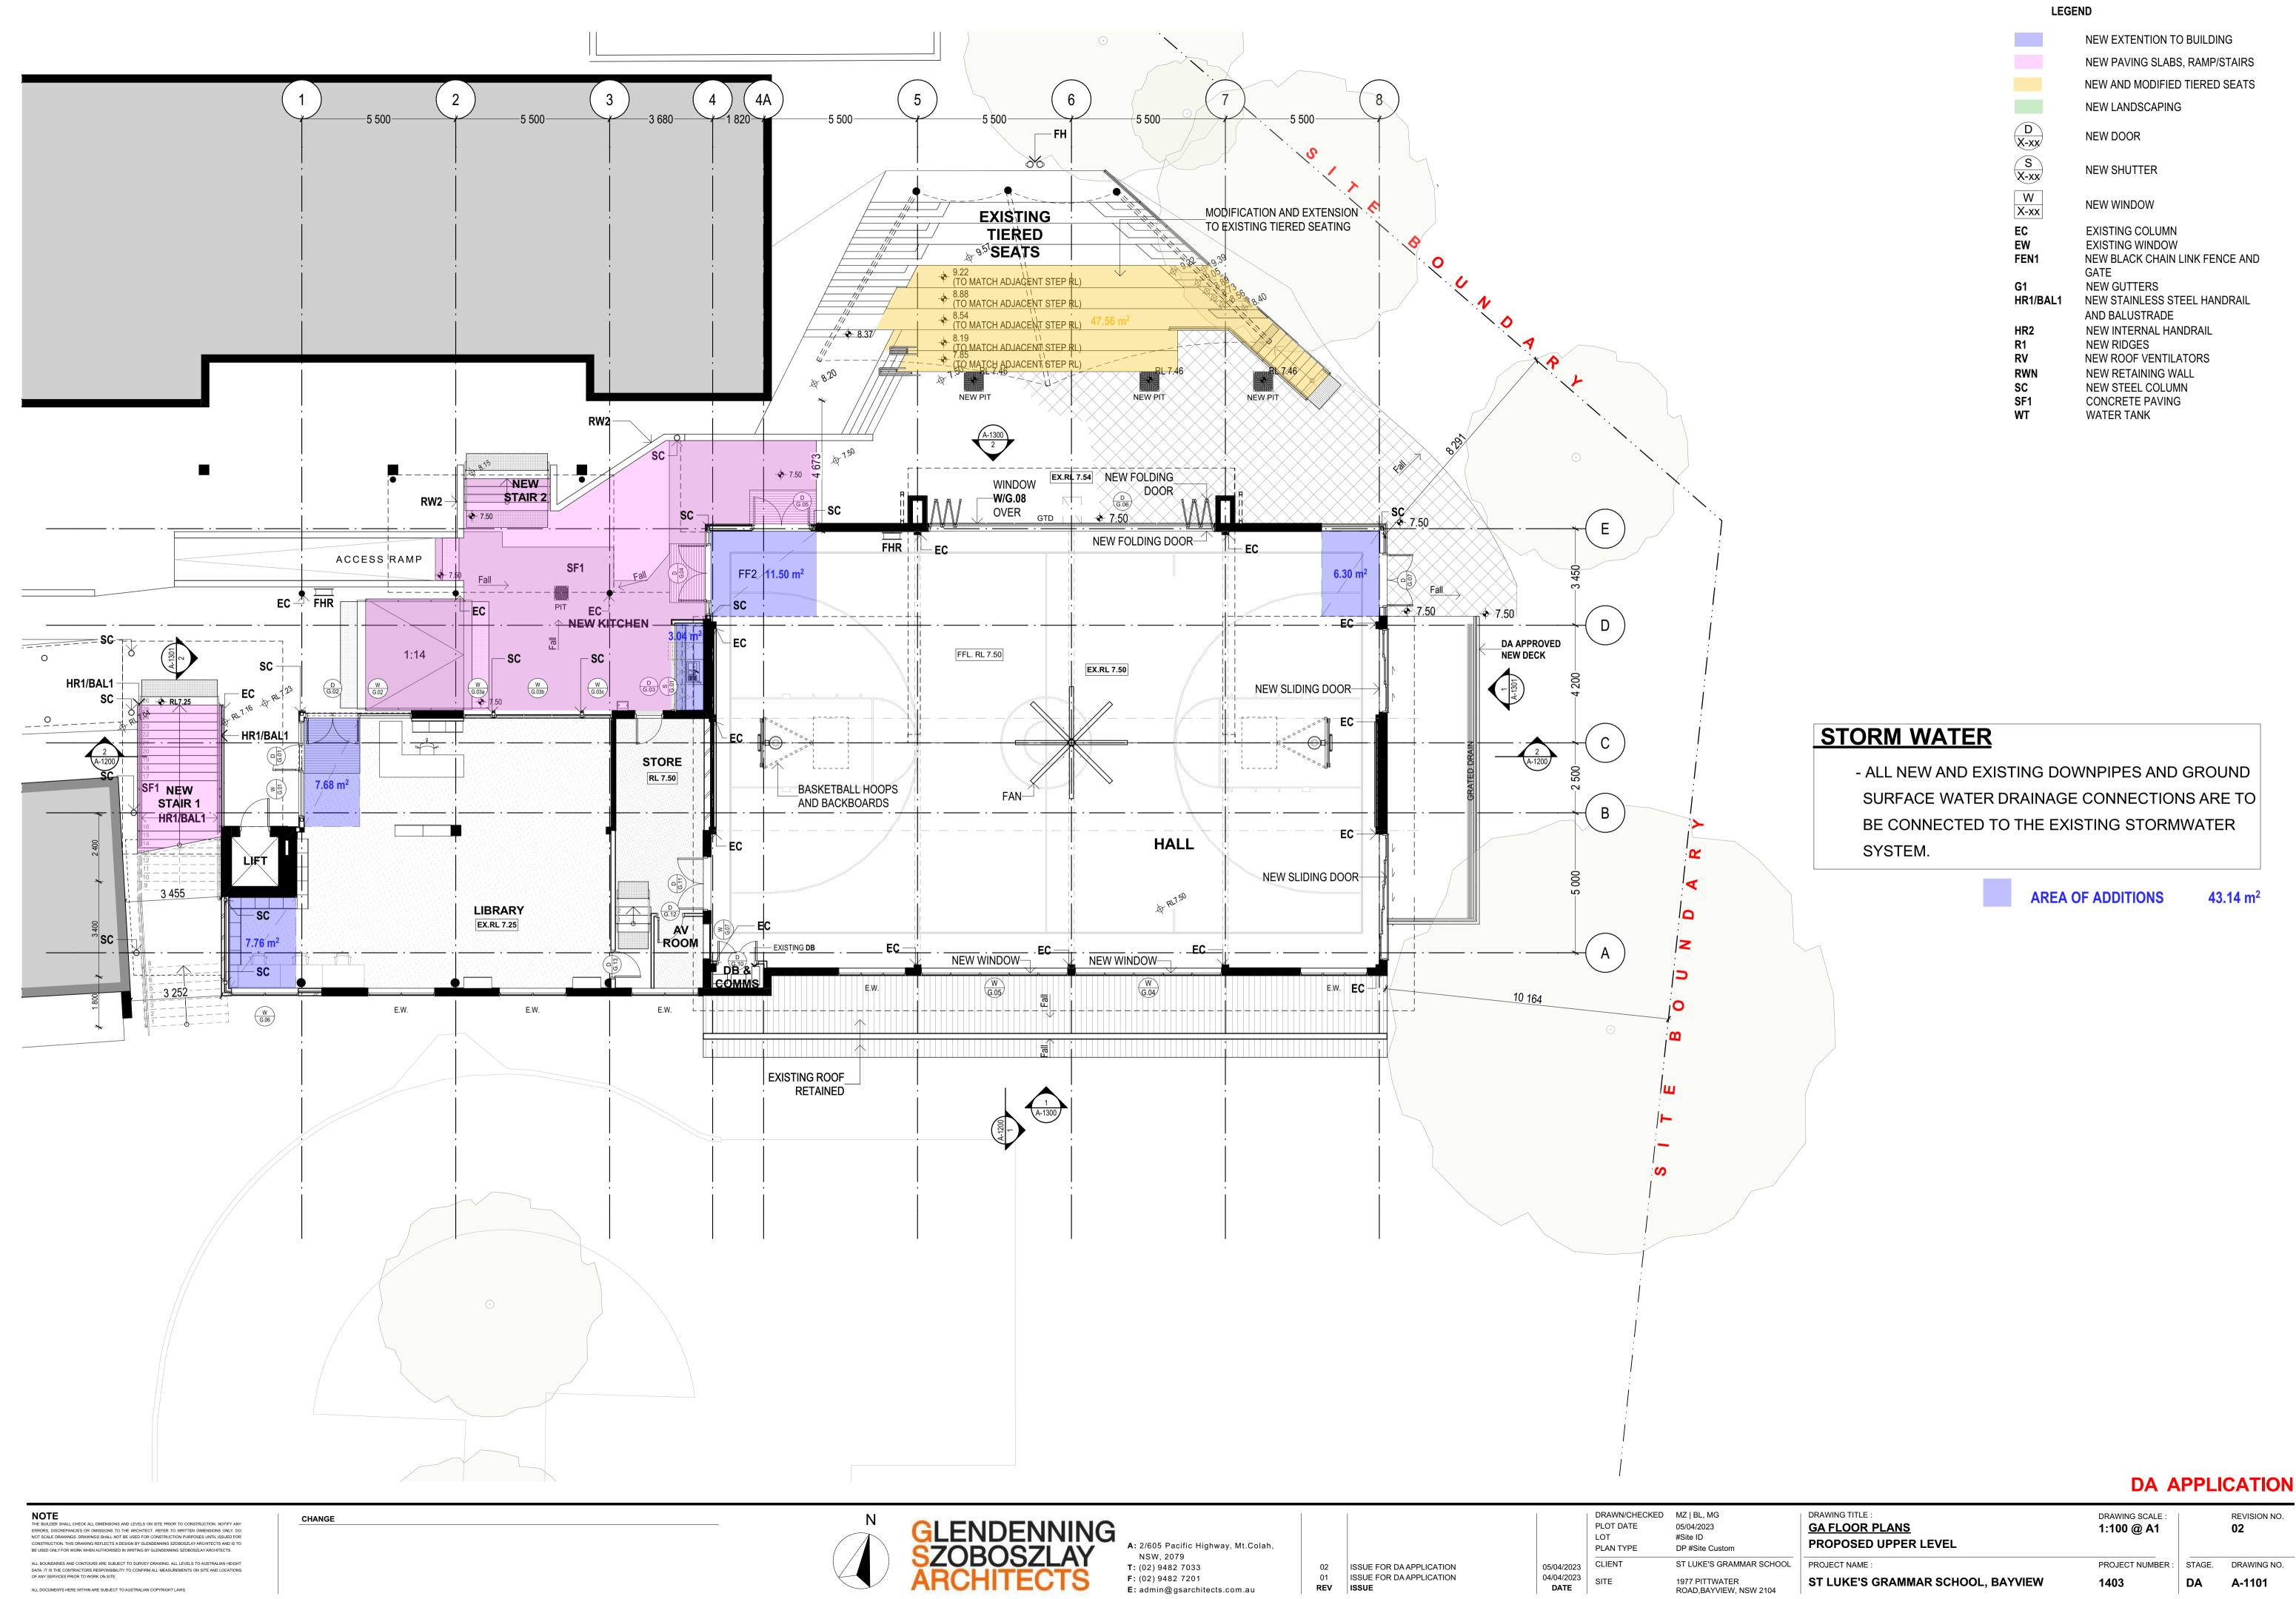

NEW EXTENTION TO BUILDING

NEW PAVING SLABS, RAMP/STAIRS

NEW AND MODIFIED TIERED SEATS

**NEW LANDSCAPING** 

**NEW DOOR** 

D X-xx

**NEW SHUTTER** 

X-xx

FEN1

**NEW WINDOW** 

**EXISTING COLUMN EXISTING WINDOW** NEW BLACK CHAIN LINK FENCE AND

**NEW GUTTERS** HR1/BAL1 NEW STAINLESS STEEL HANDRAIL

AND BALUSTRADE NEW INTERNAL HANDRAIL **NEW RIDGES** NEW ROOF VENTILATORS **NEW RETAINING WALL** NEW STEEL COLUMN CONCRETE PAVING

WATER TANK

**DA APPLICATION** 

NOTE
THE BUILDER SHALL CHECK ALL DIMENSIONS AND LEVELS ON SITE PRIOR TO CONSTRUCTION. NOTIFY ANY ERRORS, DISCREPANCIES OR OMISSIONS TO THE ARCHITECT. REFER TO WRITTEN DIMENSIONS ONLY. DO NOT SCALE DRAWINGS. DRAWINGS SHALL NOT BE USED FOR CONSTRUCTION PURPOSES UNTIL ISSUED FOR CONSTRUCTION. THIS DRAWING REFLECTS A DESIGN BY GLENDENNING SZOBOSZLAY ARCHITECTS AND IS TO BE USED ONLY FOR WORK WHEN AUTHORISED IN WRITING BY GLENDENNING SZOBOSZLAY ARCHITECTS. ALL BOUNDARIES AND CONTOURS ARE SUBJECT TO SURVEY DRAWING. ALL LEVELS TO AUSTRALIAN HEIGHT DATA. IT IS THE CONTRACTORS RESPONSIBILITY TO CONFIRM ALL MEASUREMENTS ON SITE AND LOCATIONS OF ANY SERVICES PRIOR TO WORK ON SITE.

DRAWING TITLE: DRAWING SCALE: 1:100 @ A1 PROPOSED LOWER FLOOR LEVEL

REVISION NO. PROJECT NUMBER : STAGE. DRAWING NO. DA A-1100

LEGEND

NEW BUILDING ADDITION NEW ROOF SHEETING TO NEW ROOF STRUCTURE

NEW SKYLIGHT NEW GUTTERS AND DOWNPIPES NEW ROOF VENTILATION

# **NOTES**

- 1 BUILD NEW BOX DORMER **ROOF** (10DEG), REFER SECTIONS AND ENGINEER DETAIL
- 2 NEW ROOF SHEETING ON NEW ROOF STRUCTURE
- 3 NEW ROOF CANOPY TO NEW STAIR
- 4 ROOF INFILL TO SMOKE VENTS AND ROOF VENTS.
- 5 NEW ROOF SHEETS ON EXISTING STRUCTURE
- 6 EXISTING ROOF SHEETS, FLASHINGS, TRIMSetc. TO BE REPAINTED.

### **STORM WATER**

- ALL NEW AND EXISTING DOWNPIPES AND GROUND SURFACE WATER DRAINAGE CONNECTIONS ARE TO BE CONNECTED TO THE EXISTING STORMWATER SYSTEM.

**DA APPLICATION** 

NOTE

THE BUILDER SHALL CHECK ALL DIMENSIONS AND LEVELS ON SITE PRIOR TO CONSTRUCTION. NOTIFY ANY ERRORS, DISCREPANCIES OR OMISSIONS TO THE ARCHITECT. REFER TO WRITTEN DIMENSIONS ONLY. DO NOT SCALE DRAWINGS. DRAWINGS SHALL NOT BE USED FOR CONSTRUCTION PURPOSES UNTIL ISSUED FOR ALL BOUNDARIES AND CONTOURS ARE SUBJECT TO SURVEY DRAWING. ALL LEVELS TO AUSTRALIAN HEIGHT DATA. IT IS THE CONTRACTORS RESPONSIBILITY TO CONFIRM ALL MEASUREMENTS ON SITE AND LOCATIONS OF ANY SERVICES PRIOR TO WORK ON SITE.