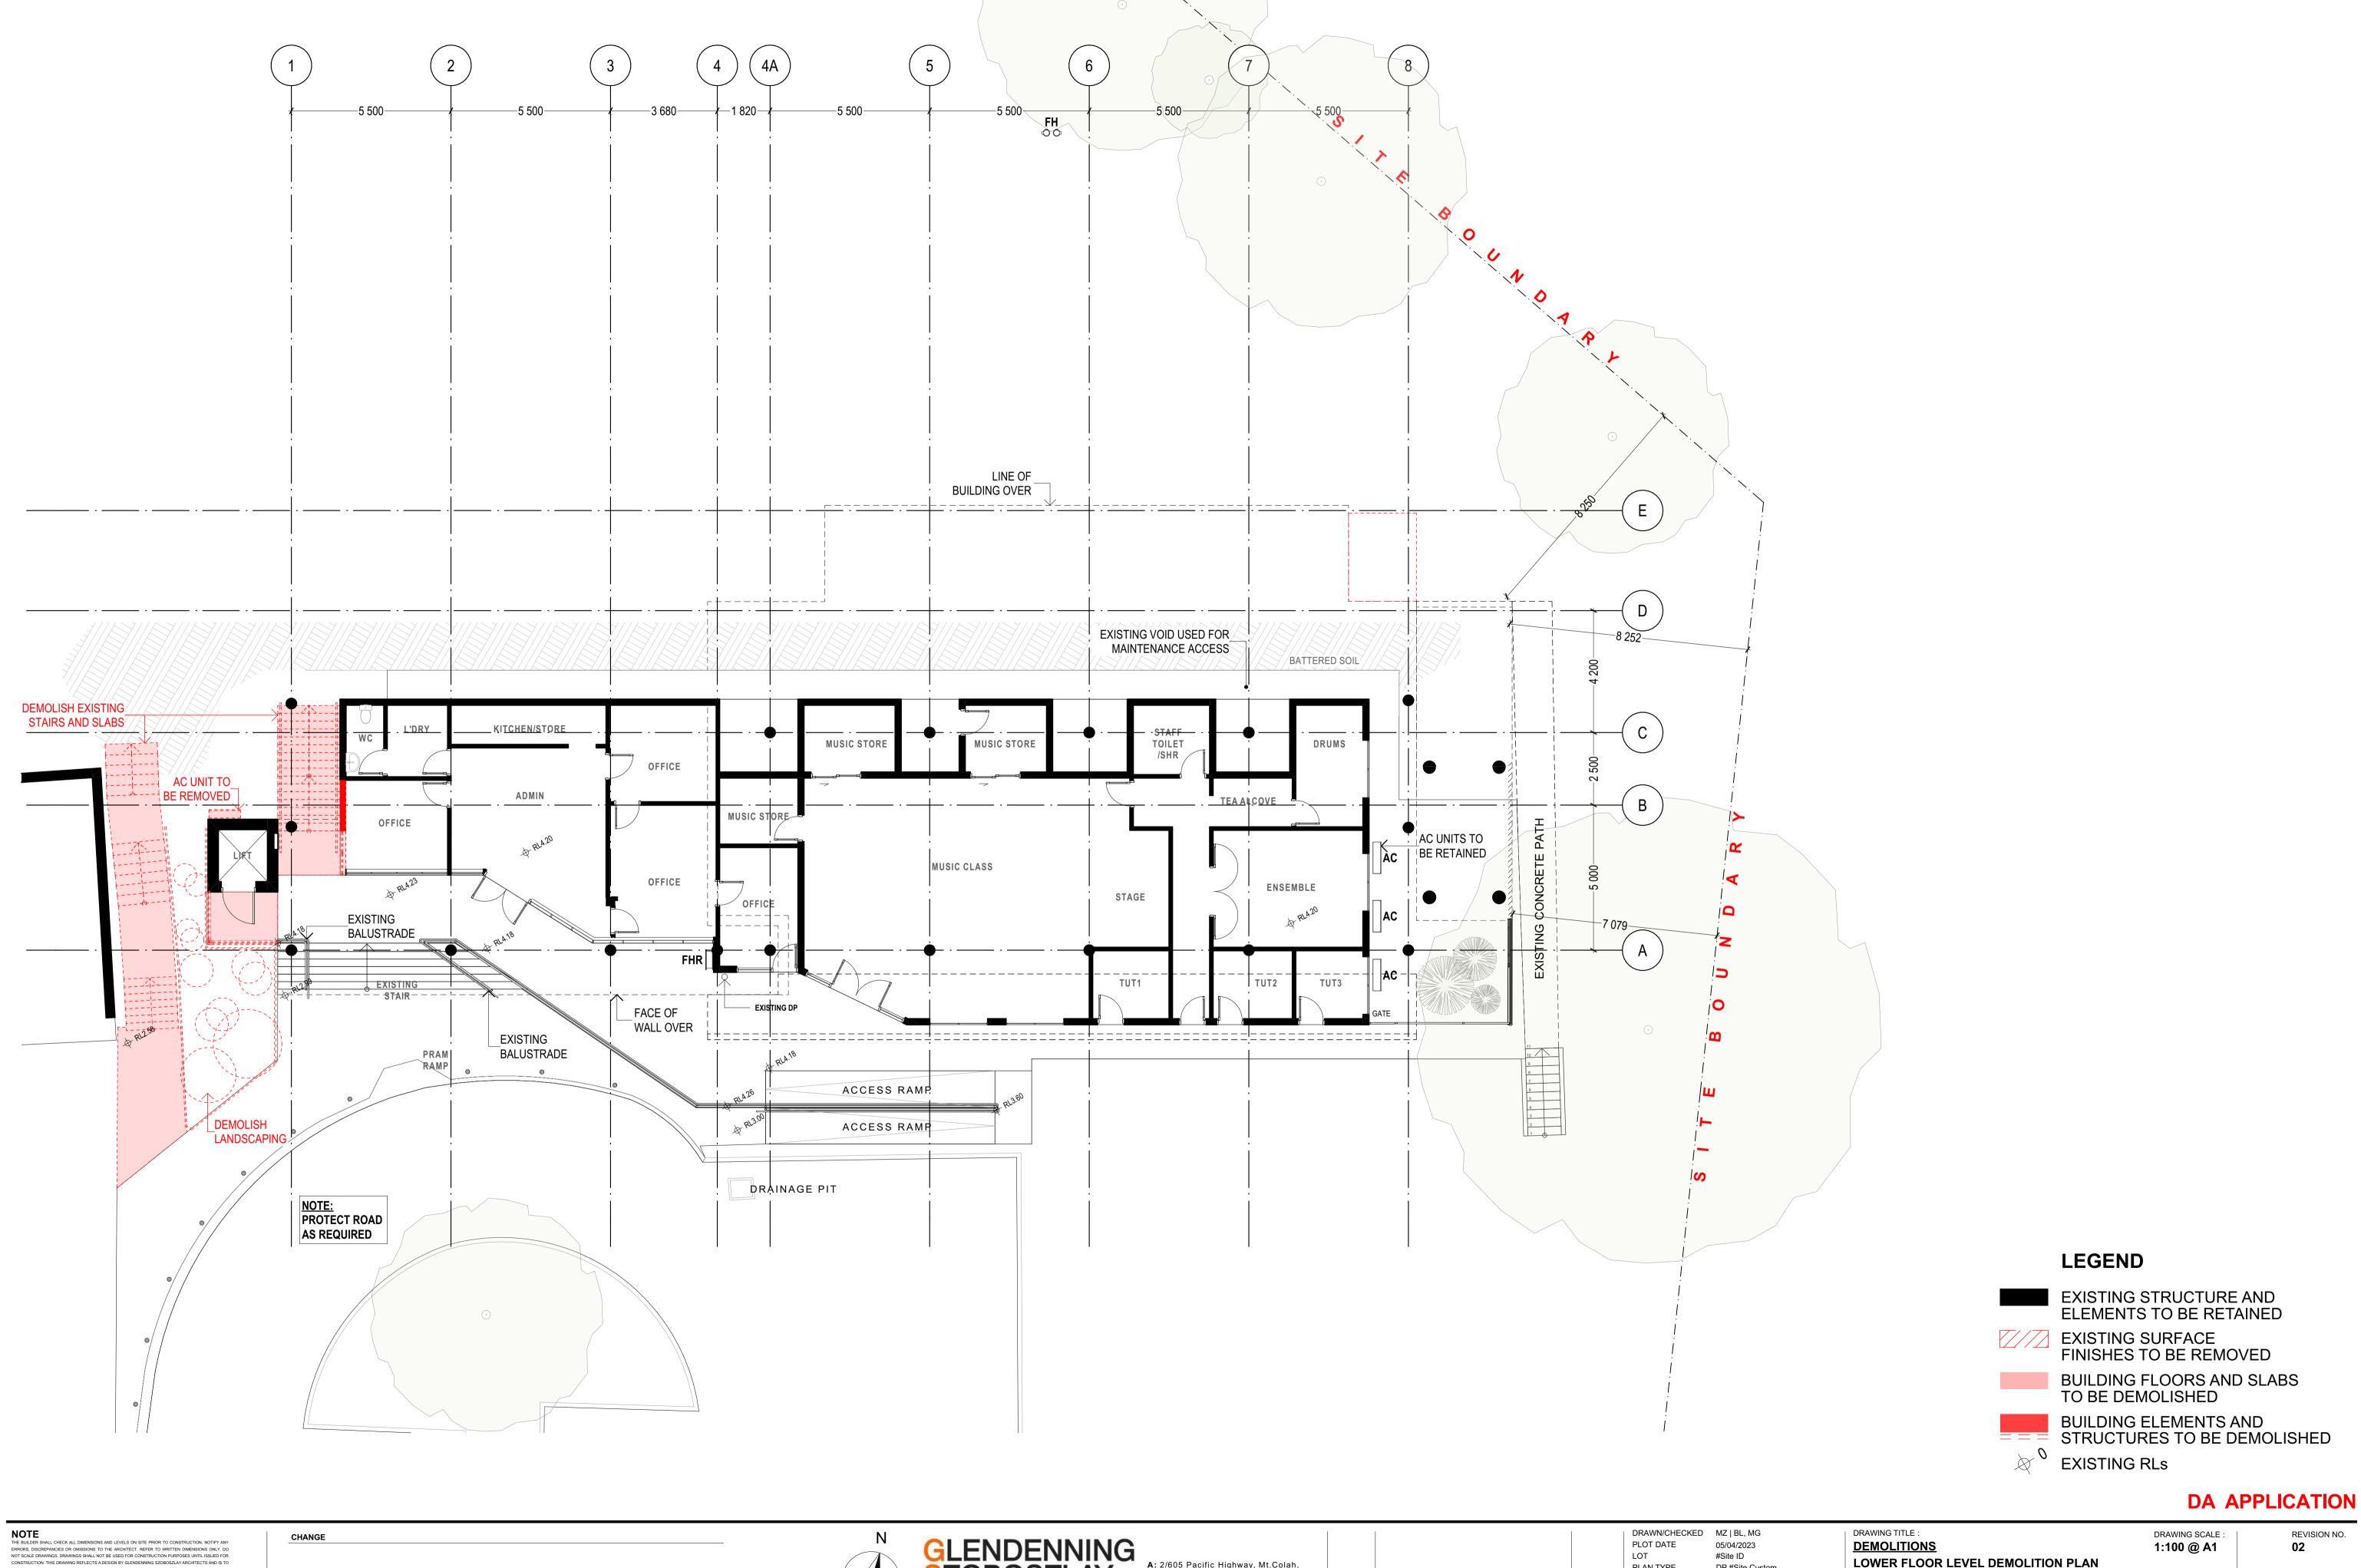

**DEMOLITIONS** PROJECT NAME : ST LUKE'S GRAMMAR SCHOOL, BAYVIEW

DRAWING SCALE: 1:100 @ A1 LOWER FLOOR LEVEL DEMOLITION PLAN

REVISION NO. PROJECT NUMBER : STAGE. DRAWING NO. DA A-0300

REV ISSUE

E: admin@gsarchitects.com.au