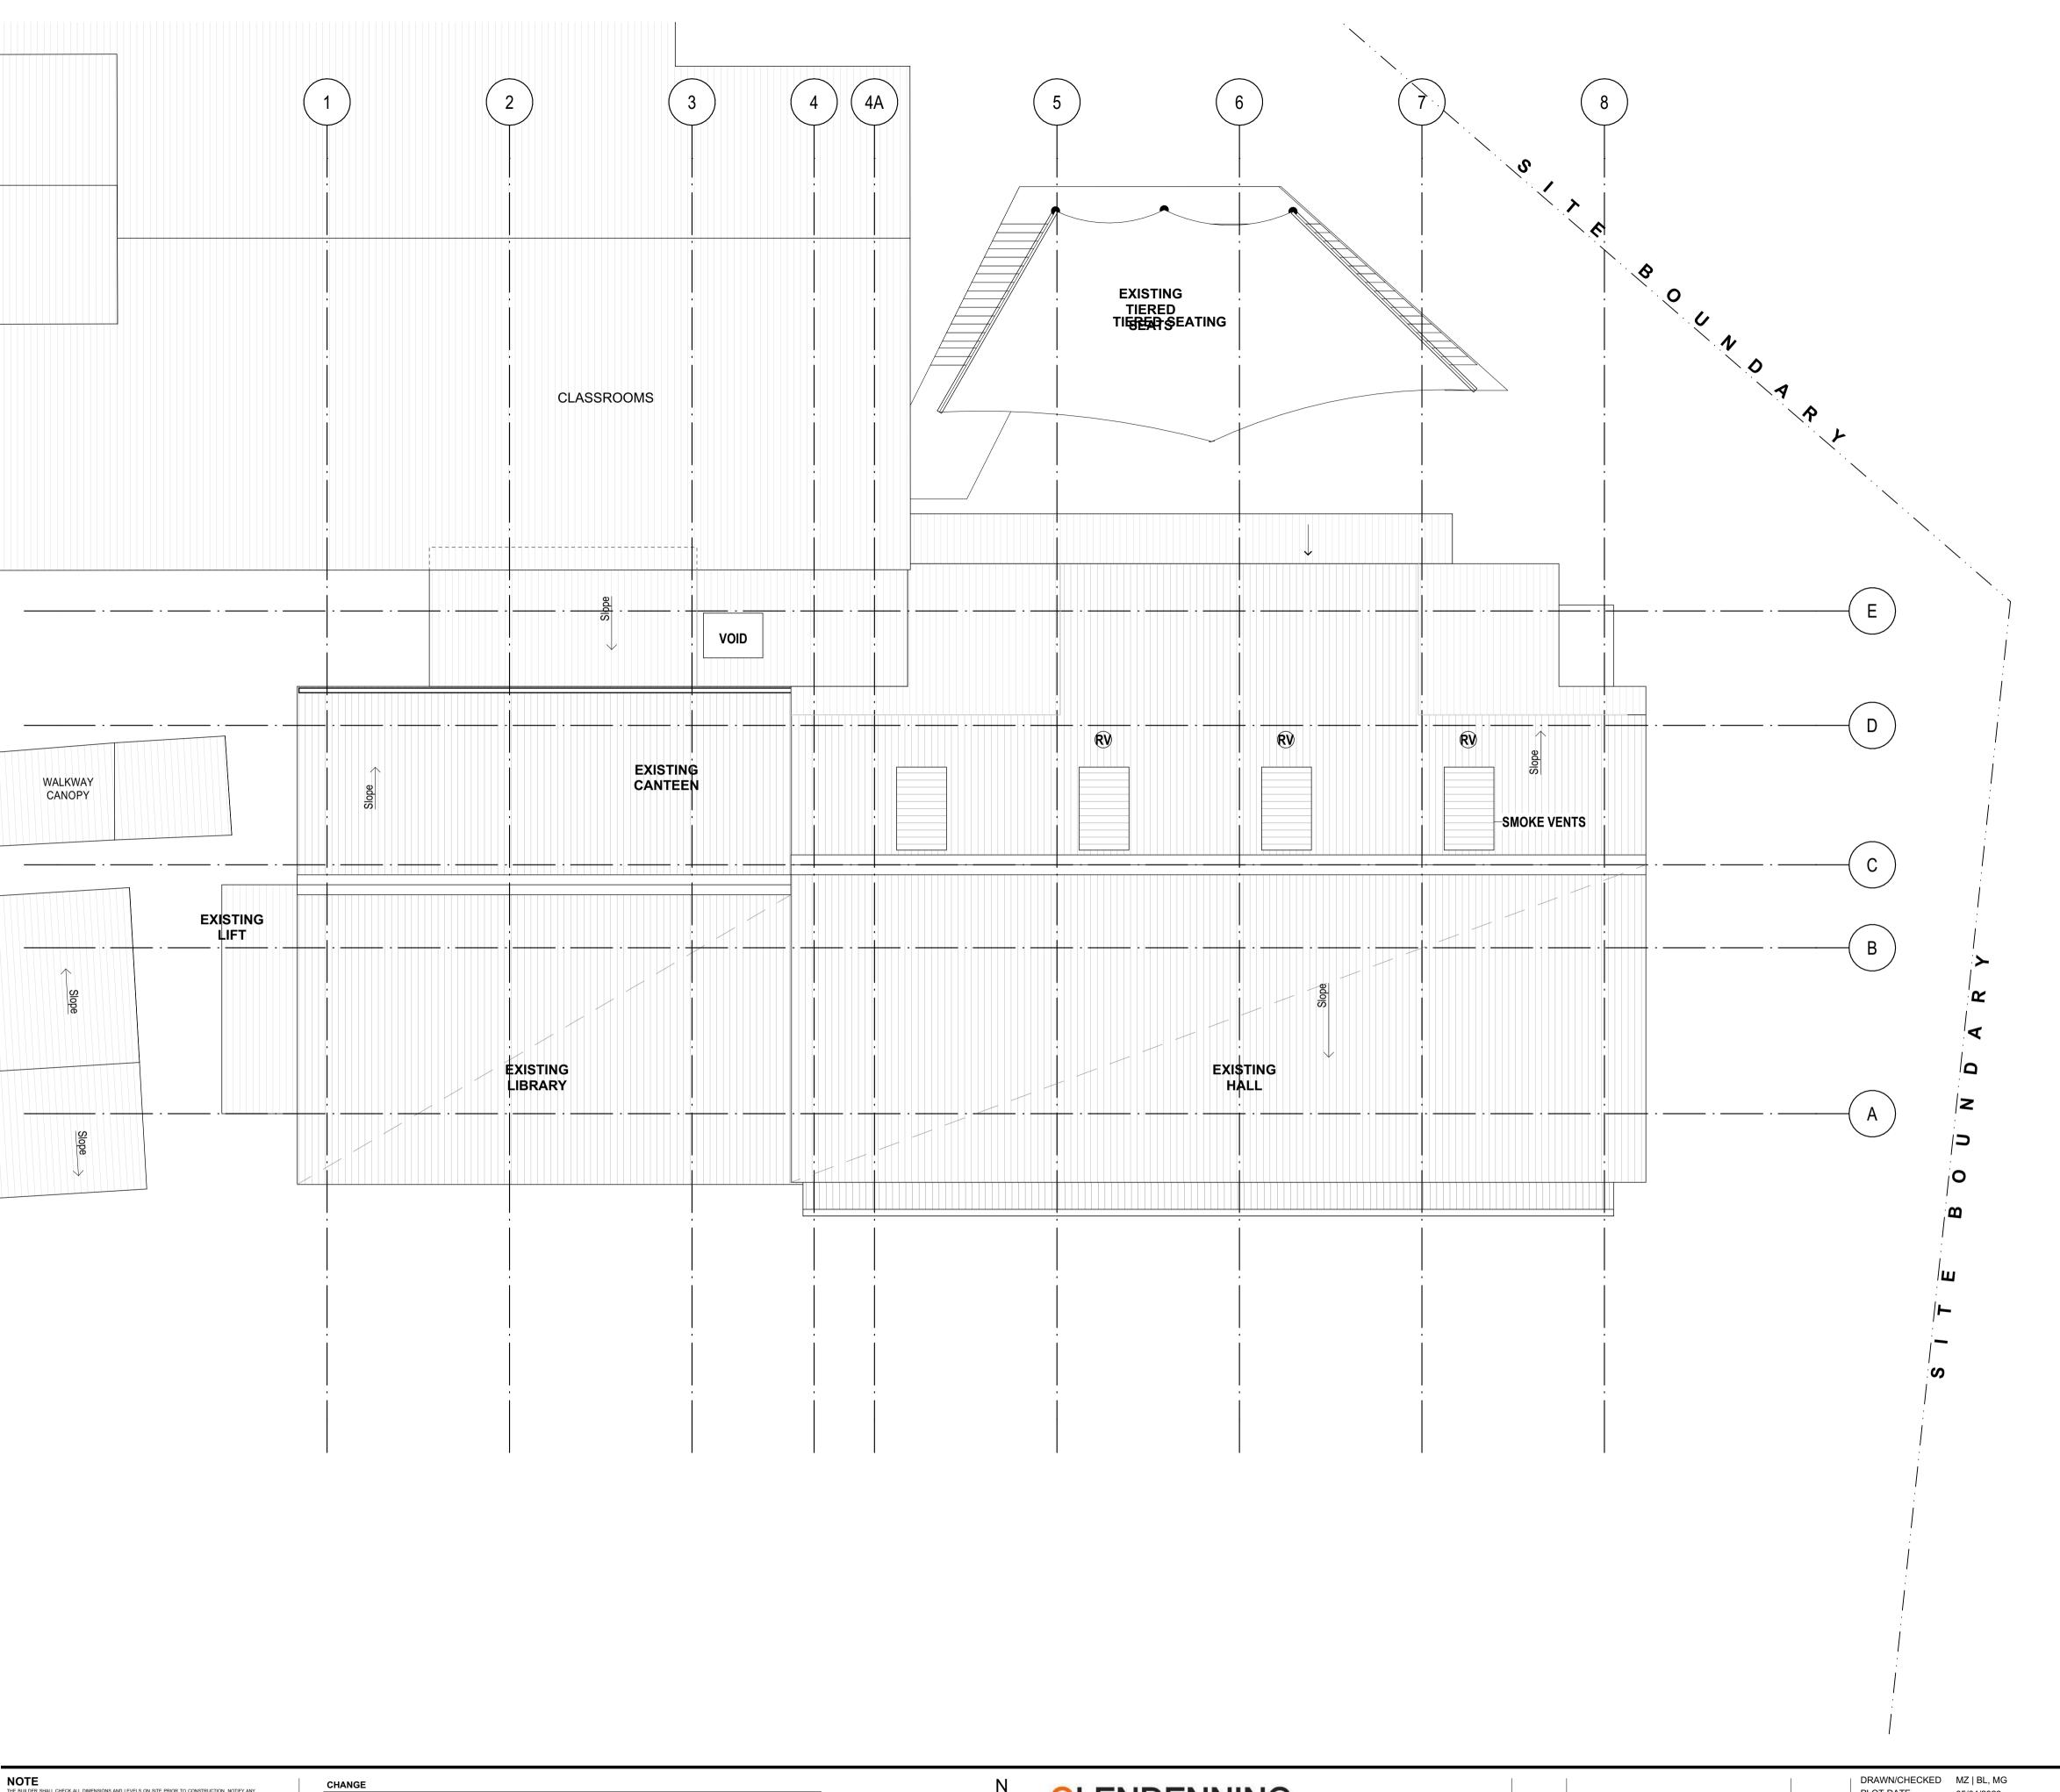

PLOT DATE LOT PLAN TYPE 05/04/2023 CLIENT 04/04/2023 SITE DATE

05/04/2023 #Site ID DP #Site Custom ST LUKE'S GRAMMAR SCHOOL 1977 PITTWATER ROAD,BAYVIEW, NSW 2104

**EXISTING BUILDINGS EXISTING ROOF LEVEL** 

DRAWING TITLE: DRAWING SCALE: 1:100 @ A1 ST LUKE'S GRAMMAR SCHOOL, BAYVIEW

REVISION NO. PROJECT NUMBER : STAGE. DRAWING NO. DA A-0203

ALL DOCUMENTS HERE WITHIN ARE SUBJECT TO AUSTRALIAN COPYRIGHT LAWS. BIMcloud: BIM3 - BIMcloud Basic for Archicad 25/1403 Bayview, St Luke's Grammar/1403 Bayview SK02 [V25]