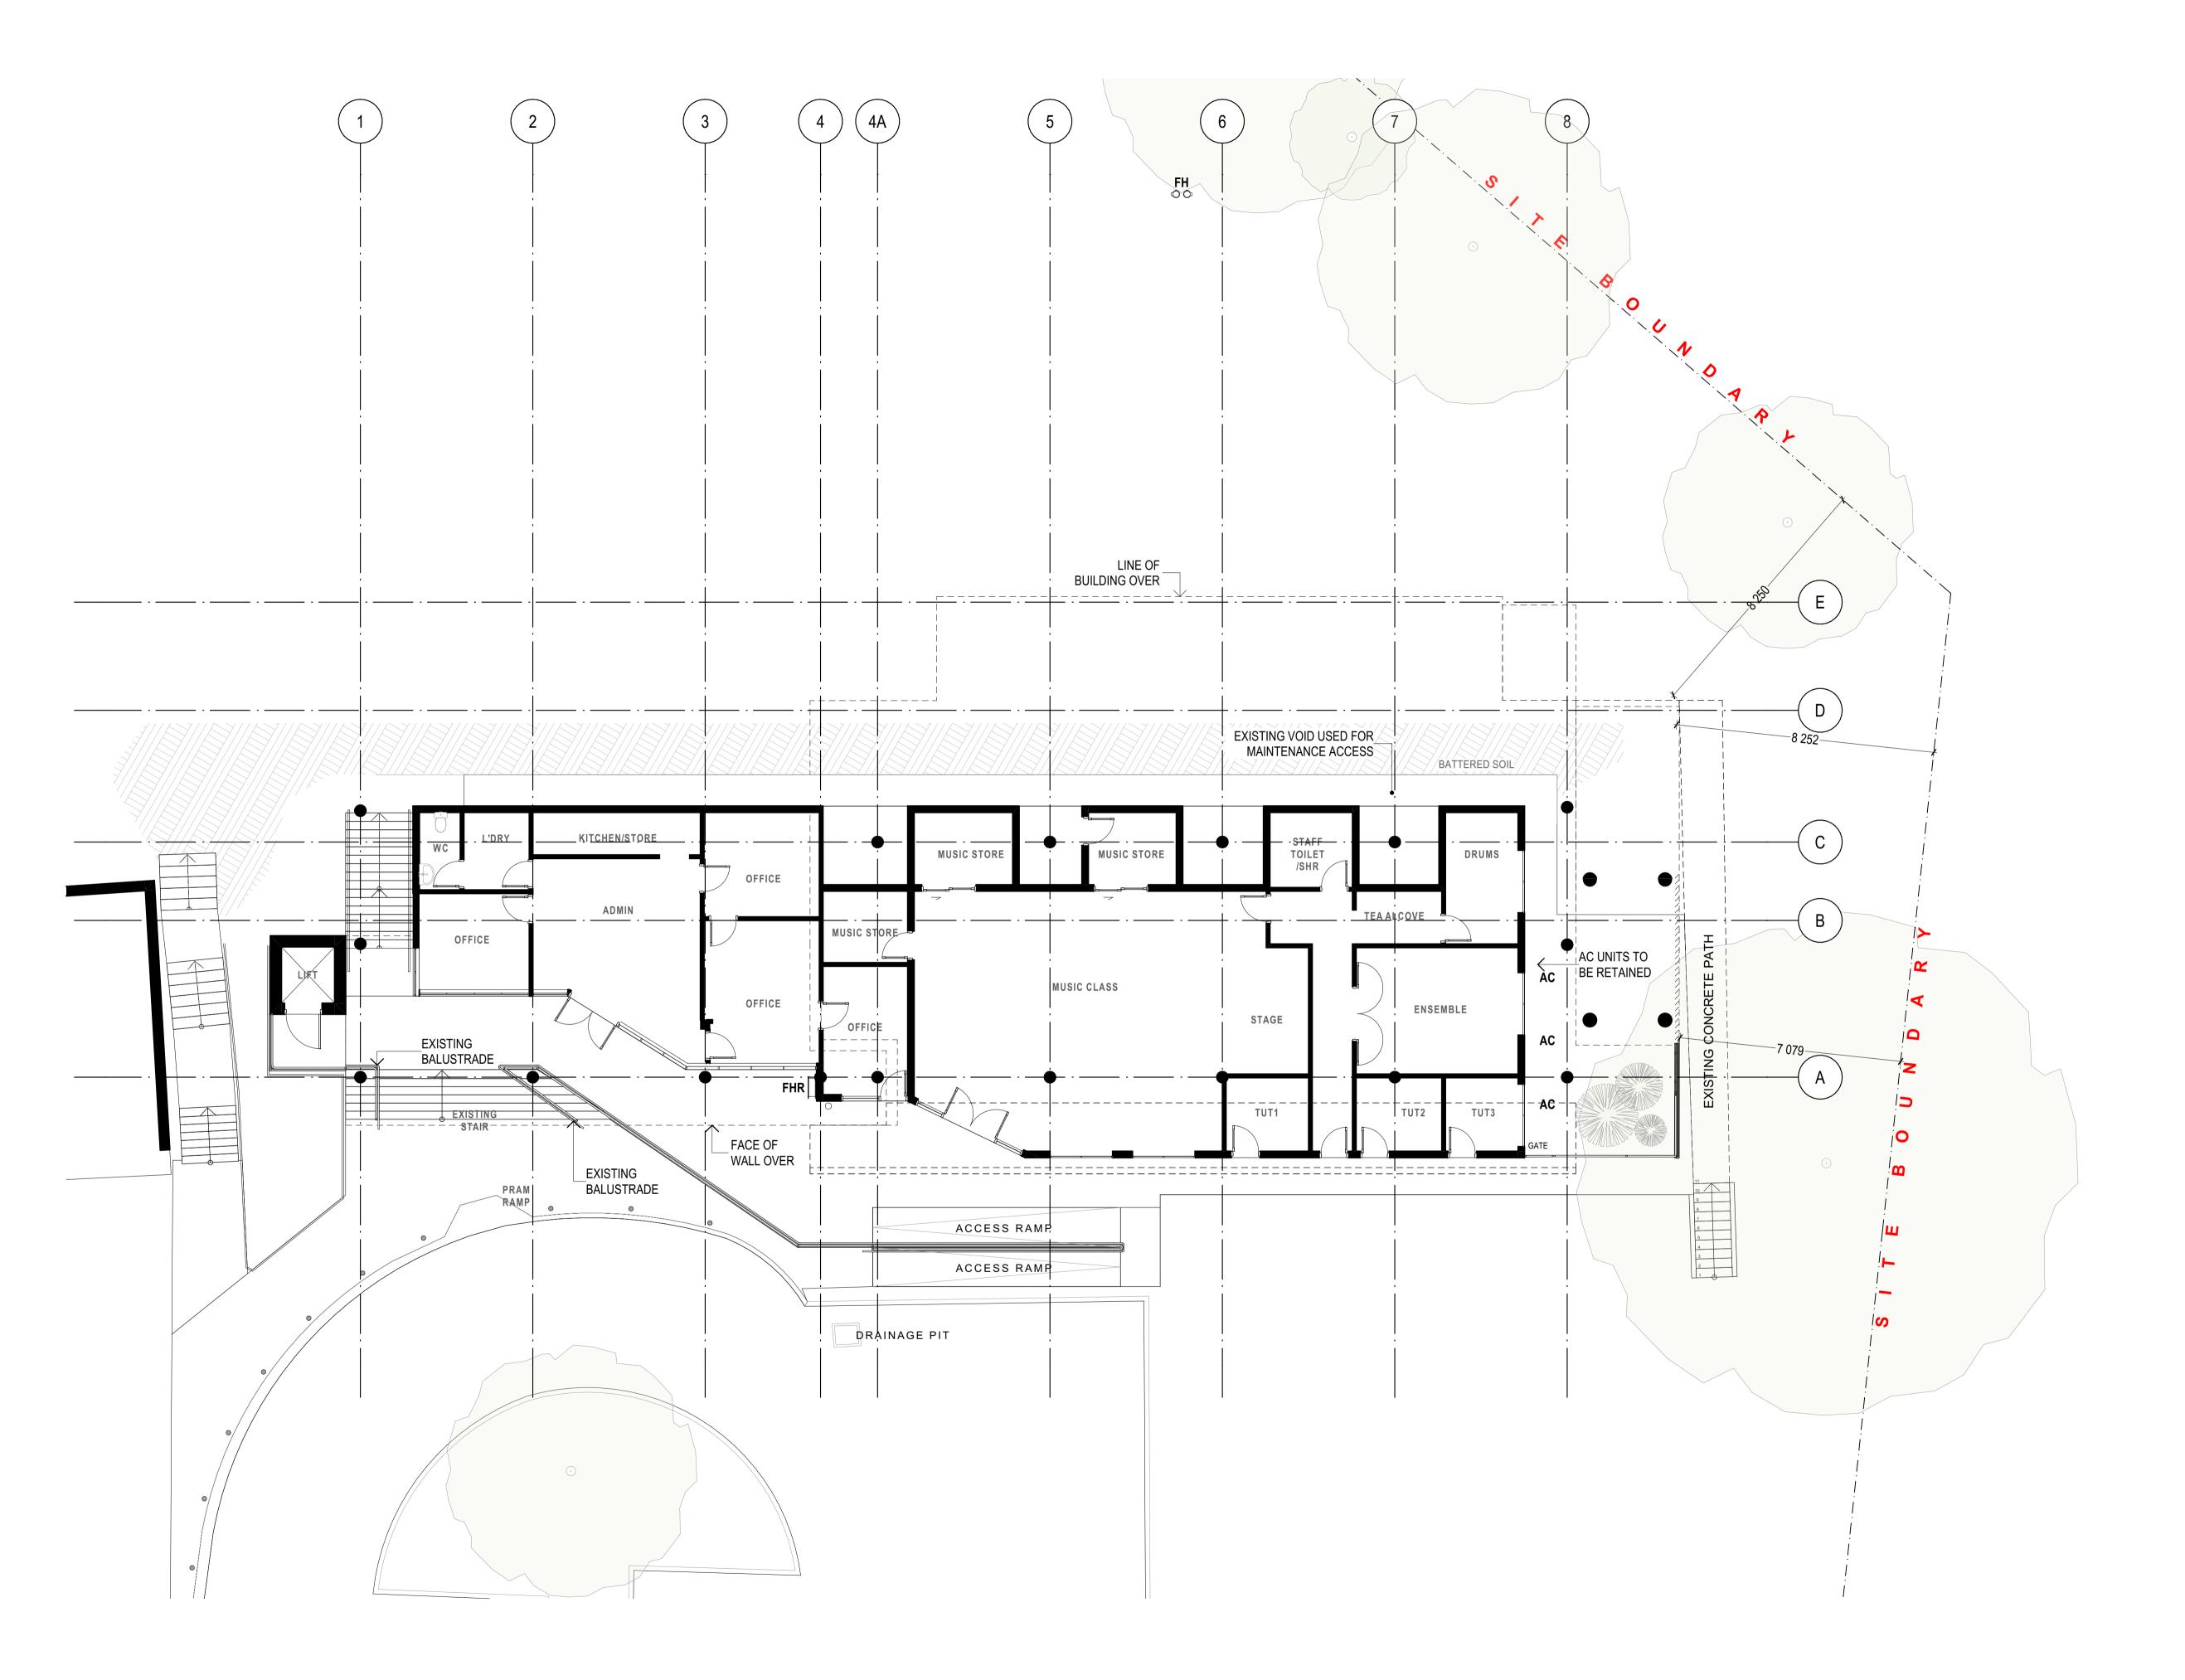

DRAWING TITLE :

05/04/2023
#Site ID
DP #Site Custom

ST LUKE'S GRAMMAR SCHOOL

1977 PITTWATER
ROAD,BAYVIEW, NSW 2104

DRAWING TITLE :

AMENITIES
CANTEEN, A

PROJECT NAME :

ST LUKE'S (

DRAWING TITLE:

AMENITIES - TOILETS, SHOWERS/DEPARMENT

CANTEEN, AMENITIES & KITCHEN

PROJECT NAME:

ST LUKE'S GRAMMAR SCHOOL, BAYVIEW

DRAWING SCALE : REVISION NO. **1:50 @ A1 02** 

1403 A-3300

PROJECT NUMBER : STAGE. DRAWING NO.