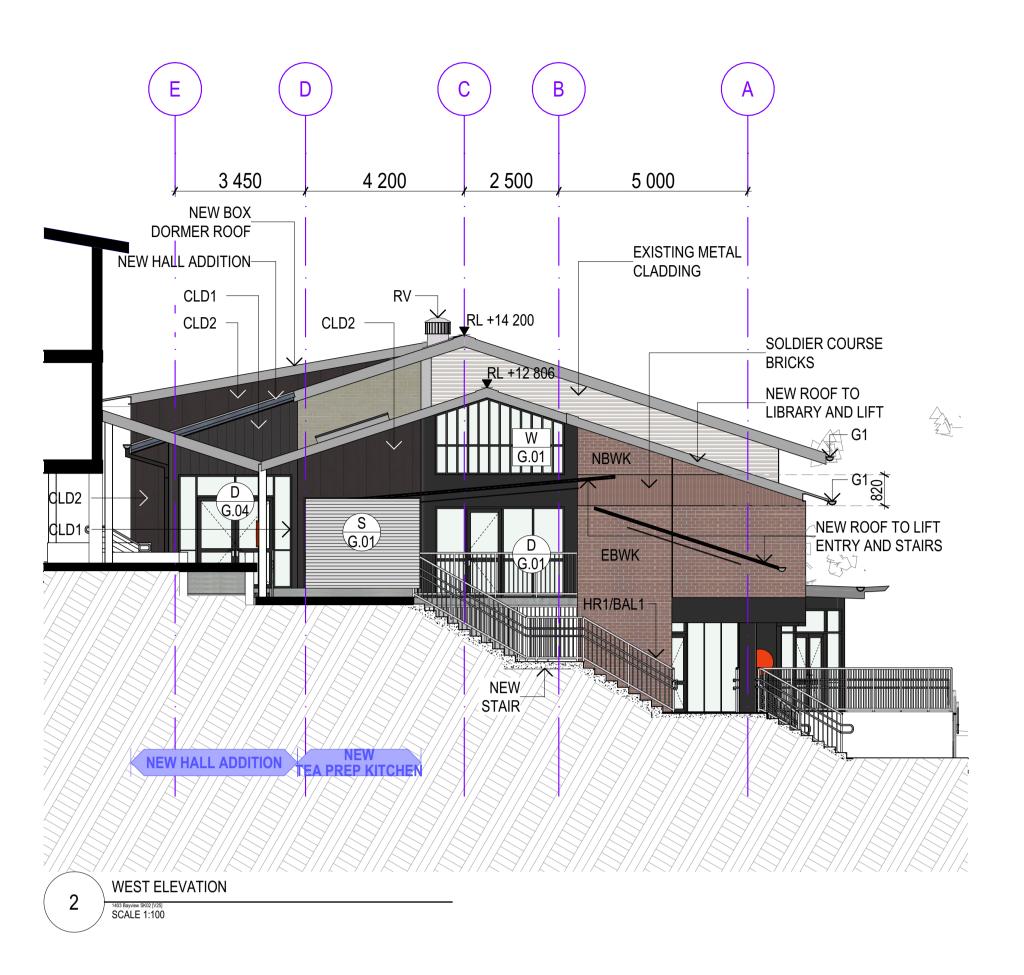

DRAWING TITLE: DRAWING SCALE: 1:100 @ A1 ST LUKE'S GRAMMAR SCHOOL, BAYVIEW

REVISION NO. 02 PROJECT NUMBER : STAGE. DRAWING NO. CC A-1200

**LEGEND** 

D X-xx

S X-xx

W X-xx

CLD2

**EBWK** 

NEW AND MODIFIED TIERED SEATS

NEW PAVING SLABS, RAMP/STAIRS

NEW EXTENTION TO BUILDING

NEW DA APPROVED DECK

**NEW DOOR** 

**NEW SHUTTER** 

**NEW WINDOW** 

METAL CLADDING

**NEW BRICKWORK** 

VITRA PANEL CLADDING

NEW ROOF VENTILATION

NEW GUTTERS AND DOWNPIPES

EXISTING BRICKWORK EXISTING WINDOW

| NOTE                                                                                                                                                                                | CHANGE                                                                                                                                                                                                                                                                                                                                                                                                                                                                                                                                                                                                                                                                                                                                                                                                                                                                                                                                                                                                                                                                                                                                                                                                                                                                                                                                                                                                                                                                                                                                                                                                                                                                                                                                                                                                                                                                                                                                                                                                                                                                                                                         | 1                  |                                     |                                       | DRAWN/CHECKI | ED MZ   BL, MG                            | DRAWING TITLE :                     | DRAWING SCALE:   | I      | REVISION NO. |
|-------------------------------------------------------------------------------------------------------------------------------------------------------------------------------------|--------------------------------------------------------------------------------------------------------------------------------------------------------------------------------------------------------------------------------------------------------------------------------------------------------------------------------------------------------------------------------------------------------------------------------------------------------------------------------------------------------------------------------------------------------------------------------------------------------------------------------------------------------------------------------------------------------------------------------------------------------------------------------------------------------------------------------------------------------------------------------------------------------------------------------------------------------------------------------------------------------------------------------------------------------------------------------------------------------------------------------------------------------------------------------------------------------------------------------------------------------------------------------------------------------------------------------------------------------------------------------------------------------------------------------------------------------------------------------------------------------------------------------------------------------------------------------------------------------------------------------------------------------------------------------------------------------------------------------------------------------------------------------------------------------------------------------------------------------------------------------------------------------------------------------------------------------------------------------------------------------------------------------------------------------------------------------------------------------------------------------|--------------------|-------------------------------------|---------------------------------------|--------------|-------------------------------------------|-------------------------------------|------------------|--------|--------------|
| THE BUILDER SHALL CHECK ALL DIMENSIONS AND LEVELS ON SITE PRIOR TO CONSTRUCTION. NOTIFY ANY                                                                                         | - CHARLES - CHAR | <b>GLENDENNING</b> |                                     |                                       | PLOT DATE    | 05/04/2023                                | <u>ELEVATIONS</u>                   | 1:100 @ A1       |        | 02           |
| ERRORS, DISCREPANCIES OR OMISSIONS TO THE ARCHITECT. REFER TO WRITTEN DIMENSIONS ONLY. DO NOT SCALE DRAWINGS. DRAWINGS SHALL NOT BE USED FOR CONSTRUCTION PURPOSES UNTIL ISSUED FOR |                                                                                                                                                                                                                                                                                                                                                                                                                                                                                                                                                                                                                                                                                                                                                                                                                                                                                                                                                                                                                                                                                                                                                                                                                                                                                                                                                                                                                                                                                                                                                                                                                                                                                                                                                                                                                                                                                                                                                                                                                                                                                                                                |                    | 7                                   |                                       | LOT          | #Site ID                                  |                                     | 1.100 @ A1       |        | 02           |
| CONSTRUCTION. THIS DRAWING REFLECTS A DESIGN BY GLENDENNING SZOBOSZLAY ARCHITECTS AND IS TO                                                                                         |                                                                                                                                                                                                                                                                                                                                                                                                                                                                                                                                                                                                                                                                                                                                                                                                                                                                                                                                                                                                                                                                                                                                                                                                                                                                                                                                                                                                                                                                                                                                                                                                                                                                                                                                                                                                                                                                                                                                                                                                                                                                                                                                |                    | A: 2/605 Pacific Highway, Mt.Colah, |                                       | DIANTYDE     |                                           | NORTH & SOUTH ELEVATIONS            |                  |        |              |
| BE USED ONLY FOR WORK WHEN AUTHORISED IN WRITING BY GLENDENNING SZOBOSZLAY ARCHITECTS.                                                                                              |                                                                                                                                                                                                                                                                                                                                                                                                                                                                                                                                                                                                                                                                                                                                                                                                                                                                                                                                                                                                                                                                                                                                                                                                                                                                                                                                                                                                                                                                                                                                                                                                                                                                                                                                                                                                                                                                                                                                                                                                                                                                                                                                | CZOBOCZI AV        |                                     |                                       | PLAN TYPE    | DP #Site Custom                           |                                     |                  |        |              |
| ALL BOUNDARIES AND CONTOURS ARE SUBJECT TO SURVEY DRAWING. ALL LEVELS TO AUSTRALIAN HEIGHT                                                                                          |                                                                                                                                                                                                                                                                                                                                                                                                                                                                                                                                                                                                                                                                                                                                                                                                                                                                                                                                                                                                                                                                                                                                                                                                                                                                                                                                                                                                                                                                                                                                                                                                                                                                                                                                                                                                                                                                                                                                                                                                                                                                                                                                | OZUDUSZLAT         | NSW, 2079                           | OS LICCUIE FOR DA APPLICATION         | CLIENT       | ST LUKE'S GRAMMAR SCHOOL                  | PROJECT NAME :                      | PROJECT NUMBER : | STAGE  | DRAWING NO   |
| DATA. IT IS THE CONTRACTORS RESPONSIBILITY TO CONFIRM ALL MEASUREMENTS ON SITE AND LOCATIONS                                                                                        |                                                                                                                                                                                                                                                                                                                                                                                                                                                                                                                                                                                                                                                                                                                                                                                                                                                                                                                                                                                                                                                                                                                                                                                                                                                                                                                                                                                                                                                                                                                                                                                                                                                                                                                                                                                                                                                                                                                                                                                                                                                                                                                                | ADOLUTEOTO         | T: (02) 9482 7033                   | 02 ISSUE FOR DA APPLICATION 05/04/202 | 3   0=:=:::  | 0. 20.12 0 0. 0 11.11.11.11 11.0 00.10 02 | THOOLST WINE.                       | TROCEOT NOMBERT. | OTAGE. | BIOWING NO.  |
| OF ANY SERVICES PRIOR TO WORK ON SITE.                                                                                                                                              |                                                                                                                                                                                                                                                                                                                                                                                                                                                                                                                                                                                                                                                                                                                                                                                                                                                                                                                                                                                                                                                                                                                                                                                                                                                                                                                                                                                                                                                                                                                                                                                                                                                                                                                                                                                                                                                                                                                                                                                                                                                                                                                                | ARCHITECTS         | <b>F</b> : (02) 9482 7201           | 01 ISSUE FOR DA APPLICATION 04/04/202 | SITE         | 1977 PITTWATER                            | ST LUKE'S GRAMMAR SCHOOL, BAYVIEW   | 1403             | CC     | A-1300       |
| ALL DOCUMENTS HERE WITHIN ARE SUBJECT TO AUSTRALIAN COPYRIGHT LAWS.                                                                                                                 |                                                                                                                                                                                                                                                                                                                                                                                                                                                                                                                                                                                                                                                                                                                                                                                                                                                                                                                                                                                                                                                                                                                                                                                                                                                                                                                                                                                                                                                                                                                                                                                                                                                                                                                                                                                                                                                                                                                                                                                                                                                                                                                                | ARCHIECIS          | E: admin@gsarchitects.com.au        | REV ISSUE DATE                        | OIIL         | ROAD BAYVIEW NSW 2104                     | 31 LUNE 3 GRAWIWAR SCHOOL, DAT VILV | 1403             | CC     | A-1300       |
|                                                                                                                                                                                     |                                                                                                                                                                                                                                                                                                                                                                                                                                                                                                                                                                                                                                                                                                                                                                                                                                                                                                                                                                                                                                                                                                                                                                                                                                                                                                                                                                                                                                                                                                                                                                                                                                                                                                                                                                                                                                                                                                                                                                                                                                                                                                                                |                    |                                     |                                       | I            | TOTAL, BITT VIEW, NOW 2104                |                                     |                  | 1      |              |

**LEGEND** 

NEW AND MODIFIED TIERED SEATS NEW EXTENTION TO BUILDING

NEW PAVING SLABS, RAMP/STAIRS NEW DA APPROVED DECK

**NEW DOOR** X-xx S X-xx

W X-xx

CLD1

CLD2

**EBWK** 

**NEW SHUTTER** 

**NEW WINDOW** 

METAL CLADDING VITRA PANEL CLADDING EXISTING BRICKWORK **EXISTING WINDOW** NEW GUTTERS AND DOWNPIPES **NEW BRICKWORK** 

NEW ROOF VENTILATION