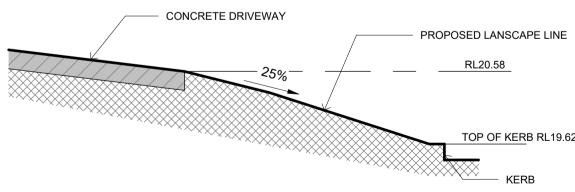

SECTION B-B

TOP OF KERB RL19.62

| <u> </u> | THE WORK IS TO BE COMPLETED WITH THE BUILDING CODE<br>OF AUSTRAULA ACCODES AND RELEVANT BY LAWS<br>OF AUSTRAULA ACCODES AND RELEVANT BY LAWS<br>ALL DIMENTIONS, IR CORDANIERS AND CONSTRUCTION<br>METHODS PROR TO COMMUNICAMENT OF WORK.<br>METHODS PROR TO COMMUNICAMENT OF WORK.<br>METHODS PROR TO COMMUNICAMENT OF WORK.<br>METHODS PROR TO COMMUNICAMENT OF WORK.<br>THEFE DRAWINGS HAVE BEEN PREPARED BY CORDAN | Corona projects                                                                              | DRAWING:<br>SECTIONS | PROJECT:<br>PROPOSED LANDSCAPE<br>WORKS          | SHEET No<br>3      |  |
|----------|-----------------------------------------------------------------------------------------------------------------------------------------------------------------------------------------------------------------------------------------------------------------------------------------------------------------------------------------------------------------------------------------------------------------------|----------------------------------------------------------------------------------------------|----------------------|--------------------------------------------------|--------------------|--|
|          | PROJECTS AND REMAIN THE PROPERTY OF THE ABOVE<br>THESE DRAWINGS ARE NOT TO BE USED IN ANY WAY WITHOUT<br>THE PREMISSION OF CORONA PROJECTS AND ARE SUBJECT<br>TO COPYRIGHT UNITS.<br>A COPY OF THIS PLAN IS TO BE SUBJITTED BY THE<br>REQUIRED BY THE LOCAL COLONG.<br>REQUIRED BY THE LOCAL COLONG.                                                                                                                  | PO BOX 1749 BONDI JUNCTION NSW 1355<br>PHONE: 0419 438 956<br>EMAIL: info@coronaprojects.com | SCALE:<br>1:50 @ A2  | ADDRESS:<br>204 WHALE BEACH ROAD,<br>WHALE BEACH | DATE:<br>JULY 2023 |  |