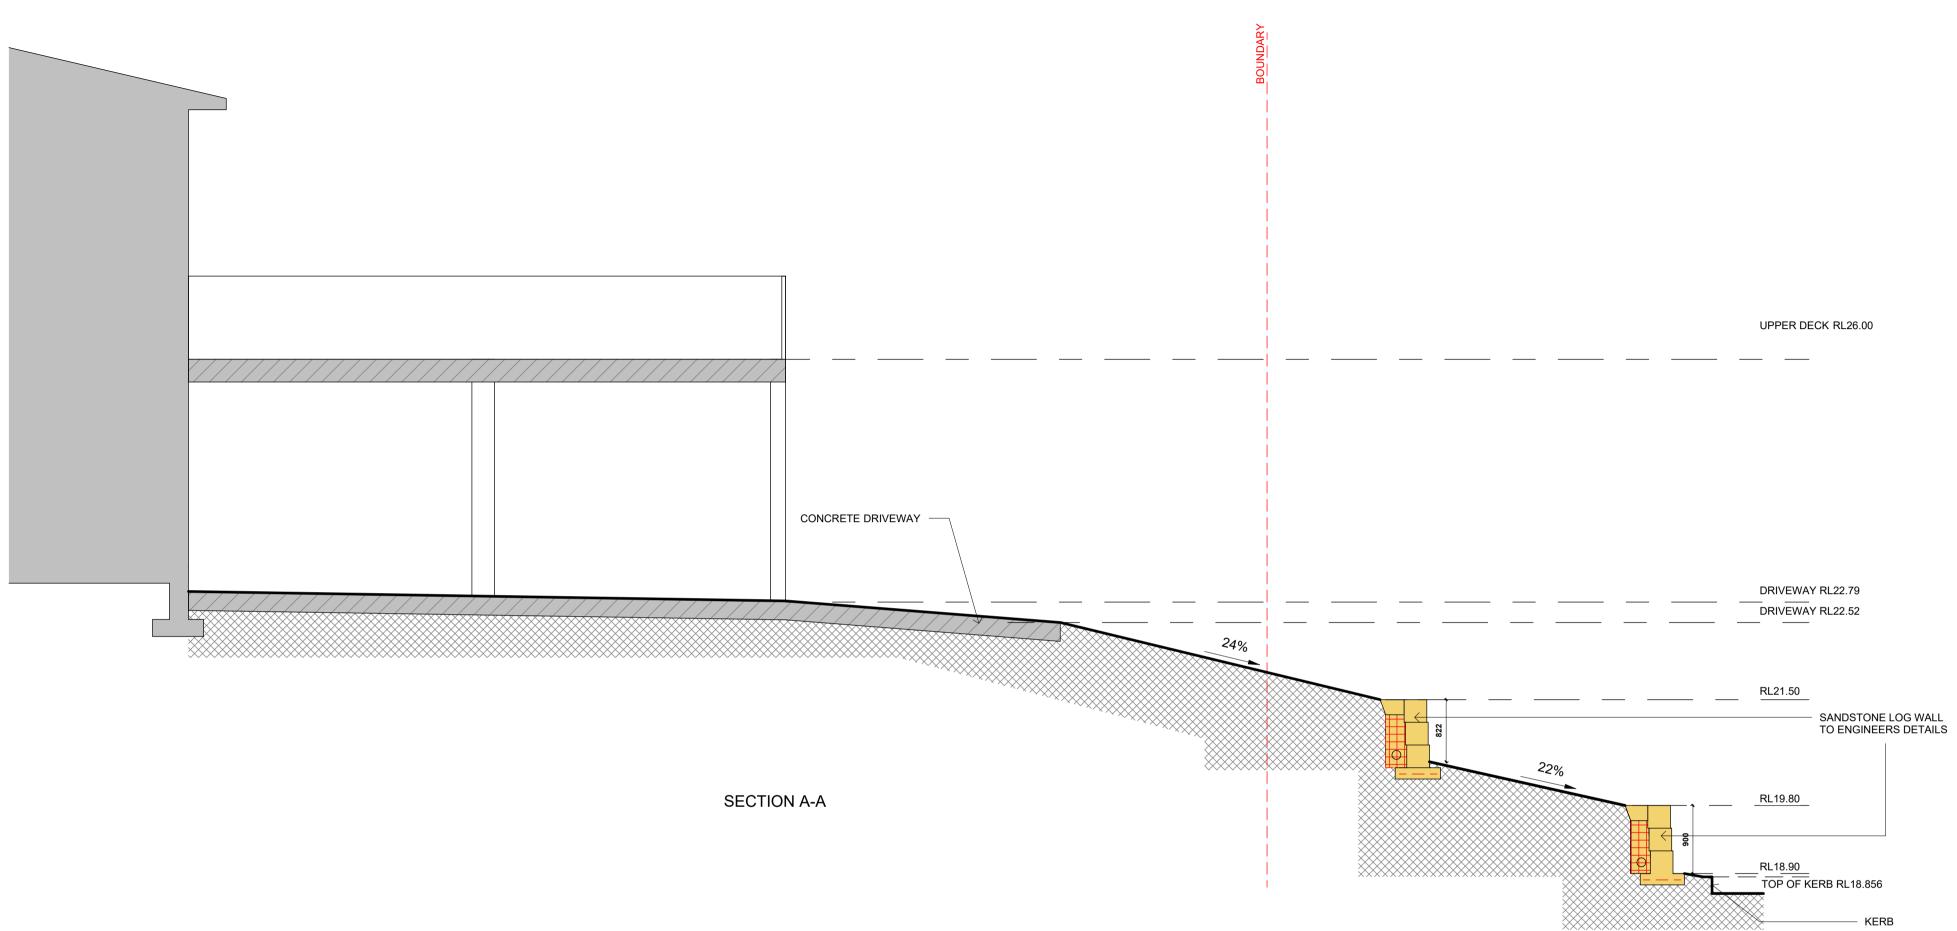

SECTION B-B

TOP OF KERB RL19.62

| <u> </u> | THE WORK IS TO BE COMPLETED WITH THE BUILDING CODE<br>OF AUSTRAULA ACCODES AND RELEVANT BY LAWS<br>OF AUSTRAULA ACCODES AND RELEVANT BY LAWS<br>ALL DIMENTIONS, IR CORDANIERS AND CONSTRUCTION<br>METHODS PROR TO COMMUNICAMENT OF WORK.<br>METHODS PROR TO COMMUNICAMENT OF WORK.<br>METHODS PROR TO COMMUNICAMENT OF WORK.<br>METHODS PROR TO COMMUNICAMENT OF WORK.<br>THEFE DRAWINGS HAVE BEEN PREPARED BY CORDAN | Corona projects                                                                              | DRAWING:<br>SECTIONS | PROJECT:<br>PROPOSED LANDSCAPE<br>WORKS          | SHEET No<br>3      |  |
|----------|-----------------------------------------------------------------------------------------------------------------------------------------------------------------------------------------------------------------------------------------------------------------------------------------------------------------------------------------------------------------------------------------------------------------------|----------------------------------------------------------------------------------------------|----------------------|--------------------------------------------------|--------------------|--|
|          | PROJECTS AND REMAIN THE PROPERTY OF THE ABOVE<br>THESE DRAWINGS ARE NOT TO BE USED IN ANY WAY WITHOUT<br>THE PREMISSION OF CORONA PROJECTS AND ARE SUBJECT<br>TO COPYRIGHT UNITS.<br>A COPY OF THIS PLAN IS TO BE SUBJITTED BY THE<br>REQUIRED BY THE LOCAL COLONG.<br>REQUIRED BY THE LOCAL COLONG.                                                                                                                  | PO BOX 1749 BONDI JUNCTION NSW 1355<br>PHONE: 0419 438 956<br>EMAIL: info@coronaprojects.com | SCALE:<br>1:50 @ A2  | ADDRESS:<br>204 WHALE BEACH ROAD,<br>WHALE BEACH | DATE:<br>JULY 2023 |  |