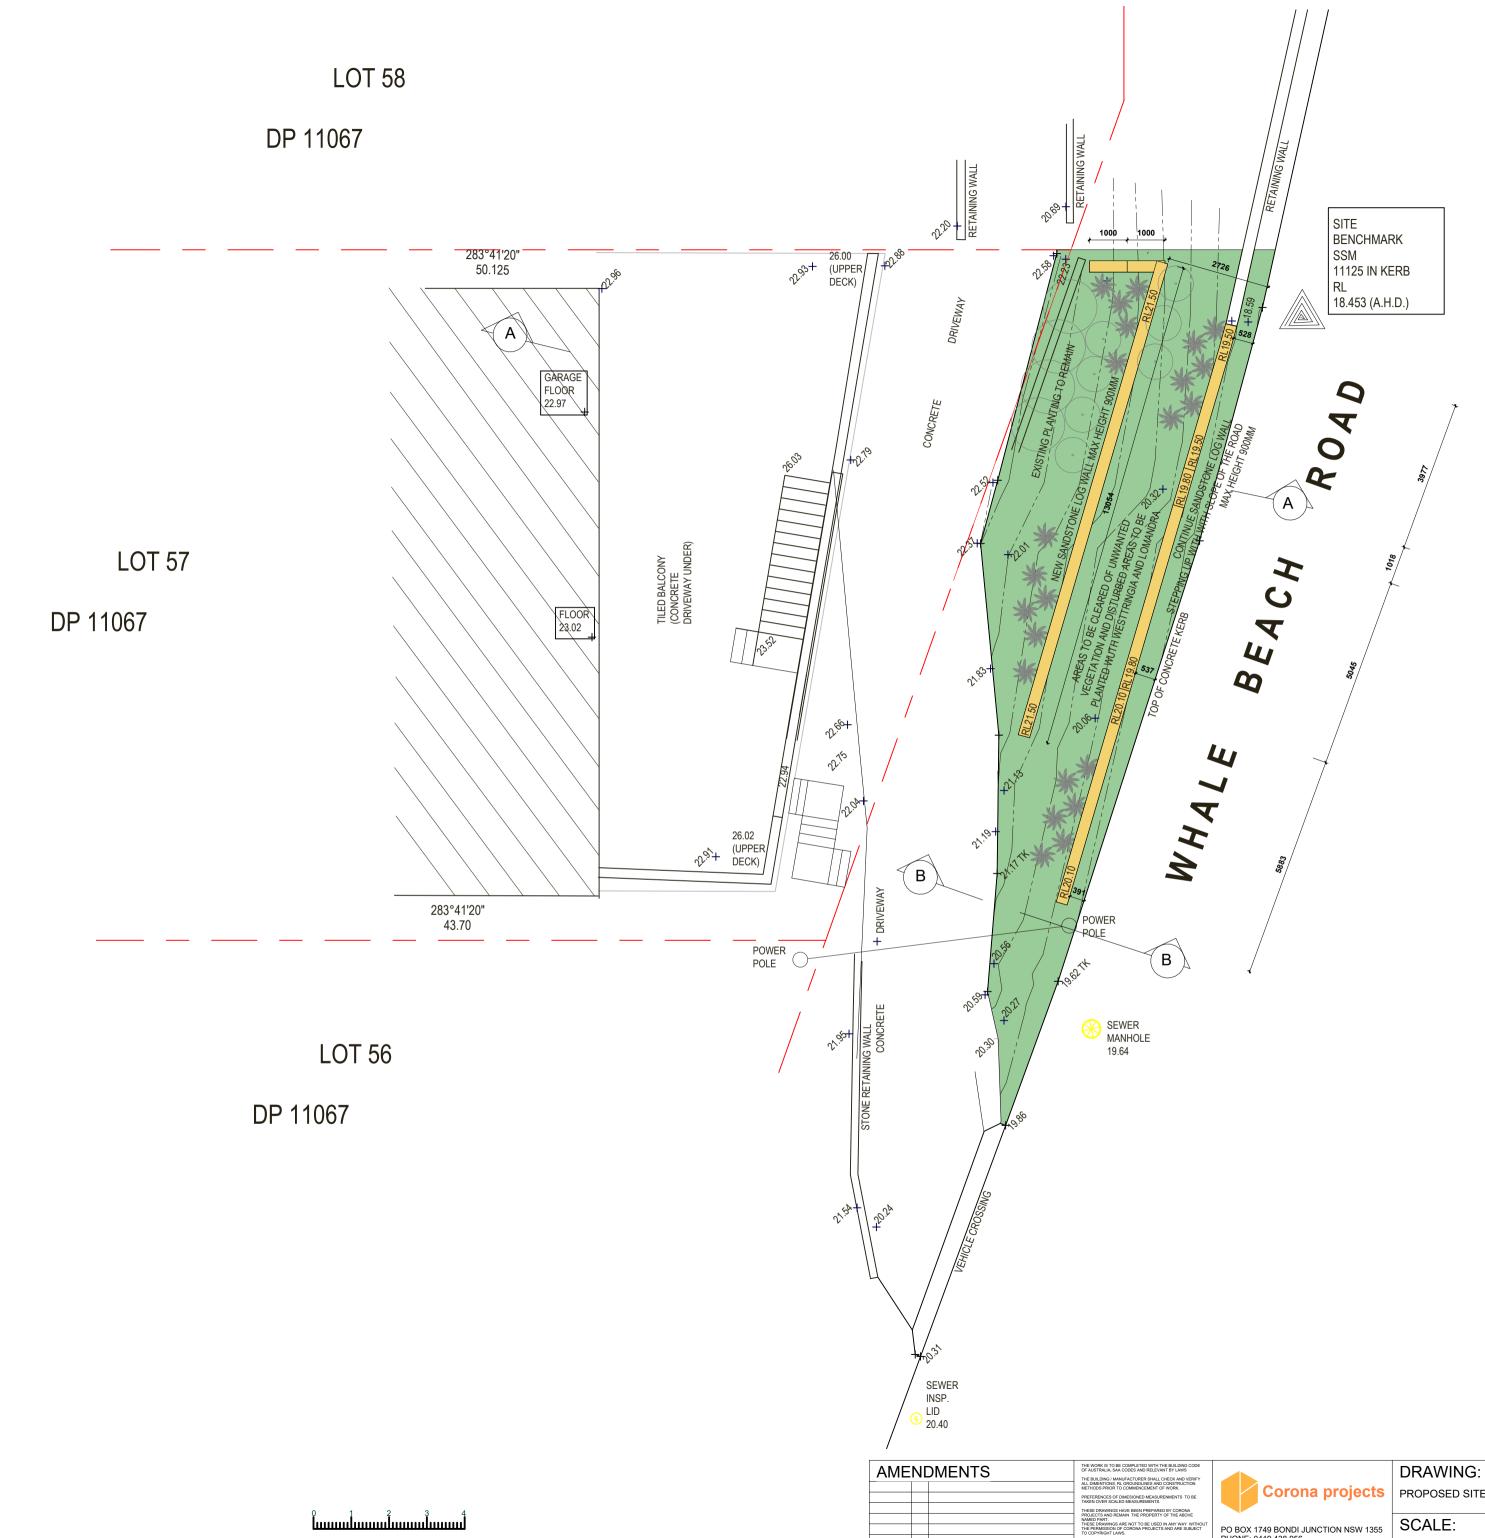

| DDE<br>NFY<br>N | Corona projects                                                                              | DRAWING:<br>PROPOSED SITE PLAN | PROJECT:<br>PROPOSED LANDSCAPE<br>WORKS          | SHEET No           | N      |  |
|-----------------|----------------------------------------------------------------------------------------------|--------------------------------|--------------------------------------------------|--------------------|--------|--|
| ITHOUT          | PO BOX 1749 BONDI JUNCTION NSW 1355<br>PHONE: 0419 438 956<br>EMAIL: info@coronaprojects.com | SCALE:<br>1:100 @ A2           | ADDRESS:<br>204 WHALE BEACH ROAD,<br>WHALE BEACH | DATE:<br>JULY 2023 | $\cup$ |  |