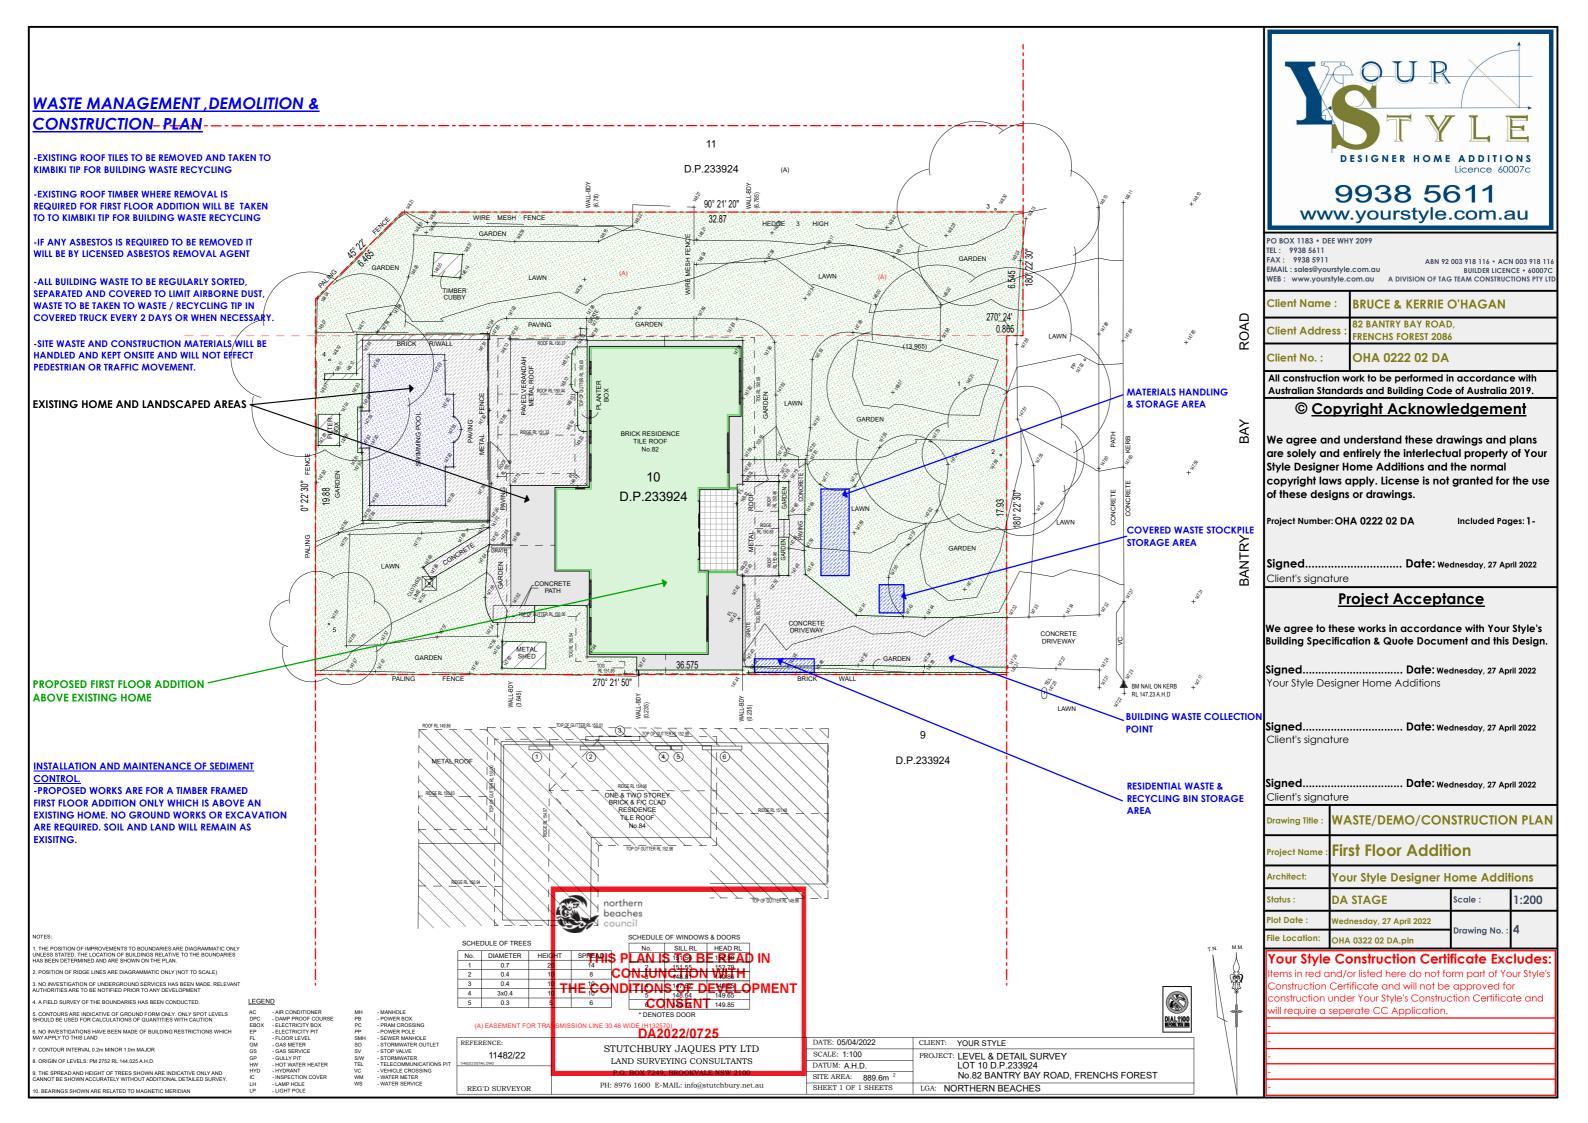

se is not granted for the use of these designs or drawings.

Project Number: OHA 0222 02 DA Included Pages: 1-

## Project Acceptance

We agree to these works in accordance with Your Style's Building Specification & Quote Document and this Design.

Signed...... Date: Wednesday, 27 April 2022
Your Style Designer Home Additions

Project Name: First Floor Addition

Architect: Your Style Designer Home Additions

Status: DA STAGE Scale:

Plot Date: Wednesday, 27 April 2022

File Location: OHA 0322 02 DA.pln

Drawing No.: 1

#### Your Style Construction Certificate Excludes:

Items in red and/or listed here do not form part of Your Style's Construction Certificate and will not be approved for construction under Your Style's Construction Certificate and will require a seperate CC Application.









## **ELEVATIONS (EAST & WEST)**





PO BOX 1183 • DEE WHY 2099 TEL: 9938 5611 FAX: 9938 5911

FAX: 9938 5911 ABN 92 003 918 116 • ACN 003 918 116 EMAIL: sales@yourstyle.com.au BUILDER LICENCE • 60007C WEB: www.yourstyle.com.au A DIVISION OF TAG TEAM CONSTRUCTIONS PTY LTI

Date: Wednesday, 27 April 2022

Client Name : **BRUCE & KERRIE O'HAGAN** 

32 BANTRY BAY ROAD, Client Address FRENCHS FOREST 2086

OHA 0222 02 DA Client No.:

All construction work to be performed in accordance with Australian Standards and Building Code of Australia 2019.

## © Copyright Acknowledgement

We agree and understand these drawings and plans are solely and entirely the interlectual property of Your Style Designer Home Additions and the normal copyright laws apply. License is not granted for the use of t