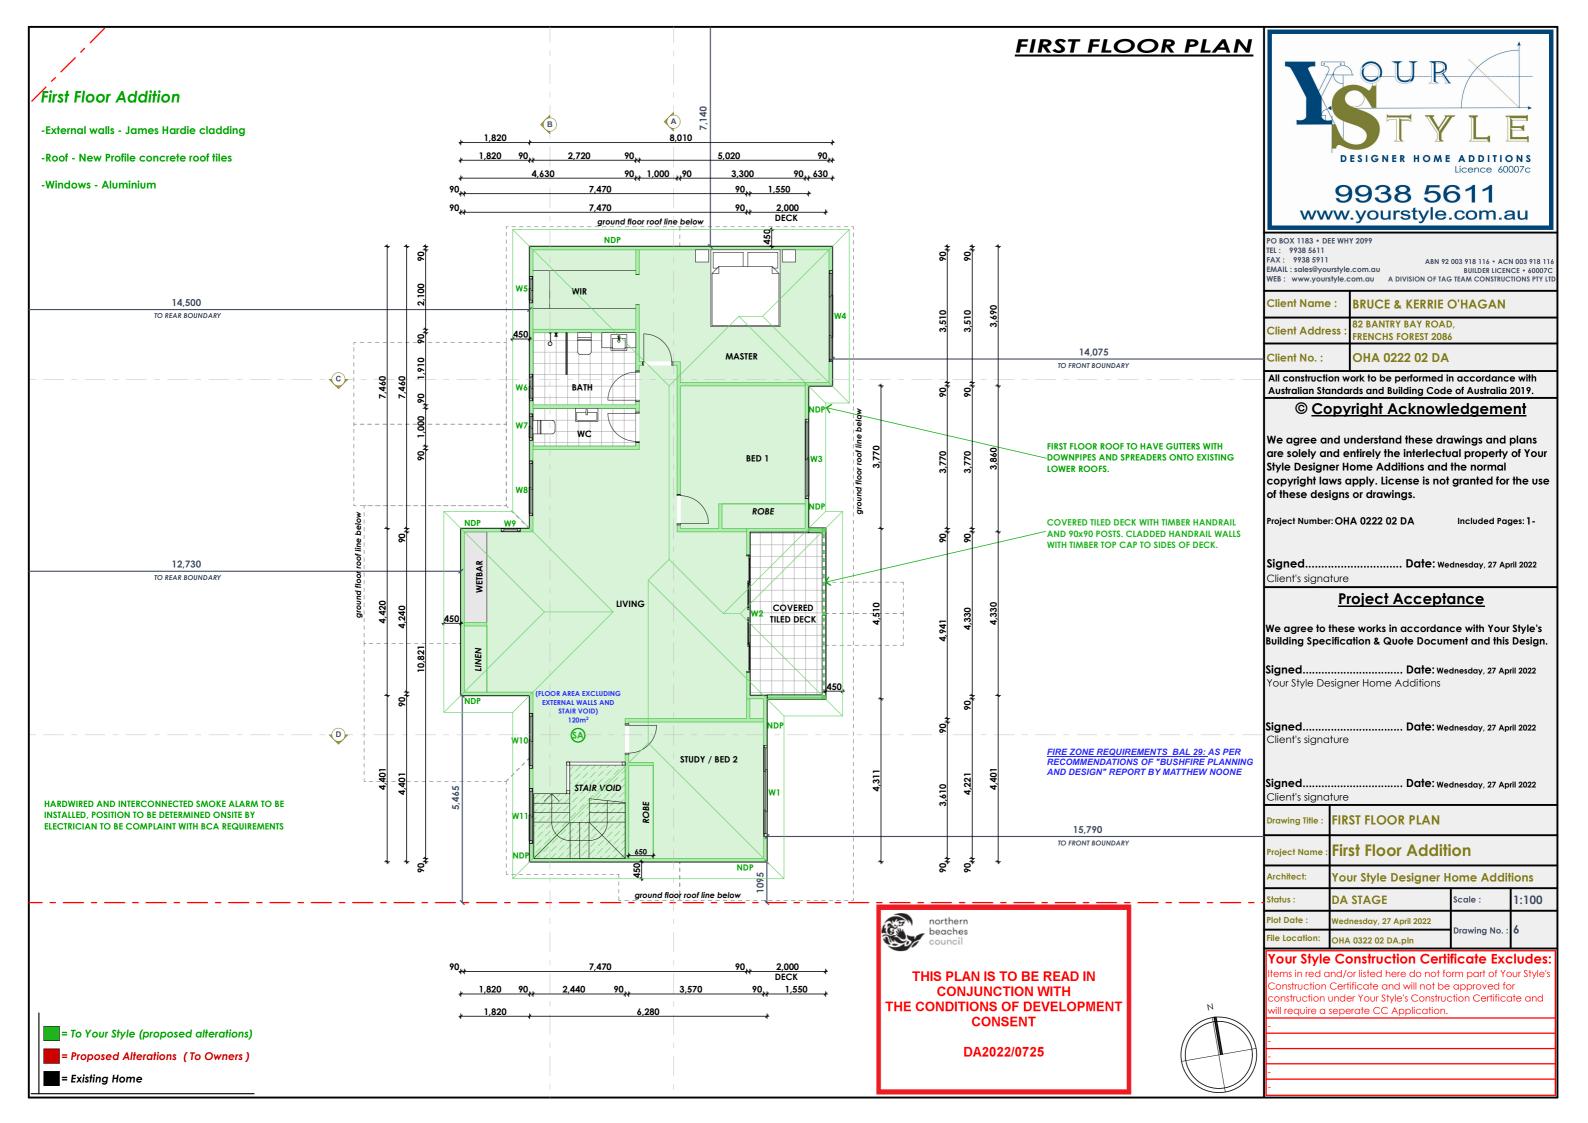

Project Name: First Floor Addition

Architect: Your Style Designer Home Additions

Status: DA STAGE Scale:

Plot Date: Wednesday, 27 April 2022

File Location: OHA 0322 02 DA.pln

Drawing No.: 1