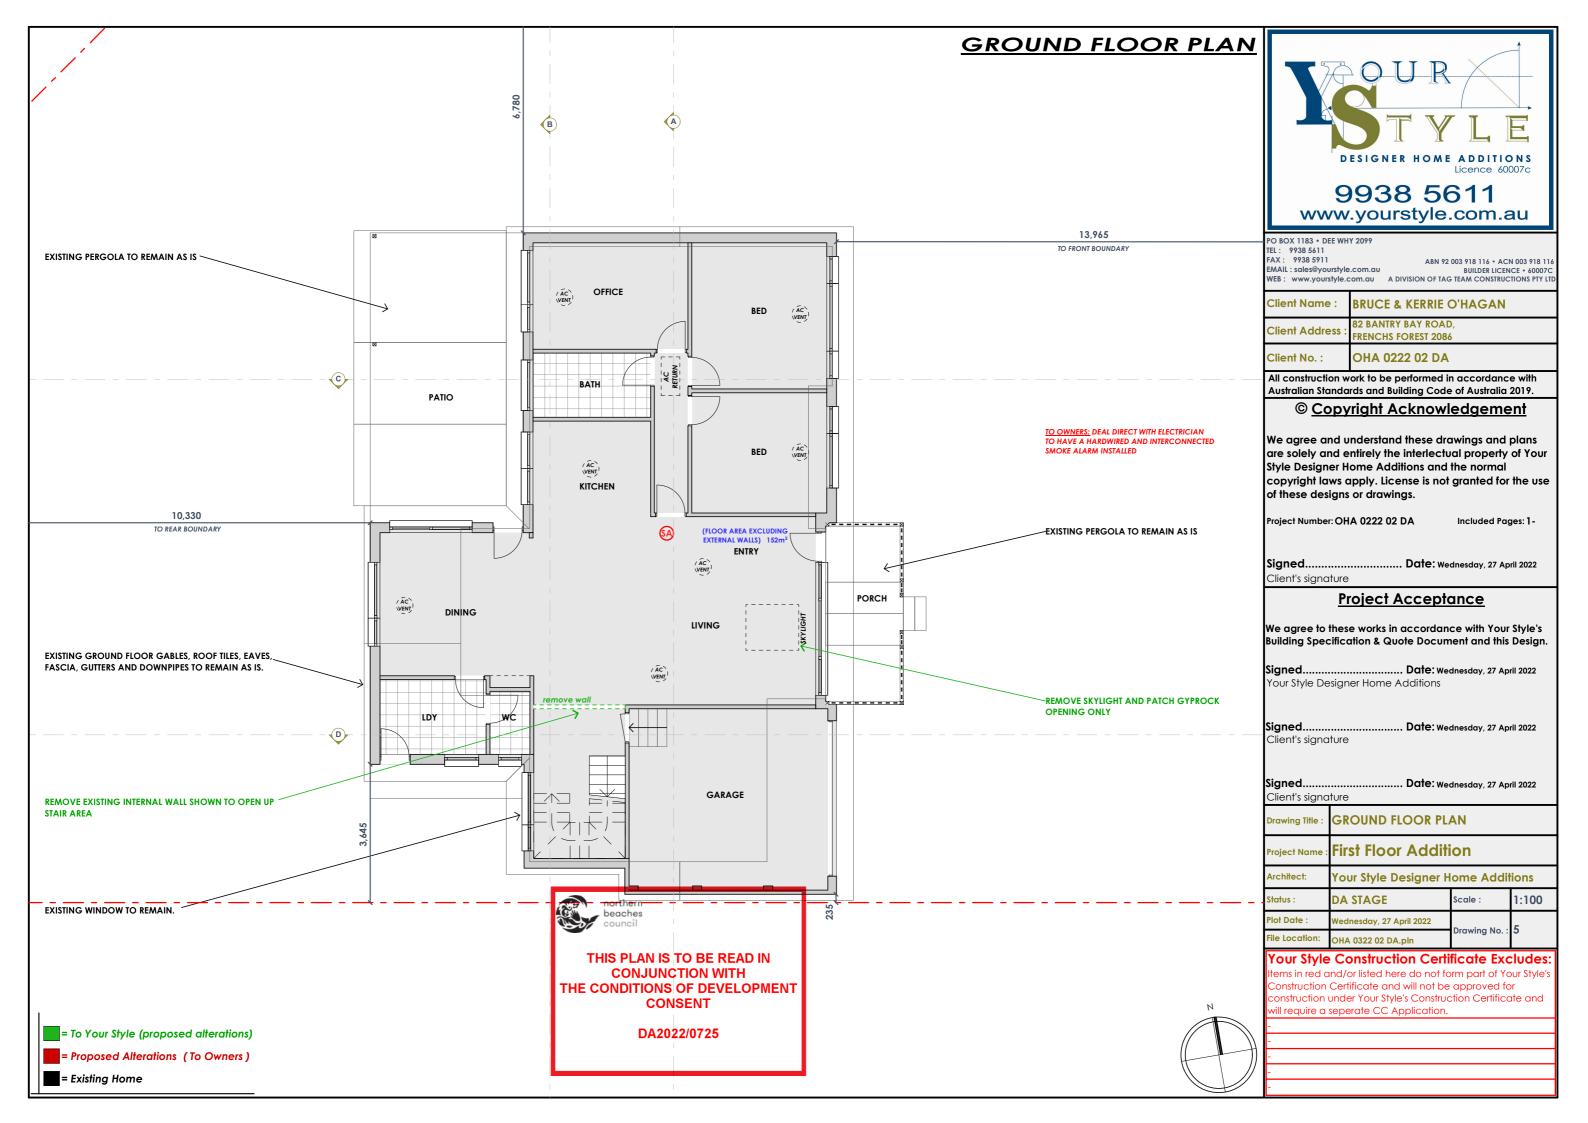

Client Name: BRUCE & KERRIE O'HAGAN

Client Address: 82 BANTRY BAY ROAD,
FRENCHS FOREST 2086

Client No.: OHA 0222 02 DA

All construction work to be performed in accordance with Australian Standards and Building Code of Australia 2019.

Project Number: OHA 0222 02 DA Included Pages: 1-

Project Name: First Floor Addition

Architect: Your Style Designer Home Additions

Status: DA STAGE Scale:

Plot Date: Wednesday, 27 April 2022

File Location: OHA 0322 02 DA.pln

Drawing No.: 1