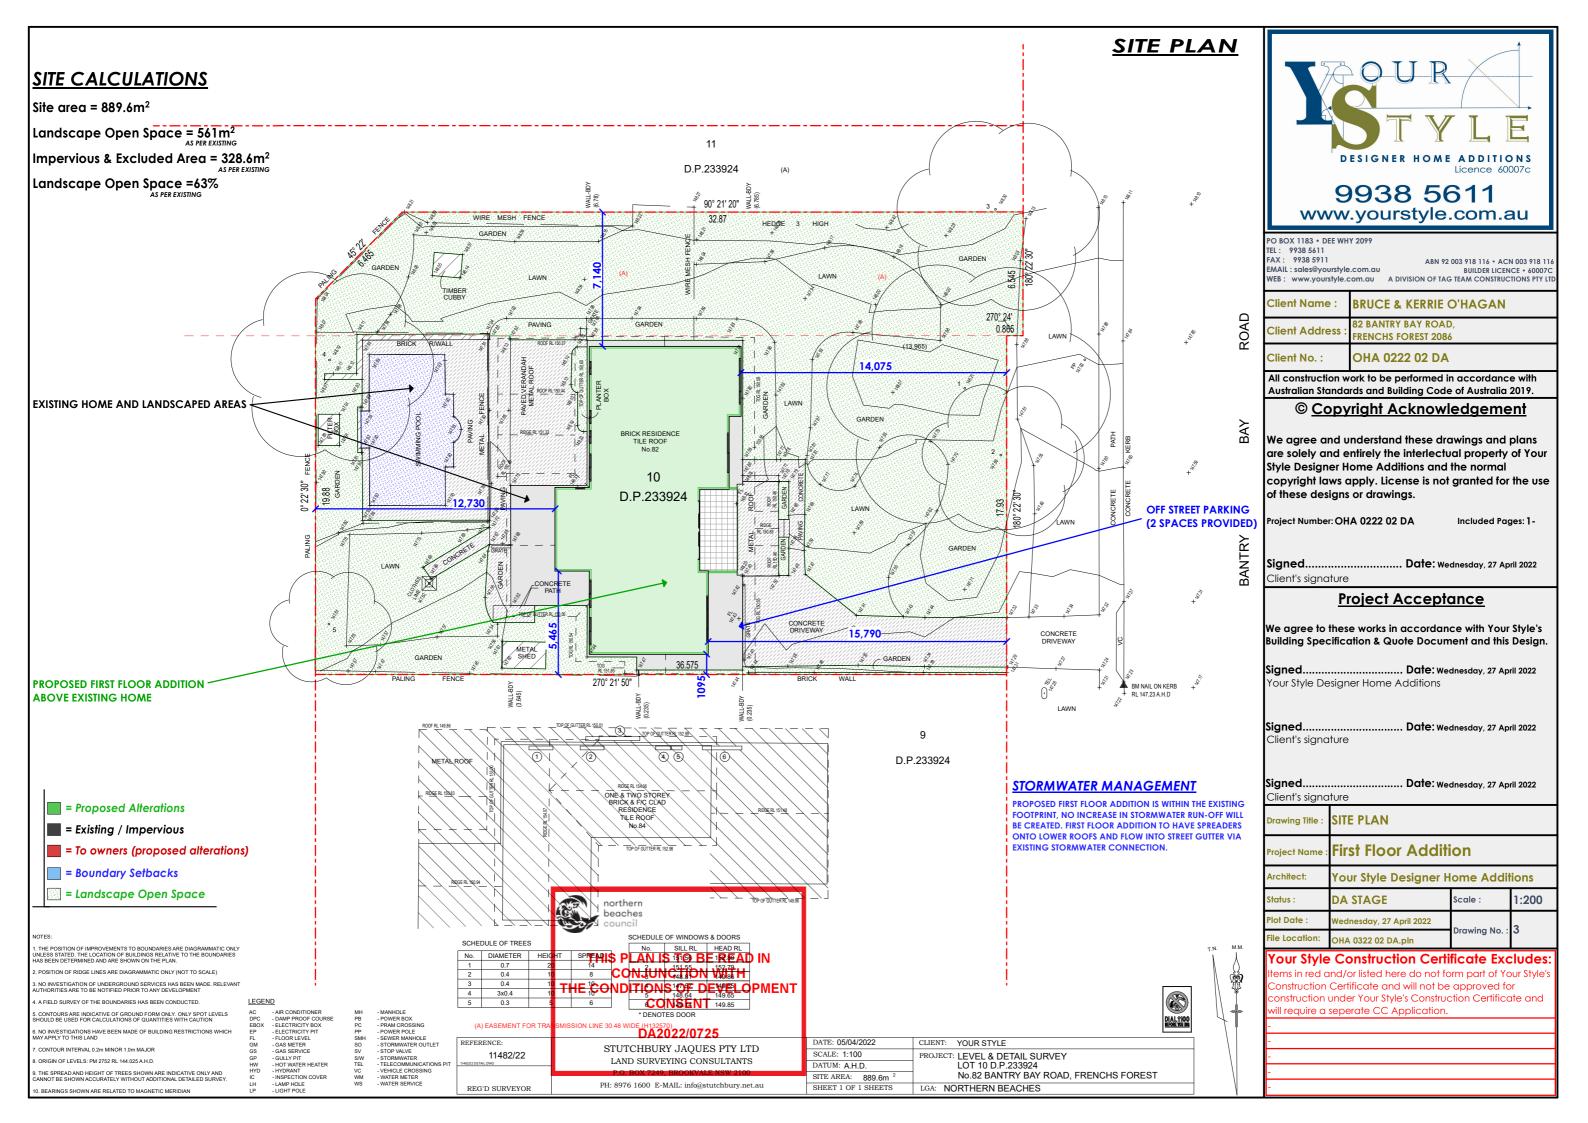

ense is not granted for the use of these designs or drawings.

Project Number: OHA 0222 02 DA Included Pages: 1-

## Project Acceptance

We agree to these works in accordance with Your Style's Building Specification & Quote Document and this Design.

Signed...... Date: Wednesday, 27 April 2022
Your Style Designer Home Additions

Project Name: First Floor Addition

Architect: Your Style Designer Home Additions

Status: DA STAGE Scale:

Plot Date: Wednesday, 27 April 2022

File Location: OHA 0322 02 DA.pln

Drawing No.: 1

#### Your Style Construction Certificate Excludes:

Items in red and/or listed here do not form part of Your Style's Construction Certificate and will not be approved for construction under Your Style's Construction Certificate and will require a seperate CC Application.









## **ELEVATIONS (EAST & WEST)**





PO BOX 1183 • DEE WHY 2099 TEL: 9938 5611 FAX: 9938 5911

FAX: 9938 5911 ABN 92 003 918 116 • ACN 003 918 116 EMAIL: sales@yourstyle.com.au BUILDER LICENCE • 60007C WEB: www.yourstyle.com.au A DIVISION OF TAG TEAM CONSTRUCTIONS PTY LTI

Date: Wednesday, 27 April 2022

Client Name : **BRUCE & KERRIE O'HAGAN** 

32 BANTRY BAY ROAD, Client Address FRENCHS FOREST 2086

OHA 0222 02 DA Client No.:

All construction work to be performed in accordance with Australian Standards and Building Code of Australia 2019.

## © Copyright Acknowledgement

We agree and understand these drawings and plans are solely and entirely the interlectual property of Your Style Designer Home Additions and the normal copyright laws apply. License is not granted for the use of