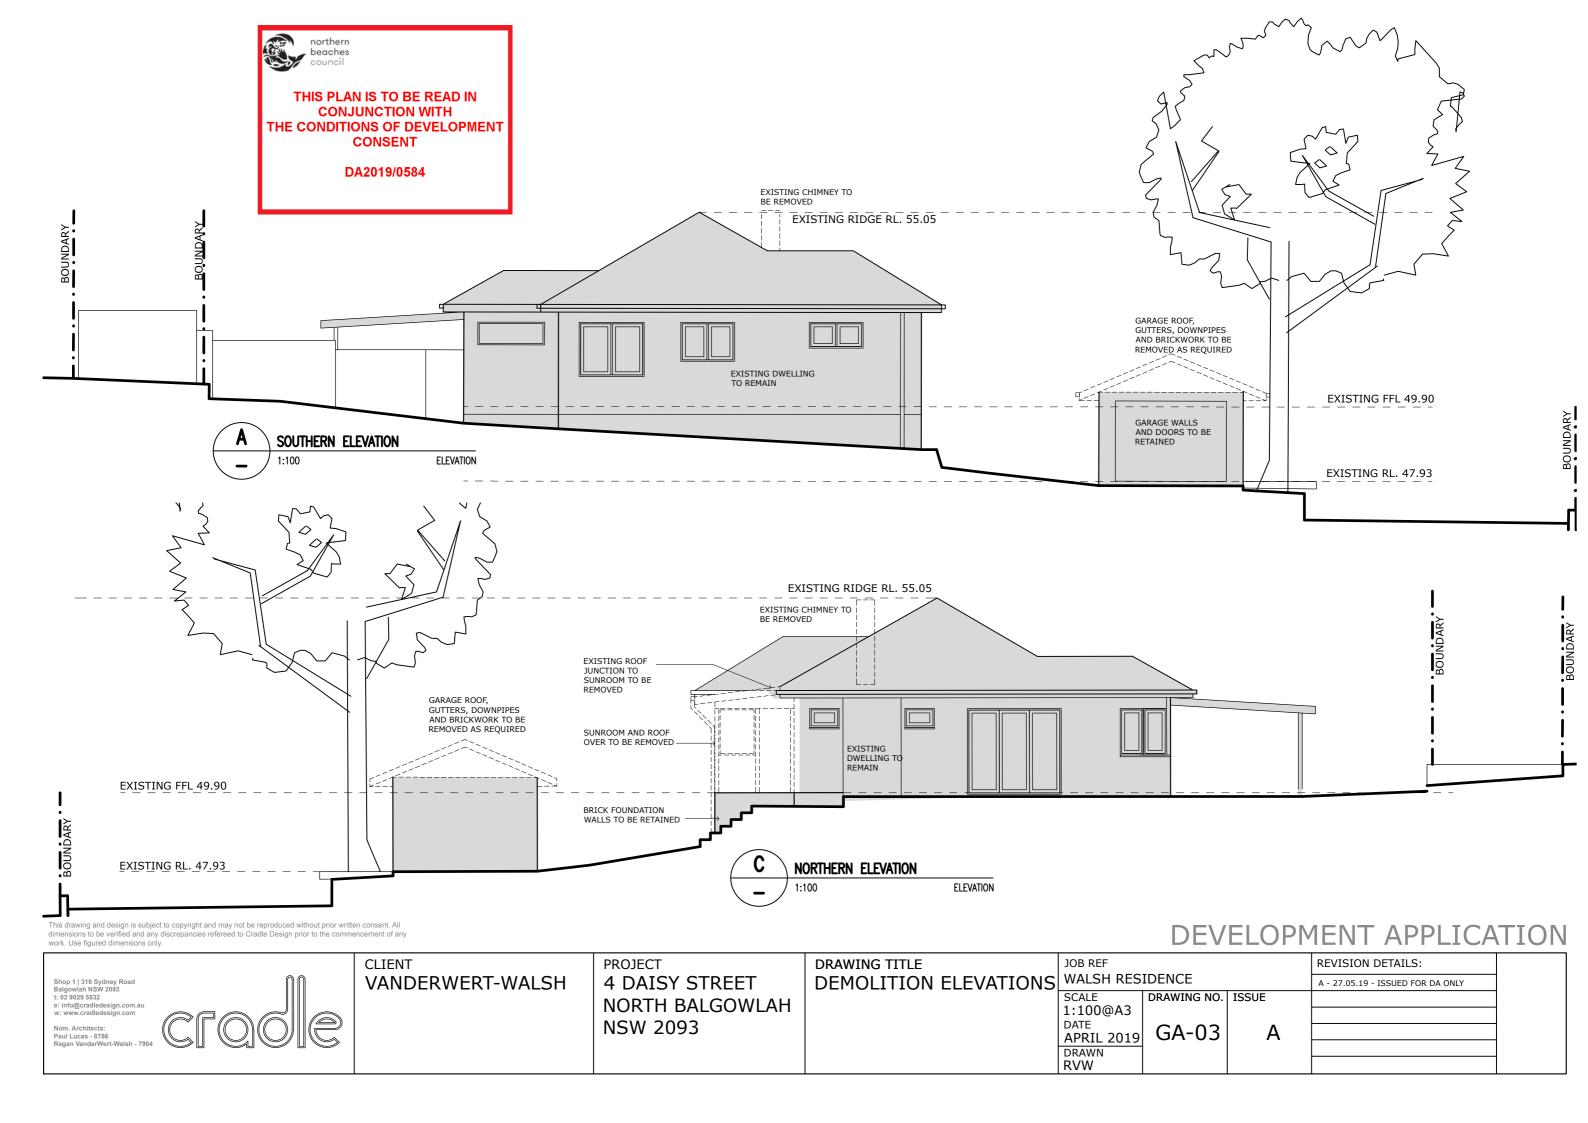

This drawing and design is subject to copyright and may not be reproduced without prior written consent. All dimensions to be verified and any discrepancies refereed to Cradle Design prior to the commencement of any work.

## DEVELOPMENT APPLICATION

| Shop 1   316 Sydney Road Balgowlah NSW 2093 t: 02 9029 5532 e: info@cradledesign.com.au w: www.cradledesign.com | 1 | PROJECT 4 DAISY STREET NORTH BALGOWLAH | DEMOLITION ELEVATIONS | WALSH RESIDENCE     |                   |     | REVISION DETAILS:                 |
|-----------------------------------------------------------------------------------------------------------------|---|----------------------------------------|-----------------------|---------------------|-------------------|-----|-----------------------------------|
|                                                                                                                 |   |                                        |                       |                     |                   |     | A - 27.05.19 - ISSUED FOR DA ONLY |
|                                                                                                                 |   |                                        |                       | SCALE<br>1:100@A3   | DRAWING NO. ISSUE |     |                                   |
| Nom. Architects:                                                                                                |   | NSW 2093                               |                       | DATE                | GA-04             | Δ   |                                   |
| Regan VanderWert-Walsh - 7904                                                                                   |   |                                        |                       | APRIL 2019<br>DRAWN |                   | / \ |                                   |
|                                                                                                                 |   |                                        |                       | RVW                 |                   |     |                                   |