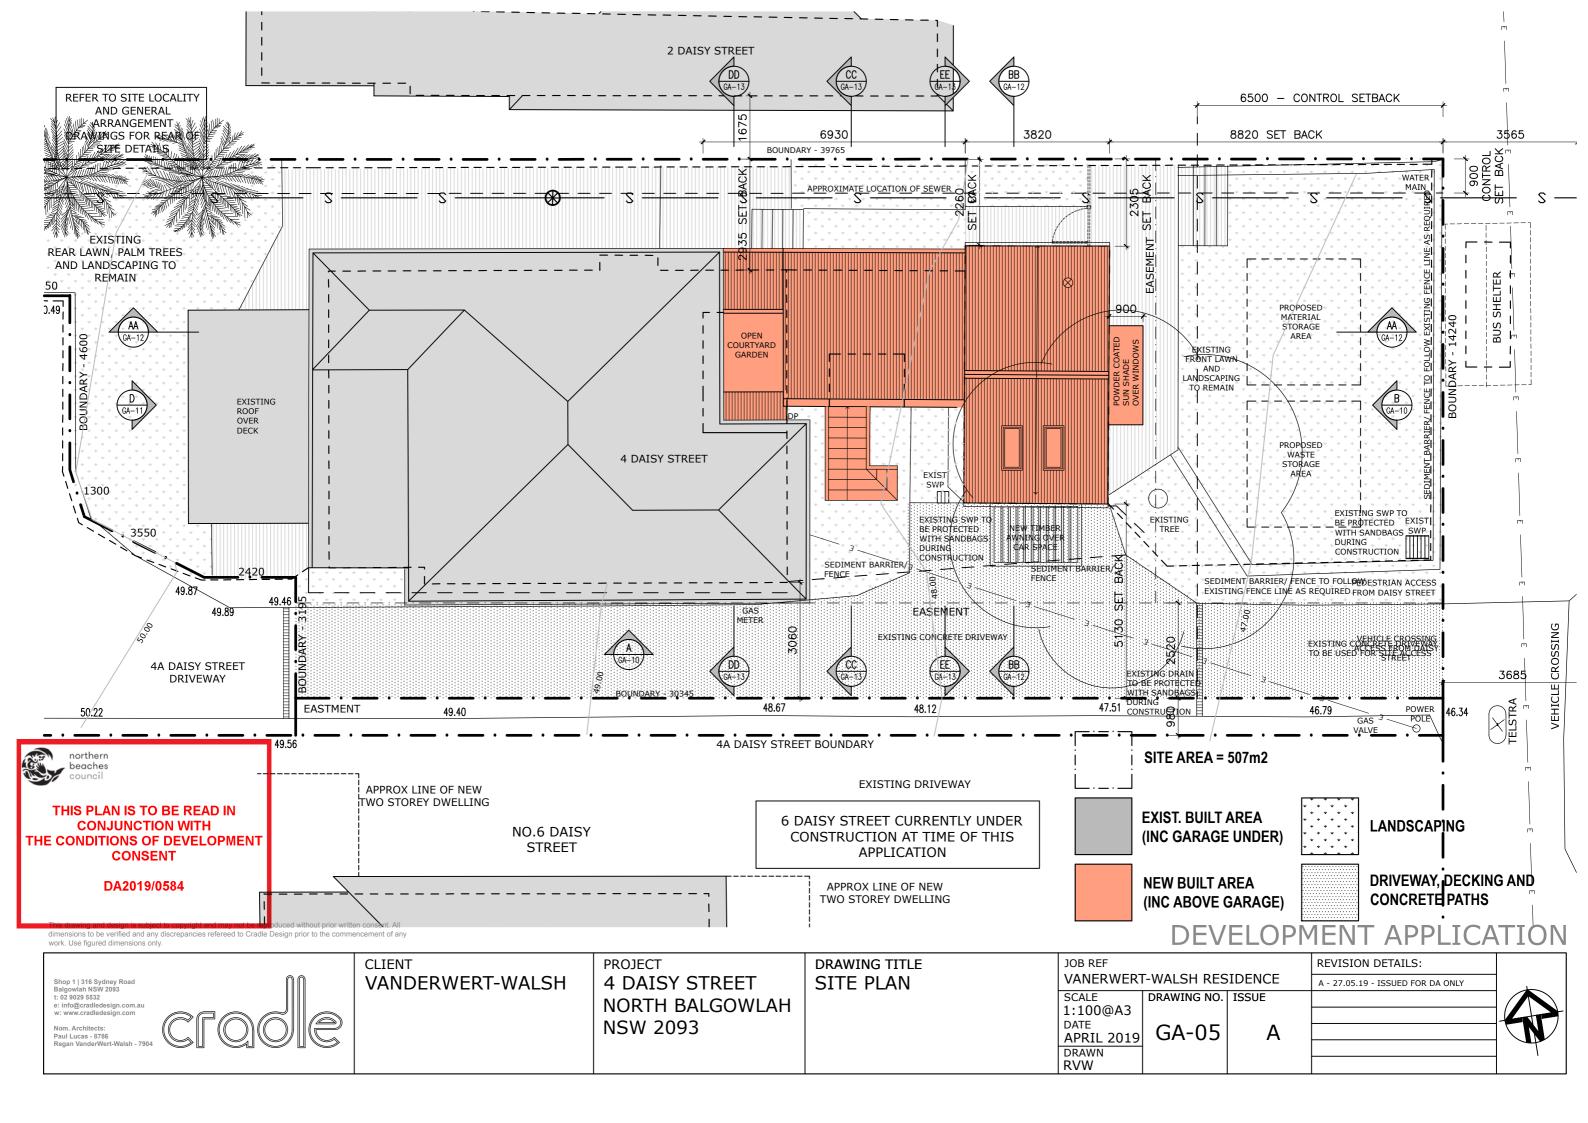

rchitects:                                                                                                |   | NSW 2093                               |                       | DATE                | GA-04             | Δ   |                                   |
| Regan VanderWert-Walsh - 7904                                                                                   |   |                                        |                       | APRIL 2019<br>DRAWN |                   | / \ |                                   |
|                                                                                                                 |   |                                        |                       | RVW                 |                   |     |                                   |











This drawing and design is subject to copyright and may not be reproduced without prior written consent. All dimensions to be verified and any discrepancies refereed to Cradle Design prior to the commencement of any work. Use figured dimensions only.

## DEVELOPMENT APPLICATION

DRAWING TITLE JOB REF **REVISION DETAILS: CLIENT PROJECT** VANERWERT-WALSH RESIDENCE Shop 1 | 316 Sydney Road Balgowlah NSW 2093 t: 02 9029 5532 **VANDERWERT-WALSH 4 DAISY STREET GENERAL ARRANGEMENT** A - 27.05.19 - ISSUED FOR DA ONLY SCALE 1:100@A3 DRAWING NO. ISSUE PROPOSED ELEVATIONS NORTH BALGOWLAH NSW 2093 DATE GA-11 Α APRIL 2019 DRAWN RVW