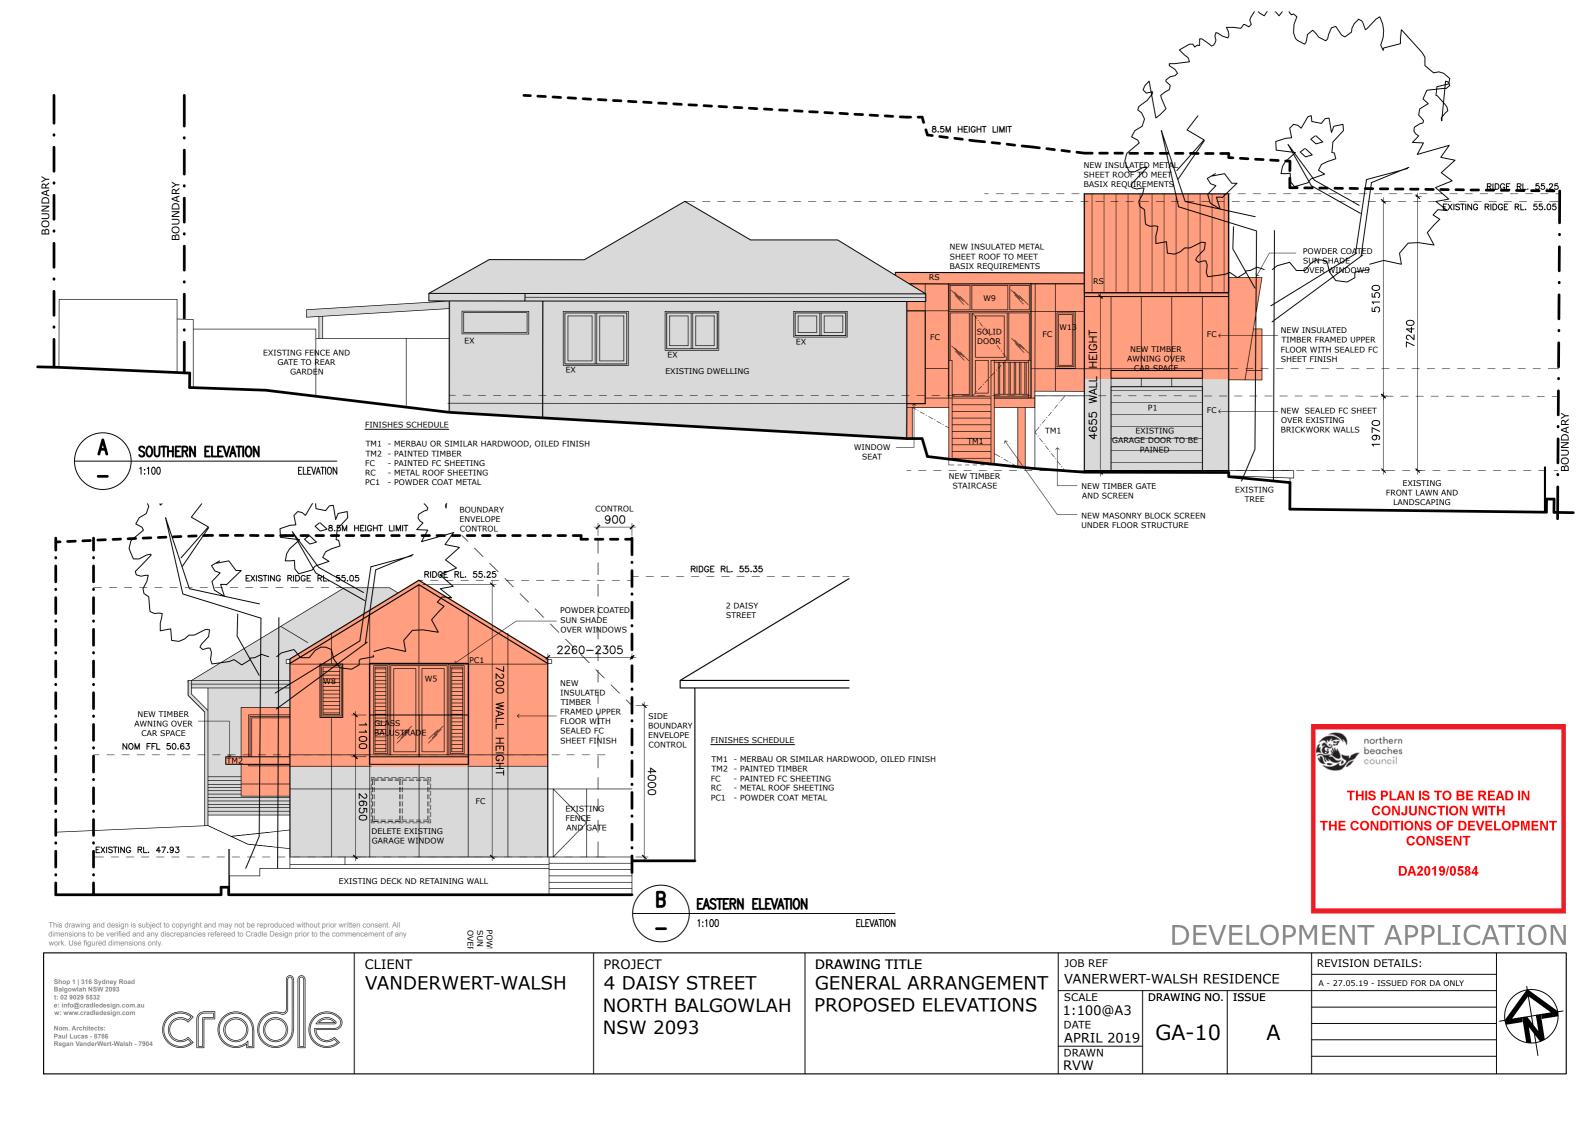

## DEVELOPMENT APPLICATION

| Shop 1   316 Sydney Road Balgowlah NSW 2093 t: 02 9029 5532 e: info@cradledesign.com.au w: www.cradledesign.com | 1 | PROJECT 4 DAISY STREET NORTH BALGOWLAH | DEMOLITION ELEVATIONS | WALSH RESIDENCE     |                   |     | REVISION DETAILS:                 |
|-----------------------------------------------------------------------------------------------------------------|---|----------------------------------------|-----------------------|---------------------|-------------------|-----|-----------------------------------|
|                                                                                                                 |   |                                        |                       |                     |                   |     | A - 27.05.19 - ISSUED FOR DA ONLY |
|                                                                                                                 |   |                                        |                       | SCALE<br>1:100@A3   | DRAWING NO. ISSUE |     |                                   |
| Nom. Architects:                                                                                                |   | NSW 2093                               |                       | DATE                | GA-04             | Δ   |                                   |
| Regan VanderWert-Walsh - 7904                                                                                   |   |                                        |                       | APRIL 2019<br>DRAWN |                   | / \ |                                   |
|                                                                                                                 |   |                                        |                       | RVW                 |                   |     |                                   |