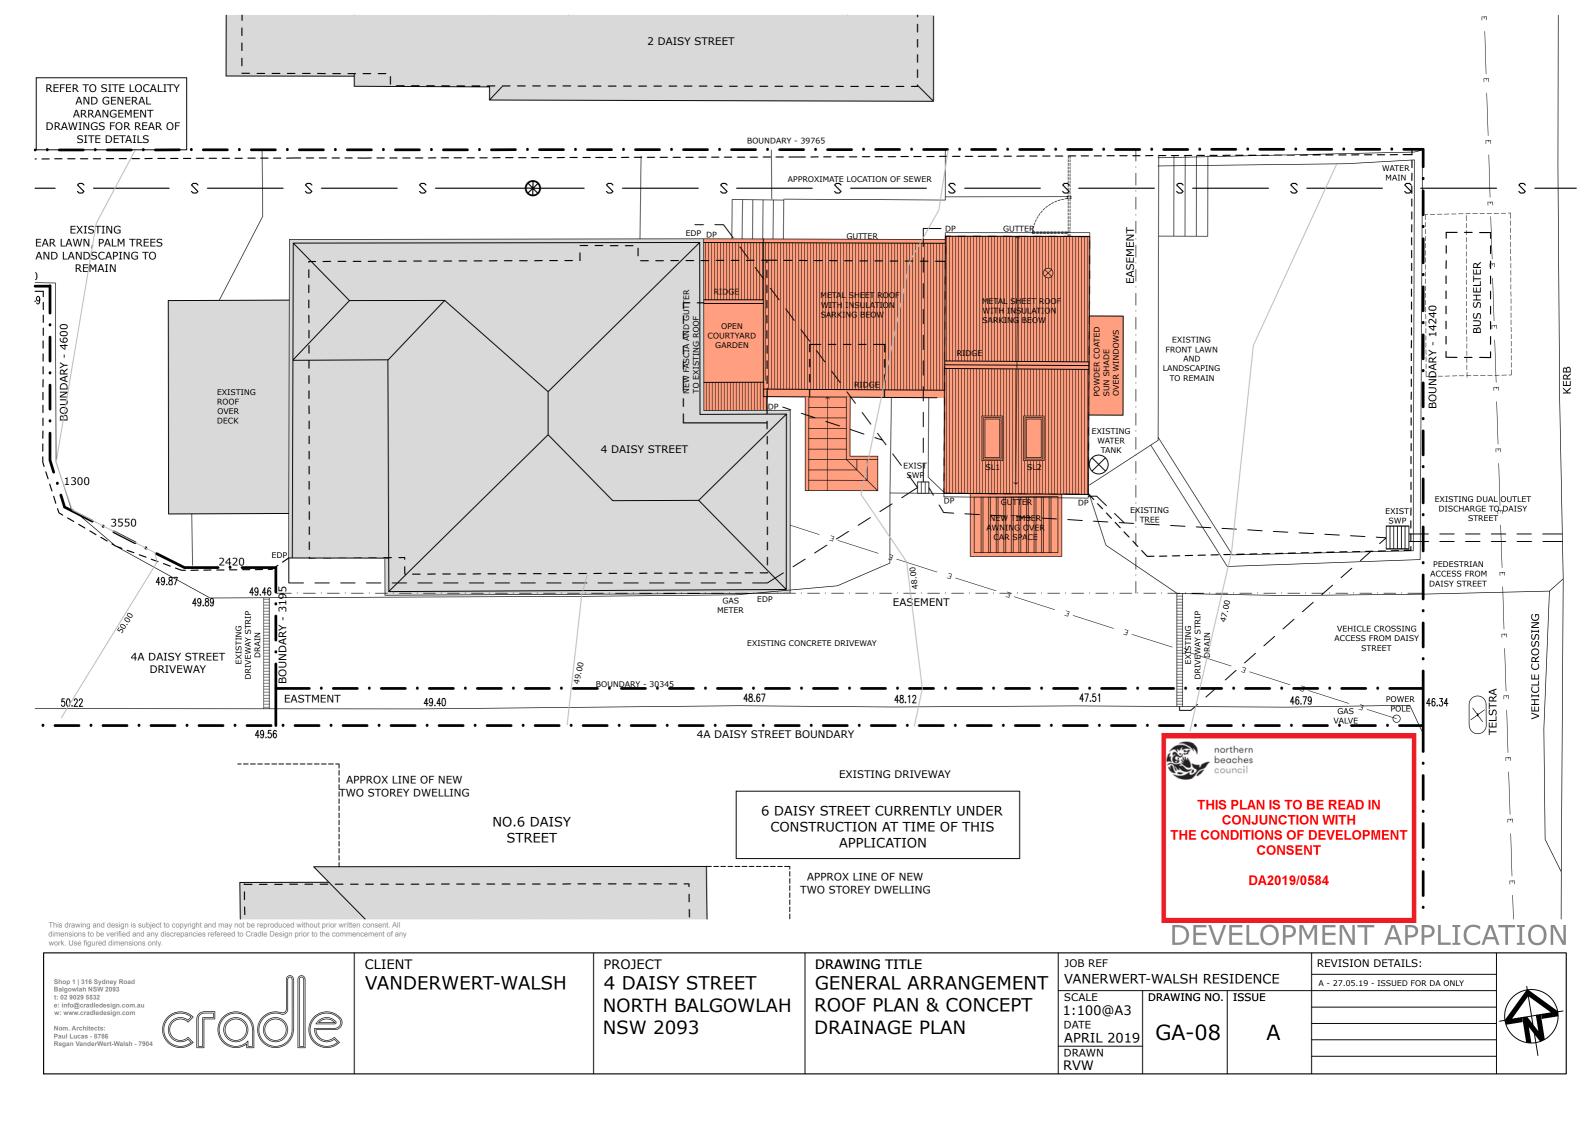

hitects:                                                                                                |   | NSW 2093                               |                       | DATE                | GA-04             | Δ   |                                   |
| Regan VanderWert-Walsh - 7904                                                                                   |   |                                        |                       | APRIL 2019<br>DRAWN |                   | / \ |                                   |
|                                                                                                                 |   |                                        |                       | RVW                 |                   |     |                                   |











This drawing and design is subject to copyright and may not be reproduced without prior written consent. All dimensions to be verified and any discrepancies refereed to Cradle Design prior to the commencement of any work. Use figured dimensions only.

## DEVELOPMENT APPLICATION

DRAWING TITLE JOB REF **REVISION DETAILS: CLIENT PROJECT** VANERWERT-WALSH RESIDENCE Shop 1 | 316 Sydney Road Balgowlah NSW 2093 t: 02 9029 5532 **VANDERWERT-WALSH 4 DAISY STREET GENERAL ARRANGEMENT** A - 27.05.19 - ISSUED FOR DA ONLY SCALE 1:100@A3 DRAWING NO. ISSUE PROPOSED ELEVATIONS NORTH BALGOWLAH NSW 2093 DATE GA-11 Α APRIL 2019 DRAWN RVW