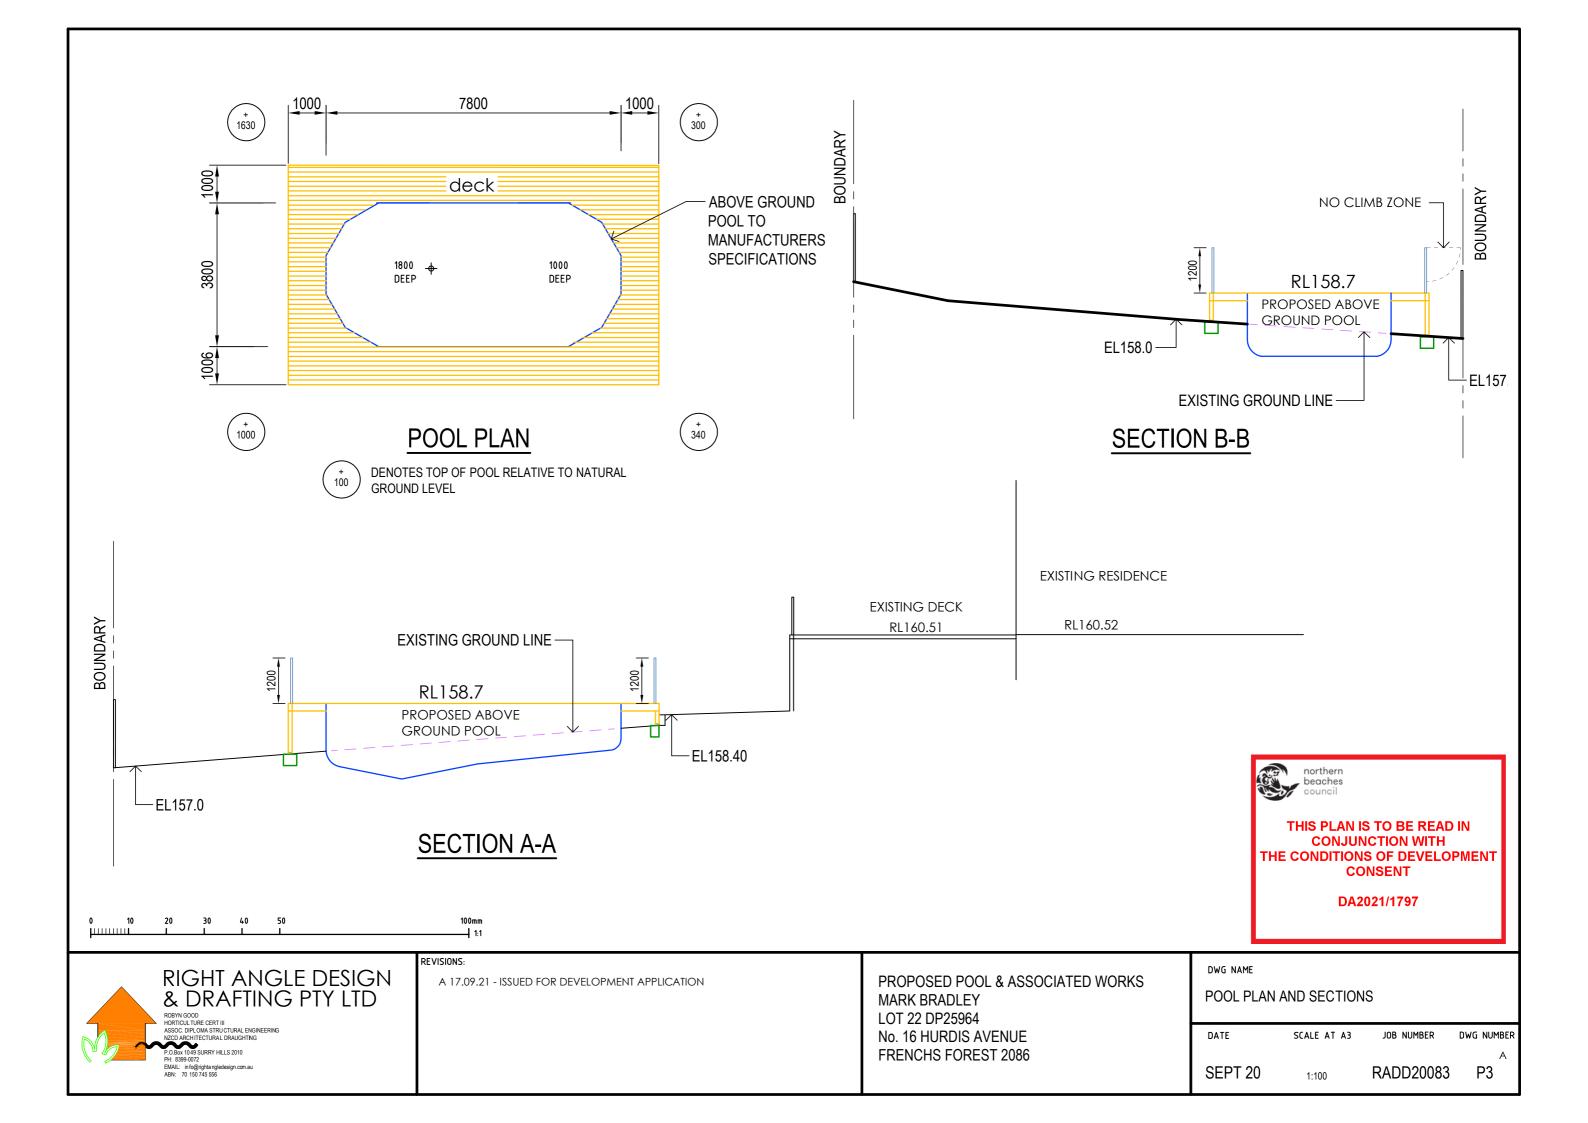

| No.<br>LOT<br>DP2                                        | 16<br>22<br>5964 | ESIDEN<br>= 652.3 | 8.9.9.<br>4.0.0<br>4.0.0 |  |  |
| 160.56 FL                                                |                  |                   |                          |  |  |
|                                                          | 160.14 PAV       |                   | AKA 40 C                 |  |  |
| DWG NAME<br>PLAN AT REAR YARD                            |                  |                   |                          |  |  |
| DATE SCA                                                 | LE AT A3         | JOB NUMBER        | DWG NUMBER               |  |  |
| SEPT 20                                                  | ::100 F          | RADD20083         | P2 <sup>A</sup>          |  |  |







|                                                                   | THIS PLAN IS TO BE READ IN<br>CONJUNCTION WITH<br>THE CONDITIONS OF DEVELOPMENT<br>CONSENT<br>DA2021/1797 |            |            |  |  |  |  |
|-------------------------------------------------------------------|-----------------------------------------------------------------------------------------------------------|------------|------------|--|--|--|--|
| DWG NAME<br>CARPORT FLOOR AND ROOF PLAN<br>CARPORT EAST ELEVATION |                                                                                                           |            |            |  |  |  |  |
| DATE                                                              | SCALE AT A3