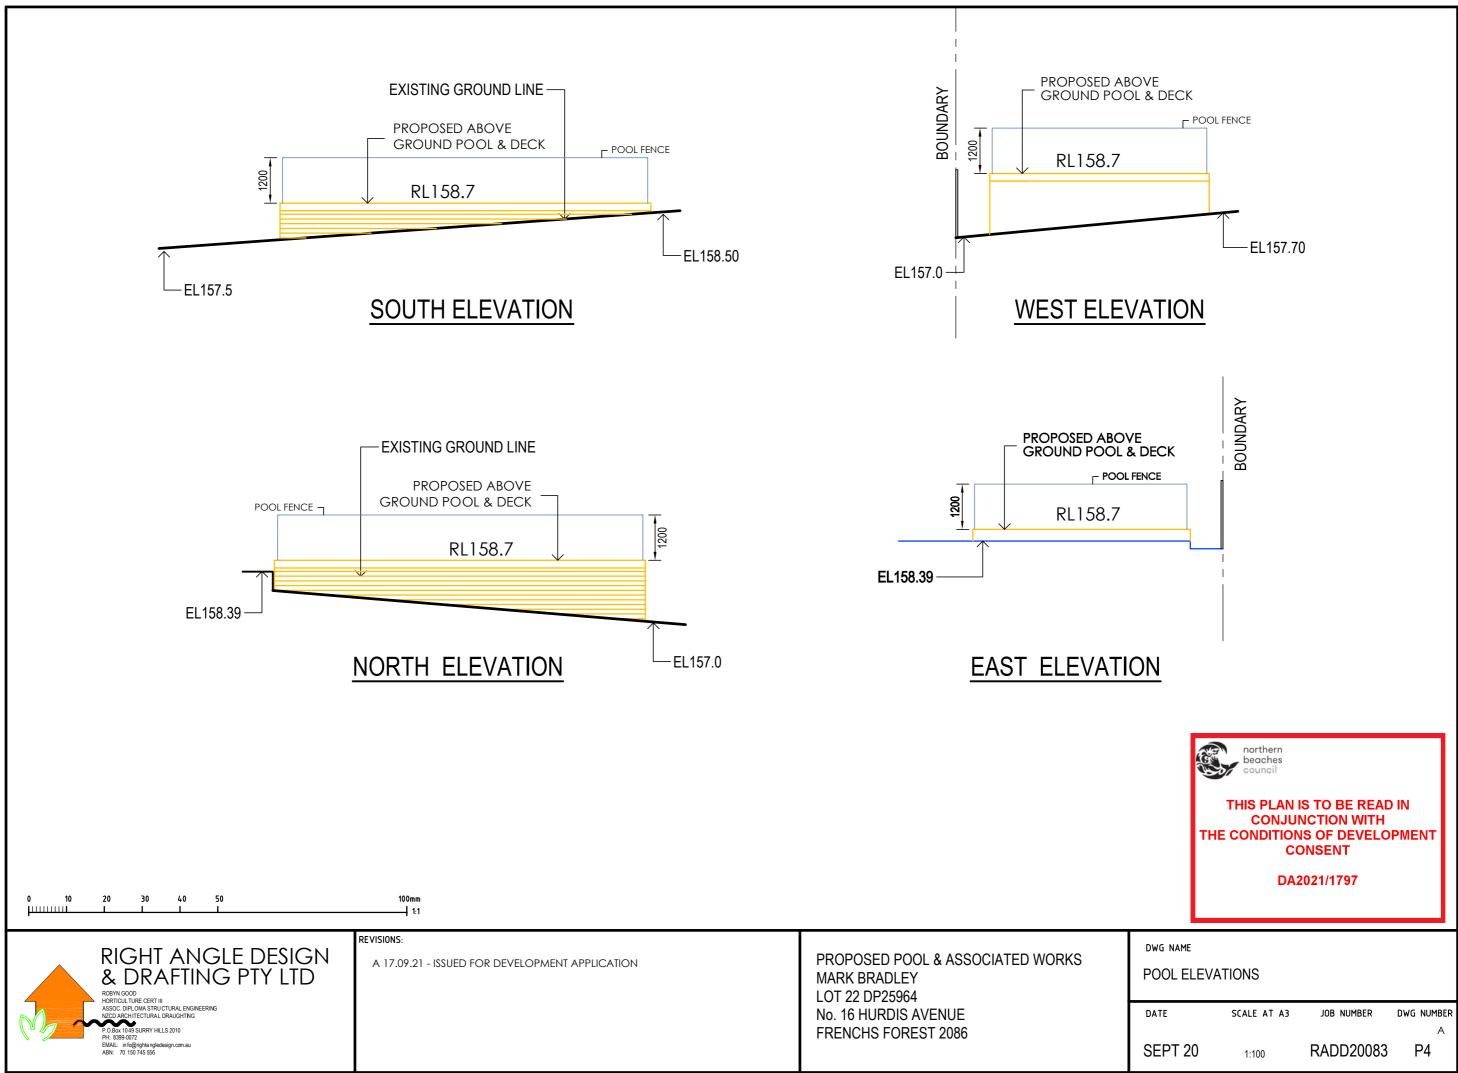

No.<br>LOT<br>DP2                                        | 16<br>22<br>5964 | ESIDEN<br>= 652.3 | 8.9.9.<br>4.0.0<br>4.0.0 |  |  |
| 160.56 FL                                                |                  |                   |                          |  |  |
|                                                          | 160.14 PAV       |                   | AKA 40 C                 |  |  |
| DWG NAME<br>PLAN AT REAR YARD                            |                  |                   |                          |  |  |
| DATE SCA                                                 | LE AT A3         | JOB NUMBER        | DWG NUMBER               |  |  |
| SEPT 20                                                  | ::100 F          | RADD20083         | P2 <sup>A</sup>          |  |  |







|                                                                   | THIS PLAN IS TO BE READ IN<br>CONJUNCTION WITH<br>THE CONDITIONS OF DEVELOPMENT<br>CONSENT<br>DA2021/1797 |            |            |  |  |  |  |
|-------------------------------------------------------------------|-----------------------------------------------------------------------------------------------------------|------------|------------|--|--|--|--|
| DWG NAME<br>CARPORT FLOOR AND ROOF PLAN<br>CARPORT EAST ELEVATION |                                                                                                           |            |            |  |  |  |  |
| DATE                                                              | SCALE AT A3