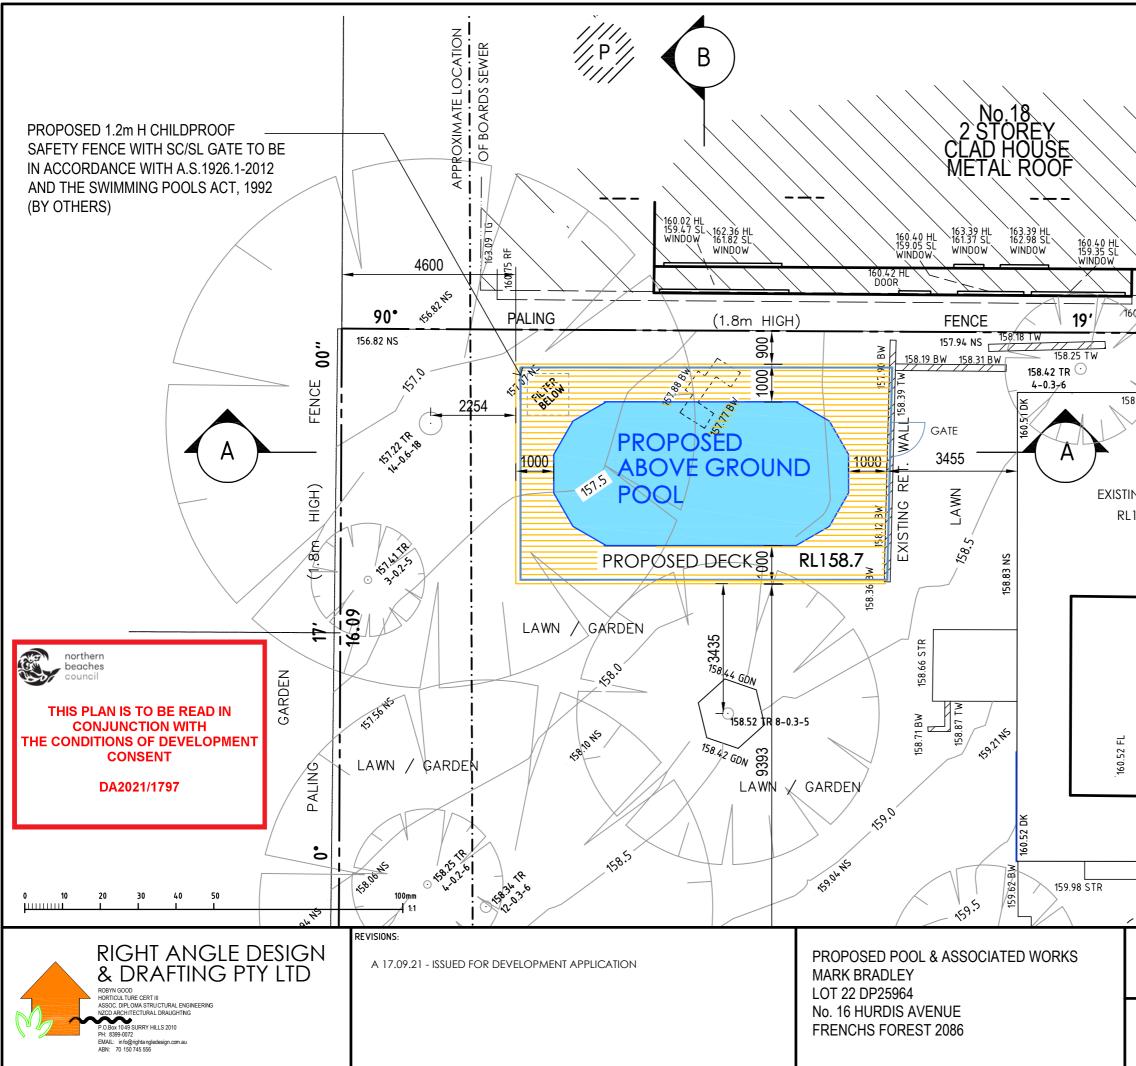

| 163.39 HL<br>161.37 SL<br>WINDOW<br>0.81 RF<br>158.17 NS | 165.21 F         |                   | ALING                    |  |  |
|----------------------------------------------------------|------------------|-------------------|--------------------------|--|--|
| 158.17 NS                                                | 40.54            |                   | 15<br>158.8              |  |  |
|                                                          |                  |                   |                          |  |  |
| NG DECK<br>160.51                                        |                  |                   |                          |  |  |
| No.<br>LOT<br>DP2                                        | 16<br>22<br>5964 | ESIDEN<br>= 652.3 | 8.9.9.<br>4.0.0<br>4.0.0 |  |  |
| 160.56 FL                                                |                  |                   |                          |  |  |
|                                                          | 160.14 PAV       |                   | AKA 40 C                 |  |  |
| DWG NAME<br>PLAN AT REAR YARD                            |                  |                   |                          |  |  |
| DATE SCA                                                 | LE AT A3         | JOB NUMBER        | DWG NUMBER               |  |  |
| SEPT 20                                                  | ::100 F          | RADD20083         | P2 <sup>A</sup>          |  |  |