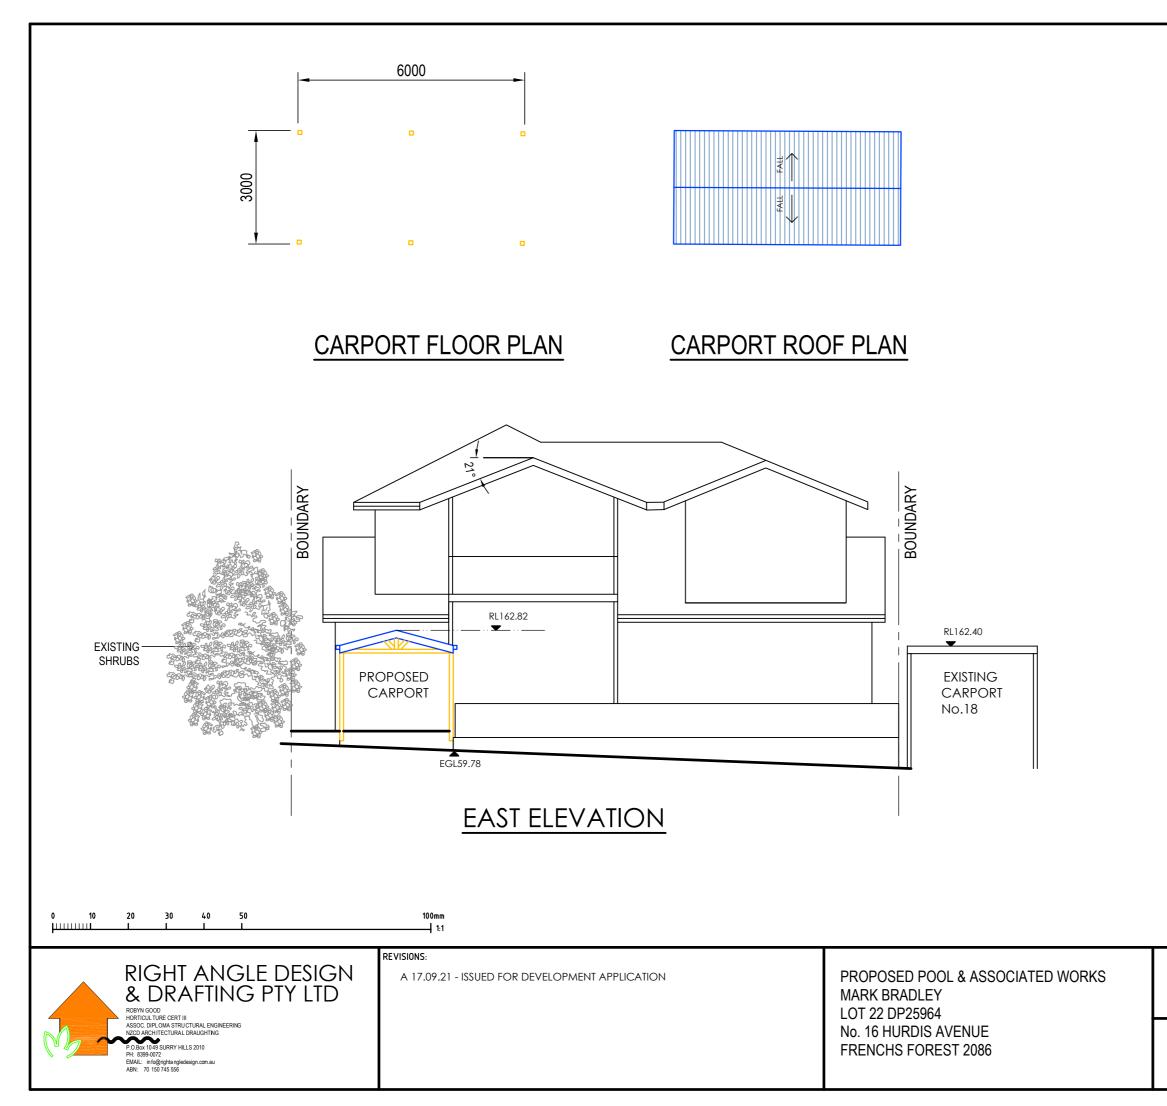

|                                                                   | THIS PLAN IS TO BE READ IN<br>CONJUNCTION WITH<br>THE CONDITIONS OF DEVELOPMENT<br>CONSENT<br>DA2021/1797 |            |            |  |  |  |  |
|-------------------------------------------------------------------|-----------------------------------------------------------------------------------------------------------|------------|------------|--|--|--|--|
| DWG NAME<br>CARPORT FLOOR AND ROOF PLAN<br>CARPORT EAST ELEVATION |                                                                                                           |            |            |  |  |  |  |
| DATE                                                              | SCALE AT A3                                                                                               | JOB NUMBER | DWG NUMBER |  |  |  |  |
| SEPT 20                                                           | 1:100                                                                                                     | RADD20083  | P5         |  |  |  |  |