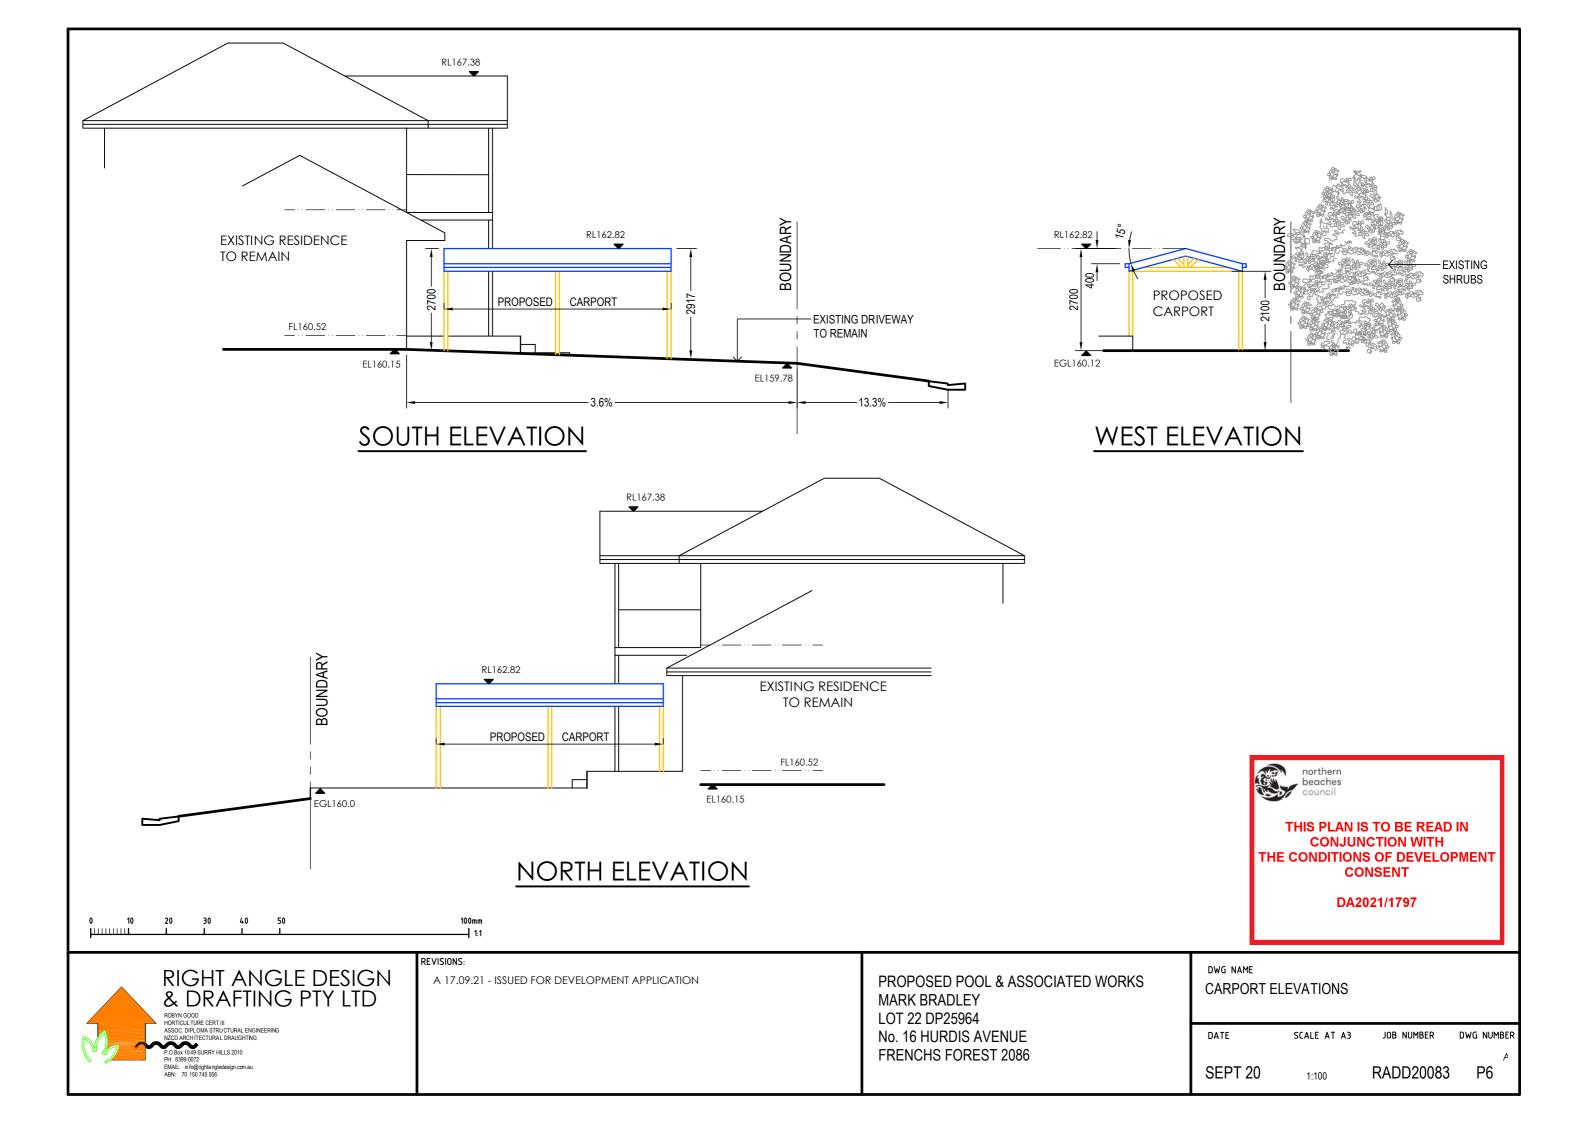

-------------------------------------------------------------------------------------|------------|------------|--|--|--|--|
| DWG NAME<br>CARPORT FLOOR AND ROOF PLAN<br>CARPORT EAST ELEVATION |                                                                                                           |            |            |  |  |  |  |
| DATE                                                              | SCALE AT A3                                                                                               | JOB NUMBER | DWG NUMBER |  |  |  |  |
| SEPT 20                                                           | 1:100                                                                                                     | RADD20083  | P5         |  |  |  |  |

northern beaches council