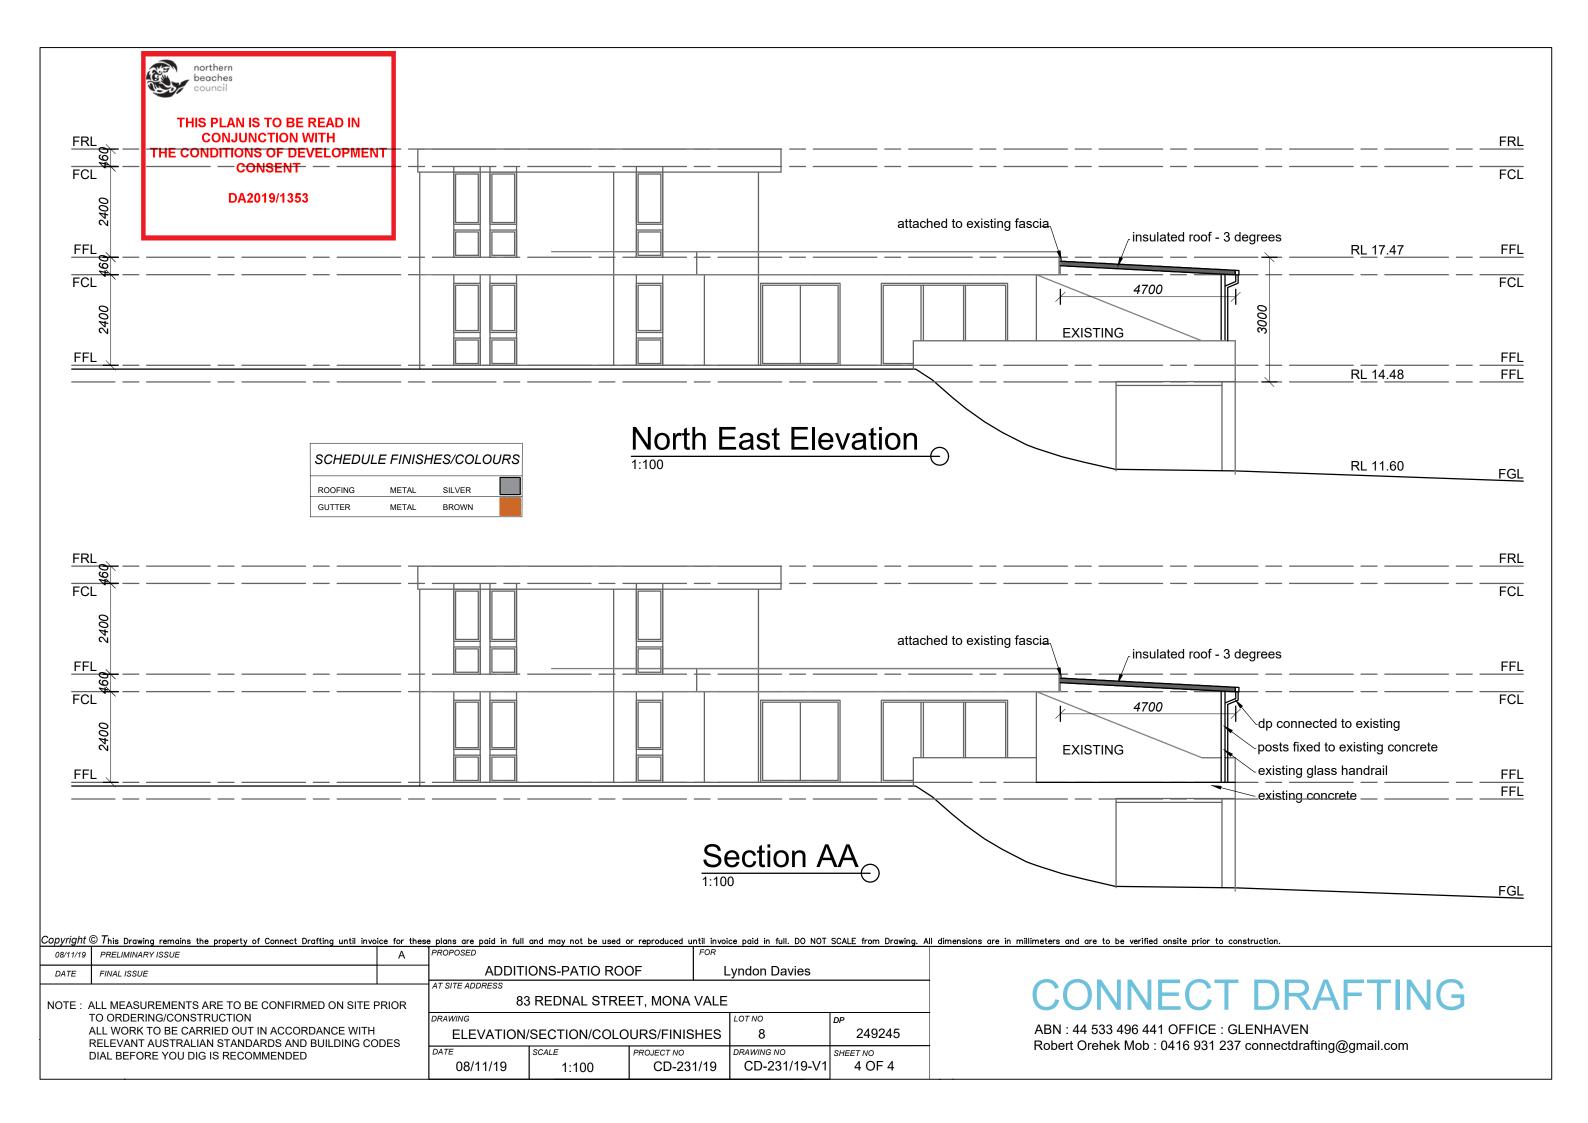

| Copyright © | This Drawing remains the property of Connect Drafting until invo | ice for thes | e plans are paid in full                      | and may not be used |            |                | SCALE from Drawing. A                | Il dimensions are in millimeters and are to be verified onsite prior |
|-------------|------------------------------------------------------------------|--------------|-----------------------------------------------|---------------------|------------|----------------|--------------------------------------|----------------------------------------------------------------------|
|             | AMENDMENT                                                        | ISSUE        | PROPOSED                                      |                     | FC         | OR             |                                      |                                                                      |
| 08/11/19    | PRELIMINARY ISSUE                                                | Α            | ADDITI                                        | ONS-PATIO RO        | OF         | Lyndon Davie   | S                                    |                                                                      |
|             |                                                                  |              | AT SITE ADDRESS<br>3 REDNAL STREET, MONA VALE |                     |            | E              |                                      | CONNECT D                                                            |
|             |                                                                  |              | DRAWING                                       | ,                   | ,          | LOT NO         | DP                                   |                                                                      |
|             |                                                                  |              | SITE PLAN/SITE ANALYSIS                       |                     | 8          | 249245         | ABN : 44 533 496 441 OFFICE : GLENHA |                                                                      |
|             |                                                                  |              | DATE                                          | SCALE               | PROJECT NO | DRAWING NO     | SHEET NO                             | Robert Orehek Mob : 0416 931 237 conne                               |
|             |                                                                  |              | 08/11/19                                      | 1 : 200             | CD-231/19  | 9 CD-231/19-V1 | 1 OF 4                               |                                                                      |