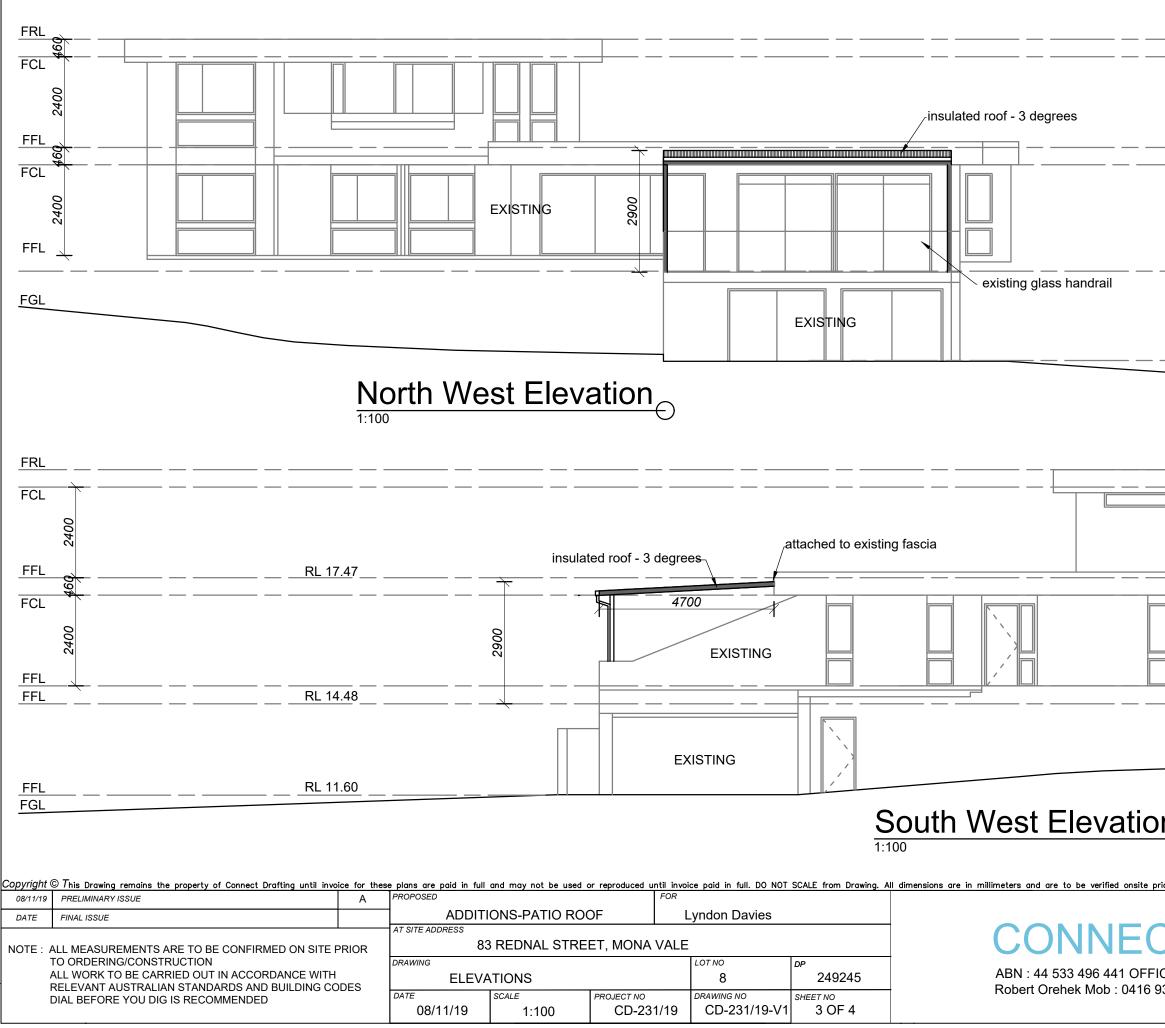

| Copyright © | This Drawing remains the property of Connect Drafting until invo | ice for thes | e plans are paid in full                      | and may not be used |            |                | SCALE from Drawing. A                | Il dimensions are in millimeters and are to be verified onsite prior |
|-------------|------------------------------------------------------------------|--------------|-----------------------------------------------|---------------------|------------|----------------|--------------------------------------|----------------------------------------------------------------------|
|             | AMENDMENT                                                        | ISSUE        | PROPOSED                                      |                     | FC         | OR             |                                      |                                                                      |
| 08/11/19    | PRELIMINARY ISSUE                                                | Α            | ADDITI                                        | ONS-PATIO RO        | OF         | Lyndon Davie   | S                                    |                                                                      |
|             |                                                                  |              | AT SITE ADDRESS<br>3 REDNAL STREET, MONA VALE |                     |            | E              |                                      | CONNECT D                                                            |
|             |                                                                  |              | DRAWING                                       | ,                   | ,          | LOT NO         | DP                                   |                                                                      |
|             |                                                                  |              | SITE PLAN/SITE ANALYSIS                       |                     | 8          | 249245         | ABN : 44 533 496 441 OFFICE : GLENHA |                                                                      |
|             |                                                                  |              | DATE                                          | SCALE               | PROJECT NO | DRAWING NO     | SHEET NO                             | Robert Orehek Mob : 0416 931 237 conne                               |
|             |                                                                  |              | 08/11/19                                      | 1 : 200             | CD-231/19  | 9 CD-231/19-V1 | 1 OF 4                               |                                                                      |