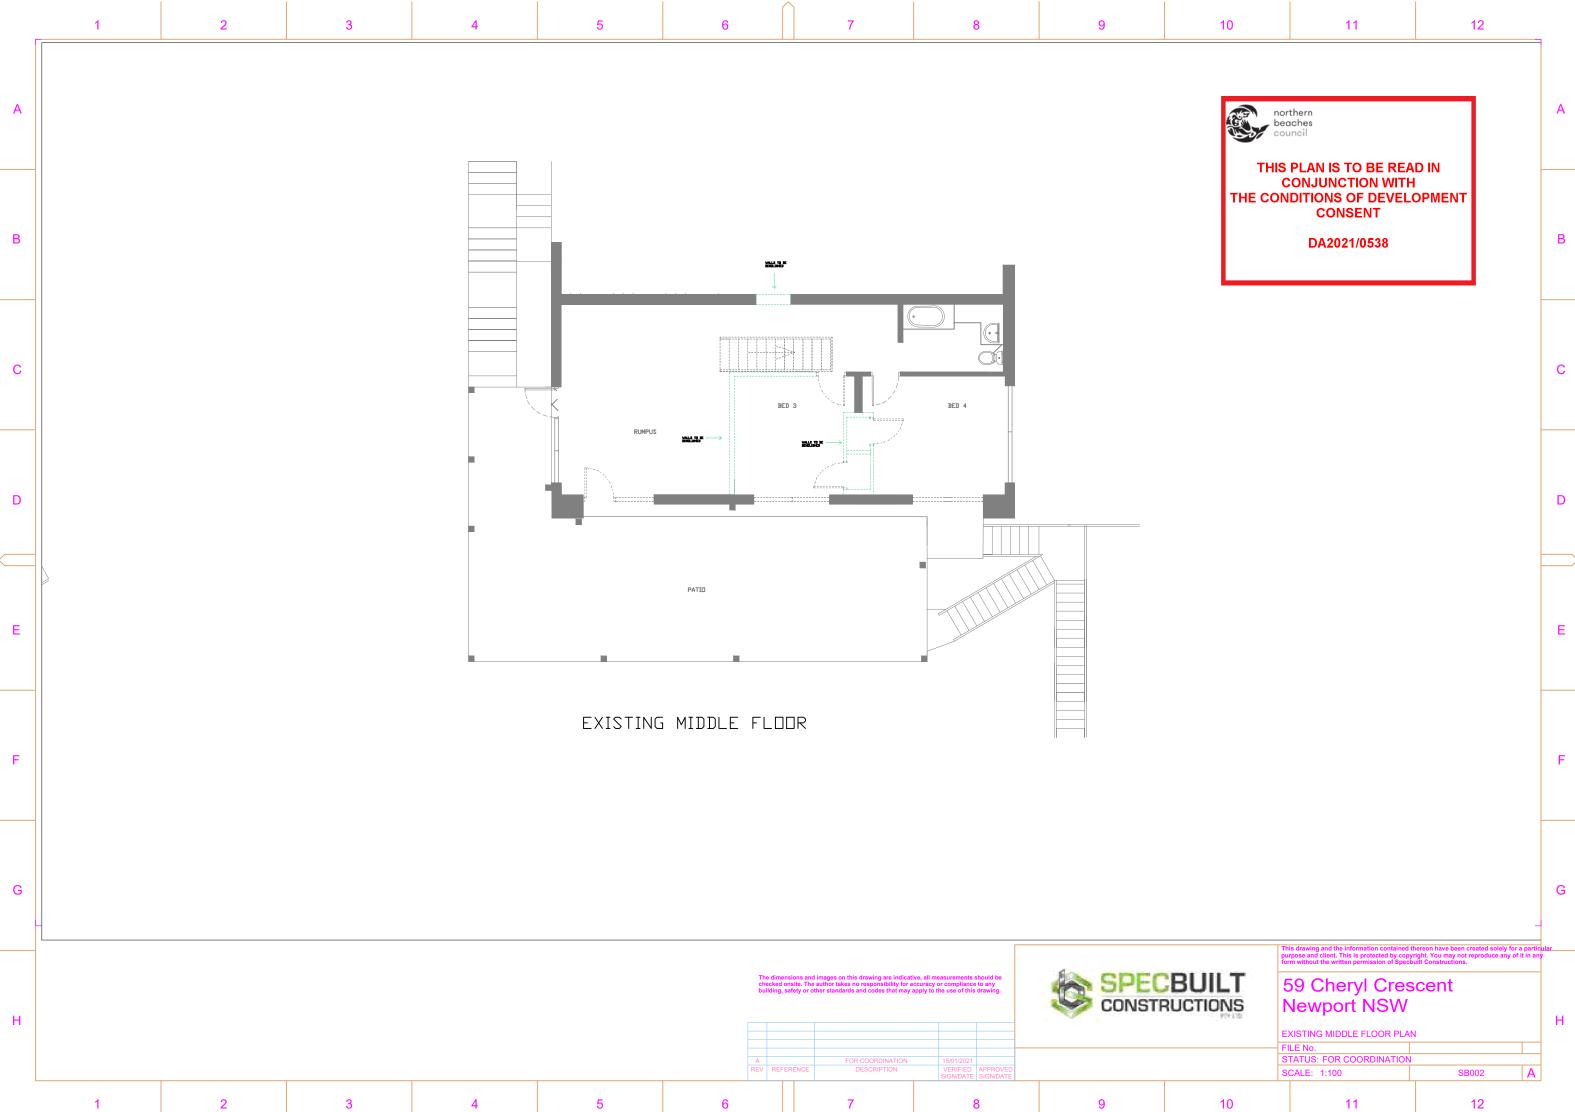

|   | 1                    | 2 | 3 | 4 | 5 | 6                                        | 7                                                                                                                                                                                 | 8                   | 9              |    |
|---|----------------------|---|---|---|---|------------------------------------------|-----------------------------------------------------------------------------------------------------------------------------------------------------------------------------------|---------------------|----------------|----|
| А |                      |   |   |   |   |                                          |