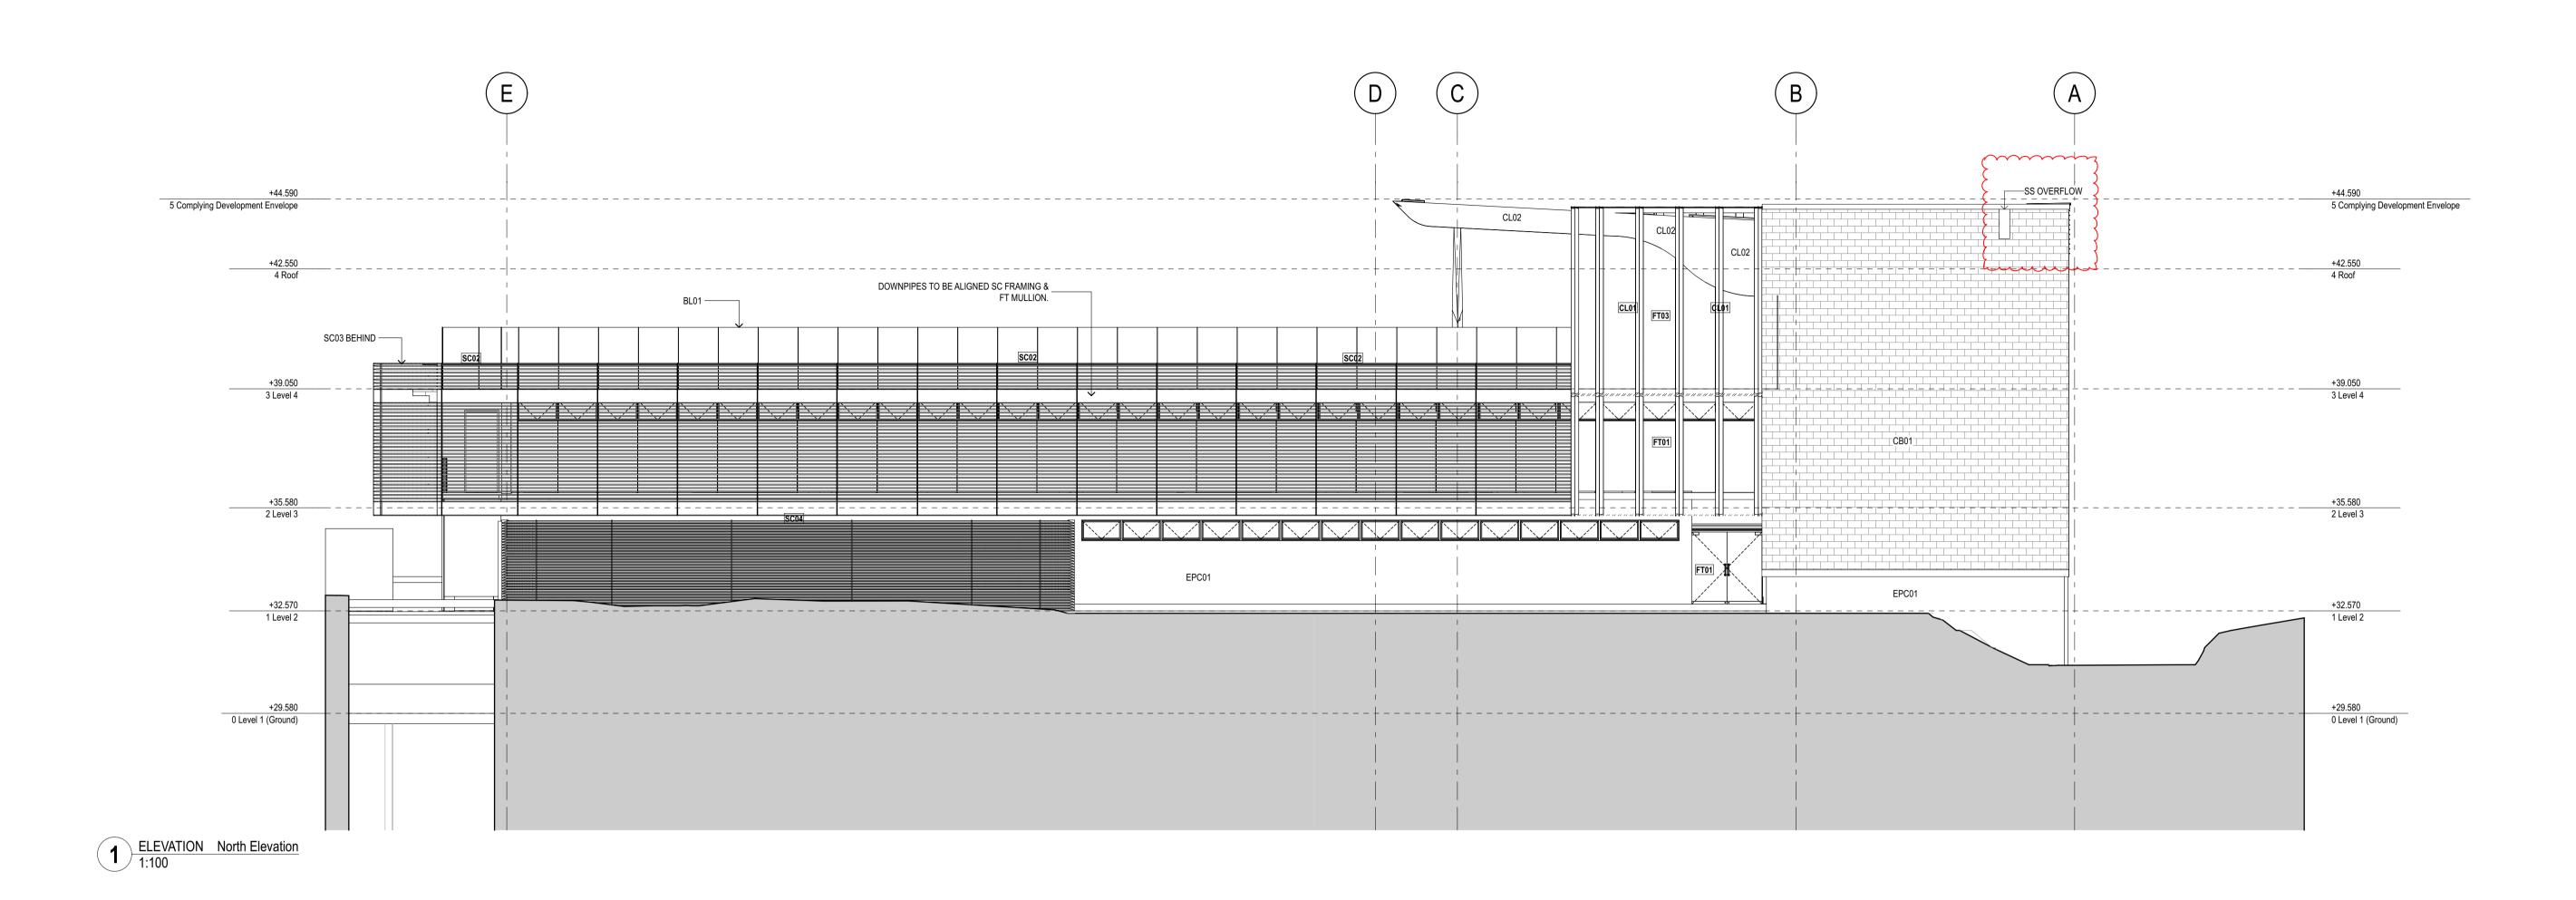

project

ST AUGUSTINE'S COLLEGE GOOLD EXTENSION
Federal Parade
Brookvale NSW 2100

1:100 Elevations Elevations - Sheet 1

STGE

scale 1:100 @ B1 first issued
project code sheet no.

Refer the following documents for supporting information to these drawings:
A-10001 Master Legend
A-99000 Specification Series
A-24001 Wall Types Legend
A-70101 Facade Set-out Plans
A-90001 Exterior Finishes Schedule
A-90002 Interior Finishes Schedule
A-91001 Doors and Windows