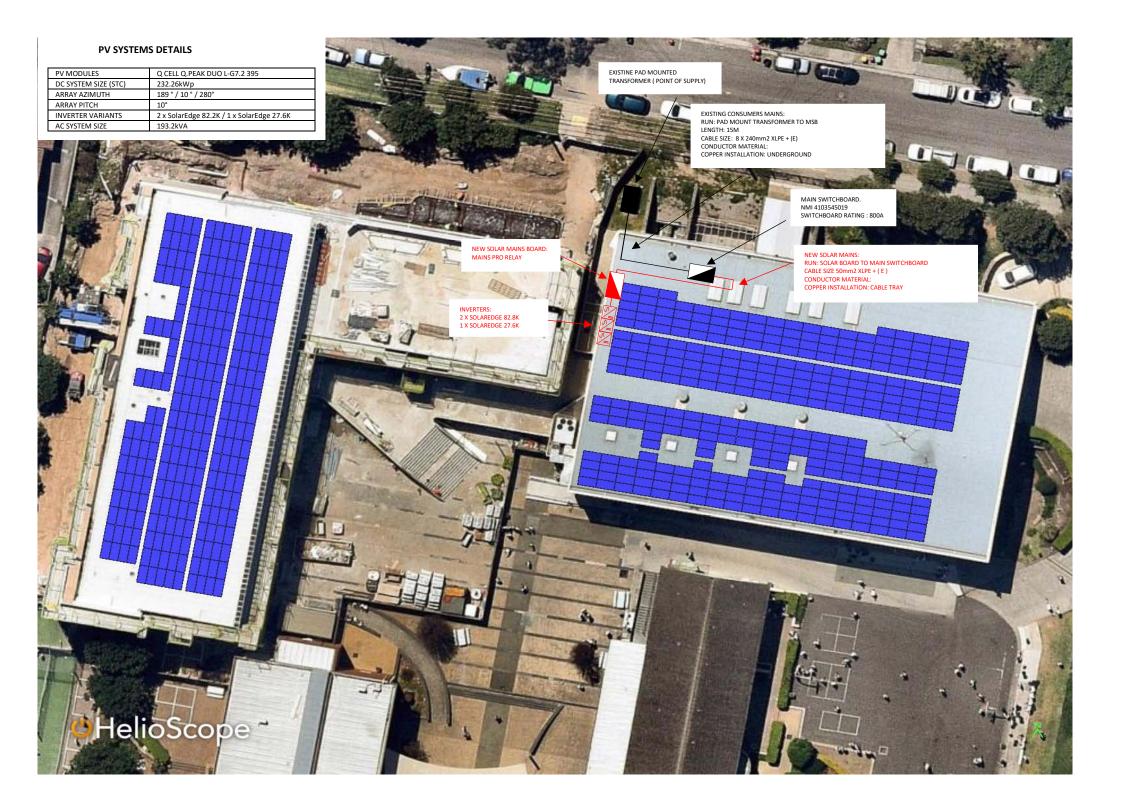

A RIN BOX OF HANS #

Refer the following documents for supporting information to these drawings:
A-10001 Master Legend
A-99000 Specification Series
A-24001 Wall Types Legend
A-70101 Facade Set-out Plans
A-90001 Exterior Finishes Schedule
A-90002 Interior Finishes Schedule
A-91001 Doors and Windows

Legend

New Works

Existing

Demolition

Demolition

Floor Finishes

All Floor finishes to extend to extent of rooms unless otherwise noted.

sydney melbourne uk
Level 5, 70 King Street t +61 2 9251 7077 w fjmtstudio.com