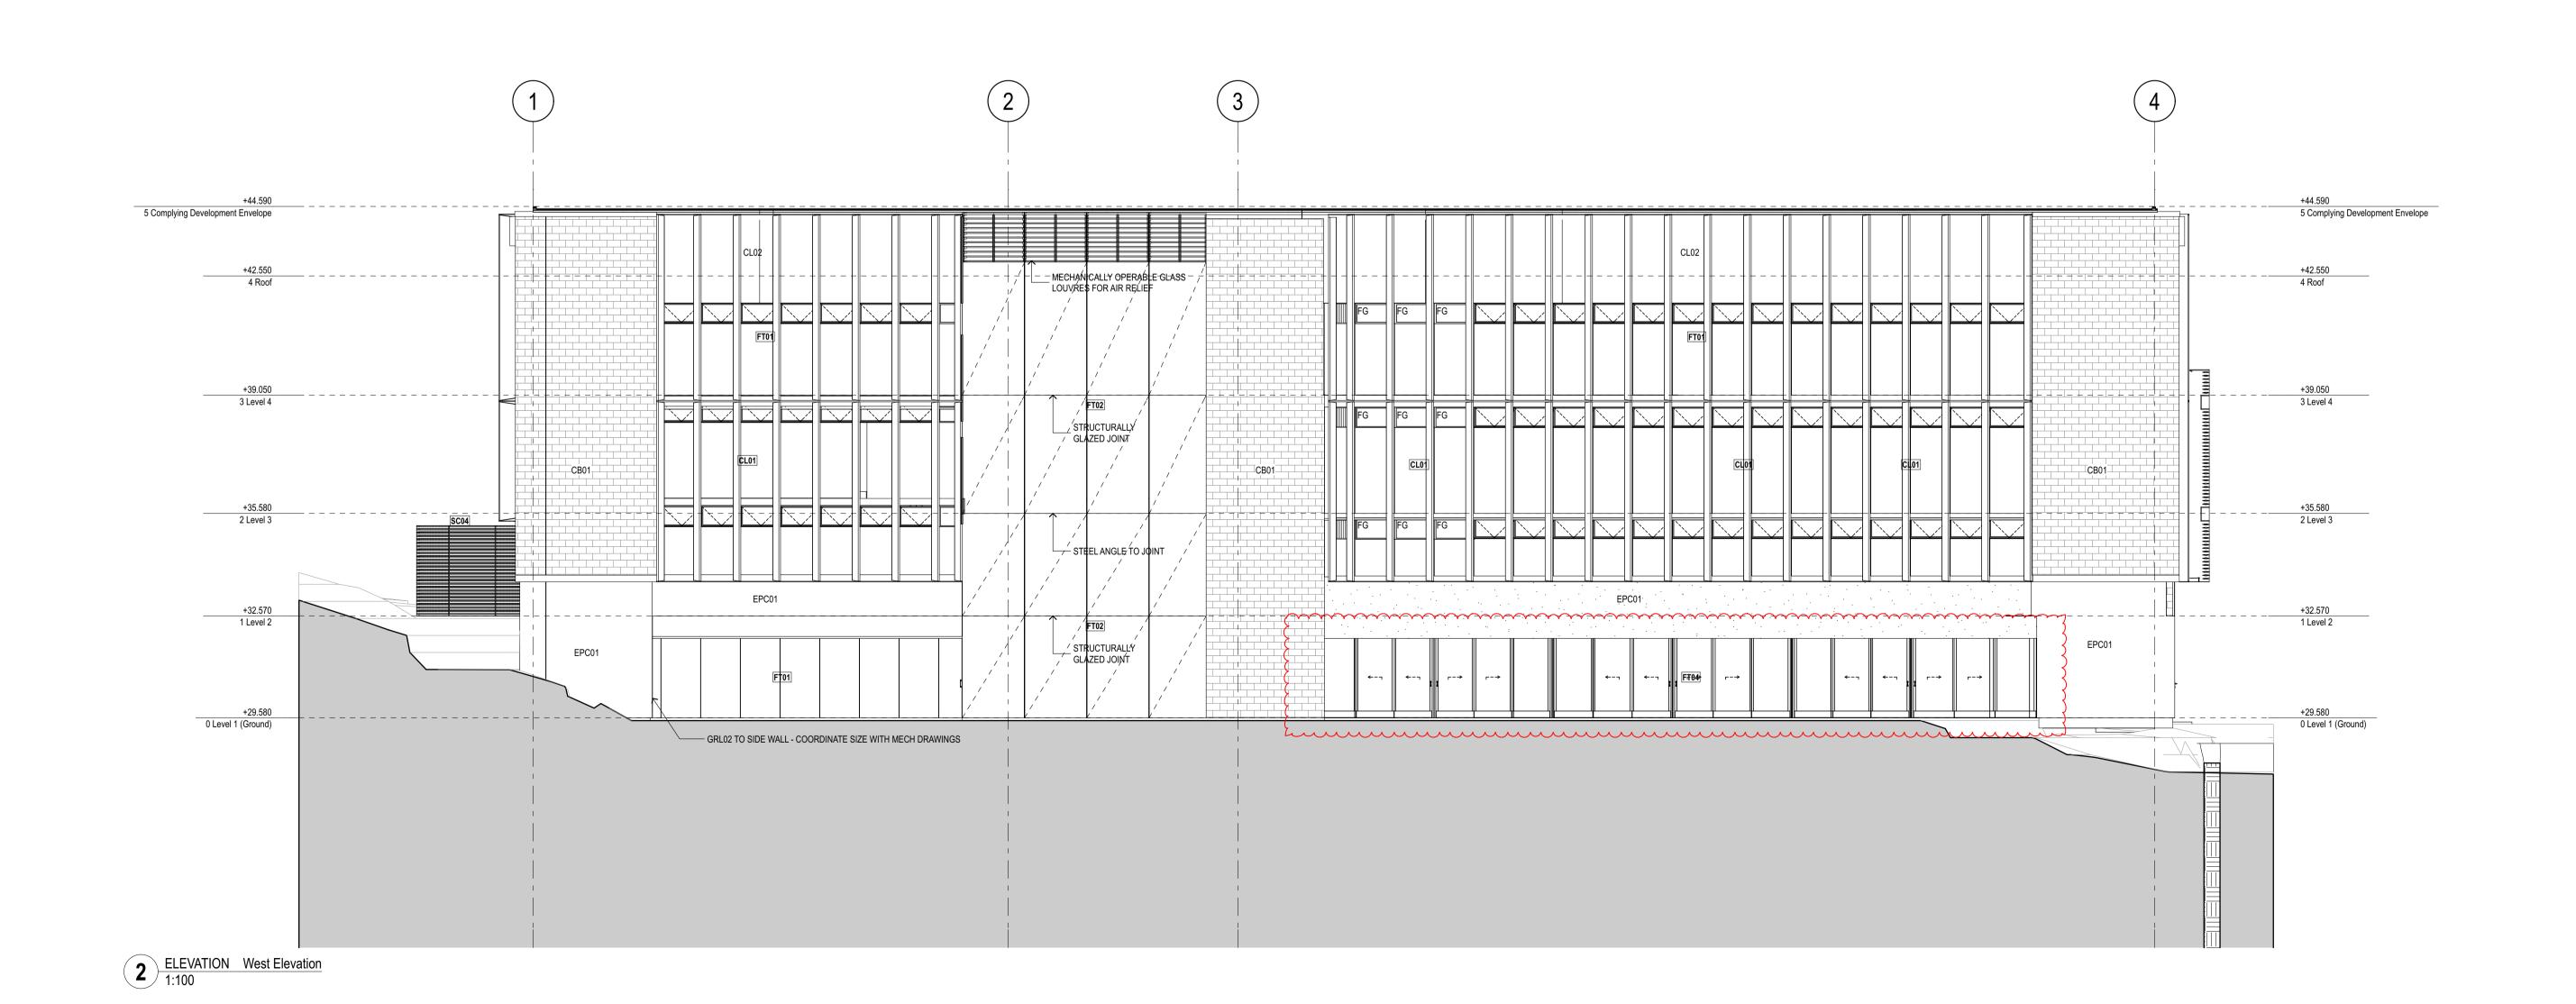

ST AUGUSTINE'S COLLEGE GOOLD EXTENSION Federal Parade Brookvale NSW 2100

1:100 Elevations Elevations - Sheet 2

project code

STGE

scale 1:100 @ B1 first issued

New Works

Existing

Existing

Demolition

Floor Finishes

All Floor finishes to extend to extent of rooms unless otherwise noted.

 B
 5/10/18
 Tender Addendum
 SL

 A
 18/9/18
 Tender Issue
 SL