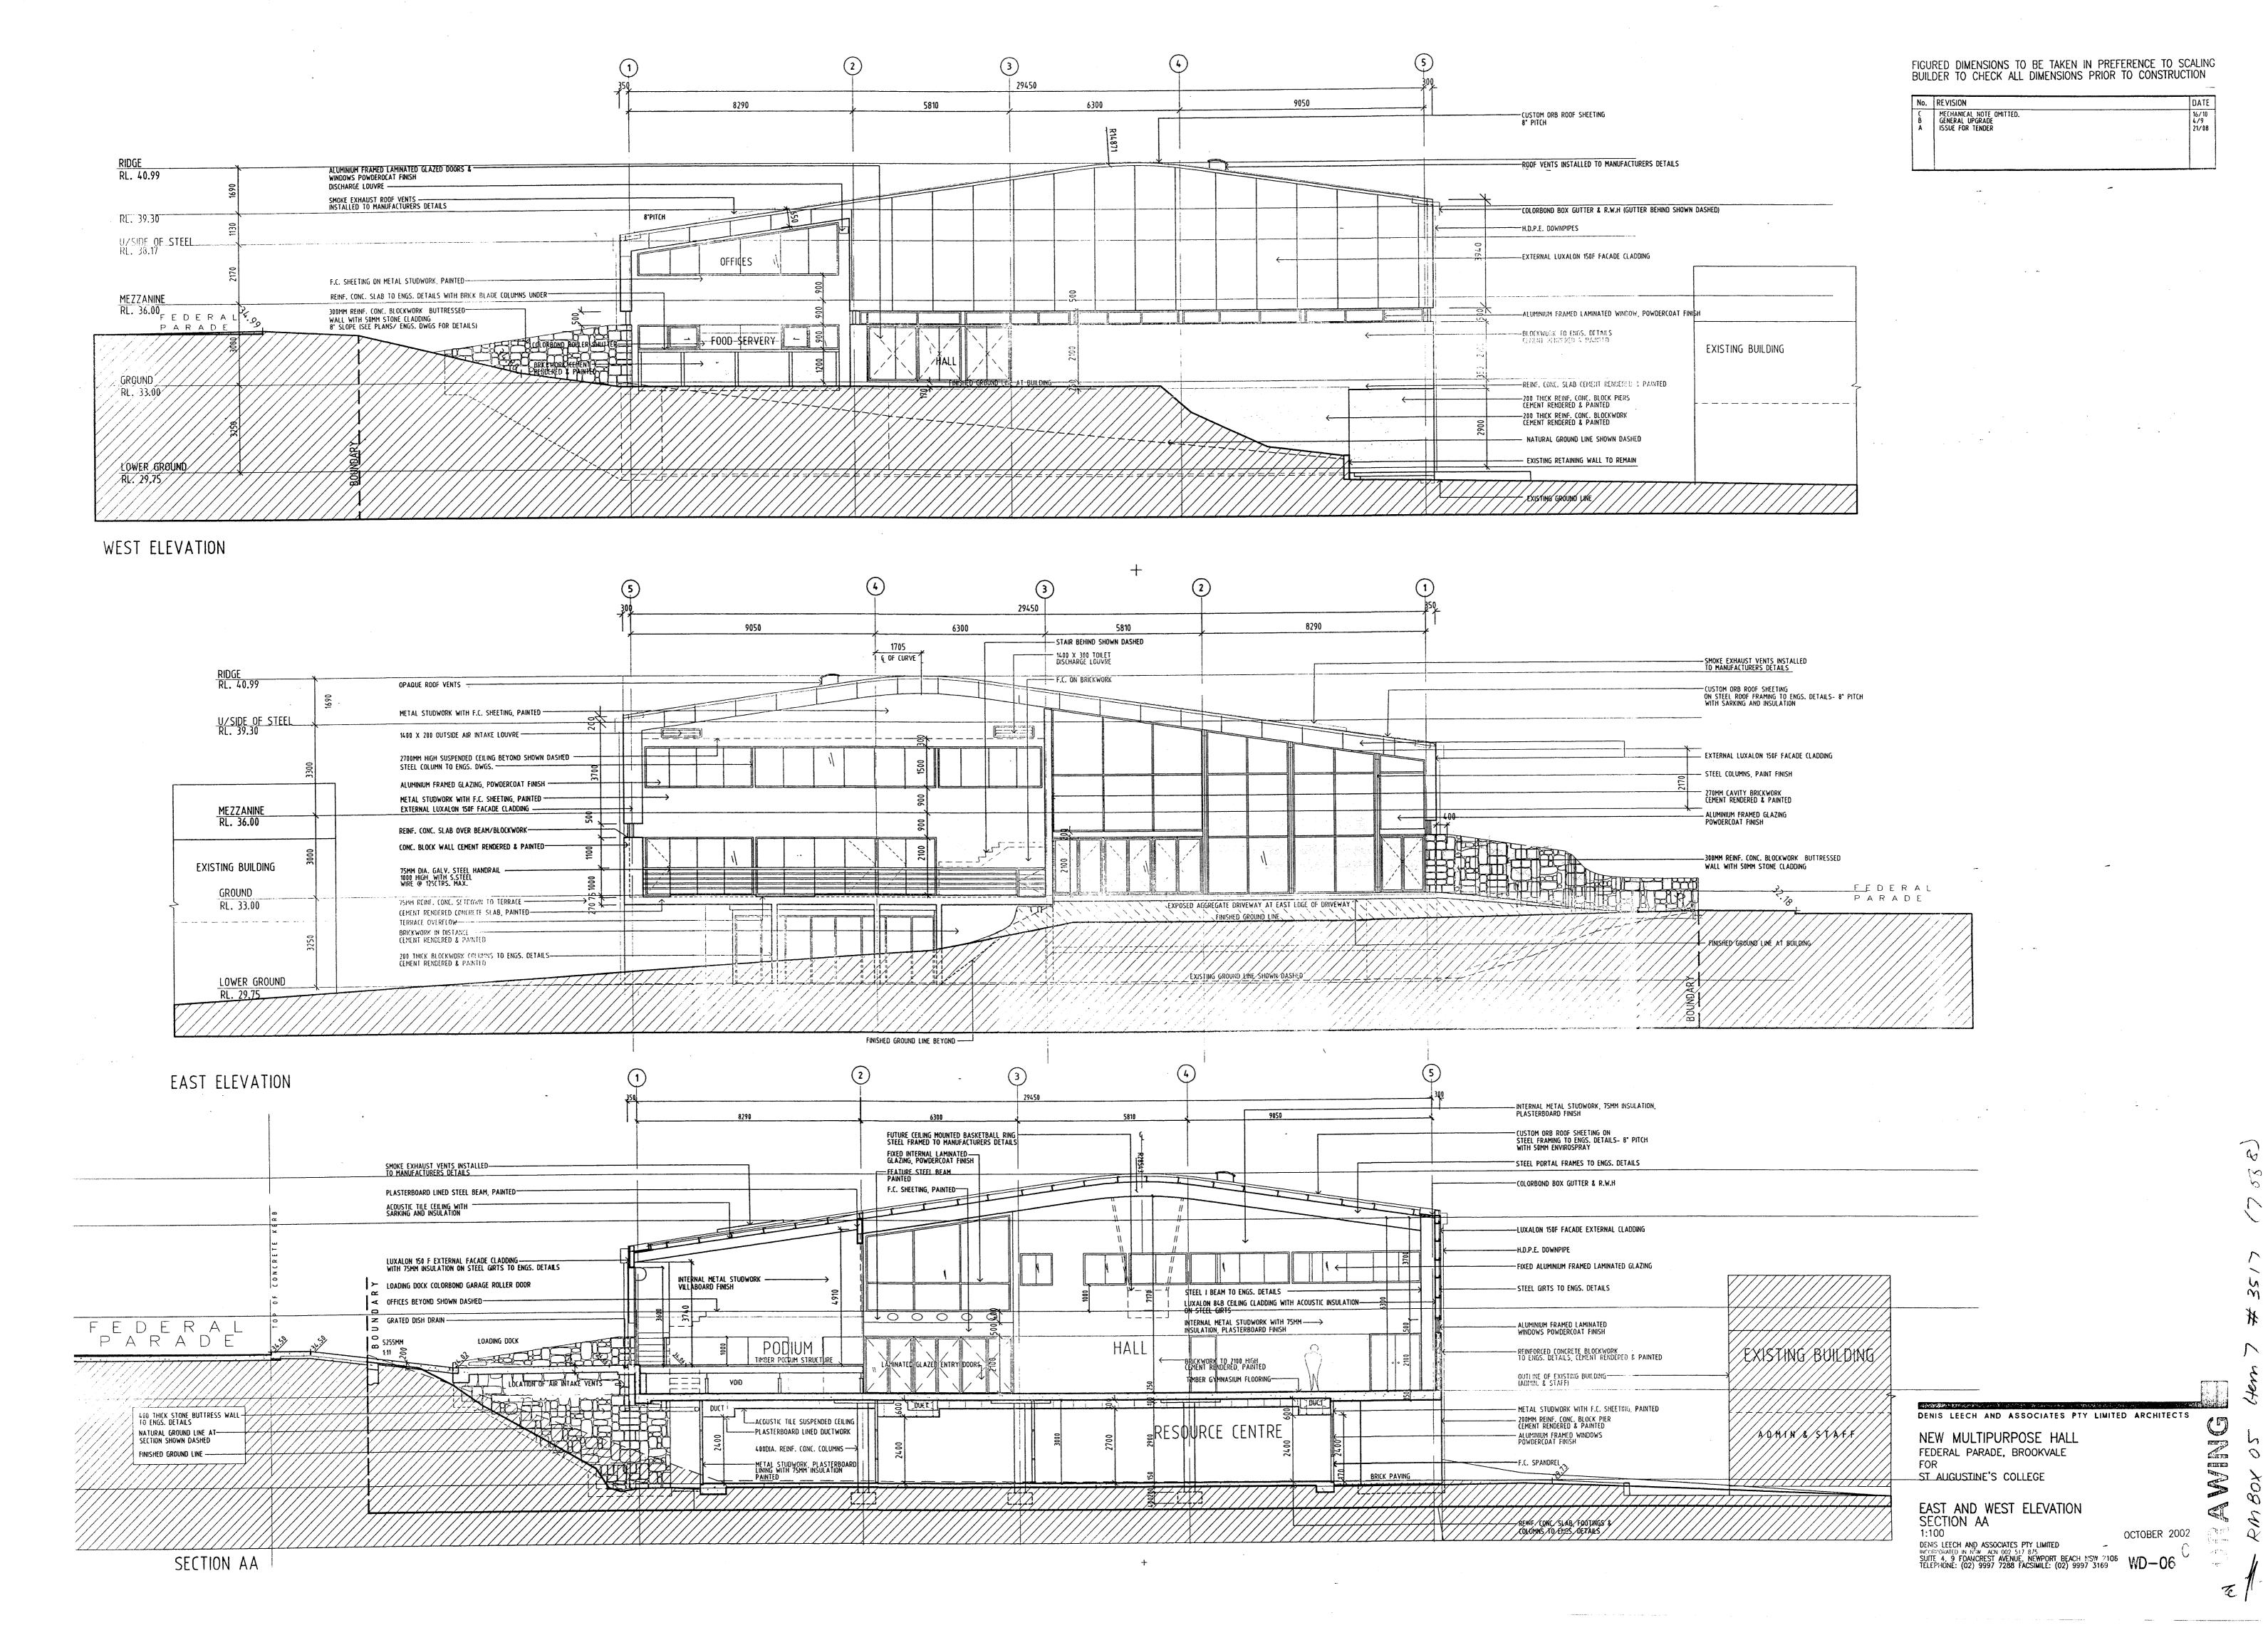

project

ST AUGUSTINE'S COLLEGE GOOLD EXTENSION
Federal Parade
Brookvale NSW 2100

1:100 Elevations Elevations - Sheet 1

STGE

scale 1:100 @ B1 first issued
project code sheet no.

Refer the following documents for supporting information to these drawings:
A-10001 Master Legend
A-99000 Specification Series
A-24001 Wall Types Legend
A-70101 Facade Set-out Plans
A-90001 Exterior Finishes Schedule
A-90002 Interior Finishes Schedule
A-91001 Doors and Windows

New Works

Existing

Existing

Demolition

Floor Finishes

All Floor finishes to extend to extent of rooms unless otherwise noted.

 B
 5/10/18
 Tender Addendum
 SL

 A
 18/9/18
 Tender Issue
 SL

ST AUGUSTINE'S COLLEGE GOOLD EXTENSION Federal Parade Brookvale NSW 2100

1:100 Elevations Elevations - Sheet 2

project code

STGE

scale 1:100 @ B1 first issued