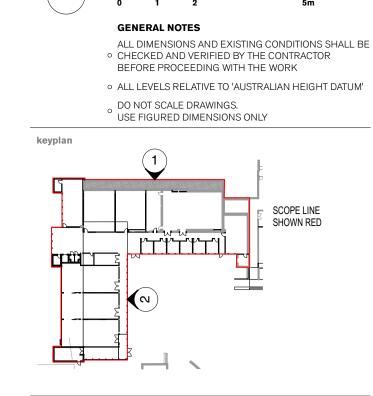

A RIN BOX OF HANS #

Refer the following documents for supporting information to these drawings:
A-10001 Master Legend
A-99000 Specification Series
A-24001 Wall Types Legend
A-70101 Facade Set-out Plans
A-90001 Exterior Finishes Schedule
A-90002 Interior Finishes Schedule
A-91001 Doors and Windows

Legend

New Works

Existing

Demolition

Demolition

Floor Finishes

All Floor finishes to extend to extent of rooms unless otherwise noted.

sydney melbourne uk
Level 5, 70 King Street t +61 2 9251 7077 w fjmtstudio.com