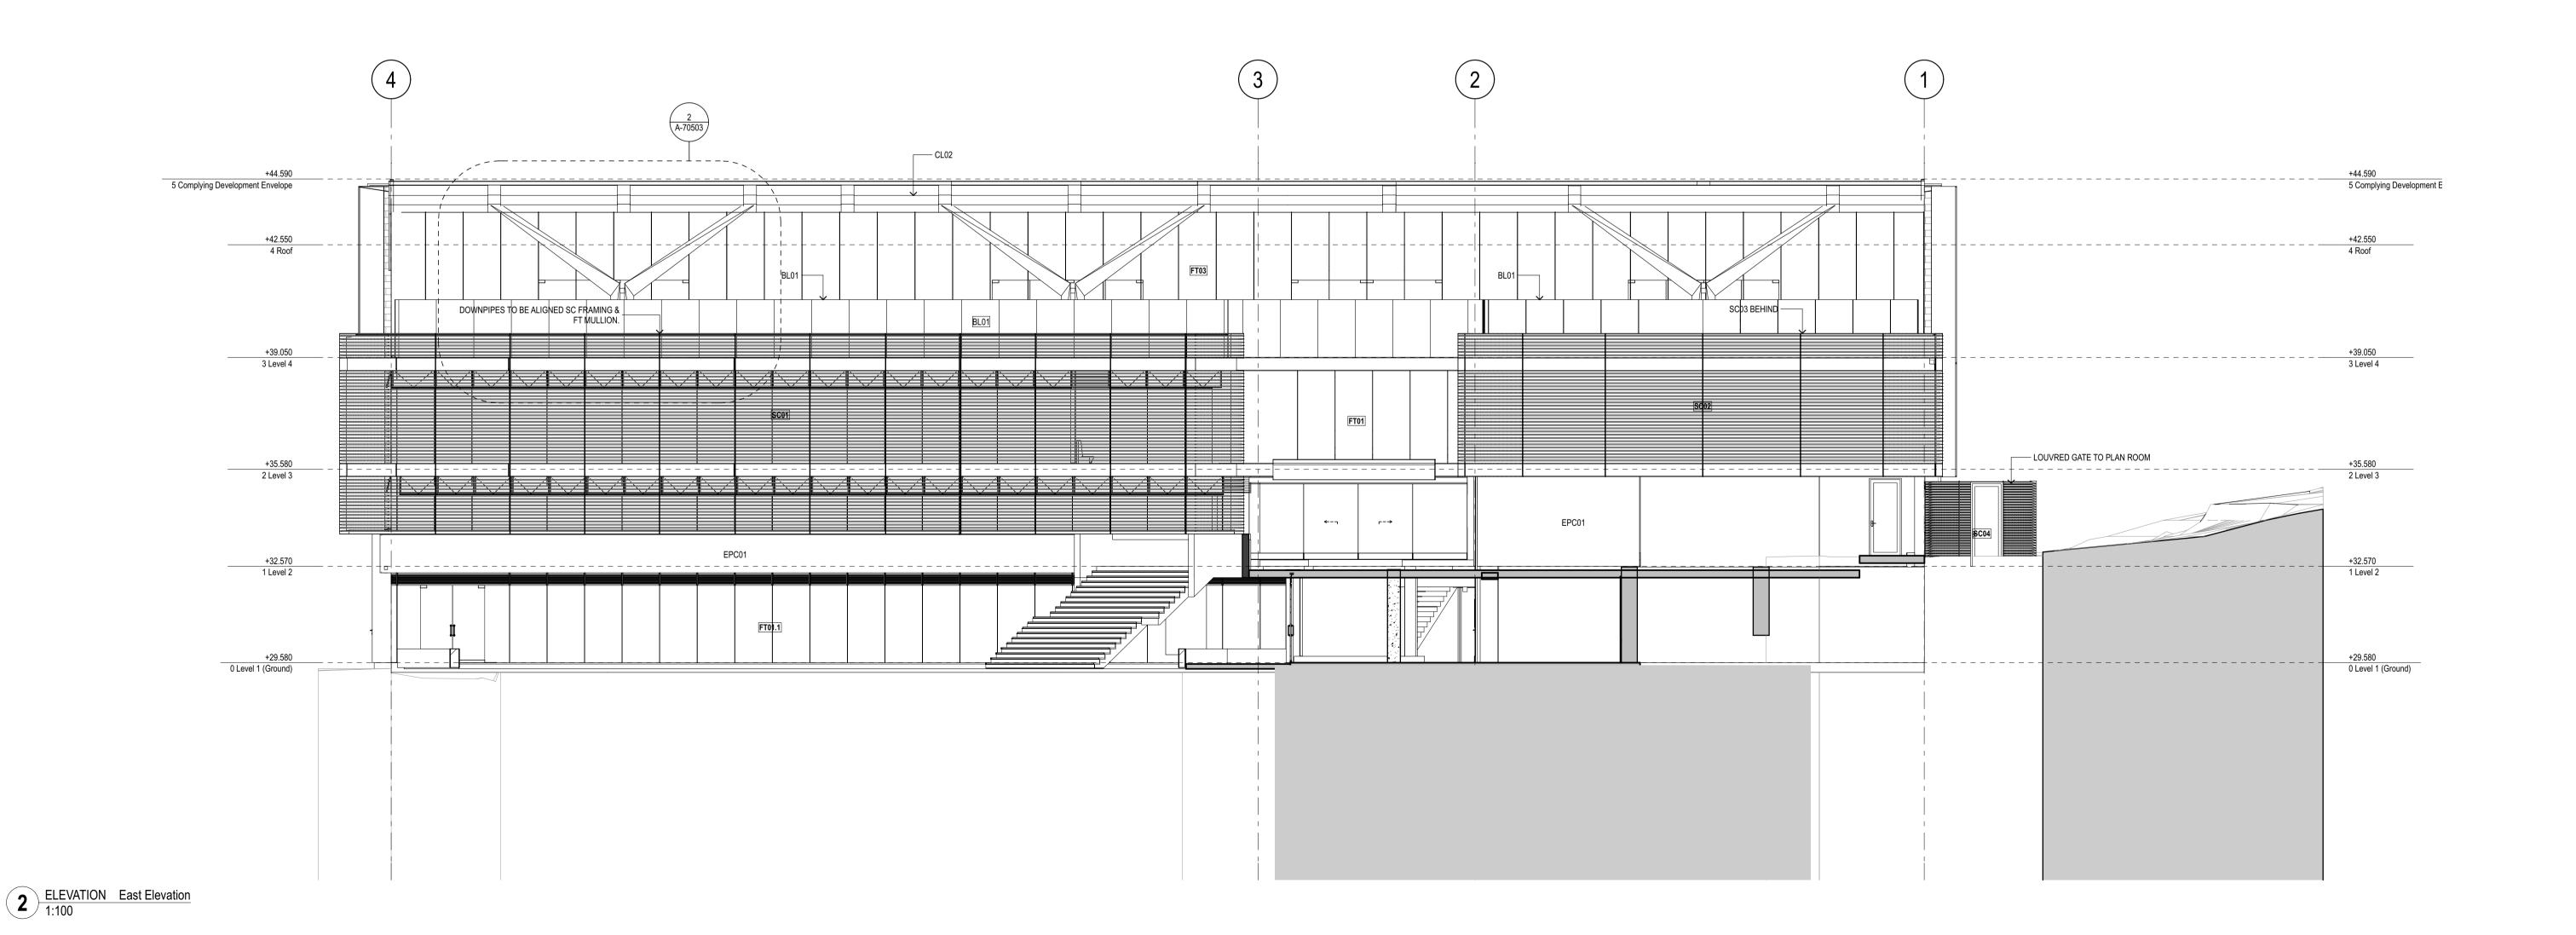

ST AUGUSTINE'S COLLEGE GOOLD EXTENSION Federal Parade Brookvale NSW 2100

1:100 Elevations Elevations - Sheet 2

project code

STGE

scale 1:100 @ B1 first issued