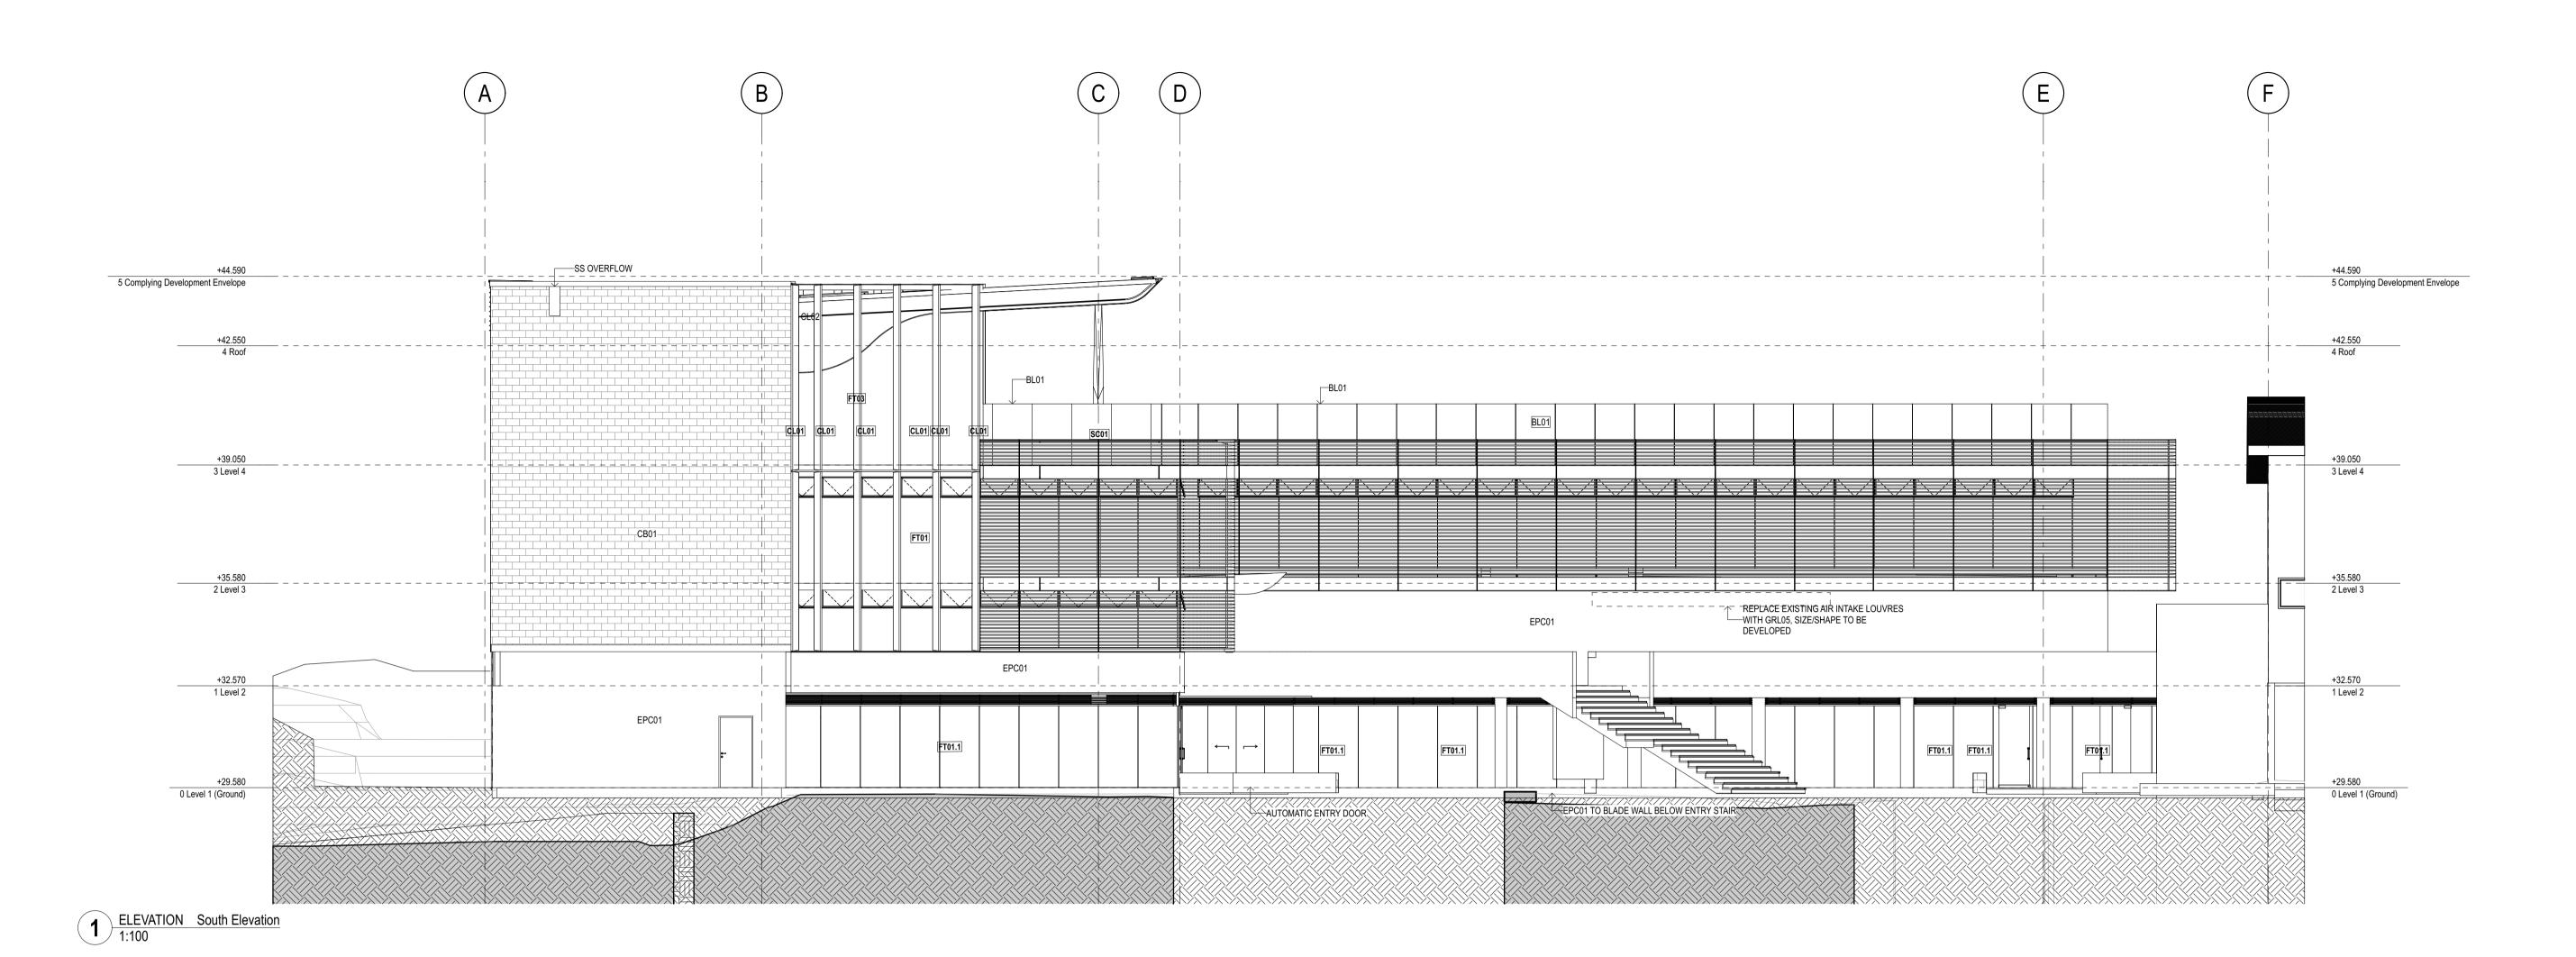

project

ST AUGUSTINE'S COLLEGE GOOLD EXTENSION
Federal Parade
Brookvale NSW 2100

1:100 Elevations Elevations - Sheet 1

STGE

scale 1:100 @ B1 first issued
project code sheet no.

Refer the following documents for supporting information to these drawings:
A-10001 Master Legend
A-99000 Specification Series
A-24001 Wall Types Legend
A-70101 Facade Set-out Plans
A-90001 Exterior Finishes Schedule
A-90002 Interior Finishes Schedule
A-91001 Doors and Windows

A RIN BOX OF HANS #

Refer the following documents for supporting information to these drawings:
A-10001 Master Legend
A-99000 Specification Series
A-24001 Wall Types Legend
A-70101 Facade Set-out Plans
A-90001 Exterior Finishes Schedule
A-90002 Interior Finishes Schedule
A-91001 Doors and Windows