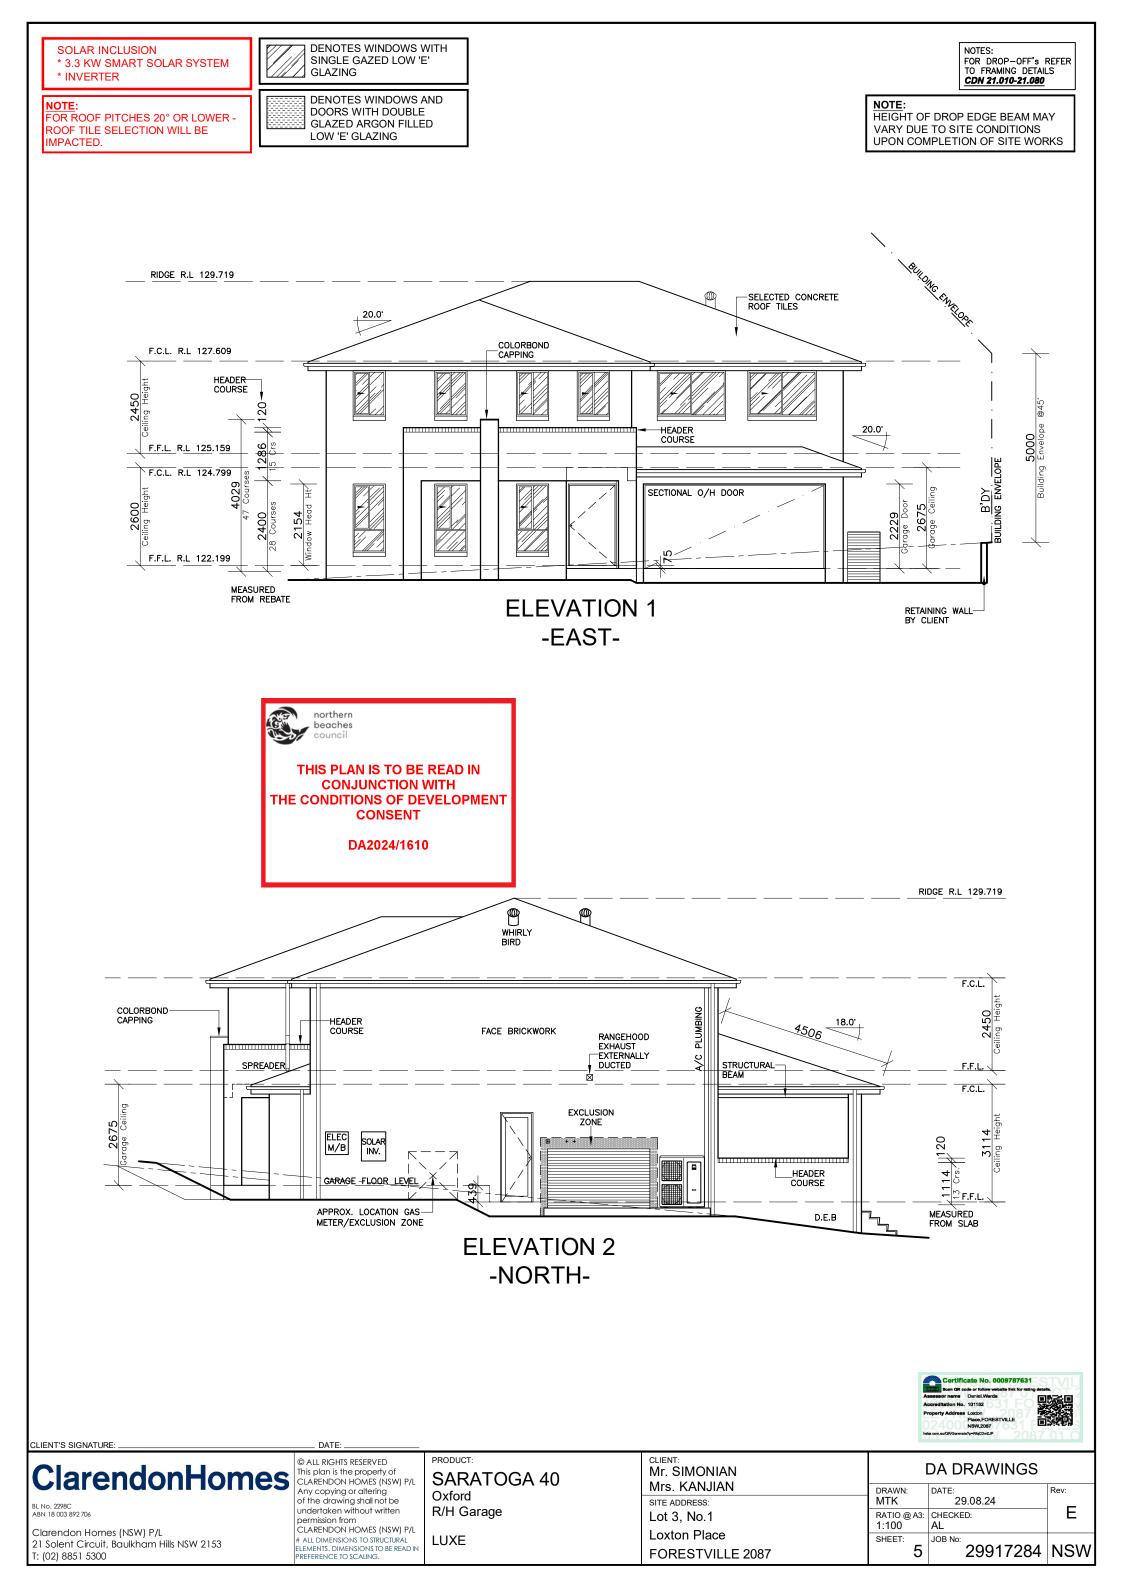

| DENOTES TREES TO BE<br>PRUNED BY OWNER PRIOR<br>TO CONSTRUCTION                                                                                                                                                                                                                                                                                                                                                                                                                                                                                                                                                                | CONSENT<br>DA2024/1610                                                                                                                                                                                                                                              | REFE                          | R TO PAGE 7 FOR<br>/EWAY PROFILE                                                                            | NOTE:<br>OWNER TO DEMOLISH & REMOVE FROM<br>SITE EXISTING HOUSE, INCLUDING                                                  |  |
|--------------------------------------------------------------------------------------------------------------------------------------------------------------------------------------------------------------------------------------------------------------------------------------------------------------------------------------------------------------------------------------------------------------------------------------------------------------------------------------------------------------------------------------------------------------------------------------------------------------------------------|---------------------------------------------------------------------------------------------------------------------------------------------------------------------------------------------------------------------------------------------------------------------|-------------------------------|-------------------------------------------------------------------------------------------------------------|-----------------------------------------------------------------------------------------------------------------------------|--|
| SITE PLAN<br>SCALE 1:200<br>GENERAL NOTES                                                                                                                                                                                                                                                                                                                                                                                                                                                                                                                                                                                      |                                                                                                                                                                                                                                                                     | BY OWNER<br>OWNER TO SEEK AD  | N TO FRONT OF GARAGE<br>R AFTER HANDOVER.<br>VICE FROM A HYDRAULIC ENGINEER                                 | FOOTINGS & SERVICES ABOVE & BELOW<br>GROUND, PATHS, DRIVE, TREES &<br>FENCES ETC. PRIOR TO COMMENCEMENT<br>OF CONSTRUCTION. |  |
| <ul> <li>A) THIS SURVEY IS SPECIFICALLY FOR CONTOUR PURPOSES ONLY. THE BO<br/>THE SUBJECT PROPERTY HAVE NOT BEEN INVESTIGATED</li> <li>B) AREAS AND DIMENSIONS ARE SUBJECT TO SURVEY</li> <li>C) SERVICES SHOWN HAVE BEEN DERIVED FROM VISUAL EVIDENCE APPAREI<br/>TIME OF SURVEY. THE RELEVANT SERVICE AUTHORITY SHALL BE CONTACTED<br/>THE EXISTENCE AND POSITION OF ALL SERVICES PRIOR TO THE COMMENCE<br/>ANY CONSTRUCTION OR EXCAVATION</li> <li>D) CONTOURS ARE INDICATIVE OF SURFACE TOPOGRAPHY ONLY. SURVEYED<br/>LEVELS ARE THE ONLY VALUES TO BE RELIED ON FOR REDUCED LEVELS OF<br/>PARTICULAR FEATURES.</li> </ul> | NT AT THE LEVEL<br>MENT OF T                                                                                                                                                                                                                                        | S ARE STRICTL<br>O AS SHOWN C | Y TO BE ADHERED<br>N SITE PLAN<br>RANCE TO LEVELS                                                           | STORMWATER TO<br>STREET VIA<br>RAINWATER TANK<br>REFER TO HYDRAULIC DETAILS                                                 |  |
| ClarendonHomes<br>BL No. 2298C<br>ABN 18 003 892 706<br>Clarendon Homes (NSW) P/L<br>21 Solent Circuit, Baulkham Hills NSW 2153                                                                                                                                                                                                                                                                                                                                                                                                                                                                                                | RIGHTS RESERVED<br>in is the property of<br>NDON HOMES (NSW) P/L<br>poying or altering<br>drawing shall not be<br>aken without written<br>sion from<br>NDON HOMES (NSW) P/L<br>MENSIONS TO STRCTURAL<br>NCE TO SCALING.<br>PRODUCT:<br>SARAT<br>Oxford<br>R/H Garag |                               | CLIENT:<br>Mr. SIMONIAN<br>Mrs. KANJIAN<br>SITE ADDRESS:<br>Lot 3, No.1<br>Loxton Place<br>FORESTVILLE 2087 | DRAWN:<br>MTK DATE:<br>29.08.24<br>RATIO@A3:<br>1:200 AL<br>SHEET:<br>2 JOB No:<br>2 29917284 NSW                           |  |