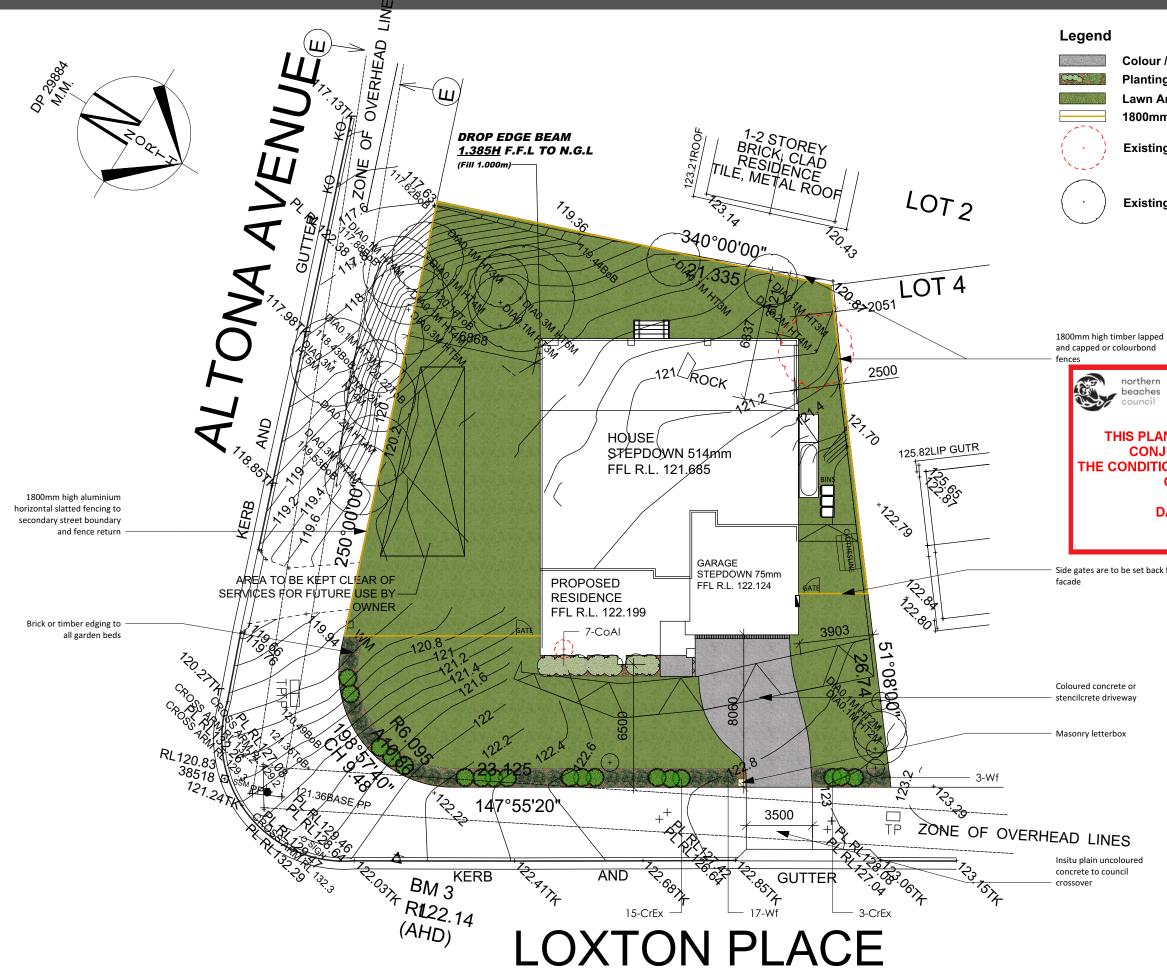

| DENOTES TREES TO BE<br>PRUNED BY OWNER PRIOR<br>TO CONSTRUCTION                                                                                                                                                                                                                                                                                                                                                                                                                                                                                                                                                                | CONSENT<br>DA2024/1610                                                                                                                                                                                                                                              | REFE                          | R TO PAGE 7 FOR<br>/EWAY PROFILE                                                                            | NOTE:<br>OWNER TO DEMOLISH & REMOVE FROM<br>SITE EXISTING HOUSE, INCLUDING                                                  |  |
|--------------------------------------------------------------------------------------------------------------------------------------------------------------------------------------------------------------------------------------------------------------------------------------------------------------------------------------------------------------------------------------------------------------------------------------------------------------------------------------------------------------------------------------------------------------------------------------------------------------------------------|---------------------------------------------------------------------------------------------------------------------------------------------------------------------------------------------------------------------------------------------------------------------|-------------------------------|-------------------------------------------------------------------------------------------------------------|-----------------------------------------------------------------------------------------------------------------------------|--|
| SITE PLAN<br>SCALE 1:200<br>GENERAL NOTES                                                                                                                                                                                                                                                                                                                                                                                                                                                                                                                                                                                      |                                                                                                                                                                                                                                                                     | BY OWNER<br>OWNER TO SEEK AD  | N TO FRONT OF GARAGE<br>R AFTER HANDOVER.<br>VICE FROM A HYDRAULIC ENGINEER                                 | FOOTINGS & SERVICES ABOVE & BELOW<br>GROUND, PATHS, DRIVE, TREES &<br>FENCES ETC. PRIOR TO COMMENCEMENT<br>OF CONSTRUCTION. |  |
| <ul> <li>A) THIS SURVEY IS SPECIFICALLY FOR CONTOUR PURPOSES ONLY. THE BO<br/>THE SUBJECT PROPERTY HAVE NOT BEEN INVESTIGATED</li> <li>B) AREAS AND DIMENSIONS ARE SUBJECT TO SURVEY</li> <li>C) SERVICES SHOWN HAVE BEEN DERIVED FROM VISUAL EVIDENCE APPAREI<br/>TIME OF SURVEY. THE RELEVANT SERVICE AUTHORITY SHALL BE CONTACTED<br/>THE EXISTENCE AND POSITION OF ALL SERVICES PRIOR TO THE COMMENCE<br/>ANY CONSTRUCTION OR EXCAVATION</li> <li>D) CONTOURS ARE INDICATIVE OF SURFACE TOPOGRAPHY ONLY. SURVEYED<br/>LEVELS ARE THE ONLY VALUES TO BE RELIED ON FOR REDUCED LEVELS OF<br/>PARTICULAR FEATURES.</li> </ul> | NT AT THE LEVEL<br>MENT OF T                                                                                                                                                                                                                                        | S ARE STRICTL<br>O AS SHOWN C | Y TO BE ADHERED<br>N SITE PLAN<br>RANCE TO LEVELS                                                           | STORMWATER TO<br>STREET VIA<br>RAINWATER TANK<br>REFER TO HYDRAULIC DETAILS                                                 |  |
| ClarendonHomes<br>BL No. 2298C<br>ABN 18 003 892 706<br>Clarendon Homes (NSW) P/L<br>21 Solent Circuit, Baulkham Hills NSW 2153                                                                                                                                                                                                                                                                                                                                                                                                                                                                                                | RIGHTS RESERVED<br>in is the property of<br>NDON HOMES (NSW) P/L<br>poying or altering<br>drawing shall not be<br>aken without written<br>sion from<br>NDON HOMES (NSW) P/L<br>MENSIONS TO STRCTURAL<br>NCE TO SCALING.<br>PRODUCT:<br>SARAT<br>Oxford<br>R/H Garag |                               | CLIENT:<br>Mr. SIMONIAN<br>Mrs. KANJIAN<br>SITE ADDRESS:<br>Lot 3, No.1<br>Loxton Place<br>FORESTVILLE 2087 | DRAWN:<br>MTK DATE:<br>29.08.24<br>RATIO@A3:<br>1:200 AL<br>SHEET:<br>2 JOB No:<br>2 29917284 NSW                           |  |