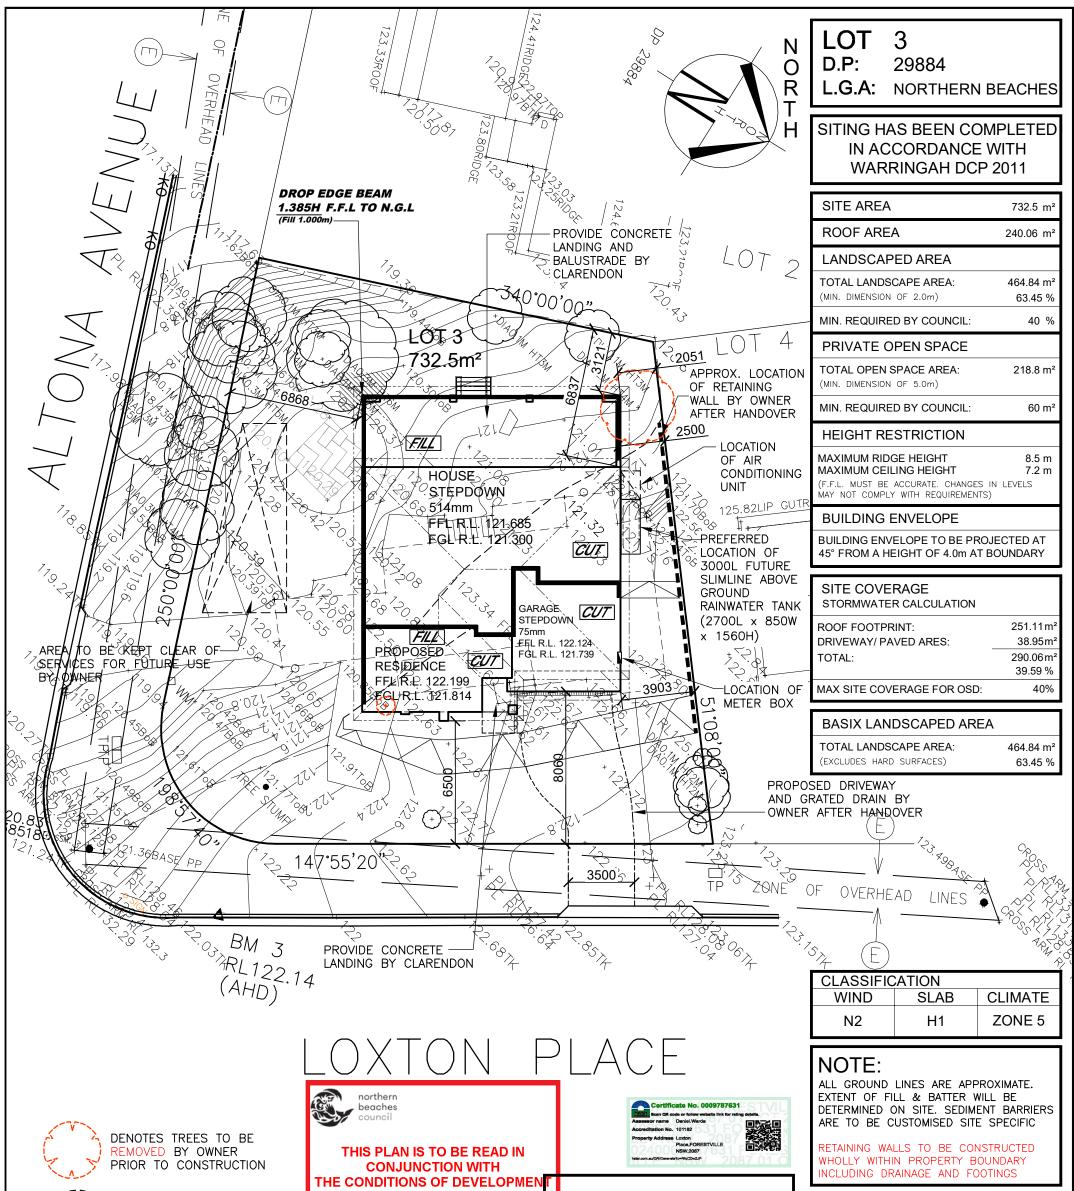

| DENOTES TREES TO BE<br>PRUNED BY OWNER PRIOR<br>TO CONSTRUCTION                                                                                                                                                                                                                                                                                                                                                                                                                                                                                                                                                                | CONSENT<br>DA2024/1610                                                                                                                                                                                                                                              | REFE                          | R TO PAGE 7 FOR<br>/EWAY PROFILE                                                                            | NOTE:<br>OWNER TO DEMOLISH & REMOVE FROM<br>SITE EXISTING HOUSE, INCLUDING                                                  |  |
|--------------------------------------------------------------------------------------------------------------------------------------------------------------------------------------------------------------------------------------------------------------------------------------------------------------------------------------------------------------------------------------------------------------------------------------------------------------------------------------------------------------------------------------------------------------------------------------------------------------------------------|---------------------------------------------------------------------------------------------------------------------------------------------------------------------------------------------------------------------------------------------------------------------|-------------------------------|-------------------------------------------------------------------------------------------------------------|-----------------------------------------------------------------------------------------------------------------------------|--|
| SITE PLAN<br>SCALE 1:200<br>GENERAL NOTES                                                                                                                                                                                                                                                                                                                                                                                                                                                                                                                                                                                      |                                                                                                                                                                                                                                                                     | BY OWNER<br>OWNER TO SEEK AD  | N TO FRONT OF GARAGE<br>R AFTER HANDOVER.<br>VICE FROM A HYDRAULIC ENGINEER                                 | FOOTINGS & SERVICES ABOVE & BELOW<br>GROUND, PATHS, DRIVE, TREES &<br>FENCES ETC. PRIOR TO COMMENCEMENT<br>OF CONSTRUCTION. |  |
| <ul> <li>A) THIS SURVEY IS SPECIFICALLY FOR CONTOUR PURPOSES ONLY. THE BO<br/>THE SUBJECT PROPERTY HAVE NOT BEEN INVESTIGATED</li> <li>B) AREAS AND DIMENSIONS ARE SUBJECT TO SURVEY</li> <li>C) SERVICES SHOWN HAVE BEEN DERIVED FROM VISUAL EVIDENCE APPAREI<br/>TIME OF SURVEY. THE RELEVANT SERVICE AUTHORITY SHALL BE CONTACTED<br/>THE EXISTENCE AND POSITION OF ALL SERVICES PRIOR TO THE COMMENCE<br/>ANY CONSTRUCTION OR EXCAVATION</li> <li>D) CONTOURS ARE INDICATIVE OF SURFACE TOPOGRAPHY ONLY. SURVEYED<br/>LEVELS ARE THE ONLY VALUES TO BE RELIED ON FOR REDUCED LEVELS OF<br/>PARTICULAR FEATURES.</li> </ul> | NT AT THE LEVEL<br>MENT OF T                                                                                                                                                                                                                                        | S ARE STRICTL<br>O AS SHOWN C | Y TO BE ADHERED<br>N SITE PLAN<br>RANCE TO LEVELS                                                           | STORMWATER TO<br>STREET VIA<br>RAINWATER TANK<br>REFER TO HYDRAULIC DETAILS                                                 |  |
| ClarendonHomes<br>BL No. 2298C<br>ABN 18 003 892 706<br>Clarendon Homes (NSW) P/L<br>21 Solent Circuit, Baulkham Hills NSW 2153                                                                                                                                                                                                                                                                                                                                                                                                                                                                                                | RIGHTS RESERVED<br>in is the property of<br>NDON HOMES (NSW) P/L<br>poying or altering<br>drawing shall not be<br>aken without written<br>sion from<br>NDON HOMES (NSW) P/L<br>MENSIONS TO STRCTURAL<br>NCE TO SCALING.<br>PRODUCT:<br>SARAT<br>Oxford<br>R/H Garag |                               | CLIENT:<br>Mr. SIMONIAN<br>Mrs. KANJIAN<br>SITE ADDRESS:<br>Lot 3, No.1<br>Loxton Place<br>FORESTVILLE 2087 | DRAWN:<br>MTK DATE:<br>29.08.24<br>RATIO@A3:<br>1:200 AL<br>SHEET:<br>2 JOB No:<br>2 29917284 NSW                           |  |