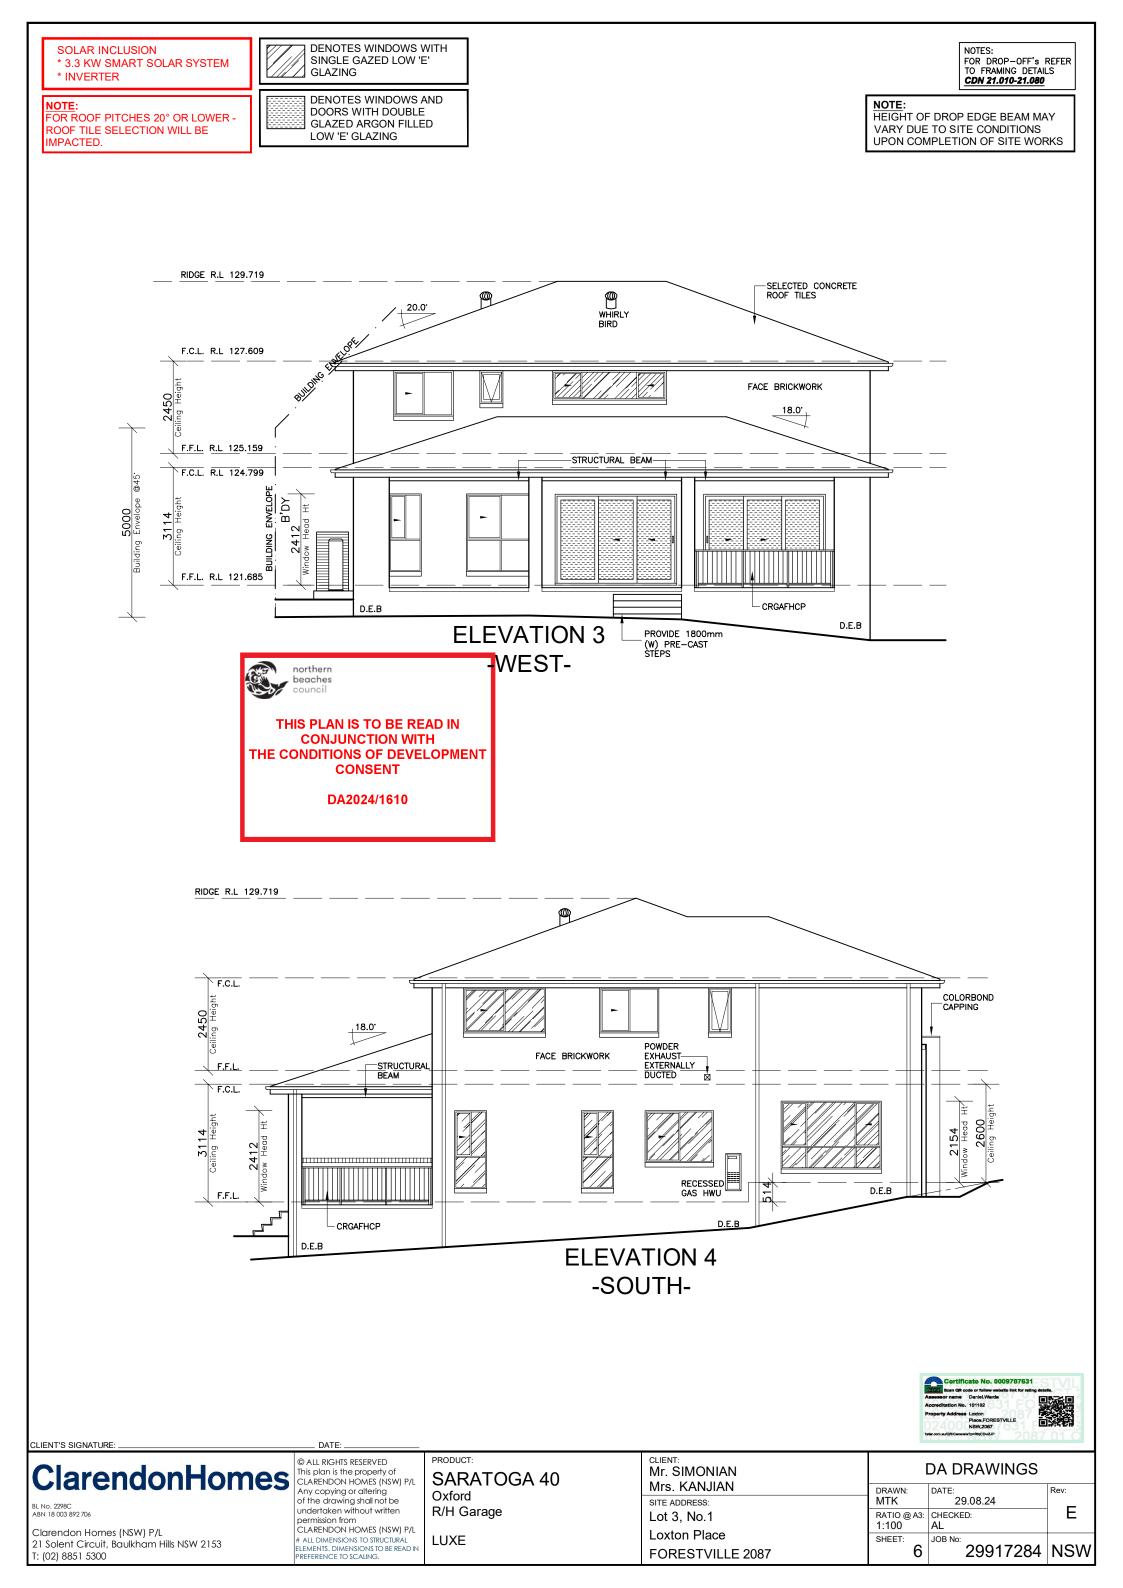

| RIGHTS RESERVED<br>in is the property of<br>NDON HOMES (NSW) P/L<br>poying or altering<br>drawing shall not be<br>aken without written<br>sion from<br>NDON HOMES (NSW) P/L<br>MENSIONS TO STRCTURAL<br>NCE TO SCALING.<br>PRODUCT:<br>SARAT<br>Oxford<br>R/H Garag |                               | CLIENT:<br>Mr. SIMONIAN<br>Mrs. KANJIAN<br>SITE ADDRESS:<br>Lot 3, No.1<br>Loxton Place<br>FORESTVILLE 2087 | DRAWN:<br>MTK DATE:<br>29.08.24<br>RATIO@A3:<br>1:200 AL<br>SHEET:<br>2 JOB No:<br>2 29917284 NSW                           |  |











| CLIENT'S SIGNATURE:                                                                          | T.K.<br>RL122.975 EXISTING GR/<br>EXISTING CRC<br>DRI                                                                       | 2000 3330<br>TRANSITION VARIABLE<br>8061 | D<br>GARAGE                      |                      | Cortificate No. 0009787631<br>Base QR code or follow website link for rading de<br>Assessor name Dunick Wards<br>Accerditation No. 101192<br>Proparty Address Lockon<br>Pice, PORESTVILLE<br>NSW.2087<br>Tele zon aud Ridematin/ettic/Drd.P |      |
|----------------------------------------------------------------------------------------------|-----------------------------------------------------------------------------------------------------------------------------|-----