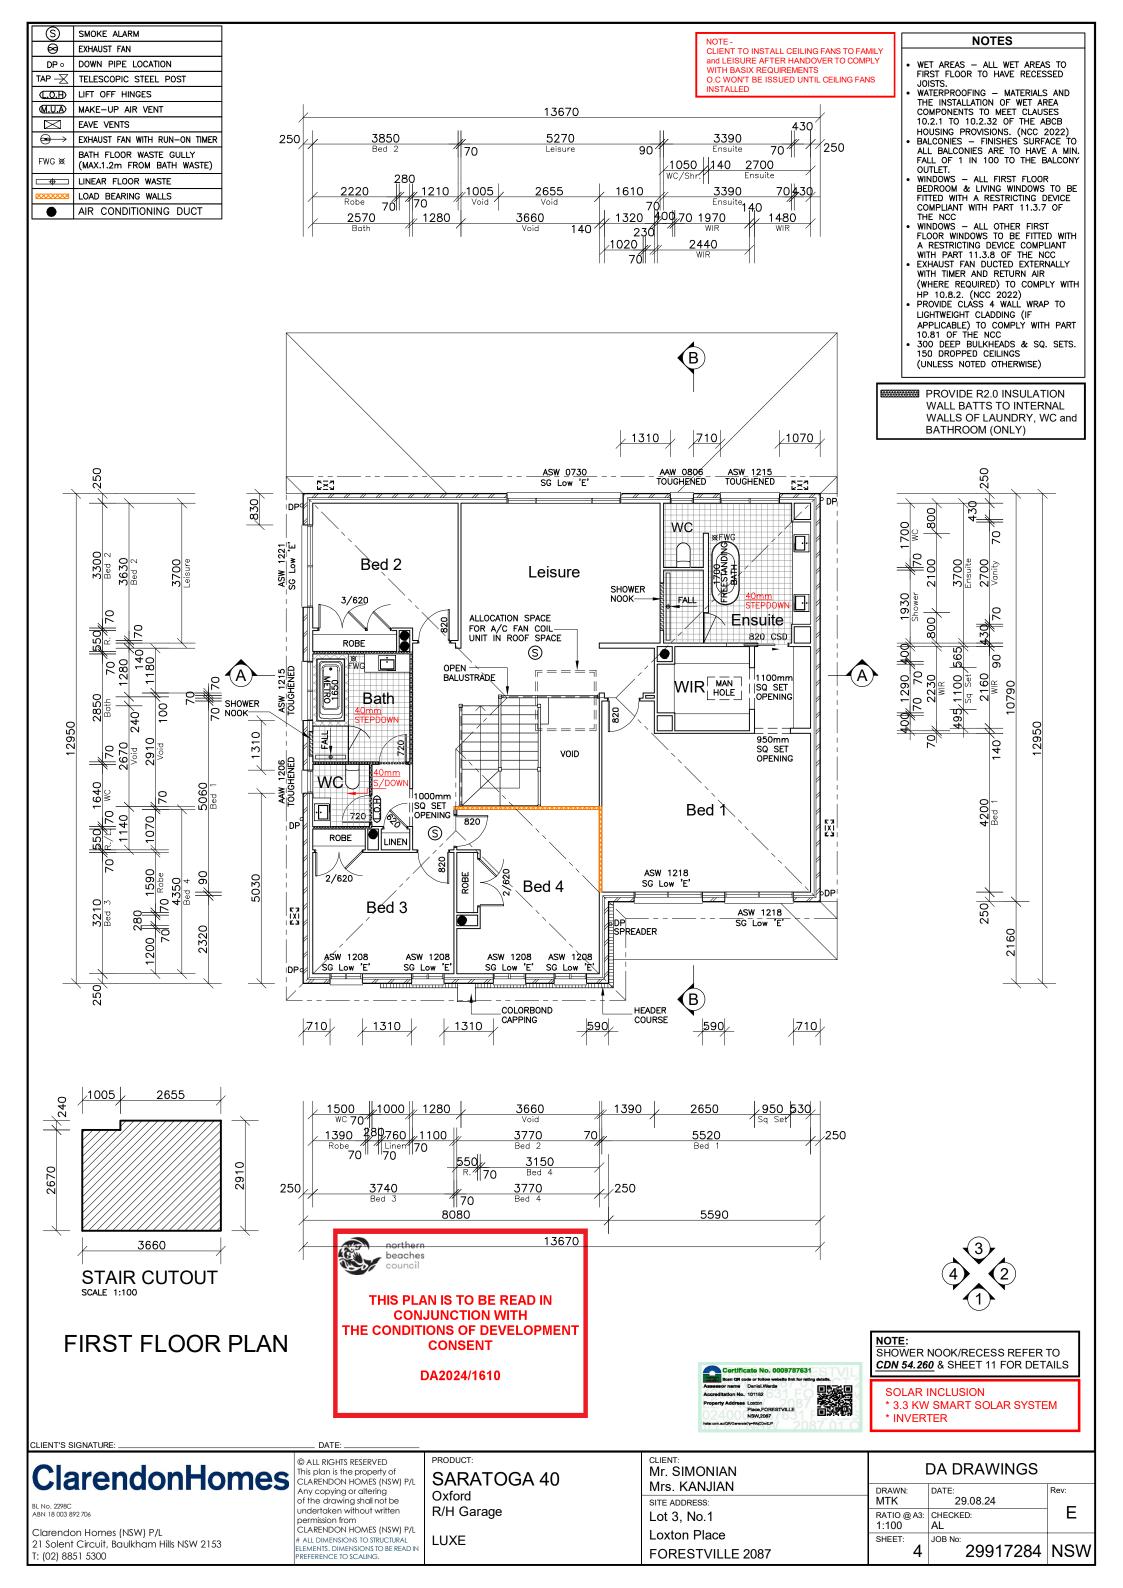

| DENOTES TREES TO BE<br>PRUNED BY OWNER PRIOR<br>TO CONSTRUCTION                                                                                                                                                                                                                                                                                                                                                                                                                                                                                                                                                                | CONSENT<br>DA2024/1610                                                                                                                                                                                                                                              | REFE                          | R TO PAGE 7 FOR<br>/EWAY PROFILE                                                                            | NOTE:<br>OWNER TO DEMOLISH & REMOVE FROM<br>SITE EXISTING HOUSE, INCLUDING                                                  |  |
|--------------------------------------------------------------------------------------------------------------------------------------------------------------------------------------------------------------------------------------------------------------------------------------------------------------------------------------------------------------------------------------------------------------------------------------------------------------------------------------------------------------------------------------------------------------------------------------------------------------------------------|---------------------------------------------------------------------------------------------------------------------------------------------------------------------------------------------------------------------------------------------------------------------|-------------------------------|-------------------------------------------------------------------------------------------------------------|-----------------------------------------------------------------------------------------------------------------------------|--|
| SITE PLAN<br>SCALE 1:200<br>GENERAL NOTES                                                                                                                                                                                                                                                                                                                                                                                                                                                                                                                                                                                      |                                                                                                                                                                                                                                                                     | BY OWNER<br>OWNER TO SEEK AD  | N TO FRONT OF GARAGE<br>R AFTER HANDOVER.<br>VICE FROM A HYDRAULIC ENGINEER                                 | FOOTINGS & SERVICES ABOVE & BELOW<br>GROUND, PATHS, DRIVE, TREES &<br>FENCES ETC. PRIOR TO COMMENCEMENT<br>OF CONSTRUCTION. |  |
| <ul> <li>A) THIS SURVEY IS SPECIFICALLY FOR CONTOUR PURPOSES ONLY. THE BO<br/>THE SUBJECT PROPERTY HAVE NOT BEEN INVESTIGATED</li> <li>B) AREAS AND DIMENSIONS ARE SUBJECT TO SURVEY</li> <li>C) SERVICES SHOWN HAVE BEEN DERIVED FROM VISUAL EVIDENCE APPAREI<br/>TIME OF SURVEY. THE RELEVANT SERVICE AUTHORITY SHALL BE CONTACTED<br/>THE EXISTENCE AND POSITION OF ALL SERVICES PRIOR TO THE COMMENCE<br/>ANY CONSTRUCTION OR EXCAVATION</li> <li>D) CONTOURS ARE INDICATIVE OF SURFACE TOPOGRAPHY ONLY. SURVEYED<br/>LEVELS ARE THE ONLY VALUES TO BE RELIED ON FOR REDUCED LEVELS OF<br/>PARTICULAR FEATURES.</li> </ul> | NT AT THE LEVEL<br>MENT OF T                                                                                                                                                                                                                                        | S ARE STRICTL<br>O AS SHOWN C | Y TO BE ADHERED<br>N SITE PLAN<br>RANCE TO LEVELS                                                           | STORMWATER TO<br>STREET VIA<br>RAINWATER TANK<br>REFER TO HYDRAULIC DETAILS                                                 |  |
| ClarendonHomes<br>BL No. 2298C<br>ABN 18 003 892 706<br>Clarendon Homes (NSW) P/L<br>21 Solent Circuit, Baulkham Hills NSW 2153                                                                                                                                                                                                                                                                                                                                                                                                                                                                                                | RIGHTS RESERVED<br>in is the property of<br>NDON HOMES (NSW) P/L<br>poying or altering<br>drawing shall not be<br>aken without written<br>sion from<br>NDON HOMES (NSW) P/L<br>MENSIONS TO STRCTURAL<br>NCE TO SCALING.<br>PRODUCT:<br>SARAT<br>Oxford<br>R/H Garag |                               | CLIENT:<br>Mr. SIMONIAN<br>Mrs. KANJIAN<br>SITE ADDRESS:<br>Lot 3, No.1<br>Loxton Place<br>FORESTVILLE 2087 | DRAWN:<br>MTK DATE:<br>29.08.24<br>RATIO@A3:<br>1:200 AL<br>SHEET:<br>2 JOB No:<br>2 29917284 NSW                           |  |