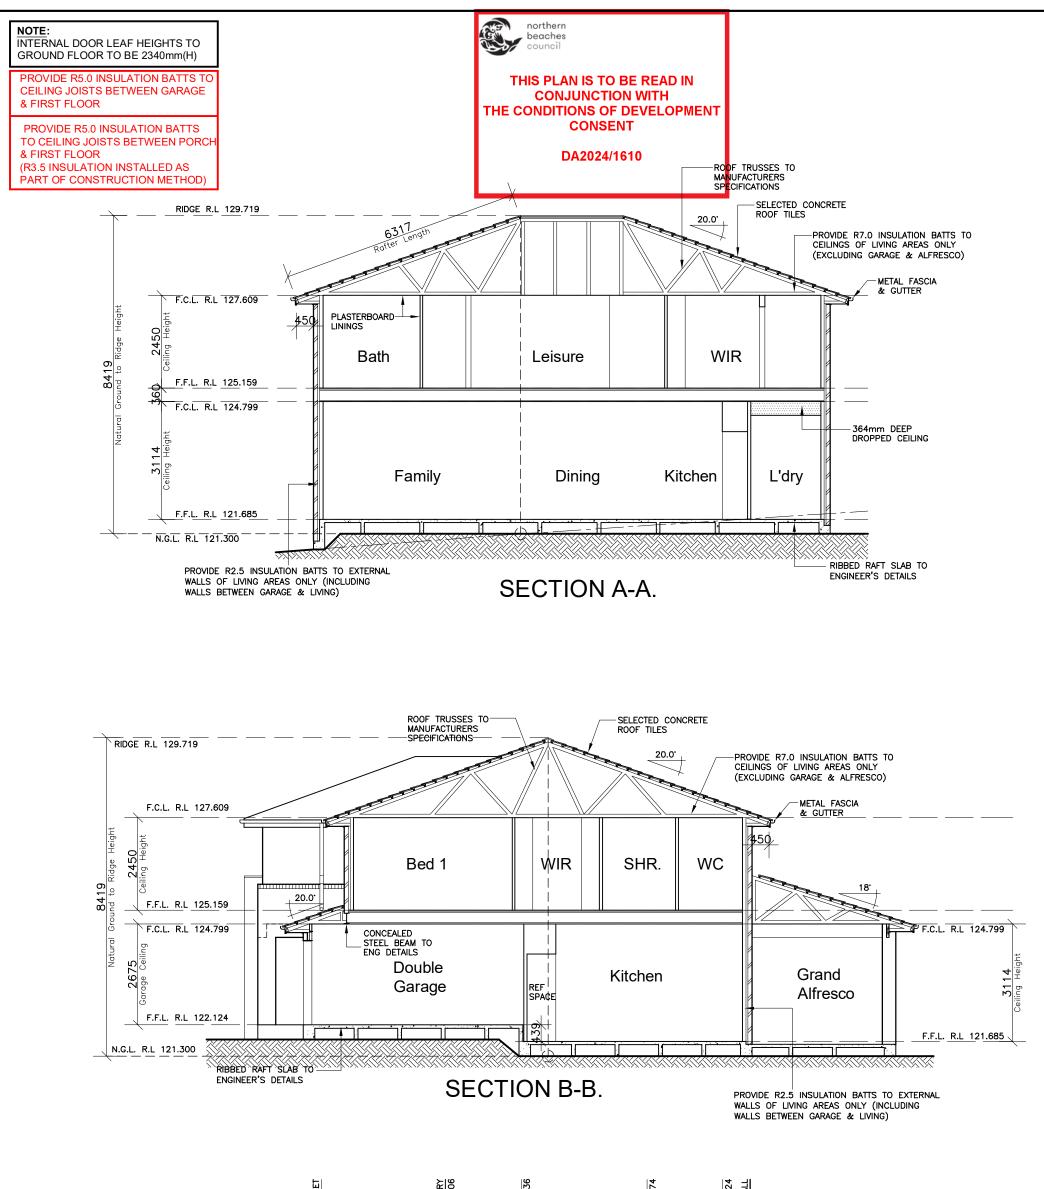

| RIGHTS RESERVED<br>in is the property of<br>NDON HOMES (NSW) P/L<br>poying or altering<br>drawing shall not be<br>aken without written<br>sion from<br>NDON HOMES (NSW) P/L<br>MENSIONS TO STRCTURAL<br>NCE TO SCALING.<br>PRODUCT:<br>SARAT<br>Oxford<br>R/H Garag |                               | CLIENT:<br>Mr. SIMONIAN<br>Mrs. KANJIAN<br>SITE ADDRESS:<br>Lot 3, No.1<br>Loxton Place<br>FORESTVILLE 2087 | DRAWN:<br>MTK DATE:<br>29.08.24<br>RATIO@A3:<br>1:200 AL<br>SHEET:<br>2 JOB No:<br>2 29917284 NSW                           |  |











| CLIENT'S SIGNATURE:                                                                          | T.K.<br>RL122.975 EXISTING GR/<br>EXISTING CRC<br>DRI                                                                       | 2000 3330<br>TRANSITION VARIABLE<br>8061 | D<br>GARAGE                      |                      | Cortificate No. 0009787631<br>Base QR code or follow website link for rading de<br>Assessor name Dunick Wards<br>Accerditation No. 101192<br>Proparty Address Lockon<br>Pice, PORESTVILLE<br>NSW.2087<br>Tele zon aud Ridematin/ettic/Drd.P |      |
|----------------------------------------------------------------------------------------------|-----------------------------------------------------------------------------------------------------------------------------|-------