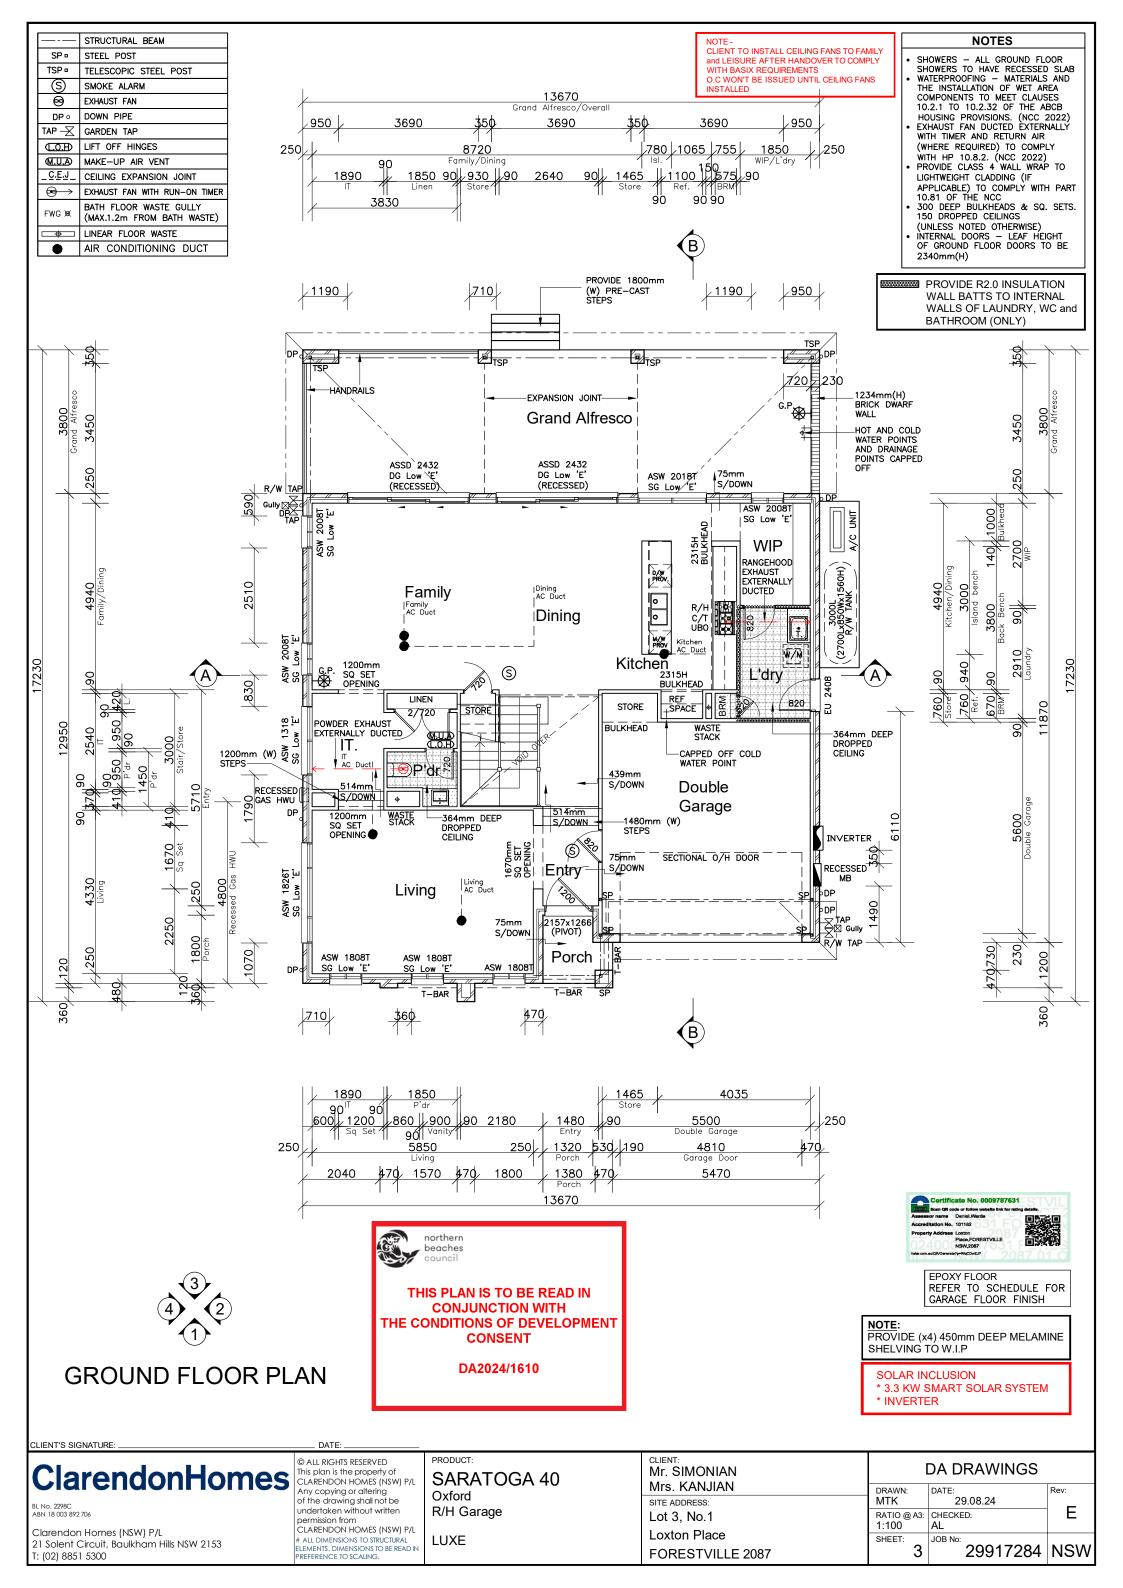

| DENOTES TREES TO BE<br>PRUNED BY OWNER PRIOR<br>TO CONSTRUCTION                                                                                                                                                                                                                                                                                                                                                                                                                                                                                                                                                                | CONSENT<br>DA2024/1610                                                                                                                                                                                                                                              | REFE                          | R TO PAGE 7 FOR<br>/EWAY PROFILE                                                                            | NOTE:<br>OWNER TO DEMOLISH & REMOVE FROM<br>SITE EXISTING HOUSE, INCLUDING                                                  |  |
|--------------------------------------------------------------------------------------------------------------------------------------------------------------------------------------------------------------------------------------------------------------------------------------------------------------------------------------------------------------------------------------------------------------------------------------------------------------------------------------------------------------------------------------------------------------------------------------------------------------------------------|---------------------------------------------------------------------------------------------------------------------------------------------------------------------------------------------------------------------------------------------------------------------|-------------------------------|-------------------------------------------------------------------------------------------------------------|-----------------------------------------------------------------------------------------------------------------------------|--|
| SITE PLAN<br>SCALE 1:200<br>GENERAL NOTES                                                                                                                                                                                                                                                                                                                                                                                                                                                                                                                                                                                      |                                                                                                                                                                                                                                                                     | BY OWNER<br>OWNER TO SEEK AD  | N TO FRONT OF GARAGE<br>R AFTER HANDOVER.<br>VICE FROM A HYDRAULIC ENGINEER                                 | FOOTINGS & SERVICES ABOVE & BELOW<br>GROUND, PATHS, DRIVE, TREES &<br>FENCES ETC. PRIOR TO COMMENCEMENT<br>OF CONSTRUCTION. |  |
| <ul> <li>A) THIS SURVEY IS SPECIFICALLY FOR CONTOUR PURPOSES ONLY. THE BO<br/>THE SUBJECT PROPERTY HAVE NOT BEEN INVESTIGATED</li> <li>B) AREAS AND DIMENSIONS ARE SUBJECT TO SURVEY</li> <li>C) SERVICES SHOWN HAVE BEEN DERIVED FROM VISUAL EVIDENCE APPAREI<br/>TIME OF SURVEY. THE RELEVANT SERVICE AUTHORITY SHALL BE CONTACTED<br/>THE EXISTENCE AND POSITION OF ALL SERVICES PRIOR TO THE COMMENCE<br/>ANY CONSTRUCTION OR EXCAVATION</li> <li>D) CONTOURS ARE INDICATIVE OF SURFACE TOPOGRAPHY ONLY. SURVEYED<br/>LEVELS ARE THE ONLY VALUES TO BE RELIED ON FOR REDUCED LEVELS OF<br/>PARTICULAR FEATURES.</li> </ul> | NT AT THE LEVEL<br>MENT OF T                                                                                                                                                                                                                                        | S ARE STRICTL<br>O AS SHOWN C | Y TO BE ADHERED<br>N SITE PLAN<br>RANCE TO LEVELS                                                           | STORMWATER TO<br>STREET VIA<br>RAINWATER TANK<br>REFER TO HYDRAULIC DETAILS                                                 |  |
| ClarendonHomes<br>BL No. 2298C<br>ABN 18 003 892 706<br>Clarendon Homes (NSW) P/L<br>21 Solent Circuit, Baulkham Hills NSW 2153                                                                                                                                                                                                                                                                                                                                                                                                                                                                                                | RIGHTS RESERVED<br>in is the property of<br>NDON HOMES (NSW) P/L<br>poying or altering<br>drawing shall not be<br>aken without written<br>sion from<br>NDON HOMES (NSW) P/L<br>MENSIONS TO STRCTURAL<br>NCE TO SCALING.<br>PRODUCT:<br>SARAT<br>Oxford<br>R/H Garag |                               | CLIENT:<br>Mr. SIMONIAN<br>Mrs. KANJIAN<br>SITE ADDRESS:<br>Lot 3, No.1<br>Loxton Place<br>FORESTVILLE 2087 | DRAWN:<br>MTK DATE:<br>29.08.24<br>RATIO@A3:<br>1:200 AL<br>SHEET:<br>2 JOB No:<br>2 29917284 NSW                           |  |