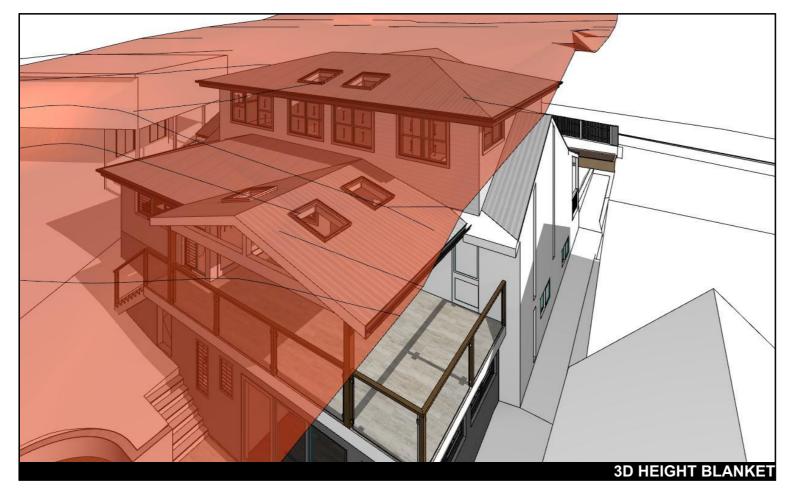

LEGEND

CLIENT

DANIELA & SAM ROSSINGTON

PROJECT ADDRESS

32 TIPPERARY AVENUE, KILLARNEY HEIGHTS NSW 2087 DRAWING NO.

DP11

DATE Wednesday, 27 March 2024

8.5M HEIGHT BLANKET