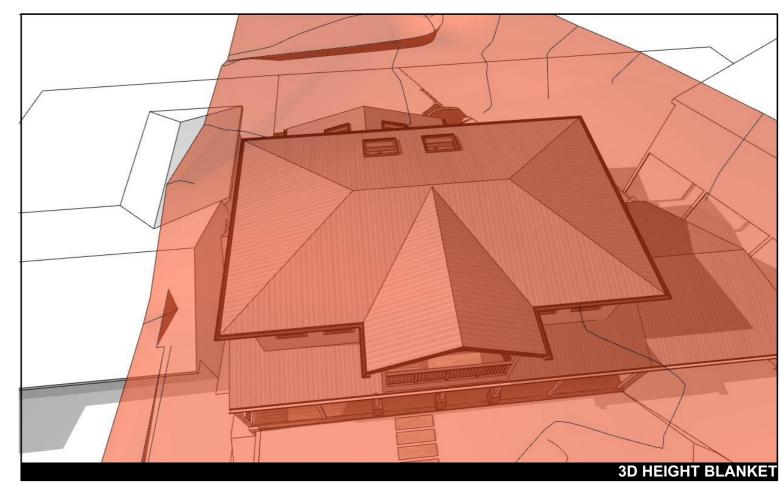

LEGEND

CLIENT

DANIELA & SAM ROSSINGTON

PROJECT ADDRESS

32 TIPPERARY AVENUE, KILLARNEY HEIGHTS NSW 2087 DRAWING NO.

DP11

DATE Wednesday, 27 March 2024

8.5M HEIGHT BLANKET