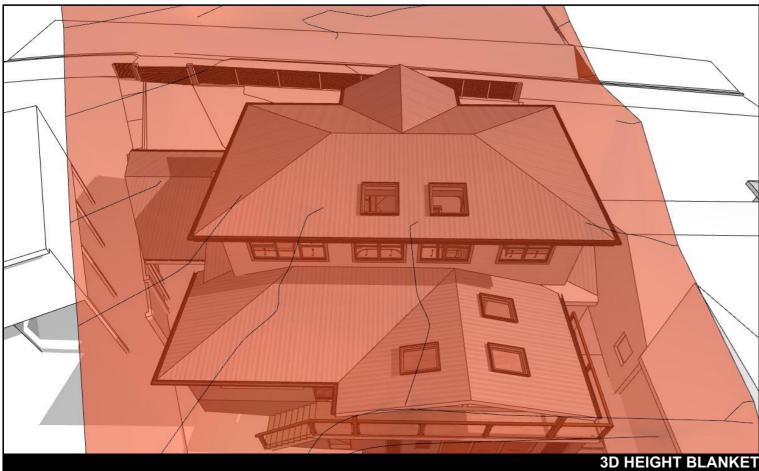

LEGEND

CLIENT

DANIELA & SAM ROSSINGTON

PROJECT ADDRESS

32 TIPPERARY AVENUE, KILLARNEY HEIGHTS NSW 2087 DRAWING NO.

DP11

DATE Wednesday, 27 March 2024

8.5M HEIGHT BLANKET